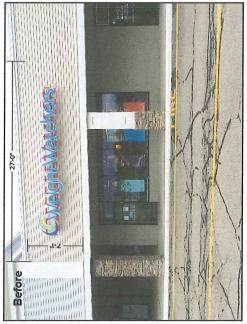

Replace existing Weight Watcher signage with new Name/Logo

**7:05 PM** HMEA – 750 Union Street

Fabricate and install new 4'x6' single sided internally illuminated sign