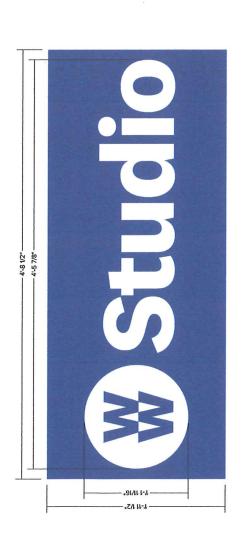

### DESIGN REVIEW COMMISSION AGENDA

TOWN OF FRANKLIN TOWN CLERK

Tuesday, November 5, 2019 7:00 PM

Municipal Building, 355 East Central Street OCT 31 A II: 21

2<sup>nd</sup> Floor, Room 205

RECEIVED

7:00 PM WW Studio – 289 East Central Street

Replace existing Weight Watcher signage with new Name/Logo

**7:05 PM** HMEA – 750 Union Street

Fabricate and install new 4'x6' single sided internally illuminated sign

### TOWN OF FRANKLIN DESIGN REVIEW APPLICATION FOR §185-31(2) OF THE ZONING BY-LAW

| A) General Information                                                                                                                                                     |
|----------------------------------------------------------------------------------------------------------------------------------------------------------------------------|
| Name of Business or Project: WW STUDIO                                                                                                                                     |
| Property Address 289 ECENTRAL                                                                                                                                              |
| Assessors' Map # 285 Parcel #                                                                                                                                              |
| Zoning District (select applicable zone):                                                                                                                                  |
| Zoning History: Use VarianceNon-Conforming Use                                                                                                                             |
| B) Applicant Information:                                                                                                                                                  |
| Applicant Name: Rob LANIGAN                                                                                                                                                |
| Address: 87 FAY RD FRAMINGHAM MA.                                                                                                                                          |
| Telephone Number: 508 405 09/2                                                                                                                                             |
| Contact Person: BOB LANIGAN                                                                                                                                                |
| Email Address: INFO @ BOBSSION SERVICE, COM                                                                                                                                |
| C) Owner Information (Business Owner & Property Owner if different)                                                                                                        |
| Business Owner: WW STUDI  Address: 999 STEWART AVE  BETHANKE NY 11714  BETHANKE NY 11714  Wollesley MA 02481                                                               |
| All of the information is submitted according to the best of my knowledge  Executed as a sealed instrument this day of 20  Signature of Applicant Signature of Owner Agent |
| Print name of Applicant  SEAN COAKLEY GOS 868 2988  Print name of Owner                                                                                                    |