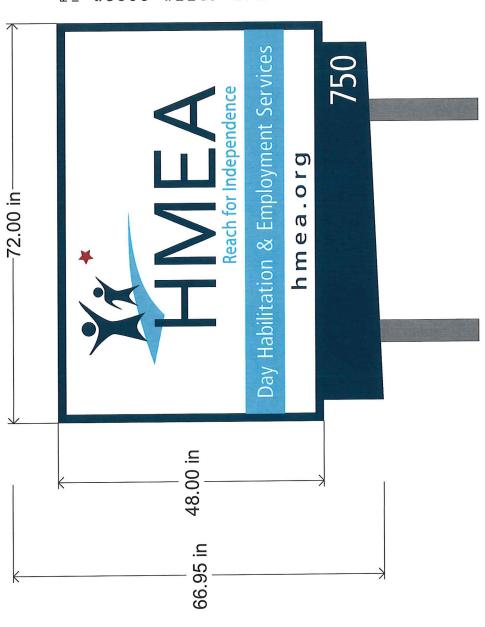

Replace existing Weight Watcher signage with new Name/Logo

**7:05 PM** HMEA – 750 Union Street

Fabricate and install new 4'x6' single sided internally illuminated sign