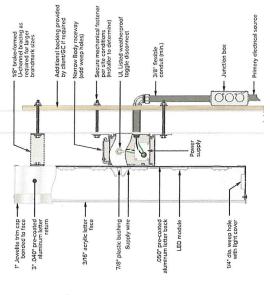

Replace existing Weight Watcher signage with new Name/Logo

**7:05 PM** HMEA – 750 Union Street

Fabricate and install new 4'x6' single sided internally illuminated sign