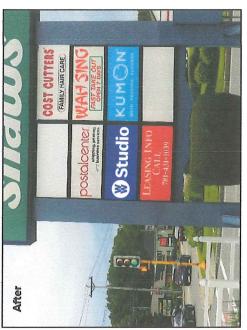

### DESIGN REVIEW COMMISSION AGENDA

TOWN OF FRANKLIN TOWN CLERK

Tuesday, November 5, 2019 7:00 PM

Municipal Building, 355 East Central Street OCT 31 A II: 21

2<sup>nd</sup> Floor, Room 205

RECEIVED

7:00 PM WW Studio – 289 East Central Street

Replace existing Weight Watcher signage with new Name/Logo

**7:05 PM** HMEA – 750 Union Street

Fabricate and install new 4'x6' single sided internally illuminated sign

### TOWN OF FRANKLIN DESIGN REVIEW APPLICATION FOR §185-31(2) OF THE ZONING BY-LAW

| A) General Information                                                                                                                                                     |
|----------------------------------------------------------------------------------------------------------------------------------------------------------------------------|
| Name of Business or Project: WW STUDIO                                                                                                                                     |
| Property Address 289 ECENTRAL                                                                                                                                              |
| Assessors' Map # 285 Parcel #                                                                                                                                              |
| Zoning District (select applicable zone):                                                                                                                                  |
| Zoning History: Use VarianceNon-Conforming Use                                                                                                                             |
| B) Applicant Information:                                                                                                                                                  |
| Applicant Name: Rob LANIGAN                                                                                                                                                |
| Address: 87 FAY RD FRAMINGHAM MA.                                                                                                                                          |
| Telephone Number: 508 405 09/2                                                                                                                                             |
| Contact Person: BOB LANIGAN                                                                                                                                                |
| Email Address: INFO @ BOBSSION SERVICE, COM                                                                                                                                |
| C) Owner Information (Business Owner & Property Owner if different)                                                                                                        |
| Business Owner: WW STUDI  Address: 999 STEWART AVE  BETHANKE NY 11714  BETHANKE NY 11714  Wollesley MA 02481                                                               |
| All of the information is submitted according to the best of my knowledge  Executed as a sealed instrument this day of 20  Signature of Applicant Signature of Owner Agent |
| Print name of Applicant  SEAN COAKLEY GOS 868 2988  Print name of Owner                                                                                                    |