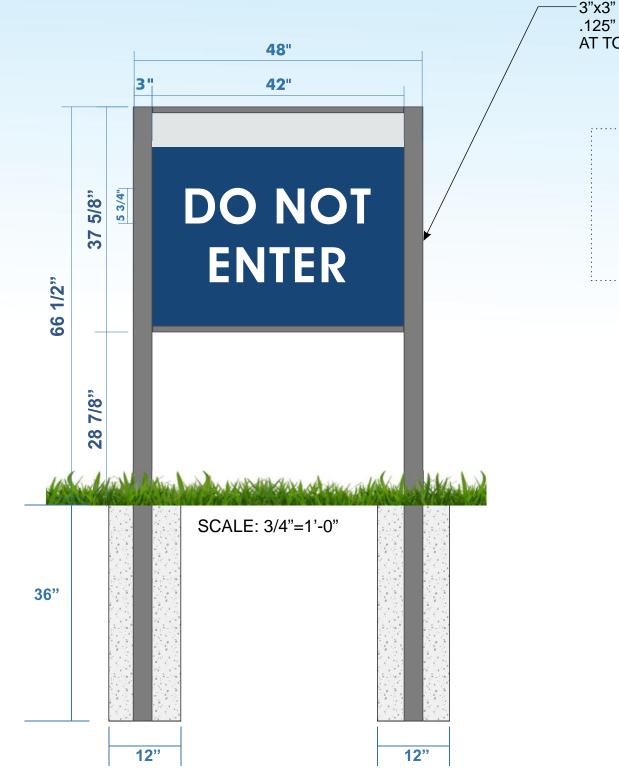

### A) General Information

| Name of Business or Project: <u>Areo</u> Construction                                                                       |
|-----------------------------------------------------------------------------------------------------------------------------|
| Property Address 176 - 210 Grove Street                                                                                     |
| Assessors' Map # Parcel # $\frac{311 - 021 - 000 - 000}{311 - 002 - 000 - 000}$                                             |
| Zoning District (select applicable zone): <u>Industrial</u>                                                                 |
| Zoning History: Use Variance <u>none Known</u><br>Non-Conforming Use <u>None Known</u>                                      |
| B) Applicant Information:                                                                                                   |
| Applicant Name: Mandeville Sign                                                                                             |
| Address: 676 George Washington Hwy Lincoln, RI 02865                                                                        |
| Telephone Number:                                                                                                           |
| Contact Person: Wendy Regan                                                                                                 |
| C) Owner Information (Business Owner & Property Owner if different)                                                         |
| Business Owner: Property Owner: Margues Properties                                                                          |
|                                                                                                                             |
| All of the information is submitted according to the best of my knowledge<br>Executed as a sealed instrument this day of 20 |
| Signature of Applicant Signature of Owner                                                                                   |
| Print name of Applicant Josh Berman SVP<br>Print name of Applicant Print name of MCP III 206 Grove St LLC                   |

### E) Work Summary

| Summary of work to be done: | install | building | and ground |
|-----------------------------|---------|----------|------------|
| Signs                       |         | 5        | 0          |

### NINE (9) COPIES OF THE FOLLOWING MUST BE SUBMITTED WITH APPLICATION

- 1. Drawing of Proposed Sign which must also include type of sign (wall, pylon etc.)
   colors

   size/dimensions
   materials

   style of lettering
   lighting-illuminated, non-illuminated and style
- 2. Drawing and/or pictures indicating location of new sign.
- 3. Picture of existing location and signs (if previously existing location)