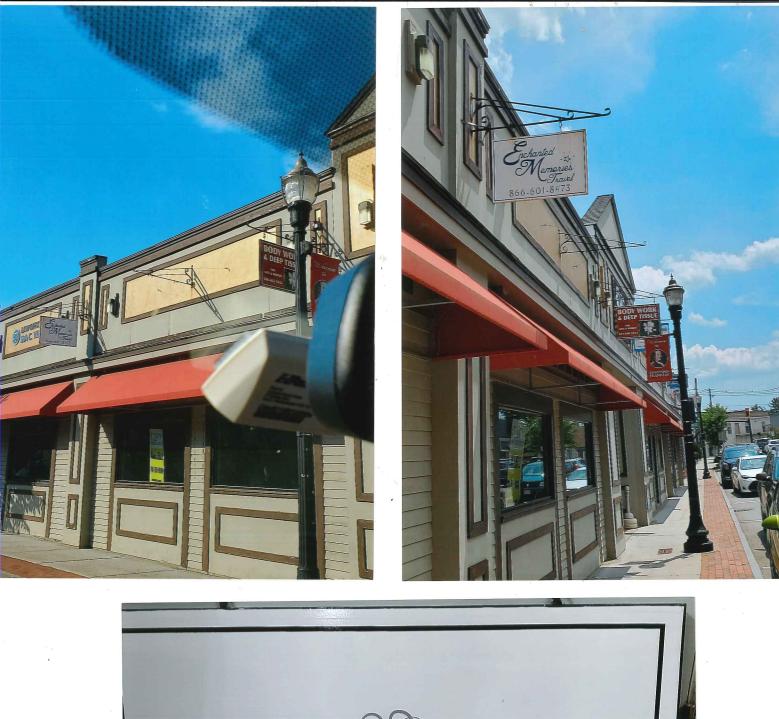

### TOWN OF FRANKLIN DESIGN REVIEW APPLICATION FOR §185-31(2) OF THE ZONING BY-LAW

| A) General Information                                                                                                                     |
|--------------------------------------------------------------------------------------------------------------------------------------------|
| Name of Business or Project: Betsy Ann's                                                                                                   |
| Property Address 15 Main Street (Depot Plaza 4B)                                                                                           |
| Assessors' Map # 279 Parcel # 172                                                                                                          |
| Zoning District (select applicable zone): B                                                                                                |
| Zoning History: Use Variance<br>Non-Conforming Use                                                                                         |
| B) Applicant Information:                                                                                                                  |
| Applicant Name: Betsy A. Hanley                                                                                                            |
| Address: Let Dan Rd<br>Franklin, MA 02038                                                                                                  |
| Telephone Number: 508 395-0503                                                                                                             |
| Contact Person: Betsyannse comcast. nei                                                                                                    |
| C) Owner Information (Business Owner & Property Owner if different)                                                                        |
| Business Owner: Betsy A Hanley Property Owner: FOURZOLLC<br>Address: 67 Sean Ave<br>Wandlin, MA 02038 MMMatrice                            |
| All of the information is submitted according to the best of my knowledge<br>Executed as a scaled instrument this 10 H day of AUQUST 20 21 |
| bety attanted this to day of prodist 20 21<br>Signature of Applicant Signature of Owner                                                    |
| Print name of Applicant Print name of Owner                                                                                                |

### a) FOR SIGN SUBMISSIONS ONLY:

NINE (9) COPTES OF THE FOLLOWING MUST BE SUBMITTED WITH APPLICATION

1. Drawing of Proposed Sign which must also include type of sign (wall, pyton etc.) hangloors White / Black / blue / pray size/dimensions 24 w 18"L materials VINY Wrap style of lettering CWSIVE lighting-illuminated, non-illuminated and style

2. Drawing and/or pictures indicating location of new sign.

3. Picture of existing location and signs (if previously existing location)