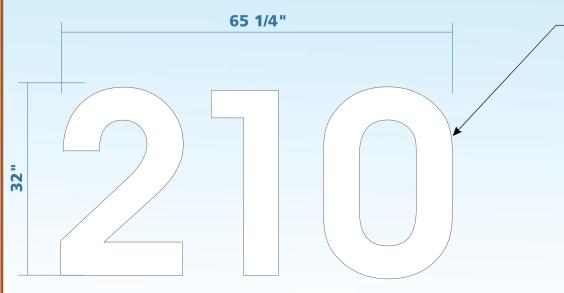

### A) General Information

| Name of Business or Project: <u>Areo</u> Construction                                                                       |
|-----------------------------------------------------------------------------------------------------------------------------|
| Property Address 176 - 210 Grove Street                                                                                     |
| Assessors' Map # Parcel # $\frac{311 - 021 - 000 - 000}{311 - 002 - 000 - 000}$                                             |
| Zoning District (select applicable zone): <u>Industrial</u>                                                                 |
| Zoning History: Use Variance <u>none Known</u><br>Non-Conforming Use <u>None Known</u>                                      |
| B) Applicant Information:                                                                                                   |
| Applicant Name: Mandeville Sign                                                                                             |
| Address: 676 George Washington Hwy Lincoln, RI 02865                                                                        |
| Telephone Number:                                                                                                           |
| Contact Person: Wendy Regan                                                                                                 |
| C) Owner Information (Business Owner & Property Owner if different)                                                         |
| Business Owner: Property Owner: Margues Properties                                                                          |
|                                                                                                                             |
| All of the information is submitted according to the best of my knowledge<br>Executed as a sealed instrument this day of 20 |
| Signature of Applicant Signature of Owner                                                                                   |
| Print name of Applicant Josh Berman SVP<br>Print name of Applicant Print name of MCP III 206 Grove St LLC                   |

### E) Work Summary

| Summary of work to be done: | install | building | and ground |
|-----------------------------|---------|----------|------------|
| Signs                       |         | 5        | 0          |

### NINE (9) COPIES OF THE FOLLOWING MUST BE SUBMITTED WITH APPLICATION

- 1. Drawing of Proposed Sign which must also include type of sign (wall, pylon etc.)
   colors

   size/dimensions
   materials

   style of lettering
   lighting-illuminated, non-illuminated and style
- 2. Drawing and/or pictures indicating location of new sign.
- 3. Picture of existing location and signs (if previously existing location)