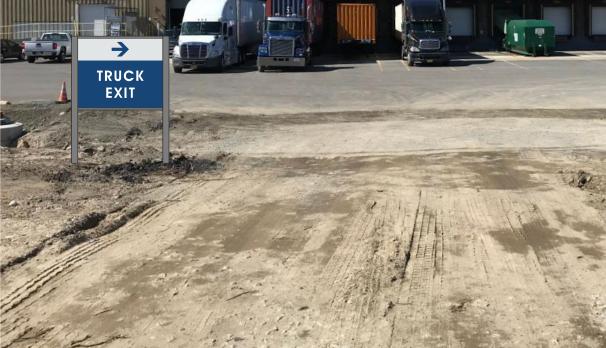

### E) Work Summary

| Summary of work to be done: | install | building | and ground |
|-----------------------------|---------|----------|------------|
| Signs                       |         | 5        | 0          |

### NINE (9) COPIES OF THE FOLLOWING MUST BE SUBMITTED WITH APPLICATION

- 1. Drawing of Proposed Sign which must also include type of sign (wall, pylon etc.)
   colors

   size/dimensions
   materials

   style of lettering
   lighting-illuminated, non-illuminated and style
- 2. Drawing and/or pictures indicating location of new sign.
- 3. Picture of existing location and signs (if previously existing location)