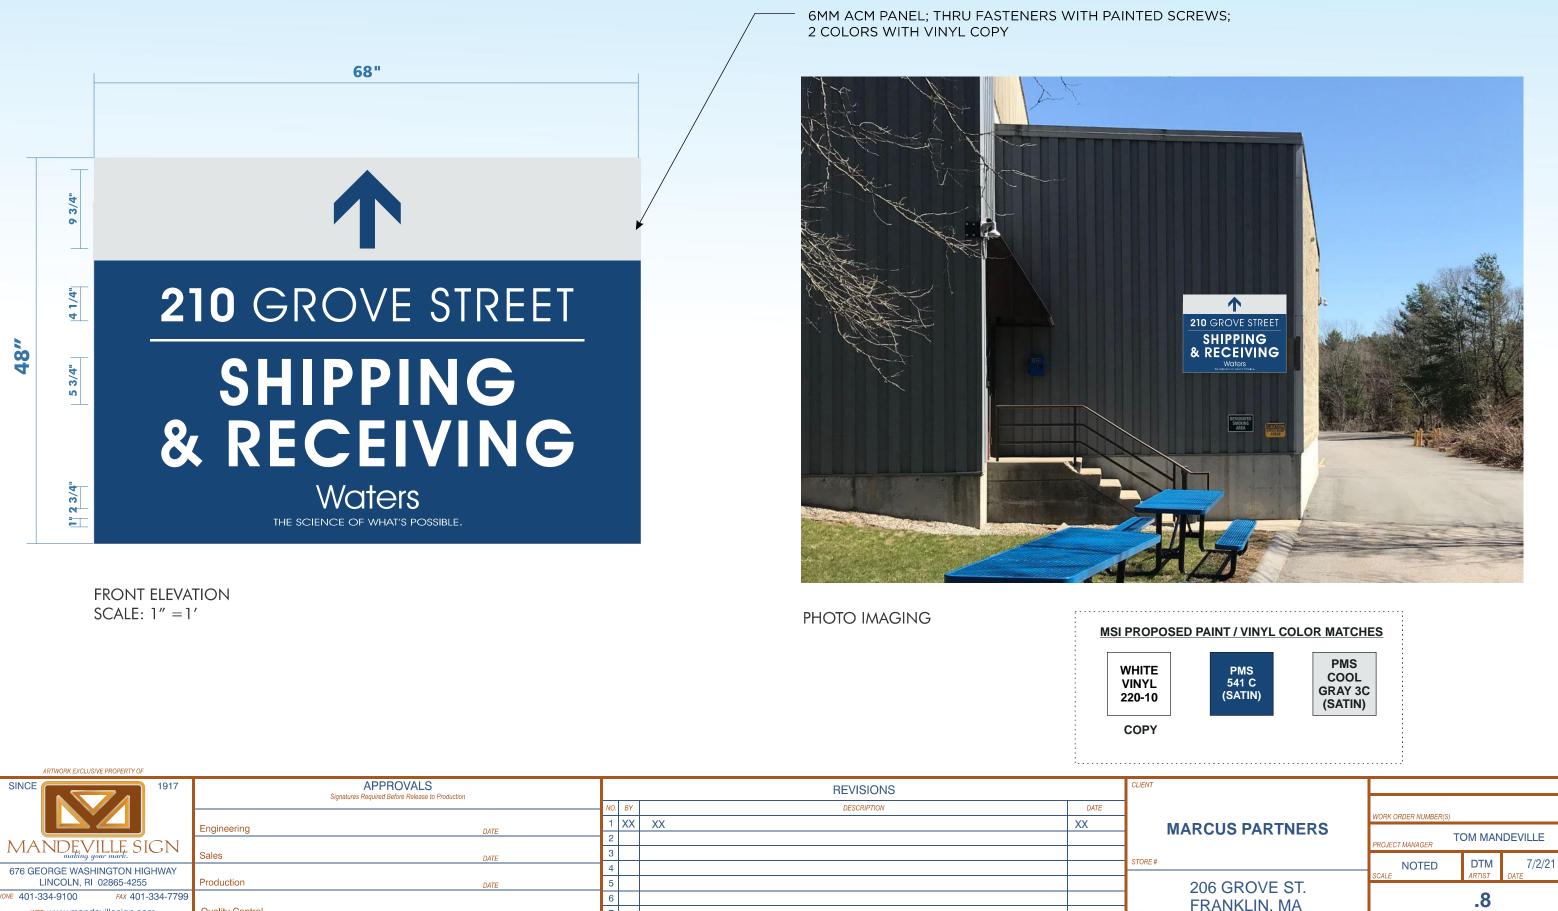

### A) General Information

| Name of Business or Project: <u>Areo</u> Construction                                                                       |
|-----------------------------------------------------------------------------------------------------------------------------|
| Property Address 176 - 210 Grove Street                                                                                     |
| Assessors' Map # Parcel # $\frac{311 - 021 - 000 - 000}{311 - 002 - 000 - 000}$                                             |
| Zoning District (select applicable zone): <u>Industrial</u>                                                                 |
| Zoning History: Use Variance <u>none Known</u><br>Non-Conforming Use <u>None Known</u>                                      |
| B) Applicant Information:                                                                                                   |
| Applicant Name: Mandeville Sign                                                                                             |
| Address: 676 George Washington Hwy Lincoln, RI 02865                                                                        |
| Telephone Number:                                                                                                           |
| Contact Person: Wendy Regan                                                                                                 |
| C) Owner Information (Business Owner & Property Owner if different)                                                         |
| Business Owner: Property Owner: Margues Properties                                                                          |
|                                                                                                                             |
| All of the information is submitted according to the best of my knowledge<br>Executed as a sealed instrument this day of 20 |
| Signature of Applicant Signature of Owner                                                                                   |
| Print name of Applicant Josh Berman SVP<br>Print name of Applicant Print name of MCP III 206 Grove St LLC                   |

### E) Work Summary

| Summary of work to be done: | install | building | and ground |
|-----------------------------|---------|----------|------------|
| Signs                       |         | 5        | 0          |

### NINE (9) COPIES OF THE FOLLOWING MUST BE SUBMITTED WITH APPLICATION

- 1. Drawing of Proposed Sign which must also include type of sign (wall, pylon etc.)
   colors

   size/dimensions
   materials

   style of lettering
   lighting-illuminated, non-illuminated and style
- 2. Drawing and/or pictures indicating location of new sign.
- 3. Picture of existing location and signs (if previously existing location)