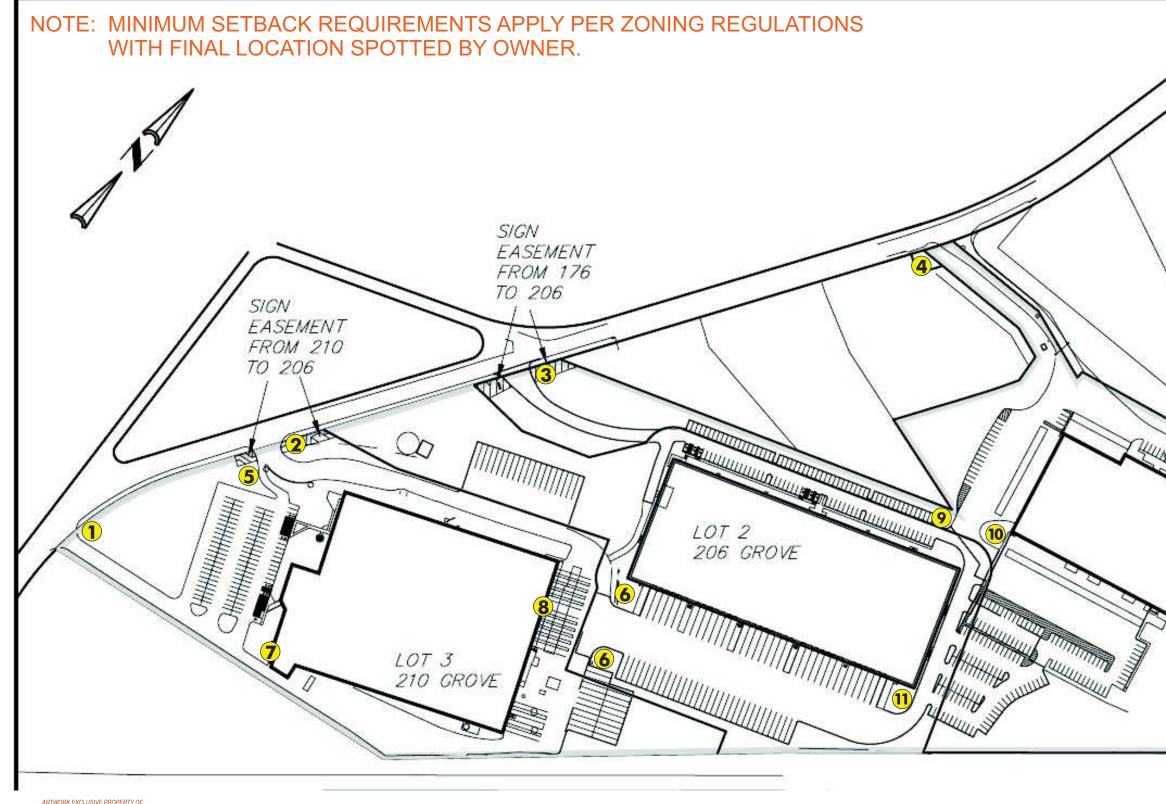

### A) General Information

| Name of Business or Project: <u>Areo</u> Construction                                                                       |
|-----------------------------------------------------------------------------------------------------------------------------|
| Property Address 176 - 210 Grove Street                                                                                     |
| Assessors' Map # Parcel # $\frac{311 - 021 - 000 - 000}{311 - 002 - 000 - 000}$                                             |
| Zoning District (select applicable zone): <u>Industrial</u>                                                                 |
| Zoning History: Use Variance <u>none Known</u><br>Non-Conforming Use <u>None Known</u>                                      |
| B) Applicant Information:                                                                                                   |
| Applicant Name: Mandeville Sign                                                                                             |
| Address: 676 George Washington Hwy Lincoln, RI 02865                                                                        |
| Telephone Number:                                                                                                           |
| Contact Person: Wendy Regan                                                                                                 |
| C) Owner Information (Business Owner & Property Owner if different)                                                         |
| Business Owner: Property Owner: Margues Properties                                                                          |
|                                                                                                                             |
| All of the information is submitted according to the best of my knowledge<br>Executed as a sealed instrument this day of 20 |
| Signature of Applicant Signature of Owner                                                                                   |
| Print name of Applicant Josh Berman SVP<br>Print name of Applicant Print name of MCP III 206 Grove St LLC                   |

### E) Work Summary

| Summary of work to be done: | install | building | and ground |
|-----------------------------|---------|----------|------------|
| Signs                       |         | 5        | 0          |

### NINE (9) COPIES OF THE FOLLOWING MUST BE SUBMITTED WITH APPLICATION

- 1. Drawing of Proposed Sign which must also include type of sign (wall, pylon etc.)
   colors

   size/dimensions
   materials

   style of lettering
   lighting-illuminated, non-illuminated and style
- 2. Drawing and/or pictures indicating location of new sign.
- 3. Picture of existing location and signs (if previously existing location)