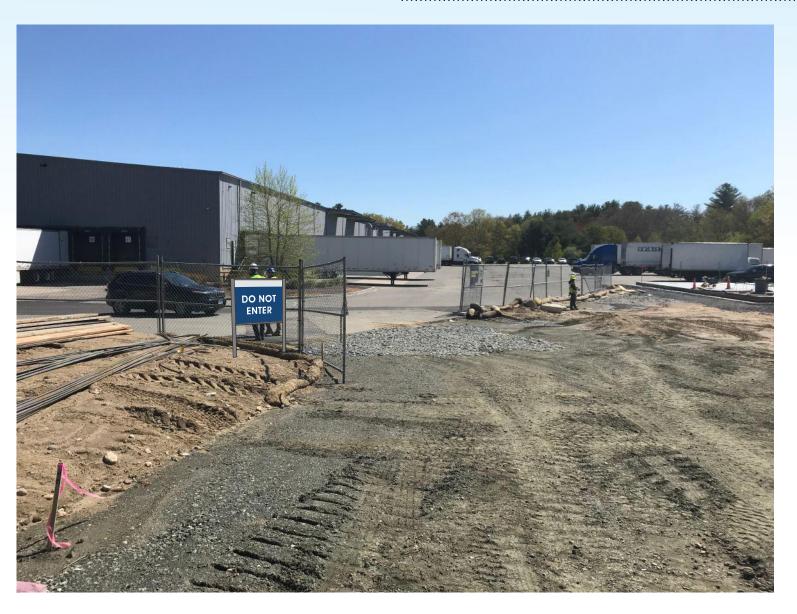

### E) Work Summary

| Summary of work to be done: | install | building | and ground |
|-----------------------------|---------|----------|------------|
| Signs                       |         | 5        | 0          |

### NINE (9) COPIES OF THE FOLLOWING MUST BE SUBMITTED WITH APPLICATION

- 1. Drawing of Proposed Sign which must also include type of sign (wall, pylon etc.)
   colors

   size/dimensions
   materials

   style of lettering
   lighting-illuminated, non-illuminated and style
- 2. Drawing and/or pictures indicating location of new sign.
- 3. Picture of existing location and signs (if previously existing location)