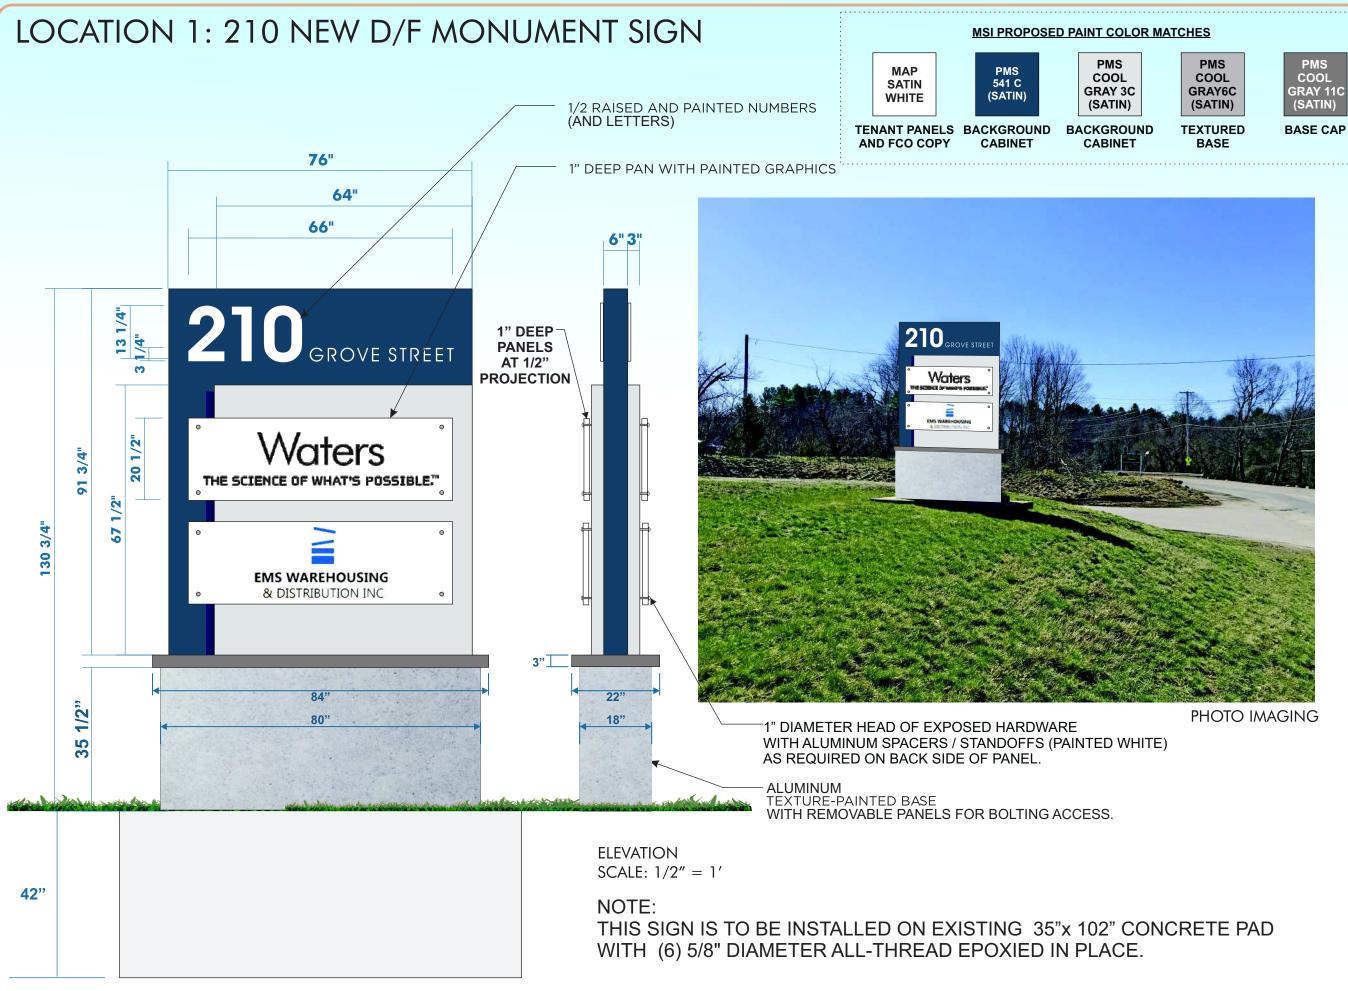

### A) General Information

| Name of Business or Project: <u>Areo</u> Construction                                                                       |
|-----------------------------------------------------------------------------------------------------------------------------|
| Property Address 176 - 210 Grove Street                                                                                     |
| Assessors' Map # Parcel # $\frac{311 - 021 - 000 - 000}{311 - 002 - 000 - 000}$                                             |
| Zoning District (select applicable zone): <u>Industrial</u>                                                                 |
| Zoning History: Use Variance <u>none Known</u><br>Non-Conforming Use <u>None Known</u>                                      |
| B) Applicant Information:                                                                                                   |
| Applicant Name: Mandeville Sign                                                                                             |
| Address: 676 George Washington Hwy Lincoln, RI 02865                                                                        |
| Telephone Number:                                                                                                           |
| Contact Person: Wendy Regan                                                                                                 |
| C) Owner Information (Business Owner & Property Owner if different)                                                         |
| Business Owner: Property Owner: Margues Properties                                                                          |
|                                                                                                                             |
| All of the information is submitted according to the best of my knowledge<br>Executed as a sealed instrument this day of 20 |
| Signature of Applicant Signature of Owner                                                                                   |
| Print name of Applicant Josh Berman SVP<br>Print name of Applicant Print name of MCP III 206 Grove St LLC                   |

### E) Work Summary

| Summary of work to be done: | install | building | and ground |
|-----------------------------|---------|----------|------------|
| Signs                       |         | 5        | 0          |

### NINE (9) COPIES OF THE FOLLOWING MUST BE SUBMITTED WITH APPLICATION

- 1. Drawing of Proposed Sign which must also include type of sign (wall, pylon etc.)
   colors

   size/dimensions
   materials

   style of lettering
   lighting-illuminated, non-illuminated and style
- 2. Drawing and/or pictures indicating location of new sign.
- 3. Picture of existing location and signs (if previously existing location)