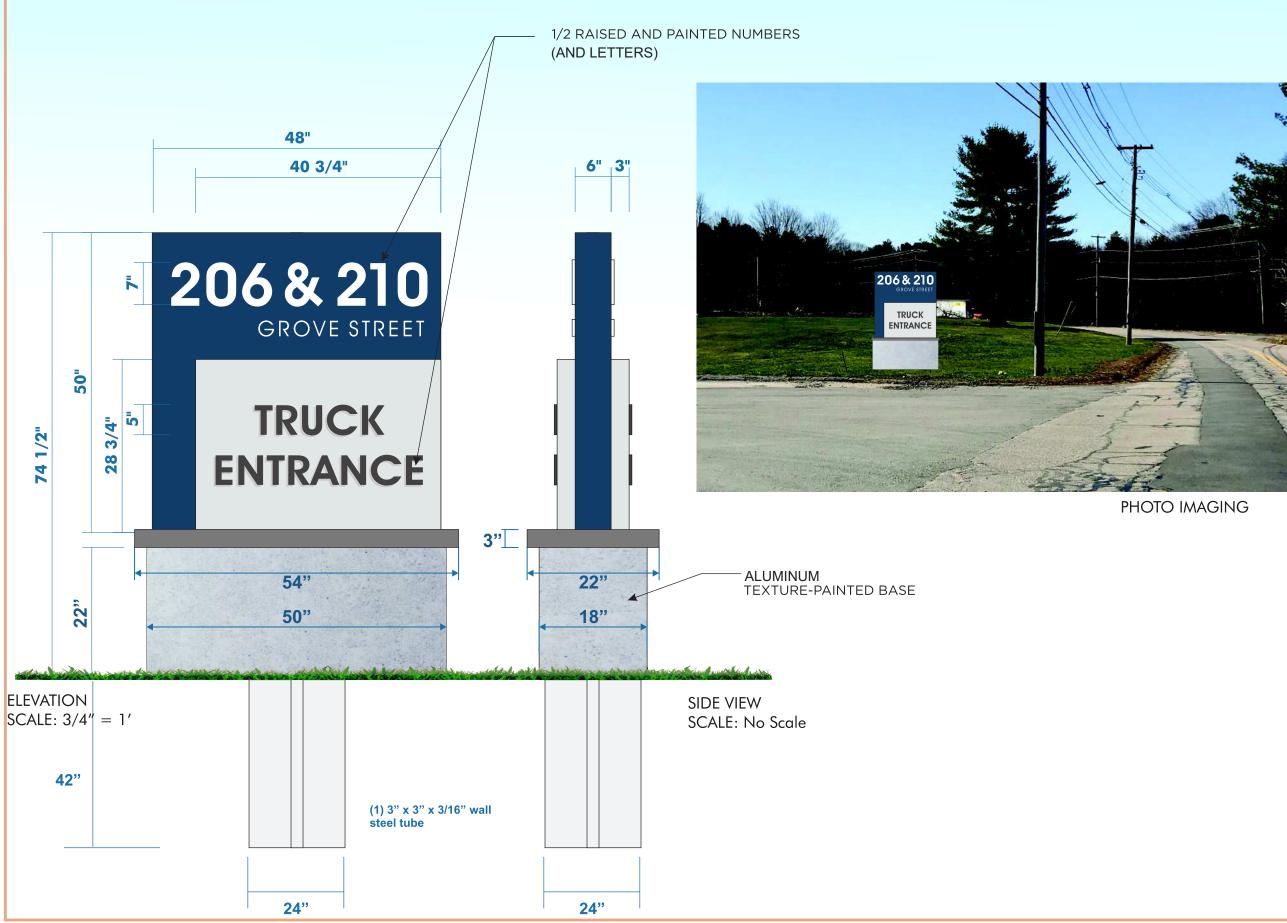

### A) General Information

| Name of Business or Project: <u>Areo</u> Construction                                                                       |
|-----------------------------------------------------------------------------------------------------------------------------|
| Property Address 176 - 210 Grove Street                                                                                     |
| Assessors' Map # Parcel # $\frac{311 - 021 - 000 - 000}{311 - 002 - 000 - 000}$                                             |
| Zoning District (select applicable zone): <u>Industrial</u>                                                                 |
| Zoning History: Use Variance <u>none Known</u><br>Non-Conforming Use <u>None Known</u>                                      |
| B) Applicant Information:                                                                                                   |
| Applicant Name: Mandeville Sign                                                                                             |
| Address: 676 George Washington Hwy Lincoln, RI 02865                                                                        |
| Telephone Number:                                                                                                           |
| Contact Person: Wendy Regan                                                                                                 |
| C) Owner Information (Business Owner & Property Owner if different)                                                         |
| Business Owner: Property Owner: Margues Properties                                                                          |
|                                                                                                                             |
| All of the information is submitted according to the best of my knowledge<br>Executed as a sealed instrument this day of 20 |
| Signature of Applicant Signature of Owner                                                                                   |
| Print name of Applicant Josh Berman SVP<br>Print name of Applicant Print name of MCP III 206 Grove St LLC                   |

### E) Work Summary

| Summary of work to be done: | install | building | and ground |
|-----------------------------|---------|----------|------------|
| Signs                       |         | 5        | 0          |