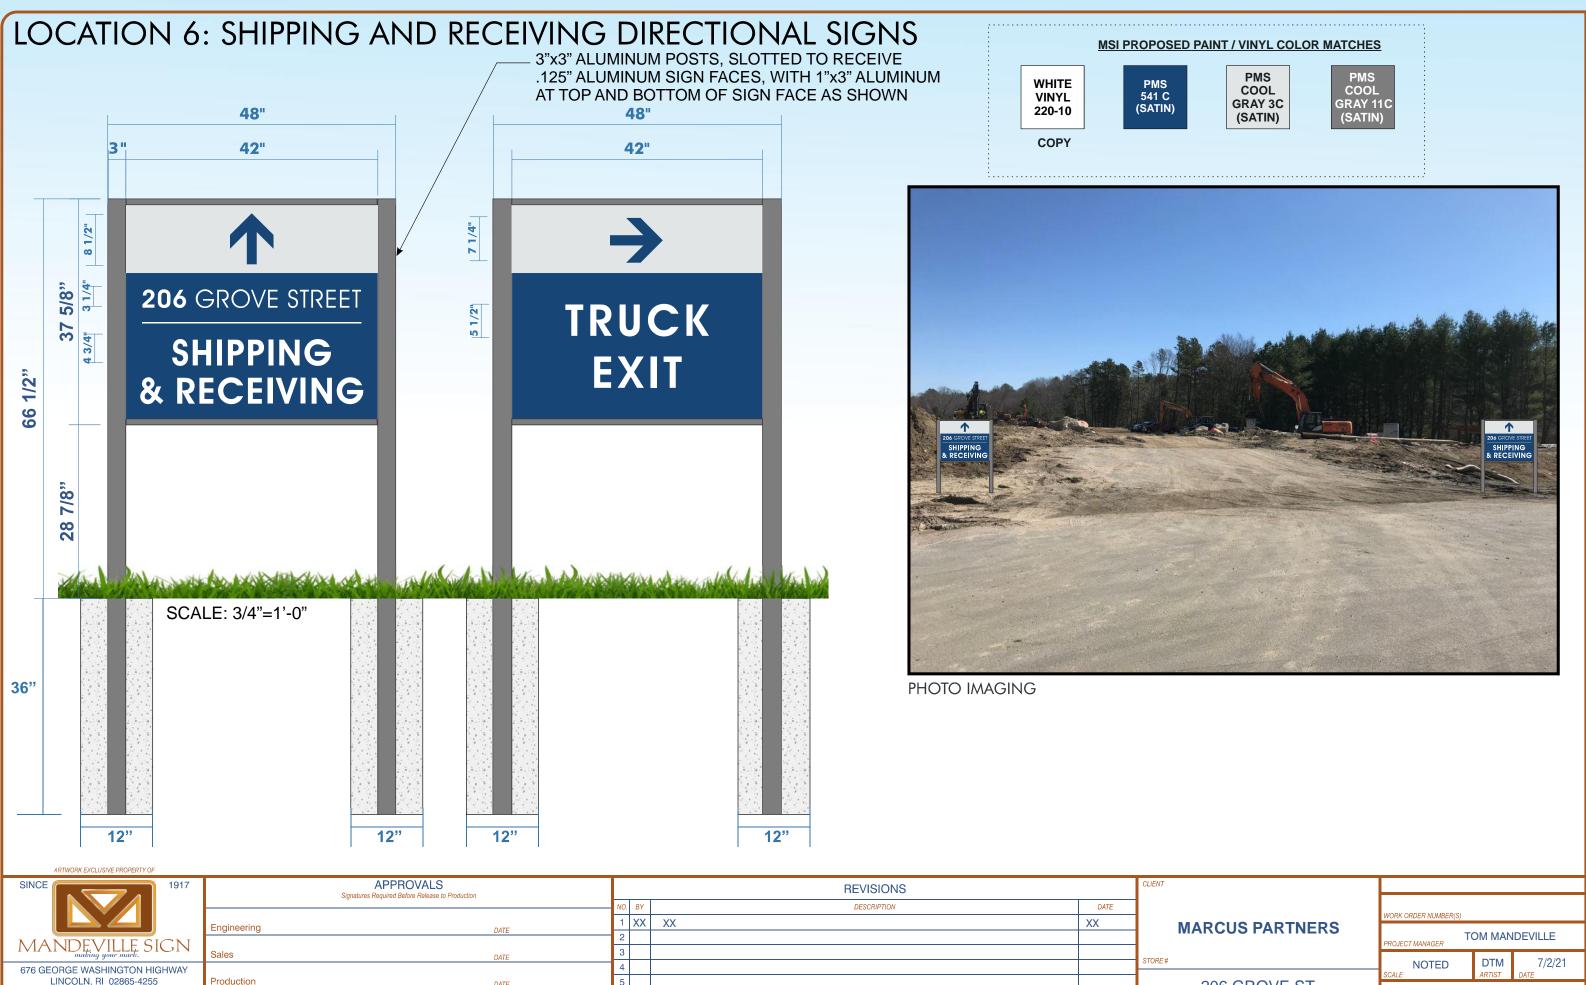

### E) Work Summary

| Summary of work to be done: | install | building | and ground |
|-----------------------------|---------|----------|------------|
| Signs                       |         | 5        | 0          |

### NINE (9) COPIES OF THE FOLLOWING MUST BE SUBMITTED WITH APPLICATION

- 1. Drawing of Proposed Sign which must also include type of sign (wall, pylon etc.)
   colors

   size/dimensions
   materials

   style of lettering
   lighting-illuminated, non-illuminated and style
- 2. Drawing and/or pictures indicating location of new sign.
- 3. Picture of existing location and signs (if previously existing location)