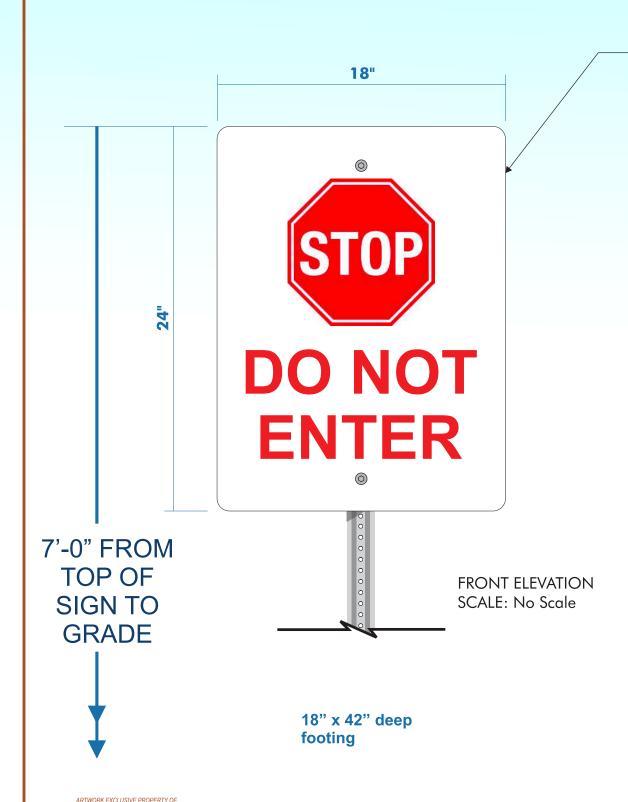

### E) Work Summary

| Summary of work to be done: | install | building | and ground |
|-----------------------------|---------|----------|------------|
| Signs                       |         | 5        | 0          |

### NINE (9) COPIES OF THE FOLLOWING MUST BE SUBMITTED WITH APPLICATION

- 1. Drawing of Proposed Sign which must also include type of sign (wall, pylon etc.)
   colors

   size/dimensions
   materials

   style of lettering
   lighting-illuminated, non-illuminated and style
- 2. Drawing and/or pictures indicating location of new sign.
- 3. Picture of existing location and signs (if previously existing location)