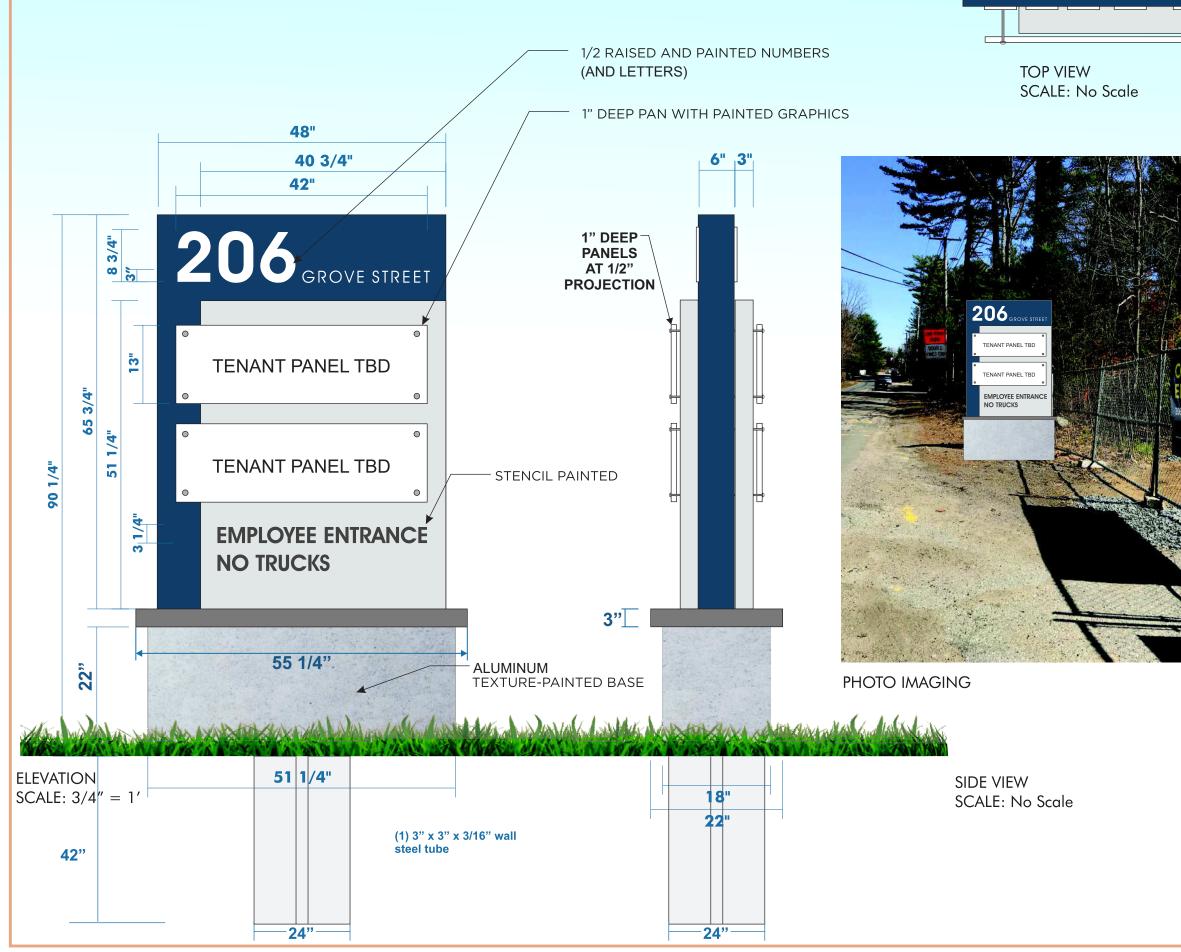

### A) General Information

| Name of Business or Project: <u>Areo</u> Construction                                                                       |
|-----------------------------------------------------------------------------------------------------------------------------|
| Property Address 176 - 210 Grove Street                                                                                     |
| Assessors' Map # Parcel # $\frac{311 - 021 - 000 - 000}{311 - 002 - 000 - 000}$                                             |
| Zoning District (select applicable zone): <u>Industrial</u>                                                                 |
| Zoning History: Use Variance <u>none Known</u><br>Non-Conforming Use <u>None Known</u>                                      |
| B) Applicant Information:                                                                                                   |
| Applicant Name: Mandeville Sign                                                                                             |
| Address: 676 George Washington Hwy Lincoln, RI 02865                                                                        |
| Telephone Number:                                                                                                           |
| Contact Person: Wendy Regan                                                                                                 |
| C) Owner Information (Business Owner & Property Owner if different)                                                         |
| Business Owner: Property Owner: Margues Properties                                                                          |
|                                                                                                                             |
| All of the information is submitted according to the best of my knowledge<br>Executed as a sealed instrument this day of 20 |
| Signature of Applicant Signature of Owner                                                                                   |
| Print name of Applicant Josh Berman SVP<br>Print name of Applicant Print name of MCP III 206 Grove St LLC                   |

### E) Work Summary

| Summary of work to be done: | install | building | and ground |
|-----------------------------|---------|----------|------------|
| Signs                       |         | 5        | 0          |

### NINE (9) COPIES OF THE FOLLOWING MUST BE SUBMITTED WITH APPLICATION

- 1. Drawing of Proposed Sign which must also include type of sign (wall, pylon etc.)
   colors

   size/dimensions
   materials

   style of lettering
   lighting-illuminated, non-illuminated and style
- 2. Drawing and/or pictures indicating location of new sign.
- 3. Picture of existing location and signs (if previously existing location)