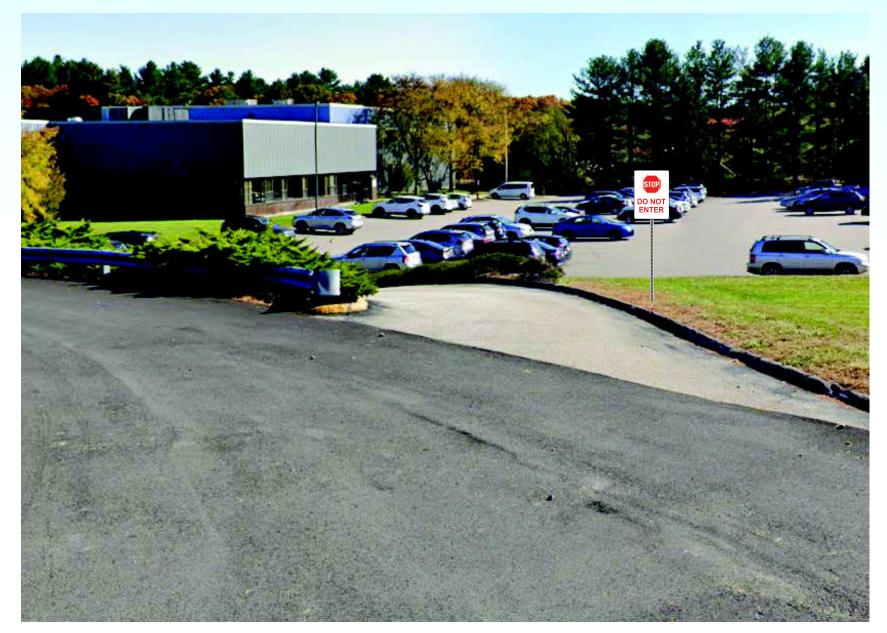

### E) Work Summary

| Summary of work to be done: | install | building | and ground |
|-----------------------------|---------|----------|------------|
| Signs                       |         | 5        | 0          |

### NINE (9) COPIES OF THE FOLLOWING MUST BE SUBMITTED WITH APPLICATION

- 1. Drawing of Proposed Sign which must also include type of sign (wall, pylon etc.)
   colors

   size/dimensions
   materials

   style of lettering
   lighting-illuminated, non-illuminated and style
- 2. Drawing and/or pictures indicating location of new sign.
- 3. Picture of existing location and signs (if previously existing location)