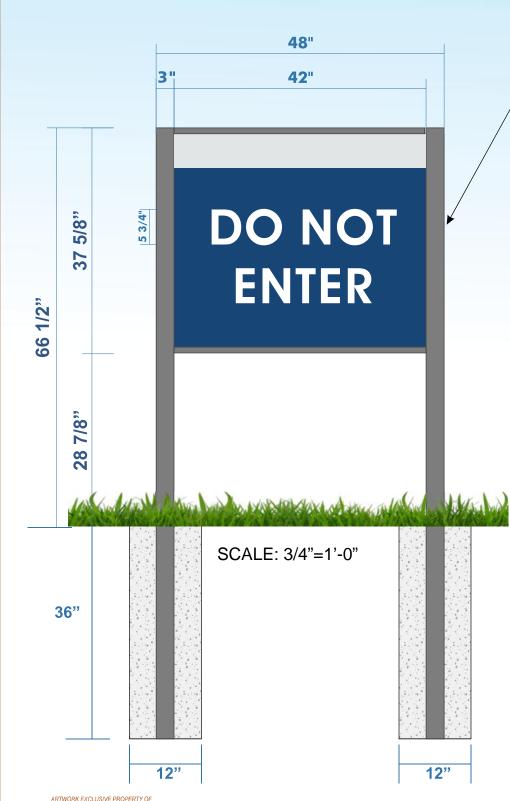

### E) Work Summary

| Summary of work to be done: | install | building | and ground |
|-----------------------------|---------|----------|------------|
| Signs                       |         | 5        | 0          |

### NINE (9) COPIES OF THE FOLLOWING MUST BE SUBMITTED WITH APPLICATION

- 1. Drawing of Proposed Sign which must also include type of sign (wall, pylon etc.)
   colors

   size/dimensions
   materials

   style of lettering
   lighting-illuminated, non-illuminated and style
- 2. Drawing and/or pictures indicating location of new sign.
- 3. Picture of existing location and signs (if previously existing location)