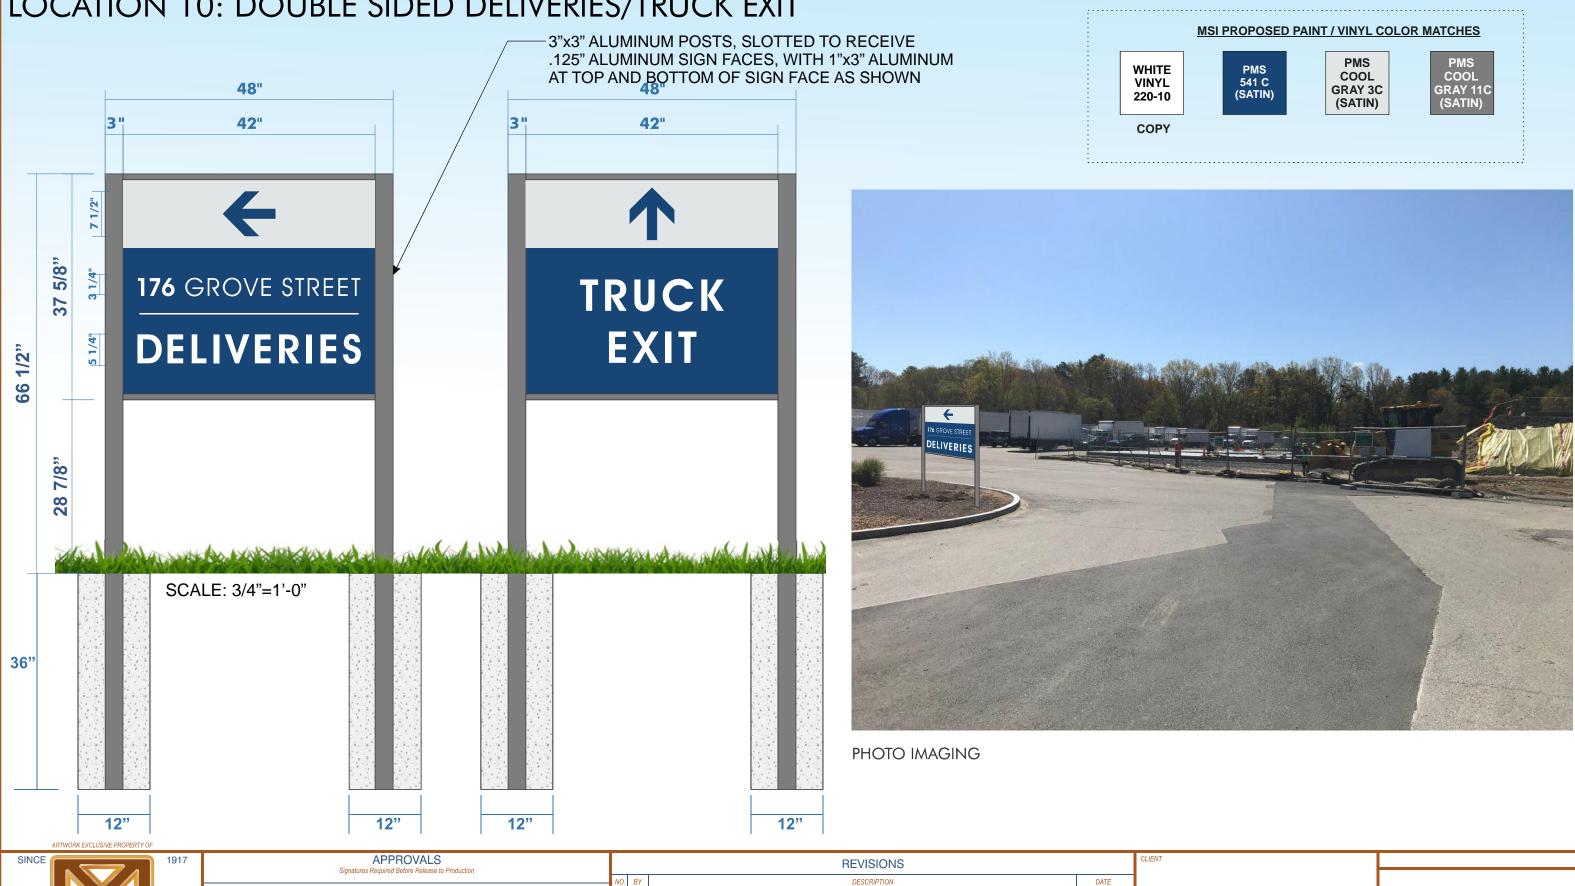

### A) General Information

| Name of Business or Project: <u>Areo</u> Construction                                                                       |
|-----------------------------------------------------------------------------------------------------------------------------|
| Property Address 176 - 210 Grove Street                                                                                     |
| Assessors' Map # Parcel # $\frac{311 - 021 - 000 - 000}{311 - 002 - 000 - 000}$                                             |
| Zoning District (select applicable zone): <u>Industrial</u>                                                                 |
| Zoning History: Use Variance <u>none Known</u><br>Non-Conforming Use <u>None Known</u>                                      |
| B) Applicant Information:                                                                                                   |
| Applicant Name: Mandeville Sign                                                                                             |
| Address: 676 George Washington Hwy Lincoln, RI 02865                                                                        |
| Telephone Number:                                                                                                           |
| Contact Person: Wendy Regan                                                                                                 |
| C) Owner Information (Business Owner & Property Owner if different)                                                         |
| Business Owner: Property Owner: Margues Properties                                                                          |
|                                                                                                                             |
| All of the information is submitted according to the best of my knowledge<br>Executed as a sealed instrument this day of 20 |
| Signature of Applicant Signature of Owner                                                                                   |
| Print name of Applicant Josh Berman SVP<br>Print name of Applicant Print name of MCP III 206 Grove St LLC                   |

### E) Work Summary

| Summary of work to be done: | install | building | and ground |
|-----------------------------|---------|----------|------------|
| Signs                       |         | 5        | 0          |

### NINE (9) COPIES OF THE FOLLOWING MUST BE SUBMITTED WITH APPLICATION

- 1. Drawing of Proposed Sign which must also include type of sign (wall, pylon etc.)
   colors

   size/dimensions
   materials

   style of lettering
   lighting-illuminated, non-illuminated and style
- 2. Drawing and/or pictures indicating location of new sign.
- 3. Picture of existing location and signs (if previously existing location)