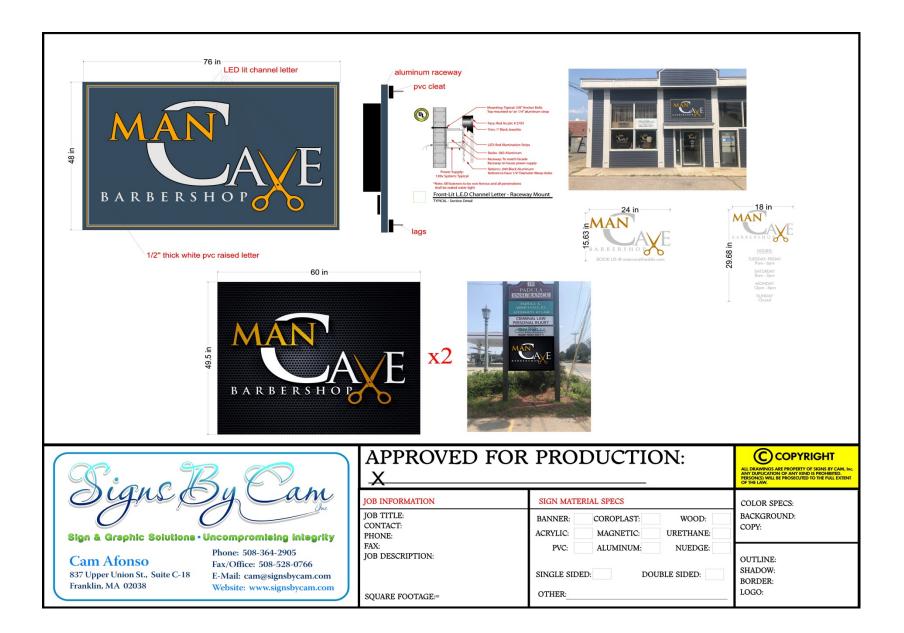

| 7:00 PM | <b>Man Cave Barber Shop</b> – 249 East Central Street<br>Install building sign and faces   |
|---------|--------------------------------------------------------------------------------------------|
| 7:05 PM | <b>Betsy Ann's</b> – 15 Main Street (Depot Plaza 4B)<br>Hang sign on pre-existing hardware |
| 7:10 PM | Arco Construction – 176-210 Grove Street<br>Install Building and ground signs              |

### A) General Information

| Name of Business or Project: May Care Barbershop                                                                                                                        |
|-------------------------------------------------------------------------------------------------------------------------------------------------------------------------|
| Property Address 249 E. Ceyturel S-1.                                                                                                                                   |
| Assessors' Map # Parcel # 285-105-000-000                                                                                                                               |
| Zoning District (select applicable zone):                                                                                                                               |
| Zoning History: Use Variance<br>Non-Conforming Use                                                                                                                      |
| B) Applicant Information:                                                                                                                                               |
| Applicant Name: Signs By Cam, Inc.<br>837 Upper Union Street<br>Suite C-18                                                                                              |
| Address: Suite C-18<br>Franklin, MA 02038                                                                                                                               |
| Telephone Number:         506-364-2905                                                                                                                                  |
| Contact Person: Can A.Fonsu                                                                                                                                             |
| C) Owner Information (Business Owner & Property Owner if different)                                                                                                     |
| Business Owner: <u>For Madikhail</u> Property Owner: <u>Diane Padula</u><br>Address: <u>247 E Central St.</u><br><u>Frankling MA 02038</u><br><u>Frankling MA 02038</u> |
| All of the information is submitted according to the best of my knowledge Executed as a sealed instrument this $day of \begin{pmatrix} 20 \\ 20 \end{pmatrix}$          |
| Signature of Applicant Signature of Owner                                                                                                                               |
| Can Alons - Diare Podda                                                                                                                                                 |
| Print name of Applicant Print name of Owner                                                                                                                             |

### E) Work Summary

| Summary of work to be done: | Install | Building | Sisa | 7 | Faces |
|-----------------------------|---------|----------|------|---|-------|
|-----------------------------|---------|----------|------|---|-------|

### NINE (9) COPIES OF THE FOLLOWING MUST BE SUBMITTED WITH APPLICATION

 1. Drawing of Proposed Sign which must also include type of sign (wall, pylon etc.) size/dimensions style of lettering
 colors materials lighting-illuminated, non-illuminated and style

2. Drawing and/or pictures indicating location of new sign.

3. Picture of existing location and signs (if previously existing location)