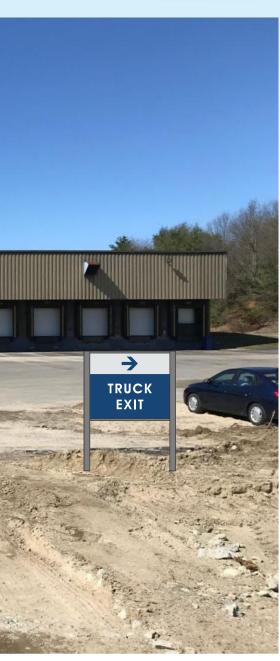

### E) Work Summary

| Summary of work to be done: | install | building | and ground |
|-----------------------------|---------|----------|------------|
| Signs                       |         | 5        | 0          |

### NINE (9) COPIES OF THE FOLLOWING MUST BE SUBMITTED WITH APPLICATION

- 1. Drawing of Proposed Sign which must also include type of sign (wall, pylon etc.)
   colors

   size/dimensions
   materials

   style of lettering
   lighting-illuminated, non-illuminated and style
- 2. Drawing and/or pictures indicating location of new sign.
- 3. Picture of existing location and signs (if previously existing location)