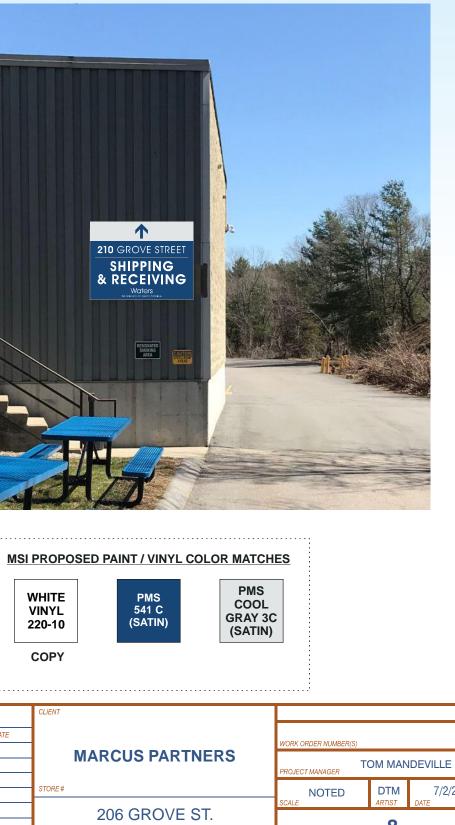

### A) General Information

| Name of Business or Project: <u>Areo</u> Construction                                                                       |
|-----------------------------------------------------------------------------------------------------------------------------|
| Property Address 176 - 210 Grove Street                                                                                     |
| Assessors' Map # Parcel # $\frac{311 - 021 - 000 - 000}{311 - 002 - 000 - 000}$                                             |
| Zoning District (select applicable zone): <u>Industrial</u>                                                                 |
| Zoning History: Use Variance <u>none Known</u><br>Non-Conforming Use <u>None Known</u>                                      |
| B) Applicant Information:                                                                                                   |
| Applicant Name: Mandeville Sign                                                                                             |
| Address: 676 George Washington Hwy Lincoln, RI 02865                                                                        |
| Telephone Number:                                                                                                           |
| Contact Person: Wendy Regan                                                                                                 |
| C) Owner Information (Business Owner & Property Owner if different)                                                         |
| Business Owner: Property Owner: Margues Properties                                                                          |
|                                                                                                                             |
| All of the information is submitted according to the best of my knowledge<br>Executed as a sealed instrument this day of 20 |
| Signature of Applicant Signature of Owner                                                                                   |
| Print name of Applicant Josh Berman SVP<br>Print name of Applicant Print name of MCP III 206 Grove St LLC                   |

### E) Work Summary

| Summary of work to be done: | install | building | and ground |
|-----------------------------|---------|----------|------------|
| Signs                       |         | 5        | 0          |

### NINE (9) COPIES OF THE FOLLOWING MUST BE SUBMITTED WITH APPLICATION

- 1. Drawing of Proposed Sign which must also include type of sign (wall, pylon etc.)
   colors

   size/dimensions
   materials

   style of lettering
   lighting-illuminated, non-illuminated and style
- 2. Drawing and/or pictures indicating location of new sign.
- 3. Picture of existing location and signs (if previously existing location)