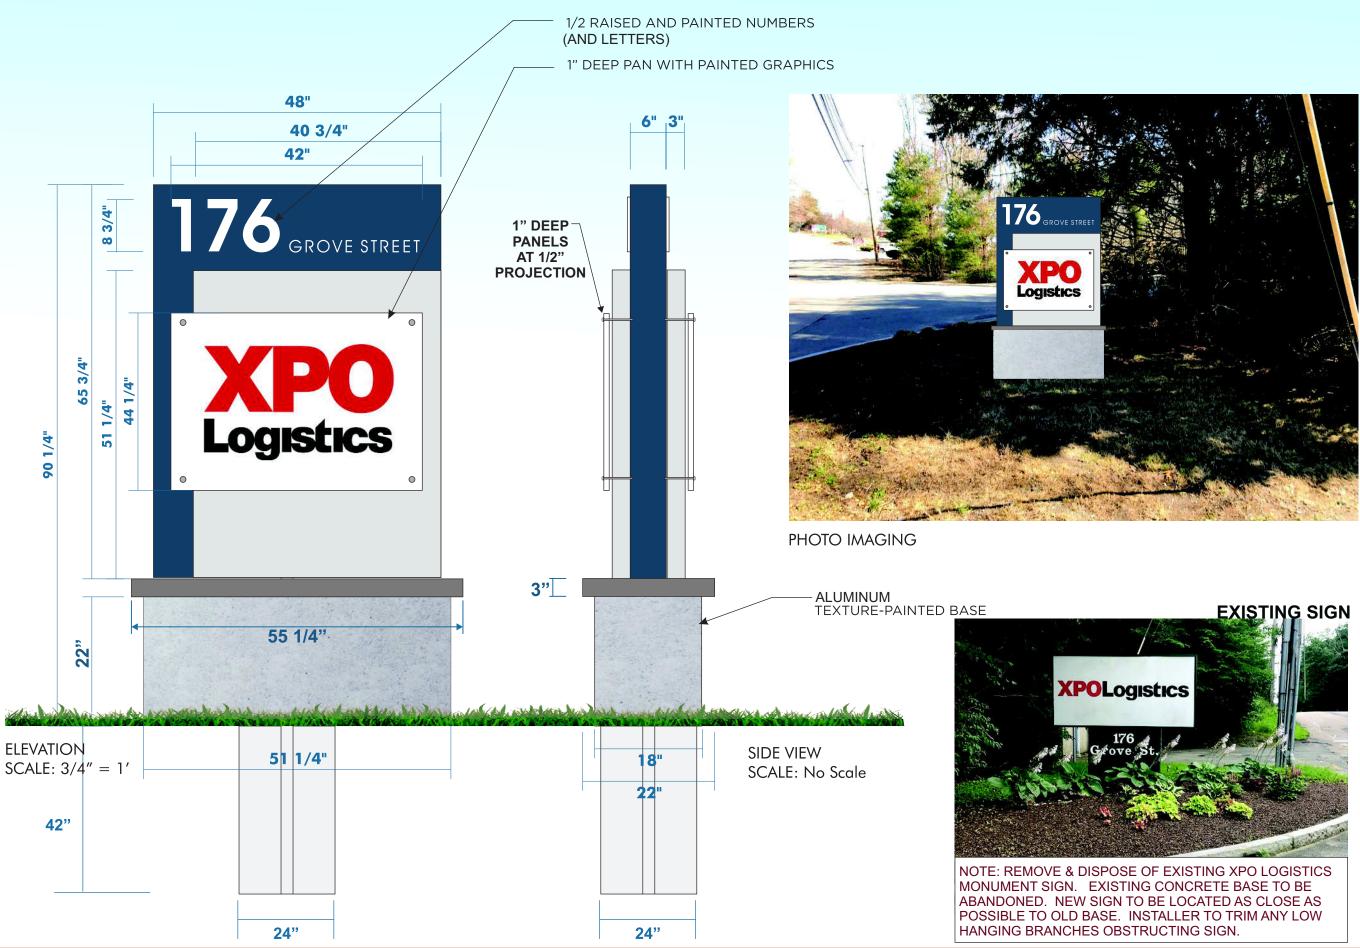

### A) General Information

| Name of Business or Project: <u>Areo</u> Construction                                                                       |
|-----------------------------------------------------------------------------------------------------------------------------|
| Property Address 176 - 210 Grove Street                                                                                     |
| Assessors' Map # Parcel # $\frac{311 - 021 - 000 - 000}{311 - 002 - 000 - 000}$                                             |
| Zoning District (select applicable zone): <u>Industrial</u>                                                                 |
| Zoning History: Use Variance <u>none Known</u><br>Non-Conforming Use <u>None Known</u>                                      |
| B) Applicant Information:                                                                                                   |
| Applicant Name: Mandeville Sign                                                                                             |
| Address: 676 George Washington Hwy Lincoln, RI 02865                                                                        |
| Telephone Number:                                                                                                           |
| Contact Person: Wendy Regan                                                                                                 |
| C) Owner Information (Business Owner & Property Owner if different)                                                         |
| Business Owner: Property Owner: Margues Properties                                                                          |
|                                                                                                                             |
| All of the information is submitted according to the best of my knowledge<br>Executed as a sealed instrument this day of 20 |
| Signature of Applicant Signature of Owner                                                                                   |
| Print name of Applicant Josh Berman SVP<br>Print name of Applicant Print name of MCP III 206 Grove St LLC                   |

### E) Work Summary

| Summary of work to be done: | install | building | and ground |
|-----------------------------|---------|----------|------------|
| Signs                       |         | 5        | 0          |

### NINE (9) COPIES OF THE FOLLOWING MUST BE SUBMITTED WITH APPLICATION

- 1. Drawing of Proposed Sign which must also include type of sign (wall, pylon etc.)
   colors

   size/dimensions
   materials

   style of lettering
   lighting-illuminated, non-illuminated and style
- 2. Drawing and/or pictures indicating location of new sign.
- 3. Picture of existing location and signs (if previously existing location)