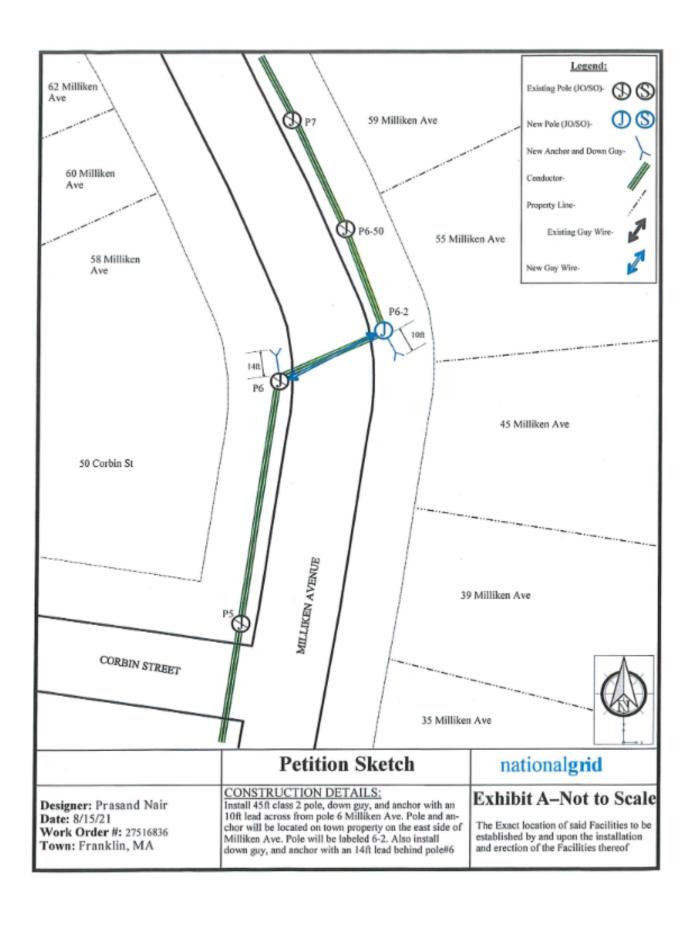

1. Massachusetts Electric Company (National Grid) and Verizon New England request permission to Install a new pole #P6-2, down guy, and anchor with a 10ft lead across from pole P6 on Milliken Ave., and to install a down guy and anchor with a 14ft lead behind pole P6.

### Pole & UG Petition/Permit Request Form

| City<br>Town of<br>(circle one)                                                                              |                                                        | WR# 27516836                     |                          |
|--------------------------------------------------------------------------------------------------------------|--------------------------------------------------------|----------------------------------|--------------------------|
| Install 1 pole & 2 anchors (quantity)                                                                        | JO Poles on<br>(circle one)                            | Milliken Ave<br>(street name)    |                          |
| Remove                                                                                                       | SO<br>JO Poles on<br>(circle one)<br>SO<br>JO Poles on | (street name)                    |                          |
| (quantity)                                                                                                   |                                                        | (street name)                    |                          |
| Beginning at a point approxin                                                                                | (distance)                                             | feet of the<br>(compass heading) | centerline               |
| of the intersection of                                                                                       | (sti                                                   | reet name)                       |                          |
| and continuing approximately                                                                                 | fe                                                     | et in a(compass heading)         | direction.               |
| Install underground facilities:                                                                              |                                                        |                                  |                          |
| Street(s)                                                                                                    |                                                        |                                  |                          |
| Description of Work:                                                                                         |                                                        |                                  |                          |
| Install pole, down guy, and ar<br>Pole and anchor will be locate<br>Pole will be labeled 6-2. Also<br>pole#6 | ed on town proper                                      | ty on the east side of Milli     | ken Ave.                 |
| ENGINEER Prasand Nair                                                                                        |                                                        |                                  |                          |
| DATE 8/15/21                                                                                                 |                                                        |                                  |                          |
| Distribution Design                                                                                          | Undated by                                             | · IMD                            | Last Lindated: 01/14/201 |