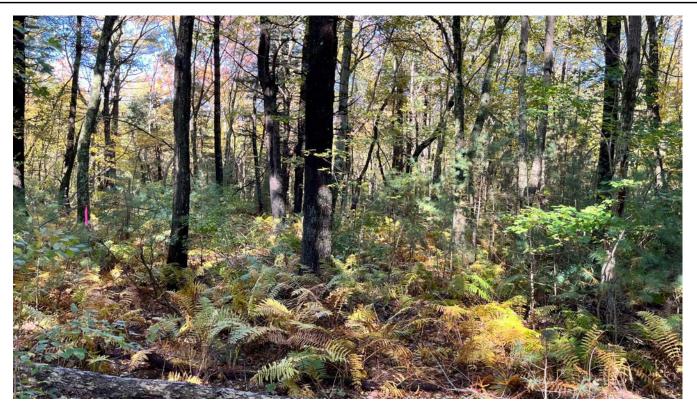

Re: Notice of Intent

74 South Street

Franklin, Massachusetts

Dear Chairman Gallagher and Commissioners:

On behalf of the Applicants, Matthew and Sarah Moore, McArthur Environmental Consulting, LLC respectfully submits 2 copies of a Notice of Intent (NOI) for after-the-fact clearing of shrubs and stockpiling them within the state regulated 100-foot buffer zone to a wetland resource area. An Enforcement Order was issued by the Franklin Conservation Commission on 10/11/2022 for this unpermitted work. In addition, Mr. Moore is proposing to construct a 3,240 square foot barn in the backyard, behind the existing in-ground swimming pool in the outer 80 feet of the 100-foot buffer zone to a Bordering Vegetated Wetland at 74 South Street, Franklin, Massachusetts. In order to construct the barn, 5 trees within the buffer zone will need to be removed.

### Site Photos

**DEP Data Forms** 

**Enforcement Order** 

Site Plan