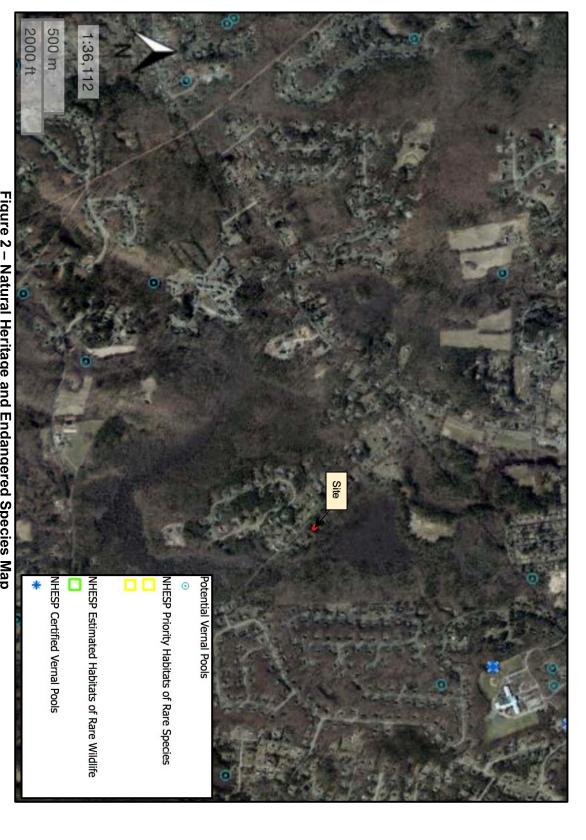

Figure 2 – Natural Heritage and Endangered Species Map
74 South Street
Franklin, Massachusetts