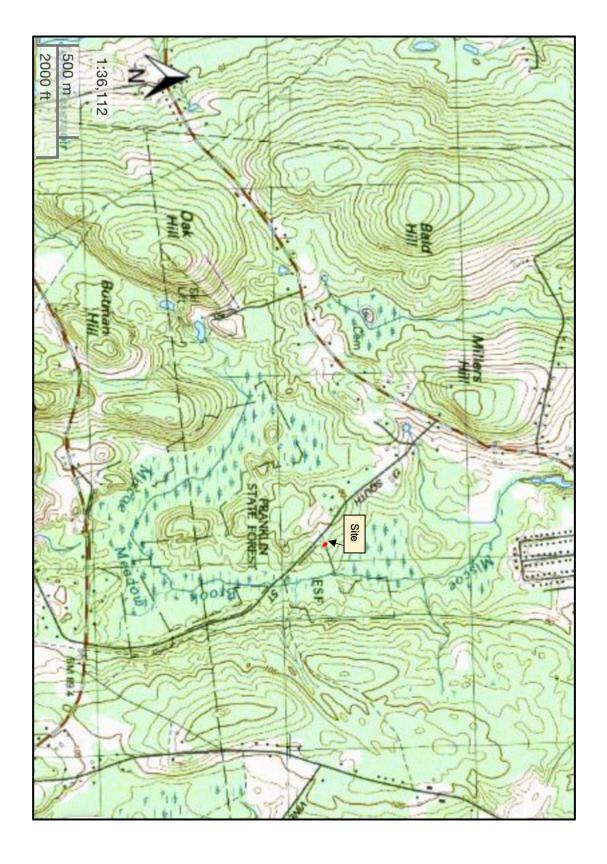

| Som                         | October 21, 2022 |  |
|-----------------------------|------------------|--|
| Signature of Property Owner | Date             |  |

Figure 1 - Site Locus Map 74 South Street Franklin, Massachusetts