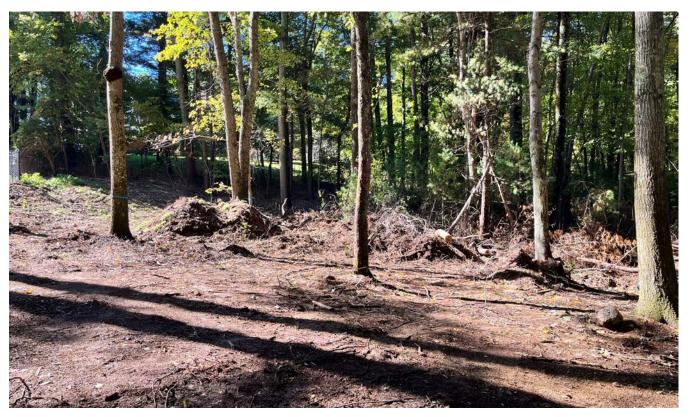

Re: Notice of Intent

74 South Street

Franklin, Massachusetts

Dear Chairman Gallagher and Commissioners:

On behalf of the Applicants, Matthew and Sarah Moore, McArthur Environmental Consulting, LLC respectfully submits 2 copies of a Notice of Intent (NOI) for after-the-fact clearing of shrubs and stockpiling them within the state regulated 100-foot buffer zone to a wetland resource area. An Enforcement Order was issued by the Franklin Conservation Commission on 10/11/2022 for this unpermitted work. In addition, Mr. Moore is proposing to construct a 3,240 square foot barn in the backyard, behind the existing in-ground swimming pool in the outer 80 feet of the 100-foot buffer zone to a Bordering Vegetated Wetland at 74 South Street, Franklin, Massachusetts. In order to construct the barn, 5 trees within the buffer zone will need to be removed.

### Site Photos

**DEP Data Forms** 

**Enforcement Order** 

Site Plan