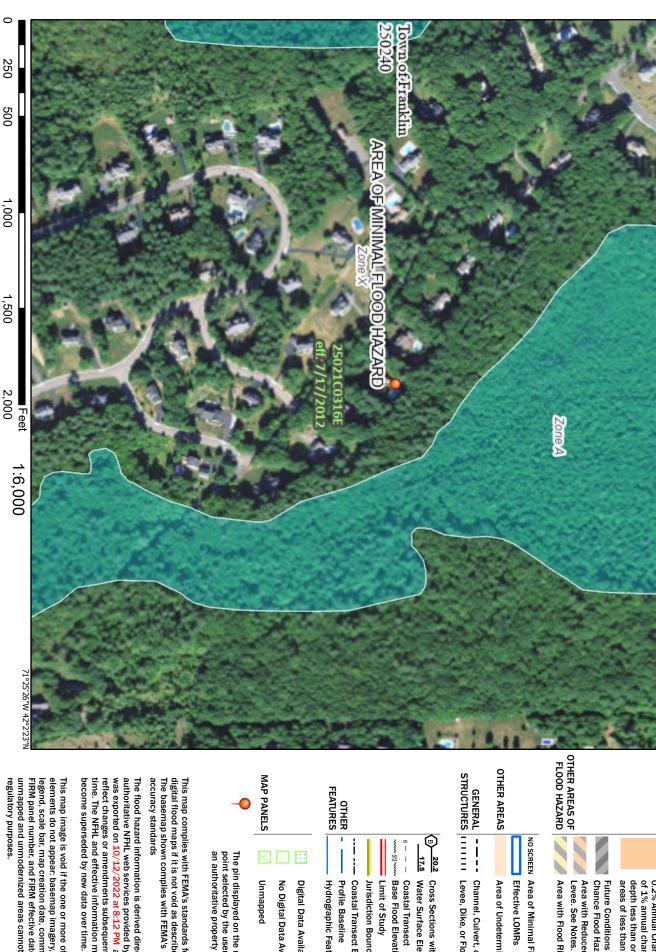

# National Flood Hazard Layer FIRMette

Figure 3 - FEMA FIRM

Legend

### SPECIAL FLOOD HAZARD AREAS

SEE FIS REPORT FOR DETAILED LEGEND AND INDEX MAP FOR FIRM PANEL LAYOUT

Regulatory Floodway

With BFE or Depth Zone AE, AO, AH, VE, AR Without Base Flood Elevation (BFE)

Zone A, V, A99

0.2% Annual Chance Flood Hazard, Areas of 1% annual chance flood with average areas of less than one square mile Zone X depth less than one foot or with drainage

**Future Conditions 1% Annual** 

Levee. See Notes. Zone X Area with Reduced Flood Risk due to Chance Flood Hazard Zone X

Area with Flood Risk due to Levee Zone D

NO SCREEN Area of Minimal Flood Hazard Zone X Effective LOMRs

Area of Undetermined Flood Hazard Zone D

STRUCTURES | 1111111 Levee, Dike, or Floodwall GENERAL ---- Channel, Culvert, or Storm Sewer

B 20.2 Cross Sections with 1% Annual Chance 17.5 Water Surface Elevation

~~ ഈ Base Flood Elevation Line (BFE) Limit of Study Coastal Transect

 Coastal Transect Baseline Profile Baseline Jurisdiction Boundary

Hydrographic Feature

OTHER

The pin displayed on the map is an approximate point selected by the user and does not represent an authoritative property location.

This map complies with FEMA's standards for the use of digital flood maps if it is not void as described below. The basemap shown complies with FEMA's basemap time. The NFHL and effective information may change or reflect changes or amendments subsequent to this date and was exported on 10/12/2022 at 8:12 PM and does not authoritative NFHL web services provided by FEMA. This map The flood hazard information is derived directly from the

unmapped and unmodernized areas cannot be used for legend, scale bar, map creation date, community identifiers, FIRM panel number, and FIRM effective date. Map images for elements do not appear: basemap imagery, flood zone labels, This map image is void if the one or more of the following map