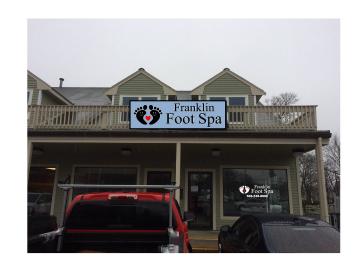

7:00 PM Franklin Foot Spa – 391 East Central Street

Install new sign faces and belt sign

**7:05 PM HFA**– 31 Hayward Street

Install sign and window lettering