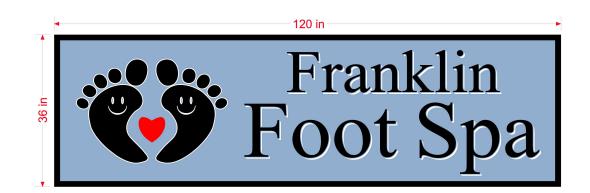

7:00 PM Franklin Foot Spa – 391 East Central Street

Install new sign faces and belt sign

**7:05 PM HFA**– 31 Hayward Street

Install sign and window lettering

Note: Please bring a sample of the following to the meeting: materials samples (brick, siding, roofing etc.) as well as samples of paint colors.

120 in

# Franklin Foot Spa

www.signsbycam.com

SQUARE FOOTAGE:=

LOGO:

Franklin, MA 02038

| APPROVED FOR                | ALL DRAWINGS ARE PROPERTY OF SIGNS BY CAM, Inc. ANY DUPLICATION OF ANY KIND IS PROHIBITED. PERSON(S) WILL BE PROSECUTED TO THE FULL EXTENT OF THE LAW. |                                |  |  |  |  |
|-----------------------------|--------------------------------------------------------------------------------------------------------------------------------------------------------|--------------------------------|--|--|--|--|
| JOB INFORMATION  JOB TITLE: | SIGN MATERIAL SPECS  BANNER: COROPLAST: WOOD:                                                                                                          | COLOR SPECS: BACKGROUND:       |  |  |  |  |
| CONTACT: PHONE: FAX:        | ACRYLIC: MAGNETIC: URETHANE:  PVC: ALUMINUM: NUEDGE:                                                                                                   | СОРУ:                          |  |  |  |  |
| JOB DESCRIPTION:            | SINGLE SIDED: DOUBLE SIDED:                                                                                                                            | OUTLINE:<br>SHADOW:<br>BORDER: |  |  |  |  |