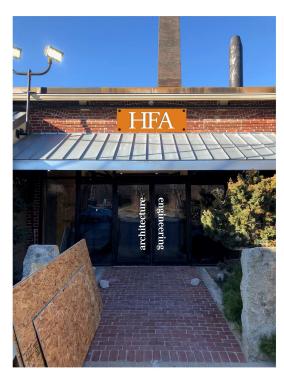

7:00 PM Franklin Foot Spa – 391 East Central Street

Install new sign faces and belt sign

**7:05 PM HFA**– 31 Hayward Street

Install sign and window lettering