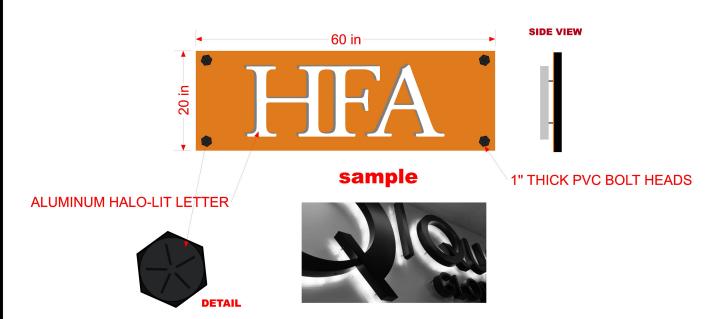

7:00 PM Franklin Foot Spa – 391 East Central Street

Install new sign faces and belt sign

**7:05 PM HFA**– 31 Hayward Street

Install sign and window lettering

\*FOR SIGNS COMPLETE PAGES 1 & 2 ONLY.
FOR SITE PLANS, BUILDING PLANS, PROJECTS, COMPLETE PAGES 1 – 4

SEE ADDENDA ATTACHED FOR ASSISTANCE IN COMPLETION OF FORM Q

|                                                                                                                                                                                                                                                                                                                                                                                                                                                                                                                                                                                                                                                                                                                                                                                                                                                                                                                                                                                                                                                                                                                                                                                                                                                                                                                                                                                                                                                                                                                                                                                                                                                                                                                                                                                                                                                                                                                                                                                                                                                                                                                                | any Information (if not the applicant)                                           |
|--------------------------------------------------------------------------------------------------------------------------------------------------------------------------------------------------------------------------------------------------------------------------------------------------------------------------------------------------------------------------------------------------------------------------------------------------------------------------------------------------------------------------------------------------------------------------------------------------------------------------------------------------------------------------------------------------------------------------------------------------------------------------------------------------------------------------------------------------------------------------------------------------------------------------------------------------------------------------------------------------------------------------------------------------------------------------------------------------------------------------------------------------------------------------------------------------------------------------------------------------------------------------------------------------------------------------------------------------------------------------------------------------------------------------------------------------------------------------------------------------------------------------------------------------------------------------------------------------------------------------------------------------------------------------------------------------------------------------------------------------------------------------------------------------------------------------------------------------------------------------------------------------------------------------------------------------------------------------------------------------------------------------------------------------------------------------------------------------------------------------------|----------------------------------------------------------------------------------|
| a. Sign Company                                                                                                                                                                                                                                                                                                                                                                                                                                                                                                                                                                                                                                                                                                                                                                                                                                                                                                                                                                                                                                                                                                                                                                                                                                                                                                                                                                                                                                                                                                                                                                                                                                                                                                                                                                                                                                                                                                                                                                                                                                                                                                                | Diane Ry Cam, Inc.                                                               |
| Business Name:                                                                                                                                                                                                                                                                                                                                                                                                                                                                                                                                                                                                                                                                                                                                                                                                                                                                                                                                                                                                                                                                                                                                                                                                                                                                                                                                                                                                                                                                                                                                                                                                                                                                                                                                                                                                                                                                                                                                                                                                                                                                                                                 | 337 Upper Union Street                                                           |
| Contact Person:                                                                                                                                                                                                                                                                                                                                                                                                                                                                                                                                                                                                                                                                                                                                                                                                                                                                                                                                                                                                                                                                                                                                                                                                                                                                                                                                                                                                                                                                                                                                                                                                                                                                                                                                                                                                                                                                                                                                                                                                                                                                                                                | Suite C-18                                                                       |
| Address                                                                                                                                                                                                                                                                                                                                                                                                                                                                                                                                                                                                                                                                                                                                                                                                                                                                                                                                                                                                                                                                                                                                                                                                                                                                                                                                                                                                                                                                                                                                                                                                                                                                                                                                                                                                                                                                                                                                                                                                                                                                                                                        | FIGURAII, WAY 0200                                                               |
| Telephone Number:                                                                                                                                                                                                                                                                                                                                                                                                                                                                                                                                                                                                                                                                                                                                                                                                                                                                                                                                                                                                                                                                                                                                                                                                                                                                                                                                                                                                                                                                                                                                                                                                                                                                                                                                                                                                                                                                                                                                                                                                                                                                                                              | Signs By Cam, Inc.<br>337 Upper Union Street<br>Suite C-18<br>Franklin, MA 02038 |
| b. Architect/Engineer (when appl                                                                                                                                                                                                                                                                                                                                                                                                                                                                                                                                                                                                                                                                                                                                                                                                                                                                                                                                                                                                                                                                                                                                                                                                                                                                                                                                                                                                                                                                                                                                                                                                                                                                                                                                                                                                                                                                                                                                                                                                                                                                                               |                                                                                  |
| Business Name:                                                                                                                                                                                                                                                                                                                                                                                                                                                                                                                                                                                                                                                                                                                                                                                                                                                                                                                                                                                                                                                                                                                                                                                                                                                                                                                                                                                                                                                                                                                                                                                                                                                                                                                                                                                                                                                                                                                                                                                                                                                                                                                 | •                                                                                |
| Contact Person:                                                                                                                                                                                                                                                                                                                                                                                                                                                                                                                                                                                                                                                                                                                                                                                                                                                                                                                                                                                                                                                                                                                                                                                                                                                                                                                                                                                                                                                                                                                                                                                                                                                                                                                                                                                                                                                                                                                                                                                                                                                                                                                |                                                                                  |
| Address                                                                                                                                                                                                                                                                                                                                                                                                                                                                                                                                                                                                                                                                                                                                                                                                                                                                                                                                                                                                                                                                                                                                                                                                                                                                                                                                                                                                                                                                                                                                                                                                                                                                                                                                                                                                                                                                                                                                                                                                                                                                                                                        | X                                                                                |
| Telephone Number:                                                                                                                                                                                                                                                                                                                                                                                                                                                                                                                                                                                                                                                                                                                                                                                                                                                                                                                                                                                                                                                                                                                                                                                                                                                                                                                                                                                                                                                                                                                                                                                                                                                                                                                                                                                                                                                                                                                                                                                                                                                                                                              |                                                                                  |
| E) Work Summary                                                                                                                                                                                                                                                                                                                                                                                                                                                                                                                                                                                                                                                                                                                                                                                                                                                                                                                                                                                                                                                                                                                                                                                                                                                                                                                                                                                                                                                                                                                                                                                                                                                                                                                                                                                                                                                                                                                                                                                                                                                                                                                |                                                                                  |
| Summary of work to be done:                                                                                                                                                                                                                                                                                                                                                                                                                                                                                                                                                                                                                                                                                                                                                                                                                                                                                                                                                                                                                                                                                                                                                                                                                                                                                                                                                                                                                                                                                                                                                                                                                                                                                                                                                                                                                                                                                                                                                                                                                                                                                                    | Install Sign + window Lettering                                                  |
|                                                                                                                                                                                                                                                                                                                                                                                                                                                                                                                                                                                                                                                                                                                                                                                                                                                                                                                                                                                                                                                                                                                                                                                                                                                                                                                                                                                                                                                                                                                                                                                                                                                                                                                                                                                                                                                                                                                                                                                                                                                                                                                                | lettering                                                                        |
|                                                                                                                                                                                                                                                                                                                                                                                                                                                                                                                                                                                                                                                                                                                                                                                                                                                                                                                                                                                                                                                                                                                                                                                                                                                                                                                                                                                                                                                                                                                                                                                                                                                                                                                                                                                                                                                                                                                                                                                                                                                                                                                                | <u> </u>                                                                         |
| APPLICATION  1. Drawing of Proposed Sign which type of sign (wall, pylon et size/dimensions                                                                                                                                                                                                                                                                                                                                                                                                                                                                                                                                                                                                                                                                                                                                                                                                                                                                                                                                                                                                                                                                                                                                                                                                                                                                                                                                                                                                                                                                                                                                                                                                                                                                                                                                                                                                                                                                                                                                                                                                                                    | OWING MUST BE SUBMITTED WITH  n must also include                                |
| 2. Drawing and/or pictures indicating                                                                                                                                                                                                                                                                                                                                                                                                                                                                                                                                                                                                                                                                                                                                                                                                                                                                                                                                                                                                                                                                                                                                                                                                                                                                                                                                                                                                                                                                                                                                                                                                                                                                                                                                                                                                                                                                                                                                                                                                                                                                                          | g location of new sign.                                                          |
| 3. Picture of existing location and si                                                                                                                                                                                                                                                                                                                                                                                                                                                                                                                                                                                                                                                                                                                                                                                                                                                                                                                                                                                                                                                                                                                                                                                                                                                                                                                                                                                                                                                                                                                                                                                                                                                                                                                                                                                                                                                                                                                                                                                                                                                                                         | gns (if previously existing location)                                            |
| b) FOR BUILDINGS/DEVELOPM                                                                                                                                                                                                                                                                                                                                                                                                                                                                                                                                                                                                                                                                                                                                                                                                                                                                                                                                                                                                                                                                                                                                                                                                                                                                                                                                                                                                                                                                                                                                                                                                                                                                                                                                                                                                                                                                                                                                                                                                                                                                                                      | IENTS OR PROJECT SUBMISSIONS:                                                    |
| NINE (9) COPIES OF THE FOLL                                                                                                                                                                                                                                                                                                                                                                                                                                                                                                                                                                                                                                                                                                                                                                                                                                                                                                                                                                                                                                                                                                                                                                                                                                                                                                                                                                                                                                                                                                                                                                                                                                                                                                                                                                                                                                                                                                                                                                                                                                                                                                    | OWING MUST BE SUBMITTED W/APPLICATION                                            |
| Practices Guide  2. Lighting Plan indicating lighting 3  3. Building drawings, indicating size (when there are no adjoining but 4. Drawings or pictures of existing control of the size of the siz | conditions                                                                       |
| 5. If any signage on the building or s                                                                                                                                                                                                                                                                                                                                                                                                                                                                                                                                                                                                                                                                                                                                                                                                                                                                                                                                                                                                                                                                                                                                                                                                                                                                                                                                                                                                                                                                                                                                                                                                                                                                                                                                                                                                                                                                                                                                                                                                                                                                                         | site, provide information from above Signage Checklist                           |

Note: Please bring a sample of the following to the meeting: materials samples (brick, siding, roofing etc.) as well as samples of paint colors.

architecture engineering

SQUARE FOOTAGE:=

LOGO:

| APPROVED X                       | FOR PRODUCTION:                                       | COPYRIGHT  ALL DRAWINGS ARE PROPERTY OF SIGNS BY CAM, Inc. ANY DUPLICATION OF ANY KIND IS PROHIBITED. PERSON(5) WILL BE PROSECUTED TO THE FULL EXTENT OF THE LAW. |
|----------------------------------|-------------------------------------------------------|-------------------------------------------------------------------------------------------------------------------------------------------------------------------|
| JOB INFORMATION                  | SIGN MATERIAL SPECS                                   | COLOR SPECS:                                                                                                                                                      |
| JOB TITLE:<br>CONTACT:<br>PHONE: | BANNER: COROPLAST: WOOD: ACRYLIC: MAGNETIC: URETHANE: | BACKGROUND:<br>COPY:                                                                                                                                              |
| FAX:<br>JOB DESCRIPTION:         | PVC: ALUMINUM: NUEDGE:  SINGLE SIDED: DOUBLE SIDED:   | OUTLINE:<br>SHADOW:<br>BORDER:                                                                                                                                    |