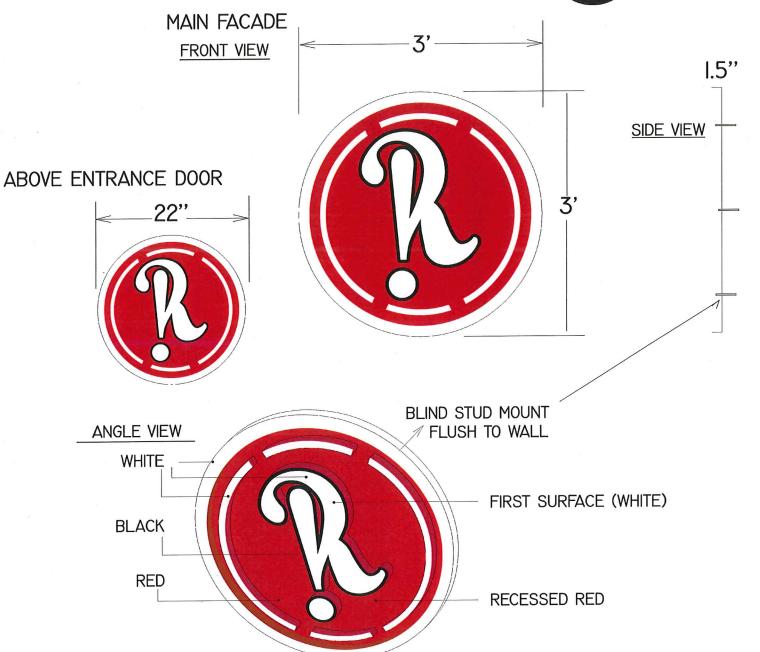

## 280 FRANKLIN PLAZA FRANKLIN MA DRAWN 9/21 CRIVELLO SIGNS INC WALPOLE MA DRAWING 2

PROPOSED SIGN FOR RAILLERY PUBLIC HOUSE FRANKLIN PLAZA

EXISTING TOWER SIGN CABINET TO REPLACE BRITISH BEER CO. FACE 3/16" WHITE POLYCARBONITE SHEET WHITE FIRST SURFACE LETTERING REVERSE CUT BLACK TRANSLUCENT RED LOGO REVERSE CUT TRANSLUCENT RED FACE 32"X 160" (35 SQ FT) CABINET EXISTING / RETAINERS

- 160" -

32"