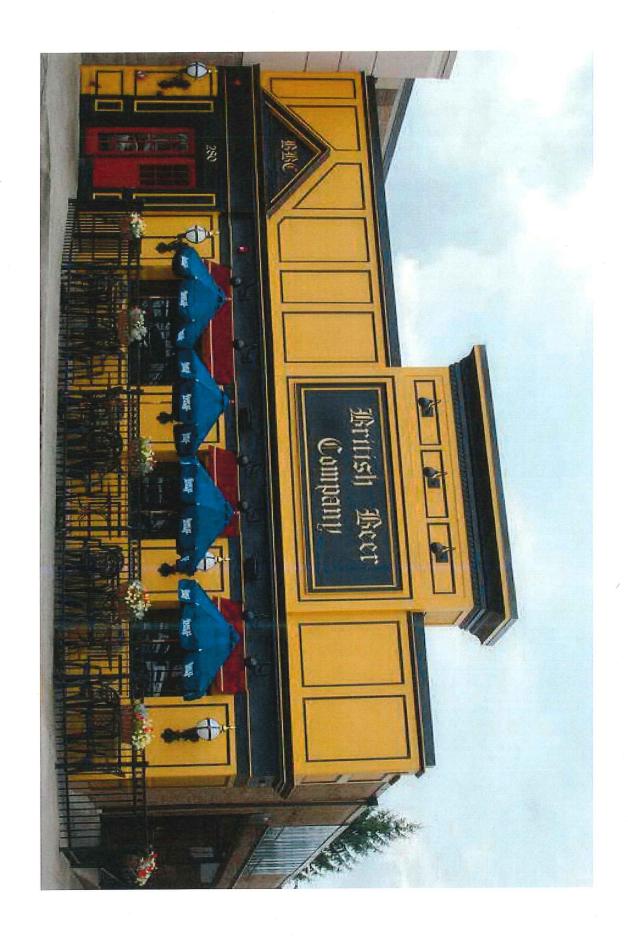

## 280 FRANKLIN PLAZA FRANKLIN MA DRAWN 9/21 CRIVELLO SIGNS INC WALPOLE MA DRAWING 2

PROPOSED SIGN FOR RAILLERY PUBLIC HOUSE FRANKLIN PLAZA

EXISTING TOWER SIGN CABINET TO REPLACE BRITISH BEER CO. FACE 3/16" WHITE POLYCARBONITE SHEET WHITE FIRST SURFACE LETTERING REVERSE CUT BLACK TRANSLUCENT RED LOGO REVERSE CUT TRANSLUCENT RED FACE 32"X 160" (35 SQ FT) CABINET EXISTING / RETAINERS