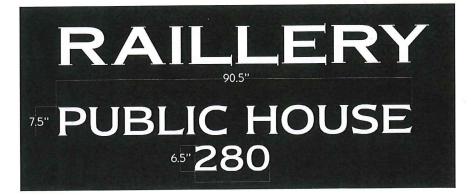

## 280 FRANKLIN PLAZA FRANKLIN MA DRAWN 9/21 CRIVELLO SIGNS INC WALPOLE MA DRAWING 2

PROPOSED SIGN FOR RAILLERY PUBLIC HOUSE FRANKLIN PLAZA

EXISTING TOWER SIGN CABINET TO REPLACE BRITISH BEER CO. FACE 3/16" WHITE POLYCARBONITE SHEET WHITE FIRST SURFACE LETTERING REVERSE CUT BLACK TRANSLUCENT RED LOGO REVERSE CUT TRANSLUCENT RED FACE 32"X 160" (35 SQ FT) CABINET EXISTING / RETAINERS

- 160" -

32"