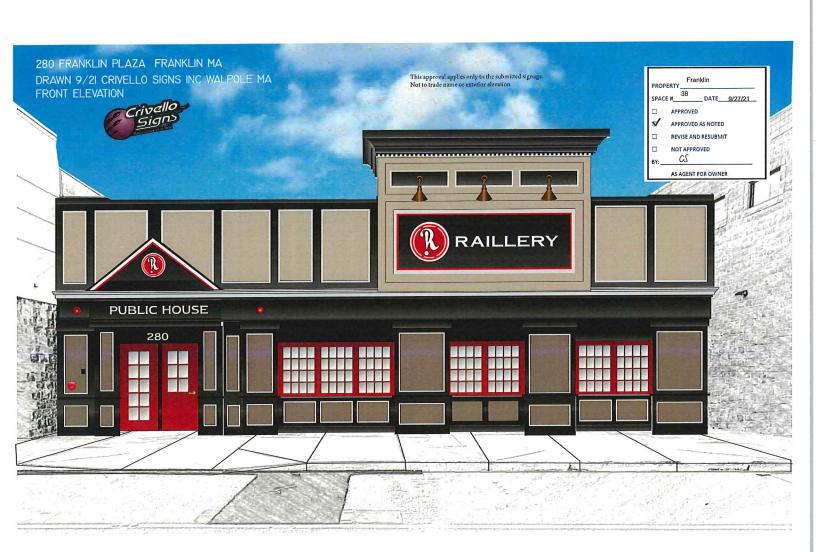

**7:00 PM** Raillery Public House – 280 Franklin Village Drive

Replace existing signage

7:05 PM Joe's Kwik Mart– 251 East Central Street

Replace current faces of signage with new logo

7:10 PM Sierra's Pizza – 370 King Street

  Signature Date: 2021-09-28 4:18:20 PM GMT Time Source: server- IP address: 69.248.216.16
- Agreement completed. 2021-09-28 - 4:18:20 PM GMT

280 FRANKLIN PLAZA FRANKLIN MA DRAWN 9/21 CRIVELLO SIGNS INC WALPOLE MA DRAWING I

## 280 FRANKLIN PLAZA FRANKLIN MA DRAWN 9/21 CRIVELLO SIGNS INC WALPOLE MA DRAWING 2

PROPOSED SIGN FOR RAILLERY PUBLIC HOUSE FRANKLIN PLAZA

EXISTING TOWER SIGN CABINET TO REPLACE BRITISH BEER CO. FACE 3/16" WHITE POLYCARBONITE SHEET WHITE FIRST SURFACE LETTERING REVERSE CUT BLACK TRANSLUCENT RED LOGO REVERSE CUT TRANSLUCENT RED FACE 32"X 160" (35 SQ FT) CABINET EXISTING / RETAINERS