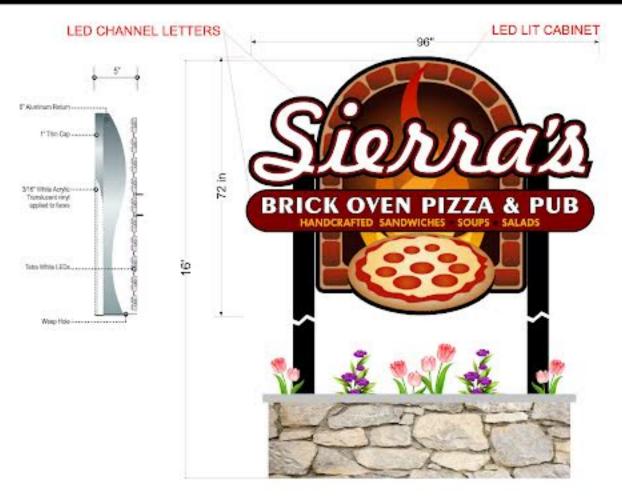

## TOWN OF FRANKLIN DESIGN REVIEW APPLICATION FOR §185-31(2) OF THE ZONING BY-LAW

| A) General Information                                                                                                         |
|--------------------------------------------------------------------------------------------------------------------------------|
| Name of Business or Project: Serva's Pizza                                                                                     |
| Property Address 370 King Street                                                                                               |
| Assessors' Map # Parcel # 303 - 641 - 000 - 000                                                                                |
| Zoning District (select applicable zone):                                                                                      |
| Zoning History: Use VarianceNon-Conforming Use                                                                                 |
| B) Applicant Information:                                                                                                      |
| Applicant Name: Signs By Com. Inc.                                                                                             |
| Applicant Name:  Signs By Cam, Inc. 837 Upper Union Street Suite C-18 Franklin, MA 02038                                       |
| Telephone Number: 508-364-2905                                                                                                 |
| Contact Person: Cen Afriso                                                                                                     |
| C) Owner Information (Business Owner & Property Owner if different)                                                            |
| Business Owner: Des Garrelandian Property Owner: Det Morgaerike  Address: 370 Wils 51.  Frankling MA 02038  Frankling MA 02038 |
| All of the information is submitted according to the best of my knowledge Executed as a sealed instrument this  day of  20     |
| Com Cform Signature of Applicant Signature of Owner                                                                            |
| Print name of Applicant  Print name of Owner  Print name of Owner                                                              |