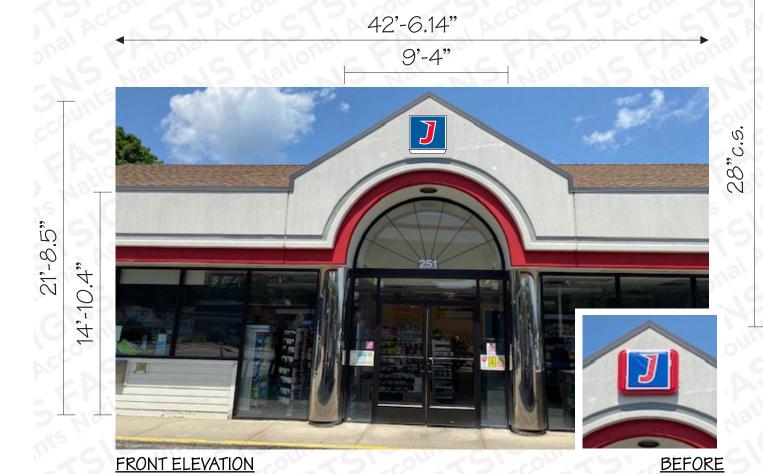

**7:00 PM** Raillery Public House – 280 Franklin Village Drive

Replace existing signage

7:05 PM Joe's Kwik Mart– 251 East Central Street

Replace current faces of signage with new logo

7:10 PM Sierra's Pizza – 370 King Street

## CROSS AMERICA PARTNERS 645 HAMILTON STREET ALLENTOWN PA, 18101

RE: Joe's Kwik Marts 25 East Central Street Franklin, MA

To Whom it May Concern,

CrossAmerica Partners as the owner and operator of Joe's Kwik Marts as well as the property owner of location, authorizes FastSigns International and/or its authorized agents to obtain all necessary permits that may be required by the local governing municipality. Furthermore, once said permits are obtained, FastSigns and/or its authorized agients have authorization to install signs as per attached. (intialed drawings)

Please feel free to contact me directly should you have any questions.

Sincerely,

Stanley Barth

Stanley Barth
Direct 484-695-1375
Sbarth@caplp.com

28"c.s.

## SINGLE FACE ILLUMINATED CABINET

- -QTY. 1
- -L.E.D. INTERNALLY ILLUMINATED CABINET
- -6" DEEP CABINET PAINTED WHITE
- -FACE IS TRANSLUCENT WHITE LEXAN W/ MATTE FINISH
- -LOGO TO CUT FROM 3M 3630-143 POPPY RED & 3630-157 SULTAN BLUE VINYL
- -REQUIRES U.L. AND MANUFACTURER'S LABELS
- -INSTALL AS SHOWN

JOE'S KWIK MART

228825-ART1

REPRESENTATIVE: Erica Watkins

ADDRESS: 251 E Central St Franklin, MA 02038-1317

ORIGINAL DRAWING DATE: 9/15/21

scale: NTS

REV. DATE

RAWN BY: R.Sledge