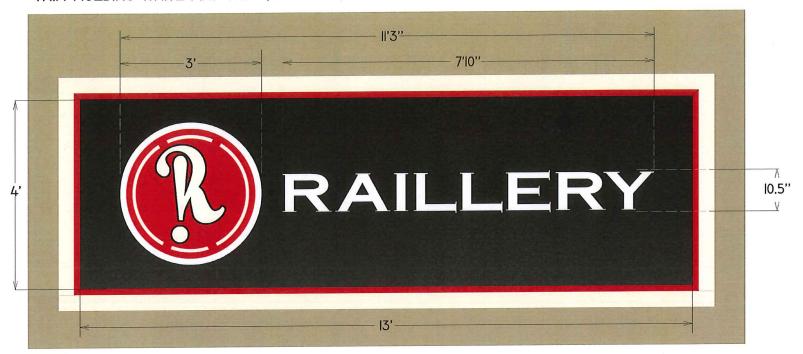

## 280 FRANKLIN PLAZA FRANKLIN MA DRAWN 9/21 CRIVELLO SIGNS INC WALPOLE MA DRAWING 2

PROPOSED SIGN FOR RAILLERY PUBLIC HOUSE FRANKLIN PLAZA

EXISTING TOWER SIGN CABINET TO REPLACE BRITISH BEER CO. FACE 3/16" WHITE POLYCARBONITE SHEET WHITE FIRST SURFACE LETTERING REVERSE CUT BLACK TRANSLUCENT RED LOGO REVERSE CUT TRANSLUCENT RED FACE 32"X 160" (35 SQ FT) CABINET EXISTING / RETAINERS

- 160" -

32"