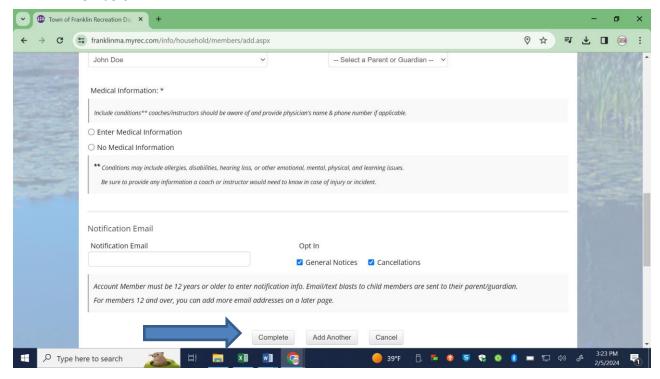

- 5. Fill in new account member details, including name, birthday, grade (if applicable; otherwise, select "none"), gender, two emergency contacts, and any pertinent medical information.
  - a. Note that only children 12 and over can receive email notifications. For younger children, leave email section blank and all information will be emailed to the primary account holder.

6. If done adding family members, click "Complete." If adding more, click "Add Another" and repeat step 5 with new family member. Click "Complete" when finished adding members.

You're all set! You will receive a verification of your new account by email (sent to the primary account holder, the first person you entered into the system). Please call Franklin Recreation at 508-613-1666 with any questions; we're always happy to help!