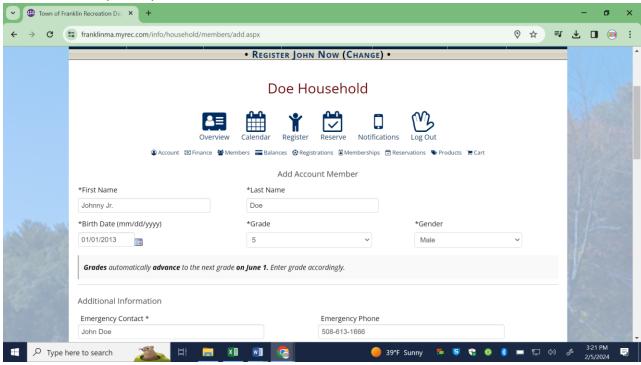

- 5. Fill in new account member details, including name, birthday, grade (if applicable; otherwise, select "none"), gender, two emergency contacts, and any pertinent medical information.
  - a. Note that only children 12 and over can receive email notifications. For younger children, leave email section blank and all information will be emailed to the primary account holder.