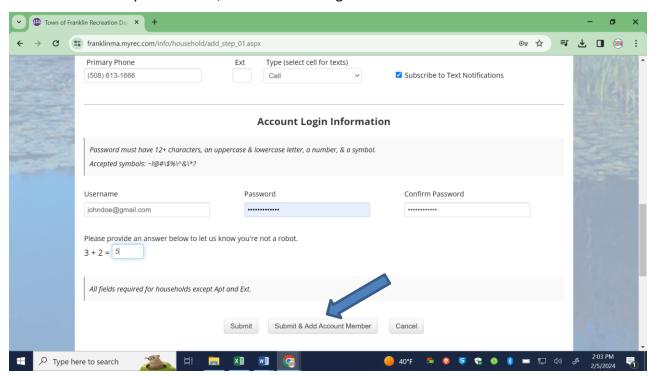

- 3. Enter in details: Name, gender, birthday, billing address, email, phone, username, and password.
  - a. Please be sure to enter a valid email address, as this is our primary form of communication. We also strongly recommend entering your cell phone number AND cell phone carrier to receive time-sensitive updates for your registered programs. Note we will only use your phone number to communicate with you concerning programs you or your child are currently registered for.
  - b. Note that your password must contain 8 characters, at least one uppercase letter, one lowercase letter, one number, and one symbol

- 4. If you are just registering yourself, you can click "submit." If registering more family members, click "Submit & Add Account Member."
  - a. After clicking "submit," you also have the option to add another account member from this new screen (see second image below).
  - b. You can also add a "payer member." This is someone authorized to pay balances on your account, but who is not registered within the account.