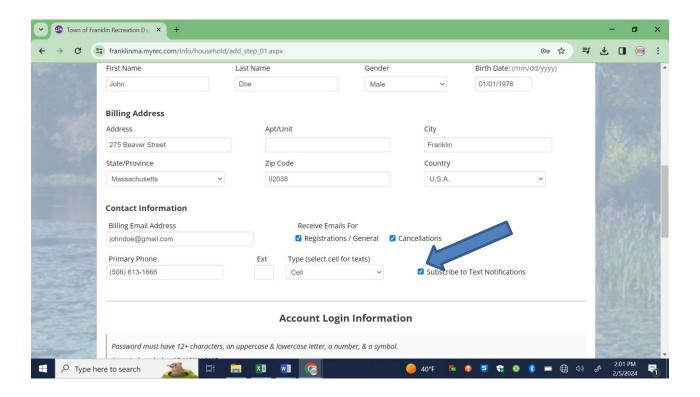

- 3. Enter in details: Name, gender, birthday, billing address, email, phone, username, and password.
  - a. Please be sure to enter a valid email address, as this is our primary form of communication. We also strongly recommend entering your cell phone number AND cell phone carrier to receive time-sensitive updates for your registered programs. Note we will only use your phone number to communicate with you concerning programs you or your child are currently registered for.
  - b. Note that your password must contain 8 characters, at least one uppercase letter, one lowercase letter, one number, and one symbol