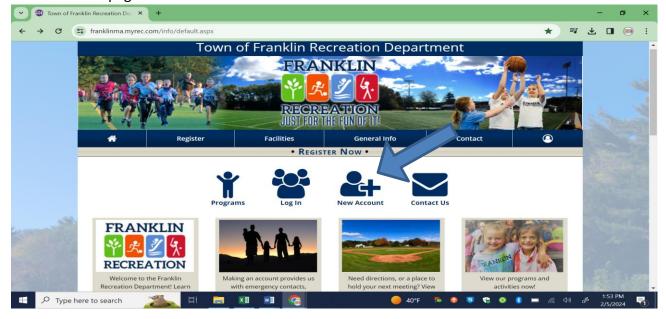

## Registering for a Franklin Recreation Account with MyRec

1. Visit "franklinma.myrec.com" on a computer or mobile device.

2. Click "New Account" icon, located under the Franklin Recreation banner at the top of the page.