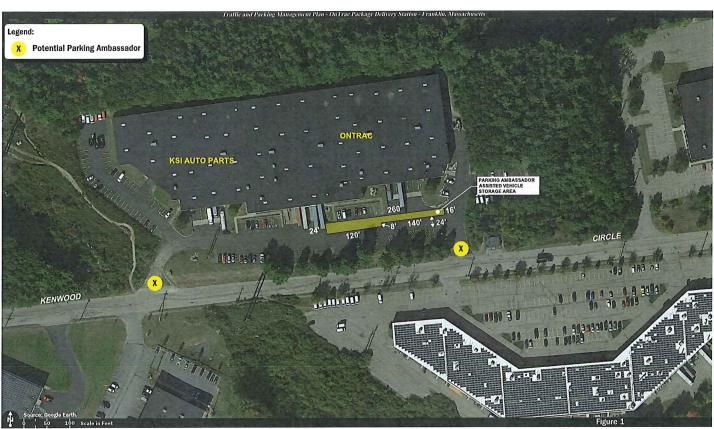

In a pro-active response to the concerns that were raised by the Town, OnTrac implemented an active traffic and parking management plan that entails the use of parking attendants (referred to as "Parking Ambassadors"). The Parking Ambassadors were stationed at the entrance to the Project site and direct arriving contract delivery drivers into a managed parking area where vehicles are staged in up to three (3) orderly queues adjacent to the building along the south side. During the observations with the Parking Ambassadors in place, on-street parking observed along observed Kenwood Circle was found to be limited in number and duration, with no (0) passenger vehicles observed to be staged on-street until 9:45 AM, with a maximum of three (3) vehicles observed to be parked along the roadway between 10:20 and 10:25 AM.

<sup>&</sup>lt;sup>a</sup>No passenger vehicles were observed between 7:30 AM and 9:40 AM.

Mr. Paul Oliveira September 13, 2023 Page 3 of 3

Based on these observations, we have concluded that the attended parking system that has been implemented by OnTrac has been effective at reducing instances of vehicle staging along Kenwood Circle, and should continue to be implemented to manage the arrival and staging of contract delivery vehicles. We offer the following suggested refinements to the current Parking Ambassador program that are intended to enhance and expand the current management plan, which are depicted graphically on Figure 1:

- Consideration should be given to assigning up to two (2) Parking ambassadors at the east and west Project site driveways to direct delivery drivers into the Project site and to vehicle staging area.
- The on-site Parking Ambassador should establish a 24-foot wide (minimum) traveled way south of the vehicle storage area to ensure that two-way circulation is maintained within the Project site. This can be accomplished by placing traffic cones to establish the clear traveled-way.
- The ten parking spaces adjacent to the building and north of the vehicle staging area should be designated for use by OnTrac employees only. Contract delivery drivers should be directed to use unoccupied parking spaces before using the vehicle staging area.
- All tractors should be removed from the trailers in the east loading bays prior to 7:30 AM so as to not encroach into the vehicle staging area.
- Tractor semi-trailer deliveries to the east loading bay should not occur between 7:30 AM and 11:00 AM.

Assuming a parked vehicle width of 8 feet, the recommended parking area as depicted on Figure 1 could accommodate 34 to 39 passenger vehicles, depending on vehicle length. If additional vehicle staging is required, the tractor semi-trailer buffer area opposite the east loading bays should be used as a temporary vehicle staging area, or OnTrac should work with an abutting property owner to lease excess parking spaces for use as a short-term vehicle staging area.