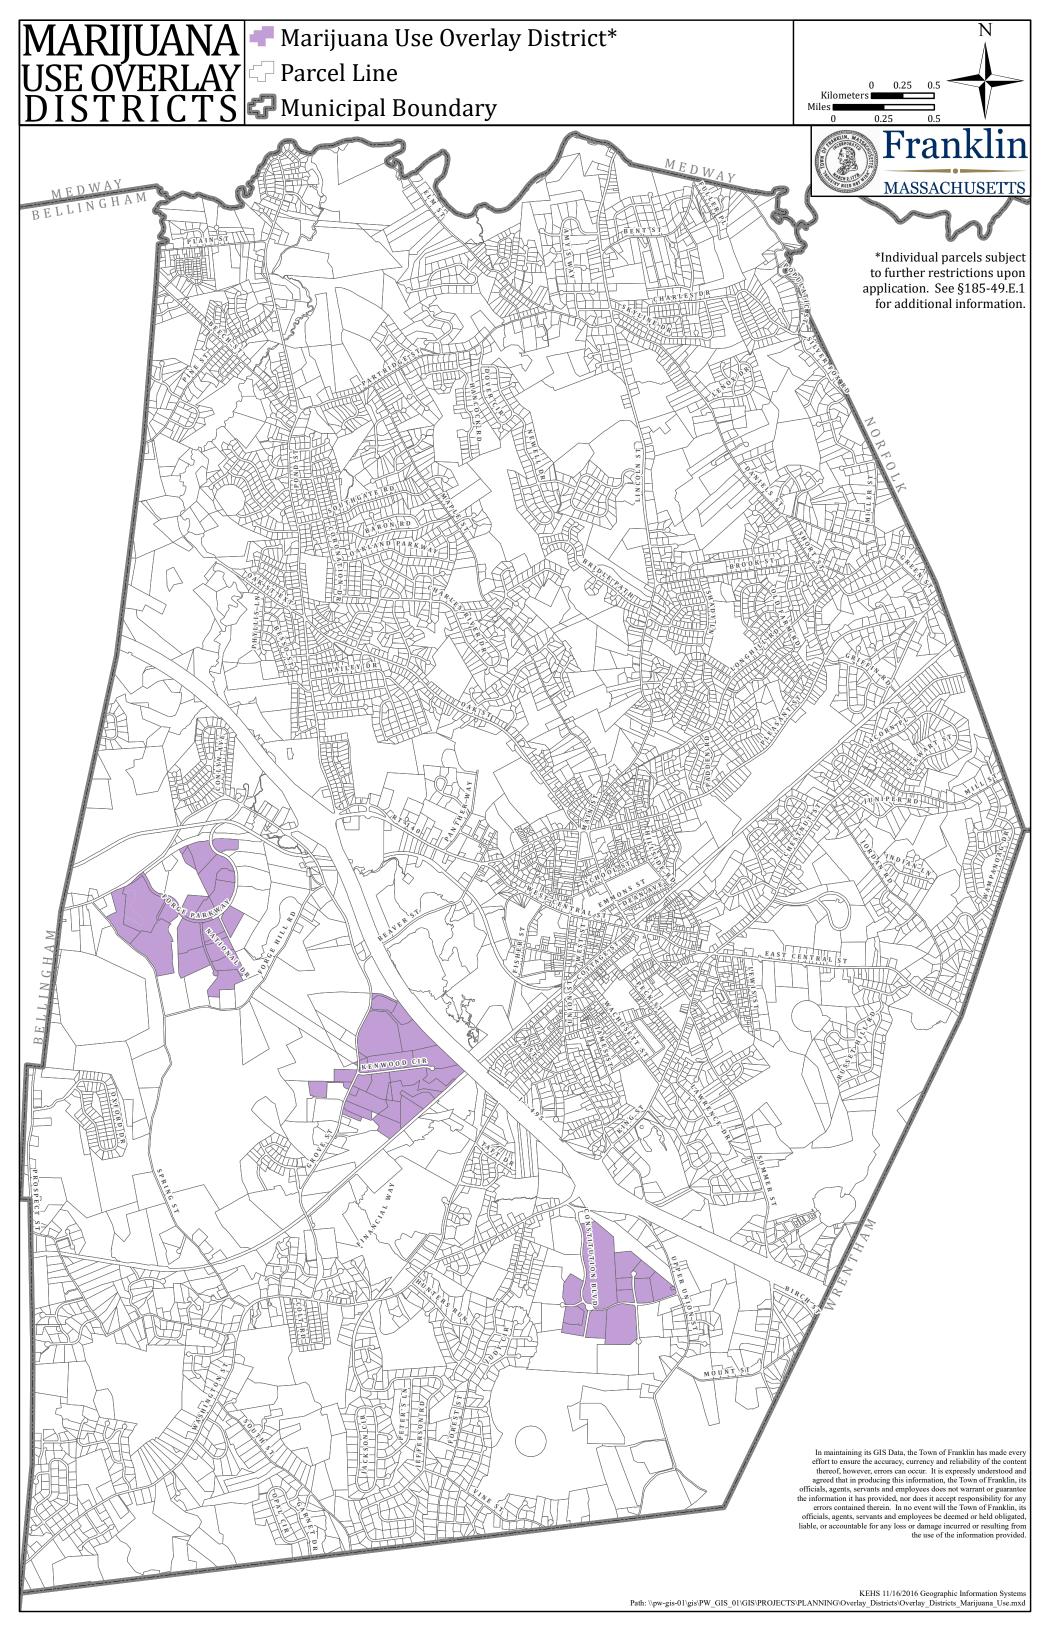

#### E. Location.

- 1. The Medical Marijuana Use Overlay District consists of those parcels of land zoned industrial that are located south or west of the sideline of Interstate 495; and which are not within 200 feet of a residential zoning district, school, library, church, child-care facility, park, and playground. The 200 feet shall be measured from all property lines of the proposed use; state forest land shall not be considered when determining the proximity of a parcel to a residential zoning district.
- 2. This district is delineated on the map entitled "Medical Marijuana Use Overlay District" and created under § 185-4, Districts enumerated.
- F. Severability. If any of this section or portion of this section is ruled invalid, such ruling shall not affect the validity of the remainder of the section.