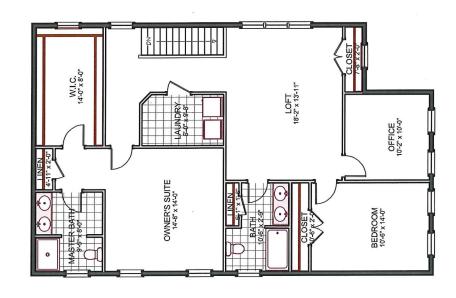

R7 was created in 2013 to allow for the "Cooks Farm Development" that is currently under construction on Route 140 at and near the Franklin County Club.

Zoning is a policy matter for the Town Council. You should note that I have also received a phone call from another developer indicating he was interested in having a parcel of land rezoned to R7 as well. Please find attached my memo from a few weeks ago, a zoning map, a water/sewer map, a proposed plan of the development, and general information about R7. I am happy to answer any questions you may have.

## § 185-50. Residential VII Zoning District. [Added 10-16-2013 by Bylaw Amendment 13-722]

- Purpose. To allow for planned residential developments.
  - A. Uses allowed:
    - (1) Single-family dwelling units by right;
    - (2) Multiple, single-family dwelling units by special permit from the Planning Board; and
    - (3) All other uses as permitted in Residential VII as shown in Chapter 185, Attachment 2, Town of Franklin Use Regulations Schedule.
- 2. Special permit, for multiple, single-family.