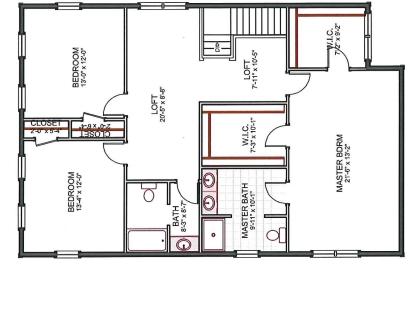

R7 was created in 2013 to allow for the "Cooks Farm Development" that is currently under construction on Route 140 at and near the Franklin County Club.

Zoning is a policy matter for the Town Council. You should note that I have also received a phone call from another developer indicating he was interested in having a parcel of land rezoned to R7 as well. Please find attached my memo from a few weeks ago, a zoning map, a water/sewer map, a proposed plan of the development, and general information about R7. I am happy to answer any questions you may have.

## § 185-50. Residential VII Zoning District. [Added 10-16-2013 by Bylaw Amendment 13-722]

- Purpose. To allow for planned residential developments.
  - A. Uses allowed:
    - (1) Single-family dwelling units by right;
    - (2) Multiple, single-family dwelling units by special permit from the Planning Board; and
    - (3) All other uses as permitted in Residential VII as shown in Chapter 185, Attachment 2, Town of Franklin Use Regulations Schedule.
- 2. Special permit, for multiple, single-family.