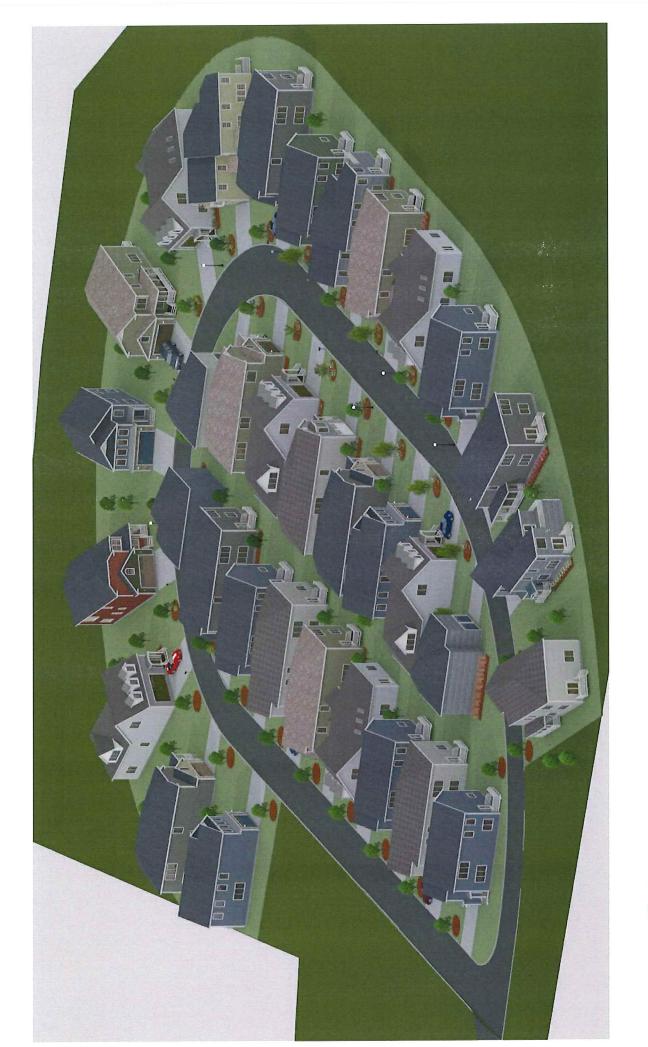

R7 was created in 2013 to allow for the "Cooks Farm Development" that is currently under construction on Route 140 at and near the Franklin County Club.

Zoning is a policy matter for the Town Council. You should note that I have also received a phone call from another developer indicating he was interested in having a parcel of land rezoned to R7 as well. Please find attached my memo from a few weeks ago, a zoning map, a water/sewer map, a proposed plan of the development, and general information about R7. I am happy to answer any questions you may have.

## § 185-50. Residential VII Zoning District. [Added 10-16-2013 by Bylaw Amendment 13-722]

- Purpose. To allow for planned residential developments.
  - A. Uses allowed:
    - (1) Single-family dwelling units by right;
    - (2) Multiple, single-family dwelling units by special permit from the Planning Board; and
    - (3) All other uses as permitted in Residential VII as shown in Chapter 185, Attachment 2, Town of Franklin Use Regulations Schedule.
- 2. Special permit, for multiple, single-family.