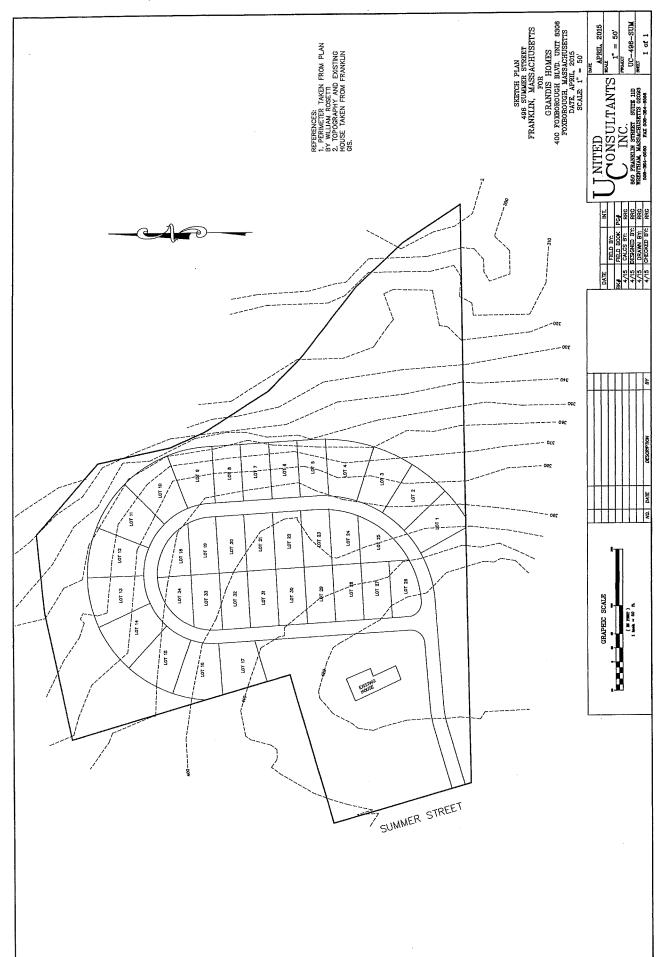

Citizens request to have his land rezoned from Residential One

(R1 to Residential Seven (R7))

We have received a request from the owner of 10 acres of land at 496 Summer Street to have the Council consider changing the zoning from R 1 which allows one house for every 40,000 square feet of land and has 200 feet of Frontage to R 7 which allows 4 units of housing for every 40,000 square foot of land or four times the density of R1. Any development of the property would require a water and sewer extension. The sewer is nearby on Summer Street and the water line is several hundred feet down the road. (See map)

R7 was created in 2013 to allow for the "Cooks Farm Development" that is currently under construction on Route 140 at and near the Franklin County Club.

Zoning is a policy matter for the Town Council. You should note that I have also received a phone call from another developer indicating he was interested in having a parcel of land rezoned to R7 as well. Please find attached my memo from a few weeks ago, a zoning map, a water/sewer map, a proposed plan of the development, and general information about R7. I am happy to answer any questions you may have.