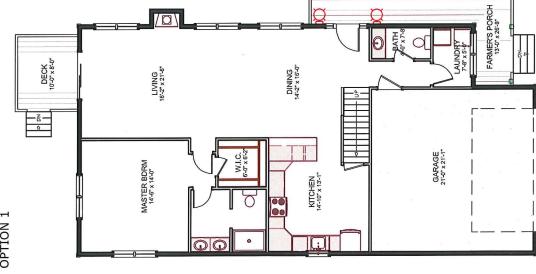

Citizens request to have his land rezoned from Residential One

(R1 to Residential Seven (R7))

We have received a request from the owner of 10 acres of land at 496 Summer Street to have the Council consider changing the zoning from R 1 which allows one house for every 40,000 square feet of land and has 200 feet of Frontage to R 7 which allows 4 units of housing for every 40,000 square foot of land or four times the density of R1. Any development of the property would require a water and sewer extension. The sewer is nearby on Summer Street and the water line is several hundred feet down the road. (See map)

R7 was created in 2013 to allow for the "Cooks Farm Development" that is currently under construction on Route 140 at and near the Franklin County Club.

Zoning is a policy matter for the Town Council. You should note that I have also received a phone call from another developer indicating he was interested in having a parcel of land rezoned to R7 as well. Please find attached my memo from a few weeks ago, a zoning map, a water/sewer map, a proposed plan of the development, and general information about R7. I am happy to answer any questions you may have.