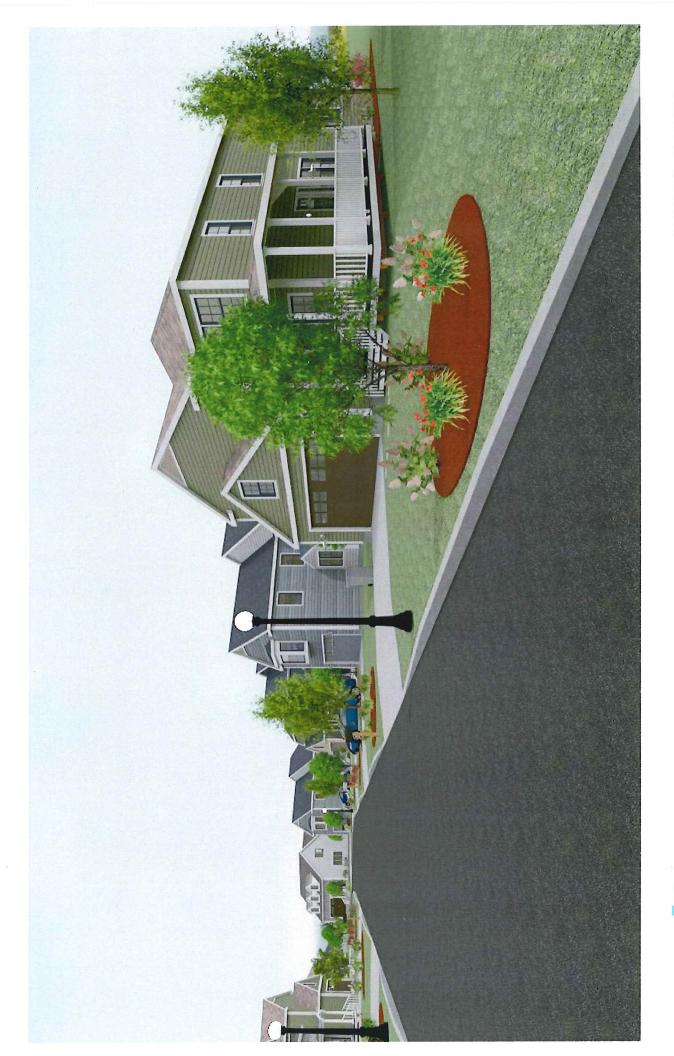

R7 was created in 2013 to allow for the "Cooks Farm Development" that is currently under construction on Route 140 at and near the Franklin County Club.

Zoning is a policy matter for the Town Council. You should note that I have also received a phone call from another developer indicating he was interested in having a parcel of land rezoned to R7 as well. Please find attached my memo from a few weeks ago, a zoning map, a water/sewer map, a proposed plan of the development, and general information about R7. I am happy to answer any questions you may have.

## § 185-50. Residential VII Zoning District. [Added 10-16-2013 by Bylaw Amendment 13-722]

- Purpose. To allow for planned residential developments.
  - A. Uses allowed:
    - (1) Single-family dwelling units by right;
    - (2) Multiple, single-family dwelling units by special permit from the Planning Board; and
    - (3) All other uses as permitted in Residential VII as shown in Chapter 185, Attachment 2, Town of Franklin Use Regulations Schedule.
- 2. Special permit, for multiple, single-family.