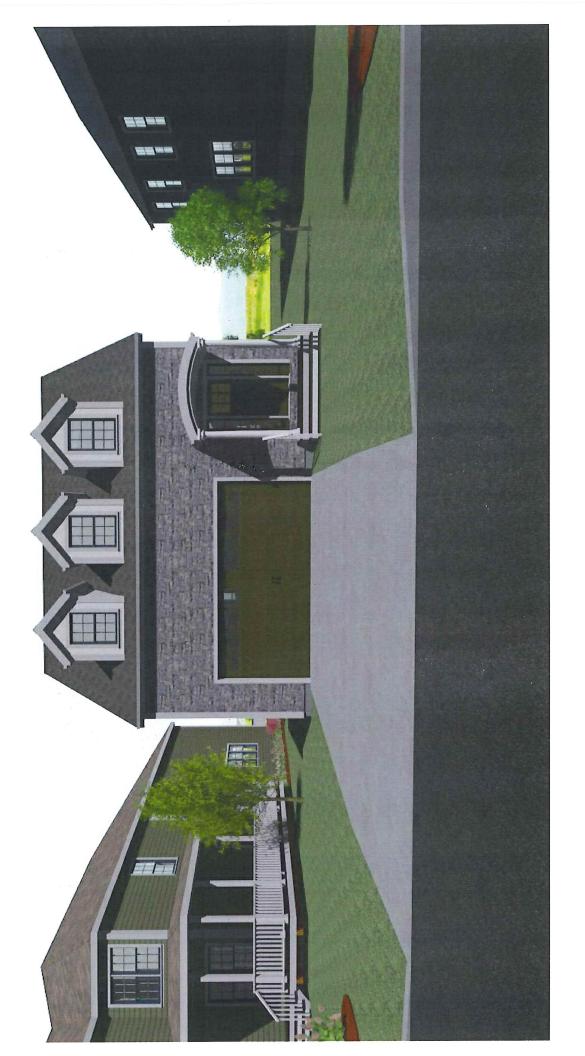

R7 was created in 2013 to allow for the "Cooks Farm Development" that is currently under construction on Route 140 at and near the Franklin County Club.

Zoning is a policy matter for the Town Council. You should note that I have also received a phone call from another developer indicating he was interested in having a parcel of land rezoned to R7 as well. Please find attached my memo from a few weeks ago, a zoning map, a water/sewer map, a proposed plan of the development, and general information about R7. I am happy to answer any questions you may have.

## § 185-50. Residential VII Zoning District. [Added 10-16-2013 by Bylaw Amendment 13-722]

- Purpose. To allow for planned residential developments.
  - A. Uses allowed:
    - (1) Single-family dwelling units by right;
    - (2) Multiple, single-family dwelling units by special permit from the Planning Board; and
    - (3) All other uses as permitted in Residential VII as shown in Chapter 185, Attachment 2, Town of Franklin Use Regulations Schedule.
- 2. Special permit, for multiple, single-family.