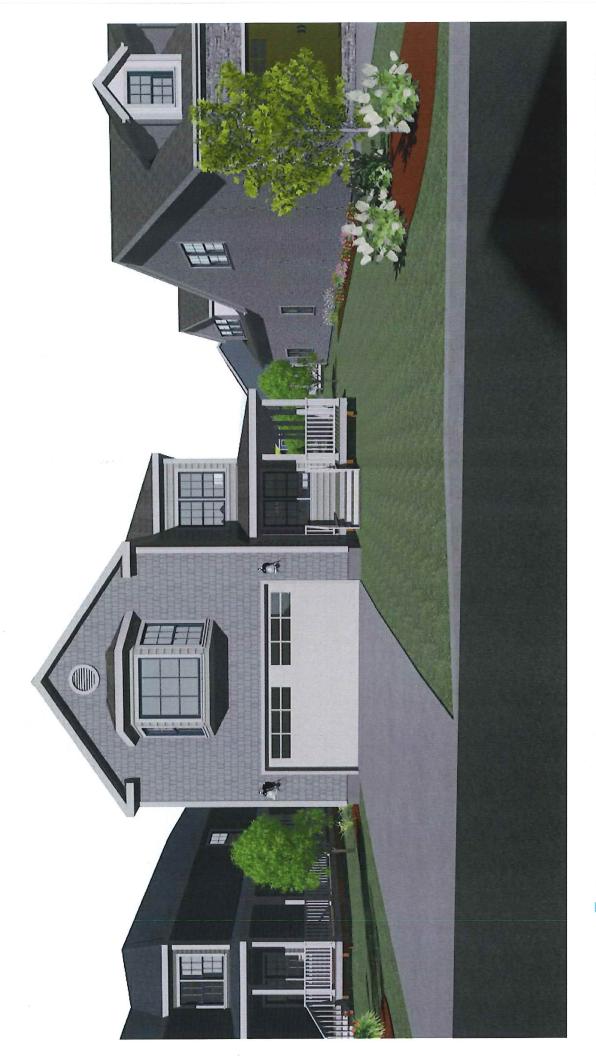

R7 was created in 2013 to allow for the "Cooks Farm Development" that is currently under construction on Route 140 at and near the Franklin County Club.

Zoning is a policy matter for the Town Council. You should note that I have also received a phone call from another developer indicating he was interested in having a parcel of land rezoned to R7 as well. Please find attached my memo from a few weeks ago, a zoning map, a water/sewer map, a proposed plan of the development, and general information about R7. I am happy to answer any questions you may have.