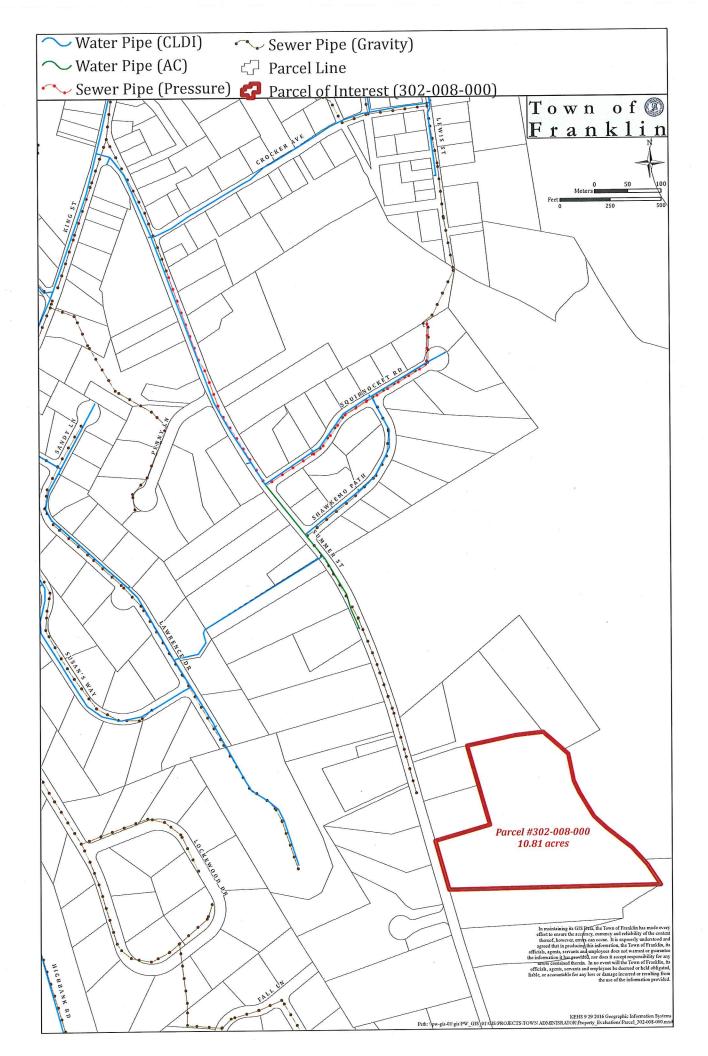

Citizens request to have his land rezoned from Residential One

(R1 to Residential Seven (R7))

We have received a request from the owner of 10 acres of land at 496 Summer Street to have the Council consider changing the zoning from R 1 which allows one house for every 40,000 square feet of land and has 200 feet of Frontage to R 7 which allows 4 units of housing for every 40,000 square foot of land or four times the density of R1. Any development of the property would require a water and sewer extension. The sewer is nearby on Summer Street and the water line is several hundred feet down the road. (See map)