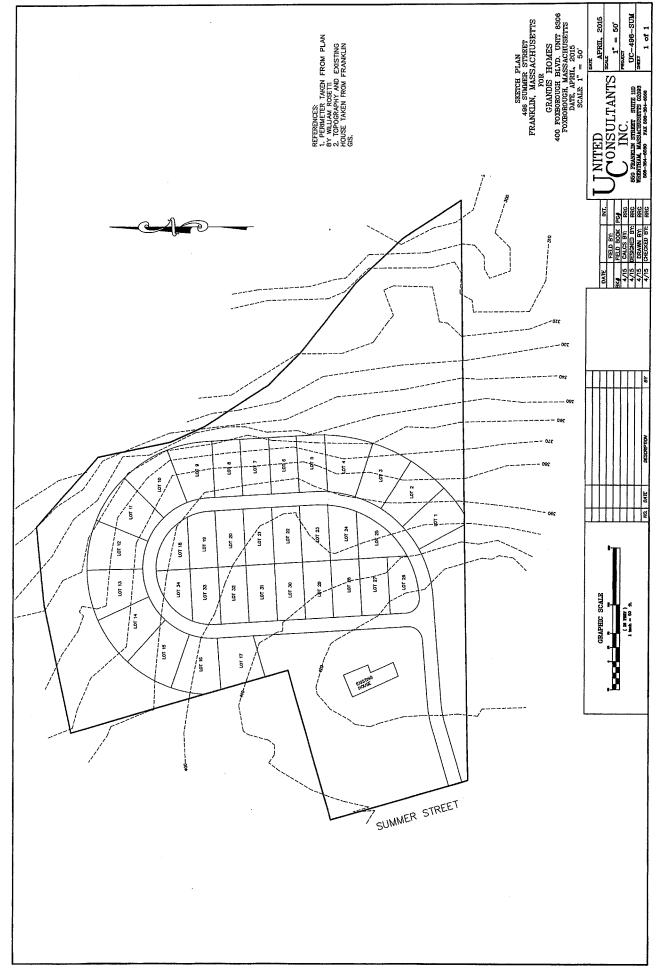

Citizens request to have his land rezoned from Residential One

(R1 to Residential Seven (R7))

We have received a request from the owner of 10 acres of land at 496 Summer Street to have the Council consider changing the zoning from R 1 which allows one house for every 40,000 square feet of land and has 200 feet of Frontage to R 7 which allows 4 units of housing for every 40,000 square foot of land or four times the density of R1. Any development of the property would require a water and sewer extension. The sewer is nearby on Summer Street and the water line is several hundred feet down the road. (See map)

R7 was created in 2013 to allow for the "Cooks Farm Development" that is currently under construction on Route 140 at and near the Franklin County Club.

Zoning is a policy matter for the Town Council. You should note that I have also received a phone call from another developer indicating he was interested in having a parcel of land rezoned to R7 as well. Please find attached my memo from a few weeks ago, a zoning map, a water/sewer map, a proposed plan of the development, and general information about R7. I am happy to answer any questions you may have.