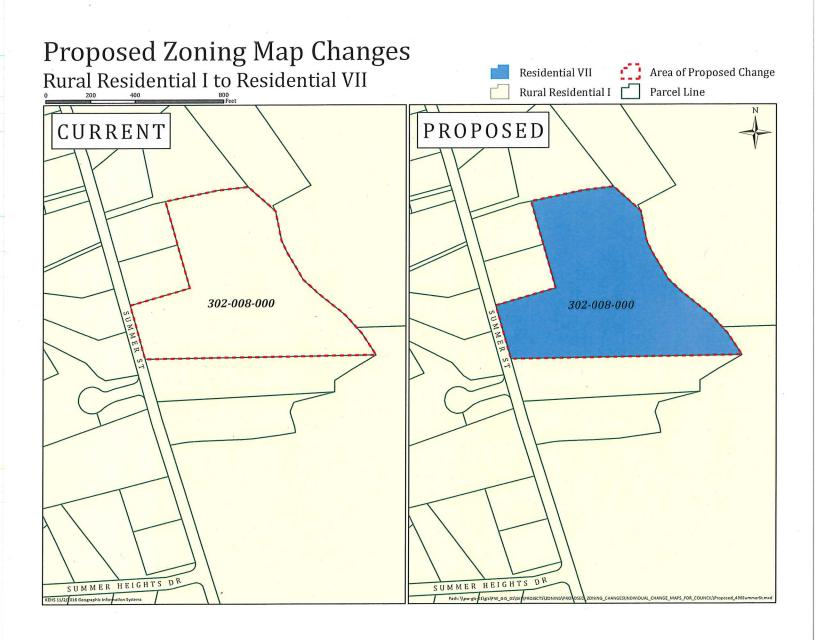

#### BE IT ENACTED BY THE FRANKLIN TOWN COUNCIL THAT:

The Code of the Town of Franklin is hereby amended by making the following amendment to §185-5, Zoning Map:

By changing from Rural Residential I to Residential VII an area containing 10.810± acres, comprising of the following parcel of land as shown on the Town of Franklin's Assessor's Maps: Parcel Number 302-008-000.

The area to be rezoned is shown on the attached zoning map ("Zoning Map - Rural Residential I to Residential VII").

The foregoing Zoning By-law amendment shall take effect in accordance with the Franklin Home Rule Charter and Massachusetts General Law Chapter 40A, Section 5.

# **Proposed Zoning Map Changes** Residential VII Area of Proposed Change Rural Residential I to Residential VII Rural Residential I Parcel Line CURRENT PROPOSED 302-008-000 302-008-000 SUMMER HEIGHTS DR SUMMER HEIGHTS DR KEHS 11/2/2016 Geographic Information System Path: \\pw-gis-D1\gis\PW GIS 01\GIs\PROJECTS\ZONING\PROJOSED ZONING CHANGES\INDIVIDUAL CHANGE MAPS FOR COUNCIL\Proposed 496SummerSt.mxd

Citizens request to have his land rezoned from Residential One

(R1 to Residential Seven (R7))

We have received a request from the owner of 10 acres of land at 496 Summer Street to have the Council consider changing the zoning from R 1 which allows one house for every 40,000 square feet of land and has 200 feet of Frontage to R 7 which allows 4 units of housing for every 40,000 square foot of land or four times the density of R1. Any development of the property would require a water and sewer extension. The sewer is nearby on Summer Street and the water line is several hundred feet down the road. (See map)