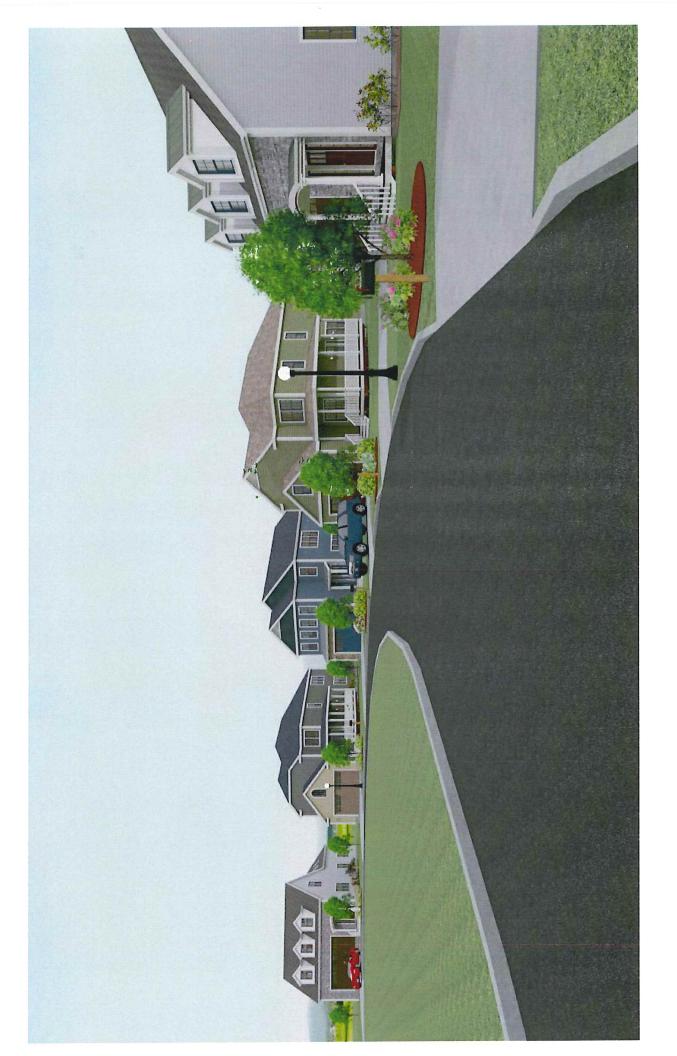

R7 was created in 2013 to allow for the "Cooks Farm Development" that is currently under construction on Route 140 at and near the Franklin County Club.

Zoning is a policy matter for the Town Council. You should note that I have also received a phone call from another developer indicating he was interested in having a parcel of land rezoned to R7 as well. Please find attached my memo from a few weeks ago, a zoning map, a water/sewer map, a proposed plan of the development, and general information about R7. I am happy to answer any questions you may have.

## § 185-50. Residential VII Zoning District. [Added 10-16-2013 by Bylaw Amendment 13-722]

- Purpose. To allow for planned residential developments.
  - A. Uses allowed:
    - (1) Single-family dwelling units by right;
    - (2) Multiple, single-family dwelling units by special permit from the Planning Board; and
    - (3) All other uses as permitted in Residential VII as shown in Chapter 185, Attachment 2, Town of Franklin Use Regulations Schedule.
- 2. Special permit, for multiple, single-family.