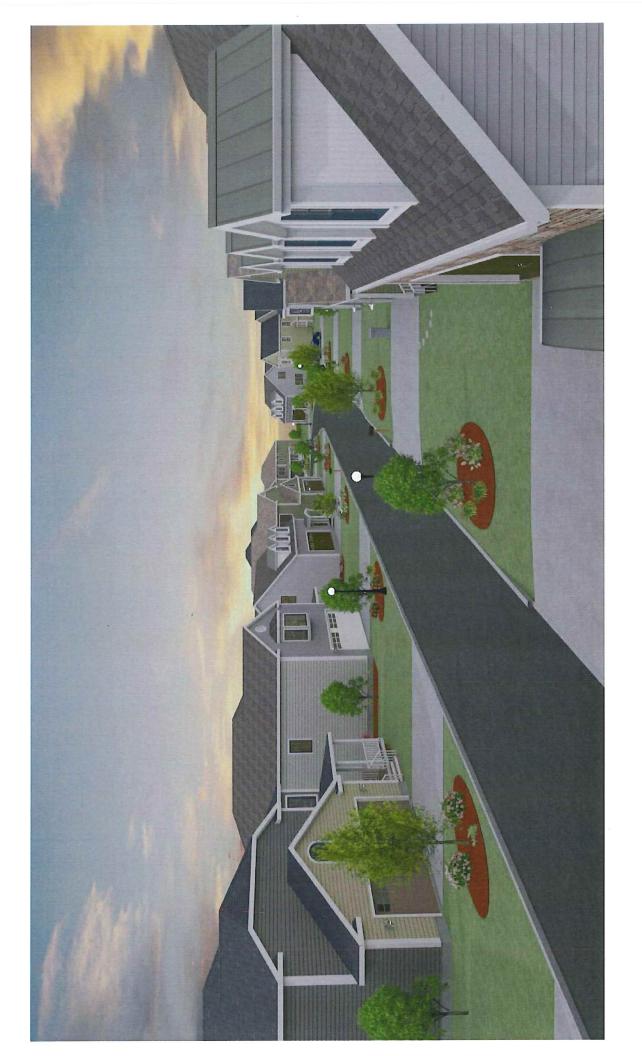

R7 was created in 2013 to allow for the "Cooks Farm Development" that is currently under construction on Route 140 at and near the Franklin County Club.

Zoning is a policy matter for the Town Council. You should note that I have also received a phone call from another developer indicating he was interested in having a parcel of land rezoned to R7 as well. Please find attached my memo from a few weeks ago, a zoning map, a water/sewer map, a proposed plan of the development, and general information about R7. I am happy to answer any questions you may have.

## § 185-50. Residential VII Zoning District. [Added 10-16-2013 by Bylaw Amendment 13-722]

- Purpose. To allow for planned residential developments.
  - A. Uses allowed:
    - (1) Single-family dwelling units by right;
    - (2) Multiple, single-family dwelling units by special permit from the Planning Board; and
    - (3) All other uses as permitted in Residential VII as shown in Chapter 185, Attachment 2, Town of Franklin Use Regulations Schedule.
- 2. Special permit, for multiple, single-family.