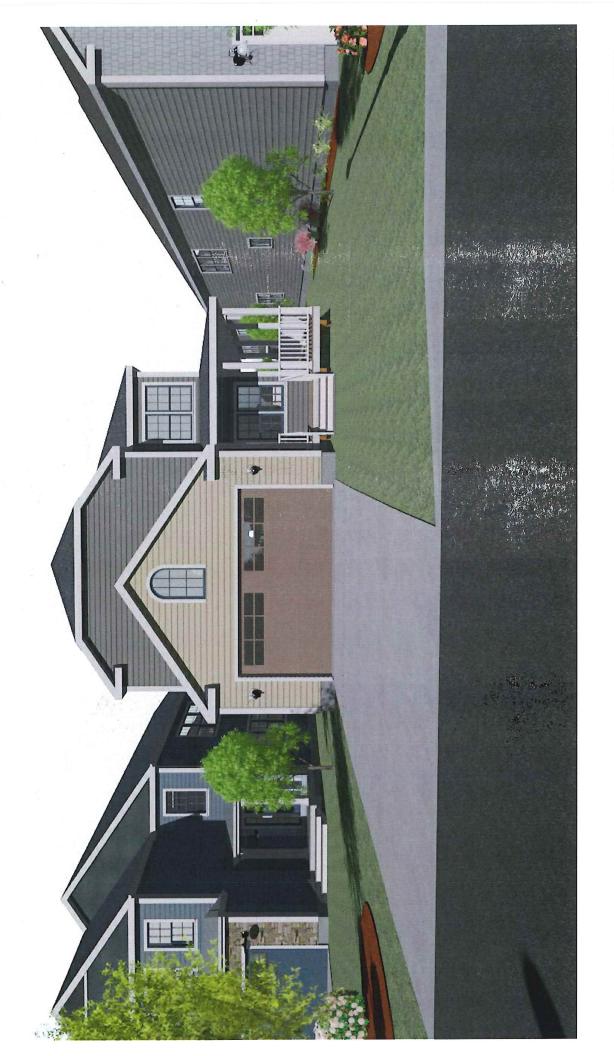

R7 was created in 2013 to allow for the "Cooks Farm Development" that is currently under construction on Route 140 at and near the Franklin County Club.

Zoning is a policy matter for the Town Council. You should note that I have also received a phone call from another developer indicating he was interested in having a parcel of land rezoned to R7 as well. Please find attached my memo from a few weeks ago, a zoning map, a water/sewer map, a proposed plan of the development, and general information about R7. I am happy to answer any questions you may have.