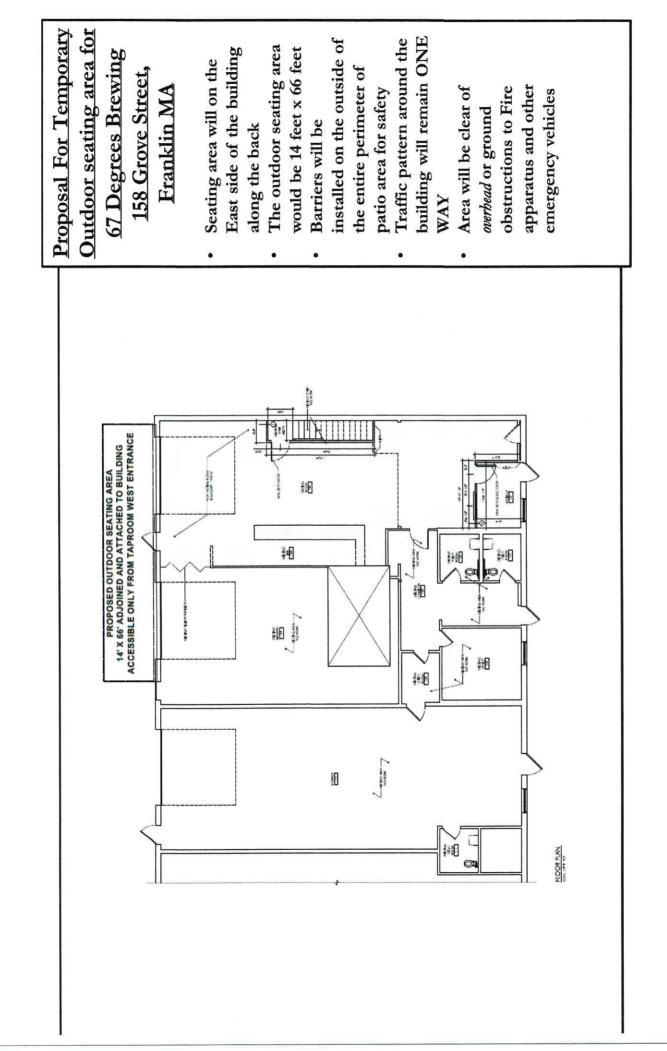

**Town of Franklin** 355 East Central Street Franklin MA 02038 Attn: Town Manager's Office

To Whom It May Concern,

This is to certify that I authorize my tenant Franklin Brewing Company LLC dba 67 Degrees Brewing to use the space on the backside of the building located at 158 Grove Street Franklin MA for permanent outside seating.

The seating area is anticipated to be 14 feet x 66 feet, contiguous to the building and will be used to host patrons of the brewery.

If you have any questions regarding this correspondence, you can call me at 508-326-3257