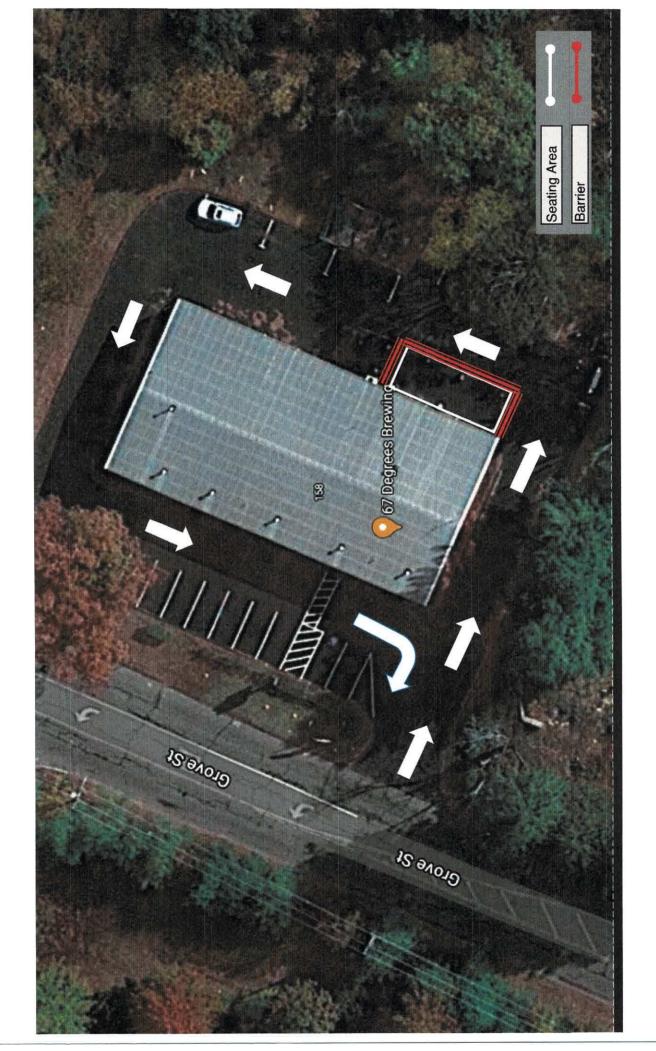

**Town of Franklin** 355 East Central Street Franklin MA 02038 Attn: Town Manager's Office

To Whom It May Concern,

This is to certify that I authorize my tenant Franklin Brewing Company LLC dba 67 Degrees Brewing to use the space on the backside of the building located at 158 Grove Street Franklin MA for permanent outside seating.

The seating area is anticipated to be 14 feet x 66 feet, contiguous to the building and will be used to host patrons of the brewery.

If you have any questions regarding this correspondence, you can call me at 508-326-3257