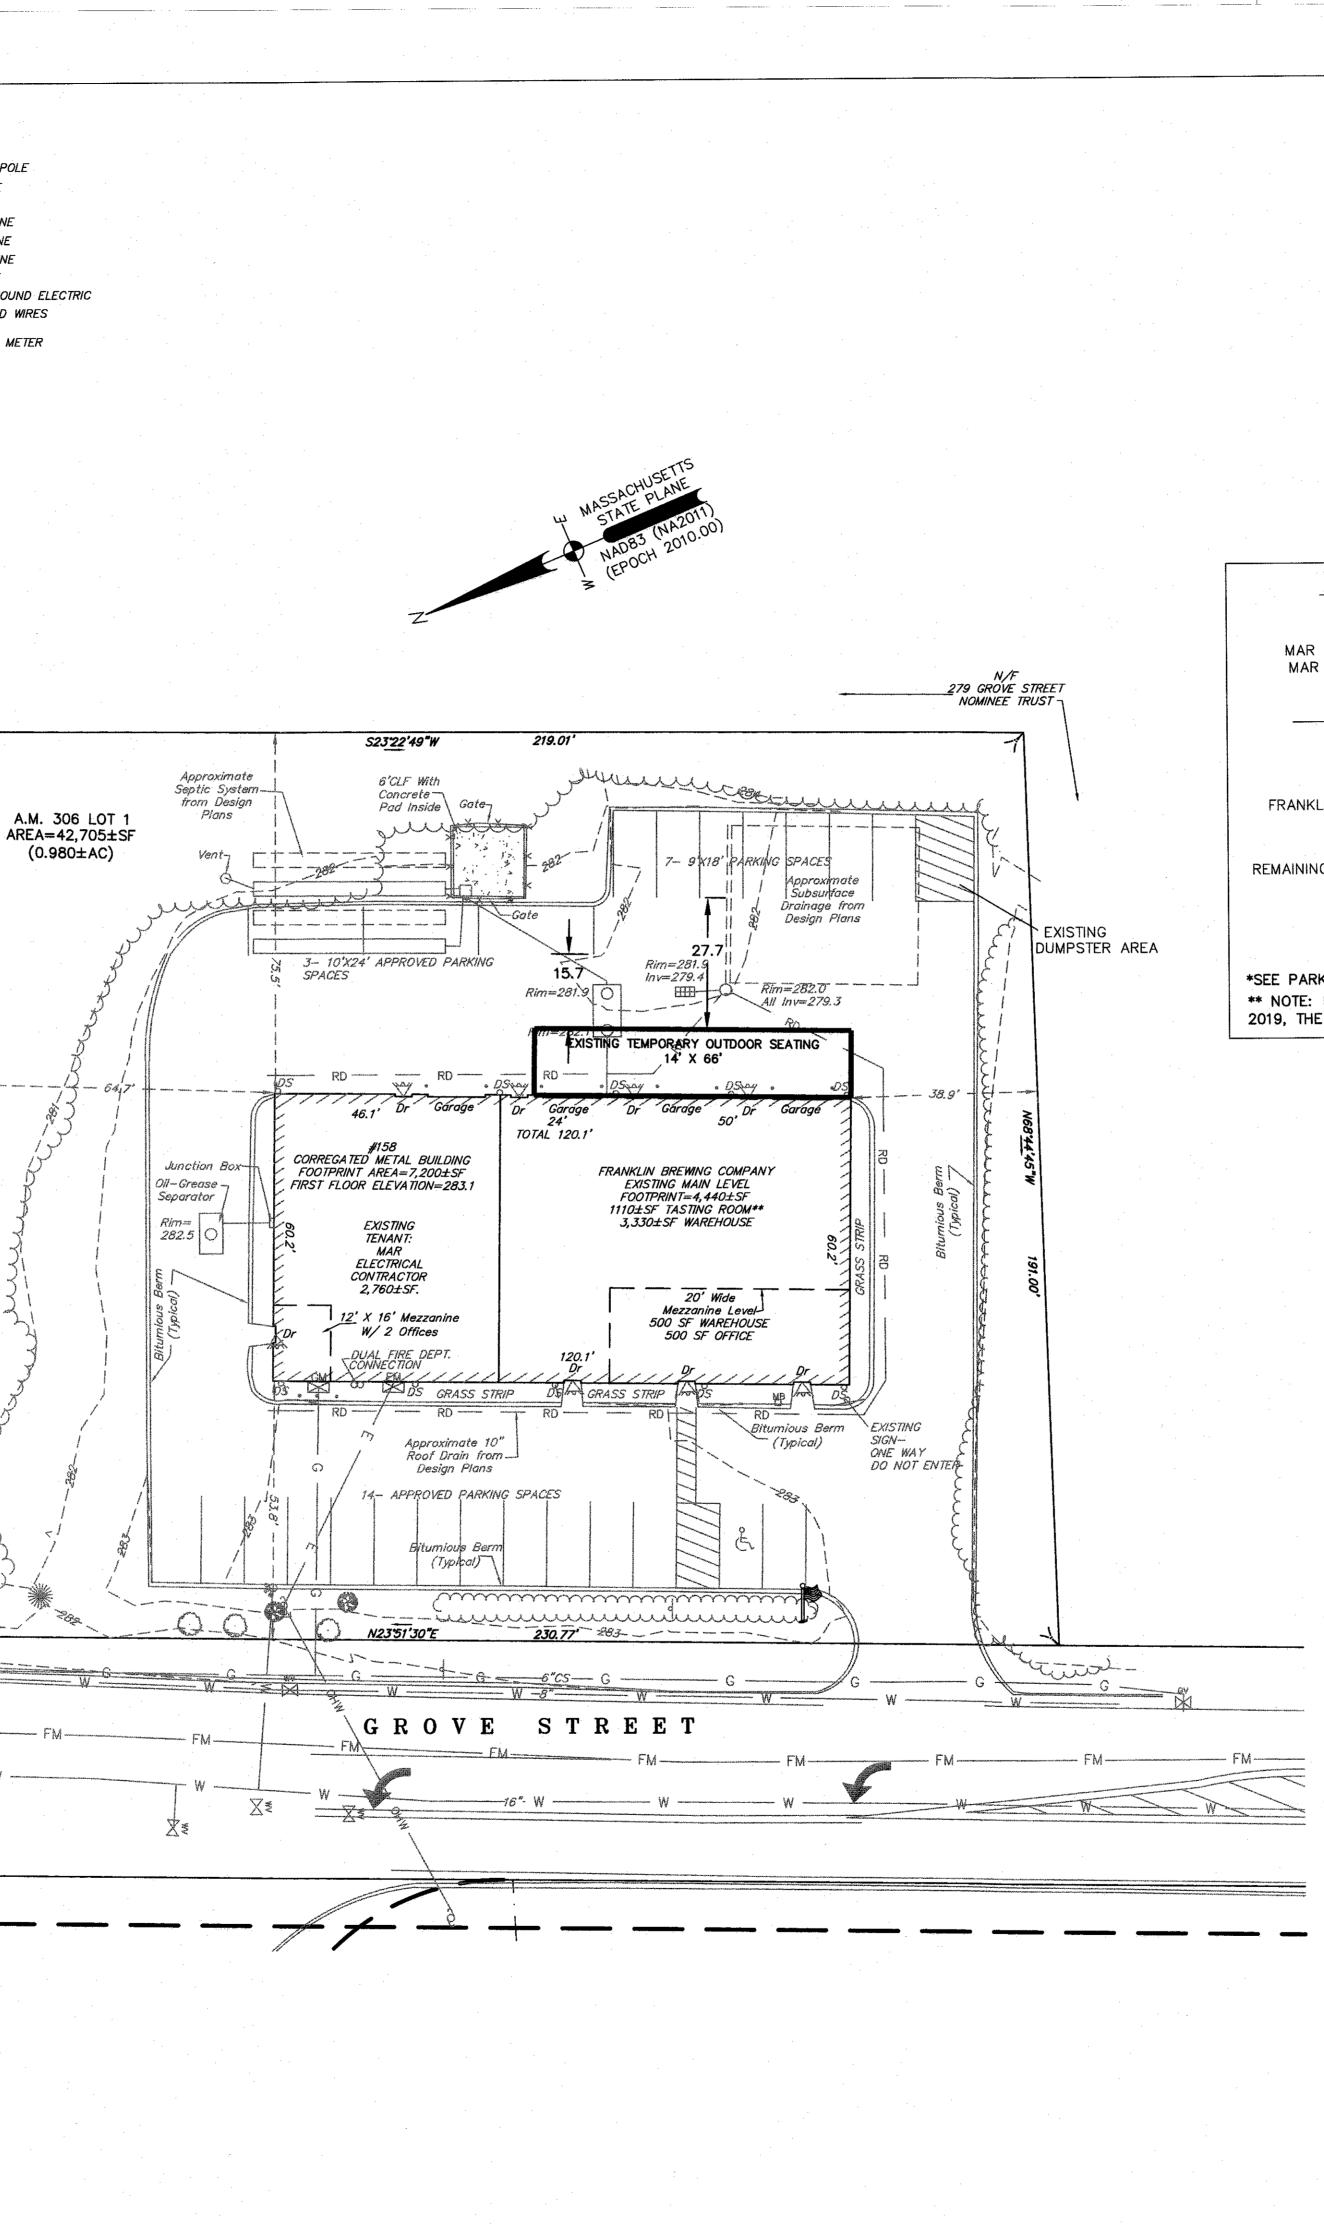

INDUSTRIAL 17/2022 B FRANKLIN ZONING BYLAW SECTION 185 ATTACHMENT 9; LAST AMENDED 3-13-2019 BY AMENDMENT 19-831 ROBERT E. REQUIRED 40,000 SF EXISTING 42,705 SF CONSTANTINE, II MINIMUM LOT AREA No. 49611 230.77' 175' MINIMUM LOT FRONTAGE 200' 190.80' MINIMUM LOT DEPTH 157.5' MINIMUM LOT WIDTH 189.80' MINIMUM YARDS 40'<sub>5</sub> 30'<sub>5</sub> 30' 53.8' FRONT 38.9' SIDE 75.5' REAR % OF LOT UPLAND COVERED BY: 16.9 STRUCTURES -70 60.1 STRUCTURES+PAVING 80 APPROVED DATE: 5 INCREASE BY THE COMMON BUILDING HEIGHT FRANKLIN PLANNING BOARD OF THE STRUCTURE, WHEN ABUTTING A RESIDENTIAL DISTRICT OR USE. EXISTING REQUIRED PARKING AND USES NOTES MAR ELECTRICAL CONTRACTORS AREA= 2760±SF. MAR ELECTRICAL CONTRACTORS- INDUSTRIAL 1 SPACE/400SF=7 SPACES OFFICE MEZZ.-16' X 12'=192±SF 1/250 =1 SPACE TOTAL FOR MAR ELECTRICAL=8 SPACES BEING A MAJORITY LEGAL NOTES FRANKLIN BREWING COMPANY UTILITIES ARE PLOTTED AS A COMPILATION OF RECORD DOCUMENTS, MARKINGS AND OTHER OBSERVED EXISENCE TO DEVELOR A VIEW OF THE UNDERGROUND UTILITIES AND SHOULD BE CONSIDERED AFPROXIMATE LACKING EXCAVATION, THE EXACT LOCATION OF UNDERGROUND FEATURES CANNOT BE ACCURATELY, COMPLETELY AND RELIABLY DEPICTED ADDITIONAL UTILITIES, NOT EVIDENCED BY RECORD DOCUMENTS OR OBSERVED RHYSICAL EVIDENCE MAN EXIST CONTRACTORS (IN EXISTING MAIN LEVEL (4,440±SF) TASTING ROOM-1110 $\pm$  \*\*SEE NOTE BELOW = 15 SPACES REMAINING MAIN FLOOR SPACE-3,330 $\pm$ SF WAREHOUSE 1/1000 = 4 SPACES EXISTING <u>MEZZANINE LEVEL(1,000±SF)</u>  $500\pm$ SF OFFICE SPACE 1/250 = 2 SPACES  $500\pm$ SF WAREHOUSE 1/1000 = 1 SPACES TOTAL FOR FRANKLIN BREWING COMPANY = 22 SPACES \*SEE PARKING DETERMINATION ALLOWING 24 PARKING SPACES PHYSICAL EVIDENCE, MAYEXIST, CONTRACTORS (IN \*\* NOTE: PER THE BOARD OF HEALTH, CORRESPONDENCE DATED JUNE 6, ACCORDANCE WITH MASS.GL CHAPTER 82 SECTION 2019, THE TASTING ROOM/AREA IS RESTRICTED TO A MAXIMUM OF 39 SEATS. 40 AS AMENDED) MUST CONTACT ALL UTILITY COMPANIES BEFORE EXCAVATING AND DRILLING AND CALL DIGSAFE AT 1(888)DIG-SAFE{7233}. CONSTRUCTION ON THIS LAND IS SUBJECT TO ANY EASEMENTS, RIGHTS-OF-WAY, RESTRICTIONS, RESERVATIONS, OR OTHER LIMITATIONS WHICH MAY BE REVEALED BY AN EXAMINATION OF THE TITLE. OWNER GROVE STREET REALTY TRUST ALBERT G. LEWIS, TRUSTEE 7 UNCAS BROOK ROW FRANKLIN, MA 02038 DEED BOOK 10619 PAGE 541 PLAN NO. 495 OF 1994 PLAN BK. 423 NOTE: A.M. 306 LOT 1 FRANKLIN BREWING HAS A LEASE AGREEMENT FOR UP TO 13 SPACES FROM MONDAY - FRIDAY. ADDITIONAL SPACES AVAILABLE ON WEEKENDS. APPLICANT OLIVIER EDOUARD PREVIOUSLY APPROVED BREWERY HOURS OF OPERATION (MAY 11, 2020): 8 BRIAN ROAD FRANKLIN, MA 02038 MONDAY & TUESDAY - CLOSED WEDNESDAY THRU FRIDAY - 4: 30PM TO 10:00PM FRANKLIN BREWING SATURDAY - 12:00PM TO 10:00PM SUNDAY - 12:00PM TO 7:00PM COMPANY NOTE: LIMITED SITE AND A SPECIAL PERMIT FOR A BREWERY WITH TASTING ROOM UNDER 185 ATTACHMENT 4 USE REGULATIONS SCHEDULE PART III3.13 WAS SPECIAL PERMIT APPROVED BY THE PLANNING BOARD JULY 8, 2019. THE SPECIAL PERMIT WAS AMENDED ON MAY 11, 2020. PLAN PURPOSE OF THIS PLAN 158 GROVE STREET FRANKLIN TO AMEND THE SPECIAL PERMIT FROM THE PLANNING BOARD: MASSACHUSETTS 1. TO SECURE THE TEMPORARY OUTDOOR SEATING AREA 14' X 66' THAT HAS BEEN UTILIZED UNDER THE TEMPORARY OUTDOOR MARCH 8, 2022 DINING PERMIT. 2. TO EXTEND THE HOURS OF OPERATIONS TO TUESDAY THRU REVISION DESCRIPTION DATE SUNDAY OPEN FROM 12:00PM-10:00PM. GRAPHIC SCALE: 1"=20' Q 5 10 15 20 25 30 40 0 1 2 3 4 5 METERS Guerriere& Halnon, Inč. ENGINEERING & LAND SURVEYING 55 WEST CENTRAL ST. PH. (508) 528-3221 FRANKLIN, MA 02038 FX. (508) 528-7921 www.gandhengineering.com JOB NO. F4280 SHEET 1 OF 1