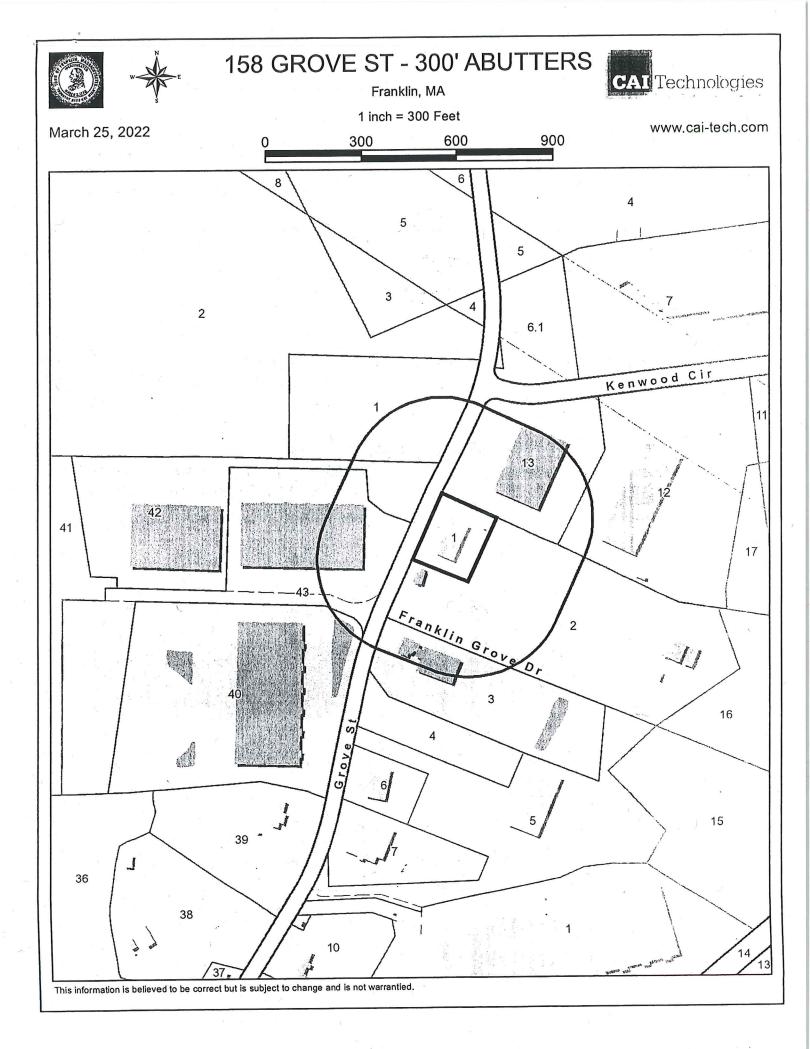

## NOTES

1. THIS SITE IS NOT IN A FLOOD HAZARD ZONE.

2. REFER TO FRANKLIN ASSESSORS MAP 306 LOT 001.

3. THIS SITE IS NOT IN A WATER RESOURCE DISTRICT.

4. SEE PLAN ENTITLED ' FRANKLIN BREWING COMPANY CHANGE IN USE PLAN OF LAND 158 GROVE STREET, FRANKLIN, MASS.' DATED APRIL 23, 2019, LAST REVISED JULY 8, 2019 BY GUERRIERE & HALNON AND ENDORSED BY THE PLANNING BOARD AUGUST 5, 2019.

INDUSTRIAL 17/2022 B FRANKLIN ZONING BYLAW SECTION 185 ATTACHMENT 9; LAST AMENDED 3-13-2019 BY AMENDMENT 19-831 ROBERT E. REQUIRED 40,000 SF EXISTING 42,705 SF CONSTANTINE, II MINIMUM LOT AREA No. 49611 230.77' 175' MINIMUM LOT FRONTAGE 200' 190.80' MINIMUM LOT DEPTH 157.5' MINIMUM LOT WIDTH 189.80' MINIMUM YARDS 40'<sub>5</sub> 30'<sub>5</sub> 30' 53.8' FRONT 38.9' SIDE 75.5' REAR % OF LOT UPLAND COVERED BY: 16.9 STRUCTURES -70 60.1 STRUCTURES+PAVING 80 APPROVED DATE: 5 INCREASE BY THE COMMON BUILDING HEIGHT FRANKLIN PLANNING BOARD OF THE STRUCTURE, WHEN ABUTTING A RESIDENTIAL DISTRICT OR USE. EXISTING REQUIRED PARKING AND USES NOTES MAR ELECTRICAL CONTRACTORS AREA= 2760±SF. MAR ELECTRICAL CONTRACTORS- INDUSTRIAL 1 SPACE/400SF=7 SPACES OFFICE MEZZ.-16' X 12'=192±SF 1/250 =1 SPACE TOTAL FOR MAR ELECTRICAL=8 SPACES BEING A MAJORITY LEGAL NOTES FRANKLIN BREWING COMPANY UTILITIES ARE PLOTTED AS A COMPILATION OF RECORD DOCUMENTS, MARKINGS AND OTHER OBSERVED EXISENCE TO DEVELOR A VIEW OF THE UNDERGROUND UTILITIES AND SHOULD BE CONSIDERED AFPROXIMATE LACKING EXCAVATION, THE EXACT LOCATION OF UNDERGROUND FEATURES CANNOT BE ACCURATELY, COMPLETELY AND RELIABLY DEPICTED ADDITIONAL UTILITIES, NOT EVIDENCED BY RECORD DOCUMENTS OR OBSERVED RHYSICAL EVIDENCE MAN EXIST CONTRACTORS (IN EXISTING MAIN LEVEL (4,440±SF) TASTING ROOM-1110 $\pm$  \*\*SEE NOTE BELOW = 15 SPACES REMAINING MAIN FLOOR SPACE-3,330 $\pm$ SF WAREHOUSE 1/1000 = 4 SPACES EXISTING <u>MEZZANINE LEVEL(1,000±SF)</u>  $500\pm$ SF OFFICE SPACE 1/250 = 2 SPACES  $500\pm$ SF WAREHOUSE 1/1000 = 1 SPACES TOTAL FOR FRANKLIN BREWING COMPANY = 22 SPACES \*SEE PARKING DETERMINATION ALLOWING 24 PARKING SPACES PHYSICAL EVIDENCE, MAYEXIST, CONTRACTORS (IN \*\* NOTE: PER THE BOARD OF HEALTH, CORRESPONDENCE DATED JUNE 6, ACCORDANCE WITH MASS.GL CHAPTER 82 SECTION 2019, THE TASTING ROOM/AREA IS RESTRICTED TO A MAXIMUM OF 39 SEATS. 40 AS AMENDED) MUST CONTACT ALL UTILITY COMPANIES BEFORE EXCAVATING AND DRILLING AND CALL DIGSAFE AT 1(888)DIG-SAFE{7233}. CONSTRUCTION ON THIS LAND IS SUBJECT TO ANY EASEMENTS, RIGHTS-OF-WAY, RESTRICTIONS, RESERVATIONS, OR OTHER LIMITATIONS WHICH MAY BE REVEALED BY AN EXAMINATION OF THE TITLE. OWNER GROVE STREET REALTY TRUST ALBERT G. LEWIS, TRUSTEE 7 UNCAS BROOK ROW FRANKLIN, MA 02038 DEED BOOK 10619 PAGE 541 PLAN NO. 495 OF 1994 PLAN BK. 423 NOTE: A.M. 306 LOT 1 FRANKLIN BREWING HAS A LEASE AGREEMENT FOR UP TO 13 SPACES FROM MONDAY - FRIDAY. ADDITIONAL SPACES AVAILABLE ON WEEKENDS. APPLICANT OLIVIER EDOUARD PREVIOUSLY APPROVED BREWERY HOURS OF OPERATION (MAY 11, 2020): 8 BRIAN ROAD FRANKLIN, MA 02038 MONDAY & TUESDAY - CLOSED WEDNESDAY THRU FRIDAY - 4: 30PM TO 10:00PM FRANKLIN BREWING SATURDAY - 12:00PM TO 10:00PM SUNDAY - 12:00PM TO 7:00PM COMPANY NOTE: LIMITED SITE AND A SPECIAL PERMIT FOR A BREWERY WITH TASTING ROOM UNDER 185 ATTACHMENT 4 USE REGULATIONS SCHEDULE PART III3.13 WAS SPECIAL PERMIT APPROVED BY THE PLANNING BOARD JULY 8, 2019. THE SPECIAL PERMIT WAS AMENDED ON MAY 11, 2020. PLAN PURPOSE OF THIS PLAN 158 GROVE STREET FRANKLIN TO AMEND THE SPECIAL PERMIT FROM THE PLANNING BOARD: MASSACHUSETTS 1. TO SECURE THE TEMPORARY OUTDOOR SEATING AREA 14' X 66' THAT HAS BEEN UTILIZED UNDER THE TEMPORARY OUTDOOR MARCH 8, 2022 DINING PERMIT. 2. TO EXTEND THE HOURS OF OPERATIONS TO TUESDAY THRU REVISION DESCRIPTION DATE SUNDAY OPEN FROM 12:00PM-10:00PM. GRAPHIC SCALE: 1"=20' Q 5 10 15 20 25 30 40 0 1 2 3 4 5 METERS Guerriere& Halnon, Inč. ENGINEERING & LAND SURVEYING 55 WEST CENTRAL ST. PH. (508) 528-3221 FRANKLIN, MA 02038 FX. (508) 528-7921 www.gandhengineering.com JOB NO. F4280 SHEET 1 OF 1