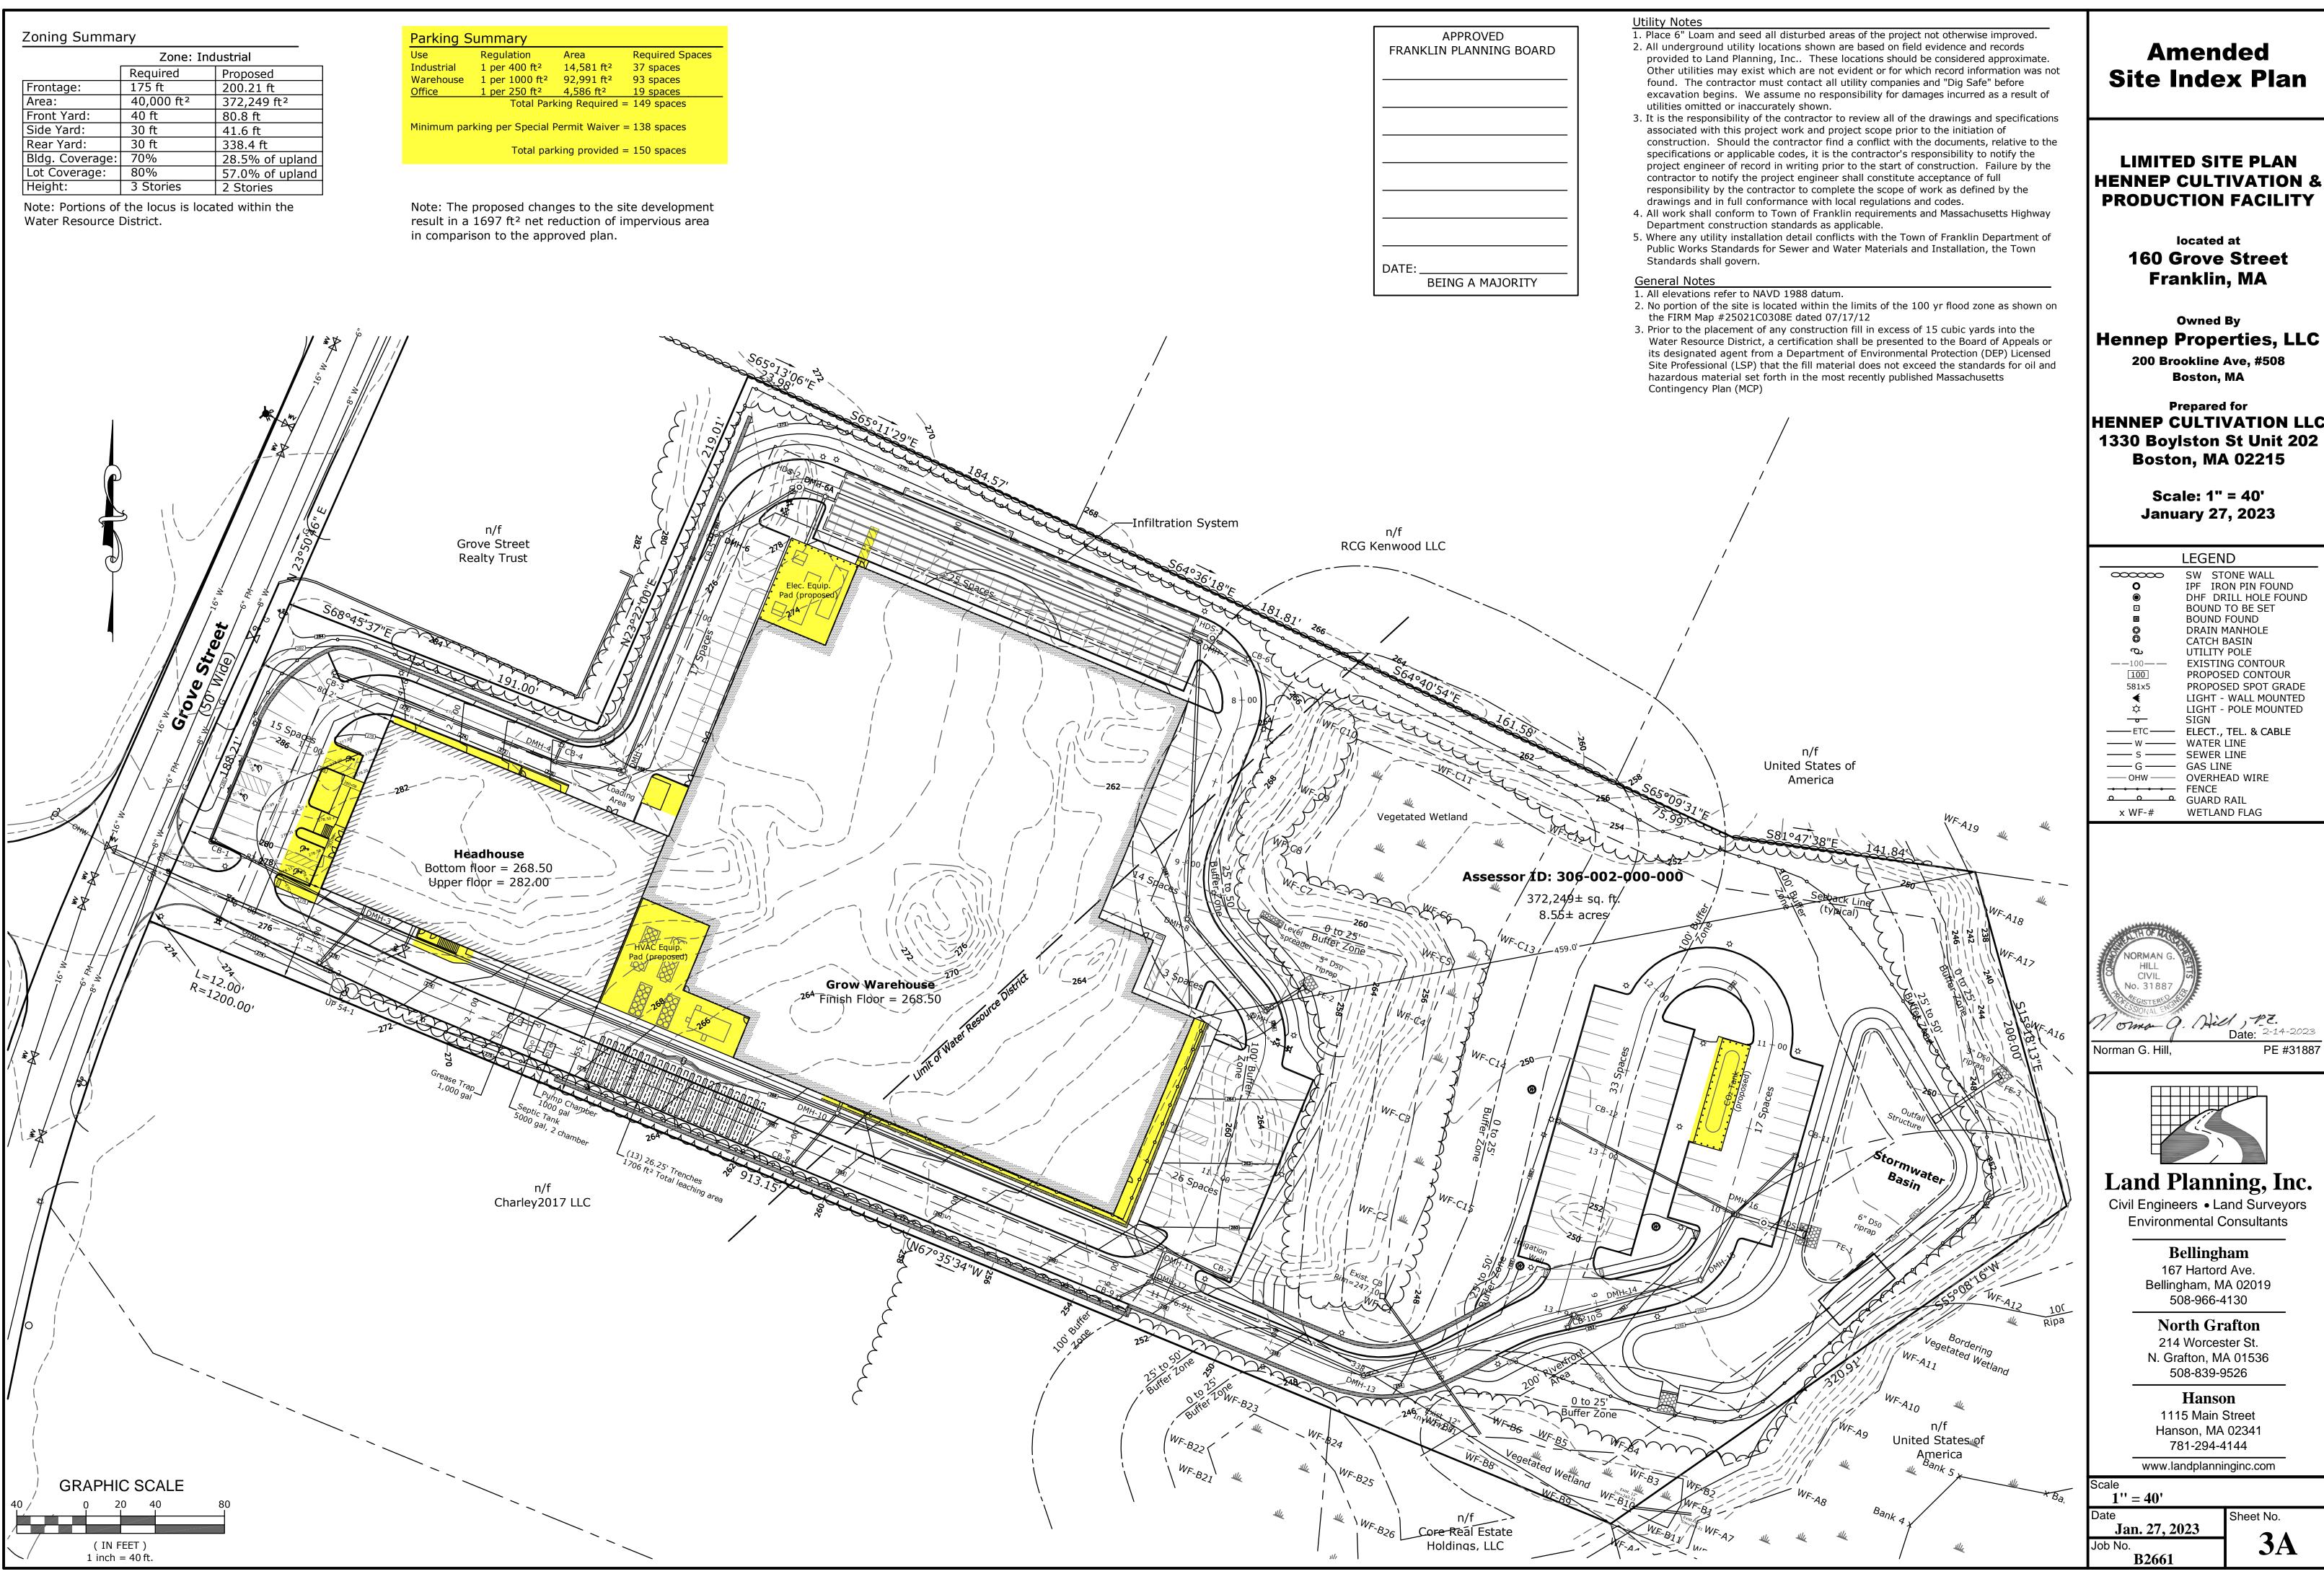

## ZONING SUMMARY

|                 | Zone: Industrial |                         |
|-----------------|------------------|-------------------------|
|                 | Required         | Proposed                |
| Frontage:       | 175 ft           | 200.21 ft               |
| Area:           | 40,000 ft²       | 372,249 ft <sup>2</sup> |
| Front Yard:     | 40 ft            | 80.8 ft                 |
| Side Yard:      | 30 ft            | 55.6 ft                 |
| Rear Yard:      | 30 ft            | 328.6 ft                |
| Bldg. Coverage: | 70%              | 28.5% of upland         |
| Lot Coverage:   | 80%              | 57.0% of upland         |
| Height:         | 3 Stories        | 2 Stories               |

## Site Index Plan

#### LIMITED SITE PLAN **HENNEP CULTIVATION & PRODUCTION FACILITY**

200 Brookline Ave, #508

HENNEP CULTIVATION LLC 1330 Boylston St Unit 202 Boston, MA 02215

#### Utility Notes

- 1. Place 6" Loam and seed all disturbed areas of the project not otherwise improved. 2. All underground utility locations shown are based on field evidence and records provided to Land Planning, Inc.. These locations should be considered approximate. Other utilities may exist which are not evident or for which record information was not found. The contractor must contact all utility companies and "Dig Safe" before excavation begins. We assume no responsibility for damages incurred as a result of utilities omitted or inaccurately shown.
- 3. It is the responsibility of the contractor to review all of the drawings and specifications associated with this project work and project scope prior to the initiation of construction. Should the contractor find a conflict with the documents, relative to the specifications or applicable codes, it is the contractor's responsibility to notify the project engineer of record in writing prior to the start of construction. Failure by the contractor to notify the project engineer shall constitute acceptance of full responsibility by the contractor to complete the scope of work as defined by the drawings and in full conformance with local regulations and codes.
- 4. All work shall conform to Town of Franklin requirements and Massachusetts Highway Department construction standards as applicable.
- 5. Where any utility installation detail conflicts with the Town of Franklin Department of Public Works Standards for Sewer and Water Materials and Installation, the Town Standards shall govern.

#### General Notes

24 Spaces

1. All elevations refer to NAVD 1988 datum. 2. No portion of the site is located within the limits of the 100 yr flood zone as shown on

**WF-A19** 

- the FIRM Map #25021C0308E dated 07/17/12 3. Prior to the placement of any construction fill in excess of 15 cubic yards into the Water Resource District, a certification shall be presented to the Board of Appeals or
- its designated agent from a Department of Environmental Protection (DEP) Licensed Site Professional (LSP) that the fill material does not exceed the standards for oil and hazardous material set forth in the most recently published Massachusetts Contingency Plan (MCP)