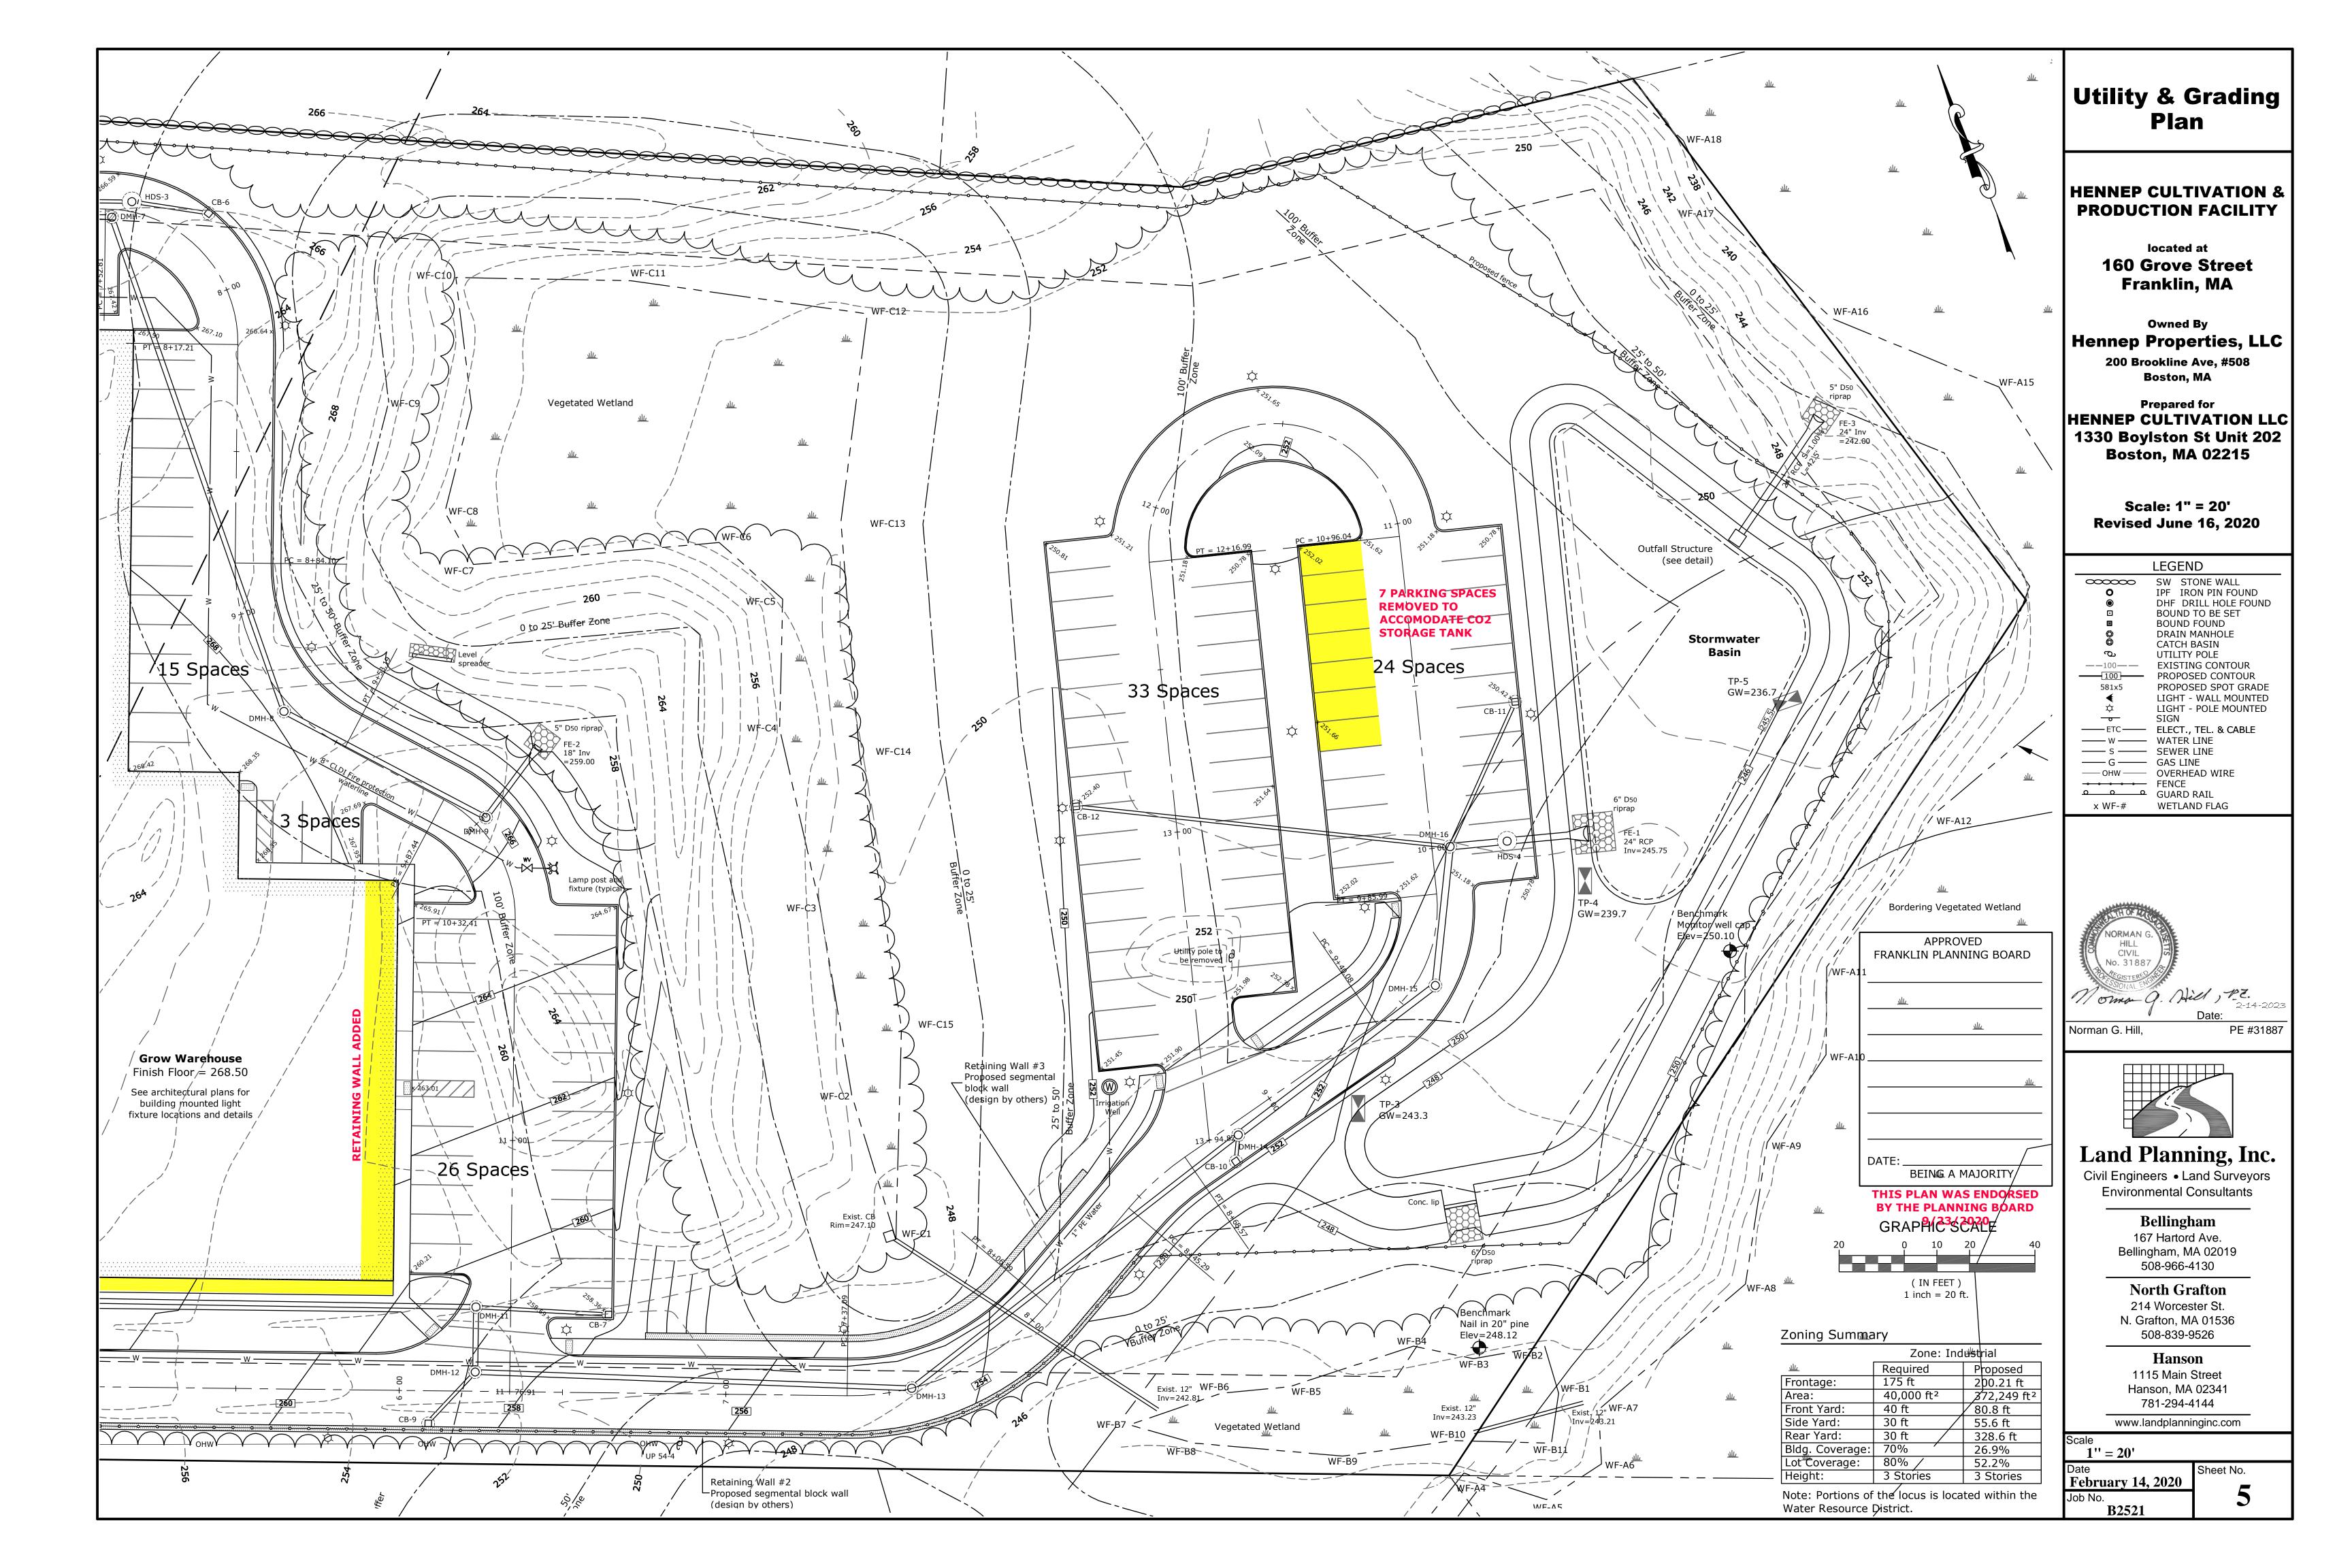

## ZONING SUMMARY

|                 | Zone: Industrial |                         |
|-----------------|------------------|-------------------------|
|                 | Required         | Proposed                |
| Frontage:       | 175 ft           | 200.21 ft               |
| Area:           | 40,000 ft²       | 372,249 ft <sup>2</sup> |
| Front Yard:     | 40 ft            | 80.8 ft                 |
| Side Yard:      | 30 ft            | 55.6 ft                 |
| Rear Yard:      | 30 ft            | 328.6 ft                |
| Bldg. Coverage: | 70%              | 28.5% of upland         |
| Lot Coverage:   | 80%              | 57.0% of upland         |
| Height:         | 3 Stories        | 2 Stories               |

#### Scale: 1" = 40' Revised June 16, 2020

|                                     | LEGEND                                                                                                                                                                                                                                                                                                                     |  |  |
|-------------------------------------|----------------------------------------------------------------------------------------------------------------------------------------------------------------------------------------------------------------------------------------------------------------------------------------------------------------------------|--|--|
| <u> אורי</u>                        | SW       STONE WALL         IPF       IPF         IPF       IRON PIN FOUND         IPF       DHF         DHF       DRILL         HOUND       BOUND TO BE SET         IPF       BOUND FOUND         IPF       DRAIN MANHOLE         IPF       CATCH BASIN         IPF       UTILITY POLE         IPF       EXISTING CONTOUR |  |  |
| .5                                  | 100       PROPOSED CONTOUR         581x5       PROPOSED SPOT GRADE         €       LIGHT - WALL MOUNTED         ↓       LIGHT - POLE MOUNTED                                                                                                                                                                               |  |  |
| <u>الله</u><br>Lin                  | SIGN         ETC       ELECT., TEL. & CABLE         W       WATER LINE         S       SEWER LINE         G       GAS LINE         OHW       OVERHEAD WIRE         FENCE       GUARD RAIL                                                                                                                                  |  |  |
| `> WF-                              | GUARD RAIL<br>x WF-# WETLAND FLAG                                                                                                                                                                                                                                                                                          |  |  |
| WHA13<br>100 Inner<br>Riparian Zonr | NORMAN G.<br>HILL<br>CIVIL<br>No. 31887<br>COMO<br>OMAL<br>OMO<br>Date: 2-14-2023<br>Norman G. Hill,<br>PE #31887                                                                                                                                                                                                          |  |  |
| <u>يالد</u>                         |                                                                                                                                                                                                                                                                                                                            |  |  |
| <u></u>                             | Land Planning, Inc.<br>Civil Engineers • Land Surveyors<br>Environmental Consultants                                                                                                                                                                                                                                       |  |  |