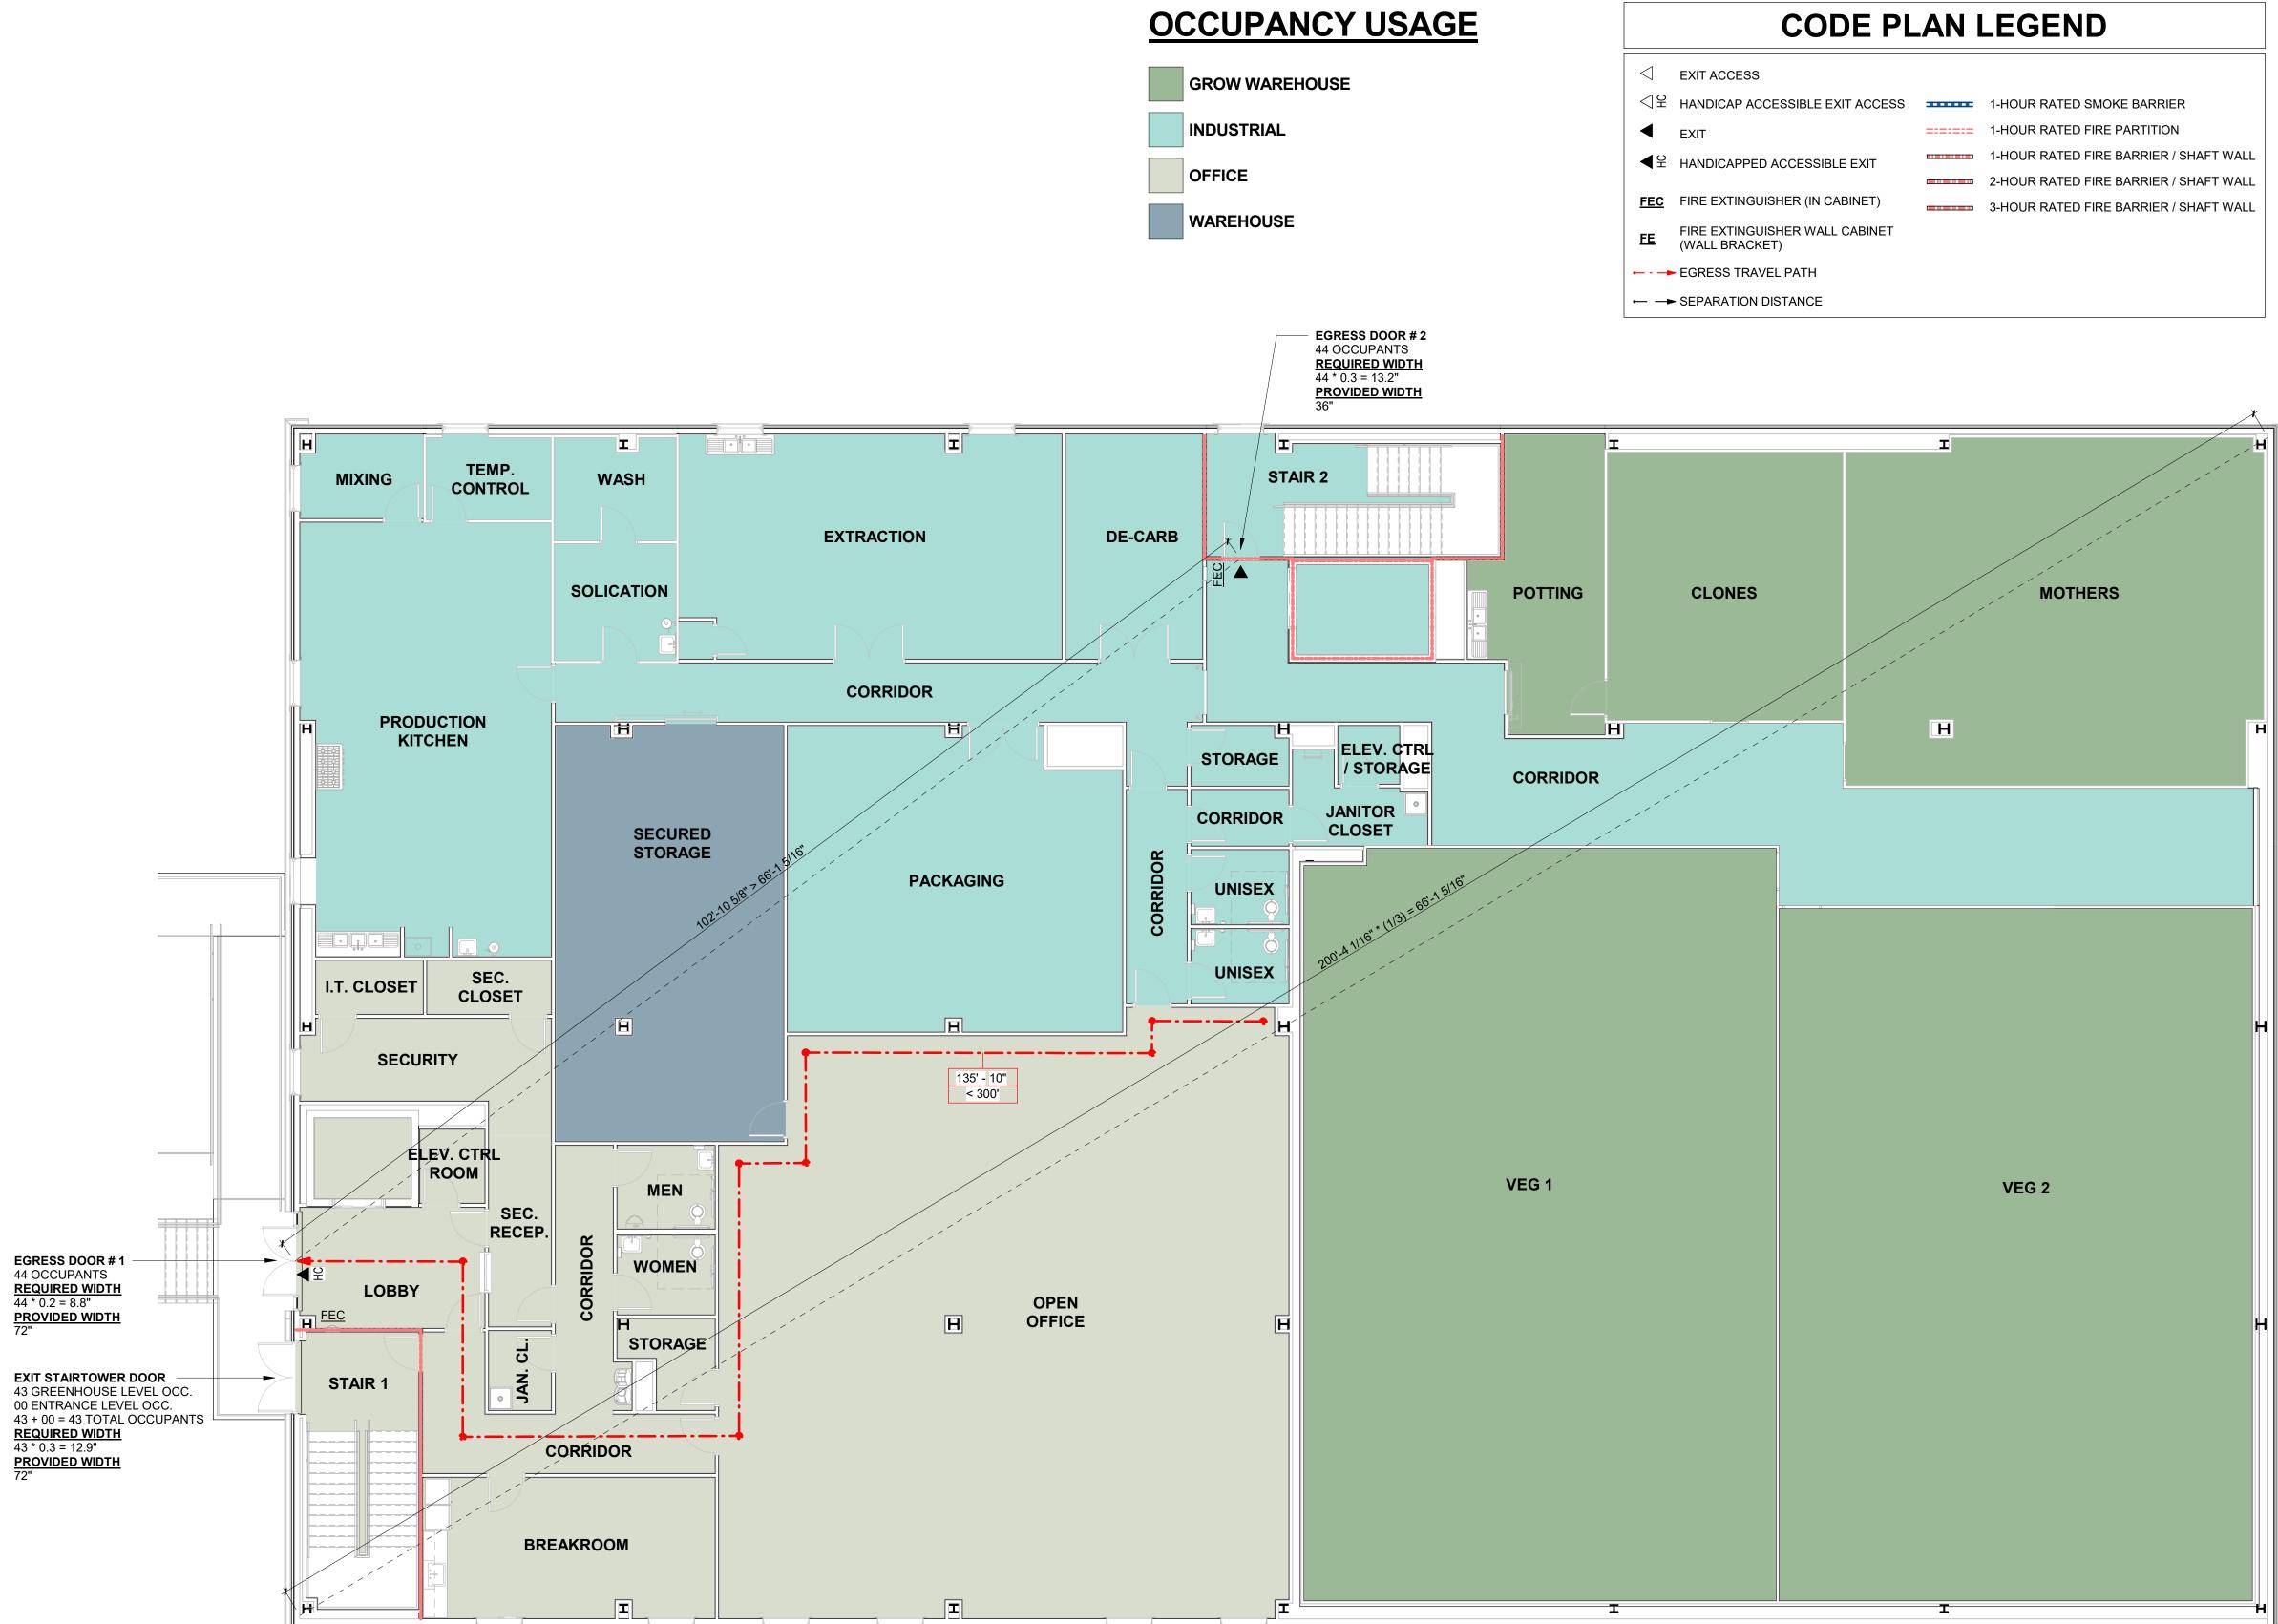

## **OCCUPANCY USAGE**

GROW WAREHOUSE

## CODE PLAN LEGEND

### 

- EXIT
- HANDICAPPED ACCESSIBLE EXIT
- **FEC** FIRE EXTINGUISHER (IN CABINET)
- FIRE EXTINGUISHER WALL CABINET (WALL BRACKET) <u>FE</u>
- ---- EGRESS TRAVEL PATH
- ← → SEPARATION DISTANCE
- $ext{ }$  HANDICAP ACCESSIBLE EXIT ACCESS  $ext{ }$  1-HOUR RATED SMOKE BARRIER ====== 1-HOUR RATED FIRE PARTITION 1-HOUR RATED FIRE BARRIER / SHAFT WALL 2-HOUR RATED FIRE BARRIER / SHAFT WALL 3-HOUR RATED FIRE BARRIER / SHAFT WALL

1 GREENHOUSE LEVEL CODE PLAN A0.2 SCALE : 1/16" = 1'-0"

EGRESS DOOR # 1 -43 OCCUPANTS 
 REQUIRED WIDTH

 43 \* 0.3 = 12.9"

 PROVIDED WIDTH

 36"

| E EXIT ACCESS |         | 1-HOUR RATED SMOKE BARRIER       |
|---------------|---------|----------------------------------|
|               | =:=:=:= | 1-HOUR RATED FIRE PARTITION      |
| SIBLE EXIT    |         | 1-HOUR RATED FIRE BARRIER / SHAF |
|               |         | 2-HOUR RATED FIRE BARRIER / SHAF |
| I CABINET)    |         | 3-HOUR RATED FIRE BARRIER / SHAF |
| ALL CABINET   |         |                                  |
|               |         |                                  |