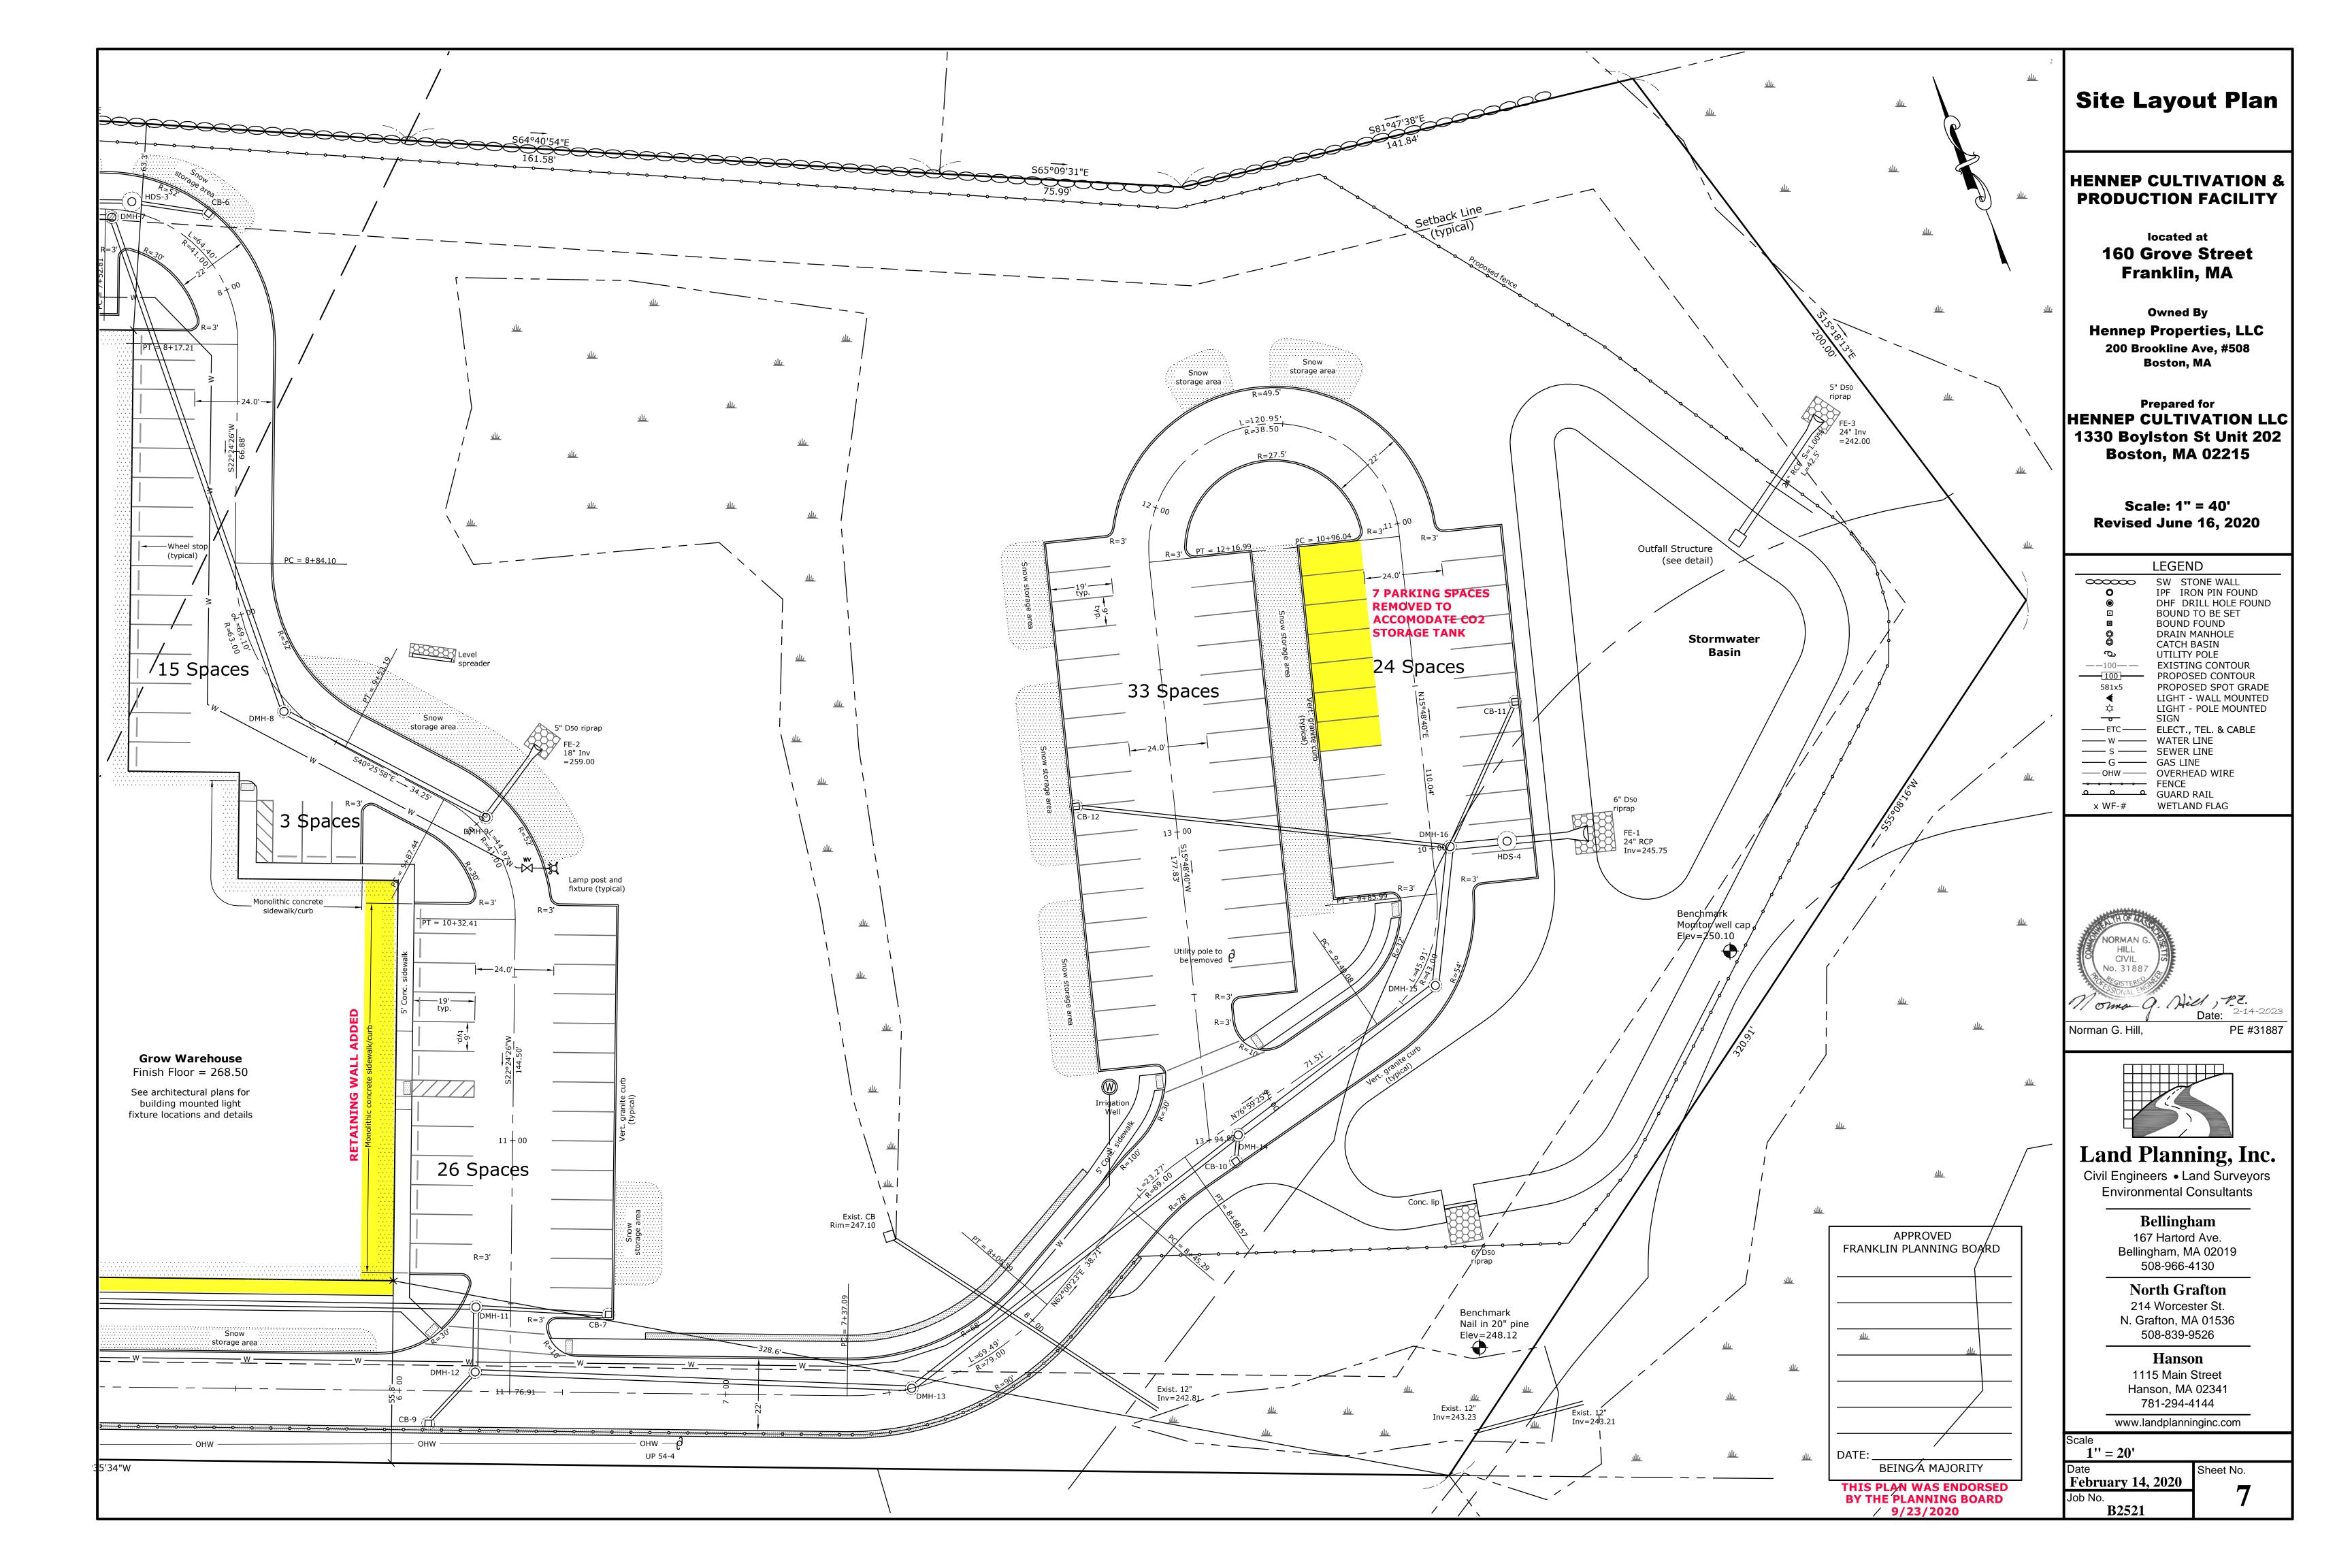

#### located at **160 Grove Street** Franklin, MA

Owned By **Hennep Properties, LLC** 200 Brookline Ave, #508 **Boston, MA** 

Prepared for **HENNEP CULTIVATION LLC** 1330 Boylston St Unit 202 Boston, MA 02215

#### Scale: 1" = 40' Revised June 16, 2020

|                                     | LEGEND                                                                                                                                                                                                                                                                                                                     |  |  |
|-------------------------------------|----------------------------------------------------------------------------------------------------------------------------------------------------------------------------------------------------------------------------------------------------------------------------------------------------------------------------|--|--|
| <u> אורי</u>                        | SW       STONE WALL         IPF       IPF         IPF       IRON PIN FOUND         IPF       DHF         DHF       DRILL         HOUND       BOUND TO BE SET         IPF       BOUND FOUND         IPF       DRAIN MANHOLE         IPF       CATCH BASIN         IPF       UTILITY POLE         IPF       EXISTING CONTOUR |  |  |
| .5                                  | 100       PROPOSED CONTOUR         581x5       PROPOSED SPOT GRADE         €       LIGHT - WALL MOUNTED         ↓       LIGHT - POLE MOUNTED                                                                                                                                                                               |  |  |
| <u>الله</u><br>Lin                  | SIGN         ETC       ELECT., TEL. & CABLE         W       WATER LINE         S       SEWER LINE         G       GAS LINE         OHW       OVERHEAD WIRE         FENCE       GUARD RAIL                                                                                                                                  |  |  |
| `> WF-                              | GUARD RAIL<br>x WF-# WETLAND FLAG                                                                                                                                                                                                                                                                                          |  |  |
| WHA13<br>100 Inner<br>Riparian Zonr | NORMAN G.<br>HILL<br>CIVIL<br>No. 31887<br>COMO<br>OMAL<br>OMO<br>Date: 2-14-2023<br>Norman G. Hill,<br>PE #31887                                                                                                                                                                                                          |  |  |
| <u>يالد</u>                         |                                                                                                                                                                                                                                                                                                                            |  |  |
| <u></u>                             | Land Planning, Inc.<br>Civil Engineers • Land Surveyors<br>Environmental Consultants                                                                                                                                                                                                                                       |  |  |