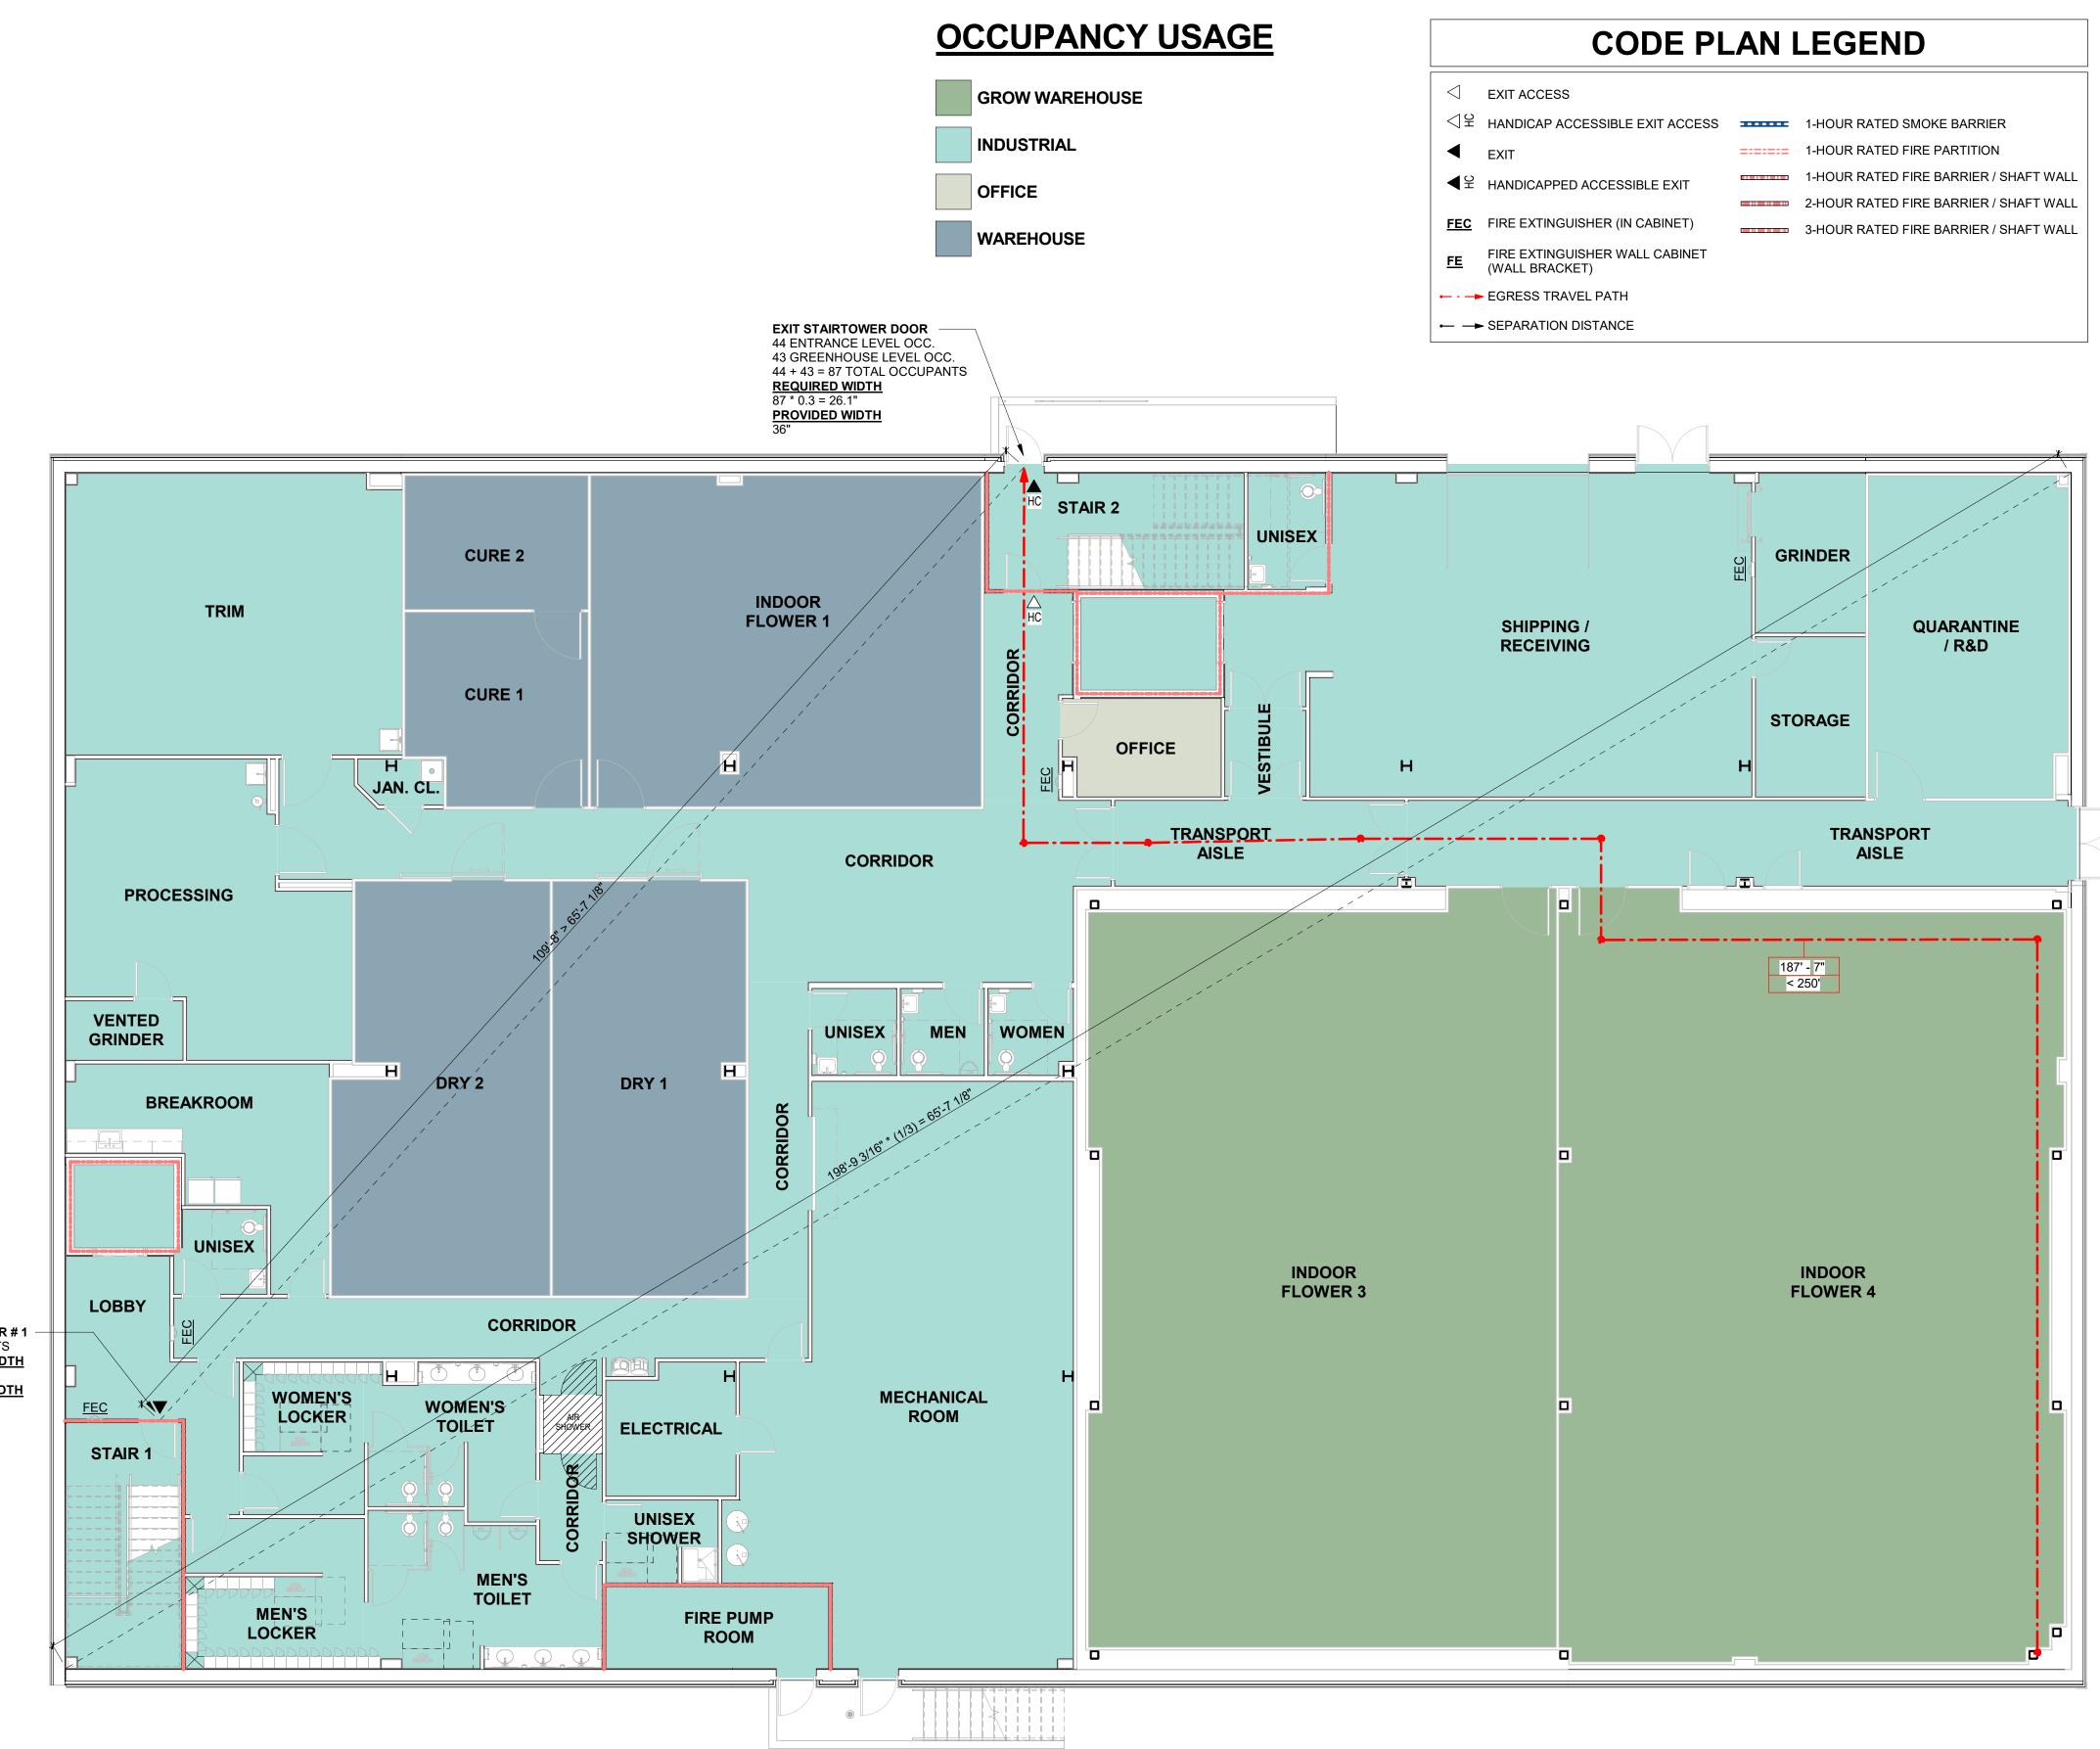

## **OCCUPANCY USAGE**

GROW WAREHOUSE

## CODE PLAN LEGEND

### 

- EXIT
- HANDICAPPED ACCESSIBLE EXIT
- **FEC** FIRE EXTINGUISHER (IN CABINET)
- FIRE EXTINGUISHER WALL CABINET (WALL BRACKET) <u>FE</u>
- ---- EGRESS TRAVEL PATH
- ← → SEPARATION DISTANCE
- $ext{ }$  HANDICAP ACCESSIBLE EXIT ACCESS  $ext{ }$  1-HOUR RATED SMOKE BARRIER ====== 1-HOUR RATED FIRE PARTITION 1-HOUR RATED FIRE BARRIER / SHAFT WALL 2-HOUR RATED FIRE BARRIER / SHAFT WALL 3-HOUR RATED FIRE BARRIER / SHAFT WALL

1 ENTRANCE LEVEL - CODE PLAN A0.4 SCALE : 1/8" = 1'-0"

| E EXIT ACCESS |        | 1-HOUR RATED SMOKE BARR    |
|---------------|--------|----------------------------|
|               | ====== | 1-HOUR RATED FIRE PARTITIC |
| SIBLE EXIT    |        | 1-HOUR RATED FIRE BARRIEF  |
|               |        | 2-HOUR RATED FIRE BARRIEF  |
| I CABINET)    |        | 3-HOUR RATED FIRE BARRIEF  |
| ALL CABINET   |        |                            |
|               |        |                            |