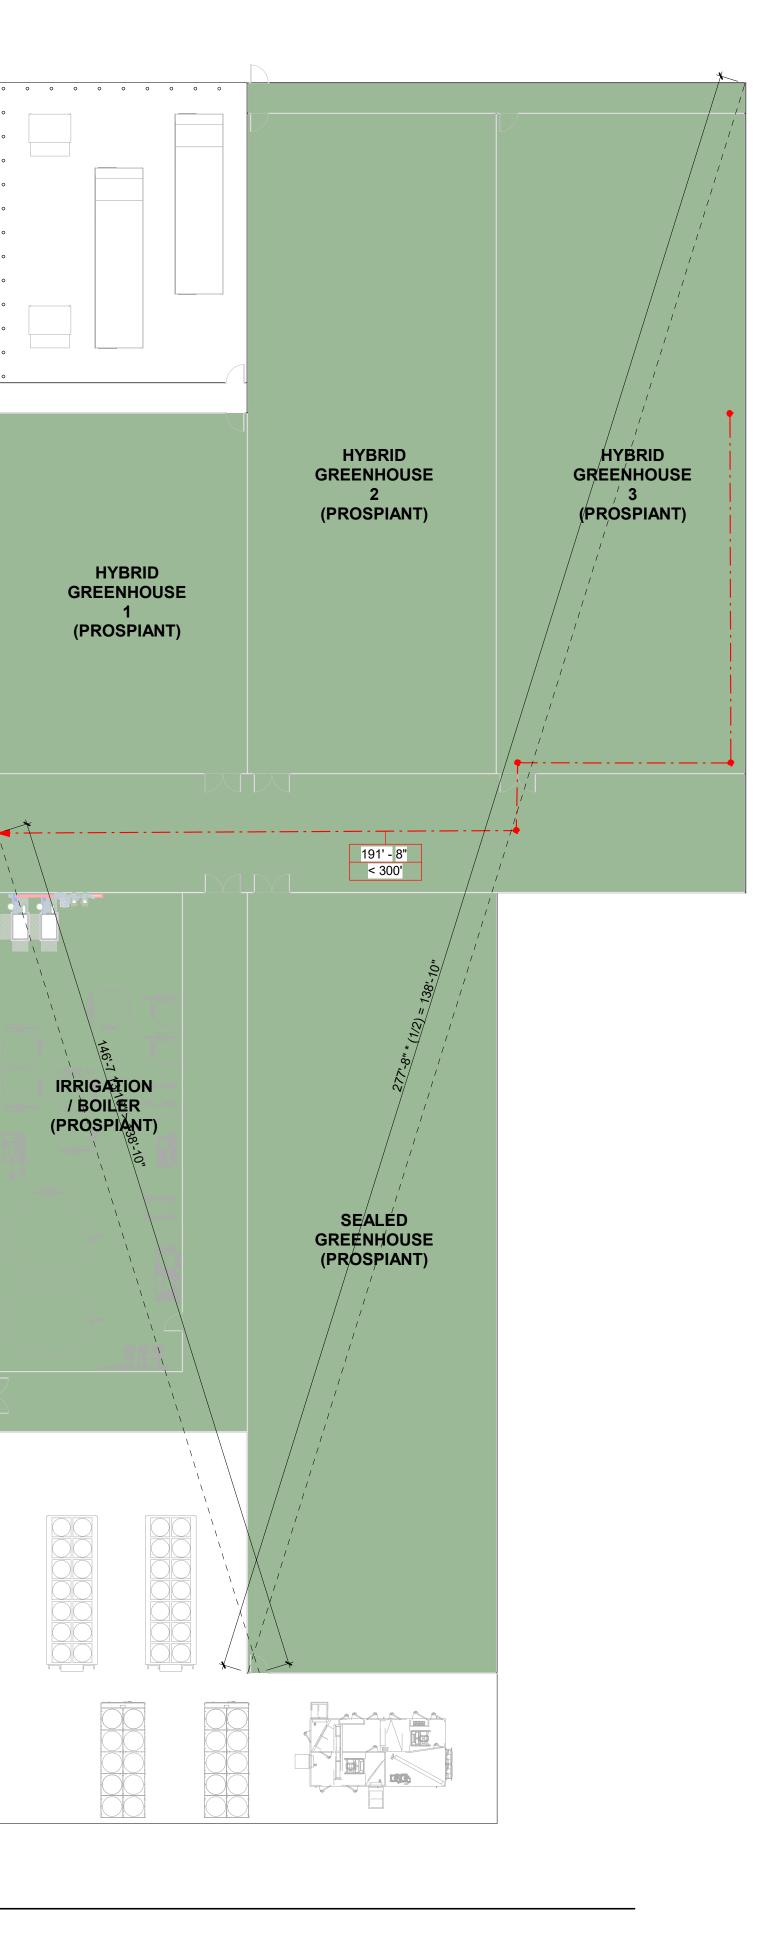

## **OCCUPANCY USAGE**

GROW WAREHOUSE

## CODE PLAN LEGEND

### 

- EXIT
- HANDICAPPED ACCESSIBLE EXIT
- **FEC** FIRE EXTINGUISHER (IN CABINET)
- FIRE EXTINGUISHER WALL CABINET (WALL BRACKET) <u>FE</u>
- ---- EGRESS TRAVEL PATH
- ← → SEPARATION DISTANCE
- $ext{ }$  HANDICAP ACCESSIBLE EXIT ACCESS  $ext{ }$  1-HOUR RATED SMOKE BARRIER ====== 1-HOUR RATED FIRE PARTITION 1-HOUR RATED FIRE BARRIER / SHAFT WALL 2-HOUR RATED FIRE BARRIER / SHAFT WALL 3-HOUR RATED FIRE BARRIER / SHAFT WALL

1 GREENHOUSE LEVEL CODE PLAN A0.2 SCALE : 1/16" = 1'-0"

EGRESS DOOR # 1 -43 OCCUPANTS 
 REQUIRED WIDTH

 43 \* 0.3 = 12.9"

 PROVIDED WIDTH

 36"

| E EXIT ACCESS |         | 1-HOUR RATED SMOKE BARRIER       |
|---------------|---------|----------------------------------|
|               | =:=:=:= | 1-HOUR RATED FIRE PARTITION      |
| SIBLE EXIT    |         | 1-HOUR RATED FIRE BARRIER / SHAF |
|               |         | 2-HOUR RATED FIRE BARRIER / SHAF |
| I CABINET)    |         | 3-HOUR RATED FIRE BARRIER / SHAF |
| ALL CABINET   |         |                                  |
|               |         |                                  |