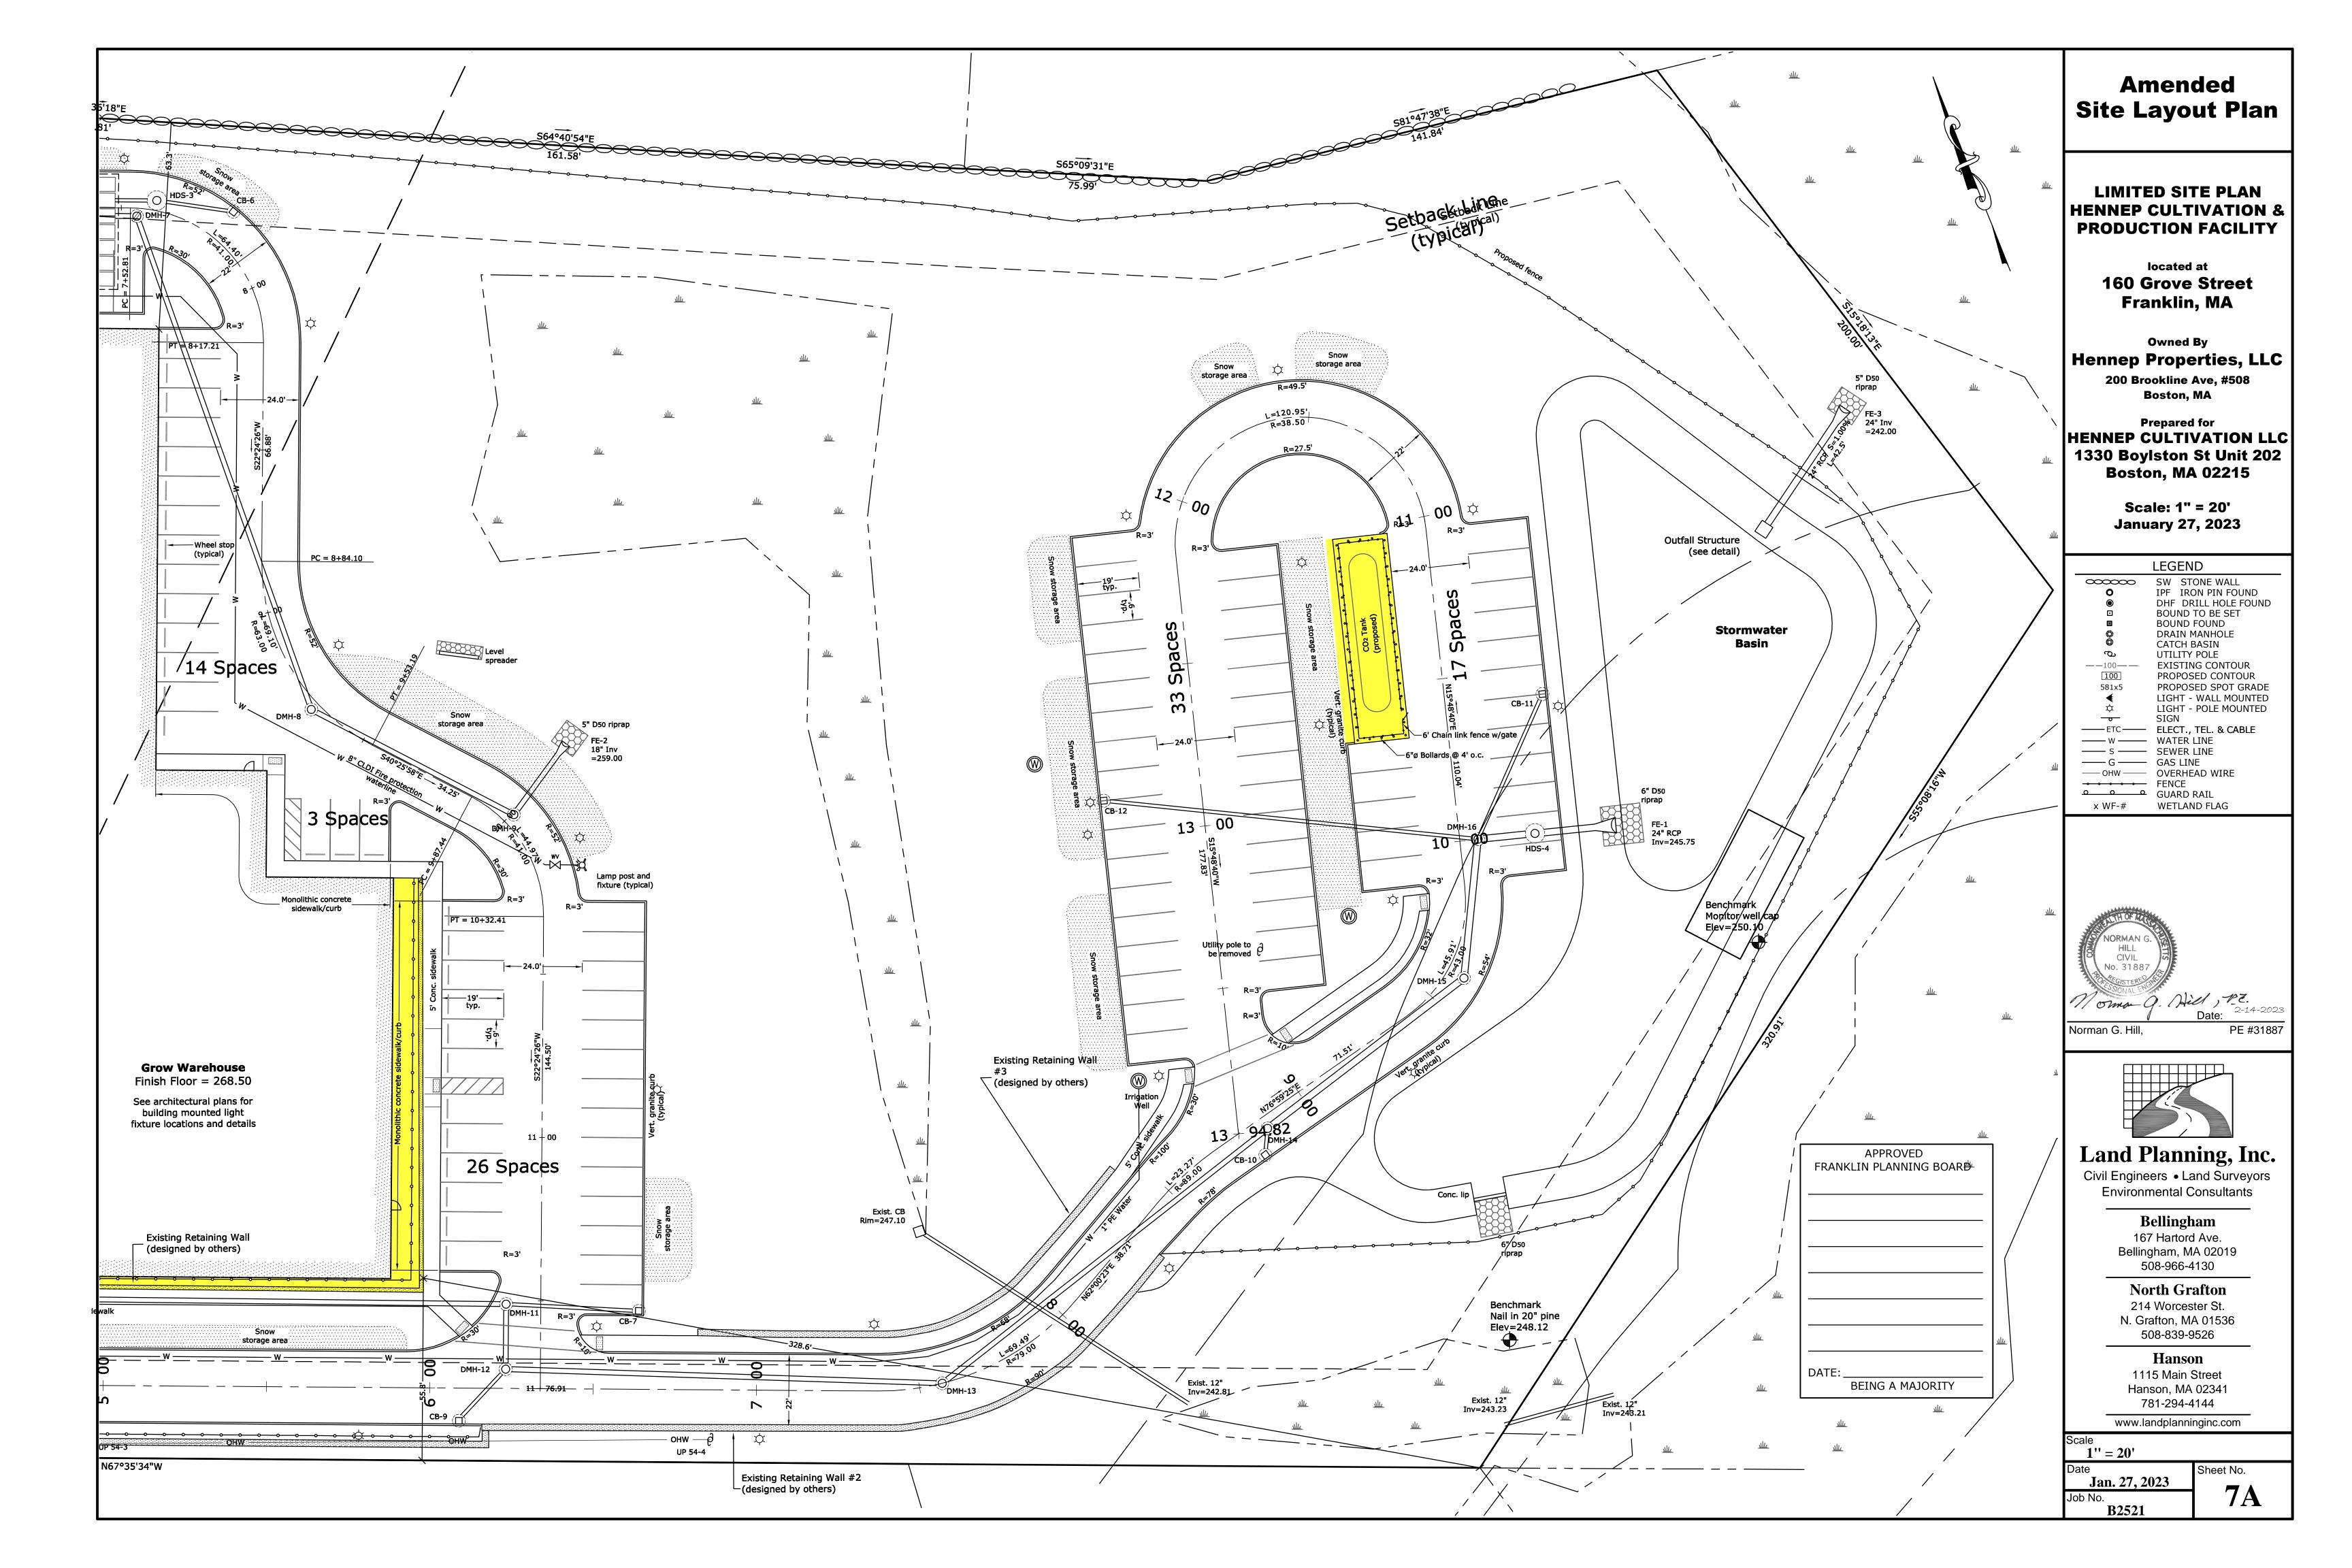

#### Utility Notes

- 1. Place 6" Loam and seed all disturbed areas of the project not otherwise improved. 2. All underground utility locations shown are based on field evidence and records provided to Land Planning, Inc.. These locations should be considered approximate. Other utilities may exist which are not evident or for which record information was not found. The contractor must contact all utility companies and "Dig Safe" before excavation begins. We assume no responsibility for damages incurred as a result of utilities omitted or inaccurately shown.
- 3. It is the responsibility of the contractor to review all of the drawings and specifications associated with this project work and project scope prior to the initiation of construction. Should the contractor find a conflict with the documents, relative to the specifications or applicable codes, it is the contractor's responsibility to notify the project engineer of record in writing prior to the start of construction. Failure by the contractor to notify the project engineer shall constitute acceptance of full responsibility by the contractor to complete the scope of work as defined by the drawings and in full conformance with local regulations and codes.
- 4. All work shall conform to Town of Franklin requirements and Massachusetts Highway Department construction standards as applicable.
- 5. Where any utility installation detail conflicts with the Town of Franklin Department of Public Works Standards for Sewer and Water Materials and Installation, the Town Standards shall govern.

#### General Notes

24 Spaces

1. All elevations refer to NAVD 1988 datum. 2. No portion of the site is located within the limits of the 100 yr flood zone as shown on

**WF-A19** 

- the FIRM Map #25021C0308E dated 07/17/12 3. Prior to the placement of any construction fill in excess of 15 cubic yards into the Water Resource District, a certification shall be presented to the Board of Appeals or
- its designated agent from a Department of Environmental Protection (DEP) Licensed Site Professional (LSP) that the fill material does not exceed the standards for oil and hazardous material set forth in the most recently published Massachusetts Contingency Plan (MCP)