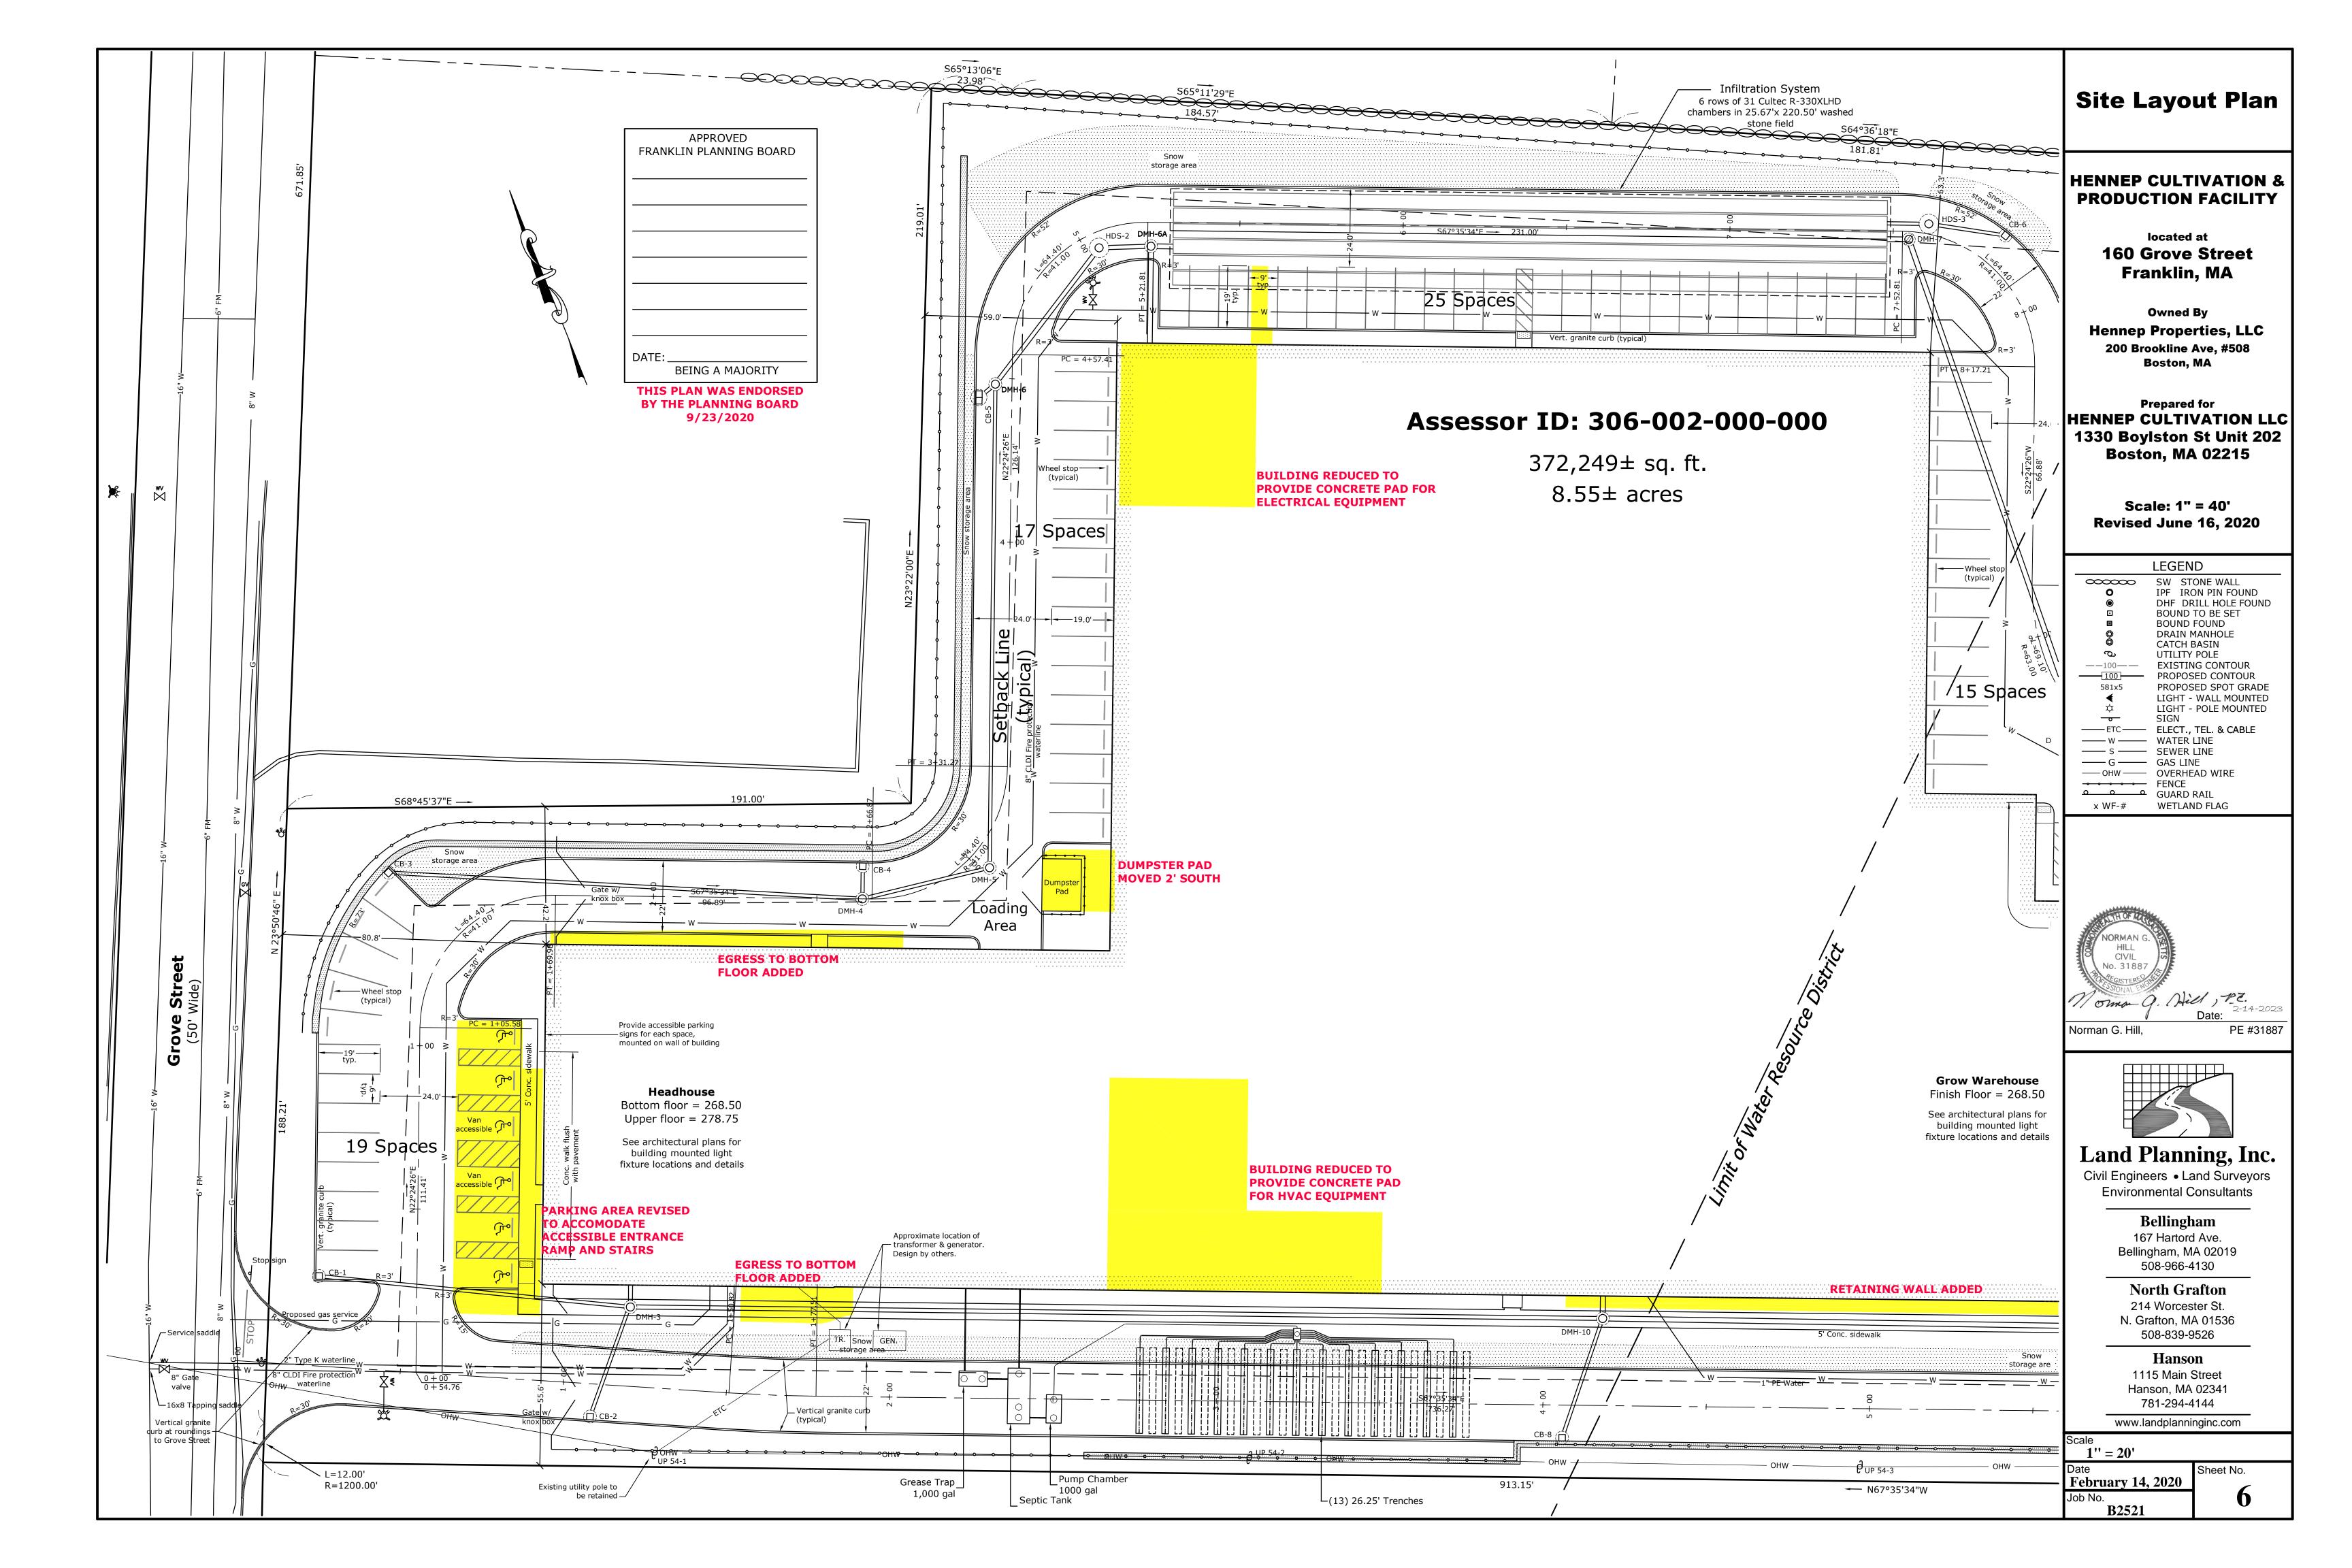

#### LIMITED SITE PLAN **HENNEP CULTIVATION & PRODUCTION FACILITY**

200 Brookline Ave, #508

HENNEP CULTIVATION LLC 1330 Boylston St Unit 202 Boston, MA 02215

#### located at **160 Grove Street** Franklin, MA

Owned By **Hennep Properties, LLC** 200 Brookline Ave, #508 **Boston, MA** 

Prepared for **HENNEP CULTIVATION LLC** 1330 Boylston St Unit 202 Boston, MA 02215