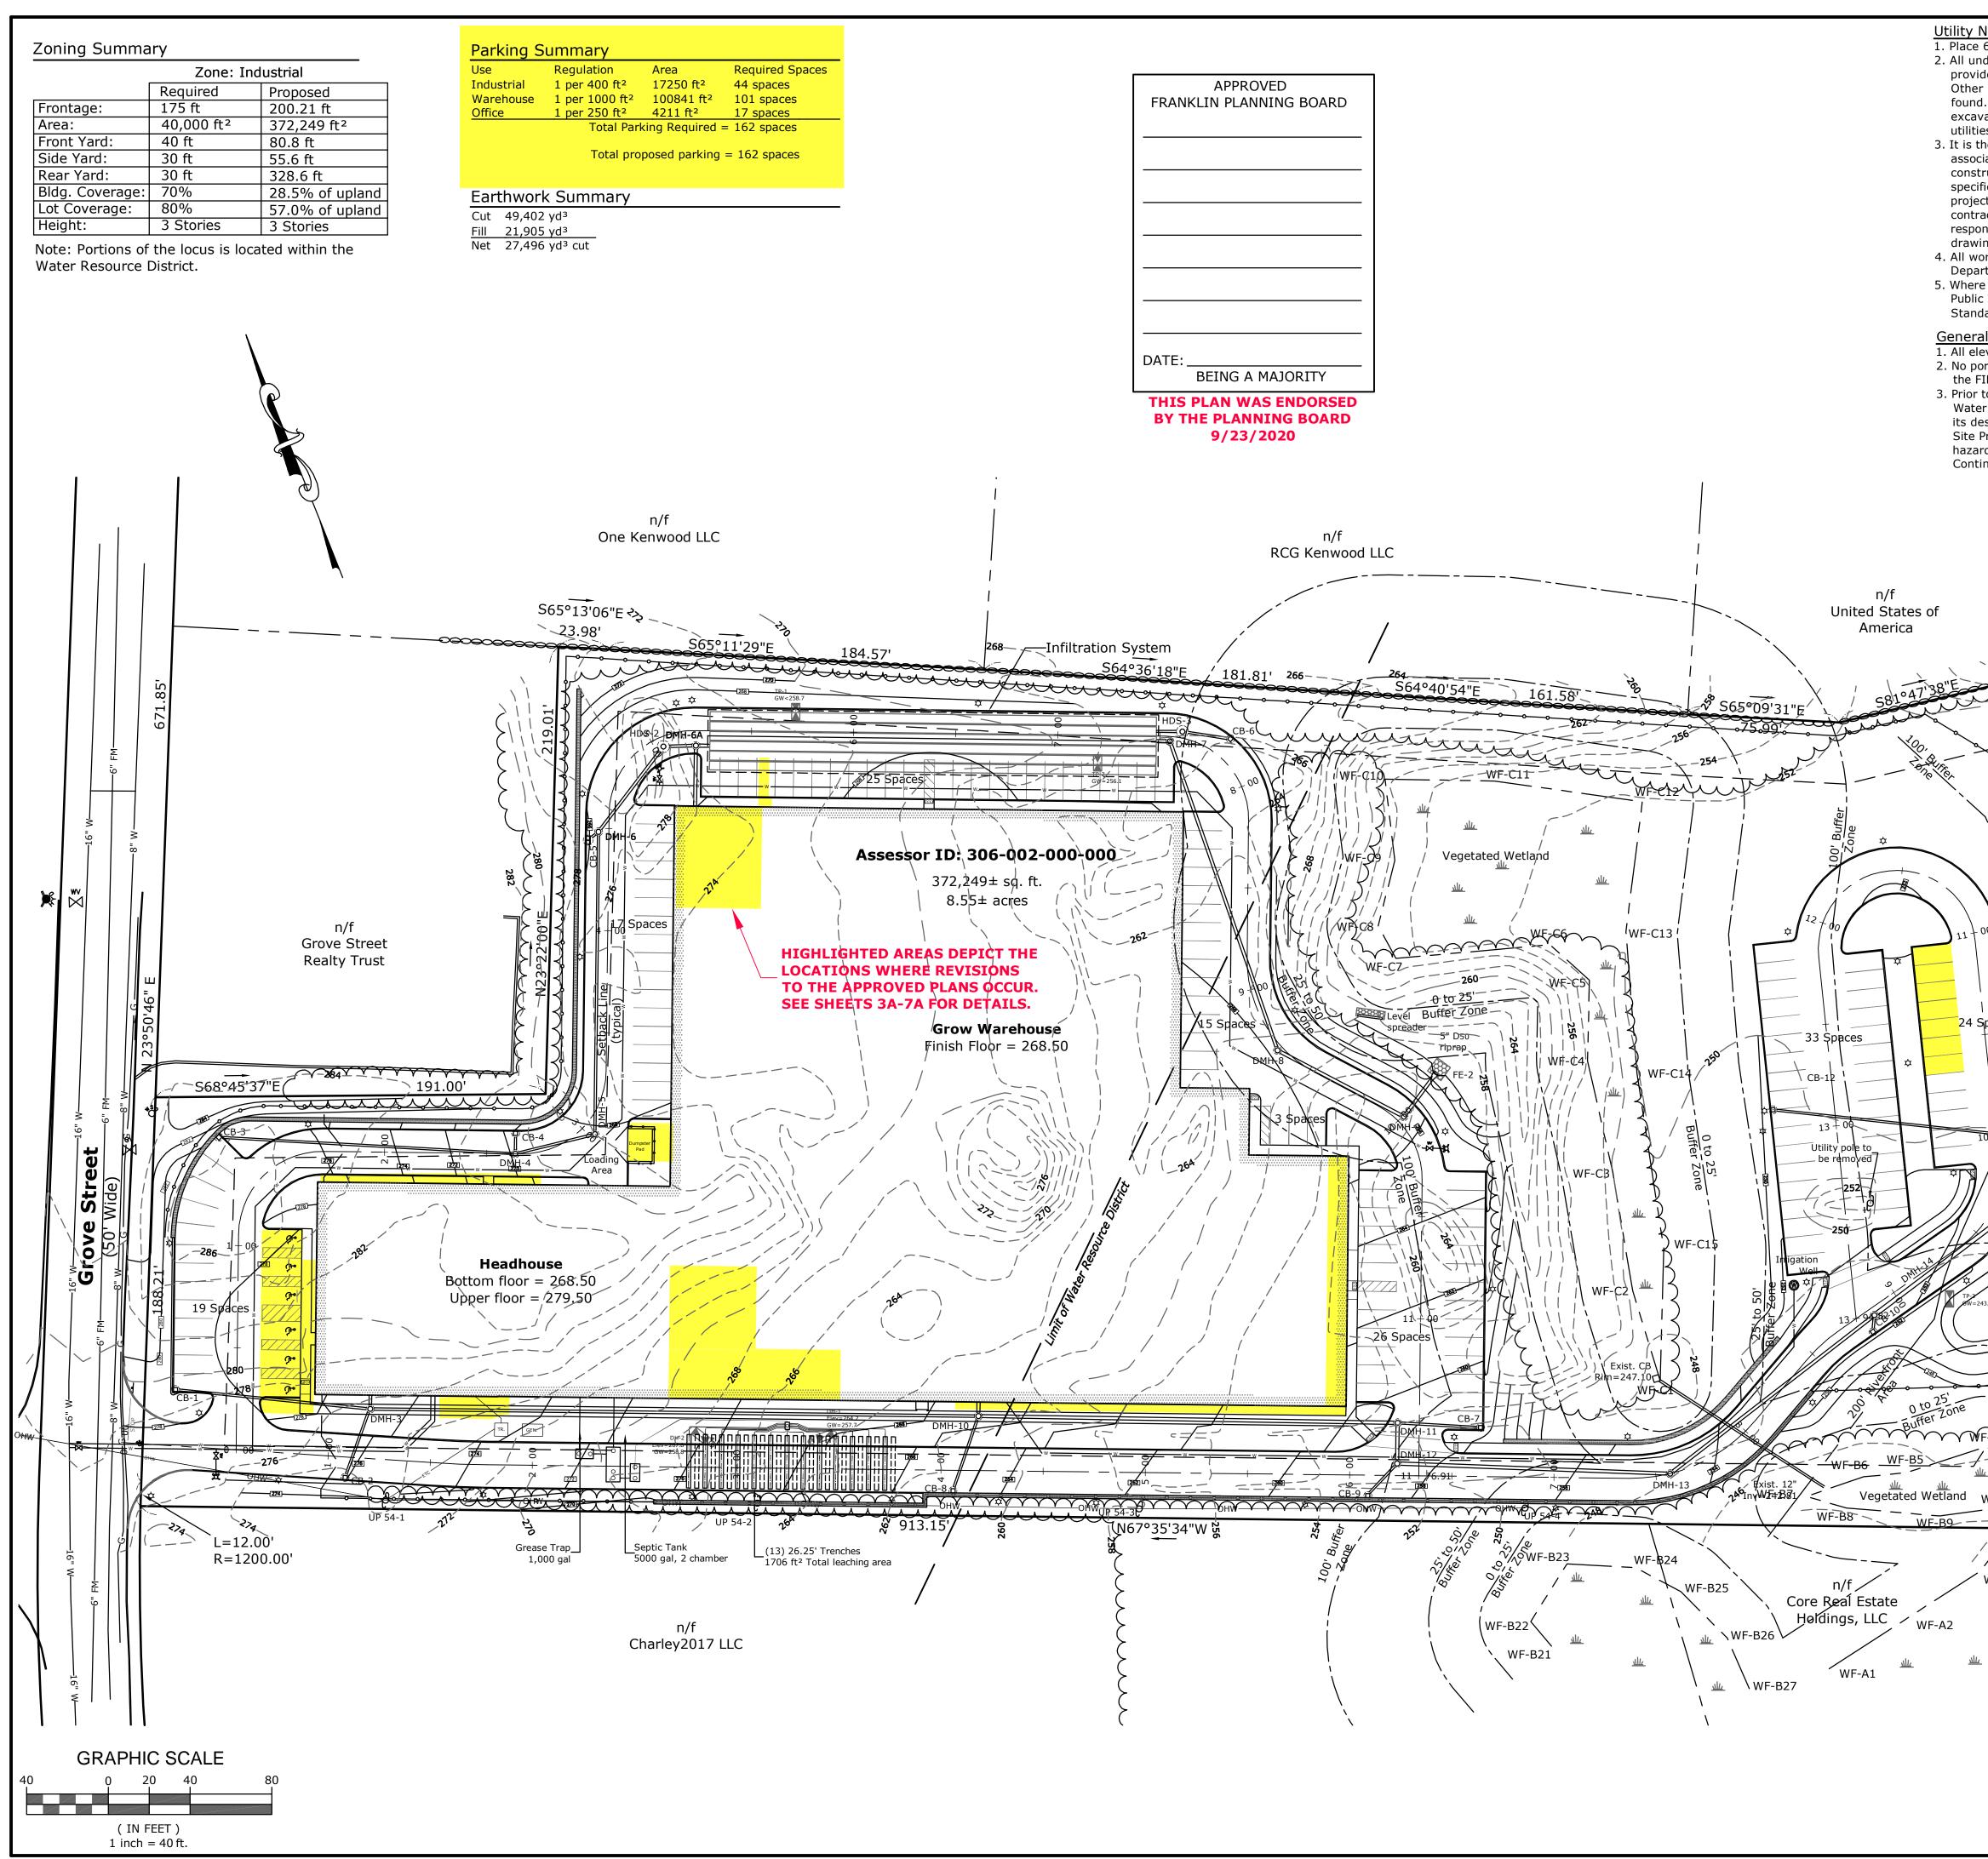

## ZONING SUMMARY

|                 | Zone: Industrial |                         |
|-----------------|------------------|-------------------------|
|                 | Required         | Proposed                |
| Frontage:       | 175 ft           | 200.21 ft               |
| Area:           | 40,000 ft²       | 372,249 ft <sup>2</sup> |
| Front Yard:     | 40 ft            | 80.8 ft                 |
| Side Yard:      | 30 ft            | 55.6 ft                 |
| Rear Yard:      | 30 ft            | 328.6 ft                |
| Bldg. Coverage: | 70%              | 28.5% of upland         |
| Lot Coverage:   | 80%              | 57.0% of upland         |
| Height:         | 3 Stories        | 2 Stories               |

Note: Portions of the locus is located within the Water Resource District.

Archited Dated: Property

Dear M Please l motion of Modific

Sincere Gregory Franklin

Located at 160 Grove Street Franklin, MA

|                                                             | APPROVED<br>FRANKLIN PLANNING BOARD                                                                                                                                               | Site Inde                                                                                                                                                                                                                                      | x Plan                                                                                                      |
|-------------------------------------------------------------|-----------------------------------------------------------------------------------------------------------------------------------------------------------------------------------|------------------------------------------------------------------------------------------------------------------------------------------------------------------------------------------------------------------------------------------------|-------------------------------------------------------------------------------------------------------------|
|                                                             |                                                                                                                                                                                   | LIMITED SI<br>HENNEP CULT<br>PRODUCTION                                                                                                                                                                                                        | IVATION &                                                                                                   |
|                                                             | DATE:<br>BEING A MAJORITY                                                                                                                                                         | located<br>160 Grove<br>Franklin                                                                                                                                                                                                               | Street                                                                                                      |
|                                                             |                                                                                                                                                                                   | Owned<br>Hennep Prope<br>200 Brookline<br>Boston,                                                                                                                                                                                              | erties, LLC<br>Ave, #508                                                                                    |
|                                                             |                                                                                                                                                                                   | Prepared<br>HENNEP CULTI<br>1330 Boylston<br>Boston, MA                                                                                                                                                                                        | VATION LLC<br>St Unit 202                                                                                   |
|                                                             |                                                                                                                                                                                   | Scale: 1"<br>January 27                                                                                                                                                                                                                        |                                                                                                             |
|                                                             |                                                                                                                                                                                   | LEGEN                                                                                                                                                                                                                                          | D                                                                                                           |
|                                                             | KENWOOD CIR                                                                                                                                                                       | SW ST<br>O IPF IRC<br>O DHF DF<br>DHF DF<br>BOUND<br>BOUND<br>O DRAIN N<br>O CATCH I<br>CATCH I | ONE WALL<br>ON PIN FOUND<br>RILL HOLE FOUND<br>TO BE SET<br>FOUND<br>MANHOLE<br>BASIN<br>POLE<br>IG CONTOUR |
|                                                             | Locus<br>500 site                                                                                                                                                                 | 581x5 PROPOS<br>€ LIGHT -<br>☆ LIGHT -<br>- SIGN                                                                                                                                                                                               |                                                                                                             |
| 50                                                          | en e                                                                                                                                          | G — GAS LIN<br>OHW — OVERHE<br>FENCE<br>G GUARD                                                                                                                                                                                                | ie<br>Ad Wire                                                                                               |
|                                                             | Zoning Legend       Dcus Map     Zoning Legend       ale 1"=1000'     Industrial       Rural Residential I                                                                        |                                                                                                                                                                                                                                                |                                                                                                             |
|                                                             | CERTIFICATE OF VOTE<br>Limited Site Plan Modification                                                                                                                             | NORMAN G.<br>HILL<br>CIVIL                                                                                                                                                                                                                     |                                                                                                             |
| 0'' D                                                       | 160 Grove Street                                                                                                                                                                  | No. 31887                                                                                                                                                                                                                                      |                                                                                                             |
| Site Plan:<br>Owner:                                        | Limited Site Plan, Hennep Cultivation & Production Facility<br>Hennep Properties, LLC<br>200 Brookline Ave<br>Boston, MA 02215                                                    | Norman G. Hill,                                                                                                                                                                                                                                | Date: 2-14-2023<br>PE #31887                                                                                |
| Applicant:                                                  | Hudson Construction Assoc.<br>218 High Ridge Ave<br>Ridgefield, CT 06877                                                                                                          |                                                                                                                                                                                                                                                |                                                                                                             |
| Prepared By:<br>Surveyor/ Engineer:<br>Architect:           | Land Planning, Inc. 167 Hartford Ave, Bellingham, MA 02019<br>Engel Architects & Engineers, LLC, 1854 Lincoln Highway East, Lancaster, PA                                         |                                                                                                                                                                                                                                                |                                                                                                             |
| Dated:<br>Property Location:                                | January 27, 2023<br>160 Grove Street<br>Map 306, Lot 002                                                                                                                          | Land Plann<br>Civil Engineers • La                                                                                                                                                                                                             | U,                                                                                                          |
| Dear Mrs. Danello:                                          |                                                                                                                                                                                   | Environmental C                                                                                                                                                                                                                                | Consultants                                                                                                 |
|                                                             | t at its meeting on Monday, February 6, 2023 the Planning Board voted (5-0), upon<br>d seconded to <b>APPROVE, with Special Conditions</b> the Limited Site Plan<br>Grove Street. | <b>Bellingh</b><br>167 Hartoro<br>Bellingham, M<br>508-966-4                                                                                                                                                                                   | l Ave.<br>A 02019                                                                                           |
| Sincoral                                                    | 1                                                                                                                                                                                 | North Gr                                                                                                                                                                                                                                       |                                                                                                             |
| Sincerely,<br>Gregory Rondeau, Cha<br>Franklin Planning Boa |                                                                                                                                                                                   | 214 Worces<br>N. Grafton, M<br>508-839-9                                                                                                                                                                                                       | A 01536                                                                                                     |
| , mintin i mining D08                                       | <u>CERTIFICATE OF VOTE</u><br>Limited Site Plan Modification                                                                                                                      | Hanso<br>1115 Main                                                                                                                                                                                                                             |                                                                                                             |
|                                                             | 160 Grove Street<br>Special Conditions                                                                                                                                            | Hanson, MA<br>781-294-4                                                                                                                                                                                                                        | 02341                                                                                                       |
| The following Conditi                                       | tions shall apply:                                                                                                                                                                | www.landplanni<br>Scale                                                                                                                                                                                                                        | nginc.com                                                                                                   |
| endorsement.<br>(2) Move the CO2                            | 2 tanks west, away from the parking isle.                                                                                                                                         | 1'' = 100'<br>Date                                                                                                                                                                                                                             | Sheet No.                                                                                                   |
| (3) Show the fence                                          | ce around the CO2 tanks on the Site Plans.<br>grades for the ramps to the plans prior to endorsement                                                                              | <b>February 14, 2020</b><br>Job No.                                                                                                                                                                                                            | 1                                                                                                           |
|                                                             |                                                                                                                                                                                   | B2521                                                                                                                                                                                                                                          |                                                                                                             |