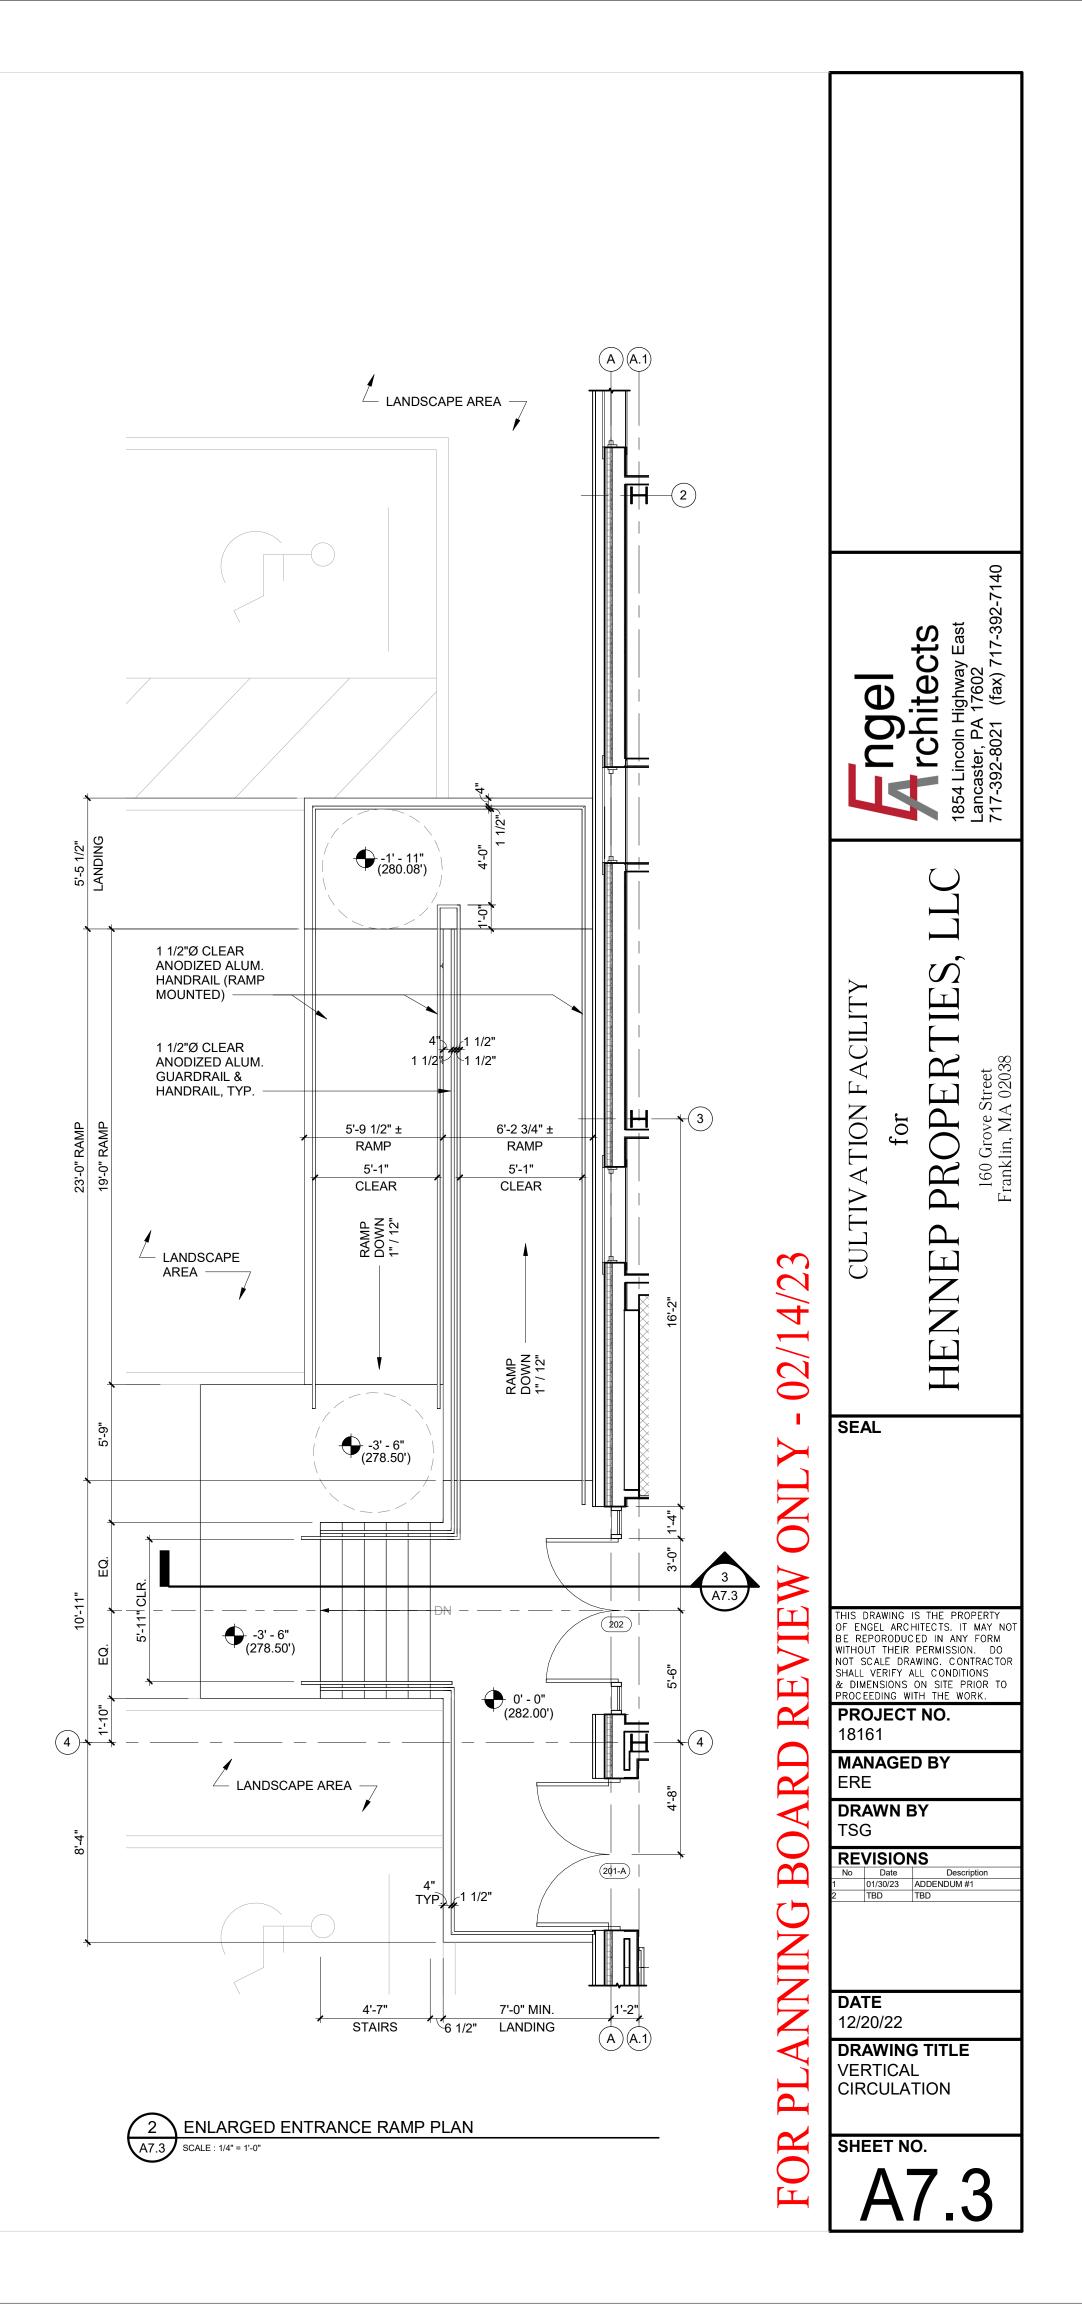

Note: Portions of the locus is located within the Water Resource District.

Archited Dated: Property

Dear M Please l motion of Modific

Sincere Gregory Franklin

Located at 160 Grove Street Franklin, MA

|                                                             | APPROVED<br>FRANKLIN PLANNING BOARD                                                                                                                                               | Site Inde                                                                                                                                                                                                                                      | x Plan                                                                                                      |
|-------------------------------------------------------------|-----------------------------------------------------------------------------------------------------------------------------------------------------------------------------------|------------------------------------------------------------------------------------------------------------------------------------------------------------------------------------------------------------------------------------------------|-------------------------------------------------------------------------------------------------------------|
|                                                             |                                                                                                                                                                                   | LIMITED SI<br>HENNEP CULT<br>PRODUCTION                                                                                                                                                                                                        | IVATION &                                                                                                   |
|                                                             | DATE:<br>BEING A MAJORITY                                                                                                                                                         | located<br>160 Grove<br>Franklin                                                                                                                                                                                                               | Street                                                                                                      |
|                                                             |                                                                                                                                                                                   | Owned<br>Hennep Prope<br>200 Brookline<br>Boston,                                                                                                                                                                                              | erties, LLC<br>Ave, #508                                                                                    |
|                                                             |                                                                                                                                                                                   | Prepared<br>HENNEP CULTI<br>1330 Boylston<br>Boston, MA                                                                                                                                                                                        | VATION LLC<br>St Unit 202                                                                                   |
|                                                             |                                                                                                                                                                                   | Scale: 1"<br>January 27                                                                                                                                                                                                                        |                                                                                                             |
|                                                             |                                                                                                                                                                                   | LEGEN                                                                                                                                                                                                                                          | D                                                                                                           |
|                                                             | KENWOOD CIR                                                                                                                                                                       | SW ST<br>O IPF IRC<br>O DHF DF<br>DHF DF<br>BOUND<br>BOUND<br>O DRAIN N<br>O CATCH I<br>CATCH I | ONE WALL<br>ON PIN FOUND<br>RILL HOLE FOUND<br>TO BE SET<br>FOUND<br>MANHOLE<br>BASIN<br>POLE<br>IG CONTOUR |
|                                                             | Locus<br>500 site                                                                                                                                                                 | 581x5 PROPOS<br>€ LIGHT -<br>☆ LIGHT -<br>- SIGN                                                                                                                                                                                               |                                                                                                             |
| 50                                                          | en e                                                                                                                                          | G — GAS LIN<br>OHW — OVERHE<br>FENCE<br>G GUARD                                                                                                                                                                                                | ie<br>Ad Wire                                                                                               |
|                                                             | Zoning Legend       Dcus Map     Zoning Legend       ale 1"=1000'     Industrial       Rural Residential I                                                                        |                                                                                                                                                                                                                                                |                                                                                                             |
|                                                             | CERTIFICATE OF VOTE<br>Limited Site Plan Modification                                                                                                                             | NORMAN G.<br>HILL<br>CIVIL                                                                                                                                                                                                                     |                                                                                                             |
| 0'' D                                                       | 160 Grove Street                                                                                                                                                                  | No. 31887                                                                                                                                                                                                                                      |                                                                                                             |
| Site Plan:<br>Owner:                                        | Limited Site Plan, Hennep Cultivation & Production Facility<br>Hennep Properties, LLC<br>200 Brookline Ave<br>Boston, MA 02215                                                    | Norman G. Hill,                                                                                                                                                                                                                                | Date: 2-14-2023<br>PE #31887                                                                                |
| Applicant:                                                  | Hudson Construction Assoc.<br>218 High Ridge Ave<br>Ridgefield, CT 06877                                                                                                          |                                                                                                                                                                                                                                                |                                                                                                             |
| Prepared By:<br>Surveyor/ Engineer:<br>Architect:           | Land Planning, Inc. 167 Hartford Ave, Bellingham, MA 02019<br>Engel Architects & Engineers, LLC, 1854 Lincoln Highway East, Lancaster, PA                                         |                                                                                                                                                                                                                                                |                                                                                                             |
| Dated:<br>Property Location:                                | January 27, 2023<br>160 Grove Street<br>Map 306, Lot 002                                                                                                                          | Land Plann<br>Civil Engineers • La                                                                                                                                                                                                             | U,                                                                                                          |
| Dear Mrs. Danello:                                          |                                                                                                                                                                                   | Environmental C                                                                                                                                                                                                                                | Consultants                                                                                                 |
|                                                             | t at its meeting on Monday, February 6, 2023 the Planning Board voted (5-0), upon<br>d seconded to <b>APPROVE, with Special Conditions</b> the Limited Site Plan<br>Grove Street. | <b>Bellingh</b><br>167 Hartoro<br>Bellingham, M<br>508-966-4                                                                                                                                                                                   | l Ave.<br>A 02019                                                                                           |
| Sincoral                                                    | 1                                                                                                                                                                                 | North Gr                                                                                                                                                                                                                                       |                                                                                                             |
| Sincerely,<br>Gregory Rondeau, Cha<br>Franklin Planning Boa |                                                                                                                                                                                   | 214 Worces<br>N. Grafton, M<br>508-839-9                                                                                                                                                                                                       | A 01536                                                                                                     |
| , mintin i mining D08                                       | <u>CERTIFICATE OF VOTE</u><br>Limited Site Plan Modification                                                                                                                      | Hanso<br>1115 Main                                                                                                                                                                                                                             |                                                                                                             |
|                                                             | 160 Grove Street<br>Special Conditions                                                                                                                                            | Hanson, MA<br>781-294-4                                                                                                                                                                                                                        | 02341                                                                                                       |
| The following Conditi                                       | tions shall apply:                                                                                                                                                                | www.landplanni<br>Scale                                                                                                                                                                                                                        | nginc.com                                                                                                   |
| endorsement.<br>(2) Move the CO2                            | 2 tanks west, away from the parking isle.                                                                                                                                         | 1'' = 100'<br>Date                                                                                                                                                                                                                             | Sheet No.                                                                                                   |
| (3) Show the fence                                          | ce around the CO2 tanks on the Site Plans.<br>grades for the ramps to the plans prior to endorsement                                                                              | <b>February 14, 2020</b><br>Job No.                                                                                                                                                                                                            | 1                                                                                                           |
|                                                             |                                                                                                                                                                                   | B2521                                                                                                                                                                                                                                          |                                                                                                             |