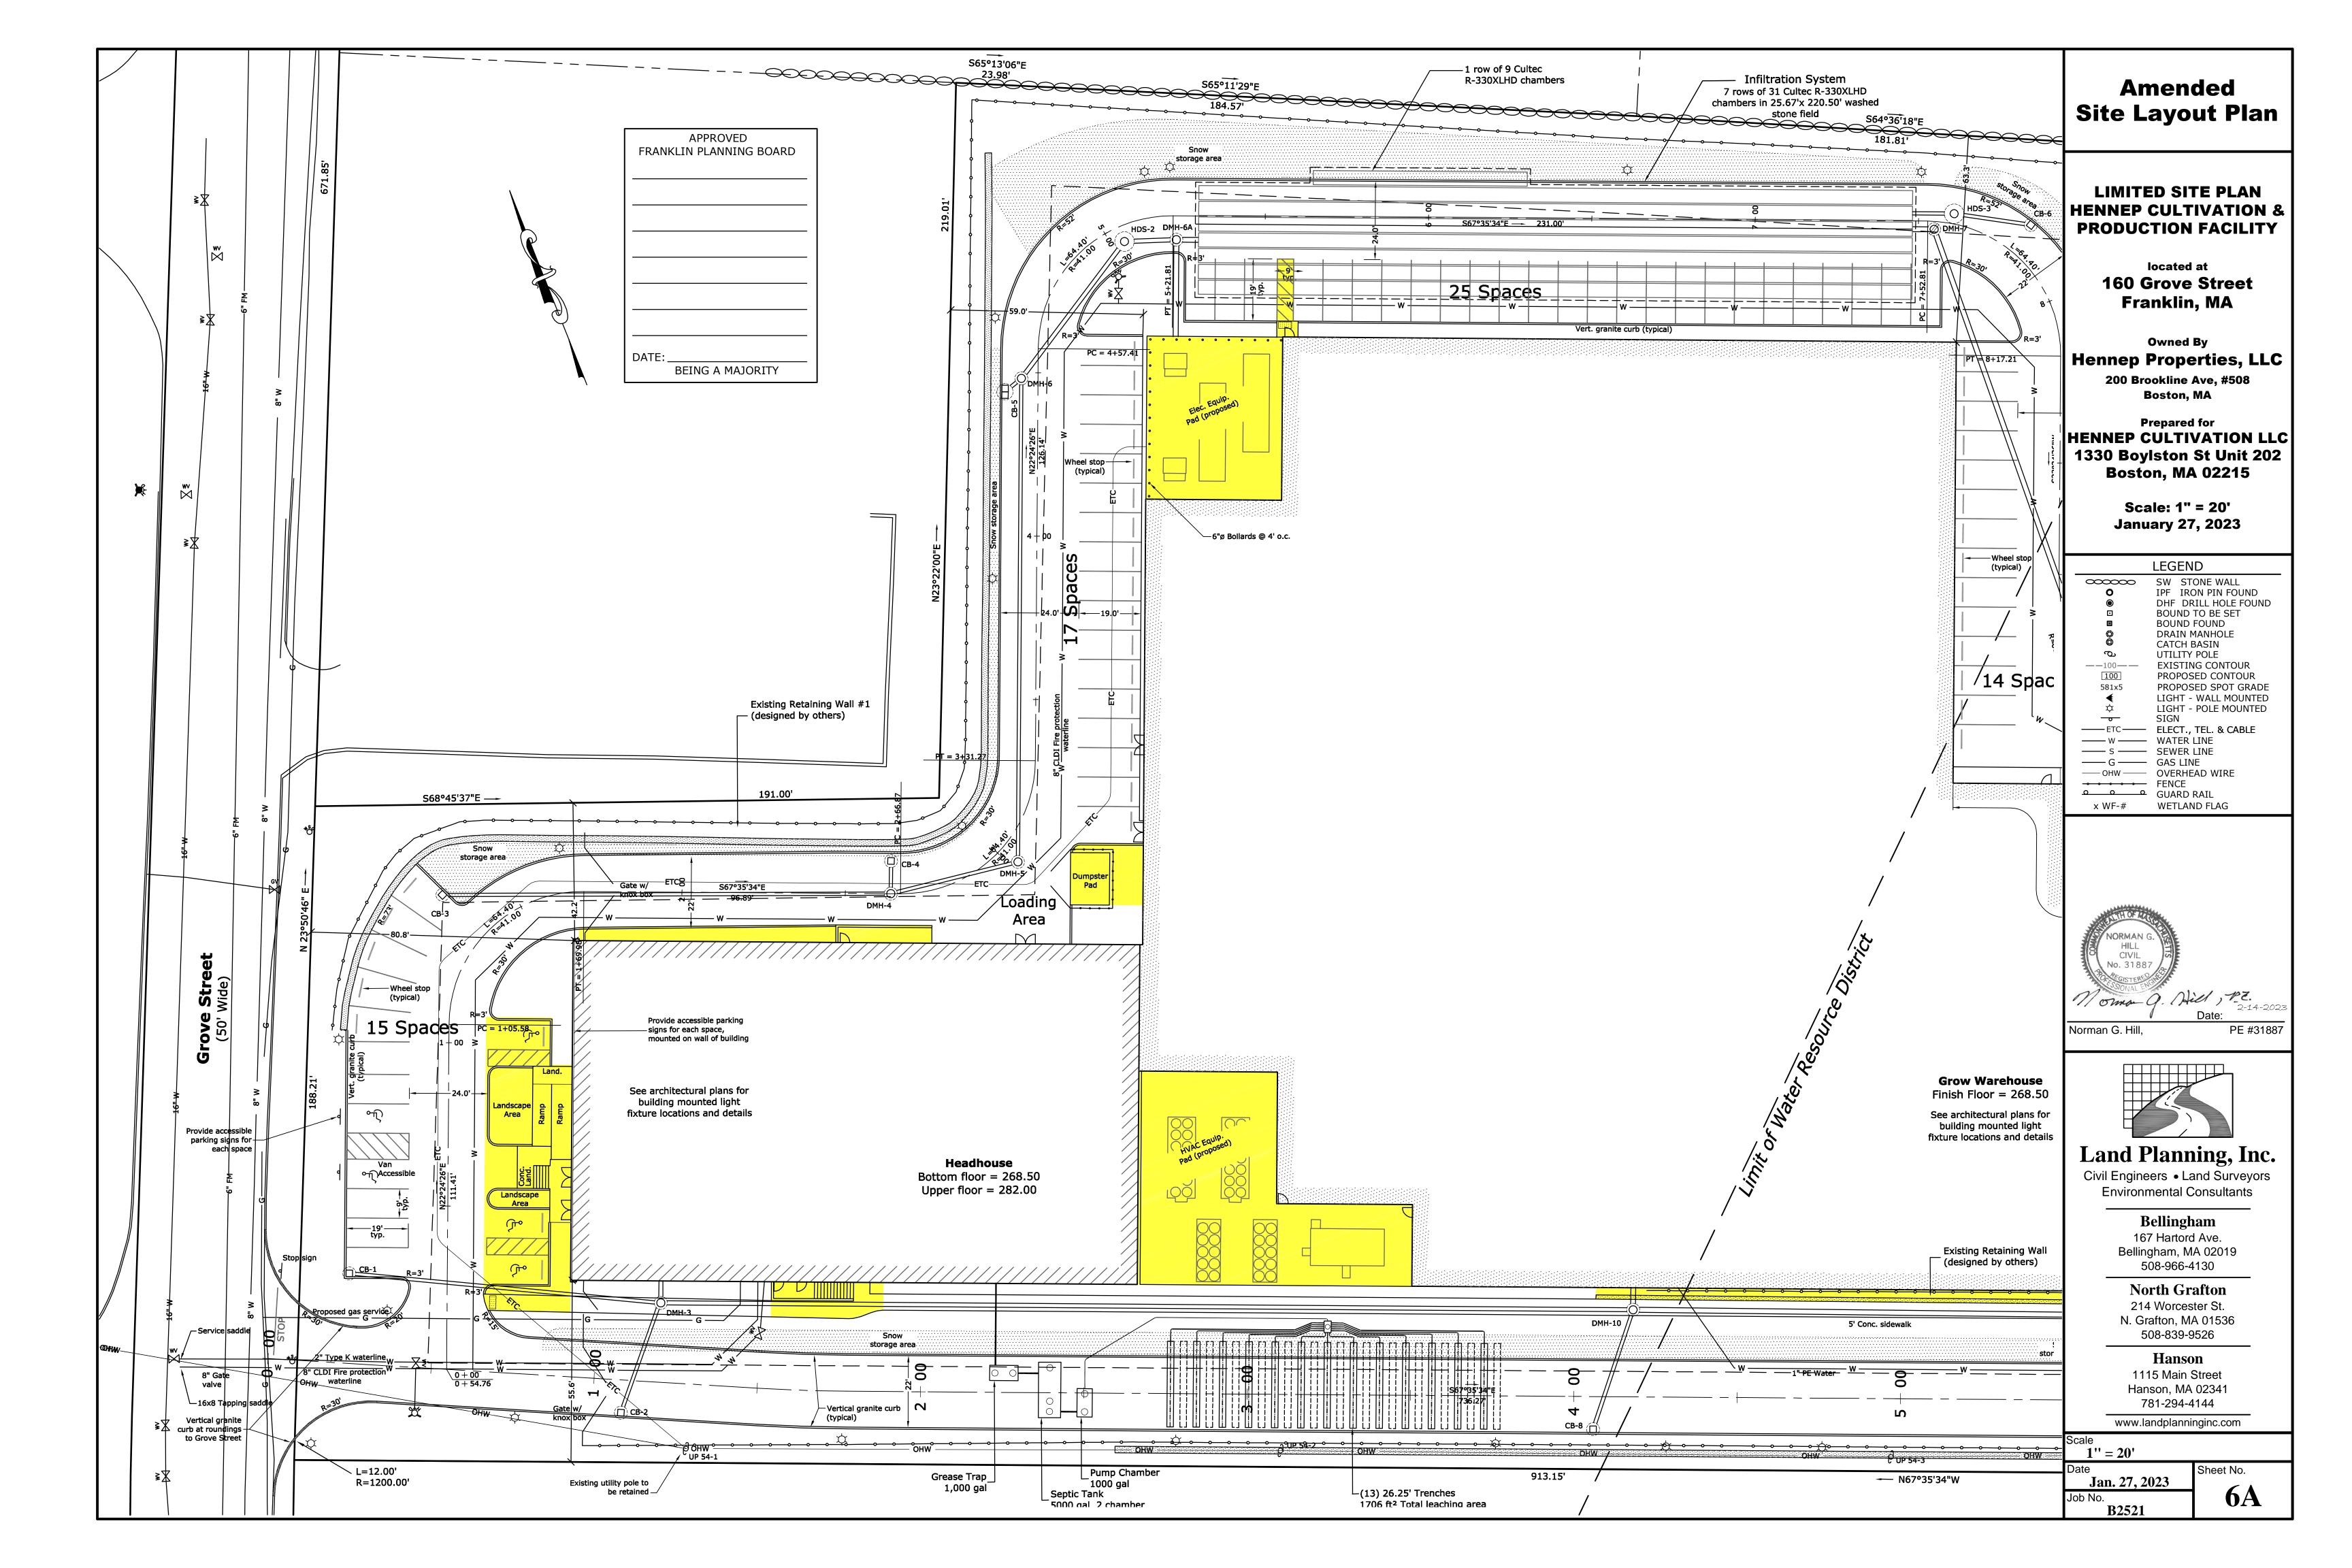

#### Utility Notes

- 1. Place 6" Loam and seed all disturbed areas of the project not otherwise improved. 2. All underground utility locations shown are based on field evidence and records provided to Land Planning, Inc.. These locations should be considered approximate. Other utilities may exist which are not evident or for which record information was not found. The contractor must contact all utility companies and "Dig Safe" before excavation begins. We assume no responsibility for damages incurred as a result of utilities omitted or inaccurately shown.
- 3. It is the responsibility of the contractor to review all of the drawings and specifications associated with this project work and project scope prior to the initiation of construction. Should the contractor find a conflict with the documents, relative to the specifications or applicable codes, it is the contractor's responsibility to notify the project engineer of record in writing prior to the start of construction. Failure by the contractor to notify the project engineer shall constitute acceptance of full responsibility by the contractor to complete the scope of work as defined by the drawings and in full conformance with local regulations and codes.
- 4. All work shall conform to Town of Franklin requirements and Massachusetts Highway Department construction standards as applicable.
- 5. Where any utility installation detail conflicts with the Town of Franklin Department of Public Works Standards for Sewer and Water Materials and Installation, the Town Standards shall govern.

#### General Notes

24 Spaces

1. All elevations refer to NAVD 1988 datum. 2. No portion of the site is located within the limits of the 100 yr flood zone as shown on

**WF-A19** 

- the FIRM Map #25021C0308E dated 07/17/12 3. Prior to the placement of any construction fill in excess of 15 cubic yards into the Water Resource District, a certification shall be presented to the Board of Appeals or
- its designated agent from a Department of Environmental Protection (DEP) Licensed Site Professional (LSP) that the fill material does not exceed the standards for oil and hazardous material set forth in the most recently published Massachusetts Contingency Plan (MCP)