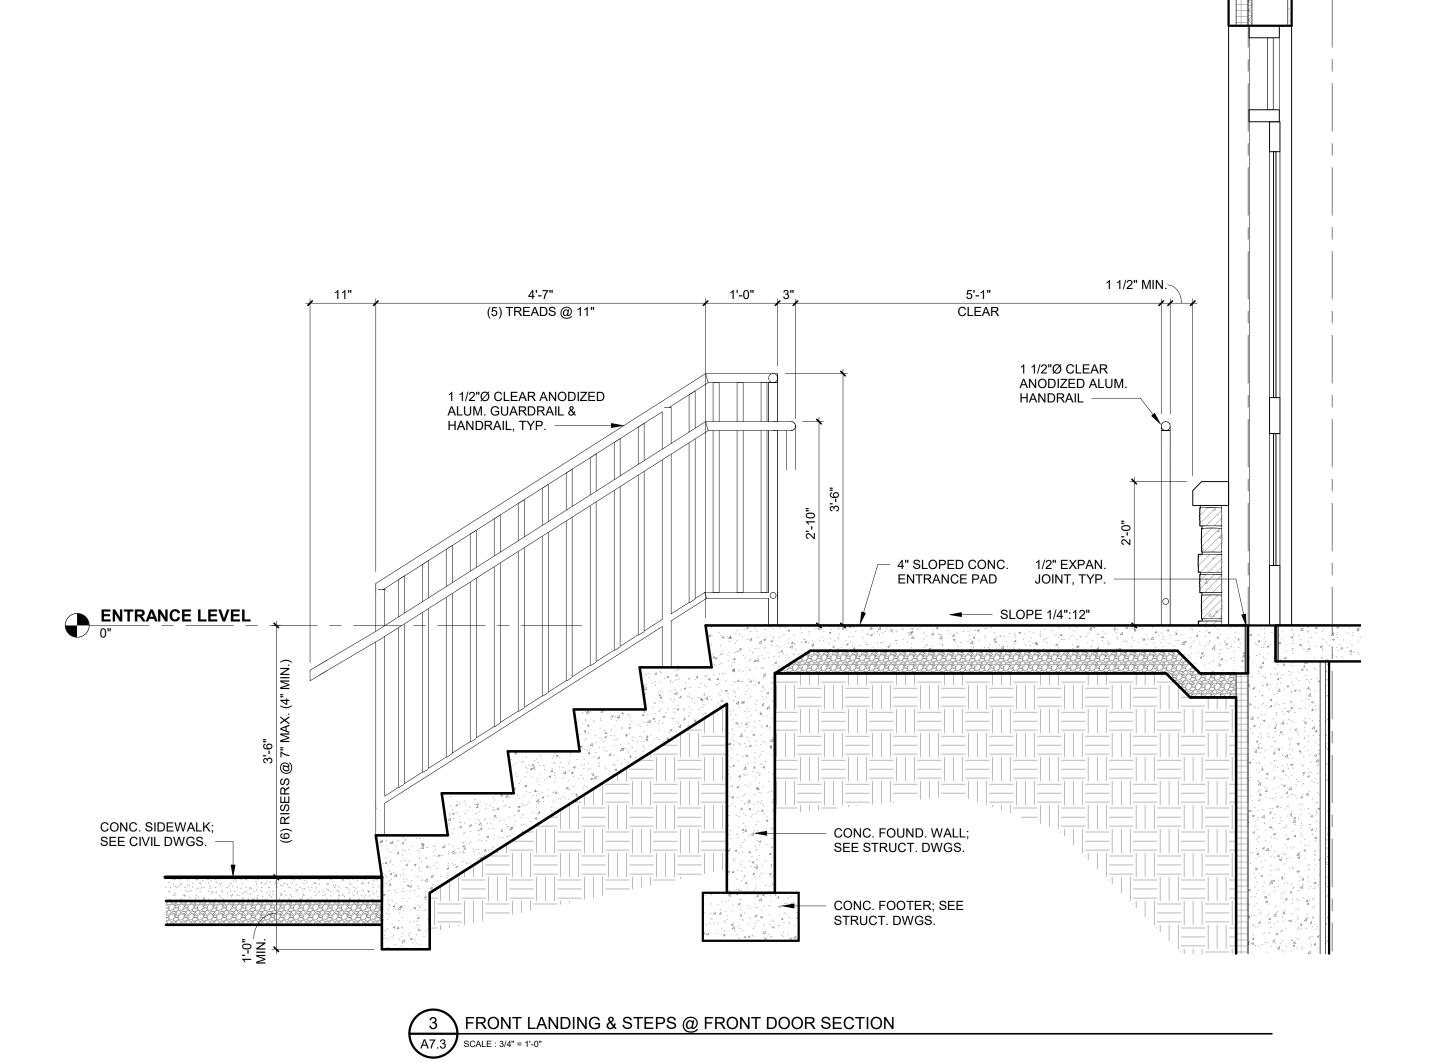

Note: Portions of the locus is located within the Water Resource District.

Archited Dated: Property

Dear M Please l motion of Modific

Sincere Gregory Franklin

Located at 160 Grove Street Franklin, MA

|                                                             | APPROVED<br>FRANKLIN PLANNING BOARD                                                                                                                                               | Site Inde                                                                                                                                                                                                                                      | x Plan                                                                                                      |
|-------------------------------------------------------------|-----------------------------------------------------------------------------------------------------------------------------------------------------------------------------------|------------------------------------------------------------------------------------------------------------------------------------------------------------------------------------------------------------------------------------------------|-------------------------------------------------------------------------------------------------------------|
|                                                             |                                                                                                                                                                                   | LIMITED SI<br>HENNEP CULT<br>PRODUCTION                                                                                                                                                                                                        | IVATION &                                                                                                   |
|                                                             | DATE:<br>BEING A MAJORITY                                                                                                                                                         | located<br>160 Grove<br>Franklin                                                                                                                                                                                                               | Street                                                                                                      |
|                                                             |                                                                                                                                                                                   | Owned<br>Hennep Prope<br>200 Brookline<br>Boston,                                                                                                                                                                                              | erties, LLC<br>Ave, #508                                                                                    |
|                                                             |                                                                                                                                                                                   | Prepared<br>HENNEP CULTI<br>1330 Boylston<br>Boston, MA                                                                                                                                                                                        | VATION LLC<br>St Unit 202                                                                                   |
|                                                             |                                                                                                                                                                                   | Scale: 1"<br>January 27                                                                                                                                                                                                                        |                                                                                                             |
|                                                             |                                                                                                                                                                                   | LEGEN                                                                                                                                                                                                                                          | D                                                                                                           |
|                                                             | KENWOOD CIR                                                                                                                                                                       | SW ST<br>O IPF IRC<br>O DHF DF<br>DHF DF<br>BOUND<br>BOUND<br>O DRAIN N<br>O CATCH I<br>CATCH I | ONE WALL<br>ON PIN FOUND<br>RILL HOLE FOUND<br>TO BE SET<br>FOUND<br>MANHOLE<br>BASIN<br>POLE<br>IG CONTOUR |
|                                                             | Locus<br>500 site                                                                                                                                                                 | 581x5 PROPOS<br>€ LIGHT -<br>☆ LIGHT -<br>- SIGN                                                                                                                                                                                               |                                                                                                             |
| 50                                                          | en e                                                                                                                                          | G — GAS LIN<br>OHW — OVERHE<br>FENCE<br>G GUARD                                                                                                                                                                                                | ie<br>Ad Wire                                                                                               |
|                                                             | Zoning Legend       Dcus Map     Zoning Legend       ale 1"=1000'     Industrial       Rural Residential I                                                                        |                                                                                                                                                                                                                                                |                                                                                                             |
|                                                             | CERTIFICATE OF VOTE<br>Limited Site Plan Modification                                                                                                                             | NORMAN G.<br>HILL<br>CIVIL                                                                                                                                                                                                                     |                                                                                                             |
| 0'' D                                                       | 160 Grove Street                                                                                                                                                                  | No. 31887                                                                                                                                                                                                                                      |                                                                                                             |
| Site Plan:<br>Owner:                                        | Limited Site Plan, Hennep Cultivation & Production Facility<br>Hennep Properties, LLC<br>200 Brookline Ave<br>Boston, MA 02215                                                    | Norman G. Hill,                                                                                                                                                                                                                                | Date: 2-14-2023<br>PE #31887                                                                                |
| Applicant:                                                  | Hudson Construction Assoc.<br>218 High Ridge Ave<br>Ridgefield, CT 06877                                                                                                          |                                                                                                                                                                                                                                                |                                                                                                             |
| Prepared By:<br>Surveyor/ Engineer:<br>Architect:           | Land Planning, Inc. 167 Hartford Ave, Bellingham, MA 02019<br>Engel Architects & Engineers, LLC, 1854 Lincoln Highway East, Lancaster, PA                                         |                                                                                                                                                                                                                                                |                                                                                                             |
| Dated:<br>Property Location:                                | January 27, 2023<br>160 Grove Street<br>Map 306, Lot 002                                                                                                                          | Land Plann<br>Civil Engineers • La                                                                                                                                                                                                             | U,                                                                                                          |
| Dear Mrs. Danello:                                          |                                                                                                                                                                                   | Environmental C                                                                                                                                                                                                                                | Consultants                                                                                                 |
|                                                             | t at its meeting on Monday, February 6, 2023 the Planning Board voted (5-0), upon<br>d seconded to <b>APPROVE, with Special Conditions</b> the Limited Site Plan<br>Grove Street. | <b>Bellingh</b><br>167 Hartoro<br>Bellingham, M<br>508-966-4                                                                                                                                                                                   | l Ave.<br>A 02019                                                                                           |
| Sincoral                                                    | 1                                                                                                                                                                                 | North Gr                                                                                                                                                                                                                                       |                                                                                                             |
| Sincerely,<br>Gregory Rondeau, Cha<br>Franklin Planning Boa |                                                                                                                                                                                   | 214 Worces<br>N. Grafton, M<br>508-839-9                                                                                                                                                                                                       | A 01536                                                                                                     |
| , mintin i mining D08                                       | <u>CERTIFICATE OF VOTE</u><br>Limited Site Plan Modification                                                                                                                      | Hanso<br>1115 Main                                                                                                                                                                                                                             |                                                                                                             |
|                                                             | 160 Grove Street<br>Special Conditions                                                                                                                                            | Hanson, MA<br>781-294-4                                                                                                                                                                                                                        | 02341                                                                                                       |
| The following Conditi                                       | tions shall apply:                                                                                                                                                                | www.landplanni<br>Scale                                                                                                                                                                                                                        | nginc.com                                                                                                   |
| endorsement.<br>(2) Move the CO2                            | 2 tanks west, away from the parking isle.                                                                                                                                         | 1'' = 100'<br>Date                                                                                                                                                                                                                             | Sheet No.                                                                                                   |
| (3) Show the fence                                          | ce around the CO2 tanks on the Site Plans.<br>grades for the ramps to the plans prior to endorsement                                                                              | <b>February 14, 2020</b><br>Job No.                                                                                                                                                                                                            | 1                                                                                                           |
|                                                             |                                                                                                                                                                                   | B2521                                                                                                                                                                                                                                          |                                                                                                             |