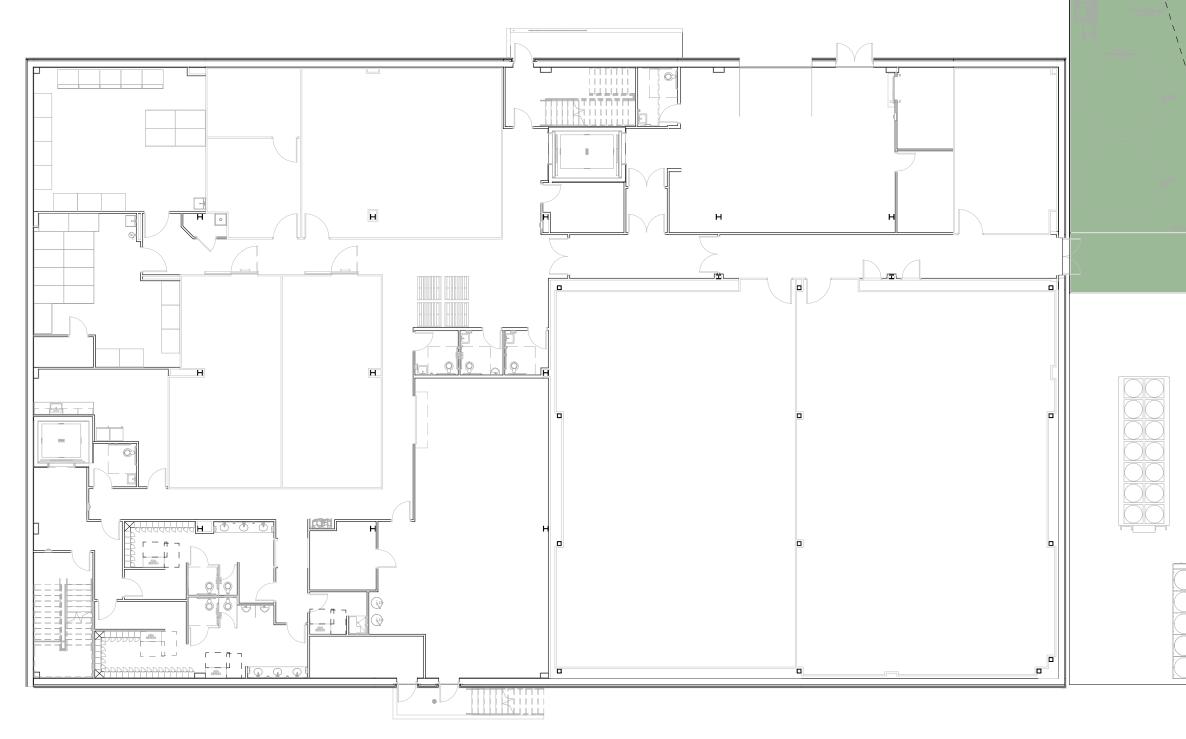

## **OCCUPANCY USAGE**

GROW WAREHOUSE

## CODE PLAN LEGEND

### 

- EXIT
- HANDICAPPED ACCESSIBLE EXIT
- **FEC** FIRE EXTINGUISHER (IN CABINET)
- FIRE EXTINGUISHER WALL CABINET (WALL BRACKET) <u>FE</u>
- ---- EGRESS TRAVEL PATH
- ← → SEPARATION DISTANCE
- $ext{ }$  HANDICAP ACCESSIBLE EXIT ACCESS  $ext{ }$  1-HOUR RATED SMOKE BARRIER ====== 1-HOUR RATED FIRE PARTITION 1-HOUR RATED FIRE BARRIER / SHAFT WALL 2-HOUR RATED FIRE BARRIER / SHAFT WALL 3-HOUR RATED FIRE BARRIER / SHAFT WALL

1 ENTRANCE LEVEL - CODE PLAN A0.4 SCALE : 1/8" = 1'-0"

| E EXIT ACCESS |        | 1-HOUR RATED SMOKE BARR    |
|---------------|--------|----------------------------|
|               | ====== | 1-HOUR RATED FIRE PARTITIC |
| SIBLE EXIT    |        | 1-HOUR RATED FIRE BARRIEF  |
|               |        | 2-HOUR RATED FIRE BARRIEF  |
| I CABINET)    |        | 3-HOUR RATED FIRE BARRIEF  |
| ALL CABINET   |        |                            |
|               |        |                            |