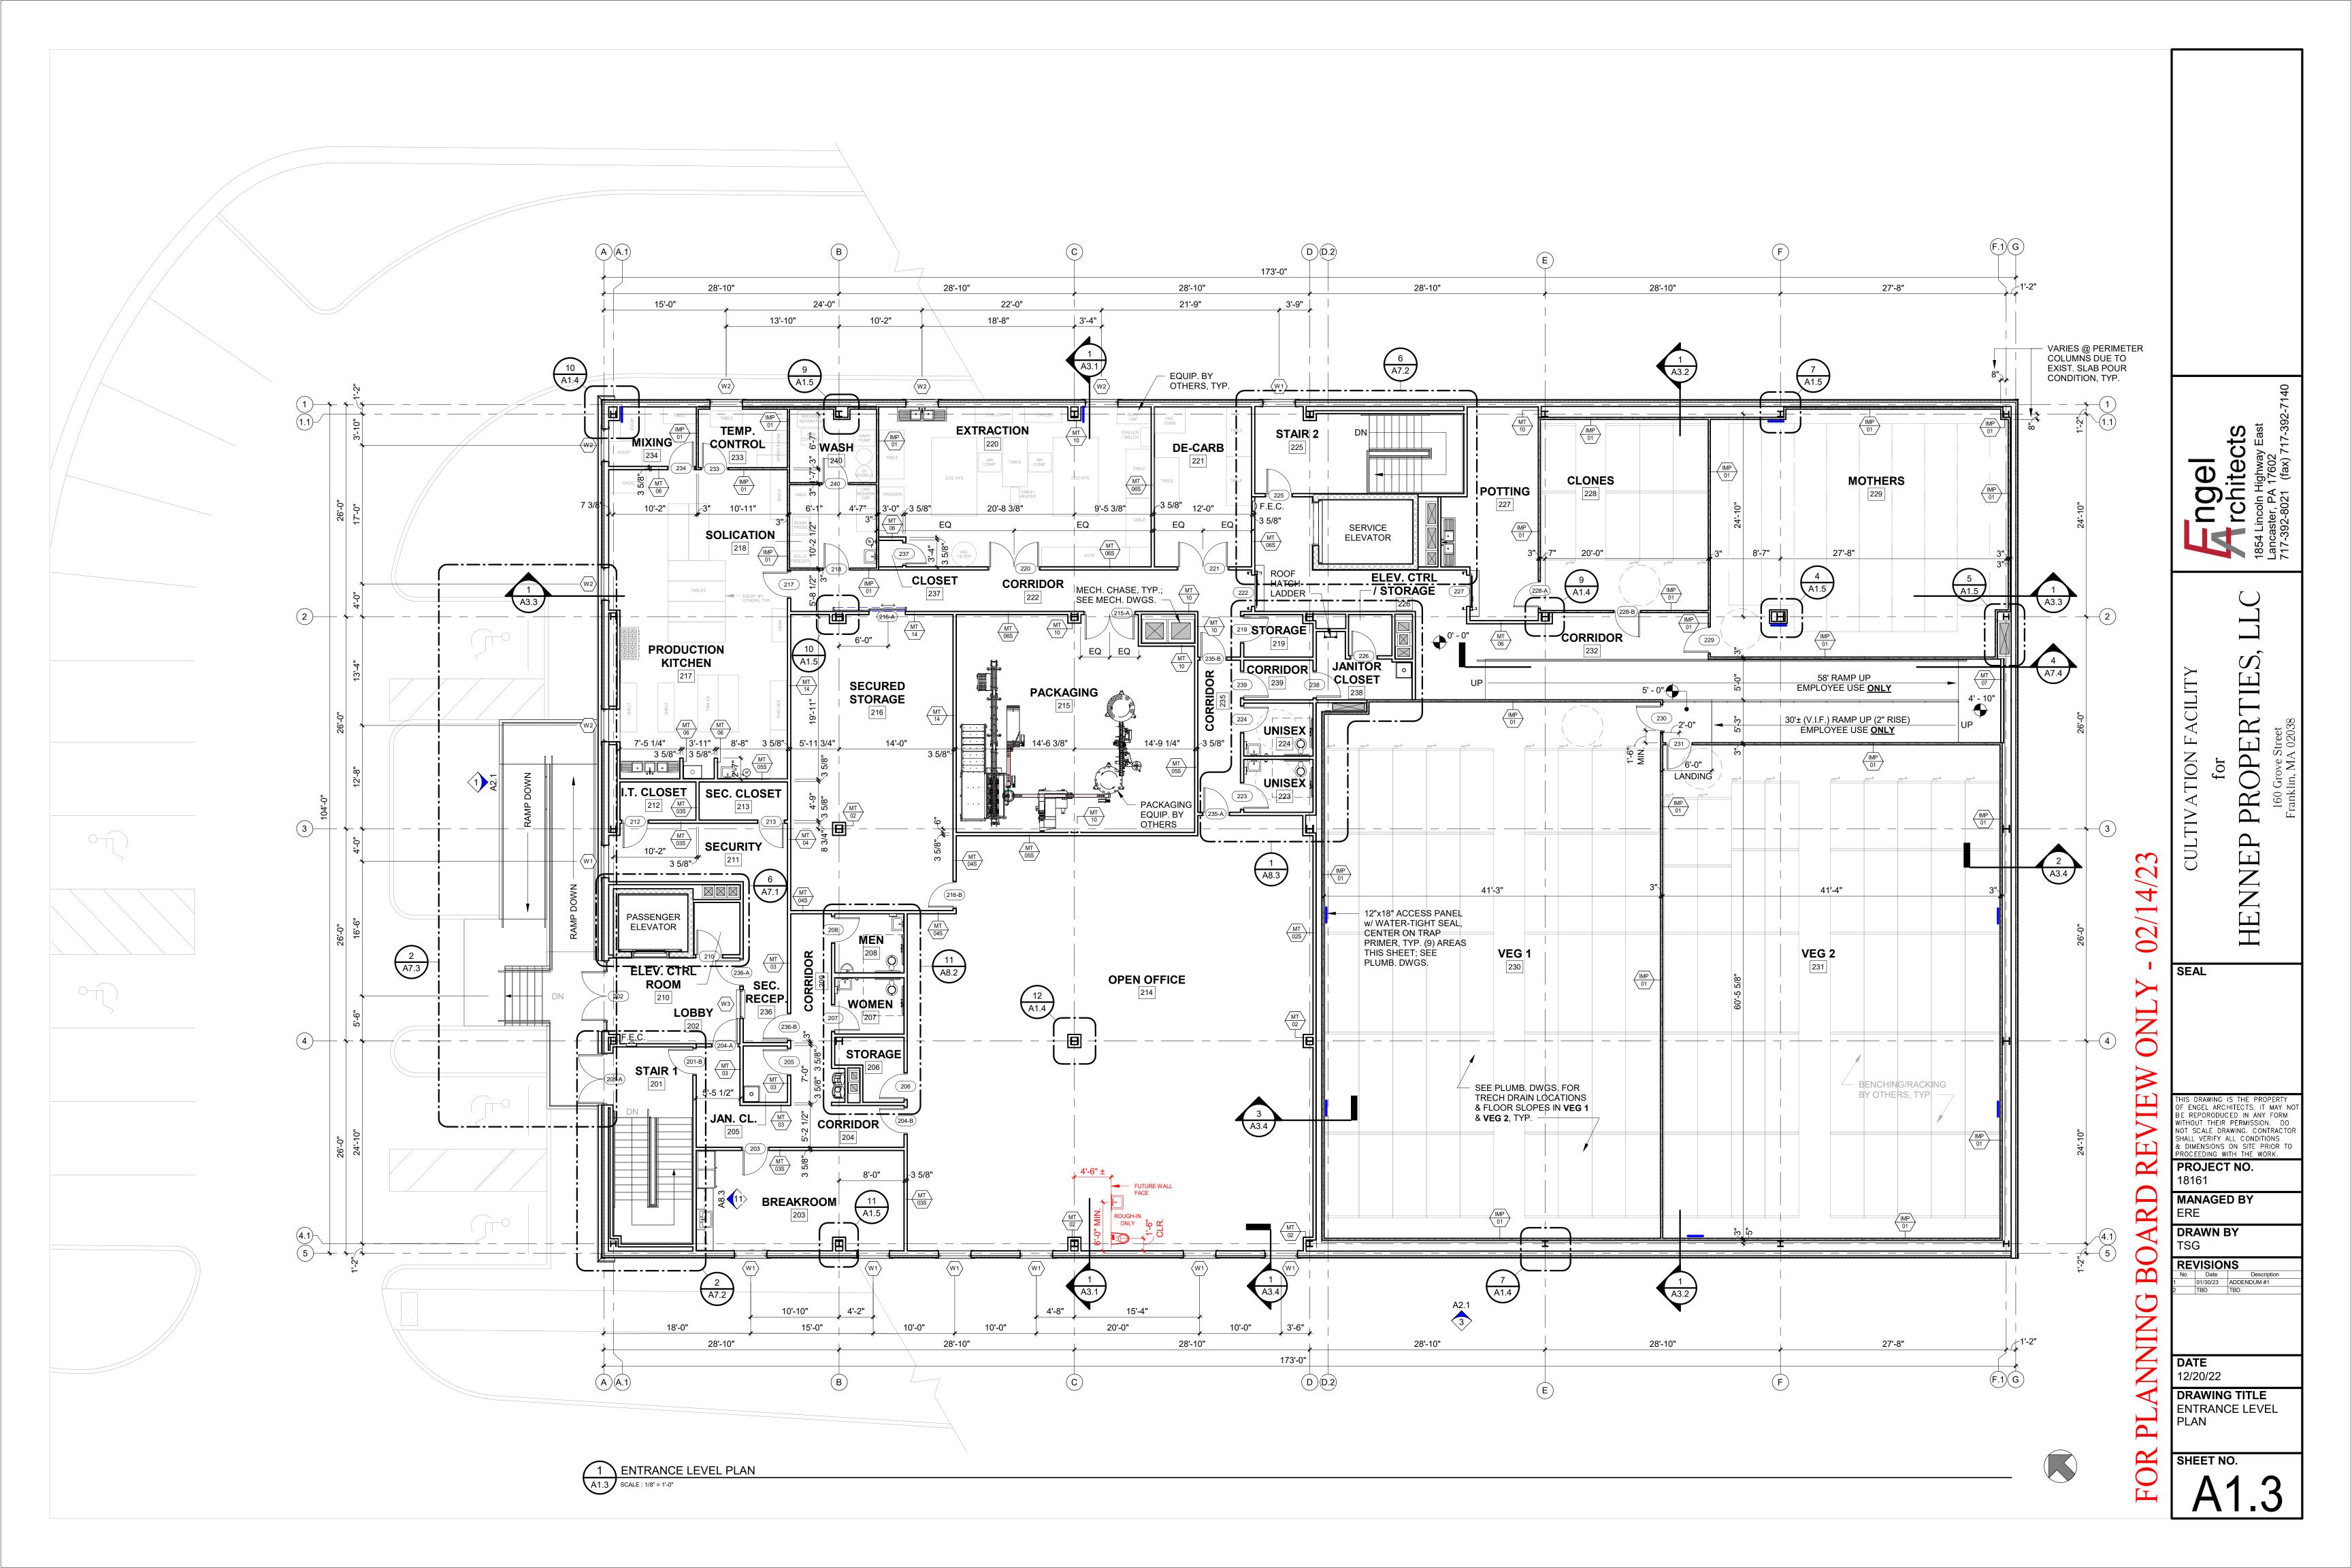

## **OCCUPANCY USAGE**

GROW WAREHOUSE

## CODE PLAN LEGEND

### 

- EXIT
- HANDICAPPED ACCESSIBLE EXIT
- **FEC** FIRE EXTINGUISHER (IN CABINET)
- FIRE EXTINGUISHER WALL CABINET (WALL BRACKET) <u>FE</u>
- ---- EGRESS TRAVEL PATH
- ← → SEPARATION DISTANCE
- $ext{ }$  HANDICAP ACCESSIBLE EXIT ACCESS  $ext{ }$  1-HOUR RATED SMOKE BARRIER ====== 1-HOUR RATED FIRE PARTITION 1-HOUR RATED FIRE BARRIER / SHAFT WALL 2-HOUR RATED FIRE BARRIER / SHAFT WALL 3-HOUR RATED FIRE BARRIER / SHAFT WALL

1 ENTRANCE LEVEL - CODE PLAN A0.4 SCALE : 1/8" = 1'-0"

| E EXIT ACCESS |        | 1-HOUR RATED SMOKE BARR    |
|---------------|--------|----------------------------|
|               | ====== | 1-HOUR RATED FIRE PARTITIC |
| SIBLE EXIT    |        | 1-HOUR RATED FIRE BARRIEF  |
|               |        | 2-HOUR RATED FIRE BARRIEF  |
| I CABINET)    |        | 3-HOUR RATED FIRE BARRIEF  |
| ALL CABINET   |        |                            |
|               |        |                            |