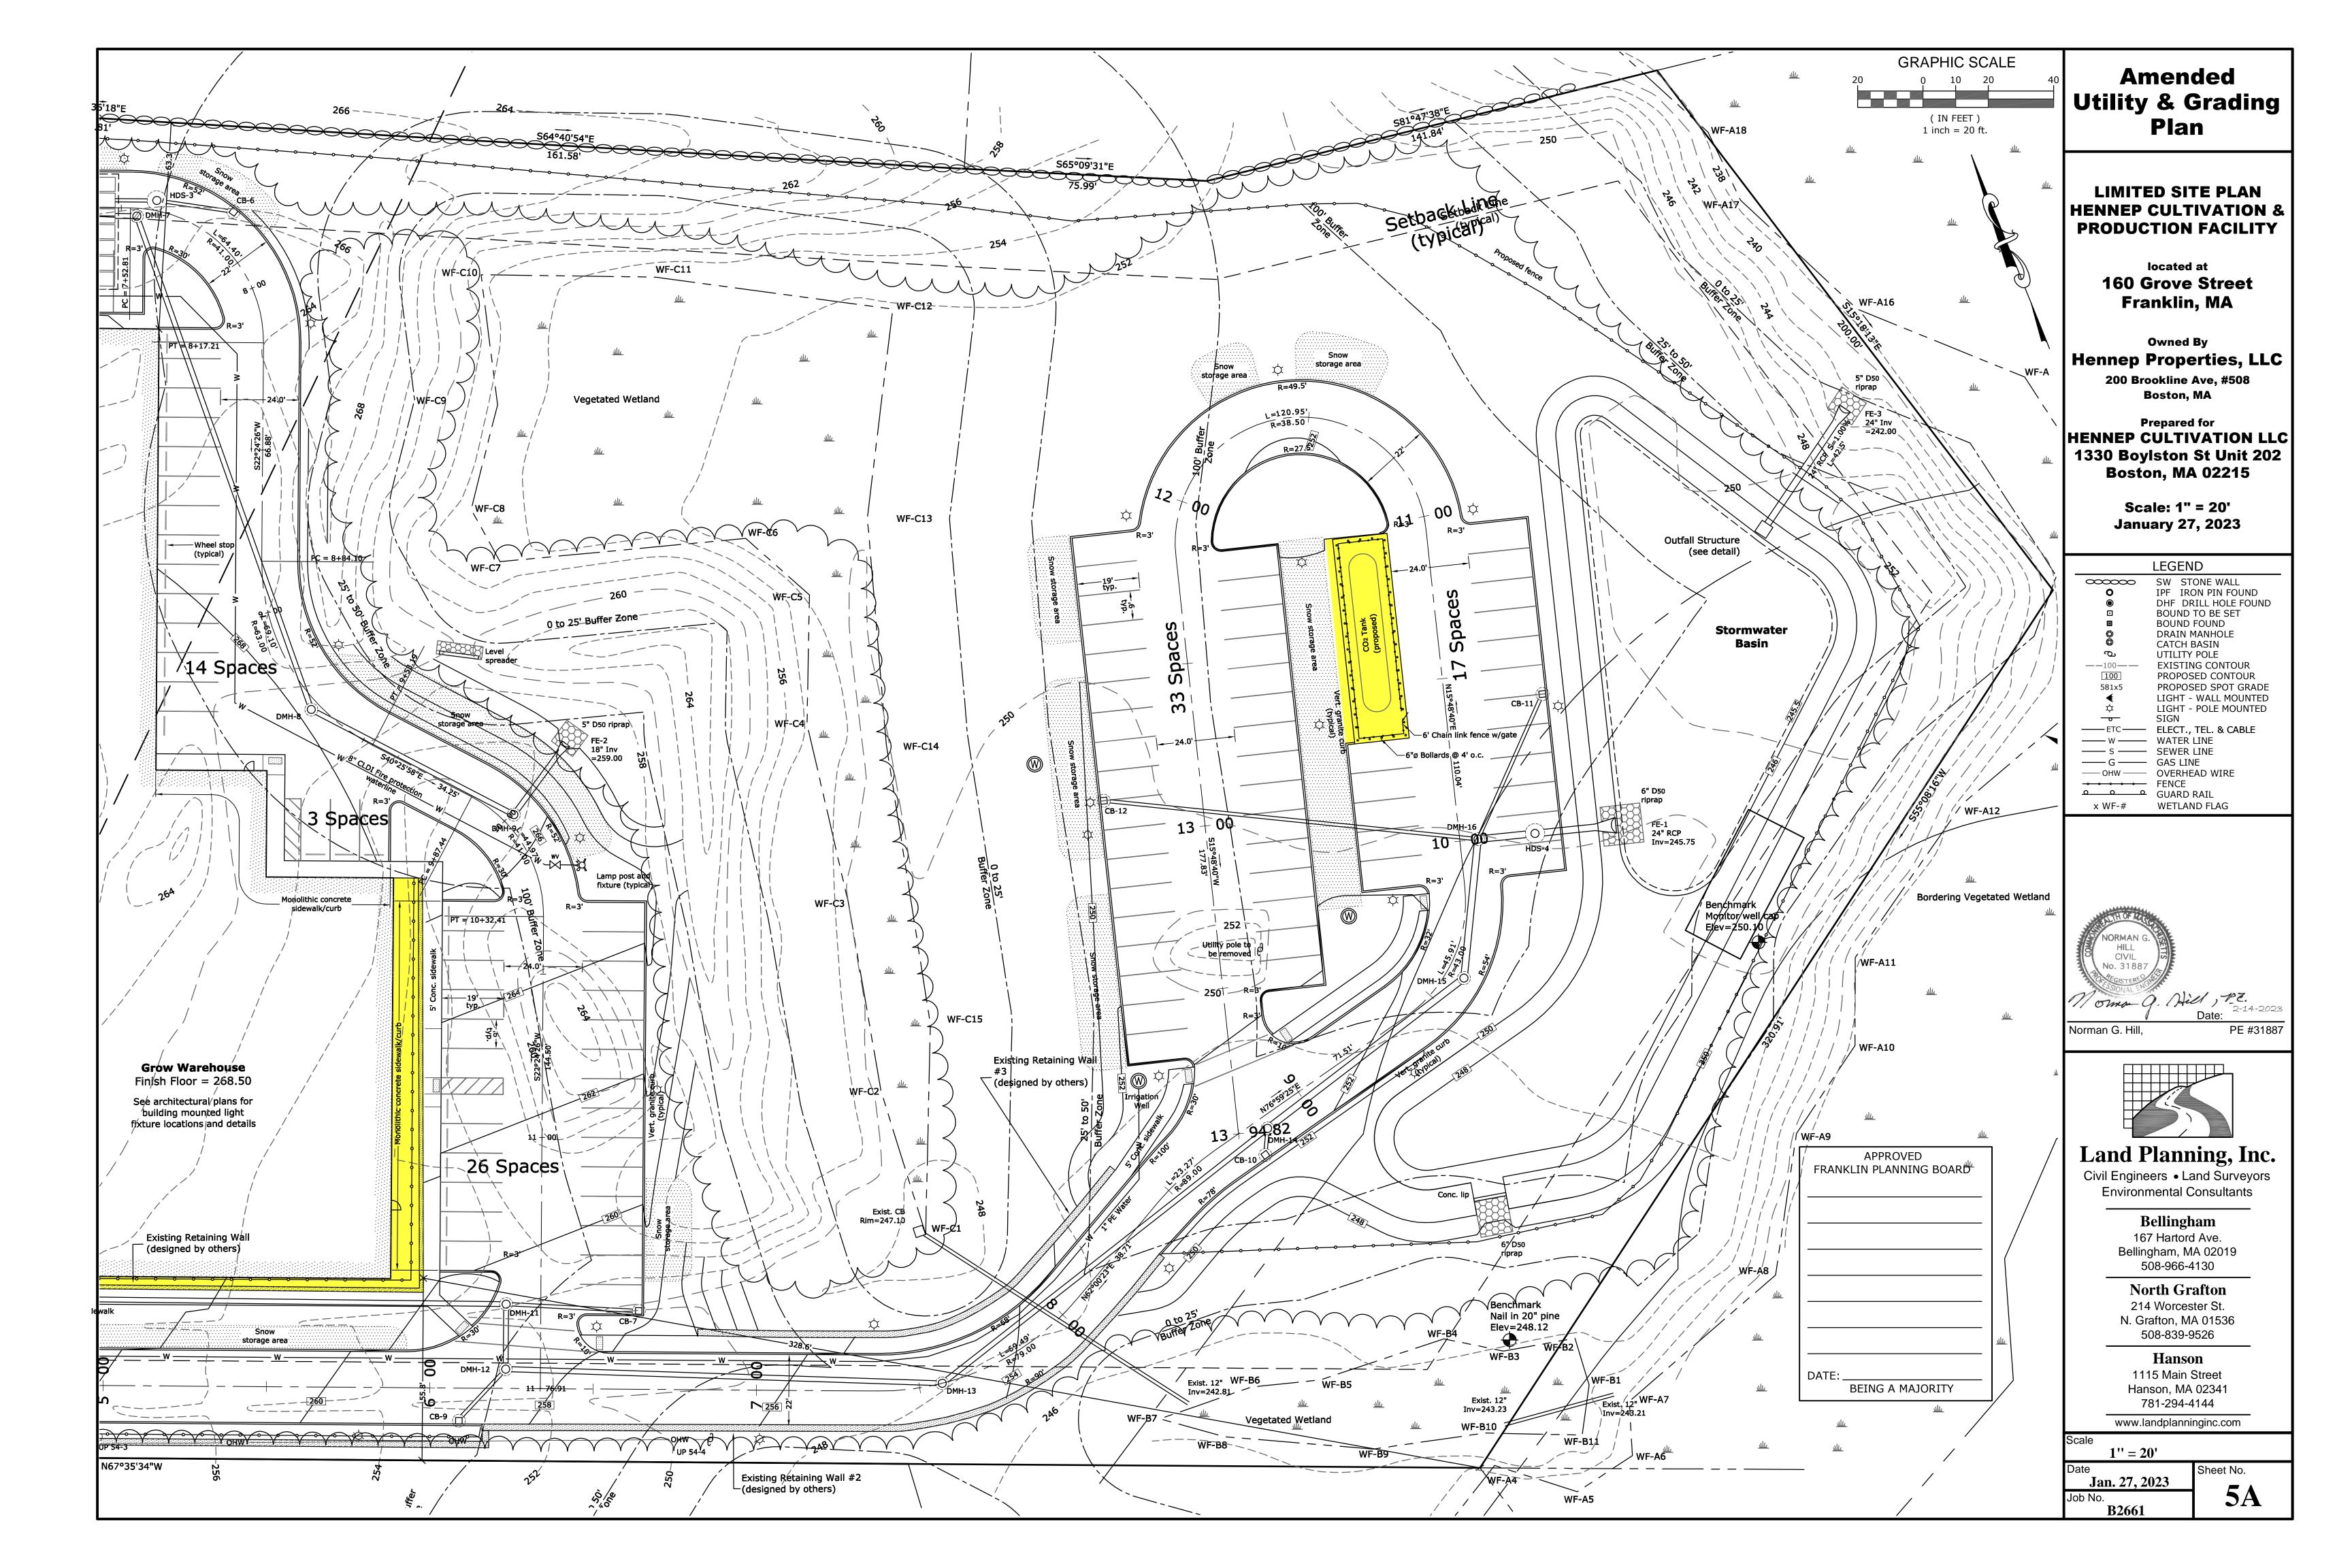

#### Utility Notes

- 1. Place 6" Loam and seed all disturbed areas of the project not otherwise improved. 2. All underground utility locations shown are based on field evidence and records provided to Land Planning, Inc.. These locations should be considered approximate. Other utilities may exist which are not evident or for which record information was not found. The contractor must contact all utility companies and "Dig Safe" before excavation begins. We assume no responsibility for damages incurred as a result of utilities omitted or inaccurately shown.
- 3. It is the responsibility of the contractor to review all of the drawings and specifications associated with this project work and project scope prior to the initiation of construction. Should the contractor find a conflict with the documents, relative to the specifications or applicable codes, it is the contractor's responsibility to notify the project engineer of record in writing prior to the start of construction. Failure by the contractor to notify the project engineer shall constitute acceptance of full responsibility by the contractor to complete the scope of work as defined by the drawings and in full conformance with local regulations and codes.
- 4. All work shall conform to Town of Franklin requirements and Massachusetts Highway Department construction standards as applicable.
- 5. Where any utility installation detail conflicts with the Town of Franklin Department of Public Works Standards for Sewer and Water Materials and Installation, the Town Standards shall govern.

#### General Notes

24 Spaces

1. All elevations refer to NAVD 1988 datum. 2. No portion of the site is located within the limits of the 100 yr flood zone as shown on

**WF-A19** 

- the FIRM Map #25021C0308E dated 07/17/12 3. Prior to the placement of any construction fill in excess of 15 cubic yards into the Water Resource District, a certification shall be presented to the Board of Appeals or
- its designated agent from a Department of Environmental Protection (DEP) Licensed Site Professional (LSP) that the fill material does not exceed the standards for oil and hazardous material set forth in the most recently published Massachusetts Contingency Plan (MCP)