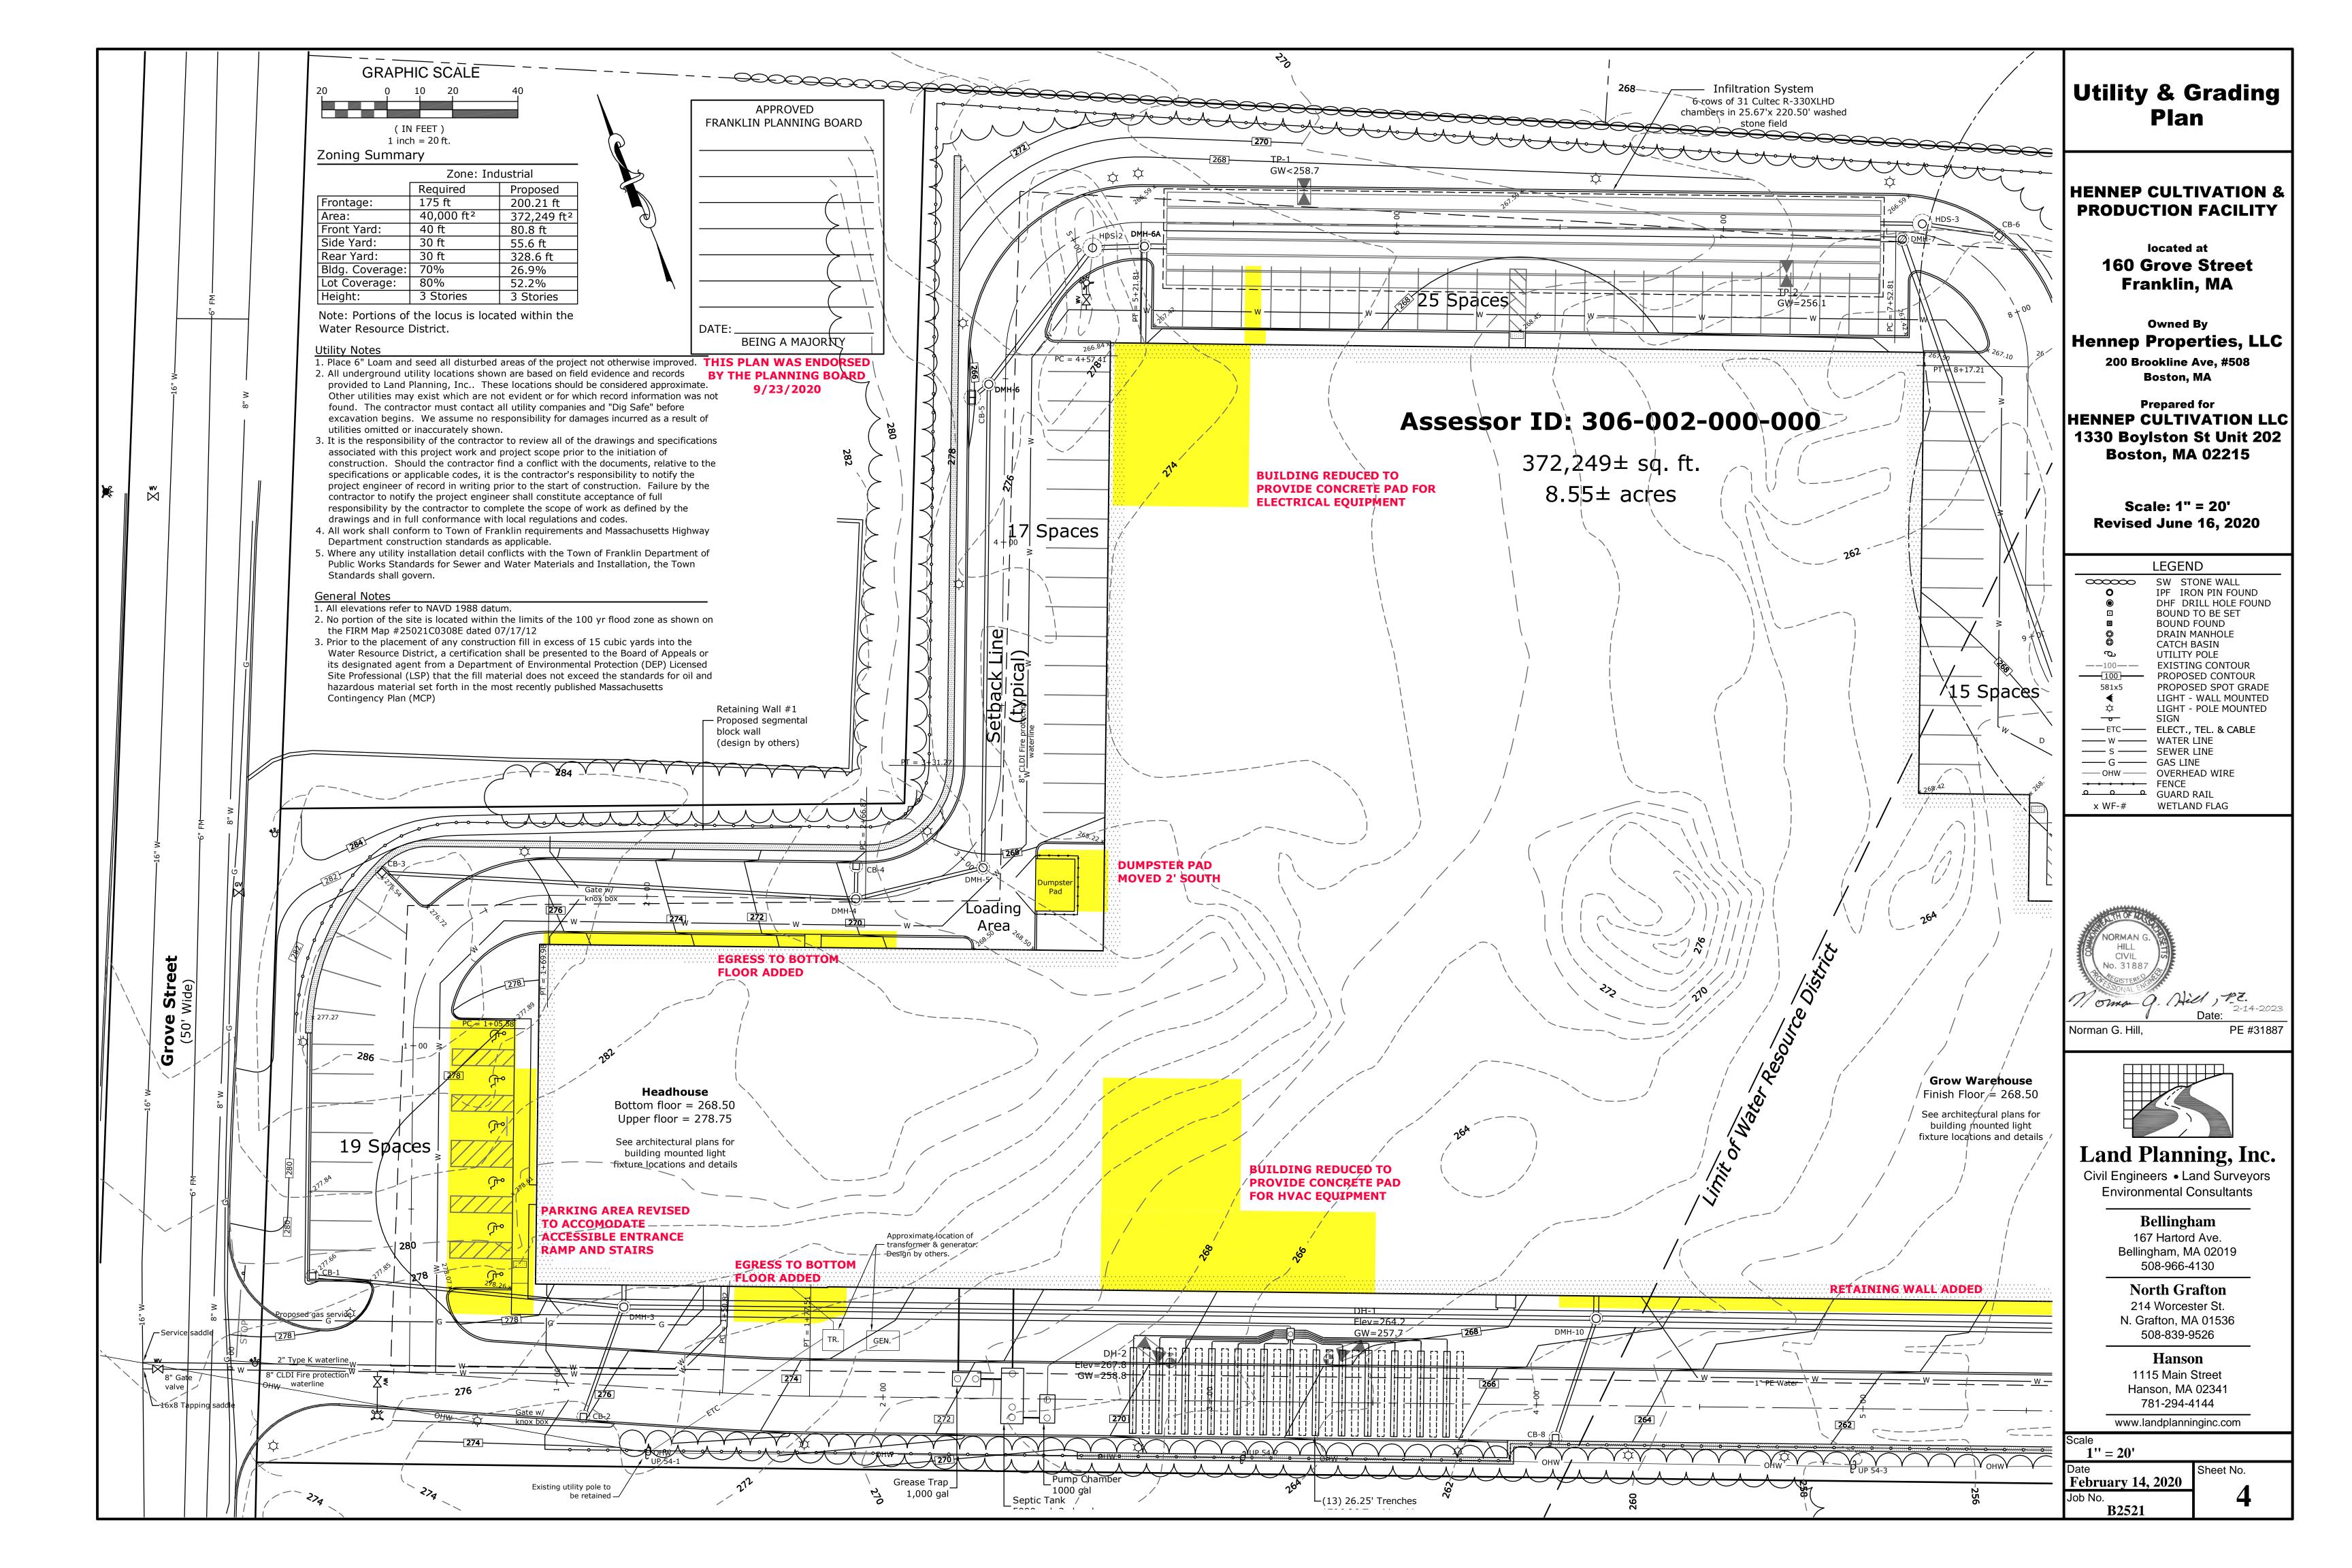

#### Utility Notes

- 1. Place 6" Loam and seed all disturbed areas of the project not otherwise improved. 2. All underground utility locations shown are based on field evidence and records provided to Land Planning, Inc.. These locations should be considered approximate. Other utilities may exist which are not evident or for which record information was not found. The contractor must contact all utility companies and "Dig Safe" before excavation begins. We assume no responsibility for damages incurred as a result of utilities omitted or inaccurately shown.
- 3. It is the responsibility of the contractor to review all of the drawings and specifications associated with this project work and project scope prior to the initiation of construction. Should the contractor find a conflict with the documents, relative to the specifications or applicable codes, it is the contractor's responsibility to notify the project engineer of record in writing prior to the start of construction. Failure by the contractor to notify the project engineer shall constitute acceptance of full responsibility by the contractor to complete the scope of work as defined by the drawings and in full conformance with local regulations and codes.
- 4. All work shall conform to Town of Franklin requirements and Massachusetts Highway Department construction standards as applicable.
- 5. Where any utility installation detail conflicts with the Town of Franklin Department of Public Works Standards for Sewer and Water Materials and Installation, the Town Standards shall govern.

#### General Notes

24 Spaces

1. All elevations refer to NAVD 1988 datum. 2. No portion of the site is located within the limits of the 100 yr flood zone as shown on

**WF-A19** 

- the FIRM Map #25021C0308E dated 07/17/12 3. Prior to the placement of any construction fill in excess of 15 cubic yards into the Water Resource District, a certification shall be presented to the Board of Appeals or
- its designated agent from a Department of Environmental Protection (DEP) Licensed Site Professional (LSP) that the fill material does not exceed the standards for oil and hazardous material set forth in the most recently published Massachusetts Contingency Plan (MCP)

Note: Portions of the locus is located within the Water Resource District.

Archited Dated: Property

Dear M Please l motion of Modific

Sincere Gregory Franklin

Located at 160 Grove Street Franklin, MA

|                                                             | APPROVED<br>FRANKLIN PLANNING BOARD                                                                                                                                               | Site Inde                                                                                                                                                                                                                                      | x Plan                                                                                                      |
|-------------------------------------------------------------|-----------------------------------------------------------------------------------------------------------------------------------------------------------------------------------|------------------------------------------------------------------------------------------------------------------------------------------------------------------------------------------------------------------------------------------------|-------------------------------------------------------------------------------------------------------------|
|                                                             |                                                                                                                                                                                   | LIMITED SI<br>HENNEP CULT<br>PRODUCTION                                                                                                                                                                                                        | IVATION &                                                                                                   |
|                                                             | DATE:<br>BEING A MAJORITY                                                                                                                                                         | located<br>160 Grove<br>Franklin                                                                                                                                                                                                               | Street                                                                                                      |
|                                                             |                                                                                                                                                                                   | Owned<br>Hennep Prope<br>200 Brookline<br>Boston,                                                                                                                                                                                              | erties, LLC<br>Ave, #508                                                                                    |
|                                                             |                                                                                                                                                                                   | Prepared<br>HENNEP CULTI<br>1330 Boylston<br>Boston, MA                                                                                                                                                                                        | VATION LLC<br>St Unit 202                                                                                   |
|                                                             |                                                                                                                                                                                   | Scale: 1"<br>January 27                                                                                                                                                                                                                        |                                                                                                             |
|                                                             |                                                                                                                                                                                   | LEGEN                                                                                                                                                                                                                                          | D                                                                                                           |
|                                                             | KENWOOD CIR                                                                                                                                                                       | SW ST<br>O IPF IRC<br>O DHF DF<br>DHF DF<br>BOUND<br>BOUND<br>O DRAIN N<br>O CATCH I<br>CATCH I | ONE WALL<br>ON PIN FOUND<br>RILL HOLE FOUND<br>TO BE SET<br>FOUND<br>MANHOLE<br>BASIN<br>POLE<br>IG CONTOUR |
|                                                             | Locus<br>500 site                                                                                                                                                                 | 581x5 PROPOS<br>€ LIGHT -<br>☆ LIGHT -<br>- SIGN                                                                                                                                                                                               |                                                                                                             |
| 50                                                          | en e                                                                                                                                          | G — GAS LIN<br>OHW — OVERHE<br>FENCE<br>G GUARD                                                                                                                                                                                                | ie<br>Ad Wire                                                                                               |
|                                                             | Zoning Legend       Dcus Map     Zoning Legend       ale 1"=1000'     Industrial       Rural Residential I                                                                        |                                                                                                                                                                                                                                                |                                                                                                             |
|                                                             | CERTIFICATE OF VOTE<br>Limited Site Plan Modification                                                                                                                             | NORMAN G.<br>HILL<br>CIVIL                                                                                                                                                                                                                     |                                                                                                             |
| 0'' D                                                       | 160 Grove Street                                                                                                                                                                  | No. 31887                                                                                                                                                                                                                                      |                                                                                                             |
| Site Plan:<br>Owner:                                        | Limited Site Plan, Hennep Cultivation & Production Facility<br>Hennep Properties, LLC<br>200 Brookline Ave<br>Boston, MA 02215                                                    | Norman G. Hill,                                                                                                                                                                                                                                | Date: 2-14-2023<br>PE #31887                                                                                |
| Applicant:                                                  | Hudson Construction Assoc.<br>218 High Ridge Ave<br>Ridgefield, CT 06877                                                                                                          |                                                                                                                                                                                                                                                |                                                                                                             |
| Prepared By:<br>Surveyor/ Engineer:<br>Architect:           | Land Planning, Inc. 167 Hartford Ave, Bellingham, MA 02019<br>Engel Architects & Engineers, LLC, 1854 Lincoln Highway East, Lancaster, PA                                         |                                                                                                                                                                                                                                                |                                                                                                             |
| Dated:<br>Property Location:                                | January 27, 2023<br>160 Grove Street<br>Map 306, Lot 002                                                                                                                          | Land Plann<br>Civil Engineers • La                                                                                                                                                                                                             | U,                                                                                                          |
| Dear Mrs. Danello:                                          |                                                                                                                                                                                   | Environmental C                                                                                                                                                                                                                                | Consultants                                                                                                 |
|                                                             | t at its meeting on Monday, February 6, 2023 the Planning Board voted (5-0), upon<br>d seconded to <b>APPROVE, with Special Conditions</b> the Limited Site Plan<br>Grove Street. | <b>Bellingh</b><br>167 Hartoro<br>Bellingham, M<br>508-966-4                                                                                                                                                                                   | l Ave.<br>A 02019                                                                                           |
| Sincoral                                                    | 1                                                                                                                                                                                 | North Gr                                                                                                                                                                                                                                       |                                                                                                             |
| Sincerely,<br>Gregory Rondeau, Cha<br>Franklin Planning Boa |                                                                                                                                                                                   | 214 Worces<br>N. Grafton, M<br>508-839-9                                                                                                                                                                                                       | A 01536                                                                                                     |
| , mintin i mining D08                                       | <u>CERTIFICATE OF VOTE</u><br>Limited Site Plan Modification                                                                                                                      | Hanso<br>1115 Main                                                                                                                                                                                                                             |                                                                                                             |
|                                                             | 160 Grove Street<br>Special Conditions                                                                                                                                            | Hanson, MA<br>781-294-4                                                                                                                                                                                                                        | 02341                                                                                                       |
| The following Conditi                                       | tions shall apply:                                                                                                                                                                | www.landplanni<br>Scale                                                                                                                                                                                                                        | nginc.com                                                                                                   |
| endorsement.<br>(2) Move the CO2                            | 2 tanks west, away from the parking isle.                                                                                                                                         | 1'' = 100'<br>Date                                                                                                                                                                                                                             | Sheet No.                                                                                                   |
| (3) Show the fence                                          | ce around the CO2 tanks on the Site Plans.<br>grades for the ramps to the plans prior to endorsement                                                                              | <b>February 14, 2020</b><br>Job No.                                                                                                                                                                                                            | 1                                                                                                           |
|                                                             |                                                                                                                                                                                   | B2521                                                                                                                                                                                                                                          |                                                                                                             |