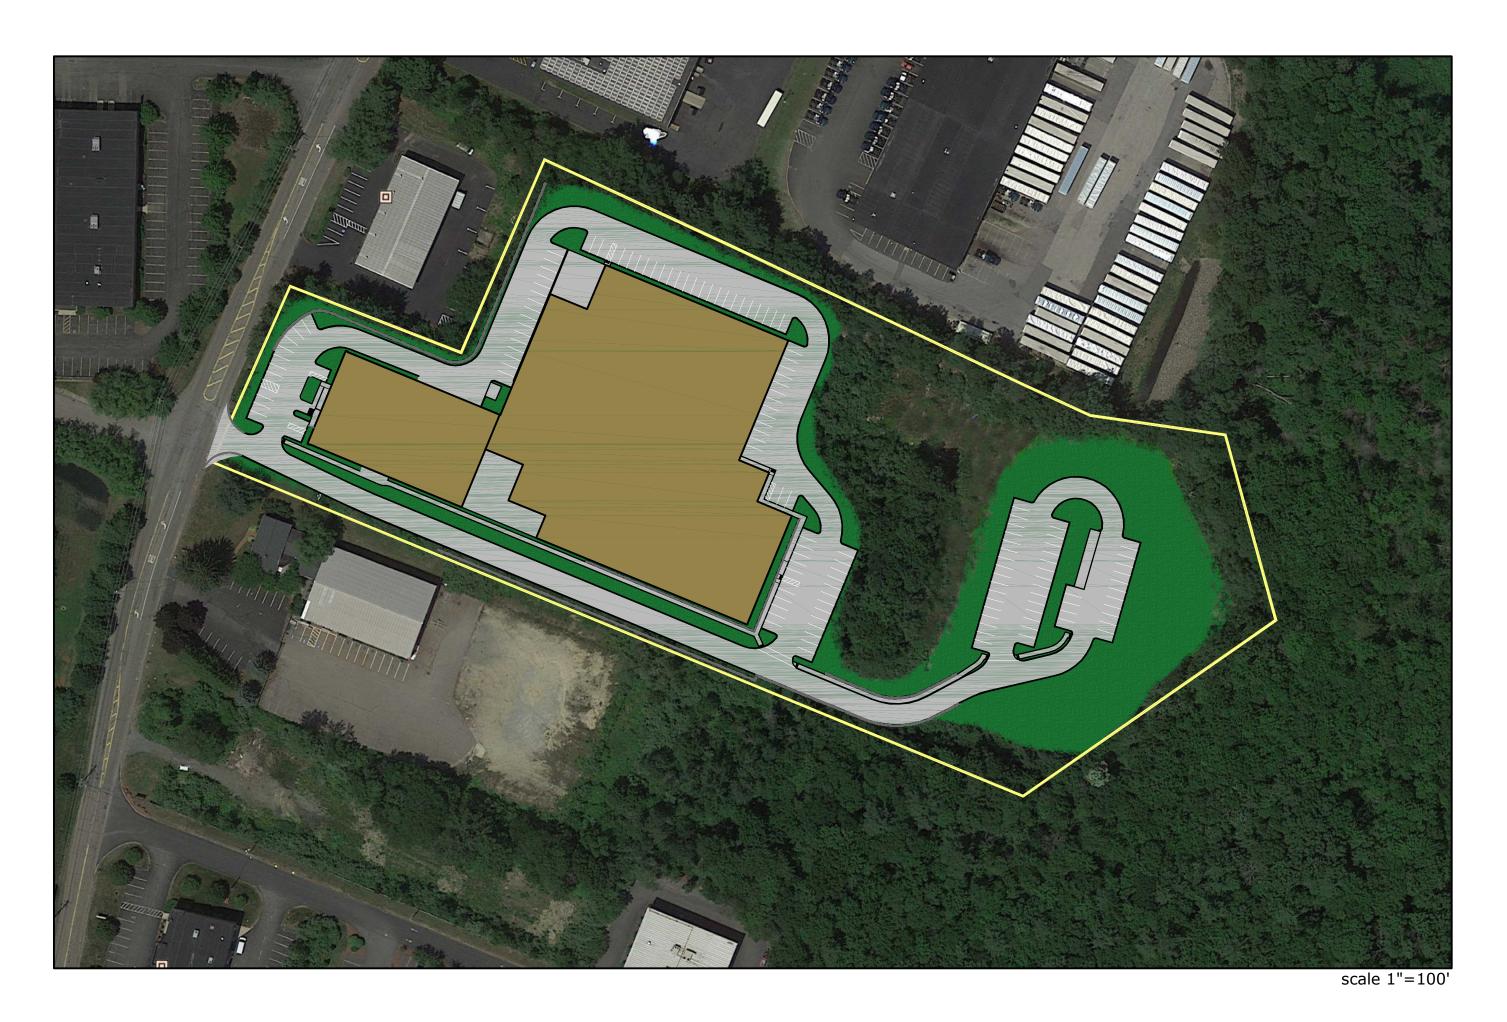

Note: Portions of the locus is located within the Water Resource District.

Archited Dated: Property

Dear M Please l motion of Modific

Sincere Gregory Franklin

Located at 160 Grove Street Franklin, MA

|                                                             | APPROVED<br>FRANKLIN PLANNING BOARD                                                                                                                                               | Site Inde                                                                                                                                                                                                                                      | x Plan                                                                                                      |
|-------------------------------------------------------------|-----------------------------------------------------------------------------------------------------------------------------------------------------------------------------------|------------------------------------------------------------------------------------------------------------------------------------------------------------------------------------------------------------------------------------------------|-------------------------------------------------------------------------------------------------------------|
|                                                             |                                                                                                                                                                                   | LIMITED SI<br>HENNEP CULT<br>PRODUCTION                                                                                                                                                                                                        | IVATION &                                                                                                   |
|                                                             | DATE:<br>BEING A MAJORITY                                                                                                                                                         | located<br>160 Grove<br>Franklin                                                                                                                                                                                                               | Street                                                                                                      |
|                                                             |                                                                                                                                                                                   | Owned<br>Hennep Prope<br>200 Brookline<br>Boston,                                                                                                                                                                                              | erties, LLC<br>Ave, #508                                                                                    |
|                                                             |                                                                                                                                                                                   | Prepared<br>HENNEP CULTI<br>1330 Boylston<br>Boston, MA                                                                                                                                                                                        | VATION LLC<br>St Unit 202                                                                                   |
|                                                             |                                                                                                                                                                                   | Scale: 1"<br>January 27                                                                                                                                                                                                                        |                                                                                                             |
|                                                             |                                                                                                                                                                                   | LEGEN                                                                                                                                                                                                                                          | D                                                                                                           |
|                                                             | KENWOOD CIR                                                                                                                                                                       | SW ST<br>O IPF IRC<br>O DHF DF<br>DHF DF<br>BOUND<br>BOUND<br>O DRAIN N<br>O CATCH I<br>CATCH I | ONE WALL<br>ON PIN FOUND<br>RILL HOLE FOUND<br>TO BE SET<br>FOUND<br>MANHOLE<br>BASIN<br>POLE<br>IG CONTOUR |
|                                                             | Locus<br>500 site                                                                                                                                                                 | 581x5 PROPOS<br>€ LIGHT -<br>☆ LIGHT -<br>- SIGN                                                                                                                                                                                               |                                                                                                             |
| 50                                                          | en e                                                                                                                                          | G — GAS LIN<br>OHW — OVERHE<br>FENCE<br>G GUARD                                                                                                                                                                                                | ie<br>Ad Wire                                                                                               |
|                                                             | Zoning Legend       Dcus Map     Zoning Legend       ale 1"=1000'     Industrial       Rural Residential I                                                                        |                                                                                                                                                                                                                                                |                                                                                                             |
|                                                             | CERTIFICATE OF VOTE<br>Limited Site Plan Modification                                                                                                                             | NORMAN G.<br>HILL<br>CIVIL                                                                                                                                                                                                                     |                                                                                                             |
| 0'' D                                                       | 160 Grove Street                                                                                                                                                                  | No. 31887                                                                                                                                                                                                                                      |                                                                                                             |
| Site Plan:<br>Owner:                                        | Limited Site Plan, Hennep Cultivation & Production Facility<br>Hennep Properties, LLC<br>200 Brookline Ave<br>Boston, MA 02215                                                    | Norman G. Hill,                                                                                                                                                                                                                                | Date: 2-14-2023<br>PE #31887                                                                                |
| Applicant:                                                  | Hudson Construction Assoc.<br>218 High Ridge Ave<br>Ridgefield, CT 06877                                                                                                          |                                                                                                                                                                                                                                                |                                                                                                             |
| Prepared By:<br>Surveyor/ Engineer:<br>Architect:           | Land Planning, Inc. 167 Hartford Ave, Bellingham, MA 02019<br>Engel Architects & Engineers, LLC, 1854 Lincoln Highway East, Lancaster, PA                                         |                                                                                                                                                                                                                                                |                                                                                                             |
| Dated:<br>Property Location:                                | January 27, 2023<br>160 Grove Street<br>Map 306, Lot 002                                                                                                                          | Land Plann<br>Civil Engineers • La                                                                                                                                                                                                             | U,                                                                                                          |
| Dear Mrs. Danello:                                          |                                                                                                                                                                                   | Environmental C                                                                                                                                                                                                                                | Consultants                                                                                                 |
|                                                             | t at its meeting on Monday, February 6, 2023 the Planning Board voted (5-0), upon<br>d seconded to <b>APPROVE, with Special Conditions</b> the Limited Site Plan<br>Grove Street. | <b>Bellingh</b><br>167 Hartoro<br>Bellingham, M<br>508-966-4                                                                                                                                                                                   | l Ave.<br>A 02019                                                                                           |
| Sincoral                                                    | 1                                                                                                                                                                                 | North Gr                                                                                                                                                                                                                                       |                                                                                                             |
| Sincerely,<br>Gregory Rondeau, Cha<br>Franklin Planning Boa |                                                                                                                                                                                   | 214 Worces<br>N. Grafton, M<br>508-839-9                                                                                                                                                                                                       | A 01536                                                                                                     |
| , mintin i mining D08                                       | <u>CERTIFICATE OF VOTE</u><br>Limited Site Plan Modification                                                                                                                      | Hanso<br>1115 Main                                                                                                                                                                                                                             |                                                                                                             |
|                                                             | 160 Grove Street<br>Special Conditions                                                                                                                                            | Hanson, MA<br>781-294-4                                                                                                                                                                                                                        | 02341                                                                                                       |
| The following Conditi                                       | tions shall apply:                                                                                                                                                                | www.landplanni<br>Scale                                                                                                                                                                                                                        | nginc.com                                                                                                   |
| endorsement.<br>(2) Move the CO2                            | 2 tanks west, away from the parking isle.                                                                                                                                         | 1'' = 100'<br>Date                                                                                                                                                                                                                             | Sheet No.                                                                                                   |
| (3) Show the fence                                          | ce around the CO2 tanks on the Site Plans.<br>grades for the ramps to the plans prior to endorsement                                                                              | <b>February 14, 2020</b><br>Job No.                                                                                                                                                                                                            | 1                                                                                                           |
|                                                             |                                                                                                                                                                                   | B2521                                                                                                                                                                                                                                          |                                                                                                             |

## Site Index Plan

#### located at **160 Grove Street** Franklin, MA

Owned By **Hennep Properties, LLC** 200 Brookline Ave, #508 **Boston, MA** 

Prepared for **HENNEP CULTIVATION LLC** 1330 Boylston St Unit 202 Boston, MA 02215

#### Scale: 1" = 40' Revised June 16, 2020

|                                     | LEGEND                                                                                                                                                                                                                                                                                                                     |  |  |
|-------------------------------------|----------------------------------------------------------------------------------------------------------------------------------------------------------------------------------------------------------------------------------------------------------------------------------------------------------------------------|--|--|
| <u> אורי</u>                        | SW       STONE WALL         IPF       IPF         IPF       IRON PIN FOUND         IPF       DHF         DHF       DRILL         HOUND       BOUND TO BE SET         IPF       BOUND FOUND         IPF       DRAIN MANHOLE         IPF       CATCH BASIN         IPF       UTILITY POLE         IPF       EXISTING CONTOUR |  |  |
| .5                                  | 100       PROPOSED CONTOUR         581x5       PROPOSED SPOT GRADE         €       LIGHT - WALL MOUNTED         ↓       LIGHT - POLE MOUNTED                                                                                                                                                                               |  |  |
| <u>الله</u><br>Lin                  | SIGN         ETC       ELECT., TEL. & CABLE         W       WATER LINE         S       SEWER LINE         G       GAS LINE         OHW       OVERHEAD WIRE         FENCE       GUARD RAIL                                                                                                                                  |  |  |
| `> WF-                              | GUARD RAIL<br>x WF-# WETLAND FLAG                                                                                                                                                                                                                                                                                          |  |  |
| WHA13<br>100 Inner<br>Riparian Zonr | NORMAN G.<br>HILL<br>CIVIL<br>No. 31887<br>COMO<br>OMAL<br>OMO<br>Date: 2-14-2023<br>Norman G. Hill,<br>PE #31887                                                                                                                                                                                                          |  |  |
| <u>يالد</u>                         |                                                                                                                                                                                                                                                                                                                            |  |  |
| <u></u>                             | Land Planning, Inc.<br>Civil Engineers • Land Surveyors<br>Environmental Consultants                                                                                                                                                                                                                                       |  |  |