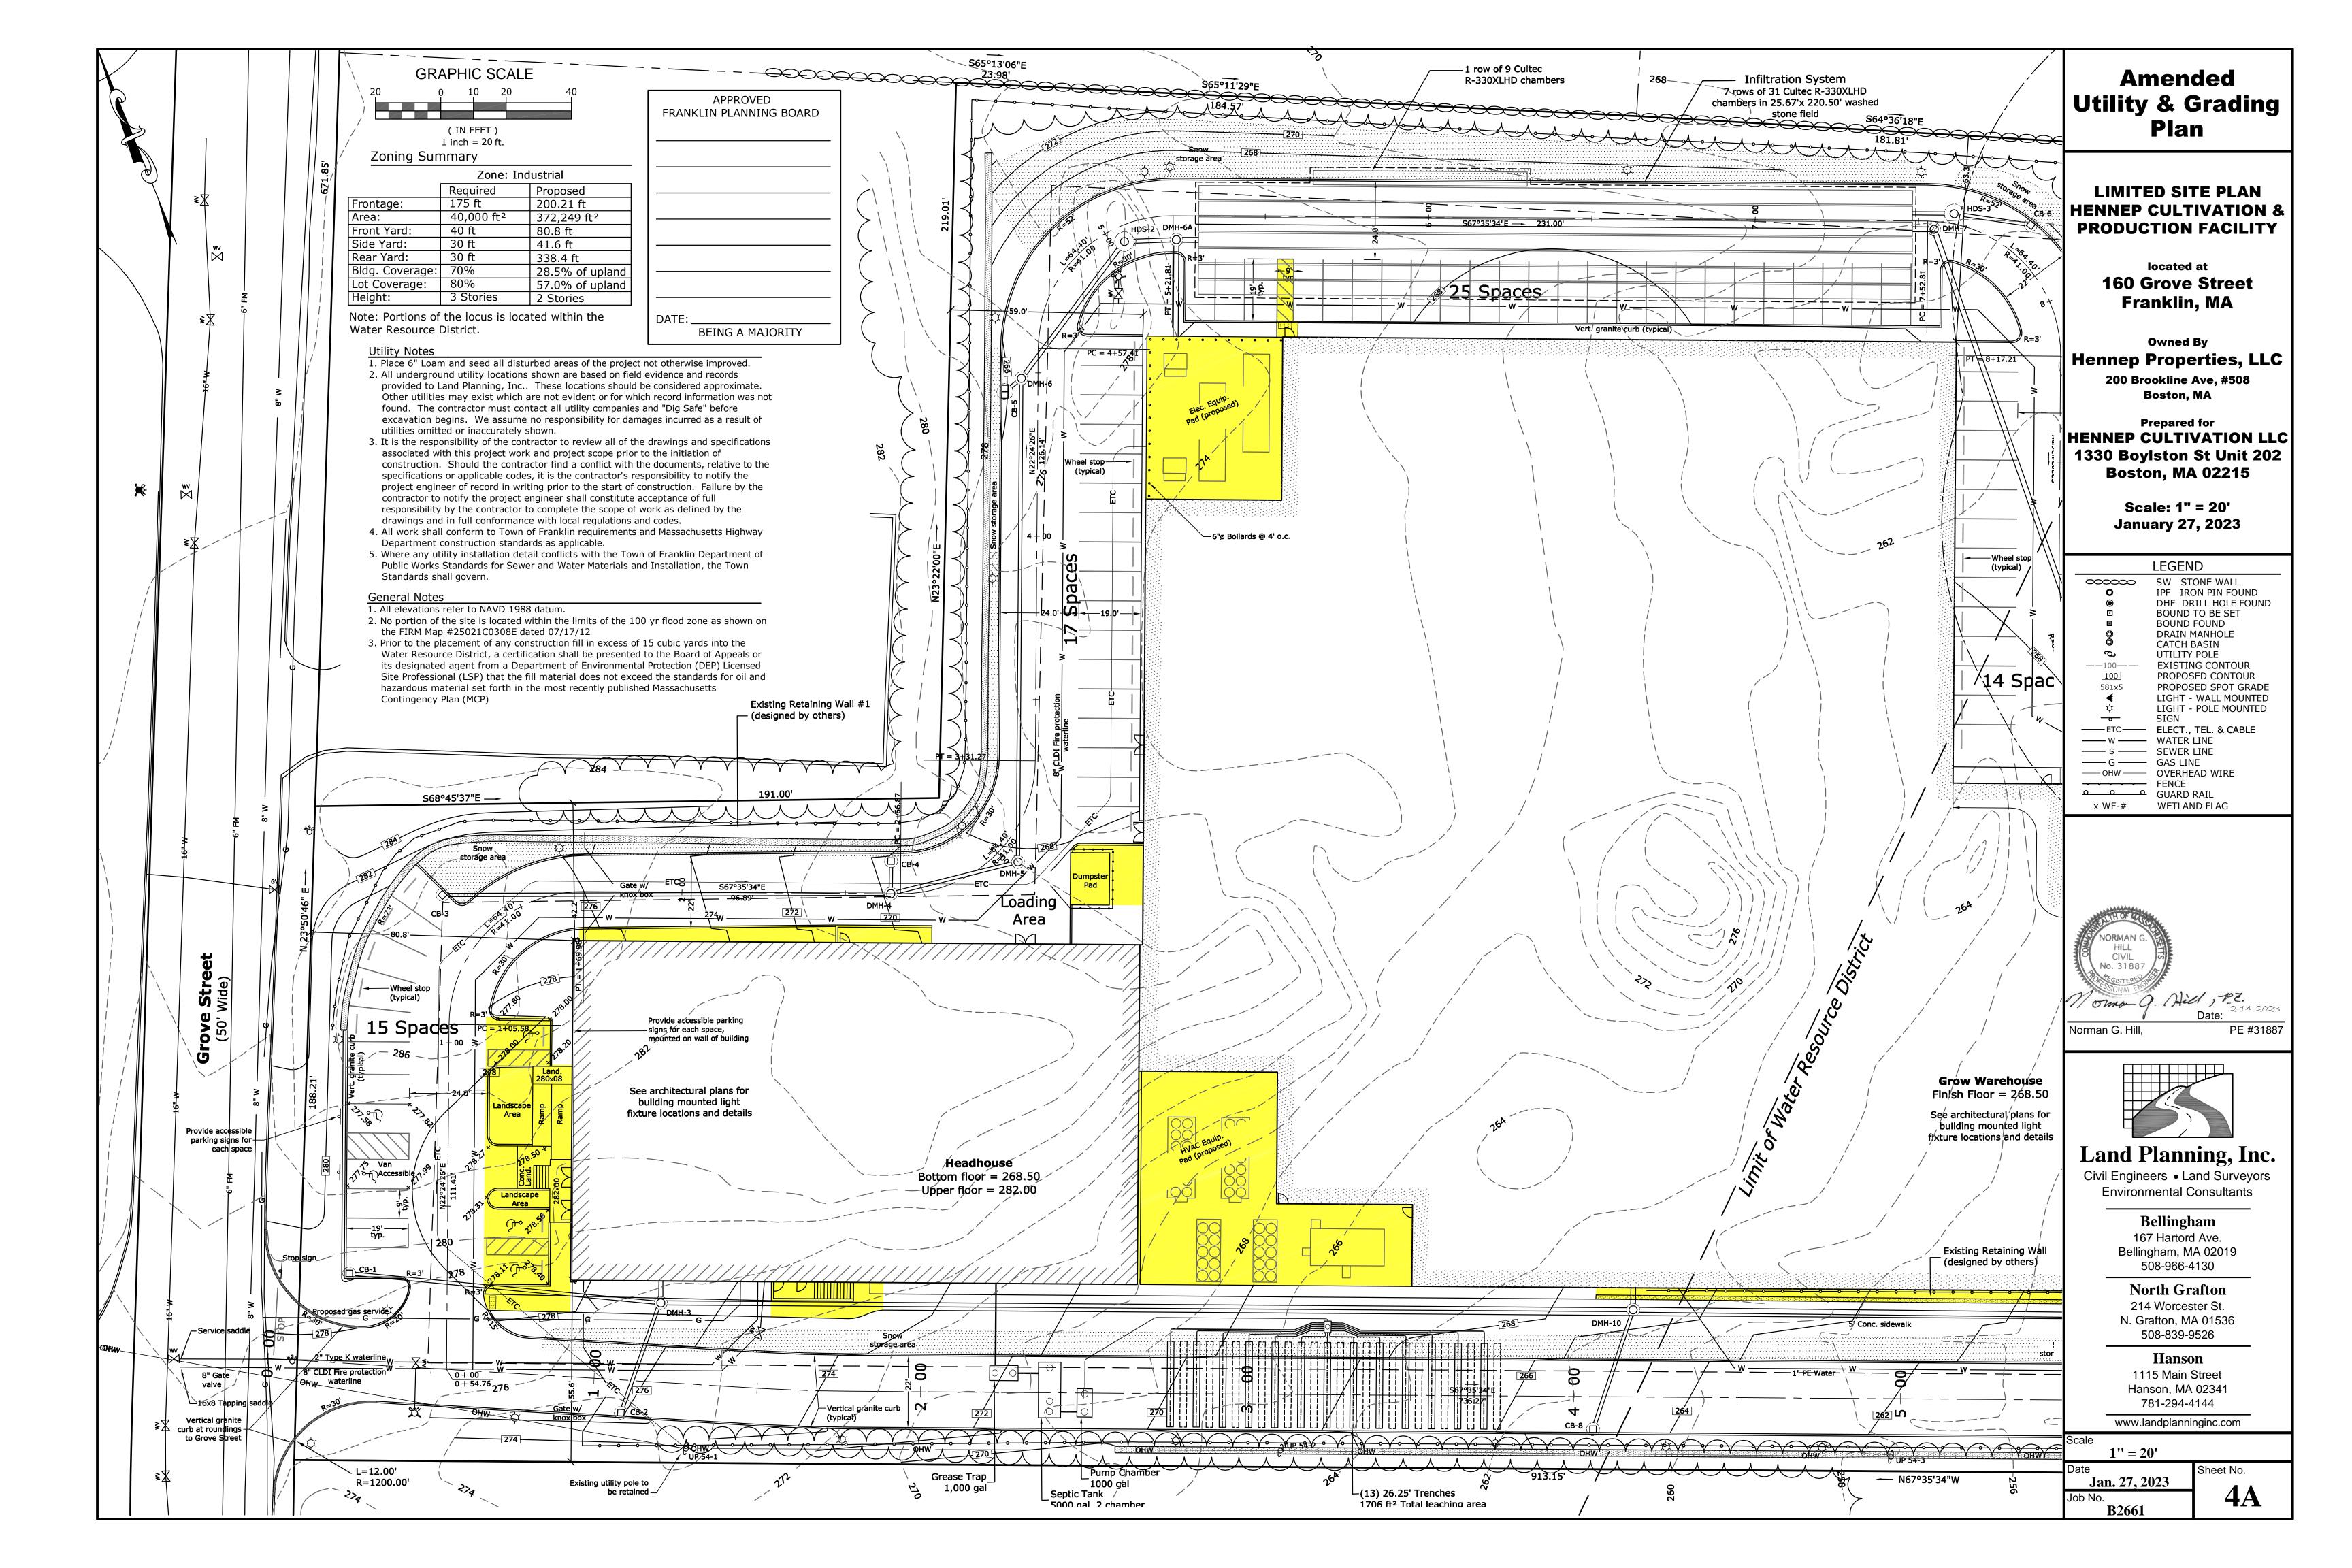

## ZONING SUMMARY

|                 | Zone: Industrial |                         |
|-----------------|------------------|-------------------------|
|                 | Required         | Proposed                |
| Frontage:       | 175 ft           | 200.21 ft               |
| Area:           | 40,000 ft²       | 372,249 ft <sup>2</sup> |
| Front Yard:     | 40 ft            | 80.8 ft                 |
| Side Yard:      | 30 ft            | 55.6 ft                 |
| Rear Yard:      | 30 ft            | 328.6 ft                |
| Bldg. Coverage: | 70%              | 28.5% of upland         |
| Lot Coverage:   | 80%              | 57.0% of upland         |
| Height:         | 3 Stories        | 2 Stories               |

#### Utility Notes

- 1. Place 6" Loam and seed all disturbed areas of the project not otherwise improved. 2. All underground utility locations shown are based on field evidence and records provided to Land Planning, Inc.. These locations should be considered approximate. Other utilities may exist which are not evident or for which record information was not found. The contractor must contact all utility companies and "Dig Safe" before excavation begins. We assume no responsibility for damages incurred as a result of utilities omitted or inaccurately shown.
- 3. It is the responsibility of the contractor to review all of the drawings and specifications associated with this project work and project scope prior to the initiation of construction. Should the contractor find a conflict with the documents, relative to the specifications or applicable codes, it is the contractor's responsibility to notify the project engineer of record in writing prior to the start of construction. Failure by the contractor to notify the project engineer shall constitute acceptance of full responsibility by the contractor to complete the scope of work as defined by the drawings and in full conformance with local regulations and codes.
- 4. All work shall conform to Town of Franklin requirements and Massachusetts Highway Department construction standards as applicable.
- 5. Where any utility installation detail conflicts with the Town of Franklin Department of Public Works Standards for Sewer and Water Materials and Installation, the Town Standards shall govern.

#### General Notes

24 Spaces

1. All elevations refer to NAVD 1988 datum. 2. No portion of the site is located within the limits of the 100 yr flood zone as shown on

**WF-A19** 

- the FIRM Map #25021C0308E dated 07/17/12 3. Prior to the placement of any construction fill in excess of 15 cubic yards into the Water Resource District, a certification shall be presented to the Board of Appeals or
- its designated agent from a Department of Environmental Protection (DEP) Licensed Site Professional (LSP) that the fill material does not exceed the standards for oil and hazardous material set forth in the most recently published Massachusetts Contingency Plan (MCP)