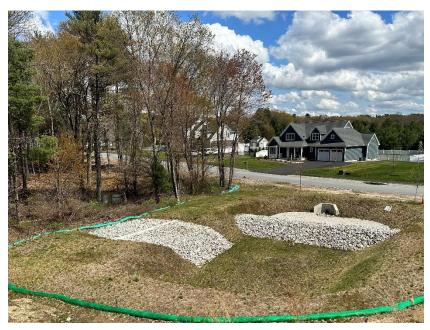

The site has achieved stabilization, and the required erosion controls shall be removed following the issuance of a Certificate of Compliance. A stockpile exists northwest of the cul-de-sac and has been surrounded by erosion control tubing. The stockpile is located outside of the buffer zone and is partially stabilized. The infrastructure on the site was completed with improvements shown on the attached plan entitled "Progress As-Built Plan" prepared by this office and dated April 25, 2023.

# **Site Photographs**

<u>Photo 1</u>: Completed houses, roadway, and lawn along Margaret's Cove, facing south.

Photo 2: Completed houses, roadway, and lawn along Margaret's Cove, facing southeast.

Photo 3: Completed stormwater basin along Margaret's Cove, facing east from atop the stockpile. Basin is stabilized and stockpile is bordered by erosion control tubing.