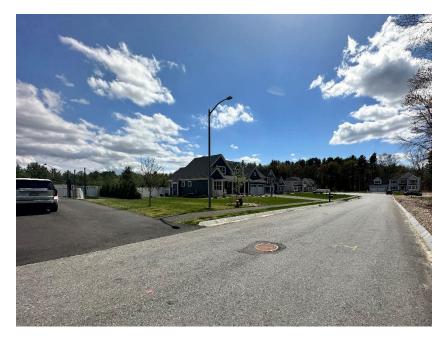

# **Site Photographs**

<u>Photo 1</u>: Completed houses, roadway, and lawn along Margaret's Cove, facing south.

Photo 2: Completed houses, roadway, and lawn along Margaret's Cove, facing southeast.

Photo 3: Completed stormwater basin along Margaret's Cove, facing east from atop the stockpile. Basin is stabilized and stockpile is bordered by erosion control tubing.