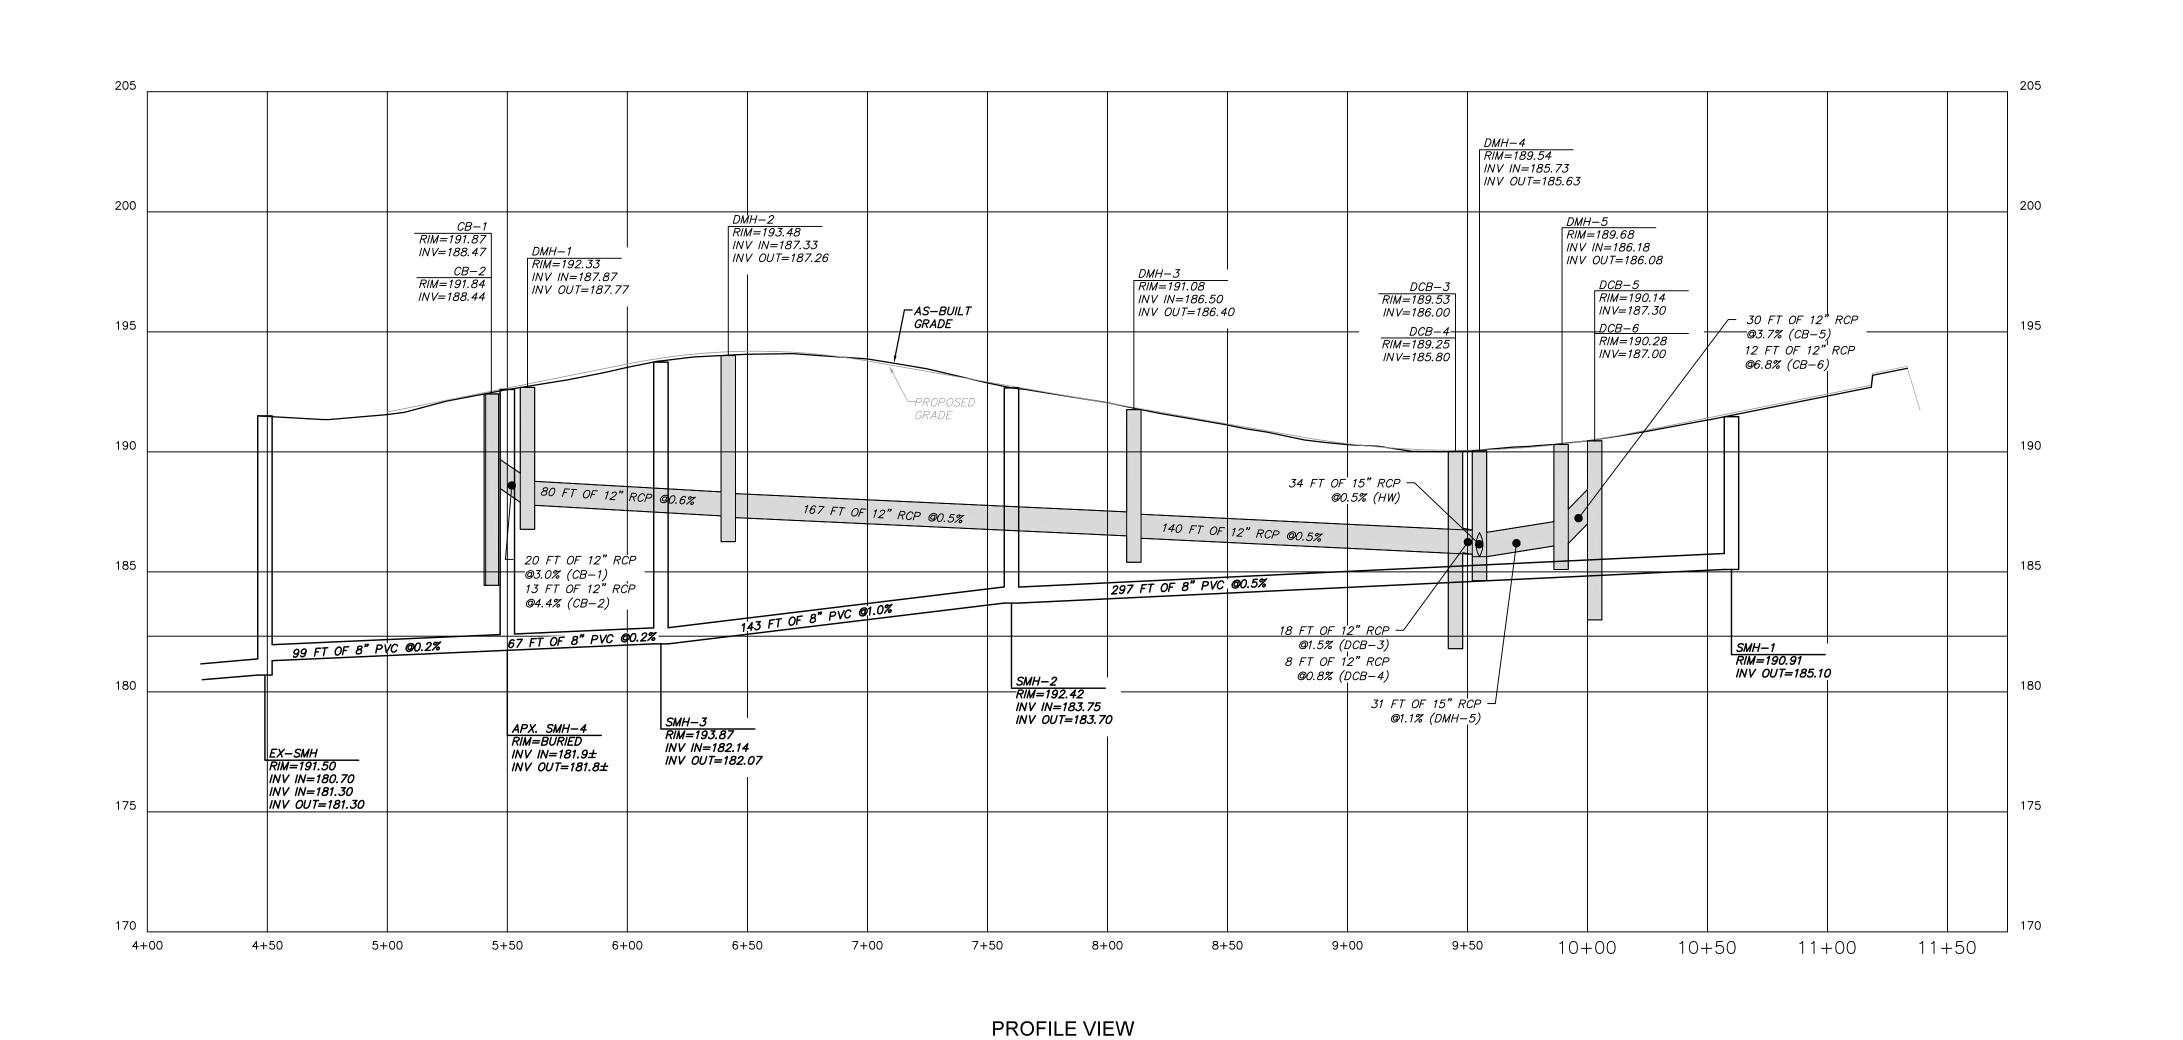

The site has achieved stabilization, and the required erosion controls shall be removed following the issuance of a Certificate of Compliance. A stockpile exists northwest of the cul-de-sac and has been surrounded by erosion control tubing. The stockpile is located outside of the buffer zone and is partially stabilized. The infrastructure on the site was completed with improvements shown on the attached plan entitled "Progress As-Built Plan" prepared by this office and dated April 25, 2023.

To the best of our office's knowledge, the as-built construction at Mine Brook Estates was performed in general accord with the intent of the approved Order of Conditions and plans, as shown on the attached plan entitled "Progress As-Built Plan" prepared by this office and dated April 25, 2023.