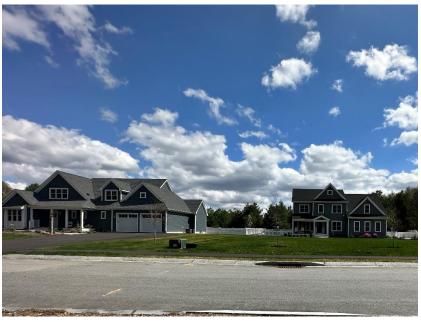

# **Site Photographs**

<u>Photo 1</u>: Completed houses, roadway, and lawn along Margaret's Cove, facing south.

Photo 2: Completed houses, roadway, and lawn along Margaret's Cove, facing southeast.

Photo 3: Completed stormwater basin along Margaret's Cove, facing east from atop the stockpile. Basin is stabilized and stockpile is bordered by erosion control tubing.