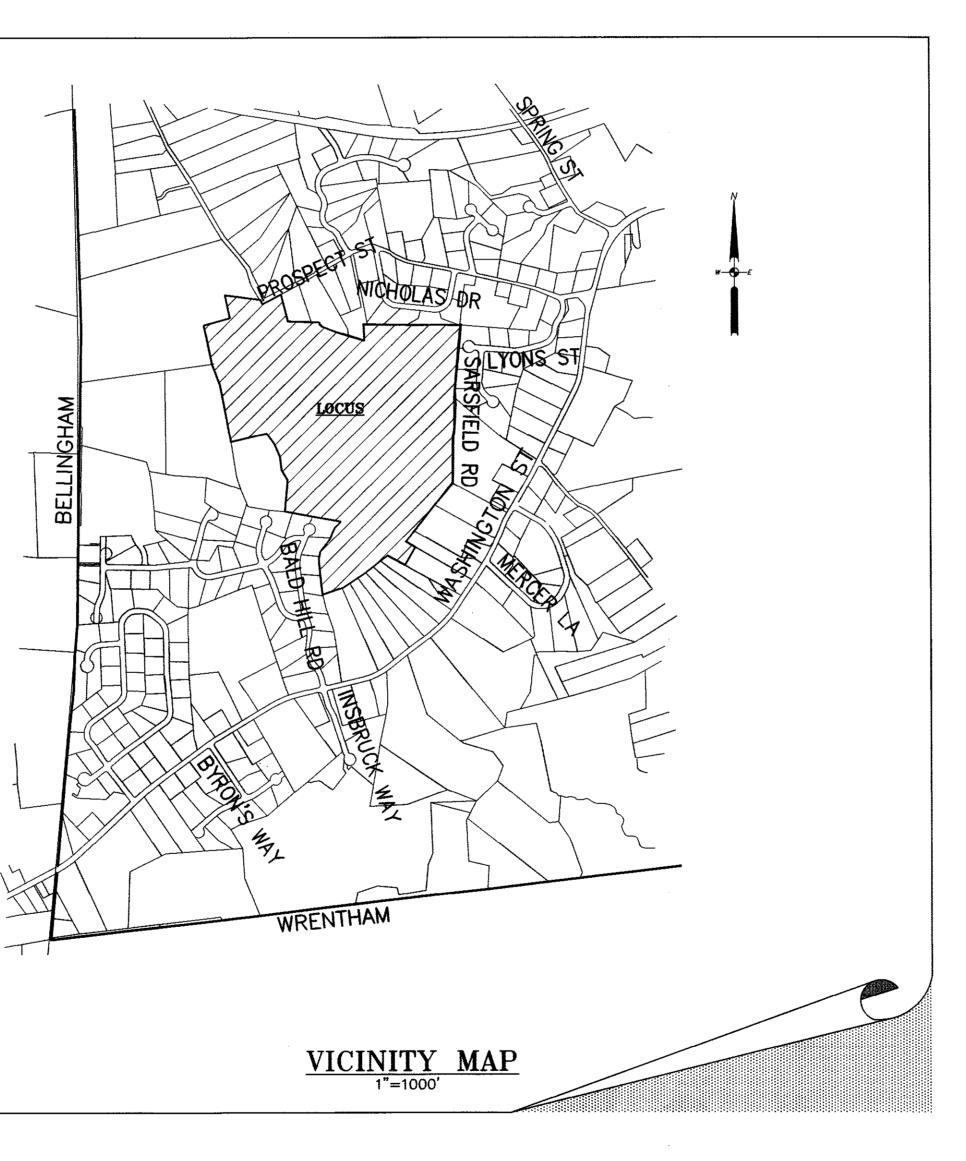

The property is located in the Rural Residential I Zoning District (Assessors Map 325 Lot 003) at 215 Prospect Street. The Applicants is proposing to construct a 2-lot subdivision.

<u>Please note:</u> This will be your only written notice of this public hearing. Should the Planning Board vote to continue this Public Hearing, the date and time will be posted on the Planning Board's website under Agendas.