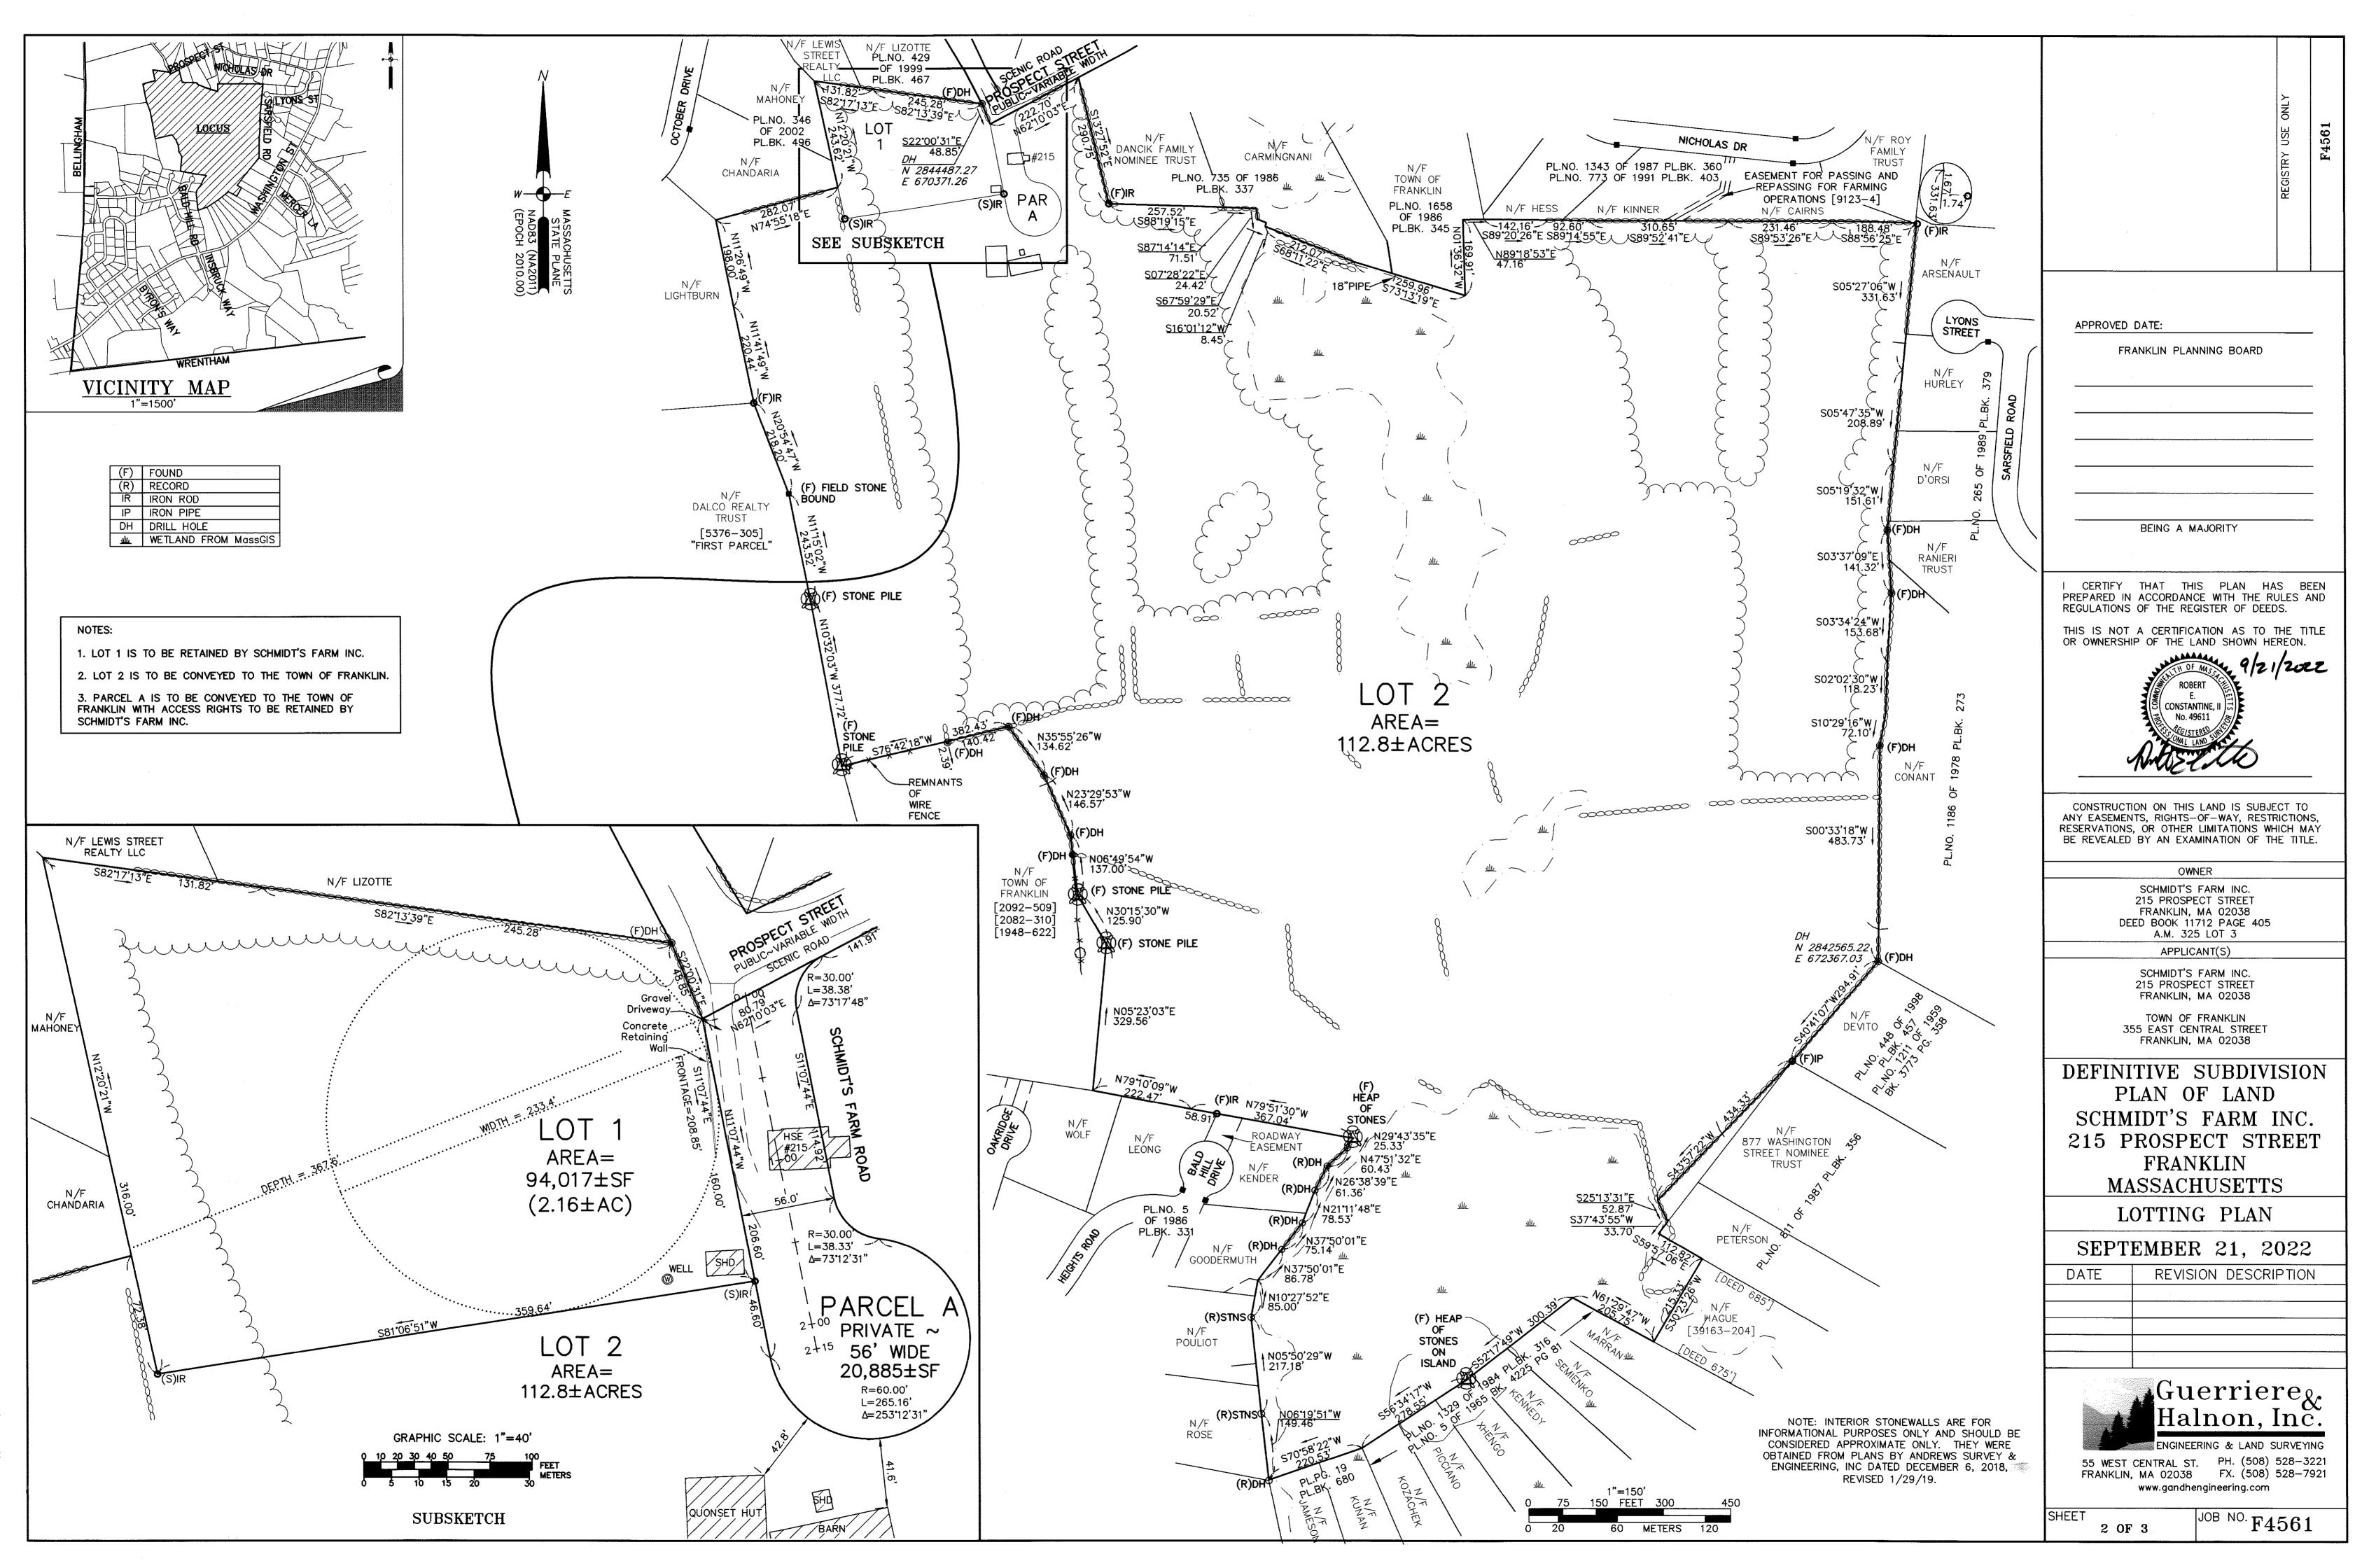

General:

- 1. The Applicants have submitted a Subdivision Plan to create 2 lots and a roadway.
- 2. The intention of the subdivision is to allow the Applicant, Schmidt's Farm Inc., retain 2 acres and construct a residential house and for the Applicant, Town of Franklin to purchase the rest of the property.
- 3. The Applicants have submitted several waivers for the roadway, as the roadway will not be constructed. The existing driveway is the location of the proposed roadway which will remain.

The property is located in the Rural Residential I Zoning District (Assessors Map 325 Lot 003) at 215 Prospect Street. The Applicants is proposing to construct a 2-lot subdivision.

<u>Please note:</u> This will be your only written notice of this public hearing. Should the Planning Board vote to continue this Public Hearing, the date and time will be posted on the Planning Board's website under Agendas.