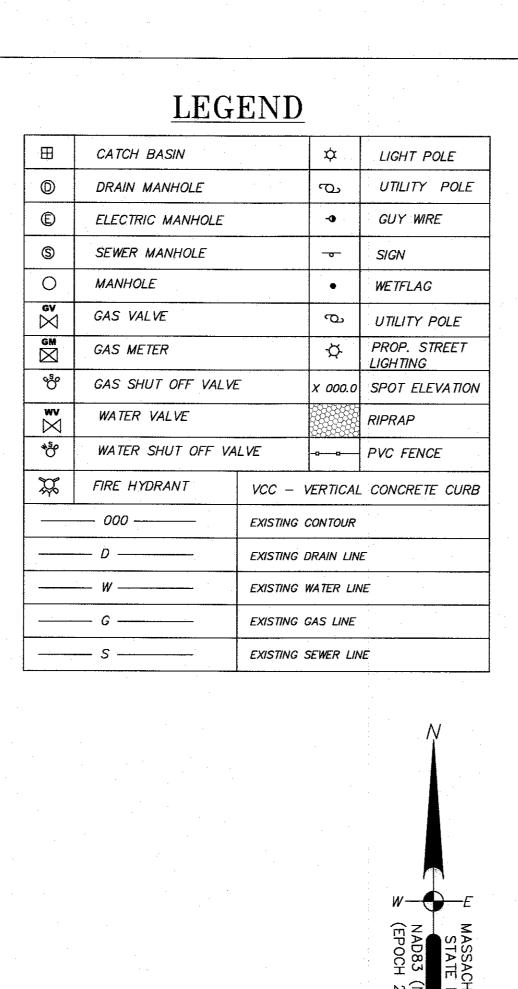

## LEGEND

| CIALI'                        |  | H       | CATCH BASIN        |            | <b>\$</b> | LIGHT POLE               |
|-------------------------------|--|---------|--------------------|------------|-----------|--------------------------|
| LAW SECTION 185               |  | 0       | DRAIN MANHOLE      |            | ى         | UTILITY POLE             |
| AST AMENDED<br>ENDMENT 19-831 |  | ©_      | ELECTRIC MANHOLE   |            | -0        | GUY WIRE                 |
| 5,000 SF<br>50'               |  | S       | SEWER MANHOLE      |            | -         | SIGN                     |
| 50'                           |  | 0.      | MANHOLE            |            | •         | WETFLAG                  |
| 3 STORIES/40 <sup>,15</sup>   |  | GV<br>⊠ | GAS VALVE          |            | G         | UTILITY POLE             |
| 20' 1                         |  | GM      | GAS METER          |            | Þ         | PROP. STREET<br>LIGHTING |
| 10' <sup>14</sup><br>15'      |  | స్త     | GAS SHUT OFF VALVE | Ξ          | x 000.0   | SPOT ELEVATION           |
| ERED BY:                      |  | ₩V      | WATER VALVE        |            |           | RIPRAP                   |
| 80<br>NG 90**                 |  | *       | WATER SHUT OFF VA  | LVE        |           |                          |
| ES SHALL BE<br>A DEEPER YARD  |  | *       | FIRE HYDRANT       |            |           |                          |
| N THAT PARCEL<br>S AMENDMENT. |  |         |                    | EXISTING ( | CONTOUR   |                          |
| HIGES MILET ODGEDVE           |  |         |                    |            |           |                          |

|   |          | <u> 1110</u>       | 11111               |           |                          |
|---|----------|--------------------|---------------------|-----------|--------------------------|
|   | Ш        | CATCH BASIN        |                     | <b>\$</b> | LIGHT POLE               |
| - | 0        | DRAIN MANHOLE      |                     | و         | UTILITY POLE             |
|   | (E)      | ELECTRIC MANHOLE   |                     | -0        | GUY WIRE                 |
|   | <u>S</u> | SEWER MANHOLE      |                     | -         | SIGN                     |
|   | 0        | MANHOLE            |                     |           | WETFLAG                  |
| • | GV<br>⊠  | GAS VALVE          |                     | വ         | UTILITY POLE             |
|   | GM       | GAS METER          |                     | ₽         | PROP. STREET<br>LIGHTING |
|   | స్త      | GAS SHUT OFF VALVE |                     | x 000.0   |                          |
|   | w× X     | WATER VALVE        |                     |           | RIPRAP                   |
|   | *        | WATER SHUT OFF VA  | LVE                 |           | ·                        |
|   | ¥        | FIRE HYDRANT       |                     |           |                          |
|   |          |                    | EXISTING            | CONTOUR   |                          |
|   |          | D                  | EXISTING I          | DRAIN LIN | E                        |
|   |          | w                  | EXISTING WATER LINE |           |                          |
|   | <u> </u> | G                  | EXISTING GAS LINE   |           |                          |
|   |          | — s ———            | EXISTING SEWER LINE |           |                          |