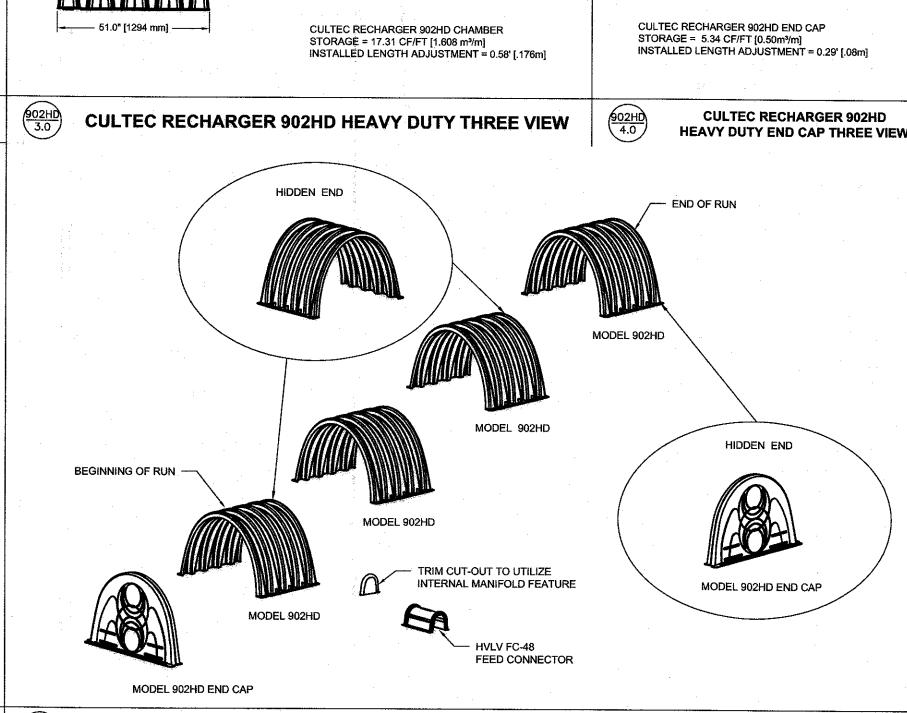

COUPLINGS. 9.THE NOMINAL CHAMBER DIMENSIONS OF THE CULTEC RECHARGER ® 902HD SHALL BE 48 INCHES (1219 MM) TALL, 78 INCHES (1981 MM) WIDE AND 4.25 FEET (1.30 M) LONG. THE

INSTALLED LENGTH OF A JOINED RECHARGER 902HD SHALL BE 3.67 FEET (1.12 M). 10. MULTIPLE CHAMBERS MAY BE CONNECTED TO FORM DIFFERENT LENGTH ROWS. EACH ROW SHALL BEGIN AND END WITH A SEPARATELY FORMED CULTEC RECHARGER ® 902HD END CAP. MAXIMUM INLET OPENING ON THE END CAP IS 30 INCHES (750 MM) HDPE OR 36 INCHES (900 MM) PVC

13. THE NOMINAL STORAGE VOLUME OF THE RECHARGER 902HD CHAMBER SHALL BE 17.31 FT<sup>3</sup>/FT (1.61 M <sup>3</sup>/M) - WITHOUT STONE. THE NOMINAL STORAGE VOLUME OF A JOINED RECHARGER 902HD SHALL BE 63.47 FT 3 / UNIT (1.80 M 3 / UNIT) - WITHOUT STONE. 14. THE NOMINAL STORAGE VOLUME OF THE HVLV™ FC-48 FEED CONNECTOR SHALL BE 0.913

 $FT^3/FT$  (0.085 M  $^3/M$ ) - WITHOUT STONE. 15. THE RECHARGER 902HD CHAMBER SHALL HAVE 5 CORRUGATIONS. 16. THE CHAMBER SHALL BE CAPABLE OF ACCEPTING A 6 INCH (150 MM) INSPECTION PORT

OPENING AT THE TOP CENTER OF EACH CHAMBER, CENTERED ON THE CORRUGATION