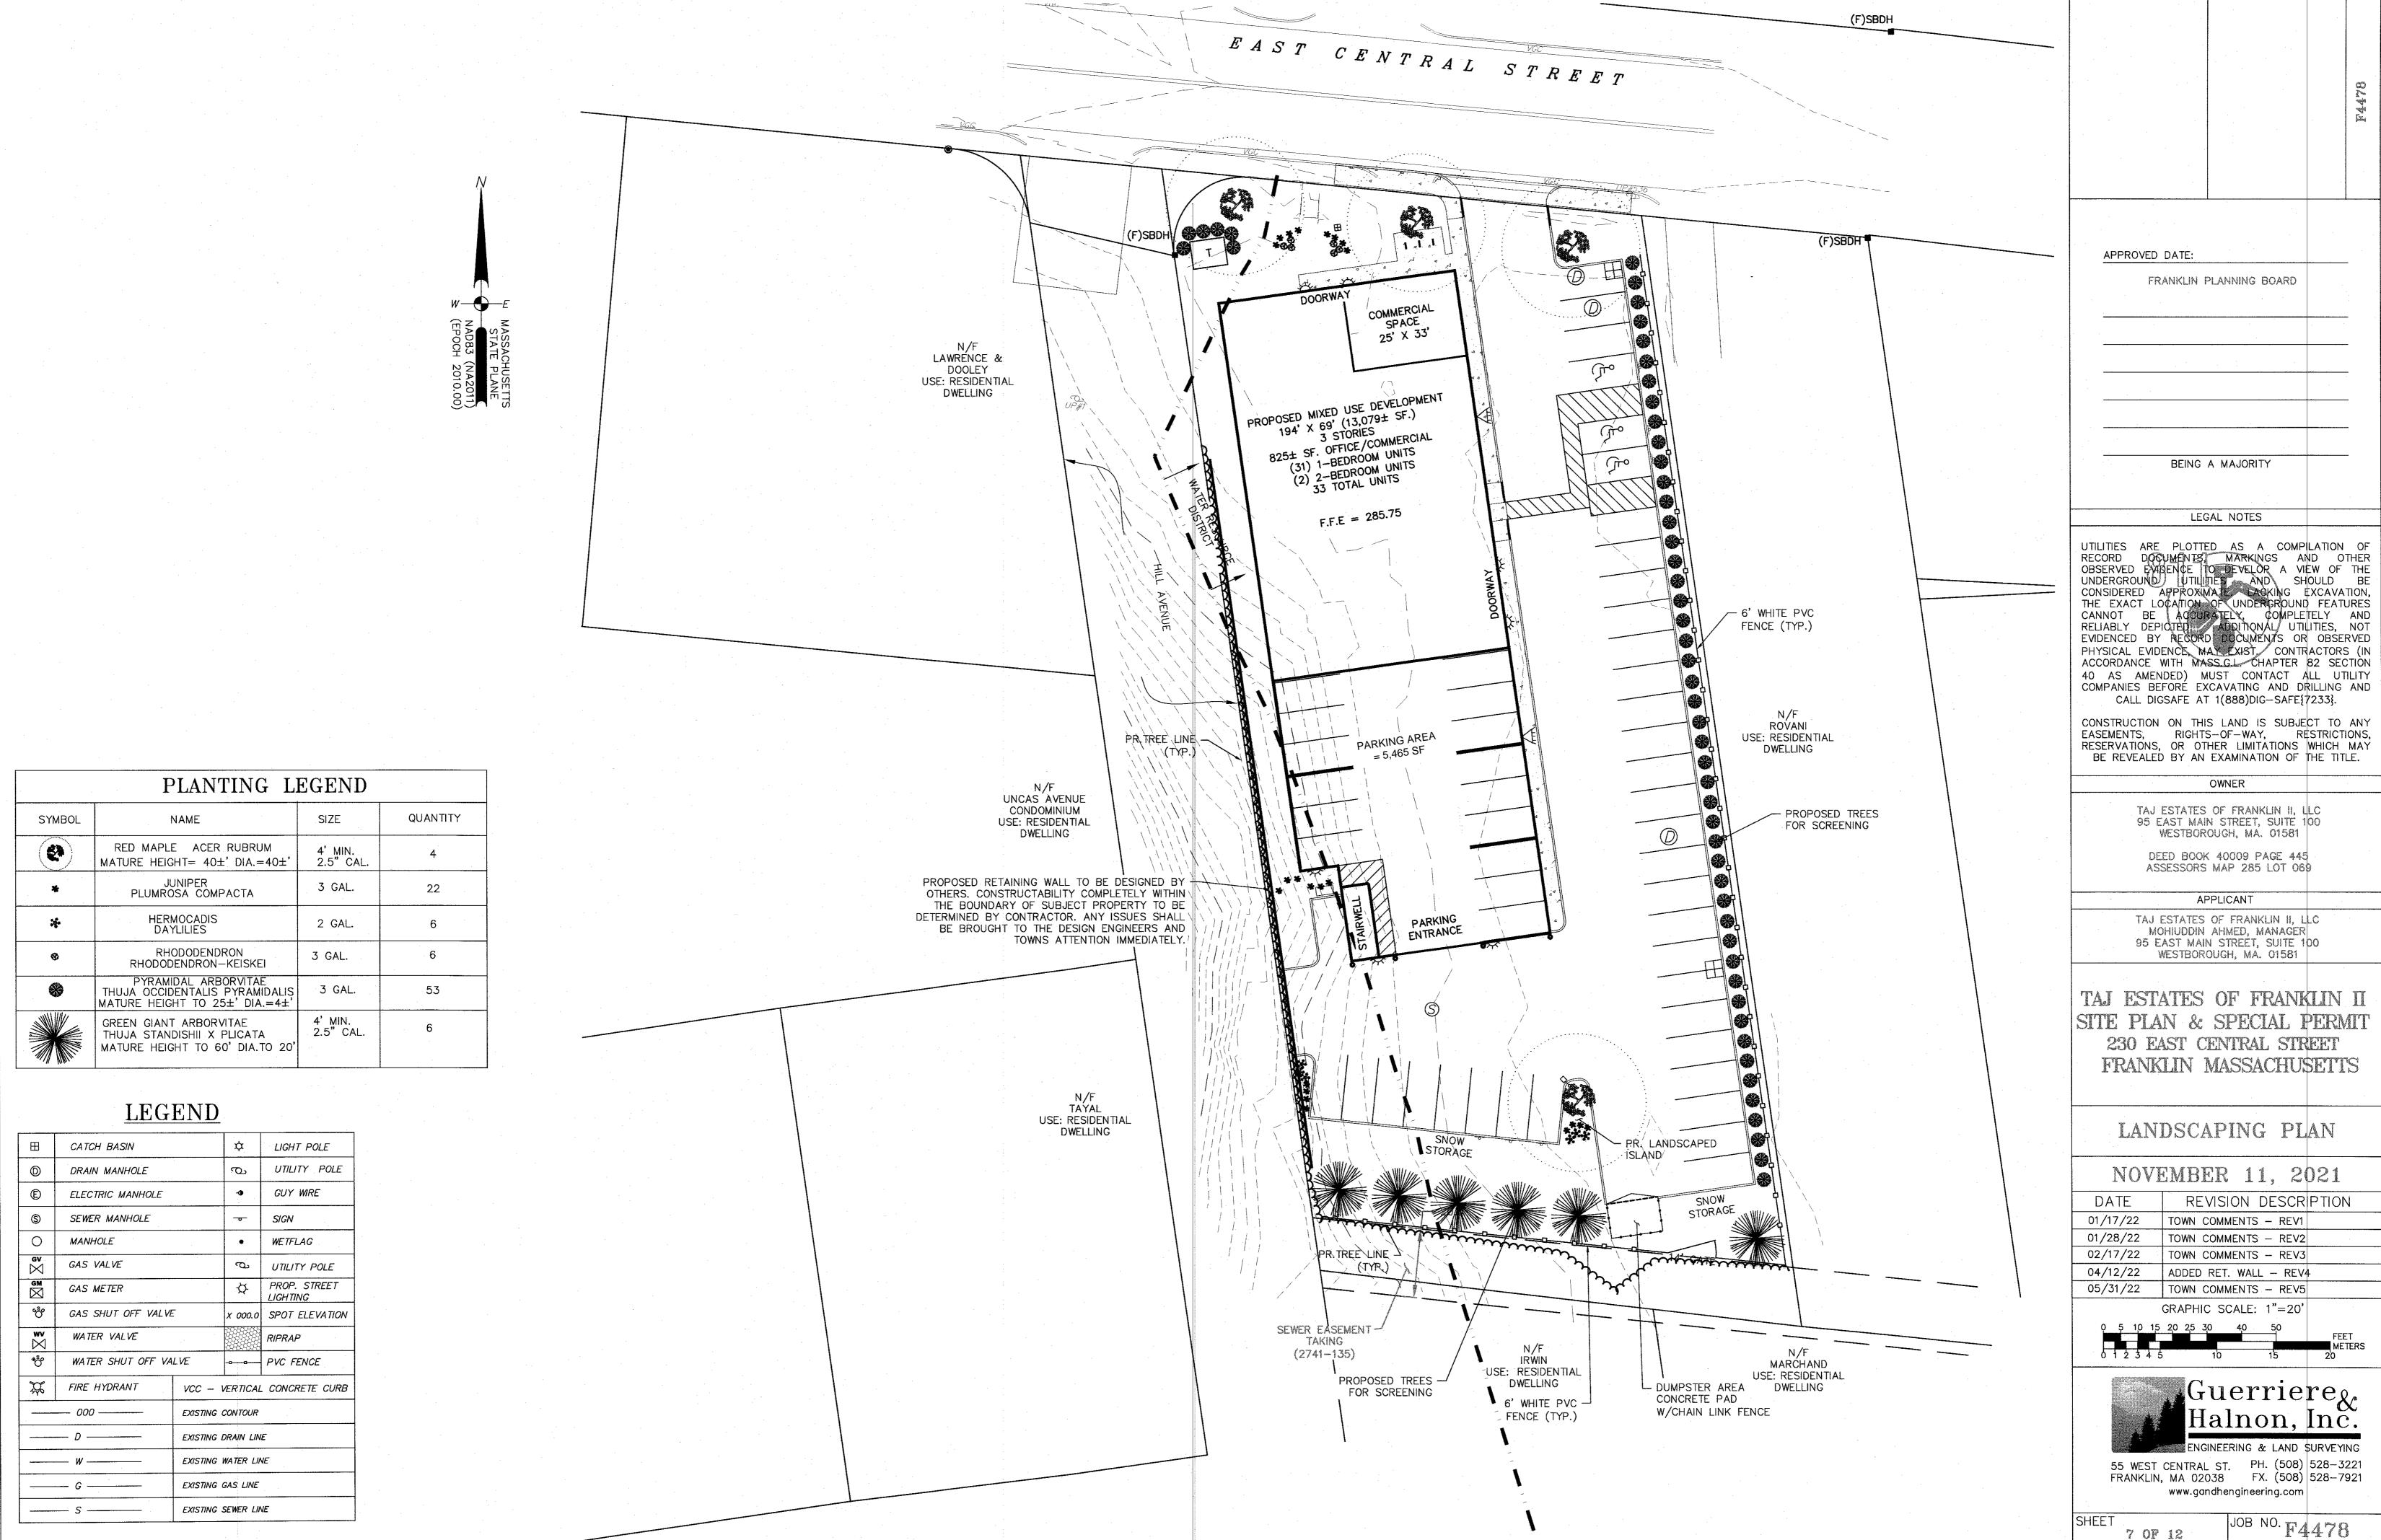

PURPOSE OF PLAN

CONSTRUCT A MULTIFAMILY BUILDING WITH IN THE COMMERCIAL I ZONING DISTRICT.

APPROVED DATE: FRANKLIN PLANNING BOARD BEING A MAJORITY LEGAL NOTES

UTILITIES ARE PLOTTED AS A COMPILATION OF RECORD DOCUMENTS, MARKINGS AND OTHER OBSERVED EXIDENCE TO DEVELOR A VIEW OF THE UNDERGROUND UTILITIES AND SHOULD BE CONSIDERED APPROXIMATE ACKING EXCAVATION, THE EXACT LOCATION OF UNDERGROUND FEATURES CANNOT BE ACCURATELY, COMPLETELY AND RELIABLY DEPICTED. ADDITIONAL UTILITIES, NOT PHYSICAL EVIDENCE MAY EXIST CONTRACTORS (IN 40 AS AMENDED) MUST CONTACT ALL UTILITY COMPANIES BEFORÉ EXCAVATING AND DRILLING AND

CONSTRUCTION ON THIS LAND IS SUBJECT TO ANY EASEMENTS, RIGHTS-OF-WAY, RESTRICTIONS, RESERVATIONS, OR OTHER LIMITATIONS WHICH MAY BE REVEALED BY AN EXAMINATION OF THE TITLE.

TAJ ESTATES OF FRANKLIN II, LLC 95 EAST MAIN STREET, SUITE 100 WESTBOROUGH, MA. 01581

DEED BOOK 40009 PAGE 445 ASSESSORS MAP 285 LOT 06\$

#### APPLICANT

TAJ ESTATES OF FRANKLIN II, LLC MOHIUDDIN AHMED, MANAGER 95 EAST MAIN STREET, SUITE 100 WESTBOROUGH, MA. 01581

TAJ ESTATES OF FRANKLIN II SITE PLAN & SPECIAL PERMIT 230 EAST CENTRAL STREET FRANKLIN MASSACHUSETTS

## COVER SHEET

NOVEMBER 11, 2021

| -20 V Vall 8 -100 | anti din Edita dilambi dila di alta di alta gi E 1960 (1960 silita) |
|-------------------|---------------------------------------------------------------------|
| DATE              | REVISION DESCRIPTION                                                |
| 01/17/22          | TOWN COMMENTS - REV1                                                |
| 01/28/22          | TOWN COMMENTS - REV2                                                |
| 02/17/22          | TOWN COMMENTS - REV3                                                |
| 04/12/22          | ADDED RET. WALL - REV4                                              |
| 05/31/22          | TOWN COMMENTS - REV5                                                |