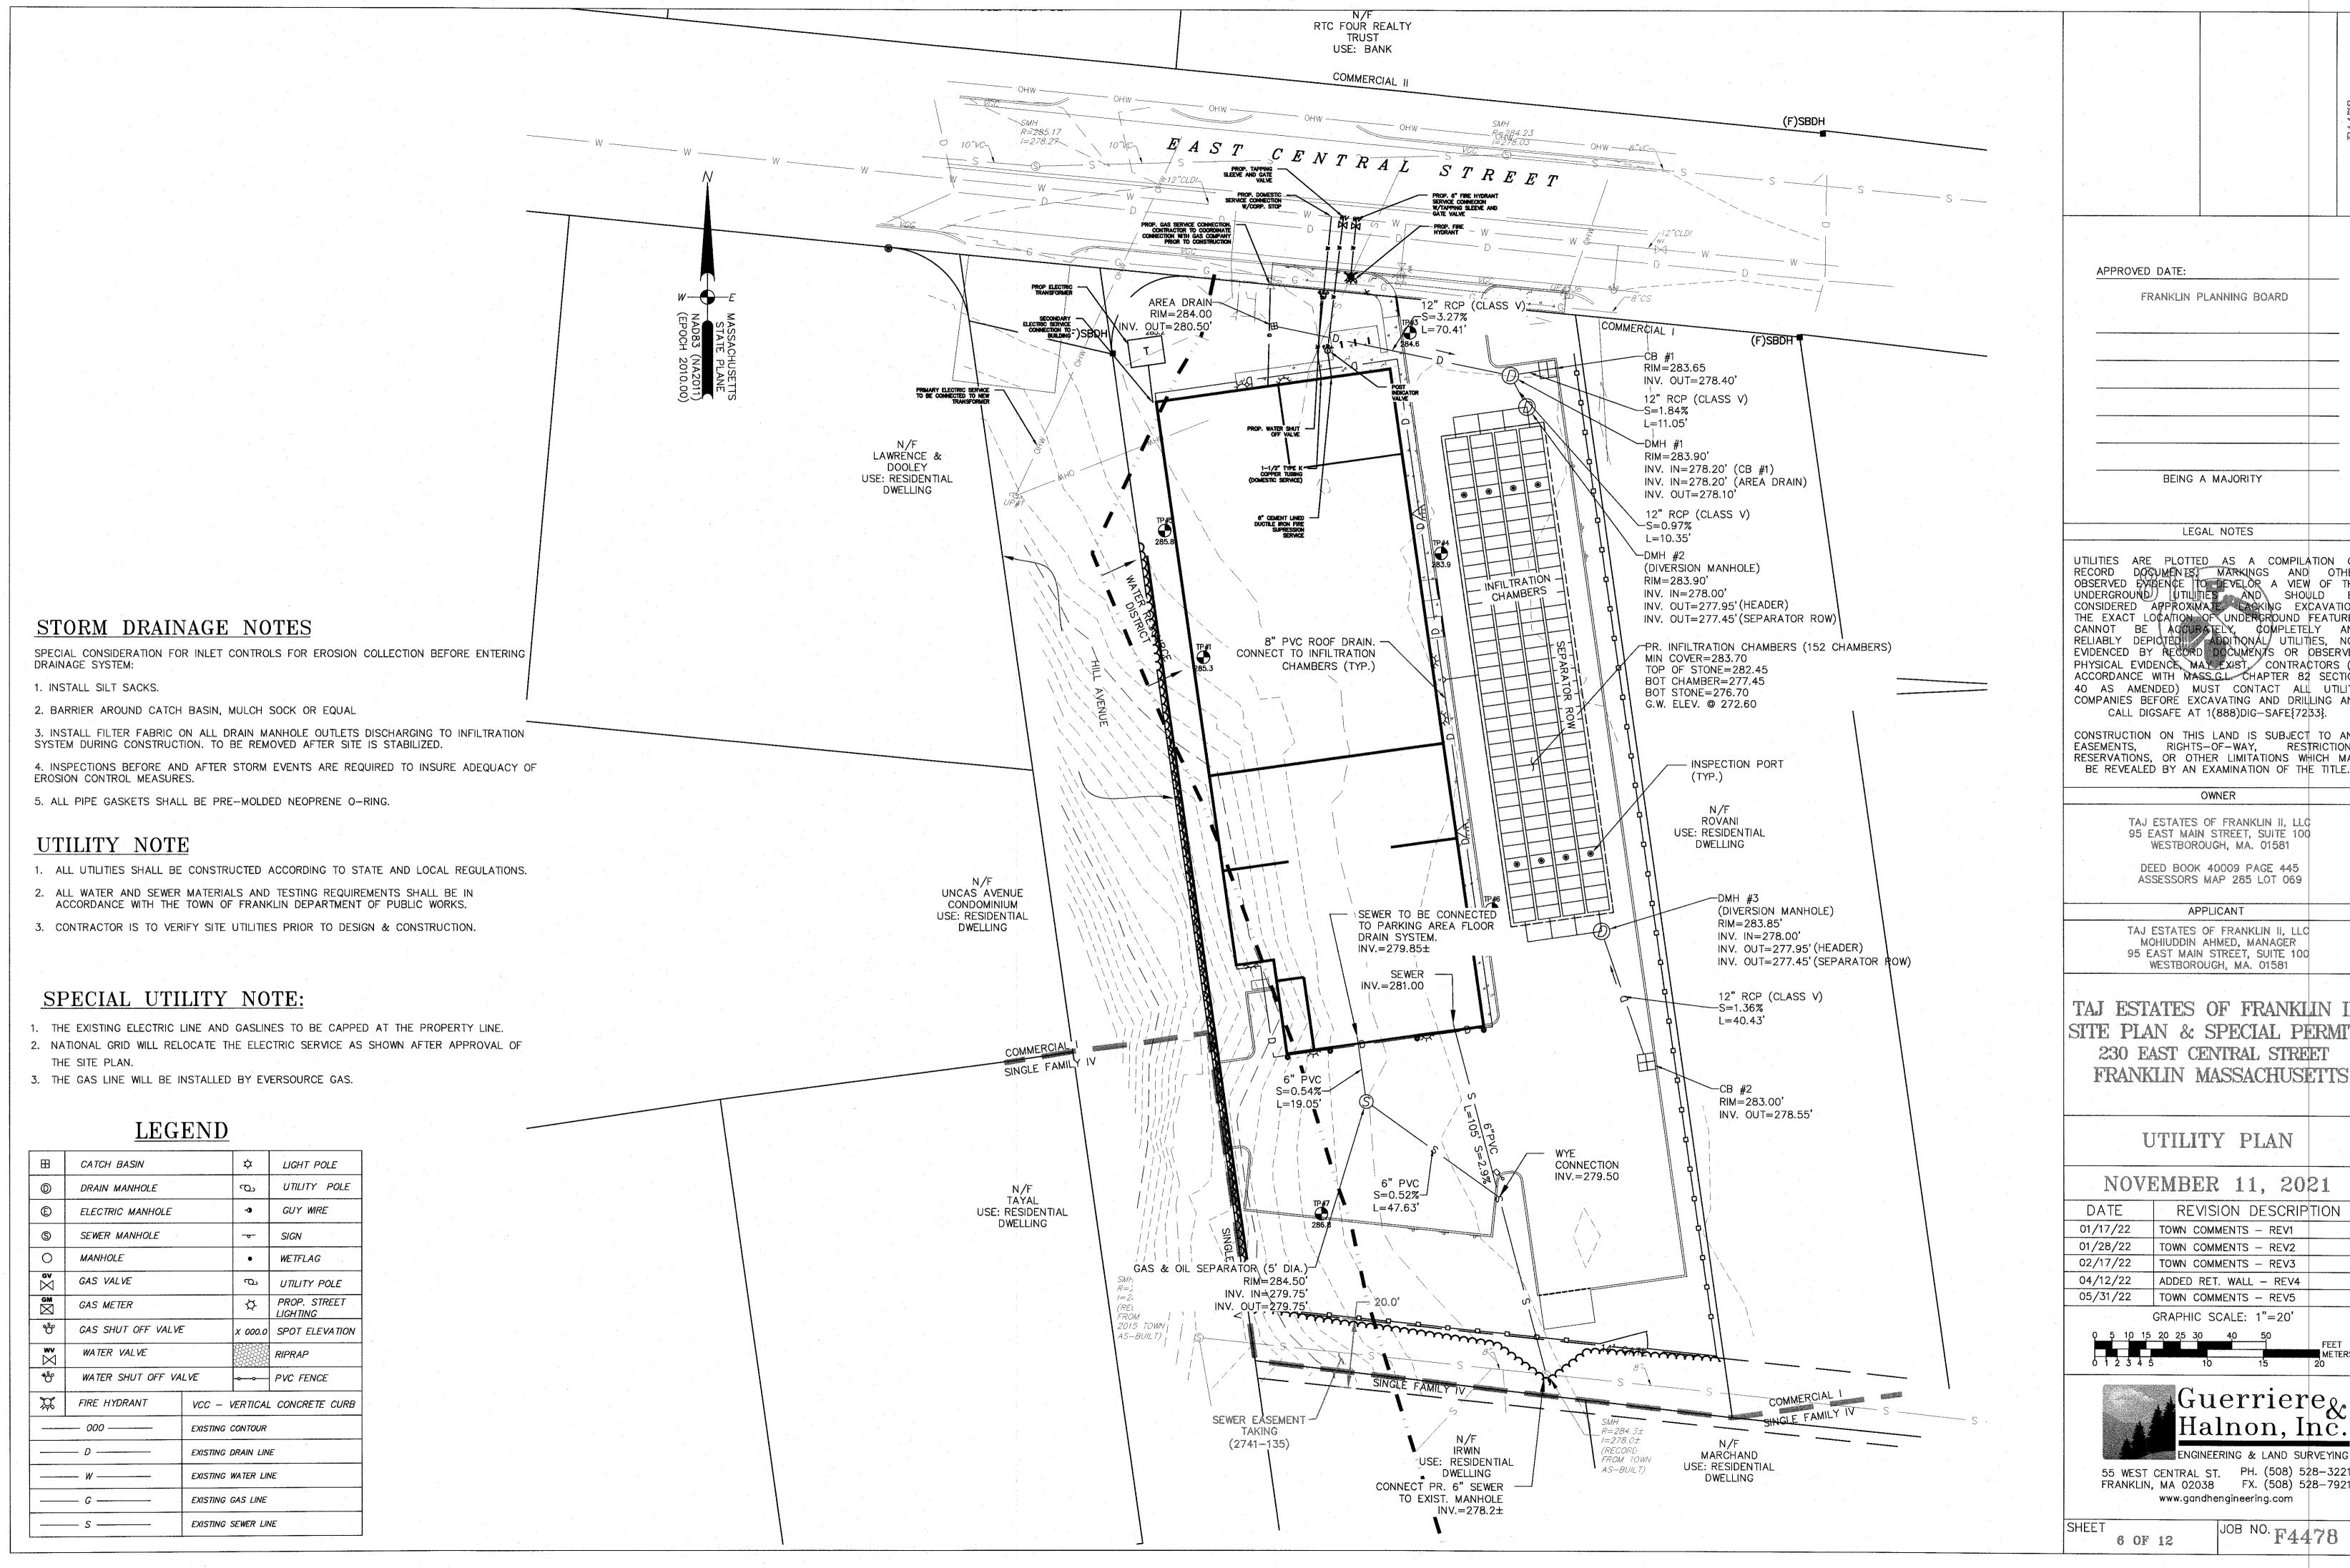

R=285,17-

R=20.00 L=36.13'

T=25.37'

Δ=103'30'1/7"

APPROVED DATE: FRANKLIN PLANNING BOARD BEING A MAJORITY LEGAL NOTES

(F)SBDH

(F)SBDH

**APPROXIMATE** #240

ROVANI

DWELLING

USE: RESIDENTIAL

283.4

R=284.14

UTILITIES ARE PLOTTED AS A COMPILATION OF RECORD DOCUMENTS, MARKINGS AND OTHER OBSERVED EXBENCE TO DEVELOR A VIEW OF THE UNDERGROUND UTILITIES AND SHOULD BE CONSIDERED APPROXIMATE LACKING EXCAVATION, THE EXACT LOCATION OF UNDERGROUND FEATURES CANNOT BE ACCURATELY, COMPLETELY AND RELIABLY DEPICTED. ADDITIONAL UTILITIES, NOT EVIDENCED BY RECORD DOCUMENTS OR OBSERVED PHYSICAL EVIDENCE, MAY EXIST, CONTRACTORS (IN ACCORDANCE WITH MASS.G.L. CHAPTER 82 SECTION 40 AS AMENDED) MUST CONTACT ALL UTILITY COMPANIES BEFORÉ EXCAVATING AND DRILLING AND CALL DIGSAFE AT 1(888)DIG-SAFE\7233\.

CONSTRUCTION ON THIS LAND IS SUBJECT TO ANY EASEMENTS, RIGHTS-OF-WAY, RESTRICTIONS, RESERVATIONS, OR OTHER LIMITATIONS WHICH MAY BE REVEALED BY AN EXAMINATION OF THE TITLE.

OWNER

TAJ ESTATES OF FRANKLIN II, LLC 95 EAST MAIN STREET, SUITE 100 WESTBOROUGH, MA. 01581

DEED BOOK 40009 PAGE 445 ASSESSORS MAP 285 LOT 069

APPLICANT

TAJ ESTATES OF FRANKLIN II. LLC MOHIUDDIN AHMED, MANAGER 95 EAST MAIN STREET, SUITE 100 WESTBOROUGH, MA. 01581

TAJ ESTATES OF FRANKLIN II SITE PLAN & SPECIAL PERMIT 230 EAST CENTRAL STREET FRANKLIN MASSACHUSETTS

ASSESSORS MAP 285 LOT 069

TAJ ESTATES OF FRANKLIN II, LLC MOHIUDDIN AHMED, MANAGER 95 EAST MAIN STREET, SUITE 100

TAJ ESTATES OF FRANKLIN II SITE PLAN & SPECIAL PERMIT 230 EAST CENTRAL STREET FRANKLIN MASSACHUSETTS

## UTILITY PLAN

NOVEMBER 11, 2021

| DAIL     | REVISION DESCRIPTION   |  |
|----------|------------------------|--|
| 01/17/22 | TOWN COMMENTS - REV1   |  |
| 01/28/22 | TOWN COMMENTS - REV2   |  |
| 02/17/22 | TOWN COMMENTS - REV3   |  |
| 04/12/22 | ADDED RET. WALL - REV4 |  |
| 05/31/22 | TOWN COMMENTS - REV5   |  |