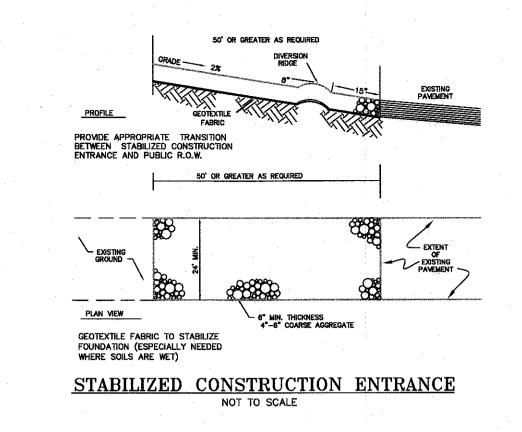

55 WEST CENTRAL ST. PH. (508) 528-3221

FRANKLIN, MA 02038 FX. (508) 528-7921 www.gandhengineering.com

JOB NO. F4478 1 OF 12

- 1. THIS LAND IS ZONED COMMERCIAL I.
- 2. THIS SITE IS NOT LOCATED FLOOD HAZARD ZONE PER FEMA FLOOD MAP 25021C0309E, EFFECTIVE DATE 7/17/2012.
- 3. NO WETLANDS HAVE BEEN IDENTIFIED.
- 4. THE CONTRACTOR SHALL VERIFY THE LOCATION OF ALL UTILITIES IN THE FIELD. ANY DISCREPANCY WITH THE PLANS SHOULD BE REPORTED TO THE DESIGN ENGINEER UPON DISCOVERY.
- 5. REFER TO FRANKLIN ASSESSORS MAP 285 PARCELS 69.
- 6. THIS SITE IS LOCATED IN A WATER RESOURCE DISTRICT.
- 7. ALL REFERENCED DEEDS ARE ON RECORD AT THE NORFOLK COUNTY REGISTRY OF
- 8. THIS SITE IS NOT LOCATED WITHIN A NATURAL HERITAGE AND ENDANGERED SPECIES PROGRAM AREA.