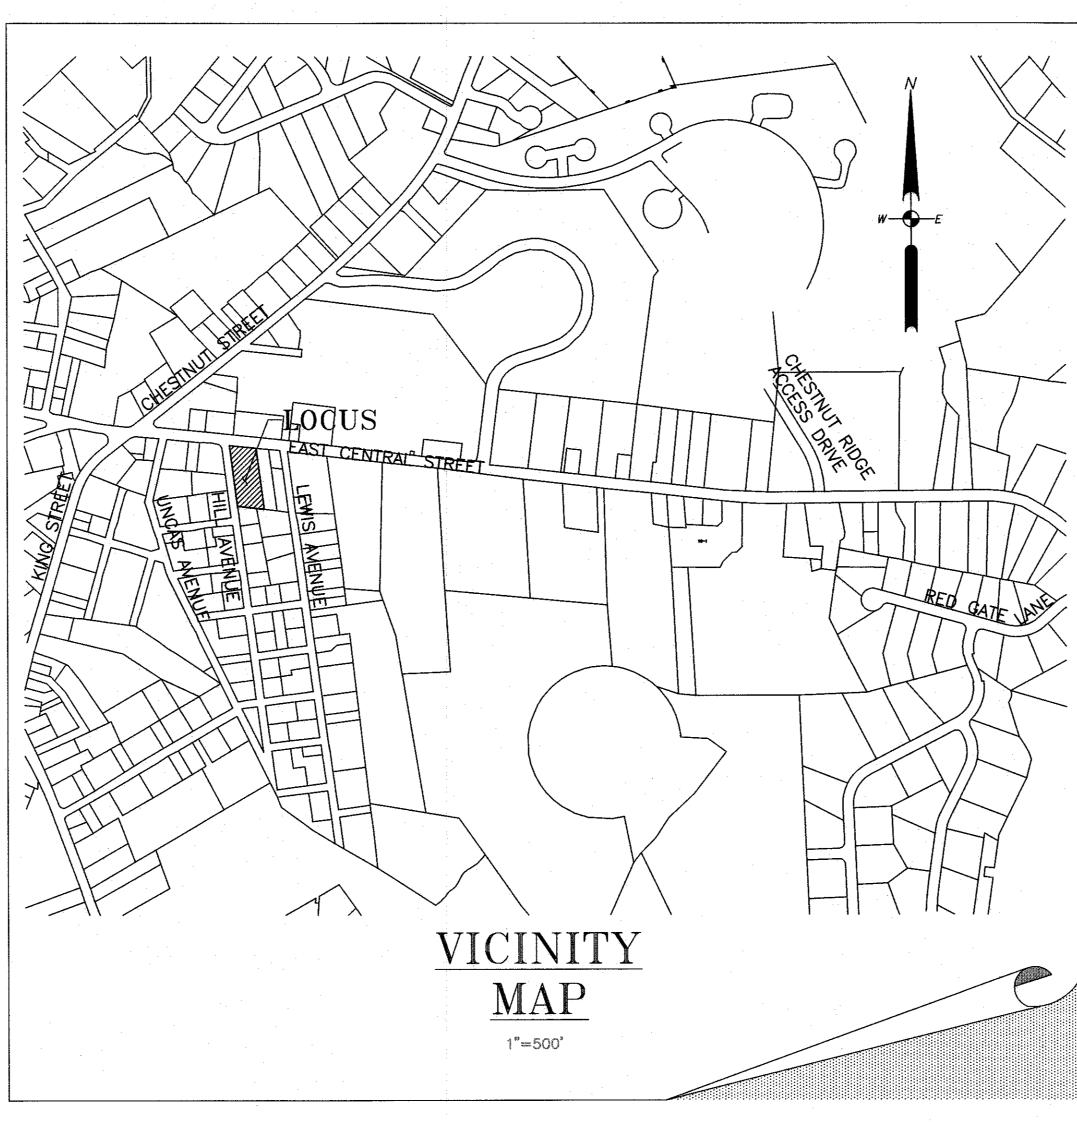

55 WEST CENTRAL ST. PH. (508) 528-3221

FRANKLIN, MA 02038 FX. (508) 528-7921 www.gandhengineering.com

JOB NO. F4478 1 OF 12

- 1. THIS LAND IS ZONED COMMERCIAL I.
- 2. THIS SITE IS NOT LOCATED FLOOD HAZARD ZONE PER FEMA FLOOD MAP 25021C0309E, EFFECTIVE DATE 7/17/2012.
- 3. NO WETLANDS HAVE BEEN IDENTIFIED.
- 4. THE CONTRACTOR SHALL VERIFY THE LOCATION OF ALL UTILITIES IN THE FIELD. ANY DISCREPANCY WITH THE PLANS SHOULD BE REPORTED TO THE DESIGN ENGINEER UPON DISCOVERY.
- 5. REFER TO FRANKLIN ASSESSORS MAP 285 PARCELS 69.
- 6. THIS SITE IS LOCATED IN A WATER RESOURCE DISTRICT.
- 7. ALL REFERENCED DEEDS ARE ON RECORD AT THE NORFOLK COUNTY REGISTRY OF
- 8. THIS SITE IS NOT LOCATED WITHIN A NATURAL HERITAGE AND ENDANGERED SPECIES PROGRAM AREA.