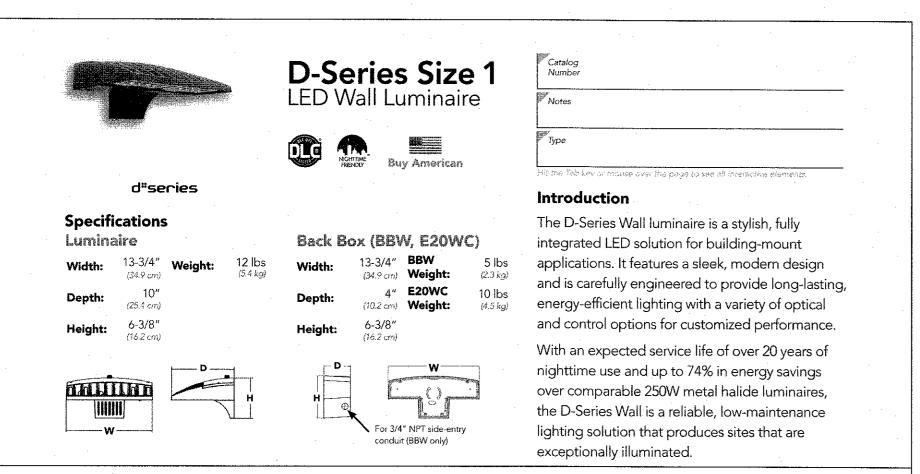

PARKING LIGHTING LITHONIA LIGHTING MODEL ESX1 LED AREA LUMINAIRE MOUNTING HEIGHT 20'