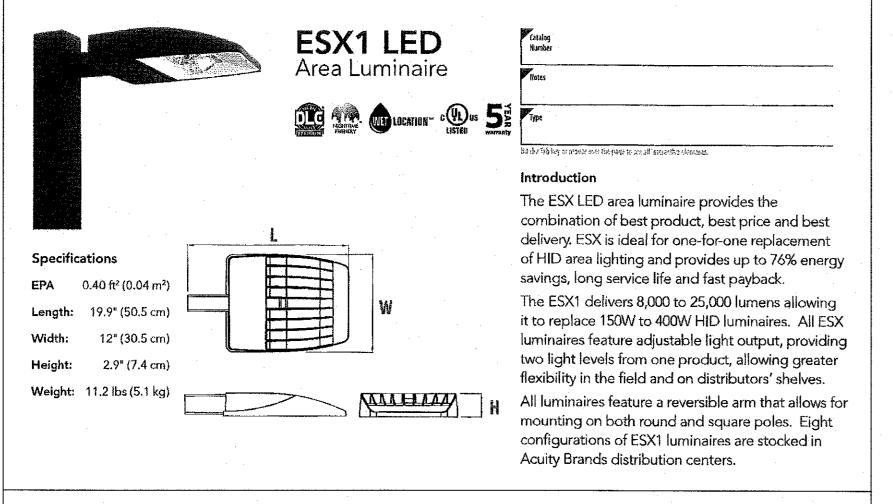

PARKING LIGHTING LITHONIA LIGHTING MODEL ESX1 LED AREA LUMINAIRE MOUNTING HEIGHT 20'