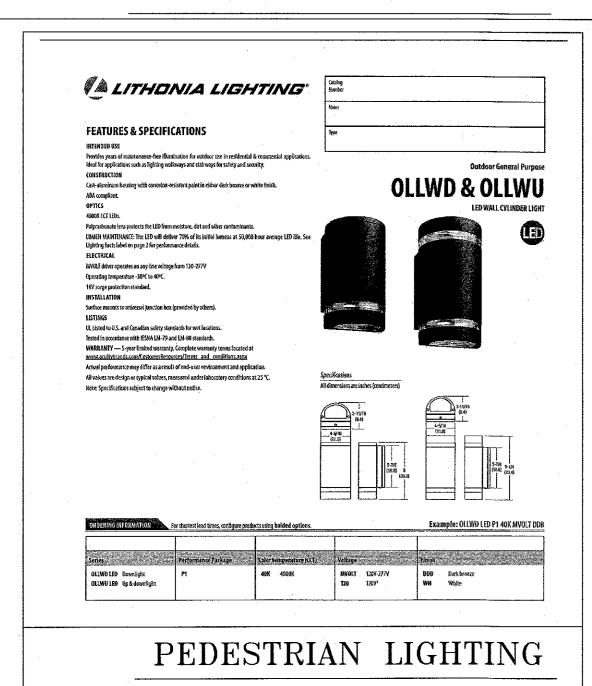

GUERRIERE & HALNON, INC ASSUMES NO RESPONSIBILITY FOR ANY SAFETY AND/OR SECURITY RISKS DUE TO INADEQUATE LIGHT LEVELS WHICH MAY OCCUR AFTER INSTALLATION.

PEDESTRIAN LIGHTING- LITHONIA LIGHTING MODEL OLLWD- LED WALL CYLINDER LIGHT MOUNTING HEIGHT 6.5'