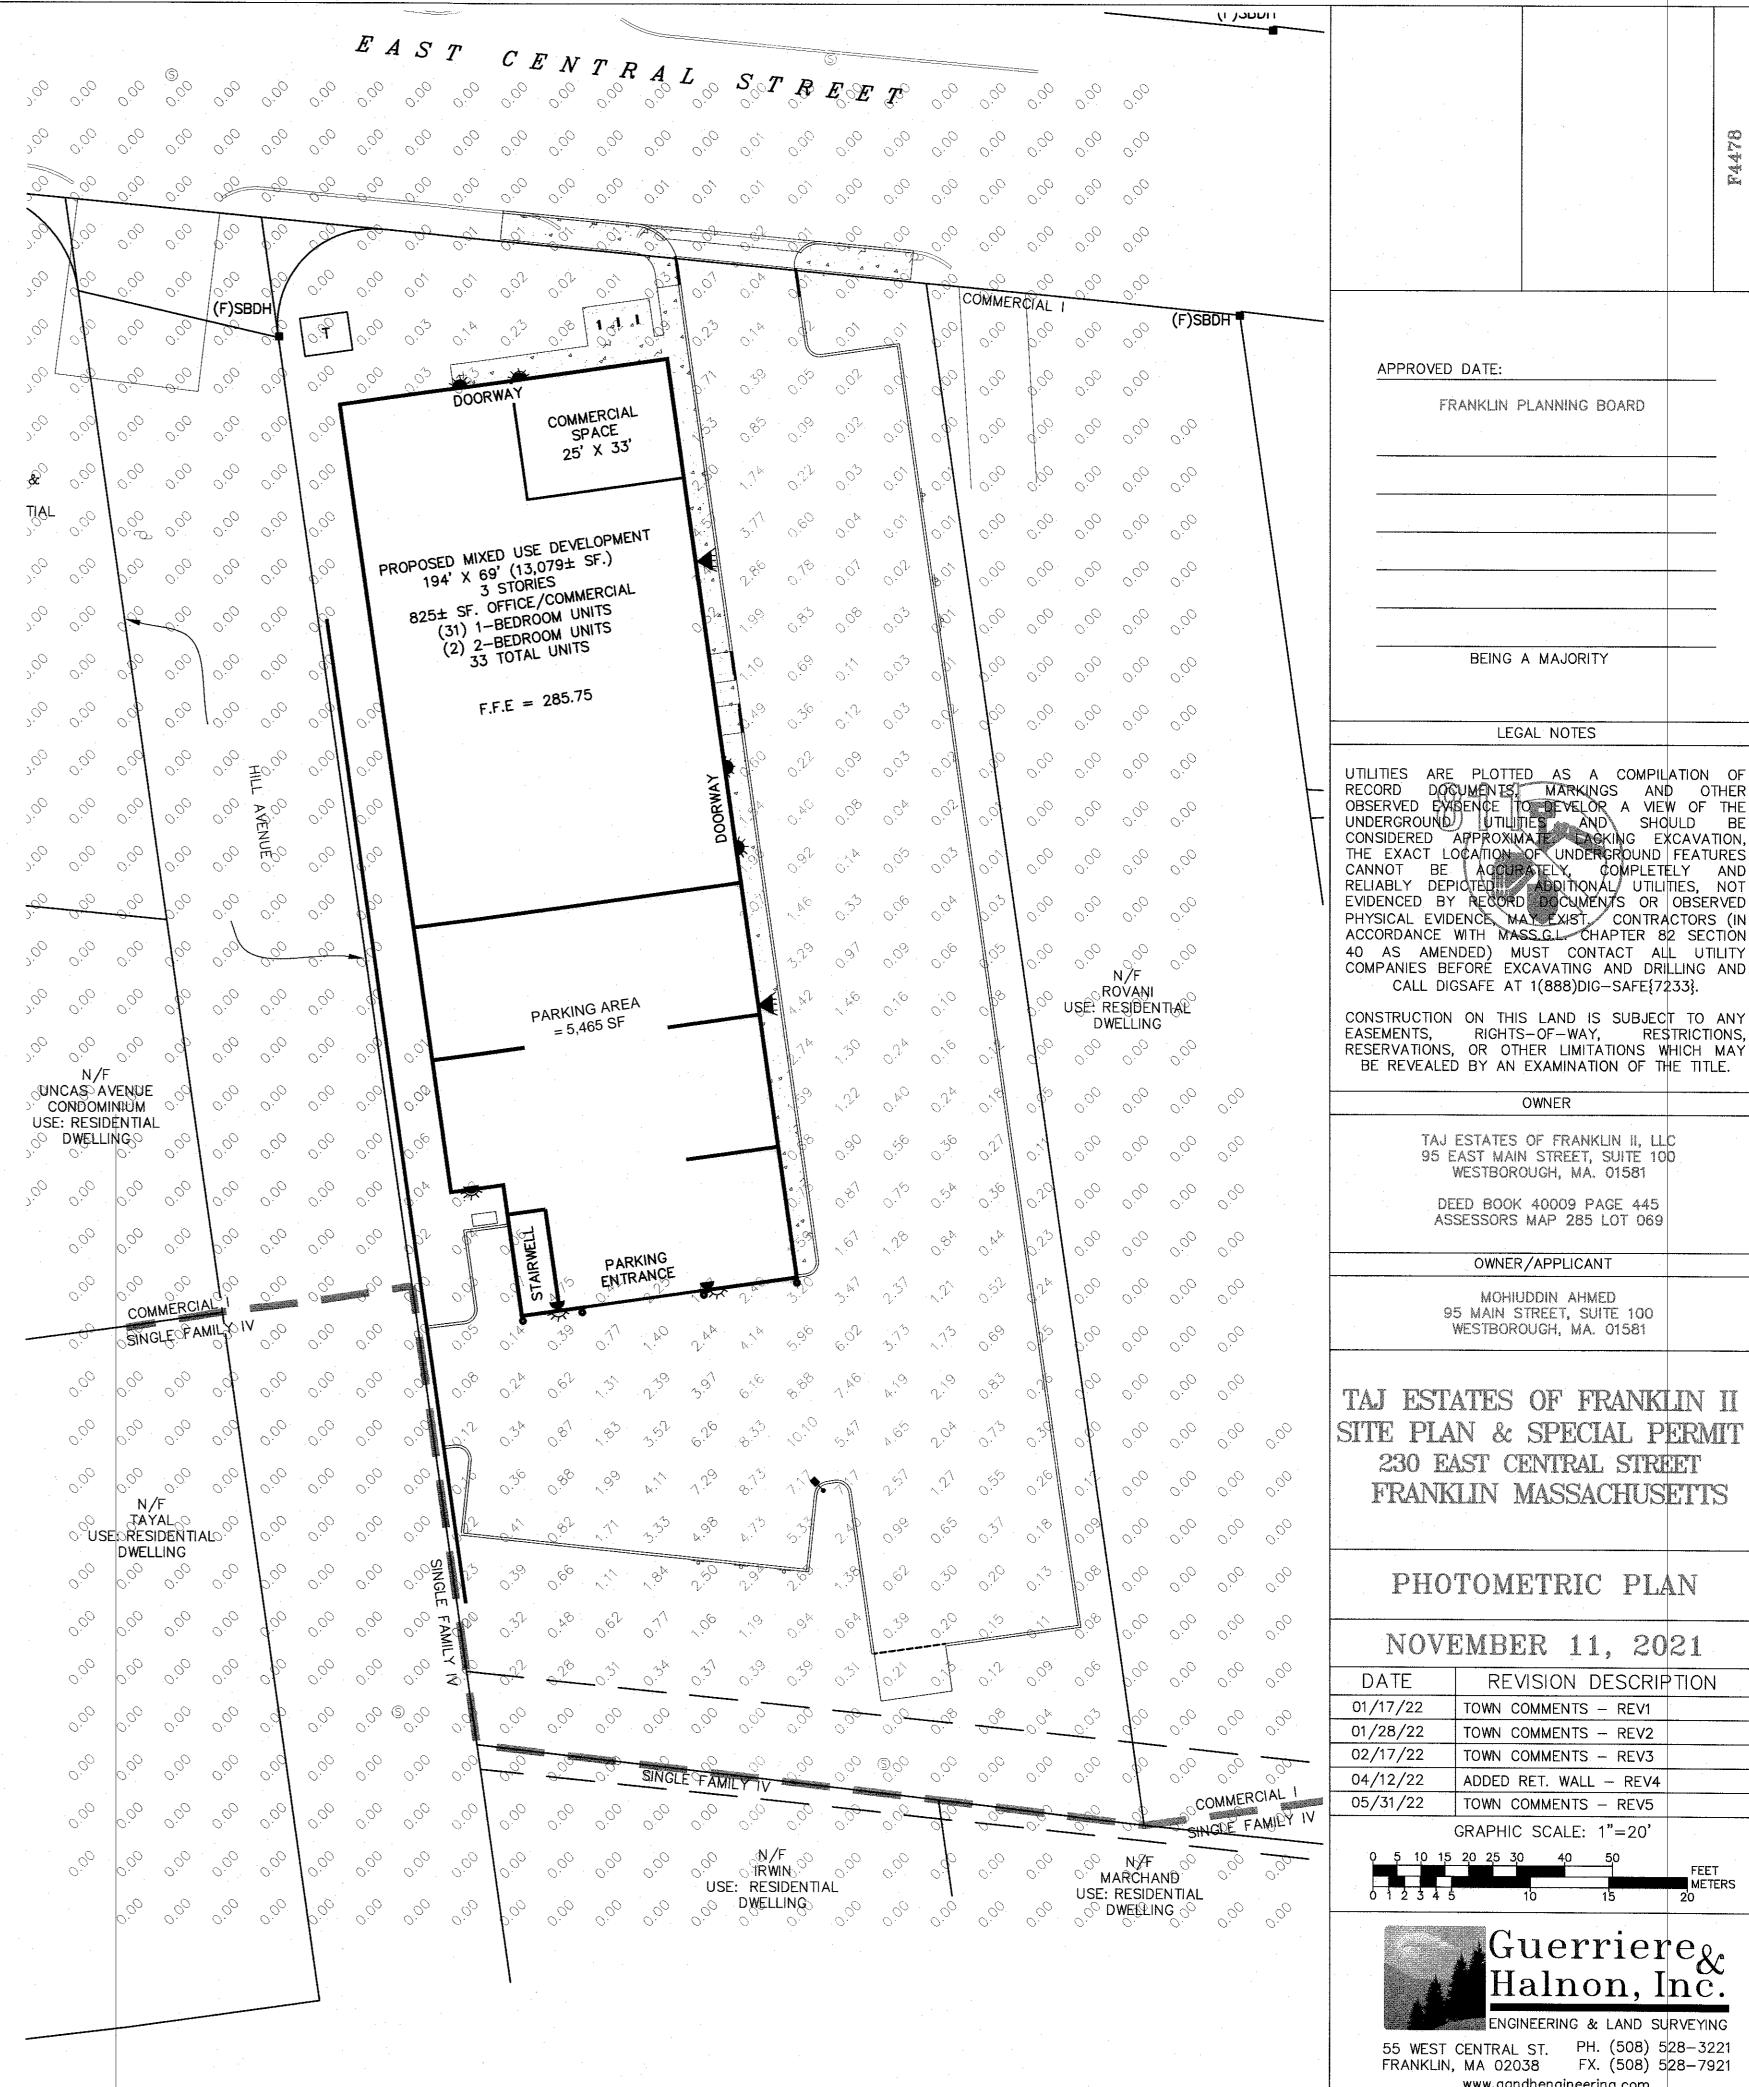

PURPOSE OF PLAN

CONSTRUCT A MULTIFAMILY BUILDING WITH IN THE COMMERCIAL I ZONING DISTRICT.

APPROVED DATE: FRANKLIN PLANNING BOARD BEING A MAJORITY LEGAL NOTES

UTILITIES ARE PLOTTED AS A COMPILATION OF RECORD DOCUMENTS, MARKINGS AND OTHER OBSERVED EXIDENCE TO DEVELOR A VIEW OF THE UNDERGROUND UTILITIES AND SHOULD BE CONSIDERED APPROXIMATE ACKING EXCAVATION, THE EXACT LOCATION OF UNDERGROUND FEATURES CANNOT BE ACCURATELY, COMPLETELY AND RELIABLY DEPICTED. ADDITIONAL UTILITIES, NOT PHYSICAL EVIDENCE MAY EXIST CONTRACTORS (IN 40 AS AMENDED) MUST CONTACT ALL UTILITY COMPANIES BEFORÉ EXCAVATING AND DRILLING AND

CONSTRUCTION ON THIS LAND IS SUBJECT TO ANY EASEMENTS, RIGHTS-OF-WAY, RESTRICTIONS, RESERVATIONS, OR OTHER LIMITATIONS WHICH MAY BE REVEALED BY AN EXAMINATION OF THE TITLE.

TAJ ESTATES OF FRANKLIN II, LLC 95 EAST MAIN STREET, SUITE 100 WESTBOROUGH, MA. 01581

DEED BOOK 40009 PAGE 445 ASSESSORS MAP 285 LOT 06\$

#### APPLICANT

TAJ ESTATES OF FRANKLIN II, LLC MOHIUDDIN AHMED, MANAGER 95 EAST MAIN STREET, SUITE 100 WESTBOROUGH, MA. 01581

TAJ ESTATES OF FRANKLIN II SITE PLAN & SPECIAL PERMIT 230 EAST CENTRAL STREET FRANKLIN MASSACHUSETTS

## COVER SHEET

NOVEMBER 11, 2021

| -20 V Vall 8 -100 | anti din Edita dilambi dila di alta di alta gi E 1960 (1960 silita) |
|-------------------|---------------------------------------------------------------------|
| DATE              | REVISION DESCRIPTION                                                |
| 01/17/22          | TOWN COMMENTS - REV1                                                |
| 01/28/22          | TOWN COMMENTS - REV2                                                |
| 02/17/22          | TOWN COMMENTS - REV3                                                |
| 04/12/22          | ADDED RET. WALL - REV4                                              |
| 05/31/22          | TOWN COMMENTS - REV5                                                |

55 WEST CENTRAL ST. PH. (508) 528-3221

FRANKLIN, MA 02038 FX. (508) 528-7921 www.gandhengineering.com

JOB NO. F4478 1 OF 12

- 1. THIS LAND IS ZONED COMMERCIAL I.
- 2. THIS SITE IS NOT LOCATED FLOOD HAZARD ZONE PER FEMA FLOOD MAP 25021C0309E, EFFECTIVE DATE 7/17/2012.
- 3. NO WETLANDS HAVE BEEN IDENTIFIED.
- 4. THE CONTRACTOR SHALL VERIFY THE LOCATION OF ALL UTILITIES IN THE FIELD. ANY DISCREPANCY WITH THE PLANS SHOULD BE REPORTED TO THE DESIGN ENGINEER UPON DISCOVERY.
- 5. REFER TO FRANKLIN ASSESSORS MAP 285 PARCELS 69.
- 6. THIS SITE IS LOCATED IN A WATER RESOURCE DISTRICT.
- 7. ALL REFERENCED DEEDS ARE ON RECORD AT THE NORFOLK COUNTY REGISTRY OF
- 8. THIS SITE IS NOT LOCATED WITHIN A NATURAL HERITAGE AND ENDANGERED SPECIES PROGRAM AREA.