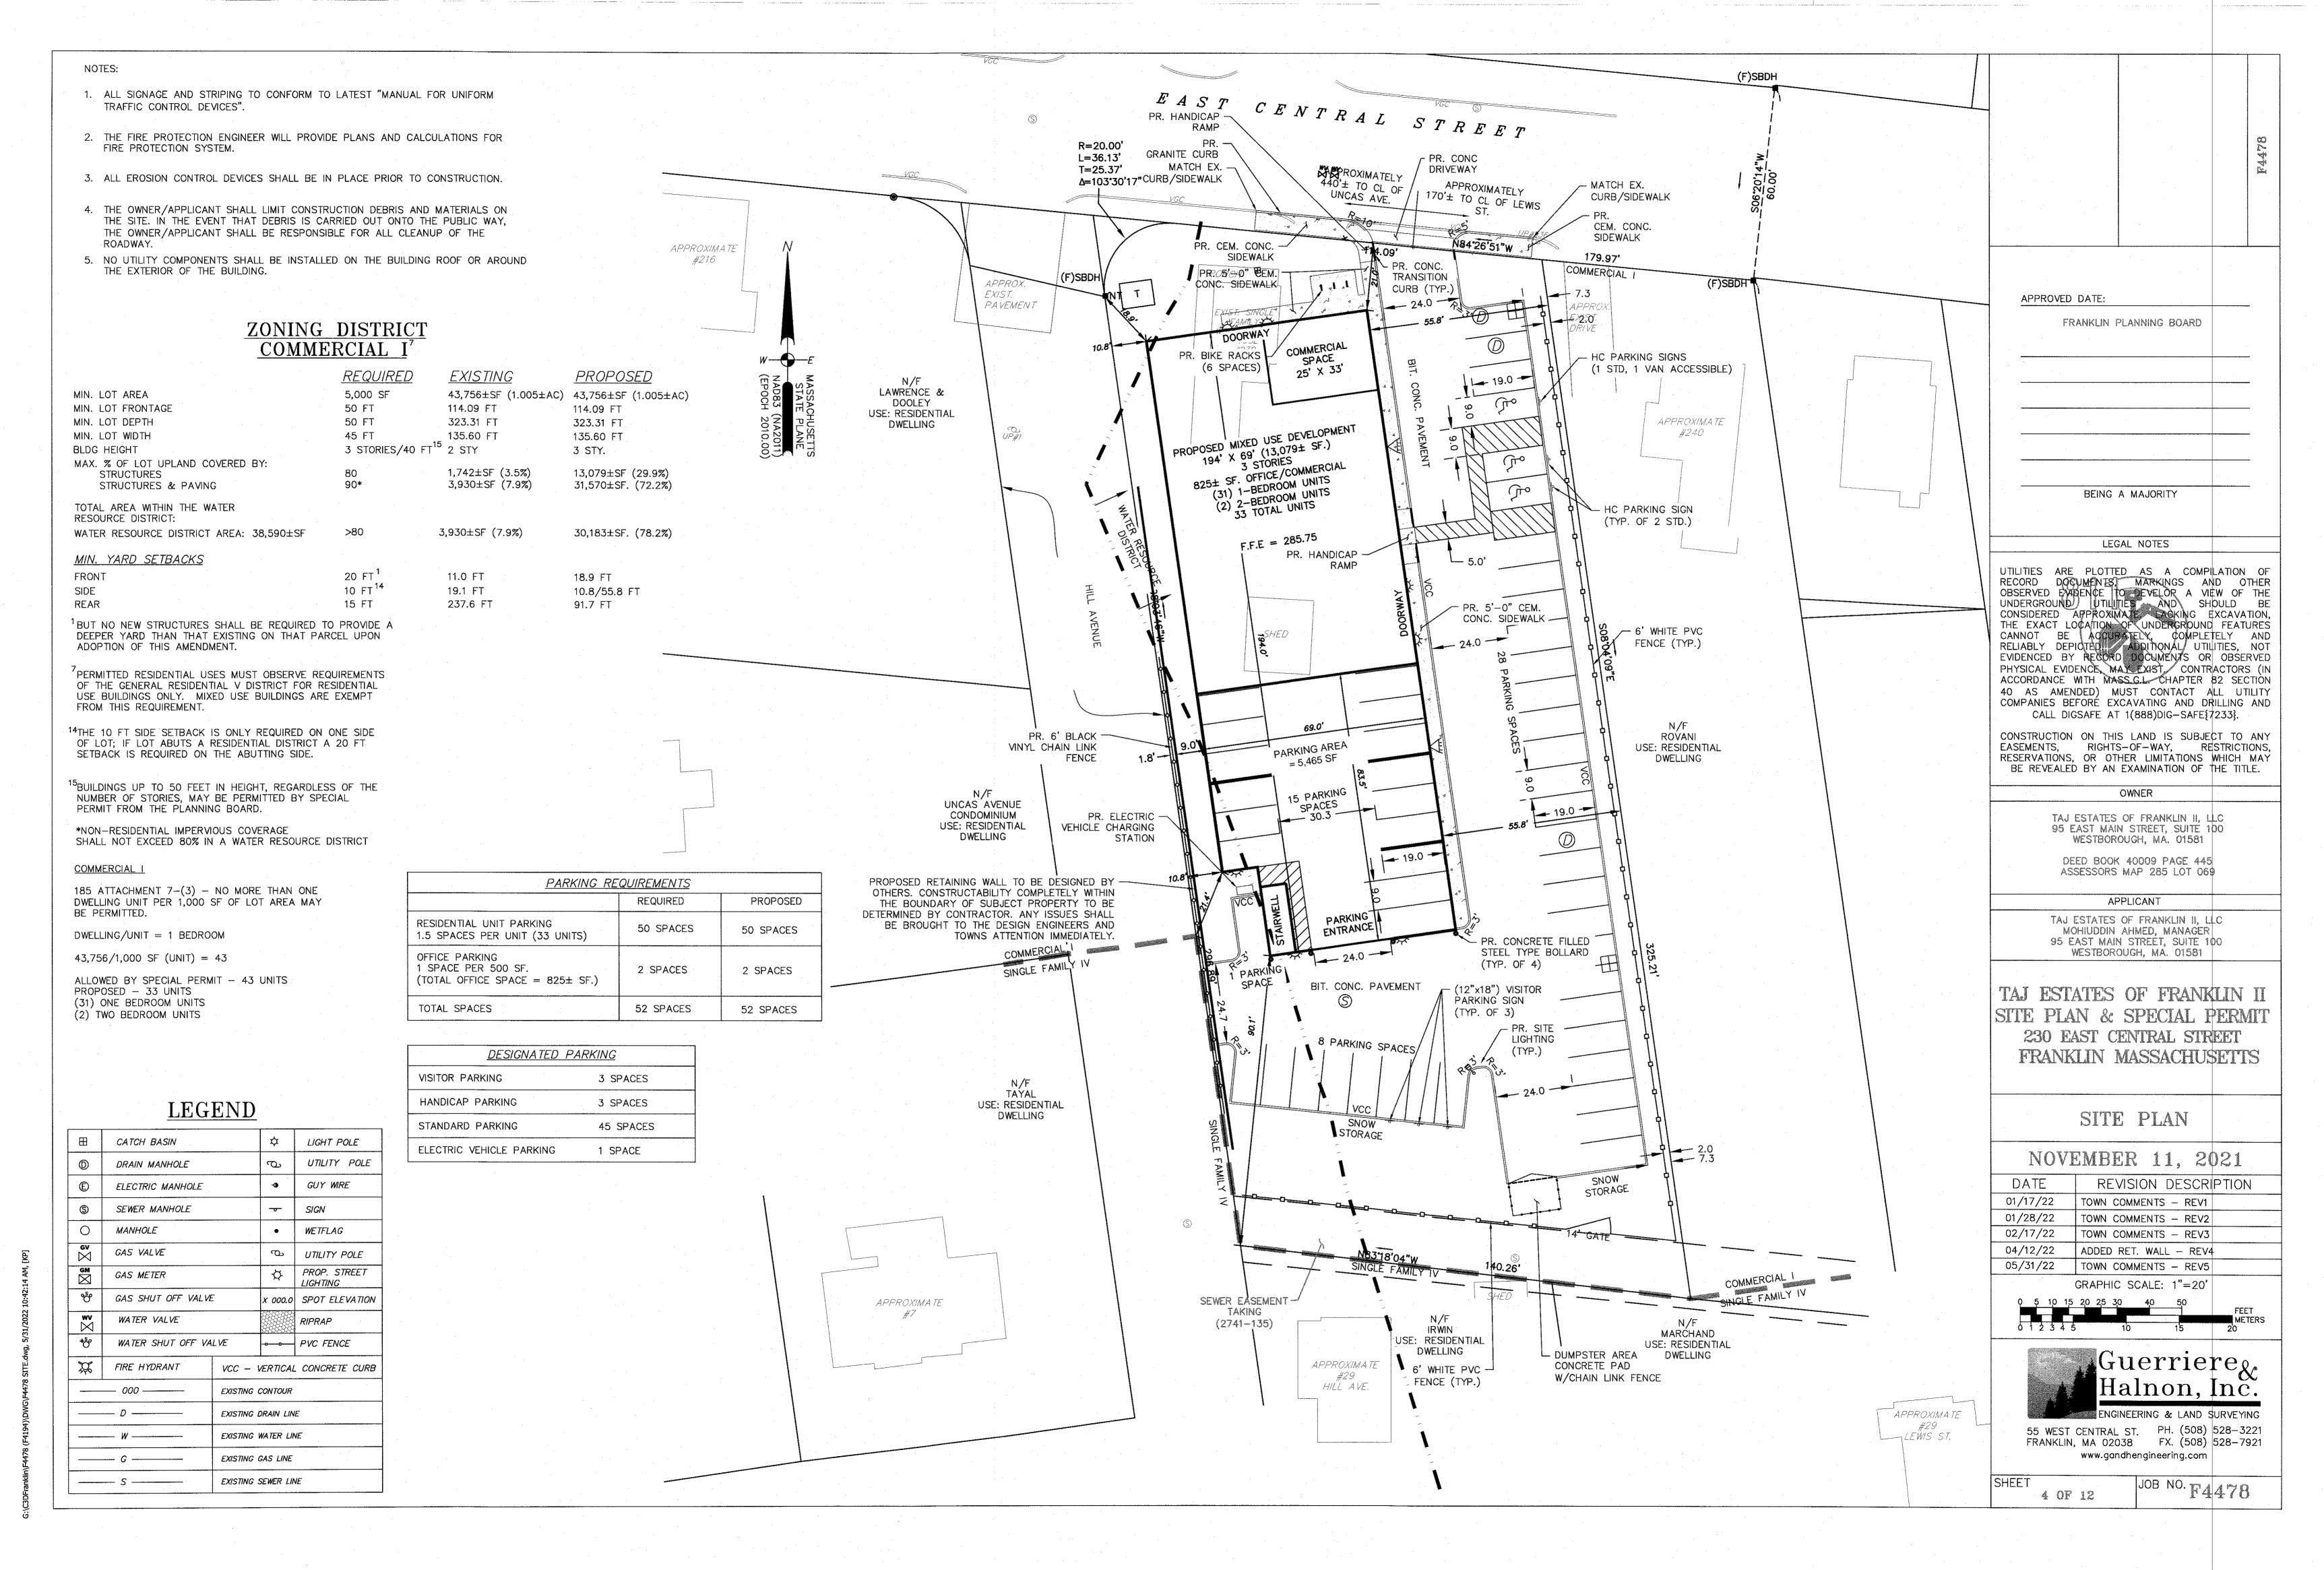

### COMMER FRANKLIN ZONING BYL

ATTACHMENT 9; LA 03-13-2019 BY AME MINIMUM LOT AREA MINIMUM LOT FRONTAGE MINIMUM LOT DEPTH MINIMUM LOT WIDTH BLDG HEIGHT

MINIMUM YARDS FRONT SIDE REAR

% OF LOT UPLAND COVE STRUCTURES STRUCTURES+PAVIN

BUT NO NEW STRUCTURE REQUIRED TO PROVIDE A THAN THAT EXISTING ON UPON ADOPTION OF THIS PERMITTED RESIDENTIAL USES MUST OBSERVE REQUIREMENTS OF THE GENERAL RESIDENTIAL V DISTRICT FOR RESIDENTIAL USE BUILDINGS ONLY. MIXED USE BUILDINGS ARE EXEMPT FROM THIS REQUIREMENT.

THE 10 FT SIDE SETBACK IS ONLY REQUIRED ON ONE SIDE OF LOT: IF LOT ABUTS A RESIDENTIAL DISTRICT A 20 FT SETBACK IS REQUIRED ON THE ABUTTING SIDE.

REGARDLESS OF THE NUMBER OF STORIES. MAY BE PERMITTED BY SPECIAL PERMIT FROM THE PLANNING BOARD.

<sup>B</sup>BUILDINGS UP TO 50 FEET IN HEIGHT,

\*\*NON-RESIDENTIAL IMPERVIOUS COVERAGE SHALL NOT EXCEED 80% IN A WATER RESOURCE DISTRICT

<u>PLAN REFERENCES:</u>

1. PLAN NO. 393-1997, PL. BK. 448

2. SEE ANR PLAN ENTITLED "PLAN OF LAND 230 EAST CENTRAL STREET FRANKLIN MASSACHUSETTS," DATED APRIL 30, 2018, PREPARED BY GUERRIERE & HALNON, INC. PLANNING BOARD ENDORSED MAY 7, 2018 ON WHICH THE INTERIOR DEED LINE IS DEPICTED AS "TO BE REMOVED."