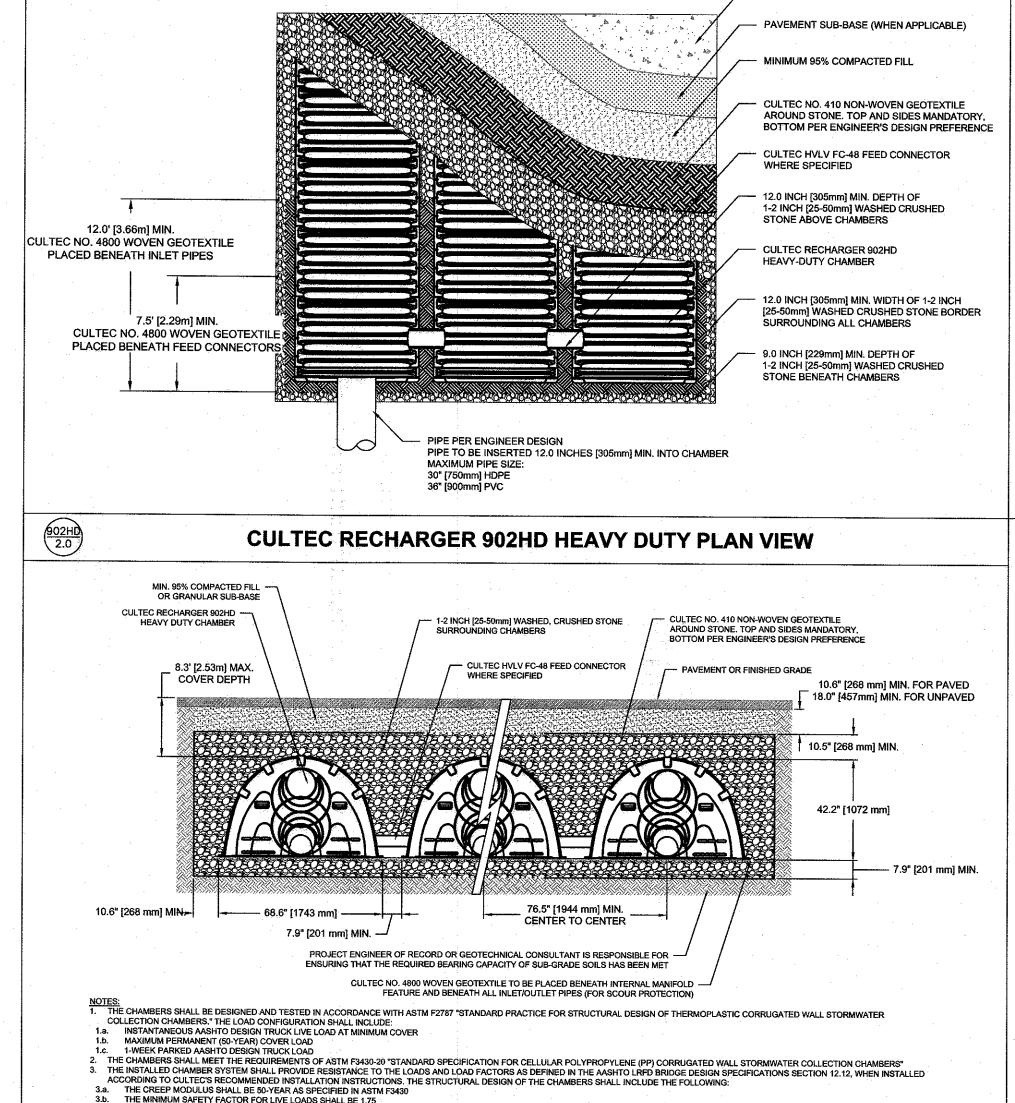

#### CHAMBER PARAMETERS

1. THE CHAMBERS SHALL BE MANUFACTURED IN THE U.S.A. OR CANADA BY CULTEC, INC. OF BROOKFIELD, CT (CULTEC.COM, 203-775-4416).

2.THE CHAMBERS SHALL BE DESIGNED AND TESTED IN ACCORDANCE WITH ASTM F2787 "STANDARD PRACTICE FOR STRUCTURAL DESIGN OF THERMOPLASTIC CORRUGATED WALL STORMWATER COLLECTION CHAMBERS". THE LOAD CONFIGURATION SHALL INCLUDE: A. INSTANTANEOUS AASHTO DESIGN TRUCK LIVE LOAD AT MINIMUM COVER

B. MAXIMUM PERMANENT (50-YEAR) COVER LOAD C. 1-WEEK PARKED AASHTO DESIGN TRUCK LOAD

3.THE CHAMBERS SHALL MEET THE REQUIREMENTS OF ASTM F3430-20 "STANDARD SPECIFICATION FOR CELLULAR POLYPROPYLENE (PP) CORRUGATED WALL STORMWATER **COLLECTION CHAMBERS"** 

4.THE INSTALLED CHAMBER SYSTEM SHALL PROVIDE RESISTANCE TO THE LOADS AND LOAD FACTORS AS DEFINED IN THE AASHTO LRFD BRIDGE DESIGN SPECIFICATIONS SECTION 12.12, WHEN INSTALLED ACCORDING TO CULTEC'S RECOMMENDED INSTALLATION INSTRUCTIONS. THE STRUCTURAL DESIGN OF THE CHAMBERS SHALL INCLUDE THE

A. THE CREEP MODULUS SHALL BE 50-YEAR AS SPECIFIED IN ASTM F3430 B. THE MINIMUM SAFETY FACTOR FOR LIVE LOADS SHALL BE 1.75

C. THE MINIMUM SAFETY FACTOR FOR DEAD LOADS SHALL BE 1.95 5. THE CHAMBER SHALL BE STRUCTURAL FOAM INJECTION MOLDED OF BLUE VIRGIN HIGH

MOLECULAR WEIGHT IMPACT-MODIFIED POLYPROPYLENE. 6.THE CHAMBER SHALL BE ARCHED IN SHAPE.

7.THE CHAMBER SHALL BE OPEN-BOTTOMED. 8.THE CHAMBER SHALL BE JOINED USING AN INTERLOCKING OVERLAPPING RIB METHOD. CONNECTIONS MUST BE FULLY SHOULDERED OVERLAPPING RIBS, HAVING NO SEPARATE

COUPLINGS. 9.THE NOMINAL CHAMBER DIMENSIONS OF THE CULTEC RECHARGER ® 902HD SHALL BE 48 INCHES (1219 MM) TALL, 78 INCHES (1981 MM) WIDE AND 4.25 FEET (1.30 M) LONG. THE

INSTALLED LENGTH OF A JOINED RECHARGER 902HD SHALL BE 3.67 FEET (1.12 M). 10. MULTIPLE CHAMBERS MAY BE CONNECTED TO FORM DIFFERENT LENGTH ROWS. EACH ROW SHALL BEGIN AND END WITH A SEPARATELY FORMED CULTEC RECHARGER ® 902HD END CAP. MAXIMUM INLET OPENING ON THE END CAP IS 30 INCHES (750 MM) HDPE OR 36 INCHES (900 MM) PVC

11. THE CHAMBER SHALL HAVE TWO SIDE PORTALS TO ACCEPT CULTEC HVLV™ FC-48 FEED CONNECTORS TO CREATE AN INTERNAL MANIFOLD. MAXIMUM ALLOWABLE PIPE SIZE IN

THE SIDE PORTAL IS 10 INCHES (250 MM) HDPE AND 12 INCHES (300 MM) PVC. 12. THE NOMINAL CHAMBER DIMENSIONS OF THE CULTEC HVLV™ FC-48 FEED CONNECTOR SHALL BE 12 INCHES (305 MM) TALL, 16 INCHES (406 MM) WIDE AND 49 INCHES (1245

13. THE NOMINAL STORAGE VOLUME OF THE RECHARGER 902HD CHAMBER SHALL BE 17.31 FT<sup>3</sup>/FT (1.61 M <sup>3</sup>/M) - WITHOUT STONE. THE NOMINAL STORAGE VOLUME OF A JOINED RECHARGER 902HD SHALL BE 63.47 FT 3 / UNIT (1.80 M 3 / UNIT) - WITHOUT STONE. 14. THE NOMINAL STORAGE VOLUME OF THE HVLV™ FC-48 FEED CONNECTOR SHALL BE 0.913

 $FT^3/FT$  (0.085 M  $^3/M$ ) - WITHOUT STONE. 15. THE RECHARGER 902HD CHAMBER SHALL HAVE 5 CORRUGATIONS. 16. THE CHAMBER SHALL BE CAPABLE OF ACCEPTING A 6 INCH (150 MM) INSPECTION PORT

OPENING AT THE TOP CENTER OF EACH CHAMBER, CENTERED ON THE CORRUGATION