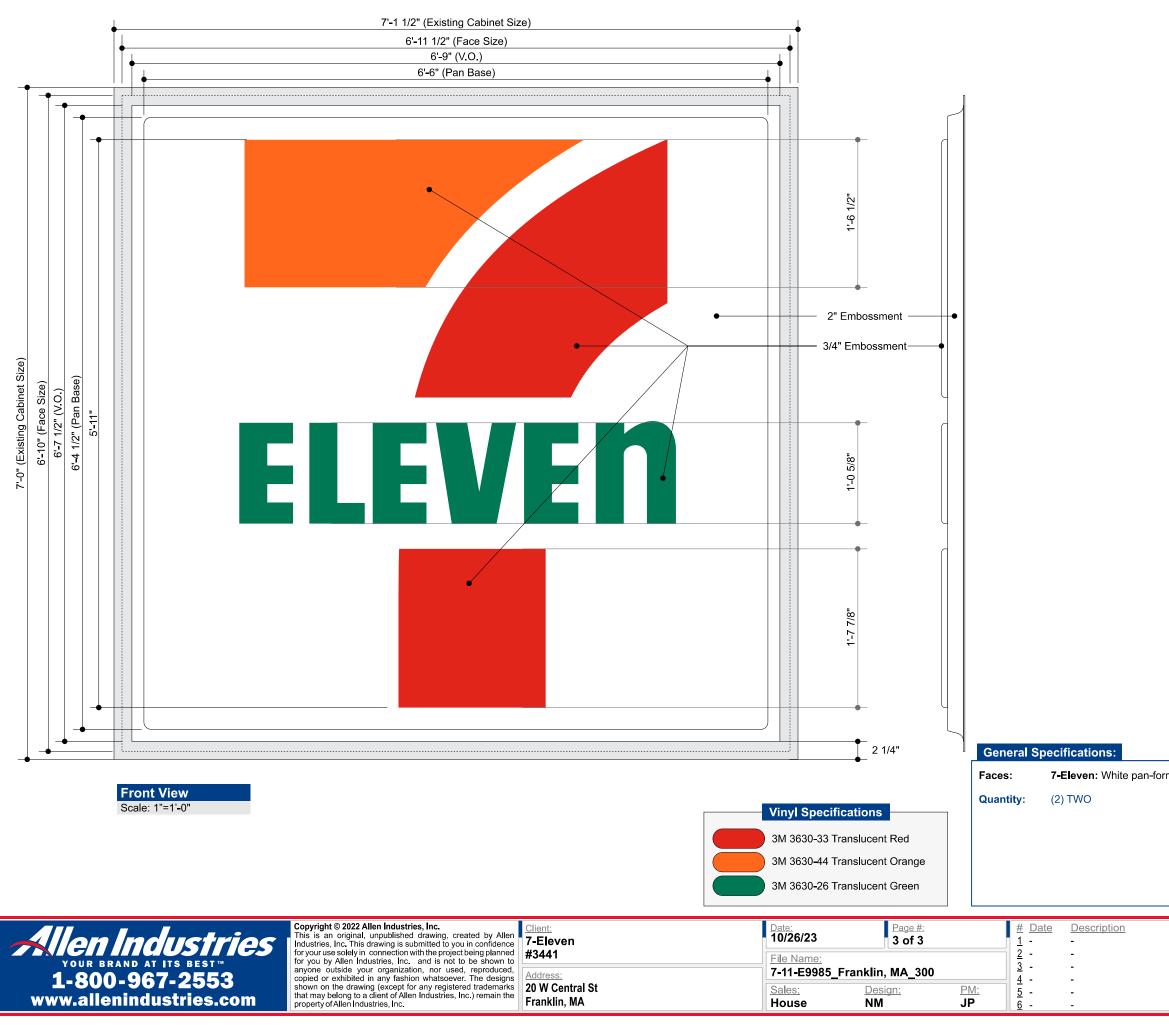

## 7-Eleven #34401 Franklin, MA October 26, 2023

Date:

SCOPE OF WORK:

WV

84" X 85.5" PAN/EMB 7E LOGO, WHITE BACKGROUND (x2)

EXISTING RETAINER 2-1/4"

| YOUR BRAND AT ITS BEST                          | Copyright © 2022 Allen Industries, Inc.<br>This is an original, unpublished drawing, created by Allen<br>Industries, Inc. This drawing is submitted to you in confidence<br>for your use solely in connection with the project being planned<br>for you by Allen Industries, Inc. and is not to be shown to | <u>Client:</u><br>7-Eleven<br>#3441         | Date:<br>10/26/23<br>File Name: | Page #:<br>2 of 3 |                         | <u># Date</u><br><u>1</u> -<br><u>2</u> -            | Description<br>-<br>- |
|-------------------------------------------------|-------------------------------------------------------------------------------------------------------------------------------------------------------------------------------------------------------------------------------------------------------------------------------------------------------------|---------------------------------------------|---------------------------------|-------------------|-------------------------|------------------------------------------------------|-----------------------|
| <b>1-800-967-2553</b><br>ww.allenindustries.com | anyone outside your organization, nor used, reproduced,<br>copied or exhibited in any fashion whatsoever. The designs<br>shown on the drawing (except for any registered trademarks<br>that may belong to a client of Allen Industries, Inc.) remain the<br>property of Allen Industries, Inc.              | Address:<br>20 W Central St<br>Franklin, MA | 7-11-E9985_FrankliSales:HouseN  | esign:            | <u>PM:</u><br><b>JP</b> | <u>5</u> -<br><u>4</u> -<br><u>5</u> -<br><u>6</u> - | -<br>-<br>-           |

## **Pan Formed Embossed**

**Replacement Faces** 

7-Eleven: White pan-formed .187 polycarbonate with embossed copy. 1st surface applied vinyl graphics.

| <u>Initial</u> | <b>Client Review Status</b>                                                         |                           |  |
|----------------|-------------------------------------------------------------------------------------|---------------------------|--|
| -              | Allen Industries, Inc. rec<br>drawing be obtained fror<br>production release or pro | n the client prior to any |  |
| -<br>-<br>-    | <u>Client Signature:</u>                                                            | <u>Approval Date:</u>     |  |

### **Pan Formed Embossed**

**Replacement Faces** 

**7-Eleven:** White pan-formed .187 polycarbonate with embossed copy. 1st surface applied vinyl graphics. **White:** Opaque paint backing in all areas except logo. Diffuser behind logo.