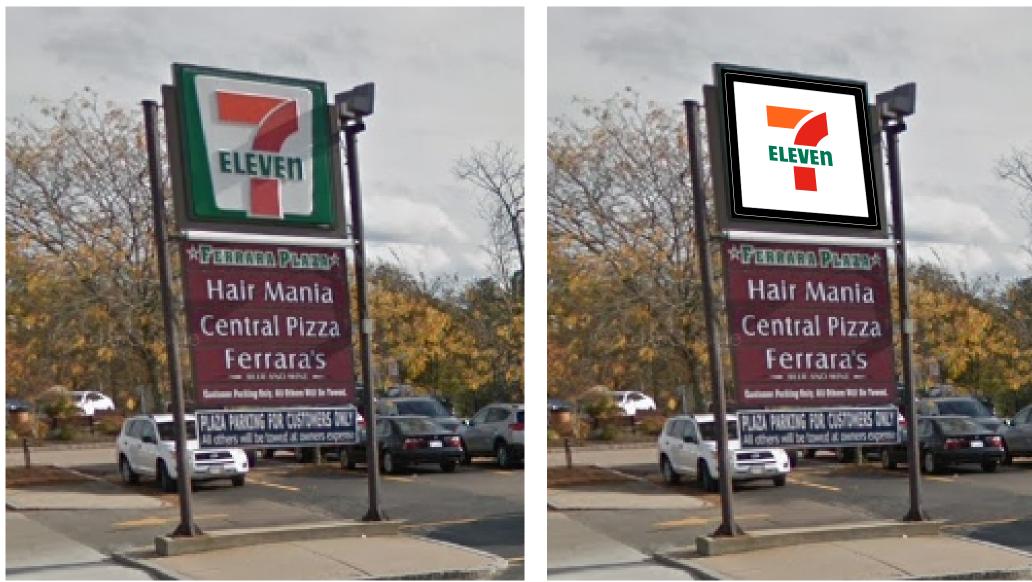

#### E) Work Summary

| Summary of work to be done: | Weid  | Like to | replace | the  | existing |
|-----------------------------|-------|---------|---------|------|----------|
| face of the                 | exist | napyl   | m Jigh  | With | 10,0     |
| new polyca                  |       | ice 0   |         |      |          |

- 2. Drawing and/or pictures indicating location of new sign.
- 3. Picture of existing location and signs (if previously existing location)