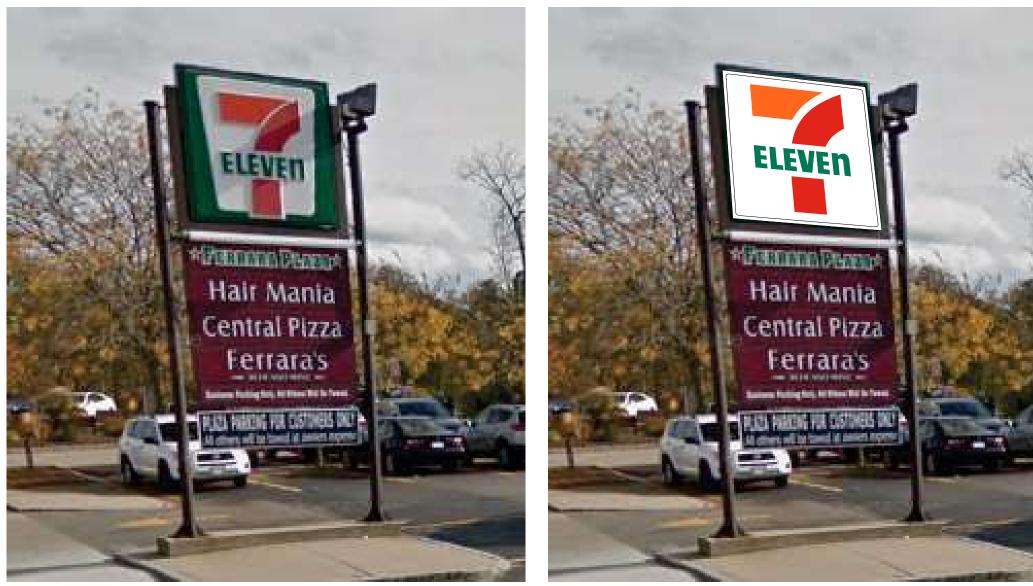

#### E) Work Summary

| Summary of work to be done: | Weid  | Like to | replace | the  | existing |
|-----------------------------|-------|---------|---------|------|----------|
| face of the                 | exist | napyl   | m Jigh  | With | 10,0     |
| new polyca                  |       | ice 0   |         |      |          |

- 2. Drawing and/or pictures indicating location of new sign.
- 3. Picture of existing location and signs (if previously existing location)