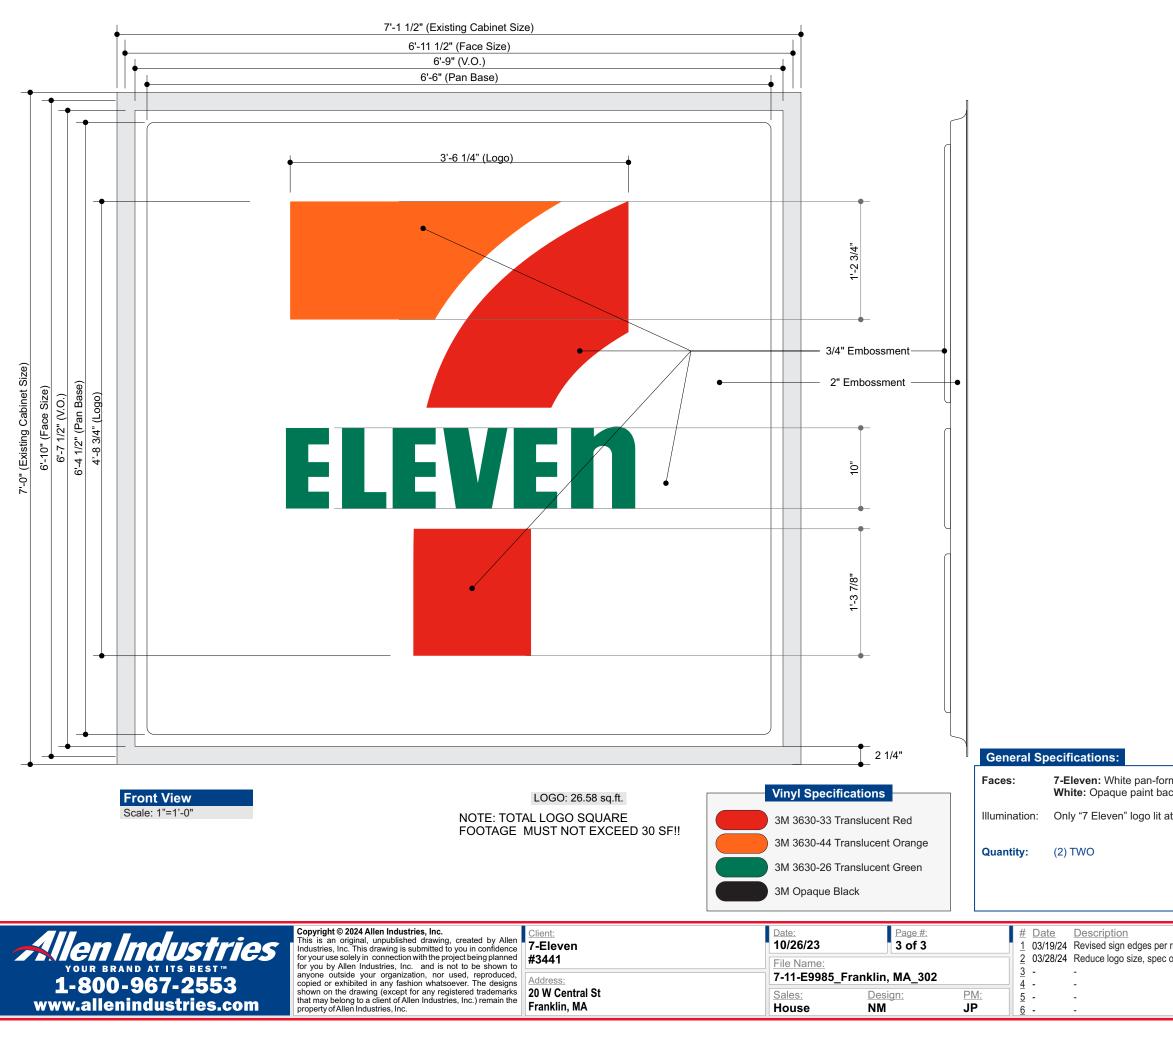

#### SCOPE OF WORK:

84" X 85.5" PAN/EMB 7E LOGO, WHITE BACKGROUND (x2)

EXISTING RETAINER 2-1/4"

NOTE: TOTAL SQUARE FOOTAGE MUST NOT EXCEED 30 SF!!

|                                                    | Copyright © 2024 Allen Industries, Inc.<br>This is an original, unpublished drawing, created by Allen<br>Industries, Inc. This drawing is submitted to you in confidence             |                                 | <u>Date:</u><br>10/26/23          | Page #:<br>2 of 3 | # Date     Description       1     03/19/24     Revised sign edges per req. | TAH           | Client Review Status<br>Allen Industries, Inc. rec                         |                |
|----------------------------------------------------|--------------------------------------------------------------------------------------------------------------------------------------------------------------------------------------|---------------------------------|-----------------------------------|-------------------|-----------------------------------------------------------------------------|---------------|----------------------------------------------------------------------------|----------------|
| YOUR BRAND AT ITS BEST **<br><b>1-800-967-2553</b> | for you by Allen Industries, Inc. and is not to be shown to<br>anyone outside your organization, nor used, reproduced,<br>copied or exhibited in any fashion whatsoever. The designs | Address:                        | File Name:<br>7-11-E9985_Franklin | , MA_302          | 2 03/28/24 Reduce logo size, spec opaque white pan<br>3<br>4                | TAH<br>-<br>- | drawing be obtained fror<br>production release or pro<br>Client Signature: |                |
| www.allenindustries.com                            | shown on the drawing (except for any registered trademarks<br>that may belong to a client of Allen Industries, Inc.) remain the<br>property of Allen Industries, Inc.                | 20 W Central St<br>Franklin, MA | Sales:DesHouseNM                  |                   | $ \begin{array}{cccccccccccccccccccccccccccccccccccc$                       | -             | <u>Chent Signature.</u>                                                    | Approvar Date. |

### **Pan Formed Embossed**

**Replacement Faces** 

**7-Eleven:** White pan-formed .187 polycarbonate with embossed copy. 1st surface applied vinyl graphics. **White:** Opaque paint backing in all areas except logo. Diffuser behind logo.

Illumination: Only "7 Eleven" logo lit at night. LED type and quantity per specified local codes.

| eq.<br>opaque white pan | Initial<br>TAH<br>TAH<br>- | drawing be obtained from the client prior to a<br>production release or production release revisio |                |  |  |  |
|-------------------------|----------------------------|----------------------------------------------------------------------------------------------------|----------------|--|--|--|
|                         | -                          | Client Signature:                                                                                  | Approval Date: |  |  |  |