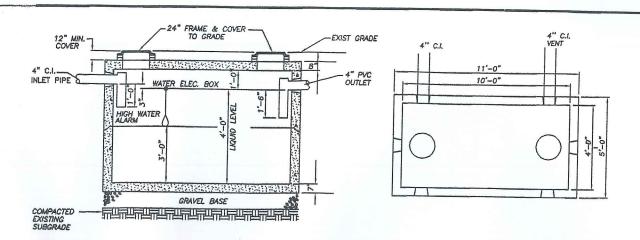

TOWN OF FRANKLIN TOWN CLERK

2024 MAR 15 A 11: 44

RECEIVED

PRECAST CONCRETE OIL/WATER SEPARATOR 1,000 GALLON/HEAVY DUTY

STRUCTURE SHALL BE DESIGNED FOR HS20-44 LOADING

## NOTES:

- 1. ALARM AND BUZZER SWITCH SHALL BE INSIDE BUILDING.
- 2. ALARM NOTES HIGH WATER TANK READY FOR PUMPING.
- 3. ALL LIQUID PUMPED SHALL BE DISPOSED OF IN A CERTIFIED DISPOSAL SITE.
- 4. FLOOR DRAINS AND TANK SHALL CONFORM TO THE MASS BUILDING CODE.