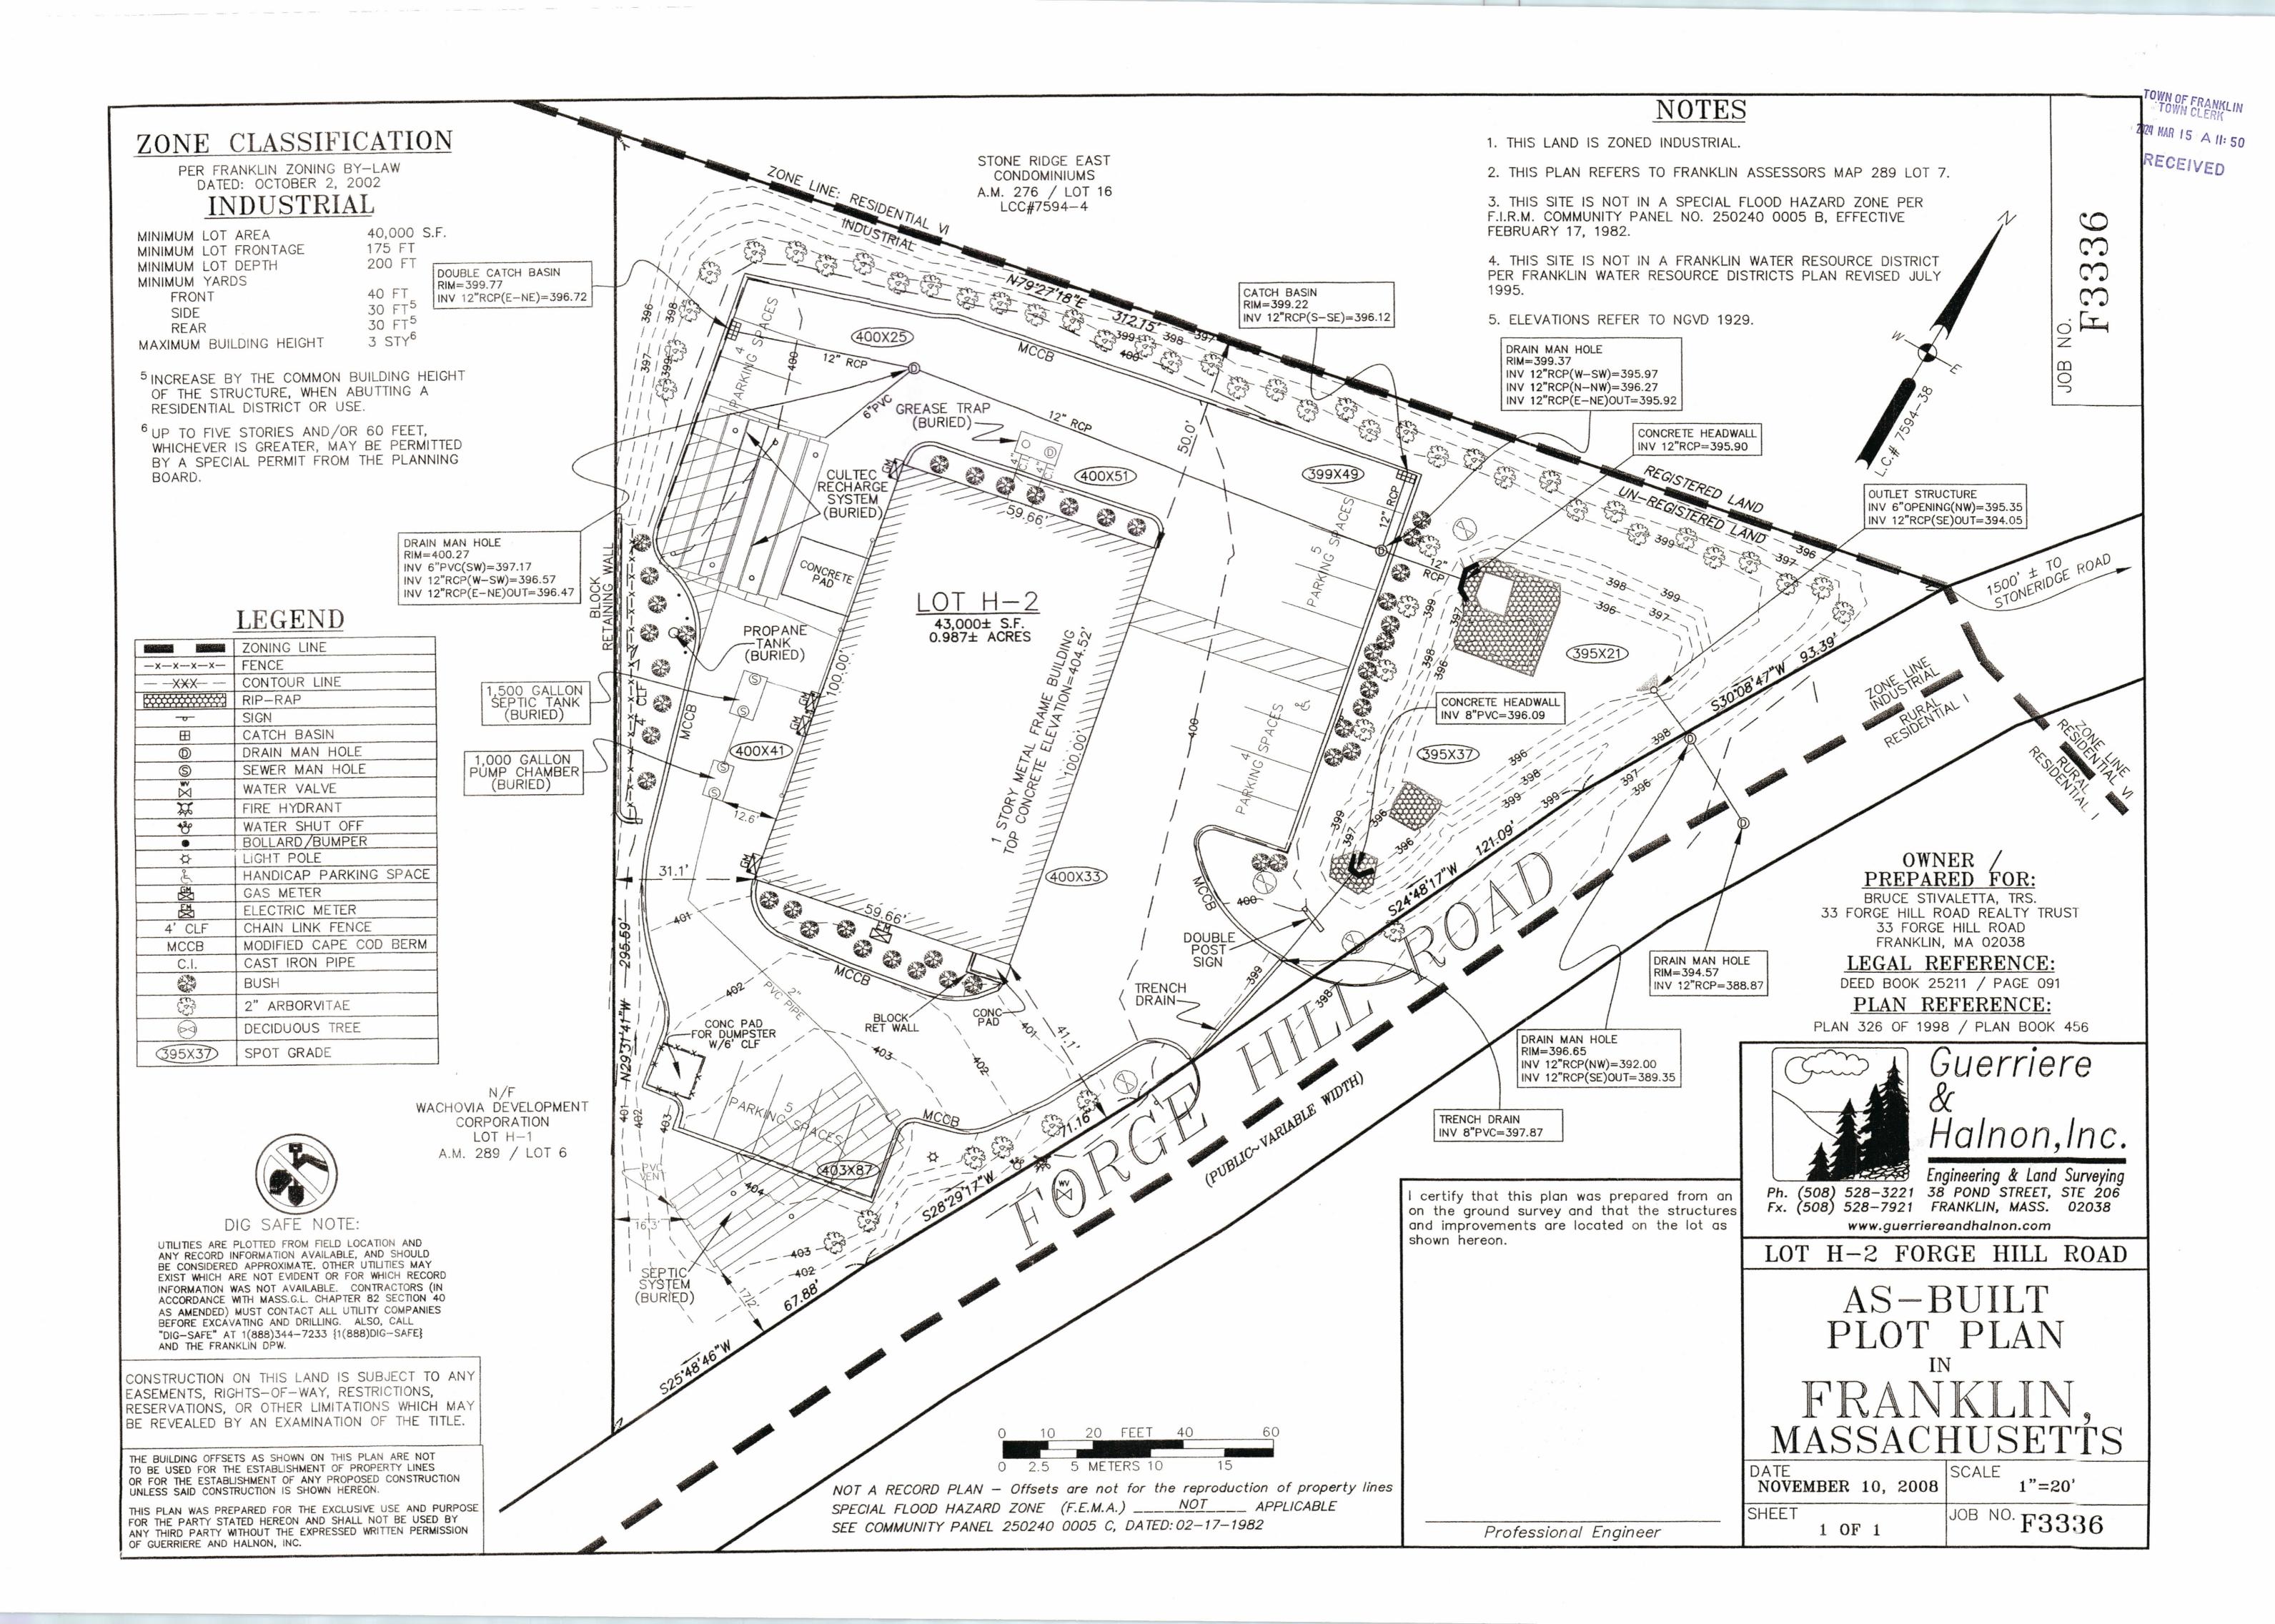

TOWN OF FRANKLIN TOWN CLERK

2024 MAR 15 A 11: 44

RECEIVED

PRECAST CONCRETE OIL/WATER SEPARATOR 1,000 GALLON/HEAVY DUTY

STRUCTURE SHALL BE DESIGNED FOR HS20-44 LOADING

## NOTES:

- 1. ALARM AND BUZZER SWITCH SHALL BE INSIDE BUILDING.
- 2. ALARM NOTES HIGH WATER TANK READY FOR PUMPING.
- 3. ALL LIQUID PUMPED SHALL BE DISPOSED OF IN A CERTIFIED DISPOSAL SITE.
- 4. FLOOR DRAINS AND TANK SHALL CONFORM TO THE MASS BUILDING CODE.

PREPARED FOR: BRUCE STIVALETTA 995 OLD POST ROAD WALPOLE, MA 02081

## Guerriere Halnon, Inc.

Ph. (508) 528-3221 38 POND STREET, STE 206 Fx. (508) 528-7921 FRANKLIN, MASS. 02038

www.guerriereandhainon.com

STIVALETTA INDUSTRIAL BUILDING

FLOOR DRAIN LAYOUT

SITE PLAN OF LAND FRANKLIN **MASSACHUSETTS** 

DATE AUG 9, 2007 1"=20'

JOB NO. **F3336** SHEET 1 OF 1

UTILITIES ARE PLOTTED FROM FIELD LOCATION AND ANY RECORD INFORMATION AVAILABLE, AND SHOULD BE CONSIDERED APPROXIMATE. OTHER UTILITIES MAY EXIST WHICH ARE NOT EVIDENT OR FOR WHICH RECORD INFORMATION WAS NOT AVAILABLE. CONTRACTORS (IN ACCORDANCE WITH MASS.G.L. CHAPTER 82 SECTION 40 AS AMENDED) MUST CONTACT ALL UTILITY COMPANIES BEFORE EXCAVATING AND DRILLING. ALSO, CALL "DIG—SAFE" AT 1(888)344—7233 {1(888)DIG—SAFE}.

CONSTRUCTION ON THIS LAND IS SUBJECT TO ANY EASEMENTS, RIGHTS—OF—WAY, RESTRICTIONS, RESERVATIONS, OR OTHER LIMITATIONS WHICH MAY BE REVEALED BY AN EXAMINATION OF THE TITLE.