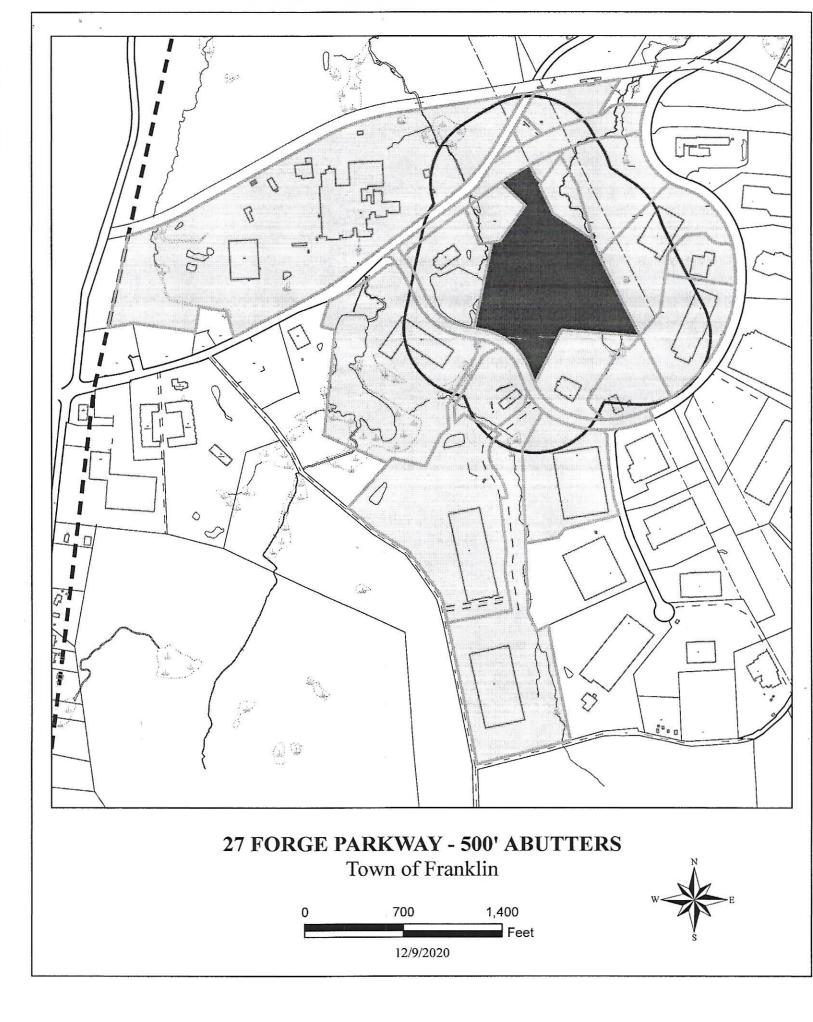

### **Abutters List Request Form**

**Please Note:** A \$25.00 Fee PER PARCEL is required to process your request. Payment is due at the time of submission of this form. Please allow <u>10 days</u> from the date of payment and submission of the form for the Assessors office to complete the processing of your request.

Date of Request 12 / 07 / 2020

Assessors Parcel ID # (12 digits) 275 - 013 - 000 - 000

Property Street Address 27 Forge Parkway

Distance Required From Parcel # listed above (Circle One) (500) 300 100 (Note: if a distance is not circled, we cannot process your request)

# 500' Abutters List Report Franklin, MA December 09, 2020

#### Subject Parcel:

| Parcel Number:                                      | 275-013-000                                       | Mailing Address: | 27 FORGE PARKWAY LLC                                                                                             |
|-----------------------------------------------------|---------------------------------------------------|------------------|------------------------------------------------------------------------------------------------------------------|
| CAMA Number:                                        | 275-013-000-000                                   |                  | 27 FORGE PKY                                                                                                     |
| Property Address:                                   | 27 FORGE PKWY                                     |                  | FRANKLIN, MA 02038                                                                                               |
| Abutters:                                           | · · · · · · · · · · · · · · · · · · ·             |                  |                                                                                                                  |
| Parcel Number:                                      | 272-006-000                                       | Mailing Address: | HAMILTON STORAGE TECHNOLOGIES                                                                                    |
| CAMA Number:                                        | 272-006-000-000                                   |                  | 3 FORGE PKY                                                                                                      |
| Property Address:                                   | 3 FORGE PKWY                                      |                  | FRANKLIN, MA 02038                                                                                               |
| Parcel Number:<br>CAMA Number:<br>Property Address: | 272-007-000<br>272-007-000-000<br>FORGE PKWY      | Mailing Address: | COMMONWEALTH OF MASSACHUSETTS<br>HIGHWAY DEPARTMENT<br>10 PARK PLAZA<br>BOSTON, MA 02116                         |
| Parcel Number:                                      | 272-011-000                                       | Mailing Address: | MASS BAY TRANSPORTATION AUTHOR                                                                                   |
| CAMA Number:                                        | 272-011-000-000                                   |                  | 45 HIGH STREET - 9TH FLOOR                                                                                       |
| Property Address:                                   | WEST CENTRAL ST                                   |                  | BOSTON, MA 02110                                                                                                 |
| Parcel Number:<br>CAMA Number:<br>Property Address: | 272-012-000<br>272-012-000-000<br>WEST CENTRAL ST | Mailing Address: | NEW ENGLAND POWER CO PROPERTY<br>TAX DEPARTMENT<br>40 SYLVAN RD<br>WALTHAM, MA 02451-2286                        |
| Parcel Number:<br>CAMA Number:<br>Property Address: | 272-015-000<br>272-015-000-000<br>WEST CENTRAL ST | Mailing Address: | NEW ENGLAND POWER CO PROPERTY<br>TAX DEPARTMENT<br>40 SYLVAN RD<br>WALTHAM, MA 02451-2286                        |
| Parcel Number:                                      | 272-016-000                                       | Mailing Address: | 27 FORGE PARKWAY LLC                                                                                             |
| CAMA Number:                                        | 272-016-000-000                                   |                  | 27 FORGE PKWY                                                                                                    |
| Property Address:                                   | WEST CENTRAL ST                                   |                  | FRANKLIN, MA 02038-3135                                                                                          |
| Parcel Number:<br>CAMA Number:<br>Property Address: | 275-007-000<br>275-007-000-000<br>20 FORGE PKWY   | Mailing Address: | BIG BOX PROPERTY OWNER C LLC C/O<br>EXETER PROPERTY GROUP<br>101 WEST ELM ST SUITE 600<br>CONSHOHOCKEN, PA 19428 |
| Parcel Number:                                      | 275-008-000                                       | Mailing Address: | DONOVAN HOLDINGS LLC                                                                                             |
| CAMA Number:                                        | 275-008-000-000                                   |                  | 47 PARTRIDGE ST                                                                                                  |
| Property Address:                                   | 28 FORGE PKWY                                     |                  | FRANKLIN, MA 02038                                                                                               |
| Parcel Number:<br>CAMA Number:<br>Property Address: | 275-009-000<br>275-009-000-000<br>38 FORGE PKWY   | Mailing Address: | NV FORGE OWNER LLC ATTENTION<br>PETER CARBONE III<br>265 FRANKLIN ST STE 1001<br>BOSTON, MA 02110                |
| Parcel Number:                                      | 275-011-000                                       | Mailing Address: | FORGE PARK ASSOCIATES LP                                                                                         |
| CAMA Number:                                        | 275-011-000-000                                   |                  | 2310 WASHINGTON ST                                                                                               |
| Property Address:                                   | FORGE PKWY                                        |                  | NEWTON FALLS, MA 02462                                                                                           |