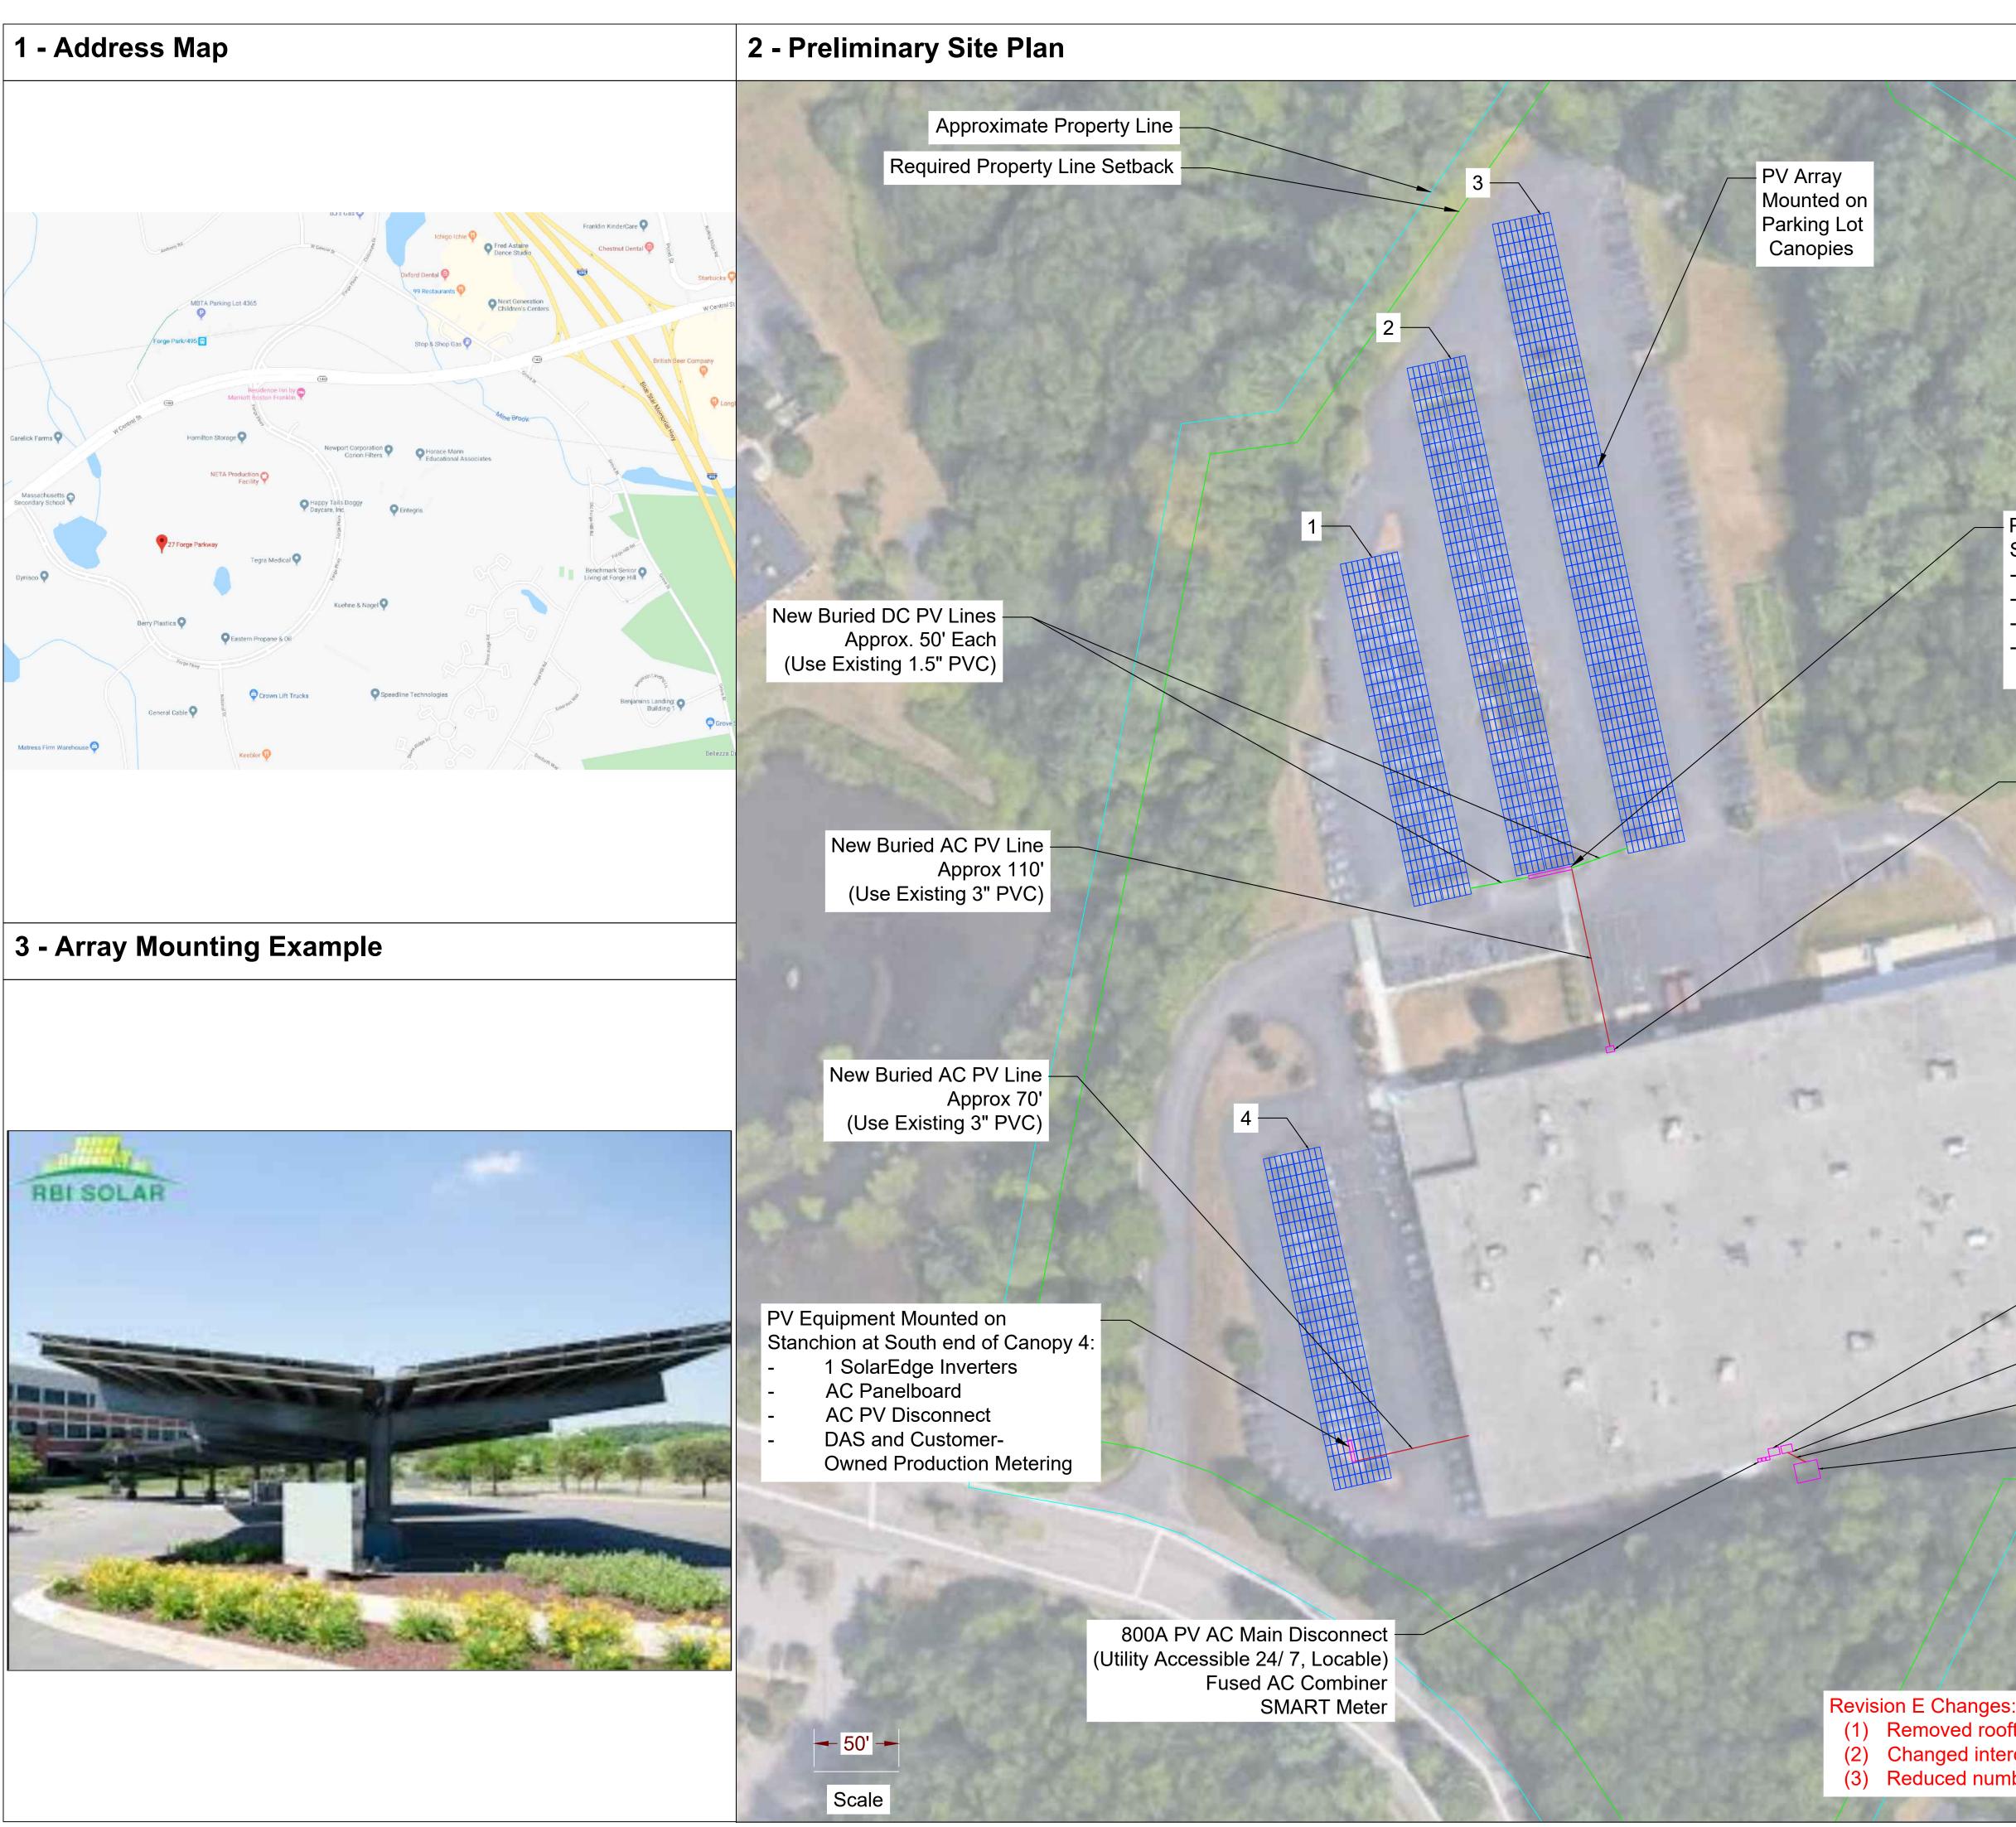

## Ecogy MA VI LLC Preliminary Site Plan Not for Construction

Project Site: Thermo Fisher Scientific 27 Forge Parkway, Franklin, MA, 02038 Project Description:

- 1640 Hanwha Q.PEAK DUO
- L-G5.2 380, 380W Modules
- 822 SolarEdge P860 Optimizers
- 4 SolarEdge SE100k-US Inverters 1 SolarEdge SE33.3k-US Inverter
- 1 SolarEdge SE66.6k-US Inverter

623.2kWp DC, 499.9kW AC total, E-W facing carport. Inverters located on stanchions at South end of carports. Line side tap in existing 800A ATS. New main breaker for PV system to be installed in existing switch gear.

Existing 800A ATS with 800A Main Disconnect #2

Existing Buried Secondary Service to Building

Existing Utility Owned Service Transformer 1000kVA

(1) Removed rooftop portion of PV System, reduced system size. (2) Changed interconnection point to line side tap in existing ATS (3) Reduced number of inverters by using 100kW & 66.6kW inverters Town of Franklin – Board of Assessors 355 East Central St Franklin, MA 02038 Tel # 508-520-4920 Fax # 508-520-4923