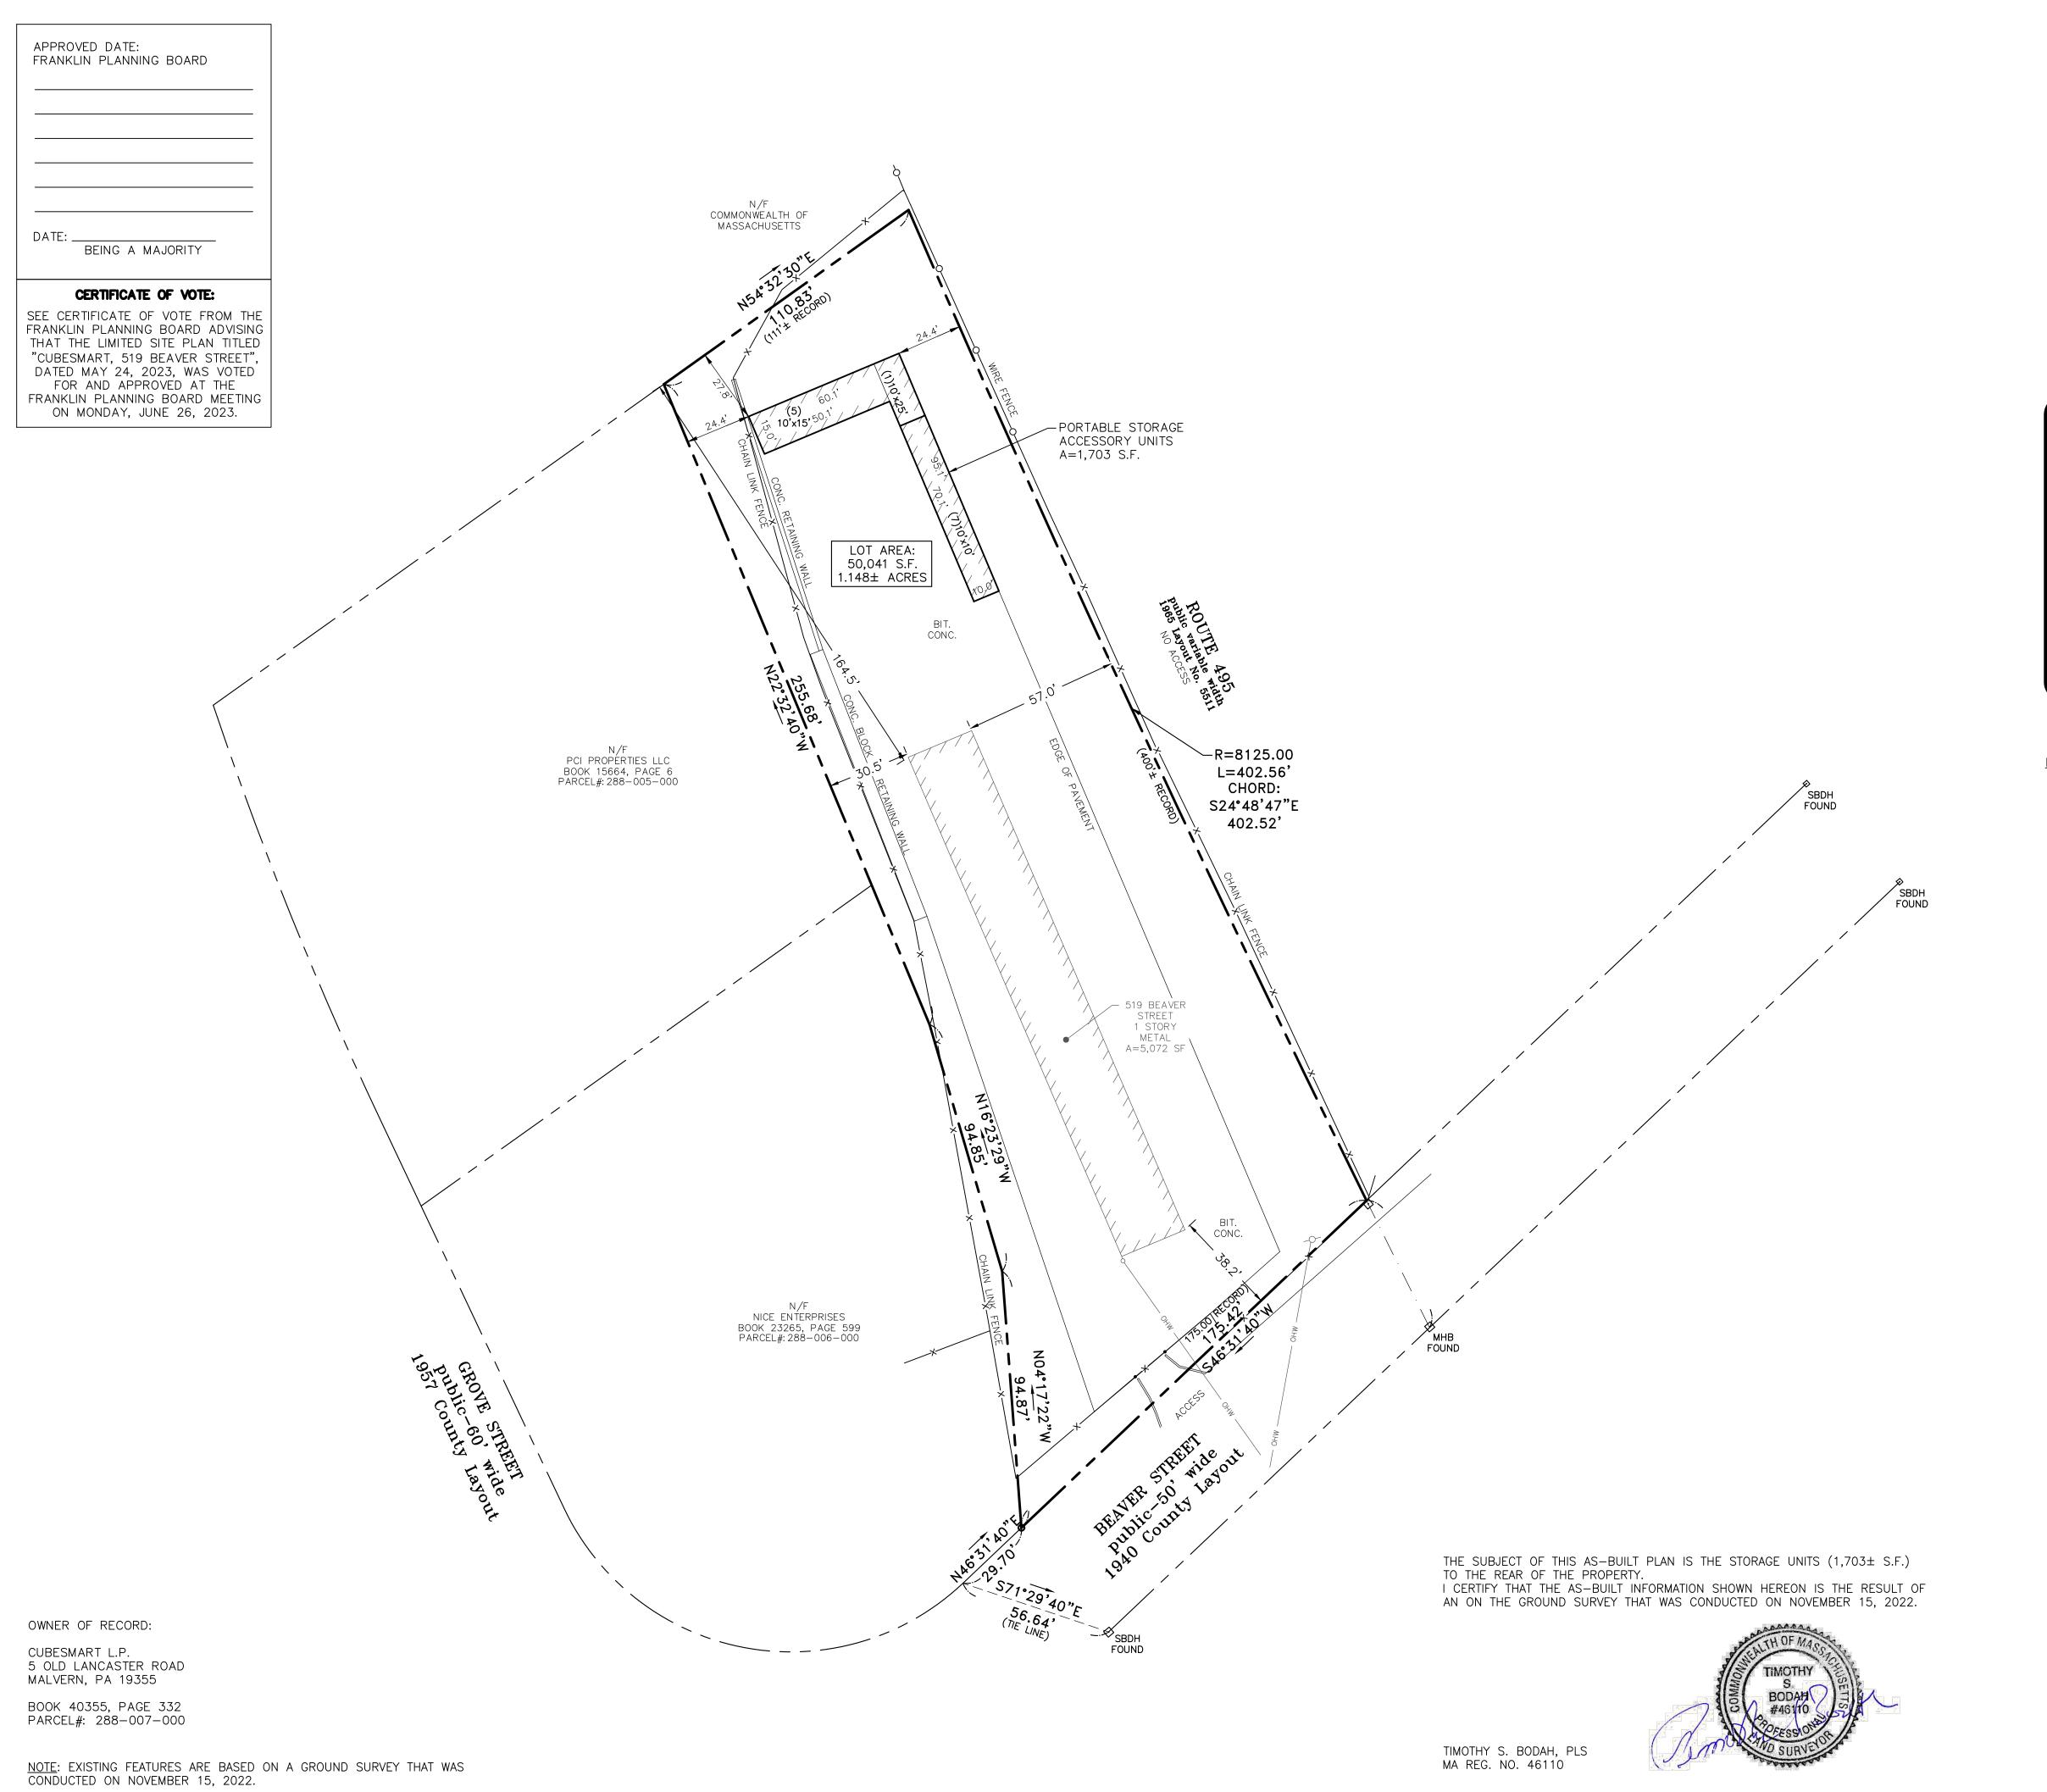

LOCUS MAP Scale: 1" = 800'

| ZONING                      |           |           |
|-----------------------------|-----------|-----------|
| ZONING                      | TABLL     |           |
| ZONE: INDUSTRIAL DISTRICT   |           |           |
| USES: INDUSTRIAL            |           |           |
|                             | REQUIRED  | PROVIDED  |
| LOTS                        |           |           |
| MIN. AREA                   | 40,000 SF | 50,014 SF |
| MIN. FRONTAGE               | 157.5 FT  | 175 FT    |
| MIN. LOT WIDTH              | 175 FT    | 108.4 FT* |
| MIN. LOT DEPTH              | 200 FT    | 395.6 FT  |
| BUILDINGS                   | <u> </u>  | •         |
| MAX. LOT COVERAGE           | 80%       | 55%       |
| MAX. STRUCTURE LOT COVERAGE | 70%       | 14%       |
| MIN. FRONT YARD             | 40 FT     | 38.2 FT*  |
| MIN. SIDE YARD              | 30 FT     | 30.5 FT   |
| MIN. REAR YARD              | 30 FT     | 164.5 FT  |
| MAX. BUILDING HEIGHT        | 3 STORIES | 1 STORIES |
| *EXISTING, NONCONFORMING    | •         | •         |

- NOTES:

  1. EXISTING FEATURES ARE BASED ON A GROUND SURVEY THAT WAS CONDUCTED ON NOVEMBER 15, 2022.

  1. EXISTING FEATURES ARE BASED ON A GROUND SURVEY THAT WAS CONDUCTED ON NOVEMBER 15, 2022.
- 2. BASED ON THE MASSGIS DATABASE, THERE ARE NO WETLANDS, FEMA FLOOD HAZARD AREAS, ACEC, CERTIFIED VERNAL POOLS, POTENTIAL VERNAL POOLS, ESTIMATED HABITATS OF RARE WILDLIFE, PRIORITY HABITATS OF RARE SPECIES, OR SURFACE WATER SUPPLY PROTECTION
- AREAS ON OR WITHIN 200 FEET OF THE SITE. 3. THE SITE IS WITHIN A ZONE II WELLHEAD PROTECTION AREA FOR THE FRANKLIN WATER DEPARTMENT.
- 4. THE TEMPORARY STORAGE UNITS ARE LOCATED ON AREAS OF EXISTING PAVEMENT, AND AS A RESULT, THE TOTAL IMPERVIOUS AREA AND STORMWATER MANAGEMENT OF THE SITE HAS NOT CHANGED DUE TO THE ADDITION OF THESE STRUCTURES.

| LEGEND                                                                                                                                                                                                                                                                                                                                                                                                                                                 |
|--------------------------------------------------------------------------------------------------------------------------------------------------------------------------------------------------------------------------------------------------------------------------------------------------------------------------------------------------------------------------------------------------------------------------------------------------------|
| □ CBDH · · · · CONCRETE BOUND WITH DRILL HOLE □ SBLP · · · · STONE BOUND WITH LEAD PIN □ SBDH · · · STONE BOUND WITH DRILL HOLE □ IP · · · · · · · · IRON PIN □ DH · · · · · · · DRILL HOLE □ DH · · · · · · · · · HYDRANT □ HYDRANT □ - · · · · · · · LIGHT POLE □ □ COVERHEAD □ · · · · · · · · · UTILITY POLE □ □ □ · · · · · · · · · · · UTILITY POLE □ □ □ · · · · · · · · · · · · · · DRAIN MANHOLE □ OHW — OHW — OVERHEAD WIRES □ PROPERTY LINE |