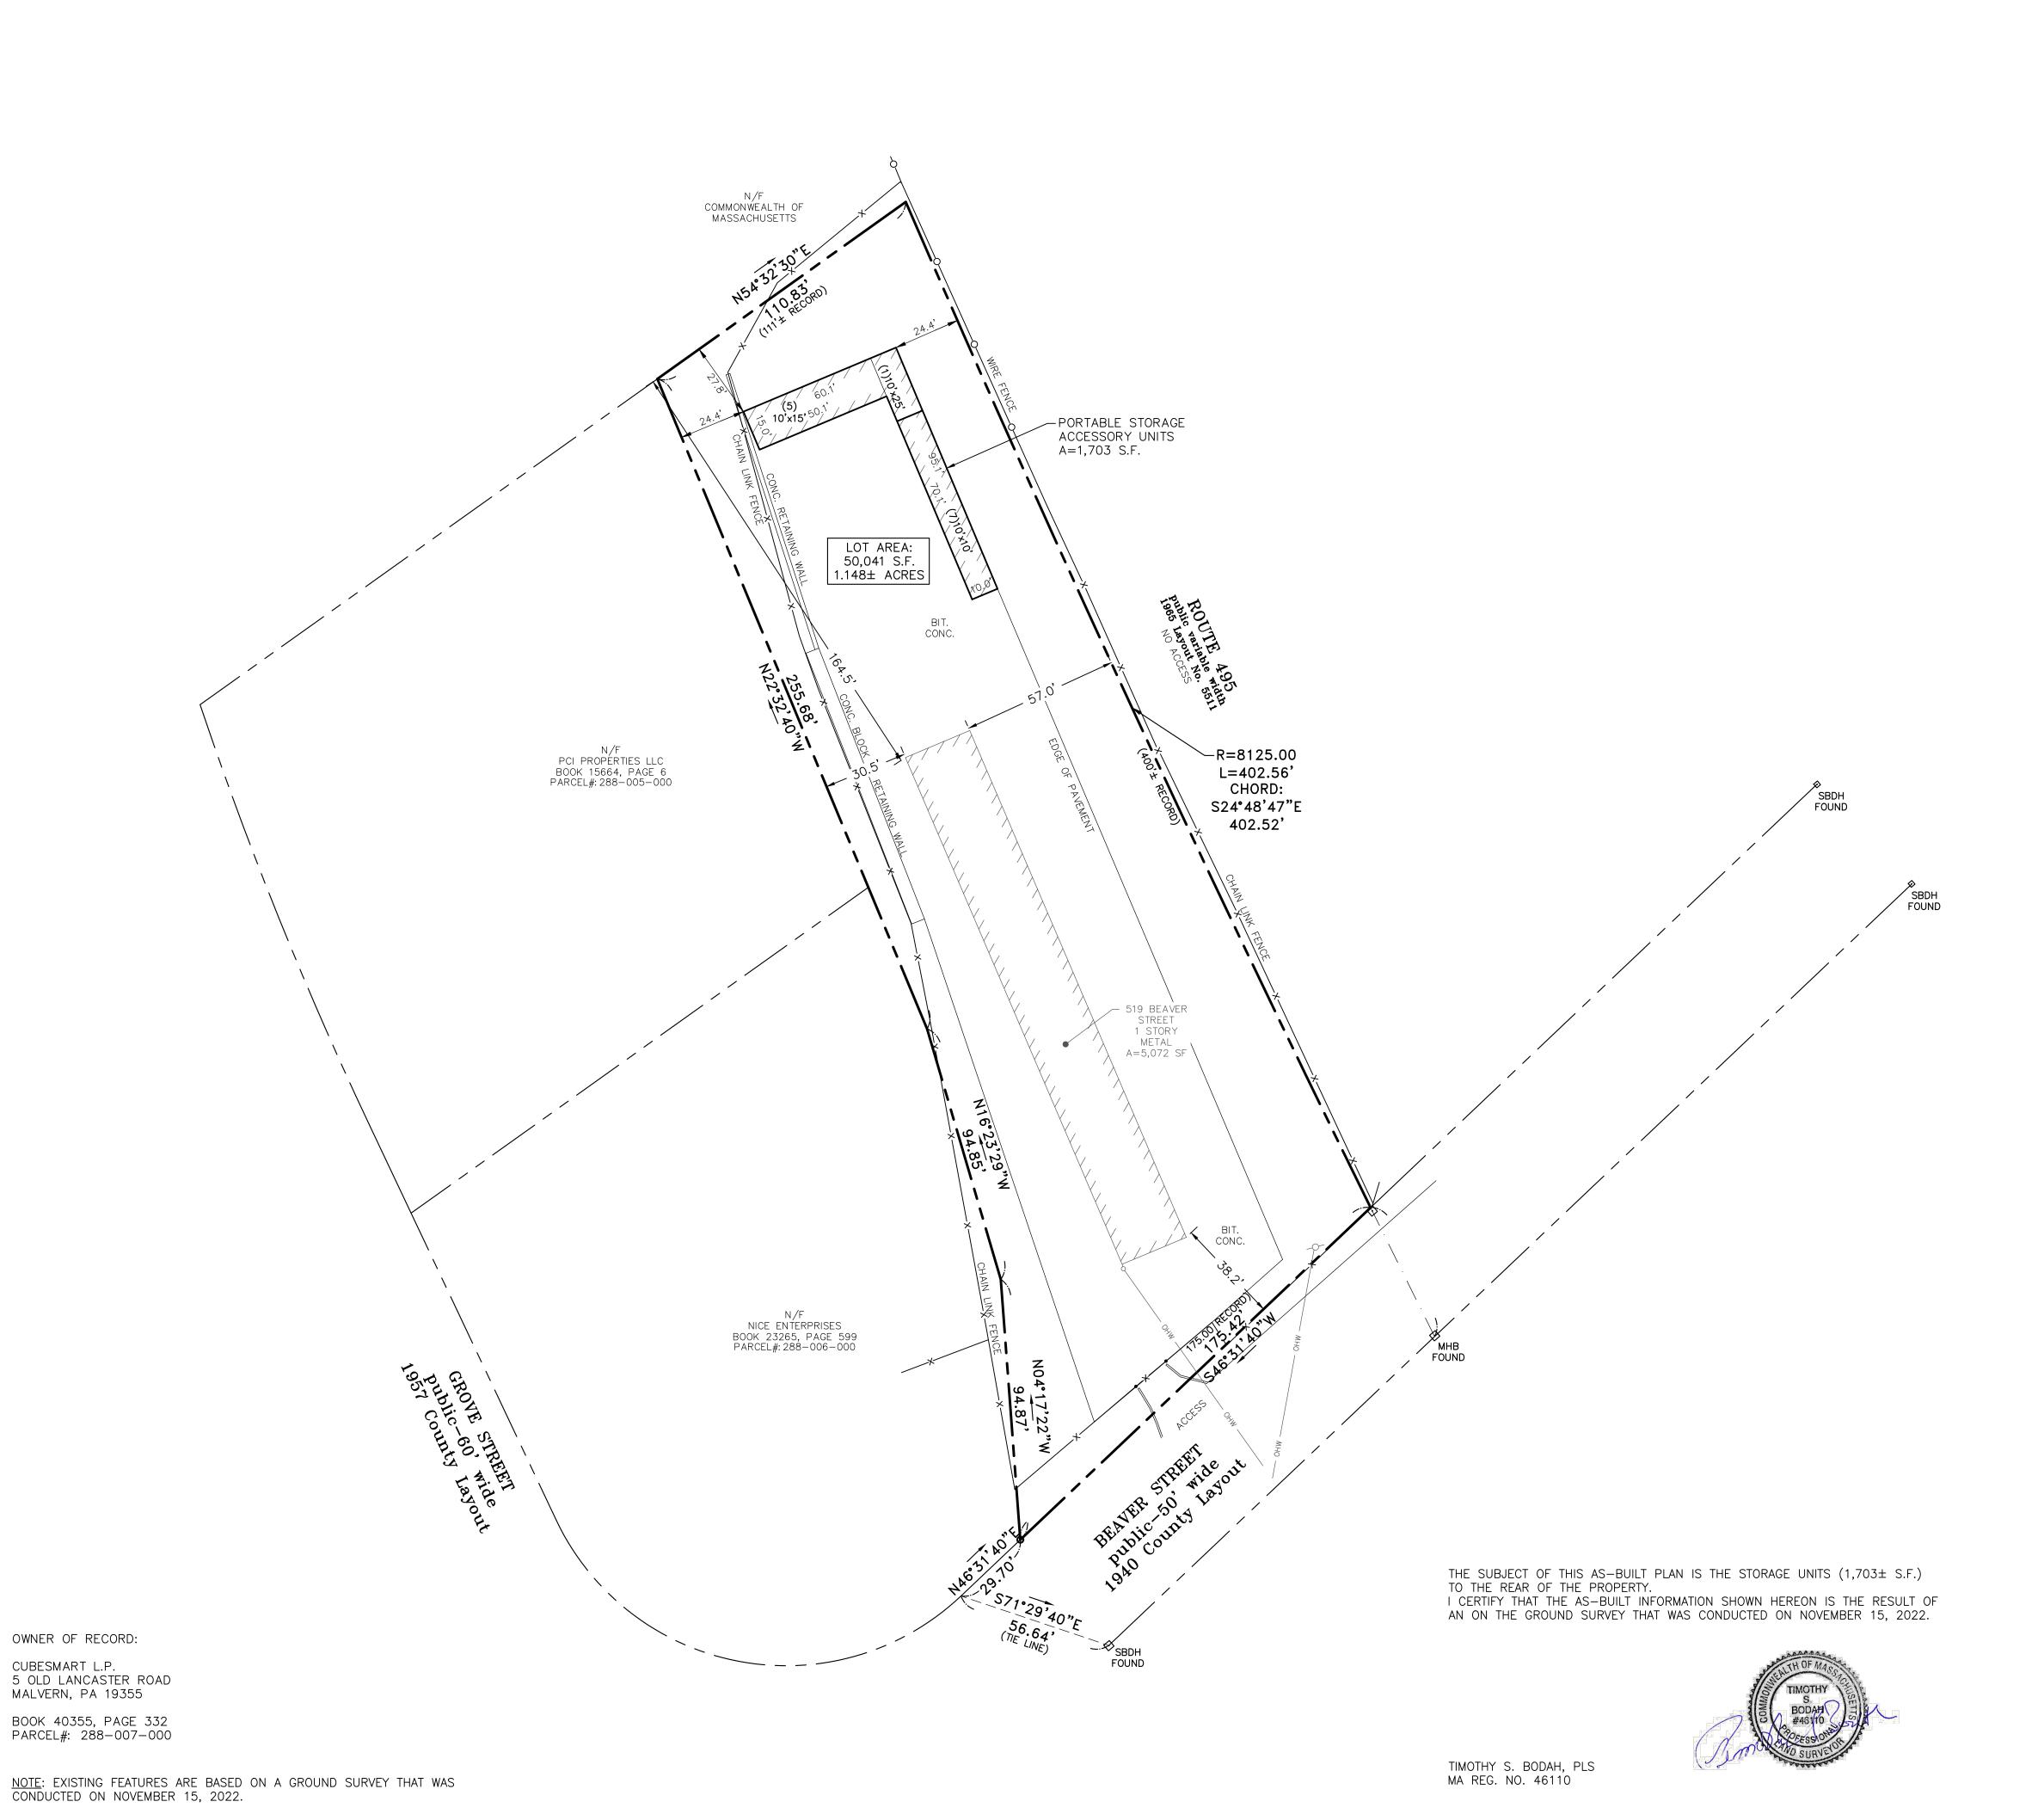

LOCUS MAP Scale: 1" = 800'

| ZONING                      | TABLE     |           |
|-----------------------------|-----------|-----------|
| ZONE: INDUSTRIAL DISTRICT   |           |           |
| USES: INDUSTRIAL            |           |           |
|                             | REQUIRED  | PROVIDED  |
| LOTS                        | •         |           |
| MIN. AREA                   | 40,000 SF | 50,014 SF |
| MIN. FRONTAGE               | 157.5 FT  | 175 FT    |
| MIN. LOT WIDTH              | 175 FT    | 108.4 FT* |
| MIN. LOT DEPTH              | 200 FT    | 395.6 FT  |
| BUILDINGS                   | •         |           |
| MAX. LOT COVERAGE           | 80%       | 55%       |
| MAX. STRUCTURE LOT COVERAGE | 70%       | 14%       |
| MIN. FRONT YARD             | 40 FT     | 38.2 FT*  |
| MIN. SIDE YARD              | 30 FT     | 30.5 FT   |
| MIN. REAR YARD              | 30 FT     | 164.5 FT  |
| MAX. BUILDING HEIGHT        | 3 STORIES | 1 STORIES |
| *EXISTING, NONCONFORMING    | •         |           |

- NOTES:

  1. EXISTING FEATURES ARE BASED ON A GROUND SURVEY THAT WAS CONDUCTED ON NOVEMBER 15, 2022.

  2. BASED ON THE MASSGIS DATABASE, THERE ARE NO WETLANDS, FEMA FLOOD HAZARD AREAS, ACEC, CERTIFIED VERNAL POOLS, POTENTIAL VERNAL POOLS, ESTIMATED HABITATS OF RARE WILDLIFE, PRIORITY HABITATS OF RARE SPECIES, OR SURFACE WATER SUPPLY PROTECTION
- AREAS ON OR WITHIN 200 FEET OF THE SITE. 3. THE SITE IS WITHIN A ZONE II WELLHEAD PROTECTION AREA FOR THE FRANKLIN WATER DEPARTMENT.
- 4. THE TEMPORARY STORAGE UNITS ARE LOCATED ON AREAS OF EXISTING PAVEMENT, AND AS A RESULT, THE TOTAL IMPERVIOUS AREA AND STORMWATER MANAGEMENT OF THE SITE HAS NOT CHANGED DUE TO THE ADDITION OF THESE STRUCTURES.

### **Comments:**

1. Original Site Plans included the pavement where the temporary storage units have been added. There is no increase to impervious from the last approved plan.

# APPLICATION FOR APPROVAL OF A LIMITED SITE PLAN

To the Franklin Planning Board:

| The undersigned, herewith, submits the accompanying Limited Site Plan entitled "CubeSmart - 519 Beaver Street" for approval under the provisions of the Zoning By |  |  |  |
|-------------------------------------------------------------------------------------------------------------------------------------------------------------------|--|--|--|
| Laws of the Town of Franklin Section §185-31.1.D covering Limited Site Plans.                                                                                     |  |  |  |
| 1. Name of Applicant: CubeSmart LP                                                                                                                                |  |  |  |
| Address of Applicant: 519 Beaver St., Franklin, MA 02038                                                                                                          |  |  |  |
| Phone No.: 610-960-0466 Email: mkolb@cubesmart.com                                                                                                                |  |  |  |
| 2. Name of Owner (if not the Applicant):                                                                                                                          |  |  |  |
| Address of Owner:                                                                                                                                                 |  |  |  |
| Phone No.: Email:                                                                                                                                                 |  |  |  |
| 3. Name of Engineer: Coneco Engineers & Scientists                                                                                                                |  |  |  |
| Address of Owner: 4 First St. Bridgewater, MA 02324                                                                                                               |  |  |  |
| Phone No.: 508-697-3191 Email: ddmitruk@coneco.com                                                                                                                |  |  |  |
| 4. Deed of Property recorded with Norfolk Registry of Deeds in Book 40355, Page 332, (or Certificate of Title No)                                                 |  |  |  |
| 5. Location and Description of Property: Self storage facility (5,072 sf); portable storage accessory units at rear of property (1,703 sf)                        |  |  |  |
| Square Footage of Building(s) 6,775  Assessor's Map_288 Lot 7                                                                                                     |  |  |  |
| 6. Purpose of Site Plan: For approval of portable storage accessory units (1,703 sf)                                                                              |  |  |  |
| 7. List of Waivers Requested (if any): Attach Form R for each waiver                                                                                              |  |  |  |
| Matt Kolb                                                                                                                                                         |  |  |  |
| Signature of Applicant Print Name of Applicant                                                                                                                    |  |  |  |
| Matt Kolh                                                                                                                                                         |  |  |  |
| Signature of Owner Print Name of Owner                                                                                                                            |  |  |  |