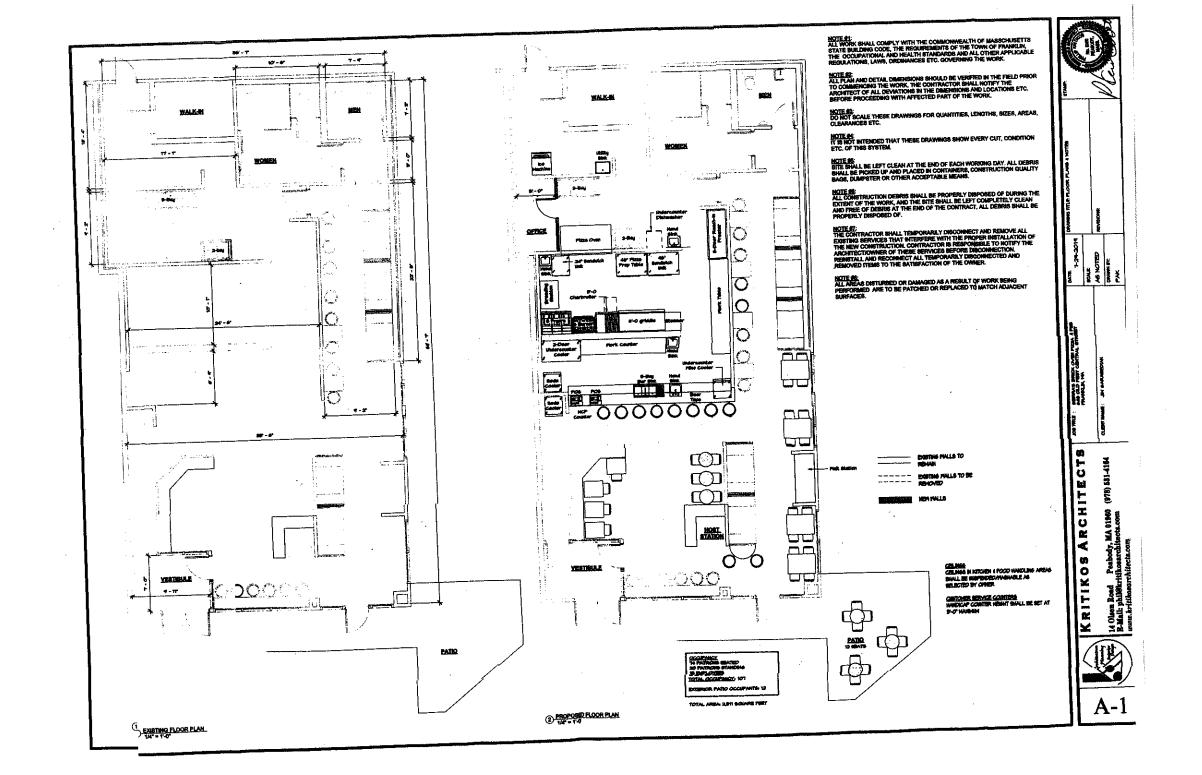

#### 7. LICENSE TRANSACTIONS

- a. S&J Restaurant, LLC d/b/a Sierra's Brick Oven Pizza & Pub, New Common Victualer All Alcohol License and Approval of Manager, located at 648 Old West Central Street, Franklin, MA 02038.
- b. Proof Restaurant, LLC d/b/a Proof, New Common Victualer All Alcohol License and Approval of Manager, located at 862 West Central Street, 2nd Floor, Franklin, MA 02038.

#### LICENSE TRANSACTION

**New Section 12 Restaurant All Alcoholic Beverages** 

**S&J Restaurant, LLC d/b/a Sierra's Brick Oven Pizza & Pub** 648 Old West Central Street Franklin, MA 02038

S&J Restaurant, LLC d/b/a Sierra's Brick Oven Pizza & Pub is seeking approval for a New Section 12 Restaurant All Alcoholic Beverages License and to approve the manager, Mabel Stefanidis.

#### **APPLICATION FOR A NEW LICENSE**

| ~                            | سعر                  |                                                 | r                                    |                             |                           | ***************************************              |                         |                |
|------------------------------|----------------------|-------------------------------------------------|--------------------------------------|-----------------------------|---------------------------|------------------------------------------------------|-------------------------|----------------|
|                              |                      | Municip                                         | pality Town of                       | Franklin                    |                           |                                                      |                         |                |
| 1. LICENSE                   | CLASS                | SIFICATION INF                                  | ORMATION                             | <u> </u>                    |                           |                                                      |                         |                |
| ON/OFF-PREM                  | MISES                | TYPE                                            |                                      |                             | CATEGOR                   | <u>Y</u>                                             |                         | CLASS          |
| On-Premises-12               |                      | §12 Restaurant                                  |                                      |                             | All Alcoholic             | Beverages                                            |                         | Annual         |
|                              |                      |                                                 |                                      |                             |                           | nises applicants should                              | also provide a d        | lescription of |
| the intended tr              | neme or              | concept of the busin                            | ess operation. I                     | Attach addi                 | tional pages              | , ir necessary.                                      |                         |                |
| Self-serve lunch             | and table            | e service dinner; brick o                       | ven pizza; New Y                     | ork style del               | i food                    |                                                      |                         |                |
|                              | ************         |                                                 | ······                               | <del>,</del>                |                           |                                                      |                         |                |
| ls this license a            | pplicatio            | n pursuant to specia                            | l legislation?                       | <u> </u>                    | Yes 🕝 No                  | Chapter                                              | Acts of                 |                |
| 2. BUSINES                   | SS ENT               | ITY INFORMAT                                    | ION                                  |                             |                           | ··········                                           |                         | ····           |
| The entity tha               | at will be           | e issued the license                            | and have ope                         | rational co                 | ntrol of the              | premises.                                            |                         |                |
| Entity Name                  | S & J Re             | staurant, LLC                                   |                                      |                             |                           | FEIN                                                 |                         |                |
| DBA                          | Sierra's             | Brick Oven Pizza & Pi                           | ub                                   | Manage                      | r of Record               | Mabel D. Stefanidis                                  |                         |                |
| Street Address               | 5                    |                                                 |                                      |                             |                           |                                                      |                         |                |
|                              | 1                    |                                                 |                                      |                             | <del></del>               |                                                      |                         |                |
| Phone                        |                      |                                                 | <del></del>                          | Email                       |                           |                                                      |                         |                |
| Alternative Ph               | ion                  |                                                 |                                      | Web                         | sit                       |                                                      |                         |                |
|                              |                      |                                                 |                                      |                             |                           |                                                      |                         |                |
|                              |                      | OF PREMISES                                     |                                      |                             |                           |                                                      |                         |                |
| Please provide outdoor areas | a compl<br>to be inc | ete description of the<br>luded in the licensed | e premises to b<br>I area, and total | e licensed, i<br>square foo | including the tage. You m | e number of floors, num<br>ust also submit a floor p | ber of rooms on<br>lan. | each floor, an |
| Pizza Restau                 | rant & P             | ub with dine-in and                             | l take-out, on                       | one floor v                 | vith 5 room               | s, including open bar/                               | dining area wit         | h seating for  |
| 74 patrons, o                | office, w            | alk-in storage area                             | and women's                          | and men's                   | restrooms,                | exterior patio area wi                               | th seating for 1        | L2 patrons,    |
|                              |                      | area of 2,511 squar<br>exterior patio occuj     |                                      | ncy for /4                  | seated pati               | rons, 20 standing patro                              | ons, 13 emptoy          | ees, total     |
| Total Square F               | ootage:              | 2,511                                           | Number of                            | Entrances:                  | 1                         | Seating Capa                                         | icity: 74               |                |
| Number of Flo                | ors                  | 1                                               | Number of                            | Exits:                      | 3                         | Occupancy N                                          | lumber: 107             |                |
| 4. APPLICA                   | ATION                | CONTACT                                         |                                      |                             |                           |                                                      |                         |                |
|                              |                      |                                                 | the licensing a                      | uthorities s                | hould conta               | ct regarding this applica                            | ation.                  |                |
| 1                            |                      | • • • • • • • • • • • • • • • • • • • •         | <b>J</b> .                           |                             |                           |                                                      |                         |                |