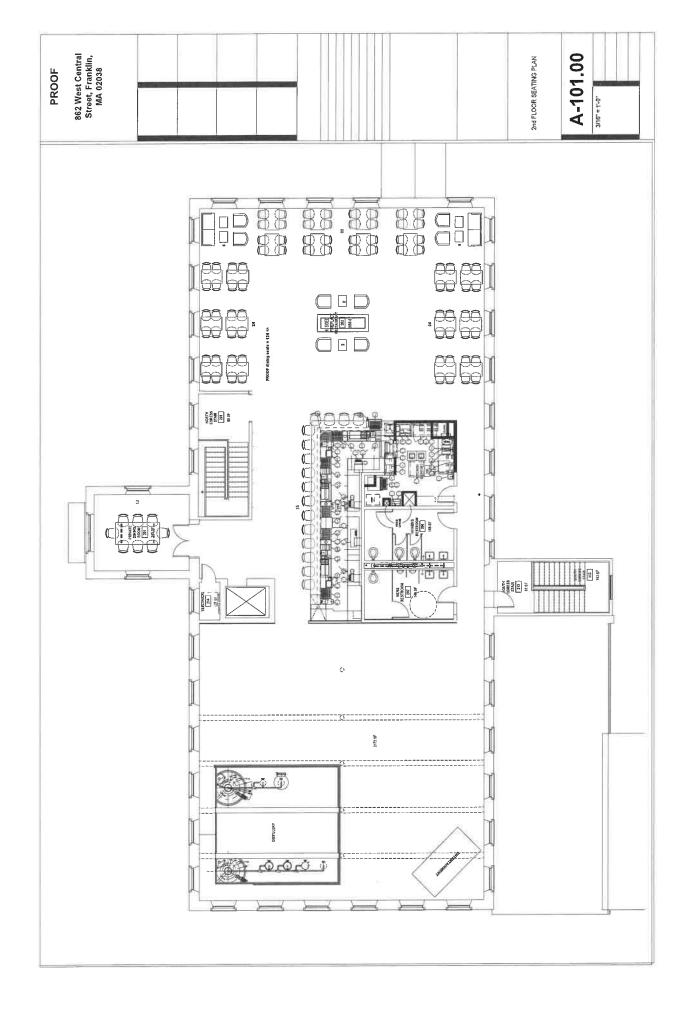

#### 7. LICENSE TRANSACTIONS

- a. S&J Restaurant, LLC d/b/a Sierra's Brick Oven Pizza & Pub, New Common Victualer All Alcohol License and Approval of Manager, located at 648 Old West Central Street, Franklin, MA 02038.
- b. Proof Restaurant, LLC d/b/a Proof, New Common Victualer All Alcohol License and Approval of Manager, located at 862 West Central Street, 2nd Floor, Franklin, MA 02038.

#### **APPLICATION FOR A NEW LICENSE**

| ~                            | سعر                  |                                                 | r                                    |                             |                           | ***************************************              |                         |                |
|------------------------------|----------------------|-------------------------------------------------|--------------------------------------|-----------------------------|---------------------------|------------------------------------------------------|-------------------------|----------------|
|                              |                      | Municip                                         | pality Town of                       | Franklin                    |                           |                                                      |                         |                |
| 1. LICENSE                   | CLASS                | SIFICATION INF                                  | ORMATION                             | <u> </u>                    |                           |                                                      |                         |                |
| ON/OFF-PREM                  | MISES                | TYPE                                            |                                      |                             | CATEGOR                   | <u>Y</u>                                             |                         | CLASS          |
| On-Premises-12               |                      | §12 Restaurant                                  |                                      |                             | All Alcoholic             | Beverages                                            |                         | Annual         |
|                              |                      |                                                 |                                      |                             |                           | nises applicants should                              | also provide a d        | lescription of |
| the intended tr              | neme or              | concept of the busin                            | ess operation. I                     | Attach addi                 | tional pages              | , ir necessary.                                      |                         |                |
| Self-serve lunch             | and table            | e service dinner; brick o                       | ven pizza; New Y                     | ork style del               | i food                    |                                                      |                         |                |
|                              | ************         |                                                 | ······                               | <del>,</del>                |                           |                                                      |                         |                |
| ls this license a            | pplicatio            | n pursuant to specia                            | l legislation?                       | <u> </u>                    | Yes 🕝 No                  | Chapter                                              | Acts of                 |                |
| 2. BUSINES                   | SS ENT               | ITY INFORMAT                                    | ION                                  |                             |                           | ··········                                           |                         | ····           |
| The entity tha               | at will be           | e issued the license                            | and have ope                         | rational co                 | ntrol of the              | premises.                                            |                         |                |
| Entity Name                  | S & J Re             | staurant, LLC                                   |                                      |                             |                           | FEIN                                                 |                         |                |
| DBA                          | Sierra's             | Brick Oven Pizza & Pi                           | ub                                   | Manage                      | r of Record               | Mabel D. Stefanidis                                  |                         |                |
| Street Address               | 5                    |                                                 |                                      |                             |                           |                                                      |                         |                |
|                              | 1                    |                                                 |                                      |                             | <del></del>               |                                                      |                         |                |
| Phone                        |                      |                                                 | <del></del>                          | Email                       |                           |                                                      |                         |                |
| Alternative Ph               | ion                  |                                                 |                                      | Web                         | sit                       |                                                      |                         |                |
|                              |                      |                                                 |                                      |                             |                           |                                                      |                         |                |
|                              |                      | OF PREMISES                                     |                                      |                             |                           |                                                      |                         |                |
| Please provide outdoor areas | a compl<br>to be inc | ete description of the<br>luded in the licensed | e premises to b<br>I area, and total | e licensed, i<br>square foo | including the tage. You m | e number of floors, num<br>ust also submit a floor p | ber of rooms on<br>lan. | each floor, an |
| Pizza Restau                 | rant & P             | ub with dine-in and                             | l take-out, on                       | one floor v                 | vith 5 room               | s, including open bar/                               | dining area wit         | h seating for  |
| 74 patrons, o                | office, w            | alk-in storage area                             | and women's                          | and men's                   | restrooms,                | exterior patio area wi                               | th seating for 1        | L2 patrons,    |
|                              |                      | area of 2,511 squar<br>exterior patio occuj     |                                      | ncy for /4                  | seated pati               | rons, 20 standing patro                              | ons, 13 emptoy          | ees, total     |
| Total Square F               | ootage:              | 2,511                                           | Number of                            | Entrances:                  | 1                         | Seating Capa                                         | icity: 74               |                |
| Number of Flo                | ors                  | 1                                               | Number of                            | Exits:                      | 3                         | Occupancy N                                          | lumber: 107             |                |
| 4. APPLICA                   | ATION                | CONTACT                                         |                                      |                             |                           |                                                      |                         |                |
|                              |                      |                                                 | the licensing a                      | uthorities s                | hould conta               | ct regarding this applica                            | ation.                  |                |
| 1                            |                      | • • • • • • • • • • • • • • • • • • • •         | <b>J</b> .                           |                             |                           |                                                      |                         |                |