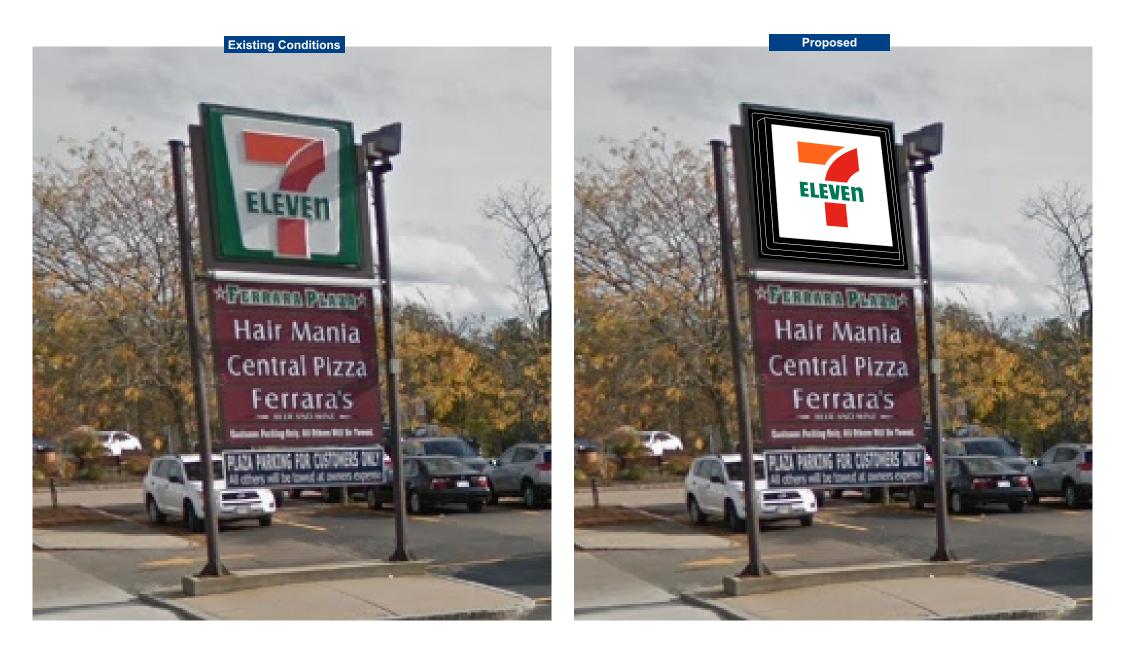

## SCOPE OF WORK:

84" X 85.5" PAN/EMB 7E LOGO, WHITE BACKGROUND (x2)

EXISTING RETAINER 2-1/4"

NOTE: TOTAL SQUARE FOOTAGE MUST NOT EXCEED 30 SF!!

| Allen Industries                          | Copyright © 2024 Allen Industries, Inc.<br>This is an original, unpublished drawing, created by Allen<br>Industries, Inc. This drawing is submitted to you in confidence                                                                           | <u>Client:</u><br>7-Eleven  | Date:<br>10/26/23                                               | Page #:<br>2 of 3 | # Date   Description     1   03/19/24   Revised sign edges per req.                                | TAH                  | Client Review Status<br>Allen Industries, Inc. rec |                                                                                                                      |  |
|-------------------------------------------|----------------------------------------------------------------------------------------------------------------------------------------------------------------------------------------------------------------------------------------------------|-----------------------------|-----------------------------------------------------------------|-------------------|----------------------------------------------------------------------------------------------------|----------------------|----------------------------------------------------|----------------------------------------------------------------------------------------------------------------------|--|
| YOUR BRAND AT ITS BEST™<br>1-800-967-2553 | for you by Allen Industries, Inc. and is not to be shown to<br>anyone outside your organization, nor used, reproduced,<br>copied or exhibited in any fashion whatsoever. The designs<br>shown on the drawing (except for any registered trademarks | Address:<br>20 W Central St | File Name:     7-11-E9985_Franklin, MA_303     Sales:   Design: |                   | 2 03/28/24 Reduce logo size, spec opaque white pan   3 04/04/24 Added black border   4 - -   5 - - | TAH<br>TAH<br>-<br>- | aranning be obtained not                           | rawing be obtained from the client prior to any roduction release or production release revision.   lient Signature: |  |
| www.allenindustries.com                   | that may belong to a client of Allen Industries, Inc.) remain the property of Allen Industries, Inc.                                                                                                                                               | Franklin, MA                | House NM                                                        | JP                | <u><u><u> </u></u> -                             </u>                                              | -                    |                                                    |                                                                                                                      |  |