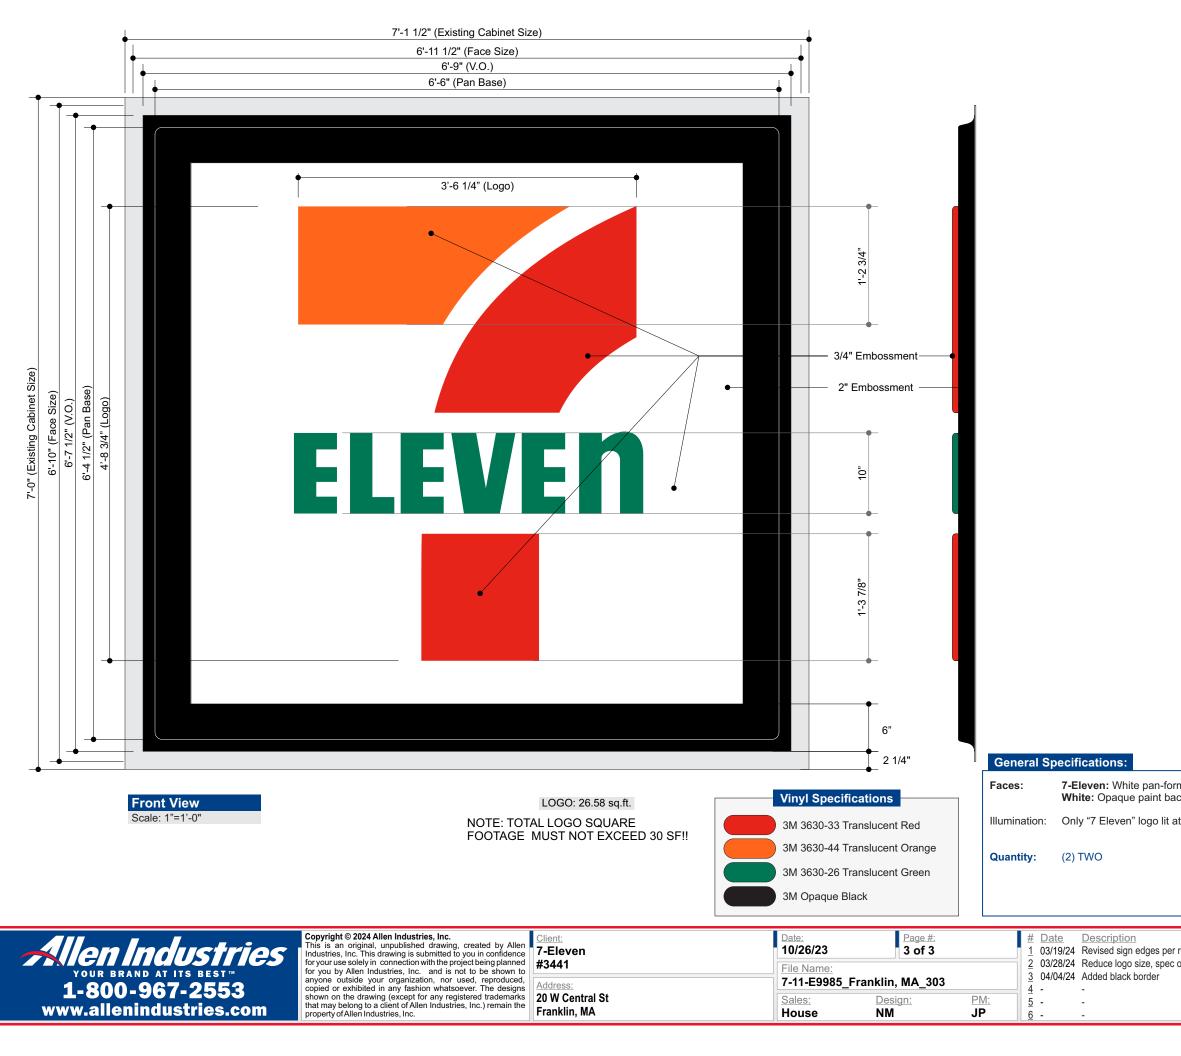

## SCOPE OF WORK:

84" X 85.5" PAN/EMB 7E LOGO, WHITE BACKGROUND (x2)

EXISTING RETAINER 2-1/4"

NOTE: TOTAL SQUARE FOOTAGE MUST NOT EXCEED 30 SF!!

| Allen Industries                          | Copyright © 2024 Allen Industries, Inc.<br>This is an original, unpublished drawing, created by Allen<br>Industries, Inc. This drawing is submitted to you in confidence                                                                           | <u>Client:</u><br>7-Eleven  | Date:<br>10/26/23                                               | Page #:<br>2 of 3 | # Date   Description     1   03/19/24   Revised sign edges per req.                                | TAH                  | Client Review Status<br>Allen Industries, Inc. rec |                                                                                                                      |  |
|-------------------------------------------|----------------------------------------------------------------------------------------------------------------------------------------------------------------------------------------------------------------------------------------------------|-----------------------------|-----------------------------------------------------------------|-------------------|----------------------------------------------------------------------------------------------------|----------------------|----------------------------------------------------|----------------------------------------------------------------------------------------------------------------------|--|
| YOUR BRAND AT ITS BEST™<br>1-800-967-2553 | for you by Allen Industries, Inc. and is not to be shown to<br>anyone outside your organization, nor used, reproduced,<br>copied or exhibited in any fashion whatsoever. The designs<br>shown on the drawing (except for any registered trademarks | Address:<br>20 W Central St | File Name:     7-11-E9985_Franklin, MA_303     Sales:   Design: |                   | 2 03/28/24 Reduce logo size, spec opaque white pan   3 04/04/24 Added black border   4 - -   5 - - | TAH<br>TAH<br>-<br>- | aranning be obtained not                           | rawing be obtained from the client prior to any roduction release or production release revision.   lient Signature: |  |
| www.allenindustries.com                   | that may belong to a client of Allen Industries, Inc.) remain the property of Allen Industries, Inc.                                                                                                                                               | Franklin, MA                | House NM                                                        | JP                | <u><u><u> </u></u> -                             </u>                                              | -                    |                                                    |                                                                                                                      |  |

## **Pan Formed Embossed**

**Replacement Faces** 

**7-Eleven:** White pan-formed .187 polycarbonate with embossed copy. 1st surface applied vinyl graphics. **White:** Opaque paint backing in all areas except logo. Diffuser behind logo.

Illumination: Only "7 Eleven" logo lit at night. LED type and quantity per specified local codes.

| eq.<br>opaque white pan | <u>Initial</u><br>TAH<br>TAH<br>TAH | <b>Client Review Status</b><br>Allen Industries, Inc. requires that an approved<br>drawing be obtained from the client prior to any<br>production release or production release revision. |                |  |  |
|-------------------------|-------------------------------------|-------------------------------------------------------------------------------------------------------------------------------------------------------------------------------------------|----------------|--|--|
|                         | -                                   | Client Signature:                                                                                                                                                                         | Approval Date: |  |  |