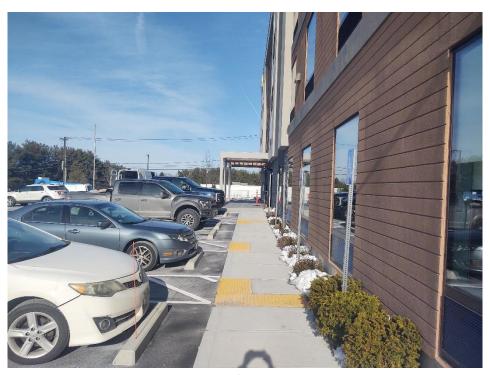

### **SITE PHOTOS**

Building view from Union Street

**Driveway Entrance** 

New sidewalk and driveway apron along Union Street

Crosswalk lacking ramp on far side

Retaining wall along westerly property line

Typical ornamental fence and wooden guardrail

Typical accessible parking

Accessible route from parking spaces

Typical sidewalk

Two parking spaces where three were proposed

View on east side of building

Installed fire hydrant

Front entrance

Typical planting