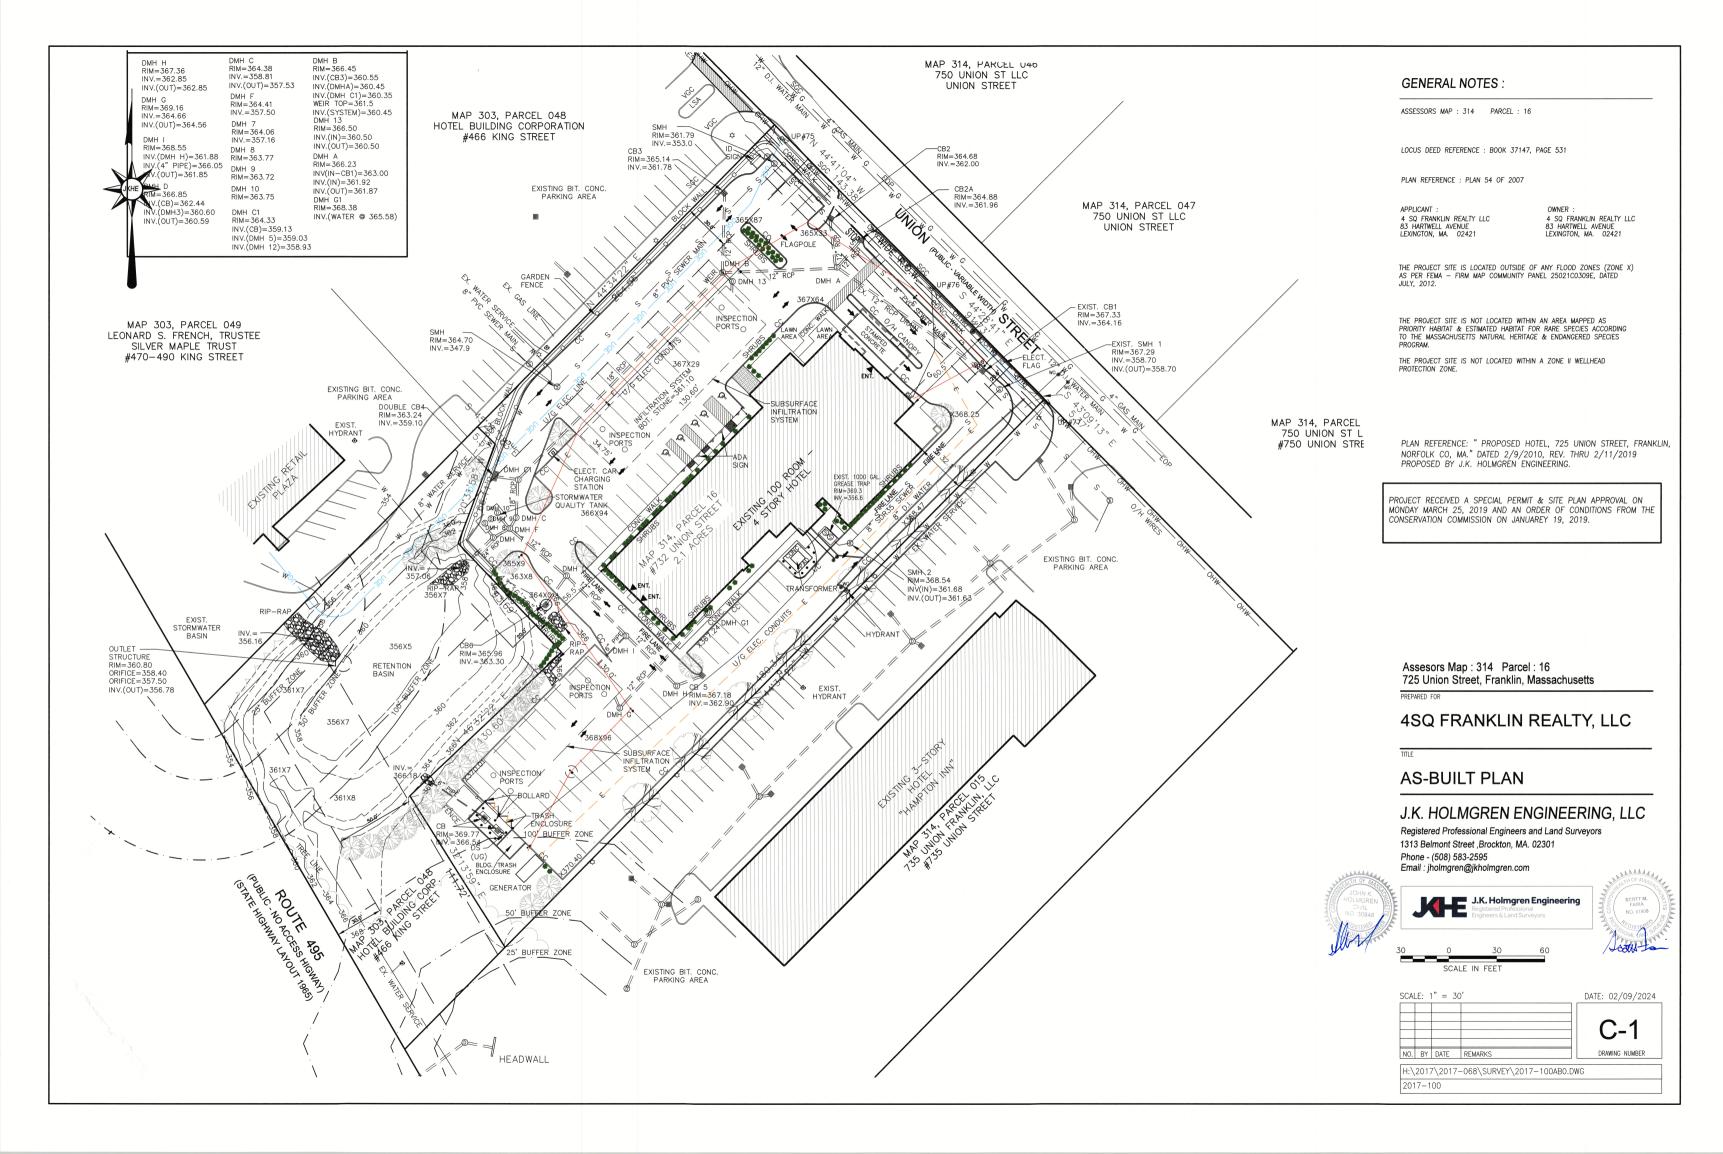

## **TOWN OF FRANKLIN – OBSERVATION REPORT**

### 725 Union Street

Report No.: 4831 723 - 32 Date: February 21, 2024 Arrive: 1:00 PM

Observer: Matt Crowley, PE Weather: Clear ~40° Leave 3:00 PM

Owner: 725 Union Street LLC Engineer: J.K. Holmgren Engineering Inc.

153 Buckskin Drive 1024 Pearl Street Weston, MA 02493 Brockton, MA 02301

Items Observed: Conformance Observation – Submitted in conjunction with

Applicant's request for acceptance of Form H – Certificate of Completion

#### **OBSERVATIONS**

Observation Requested By: Scott Rogers – JK Holmgren

Met/walked site with: N/A

Current Activity on Site: No current activity

**Observed Construction:** BETA arrived on site to perform a construction observation in conjunction with the Applicant's request for acceptance of Form H –