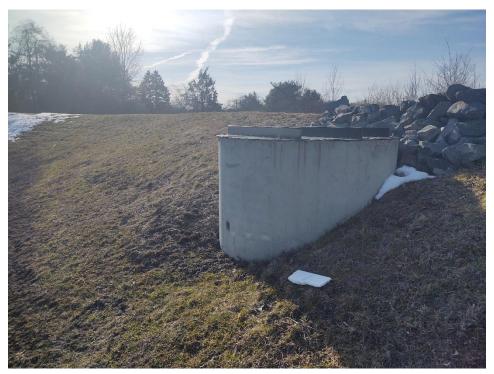

- Although not detailed on the plans, the crosswalk from the ramp connection to Union Street lacks a ramp on the sidewalk adjacent to the building.
- Only 2 parking spaces have been provided at the northwest corner of the lot where 3 were proposed. The total parking provided on the site is 99 spaces, where 100 were proposed as part of a parking waiver. BETA defers to the Board on this issue.
- The proposed chain link fence (with mesh fabric) has been modified to an ornamental (metal) fence. It is anticipated that the fence would only be required for fall protection and is not necessary for screening.
- The "No Parking Fire Lane" signs depicted on the sign summary have not been installed. BETA notes there
  does not appear to be any specific locations proposed on the plans and defers to the Fire Chief on any
  requirements for installation. "Fire Lane" has been striped adjacent to the building in areas depicted on
  the plans.
- The rip rap for the emergency basin overflow has been placed higher than the basin berm adjacent to the
  outlet control structure. While it is anticipated that flows would likely permeate the stone below the
  berm elevation, the stacked stone should be removed to ensure flows are directed as designed.
- Hoods have not been installed in catch basins.

Typical lighting

Dumpster area

Typical plantings adjacent to infiltration basin

Rear view of building

Plantings adjacent to generator pad

Spruce trees relocated to top of basin berm

Outlet control structure

Rip rap placed higher than basin berm elevation

Infiltration basin

Remnant erosion controls that should be removed in coordination with Conservation Agent