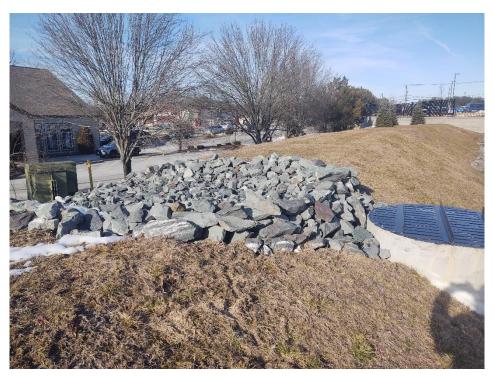

- Although not detailed on the plans, the crosswalk from the ramp connection to Union Street lacks a ramp on the sidewalk adjacent to the building.
- Only 2 parking spaces have been provided at the northwest corner of the lot where 3 were proposed. The total parking provided on the site is 99 spaces, where 100 were proposed as part of a parking waiver. BETA defers to the Board on this issue.
- The proposed chain link fence (with mesh fabric) has been modified to an ornamental (metal) fence. It is anticipated that the fence would only be required for fall protection and is not necessary for screening.
- The "No Parking Fire Lane" signs depicted on the sign summary have not been installed. BETA notes there
  does not appear to be any specific locations proposed on the plans and defers to the Fire Chief on any
  requirements for installation. "Fire Lane" has been striped adjacent to the building in areas depicted on
  the plans.
- The rip rap for the emergency basin overflow has been placed higher than the basin berm adjacent to the
  outlet control structure. While it is anticipated that flows would likely permeate the stone below the
  berm elevation, the stacked stone should be removed to ensure flows are directed as designed.
- Hoods have not been installed in catch basins.

Rip rap placed higher than basin berm elevation

Infiltration basin

Remnant erosion controls that should be removed in coordination with Conservation Agent