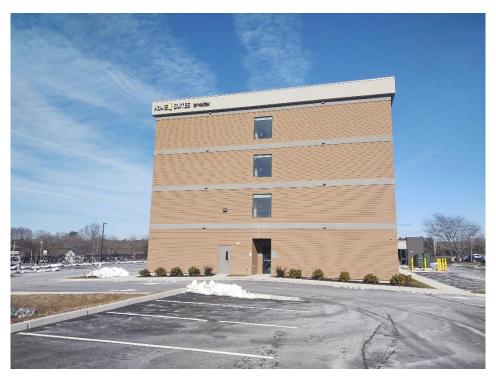

### **SITE PHOTOS**

Building view from Union Street

**Driveway Entrance** 

New sidewalk and driveway apron along Union Street

Crosswalk lacking ramp on far side

Retaining wall along westerly property line

Typical ornamental fence and wooden guardrail