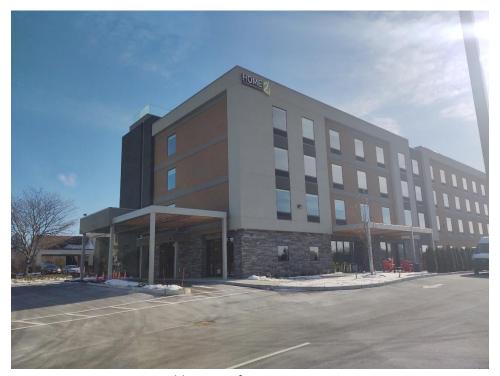

### **SITE PHOTOS**

Building view from Union Street

**Driveway Entrance** 

New sidewalk and driveway apron along Union Street

Crosswalk lacking ramp on far side

Retaining wall along westerly property line

Typical ornamental fence and wooden guardrail