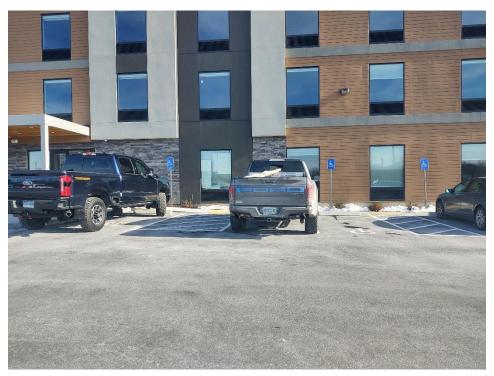

- Although not detailed on the plans, the crosswalk from the ramp connection to Union Street lacks a ramp on the sidewalk adjacent to the building.
- Only 2 parking spaces have been provided at the northwest corner of the lot where 3 were proposed. The total parking provided on the site is 99 spaces, where 100 were proposed as part of a parking waiver. BETA defers to the Board on this issue.
- The proposed chain link fence (with mesh fabric) has been modified to an ornamental (metal) fence. It is anticipated that the fence would only be required for fall protection and is not necessary for screening.
- The "No Parking Fire Lane" signs depicted on the sign summary have not been installed. BETA notes there
  does not appear to be any specific locations proposed on the plans and defers to the Fire Chief on any
  requirements for installation. "Fire Lane" has been striped adjacent to the building in areas depicted on
  the plans.
- The rip rap for the emergency basin overflow has been placed higher than the basin berm adjacent to the
  outlet control structure. While it is anticipated that flows would likely permeate the stone below the
  berm elevation, the stacked stone should be removed to ensure flows are directed as designed.
- Hoods have not been installed in catch basins.

Typical accessible parking

Accessible route from parking spaces

Typical sidewalk

Two parking spaces where three were proposed

View on east side of building

Installed fire hydrant

Front entrance

Typical planting