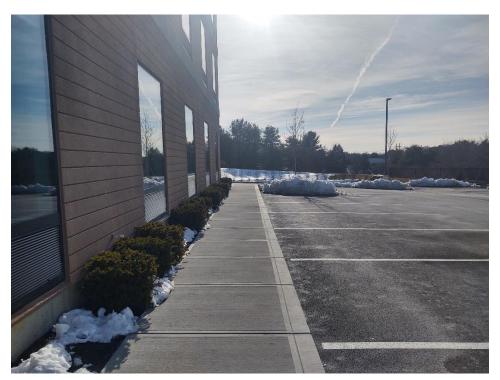

Typical accessible parking

Accessible route from parking spaces

Typical sidewalk

Two parking spaces where three were proposed

View on east side of building

Installed fire hydrant

Front entrance

Typical planting

Typical lighting

Dumpster area

Typical plantings adjacent to infiltration basin

Rear view of building

Plantings adjacent to generator pad

Spruce trees relocated to top of basin berm

Outlet control structure