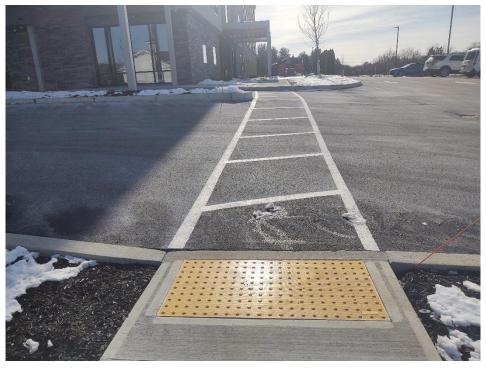

- Although not detailed on the plans, the crosswalk from the ramp connection to Union Street lacks a ramp on the sidewalk adjacent to the building.
- Only 2 parking spaces have been provided at the northwest corner of the lot where 3 were proposed. The total parking provided on the site is 99 spaces, where 100 were proposed as part of a parking waiver. BETA defers to the Board on this issue.
- The proposed chain link fence (with mesh fabric) has been modified to an ornamental (metal) fence. It is anticipated that the fence would only be required for fall protection and is not necessary for screening.
- The "No Parking Fire Lane" signs depicted on the sign summary have not been installed. BETA notes there
  does not appear to be any specific locations proposed on the plans and defers to the Fire Chief on any
  requirements for installation. "Fire Lane" has been striped adjacent to the building in areas depicted on
  the plans.
- The rip rap for the emergency basin overflow has been placed higher than the basin berm adjacent to the
  outlet control structure. While it is anticipated that flows would likely permeate the stone below the
  berm elevation, the stacked stone should be removed to ensure flows are directed as designed.
- Hoods have not been installed in catch basins.

### **SITE PHOTOS**

Building view from Union Street

**Driveway Entrance** 

New sidewalk and driveway apron along Union Street

Crosswalk lacking ramp on far side

Retaining wall along westerly property line

Typical ornamental fence and wooden guardrail