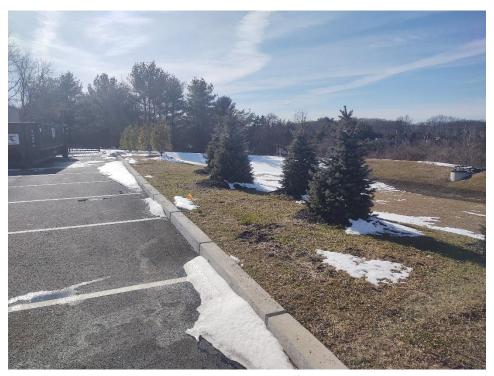

725 Union Street Site Observation Report No. 32 February 21, 2024

- Only 2 trees have been installed in the area of the proposed generator where 5 were proposed. BETA
  defers to the Conservation Commission on this issue as the area is located within the buffer zone of
  wetlands.
- The 3 Colorado Spruce proposed adjacent to the westerly retaining wall have been relocated to the top of the infiltration berm. The Stormwater Handbook states that trees should not be placed on impounding embankments as they increase the chance of basin failure.
- The winterberry and arrowwood plantings to the west of the parking area do not appear to have been planted. BETA notes there may be insufficient space for plantings between the curb and guardrail, and wall and property line.
- Remnants of erosion controls should be cut and spread or removed in coordination with the Conservation Agent.

Typical lighting

Dumpster area

Typical plantings adjacent to infiltration basin

Rear view of building

Plantings adjacent to generator pad

Spruce trees relocated to top of basin berm

Outlet control structure