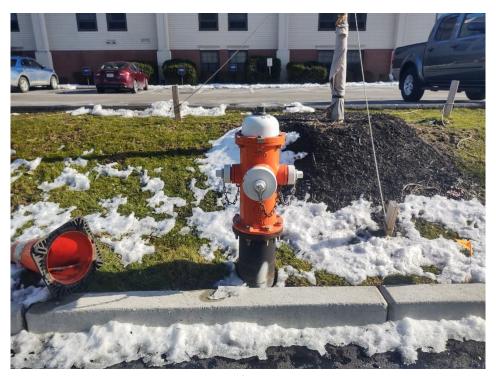

Typical accessible parking

Accessible route from parking spaces

Typical sidewalk

Two parking spaces where three were proposed

View on east side of building

Installed fire hydrant

Front entrance

Typical planting