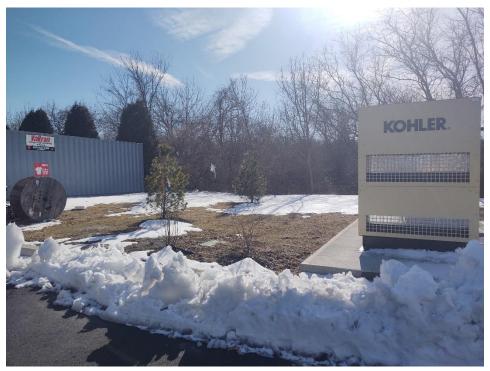

725 Union Street Site Observation Report No. 32 February 21, 2024

- Only 2 trees have been installed in the area of the proposed generator where 5 were proposed. BETA
  defers to the Conservation Commission on this issue as the area is located within the buffer zone of
  wetlands.
- The 3 Colorado Spruce proposed adjacent to the westerly retaining wall have been relocated to the top of the infiltration berm. The Stormwater Handbook states that trees should not be placed on impounding embankments as they increase the chance of basin failure.
- The winterberry and arrowwood plantings to the west of the parking area do not appear to have been planted. BETA notes there may be insufficient space for plantings between the curb and guardrail, and wall and property line.
- Remnants of erosion controls should be cut and spread or removed in coordination with the Conservation Agent.

Typical lighting

Dumpster area

Typical plantings adjacent to infiltration basin

Rear view of building

Plantings adjacent to generator pad

Spruce trees relocated to top of basin berm

Outlet control structure