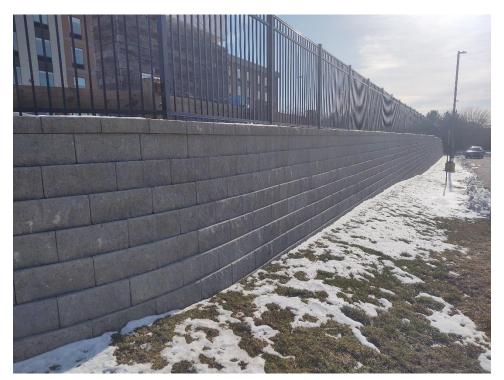

- Although not detailed on the plans, the crosswalk from the ramp connection to Union Street lacks a ramp on the sidewalk adjacent to the building.
- Only 2 parking spaces have been provided at the northwest corner of the lot where 3 were proposed. The total parking provided on the site is 99 spaces, where 100 were proposed as part of a parking waiver. BETA defers to the Board on this issue.
- The proposed chain link fence (with mesh fabric) has been modified to an ornamental (metal) fence. It is anticipated that the fence would only be required for fall protection and is not necessary for screening.
- The "No Parking Fire Lane" signs depicted on the sign summary have not been installed. BETA notes there
  does not appear to be any specific locations proposed on the plans and defers to the Fire Chief on any
  requirements for installation. "Fire Lane" has been striped adjacent to the building in areas depicted on
  the plans.
- The rip rap for the emergency basin overflow has been placed higher than the basin berm adjacent to the
  outlet control structure. While it is anticipated that flows would likely permeate the stone below the
  berm elevation, the stacked stone should be removed to ensure flows are directed as designed.
- Hoods have not been installed in catch basins.

725 Union Street Site Observation Report No. 32 February 21, 2024

- Only 2 trees have been installed in the area of the proposed generator where 5 were proposed. BETA
  defers to the Conservation Commission on this issue as the area is located within the buffer zone of
  wetlands.
- The 3 Colorado Spruce proposed adjacent to the westerly retaining wall have been relocated to the top of the infiltration berm. The Stormwater Handbook states that trees should not be placed on impounding embankments as they increase the chance of basin failure.
- The winterberry and arrowwood plantings to the west of the parking area do not appear to have been planted. BETA notes there may be insufficient space for plantings between the curb and guardrail, and wall and property line.
- Remnants of erosion controls should be cut and spread or removed in coordination with the Conservation Agent.

### **SITE PHOTOS**

Building view from Union Street

**Driveway Entrance** 

New sidewalk and driveway apron along Union Street

Crosswalk lacking ramp on far side

Retaining wall along westerly property line

Typical ornamental fence and wooden guardrail