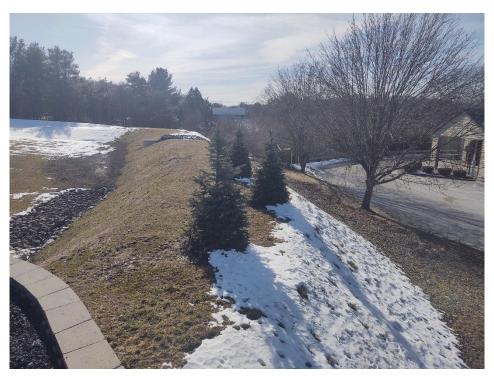

Typical lighting

Dumpster area

Typical plantings adjacent to infiltration basin

Rear view of building

Plantings adjacent to generator pad

Spruce trees relocated to top of basin berm

Outlet control structure

Rip rap placed higher than basin berm elevation

Infiltration basin

Remnant erosion controls that should be removed in coordination with Conservation Agent