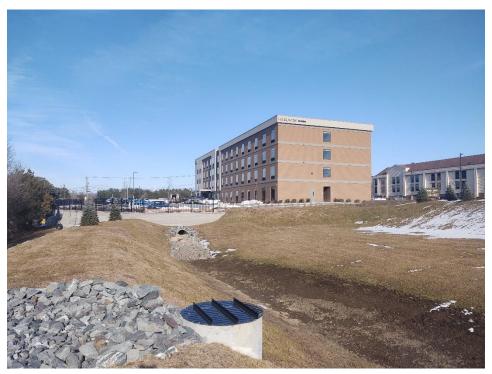

### **SITE PHOTOS**

Building view from Union Street

**Driveway Entrance** 

New sidewalk and driveway apron along Union Street

Crosswalk lacking ramp on far side

Retaining wall along westerly property line

Typical ornamental fence and wooden guardrail

Typical lighting

Dumpster area

Typical plantings adjacent to infiltration basin

Rear view of building

Plantings adjacent to generator pad

Spruce trees relocated to top of basin berm

Outlet control structure