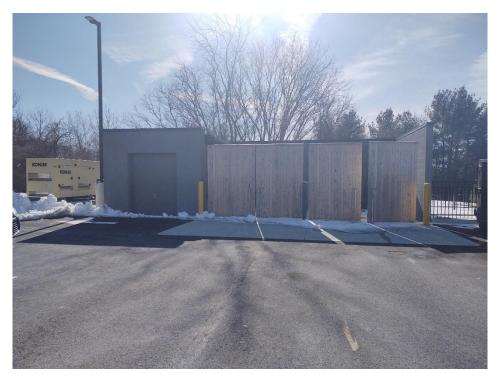

### **SITE PHOTOS**

Building view from Union Street

**Driveway Entrance** 

New sidewalk and driveway apron along Union Street

Crosswalk lacking ramp on far side

Retaining wall along westerly property line

Typical ornamental fence and wooden guardrail