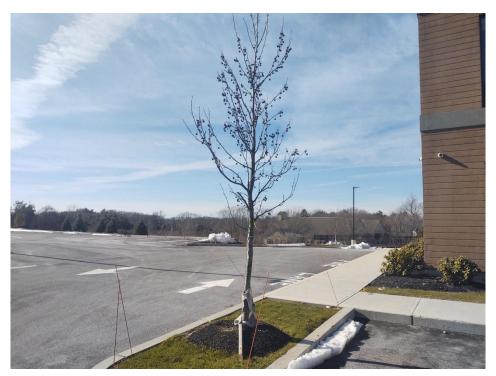

Typical accessible parking

Accessible route from parking spaces

Typical sidewalk

Two parking spaces where three were proposed

View on east side of building

Installed fire hydrant

Front entrance

Typical planting