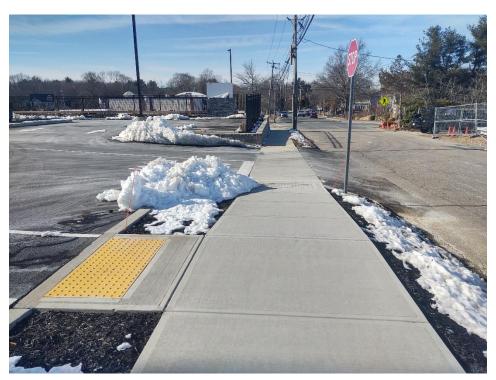

- Although not detailed on the plans, the crosswalk from the ramp connection to Union Street lacks a ramp on the sidewalk adjacent to the building.
- Only 2 parking spaces have been provided at the northwest corner of the lot where 3 were proposed. The total parking provided on the site is 99 spaces, where 100 were proposed as part of a parking waiver. BETA defers to the Board on this issue.
- The proposed chain link fence (with mesh fabric) has been modified to an ornamental (metal) fence. It is anticipated that the fence would only be required for fall protection and is not necessary for screening.
- The "No Parking Fire Lane" signs depicted on the sign summary have not been installed. BETA notes there
  does not appear to be any specific locations proposed on the plans and defers to the Fire Chief on any
  requirements for installation. "Fire Lane" has been striped adjacent to the building in areas depicted on
  the plans.
- The rip rap for the emergency basin overflow has been placed higher than the basin berm adjacent to the
  outlet control structure. While it is anticipated that flows would likely permeate the stone below the
  berm elevation, the stacked stone should be removed to ensure flows are directed as designed.
- Hoods have not been installed in catch basins.

### **SITE PHOTOS**

Building view from Union Street

**Driveway Entrance** 

New sidewalk and driveway apron along Union Street

Crosswalk lacking ramp on far side

Retaining wall along westerly property line

Typical ornamental fence and wooden guardrail