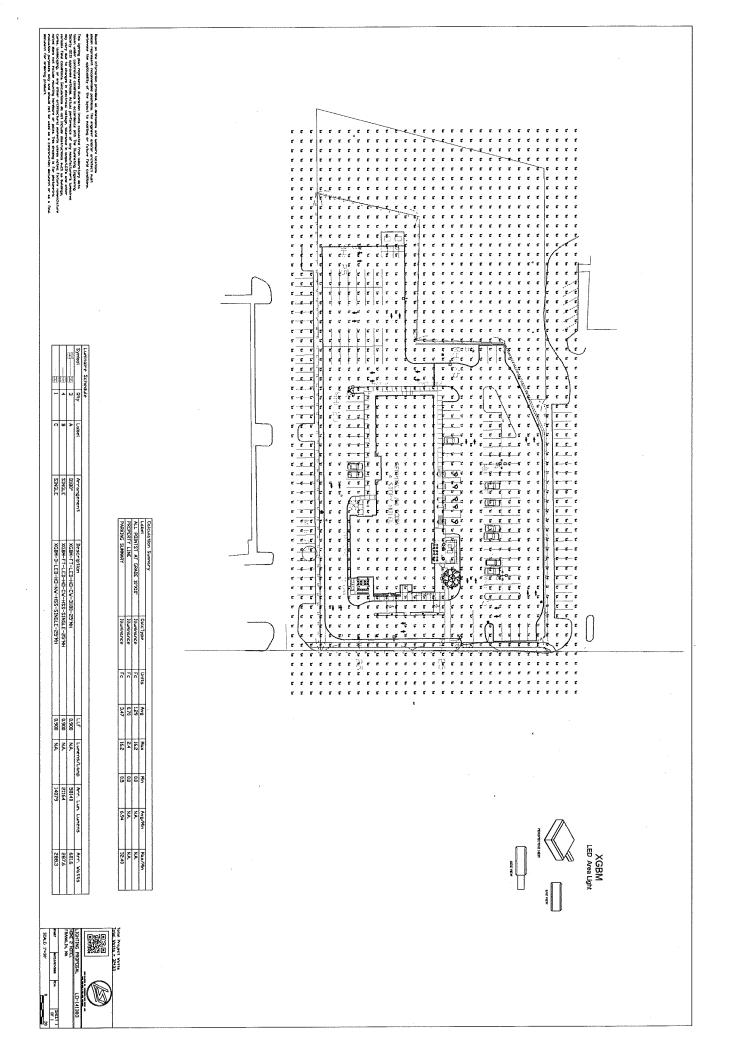

- 1. {9 copies}Form Q; and
- 2. {9-8 ½"x 11"} Plan entitled, "Site Development Plans Proposed Hotel", prepared by J.K. Holmgren Engineering, Inc., dated February 9, 2018 [C6; Lighting Plan]; Architectural and Elevations Plans prepared by Silvestri Architects, PC dated October 22, 2018 [A101; A102; A103; A104; A201; A202; 3D Rendering(color)]; Please note that the proposed Sign Renderings [Pages 1 9] have been provided under separate cover;