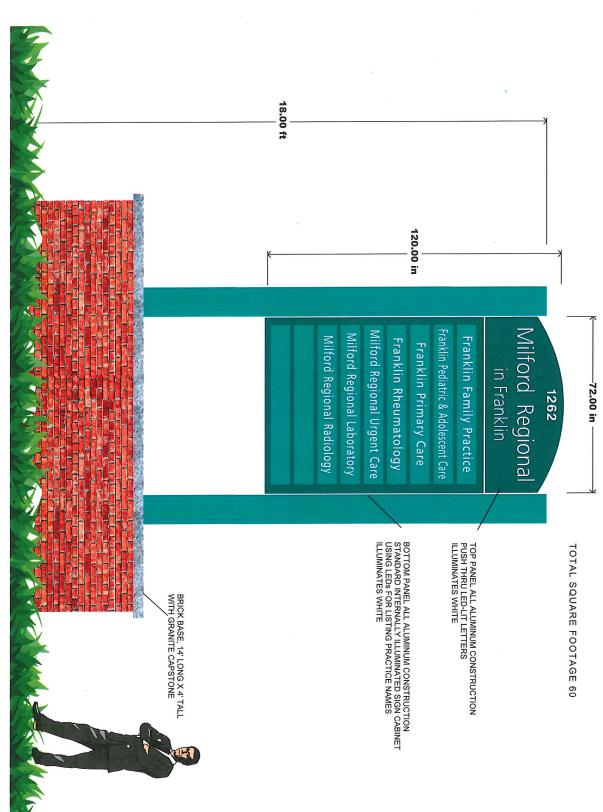

# Proposed Layout

SignsPlus Phone:

89 South Main Street, Milford, MA 01757 Website

508-478-5077

www.signs-plus.net info@signs-plus.net 508-634-9825

> Copyright 2018 SignsPlus. This design is the property of SignsPlus and not to be shared with other companies. It is intended for customer approval only. The value of this design is 50% of the manufacturing cost of the display shown. Placement and size of sign on overlay drawings are for sketch purposes only. Design fees and legal penalties apply if artwork is used for any other purpose or by any other company. User must have written approval for release from SignsPlus.

ANY AND ALL SIGNAGE PERMITS ARE THE RESPONSIBLITY OF THE CUSTOMER