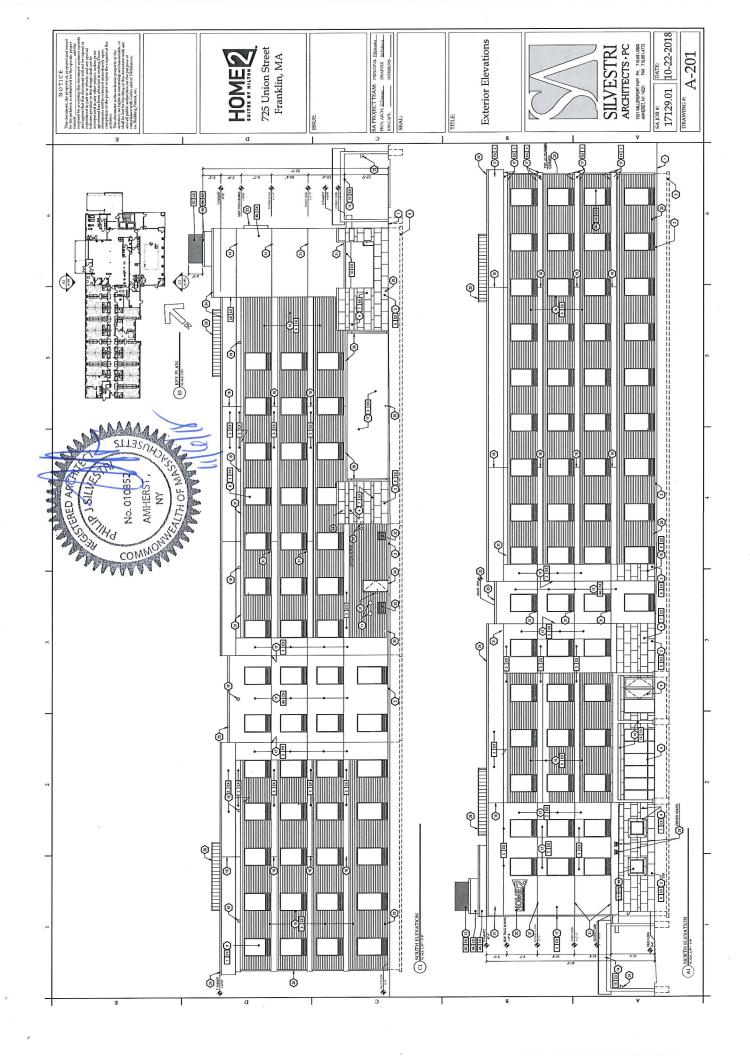

- 1. {9 copies}Form Q; and
- 2. {9-8 ½"x 11"} Plan entitled, "Site Development Plans Proposed Hotel", prepared by J.K. Holmgren Engineering, Inc., dated February 9, 2018 [C6; Lighting Plan]; Architectural and Elevations Plans prepared by Silvestri Architects, PC dated October 22, 2018 [A101; A102; A103; A104; A201; A202; 3D Rendering(color)]; Please note that the proposed Sign Renderings [Pages 1 9] have been provided under separate cover;