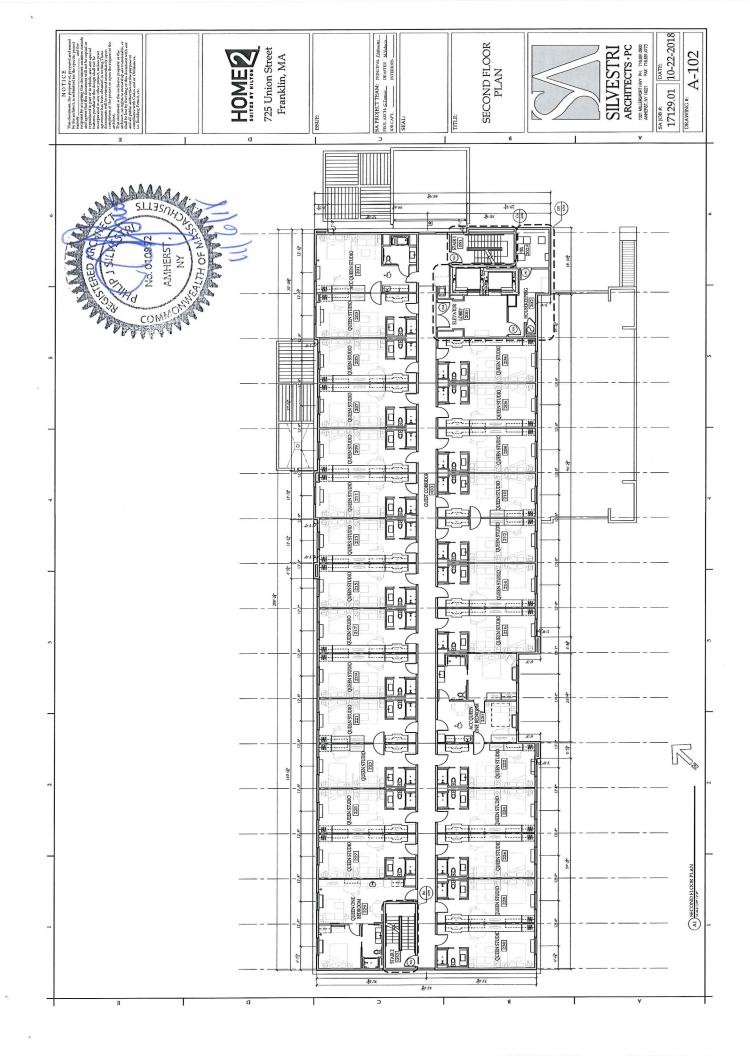

- 1. {9 copies}Form Q; and
- 2. {9-8 ½"x 11"} Plan entitled, "Site Development Plans Proposed Hotel", prepared by J.K. Holmgren Engineering, Inc., dated February 9, 2018 [C6; Lighting Plan]; Architectural and Elevations Plans prepared by Silvestri Architects, PC dated October 22, 2018 [A101; A102; A103; A104; A201; A202; 3D Rendering(color)]; Please note that the proposed Sign Renderings [Pages 1 9] have been provided under separate cover;