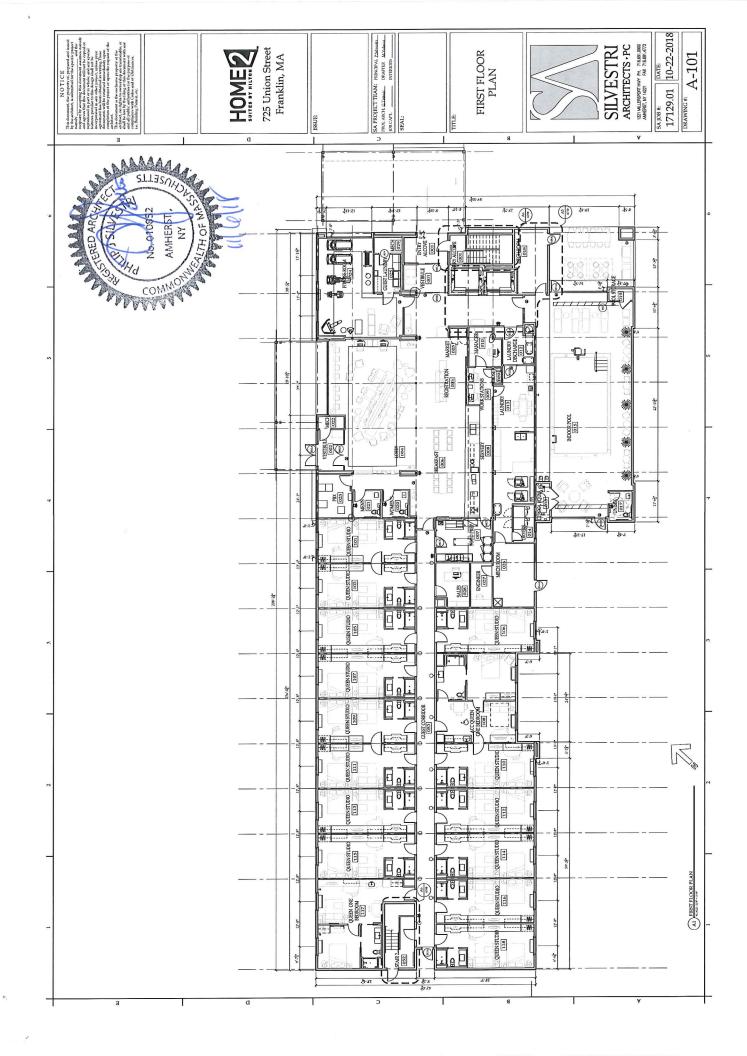

- 1. {9 copies}Form Q; and
- 2. {9-8 ½"x 11"} Plan entitled, "Site Development Plans Proposed Hotel", prepared by J.K. Holmgren Engineering, Inc., dated February 9, 2018 [C6; Lighting Plan]; Architectural and Elevations Plans prepared by Silvestri Architects, PC dated October 22, 2018 [A101; A102; A103; A104; A201; A202; 3D Rendering(color)]; Please note that the proposed Sign Renderings [Pages 1 9] have been provided under separate cover;