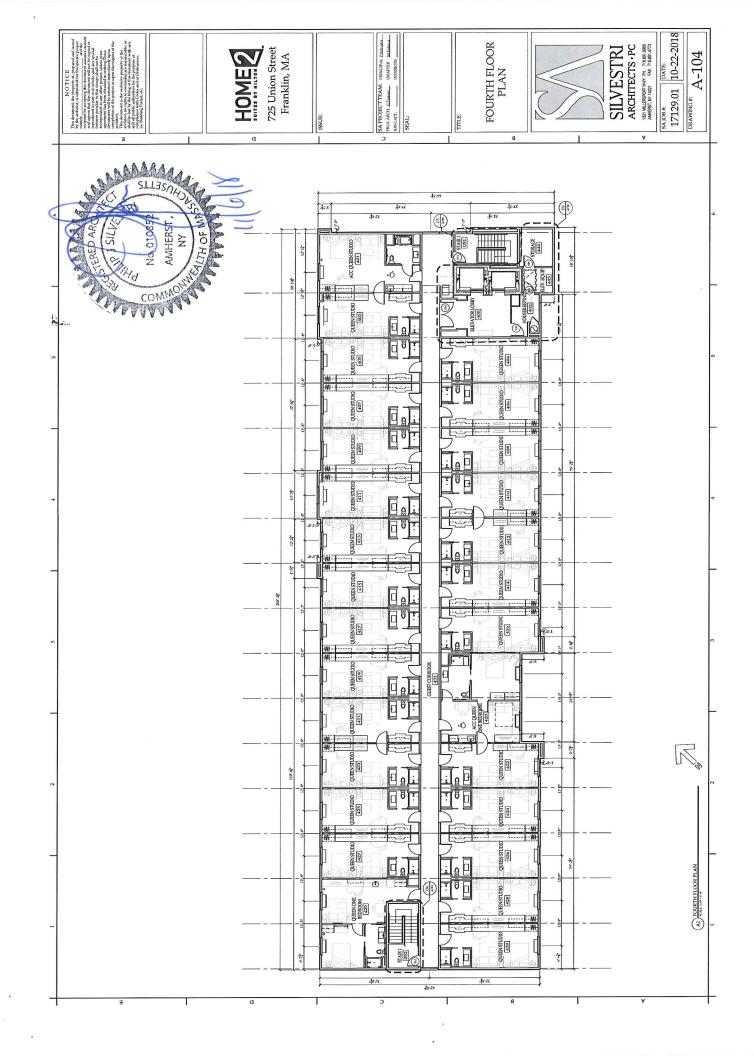

- 1. {9 copies}Form Q; and
- 2. {9-8 ½"x 11"} Plan entitled, "Site Development Plans Proposed Hotel", prepared by J.K. Holmgren Engineering, Inc., dated February 9, 2018 [C6; Lighting Plan]; Architectural and Elevations Plans prepared by Silvestri Architects, PC dated October 22, 2018 [A101; A102; A103; A104; A201; A202; 3D Rendering(color)]; Please note that the proposed Sign Renderings [Pages 1 9] have been provided under separate cover;