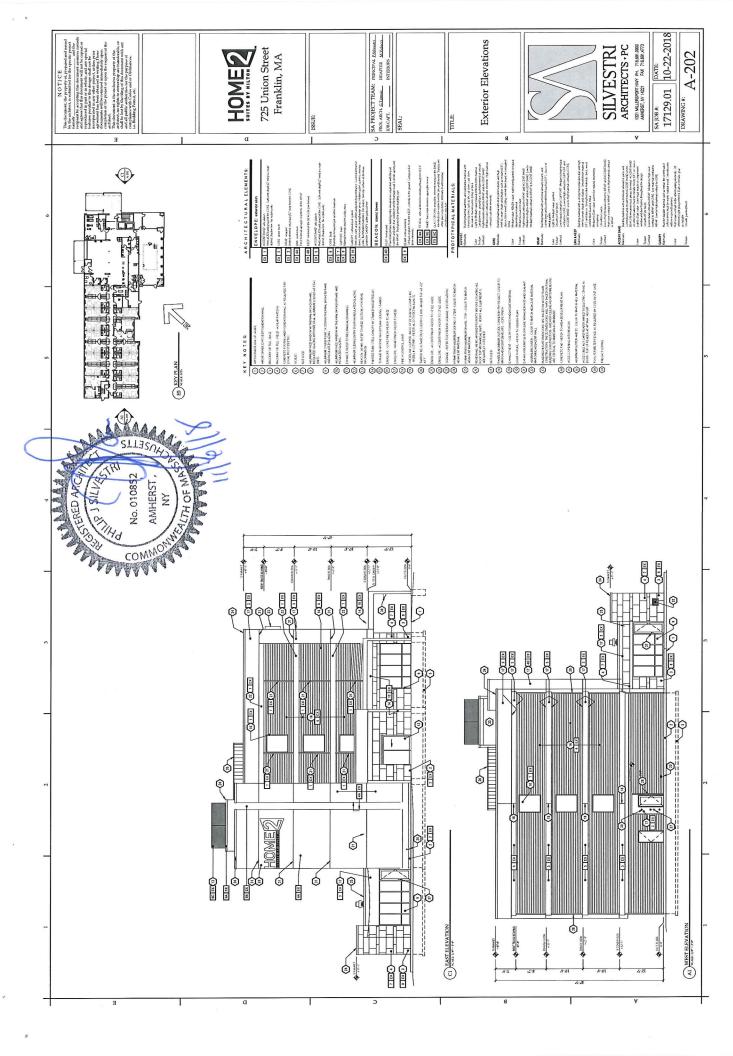

- 1. {9 copies}Form Q; and
- 2. {9-8 ½"x 11"} Plan entitled, "Site Development Plans Proposed Hotel", prepared by J.K. Holmgren Engineering, Inc., dated February 9, 2018 [C6; Lighting Plan]; Architectural and Elevations Plans prepared by Silvestri Architects, PC dated October 22, 2018 [A101; A102; A103; A104; A201; A202; 3D Rendering(color)]; Please note that the proposed Sign Renderings [Pages 1 9] have been provided under separate cover;