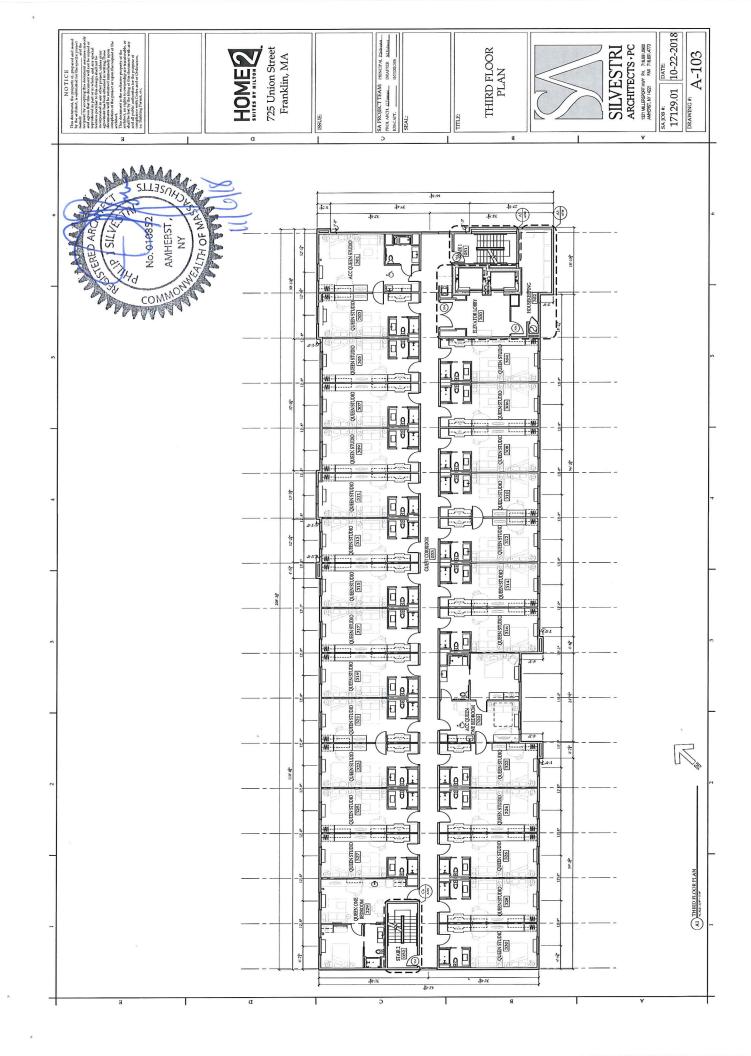

- 1. {9 copies}Form Q; and
- 2. {9-8 ½"x 11"} Plan entitled, "Site Development Plans Proposed Hotel", prepared by J.K. Holmgren Engineering, Inc., dated February 9, 2018 [C6; Lighting Plan]; Architectural and Elevations Plans prepared by Silvestri Architects, PC dated October 22, 2018 [A101; A102; A103; A104; A201; A202; 3D Rendering(color)]; Please note that the proposed Sign Renderings [Pages 1 9] have been provided under separate cover;