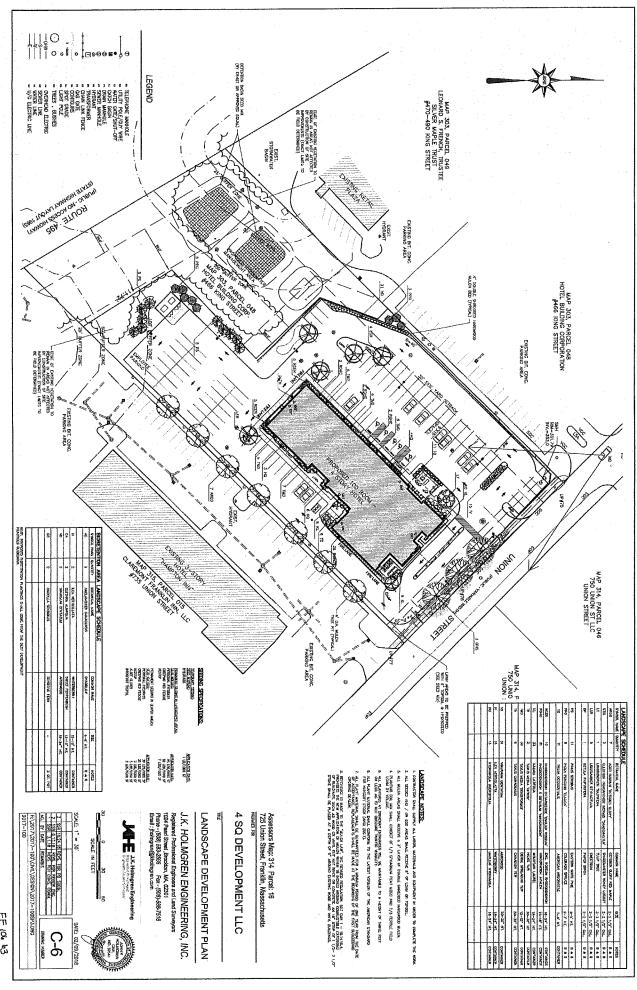

- 1. {9 copies}Form Q; and
- 2. {9-8 ½"x 11"} Plan entitled, "Site Development Plans Proposed Hotel", prepared by J.K. Holmgren Engineering, Inc., dated February 9, 2018 [C6; Lighting Plan]; Architectural and Elevations Plans prepared by Silvestri Architects, PC dated October 22, 2018 [A101; A102; A103; A104; A201; A202; 3D Rendering(color)]; Please note that the proposed Sign Renderings [Pages 1 9] have been provided under separate cover;