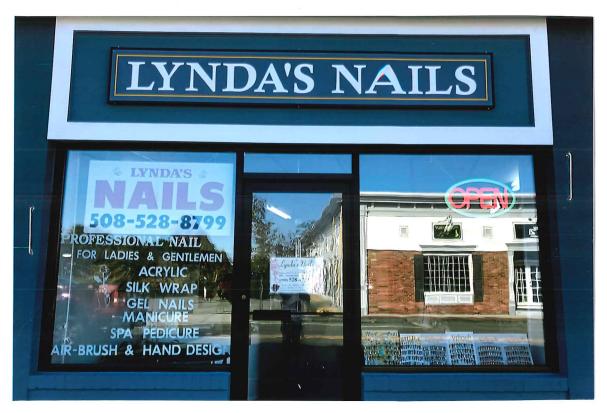

Note: Please bring a sample of the following to the meeting: materials samples (brick, siding, roofing etc.) as well as samples of paint colors.

LYNDA 5 NAILS 4 MAIN ST. FRANKLIN, MA 02038 508-528-8799

STORE FRONT SiGN

18" X 10' Long DARKGRAY ALUMINUM BACKGROUND WITH

1" TUBE ALUMINUM FRAME SYSTEM CORNER BRACES AND

CORNER ANGLE BLACK TRIM TO FRAMING ON All CONNECTIONS.

GRAPHIC DESIGN WITH WHITE DECAL LETTERS 9" HEIGHT.

LINE'S YELLOW.