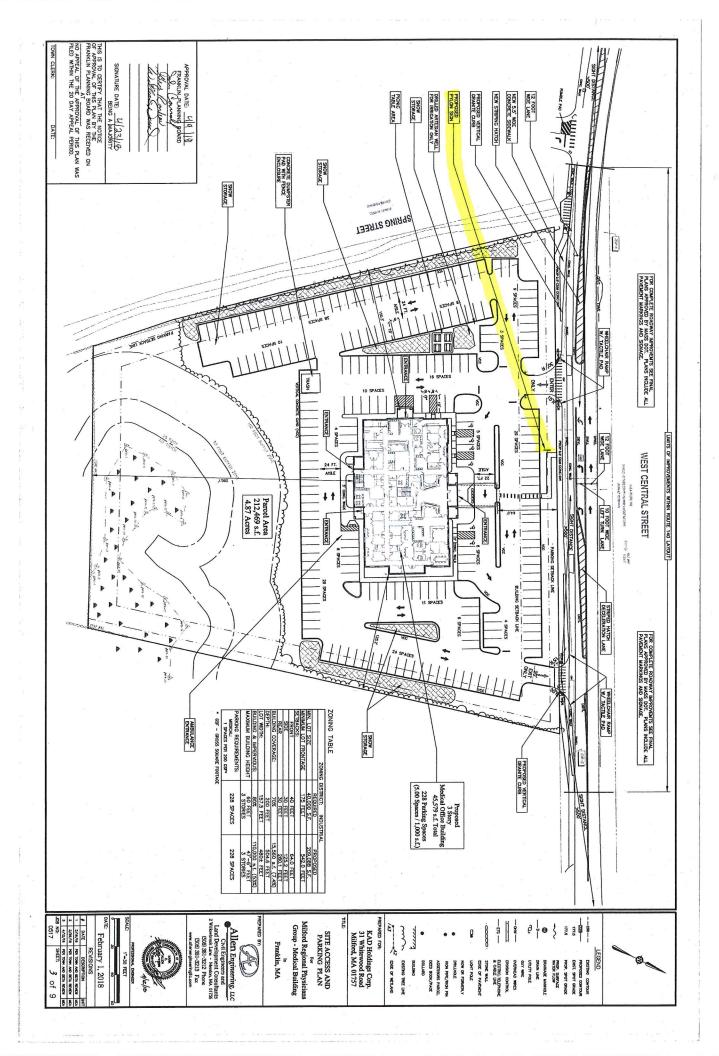

- 1. {9 copies}Form Q; and
- 2. {9-8 ½"x 11"} Plan entitled, "Site Development Plans Proposed Hotel", prepared by J.K. Holmgren Engineering, Inc., dated February 9, 2018 [C6; Lighting Plan]; Architectural and Elevations Plans prepared by Silvestri Architects, PC dated October 22, 2018 [A101; A102; A103; A104; A201; A202; 3D Rendering(color)]; Please note that the proposed Sign Renderings [Pages 1 9] have been provided under separate cover;