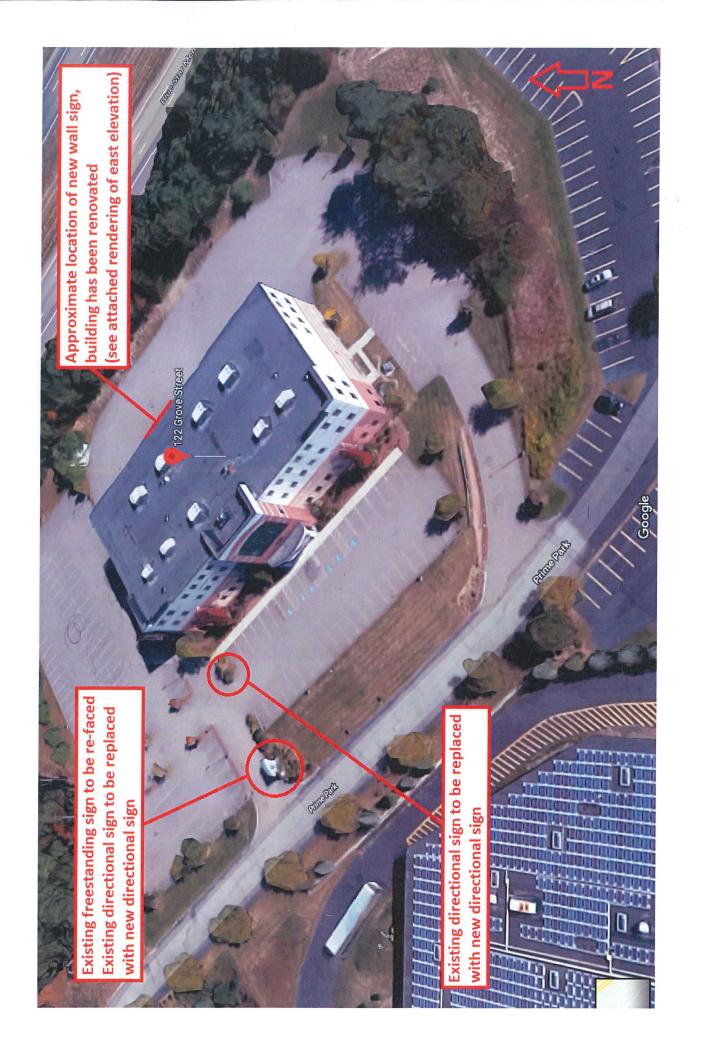

( )

**7:00 PM** Envoy Mortgage – 6 Main Street

Envoy Wall Sign

7:05 PM Estes Express Lines

Sign on Building

7:10 PM Amego – 122 Grove Street

New Wall Sign

Reface Existing Freestanding Sign

Install New Post & Panel Directional Signs

7:15 PM Amego School Residences – Washington Street between #714 and #724

6 New (6-7) Bedroom Boarding School Residences Including Maintenance

Building and Common Building