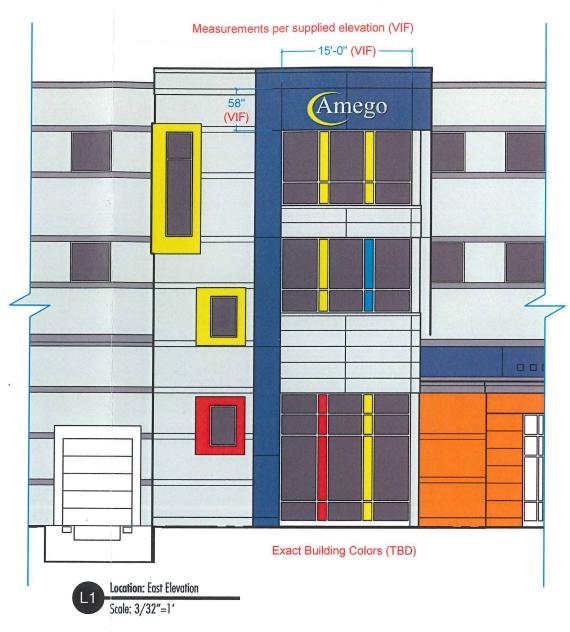

-----------------------------------|
| The wind                                                  |
| Address 33 Perry Ave, Atteboro, MA 02703                  |
| Telephone_508 4556200                                     |
| Email: TRandall & am egoinc. org (Please print carefully) |
| Deeded name of property:                                  |
|                                                           |

Do hereby consent to allow Jeff Kwass of ViewPoint Sign and Awning to act on my

behalf pertaining to permitting and installation of signs and/or awnings for the property







AMEGO SCHOOL
EDUCATIONAL CENTER FOR AUTISM
Franklin, Massachusetts

WILLIAM J. MASIELLO ARCHITECT, INC pobox1127 389 central street boylston, massachusetts 01505 508-869-0597 www.masielloarchitect.com













#### **Description:**

(Qty-1) Halo illuminating letters and face-lit swoosh icon. Halo Letters:

- Painted aluminum faces and returns.
- Painted White inside cans.
- Clear polycarbonate backers
- LED illumination
- Spacer mounted to maximize halo illumination

#### Face-Lit Swoosh;

- Painted aluminum returns
- Optix White acrylic face, flooded with translucent vinyl
- Painted trimcap
- LED illumination
- Flush mounted to facade

#### Typeface/Logo:

Art on file from 2017

#### Colors:

Returns

- Painted AkzoNobel Brushed Aluminum

Halo Faces

- Painted AkzoNobel Brushed Aluminum Swoosh Face - Optix White #2406

Vinyl Flood

- Yellow trans 3M #230-015

(close match to PMS#7405c) - Painted AkzoNobel Brushed Aluminum

Trimcap **LEDs** 

- White

#### Installation:

By ViewPoint / Power b