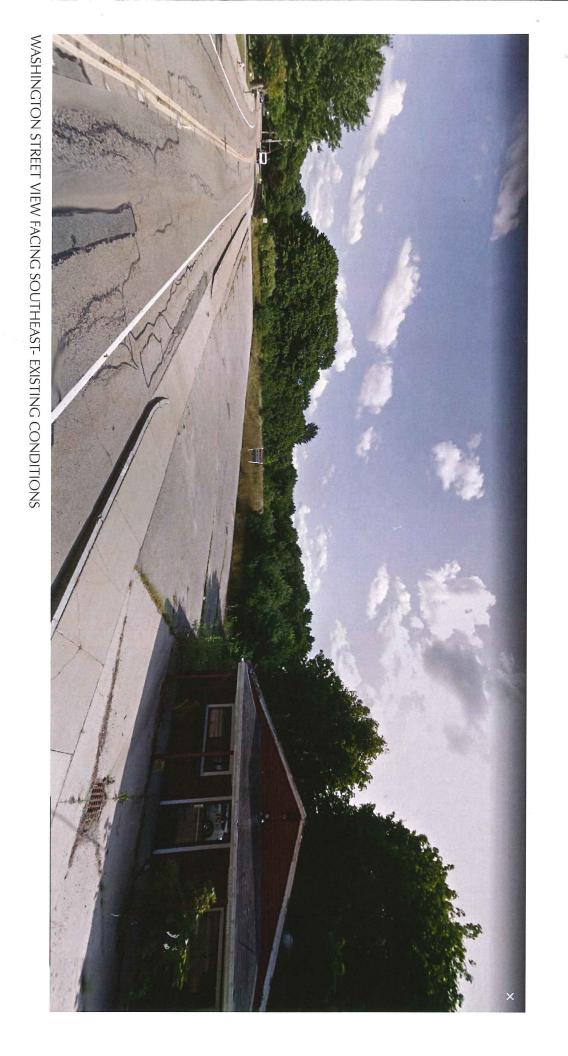

Bedroom one story wood framed buildings
- Maintenance Building
- Solid Fence enclosure at Washington Street to reduce road noise
- Playground and Trees
- o Mulched walking paths at perimeter- On site pine trees ground on site
- o Base course paving materials

#### • Phase II Construction

- o Units B1, C1 and C2- each will be (6) bedroom two story wood framed buildings
- o Extend sidewalk at front of building

#### Phase III Construction

- o Agriculture and Education Building
- o Greenhouse
- Shade structure
- o Patio Area





NEW RESIDENCES FOR: AMEGO SCHOOL

FRANKLIN, MASSACHUSETTS

AERIAL VIEW OF DEVELOPMENT



AERIAL VIEW OF EXISTING CONDITIONS







NEW RESIDENCES FOR: **AMEGO SCHOOL**FRANKLIN, MASSACHUSETTS

WASHINGTON STREET VIEW FACING SOUTHEAST- PROPOSED PROJECT ENTRANCE









VIEW OF TYPE "A" HOUSES



VIEW OF TYPE "B" AND "C" HOUSES

NEW RESIDENCES FOR: **AMEGO SCHOOL**FRANKLIN, MASSACHUSETTS

Caring, support and lifelong learning of Inc.

ARTISTIC AND CONCEPTUAL DESIGN VIEWS OF COMPLETED PROJECT ARE FOR GRAPHIC REPRESENTATION PURPOSES ONLY. ACTUAL COMPLETED DESIGN ELEMENTS MAY VARY BASED ON PROGRAM CHANGES, SITE CONDITIONS, AND/OR BUDGET CONSTRAINTS