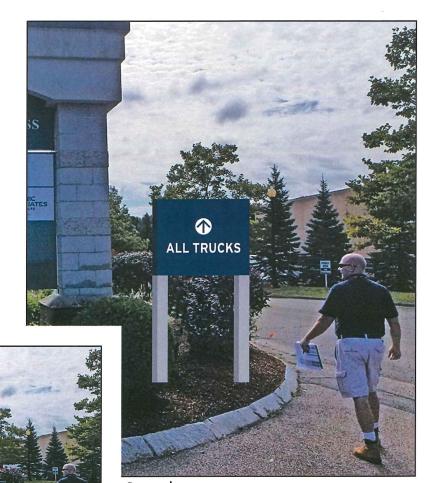

Install New Post & Panel Directional Signs

7:15 PM Amego School Residences – Washington Street between #714 and #724

6 New (6-7) Bedroom Boarding School Residences Including Maintenance

Building and Common Building