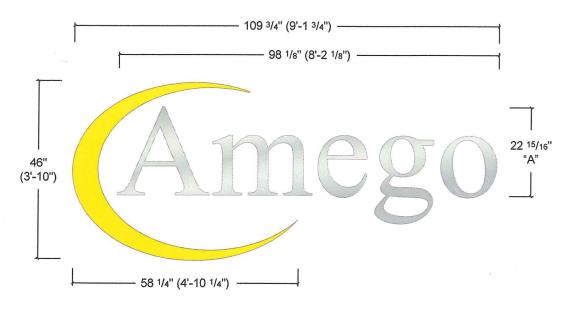

( )

**7:00 PM** Envoy Mortgage – 6 Main Street

Envoy Wall Sign

7:05 PM Estes Express Lines

Sign on Building

7:10 PM Amego – 122 Grove Street

New Wall Sign

Reface Existing Freestanding Sign

Install New Post & Panel Directional Signs

7:15 PM Amego School Residences – Washington Street between #714 and #724

6 New (6-7) Bedroom Boarding School Residences Including Maintenance

Building and Common Building