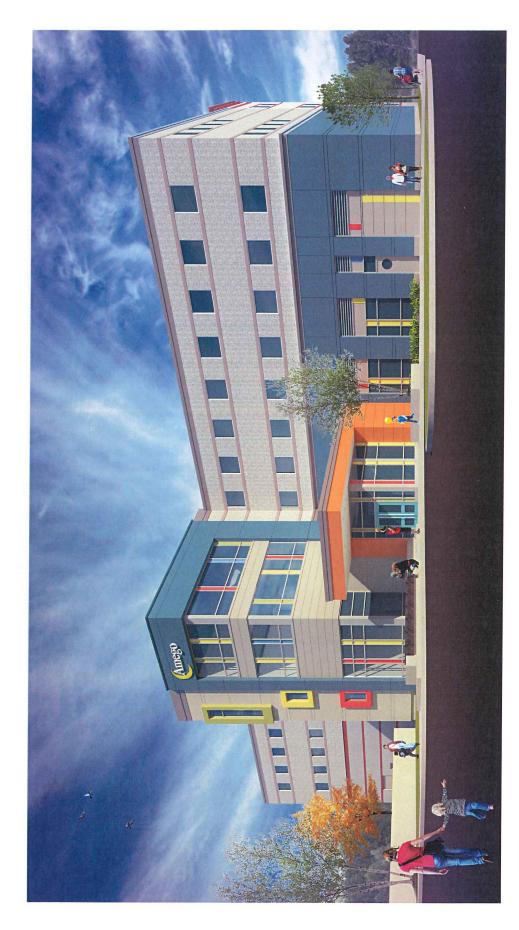

( )

**7:00 PM** Envoy Mortgage – 6 Main Street

Envoy Wall Sign

7:05 PM Estes Express Lines

Sign on Building

7:10 PM Amego – 122 Grove Street

New Wall Sign

Reface Existing Freestanding Sign

Install New Post & Panel Directional Signs

7:15 PM Amego School Residences – Washington Street between #714 and #724

6 New (6-7) Bedroom Boarding School Residences Including Maintenance

Building and Common Building