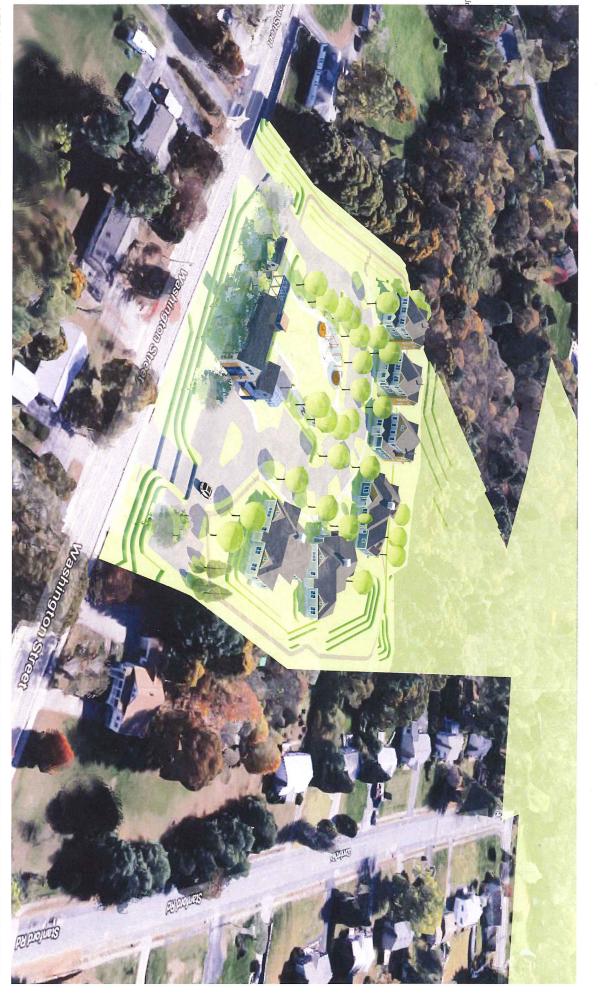

Install New Post & Panel Directional Signs

7:15 PM Amego School Residences – Washington Street between #714 and #724

6 New (6-7) Bedroom Boarding School Residences Including Maintenance

Building and Common Building