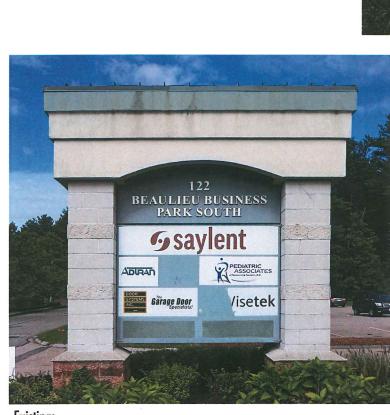

White

#### Installation:

By ViewPoint / Power by others. This sign is intended to be installed in accordance with the requirements of Article 600 of the National Electrical Code (NEC) and/or other applicable Local Electrical Codes (LEC). This includes proper grounding and bonding of the sign.

Amego 122 Grove Street, Franklin, MA

Account Manager: Jeff Kwass Amego\_FramMA\_BldgChnls\_1a.ai 10.26.18 R.25 D1.25 Designer:

Steven Mannetta

Revisions:

Revisions:

THIS PROPOSAL DRAWING CONTAINS ORIGINAL ELEMENTS CREATED BY VIEWPOINT SIGN AND AWNING. ALL RIGHTS RESERVED. UNAUTHORIZED DUPLICATION OR REPRODUCTION IS PROHIBITED.



**Customer Approval** 

Acct. Manager Approval

**Production Approval** 

TBD/VIF

External illuminated pylon directory panels with dimensional and vinyl graphics.



Existing:



#9942

Job: Account Manager: Date: Revisions: Revisions: THIS PROPOSAL DRAWING CONTAINS ORIGINAL ELEMENTS
Amego Jeff Kwass Jeff Kwass 10.09.18 .75 Designer: Unauthorized Duplication or reproduction is Prohibited.

| Date: Revisions: Revisions: THIS PROPOSAL DRAWING CONTAINS ORIGINAL ELEMENTS CREATED BY VIEWPOINT SIGN AND AWNING. ALL RIGHTS RESERVED. UNAUTHORIZED DUPLICATION OR REPRODUCTION IS PROHIBITED.

| Date: Revisions: THIS PROPOSAL DRAWING CONTAINS ORIGINAL ELEMENTS CREATED BY VIEWPOINT SIGN AND AWNING. ALL RIGHTS RESERVED. UNAUTHORIZED DUPLICATION OR REPRODUCTION IS PROHIBITED.

| Date: Revisions: THIS PROPOSAL DRAWING CONTAINS ORIGINAL ELEMENTS CREATED BY VIEWPOINT SIGN AND AWNING. ALL RIGHTS RESERVED. UNAUTHORIZED DUPLICATION OR REPRODUCTION IS PROHIBITED.

## Wayfi