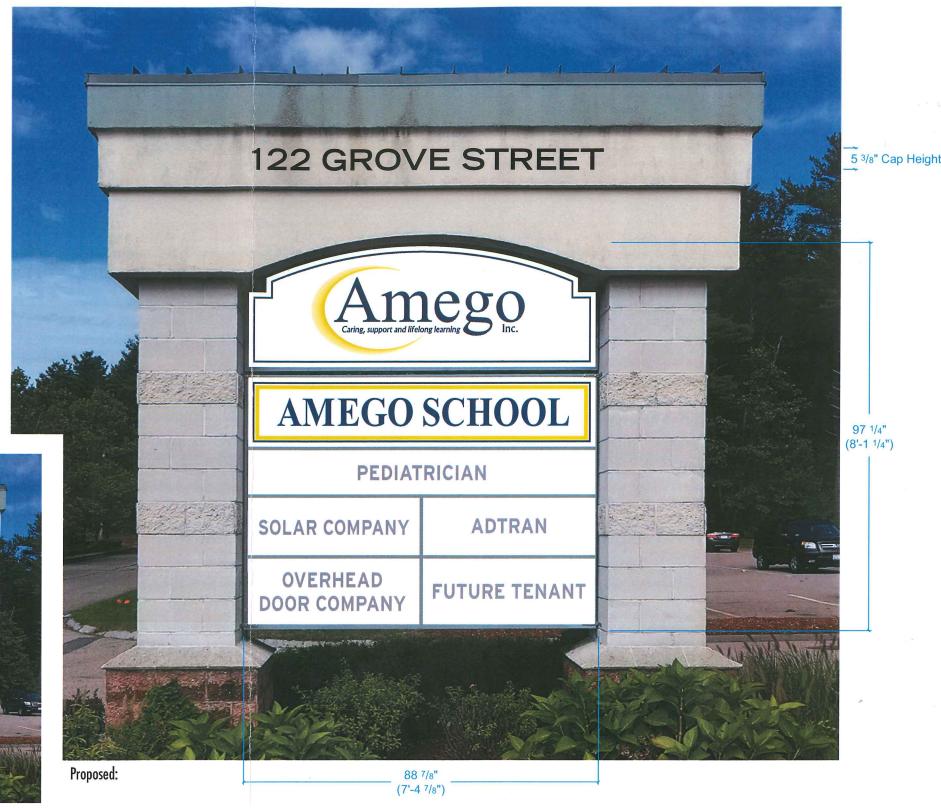

Installation:

By ViewPoint / Power by others. This sign is intended to be installed in accordance with the requirements of Article 600 of the National Electrical Code (NEC) and/or other applicable Local Electrical Codes (LEC). This includes proper grounding and bonding of the sign.

Amego 122 Grove Street, Franklin, MA

Account Manager: Jeff Kwass Amego\_FramMA\_BldgChnls\_1a.ai 10.26.18 R.25 D1.25 Designer:

Steven Mannetta

Revisions:

Revisions:

THIS PROPOSAL DRAWING CONTAINS ORIGINAL ELEMENTS CREATED BY VIEWPOINT SIGN AND AWNING. ALL RIGHTS RESERVED. UNAUTHORIZED DUPLICATION OR REPRODUCTION IS PROHIBITED.



**Customer Approval** 

Acct. Manager Approval

**Production Approval** 

TBD/VIF

External illuminated pylon directory panels with dimensional and vinyl graphics.



Existing:



#9942

Job: Account Manager: Date: Revisions: Revisions: THIS PROPOSAL DRAWING CONTAINS ORIGINAL ELEMENTS
Amego Jeff Kwass Jeff Kwass 10.09.18 .75 Designer: Unauthorized Duplication or reproduction is Prohibited.

| Date: Revisions: Revisions: THIS PROPOSAL DRAWING CONTAINS ORIGINAL ELEMENTS CREATED BY VIEWPOINT SIGN AND AWNING. ALL RIGHTS RESERVED. UNAUTHORIZED DUPLICATION OR REPRODUCTION IS PROHIBITED.

| Date: Revisions: THIS PROPOSAL DRAWING CONTAINS ORIGINAL ELEMENTS CREATED BY VIEWPOINT SIGN AND AWNING. ALL RIGHTS RESERVED. UNAUTHORIZED DUPLICATION OR REPRODUCTION IS PROHIBITED.

| Date: Revisions: THIS PROPOSAL DRAWING CONTAINS ORIGINAL ELEMENTS CREATED BY VIEWPOINT SIGN AND AWNING. ALL RIGHTS RESERVED. UNAUTHORIZED DUPLICATION OR REPRODUCTION IS PROHIBITED.

## Wayfinding Signs (