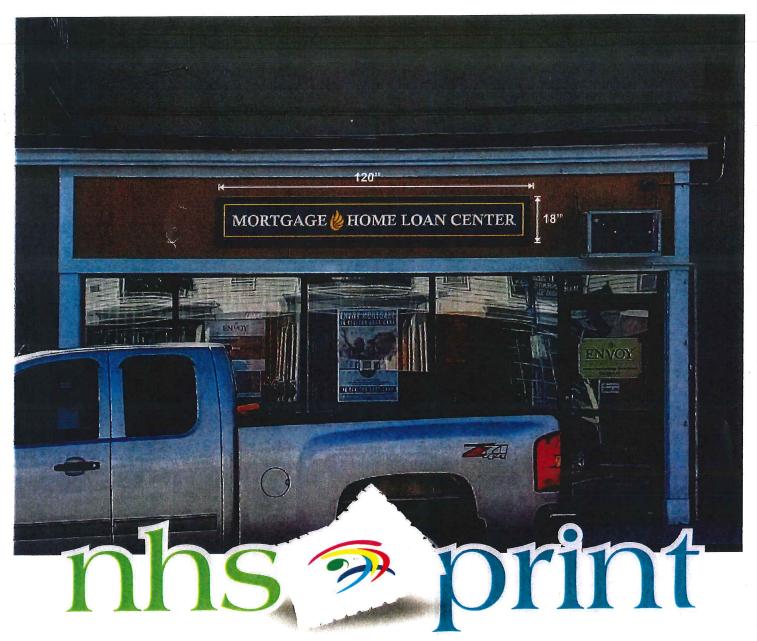

## **ENVOY WALL SIGN - 120"X18"**

1" TUBE ALUMINUM FRAME SYSTEM

1.5" BLACK POWDER COAT RAISED BEVELED STEEL 3D FRAME
FULL COLOR GRAPHICS - 5-7 YEAR MATTE LAMINATE PROTECTION

# MORTGAGE HOME LOAN CENTER

#### 1.5" BLACK POWDER COAT RAISED BEVELED STEEL 3D FRAME

PANEL - 120X18X1/8" Alu-Panel Full Color Graphics 5-7 Year Matte Laminate Protection

1" TUBE FRAME SYSTEM - 120.25"