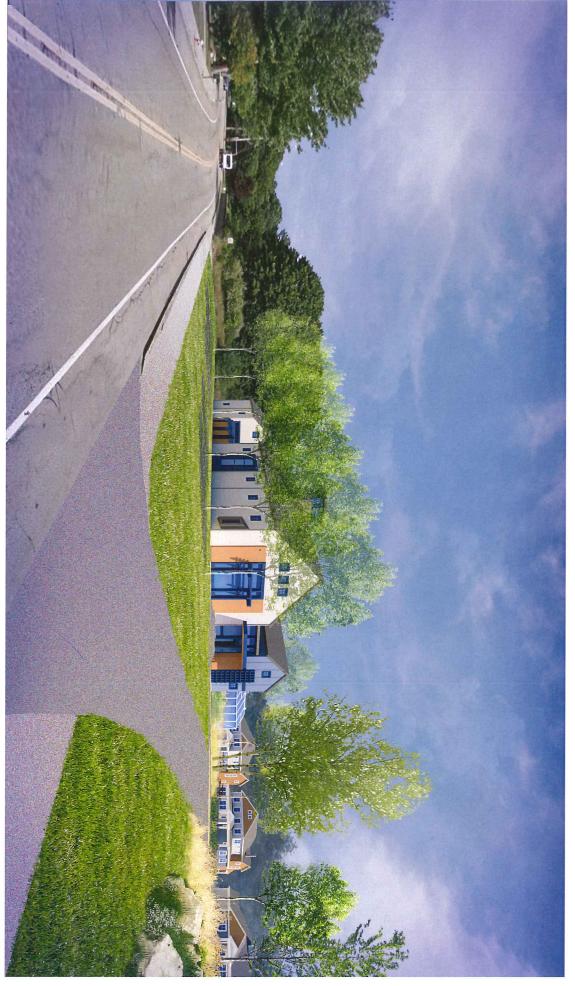

7 Bedroom one story wood framed buildings
- Maintenance Building
- Solid Fence enclosure at Washington Street to reduce road noise
- Playground and Trees
- o Mulched walking paths at perimeter- On site pine trees ground on site
- o Base course paving materials

#### • Phase II Construction

- o Units B1, C1 and C2- each will be (6) bedroom two story wood framed buildings
- o Extend sidewalk at front of building

#### Phase III Construction

- o Agriculture and Education Building
- o Greenhouse
- Shade structure
- o Patio Area





NEW RESIDENCES FOR: AMEGO SCHOOL

FRANKLIN, MASSACHUSETTS

AERIAL VIEW OF DEVELOPMENT



AERIAL VIEW OF EXISTING CONDITIONS







NEW RESIDENCES FOR: **AMEGO SCHOOL**FRANKLIN, MASSACHUSETTS

WASHINGTON STREET VIEW FACING SOUTHEAST- PROPOSED PROJECT ENTRANCE









VIEW OF TYPE "A" HOUSES



VIEW OF TYPE "B" AND "C" HOUSES

NEW RESIDENCES FOR: **AMEGO SCHOOL**FRANKLIN, MASSACHUSETTS

Caring, support and lifelong learning of Inc.

ARTISTIC AND CONCEPTUAL DESIGN VIEWS OF COMPLETED PROJECT ARE FOR GRAPHIC REPRESENTATION PURPOSES ONLY. ACTUAL COMPLETED DESIGN ELEMENTS MAY VARY BASED ON PROGRAM CHANGES, SITE CONDITIONS, AND/OR BUDGET CONSTRAINTS