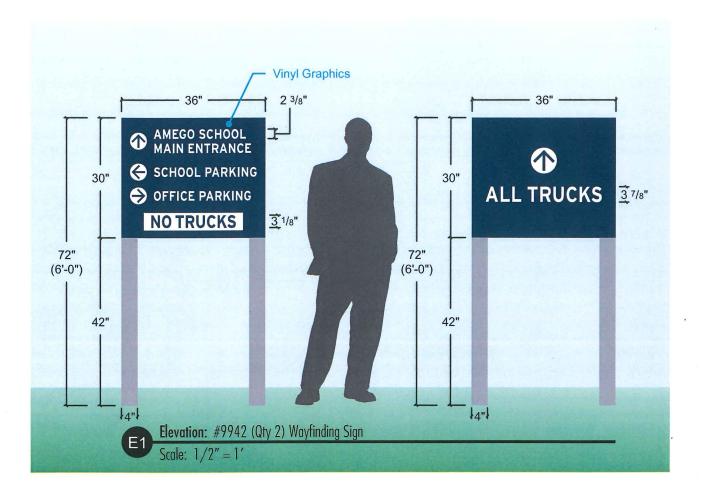

Install New Post & Panel Directional Signs

7:15 PM Amego School Residences – Washington Street between #714 and #724

6 New (6-7) Bedroom Boarding School Residences Including Maintenance

Building and Common Building