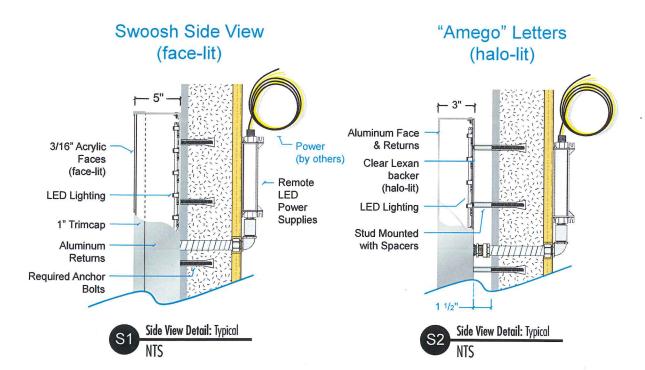

-------------------------------------|
| The wind                                                  |
| Address 33 Perry Ave, Atteboro, MA 02703                  |
| Telephone_508 4556200                                     |
| Email: TRandall & am egoinc. org (Please print carefully) |
| Deeded name of property:                                  |
|                                                           |

Do hereby consent to allow Jeff Kwass of ViewPoint Sign and Awning to act on my

behalf pertaining to permitting and installation of signs and/or awnings for the property







AMEGO SCHOOL
EDUCATIONAL CENTER FOR AUTISM
Franklin, Massachusetts

WILLIAM J. MASIELLO ARCHITECT, INC pobox1127 389 central street boylston, massachusetts 01505 508-869-0597 www.masielloarchitect.com













#### **Description:**

(Qty-1) Halo illuminating letters and face-lit swoosh icon. Halo Letters:

- Painted aluminum faces and returns.
- Painted White inside cans.
- Clear polycarbonate backers
- LED illumination
- Spacer mounted to maximize halo illumination

#### Face-Lit Swoosh;

- Painted aluminum returns
- Optix White acrylic face, flooded with translucent vinyl
- Painted trimcap
- LED illumination
- Flush mounted to facade

#### Typeface/Logo:

Art on file from 2017

#### Colors:

Returns

- Painted AkzoNobel Brushed Aluminum

Halo Faces

- Painted AkzoNobel Brushed Aluminum Swoosh Face - Optix White #2406

Vinyl Flood

- Yellow trans 3M #230-015

(close match to PMS#7405c) - Painted AkzoNobel Brushed Aluminum

Trimcap **LEDs** 

- White

#### Installation:

By ViewPoint / Power