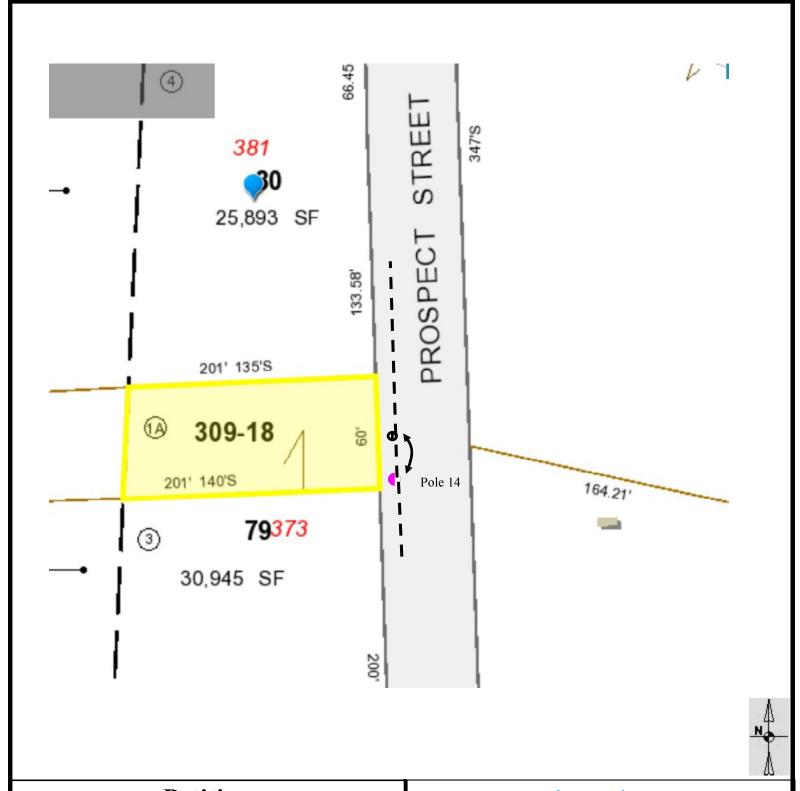

Prospect Street - Install one JO Pole on Prospect Street. National Grid to relocate Pole 14 approximately 25' South.

Location approximately as shown on the plan attached.

Town of Franklin

355 East Central Street Franklin, Massachusetts 02038-1352

#### **PUBLIC HEARING - POLE PETITION**

Re: Prospect Street
Install one JO Pole on Prospect St. to relocate Pole 14 approximately 25 ft. South

# Massachusetts Electric Company d/b/a National Grid & Verizon New England, Inc. Pole Petition Plan #30903190

In conformity with the requirements of Section 22 of Chapter 166 of the General Laws (Ter. Ed.) you are hereby notified that a Public Hearing will be held in Room 205, on the second floor of the Municipal Building 355 East Central Street, Franklin, MA, by the Town Administrator on Thursday, April 18, 2024 at 2:00 p.m. upon the petition by Massachusetts Electric Company d/b/a National Grid and Verizon New England, Inc. regarding the attached Pole Petition.