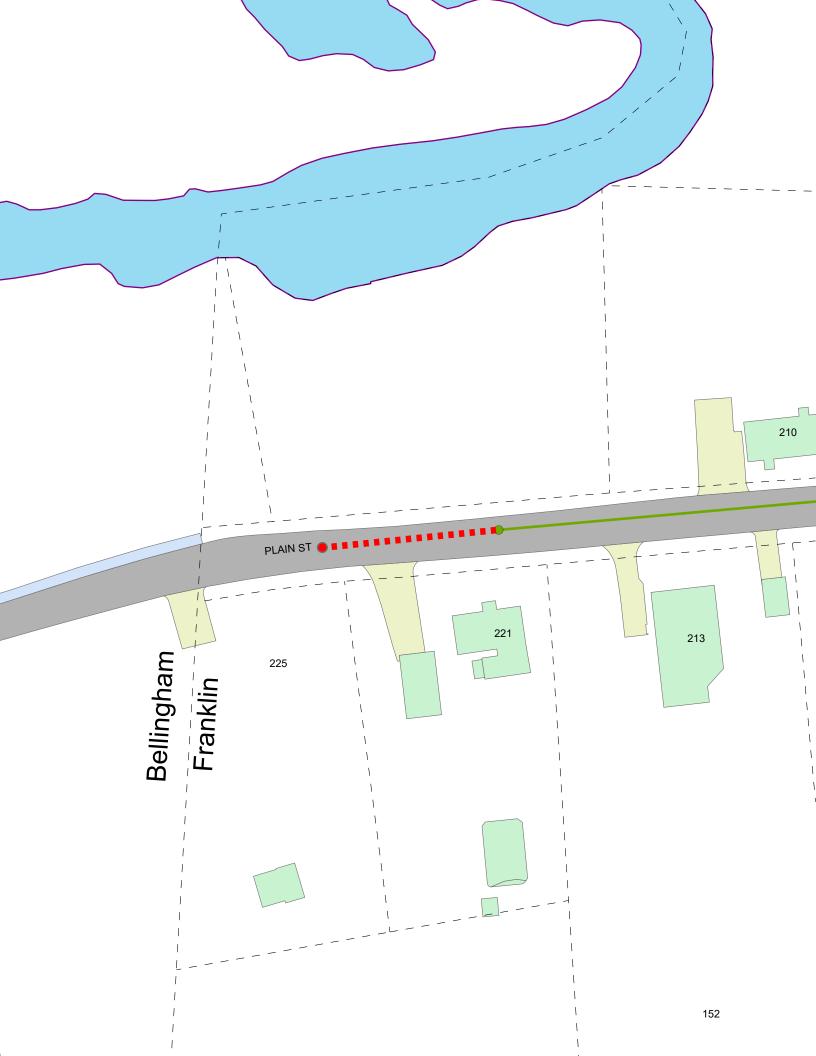

- e. Resolution 19-57: Acceptance of Gift Franklin Fire Department (Motion to approve Resolution 19-57 Majority Vote (5))
- f. Resolution 19-58: Acceptance of Gift Franklin Police Department (Motion to approve Resolution 19-58 Majority Vote (5))
- g. Zoning Bylaw Amendment 19-842: Changes to 185-40 Water Resource District Second Reading (Motion to Approve Zoning Bylaw Amendment 19-842: Changes to 185-40 Water Resource District Two Thirds Majority Roll Call Vote (6))
- h. Bylaw Amendment 19-844: 225 Plain Street Sewer System Extension 1st Reading (Motion to Move Bylaw Amendment 19-844: 225 Plain Street Sewer Extension to a Second Reading Majority Vote (5))
- 11. TOWN ADMINISTRATOR'S REPORT
- 12. FUTURE AGENDA ITEMS
- 13. COUNCIL COMMENTS
- 14. EXECUTIVE SESSION None Scheduled
- 15. ADJOURN