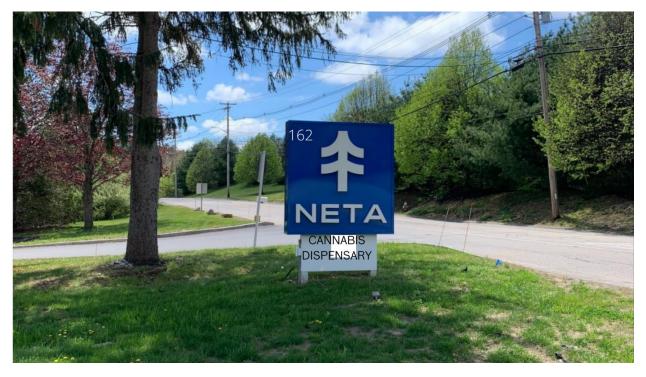

| 7:00 PM | <b>NETA, Franklin – 162 Grove Street</b><br>Update existing sign 8, adding additional one                                                                  |
|---------|------------------------------------------------------------------------------------------------------------------------------------------------------------|
| 7:05 PM | H2T Skin and Laser Center – 435 King Street<br>Replace existing panels on pylon sign. Replace existing letters on front and<br>back of building. Same size |
| 7:10 PM | Dunkin Donuts – 490 King Street                                                                                                                            |

This signage will be: 177.5in W x 95in H.

The area of the white space on the existing exterior sign is 48.5in x 24in. The existing lettering is 6in x 4.5in, and the new lettering would match.