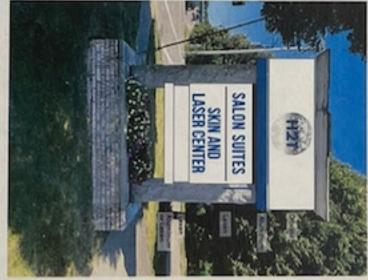

-Wall Sign -60" high x 132" wide x 3/4" thick -PVC Front of Building Sign:

-Non-Illuminated

-Wall Sign -20" high x 258" wide x 3/4" thick -PVC -Blue -Non-Illuminated

fluorescent bulbs

SKIN AND LASER 12 SALON SUITES

-Top Panel -29" high x 93" Lexan Panel -Lower Panel Pylon Sign: -Internally illuminated with -46" high x 62 3/4" wide -White/Blue -Aluminum