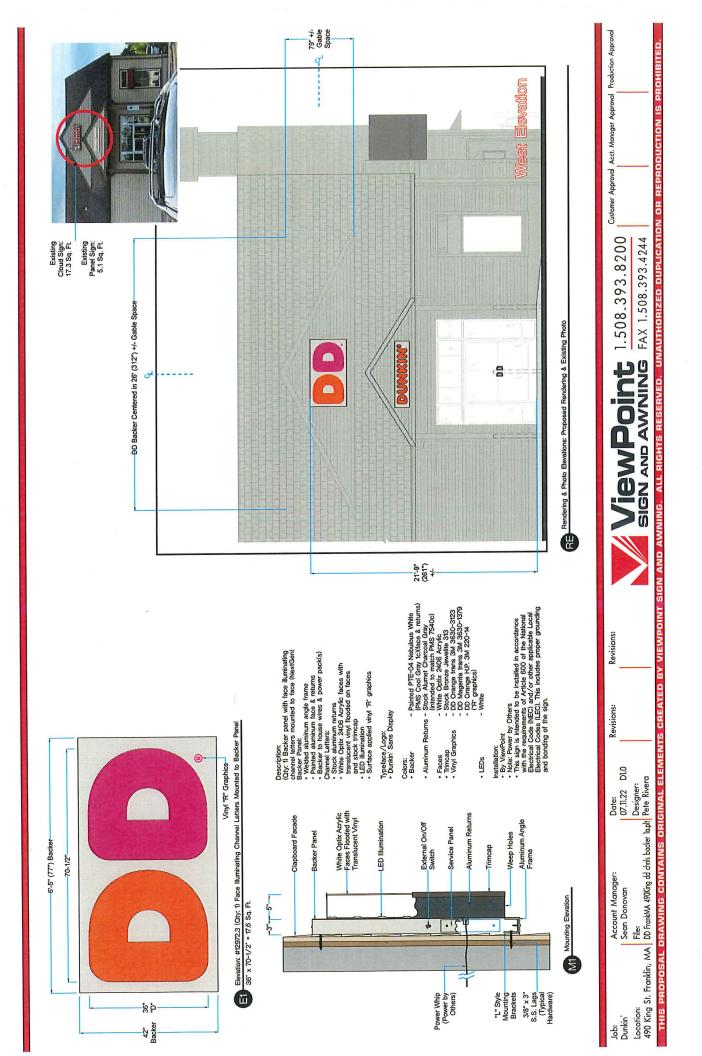

|

3. Picture of existing location and signs (if previously existing location)

### b) FOR BUILDINGS/DEVELOPMENTS OR PROJECT SUBMISSIONS:

### THE FOLLOWING MUST BE SUBMITTED W/APPLICATION to Mkinhart@franklinma.gov

- 1. Site Plan including Landscape Plan showing plantings. Plantings must be from Best Development Practices Guide
- 2. Lighting Plan indicating lighting levels & specifications of proposed lights
- 3. Building drawings, indicating size and height of building(s); front, rear and side elevations (when there are no adjoining buildings) and floor plans
- 4. Drawings or pictures of existing conditions
- 5. If any signage on the building or site, provide information from above Signage Checklist















ED Elevation: #12972.6 (Dty: 2) Overlay Panels with Dimensional & Vinyl Graphics 12: x HD - 9.1 Sq. Ft.

Colors: Painted Write (faces & returns) PVC 6fx - Painted DD Orange PMS 165c (faces & returns) PVC 6fx - Painted DD Magenta PMS 219c (face & returns) • Vinyl Gfx - DD Orange HP 3M 220-44 • OD Orange HP 3M 220-44

Installation: • By ViewPoint

| Revisions:       |               |           |                                                                    |
|------------------|---------------|-----------|--------------------------------------------------------------------|
| Revisions:       |               |           |                                                                    |
| Date:            | 07.11.22 D1.0 | Designer: | Pete Rivera