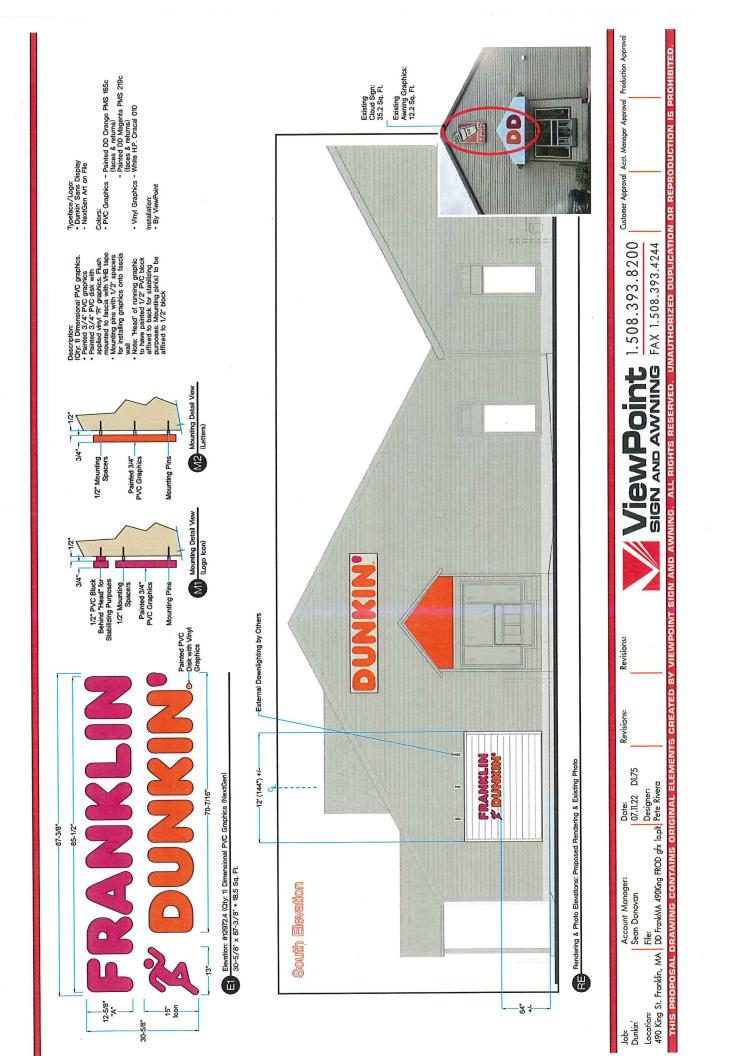

|

3. Picture of existing location and signs (if previously existing location)

### b) FOR BUILDINGS/DEVELOPMENTS OR PROJECT SUBMISSIONS:

### THE FOLLOWING MUST BE SUBMITTED W/APPLICATION to Mkinhart@franklinma.gov

- 1. Site Plan including Landscape Plan showing plantings. Plantings must be from Best Development Practices Guide
- 2. Lighting Plan indicating lighting levels & specifications of proposed lights
- 3. Building drawings, indicating size and height of building(s); front, rear and side elevations (when there are no adjoining buildings) and floor plans
- 4. Drawings or pictures of existing conditions
- 5. If any signage on the building or site, provide information from above Signage Checklist















ED Elevation: #12972.6 (Dty: 2) Overlay Panels with Dimensional & Vinyl Graphics 12: x HD - 9.1 Sq. Ft.

Colors: Painted Write (faces & returns) PVC 6fx - Painted DD Orange PMS 165c (faces & returns) PVC 6fx - Painted DD Magenta PMS 219c (face & returns) • Vinyl Gfx - DD Orange HP 3M 220-44 • OD Orange HP 3M 220-44

Installation: • By ViewPoint

| Revisions:       |               |           |                                                                    |
|------------------|---------------|-----------|--------------------------------------------------------------------|
| Revisions:       |               |           |                                                                    |
| Date:            | 07.11.22 D1.0 | Designer: | Pete Rivera