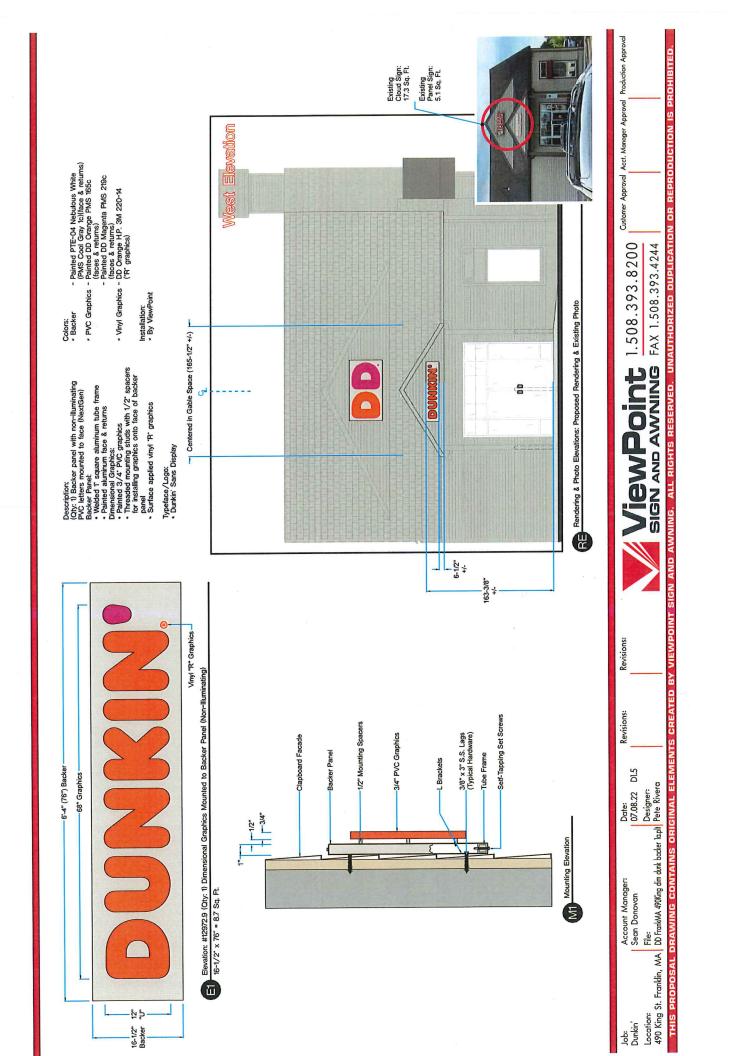

|

3. Picture of existing location and signs (if previously existing location)

### b) FOR BUILDINGS/DEVELOPMENTS OR PROJECT SUBMISSIONS:

### THE FOLLOWING MUST BE SUBMITTED W/APPLICATION to Mkinhart@franklinma.gov

- 1. Site Plan including Landscape Plan showing plantings. Plantings must be from Best Development Practices Guide
- 2. Lighting Plan indicating lighting levels & specifications of proposed lights
- 3. Building drawings, indicating size and height of building(s); front, rear and side elevations (when there are no adjoining buildings) and floor plans
- 4. Drawings or pictures of existing conditions
- 5. If any signage on the building or site, provide information from above Signage Checklist















ED Elevation: #12972.6 (Dty: 2) Overlay Panels with Dimensional & Vinyl Graphics 12: x HD - 9.1 Sq. Ft.

Colors: Painted Write (faces & returns) PVC 6fx - Painted DD Orange PMS 165c (faces & returns) PVC 6fx - Painted DD Magenta PMS 219c (face & returns) • Vinyl Gfx - DD Orange HP 3M 220-44 • OD Orange HP 3M 220-44

Installation: • By ViewPoint

| Revisions:       |               |           |                                                                    |
|------------------|---------------|-----------|--------------------------------------------------------------------|
| Revisions:       |               |           |                                                                    |
| Date:            | 07.11.22 D1.0 | Designer: | Pete Rivera