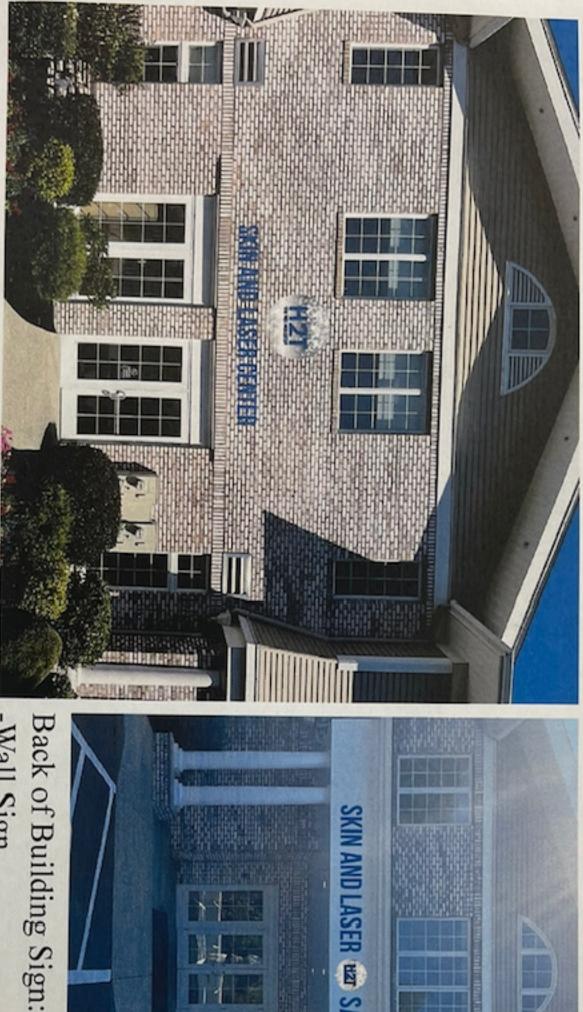

### E) Work Summary

Summary of work to be done: Replace existing letters

F) Information & Materials to be Submitted with Application

-Wall Sign -60" high x 132" wide x 3/4" thick -PVC Front of Building Sign:

-Non-Illuminated

-Wall Sign -20" high x 258" wide x 3/4" thick -PVC -Blue -Non-Illuminated

fluorescent bulbs

SKIN AND LASER 12 SALON SUITES

-Top Panel -29" high x 93" Lexan Panel -Lower Panel Pylon Sign: -Internally illuminated with -46" high x 62 3/4" wide -White/Blue -Aluminum