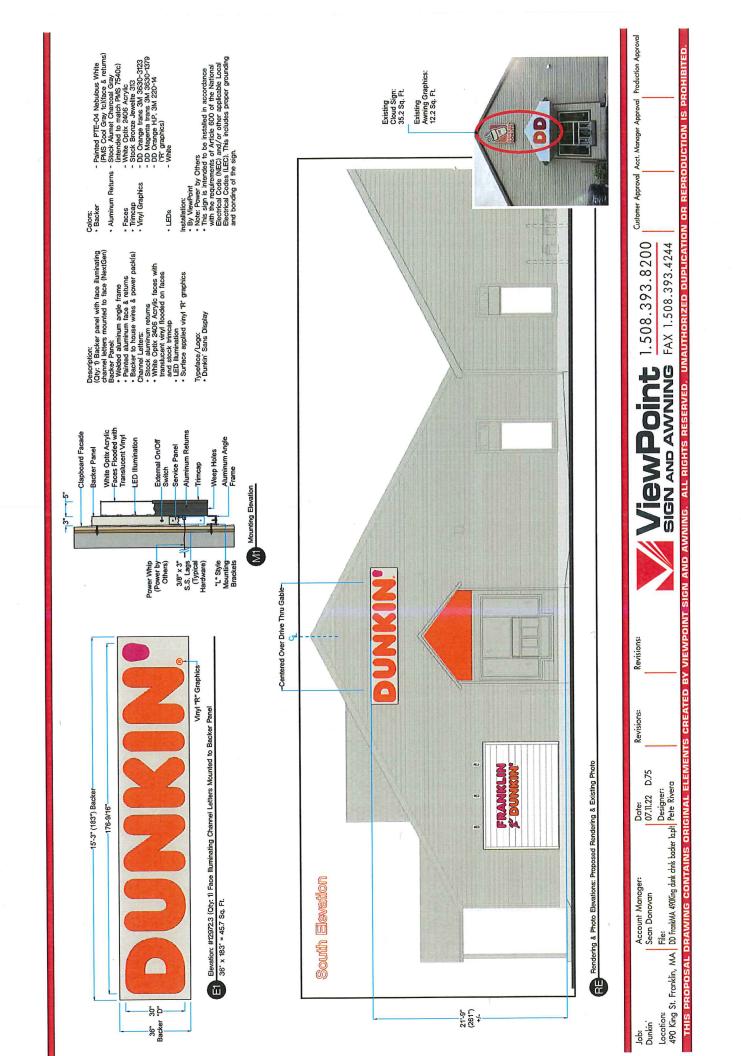

|

3. Picture of existing location and signs (if previously existing location)

### b) FOR BUILDINGS/DEVELOPMENTS OR PROJECT SUBMISSIONS:

### THE FOLLOWING MUST BE SUBMITTED W/APPLICATION to Mkinhart@franklinma.gov

- 1. Site Plan including Landscape Plan showing plantings. Plantings must be from Best Development Practices Guide
- 2. Lighting Plan indicating lighting levels & specifications of proposed lights
- 3. Building drawings, indicating size and height of building(s); front, rear and side elevations (when there are no adjoining buildings) and floor plans
- 4. Drawings or pictures of existing conditions
- 5. If any signage on the building or site, provide information from above Signage Checklist















ED Elevation: #12972.6 (Dty: 2) Overlay Panels with Dimensional & Vinyl Graphics 12: x HD - 9.1 Sq. Ft.

Colors: Painted Write (faces & returns) PVC 6fx - Painted DD Orange PMS 165c (faces & returns) PVC 6fx - Painted DD Magenta PMS 219c (face & returns) • Vinyl Gfx - DD Orange HP 3M 220-44 • OD Orange HP 3M 220-44

Installation: • By ViewPoint

| Revisions:       |               |           |                                                                    |
|------------------|---------------|-----------|--------------------------------------------------------------------|
| Revisions:       |               |           |                                                                    |
| Date:            | 07.11.22 D1.0 | Designer: | Pete Rivera