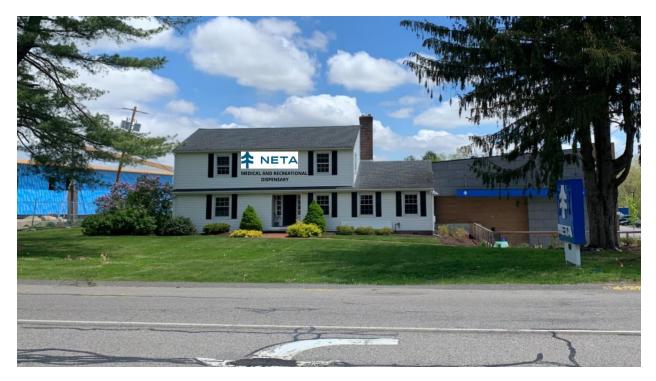

| 7:00 PM | <b>NETA, Franklin – 162 Grove Street</b><br>Update existing sign 8, adding additional one                                                                  |
|---------|------------------------------------------------------------------------------------------------------------------------------------------------------------|
| 7:05 PM | H2T Skin and Laser Center – 435 King Street<br>Replace existing panels on pylon sign. Replace existing letters on front and<br>back of building. Same size |
| 7:10 PM | Dunkin Donuts – 490 King Street                                                                                                                            |

This signage will be: 177.5in W x 95in H.

The area of the white space on the existing exterior sign is 48.5in x 24in. The existing lettering is 6in x 4.5in, and the new lettering would match.