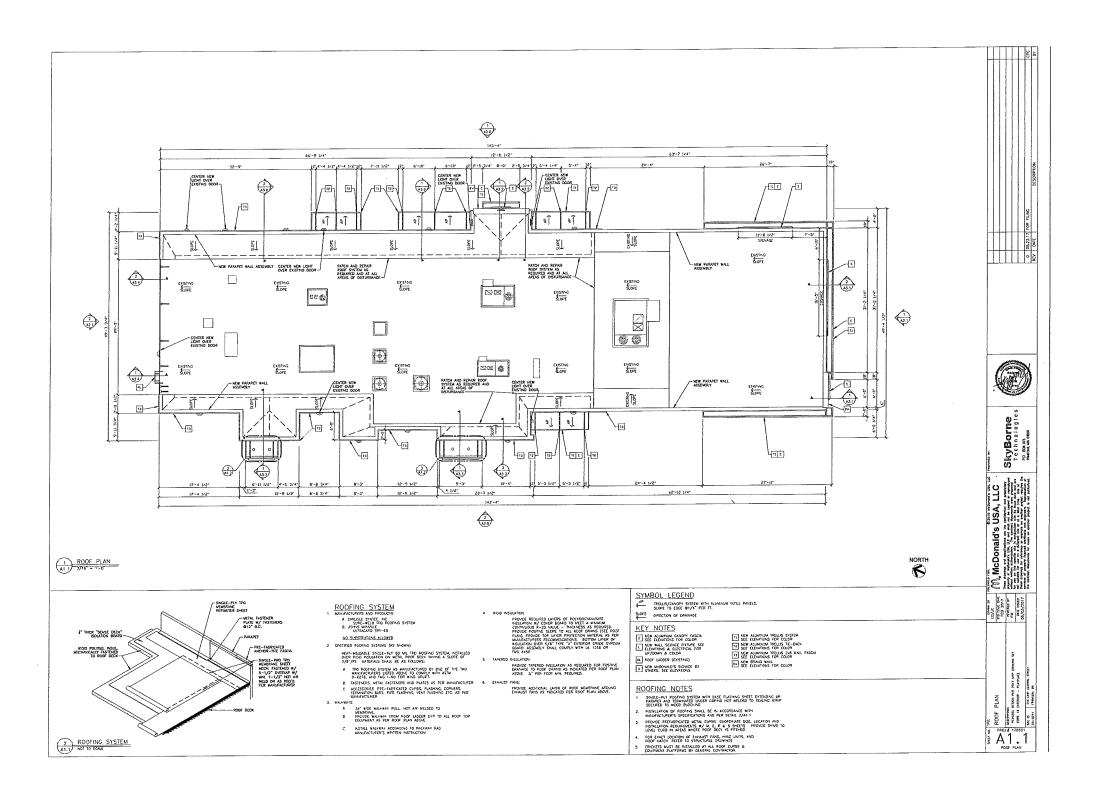

# NINE (9) COPIES OF THE FOLLOWING MUST BE SUBMITTED W/APPLICATION

- 1. Site Plan including Landscape Plan showing plantings. Plantings must be from Best Development Practices Guide
- 2. Lighting Plan indicating lighting levels & specifications of proposed lights
- 3. Building drawings, indicating size and height of building(s); front, rear and side elevations (when there are no adjoining buildings) and floor plans
- 4. Drawings or pictures of existing conditions
- 5. If any signage on the building or site, provide information from above Signage Checklist