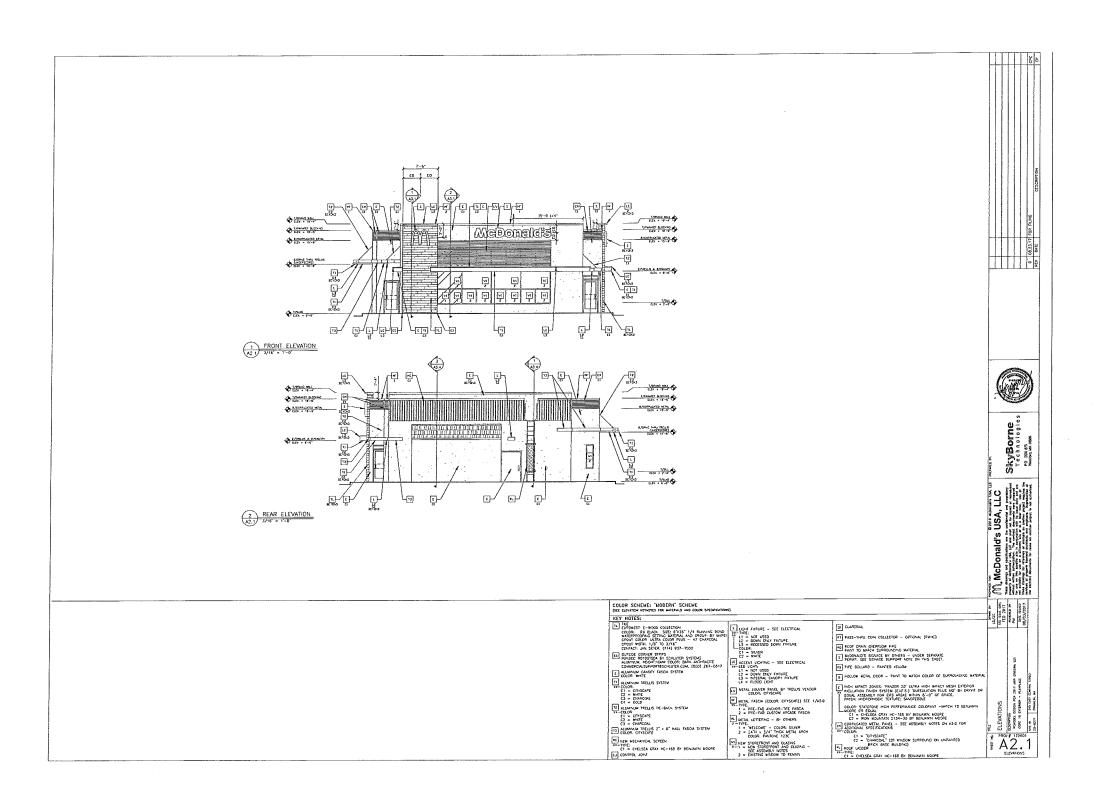

| 1. <b>Height</b> —The height of any proposed alteration shall be compatible with the style and character of the surrounding buildings, within zoning requirements.                                                                                                                                                                                                    |
|-----------------------------------------------------------------------------------------------------------------------------------------------------------------------------------------------------------------------------------------------------------------------------------------------------------------------------------------------------------------------|
| The Height of the new structure will be the same as it was before construction ±19'-4".                                                                                                                                                                                                                                                                               |
| The Holgh of the new drastare will be the came as a was select constraint.                                                                                                                                                                                                                                                                                            |
| 2. <b>Proportions of Windows and Doors</b> – The proportions and relationships between doors and windows shall be compatible with the architectural style and character of the surrounding area. The existing windows and doors will be replaced with new energy efficient windows and doors of like kind                                                             |
| and size. The only difference will be the removal of the existing bay window with a regular store front                                                                                                                                                                                                                                                               |
| window. Doors will be replaced with new doors of same size.  3. Relations of Building Masses and Spaces – The relationship of a structure to the open space between it and adjoining structures shall be compatible.                                                                                                                                                  |
| The building is not changing from the existing footprint/size                                                                                                                                                                                                                                                                                                         |
| 4. <b>Roof Shape</b> – The design and pitch of the roof shall be compatible with the architectural style and character of the surrounding buildings. The roof shape did not change in the front of the building but the rear mansard roof is proposed to change to a parapet to match the front.                                                                      |
| 5. Scale – The scale of the structure shall be compatible with its architectural style and the character of the surrounding buildings. The scale of the building is not changing.                                                                                                                                                                                     |
| 6. <b>Façade, Line, Shape &amp; Profile</b> – Facades shall blend with other structures in the surrounding area with regard to the dominant vertical or horizontal context:                                                                                                                                                                                           |
| 7. <b>Architectural Details</b> – Architectural details, including signs, materials, colors and textures shall be treated so as to be compatible with the existing and adjacent architectural character, thereby preserving and enhancing the surround area.  The new signage will be of like size and kind limited to (2) Arch signs, and (1) wordmark sign and will |
| not be any color that wasn't already approved.                                                                                                                                                                                                                                                                                                                        |
|                                                                                                                                                                                                                                                                                                                                                                       |

| 8. Advertising Features – The size, location, design, color, texture, lighting and materials of all permanent signs and outdoor advertising structures shall not detract from the use and enjoyment of the                                                                                                                                                                                                          |
|---------------------------------------------------------------------------------------------------------------------------------------------------------------------------------------------------------------------------------------------------------------------------------------------------------------------------------------------------------------------------------------------------------------------|
| proposed buildings and structures and the surrounding properties.                                                                                                                                                                                                                                                                                                                                                   |
| This is a commercial area with existing advertising signs. All new signs are of like size and color to what                                                                                                                                                                                                                                                                                                         |
| is currently existing.                                                                                                                                                                                                                                                                                                                                                                                              |
| 9. <b>Heritage</b> – Removal or disruption of historic, traditional or significant uses, structures or architectural elements shall be minimized insofar as practicable.  Not applicable                                                                                                                                                                                                                            |
| 10. <b>Energy Efficiency</b> – To the maximum extent reasonably practicable, proposals shall utilize energy efficient technology and renewable energy resources and shall adhere to the principles of energy-conscious design with regard to orientation, building materials, shading, landscaping and other elements. The new windows are energy efficient and materials used are made from sustainable materials. |
| 11. <b>Landscape</b> - The landscape should improve the character and appearance of the surrounding area and parking areas should be located to the side or rear of buildings when reasonably possible.  No new landscaping will be added nor any existing removed.                                                                                                                                                 |
|                                                                                                                                                                                                                                                                                                                                                                                                                     |