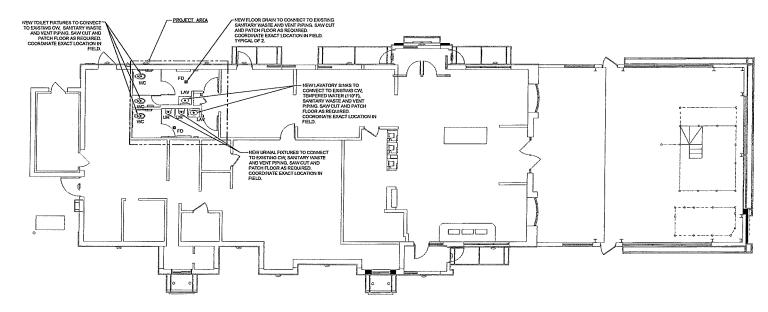

# SITE DEVELOPMENT PLANS

PROPOSED

WITH DRIVE-THRU

LOCATION OF SITE:

# 345 EAST CENTRAL STREET TOWN OF FRANKLIN NORFOLK COUNTY, MASSACHUSETTS

LOT 112, MAP 285

LOCATION MAP

AREA PLAN

| SHEET TITLE                                | SHEET NUMBER |
|--------------------------------------------|--------------|
| COVER SHEET                                | C-1 OF 11    |
| GENERAL NOTES SHEET                        | C-2 OF 11    |
| DEMOLITION PLAN                            | C-3 OF 11    |
| SITE PLAN                                  | C-4 OF 11    |
| GRADING & DRAINAGE PLAN                    | C-5 OF 11    |
| SOIL EROSION & SEDIMENT CONTROL PLAN       | C-6 OF 11    |
| SOIL EROSION CONTROL NOTES & DETAILS SHEET | C-7 OF 11    |
| DETAIL SHEET                               | C-8 OF 11    |
| DETAIL SHEET                               | C-9 OF 11    |
| LANDSCAPE PLAN                             | C-10 OF 11   |
| LANDSCAPE NOTES                            | C-11 OF 11   |
| BOUNDARY & TOPOGRAPHIC SURVEY (BY OTHERS)  | 1 OF 1       |
|                                            |              |
|                                            |              |
|                                            |              |
|                                            |              |