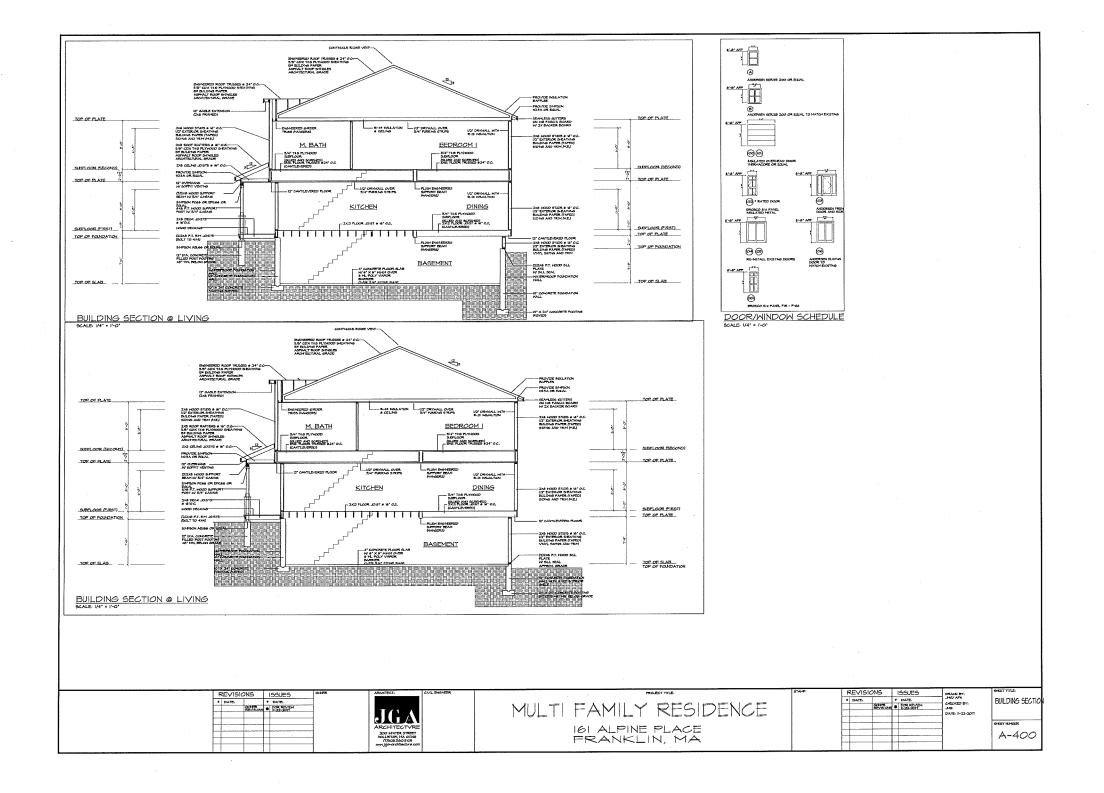

# NINE (9) COPIES OF THE FOLLOWING MUST BE SUBMITTED W/APPLICATION

- 1. Site Plan including Landscape Plan showing plantings. Plantings must be from Best Development Practices Guide
- 2. Lighting Plan indicating lighting levels & specifications of proposed lights
- 3. Building drawings, indicating size and height of building(s); front, rear and side elevations (when there are no adjoining buildings) and floor plans
- 4. Drawings or pictures of existing conditions
- 5. If any signage on the building or site, provide information from above Signage Checklist