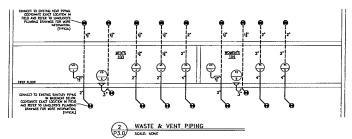

# SITE DEVELOPMENT PLANS

PROPOSED

WITH DRIVE-THRU

LOCATION OF SITE:

# 345 EAST CENTRAL STREET TOWN OF FRANKLIN NORFOLK COUNTY, MASSACHUSETTS

LOT 112, MAP 285

LOCATION MAP

AREA PLAN

| SHEET TITLE                                | SHEET NUMBER |
|--------------------------------------------|--------------|
| COVER SHEET                                | C-1 OF 11    |
| GENERAL NOTES SHEET                        | C-2 OF 11    |
| DEMOLITION PLAN                            | C-3 OF 11    |
| SITE PLAN                                  | C-4 OF 11    |
| GRADING & DRAINAGE PLAN                    | C-5 OF 11    |
| SOIL EROSION & SEDIMENT CONTROL PLAN       | C-6 OF 11    |
| SOIL EROSION CONTROL NOTES & DETAILS SHEET | C-7 OF 11    |
| DETAIL SHEET                               | C-8 OF 11    |
| DETAIL SHEET                               | C-9 OF 11    |
| LANDSCAPE PLAN                             | C-10 OF 11   |
| LANDSCAPE NOTES                            | C-11 OF 11   |
| BOUNDARY & TOPOGRAPHIC SURVEY (BY OTHERS)  | 1 OF 1       |
|                                            |              |
|                                            |              |
|                                            |              |
|                                            |              |