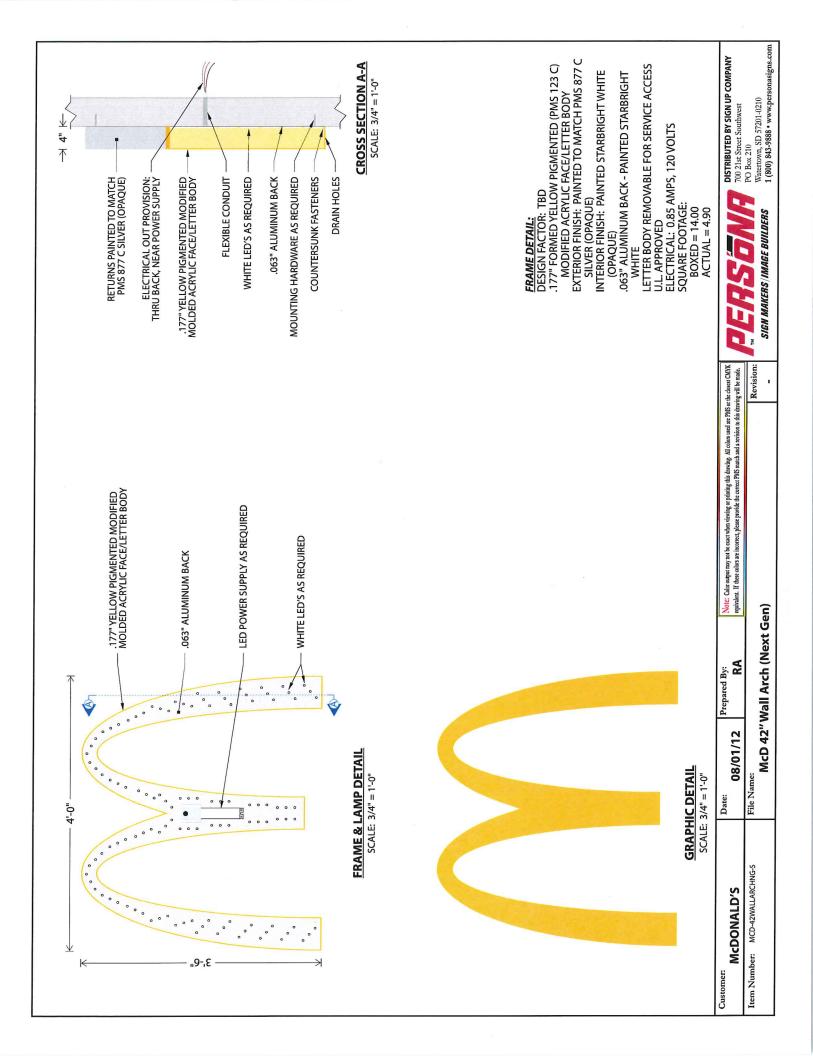

SEE ADDENDA ATTACHED FOR INSTRUCTIONS TO ASSIST IN COMPLETING APPLICATION.

Form Q-DRC Application-2009 P/6DesRevCom/Forms&Checklists

.177" MOLDED WHITE MODIFIED ACYLIC LETTER BODIES EXTERIOR FINISH: MATCH PMS 877 C SILVER (OPAQUE); **BACKS PAINTED PMS 877 C SILVER** INSTALLED ON ALUMINUM BACKS

INTERIOR FINISH: STARBRIGHT WHITE (OPAQUE)

LETTER BODIES REMOVABLE FOR SERVICE ACCESS ACCESS PANEL BEHIND LETTER "n" FOR RACEWAY ACCESS

ELECTRICAL: 2.50 AMPS, 120 VOLTS U.L. APPROVED

SQUARE FOOTAGE:

ACTUAL = 19.53 BOXED = 33.38

Customer:

| " McDONALD'S           | Date: 07/31/12 | Prepared By: RA  | Note: Color oupur may not be exact when viewing or printing this drawing, All colors used are PMS or the closest CAPTK equivalent. If these colors are incorrest, please provide the correct PMS match and a revision to this drawing will be made. |
|------------------------|----------------|------------------|-----------------------------------------------------------------------------------------------------------------------------------------------------------------------------------------------------------------------------------------------------|
| mber: MCD-24WORDMARK-S | File Name:     |                  | Revision:                                                                                                                                                                                                                                           |
|                        | MCD 24'        | MCD 24" WORDMARK |                                                                                                                                                                                                                                                     |

**LETTER PROFILE** SCALE: 11/2" = 1'-0" **DISTRIBUTED BY SIGN UP COMPANY** 700 21st Street Southwest PO Box 210

Watertown, SD 57201-0210 1 (800) 843-9888 • www.personasigns.com