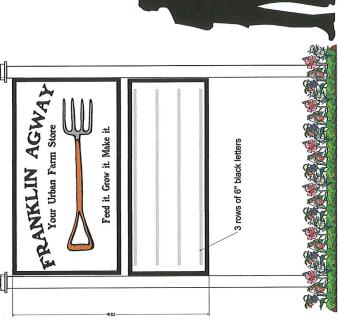

# TOWN OF FRANKLIN DESIGN REVIEW APPLICATION FOR §185-31(2) OF THE ZONING BY-LAW

| A) General Information                                                                                                   |
|--------------------------------------------------------------------------------------------------------------------------|
| Name of Business or Project: Agusey                                                                                      |
| Property Address 157 Cottage 8t.                                                                                         |
| Assessors' Map # Parcel #                                                                                                |
| Zoning District (select applicable zone):                                                                                |
| Zoning History: Use VarianceNon-Conforming Use                                                                           |
| B) Applicant Information:                                                                                                |
| Applicant Name:  Signs By Cam, Inc.  837 Upper Union Street Suite C-18 Franklin, MA 02038                                |
| Telephone Number: 508-364-2904                                                                                           |
| Contact Person:                                                                                                          |
| C) Owner Information (Business Owner & Property Owner if different)                                                      |
| Business Owner: we white Property Owner: Sale                                                                            |
| All of the information is submitted according to the best of my knowledge Executed as a sealed instrument this day of 20 |
| Signature of Applicant  Signature of Owner                                                                               |
| Print name of Applicant  Print name of Owner                                                                             |
| A A                                                                                                                      |

\*FOR SIGNS COMPLETE PAGES 1 & 2 ONLY. FOR SITE PLANS, BUILDING PLANS, PROJECTS, COMPLETE PAGES 1 – 4

SEE ADDENDA ATTACHED FOR ASSISTANCE IN COMPLETION OF FORM Q

| D) Architect/Engineer/Sign C                  | Company Information (if not the applicant)                                       |
|-----------------------------------------------|----------------------------------------------------------------------------------|
| a. Sign Company Business Name:                | Signs By Cam, Inc.<br>837 Upper Union Street<br>Suite C-18<br>Franklin, MA 02038 |
|                                               |                                                                                  |
| Telephone Number: b. Architect/Engineer (when |                                                                                  |
| Business Name:                                |                                                                                  |
| Contact Person:                               |                                                                                  |
| Address                                       |                                                                                  |
| Telephone Number:                             |                                                                                  |
| E) Work Summary                               |                                                                                  |
| Summary of work to be done:                   | replace pylon sign rada boilding                                                 |
| a) FOR SIGN SUBMISSION                        | to be Submitted with Application  NS ONLY:  COLLOWING MUST BE SUBMITTED WITH     |

1. Drawing of Proposed Sign which must also include

type of sign (wall, pylon etc.)

colors

size/dimensions

APPLICATION

materials

style of lettering

lighting-illuminated, non-illuminated and style

- 2. Drawing and/or pictures indicating location of new sign.
- 3. Picture of existing location and signs (if previously existing location)