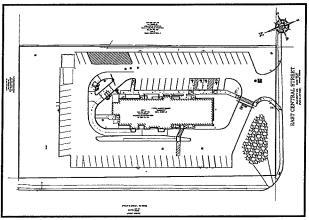

# SITE DEVELOPMENT PLANS

PROPOSED

WITH DRIVE-THRU

LOCATION OF SITE:

# 345 EAST CENTRAL STREET TOWN OF FRANKLIN NORFOLK COUNTY, MASSACHUSETTS

LOT 112, MAP 285

LOCATION MAP

AREA PLAN

| SHEET TITLE                                | SHEET NUMBER |
|--------------------------------------------|--------------|
| COVER SHEET                                | C-1 OF 11    |
| GENERAL NOTES SHEET                        | C-2 OF 11    |
| DEMOLITION PLAN                            | C-3 OF 11    |
| SITE PLAN                                  | C-4 OF 11    |
| GRADING & DRAINAGE PLAN                    | C-5 OF 11    |
| SOIL EROSION & SEDIMENT CONTROL PLAN       | C-6 OF 11    |
| SOIL EROSION CONTROL NOTES & DETAILS SHEET | C-7 OF 11    |
| DETAIL SHEET                               | C-8 OF 11    |
| DETAIL SHEET                               | C-9 OF 11    |
| LANDSCAPE PLAN                             | C-10 OF 11   |
| LANDSCAPE NOTES                            | C-11 OF 11   |
| BOUNDARY & TOPOGRAPHIC SURVEY (BY OTHERS)  | 1 OF 1       |
|                                            |              |
|                                            |              |
|                                            |              |
|                                            |              |