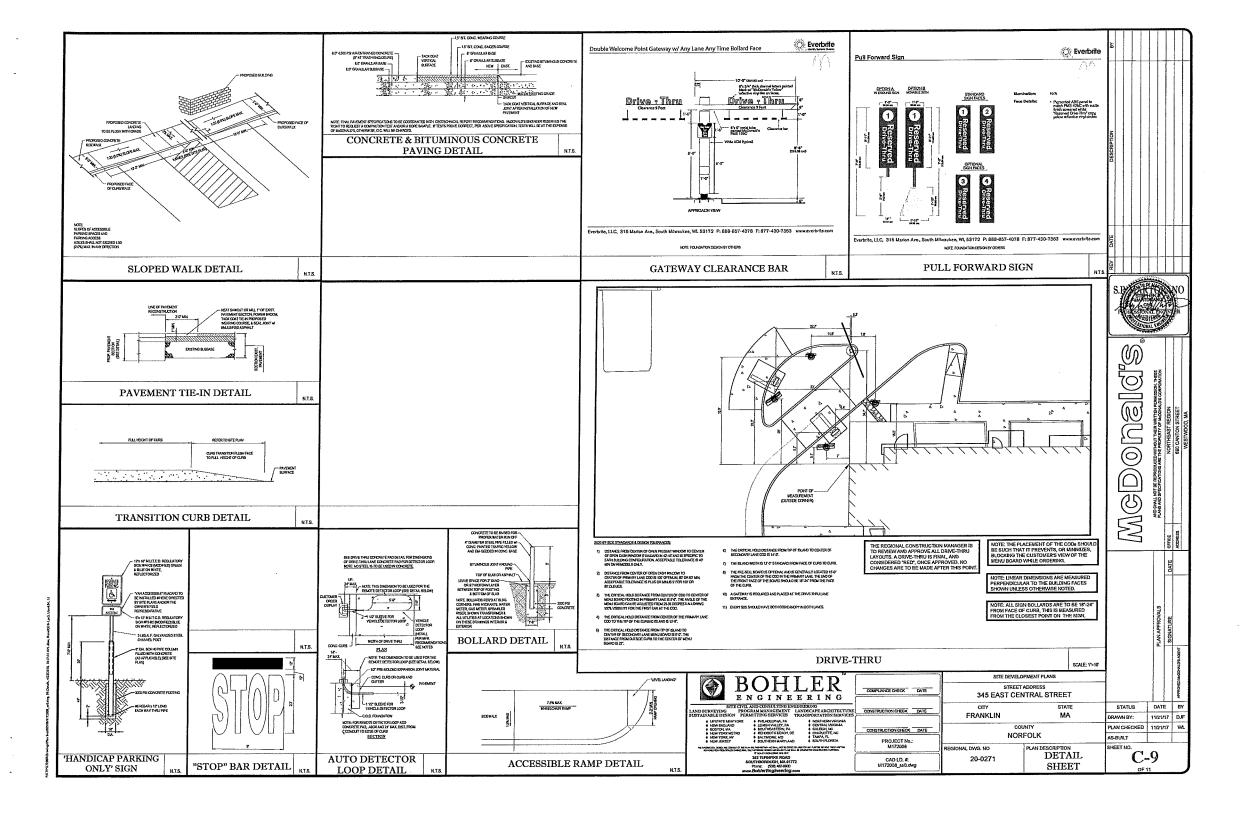

# NINE (9) COPIES OF THE FOLLOWING MUST BE SUBMITTED W/APPLICATION

- 1. Site Plan including Landscape Plan showing plantings. Plantings must be from Best Development Practices Guide
- 2. Lighting Plan indicating lighting levels & specifications of proposed lights
- 3. Building drawings, indicating size and height of building(s); front, rear and side elevations (when there are no adjoining buildings) and floor plans
- 4. Drawings or pictures of existing conditions
- 5. If any signage on the building or site, provide information from above Signage Checklist