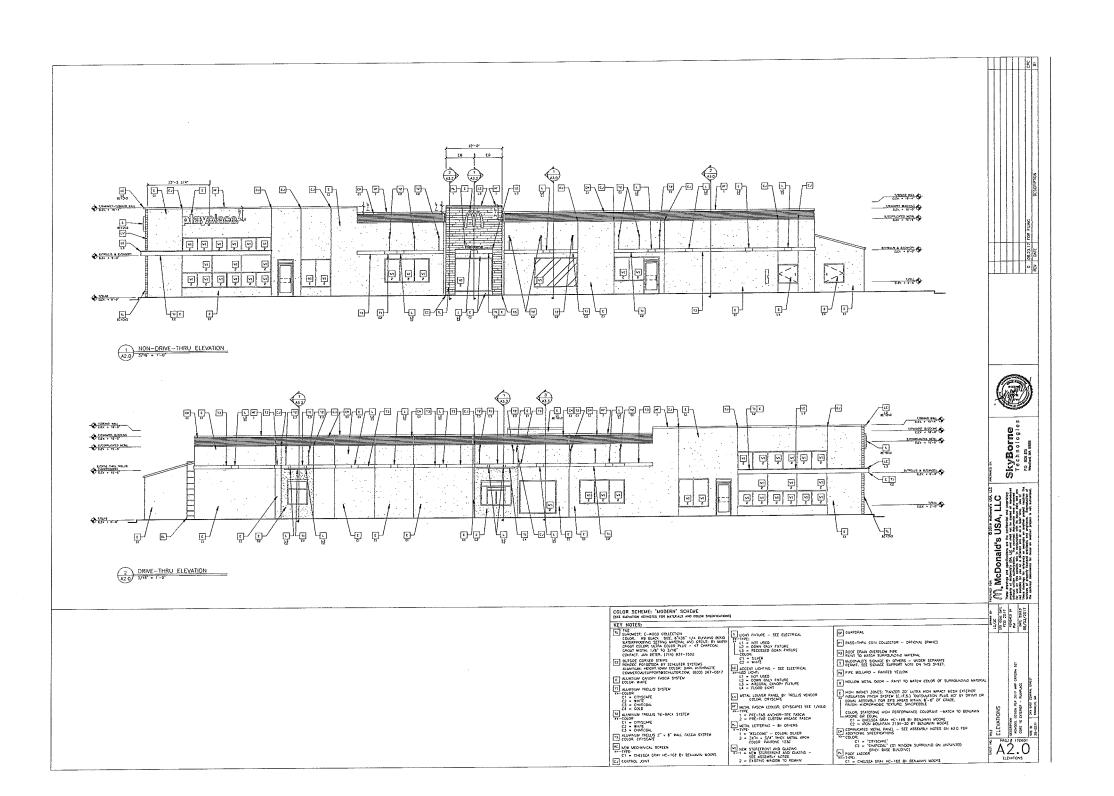

| 1. <b>Height</b> —The height of any proposed alteration shall be compatible with the style and character of the surrounding buildings, within zoning requirements.                                                                                                                                                                                                    |
|-----------------------------------------------------------------------------------------------------------------------------------------------------------------------------------------------------------------------------------------------------------------------------------------------------------------------------------------------------------------------|
| The Height of the new structure will be the same as it was before construction ±19'-4".                                                                                                                                                                                                                                                                               |
| The Holgh of the new drastare will be the came as a was select constraint.                                                                                                                                                                                                                                                                                            |
| 2. <b>Proportions of Windows and Doors</b> – The proportions and relationships between doors and windows shall be compatible with the architectural style and character of the surrounding area. The existing windows and doors will be replaced with new energy efficient windows and doors of like kind                                                             |
| and size. The only difference will be the removal of the existing bay window with a regular store front                                                                                                                                                                                                                                                               |
| window. Doors will be replaced with new doors of same size.  3. Relations of Building Masses and Spaces – The relationship of a structure to the open space between it and adjoining structures shall be compatible.                                                                                                                                                  |
| The building is not changing from the existing footprint/size                                                                                                                                                                                                                                                                                                         |
| 4. <b>Roof Shape</b> – The design and pitch of the roof shall be compatible with the architectural style and character of the surrounding buildings. The roof shape did not change in the front of the building but the rear mansard roof is proposed to change to a parapet to match the front.                                                                      |
| 5. Scale – The scale of the structure shall be compatible with its architectural style and the character of the surrounding buildings. The scale of the building is not changing.                                                                                                                                                                                     |
| 6. <b>Façade, Line, Shape &amp; Profile</b> – Facades shall blend with other structures in the surrounding area with regard to the dominant vertical or horizontal context:                                                                                                                                                                                           |
| 7. <b>Architectural Details</b> – Architectural details, including signs, materials, colors and textures shall be treated so as to be compatible with the existing and adjacent architectural character, thereby preserving and enhancing the surround area.  The new signage will be of like size and kind limited to (2) Arch signs, and (1) wordmark sign and will |
| not be any color that wasn't already approved.                                                                                                                                                                                                                                                                                                                        |
|                                                                                                                                                                                                                                                                                                                                                                       |

| 8. Advertising Features – The size, location, design, color, texture, lighting and materials of all permanent signs and outdoor advertising structures shall not detract from the use and enjoyment of the                                                                                                                                                                                                          |
|---------------------------------------------------------------------------------------------------------------------------------------------------------------------------------------------------------------------------------------------------------------------------------------------------------------------------------------------------------------------------------------------------------------------|
| proposed buildings and structures and the surrounding properties.                                                                                                                                                                                                                                                                                                                                                   |
| This is a commercial area with existing advertising signs. All new signs are of like size and color to what                                                                                                                                                                                                                                                                                                         |
| is currently existing.                                                                                                                                                                                                                                                                                                                                                                                              |
| 9. <b>Heritage</b> – Removal or disruption of historic, traditional or significant uses, structures or architectural elements shall be minimized insofar as practicable.  Not applicable                                                                                                                                                                                                                            |
| 10. <b>Energy Efficiency</b> – To the maximum extent reasonably practicable, proposals shall utilize energy efficient technology and renewable energy resources and shall adhere to the principles of energy-conscious design with regard to orientation, building materials, shading, landscaping and other elements. The new windows are energy efficient and materials used are made from sustainable materials. |
| 11. <b>Landscape</b> - The landscape should improve the character and appearance of the surrounding area and parking areas should be located to the side or rear of buildings when reasonably possible.  No new landscaping will be added nor any existing removed.                                                                                                                                                 |
|                                                                                                                                                                                                                                                                                                                                                                                                                     |