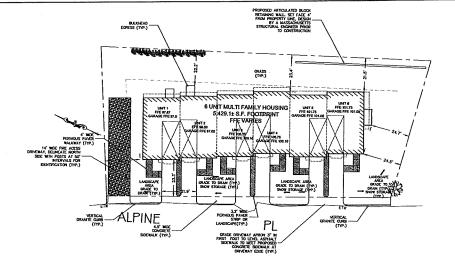

| 1. <b>Height</b> —The height of any proposed alteration shall be compatible with the style and character of the surrounding buildings, within zoning requirements.                                                                                                                                                                                                    |
|-----------------------------------------------------------------------------------------------------------------------------------------------------------------------------------------------------------------------------------------------------------------------------------------------------------------------------------------------------------------------|
| The Height of the new structure will be the same as it was before construction ±19'-4".                                                                                                                                                                                                                                                                               |
| The Holgh of the new drastare will be the came as a was select constraint.                                                                                                                                                                                                                                                                                            |
| 2. <b>Proportions of Windows and Doors</b> – The proportions and relationships between doors and windows shall be compatible with the architectural style and character of the surrounding area. The existing windows and doors will be replaced with new energy efficient windows and doors of like kind                                                             |
| and size. The only difference will be the removal of the existing bay window with a regular store front                                                                                                                                                                                                                                                               |
| window. Doors will be replaced with new doors of same size.  3. Relations of Building Masses and Spaces – The relationship of a structure to the open space between it and adjoining structures shall be compatible.                                                                                                                                                  |
| The building is not changing from the existing footprint/size                                                                                                                                                                                                                                                                                                         |
| 4. <b>Roof Shape</b> – The design and pitch of the roof shall be compatible with the architectural style and character of the surrounding buildings. The roof shape did not change in the front of the building but the rear mansard roof is proposed to change to a parapet to match the front.                                                                      |
| 5. Scale – The scale of the structure shall be compatible with its architectural style and the character of the surrounding buildings. The scale of the building is not changing.                                                                                                                                                                                     |
| 6. <b>Façade, Line, Shape &amp; Profile</b> – Facades shall blend with other structures in the surrounding area with regard to the dominant vertical or horizontal context:                                                                                                                                                                                           |
| 7. <b>Architectural Details</b> – Architectural details, including signs, materials, colors and textures shall be treated so as to be compatible with the existing and adjacent architectural character, thereby preserving and enhancing the surround area.  The new signage will be of like size and kind limited to (2) Arch signs, and (1) wordmark sign and will |
| not be any color that wasn't already approved.                                                                                                                                                                                                                                                                                                                        |
|                                                                                                                                                                                                                                                                                                                                                                       |

| 8. Advertising Features – The size, location, design, color, texture, lighting and materials of all permanent signs and outdoor advertising structures shall not detract from the use and enjoyment of the                                                                                                                                                                                                          |
|---------------------------------------------------------------------------------------------------------------------------------------------------------------------------------------------------------------------------------------------------------------------------------------------------------------------------------------------------------------------------------------------------------------------|
| proposed buildings and structures and the surrounding properties.                                                                                                                                                                                                                                                                                                                                                   |
| This is a commercial area with existing advertising signs. All new signs are of like size and color to what                                                                                                                                                                                                                                                                                                         |
| is currently existing.                                                                                                                                                                                                                                                                                                                                                                                              |
| 9. <b>Heritage</b> – Removal or disruption of historic, traditional or significant uses, structures or architectural elements shall be minimized insofar as practicable.  Not applicable                                                                                                                                                                                                                            |
| 10. <b>Energy Efficiency</b> – To the maximum extent reasonably practicable, proposals shall utilize energy efficient technology and renewable energy resources and shall adhere to the principles of energy-conscious design with regard to orientation, building materials, shading, landscaping and other elements. The new windows are energy efficient and materials used are made from sustainable materials. |
| 11. <b>Landscape</b> - The landscape should improve the character and appearance of the surrounding area and parking areas should be located to the side or rear of buildings when reasonably possible.  No new landscaping will be added nor any existing removed.                                                                                                                                                 |
|                                                                                                                                                                                                                                                                                                                                                                                                                     |