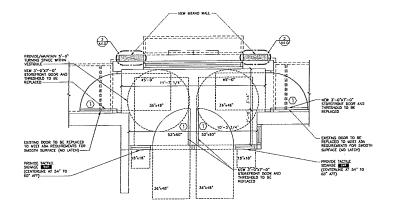

# SITE DEVELOPMENT PLANS

PROPOSED

WITH DRIVE-THRU

LOCATION OF SITE:

# 345 EAST CENTRAL STREET TOWN OF FRANKLIN NORFOLK COUNTY, MASSACHUSETTS

LOT 112, MAP 285

LOCATION MAP

AREA PLAN

| SHEET TITLE                                | SHEET NUMBER |
|--------------------------------------------|--------------|
| COVER SHEET                                | C-1 OF 11    |
| GENERAL NOTES SHEET                        | C-2 OF 11    |
| DEMOLITION PLAN                            | C-3 OF 11    |
| SITE PLAN                                  | C-4 OF 11    |
| GRADING & DRAINAGE PLAN                    | C-5 OF 11    |
| SOIL EROSION & SEDIMENT CONTROL PLAN       | C-6 OF 11    |
| SOIL EROSION CONTROL NOTES & DETAILS SHEET | C-7 OF 11    |
| DETAIL SHEET                               | C-8 OF 11    |
| DETAIL SHEET                               | C-9 OF 11    |
| LANDSCAPE PLAN                             | C-10 OF 11   |
| LANDSCAPE NOTES                            | C-11 OF 11   |
| BOUNDARY & TOPOGRAPHIC SURVEY (BY OTHERS)  | 1 OF 1       |
|                                            |              |
|                                            |              |
|                                            |              |
|                                            |              |