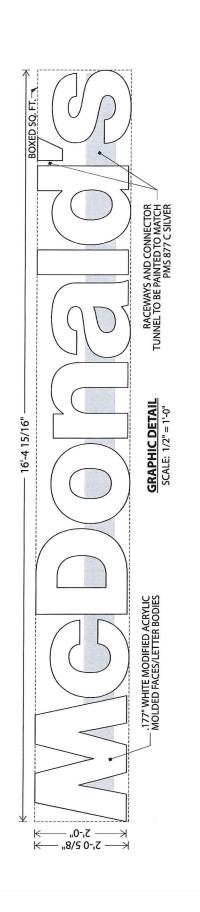

SEE ADDENDA ATTACHED FOR INSTRUCTIONS TO ASSIST IN COMPLETING APPLICATION.

Form Q-DRC Application-2009 P/6DesRevCom/Forms&Checklists

.177" MOLDED WHITE MODIFIED ACYLIC LETTER BODIES EXTERIOR FINISH: MATCH PMS 877 C SILVER (OPAQUE); **BACKS PAINTED PMS 877 C SILVER** INSTALLED ON ALUMINUM BACKS

INTERIOR FINISH: STARBRIGHT WHITE (OPAQUE)

LETTER BODIES REMOVABLE FOR SERVICE ACCESS ACCESS PANEL BEHIND LETTER "n" FOR RACEWAY ACCESS

ELECTRICAL: 2.50 AMPS, 120 VOLTS U.L. APPROVED

SQUARE FOOTAGE:

ACTUAL = 19.53 BOXED = 33.38