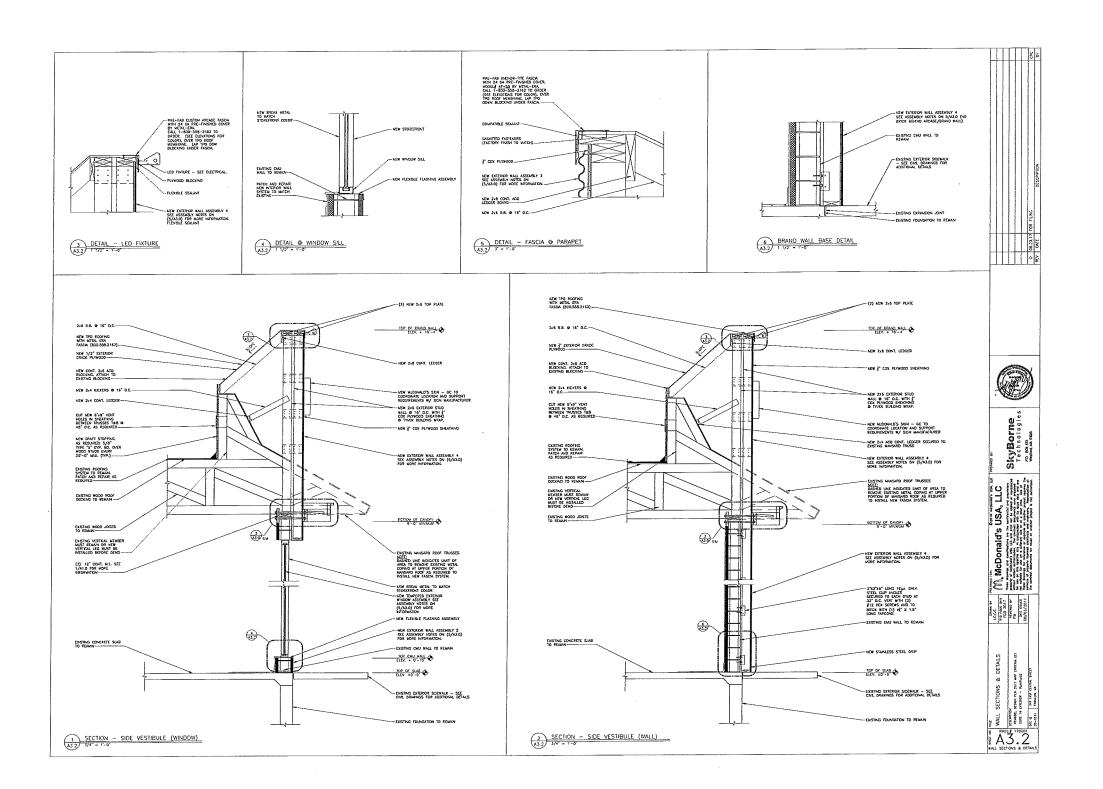

| 1. <b>Height</b> —The height of any proposed alteration shall be compatible with the style and character of the surrounding buildings, within zoning requirements.                                                                                                                                                                                                    |
|-----------------------------------------------------------------------------------------------------------------------------------------------------------------------------------------------------------------------------------------------------------------------------------------------------------------------------------------------------------------------|
| The Height of the new structure will be the same as it was before construction ±19'-4".                                                                                                                                                                                                                                                                               |
| The Holgh of the new drastare will be the came as a was select constraint.                                                                                                                                                                                                                                                                                            |
| 2. <b>Proportions of Windows and Doors</b> – The proportions and relationships between doors and windows shall be compatible with the architectural style and character of the surrounding area. The existing windows and doors will be replaced with new energy efficient windows and doors of like kind                                                             |
| and size. The only difference will be the removal of the existing bay window with a regular store front                                                                                                                                                                                                                                                               |
| window. Doors will be replaced with new doors of same size.  3. Relations of Building Masses and Spaces – The relationship of a structure to the open space between it and adjoining structures shall be compatible.                                                                                                                                                  |
| The building is not changing from the existing footprint/size                                                                                                                                                                                                                                                                                                         |
| 4. <b>Roof Shape</b> – The design and pitch of the roof shall be compatible with the architectural style and character of the surrounding buildings. The roof shape did not change in the front of the building but the rear mansard roof is proposed to change to a parapet to match the front.                                                                      |
| 5. Scale – The scale of the structure shall be compatible with its architectural style and the character of the surrounding buildings. The scale of the building is not changing.                                                                                                                                                                                     |
| 6. <b>Façade, Line, Shape &amp; Profile</b> – Facades shall blend with other structures in the surrounding area with regard to the dominant vertical or horizontal context:                                                                                                                                                                                           |
| 7. <b>Architectural Details</b> – Architectural details, including signs, materials, colors and textures shall be treated so as to be compatible with the existing and adjacent architectural character, thereby preserving and enhancing the surround area.  The new signage will be of like size and kind limited to (2) Arch signs, and (1) wordmark sign and will |
| not be any color that wasn't already approved.                                                                                                                                                                                                                                                                                                                        |
|                                                                                                                                                                                                                                                                                                                                                                       |

| 8. Advertising Features – The size, location, design, color, texture, lighting and materials of all permanent signs and outdoor advertising structures shall not detract from the use and enjoyment of the                                                                                                                                                                                                          |
|---------------------------------------------------------------------------------------------------------------------------------------------------------------------------------------------------------------------------------------------------------------------------------------------------------------------------------------------------------------------------------------------------------------------|
| proposed buildings and structures and the surrounding properties.                                                                                                                                                                                                                                                                                                                                                   |
| This is a commercial area with existing advertising signs. All new signs are of like size and color to what                                                                                                                                                                                                                                                                                                         |
| is currently existing.                                                                                                                                                                                                                                                                                                                                                                                              |
| 9. <b>Heritage</b> – Removal or disruption of historic, traditional or significant uses, structures or architectural elements shall be minimized insofar as practicable.  Not applicable                                                                                                                                                                                                                            |
| 10. <b>Energy Efficiency</b> – To the maximum extent reasonably practicable, proposals shall utilize energy efficient technology and renewable energy resources and shall adhere to the principles of energy-conscious design with regard to orientation, building materials, shading, landscaping and other elements. The new windows are energy efficient and materials used are made from sustainable materials. |
| 11. <b>Landscape</b> - The landscape should improve the character and appearance of the surrounding area and parking areas should be located to the side or rear of buildings when reasonably possible.  No new landscaping will be added nor any existing removed.                                                                                                                                                 |
|                                                                                                                                                                                                                                                                                                                                                                                                                     |