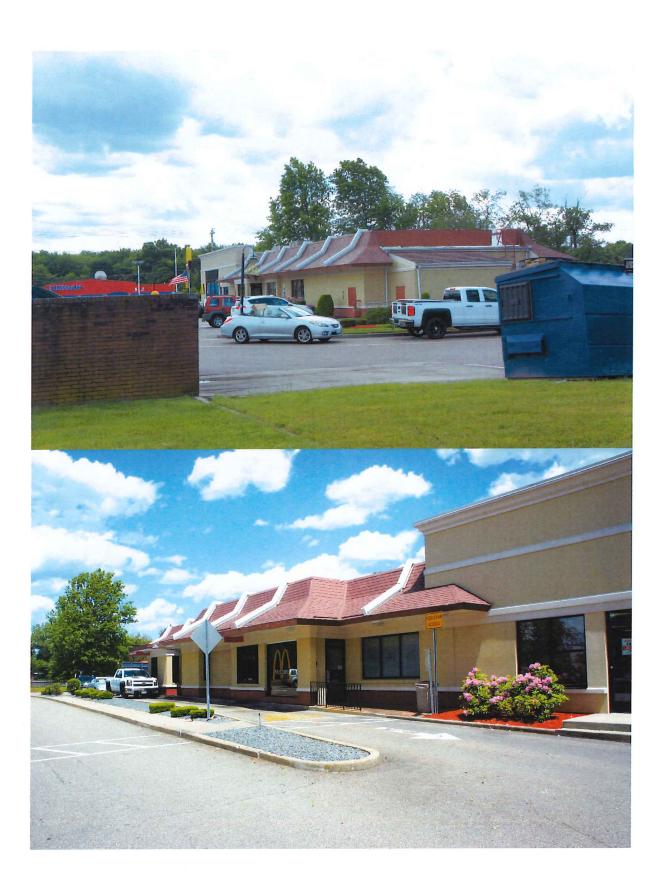

# TOWN OF FRANKLIN DESIGN REVIEW APPLICATION FOR §185-31(2) OF THE ZONING BY-LAW

| A) General Information                                                    |
|---------------------------------------------------------------------------|
| Name of Business or Project: McDonald's Restaurant                        |
| Property Address 345 East Central Street                                  |
| Assessors' Map #285                                                       |
| Zoning District (select applicable zone):Commercial II District           |
| Zoning History: Use VarianceNon-Conforming Use                            |
| B) Applicant Information:                                                 |
| Applicant Name: McDonald's USA, LLC                                       |
| Address: 690 Canton Street                                                |
| Westwood, MA                                                              |
| Telephone Number:(781) 329-1450                                           |
| Contact Person: Rhona Murray (Rhona.murray@us.mcd.com)                    |
| C) Owner Information (Business Owner & Property Owner if different)       |
| Business Owner: Property Owner:McDonald's Real Estate Company             |
| Address: One McDonald's Plaza                                             |
| Oak Brook, IL 60523                                                       |
| All of the information is submitted according to the best of my knowledge |
| 1 Duan Harry 11.20.2017                                                   |
| Signature Date Submitted                                                  |
| FILL INSIDE: FILL IN THE FILL IN                                          |

| 1. <b>Height</b> —The height of any proposed alteration shall be compatible with the style and character of the surrounding buildings, within zoning requirements.                                                                                                                                                                                                    |
|-----------------------------------------------------------------------------------------------------------------------------------------------------------------------------------------------------------------------------------------------------------------------------------------------------------------------------------------------------------------------|
| The Height of the new structure will be the same as it was before construction ±19'-4".                                                                                                                                                                                                                                                                               |
| The Holgh of the new drastare will be the came as a was select constraint.                                                                                                                                                                                                                                                                                            |
| 2. <b>Proportions of Windows and Doors</b> – The proportions and relationships between doors and windows shall be compatible with the architectural style and character of the surrounding area. The existing windows and doors will be replaced with new energy efficient windows and doors of like kind                                                             |
| and size. The only difference will be the removal of the existing bay window with a regular store front                                                                                                                                                                                                                                                               |
| window. Doors will be replaced with new doors of same size.  3. Relations of Building Masses and Spaces – The relationship of a structure to the open space between it and adjoining structures shall be compatible.                                                                                                                                                  |
| The building is not changing from the existing footprint/size                                                                                                                                                                                                                                                                                                         |
| 4. <b>Roof Shape</b> – The design and pitch of the roof shall be compatible with the architectural style and character of the surrounding buildings. The roof shape did not change in the front of the building but the rear mansard roof is proposed to change to a parapet to match the front.                                                                      |
| 5. Scale – The scale of the structure shall be compatible with its architectural style and the character of the surrounding buildings. The scale of the building is not changing.                                                                                                                                                                                     |
| 6. <b>Façade, Line, Shape &amp; Profile</b> – Facades shall blend with other structures in the surrounding area with regard to the dominant vertical or horizontal context:                                                                                                                                                                                           |
| 7. <b>Architectural Details</b> – Architectural details, including signs, materials, colors and textures shall be treated so as to be compatible with the existing and adjacent architectural character, thereby preserving and enhancing the surround area.  The new signage will be of like size and kind limited to (2) Arch signs, and (1) wordmark sign and will |
| not be any color that wasn't already approved.                                                                                                                                                                                                                                                                                                                        |
|                                                                                                                                                                                                                                                                                                                                                                       |

| 8. Advertising Features – The size, location, design, color, texture, lighting and materials of all permanent signs and outdoor advertising structures shall not detract from the use and enjoyment of the                                                                                                                                                                                                          |
|---------------------------------------------------------------------------------------------------------------------------------------------------------------------------------------------------------------------------------------------------------------------------------------------------------------------------------------------------------------------------------------------------------------------|
| proposed buildings and structures and the surrounding properties.                                                                                                                                                                                                                                                                                                                                                   |
| This is a commercial area with existing advertising signs. All new signs are of like size and color to what                                                                                                                                                                                                                                                                                                         |
| is currently existing.                                                                                                                                                                                                                                                                                                                                                                                              |
| 9. <b>Heritage</b> – Removal or disruption of historic, traditional or significant uses, structures or architectural elements shall be minimized insofar as practicable.  Not applicable                                                                                                                                                                                                                            |
| 10. <b>Energy Efficiency</b> – To the maximum extent reasonably practicable, proposals shall utilize energy efficient technology and renewable energy resources and shall adhere to the principles of energy-conscious design with regard to orientation, building materials, shading, landscaping and other elements. The new windows are energy efficient and materials used are made from sustainable materials. |
| 11. <b>Landscape</b> - The landscape should improve the character and appearance of the surrounding area and parking areas should be located to the side or rear of buildings when reasonably possible.  No new landscaping will be added nor any existing removed.                                                                                                                                                 |
|                                                                                                                                                                                                                                                                                                                                                                                                                     |