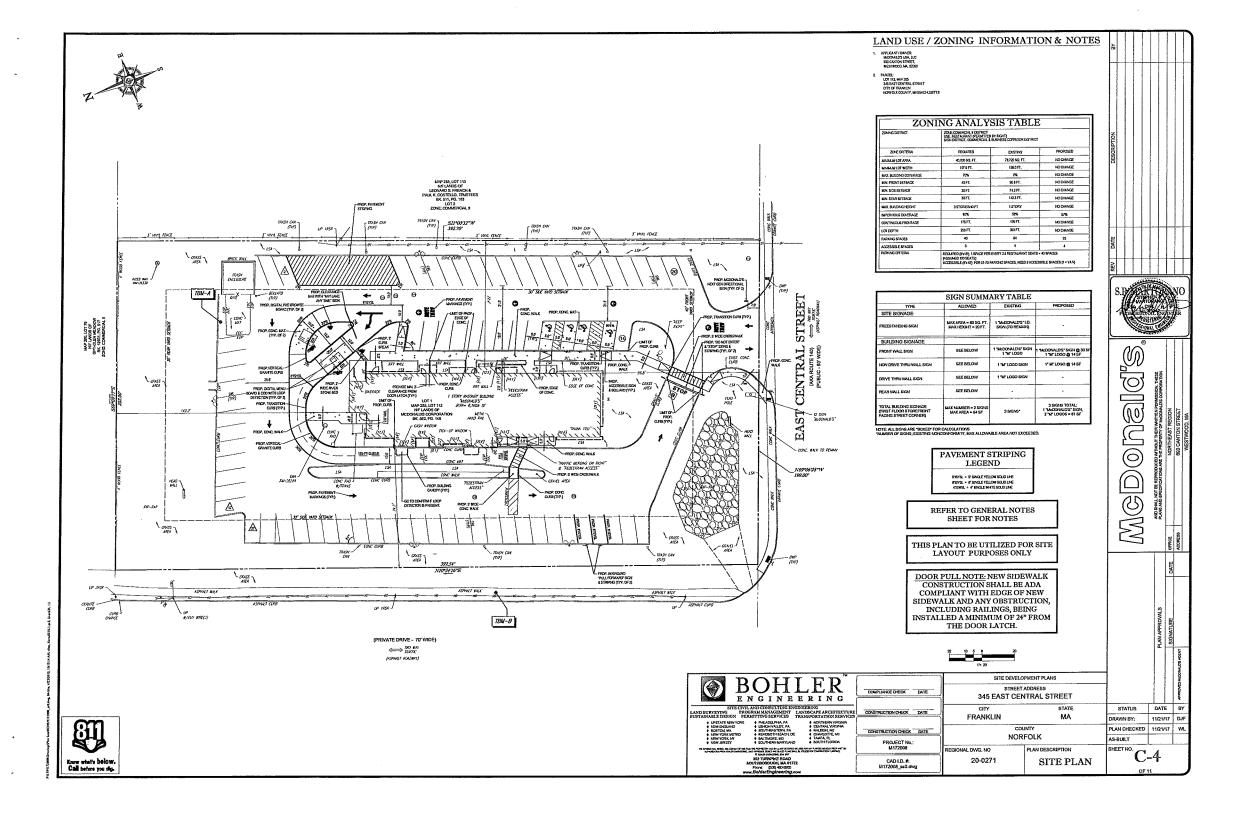

# SITE DEVELOPMENT PLANS

PROPOSED

WITH DRIVE-THRU

LOCATION OF SITE:

# 345 EAST CENTRAL STREET TOWN OF FRANKLIN NORFOLK COUNTY, MASSACHUSETTS

LOT 112, MAP 285

LOCATION MAP

AREA PLAN

| SHEET TITLE                                | SHEET NUMBER |
|--------------------------------------------|--------------|
| COVER SHEET                                | C-1 OF 11    |
| GENERAL NOTES SHEET                        | C-2 OF 11    |
| DEMOLITION PLAN                            | C-3 OF 11    |
| SITE PLAN                                  | C-4 OF 11    |
| GRADING & DRAINAGE PLAN                    | C-5 OF 11    |
| SOIL EROSION & SEDIMENT CONTROL PLAN       | C-6 OF 11    |
| SOIL EROSION CONTROL NOTES & DETAILS SHEET | C-7 OF 11    |
| DETAIL SHEET                               | C-8 OF 11    |
| DETAIL SHEET                               | C-9 OF 11    |
| LANDSCAPE PLAN                             | C-10 OF 11   |
| LANDSCAPE NOTES                            | C-11 OF 11   |
| BOUNDARY & TOPOGRAPHIC SURVEY (BY OTHERS)  | 1 OF 1       |
|                                            |              |
|                                            |              |
|                                            |              |
|                                            |              |