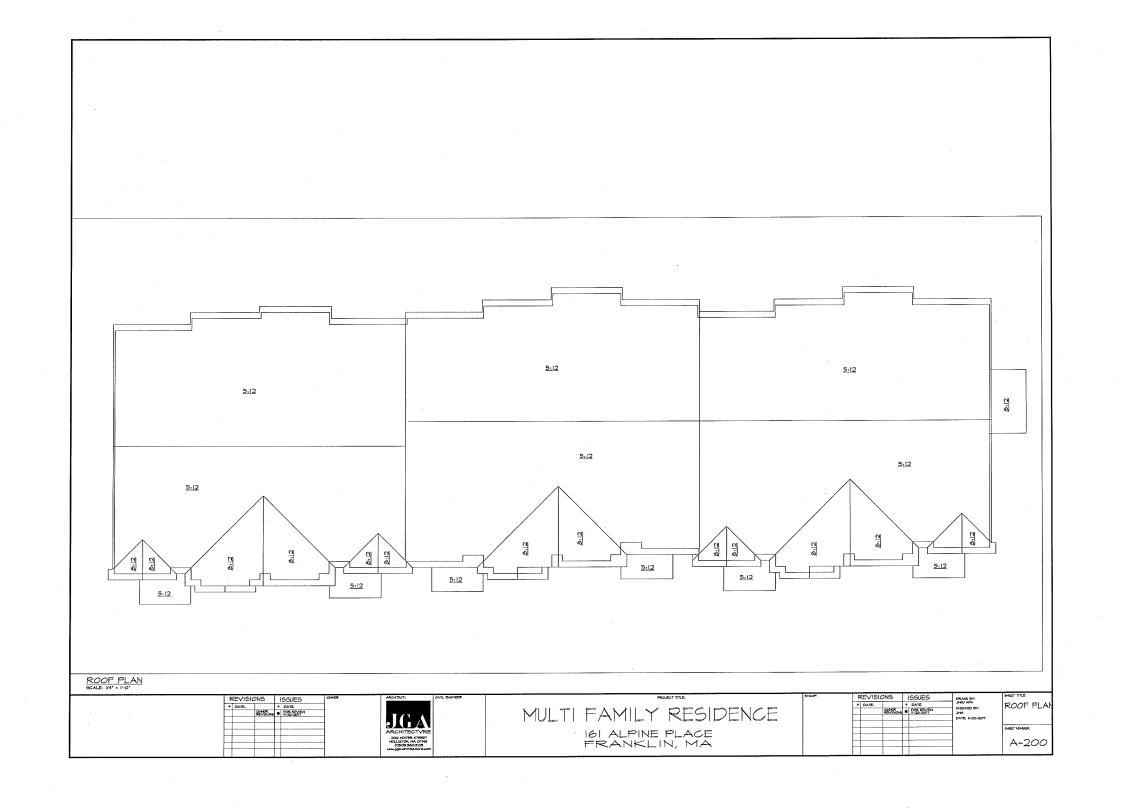

E | DATE | DATE | DATE | DATE | DATE | DATE | DATE | DATE | DATE | DATE | DATE | DATE | DATE | DATE | DATE | DATE | DATE | DATE | DATE | DATE | DATE | DATE | DATE | DATE | DATE | DATE | DATE | DATE | DATE | DATE | DATE | DATE | DATE | DATE | DATE | DATE | DATE | DATE | DATE | DATE | DATE | DATE | DATE | DATE | DATE | DATE | DATE | DATE | DATE | DATE | DATE | DATE | DATE | DATE | DATE | DATE | DATE | DATE | DATE | DATE | DATE | DATE | DATE | DATE | DATE | DATE | DATE | DATE | DATE | DATE | DATE | DATE | DATE | DATE | DATE | DATE | DATE | DATE | DATE | DATE | DATE | DATE | DATE | DATE | DATE | DATE | DATE | DATE | DATE | DATE | DATE | DATE | DATE | DATE | DATE | DATE | DATE | DATE | DATE | DATE | DATE | DATE | DATE | DATE | DATE | DATE | DATE | DATE | DATE | DATE | DATE | DATE | DATE | DAT













## **ALPINE GREEN**

## MULTI-FAMILY HOUSING 116 ALPINE PLACE

FRANKLIN, MASSACHUSETTS





USGS MAP
SCALE: 1"= 500'±



**ASSESSORS MAP** 

SCALE: 1"= 500'±

#### **APPLICANT:**

NE PREMIER PROPERTIES, LLC 5 SHEILA LANE FRANKLIN, MA 02038

#### CIVIL ENGINEER:



PROPERTY ADDRESS: 116 ALPINE PLACE FRANKLIN, MASSACHUSETTS

ASSESSORS MAP/PARCEL: MAP 279, PARCEL 194

ZONING DISTRICT: GRV - GENERAL RESIDENCE V

#### DRAWING LIST:

C-0.0 COVER

C-1.0 EXISTING CONDITIONS

C-2.0 SITE PLAN
C-2.1 LANDSCAPING PLAN

C-3.0 TYPICAL DETAILS

|          | LEGEND            |          |
|----------|-------------------|----------|
| EXISTING |                   | PROPOSED |
| 100      | CONTOUR           | [100]    |
|          | STORM DRAM        |          |
|          | WATER .           |