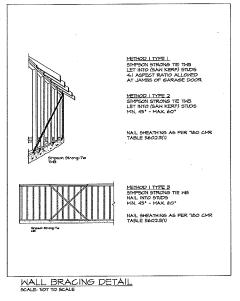

BE PERMANENTLY STABILIZED MITHIN SX. (6) MORTH'S OF OCCUPANCY OF A STRUCTURE. DURRING CONSTRUCTOR, TEMPORARY YEC-TATION AND/OR MULCHING, SHALL BE USED TO PROTECT EXPOSED AREAS FROM EROSON, UNITE. A DISTURBED AREA IS PERMANENTLY STRABULZED, SEQUENT SHALL BE TRAPPED BY USING, FOR EXAMPLE, STAXED WATTLES, SECREPITATION TRAPS,

MULTI-FAMILY HOUSING AM 279, PARCEL 194 116 ALPINE PLACE FRANKLIN, MASSACHUSETTS

O DATE REVISIONS

LEVEL 249 SOUTH STREET

UNIT 1

PLAUMILE, MA 02762

TEL (508) 695-2221 FAX (508) 695-2219

SITE PLAN

SHEET 3 OF 6 1558.00









MULTI-FAMILY HOUSING AM 279, PARCEL 194 116 ALPINE PLACE FRANKLIN, MASSACHUSETTS

LEVEL

CYL BIGNEERRIG / LAND SUPPER PRO-249 SOUTH STREET UNIT 1 PLARIVELE, MA 02762 TEL (508) 668-2221 FAX (508) 668-2219

**TYPICAL DETAILS** 

1558.00









| <br>REVISIONS | ISSUES     | CHER | ARCHTECTS                                                 | CAL DISSER | FROLETIME              | STAMP | REVISIONS   |                                 | DRUNBYI<br>JASI ANI | S-EET TITLE:                |
|---------------|------------|------|-----------------------------------------------------------|------------|------------------------|-------|-------------|---------------------------------|---------------------|-----------------------------|
| DATE.         | POSI REVEN | 1    |                                                           | }          | MILTIERMILY DECIDENCE  |       | # DATE ONES | DATE     FOR REVEN     C22-2011 | CHECKED BY.         | STRUCTURE<br>PLAN ( DETAILS |
| NEVE CHE      |            | 1    | LIG A