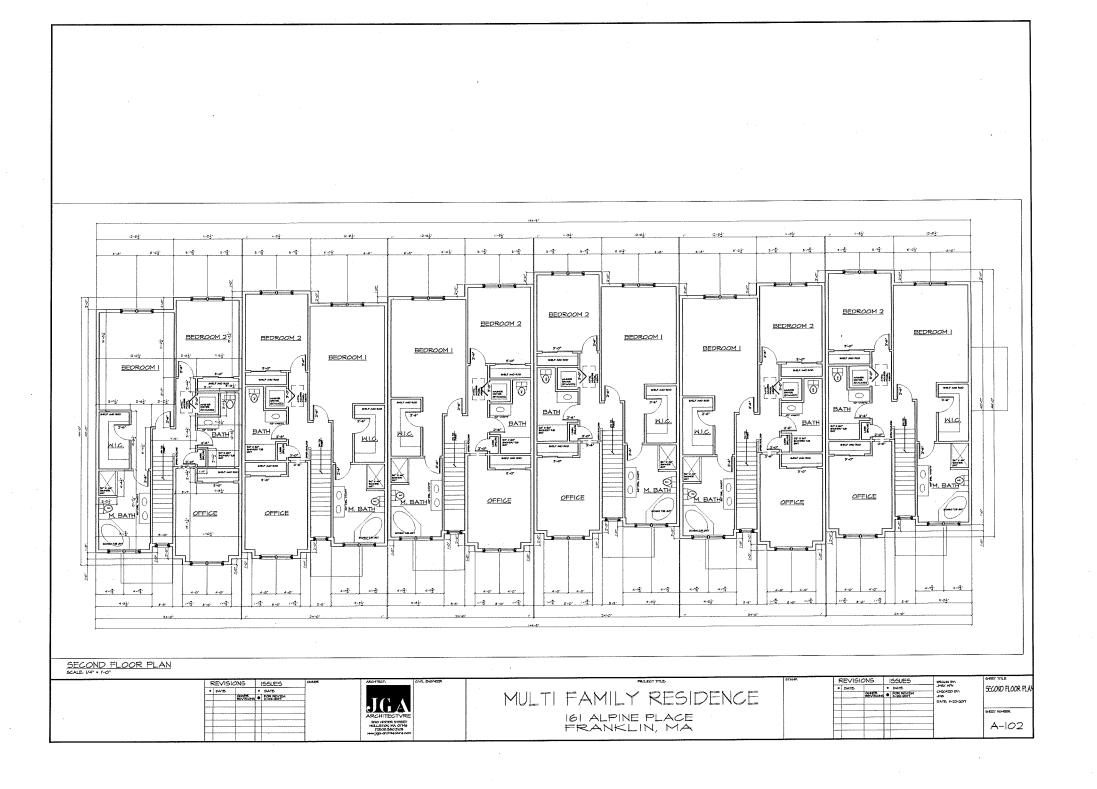

# NINE (9) COPIES OF THE FOLLOWING MUST BE SUBMITTED W/APPLICATION

- 1. Site Plan including Landscape Plan showing plantings. Plantings must be from Best Development Practices Guide
- 2. Lighting Plan indicating lighting levels & specifications of proposed lights
- 3. Building drawings, indicating size and height of building(s); front, rear and side elevations (when there are no adjoining buildings) and floor plans
- 4. Drawings or pictures of existing conditions
- 5. If any signage on the building or site, provide information from above Signage Checklist