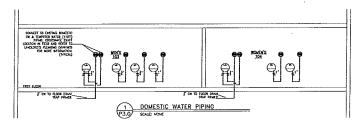

# SITE DEVELOPMENT PLANS

PROPOSED

WITH DRIVE-THRU

LOCATION OF SITE:

# 345 EAST CENTRAL STREET TOWN OF FRANKLIN NORFOLK COUNTY, MASSACHUSETTS

LOT 112, MAP 285

LOCATION MAP

AREA PLAN

| SHEET TITLE                                | SHEET NUMBER |
|--------------------------------------------|--------------|
| COVER SHEET                                | C-1 OF 11    |
| GENERAL NOTES SHEET                        | C-2 OF 11    |
| DEMOLITION PLAN                            | C-3 OF 11    |
| SITE PLAN                                  | C-4 OF 11    |
| GRADING & DRAINAGE PLAN                    | C-5 OF 11    |
| SOIL EROSION & SEDIMENT CONTROL PLAN       | C-6 OF 11    |
| SOIL EROSION CONTROL NOTES & DETAILS SHEET | C-7 OF 11    |
| DETAIL SHEET                               | C-8 OF 11    |
| DETAIL SHEET                               | C-9 OF 11    |
| LANDSCAPE PLAN                             | C-10 OF 11   |
| LANDSCAPE NOTES                            | C-11 OF 11   |
| BOUNDARY & TOPOGRAPHIC SURVEY (BY OTHERS)  | 1 OF 1       |
|                                            |              |
|                                            |              |
|                                            |              |
|                                            |              |