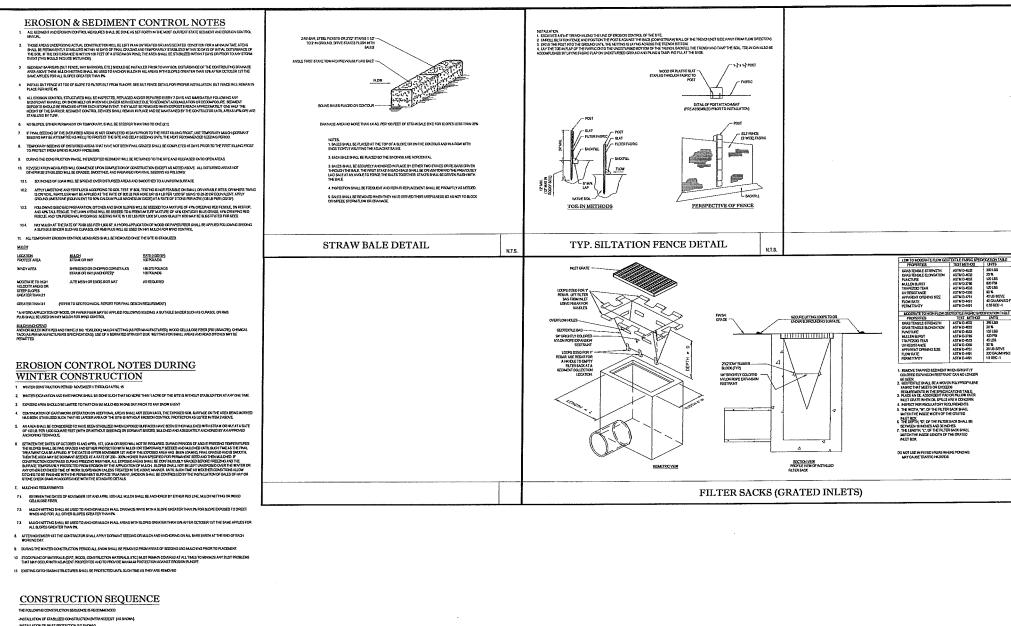

# NINE (9) COPIES OF THE FOLLOWING MUST BE SUBMITTED W/APPLICATION

- 1. Site Plan including Landscape Plan showing plantings. Plantings must be from Best Development Practices Guide
- 2. Lighting Plan indicating lighting levels & specifications of proposed lights
- 3. Building drawings, indicating size and height of building(s); front, rear and side elevations (when there are no adjoining buildings) and floor plans
- 4. Drawings or pictures of existing conditions
- 5. If any signage on the building or site, provide information from above Signage Checklist