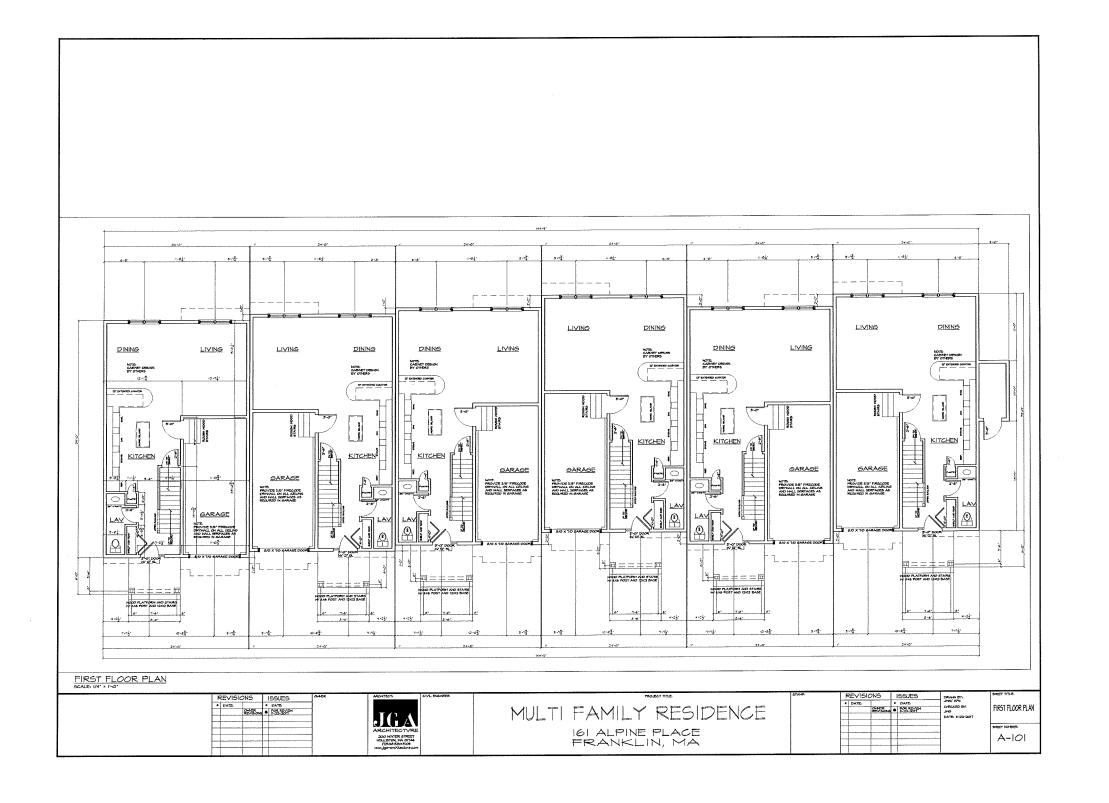

# NINE (9) COPIES OF THE FOLLOWING MUST BE SUBMITTED W/APPLICATION

- 1. Site Plan including Landscape Plan showing plantings. Plantings must be from Best Development Practices Guide
- 2. Lighting Plan indicating lighting levels & specifications of proposed lights
- 3. Building drawings, indicating size and height of building(s); front, rear and side elevations (when there are no adjoining buildings) and floor plans
- 4. Drawings or pictures of existing conditions
- 5. If any signage on the building or site, provide information from above Signage Checklist