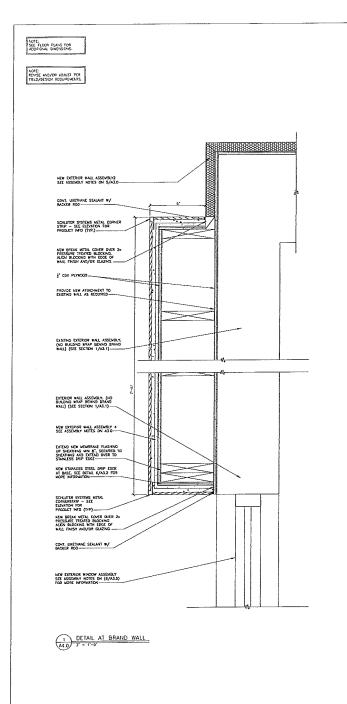

| 1. <b>Height</b> —The height of any proposed alteration shall be compatible with the style and character of the surrounding buildings, within zoning requirements.                                                                                                                                                                                                    |
|-----------------------------------------------------------------------------------------------------------------------------------------------------------------------------------------------------------------------------------------------------------------------------------------------------------------------------------------------------------------------|
| The Height of the new structure will be the same as it was before construction ±19'-4".                                                                                                                                                                                                                                                                               |
| The Holgh of the new drastare will be the came as a was select constraint.                                                                                                                                                                                                                                                                                            |
| 2. <b>Proportions of Windows and Doors</b> – The proportions and relationships between doors and windows shall be compatible with the architectural style and character of the surrounding area. The existing windows and doors will be replaced with new energy efficient windows and doors of like kind                                                             |
| and size. The only difference will be the removal of the existing bay window with a regular store front                                                                                                                                                                                                                                                               |
| window. Doors will be replaced with new doors of same size.  3. Relations of Building Masses and Spaces – The relationship of a structure to the open space between it and adjoining structures shall be compatible.                                                                                                                                                  |
| The building is not changing from the existing footprint/size                                                                                                                                                                                                                                                                                                         |
| 4. <b>Roof Shape</b> – The design and pitch of the roof shall be compatible with the architectural style and character of the surrounding buildings. The roof shape did not change in the front of the building but the rear mansard roof is proposed to change to a parapet to match the front.                                                                      |
| 5. Scale – The scale of the structure shall be compatible with its architectural style and the character of the surrounding buildings. The scale of the building is not changing.                                                                                                                                                                                     |
| 6. <b>Façade, Line, Shape &amp; Profile</b> – Facades shall blend with other structures in the surrounding area with regard to the dominant vertical or horizontal context:                                                                                                                                                                                           |
| 7. <b>Architectural Details</b> – Architectural details, including signs, materials, colors and textures shall be treated so as to be compatible with the existing and adjacent architectural character, thereby preserving and enhancing the surround area.  The new signage will be of like size and kind limited to (2) Arch signs, and (1) wordmark sign and will |
| not be any color that wasn't already approved.                                                                                                                                                                                                                                                                                                                        |
|                                                                                                                                                                                                                                                                                                                                                                       |

| 8. Advertising Features – The size, location, design, color, texture, lighting and materials of all permanent signs and outdoor advertising structures shall not detract from the use and enjoyment of the                                                                                                                                                                                                          |
|---------------------------------------------------------------------------------------------------------------------------------------------------------------------------------------------------------------------------------------------------------------------------------------------------------------------------------------------------------------------------------------------------------------------|
| proposed buildings and structures and the surrounding properties.                                                                                                                                                                                                                                                                                                                                                   |
| This is a commercial area with existing advertising signs. All new signs are of like size and color to what                                                                                                                                                                                                                                                                                                         |
| is currently existing.                                                                                                                                                                                                                                                                                                                                                                                              |
| 9. <b>Heritage</b> – Removal or disruption of historic, traditional or significant uses, structures or architectural elements shall be minimized insofar as practicable.  Not applicable                                                                                                                                                                                                                            |
| 10. <b>Energy Efficiency</b> – To the maximum extent reasonably practicable, proposals shall utilize energy efficient technology and renewable energy resources and shall adhere to the principles of energy-conscious design with regard to orientation, building materials, shading, landscaping and other elements. The new windows are energy efficient and materials used are made from sustainable materials. |
| 11. <b>Landscape</b> - The landscape should improve the character and appearance of the surrounding area and parking areas should be located to the side or rear of buildings when reasonably possible.  No new landscaping will be added nor any existing removed.                                                                                                                                                 |
|                                                                                                                                                                                                                                                                                                                                                                                                                     |