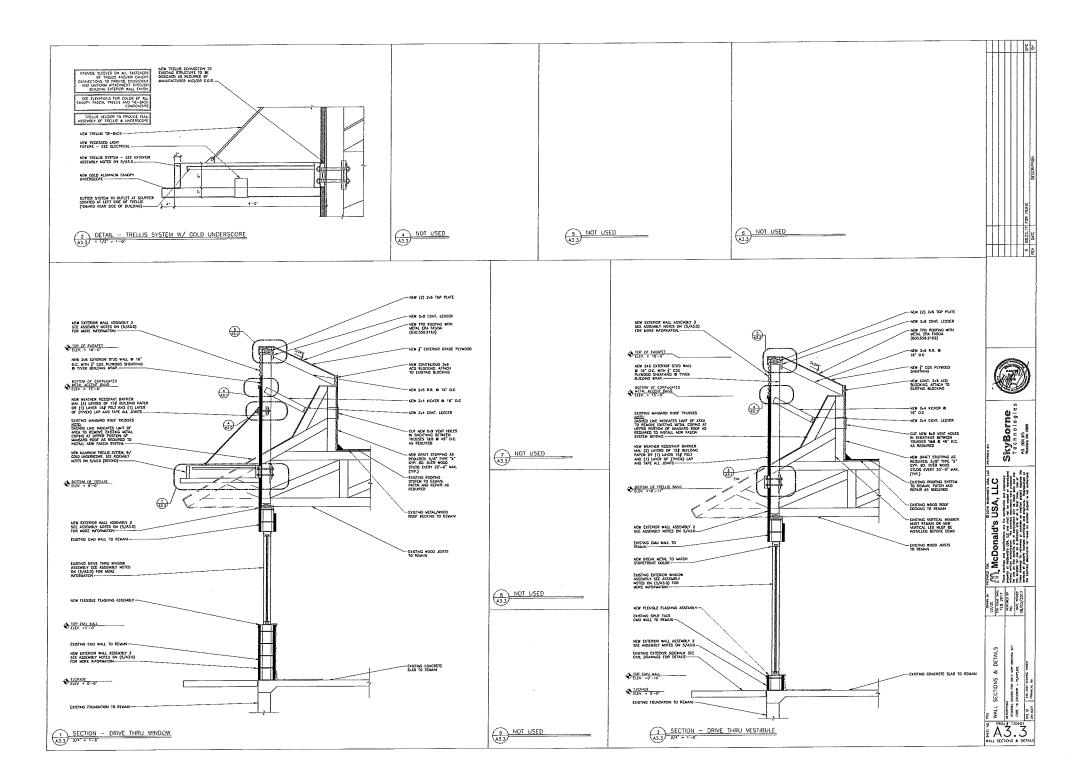

| 1. <b>Height</b> —The height of any proposed alteration shall be compatible with the style and character of the surrounding buildings, within zoning requirements.                                                                                                                                                                                                    |
|-----------------------------------------------------------------------------------------------------------------------------------------------------------------------------------------------------------------------------------------------------------------------------------------------------------------------------------------------------------------------|
| The Height of the new structure will be the same as it was before construction ±19'-4".                                                                                                                                                                                                                                                                               |
| The Holgh of the new drastare will be the came as a was select constraint.                                                                                                                                                                                                                                                                                            |
| 2. <b>Proportions of Windows and Doors</b> – The proportions and relationships between doors and windows shall be compatible with the architectural style and character of the surrounding area. The existing windows and doors will be replaced with new energy efficient windows and doors of like kind                                                             |
| and size. The only difference will be the removal of the existing bay window with a regular store front                                                                                                                                                                                                                                                               |
| window. Doors will be replaced with new doors of same size.  3. Relations of Building Masses and Spaces – The relationship of a structure to the open space between it and adjoining structures shall be compatible.                                                                                                                                                  |
| The building is not changing from the existing footprint/size                                                                                                                                                                                                                                                                                                         |
| 4. <b>Roof Shape</b> – The design and pitch of the roof shall be compatible with the architectural style and character of the surrounding buildings. The roof shape did not change in the front of the building but the rear mansard roof is proposed to change to a parapet to match the front.                                                                      |
| 5. Scale – The scale of the structure shall be compatible with its architectural style and the character of the surrounding buildings. The scale of the building is not changing.                                                                                                                                                                                     |
| 6. <b>Façade, Line, Shape &amp; Profile</b> – Facades shall blend with other structures in the surrounding area with regard to the dominant vertical or horizontal context:                                                                                                                                                                                           |
| 7. <b>Architectural Details</b> – Architectural details, including signs, materials, colors and textures shall be treated so as to be compatible with the existing and adjacent architectural character, thereby preserving and enhancing the surround area.  The new signage will be of like size and kind limited to (2) Arch signs, and (1) wordmark sign and will |
| not be any color that wasn't already approved.                                                                                                                                                                                                                                                                                                                        |
|                                                                                                                                                                                                                                                                                                                                                                       |

| 8. Advertising Features – The size, location, design, color, texture, lighting and materials of all permanent signs and outdoor advertising structures shall not detract from the use and enjoyment of the                                                                                                                                                                                                          |
|---------------------------------------------------------------------------------------------------------------------------------------------------------------------------------------------------------------------------------------------------------------------------------------------------------------------------------------------------------------------------------------------------------------------|
| proposed buildings and structures and the surrounding properties.                                                                                                                                                                                                                                                                                                                                                   |
| This is a commercial area with existing advertising signs. All new signs are of like size and color to what                                                                                                                                                                                                                                                                                                         |
| is currently existing.                                                                                                                                                                                                                                                                                                                                                                                              |
| 9. <b>Heritage</b> – Removal or disruption of historic, traditional or significant uses, structures or architectural elements shall be minimized insofar as practicable.  Not applicable                                                                                                                                                                                                                            |
| 10. <b>Energy Efficiency</b> – To the maximum extent reasonably practicable, proposals shall utilize energy efficient technology and renewable energy resources and shall adhere to the principles of energy-conscious design with regard to orientation, building materials, shading, landscaping and other elements. The new windows are energy efficient and materials used are made from sustainable materials. |
| 11. <b>Landscape</b> - The landscape should improve the character and appearance of the surrounding area and parking areas should be located to the side or rear of buildings when reasonably possible.  No new landscaping will be added nor any existing removed.                                                                                                                                                 |
|                                                                                                                                                                                                                                                                                                                                                                                                                     |