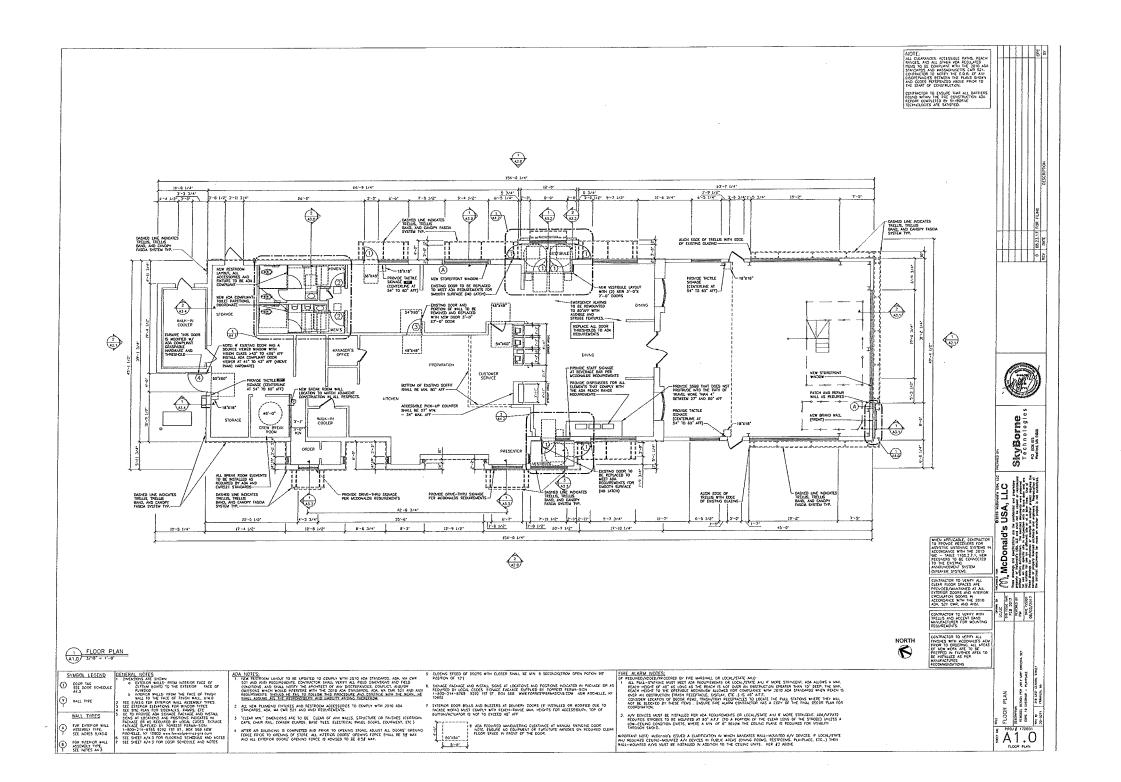

# NINE (9) COPIES OF THE FOLLOWING MUST BE SUBMITTED W/APPLICATION

- 1. Site Plan including Landscape Plan showing plantings. Plantings must be from Best Development Practices Guide
- 2. Lighting Plan indicating lighting levels & specifications of proposed lights
- 3. Building drawings, indicating size and height of building(s); front, rear and side elevations (when there are no adjoining buildings) and floor plans
- 4. Drawings or pictures of existing conditions
- 5. If any signage on the building or site, provide information from above Signage Checklist

| 1. <b>Height</b> —The height of any proposed alteration shall be compatible with the style and character of the surrounding buildings, within zoning requirements.                                                                                                                                                                                                    |
|-----------------------------------------------------------------------------------------------------------------------------------------------------------------------------------------------------------------------------------------------------------------------------------------------------------------------------------------------------------------------|
| The Height of the new structure will be the same as it was before construction ±19'-4".                                                                                                                                                                                                                                                                               |
| The Holgh of the new drastare will be the came as a was select constraint.                                                                                                                                                                                                                                                                                            |
| 2. <b>Proportions of Windows and Doors</b> – The proportions and relationships between doors and windows shall be compatible with the architectural style and character of the surrounding area. The existing windows and doors will be replaced with new energy efficient windows and doors of like kind                                                             |
| and size. The only difference will be the removal of the existing bay window with a regular store front                                                                                                                                                                                                                                                               |
| window. Doors will be replaced with new doors of same size.  3. Relations of Building Masses and Spaces – The relationship of a structure to the open space between it and adjoining structures shall be compatible.                                                                                                                                                  |
| The building is not changing from the existing footprint/size                                                                                                                                                                                                                                                                                                         |
| 4. <b>Roof Shape</b> – The design and pitch of the roof shall be compatible with the architectural style and character of the surrounding buildings. The roof shape did not change in the front of the building but the rear mansard roof is proposed to change to a parapet to match the front.                                                                      |
| 5. Scale – The scale of the structure shall be compatible with its architectural style and the character of the surrounding buildings. The scale of the building is not changing.                                                                                                                                                                                     |
| 6. <b>Façade, Line, Shape &amp; Profile</b> – Facades shall blend with other structures in the surrounding area with regard to the dominant vertical or horizontal context:                                                                                                                                                                                           |
| 7. <b>Architectural Details</b> – Architectural details, including signs, materials, colors and textures shall be treated so as to be compatible with the existing and adjacent architectural character, thereby preserving and enhancing the surround area.  The new signage will be of like size and kind limited to (2) Arch signs, and (1) wordmark sign and will |
| not be any color that wasn't already approved.                                                                                                                                                                                                                                                                                                                        |
|                                                                                                                                                                                                                                                                                                                                                                       |