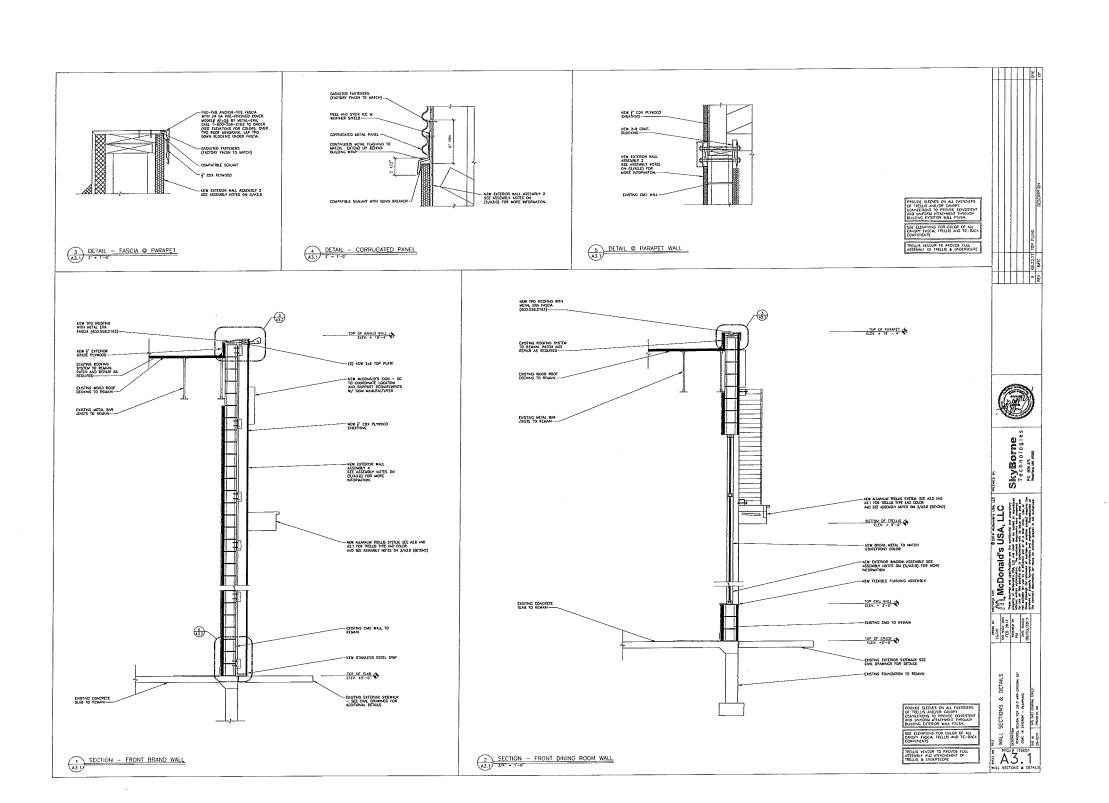

| 1. <b>Height</b> —The height of any proposed alteration shall be compatible with the style and character of the surrounding buildings, within zoning requirements.                                                                                                                                                                                                    |
|-----------------------------------------------------------------------------------------------------------------------------------------------------------------------------------------------------------------------------------------------------------------------------------------------------------------------------------------------------------------------|
| The Height of the new structure will be the same as it was before construction ±19'-4".                                                                                                                                                                                                                                                                               |
| The Holgh of the new drastare will be the came as a was select constraint.                                                                                                                                                                                                                                                                                            |
| 2. <b>Proportions of Windows and Doors</b> – The proportions and relationships between doors and windows shall be compatible with the architectural style and character of the surrounding area. The existing windows and doors will be replaced with new energy efficient windows and doors of like kind                                                             |
| and size. The only difference will be the removal of the existing bay window with a regular store front                                                                                                                                                                                                                                                               |
| window. Doors will be replaced with new doors of same size.  3. Relations of Building Masses and Spaces – The relationship of a structure to the open space between it and adjoining structures shall be compatible.                                                                                                                                                  |
| The building is not changing from the existing footprint/size                                                                                                                                                                                                                                                                                                         |
| 4. <b>Roof Shape</b> – The design and pitch of the roof shall be compatible with the architectural style and character of the surrounding buildings. The roof shape did not change in the front of the building but the rear mansard roof is proposed to change to a parapet to match the front.                                                                      |
| 5. Scale – The scale of the structure shall be compatible with its architectural style and the character of the surrounding buildings. The scale of the building is not changing.                                                                                                                                                                                     |
| 6. <b>Façade, Line, Shape &amp; Profile</b> – Facades shall blend with other structures in the surrounding area with regard to the dominant vertical or horizontal context:                                                                                                                                                                                           |
| 7. <b>Architectural Details</b> – Architectural details, including signs, materials, colors and textures shall be treated so as to be compatible with the existing and adjacent architectural character, thereby preserving and enhancing the surround area.  The new signage will be of like size and kind limited to (2) Arch signs, and (1) wordmark sign and will |
| not be any color that wasn't already approved.                                                                                                                                                                                                                                                                                                                        |
|                                                                                                                                                                                                                                                                                                                                                                       |

| 8. Advertising Features – The size, location, design, color, texture, lighting and materials of all permanent signs and outdoor advertising structures shall not detract from the use and enjoyment of the                                                                                                                                                                                                          |
|---------------------------------------------------------------------------------------------------------------------------------------------------------------------------------------------------------------------------------------------------------------------------------------------------------------------------------------------------------------------------------------------------------------------|
| proposed buildings and structures and the surrounding properties.                                                                                                                                                                                                                                                                                                                                                   |
| This is a commercial area with existing advertising signs. All new signs are of like size and color to what                                                                                                                                                                                                                                                                                                         |
| is currently existing.                                                                                                                                                                                                                                                                                                                                                                                              |
| 9. <b>Heritage</b> – Removal or disruption of historic, traditional or significant uses, structures or architectural elements shall be minimized insofar as practicable.  Not applicable                                                                                                                                                                                                                            |
| 10. <b>Energy Efficiency</b> – To the maximum extent reasonably practicable, proposals shall utilize energy efficient technology and renewable energy resources and shall adhere to the principles of energy-conscious design with regard to orientation, building materials, shading, landscaping and other elements. The new windows are energy efficient and materials used are made from sustainable materials. |
| 11. <b>Landscape</b> - The landscape should improve the character and appearance of the surrounding area and parking areas should be located to the side or rear of buildings when reasonably possible.  No new landscaping will be added nor any existing removed.                                                                                                                                                 |
|                                                                                                                                                                                                                                                                                                                                                                                                                     |