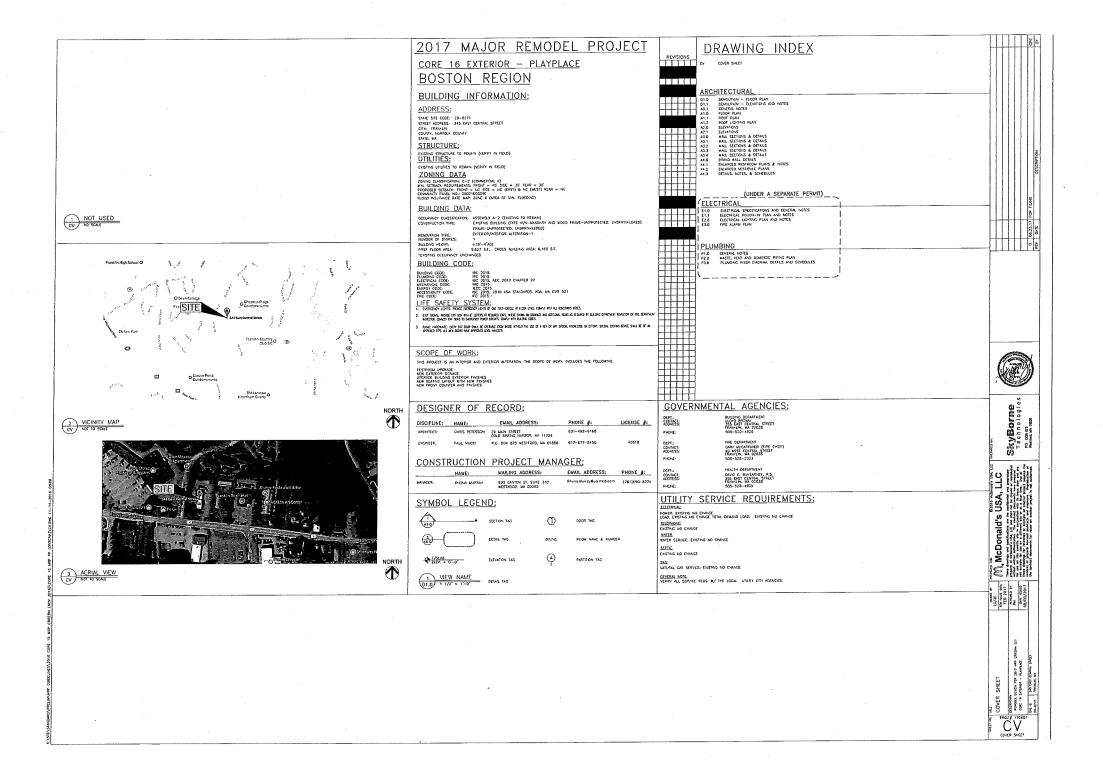

# 345 EAST CENTRAL STREET TOWN OF FRANKLIN NORFOLK COUNTY, MASSACHUSETTS

LOT 112, MAP 285

LOCATION MAP

AREA PLAN

| SHEET TITLE                                | SHEET NUMBER |
|--------------------------------------------|--------------|
| COVER SHEET                                | C-1 OF 11    |
| GENERAL NOTES SHEET                        | C-2 OF 11    |
| DEMOLITION PLAN                            | C-3 OF 11    |
| SITE PLAN                                  | C-4 OF 11    |
| GRADING & DRAINAGE PLAN                    | C-5 OF 11    |
| SOIL EROSION & SEDIMENT CONTROL PLAN       | C-6 OF 11    |
| SOIL EROSION CONTROL NOTES & DETAILS SHEET | C-7 OF 11    |
| DETAIL SHEET                               | C-8 OF 11    |
| DETAIL SHEET                               | C-9 OF 11    |
| LANDSCAPE PLAN                             | C-10 OF 11   |
| LANDSCAPE NOTES                            | C-11 OF 11   |
| BOUNDARY & TOPOGRAPHIC SURVEY (BY OTHERS)  | 1 OF 1       |
|                                            |              |
|                                            |              |
|                                            |              |
|                                            |              |