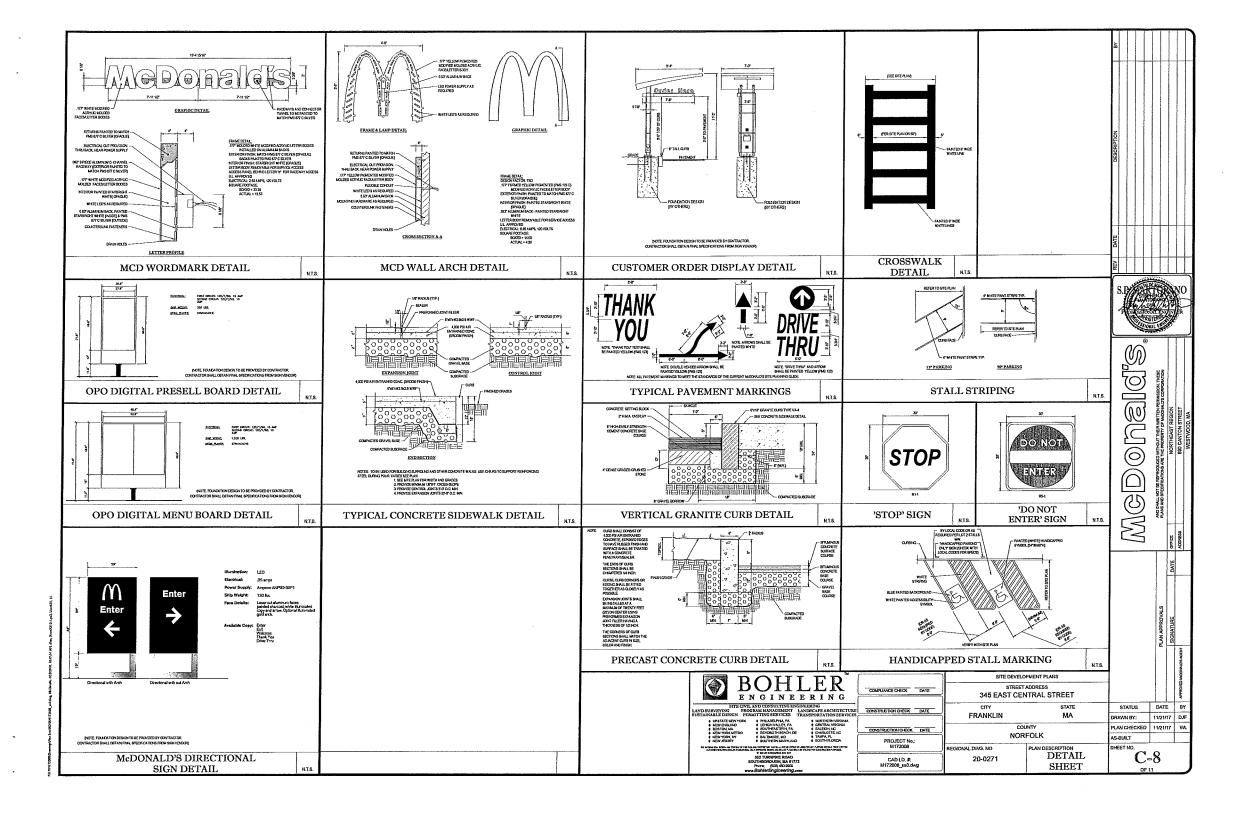

| 1. <b>Height</b> —The height of any proposed alteration shall be compatible with the style and character of the surrounding buildings, within zoning requirements.                                                                                                                                                                                                    |
|-----------------------------------------------------------------------------------------------------------------------------------------------------------------------------------------------------------------------------------------------------------------------------------------------------------------------------------------------------------------------|
| The Height of the new structure will be the same as it was before construction ±19'-4".                                                                                                                                                                                                                                                                               |
| The Holgh of the new drastare will be the came as a was select constraint.                                                                                                                                                                                                                                                                                            |
| 2. <b>Proportions of Windows and Doors</b> – The proportions and relationships between doors and windows shall be compatible with the architectural style and character of the surrounding area. The existing windows and doors will be replaced with new energy efficient windows and doors of like kind                                                             |
| and size. The only difference will be the removal of the existing bay window with a regular store front                                                                                                                                                                                                                                                               |
| window. Doors will be replaced with new doors of same size.  3. Relations of Building Masses and Spaces – The relationship of a structure to the open space between it and adjoining structures shall be compatible.                                                                                                                                                  |
| The building is not changing from the existing footprint/size                                                                                                                                                                                                                                                                                                         |
| 4. <b>Roof Shape</b> – The design and pitch of the roof shall be compatible with the architectural style and character of the surrounding buildings. The roof shape did not change in the front of the building but the rear mansard roof is proposed to change to a parapet to match the front.                                                                      |
| 5. Scale – The scale of the structure shall be compatible with its architectural style and the character of the surrounding buildings. The scale of the building is not changing.                                                                                                                                                                                     |
| 6. <b>Façade, Line, Shape &amp; Profile</b> – Facades shall blend with other structures in the surrounding area with regard to the dominant vertical or horizontal context:                                                                                                                                                                                           |
| 7. <b>Architectural Details</b> – Architectural details, including signs, materials, colors and textures shall be treated so as to be compatible with the existing and adjacent architectural character, thereby preserving and enhancing the surround area.  The new signage will be of like size and kind limited to (2) Arch signs, and (1) wordmark sign and will |
| not be any color that wasn't already approved.                                                                                                                                                                                                                                                                                                                        |
|                                                                                                                                                                                                                                                                                                                                                                       |

| 8. Advertising Features – The size, location, design, color, texture, lighting and materials of all permanent signs and outdoor advertising structures shall not detract from the use and enjoyment of the                                                                                                                                                                                                          |
|---------------------------------------------------------------------------------------------------------------------------------------------------------------------------------------------------------------------------------------------------------------------------------------------------------------------------------------------------------------------------------------------------------------------|
| proposed buildings and structures and the surrounding properties.                                                                                                                                                                                                                                                                                                                                                   |
| This is a commercial area with existing advertising signs. All new signs are of like size and color to what                                                                                                                                                                                                                                                                                                         |
| is currently existing.                                                                                                                                                                                                                                                                                                                                                                                              |
| 9. <b>Heritage</b> – Removal or disruption of historic, traditional or significant uses, structures or architectural elements shall be minimized insofar as practicable.  Not applicable                                                                                                                                                                                                                            |
| 10. <b>Energy Efficiency</b> – To the maximum extent reasonably practicable, proposals shall utilize energy efficient technology and renewable energy resources and shall adhere to the principles of energy-conscious design with regard to orientation, building materials, shading, landscaping and other elements. The new windows are energy efficient and materials used are made from sustainable materials. |
| 11. <b>Landscape</b> - The landscape should improve the character and appearance of the surrounding area and parking areas should be located to the side or rear of buildings when reasonably possible.  No new landscaping will be added nor any existing removed.                                                                                                                                                 |
|                                                                                                                                                                                                                                                                                                                                                                                                                     |