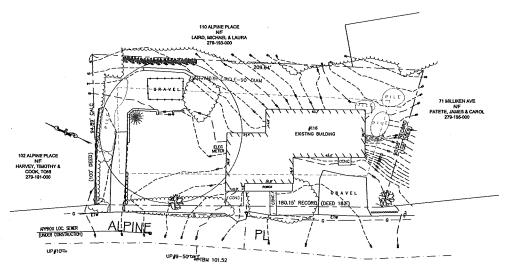

# SITE DEVELOPMENT PLANS

PROPOSED

WITH DRIVE-THRU

LOCATION OF SITE:

# 345 EAST CENTRAL STREET TOWN OF FRANKLIN NORFOLK COUNTY, MASSACHUSETTS

LOT 112, MAP 285

LOCATION MAP

AREA PLAN

| SHEET TITLE                                | SHEET NUMBER |
|--------------------------------------------|--------------|
| COVER SHEET                                | C-1 OF 11    |
| GENERAL NOTES SHEET                        | C-2 OF 11    |
| DEMOLITION PLAN                            | C-3 OF 11    |
| SITE PLAN                                  | C-4 OF 11    |
| GRADING & DRAINAGE PLAN                    | C-5 OF 11    |
| SOIL EROSION & SEDIMENT CONTROL PLAN       | C-6 OF 11    |
| SOIL EROSION CONTROL NOTES & DETAILS SHEET | C-7 OF 11    |
| DETAIL SHEET                               | C-8 OF 11    |
| DETAIL SHEET                               | C-9 OF 11    |
| LANDSCAPE PLAN                             | C-10 OF 11   |
| LANDSCAPE NOTES                            | C-11 OF 11   |
| BOUNDARY & TOPOGRAPHIC SURVEY (BY OTHERS)  | 1 OF 1       |
|                                            |              |
|                                            |              |
|                                            |              |
|                                            |              |