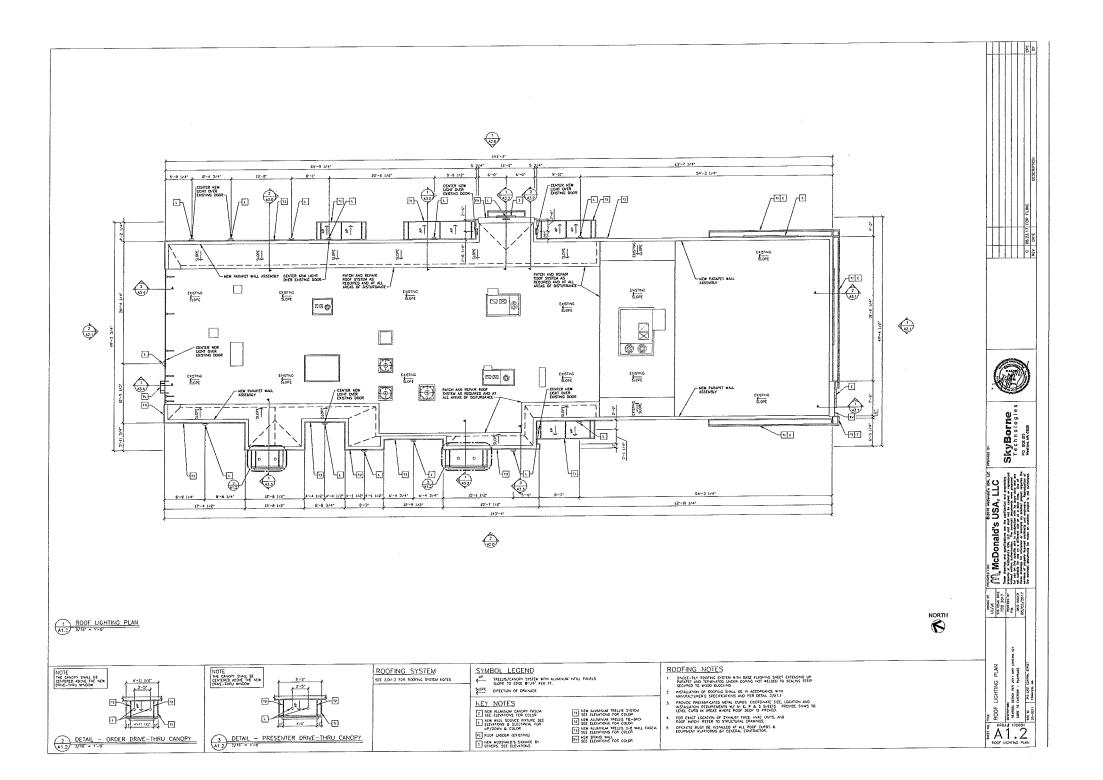

# NINE (9) COPIES OF THE FOLLOWING MUST BE SUBMITTED W/APPLICATION

- 1. Site Plan including Landscape Plan showing plantings. Plantings must be from Best Development Practices Guide
- 2. Lighting Plan indicating lighting levels & specifications of proposed lights
- 3. Building drawings, indicating size and height of building(s); front, rear and side elevations (when there are no adjoining buildings) and floor plans
- 4. Drawings or pictures of existing conditions
- 5. If any signage on the building or site, provide information from above Signage Checklist