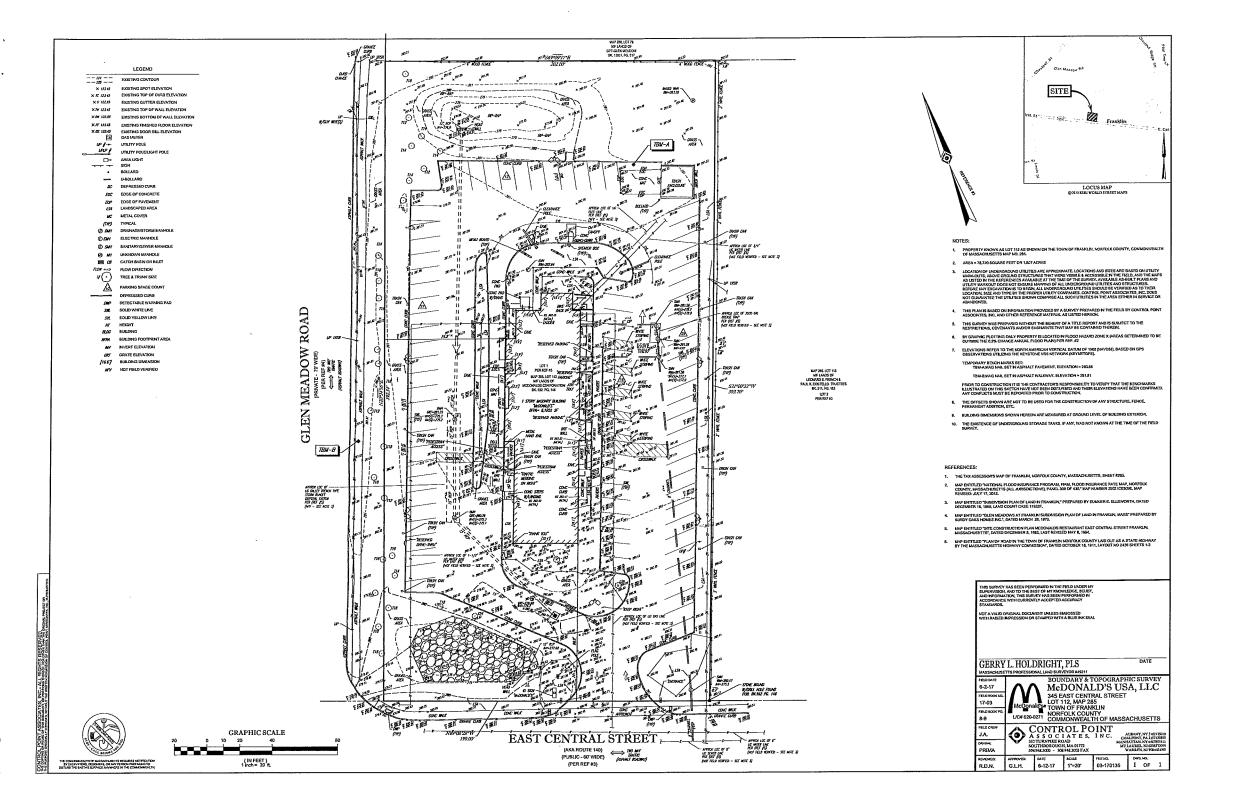

# 345 EAST CENTRAL STREET TOWN OF FRANKLIN NORFOLK COUNTY, MASSACHUSETTS

LOT 112, MAP 285

LOCATION MAP

AREA PLAN

| SHEET TITLE                                | SHEET NUMBER |
|--------------------------------------------|--------------|
| COVER SHEET                                | C-1 OF 11    |
| GENERAL NOTES SHEET                        | C-2 OF 11    |
| DEMOLITION PLAN                            | C-3 OF 11    |
| SITE PLAN                                  | C-4 OF 11    |
| GRADING & DRAINAGE PLAN                    | C-5 OF 11    |
| SOIL EROSION & SEDIMENT CONTROL PLAN       | C-6 OF 11    |
| SOIL EROSION CONTROL NOTES & DETAILS SHEET | C-7 OF 11    |
| DETAIL SHEET                               | C-8 OF 11    |
| DETAIL SHEET                               | C-9 OF 11    |
| LANDSCAPE PLAN                             | C-10 OF 11   |
| LANDSCAPE NOTES                            | C-11 OF 11   |
| BOUNDARY & TOPOGRAPHIC SURVEY (BY OTHERS)  | 1 OF 1       |
|                                            |              |
|                                            |              |
|                                            |              |
|                                            |              |