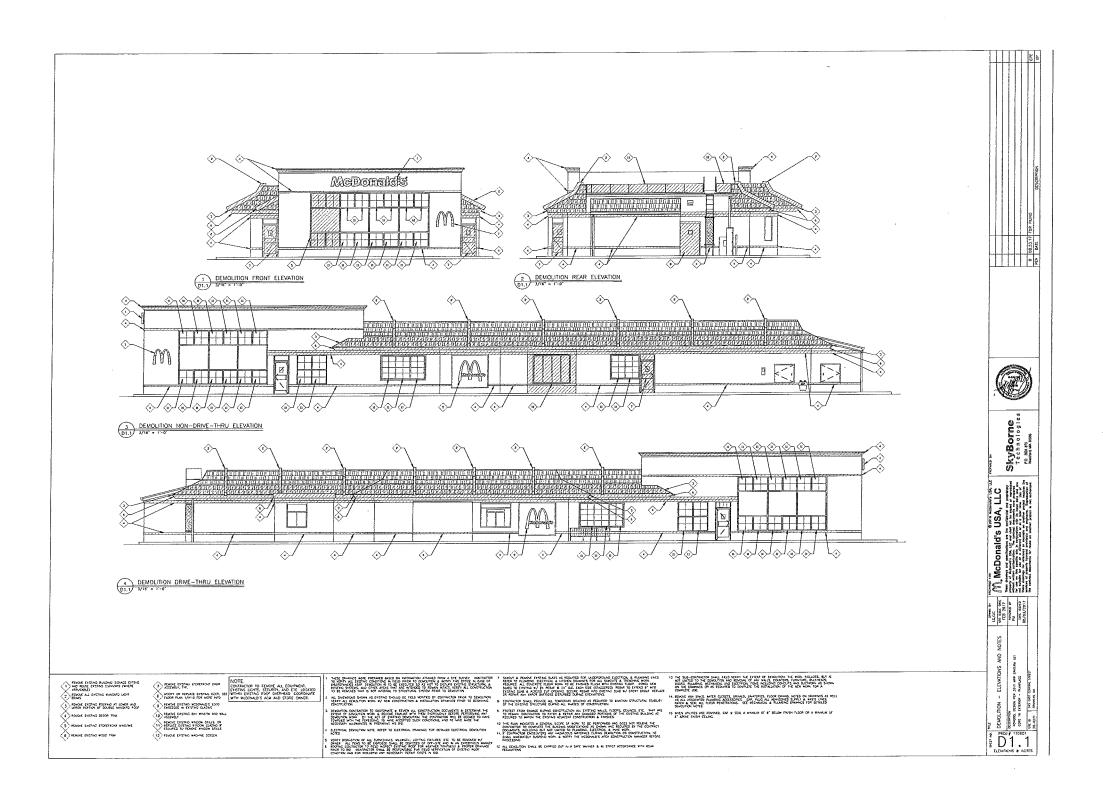

# NINE (9) COPIES OF THE FOLLOWING MUST BE SUBMITTED W/APPLICATION

- 1. Site Plan including Landscape Plan showing plantings. Plantings must be from Best Development Practices Guide
- 2. Lighting Plan indicating lighting levels & specifications of proposed lights
- 3. Building drawings, indicating size and height of building(s); front, rear and side elevations (when there are no adjoining buildings) and floor plans
- 4. Drawings or pictures of existing conditions
- 5. If any signage on the building or site, provide information from above Signage Checklist

| 1. <b>Height</b> —The height of any proposed alteration shall be compatible with the style and character of the surrounding buildings, within zoning requirements.                                                                                                                                                                                                    |
|-----------------------------------------------------------------------------------------------------------------------------------------------------------------------------------------------------------------------------------------------------------------------------------------------------------------------------------------------------------------------|
| The Height of the new structure will be the same as it was before construction ±19'-4".                                                                                                                                                                                                                                                                               |
| The Holgh of the new drastare will be the came as a was select constraint.                                                                                                                                                                                                                                                                                            |
| 2. <b>Proportions of Windows and Doors</b> – The proportions and relationships between doors and windows shall be compatible with the architectural style and character of the surrounding area. The existing windows and doors will be replaced with new energy efficient windows and doors of like kind                                                             |
| and size. The only difference will be the removal of the existing bay window with a regular store front                                                                                                                                                                                                                                                               |
| window. Doors will be replaced with new doors of same size.  3. Relations of Building Masses and Spaces – The relationship of a structure to the open space between it and adjoining structures shall be compatible.                                                                                                                                                  |
| The building is not changing from the existing footprint/size                                                                                                                                                                                                                                                                                                         |
| 4. <b>Roof Shape</b> – The design and pitch of the roof shall be compatible with the architectural style and character of the surrounding buildings. The roof shape did not change in the front of the building but the rear mansard roof is proposed to change to a parapet to match the front.                                                                      |
| 5. Scale – The scale of the structure shall be compatible with its architectural style and the character of the surrounding buildings. The scale of the building is not changing.                                                                                                                                                                                     |
| 6. <b>Façade, Line, Shape &amp; Profile</b> – Facades shall blend with other structures in the surrounding area with regard to the dominant vertical or horizontal context:                                                                                                                                                                                           |
| 7. <b>Architectural Details</b> – Architectural details, including signs, materials, colors and textures shall be treated so as to be compatible with the existing and adjacent architectural character, thereby preserving and enhancing the surround area.  The new signage will be of like size and kind limited to (2) Arch signs, and (1) wordmark sign and will |
| not be any color that wasn't already approved.                                                                                                                                                                                                                                                                                                                        |
|                                                                                                                                                                                                                                                                                                                                                                       |