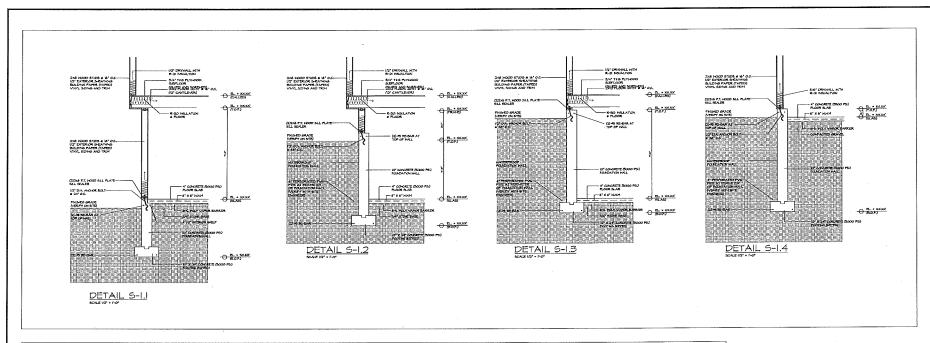

MIL BE PERMANENTLY STABILIZED MITHIN SX. (6) MORTH'S OF OCCUPANCY OF A STRUCTURE. DURRING CONSTRUCTOR, TEMPORARY YEC-TATION AND/OR MULCHING, SHALL BE USED TO PROTECT EXPOSED AREAS FROM EROSON, UNITE. A DISTURBED AREA IS PERMANENTLY STRABULZED, SEQUENT SHALL BE TRAPPED BY USING, FOR EXAMPLE, STAXED WATTLES, SECREPITATION TRAPS,

MULTI-FAMILY HOUSING AM 279, PARCEL 194 116 ALPINE PLACE FRANKLIN, MASSACHUSETTS

O DATE REVISIONS

LEVEL 249 SOUTH STREET

UNIT 1

PLAUMILE, MA 02762

TEL (508) 695-2221 FAX (508) 695-2219

SITE PLAN

SHEET 3 OF 6 1558.00









MULTI-FAMILY HOUSING AM 279, PARCEL 194 116 ALPINE PLACE FRANKLIN, MASSACHUSETTS

LEVEL

CYL BIGNEERRIG / LAND SUPPER PRO-249 SOUTH STREET UNIT 1 PLARIVELE, MA 02762 TEL (508) 668-2221 FAX (508) 668-2219

**TYPICAL DETAILS** 

1558.00









| <br>REVISIONS | ISSUES     | CHER | ARCHTECTS                                                 | CAL DISSER | FROLETIME              | STAMP | REVISIONS   |                                 | DRUNBYI<br>JASI ANI | S-EET TITLE:                |
|---------------|------------|------|-----------------------------------------------------------|------------|------------------------|-------|-------------|---------------------------------|---------------------|-----------------------------|
| DATE.         | POSI REVEN | 1    |                                                           | }          | MILTIERMILY DECIDENCE  |       | # DATE ONES | DATE     FOR REVEN     C22-2011 | CHECKED BY.         | STRUCTURE<br>PLAN ( DETAILS |
| NEVE CHE      |            | 1    | LIG A