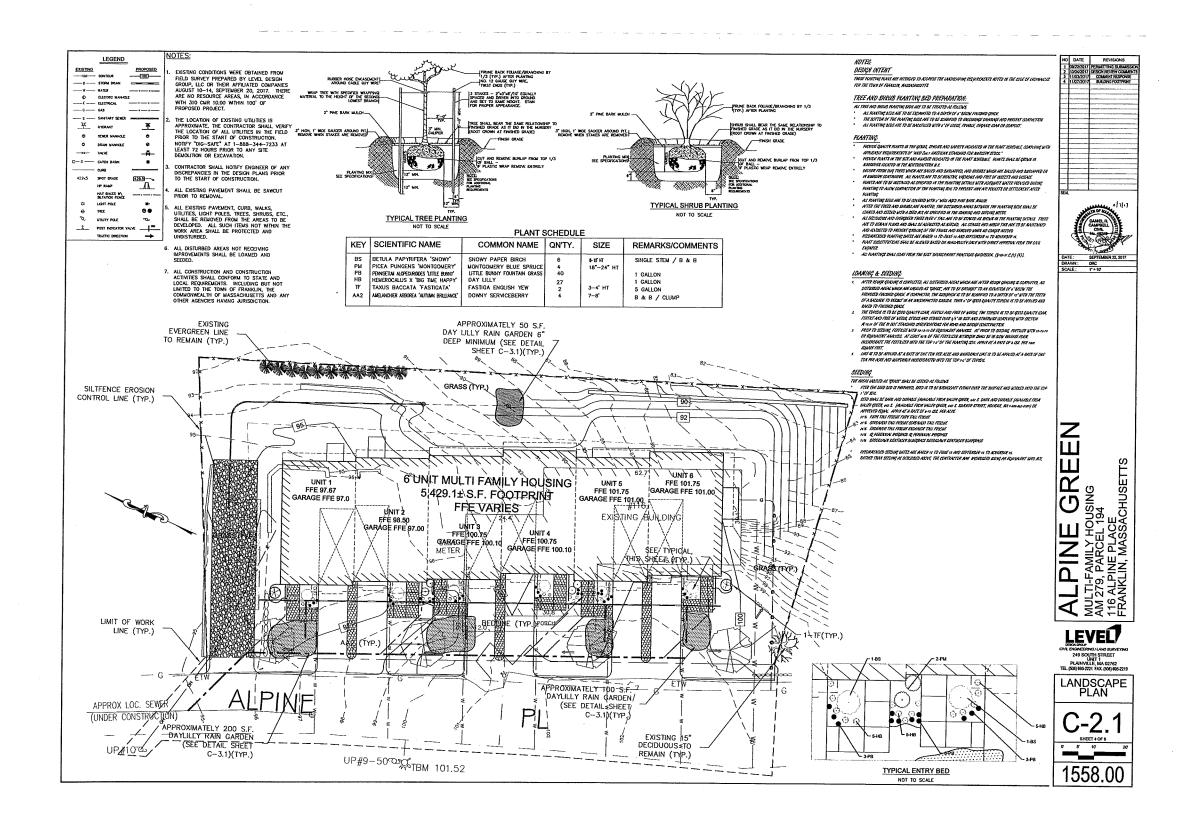

PE MIX SEED MIX WITH TACKIFIER UNLESS OTHERWISE SPECIFIED.
- EROSION AND SEDIMENTATION CONTROL: EXPOSED AND DISTURBED AREAS, AS A RESULT OF STRIPPING VEGETATION, SOIL REMOVAL, APLAS, AS A NESULI OF SIRPPINI YEC-LATION, SOIL REMOVAL AND REGRADON, MIL BE PERMANENTLY STABILIZED MITHIN SX. (6) MORTH'S OF OCCUPANCY OF A STRUCTURE. DURRING CONSTRUCTOR, TEMPORARY YEC-TATION AND/OR MULCHING, SHALL BE USED TO PROTECT EXPOSED AREAS FROM EROSON, UNITE. A DISTURBED AREA IS PERMANENTLY STRABULZED, SEQUENT SHALL BE TRAPPED BY USING, FOR EXAMPLE, STAXED WATTLES, SECREPITATION TRAPS,

MULTI-FAMILY HOUSING AM 279, PARCEL 194 116 ALPINE PLACE FRANKLIN, MASSACHUSETTS

O DATE REVISIONS

LEVEL 249 SOUTH STREET

UNIT 1

PLAUMILE, MA 02762

TEL (508) 695-2221 FAX (508) 695-2219

SITE PLAN

SHEET 3 OF 6 1558.00









MULTI-FAMILY HOUSING AM 279, PARCEL 194 116 ALPINE PLACE FRANKLIN, MASSACHUSETTS

LEVEL

CYL BIGNEERRIG / LAND SUPPER PRO-249 SOUTH STREET UNIT 1 PLARIVELE, MA 02762 TEL (508) 668-2221 FAX (508) 668-2219

**TYPICAL DETAILS** 

1558.00









| <br>REVISIONS | ISSUES     | CHER | ARCHTECTS                                                 | CAL DISSER | FROLETIME              | STAMP | REVISIONS   |                                 | DRUNBYI<br>JASI ANI | S-EET TITLE:                |
|---------------|------------|------|-----------------------------------------------------------|------------|------------------------|-------|-------------|---------------------------------|---------------------|-----------------------------|
| DATE.         | POSI REVEN | 1    |