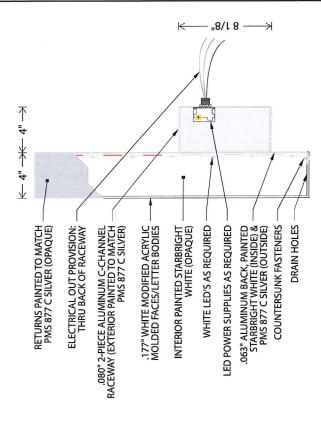

SEE ADDENDA ATTACHED FOR INSTRUCTIONS TO ASSIST IN COMPLETING APPLICATION.

Form Q-DRC Application-2009 P/6DesRevCom/Forms&Checklists

.177" MOLDED WHITE MODIFIED ACYLIC LETTER BODIES EXTERIOR FINISH: MATCH PMS 877 C SILVER (OPAQUE); **BACKS PAINTED PMS 877 C SILVER** INSTALLED ON ALUMINUM BACKS

INTERIOR FINISH: STARBRIGHT WHITE (OPAQUE)

LETTER BODIES REMOVABLE FOR SERVICE ACCESS ACCESS PANEL BEHIND LETTER "n" FOR RACEWAY ACCESS

ELECTRICAL: 2.50 AMPS, 120 VOLTS U.L. APPROVED

SQUARE FOOTAGE:

ACTUAL = 19.53 BOXED = 33.38