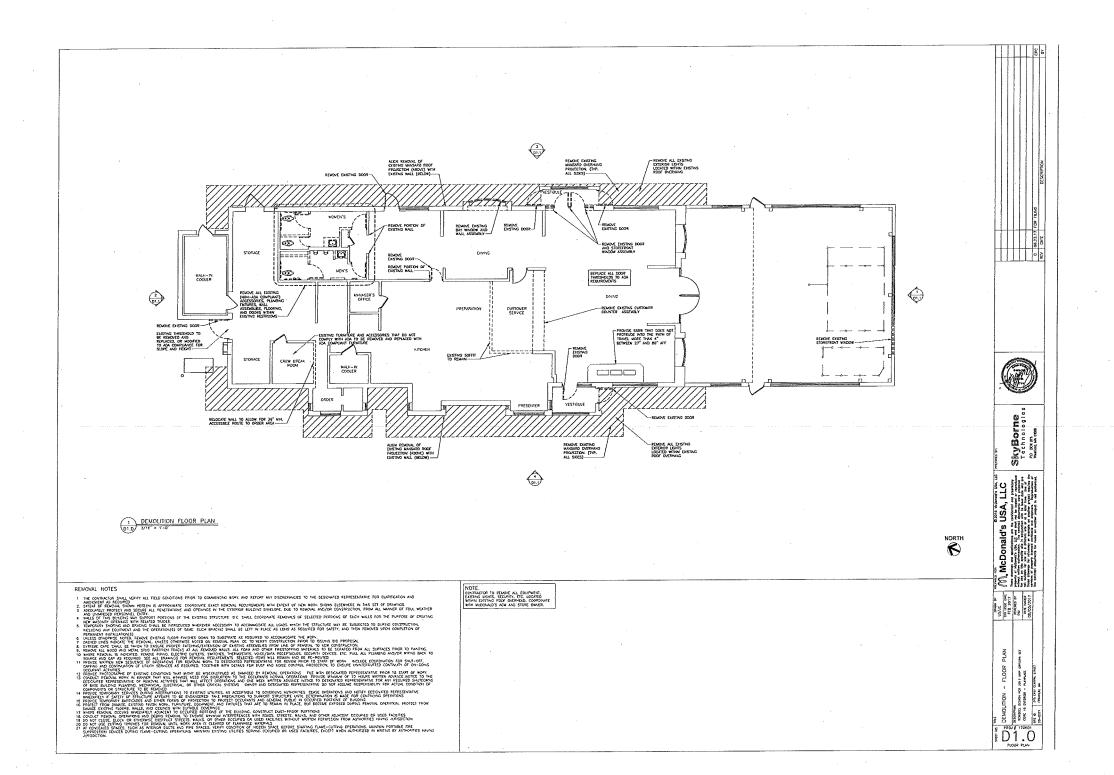

# NINE (9) COPIES OF THE FOLLOWING MUST BE SUBMITTED W/APPLICATION

- 1. Site Plan including Landscape Plan showing plantings. Plantings must be from Best Development Practices Guide
- 2. Lighting Plan indicating lighting levels & specifications of proposed lights
- 3. Building drawings, indicating size and height of building(s); front, rear and side elevations (when there are no adjoining buildings) and floor plans
- 4. Drawings or pictures of existing conditions
- 5. If any signage on the building or site, provide information from above Signage Checklist