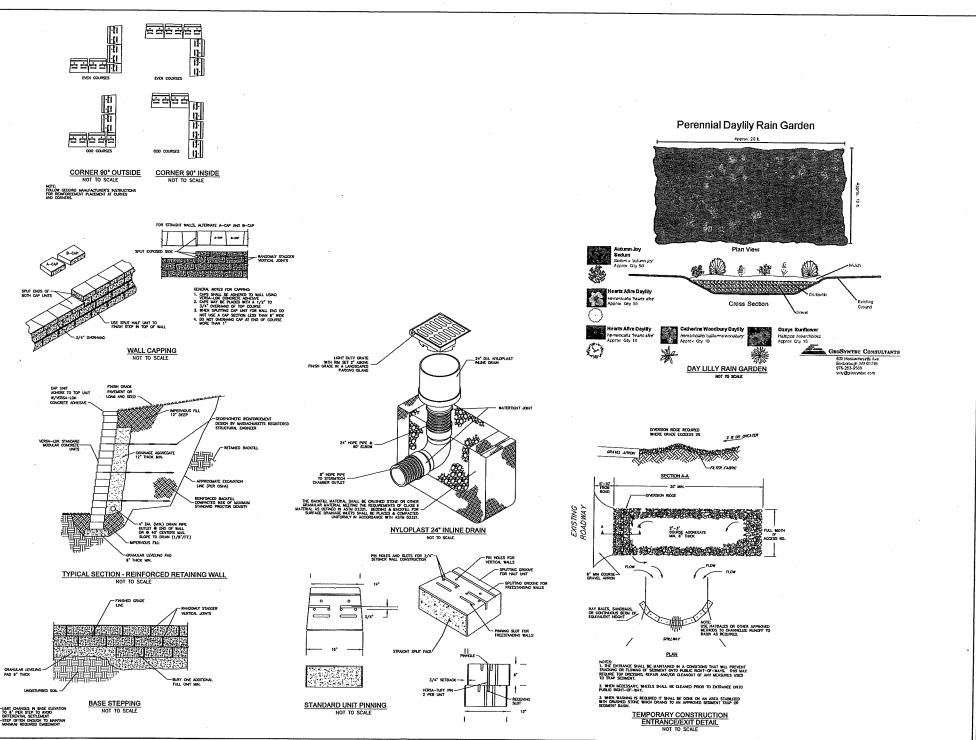

IX SEED MIX WITH TACKIFIER UNLESS OTHERWISE SPECIFIED.
- EROSION AND SEDIMENTATION CONTROL: EXPOSED AND DISTURBED AREAS, AS A RESULT OF STRIPPING VEGETATION, SOIL REMOVAL, APLAS, AS A NESULI OF SIRPPINI YEC-LATION, SOIL REMOVAL AND REGRADON, MIL BE PERMANENTLY STABILIZED MITHIN SX. (6) MORTH'S OF OCCUPANCY OF A STRUCTURE. DURRING CONSTRUCTOR, TEMPORARY YEC-TATION AND/OR MULCHING, SHALL BE USED TO PROTECT EXPOSED AREAS FROM EROSON, UNITE. A DISTURBED AREA IS PERMANENTLY STRABULZED, SEQUENT SHALL BE TRAPPED BY USING, FOR EXAMPLE, STAXED WATTLES, SECREPITATION TRAPS,

MULTI-FAMILY HOUSING AM 279, PARCEL 194 116 ALPINE PLACE FRANKLIN, MASSACHUSETTS

O DATE REVISIONS

LEVEL 249 SOUTH STREET

UNIT 1

PLAUMILE, MA 02762

TEL (508) 695-2221 FAX (508) 695-2219

SITE PLAN

SHEET 3 OF 6 1558.00









MULTI-FAMILY HOUSING AM 279, PARCEL 194 116 ALPINE PLACE FRANKLIN, MASSACHUSETTS

LEVEL

CYL BIGNEERRIG / LAND SUPPER PRO-249 SOUTH STREET UNIT 1 PLARIVELE, MA 02762 TEL (508) 668-2221 FAX (508) 668-2219

**TYPICAL DETAILS** 

1558.00









| <br>REVISIONS | ISSUES     | CHER | ARCHTECTS                                                 | CAL DISSER | FROLETIME              | STAMP | REVISIONS   |                                 | DRUNBYI<br>JASI ANI | S-EET TITLE:                |
|---------------|------------|------|-----------------------------------------------------------|------------|------------------------|-------|-------------|---------------------------------|---------------------|-----------------------------|
| DATE.         | POSI REVEN | 1    |