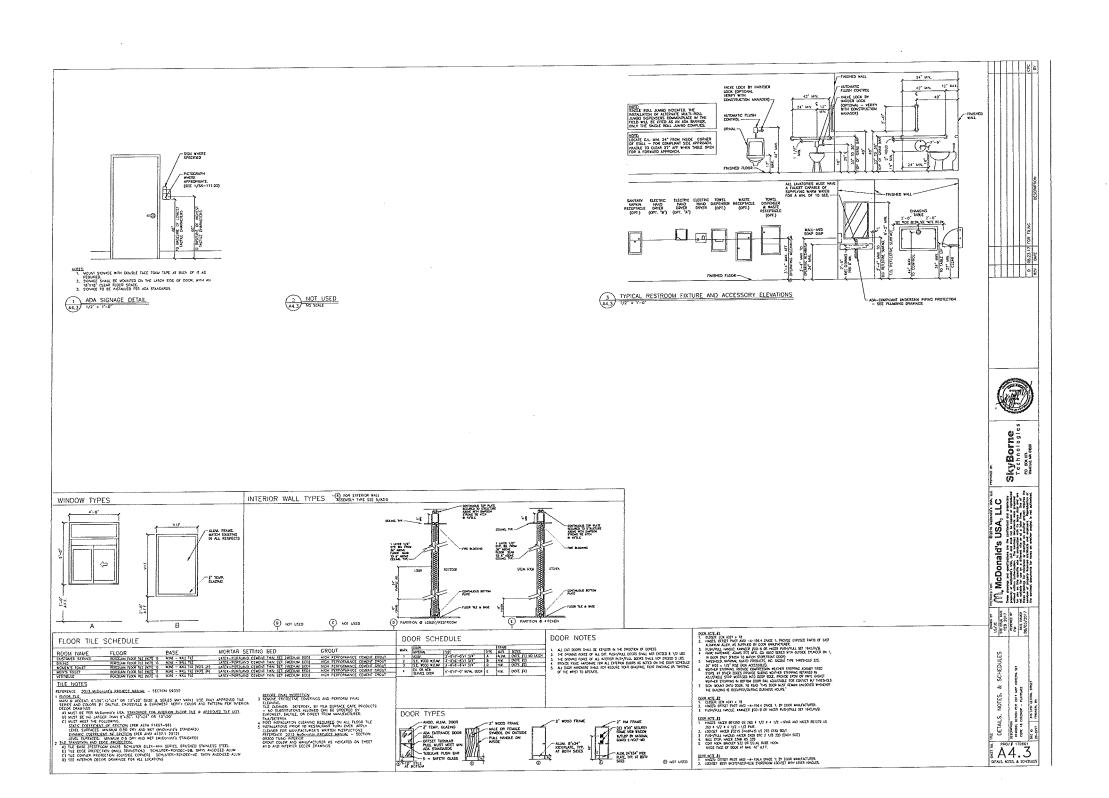

SEE ADDENDA ATTACHED FOR INSTRUCTIONS TO ASSIST IN COMPLETING APPLICATION.

Form Q-DRC Application-2009 P/6DesRevCom/Forms&Checklists

.177" MOLDED WHITE MODIFIED ACYLIC LETTER BODIES EXTERIOR FINISH: MATCH PMS 877 C SILVER (OPAQUE); **BACKS PAINTED PMS 877 C SILVER** INSTALLED ON ALUMINUM BACKS

INTERIOR FINISH: STARBRIGHT WHITE (OPAQUE)

LETTER BODIES REMOVABLE FOR SERVICE ACCESS ACCESS PANEL BEHIND LETTER "n" FOR RACEWAY ACCESS

ELECTRICAL: 2.50 AMPS, 120 VOLTS U.L. APPROVED

SQUARE FOOTAGE:

ACTUAL = 19.53 BOXED = 33.38

**LETTER PROFILE** SCALE: 11/2" = 1'-0" **DISTRIBUTED BY SIGN UP COMPANY** 700 21st Street Southwest PO Box 210

Watertown, SD 57201-0210 1 (800) 843-9888 • www.personasigns.com