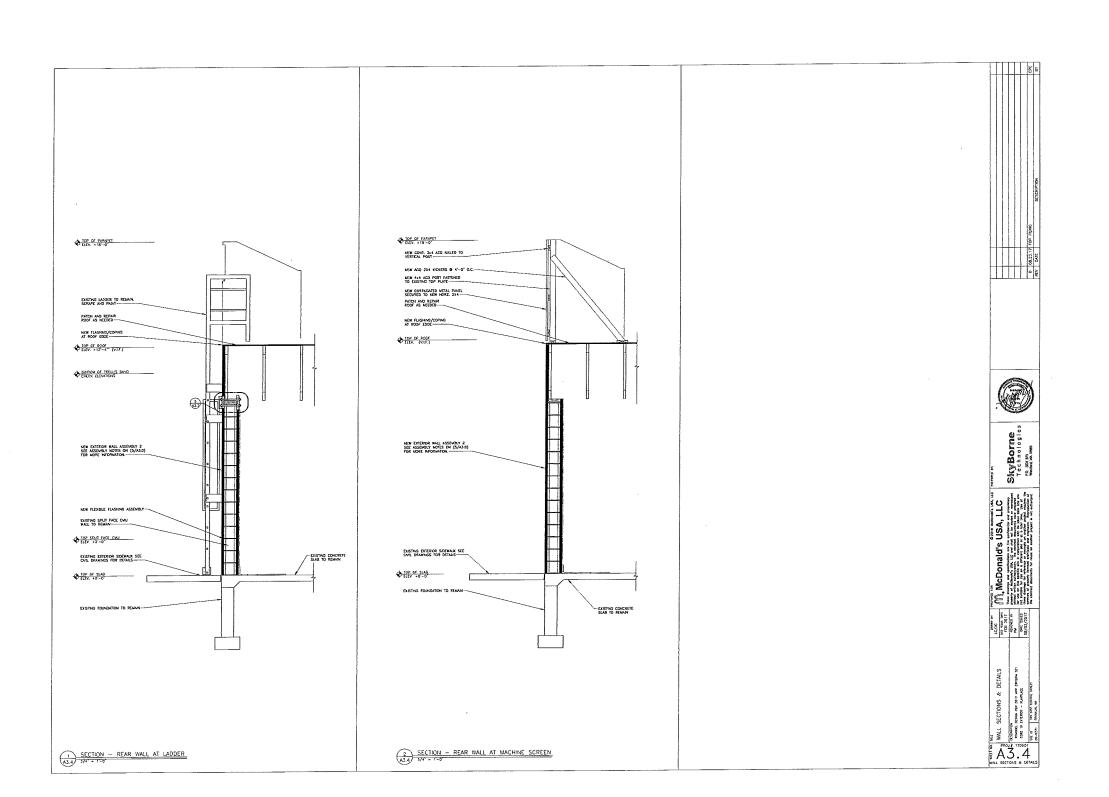

| 1. <b>Height</b> —The height of any proposed alteration shall be compatible with the style and character of the surrounding buildings, within zoning requirements.                                                                                                                                                                                                    |
|-----------------------------------------------------------------------------------------------------------------------------------------------------------------------------------------------------------------------------------------------------------------------------------------------------------------------------------------------------------------------|
| The Height of the new structure will be the same as it was before construction ±19'-4".                                                                                                                                                                                                                                                                               |
| The Holgh of the new drastare will be the came as a was select constraint.                                                                                                                                                                                                                                                                                            |
| 2. <b>Proportions of Windows and Doors</b> – The proportions and relationships between doors and windows shall be compatible with the architectural style and character of the surrounding area. The existing windows and doors will be replaced with new energy efficient windows and doors of like kind                                                             |
| and size. The only difference will be the removal of the existing bay window with a regular store front                                                                                                                                                                                                                                                               |
| window. Doors will be replaced with new doors of same size.  3. Relations of Building Masses and Spaces – The relationship of a structure to the open space between it and adjoining structures shall be compatible.                                                                                                                                                  |
| The building is not changing from the existing footprint/size                                                                                                                                                                                                                                                                                                         |
| 4. <b>Roof Shape</b> – The design and pitch of the roof shall be compatible with the architectural style and character of the surrounding buildings. The roof shape did not change in the front of the building but the rear mansard roof is proposed to change to a parapet to match the front.                                                                      |
| 5. Scale – The scale of the structure shall be compatible with its architectural style and the character of the surrounding buildings. The scale of the building is not changing.                                                                                                                                                                                     |
| 6. <b>Façade, Line, Shape &amp; Profile</b> – Facades shall blend with other structures in the surrounding area with regard to the dominant vertical or horizontal context:                                                                                                                                                                                           |
| 7. <b>Architectural Details</b> – Architectural details, including signs, materials, colors and textures shall be treated so as to be compatible with the existing and adjacent architectural character, thereby preserving and enhancing the surround area.  The new signage will be of like size and kind limited to (2) Arch signs, and (1) wordmark sign and will |
| not be any color that wasn't already approved.                                                                                                                                                                                                                                                                                                                        |
|                                                                                                                                                                                                                                                                                                                                                                       |

| 8. Advertising Features – The size, location, design, color, texture, lighting and materials of all permanent signs and outdoor advertising structures shall not detract from the use and enjoyment of the                                                                                                                                                                                                          |
|---------------------------------------------------------------------------------------------------------------------------------------------------------------------------------------------------------------------------------------------------------------------------------------------------------------------------------------------------------------------------------------------------------------------|
| proposed buildings and structures and the surrounding properties.                                                                                                                                                                                                                                                                                                                                                   |
| This is a commercial area with existing advertising signs. All new signs are of like size and color to what                                                                                                                                                                                                                                                                                                         |
| is currently existing.                                                                                                                                                                                                                                                                                                                                                                                              |
| 9. <b>Heritage</b> – Removal or disruption of historic, traditional or significant uses, structures or architectural elements shall be minimized insofar as practicable.  Not applicable                                                                                                                                                                                                                            |
| 10. <b>Energy Efficiency</b> – To the maximum extent reasonably practicable, proposals shall utilize energy efficient technology and renewable energy resources and shall adhere to the principles of energy-conscious design with regard to orientation, building materials, shading, landscaping and other elements. The new windows are energy efficient and materials used are made from sustainable materials. |
| 11. <b>Landscape</b> - The landscape should improve the character and appearance of the surrounding area and parking areas should be located to the side or rear of buildings when reasonably possible.  No new landscaping will be added nor any existing removed.                                                                                                                                                 |
|                                                                                                                                                                                                                                                                                                                                                                                                                     |