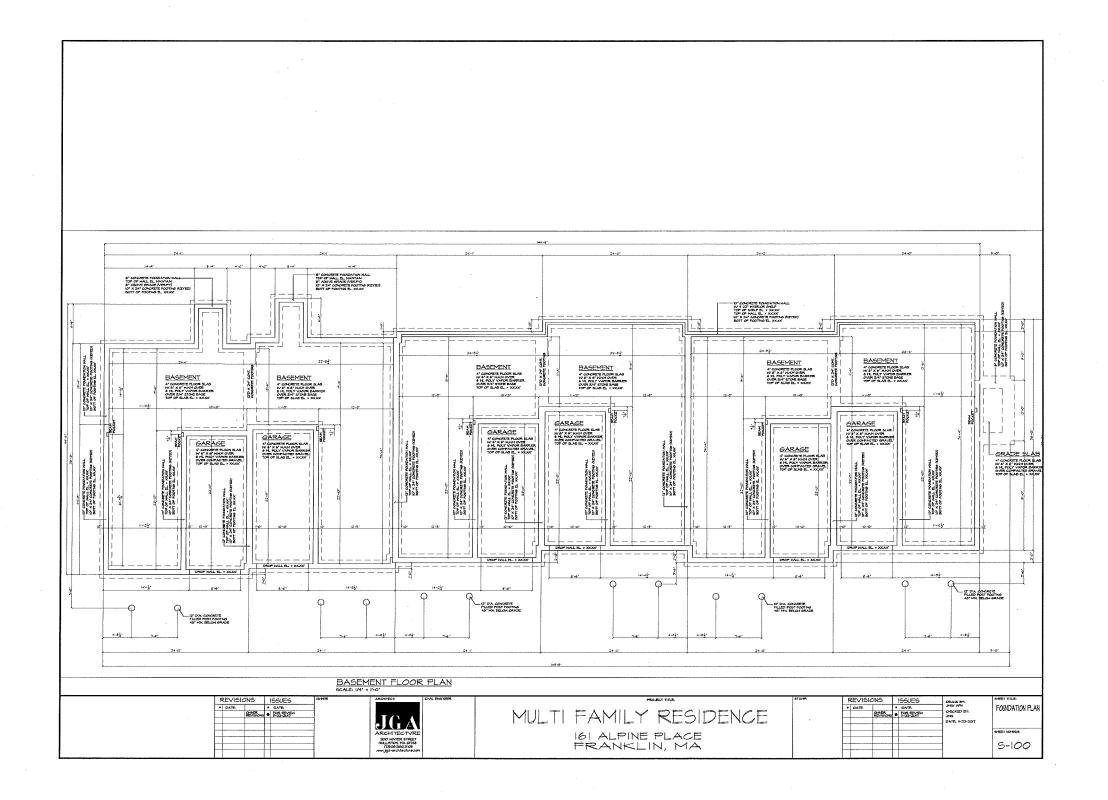

, MIL BE PERMANENTLY STABILIZED MITHIN SX. (6) MORTH'S OF OCCUPANCY OF A STRUCTURE. DURRING CONSTRUCTOR, TEMPORARY YEC-TATION AND/OR MULCHING, SHALL BE USED TO PROTECT EXPOSED AREAS FROM EROSON, UNITE. A DISTURBED AREA IS PERMANENTLY STRABULZED, SEQUENT SHALL BE TRAPPED BY USING, FOR EXAMPLE, STAXED WATTLES, SECREPITATION TRAPS,

MULTI-FAMILY HOUSING AM 279, PARCEL 194 116 ALPINE PLACE FRANKLIN, MASSACHUSETTS

O DATE REVISIONS

LEVEL 249 SOUTH STREET

UNIT 1

PLAUMILE, MA 02762

TEL (508) 695-2221 FAX (508) 695-2219

SITE PLAN

SHEET 3 OF 6 1558.00









MULTI-FAMILY HOUSING AM 279, PARCEL 194 116 ALPINE PLACE FRANKLIN, MASSACHUSETTS

LEVEL

CYL BIGNEERRIG / LAND SUPPER PRO-249 SOUTH STREET UNIT 1 PLARIVELE, MA 02762 TEL (508) 668-2221 FAX (508) 668-2219

**TYPICAL DETAILS** 

1558.00









| <br>REVISIONS | ISSUES     | CHER | ARCHTECTS                                                 | CAL DISSER | FROLETIME              | STAMP | REVISIONS   |                                 | DRUNBYI<br>JASI ANI | S-EET TITLE:                |
|---------------|------------|------|-----------------------------------------------------------|------------|------------------------|-------|-------------|---------------------------------|---------------------|-----------------------------|
| DATE.         | POSI REVEN | 1    |                                                           | }          | MILTIERMILY DECIDENCE  |       | # DATE ONES | DATE     FOR REVEN     C22-2011 | CHECKED BY.         | STRUCTURE<br>PLAN ( DETAILS |
| NEVE CHE      |            | 1    | LIG A