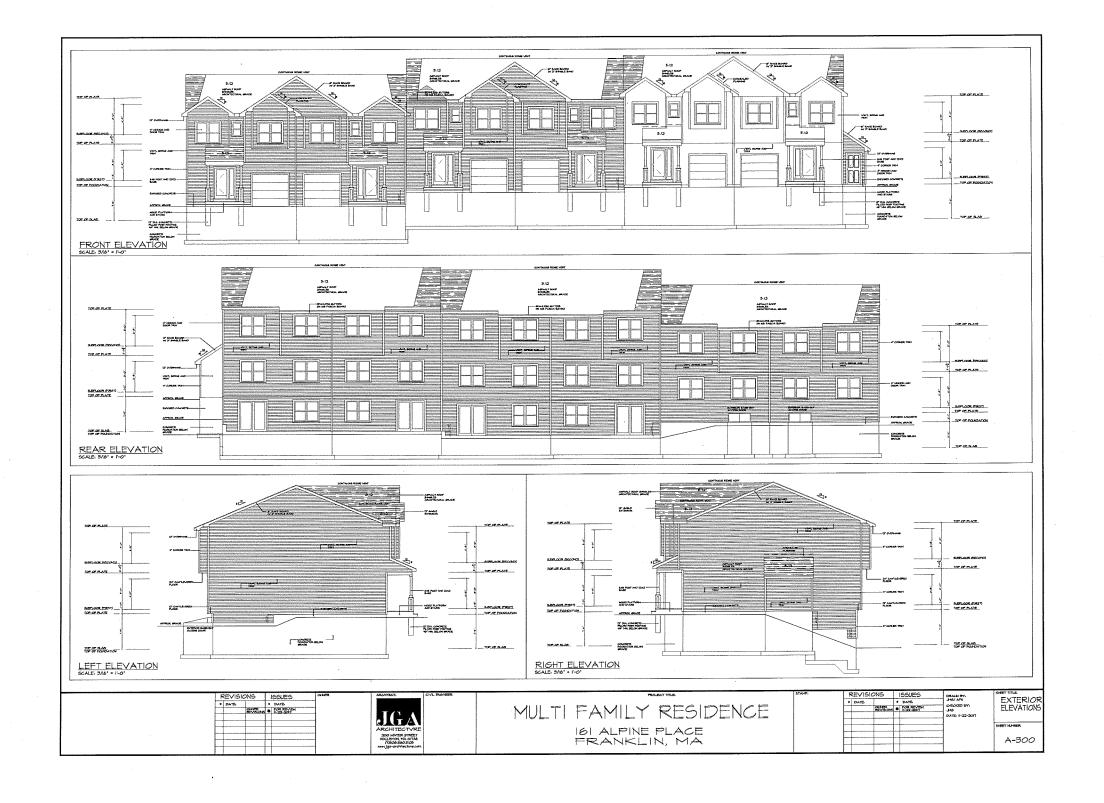

# NINE (9) COPIES OF THE FOLLOWING MUST BE SUBMITTED W/APPLICATION

- 1. Site Plan including Landscape Plan showing plantings. Plantings must be from Best Development Practices Guide
- 2. Lighting Plan indicating lighting levels & specifications of proposed lights
- 3. Building drawings, indicating size and height of building(s); front, rear and side elevations (when there are no adjoining buildings) and floor plans
- 4. Drawings or pictures of existing conditions
- 5. If any signage on the building or site, provide information from above Signage Checklist

| 1. <b>Height</b> —The height of any proposed alteration shall be compatible with the style and character of the surrounding buildings, within zoning requirements.                                                                                                                                                                                                    |
|-----------------------------------------------------------------------------------------------------------------------------------------------------------------------------------------------------------------------------------------------------------------------------------------------------------------------------------------------------------------------|
| The Height of the new structure will be the same as it was before construction ±19'-4".                                                                                                                                                                                                                                                                               |
| The Holgh of the new drastare will be the came as a was select constraint.                                                                                                                                                                                                                                                                                            |
| 2. <b>Proportions of Windows and Doors</b> – The proportions and relationships between doors and windows shall be compatible with the architectural style and character of the surrounding area. The existing windows and doors will be replaced with new energy efficient windows and doors of like kind                                                             |
| and size. The only difference will be the removal of the existing bay window with a regular store front                                                                                                                                                                                                                                                               |
| window. Doors will be replaced with new doors of same size.  3. Relations of Building Masses and Spaces – The relationship of a structure to the open space between it and adjoining structures shall be compatible.                                                                                                                                                  |
| The building is not changing from the existing footprint/size                                                                                                                                                                                                                                                                                                         |
| 4. <b>Roof Shape</b> – The design and pitch of the roof shall be compatible with the architectural style and character of the surrounding buildings. The roof shape did not change in the front of the building but the rear mansard roof is proposed to change to a parapet to match the front.                                                                      |
| 5. Scale – The scale of the structure shall be compatible with its architectural style and the character of the surrounding buildings. The scale of the building is not changing.                                                                                                                                                                                     |
| 6. <b>Façade, Line, Shape &amp; Profile</b> – Facades shall blend with other structures in the surrounding area with regard to the dominant vertical or horizontal context:                                                                                                                                                                                           |
| 7. <b>Architectural Details</b> – Architectural details, including signs, materials, colors and textures shall be treated so as to be compatible with the existing and adjacent architectural character, thereby preserving and enhancing the surround area.  The new signage will be of like size and kind limited to (2) Arch signs, and (1) wordmark sign and will |
| not be any color that wasn't already approved.                                                                                                                                                                                                                                                                                                                        |
|                                                                                                                                                                                                                                                                                                                                                                       |