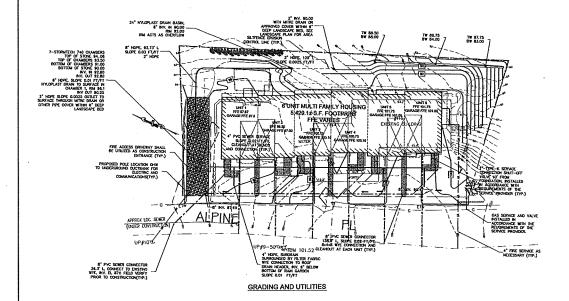

38'          | 1 |  |  |  |
|   | MAX. BLDG IMP. COVERAGE                    | 30%           | 29.99%       | 1 |  |  |  |
|   | BUILDING FLOOR AREA (SF)                   |               | 5,429.1      |   |  |  |  |
|   | MAX. BLDG/TOTAL IMP LOT COVERACE           | 35%           | 34.99%       |   |  |  |  |
|   | PARKING REQUIREMENTS                       | REQUIRED      | PROVIDED     | 1 |  |  |  |

- EXISTING CONDITIONS WERE OBTAINED FROM FIELD SURVEY PREPARED BY LEVEL DESIGN GROUP, LLC OR THEIR AFFILIATED COMPANIES AUGUST 10-14, SEPTEMBER 20, APPLIABLE COMPANIES AUGUST 10-14, SEPTEMBER 20, 2017. THERE ARE NO RESOURCE AREAS, IN ACCORDANCE WITH 310 CUR 10.00 WITH 100' OF PROPOSED PROJECT.
- 2. \*\*\*LOT WAS CREATED PRIOR TO ZONING AMENDMENT NOVEMBER 4, 1998.



LAYOUT AND MATERIALS



#### NOTES:

- ENSTING CONDITIONS WERE OBTAINED FROM FIELD SURVEY PREPARED BY LEVEL DESIGN GROUP, LLC OR THEIR AFFILIATED COMPANIES AUGUST 10-14, SEPTEMBER 20, 2017. THERE ARE NO RESOURCE AREAS, IN ACCORDANCE WITH 310 CMR 10.00 WITHIN 100' OF PROPOSED PROJECT.
- THE LOCATION OF EXISTING UTILITIES IS APPROXIMATE, THE CONTRACTOR SHALL VERBY THE LOCATION OF ALL UTILITIES IN THE FIELD PRIOR TO THE START OF CONSTRUCTION. HOTHEY YOLG-SAFE" AT 1-888-344-7233 AT LEAST 72 HOURS PRIOR TO ANY SITE DEMOLITION OR EXCAVATION.
- CONTRACTOR SHALL NOTIFY ENGINEER OF ANY DISCREPANCIES IN THE DESIGN PLANS PRIOR TO THE START OF CONSTRUCTION.
- 4. ALL EXISTING PAVEMENT SHALL BE SAWCUT PRIOR TO REMOVAL
- ALL EXISTING PAYEMENT, CURB, WALKS, UTBLITIES, LIGHT POLES, TREES, SHRUBS, ETC., SHALL BE REMOYED FROM THE