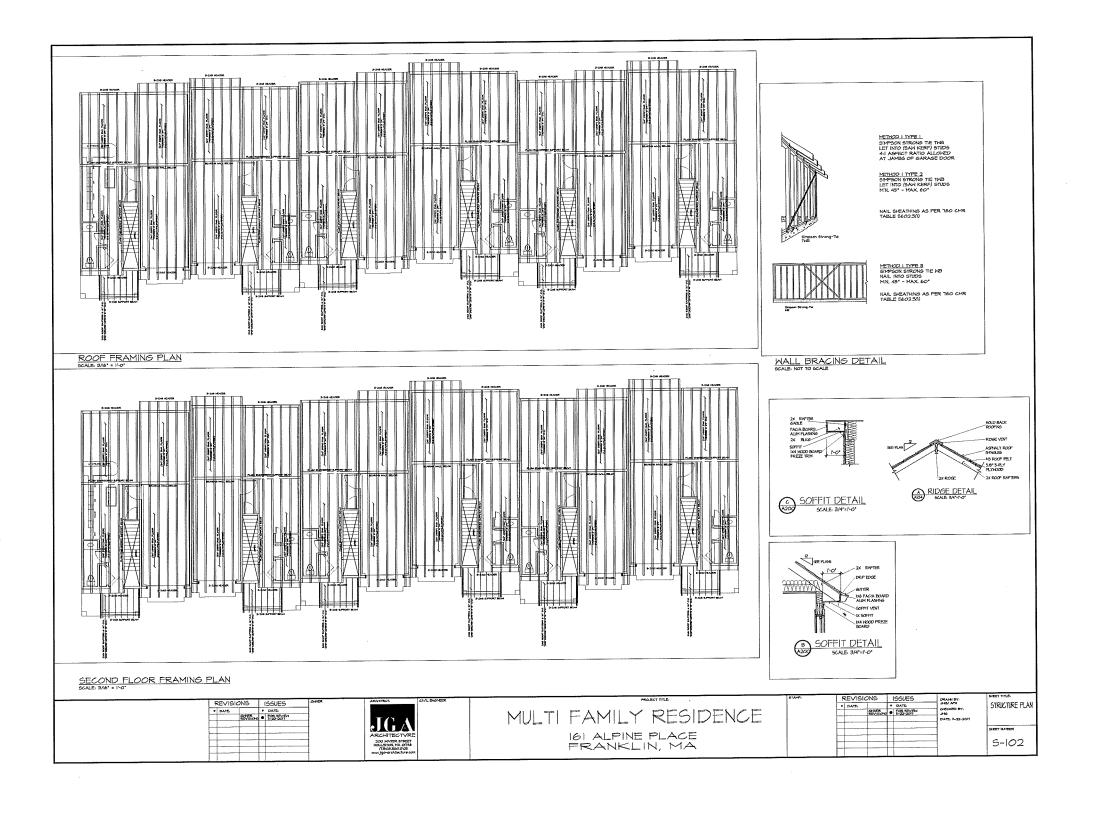

| DATE 11-33-301      | IDMADEIRED                  |
|               |            | j    | ARCHITECTYRE                                              |            | 161 ALPINE PLACE       |       |             |                                 |                     | SHEET NO-STOR               |
|               |            |      | 200 HNTER STREET<br>HOLLISTON, HA 07146<br>(1300 380 3105 |            | FRANKLIN, MA           |       |             |                                 |                     | 5-101                       |
|               |            | 1    | www.jga-crchtesture.com                                   | 1          |                        |       |             |                                 |                     |                             |



# DESIGN REVIEW COMMISSION MINUTES OF MEETING November 14, 2017

A meeting of the Design Review Commission was held on Tuesday, November 14, 2017, at the Franklin Municipal Building, Franklin, Massachusetts. Members present were Mark Fitzgerald, Chairman, Chris Baryluk, Vice Chairman, Claudine Silverman, Nancy Pendleton Samuel Williams, and Associate Member James Bartro. Also in attendance was Chrissy Whelton and Jon Juhl (auditor).

Mark Fitzgerald, Chairman opened the meeting at 7:00 PM.

#### 1. Montani Photography – 9 Summer Street – Pylon Sign, Wall Signs, Door Sign

Cam Afonso from Signs by Cam represented the New Business with a proposal to remove old signs and replace with new signs to existing Pylon sign, 2 Wall signs and door sign. Attractive colors. No issues.

**Motion:** To