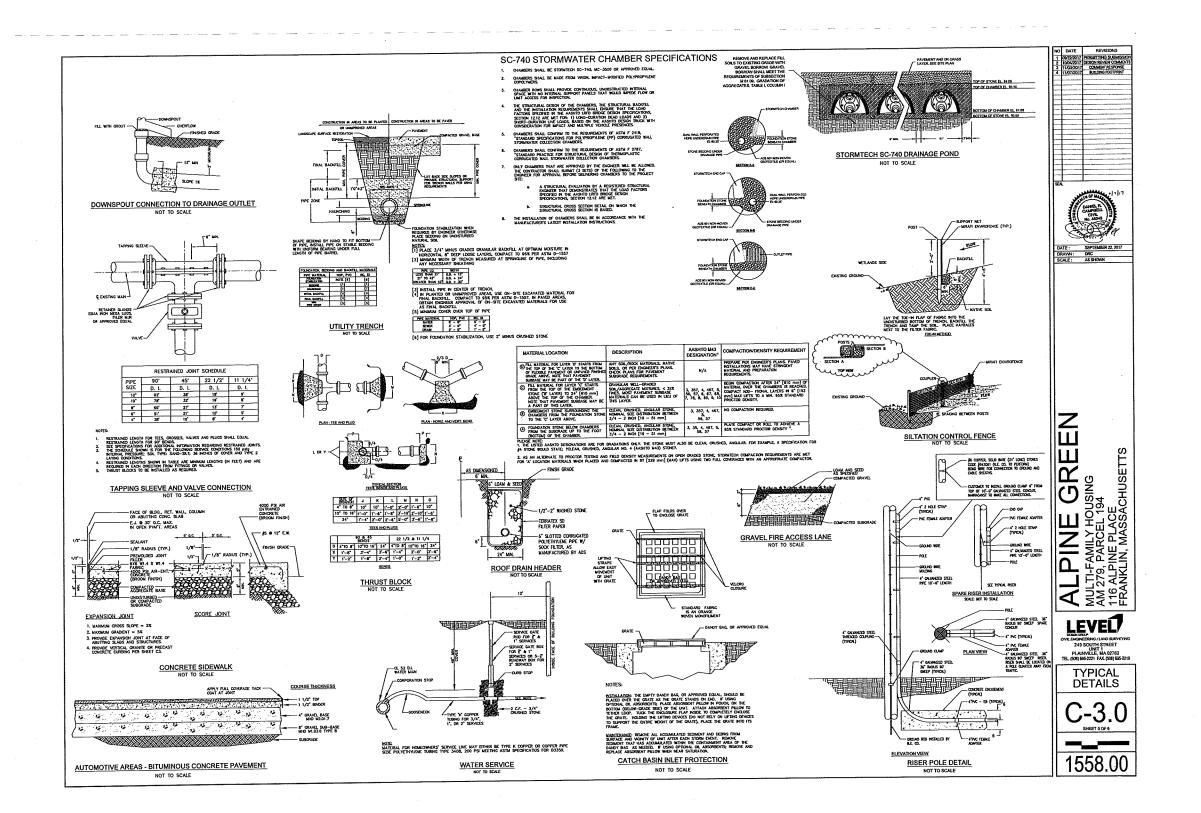

MIX SEED MIX WITH TACKIFIER UNLESS OTHERWISE SPECIFIED.
- EROSION AND SEDIMENTATION CONTROL: EXPOSED AND DISTURBED AREAS, AS A RESULT OF STRIPPING VEGETATION, SOIL REMOVAL, APLAS, AS A NESULI OF SIRPPINI YEC-LATION, SOIL REMOVAL AND REGRADON, MIL BE PERMANENTLY STABILIZED MITHIN SX. (6) MORTH'S OF OCCUPANCY OF A STRUCTURE. DURRING CONSTRUCTOR, TEMPORARY YEC-TATION AND/OR MULCHING, SHALL BE USED TO PROTECT EXPOSED AREAS FROM EROSON, UNITE. A DISTURBED AREA IS PERMANENTLY STRABULZED, SEQUENT SHALL BE TRAPPED BY USING, FOR EXAMPLE, STAXED WATTLES, SECREPITATION TRAPS,

MULTI-FAMILY HOUSING AM 279, PARCEL 194 116 ALPINE PLACE FRANKLIN, MASSACHUSETTS

O DATE REVISIONS

LEVEL 249 SOUTH STREET

UNIT 1

PLAUMILE, MA 02762

TEL (508) 695-2221 FAX (508) 695-2219

SITE PLAN

SHEET 3 OF 6 1558.00









MULTI-FAMILY HOUSING AM 279, PARCEL 194 116 ALPINE PLACE FRANKLIN, MASSACHUSETTS

LEVEL

CYL BIGNEERRIG / LAND SUPPER PRO-249 SOUTH STREET UNIT 1 PLARIVELE, MA 02762 TEL (508) 668-2221 FAX (508) 668-2219

**TYPICAL DETAILS** 

1558.00









| <br>REVISIONS | ISSUES     | CHER | ARCHTECTS                                                 | CAL DISSER | FROLETIME              | STAMP | REVISIONS   |                                 | DRUNBYI<br>JASI ANI | S-EET TITLE:                |
|---------------|------------|------|-----------------------------------------------------------|------------|------------------------|-------|-------------|---------------------------------|---------------------|-----------------------------|
| DATE.         | POSI REVEN | 1    |