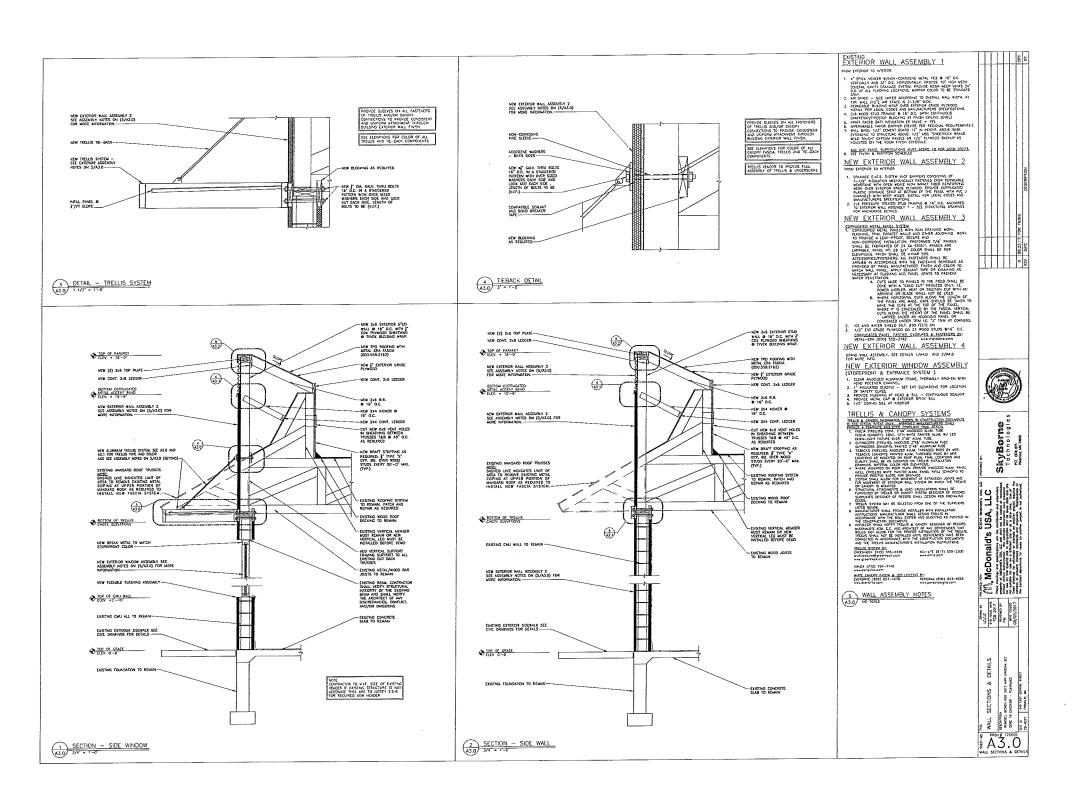

| 1. <b>Height</b> —The height of any proposed alteration shall be compatible with the style and character of the surrounding buildings, within zoning requirements.                                                                                                                                                                                                    |
|-----------------------------------------------------------------------------------------------------------------------------------------------------------------------------------------------------------------------------------------------------------------------------------------------------------------------------------------------------------------------|
| The Height of the new structure will be the same as it was before construction ±19'-4".                                                                                                                                                                                                                                                                               |
| The Holgh of the new drastare will be the came as a was select constraint.                                                                                                                                                                                                                                                                                            |
| 2. <b>Proportions of Windows and Doors</b> – The proportions and relationships between doors and windows shall be compatible with the architectural style and character of the surrounding area. The existing windows and doors will be replaced with new energy efficient windows and doors of like kind                                                             |
| and size. The only difference will be the removal of the existing bay window with a regular store front                                                                                                                                                                                                                                                               |
| window. Doors will be replaced with new doors of same size.  3. Relations of Building Masses and Spaces – The relationship of a structure to the open space between it and adjoining structures shall be compatible.                                                                                                                                                  |
| The building is not changing from the existing footprint/size                                                                                                                                                                                                                                                                                                         |
| 4. <b>Roof Shape</b> – The design and pitch of the roof shall be compatible with the architectural style and character of the surrounding buildings. The roof shape did not change in the front of the building but the rear mansard roof is proposed to change to a parapet to match the front.                                                                      |
| 5. Scale – The scale of the structure shall be compatible with its architectural style and the character of the surrounding buildings. The scale of the building is not changing.                                                                                                                                                                                     |
| 6. <b>Façade, Line, Shape &amp; Profile</b> – Facades shall blend with other structures in the surrounding area with regard to the dominant vertical or horizontal context:                                                                                                                                                                                           |
| 7. <b>Architectural Details</b> – Architectural details, including signs, materials, colors and textures shall be treated so as to be compatible with the existing and adjacent architectural character, thereby preserving and enhancing the surround area.  The new signage will be of like size and kind limited to (2) Arch signs, and (1) wordmark sign and will |
| not be any color that wasn't already approved.                                                                                                                                                                                                                                                                                                                        |
|                                                                                                                                                                                                                                                                                                                                                                       |

| 8. Advertising Features – The size, location, design, color, texture, lighting and materials of all permanent signs and outdoor advertising structures shall not detract from the use and enjoyment of the                                                                                                                                                                                                          |
|---------------------------------------------------------------------------------------------------------------------------------------------------------------------------------------------------------------------------------------------------------------------------------------------------------------------------------------------------------------------------------------------------------------------|
| proposed buildings and structures and the surrounding properties.                                                                                                                                                                                                                                                                                                                                                   |
| This is a commercial area with existing advertising signs. All new signs are of like size and color to what                                                                                                                                                                                                                                                                                                         |
| is currently existing.                                                                                                                                                                                                                                                                                                                                                                                              |
| 9. <b>Heritage</b> – Removal or disruption of historic, traditional or significant uses, structures or architectural elements shall be minimized insofar as practicable.  Not applicable                                                                                                                                                                                                                            |
| 10. <b>Energy Efficiency</b> – To the maximum extent reasonably practicable, proposals shall utilize energy efficient technology and renewable energy resources and shall adhere to the principles of energy-conscious design with regard to orientation, building materials, shading, landscaping and other elements. The new windows are energy efficient and materials used are made from sustainable materials. |
| 11. <b>Landscape</b> - The landscape should improve the character and appearance of the surrounding area and parking areas should be located to the side or rear of buildings when reasonably possible.  No new landscaping will be added nor any existing removed.                                                                                                                                                 |
|                                                                                                                                                                                                                                                                                                                                                                                                                     |