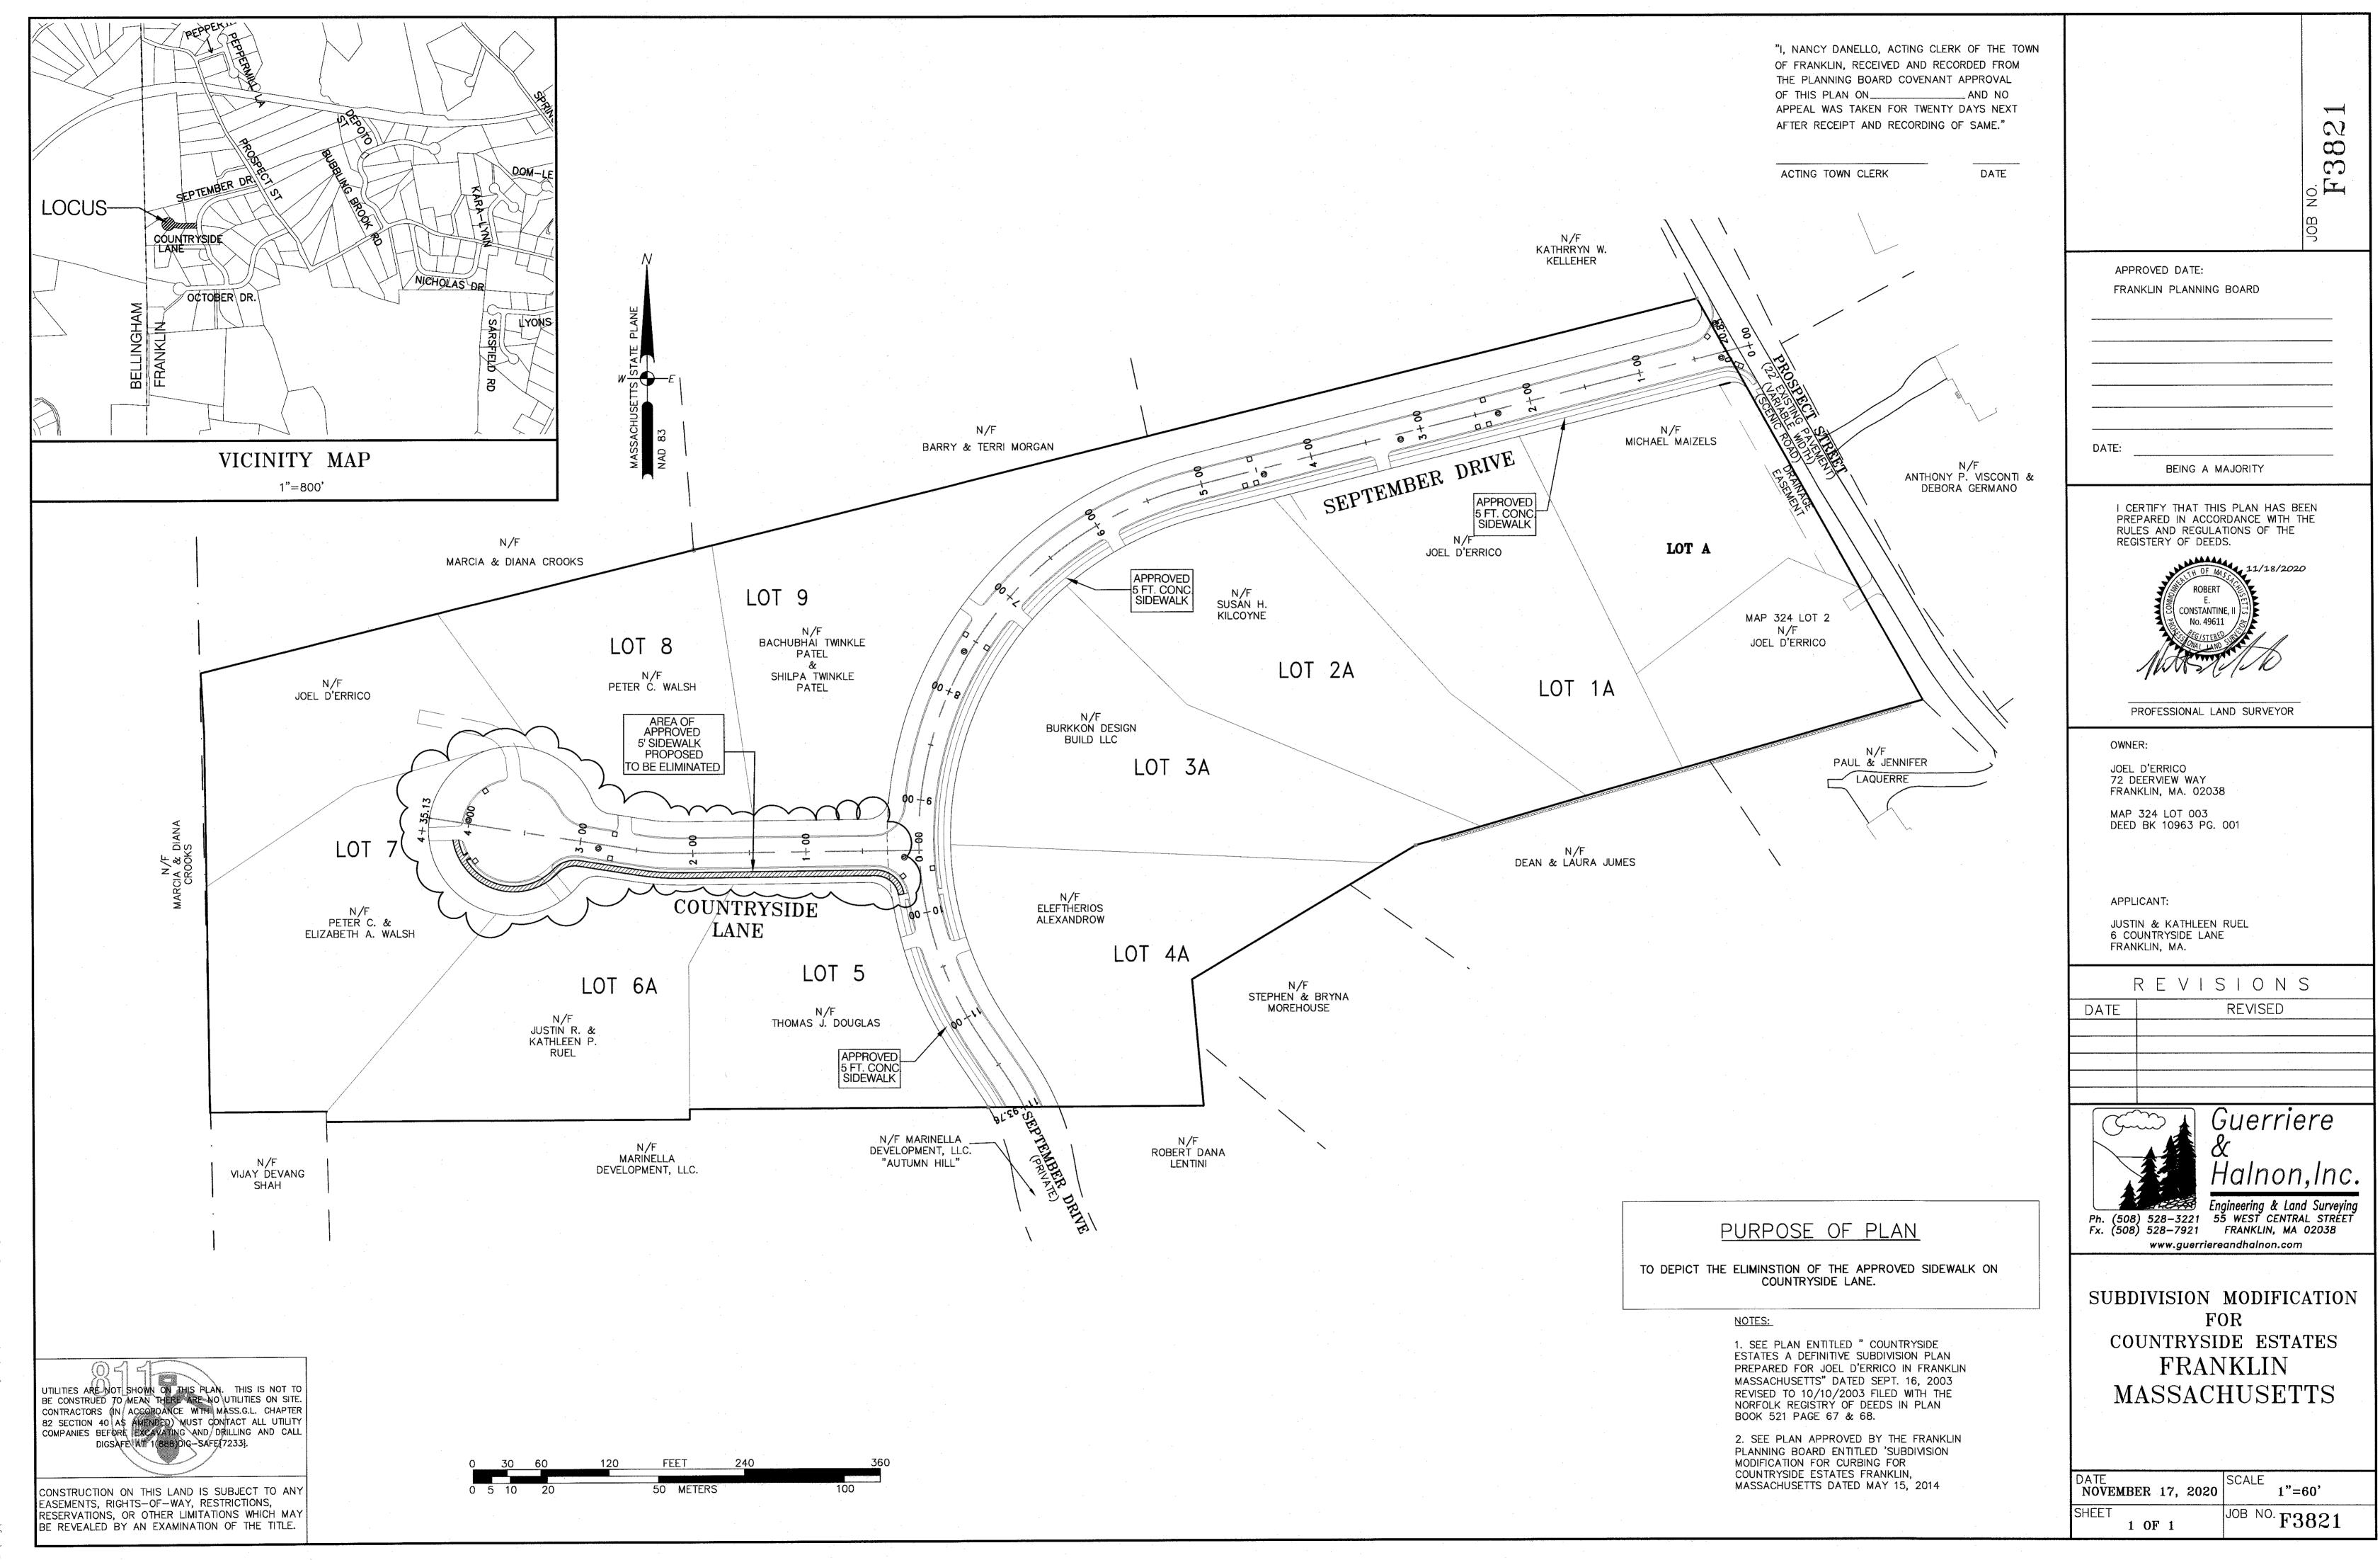

#### FORM C-1 APPLICATION FOR APPROVAL OF MODIFICATION PLAN

To the Planning Board of Franklin:

The undersigned, herewith, submits the accompanying modification of a Definitive subdivision entitled: "<u>Subdivision Modification for Countryside Estates</u>" for approval under the requirements of the Subdivision Control Law and your rules and regulations covering the subdivision of land.

| 1. Name of Applicant: Ju    | ustin and Kathleen Ruel                                                   |
|-----------------------------|---------------------------------------------------------------------------|
| Address of Applicant:       | 6 Countryside Lane Franklin, MA.                                          |
| Phone No.: 508404           | MB Email: jrue 10 bert three portners. Com                                |
| 2. Name of Owner (if no     | t the Applicant): Joel D'Errico                                           |
| Address of Owner:           | 2 Deerview Way Franklin, MA. 02038                                        |
| Phone No.: 508-439-002      | 2 Email: joelwderrico@gmall.com                                           |
| 3. Name of Engineer: G      | uerriere & Halnon, Inc.                                                   |
| Address of Engineer:_       | 55 West Central St. Franklin, MA.                                         |
| Phone No.: 508-528-3221     | Email: acavaliere@gandhengineering.com                                    |
| 4. Deed reference at North  | folk Registry of Deeds: Book 10963, cate of Title No.:)                   |
| 5. Location and Description | on of Property: To remove remaining sidewalk on the                       |
| the southside of Countrysi  | de Lane (Assessor's Map & Lot: Map 324 Lot 001, 002, 003                  |
| 6. No. of Lots: N/A         |                                                                           |
| 7. Purpose for modifying    | the definitive plan:                                                      |
| The residents are reque     | esting to remove remaining sidewalk on the southside on Countryside Lane. |
| 16A 20                      | Justin Ruel                                                               |
| Signature of Applicant      | Print Name of Applicant                                                   |
|                             | Joel D'Errico                                                             |
| Signature of Owner          | Print Name of Owner                                                       |

| SECTION A:                                                                  |                        |                    |                                     |
|-----------------------------------------------------------------------------|------------------------|--------------------|-------------------------------------|
| Title of Plan: Subdivision Modification                                     | on for Countryside E   | Estates            |                                     |
| Date of Plan: November 2, 2020                                              | Assessor's             | Information        | on <u>:</u> Map 324 Lot 001, 002, 0 |
| Prepared by: Guerriere & Halnon, Inc.                                       |                        |                    |                                     |
| Type of Plan: 81                                                            | l-P; Prelim.;          | Modification Def.; | Site Plan                           |
| SECTION B:                                                                  |                        |                    |                                     |
| Name of Record Owner(s):                                                    | Joel D'Errico          |                    |                                     |
| Address of Record Owner(s):_7                                               | 2 Deerview Way         |                    |                                     |
| _                                                                           | Franklin, MA           |                    | mus is a second                     |
| *If in the name of a Trust, Corpaddresses of all Trustee(s), Corporate O    |                        |                    | the names and                       |
| *If in the name of a Trust or Co<br>the Shareholder(s) of the Corporation:_ | rporation, list the    | e Beneficia        | ary(ies) of the Trust or            |
| *If in the name of a Trust or Correcording of the Trust Instrument, or the  |                        |                    |                                     |
| Executed as a sealed instrument this                                        | day of                 |                    | 20                                  |
| Signature of Applicant                                                      | Justin Ruel Print name | of Applica         | ant                                 |
|                                                                             | Joel D'Errico          |                    |                                     |

#### Fact Sheet

- My wife Kathleen and I purchased our land, presently referred to as 6 Countryside Lane, from Joel D'Errico on June 7, 2015. For reference, Countryside Lane is a fully developed cul-de-sac supporting three private residences.
- Prior to September 22, 2016, given the early development of the street at that time, we came to agreement with Mr. D'Errico to relocate the proposed sidewalk to the undeveloped, northerly, side of the street (the side opposite our property). We understand that Mr. D'Errico discussed this matter with Michael Maglio, Town Engineer, who agreed that this could be accomplished. Following Mr. D'Errico's conversation with Mr Maglio we received an email communication dated September 22, 2016 from Mr. D'Errico indicating, in no uncertain terms, that the sidewalk will be moved to the northerly side of the street Attachment A.
- The agreement to re-position the sidewalk to the northerly side of the street was intentional to minimize the septic slope resulting in our front lawn as it approached the street. We were informed, at the time, that a retaining wall may be required if a sidewalk were to be installed on our side of the street to maintain the current aesthetics and avoid a significant drop from the edge of the septic system to the proposed sidewalk.
- Upon relying on Mr. D'Errico's representation that the sidewalk would be moved to the northerly side of the street, we commissioned excavation to minimize the septic slope and incurred considerable cost to better our property in the affected area, including irrigation and landscaping.
- On September 23, 2020, approximately four years following our agreement, we received a letter from Mr.
   D'Errico informing us that the proposed sidewalk will be installed on our side (the southerly side) of the street Attachment B. Prior to this time, we had no indication that our arrangement with Mr. D'Errico would not be honored, nor were we aware that the formal steps required to modify the plans to conform with our agreement had not been taken.
- Following receipt of Mr. D'Errico's letter, we contacted Mr. Maglio who recalled the conversation of 2016 with Mr. D'Errico and reiterated the possibility of either moving the sidewalk, as originally agreed, or <u>eliminating the sidewalk entirely</u> from the plans.
- In discussing this matter with our immediate neighbors Mr. and Mrs. Walsh and Mr. and Mrs. Thomas, each of whom is impacted by the matter, we unanimously agreed that no party in our neighborhood desires the proposed sidewalk. Following this determination, we communicated with the Planning Board on October 6, 2020 requesting a waiver to eliminate the proposed sidewalk **Attachment C**.
- Consistent with Mr. Maglio's indication, we have recently noted several streets in Franklin that do not have a sidewalk, leading us to believe that our request is not precedent setting.
- Due to this series of events noted above, requiring the installment of the proposed sidewalk, at this point in time, after property improvements have been made, will cause the existing homeowners to incur significant cost.
- We respectfully request the Planning Board honor our, and our neighbors, collective desire to eliminate the proposed sidewalk on Countryside Lane.

The applicant is requesting that the sidewalk be removed from the approved plans.

The hearing will provide an open forum for the discussion. This meeting will be done remotely via the "ZOOM" platform. Residents can visit the Town Website (Franklinma.gov) and click on the Town Calendar for up to date information on how to access the meeting