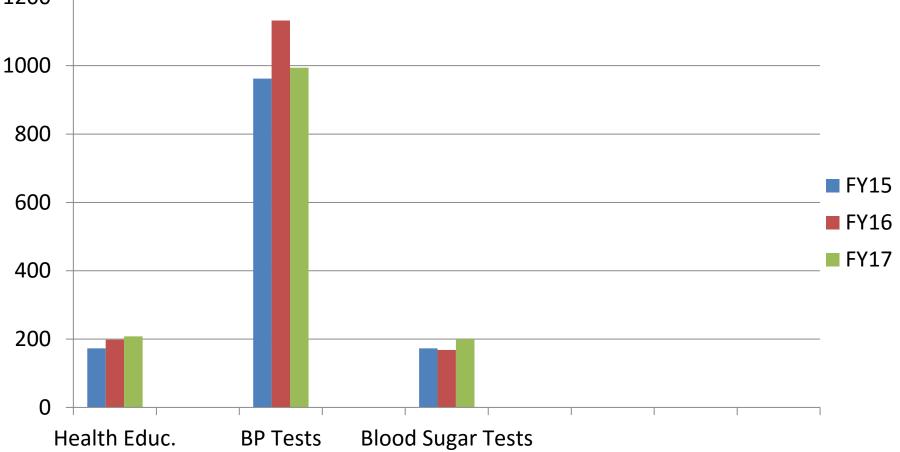

tional opportunities
- Tax Work Off Program
- Amenities



# NUTRITION

- Affordable, healthy breakfast & lunch served daily
- Enhanced social interaction
- Monthly social events
- Volunteer Opportunities



# HEALTH & WELLNESS



- Health Clinics: Blood Pressure, Blood Sugar, Podiatry, Flu Vaccinations, and Vision & Hearing screenings.
- Fitness: Cardio, Zumba, Yoga, Tai Chi, Chair Exercise, Walking Club, Bocce, Line Dancing, Chair Volleyball, Reiki & Meditation.
- Educational: Advanced Directives, Balance Classes, & other assorted health topics.
- Fall Prevention: Gait Assessments, Fall Risk Assessments, Medication Management, Home Safety Evaluations & Installation of Grab Bars.
- **Support:** Low Vision, Weight Loss, Caregivers Support Groups, Individual Consultations & Senior Expo.





# **CAREGIVER SUPPORT**



- **Supportive Day Program**, "The Sunshine Club" offers a structured, stimulating environment for frail elders and respite for their caregiver.
- **Companion Caregivers**, in-home respite care provides a trained, screened companion at a subsidized rate.
- Caregivers Support Group meets biweekly to offer support and education for stressed caregivers.

### **SUPPORTIVE DAY STATS**



### Supportive Day Program: 2015/2017





# **SOCIAL SERVICES**

- Social Service Coordinator Assistance with housing, employment, home care services, tax abatements, transportation, food insecurity, Fuel Assistance, Mass Health, SSI, MA RMV, Senior Scams, Adaptive Assistance, Elder Abuse, etc.
- Legal Clinic with Elder Law Attorney (62 clients)
- Tax assistance AARP & Circuit Brea