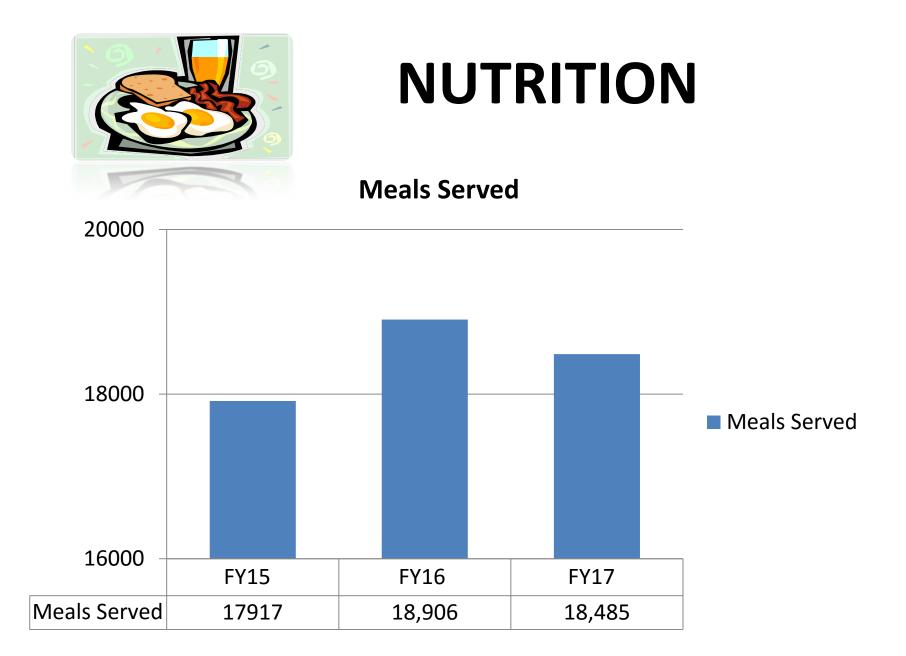

%)
- The average number of visitors to the Senior Center is 167 per day.
- There are approximately 1,400 active participants at the Center.
- The UMass Gerontology Institute projects an increase to 9,281 residents 60 years & over in Franklin by 2030. (27%)



# PARTICIPANTS



AGE DISTRIBUTION

| 50's | 3%  |
|------|-----|
| 60's | 9%  |
| 70's | 44% |
| 80's | 42% |
| 90+  | 2%  |

### FY'17 FUNDING



# WE OFFER...

- Nutrition Program
- Health & Wellness
- Caregiver Support

- Social Service Coordination
- Socialization & Recreation
- Education & Instruction
- Volunteer & Intergenerational opportunities
- Tax Work Off Program
- Amenities



# NUTRITION

- Affordable, healthy breakfast & lunch served daily
- Enhanced social interaction
- Monthly social events
- Volunteer Opportunities



# HEALTH & WELLNESS



- Health Clinics: Blood Pressure, Blood Sugar, Podiatry, Flu Vaccinations, and Vision & Hearing screenings.
- Fitness: Cardio, Zumba, Yoga, Tai Chi, Chair Exercise, Walking Club, Bocce, Line Dancing, Chair Volleyball, Reiki & Meditation.
- Educational: Advanced Directives, Balance Classes, & other assorted health topics.
- Fall Prevention: Gait Assessments, Fall Risk Assessments, Medication Management, Home Safety Evaluations & Installation of Grab Bars.
- **Support:** Low Vision, Weight Loss, Caregivers Support Groups, Individual Consultations & Senior Expo.





# **CAREGIVER SUPPORT**



- **Supportive Day Program**, "The Sunshine Club" offers a structured, stimulating environment for frail elders and respite for their caregiver.
- **Companion Caregivers**, in-h