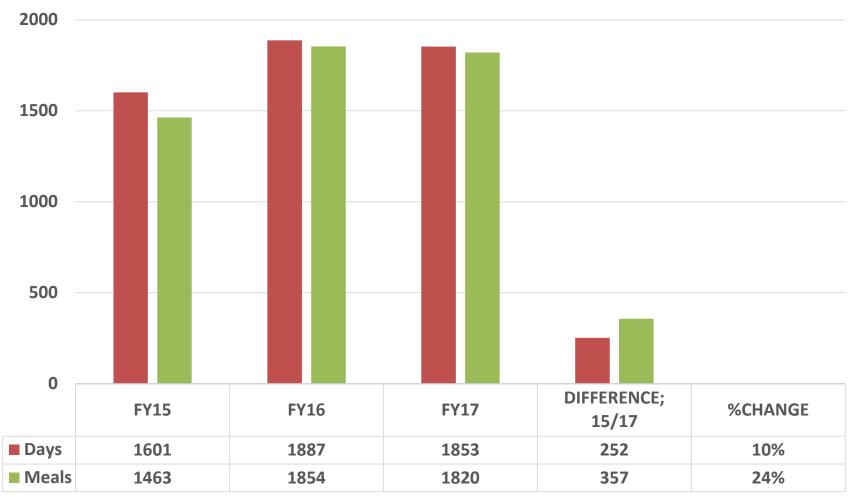

& Meditation.
- Educational: Advanced Directives, Balance Classes, & other assorted health topics.
- Fall Prevention: Gait Assessments, Fall Risk Assessments, Medication Management, Home Safety Evaluations & Installation of Grab Bars.
- **Support:** Low Vision, Weight Loss, Caregivers Support Groups, Individual Consultations & Senior Expo.





# **CAREGIVER SUPPORT**



- **Supportive Day Program**, "The Sunshine Club" offers a structured, stimulating environment for frail elders and respite for their caregiver.
- **Companion Caregivers**, in-home respite care provides a trained, screened companion at a subsidized rate.
- Caregivers Support Group meets biweekly to offer support and education for stressed caregivers.

### **SUPPORTIVE DAY STATS**



### Supportive Day Program: 2015/2017





# **SOCIAL SERVICES**

- Social Service Coordinator Assistance with housing, employment, home care services, tax abatements, transportation, food insecurity, Fuel Assistance, Mass Health, SSI, MA RMV, Senior Scams, Adaptive Assistance, Elder Abuse, etc.
- Legal Clinic with Elder Law Attorney (62 clients)
- Tax assistance AARP & Circuit Breaker (315 clients served)
- **SHINE** Serving the Health Information Needs of the Elderly (153 clients)

# SOCIAL SERVICES: FY16/17



|           | FY16       |              | FY1        | 7            |
|-----------|------------|--------------|------------|--------------|
|           | Duplicated | Unduplicated | Duplicated | Unduplicated |
| >60       | 519        | 143          | 658        | 158          |
| <60       | 430        | 74