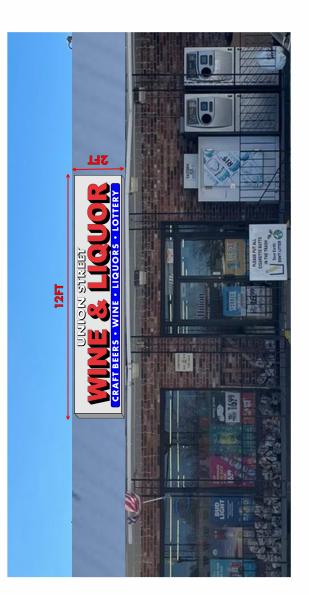

7:00 PM Union Street Wine & Liquor – 317 Union Street Replace existing sign box with channel letters

**General Matters:** 

**Approval of Minutes:** May 9, 2023

Old Business: New Business: Adjourn

COMMENTS: These listing of matters are those reasonably anticipated by the Chair which may be discussed at the meeting. Not all items listed may in fact be discussed and other items not listed may also be brought up for discussion to the extent permitted by law. This agenda is subject to change. Next meeting is 6/27/2023