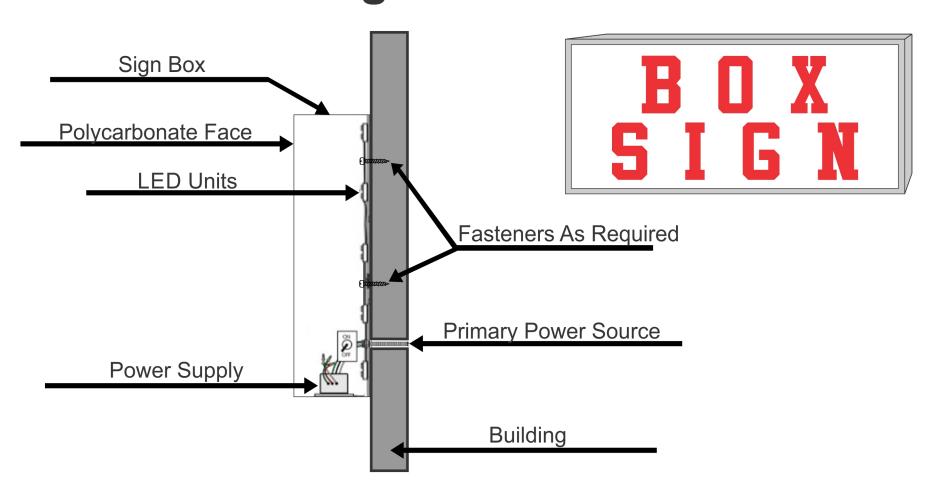

7:00 PM Union Street Wine & Liquor – 317 Union Street Replace existing sign box with channel letters

**General Matters:** 

**Approval of Minutes:** May 9, 2023

Old Business: New Business: Adjourn

COMMENTS: These listing of matters are those reasonably anticipated by the Chair which may be discussed at the meeting. Not all items listed may in fact be discussed and other items not listed may also be brought up for discussion to the extent permitted by law. This agenda is subject to change. Next meeting is 6/27/2023