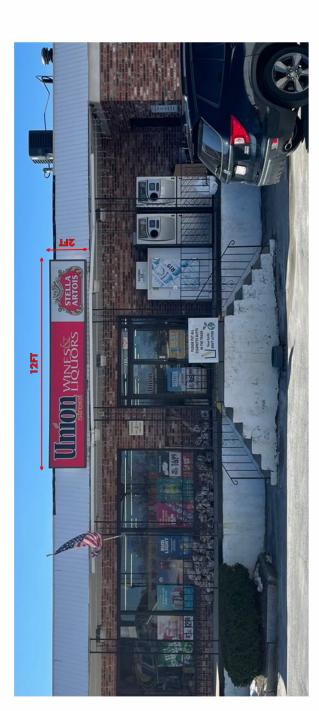

7:00 PM Union Street Wine & Liquor – 317 Union Street Replace existing sign box with channel letters

**General Matters:** 

**Approval of Minutes:** May 9, 2023

Old Business: New Business: Adjourn

COMMENTS: These listing of matters are those reasonably anticipated by the Chair which may be discussed at the meeting. Not all items listed may in fact be discussed and other items not listed may also be brought up for discussion to the extent permitted by law. This agenda is subject to change. Next meeting is 6/27/2023