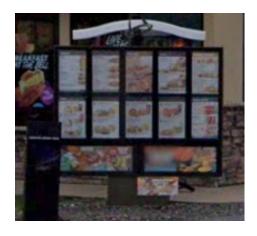

7:00 PM Taco Bell – 420 West Central Street

Replace existing menu board with electronic menu board

7:01 PM Cat's Healing Corner, LLC – 247 East Central Street

Three signs: Window, Door, Parking

**General Matters:** 

\*FOR SIGNS COMPLETE PAGES 1 & 2 ONLY. FOR SITE PLANS, BUILDING PLANS, PROJECTS, COMPLETE PAGES 1 – 4

SEE ADDENDA ATTACHED FOR ASSISTANCE IN COMPLETION OF FORM Q

| D) Architect/Engineer/Sign Company In                                                                                                                                 | formation (if not the applicant)                                                                                                      |
|-----------------------------------------------------------------------------------------------------------------------------------------------------------------------|---------------------------------------------------------------------------------------------------------------------------------------|
| a. Sign Company                                                                                                                                                       | \r                                                                                                                                    |
|                                                                                                                                                                       | ·N2                                                                                                                                   |
| Contact Person: Address Q22                                                                                                                                           | LIVING A HELDRAY Min AMON                                                                                                             |
| Address <u>833 AMERICAN LESION</u> Telephone Number: 774 309.                                                                                                         | 22.87                                                                                                                                 |
| 774.304.                                                                                                                                                              | <del>-330/</del>                                                                                                                      |
| b. Architect/Engineer (when applicable)                                                                                                                               | )                                                                                                                                     |
| Business Name:                                                                                                                                                        |                                                                                                                                       |
| Contact Person:                                                                                                                                                       |                                                                                                                                       |
| Address/ Telephone Number:                                                                                                                                            |                                                                                                                                       |
| Telephone Number.                                                                                                                                                     |                                                                                                                                       |
| E) Work Summary                                                                                                                                                       |                                                                                                                                       |
| Summary of work to be done: Reflace Ex.  MENU BOAND, UTILIZING THE S  OF EXISTING SEE ATTACKED  WI STATIC CONTENT. NEW IS TO  F) Information & Materials to be Submit | ISTING MENDEM AT TALOREN WE EVECTRONIC<br>FAME BASE FOUNDATION & UGARING<br>RENDERING. EXISTING IS HEATTER BOX<br>MONITOR MENU SCREEN |
| a) FOR SIGN SUBMISSIONS ONLY:                                                                                                                                         |                                                                                                                                       |
| THE FOLLOWING MUST BE SUBMIT Mkinhart@franklinma.gov                                                                                                                  | TED ELECTRONICALLY TO                                                                                                                 |
| 1. Drawing of Proposed Sign which must                                                                                                                                | also include                                                                                                                          |
| type of sign (wall, pylon etc.)                                                                                                                                       | colors                                                                                                                                |
| size/dimensions                                                                                                                                                       | materials                                                                                                                             |
| style of lettering                                                                                                                                                    | lighting-illuminated, non-illuminated and style                                                                                       |
| 2. Drawing and/or pictures indicating locat                                                                                                                           | ion of new sign.                                                                                                                      |
| 3. Picture of existing location and signs (if                                                                                                                         | previously existing location)                                                                                                         |
| 3                                                                                                                                                                     |                                                                                                                                       |
| b) FOR BUILDINGS/DEVELOPMENTS                                                                                                                                         | OR PROJECT SUBMISSIONS:                                                                                                               |
| THE FOLLOWING MUST BE SUBMIT                                                                                                                                          | TED W/APPLICATION to Mkinhart@franklinma.go                                                                                           |
| Site Plan including Landscape Plan show     Practices Guide                                                                                                           | ving plantings. Plantings must be from Best Development                                                                               |
| 2. Lighting Plan indicating lighting levels a                                                                                                                         | & specifications of proposed lights                                                                                                   |
|                                                                                                                                                                       | eight of building(s); front, rear and side elevations                                                                                 |

### **Customer Proof:**

current menu board static menu in light box

proposed digital menu board

Remove existing menu board Replace with new menu board Use same foundation - bolt system

833 American Legion Hwy. Westport, MA 02790 mysigns@msn.com | 774-309-3307