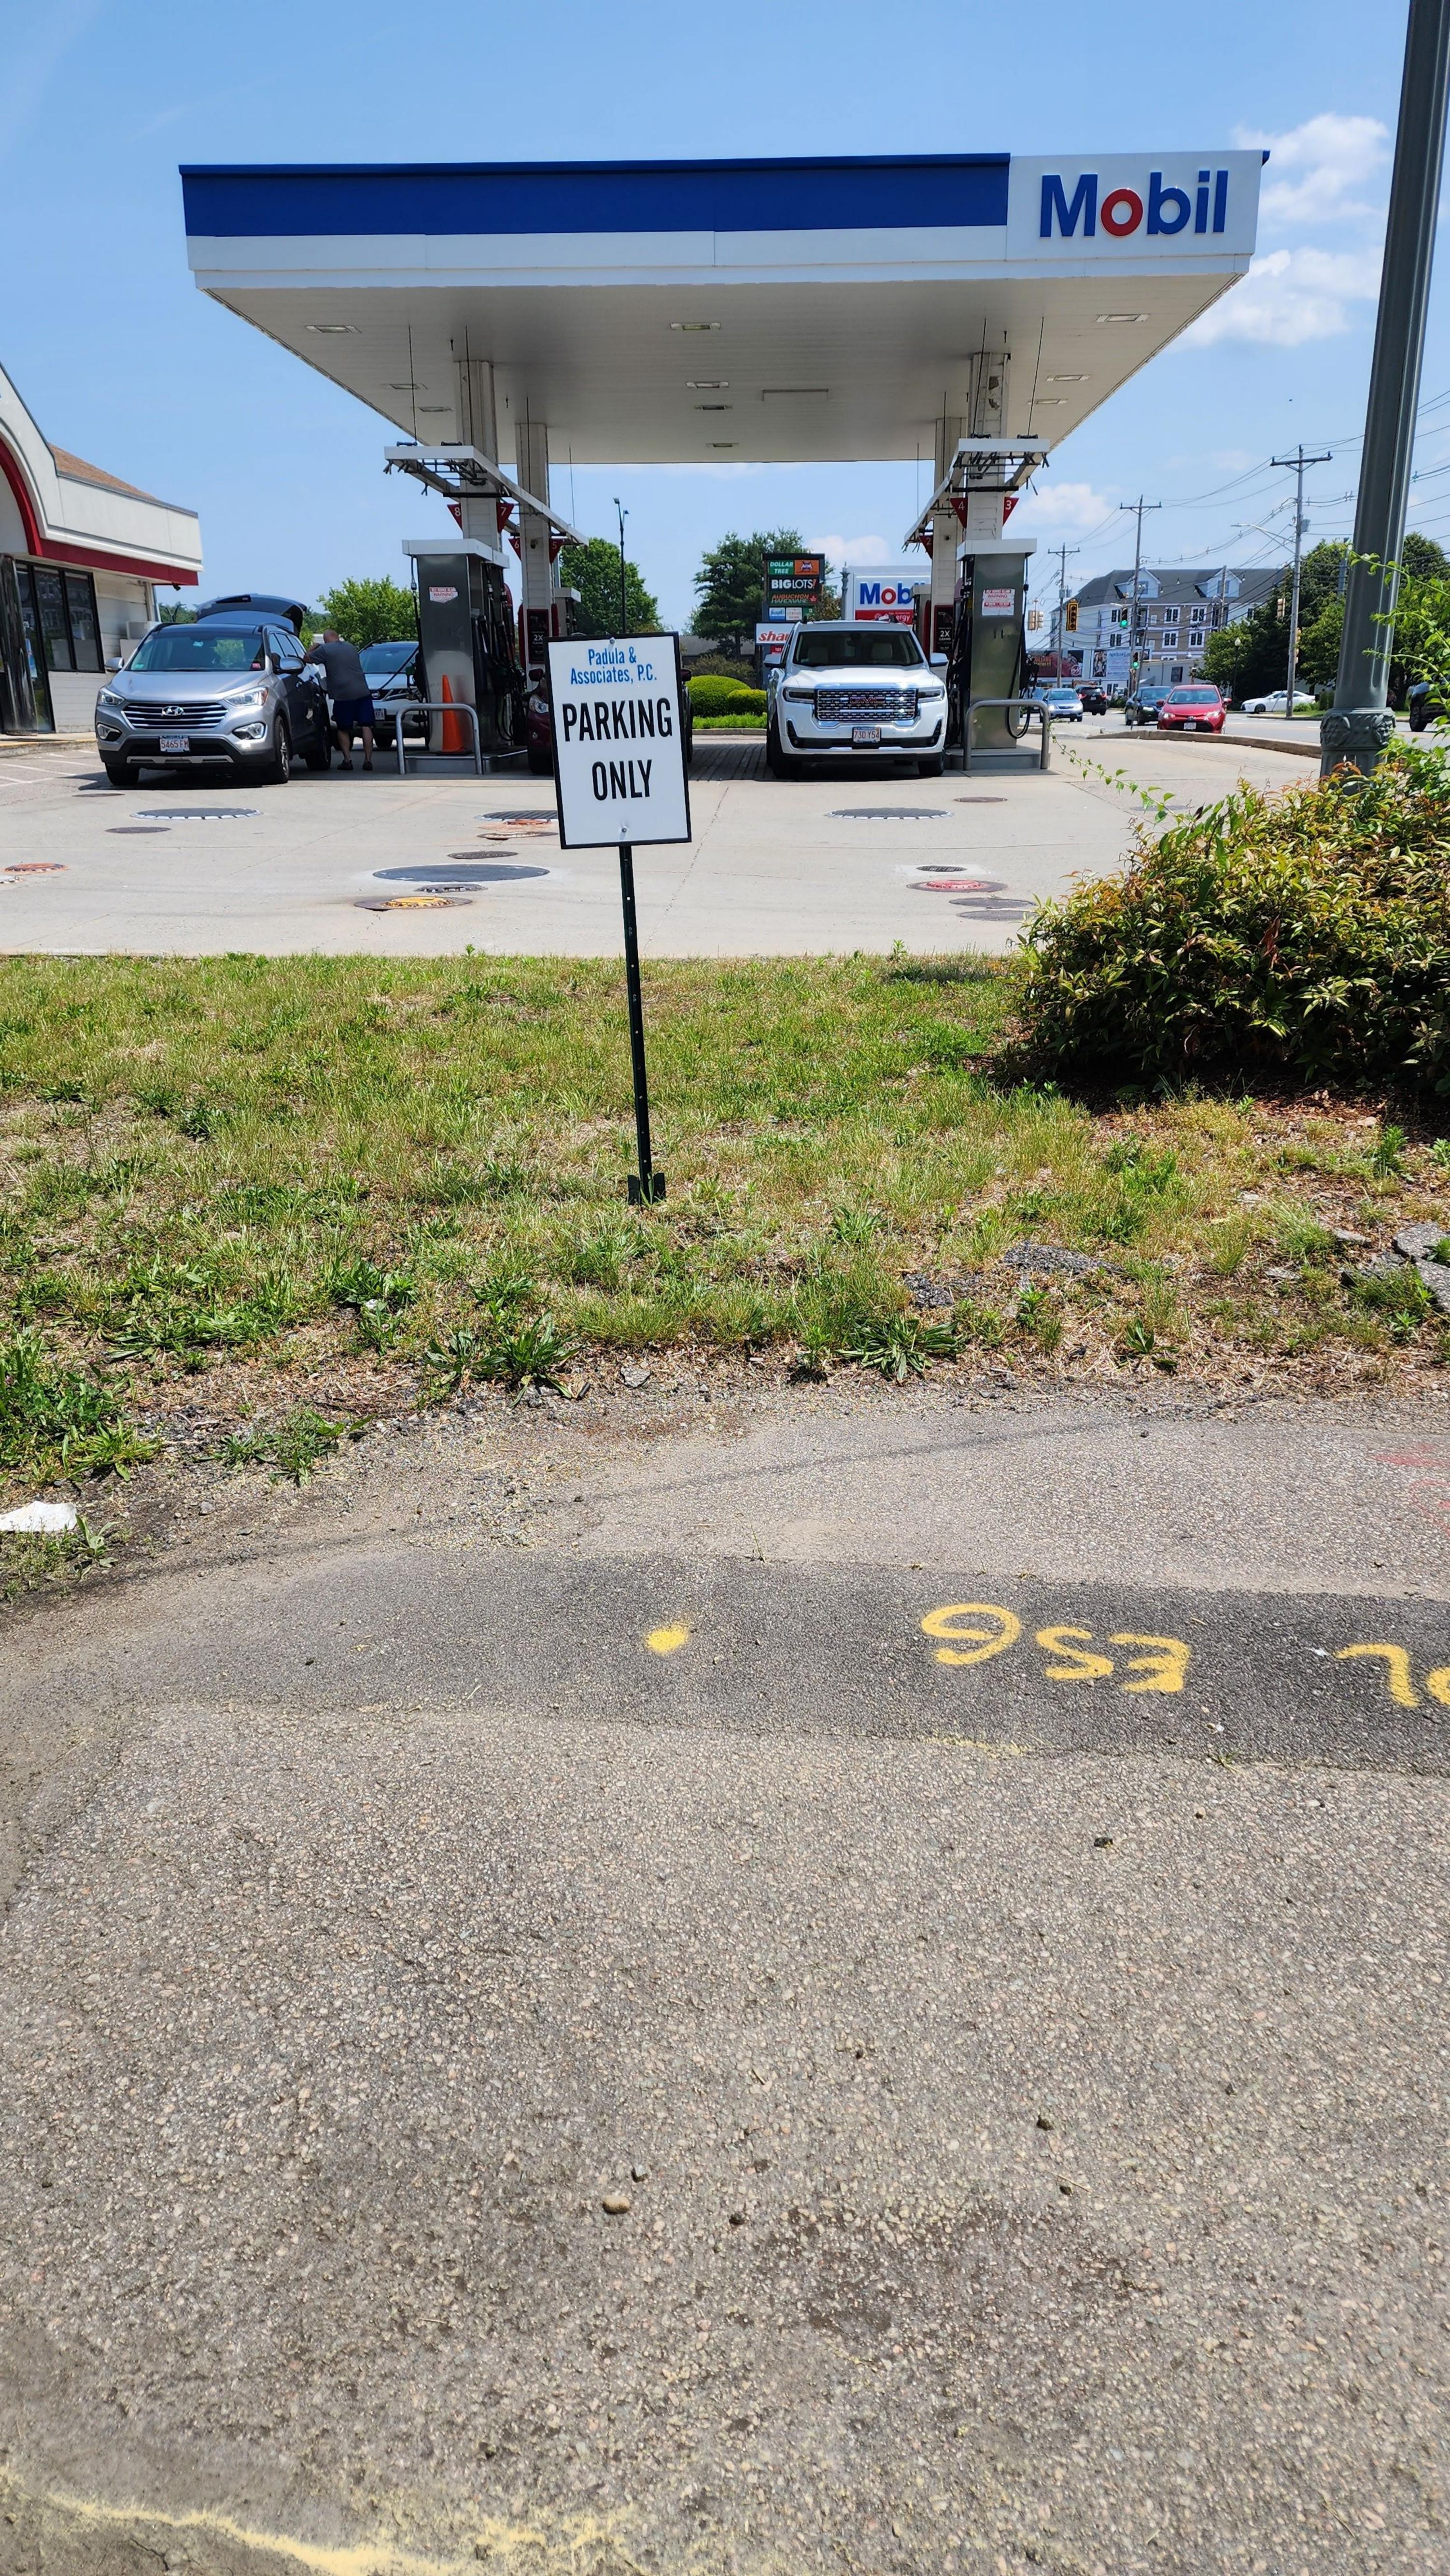

7:00 PM Taco Bell – 420 West Central Street

Replace existing menu board with electronic menu board

7:01 PM Cat's Healing Corner, LLC – 247 East Central Street

Three signs: Window, Door, Parking

**General Matters:** 

# TOWN OF FRANKLIN DESIGN REVIEW APPLICATION FOR §185-31(2) OF THE ZONING BY-LAW

| A) General Information                                                                                                    |
|---------------------------------------------------------------------------------------------------------------------------|
| Name of Business or Project: Car's Healing Corner, LC                                                                     |
| Property Address 247 East Central st Franklin                                                                             |
| Assessors' Map # 285 Parcel # 285 - 105 - 000 - 008                                                                       |
| Zoning District (select applicable zone): Commercial 2 (TWB)                                                              |
| Zoning History: Use Variance Spoke with town                                                                              |
| B) Applicant Information:                                                                                                 |
| Applicant Name: Cakhu Brann                                                                                               |
| Address: 21 Seekonk St Novfolk, MA                                                                                        |
| Telephone Number: 508 965 1469                                                                                            |
| Contact Person: Cathy Brown                                                                                               |
| C) Owner Information (Business Owner & Property Owner if different)                                                       |
| Business Owner: Cather Brown Property Owner: Drane Padula, Toust Address: 247 & central Street R.7 Evan Klin, Mh          |
| All of the information is submitted according to the best of my knowledge  Executed as a sealed instrument this day of 20 |
| Catherine Brown Diane on Padela                                                                                           |
| Signature of Applicant  Signature of Owner                                                                                |
| rint name of Applicant Print name of Owner                                                                                |
| Time name of course.                                                                                                      |