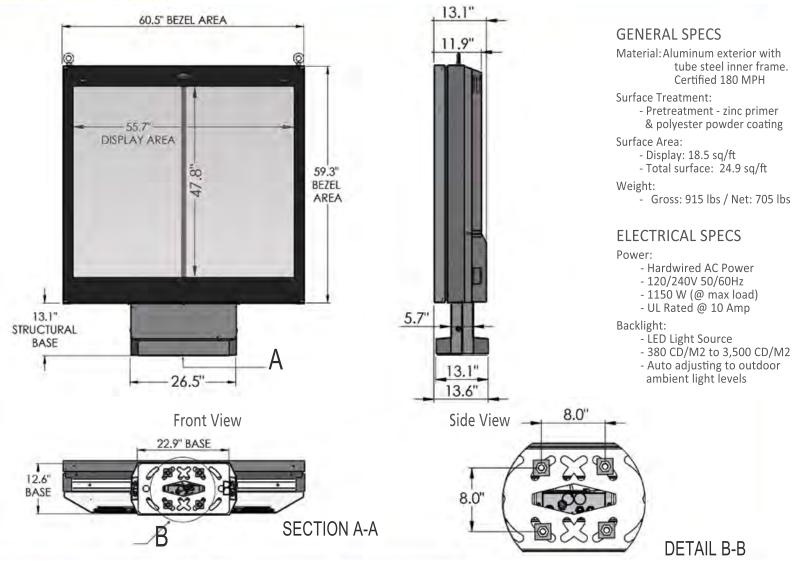

### Menuboard Replacement /Refurbish Stratacache V12MP Double

833 American Legion Hwy. Westport, MA 02790 mysigns@msn.com | 774-309-3307

Current Date: 3/6/2023