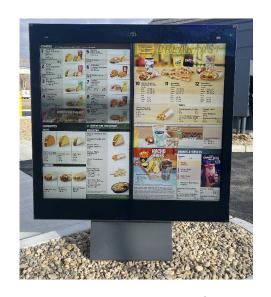

### **Customer Proof:**

current menu board static menu in light box

proposed digital menu board

Remove existing menu board Replace with new menu board Use same foundation - bolt system

833 American Legion Hwy. Westport, MA 02790 mysigns@msn.com | 774-309-3307

### Menuboard Replacement /Refurbish Stratacache V12MP Double

833 American Legion Hwy. Westport, MA 02790 mysigns@msn.com | 774-309-3307

Current Date: 3/6/2023