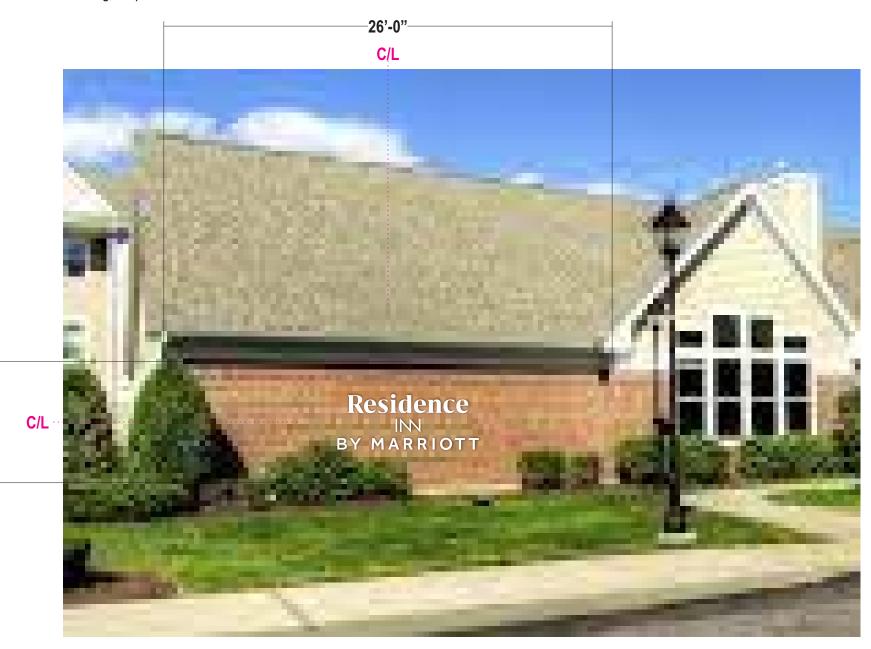

#### 7:30 PM Plansee USA Headquarters – 115 Constitution Blvd

Residence Inn by Marriott – 4 Forge Pkwy

Update existing signs with new logo design

Addition to add 1 Floor Office component of existing facility, new building work and signage to be compliant with zoning requirements