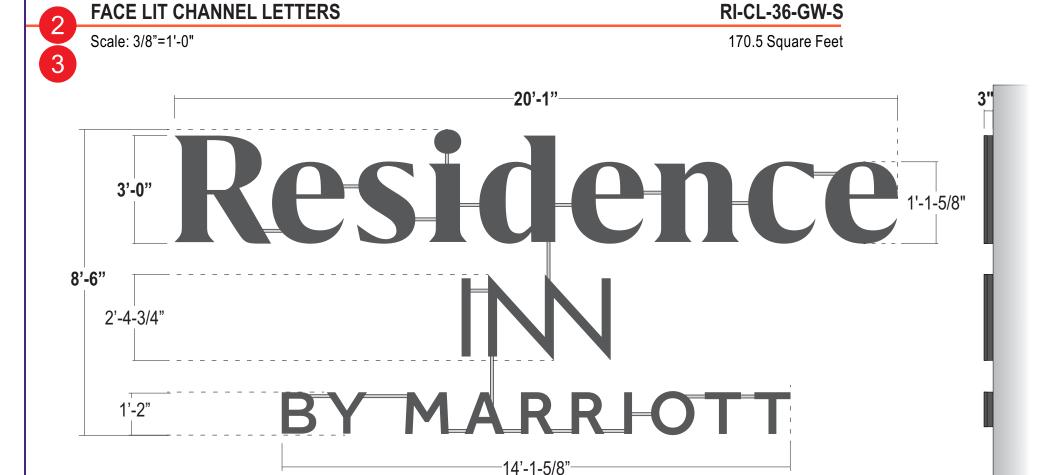

#### 7:30 PM Plansee USA Headquarters – 115 Constitution Blvd

Residence Inn by Marriott – 4 Forge Pkwy

Update existing signs with new logo design

Addition to add 1 Floor Office component of existing facility, new building work and signage to be compliant with zoning requirements