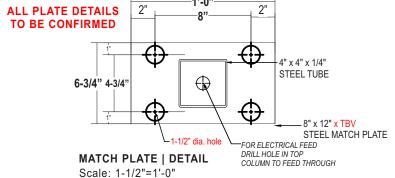

ET:** 18" deep cabinet; Aluminum tube frame construction;

> Painted Pantone 425 Grey & Pantone 877 Silver New internal 4" x 4" square steel tube support

.125 shoe-box style alum faces w/ routed graphics; Painted Pantone 425 Grey FACES:

**GRAPHICS:** Routed from aluminum face & backed up with

.188" white solar grade polycarbonate

ILLUM.: White GE 7100K LED's as required by manufacturer:

**Power Supplies Housed Within Cabinet** 

14" deep aluminum angle frame w/ .080 alum. skin; POLE COVER/

**REVEAL:** Painted Brushed Aluminum

New internal support tube installed to existing 4" x 4" base pole with **INSTALL:** 

match plates and 1-1/2" bolts - Match plate thickness TBV

(1) ONE Monument cabinet and pole cover required **QUANTITY:** 

#### **COLOR PALETTE**







#### **NIGHT VIEW**



SIDE VIEW

**ROUTED FACE; BACKED-UP GRAPHICS** Aluminum face w/ Stratus Acrylic backer panel

Residence BY MARRIOTT

# **Stratus**

stratusunlimited.com 8959 Tyler Boulevard Mentor, Ohio 44060 888.503.1569 **Residence** INN

ADDRESS: PAGE NO 4 Forge Pkwy Franklin, MA 10

02038-3157

ORDER NUMBER: PROJECT NUMBER: 1169503 85893 SITE NUMBER: PROJECT MANAGER: AMY BRADL 99019

**ELECTRONIC FILE NAME:** G:\ACCOUNTS\M\MARRIOTT\RESIDENCE INN\2022\MA\Residence Residence Inn Franklin Production R1 cd

| Rev#     | Req#   | Date/Artist | Description | Rev# | Req# | Date/Artist | Description |
|----------|--------|-------------|-------------|------|------|-------------|-------------|
| Original | 381067 | 05/05/22 LH |             |      |      |             |             |
|          |        |