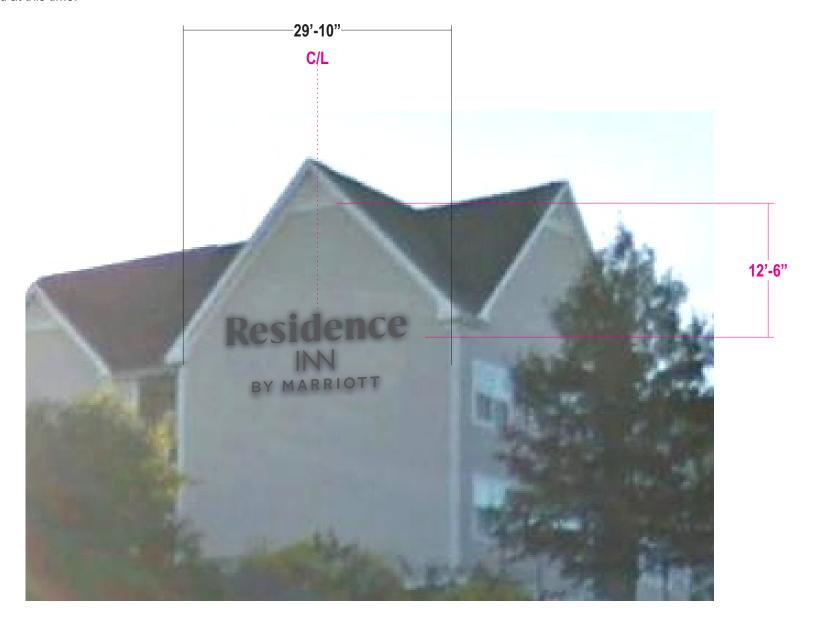

#### 7:30 PM Plansee USA Headquarters – 115 Constitution Blvd

Residence Inn by Marriott – 4 Forge Pkwy

Update existing signs with new logo design

Addition to add 1 Floor Office component of existing facility, new building work and signage to be compliant with zoning requirements