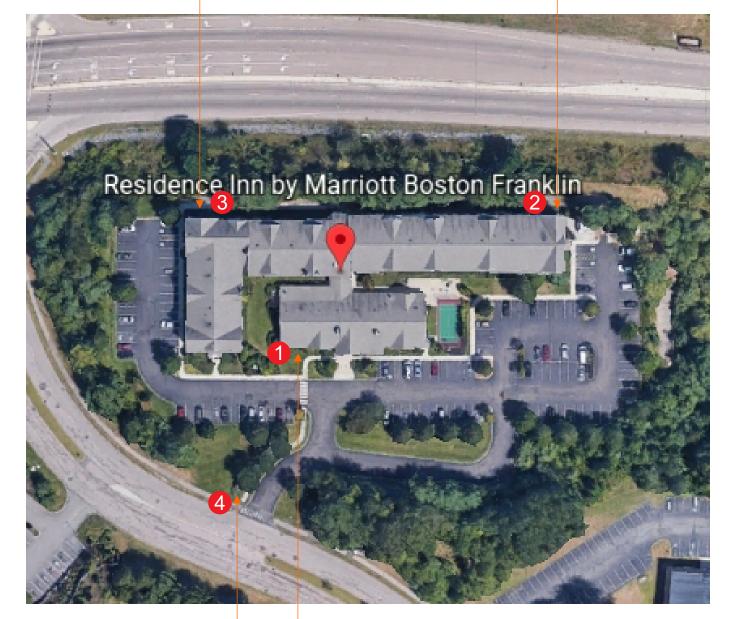

#### 7:30 PM Plansee USA Headquarters – 115 Constitution Blvd

Residence Inn by Marriott – 4 Forge Pkwy

Update existing signs with new logo design

Addition to add 1 Floor Office component of existing facility, new building work and signage to be compliant with zoning requirements