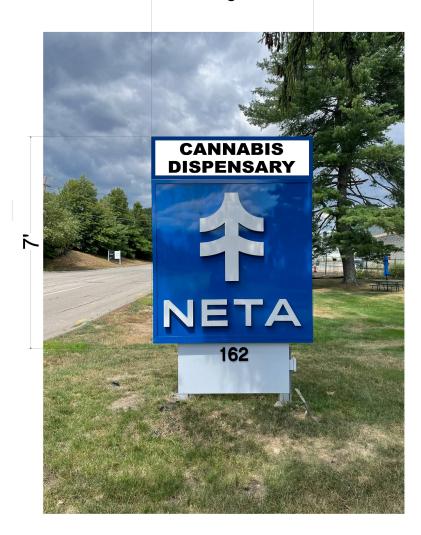

| 7:00 PM | <b>Dunkin Donuts</b> – <b>490 King Street - Continued</b> Install new signs                              |
|---------|----------------------------------------------------------------------------------------------------------|
| 7:05 PM | V&H Beauty Corporation dba Milky Way Nails & Spa -452 W. Central Street New sign face – same as existing |
| 7:10 PM | Enl'air Dance – 1256 W. Central Street<br>Install sign panels and 3D logo                                |
| 7:15 PM | Canna Klean – 852 Upper Union Street<br>Install sign cabinets                                            |
| 7:20 PM | NETA – 162 Grove Street Intall upper cabinet                                                             |