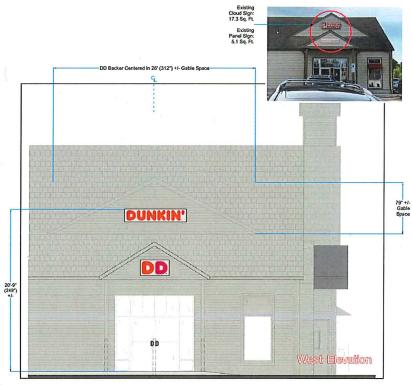

\*FOR SIGNS COMPLETE PAGES 1 & 2 ONLY.
FOR SITE PLANS, BUILDING PLANS, PROJECTS, COMPLETE PAGES 1 – 4

SEE ADDENDA ATTACHED FOR ASSISTANCE IN COMPLETION OF FORM Q

| D) Architect/Engineer/Sign Company Information (if not the applicant)                                                                                                                                                                                                                                                                                                                                                                                                                                                                                                                                                                                                                                                                                  |
|--------------------------------------------------------------------------------------------------------------------------------------------------------------------------------------------------------------------------------------------------------------------------------------------------------------------------------------------------------------------------------------------------------------------------------------------------------------------------------------------------------------------------------------------------------------------------------------------------------------------------------------------------------------------------------------------------------------------------------------------------------|
| a. Sign Company                                                                                                                                                                                                                                                                                                                                                                                                                                                                                                                                                                                                                                                                                                                                        |
| Business Name: VIEWPOINT SIGN & ALLNING                                                                                                                                                                                                                                                                                                                                                                                                                                                                                                                                                                                                                                                                                                                |
| Contact Person: LAURENI DEVARDA & SEMU DONOVAN                                                                                                                                                                                                                                                                                                                                                                                                                                                                                                                                                                                                                                                                                                         |
| Address 35 LUMPU ST. NOR DESCRO MA 01532                                                                                                                                                                                                                                                                                                                                                                                                                                                                                                                                                                                                                                                                                                               |
| Telephone Number: 508 393 8200   617 872 3064                                                                                                                                                                                                                                                                                                                                                                                                                                                                                                                                                                                                                                                                                                          |
|                                                                                                                                                                                                                                                                                                                                                                                                                                                                                                                                                                                                                                                                                                                                                        |
| b. Architect/Engineer (when applicable)                                                                                                                                                                                                                                                                                                                                                                                                                                                                                                                                                                                                                                                                                                                |
| Business Name:                                                                                                                                                                                                                                                                                                                                                                                                                                                                                                                                                                                                                                                                                                                                         |
| Contact Person:                                                                                                                                                                                                                                                                                                                                                                                                                                                                                                                                                                                                                                                                                                                                        |
| Address                                                                                                                                                                                                                                                                                                                                                                                                                                                                                                                                                                                                                                                                                                                                                |
| Telephone Number:                                                                                                                                                                                                                                                                                                                                                                                                                                                                                                                                                                                                                                                                                                                                      |
|                                                                                                                                                                                                                                                                                                                                                                                                                                                                                                                                                                                                                                                                                                                                                        |
| (A) INSTALL (1) ILLUMINATED WITH SIGN TO WEST ELEVATION, Summary of work to be done: "DO" (BAKER IS 42"HX 6'5"W, LETERS ARE 3"HX 70/2"W); B) INSTALL (1) STATUTE NON-ILLUMINATED WITH SIGN TO WEST ELEVATION, "DUNKIN"  (BAKER 16/2"HX 6'4"W LETERS ARE 1'HX 68"W); C) INSTALL (1) ILLUMINATED  WITH SIGN TO SOUTH ELEVATION, "DUNKIN" (BACKER IS 3'HX 15'3"W, LETERS  F) Information & Materials to be Submitted with Application ARE 30"HX 1769/16"W); (D) INSTALL  (1) SET OF EXTERNALLY ILLUMINATED WALL SIGN  a) FOR SIGN SUBMISSIONS ONLY: "FRINKLIN (RUNS LOGO) DUNKIN" (305/8"HX 873/8"W); TO SOUTH ELEVATION; (E) INSTALL (2) REPLACE-  THE FOLLOWING MUST BE SUBMITTED ELECTRONICALLY TO  MENT PANYELS TO EXISTANCE  MKINHART@Franklinma.gov |
| (A) INSTALL (1) ILLUMINATED WALL SIGN TO WEST ECEVITION,                                                                                                                                                                                                                                                                                                                                                                                                                                                                                                                                                                                                                                                                                               |
| Summary of work to be done: "DO" (BALLER IS 42"HX 6'5"W, LETERS THE 3"HX 10/2"W),                                                                                                                                                                                                                                                                                                                                                                                                                                                                                                                                                                                                                                                                      |
| (B) INSMIL (1) STETROY NON-ILLUMINATED WALL SIGN TO WEST ELEVATION, "DUNKIN"                                                                                                                                                                                                                                                                                                                                                                                                                                                                                                                                                                                                                                                                           |
| /BACKER 16/2"HX 6'4"W LETTERS ARE I'HX 68"W), (C) INSMU (1) IWMINATED                                                                                                                                                                                                                                                                                                                                                                                                                                                                                                                                                                                                                                                                                  |
| WALL SIGN TO SOUTH ELEVATION, "DUNKIN" (BACKER IS 3'HXIS'3"W, LETTERS                                                                                                                                                                                                                                                                                                                                                                                                                                                                                                                                                                                                                                                                                  |
| F) Information & Materials to be Submitted with Application FRE 30"H x 1769/16"W); (1) INSTAL                                                                                                                                                                                                                                                                                                                                                                                                                                                                                                                                                                                                                                                          |
| (1) SET OF EXTERNALLY ILLUMINATED WALL SIGN                                                                                                                                                                                                                                                                                                                                                                                                                                                                                                                                                                                                                                                                                                            |
| a) FOR SIGN SUBMISSIONS ONLY: "FRINKLIN (RUNS LOGO) DUNKIN'" (305/8"Hx 873/8 W)                                                                                                                                                                                                                                                                                                                                                                                                                                                                                                                                                                                                                                                                        |
| TO SNOTH ELEVATION; (E) NISMI (2) REPLACE-                                                                                                                                                                                                                                                                                                                                                                                                                                                                                                                                                                                                                                                                                                             |
| THE FOLLOWING MUST BE SUBMITTED ELECTRONICALLY TO MENT PERIFF S TO EXISDAD                                                                                                                                                                                                                                                                                                                                                                                                                                                                                                                                                                                                                                                                             |
| Mkinhart@franklinma.gov  OUBLE SIDED FREESTANDING SIGN;  (F) INSTAL (1) DRIVE TITRU CLEME ANGLE                                                                                                                                                                                                                                                                                                                                                                                                                                                                                                                                                                                                                                                        |
| Comment That Champan                                                                                                                                                                                                                                                                                                                                                                                                                                                                                                                                                                                                                                                                                                                                   |
| EINSMY (1) DRIVE TIKU CLETIKITULE                                                                                                                                                                                                                                                                                                                                                                                                                                                                                                                                                                                                                                                                                                                      |
| 1. Drawing of Proposed Sign which must also include BAR; @ INSTALL (1) DRIVE TITEL                                                                                                                                                                                                                                                                                                                                                                                                                                                                                                                                                                                                                                                                     |
| type of sign (wall, pylon etc.) colors Sperker CANOPY                                                                                                                                                                                                                                                                                                                                                                                                                                                                                                                                                                                                                                                                                                  |
| size/dimensions materials                                                                                                                                                                                                                                                                                                                                                                                                                                                                                                                                                                                                                                                                                                                              |
| style of lettering lighting-illuminated, non-illuminated and style                                                                                                                                                                                                                                                                                                                                                                                                                                                                                                                                                                                                                                                                                     |
|                                                                                                                                                                                                                                                                                                                                                                                                                                                                                                                                                                                                                                                                                                                                                        |
| 2. Drawing and/or pictures indicating location of new sign.                                                                                                                                                                                                                                                                                                                                                                                                                                                                                                                                                                                                                                                                                            |
|                                                                                                                                                                                                                                                                                                                                                                                                                                                                                                                                                                                                                                                                                                                                                        |

Colors:

PVC Graphics - Painted DD Orange PMS 165c (faces & returns)

- Painted DD Magenta PMS 219c (faces & returns)

• Viryl Graphics - Write HP. Oracal 010

Installation:

• By ViewPoint

12" (144") +/-External Downlighting by Others South Elevation **DUNKIN'** Existing Cloud Sign: 35.2 Sq. Ft. FRANKLIN F DUNKIN' Rendering & Photo Elevations: Proposed Rendering & Existing Photo