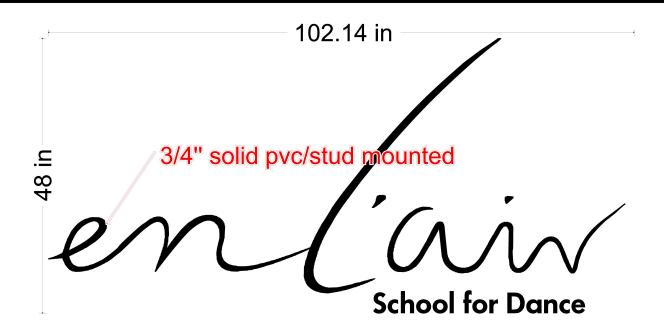

#### TOWN OF FRANKLIN DESIGN REVIEW APPLICATION FOR §185-31(2) OF THE ZONING BY-LAW

| A) General Information                                                                                                                                             |
|--------------------------------------------------------------------------------------------------------------------------------------------------------------------|
| Name of Business or Project: En lair Dence                                                                                                                         |
| Property Address 1256 W. Central St.                                                                                                                               |
| Assessors' Map # Parcel #                                                                                                                                          |
| Zoning District (select applicable zone):                                                                                                                          |
| Zoning History: Use VarianceNon-Conforming Use                                                                                                                     |
| B) Applicant Information:                                                                                                                                          |
| Applicant Name: Signs By Cam, Inc. 837 Upper Union Street                                                                                                          |
| Address: Suite C-18 Franklin, MA 02038                                                                                                                             |
| Telephone Number: 508-364 - 2905                                                                                                                                   |
| Contact Person: Can Afonso                                                                                                                                         |
| C) Owner Information (Business Owner & Property Owner if different)                                                                                                |
| Business Owner: Vicale Enfair Property Owner: 6TE Franklin Rodfe  Address: 1706 W. Central St Unit A 251 N Pearl St.  Frankling MA 52678  Business Owner: MA 52678 |
| All of the information is submitted according to the best of my knowledge Executed as a sealed instrument this day of 20                                           |
| Signature of Applicant Signature of Owner                                                                                                                          |
| Print name of Applicant  Chiving Octel  Print name of Owner                                                                                                        |
| *FOR SIGNS COMPLETE PAGES 1 & 2 ONLY. FOR SITE PLANS, BUILDING PLANS, PROJECTS, COMPLETE PAGES 1 – 4                                                               |

SEE ADDENDA ATTACHED FOR ASSISTANCE IN COMPLETION OF FORM Q

| D) Architect/Engineer/Sign Company In                     | iformation (if not the applicant)                        |
|-----------------------------------------------------------|----------------------------------------------------------|
| a. Sign Company                                           | ns By Cam Inc                                            |
| Business Name: 837                                        | ns By Cam, Inc. 7 Upper Union Street                     |
| Contact Person:                                           | IG C-10                                                  |
| AddressTelephone Number:                                  |                                                          |
| Telephone Number:                                         |                                                          |
| b. Architect/Engineer (when applicable                    |                                                          |
| Business Name:                                            |                                                          |
| Contact Person:                                           |                                                          |
| Address                                                   |                                                          |
| Telephone Number:                                         |                                                          |
| E) Work Summary                                           |                                                          |
| Summary of work to be done:                               | notall Sign penels +                                     |
|                                                           | 30 1030                                                  |
|                                                           |                                                          |
| F) Information & Materials to be Subn                     | nitted with Application                                  |
|                                                           | ••                                                       |
| a) FOR SIGN SUBMISSIONS ONLY:                             |                                                          |
|                                                           |                                                          |
| THE FOLLOWING MUST BE SUBMI                               | TTED ELECTRONICALLY TO                                   |
| Mkinhart@franklinma.gov                                   |                                                          |
|                                                           |                                                          |
|                                                           |                                                          |
| 1. Drawing of Proposed Sign which mus                     | t also include                                           |
| type of sign (wall, pylon etc.)                           |                                                          |
| size/dimensions                                           | materials                                                |
| style of lettering                                        | lighting-illuminated, non-illuminated and style          |
| 2. Drawing and/or pictures indicating loc                 | ation of new sign.                                       |
| 3. Picture of existing location and signs (               | if previously existing location)                         |
| b) FOR BUILDINGS/DEVELOPMENT                              | TS OR PROJECT SUBMISSIONS:                               |
| )                                                         |                                                          |
| THE FOLLOWING MUST BE SUBMI                               | TTTED W/APPLICATION to Mkinhart@franklinma.gov           |
| Site Plan including Landscape Plan she<br>Practices Guide | owing plantings. Plantings must be from Best Development |
| 2. Lighting Plan indicating lighting levels               | s & specifications of proposed lights                    |
| 3. Building drawings, indicating size and                 | height of building(s); front, rear and side elevations   |
| (when there are no adjoining build                        | ings) and floor plans                                    |
| 4 Drawings or nictures of existing condi                  | tions                                                    |
| 5. If any signage on the building or site.                | provide information from above Signage Checklist         |
|                                                           |                                                          |