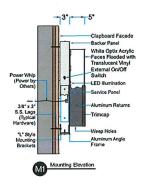

Welded aluminum angle frame
 Painted aluminum face & returns
 Backer to house wires & power pack(s)
Channel Letters:

Stock aluminum returns
 Write Optix 2406 Acrylic faces with translucent vinyl flooded on faces

Surface applied vinyl 'R' g

Typeface/Logo:

Colors:

Backer - Painted PTE-04 Nebulous Write (PMS Cool Gray 1c)(face & returns) Numinum Returns - Stock Alumet Charcoal Gray

Faces - Write Optix 2406 Acrylic Trimcap - Stock Bronze Jewelite 313 - DO Orange trans 3M 3630-31 - DO Magenta trans 3M 3630-11

- DD Orange HP. 3M 220 ('R' graphics) • LEDs - Write

Installation:

 Note: Power by Others
 This sign is intended to be installed in accordance with the requirements of Article 600 of the National Electrical Code (NEC) and/or other applicable Jocal Electrical Codes (LEC). This includes proper groundr and bonding of the sign.