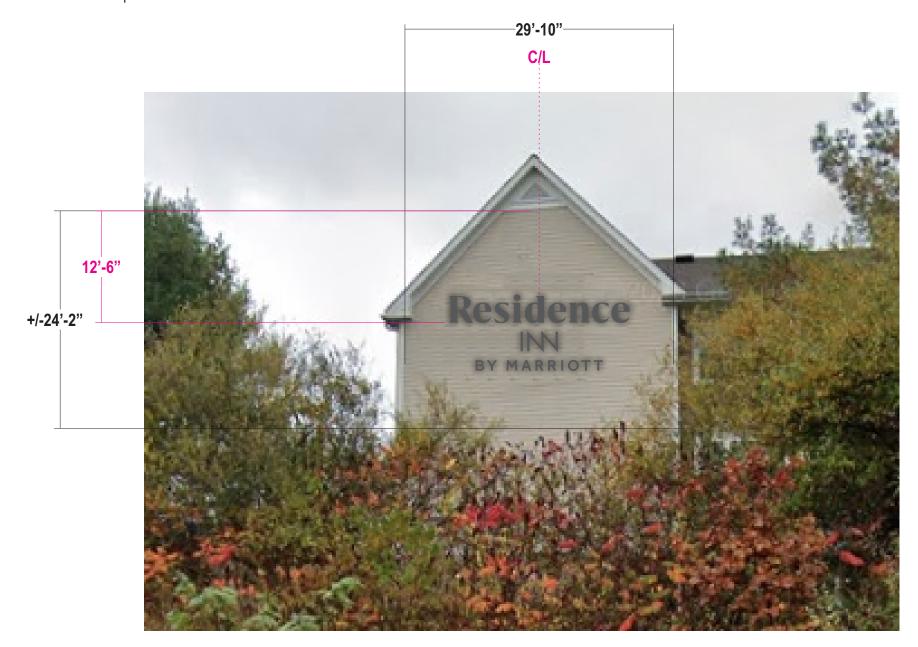

#### 7:30 PM Plansee USA Headquarters – 115 Constitution Blvd

Residence Inn by Marriott – 4 Forge Pkwy

Update existing signs with new logo design

Addition to add 1 Floor Office component of existing facility, new building work and signage to be compliant with zoning requirements