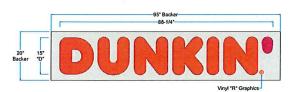

\*FOR SIGNS COMPLETE PAGES 1 & 2 ONLY.
FOR SITE PLANS, BUILDING PLANS, PROJECTS, COMPLETE PAGES 1 – 4

SEE ADDENDA ATTACHED FOR ASSISTANCE IN COMPLETION OF FORM Q

| D) Architect/Engineer/Sign Company Information (if not the applicant)                                                                                                                                                                                                                                                                                                                                                                                                                                                                                                                                                                                                                                                                                  |
|--------------------------------------------------------------------------------------------------------------------------------------------------------------------------------------------------------------------------------------------------------------------------------------------------------------------------------------------------------------------------------------------------------------------------------------------------------------------------------------------------------------------------------------------------------------------------------------------------------------------------------------------------------------------------------------------------------------------------------------------------------|
| a. Sign Company                                                                                                                                                                                                                                                                                                                                                                                                                                                                                                                                                                                                                                                                                                                                        |
| Business Name: VIEWPOINT SIGN & ALLNING                                                                                                                                                                                                                                                                                                                                                                                                                                                                                                                                                                                                                                                                                                                |
| Contact Person: LAURENI DEVARDA & SEMU DONOVAN                                                                                                                                                                                                                                                                                                                                                                                                                                                                                                                                                                                                                                                                                                         |
| Address 35 LUMPU ST. NOR DESCRO MA 01532                                                                                                                                                                                                                                                                                                                                                                                                                                                                                                                                                                                                                                                                                                               |
| Telephone Number: 508 393 8200   617 872 3064                                                                                                                                                                                                                                                                                                                                                                                                                                                                                                                                                                                                                                                                                                          |
|                                                                                                                                                                                                                                                                                                                                                                                                                                                                                                                                                                                                                                                                                                                                                        |
| b. Architect/Engineer (when applicable)                                                                                                                                                                                                                                                                                                                                                                                                                                                                                                                                                                                                                                                                                                                |
| Business Name:                                                                                                                                                                                                                                                                                                                                                                                                                                                                                                                                                                                                                                                                                                                                         |
| Contact Person:                                                                                                                                                                                                                                                                                                                                                                                                                                                                                                                                                                                                                                                                                                                                        |
| Address                                                                                                                                                                                                                                                                                                                                                                                                                                                                                                                                                                                                                                                                                                                                                |
| Telephone Number:                                                                                                                                                                                                                                                                                                                                                                                                                                                                                                                                                                                                                                                                                                                                      |
|                                                                                                                                                                                                                                                                                                                                                                                                                                                                                                                                                                                                                                                                                                                                                        |
| (A) INSTALL (1) ILLUMINATED WITH SIGN TO WEST ELEVATION, Summary of work to be done: "DO" (BAKER IS 42"HX 6'5"W, LETERS ARE 3"HX 70/2"W); B) INSTALL (1) STATUTE NON-ILLUMINATED WITH SIGN TO WEST ELEVATION, "DUNKIN"  (BAKER 16/2"HX 6'4"W LETERS ARE 1'HX 68"W); C) INSTALL (1) ILLUMINATED  WITH SIGN TO SOUTH ELEVATION, "DUNKIN" (BACKER IS 3'HX 15'3"W, LETERS  F) Information & Materials to be Submitted with Application ARE 30"HX 1769/16"W); (D) INSTALL  (1) SET OF EXTERNALLY ILLUMINATED WALL SIGN  a) FOR SIGN SUBMISSIONS ONLY: "FRINKLIN (RUNS LOGO) DUNKIN" (305/8"HX 873/8"W); TO SOUTH ELEVATION; (E) INSTALL (2) REPLACE-  THE FOLLOWING MUST BE SUBMITTED ELECTRONICALLY TO  MENT PANYELS TO EXISTANCE  MKINHART@Franklinma.gov |
| (A) INSTALL (1) ILLUMINATED WALL SIGN TO WEST ECEVITION,                                                                                                                                                                                                                                                                                                                                                                                                                                                                                                                                                                                                                                                                                               |
| Summary of work to be done: "DO" (BALLER IS 42"HX 6'5"W, LETERS THE 3"HX 10/2"W),                                                                                                                                                                                                                                                                                                                                                                                                                                                                                                                                                                                                                                                                      |
| (B) INSMIL (1) STETROY NON-ILLUMINATED WALL SIGN TO WEST ELEVATION, "DUNKIN"                                                                                                                                                                                                                                                                                                                                                                                                                                                                                                                                                                                                                                                                           |
| /BACKER 16/2"HX 6'4"W LETTERS ARE I'HX 68"W), (C) INSMU (1) IWMINATED                                                                                                                                                                                                                                                                                                                                                                                                                                                                                                                                                                                                                                                                                  |
| WALL SIGN TO SOUTH ELEVATION, "DUNKIN" (BACKER IS 3'HXIS'3"W, LETTERS                                                                                                                                                                                                                                                                                                                                                                                                                                                                                                                                                                                                                                                                                  |
| F) Information & Materials to be Submitted with Application FRE 30"H x 1769/16"W); (1) INSTAL                                                                                                                                                                                                                                                                                                                                                                                                                                                                                                                                                                                                                                                          |
| (1) SET OF EXTERNALLY ILLUMINATED WALL SIGN                                                                                                                                                                                                                                                                                                                                                                                                                                                                                                                                                                                                                                                                                                            |
| a) FOR SIGN SUBMISSIONS ONLY: "FRINKLIN (RUNS LOGO) DUNKIN'" (305/8"Hx 873/8 W)                                                                                                                                                                                                                                                                                                                                                                                                                                                                                                                                                                                                                                                                        |
| TO SNOTH ELEVATION; (E) NISMI (2) REPLACE-                                                                                                                                                                                                                                                                                                                                                                                                                                                                                                                                                                                                                                                                                                             |
| THE FOLLOWING MUST BE SUBMITTED ELECTRONICALLY TO MENT PERIFF S TO EXISDAD                                                                                                                                                                                                                                                                                                                                                                                                                                                                                                                                                                                                                                                                             |
| Mkinhart@franklinma.gov  OUBLE SIDED FREESTANDING SIGN;  (F) INSTAL (1) DRIVE TITRU CLEME ANGLE                                                                                                                                                                                                                                                                                                                                                                                                                                                                                                                                                                                                                                                        |
| Comment That Champan                                                                                                                                                                                                                                                                                                                                                                                                                                                                                                                                                                                                                                                                                                                                   |
| EINSMY (1) DRIVE TIKU CLETIKITULE                                                                                                                                                                                                                                                                                                                                                                                                                                                                                                                                                                                                                                                                                                                      |
| 1. Drawing of Proposed Sign which must also include BAR; @ INSTALL (1) DRIVE TITEL                                                                                                                                                                                                                                                                                                                                                                                                                                                                                                                                                                                                                                                                     |
| type of sign (wall, pylon etc.) colors Sperker CANOPY                                                                                                                                                                                                                                                                                                                                                                                                                                                                                                                                                                                                                                                                                                  |
| size/dimensions materials                                                                                                                                                                                                                                                                                                                                                                                                                                                                                                                                                                                                                                                                                                                              |
| style of lettering lighting-illuminated, non-illuminated and style                                                                                                                                                                                                                                                                                                                                                                                                                                                                                                                                                                                                                                                                                     |
|                                                                                                                                                                                                                                                                                                                                                                                                                                                                                                                                                                                                                                                                                                                                                        |
| 2. Drawing and/or pictures indicating location of new sign.                                                                                                                                                                                                                                                                                                                                                                                                                                                                                                                                                                                                                                                                                            |
|                                                                                                                                                                                                                                                                                                                                                                                                                                                                                                                                                                                                                                                                                                                                                        |

Colors:

PVC Graphics - Painted DD Orange PMS 165c (faces & returns)

- Painted DD Magenta PMS 219c (faces & returns)

• Viryl Graphics - Write HP. Oracal 010

Installation:

• By ViewPoint

12" (144") +/-External Downlighting by Others South Elevation **DUNKIN'** Existing Cloud Sign: 35.2 Sq. Ft. FRANKLIN F DUNKIN' Rendering & Photo Elevations: Proposed Rendering & Existing Photo