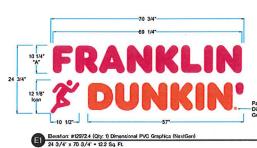

\*FOR SIGNS COMPLETE PAGES 1 & 2 ONLY.
FOR SITE PLANS, BUILDING PLANS, PROJECTS, COMPLETE PAGES 1 – 4

SEE ADDENDA ATTACHED FOR ASSISTANCE IN COMPLETION OF FORM Q

| D) Architect/Engineer/Sign Company Information (if not the applicant)                                                                                                                                                                                                                                                                                                                                                                                                                                                                                                                                                                                                                                                                                  |
|--------------------------------------------------------------------------------------------------------------------------------------------------------------------------------------------------------------------------------------------------------------------------------------------------------------------------------------------------------------------------------------------------------------------------------------------------------------------------------------------------------------------------------------------------------------------------------------------------------------------------------------------------------------------------------------------------------------------------------------------------------|
| a. Sign Company                                                                                                                                                                                                                                                                                                                                                                                                                                                                                                                                                                                                                                                                                                                                        |
| Business Name: VIEWPOINT SIGN & ALLNING                                                                                                                                                                                                                                                                                                                                                                                                                                                                                                                                                                                                                                                                                                                |
| Contact Person: LAURENI DEVARDA & SEMU DONOVAN                                                                                                                                                                                                                                                                                                                                                                                                                                                                                                                                                                                                                                                                                                         |
| Address 35 LUMPU ST. NOR DESCRO MA 01532                                                                                                                                                                                                                                                                                                                                                                                                                                                                                                                                                                                                                                                                                                               |
| Telephone Number: 508 393 8200   617 872 3064                                                                                                                                                                                                                                                                                                                                                                                                                                                                                                                                                                                                                                                                                                          |
|                                                                                                                                                                                                                                                                                                                                                                                                                                                                                                                                                                                                                                                                                                                                                        |
| b. Architect/Engineer (when applicable)                                                                                                                                                                                                                                                                                                                                                                                                                                                                                                                                                                                                                                                                                                                |
| Business Name:                                                                                                                                                                                                                                                                                                                                                                                                                                                                                                                                                                                                                                                                                                                                         |
| Contact Person:                                                                                                                                                                                                                                                                                                                                                                                                                                                                                                                                                                                                                                                                                                                                        |
| Address                                                                                                                                                                                                                                                                                                                                                                                                                                                                                                                                                                                                                                                                                                                                                |
| Telephone Number:                                                                                                                                                                                                                                                                                                                                                                                                                                                                                                                                                                                                                                                                                                                                      |
|                                                                                                                                                                                                                                                                                                                                                                                                                                                                                                                                                                                                                                                                                                                                                        |
| (A) INSTALL (1) ILLUMINATED WITH SIGN TO WEST ELEVATION, Summary of work to be done: "DO" (BAKER IS 42"HX 6'5"W, LETERS ARE 3"HX 70/2"W); B) INSTALL (1) STATUTE NON-ILLUMINATED WITH SIGN TO WEST ELEVATION, "DUNKIN"  (BAKER 16/2"HX 6'4"W LETERS ARE 1'HX 68"W); C) INSTALL (1) ILLUMINATED  WITH SIGN TO SOUTH ELEVATION, "DUNKIN" (BACKER IS 3'HX 15'3"W, LETERS  F) Information & Materials to be Submitted with Application ARE 30"HX 1769/16"W); (D) INSTALL  (1) SET OF EXTERNALLY ILLUMINATED WALL SIGN  a) FOR SIGN SUBMISSIONS ONLY: "FRINKLIN (RUNS LOGO) DUNKIN" (305/8"HX 873/8"W); TO SOUTH ELEVATION; (E) INSTALL (2) REPLACE-  THE FOLLOWING MUST BE SUBMITTED ELECTRONICALLY TO  MENT PANYELS TO EXISTANCE  MKINHART@Franklinma.gov |
| (A) INSTALL (1) ILLUMINATED WALL SIGN TO WEST ECEVITION,                                                                                                                                                                                                                                                                                                                                                                                                                                                                                                                                                                                                                                                                                               |
| Summary of work to be done: "DO" (BALLER IS 42"HX 6'5"W, LETERS THE 3"HX 10/2"W),                                                                                                                                                                                                                                                                                                                                                                                                                                                                                                                                                                                                                                                                      |
| (B) INSMIL (1) STETROY NON-ILLUMINATED WALL SIGN TO WEST ELEVATION, "DUNKIN"                                                                                                                                                                                                                                                                                                                                                                                                                                                                                                                                                                                                                                                                           |
| /BACKER 16/2"HX 6'4"W LETTERS ARE I'HX 68"W), (C) INSMU (1) IWMINATED                                                                                                                                                                                                                                                                                                                                                                                                                                                                                                                                                                                                                                                                                  |
| WALL SIGN TO SOUTH ELEVATION, "DUNKIN" (BACKER IS 3'HXIS'3"W, LETTERS                                                                                                                                                                                                                                                                                                                                                                                                                                                                                                                                                                                                                                                                                  |
| F) Information & Materials to be Submitted with Application FRE 30"H x 1769/16"W); (1) INSTAL                                                                                                                                                                                                                                                                                                                                                                                                                                                                                                                                                                                                                                                          |
| (1) SET OF EXTERNALLY ILLUMINATED WALL SIGN                                                                                                                                                                                                                                                                                                                                                                                                                                                                                                                                                                                                                                                                                                            |
| a) FOR SIGN SUBMISSIONS ONLY: "FRINKLIN (RUNS LOGO) DUNKIN'" (305/8"Hx 873/8 W)                                                                                                                                                                                                                                                                                                                                                                                                                                                                                                                                                                                                                                                                        |
| TO SNOTH ELEVATION; (E) NISMI (2) REPLACE-                                                                                                                                                                                                                                                                                                                                                                                                                                                                                                                                                                                                                                                                                                             |
| THE FOLLOWING MUST BE SUBMITTED ELECTRONICALLY TO MENT PERIFF S TO EXISDAD                                                                                                                                                                                                                                                                                                                                                                                                                                                                                                                                                                                                                                                                             |
| Mkinhart@franklinma.gov  OUBLE SIDED FREESTANDING SIGN;  (F) INSTAL (1) DRIVE TITRU CLEME ANGLE                                                                                                                                                                                                                                                                                                                                                                                                                                                                                                                                                                                                                                                        |
| Comment That Champan                                                                                                                                                                                                                                                                                                                                                                                                                                                                                                                                                                                                                                                                                                                                   |
| EINSMY (1) DRIVE TIKU CLETIKITULE                                                                                                                                                                                                                                                                                                                                                                                                                                                                                                                                                                                                                                                                                                                      |
| 1. Drawing of Proposed Sign which must also include BAR; @ INSTALL (1) DRIVE TITEL                                                                                                                                                                                                                                                                                                                                                                                                                                                                                                                                                                                                                                                                     |
| type of sign (wall, pylon etc.) colors Sperker CANOPY                                                                                                                                                                                                                                                                                                                                                                                                                                                                                                                                                                                                                                                                                                  |
| size/dimensions materials                                                                                                                                                                                                                                                                                                                                                                                                                                                                                                                                                                                                                                                                                                                              |
| style of lettering lighting-illuminated, non-illuminated and style                                                                                                                                                                                                                                                                                                                                                                                                                                                                                                                                                                                                                                                                                     |
|                                                                                                                                                                                                                                                                                                                                                                                                                                                                                                                                                                                                                                                                                                                                                        |
| 2. Drawing and/or pictures indicating location of new sign.                                                                                                                                                                                                                                                                                                                                                                                                                                                                                                                                                                                                                                                                                            |
|                                                                                                                                                                                                                                                                                                                                                                                                                                                                                                                                                                                                                                                                                                                                                        |

Colors:

PVC Graphics - Painted DD Orange PMS 165c (faces & returns)

- Painted DD Magenta PMS 219c (faces & returns)

• Viryl Graphics - Write HP. Oracal 010

Installation:

• By ViewPoint

12" (144") +/-External Downlighting by Others South Elevation **DUNKIN'** Existing Cloud Sign: 35.2 Sq. Ft. FRANKLIN F DUNKIN' Rendering & Photo Elevations: Proposed Rendering & Existing Photo

Elevation: #12972.3 (Oty: 1) Face Illuminating Channel Letters Mounted to Backer Panel

Description:
(Cty: 1) Backer panel with face illuminating channel letters mounted to face (NextGen) Backer Panet

Welded aluminum angle frame