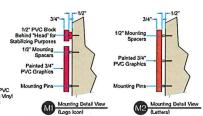

Elevation: #12972.3 (Oty: 1) Face Illuminating Channel Letters Mounted to Backer Panel

Description:
(Cty: 1) Backer panel with face illuminating channel letters mounted to face (NextGen) Backer Panet

Welded aluminum angle frame

Welded aluminum angle frame
 Painted aluminum face & returns
 Backer to house wires & power pack(s)
Channel Letters:

Stock aluminum returns
 Write Optix 2406 Acrylic faces with translucent vinyl flooded on faces

Surface applied vinyl 'R' g

Typeface/Logo:

Colors:

Backer - Painted PTE-04 Nebulous Write (PMS Cool Gray 1c)(face & returns) Numinum Returns - Stock Alumet Charcoal Gray

Faces - Write Optix 2406 Acrylic Trimcap - Stock Bronze Jewelite 313 - DO Orange trans 3M 3630-31 - DO Magenta trans 3M 3630-11

- DD Orange HP. 3M 220 ('R' graphics) • LEDs - Write

Installation:

 Note: Power by Others
 This sign is intended to be installed in accordance with the requirements of Article 600 of the National Electrical Code (NEC) and/or other applicable Jocal Electrical Codes (LEC). This includes proper groundr and bonding of the sign.