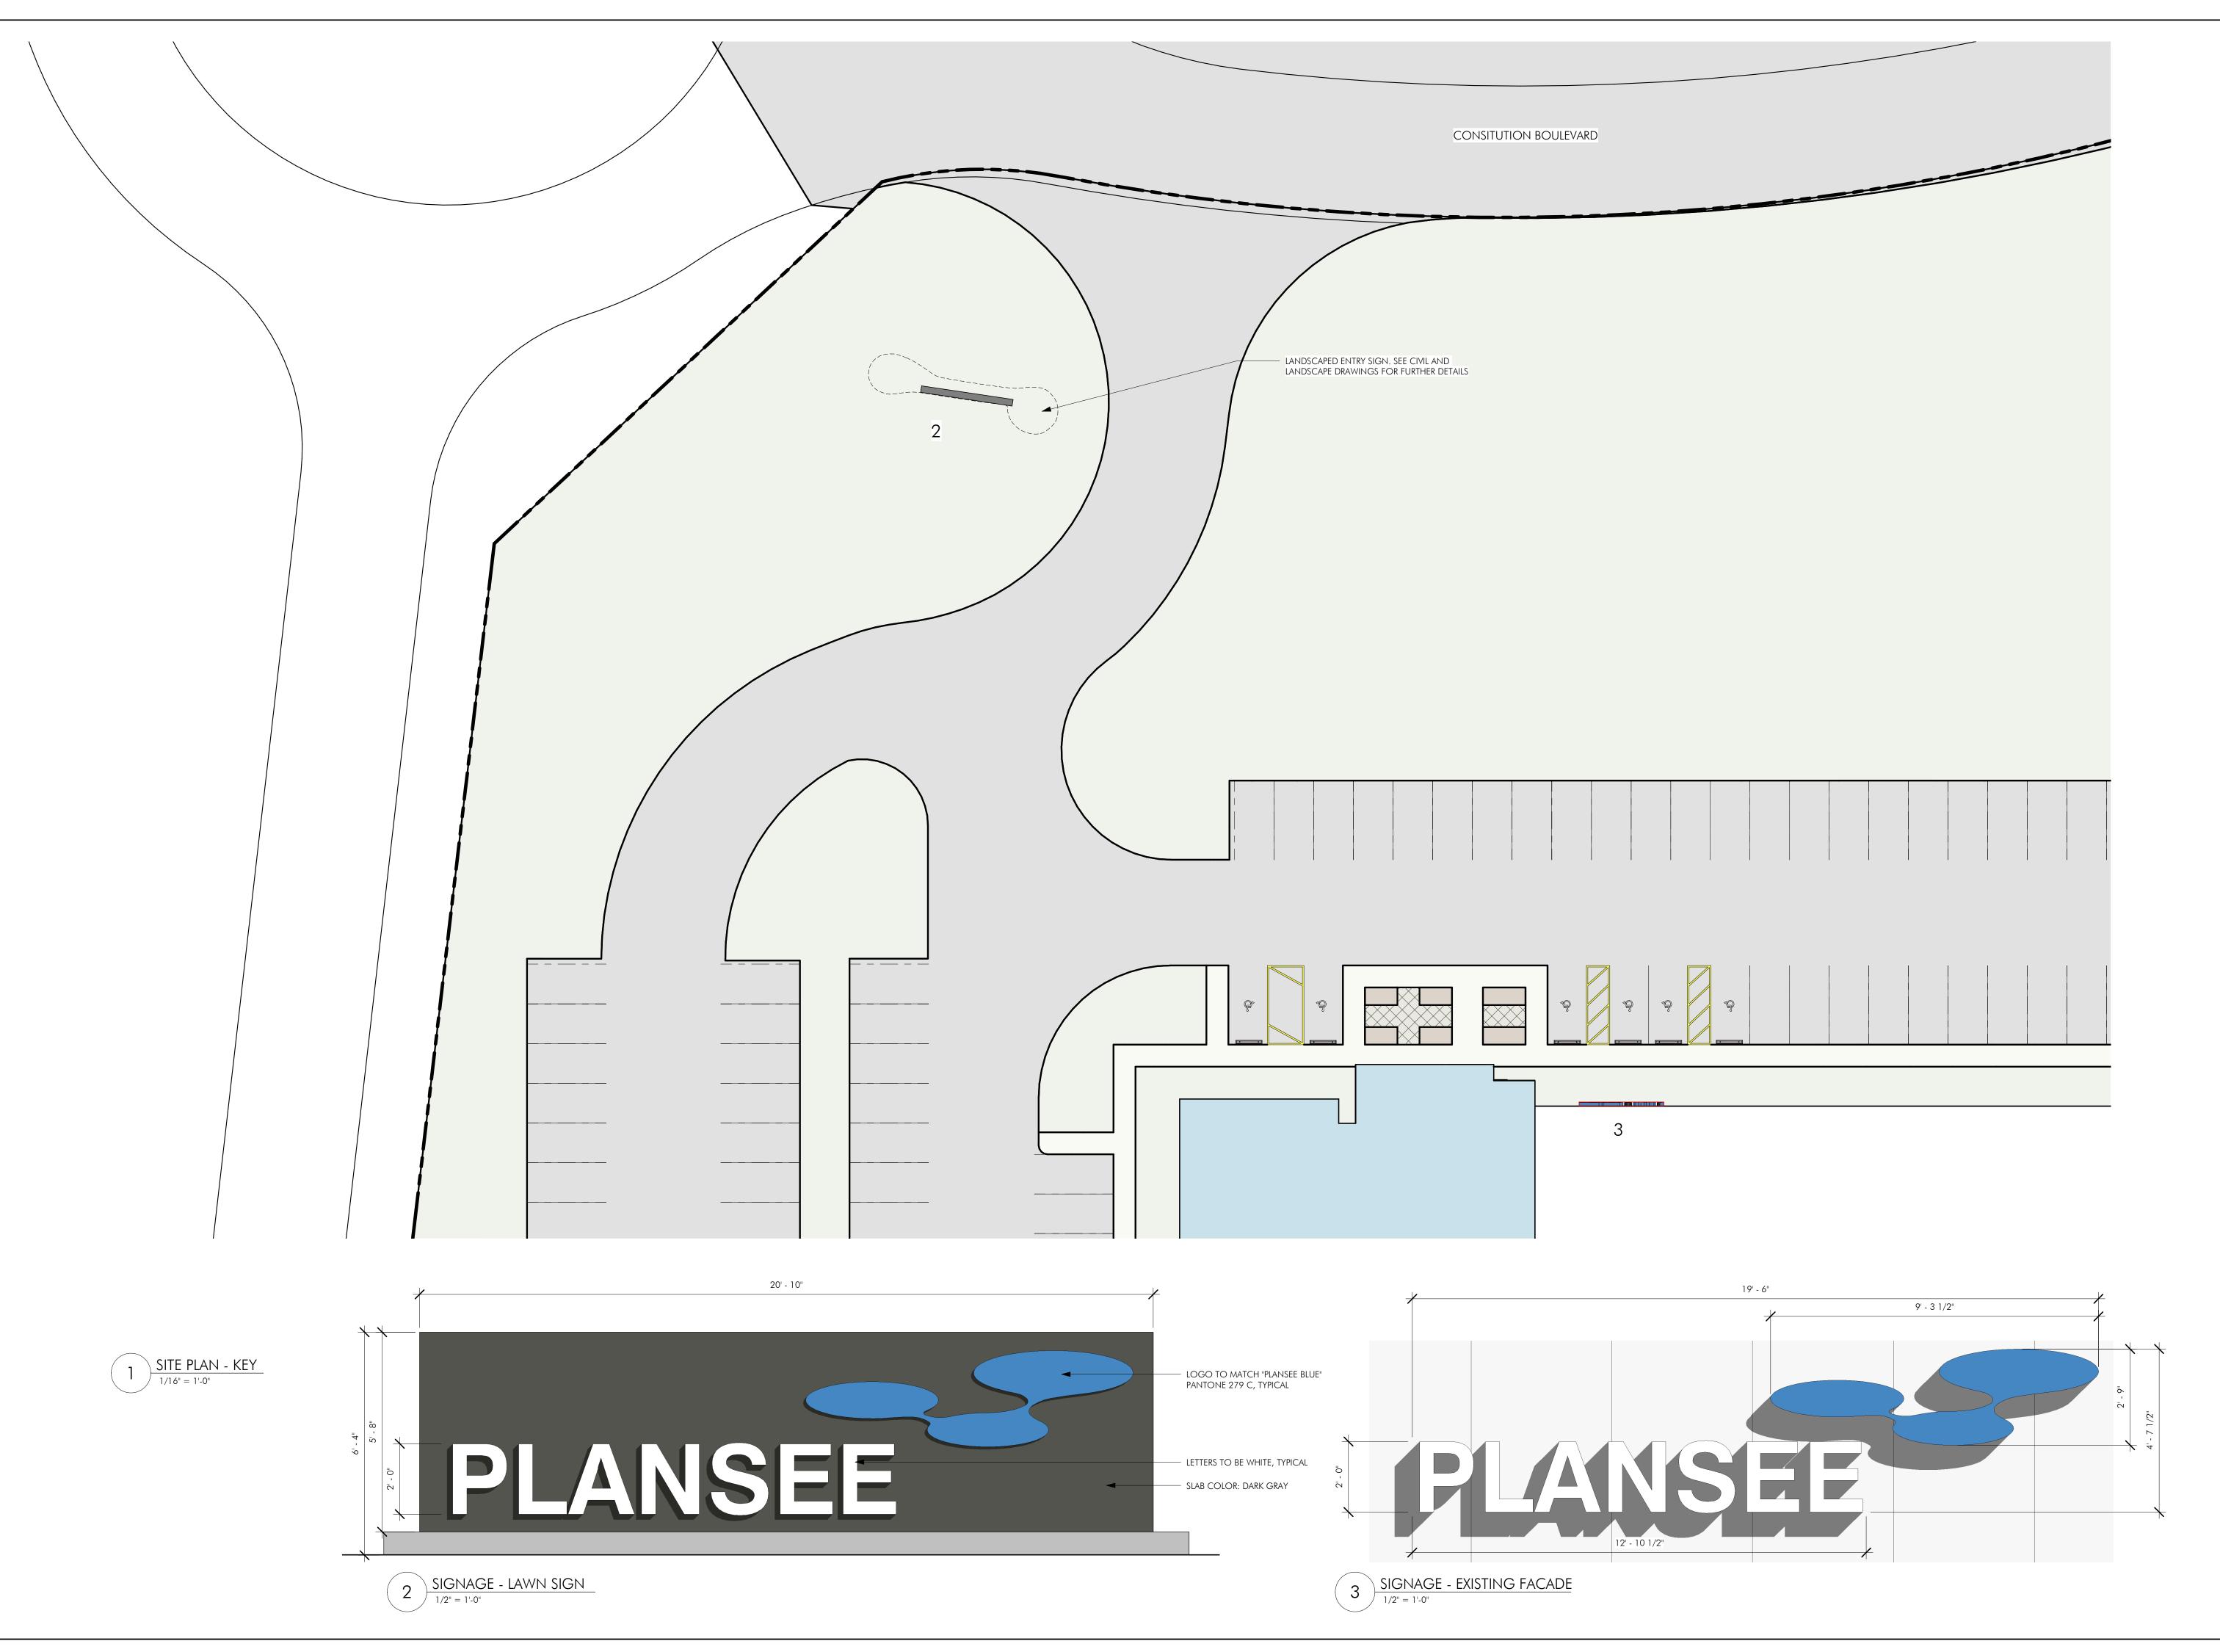

| gs) and floor plans                                                           |
| <ol><li>Drawings or pictures of existing condition</li></ol>                                                                     |                                                                               |
| 5. If any signage on the building or site pr                                                                                     | ovide information from above Signage Checklist                                |



| ARCHITECT EMBARC

60 K STREET, 3RD FLOOR
BOSTON, MA 02127
O: 617.766.8330
www.embarcstudio.com

OWNER

PLANSEE USA LLC 115 CONSTITUTION BLVD, FRANKLIN MA 02038

CONSULTANTS

OCUMENTS SERVER ROOM

N BLVD, FRANKLIN CONSTRUC

DRAWING INFORMATION

DRAWING TITLE SIGNAGE

DRAWING NUMBER



BOSTON, MA 02118 O: 617.765.8000 www.embarcdesign.com

OWNER PLANSEE USA LLC 115 CONSTITUTION BLVD FRANKLIN MA 02038

CONSULTANTS

WOZNY/BARBAR & ASSOCIATES,

1076 WASHINGTON ST. HANOVER, MA 02339

STRUCTURAL

53 MELCHER STREET BOSTON, MA 02210

PLANSEE OFFICE IN SCONSTITUTION BLVD, FRANK

REVISIONS

BULLETIN

DRAWING INFORMATION BULLETIN #1 - STAIR 1

DRAWING TITLE SIGNAGE LOCATIONS

DRAWING NUMBER



|       |            | SITE                                  | PLANT LIST                  |                 |                       |
|-------|------------|---------------------------------------|-----------------------------|-----------------|-----------------------|
| KEY   | QUANTITY   | BOTANICAL NAME                        | COMMON NAME                 | MIN. SIZE       | COMMENT