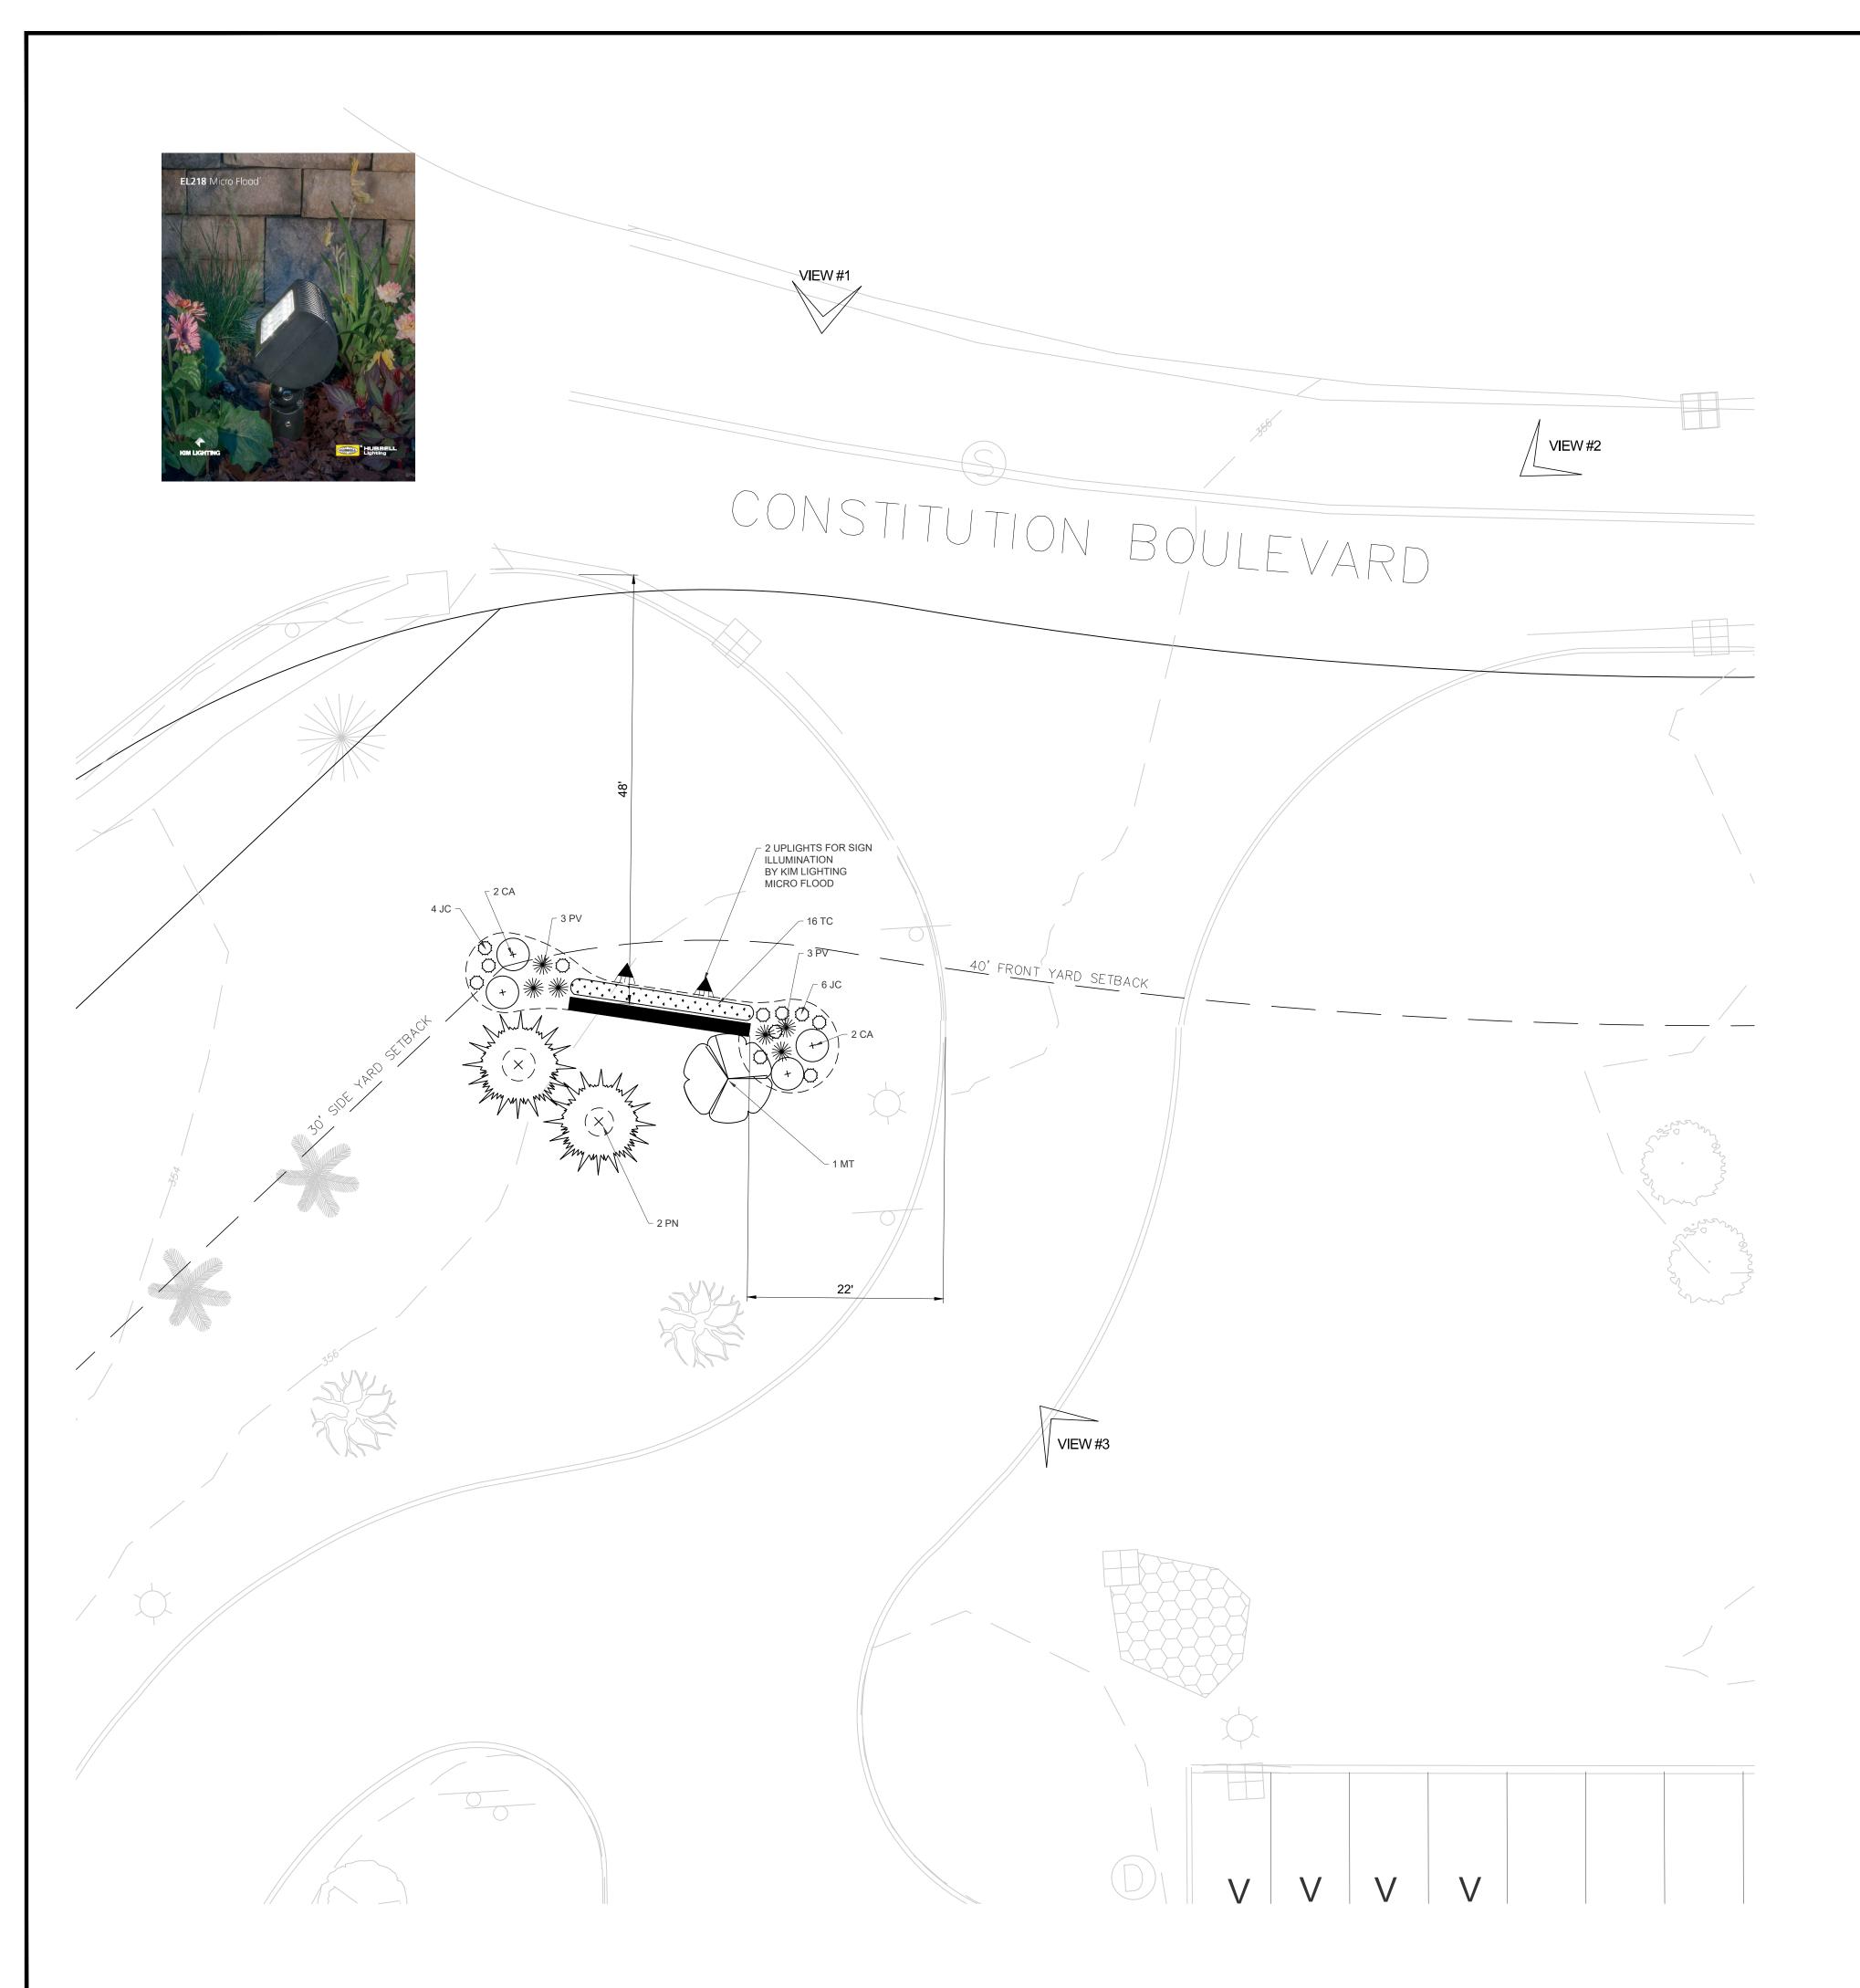

| ovide information from above Signage Checklist                                |



| ARCHITECT EMBARC

60 K STREET, 3RD FLOOR
BOSTON, MA 02127
O: 617.766.8330
www.embarcstudio.com

OWNER

PLANSEE USA LLC 115 CONSTITUTION BLVD, FRANKLIN MA 02038

CONSULTANTS

OCUMENTS SERVER ROOM

N BLVD, FRANKLIN CONSTRUC

DRAWING INFORMATION

DRAWING TITLE SIGNAGE

DRAWING NUMBER



BOSTON, MA 02118 O: 617.765.8000 www.embarcdesign.com

OWNER PLANSEE USA LLC 115 CONSTITUTION BLVD FRANKLIN MA 02038

CONSULTANTS

WOZNY/BARBAR & ASSOCIATES,

1076 WASHINGTON ST. HANOVER, MA 02339

STRUCTURAL

53 MELCHER STREET BOSTON, MA 02210

PLANSEE OFFICE IN SCONSTITUTION BLVD, FRANK

REVISIONS

BULLETIN

DRAWING INFORMATION BULLETIN #1 - STAIR 1

DRAWING TITLE SIGNAGE LOCATIONS

DRAWING NUMBER



|       |            | SITE                                  | PLANT LIST                  |                 |                       |
|-------|------------|---------------------------------------|-----------------------------|-----------------|-----------------------|
| KEY   | QUANTITY   | BOTANICAL NAME                        | COMMON NAME                 | MIN. SIZE       | COMMENT               |
| DECII | DUOUS SHAE | DE / EVERGREEN / FLOWE                | RING TREES                  |                 |                       |
| MT    | 1          | MALUS "THUNDERCHILD"                  | THUNDERCHILD FLOWERING CRAB | 3.0" - 3.5" CAL | B&B                   |
| PN    | 2          | PINUS NIGRA AUSTRIACA                 | AUSTRIAN PINE               | 8'-10' HT       | B&B