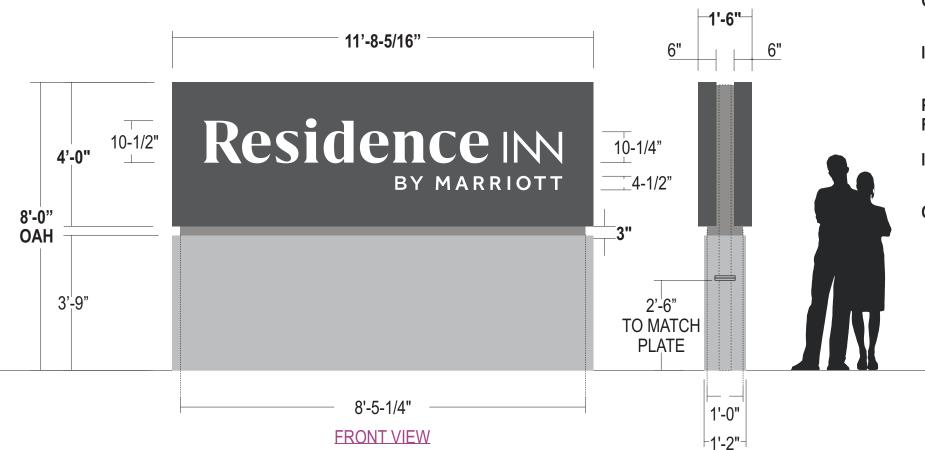

-----|-------------|------|------|-------------|-------------|
| Original | 381067 | 05/05/22 LH |             |      |      |             |             |
|          |        |             |             |      |      |             |             |
|          |        |             |             |      |      |             |             |
|          |        |             |             |      |      |             |             |
|          |        |             |             |      |      |             |             |
|          |        |             |             |      |      |             |             |
|          |        |             |             |      |      |             |             |
| DD11.170 |        |             |             |      |      |             |             |



**CABINET:** 18" deep cabinet; Aluminum tube frame construction;

> Painted Pantone 425 Grey & Pantone 877 Silver New internal 4" x 4" square steel tube support

.125 shoe-box style alum faces w/ routed graphics; Painted Pantone 425 Grey FACES:

**GRAPHICS:** Routed from aluminum face & backed up with

.188" white solar grade polycarbonate

ILLUM.: White GE 7100K LED's as required by manufacturer:

**Power Supplies Housed Within Cabinet** 

14" deep aluminum angle frame w/ .080 alum. skin; POLE COVER/

**REVEAL:** Painted Brushed Aluminum

New internal support tube installed to existing 4" x 4" base pole with **INSTALL:** 

match plates and 1-1/2" bolts - Match plate thickness TBV

(1) ONE Monument cabinet and pole cover required **QUANTITY:** 

#### **COLOR PALETTE**







#### **NIGHT