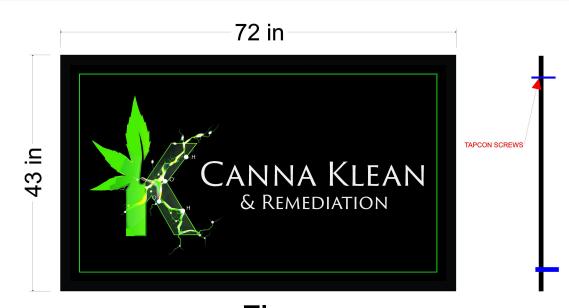

| 7:00 PM | <b>Dunkin Donuts</b> – <b>490 King Street - Continued</b> Install new signs                              |
|---------|----------------------------------------------------------------------------------------------------------|
| 7:05 PM | V&H Beauty Corporation dba Milky Way Nails & Spa -452 W. Central Street New sign face – same as existing |
| 7:10 PM | Enl'air Dance – 1256 W. Central Street<br>Install sign panels and 3D logo                                |
| 7:15 PM | Canna Klean – 852 Upper Union Street<br>Install sign cabinets                                            |
| 7:20 PM | NETA – 162 Grove Street Intall upper cabinet                                                             |