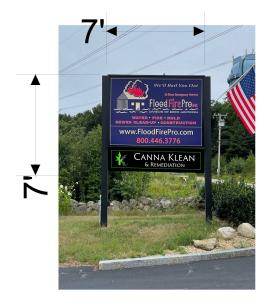

| 7:00 PM | <b>Dunkin Donuts</b> – <b>490 King Street - Continued</b> Install new signs                              |
|---------|----------------------------------------------------------------------------------------------------------|
| 7:05 PM | V&H Beauty Corporation dba Milky Way Nails & Spa -452 W. Central Street New sign face – same as existing |
| 7:10 PM | Enl'air Dance – 1256 W. Central Street<br>Install sign panels and 3D logo                                |
| 7:15 PM | Canna Klean – 852 Upper Union Street<br>Install sign cabinets                                            |
| 7:20 PM | NETA – 162 Grove Street Intall upper cabinet                                                             |