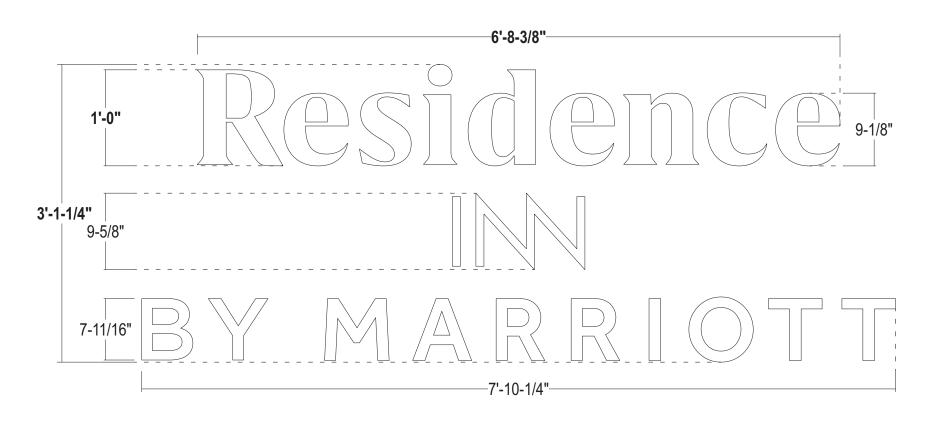

#### 7:30 PM Plansee USA Headquarters – 115 Constitution Blvd

Residence Inn by Marriott – 4 Forge Pkwy

Update existing signs with new logo design

Addition to add 1 Floor Office component of existing facility, new building work and signage to be compliant with zoning requirements