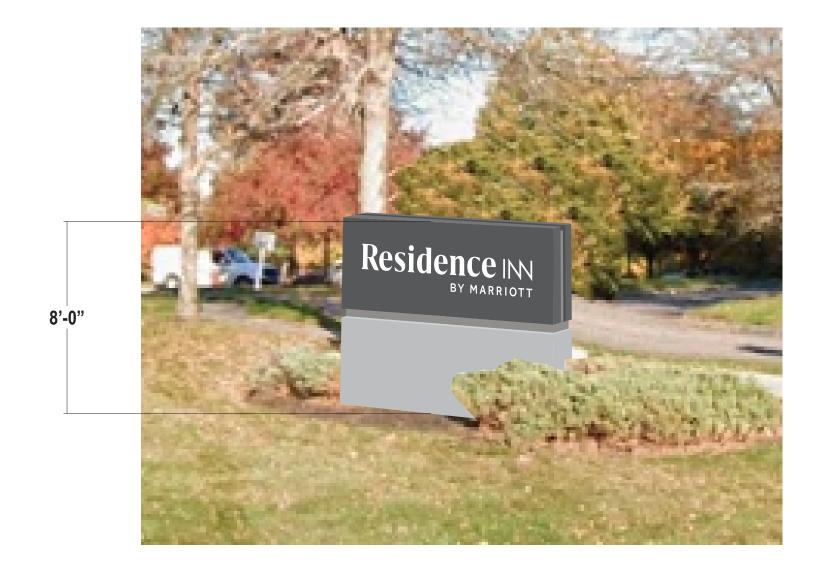

|        |             |             |      |      |             |             |
|   |                                                                                                                                                                 |        |             |             |      |      |             |             |
|   | DDINITE ADE THE EVALUEUR DANDEDTY OF STDATUS THIS MATERIAL SHALL NOT DE USEN DUID INSTEAD OF OTHERWISE DEBROALISED WITHOUT THE DRIND WRITTEN CANSENT OF STDATUS |        |             |             |      |      |             |             |

Scale: 1/4"=1'-0"

### Scope of work:

- 1. Remove existing monument sign and scrap.
- 2. Install new pole cover on existing steel.
- 3. Install new monument sign on existing steel.
- 4. Connect to existing power.



### **EXISTING**

8'-0" X 9'-0" MONUMENT SIGN @ 10'-6" OAH



**Stratus**<sup>™</sup>

stratusunlimited.com 8959 Tyler Boulevard Mentor, Ohio 44060 888.503.1569 Residence IN BY MARRIOTT

ADDRESS: PAGE NO

4 Forge Pkwy Franklin, MA 02038-3157 ORDER NUMBER: 1169503 PROJECT NUMBER: 85893

SITE NUMBER: PROJECT MANAGER: 99019 AMY BRADL

ELECTRONIC FILE NAME:
G:\ACCOUNTS\M\MARRIOTT\RESIDENCE INN\2022\MA\Residence
Residence Inn. Franklin\_Production\_R1.cdr

| Rev#     | Req#   | Date/Artist | Description | Rev# | Req# | Date/Artist | Description |
|----------|--------|-------------|-------------|------|------|-------------|-------------|
| Original | 381067 | 05/05/22 LH |             |      |      |             |             |
|          |        |             |             |      |      |