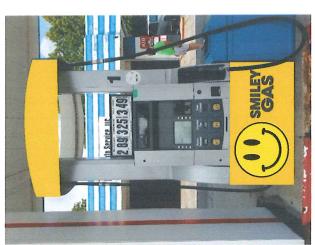

0.0.22 .



DESIGN = MANUFACTURE = INSTALL = SERVICE nhsigns.com = 603.437,1200 66 Gold Ledge Avenue, Auburn, NH 03032 FAX 603.437,1222

SY DESIGN APPROVED

BY 16

☐ MORE INFORMATION
REQUIRED
SURVEY NEEDED FOR:
☐ FINAL DRAWING
AND PRICING



NO CHANGE IN SIGN SIZE







REFACE EXISTING D/S INTERNALLY ILLUMINATED MID. REMOVE PANS AND REPLACE WITH FLAT LEXAN LENSES. ADD 1 (PER SIDE) 18" DAKTRONICS UNIT















REFACE EXISTING S/S INTERNALLY ILLUMINATED WALL SIGN

REFACE EXISTING S/S INTERNALLY ILLUMINATED WALL SIGN



66 Gold Ledge Avenue, Auburn, NH 03032 FAX 603.437.1222 DESIGN = MANUFACTURE = INSTALL = SERVICE

CLIENT: SMILEY GAS LOCATION: FRANKLIN, MA DATE: 3.7.22

E DESIGN APPROVED
BY \_\_\_\_\_\_\_DATE / / 16

DESIGNER: J. Sarwille ACCT, REP M. Lisbon

BY TYPE REVISION NOTES



WILL NEED EXACT VALLENCE SIZE PRIOR TO PRODUCTION

PROPOSED



Apply new Dispenser Graphics.

22.50"

PCS FOR SIDES





#### FORM Q

# TOWN OF FRANKLIN DESIGN REVIEW APPLICATION FOR §185-31(2) OF THE ZONING BY-LAW

| A) General Information                                                                                                                      |
|---------------------------------------------------------------------------------------------------------------------------------------------|
| Name of Business or Project: HISSHIP METANIZING SOL ALVAS                                                                                   |
| Property Address 17 Not Horas 1 Dn                                                                                                          |
| Asse