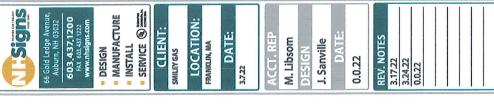

CLIENT: SMILEY GAS LOCATION: FRANKLIN, MA DATE: 3.4.22 DESIGNER: J. Sarville ACCT. REP M. Lisbon

REVISION NOTES 1 0.0.22 .

DESIGN = MANUFACTURE = INSTALL = SERVICE nhsigns.com = 603.437,1200 66 Gold Ledge Avenue, Auburn, NH 03032 FAX 603.437,1222

CLIENT: SMILEY GAS LOCATION: FRANKLIN, MA DATE: 3.7.22

E DESIGN APPROVED
BY \_\_\_\_\_\_\_DATE / / 16

DESIGNER: J. Sarwille ACCT, REP M. Lisbon

BY TYPE REVISION NOTES

WILL NEED EXACT VALLENCE SIZE PRIOR TO PRODUCTION