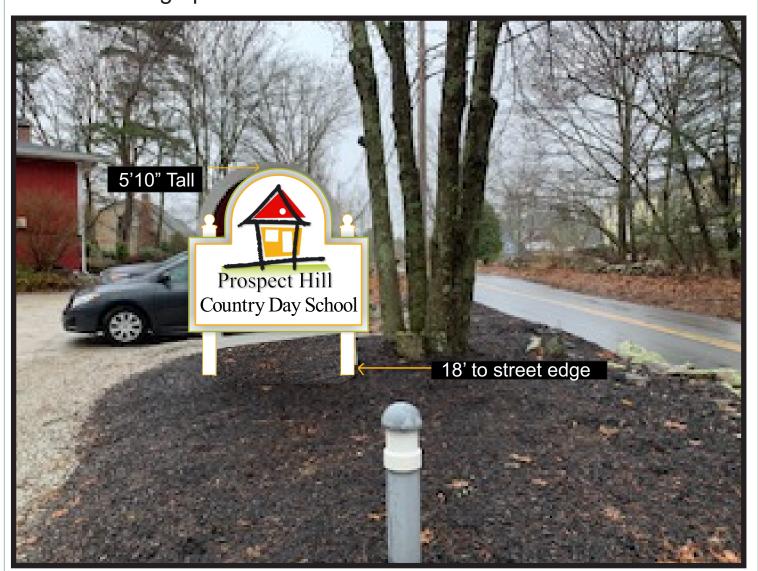

| 7:00 PM | Smiley Gas and Convenience – 52 East Central Street Rebranding gas station signage from Gulf and DBMart to Smiley Gas & Convenience - Motion to Remove from Table |
|---------|-------------------------------------------------------------------------------------------------------------------------------------------------------------------|
| 7:01 PM | NISSHA Metallizing Solutions – 17 National Drive Install one non-illuminated sign – Motion to Remove from Table                                                   |
| 7:02 PM | NISSHA Metallizing Solutions – 24 National Drive Install one non-illuminated sign – Motion to Remove from Table                                                   |
| 7:03 PM | Physicianone Urgent Care – 648 Old West Central Street<br>Remove existing signage, install new signage                                                            |
| 7:04 PM | Prospect Hill Country Day School – 54 Prospect Street Replacement sign 53" x 48" PVC 3/4 with color print and overlay PT wood                                     |