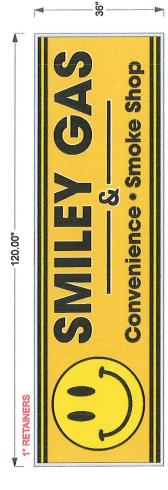

# NO CHANGE IN CANOPY SIZE

9

TRAFFIC YELLOW ALUCOBOND SMILEY GAS

TRAFFIC YELLOW ALUCOBOND

CUT VINYL GRAPHICS

38

36"

36.

CLIENT: SMILEY GAS LOCATION: FRANKLIN, MA DATE: 3.4.22 DESIGNER: J. Sarville ACCT. REP M. Lisbon

REVISION NOTES 1 0.0.22 .

DESIGN = MANUFACTURE = INSTALL = SERVICE nhsigns.com = 603.437,1200 66 Gold Ledge Avenue, Auburn, NH 03032 FAX 603.437,1222