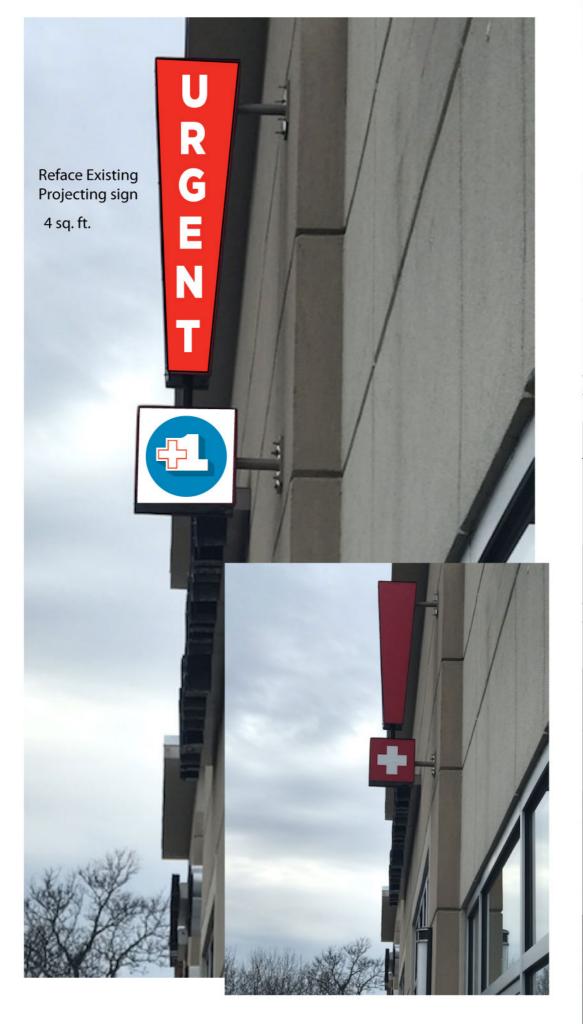

| 7:00 PM | Smiley Gas and Convenience – 52 East Central Street Rebranding gas station signage from Gulf and DBMart to Smiley Gas & Convenience - Motion to Remove from Table |
|---------|-------------------------------------------------------------------------------------------------------------------------------------------------------------------|
| 7:01 PM | NISSHA Metallizing Solutions – 17 National Drive Install one non-illuminated sign – Motion to Remove from Table                                                   |
| 7:02 PM | NISSHA Metallizing Solutions – 24 National Drive Install one non-illuminated sign – Motion to Remove from Table                                                   |
| 7:03 PM | Physicianone Urgent Care – 648 Old West Central Street<br>Remove existing signage, install new signage                                                            |
| 7:04 PM | Prospect Hill Country Day School – 54 Prospect Street Replacement sign 53" x 48" PVC 3/4 with color print and overlay PT wood                                     |