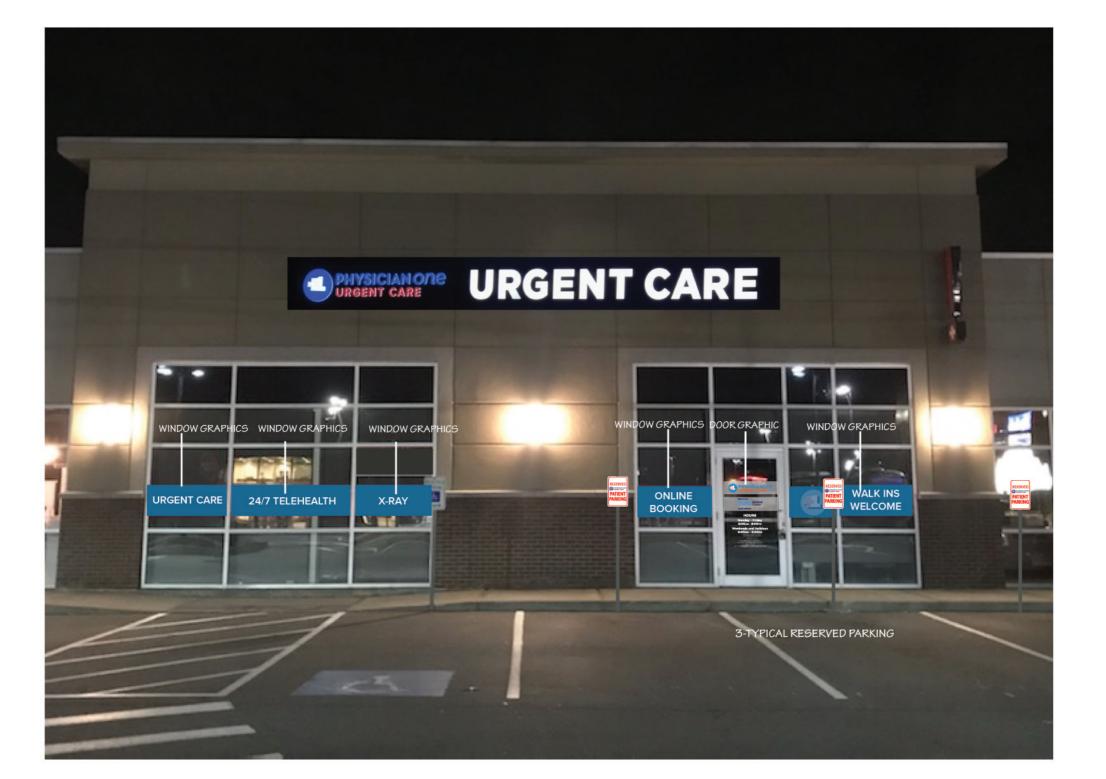

| 7:00 PM | Smiley Gas and Convenience – 52 East Central Street Rebranding gas station signage from Gulf and DBMart to Smiley Gas & Convenience - Motion to Remove from Table |
|---------|-------------------------------------------------------------------------------------------------------------------------------------------------------------------|
| 7:01 PM | NISSHA Metallizing Solutions – 17 National Drive Install one non-illuminated sign – Motion to Remove from Table                                                   |
| 7:02 PM | NISSHA Metallizing Solutions – 24 National Drive Install one non-illuminated sign – Motion to Remove from Table                                                   |
| 7:03 PM | Physicianone Urgent Care – 648 Old West Central Street<br>Remove existing signage, install new signage                                                            |
| 7:04 PM | Prospect Hill Country Day School – 54 Prospect Street Replacement sign 53" x 48" PVC 3/4 with color print and overlay PT wood                                     |