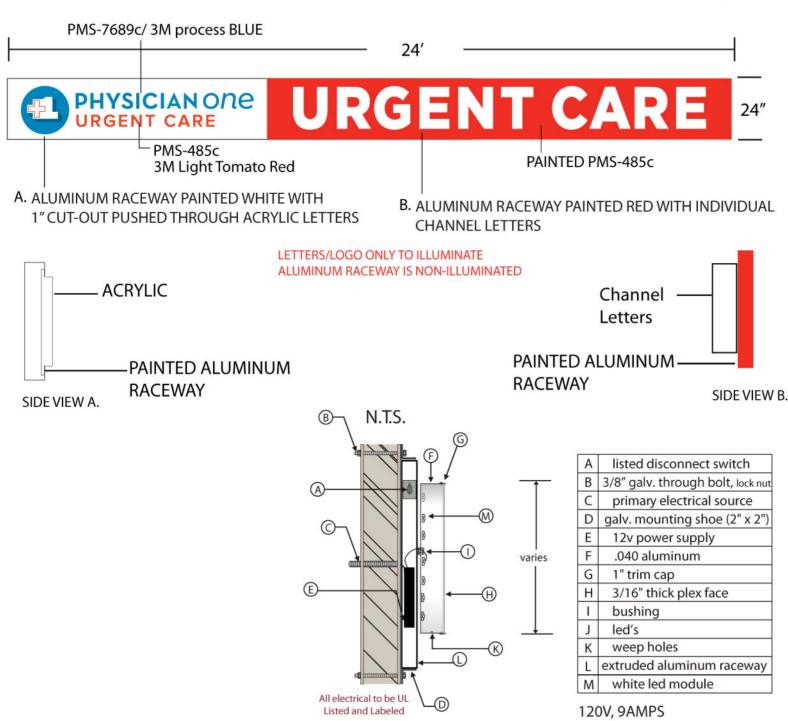

| 7:00 PM | Smiley Gas and Convenience – 52 East Central Street Rebranding gas station signage from Gulf and DBMart to Smiley Gas & Convenience - Motion to Remove from Table |
|---------|-------------------------------------------------------------------------------------------------------------------------------------------------------------------|
| 7:01 PM | NISSHA Metallizing Solutions – 17 National Drive Install one non-illuminated sign – Motion to Remove from Table                                                   |
| 7:02 PM | NISSHA Metallizing Solutions – 24 National Drive Install one non-illuminated sign – Motion to Remove from Table                                                   |
| 7:03 PM | Physicianone Urgent Care – 648 Old West Central Street<br>Remove existing signage, install new signage                                                            |
| 7:04 PM | Prospect Hill Country Day School – 54 Prospect Street Replacement sign 53" x 48" PVC 3/4 with color print and overlay PT wood                                     |