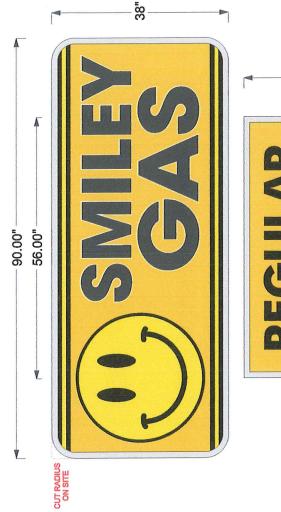

# NO CHANGE IN CANOPY SIZE

9

TRAFFIC YELLOW ALUCOBOND SMILEY GAS

TRAFFIC YELLOW ALUCOBOND

CUT VINYL GRAPHICS

38

36"

36.