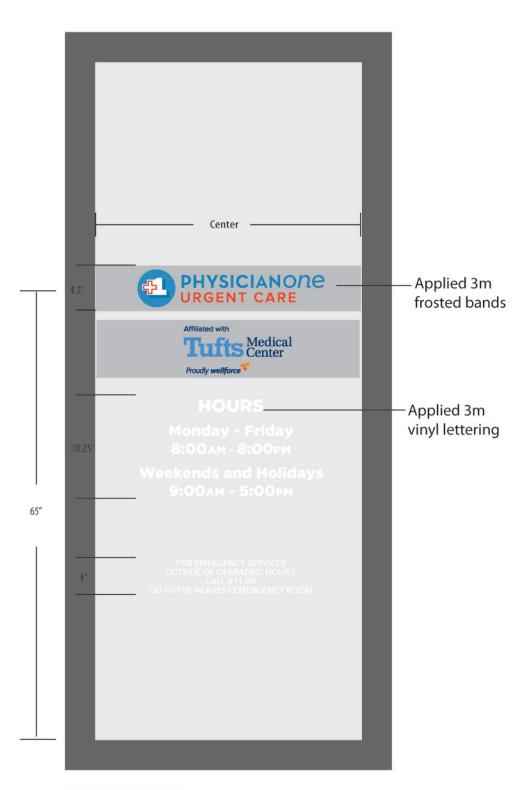

| 7:00 PM | Smiley Gas and Convenience – 52 East Central Street Rebranding gas station signage from Gulf and DBMart to Smiley Gas & Convenience - Motion to Remove from Table |
|---------|-------------------------------------------------------------------------------------------------------------------------------------------------------------------|
| 7:01 PM | NISSHA Metallizing Solutions – 17 National Drive Install one non-illuminated sign – Motion to Remove from Table                                                   |
| 7:02 PM | NISSHA Metallizing Solutions – 24 National Drive Install one non-illuminated sign – Motion to Remove from Table                                                   |
| 7:03 PM | Physicianone Urgent Care – 648 Old West Central Street<br>Remove existing signage, install new signage                                                            |
| 7:04 PM | Prospect Hill Country Day School – 54 Prospect Street Replacement sign 53" x 48" PVC 3/4 with color print and overlay PT wood                                     |