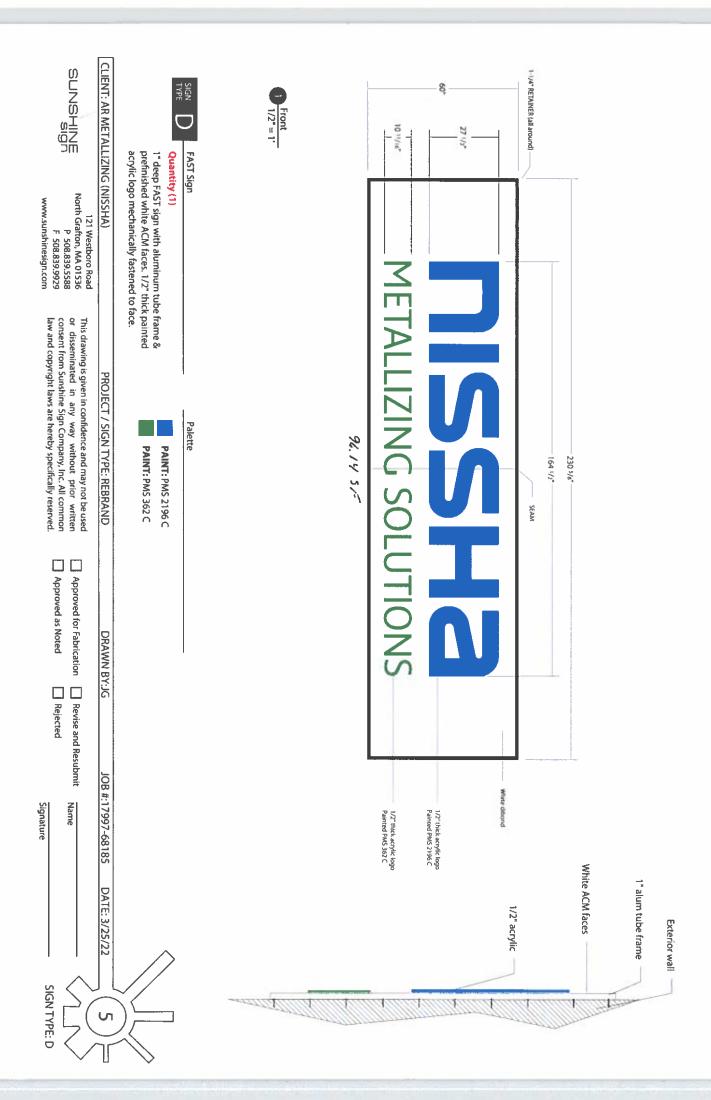

5. If any signage on the building or site, provide information from above Signage Checklist

SUNSHINE

CLIENT: AR METALLIZING (NISSHA)

121 Westboro Road North Grafton, MA 01536 P 508.839.5588 F 508.839.9929 www.sunshinesign.com

This drawing is given in confidence and may not be used or disseminated in any way without prior written consent from Sunshine Sign Company, Inc. All common law and copyright laws are hereby specifically reserved. PROJECT / SIGN TYPE: REBRAND

 □ Approved as Noted Approved for Fabrication Revise and Resubmit

☐ Rejected

Name

Signature

SIGN TYPE: D

JOB #:17997-68185

DRAWN BY:JG

DATE: 3/25/22

METALLIZING SOLUTIONS PHSSI

17 Forge Park

1/2" acrylic White ACM faces 1/2" thick acrylic logo Painted PMS 2196 C 1/2" thick acrylic logo Painted PMS 362 C White dibond **METALLIZING SOLUTIONS** 138.37 5,5 SEAM 276 3/4" 197 3/4" 1-1/4" RETAINER (all around) 12 7/8" 33, 72

Quantity (1) FAST Sign

1" deep FAST sign with aluminum tube frame & prefinished white ACM faces. 1/2" thick painted acrylic logo mechanically fastened to face.

PAINT: PMS 2196 C PAINT: PMS 362 C

Palette

☐ Approved for Fabrication ☐ Revise and Resubmit ☐ Approved as Noted ☐ Rejected

Signature Name

DATE: 3/25/22

JOB #:17997-68185

**DRAWN BY:JG** 

SIGN TYPE: C

CLIENT: AR METALLIZING (NISSHA) SUNSHINE

P 508.839.5588 F 508.839.9929 www.sunshinesign.com 121 Westboro Road North Grafton, MA 01536

Exterior wall

1" alum tube frame

24 Foure Park

DATE: 3/25/22

JOB #:17997-68185

DRAWN BY:JG This drawing is given in confidence and may not be used PROJECT / SIGN TYPE: REBRAND

Approved for Fabrication
 Approved as Noted