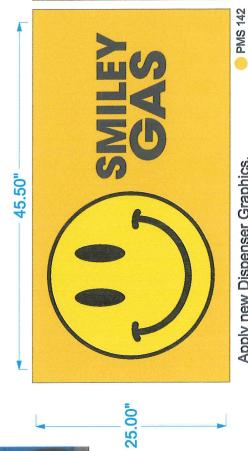

om = 603.437,1200 66 Gold Ledge Avenue, Auburn, NH 03032 FAX 603.437,1222

SY DESIGN APPROVED

BY 16

☐ MORE INFORMATION
REQUIRED
SURVEY NEEDED FOR:
☐ FINAL DRAWING
AND PRICING



NO CHANGE IN SIGN SIZE







REFACE EXISTING D/S INTERNALLY ILLUMINATED MID. REMOVE PANS AND REPLACE WITH FLAT LEXAN LENSES. ADD 1 (PER SIDE) 18" DAKTRONICS UNIT















REFACE EXISTING S/S INTERNALLY ILLUMINATED WALL SIGN

REFACE EXISTING S/S INTERNALLY ILLUMINATED WALL SIGN



66 Gold Ledge Avenue, Auburn, NH 03032 FAX 603.437.1222 DESIGN = MANUFACTURE = INSTALL = SERVICE

CLIENT: SMILEY GAS LOCATION: FRANKLIN, MA DATE: 3.7.22

E DESIGN APPROVED
BY \_\_\_\_\_\_\_DATE / / 16

DESIGNER: J. Sarwille ACCT, REP M. Lisbon

BY TYPE REVISION NOTES



WILL NEED EXACT VALLENCE SIZE PRIOR TO PRODUCTION

PROPOSED



Apply new Dispenser Graphics.

22.50"

PCS FOR SIDES





#### FORM Q

# TOWN OF FRANKLIN DESIGN REVIEW APPLICATION FOR §185-31(2) OF THE ZONING BY-LAW

| A) General Information                                                                                                                      |
|---------------------------------------------------------------------------------------------------------------------------------------------|
| Name of Business or Project: HISSHIP METANIZING SOL ALVAS                                                                                   |
| Property Address 17 Not Horas 1 Dn                                                                                                          |
| Assessors' Map # 390 Parcel # 603