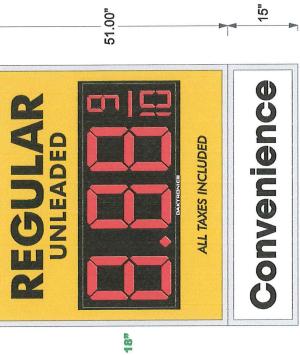

SY DESIGN APPROVED

BY 16

☐ MORE INFORMATION
REQUIRED
SURVEY NEEDED FOR:
☐ FINAL DRAWING
AND PRICING

NO CHANGE IN SIGN SIZE

REFACE EXISTING D/S INTERNALLY ILLUMINATED MID. REMOVE PANS AND REPLACE WITH FLAT LEXAN LENSES. ADD 1 (PER SIDE) 18" DAKTRONICS UNIT