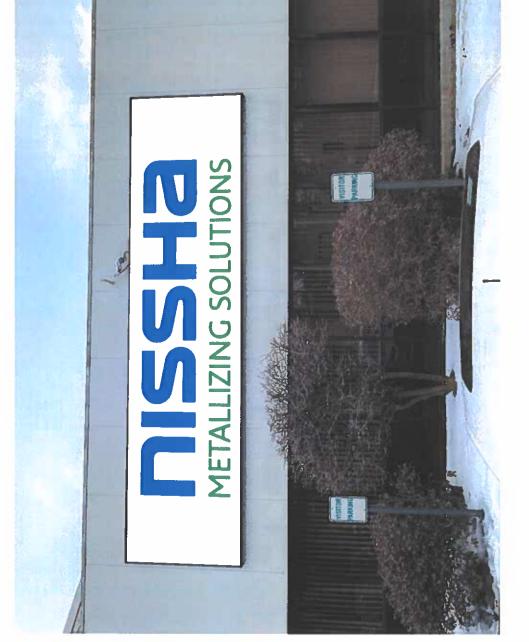

METALLIZING SOLUTIONS PHSSI

17 Forge Park

1/2" acrylic White ACM faces 1/2" thick acrylic logo Painted PMS 2196 C 1/2" thick acrylic logo Painted PMS 362 C White dibond **METALLIZING SOLUTIONS** 138.37 5,5 SEAM 276 3/4" 197 3/4" 1-1/4" RETAINER (all around) 12 7/8" 33, 72

Quantity (1) FAST Sign

1" deep FAST sign with aluminum tube frame & prefinished white ACM faces. 1/2" thick painted acrylic logo mechanically fastened to face.

PAINT: PMS 2196 C PAINT: PMS 362 C

Palette

☐ Approved for Fabrication ☐ Revise and Resubmit ☐ Approved as Noted ☐ Rejected