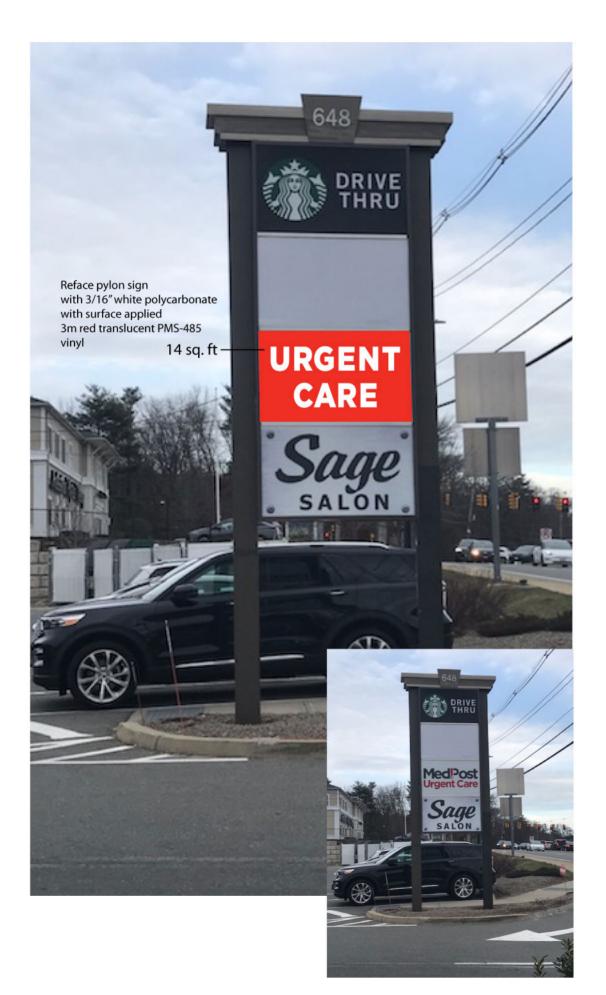

| 7:00 PM | Smiley Gas and Convenience – 52 East Central Street Rebranding gas station signage from Gulf and DBMart to Smiley Gas & Convenience - Motion to Remove from Table |
|---------|-------------------------------------------------------------------------------------------------------------------------------------------------------------------|
| 7:01 PM | NISSHA Metallizing Solutions – 17 National Drive Install one non-illuminated sign – Motion to Remove from Table                                                   |
| 7:02 PM | NISSHA Metallizing Solutions – 24 National Drive Install one non-illuminated sign – Motion to Remove from Table                                                   |
| 7:03 PM | Physicianone Urgent Care – 648 Old West Central Street<br>Remove existing signage, install new signage                                                            |
| 7:04 PM | Prospect Hill Country Day School – 54 Prospect Street Replacement sign 53" x 48" PVC 3/4 with color print and overlay PT wood                                     |