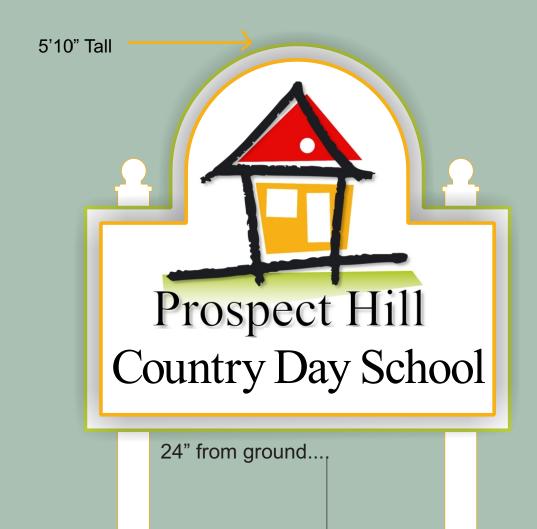

| 7:00 PM | Smiley Gas and Convenience – 52 East Central Street Rebranding gas station signage from Gulf and DBMart to Smiley Gas & Convenience - Motion to Remove from Table |
|---------|-------------------------------------------------------------------------------------------------------------------------------------------------------------------|
| 7:01 PM | NISSHA Metallizing Solutions – 17 National Drive Install one non-illuminated sign – Motion to Remove from Table                                                   |
| 7:02 PM | NISSHA Metallizing Solutions – 24 National Drive Install one non-illuminated sign – Motion to Remove from Table                                                   |
| 7:03 PM | Physicianone Urgent Care – 648 Old West Central Street<br>Remove existing signage, install new signage                                                            |
| 7:04 PM | Prospect Hill Country Day School – 54 Prospect Street Replacement sign 53" x 48" PVC 3/4 with color print and overlay PT wood                                     |