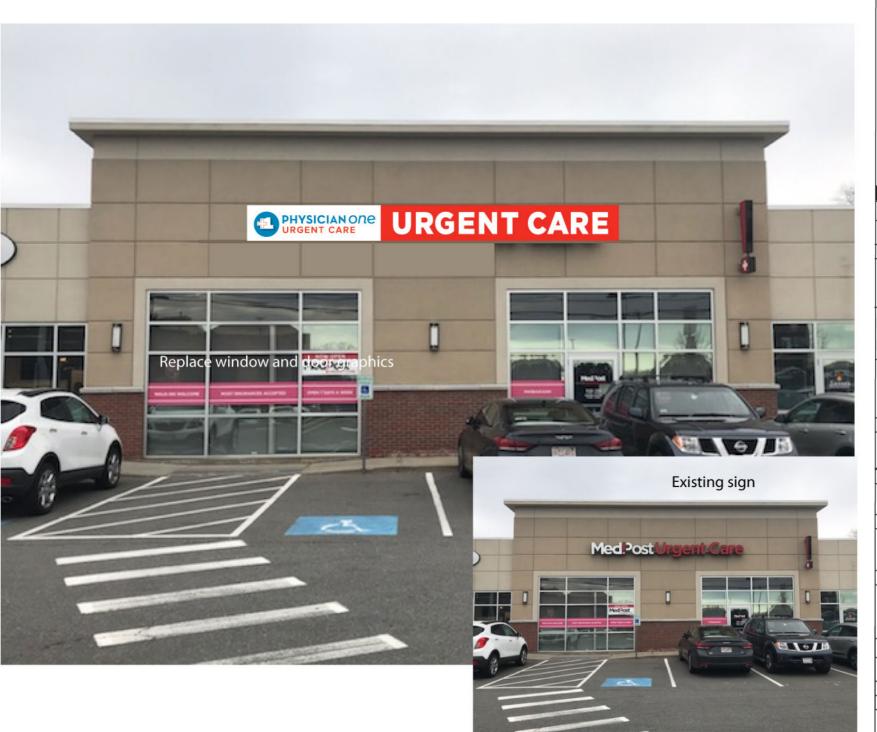

| 7:00 PM | Smiley Gas and Convenience – 52 East Central Street Rebranding gas station signage from Gulf and DBMart to Smiley Gas & Convenience - Motion to Remove from Table |
|---------|-------------------------------------------------------------------------------------------------------------------------------------------------------------------|
| 7:01 PM | NISSHA Metallizing Solutions – 17 National Drive Install one non-illuminated sign – Motion to Remove from Table                                                   |
| 7:02 PM | NISSHA Metallizing Solutions – 24 National Drive Install one non-illuminated sign – Motion to Remove from Table                                                   |
| 7:03 PM | Physicianone Urgent Care – 648 Old West Central Street<br>Remove existing signage, install new signage                                                            |
| 7:04 PM | Prospect Hill Country Day School – 54 Prospect Street Replacement sign 53" x 48" PVC 3/4 with color print and overlay PT wood                                     |