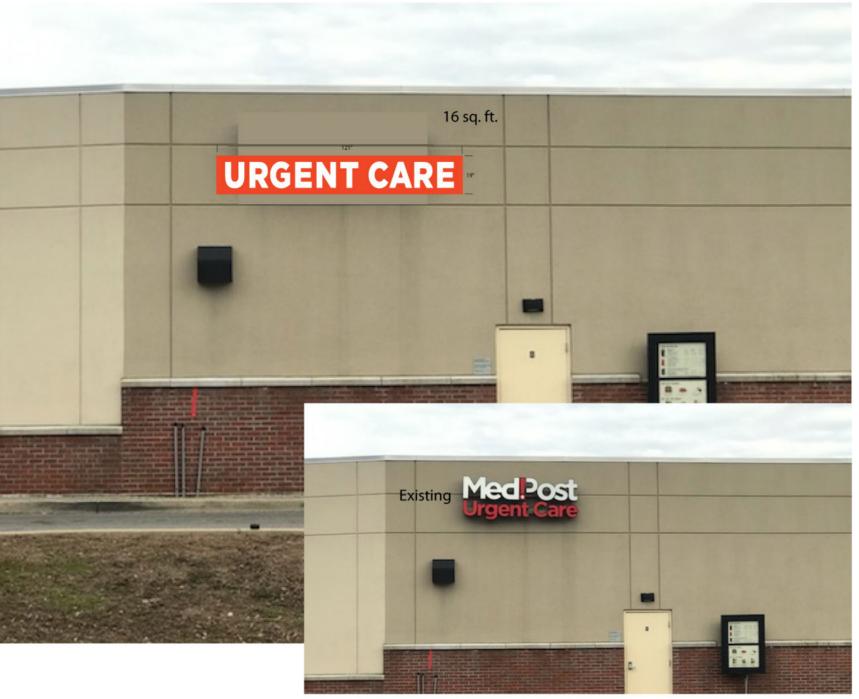

| 7:00 PM | Smiley Gas and Convenience – 52 East Central Street Rebranding gas station signage from Gulf and DBMart to Smiley Gas & Convenience - Motion to Remove from Table |
|---------|-------------------------------------------------------------------------------------------------------------------------------------------------------------------|
| 7:01 PM | NISSHA Metallizing Solutions – 17 National Drive Install one non-illuminated sign – Motion to Remove from Table                                                   |
| 7:02 PM | NISSHA Metallizing Solutions – 24 National Drive Install one non-illuminated sign – Motion to Remove from Table                                                   |
| 7:03 PM | Physicianone Urgent Care – 648 Old West Central Street<br>Remove existing signage, install new signage                                                            |
| 7:04 PM | Prospect Hill Country Day School – 54 Prospect Street Replacement sign 53" x 48" PVC 3/4 with color print and overlay PT wood                                     |