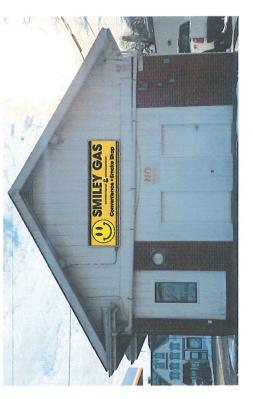

| 7:00 PM | Smiley Gas and Convenience – 52 East Central Street Rebranding gas station signage from Gulf and DBMart to Smiley Gas & Convenience - Motion to Remove from Table |
|---------|-------------------------------------------------------------------------------------------------------------------------------------------------------------------|
| 7:01 PM | NISSHA Metallizing Solutions – 17 National Drive Install one non-illuminated sign – Motion to Remove from Table                                                   |
| 7:02 PM | NISSHA Metallizing Solutions – 24 National Drive Install one non-illuminated sign – Motion to Remove from Table                                                   |
| 7:03 PM | Physicianone Urgent Care – 648 Old West Central Street<br>Remove existing signage, install new signage                                                            |
| 7:04 PM | Prospect Hill Country Day School – 54 Prospect Street Replacement sign 53" x 48" PVC 3/4 with color print and overlay PT wood                                     |

\*FOR SIGNS COMPLETE PAGES 1 & 2 ONLY. FOR SITE PLANS, BUILDING PLANS, PROJECTS, COMPLETE PAGES 1 – 4

SEE ADDENDA ATTACHED FOR ASSISTANCE IN COMPLETION OF FORM Q

mkinhart Ofranklinma, gov

| D) Architect/Engineer/Sign Company Information (if not the applicant)  a. Sign Company  Business Name:  Contact Person:  Address  66  60  10  10  10  10  10  10  10  10                |
|-----------------------------------------------------------------------------------------------------------------------------------------------------------------------------------------|
| b. Architect/Engineer (when applicable)  Business Name:  Contact Person:  Address  Telephone Number:                                                                                    |
| E) Work Summary                                                                                                                                                                         |
| Summary of work to be done: REBRANDING THE GAS STATION  SIGNAGE FROM BULFAND DB MART  TO SMILEY GAS OF CONVENIENCE.                                                                     |
| F) Information & Materials to be Submitted with Application                                                                                                                             |
| a) FOR SIGN SUBMISSIONS ONLY:                                                                                                                                                           |
| NINE (9) COPIES OF THE FOLLOWING MUST BE SUBMITTED WITH APPLICATION                                                                                                                     |
| 1. Drawing of Proposed Sign which must also include type of sign (wall, pylon etc.) colors size/dimensions materials style of lettering lighting-illuminated, non-illuminated and style |
| 2. Drawing and/or pictures indicating location of new sign.                                                                                                                             |
| 3. Picture of existing location and signs (if previously existing location)                                                                                                             |
| b) <u>FOR BUILDINGS/DEVELOPMENTS OR PROJECT SUBMISSIONS</u> : NINE (9) COPIES OF THE FOLLOWING MUST BE SUBMITTED W/APPLICATION                                                          |
| 1. Site Plan including Landscape Plan showing plantings. Plantings must be from Best Developm Practices Guide                                                                           |