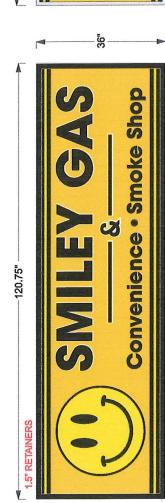

# NO CHANGE IN CANOPY SIZE

9

TRAFFIC YELLOW ALUCOBOND SMILEY GAS

TRAFFIC YELLOW ALUCOBOND

CUT VINYL GRAPHICS

38

36"

36.

CLIENT: SMILEY GAS LOCATION: FRANKLIN, MA DATE: 3.4.22 DESIGNER: J. Sarville ACCT. REP M. Lisbon

REVISION NOTES 1 0.0.22 .

DESIGN = MANUFACTURE = INSTALL = SERVICE nhsigns.com = 603.437,1200 66 Gold Ledge Avenue, Auburn, NH 03032 FAX 603.437,1222