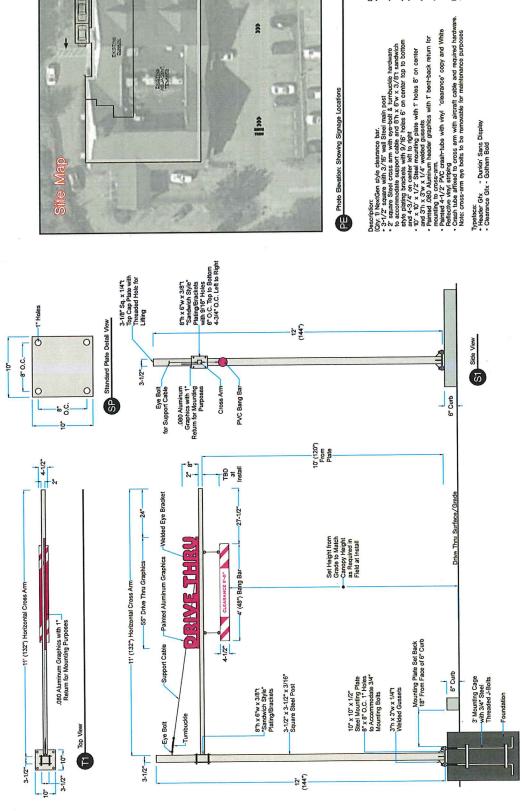

7:00 PM Dunkin Donuts – 490 King Street

Replace signage

7:05 PM Box Seats Restaurant – 391 East Central Street

Replace signs in existing cabinets

7:05 PM Apricot Lane – 342 East Central Street

Install new signage

## TOWN OF FRANKLIN DESIGN REVIEW APPLICATION FOR §185-31(2) OF THE ZONING BY-LAW

| A) General Information                                                                |                                                                                          |
|---------------------------------------------------------------------------------------|------------------------------------------------------------------------------------------|
| Name of Business or Project:                                                          | DONUTS                                                                                   |
| Property Address 490 KING S                                                           | T. (470-490 KING ST.)                                                                    |
| Assessors' Map # 303 Parce                                                            | el#                                                                                      |
| Zoning District (select applicable zone): _                                           | Commercial I                                                                             |
| Zoning History: Use Variance<br>Non-Conforming Use                                    | ALL TRANSCRIPTOR AND                                 |
| B) Applicant Information:                                                             |                                                                                          |
| Applicant Name: VIEWPOINT SIGN                                                        | u « Awwing » u                                                                           |
| Address: 35 Lyman St. NORTHBURD, MA                                                   |                                                                                          |
| Telephone Number: 508 393820                                                          | 00 x 21 617 872 3064                                                                     |
| Contact Person: LAVREN DELARY                                                         | DA (ICRONIN CVIEWPOINTSIGN. (cm)                                                         |
| C) Owner Information (Business Owner                                                  | * & Property Owner if different)                                                         |
| Business Owner: TONIY PLACIOO  Address: 490 KING ST.  FRINKUN MA                      | GEORGE DOMERTY Property Owner: KING PRIPERTY HOLDINGS LLC 63 CENTRE ST.  DIVER, MA 02030 |
| All of the information is submitted according Executed as a sealed instrument this 29 | ng to the best of my knowledge                                                           |
| Signature of Applicant                                                                | SEE ATACITED Signature of Owner                                                          |
| LINKEY DA ARDA Print name of Applicant                                                | SEE ATTACHED  Print name of Owner                                                        |
|                                                                                       |                                                                                          |