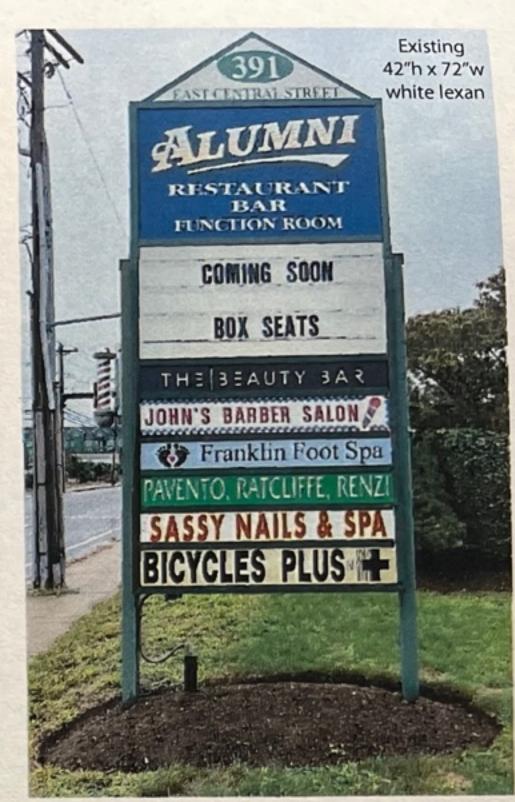

7:00 PM Dunkin Donuts – 490 King Street

Replace signage

7:05 PM Box Seats Restaurant – 391 East Central Street

Replace signs in existing cabinets

7:05 PM Apricot Lane – 342 East Central Street

Install new signage