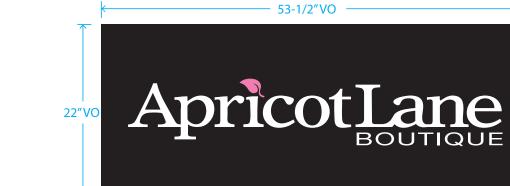

7:00 PM Dunkin Donuts – 490 King Street

Replace signage

7:05 PM Box Seats Restaurant – 391 East Central Street

Replace signs in existing cabinets

7:05 PM Apricot Lane – 342 East Central Street

Install new signage