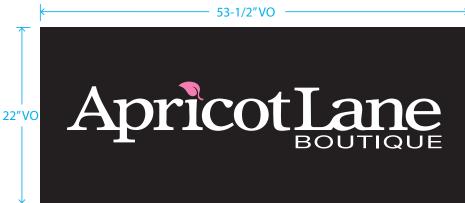

7:00 PM Dunkin Donuts – 490 King Street

Replace signage

7:05 PM Box Seats Restaurant – 391 East Central Street

Replace signs in existing cabinets

7:05 PM Apricot Lane – 342 East Central Street

Install new signage