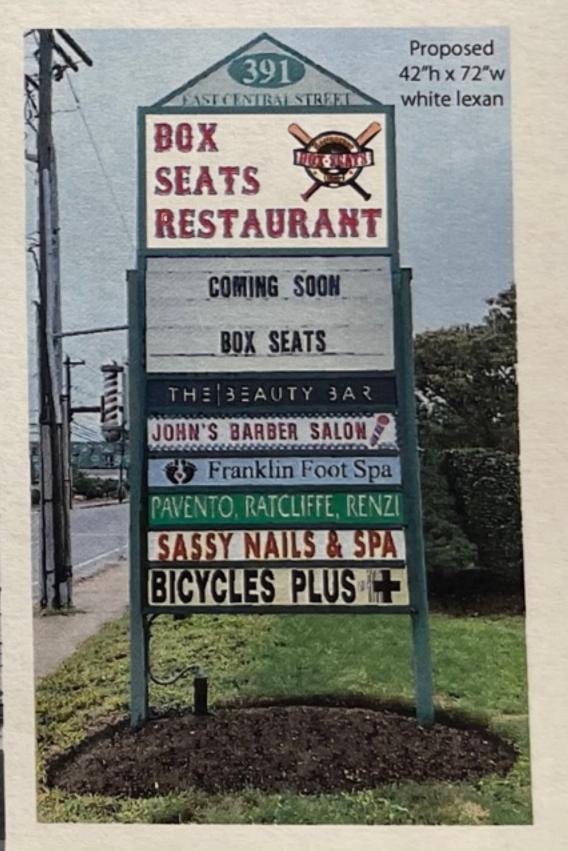

7:00 PM Dunkin Donuts – 490 King Street

Replace signage

7:05 PM Box Seats Restaurant – 391 East Central Street

Replace signs in existing cabinets

7:05 PM Apricot Lane – 342 East Central Street

Install new signage