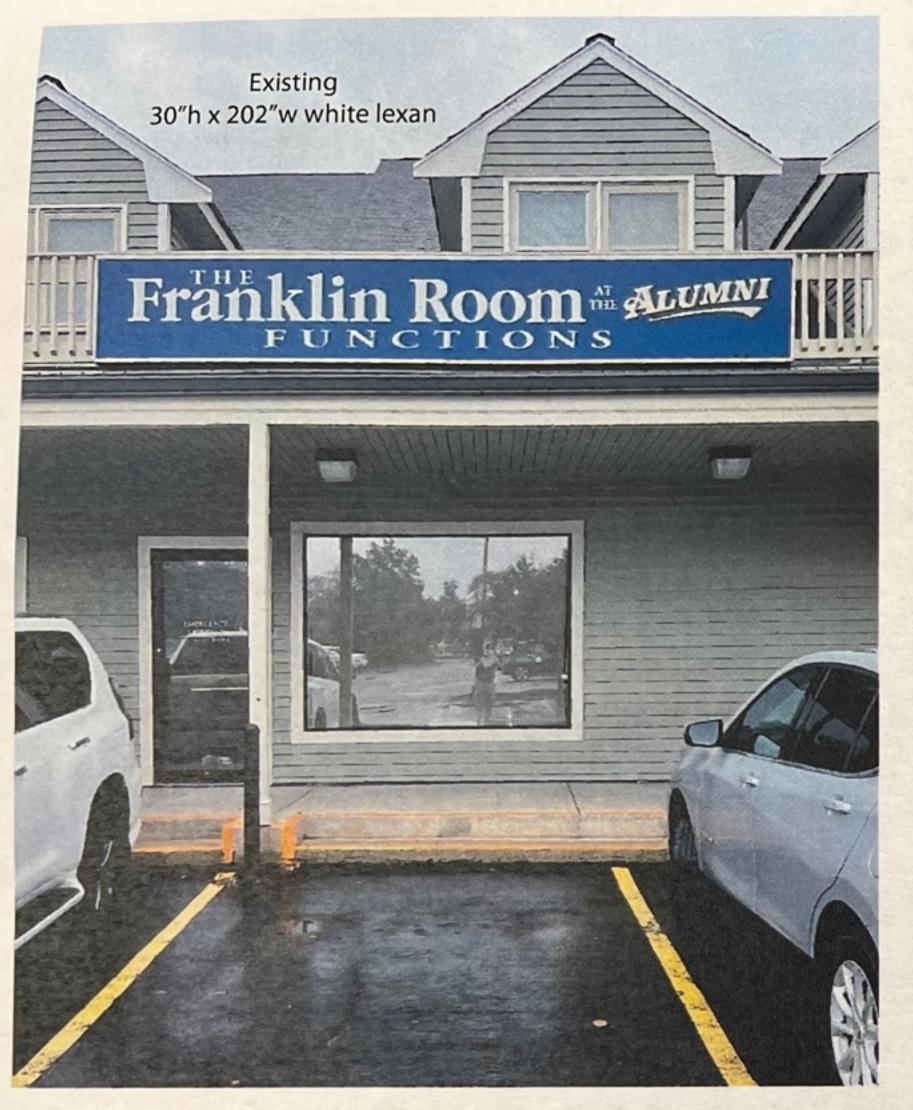

7:00 PM Dunkin Donuts – 490 King Street

Replace signage

7:05 PM Box Seats Restaurant – 391 East Central Street

Replace signs in existing cabinets

7:05 PM Apricot Lane – 342 East Central Street

Install new signage