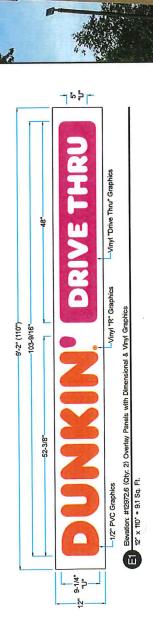

7:00 PM Dunkin Donuts – 490 King Street

Replace signage

7:05 PM Box Seats Restaurant – 391 East Central Street

Replace signs in existing cabinets

7:05 PM Apricot Lane – 342 East Central Street

Install new signage

## TOWN OF FRANKLIN DESIGN REVIEW APPLICATION FOR §185-31(2) OF THE ZONING BY-LAW

| A) General Information                                                                |                                                                                          |
|---------------------------------------------------------------------------------------|------------------------------------------------------------------------------------------|
| Name of Business or Project:                                                          | DONUTS                                                                                   |
| Property Address 490 KING S                                                           | T. (470-490 KING ST.)                                                                    |
| Assessors' Map # 303 Parce                                                            | el#                                                                                      |
| Zoning District (select applicable zone): _                                           | Commercial I                                                                             |
| Zoning History: Use Variance<br>Non-Conforming Use                                    | ALL TRANSCRIPTOR AND                                 |
| B) Applicant Information:                                                             |                                                                                          |
| Applicant Name: VIEWPOINT SIGN                                                        | u « Awwing » u                                                                           |
| Address: 35 Lyman St. NORTHBURD, MA                                                   |                                                                                          |
| Telephone Number: 508 393820                                                          | 00 x 21 617 872 3064                                                                     |
| Contact Person: LAVREN DELARY                                                         | DA (ICRONIN CVIEWPOINTSIGN. (cm)                                                         |
| C) Owner Information (Business Owner                                                  | * & Property Owner if different)                                                         |
| Business Owner: TONIY PLACIOO  Address: 490 KING ST.  FRINKUN MA                      | GEORGE DOMERTY Property Owner: KING PRIPERTY HOLDINGS LLC 63 CENTRE ST.  DIVER, MA 02030 |
| All of the information is submitted according Executed as a sealed instrument this 29 | ng to the best of my knowledge                                                           |
| Signature of Applicant                                                                | SEE ATACITED Signature of Owner                                                          |
| LINKEY DA ARDA Print name of Applicant                                                | SEE ATTACHED  Print name of Owner                                                        |
|                                                                                       |                                                                                          |