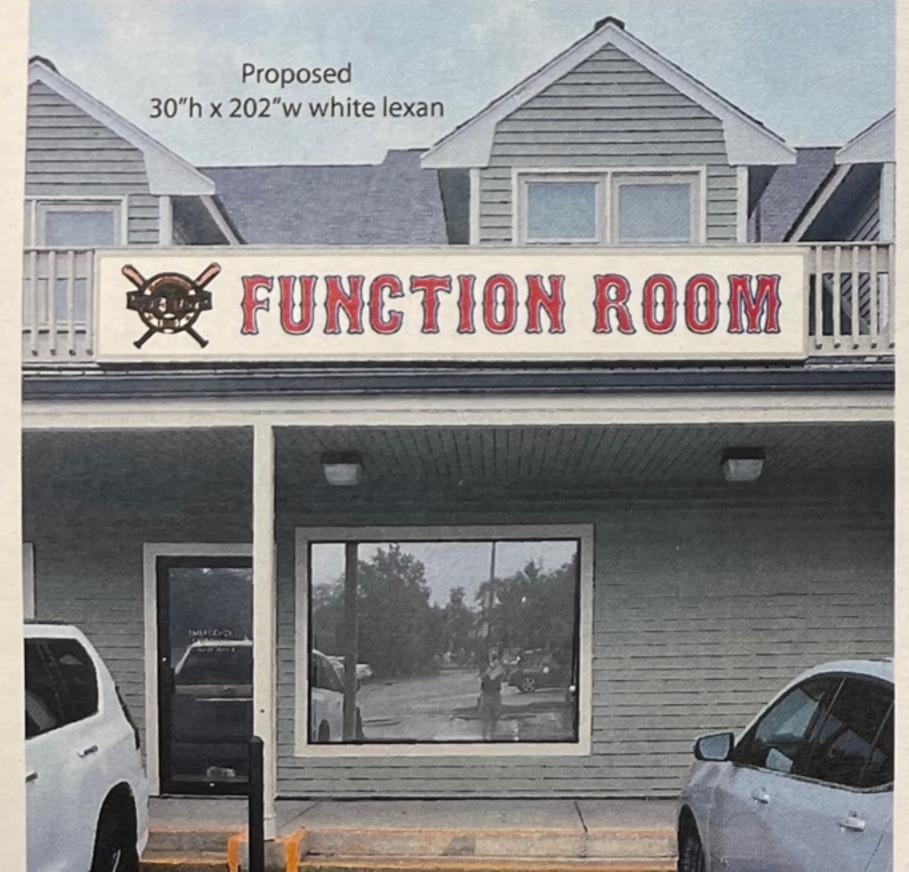

7:00 PM Dunkin Donuts – 490 King Street

Replace signage

7:05 PM Box Seats Restaurant – 391 East Central Street

Replace signs in existing cabinets

7:05 PM Apricot Lane – 342 East Central Street

Install new signage