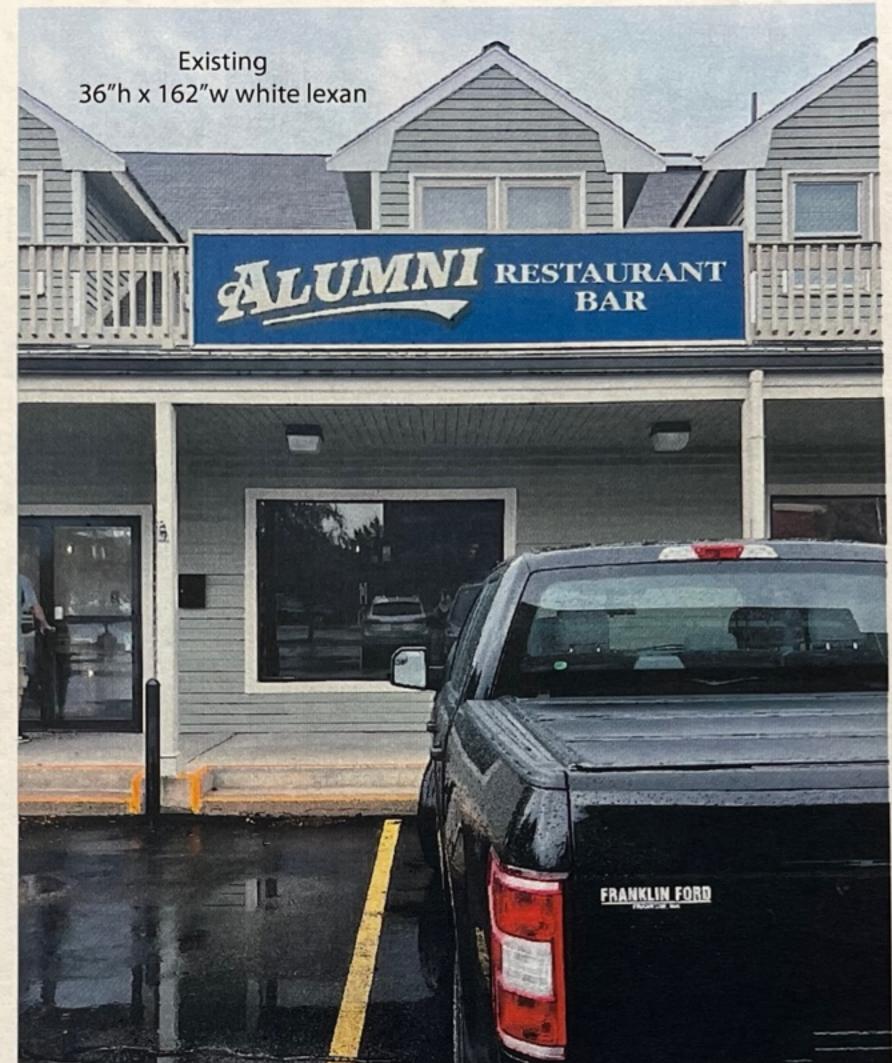

7:00 PM Dunkin Donuts – 490 King Street

Replace signage

7:05 PM Box Seats Restaurant – 391 East Central Street

Replace signs in existing cabinets

7:05 PM Apricot Lane – 342 East Central Street

Install new signage