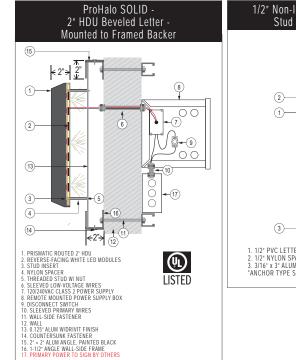

## TOWN OF FRANKLIN DESIGN REVIEW APPLICATION FOR §185-31(2) OF THE ZONING BY-LAW

| A) General Information                                                                |                                                                                          |
|---------------------------------------------------------------------------------------|------------------------------------------------------------------------------------------|
| Name of Business or Project:                                                          | DONUTS                                                                                   |
| Property Address 490 KING S                                                           | T. (470-490 KING ST.)                                                                    |
| Assessors' Map # 303 Parce                                                            | el#                                                                                      |
| Zoning District (select applicable zone): _                                           | Commercial I                                                                             |
| Zoning History: Use Variance<br>Non-Conforming Use                                    | ALL TRANSCRIPTOR AND                                 |
| B) Applicant Information:                                                             |                                                                                          |
| Applicant Name: VIEWPOINT SIGN                                                        | u « Awwing » u                                                                           |
| Address: 35 Lyman St. NORTHBURD, MA                                                   |                                                                                          |
| Telephone Number: 508 393820                                                          | 00 x 21 617 872 3064                                                                     |
| Contact Person: LAVREN DELARY                                                         | DA (ICRONIN CVIEWPOINTSIGN. (cm)                                                         |
| C) Owner Information (Business Owner                                                  | * & Property Owner if different)                                                         |
| Business Owner: TONIY PLACIOO  Address: 490 KING ST.  FRINKUN MA                      | GEORGE DOMERTY Property Owner: KING PRIPERTY HOLDINGS LLC 63 CENTRE ST.  DIVER, MA 02030 |
| All of the information is submitted according Executed as a sealed instrument this 29 | ng to the best of my knowledge                                                           |
| Signature of Applicant                                                                | SEE ATACITED Signature of Owner                                                          |
| LINKEY DA ARDA Print name of Applicant                                                | SEE ATTACHED  Print name of Owner                                                        |
|                                                                                       |                                                                                          |