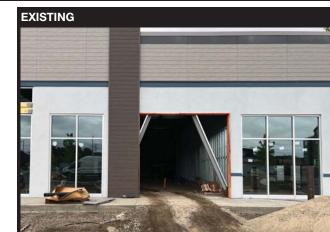

7:00 PM Dunkin Donuts – 490 King Street

Replace signage

7:05 PM Box Seats Restaurant – 391 East Central Street

Replace signs in existing cabinets

7:05 PM Apricot Lane – 342 East Central Street

Install new signage