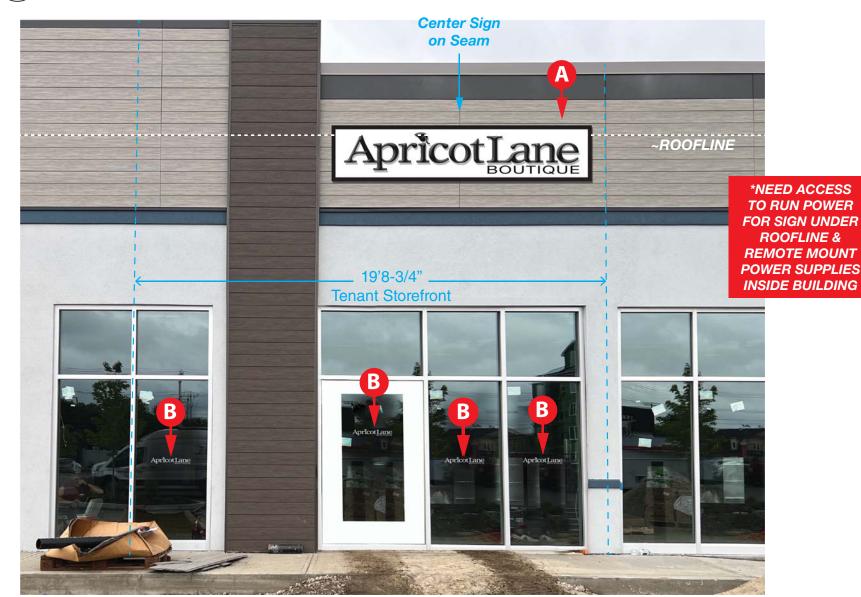

7:00 PM Dunkin Donuts – 490 King Street

Replace signage

7:05 PM Box Seats Restaurant – 391 East Central Street

Replace signs in existing cabinets

7:05 PM Apricot Lane – 342 East Central Street

Install new signage