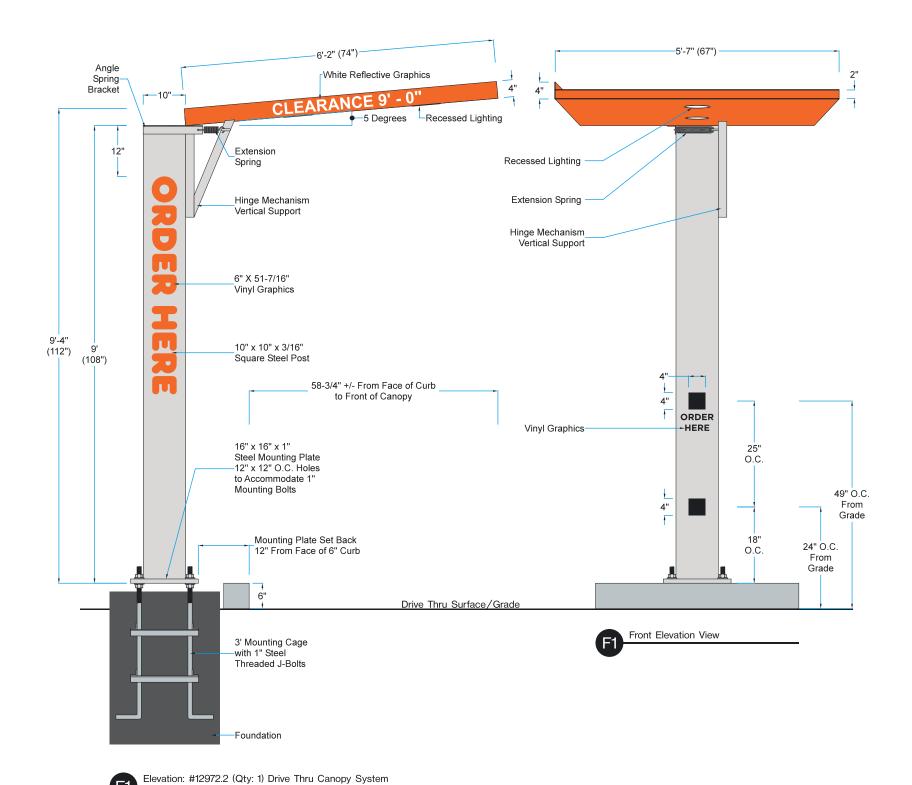

7:00 PM Dunkin Donuts – 490 King Street

Replace signage

7:05 PM Box Seats Restaurant – 391 East Central Street

Replace signs in existing cabinets

7:05 PM Apricot Lane – 342 East Central Street

Install new signage

## TOWN OF FRANKLIN DESIGN REVIEW APPLICATION FOR §185-31(2) OF THE ZONING BY-LAW

| A) General Information                                                                |                                                                                          |
|---------------------------------------------------------------------------------------|------------------------------------------------------------------------------------------|
| Name of Business or Project:                                                          | DONUTS                                                                                   |
| Property Address 490 KING S                                                           | T. (470-490 KING ST.)                                                                    |
| Assessors' Map # 303 Parce                                                            | el#                                                                                      |
| Zoning District (select applicable zone): _                                           | Commercial I                                                                             |
| Zoning History: Use Variance<br>Non-Conforming Use                                    | ALL TRANSCRIPTOR AND                                 |
| B) Applicant Information:                                                             |                                                                                          |
| Applicant Name: VIEWPOINT SIGN                                                        | u « Awwing » u                                                                           |
| Address: 35 Lyman St. NORTHBURD, MA                                                   |                                                                                          |
| Telephone Number: 508 393820                                                          | 00 x 21 617 872 3064                                                                     |
| Contact Person: LAVREN DELARY                                                         | DA (ICRONIN CVIEWPOINTSIGN. (cm)                                                         |
| C) Owner Information (Business Owner                                                  | * & Property Owner if different)                                                         |
| Business Owner: TONIY PLACIOO  Address: 490 KING ST.  FRINKUN MA                      | GEORGE DOMERTY Property Owner: KING PRIPERTY HOLDINGS LLC 63 CENTRE ST.  DIVER, MA 02030 |
| All of the information is submitted according Executed as a sealed instrument this 29 | ng to the best of my knowledge                                                           |
| Signature of Applicant                                                                | SEE ATACITED Signature of Owner                                                          |
| LINKEY DA ARDA Print name of Applicant                                                | SEE ATTACHED  Print name of Owner                                                        |
|                                                                                       |                                                                                          |