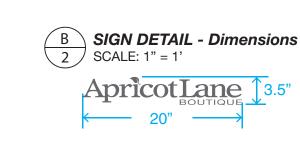

7:00 PM Dunkin Donuts – 490 King Street

Replace signage

7:05 PM Box Seats Restaurant – 391 East Central Street

Replace signs in existing cabinets

7:05 PM Apricot Lane – 342 East Central Street

Install new signage