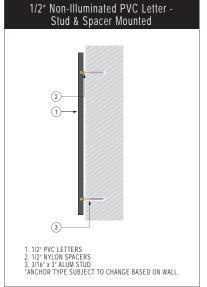

## TOWN OF FRANKLIN DESIGN REVIEW APPLICATION FOR §185-31(2) OF THE ZONING BY-LAW

| A) General Information                                                                |                                                                                          |
|---------------------------------------------------------------------------------------|------------------------------------------------------------------------------------------|
| Name of Business or Project:                                                          | DONUTS                                                                                   |
| Property Address 490 KING S                                                           | T. (470-490 KING ST.)                                                                    |
| Assessors' Map # 303 Parce                                                            | el#                                                                                      |
| Zoning District (select applicable zone): _                                           | Commercial I                                                                             |
| Zoning History: Use Variance<br>Non-Conforming Use                                    | ALL TRANSCRIPTOR AND                                 |
| B) Applicant Information:                                                             |                                                                                          |
| Applicant Name: VIEWPOINT SIGN                                                        | u « Awwing » u                                                                           |
| Address: 35 Lyman St. NORTHBURD, MA                                                   |                                                                                          |
| Telephone Number: 508 393820                                                          | 00 x 21 617 872 3064                                                                     |
| Contact Person: LAVREN DELARY                                                         | DA (ICRONIN CVIEWPOINTSIGN. (cm)                                                         |
| C) Owner Information (Business Owner                                                  | * & Property Owner if different)                                                         |
| Business Owner: TONIY PLACIOO  Address: 490 KING ST.  FRINKUN MA                      | GEORGE DOMERTY Property Owner: KING PRIPERTY HOLDINGS LLC 63 CENTRE ST.  DIVER, MA 02030 |
| All of the information is submitted according Executed as a sealed instrument this 29 | ng to the best of my knowledge                                                           |
| Signature of Applicant                                                                | SEE ATACITED Signature of Owner                                                          |
| LINKEY DA ARDA Print name of Applicant                                                | SEE ATTACHED  Print name of Owner                                                        |
|                                                                                       |                                                                                          |