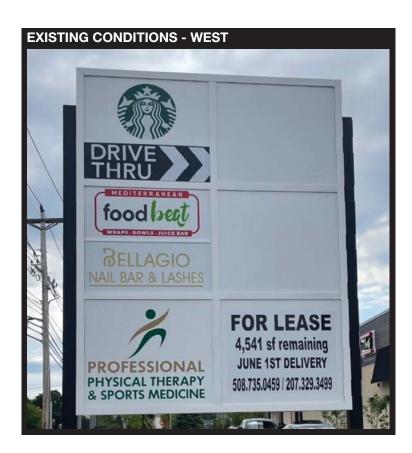

7:00 PM Dunkin Donuts – 490 King Street

Replace signage

7:05 PM Box Seats Restaurant – 391 East Central Street

Replace signs in existing cabinets

7:05 PM Apricot Lane – 342 East Central Street

Install new signage