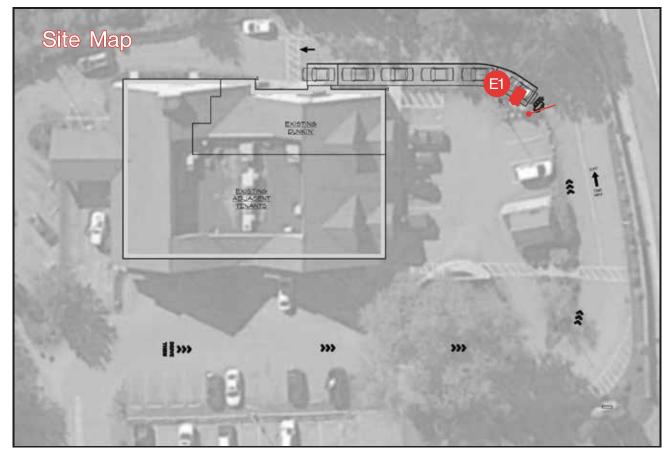

7:00 PM Dunkin Donuts – 490 King Street

Replace signage

7:05 PM Box Seats Restaurant – 391 East Central Street

Replace signs in existing cabinets

7:05 PM Apricot Lane – 342 East Central Street

Install new signage