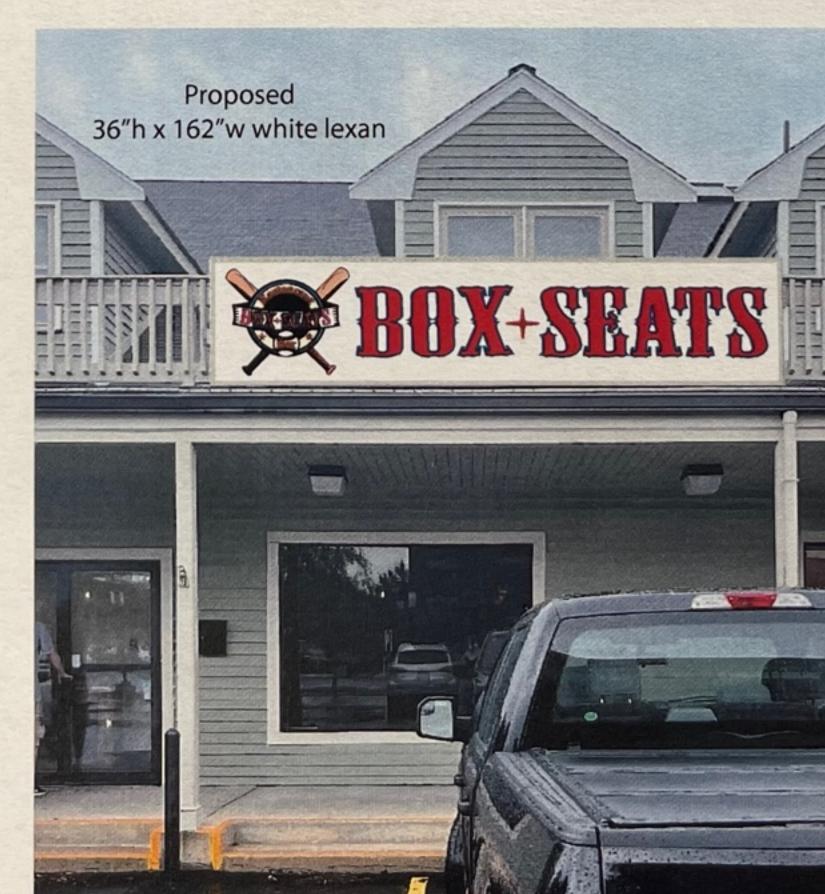

7:00 PM Dunkin Donuts – 490 King Street

Replace signage

7:05 PM Box Seats Restaurant – 391 East Central Street

Replace signs in existing cabinets

7:05 PM Apricot Lane – 342 East Central Street

Install new signage