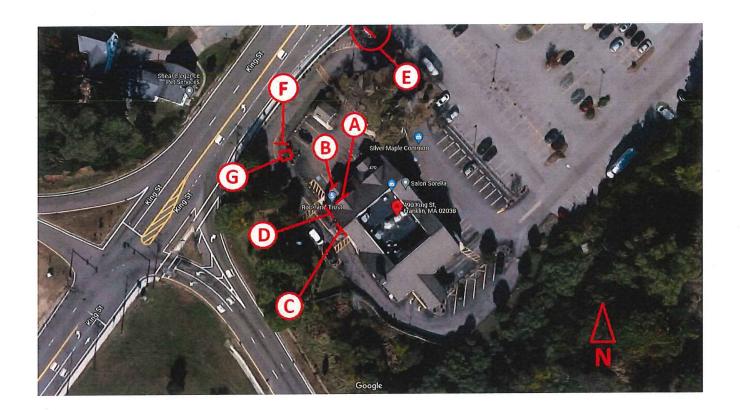

7:00 PM Dunkin Donuts – 490 King Street

Replace signage

7:05 PM Box Seats Restaurant – 391 East Central Street

Replace signs in existing cabinets

7:05 PM Apricot Lane – 342 East Central Street

Install new signage

## TOWN OF FRANKLIN DESIGN REVIEW APPLICATION FOR §185-31(2) OF THE ZONING BY-LAW

| A) General Information                                                                |                                                                                          |
|---------------------------------------------------------------------------------------|------------------------------------------------------------------------------------------|
| Name of Business or Project:                                                          | DONUTS                                                                                   |
| Property Address 490 KING S                                                           | T. (470-490 KING ST.)                                                                    |
| Assessors' Map # 303 Parce                                                            | el#                                                                                      |
| Zoning District (select applicable zone): _                                           | Commercial I                                                                             |
| Zoning History: Use Variance<br>Non-Conforming Use                                    | ALL TRANSCRIPTOR AND                                 |
| B) Applicant Information:                                                             |                                                                                          |
| Applicant Name: VIEWPOINT SIGN                                                        | u « Awwing » u                                                                           |
| Address: 35 Lyman St. NORTHBURD, MA                                                   |                                                                                          |
| Telephone Number: 508 393820                                                          | 00 x 21 617 872 3064                                                                     |
| Contact Person: LAVREN DELARY                                                         | DA (ICRONIN CVIEWPOINTSIGN. (cm)                                                         |
| C) Owner Information (Business Owner                                                  | * & Property Owner if different)                                                         |
| Business Owner: TONIY PLACIOO  Address: 490 KING ST.  FRINKUN MA                      | GEORGE DOMERTY Property Owner: KING PRIPERTY HOLDINGS LLC 63 CENTRE ST.  DIVER, MA 02030 |
| All of the information is submitted according Executed as a sealed instrument this 29 | ng to the best of my knowledge                                                           |
| Signature of Applicant                                                                | SEE ATACITED Signature of Owner                                                          |
| LINKEY DA ARDA Print name of Applicant                                                | SEE ATTACHED  Print name of Owner                                                        |
|                                                                                       |                                                                                          |