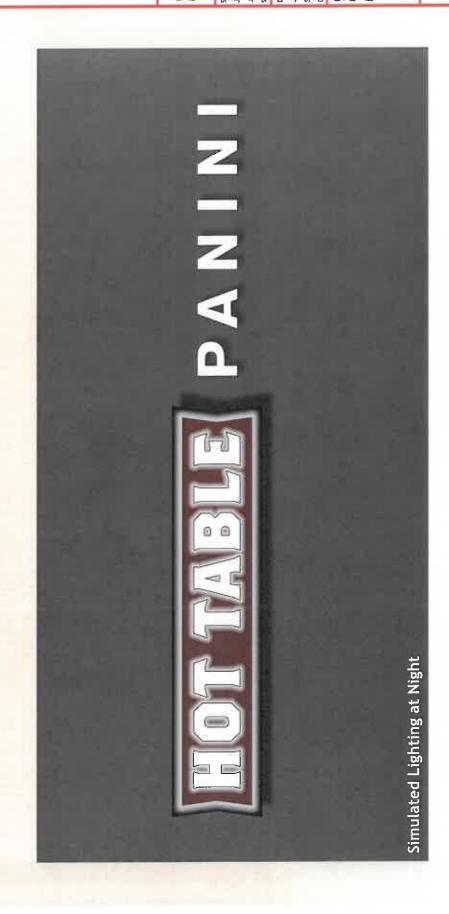

- **7:00 PM** Mykonos Greek Kitchen 340 East Central Street Replace signs, add lighting
- **7:05 PM** Hot Table Panini 10 Franklin Village Drive One 48 square foot wall sign – illuminated channel letter type

#### E) Work Summary

Summary of work to be done: ONE 48 SQUARE FOOT WALL SIGN - (LLUMINATED CHANNEL LETTER TYPE. BUILDING FRONTAGE = 24'II'W, SIGN SIZE ALLOWANCE CAPPED AT 48 SQ FT.