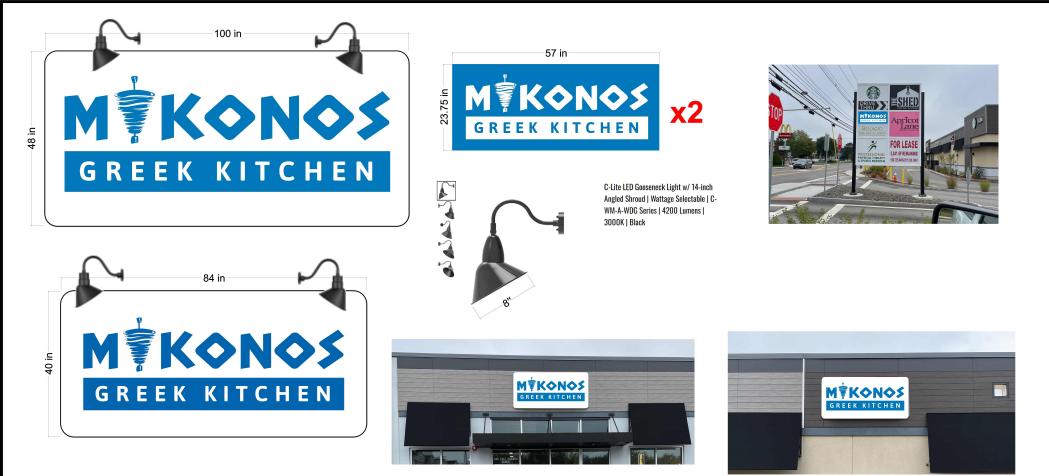

- **7:00 PM** Mykonos Greek Kitchen 340 East Central Street Replace signs, add lighting
- **7:05 PM** Hot Table Panini 10 Franklin Village Drive One 48 square foot wall sign – illuminated channel letter type

#### E) Work Summary

| Summary of work to be done: | Verleer | Sign | add lighting |
|-----------------------------|---------|------|--------------|
|                             |         | 5 (  | J            |

### \*aluminum belt signs with exterior lighting mounted to existing wall cleats with all weather screws

| Q                                                                          | 2.00                                                                                                         | APPROVED F                                          | OR PRODUCTION:                                                                            | COPPYRIGHT<br>ALL DRAWINGS ARE PROPERTY OF SIGNS BY CAM, Inc.<br>ANY DUPLICATION OF ANY KIND IS PROHIBITED.<br>PERSON(S) WILL BE PROSECUTED TO THE FULL EXTENT<br>OF THE LAW. |
|----------------------------------------------------------------------------|--------------------------------------------------------------------------------------------------------------|-----------------------------------------------------|-------------------------------------------------------------------------------------------|-------------------------------------------------------------------------------------------------------------------------------------------------------------------------------|
| Sign & Graphic Solutions                                                   | Uncompromising integrity                                                                                     | JOB INFORMATION<br>JOB TITLE:<br>CONTACT:<br>PHONE: | SIGN MATERIAL SPECS     BANNER:   COROPLAST:   WOOD:     ACRYLIC:   MAGNETIC:   URETHANE: | COLOR SPECS:<br>BACKGROUND:<br>COPY:                                                                                                                                          |
| <b>Cam Afonso</b><br>837 Upper Union St., Suite C-18<br>Franklin, MA 02038 | Phone: 508-364-2905<br>Fax/Office: 508-528-0766<br>E-Mail: cam@signsbycam.com<br>Website: www.signsbycam.com | FAX:<br>JOB DESCRIPTION:<br>SQUARE FOOTAGE:=        | PVC: ALUMINUM: NUEDGE:   SINGLE SIDED: DOUBLE SIDED:   OTHER:                             | OUTLINE:<br>SHADOW:<br>BORDER:<br>LOGO:                                                                                                                                       |