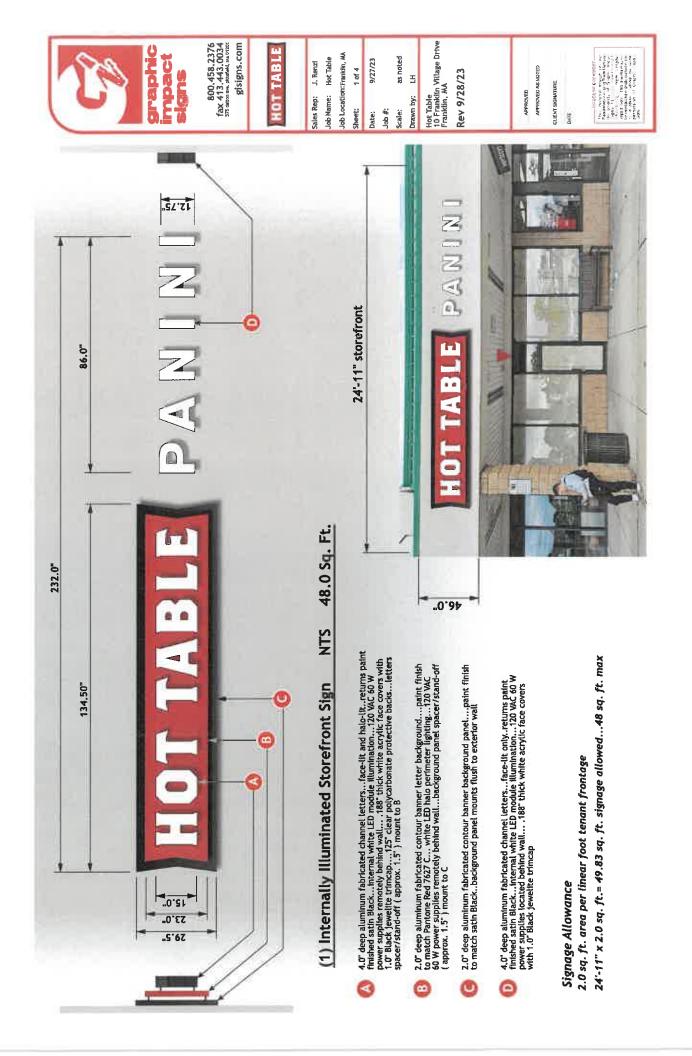

- **7:00 PM** Mykonos Greek Kitchen 340 East Central Street Replace signs, add lighting
- **7:05 PM** Hot Table Panini 10 Franklin Village Drive One 48 square foot wall sign – illuminated channel letter type

#### E) Work Summary

Summary of work to be done: ONE 48 SQUARE FOOT WALL SIGN - (LLUMINATED CHANNEL LETTER TYPE. BUILDING FRONTAGE = 24'II'W, SIGN SIZE ALLOWANCE CAPPED AT 48 SQ FT.