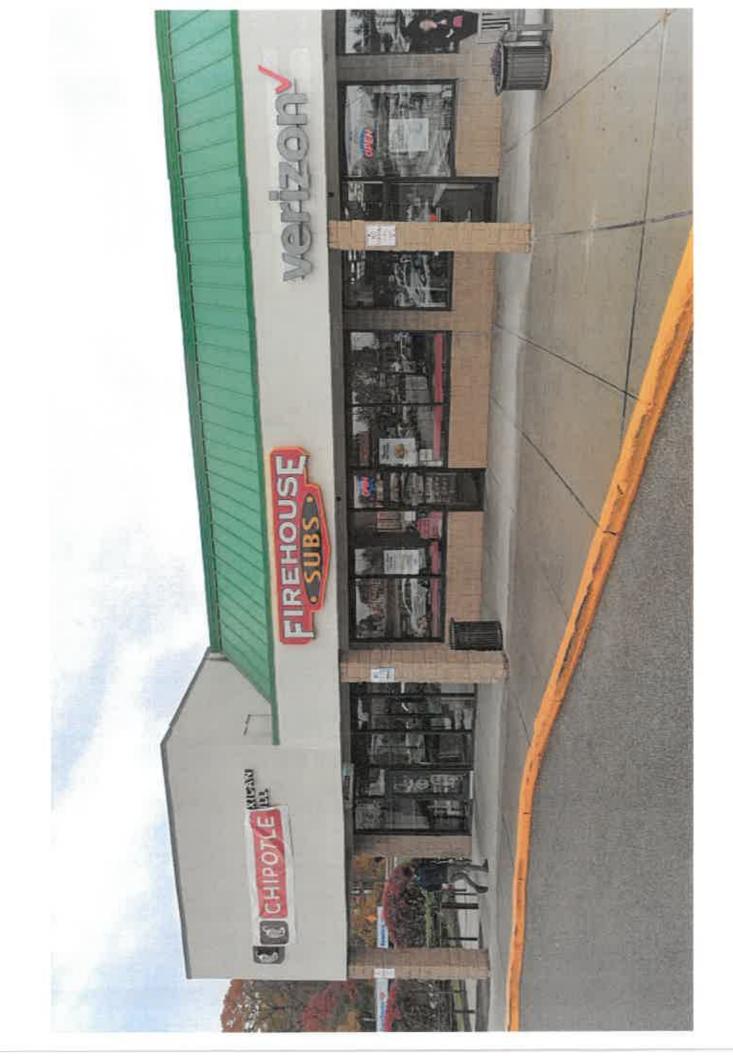

- 2. Drawing and/or pictures indicating location of new sign.
- 3. Picture of existing location and signs (if previously existing location)

✓ 2. Drawing and/or pictures indicating location of new sign.

✓ 3. Picture of existing location and signs (if previously existing location)