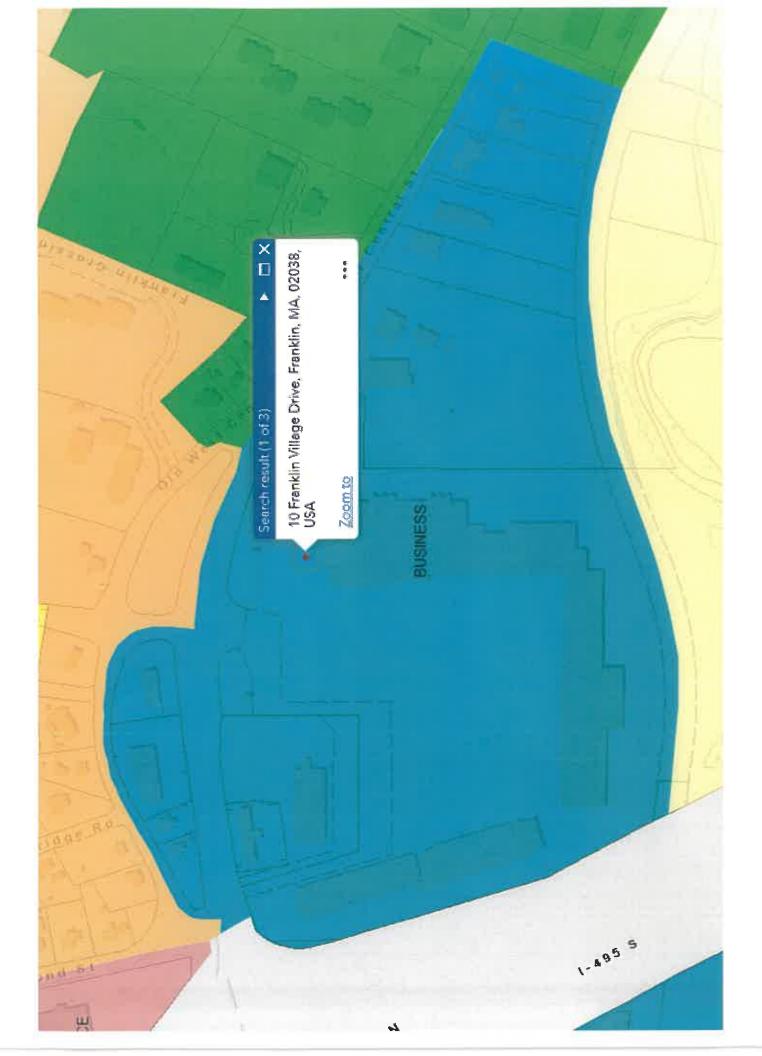

- **7:00 PM** Mykonos Greek Kitchen 340 East Central Street Replace signs, add lighting
- **7:05 PM** Hot Table Panini 10 Franklin Village Drive One 48 square foot wall sign – illuminated channel letter type

#### A) General Information

| Name of Business or Project:                                                                                                                                                                          |
|-------------------------------------------------------------------------------------------------------------------------------------------------------------------------------------------------------|
| Property Address OFFANKUN VILLAGE DRIVE                                                                                                                                                               |
| Assessors' Map # 5-245 Parcel # 270-014-000-000                                                                                                                                                       |
| Zoning District (select applicable zone):                                                                                                                                                             |
| Zoning History: Use Variance $N/A$<br>Non-Conforming Use                                                                                                                                              |
| B) Applicant Information:                                                                                                                                                                             |
| Applicant Name: <u>GRAPHIC IMPACT SIGNS, INC</u>                                                                                                                                                      |
| Address: 575 DALTON AVENUE<br>PHTSFIELD, MA 01201                                                                                                                                                     |
| Telephone Number:800-458-2376                                                                                                                                                                         |
| Contact Person:                                                                                                                                                                                       |
| C) Owner Information (Business Owner & Property Owner if different)                                                                                                                                   |
| Business Owner:   HOT TABLE   Property Owner:   CEDAR-FRANKLIN VILLAGE LLC     Address:   1500 MAIN STREET, SUITE 2312   254 WEST 31ST ST, 4TH FLOOR     SPEING FIELD   MA 01115   NEW YORK, DY 10001 |
| All of the information is submitted according to the best of my knowledge<br>Executed as a sealed instrument this day of 20                                                                           |
| Signature of Applicant Signature of Owner                                                                                                                                                             |
| JOHN RENZIJOHN DEVOLE (TENANT AGENT)Print name of ApplicantPrint name of Owner                                                                                                                        |
| *FOR SIGNS COMPLETE PAGES 1 & 2 ONLY.                                                                                                                                                                 |