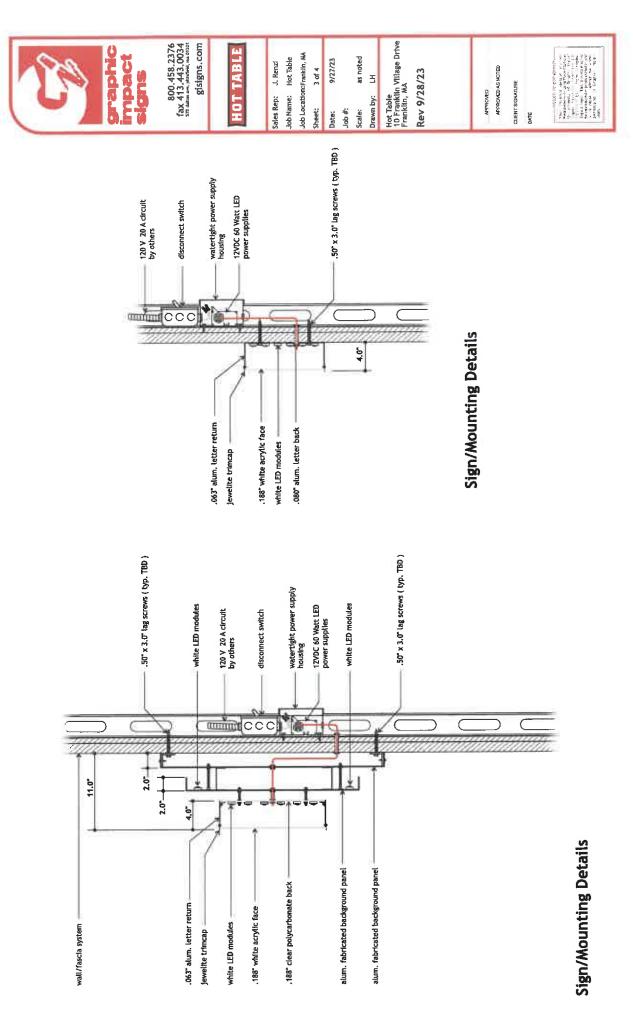

- **7:00 PM** Mykonos Greek Kitchen 340 East Central Street Replace signs, add lighting
- **7:05 PM** Hot Table Panini 10 Franklin Village Drive One 48 square foot wall sign – illuminated channel letter type

#### E) Work Summary

Summary of work to be done: ONE 48 SQUARE FOOT WALL SIGN - (LLUMINATED CHANNEL LETTER TYPE. BUILDING FRONTAGE = 24'II'W, SIGN SIZE ALLOWANCE CAPPED AT 48 SQ FT.