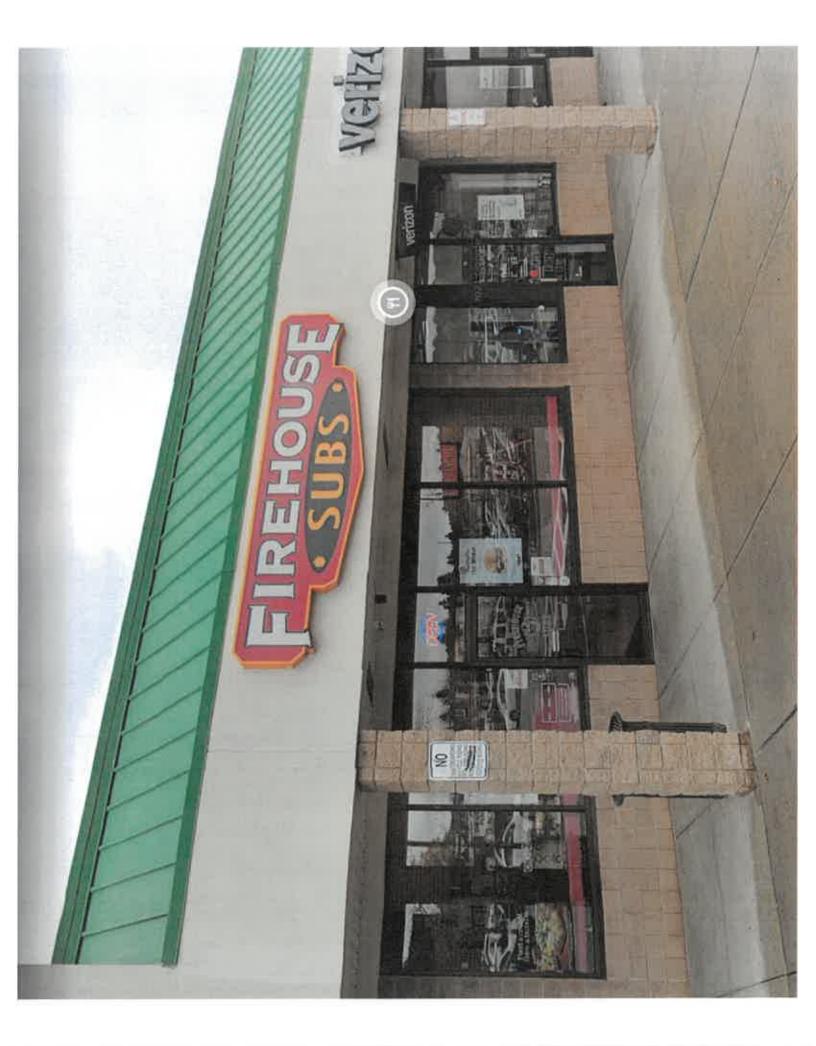

- 2. Drawing and/or pictures indicating location of new sign.
- 3. Picture of existing location and signs (if previously existing location)

✓ 2. Drawing and/or pictures indicating location of new sign.

✓ 3. Picture of existing location and signs (if previously existing location)