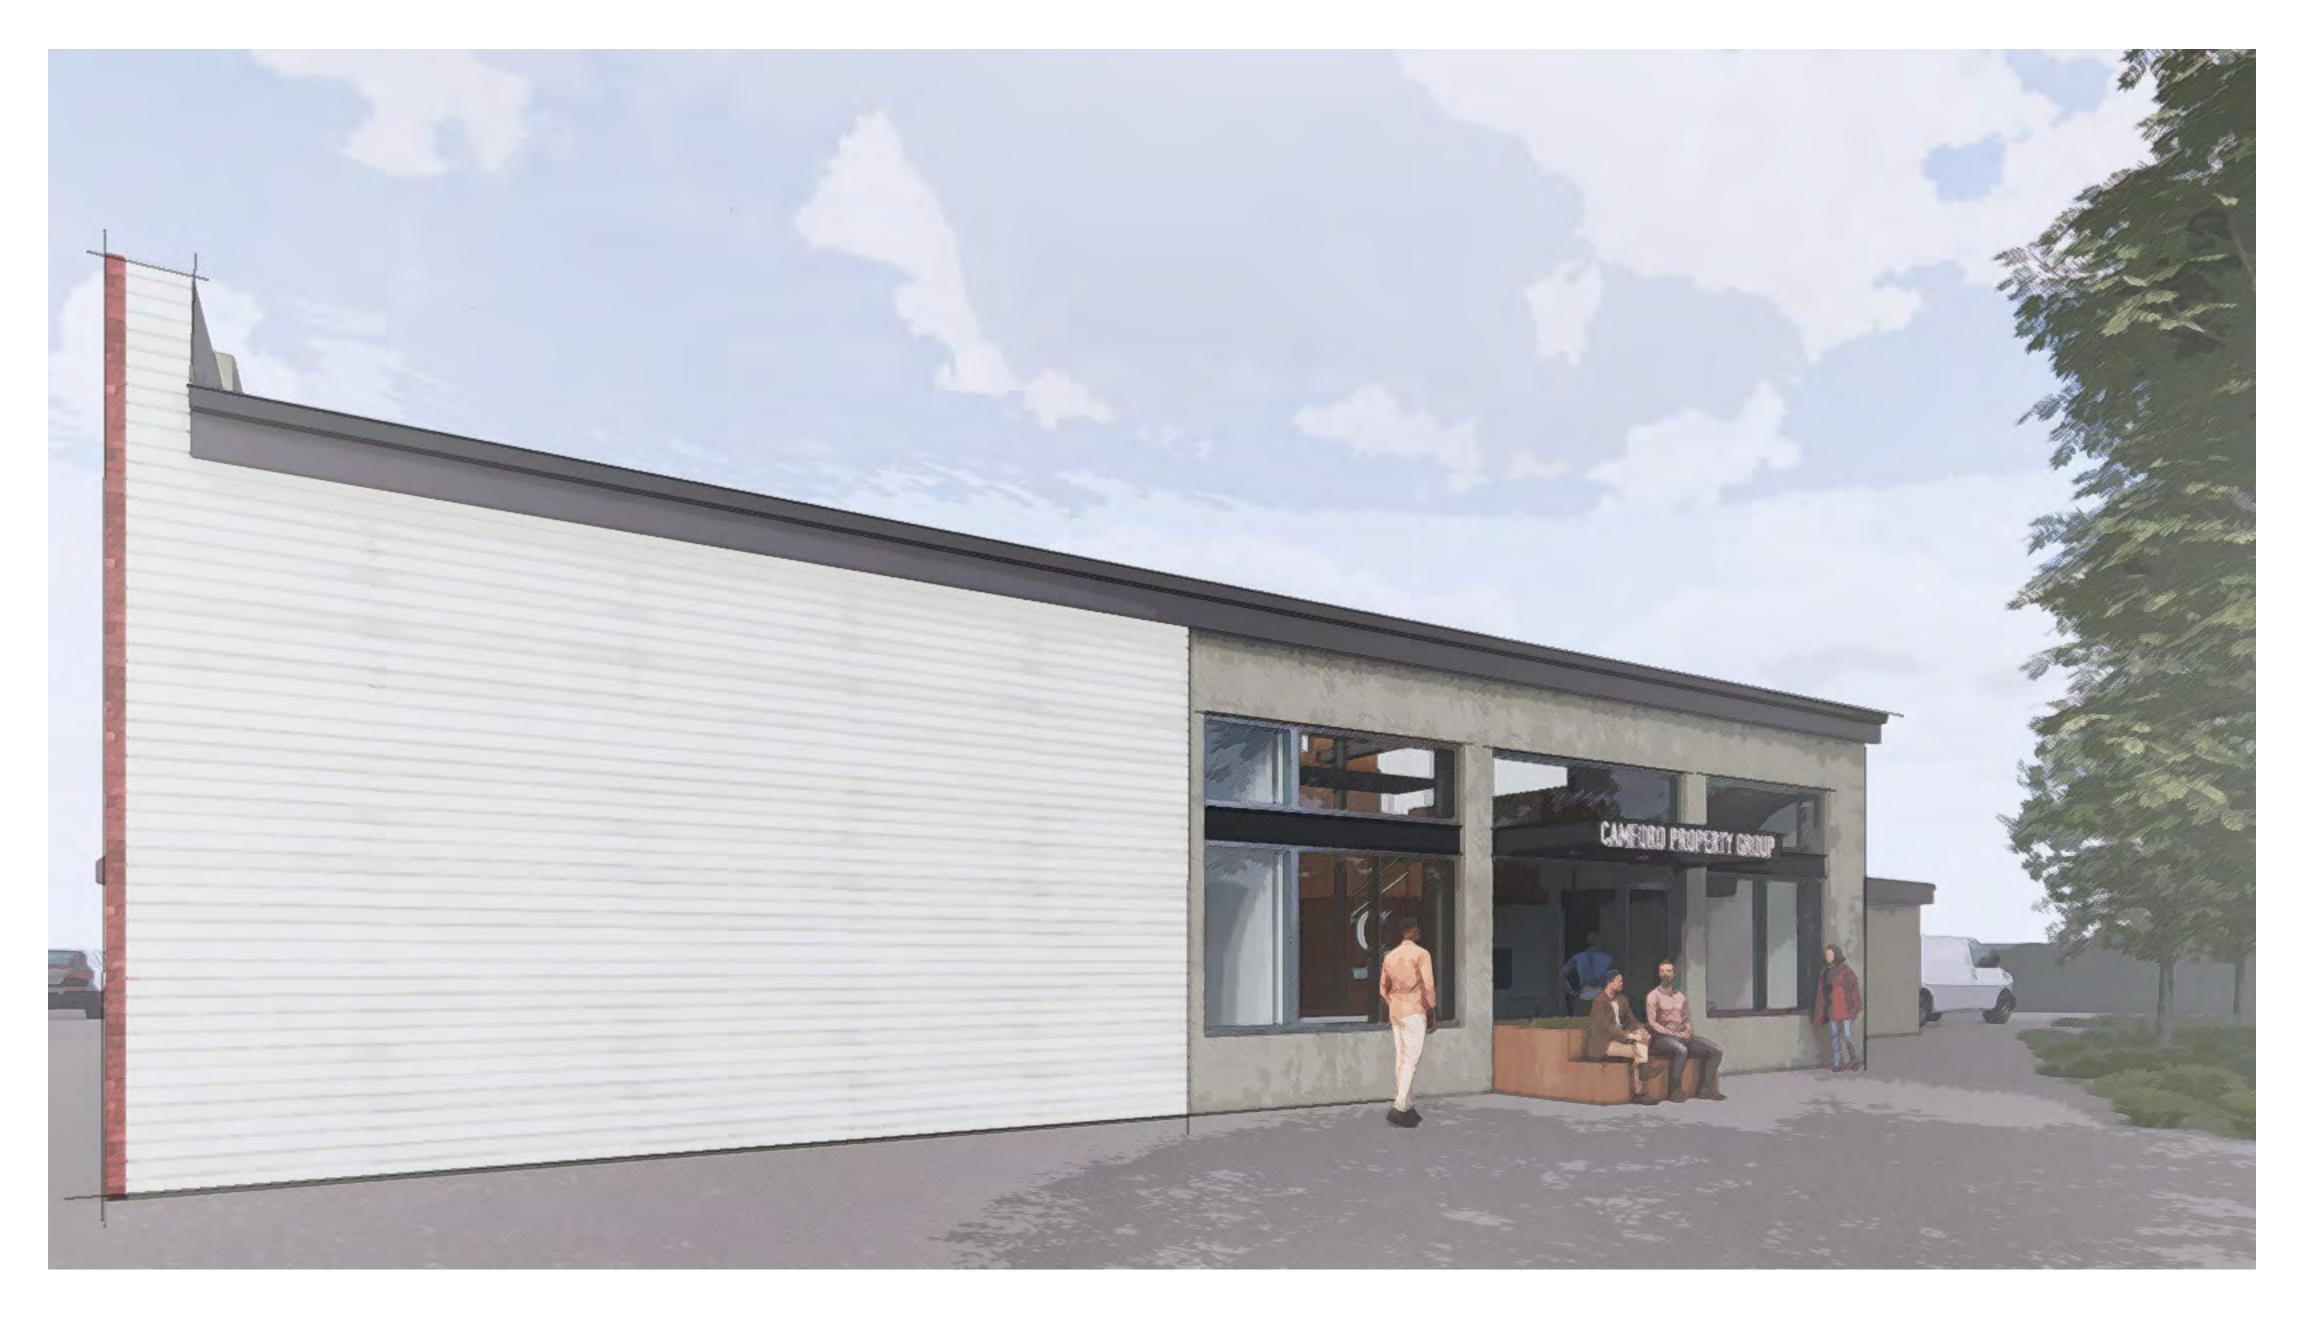

| 7:00 PM | Auto Plus – 40 Kenwood Circle<br>Remove and dispose of existing frame, Install new wall signs with angle<br>brackets and tek screws.                                                                                                  |
|---------|---------------------------------------------------------------------------------------------------------------------------------------------------------------------------------------------------------------------------------------|
| 7:01 PM | <b>Moonlight Smokeshop – 447 East Central Street</b><br>Replace existing panels on pylon sign. Add 3'x8' internally illuminated sign<br>on end of building facing road                                                                |
| 7:02 PM | <b>Panera Bread – 270 Franklin Village Drive</b><br>Remove existing Panera Bread Logo and Mother Bread and install new<br>channel letters and new Mother Bread externally illuminated wall sign and<br>swap out existing pylon faces. |
| 7:03 PM | Horace Mann Plaza – 255-319 East Central Street<br>Replace 50 year old pylon sign.                                                                                                                                                    |
| 7:04 PM | Franklin Children's School – 900 Chestnut Street<br>Replace old Sign.                                                                                                                                                                 |
| 7:05 PM | Hamilton – 101-102 Panther Way<br>Install address sign.                                                                                                                                                                               |
| 7:06 PM | La Cantina Winery – 341 Union Street<br>Install Pylon and Building Signs                                                                                                                                                              |
| 7:07 PM | <b>138 East Central Street, Franklin, MA 02038 – 138 East Central Street</b><br>Replace existing windows behind vinyl siding.                                                                                                         |