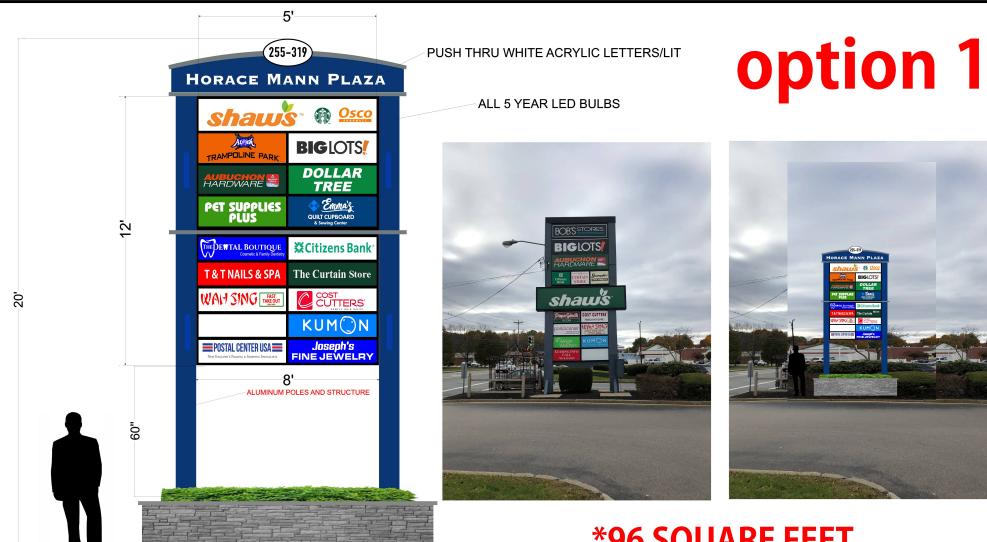

| 7:00 PM | Auto Plus – 40 Kenwood Circle<br>Remove and dispose of existing frame, Install new wall signs with angle<br>brackets and tek screws.                                                                                                  |
|---------|---------------------------------------------------------------------------------------------------------------------------------------------------------------------------------------------------------------------------------------|
| 7:01 PM | <b>Moonlight Smokeshop – 447 East Central Street</b><br>Replace existing panels on pylon sign. Add 3'x8' internally illuminated sign<br>on end of building facing road                                                                |
| 7:02 PM | <b>Panera Bread – 270 Franklin Village Drive</b><br>Remove existing Panera Bread Logo and Mother Bread and install new<br>channel letters and new Mother Bread externally illuminated wall sign and<br>swap out existing pylon faces. |
| 7:03 PM | Horace Mann Plaza – 255-319 East Central Street<br>Replace 50 year old pylon sign.                                                                                                                                                    |
| 7:04 PM | Franklin Children's School – 900 Chestnut Street<br>Replace old Sign.                                                                                                                                                                 |
| 7:05 PM | Hamilton – 101-102 Panther Way<br>Install address sign.                                                                                                                                                                               |
| 7:06 PM | La Cantina Winery – 341 Union Street<br>Install Pylon and Building Signs                                                                                                                                                              |
| 7:07 PM | <b>138 East Central Street, Franklin, MA 02038 – 138 East Central Street</b><br>Replace existing windows behind vinyl siding.                                                                                                         |