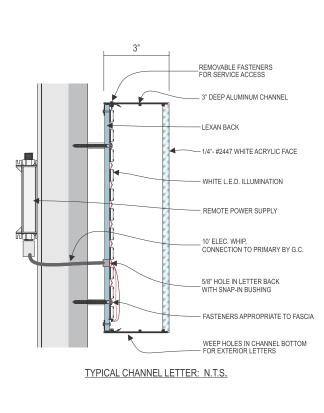

|
| SLS/PM: LANDLORD:                                                                                                                                                                                               |
| THE INTENT OF THIS DRAWING IS TO SHOW A CONCEPTUAL<br>REPRESENTATION OF THE PROPOSED SIGNAGE. DUE TO<br>VARIATIONS IN PRINTING DEVICES AND SUBSTRATES, THI<br>FINISHED PRODUCT MAY DIFFER SLIGHTLY FROM DRAWING |
| Underwriters<br>Laboratories Inc.                                                                                                                                                                               |



- REMOTE POWER SUPPLIES

#### **EXISTING**









- ACRYLIC FACE WITH LAYERED VINYL

LOW VOLTAGE POWER SUPPLY

- .177 CLEAR LEXAN LETTER BACKS



125 HILLSIDE DRIVE · GREENVILLE SC 29607 P 800 353 9132 • F 864 242 2204 www.hiltondisplays.com

#### QID 22-62839

#### JOB NAME

Panera Bread #34546

#### LOCATION

270 Franklin Village Dr Franklin, MA 02038

#### CUSTOMER CONTACT

#### SALESMAN / PM

Mandy Rhoads

DESIGNER

**Brian Sowder** 

DWG. DATE

9-29-22

**REV. DATE / REVISION** 

2-27-23

SCALE

#### FILE

2022/Panera Bread/Locations/ Franklin MA/22-62839/ PB Franklin MA 22-62839

#### **DESIGN SPECIFICATIONS ACCEPTED BY:**

EST: CLIENT:

SLS/PM: LANDLORD:

THE INTENT OF THIS DRAWING IS TO SHOW A CONCEPTUAL REPRESENTATION OF THE PROPOSED SIGNAGE, DUE TO VARIATIONS IN PRINTING DEVICES AND SUBSTRATES, THE FINISHED PRODUCT MAY DIF