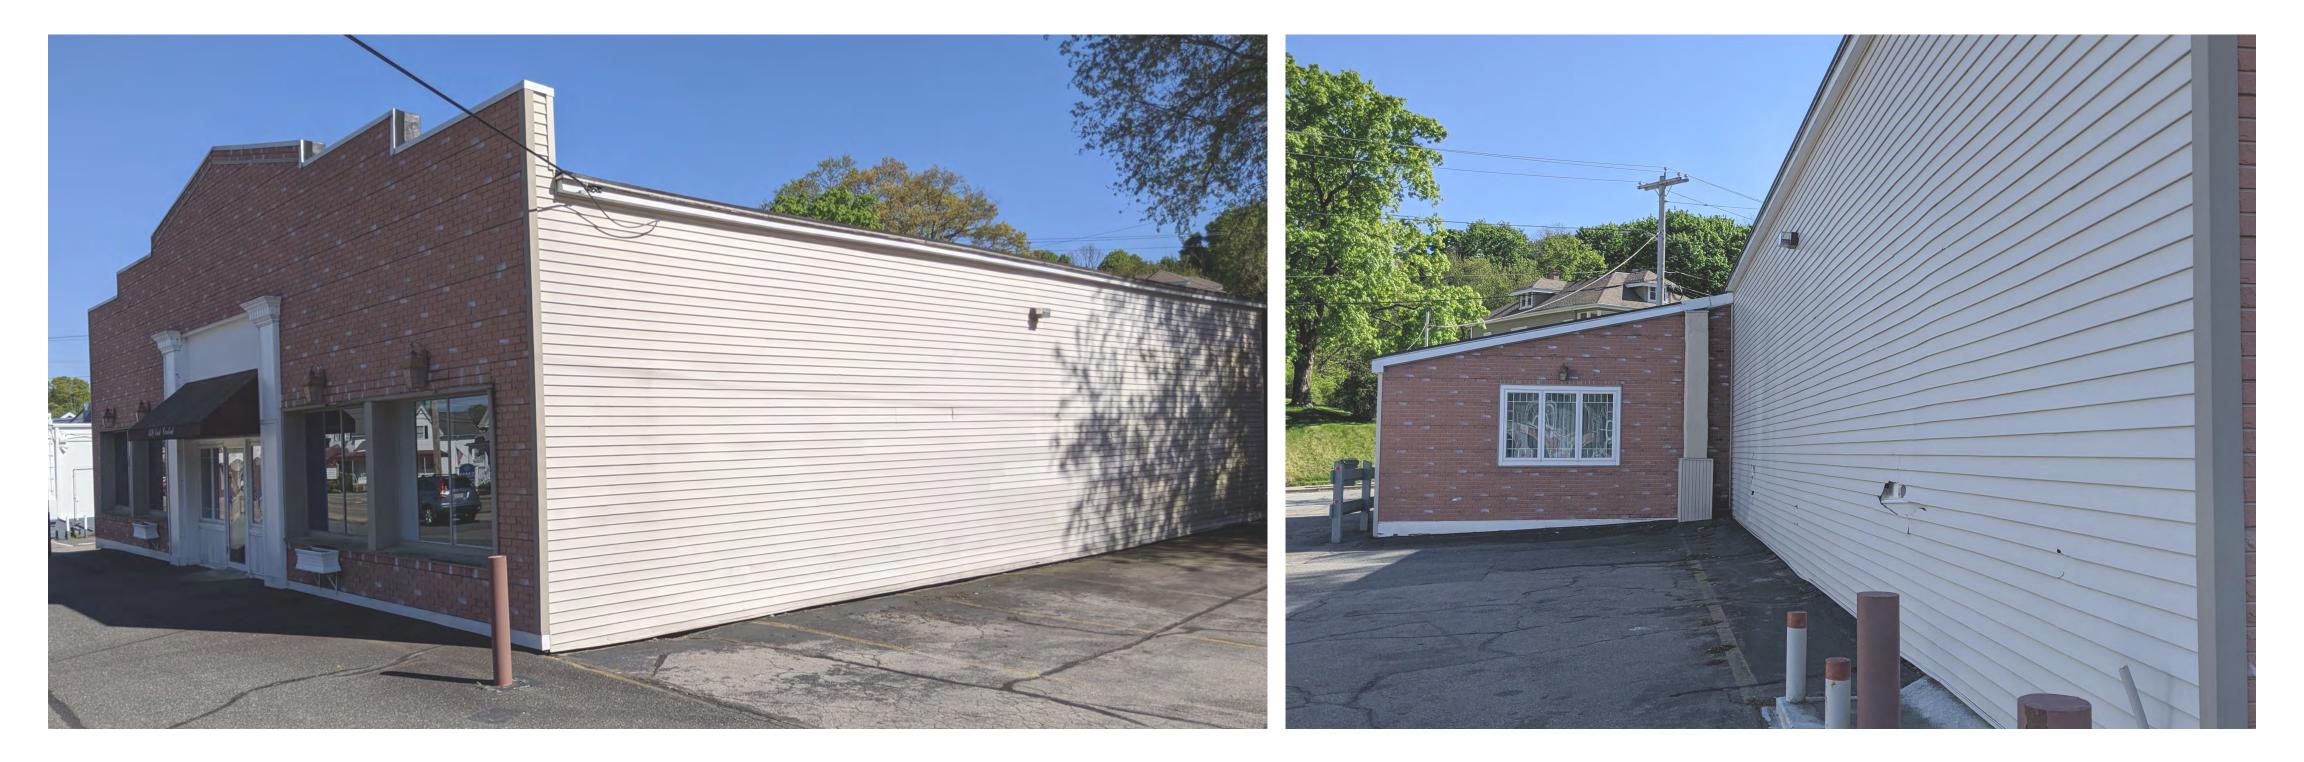

#### Install

Remove & dispose of existing frame (see photo for reference) install new wall sign with concealed angle brackets and tek screws into corrugated metal siding (as shown)

**PROPOSED LOCATION 1A** 

#### Work Order: 5032

| Customer/Job Location:                | DWG. DATE        | : 3.8.2023 | APPROVAL APPROVED APPROVED AS NOTED                      | Sales:  | Design:         |
|---------------------------------------|------------------|------------|----------------------------------------------------------|---------|-----------------|
| Veteran's Business Supply (Auto Plus) | Rev.1:           | Rev.4:     | Date X                                                   | DS      | DM              |
| 40 Kenwood Circle • Franklin, MA      | Rev.2:<br>Rev.3: | Rev.6:     | File Name: Veterans Business Supply_Franklin_DLS_4875.fs | Drawing | g # <b>23-C</b> |