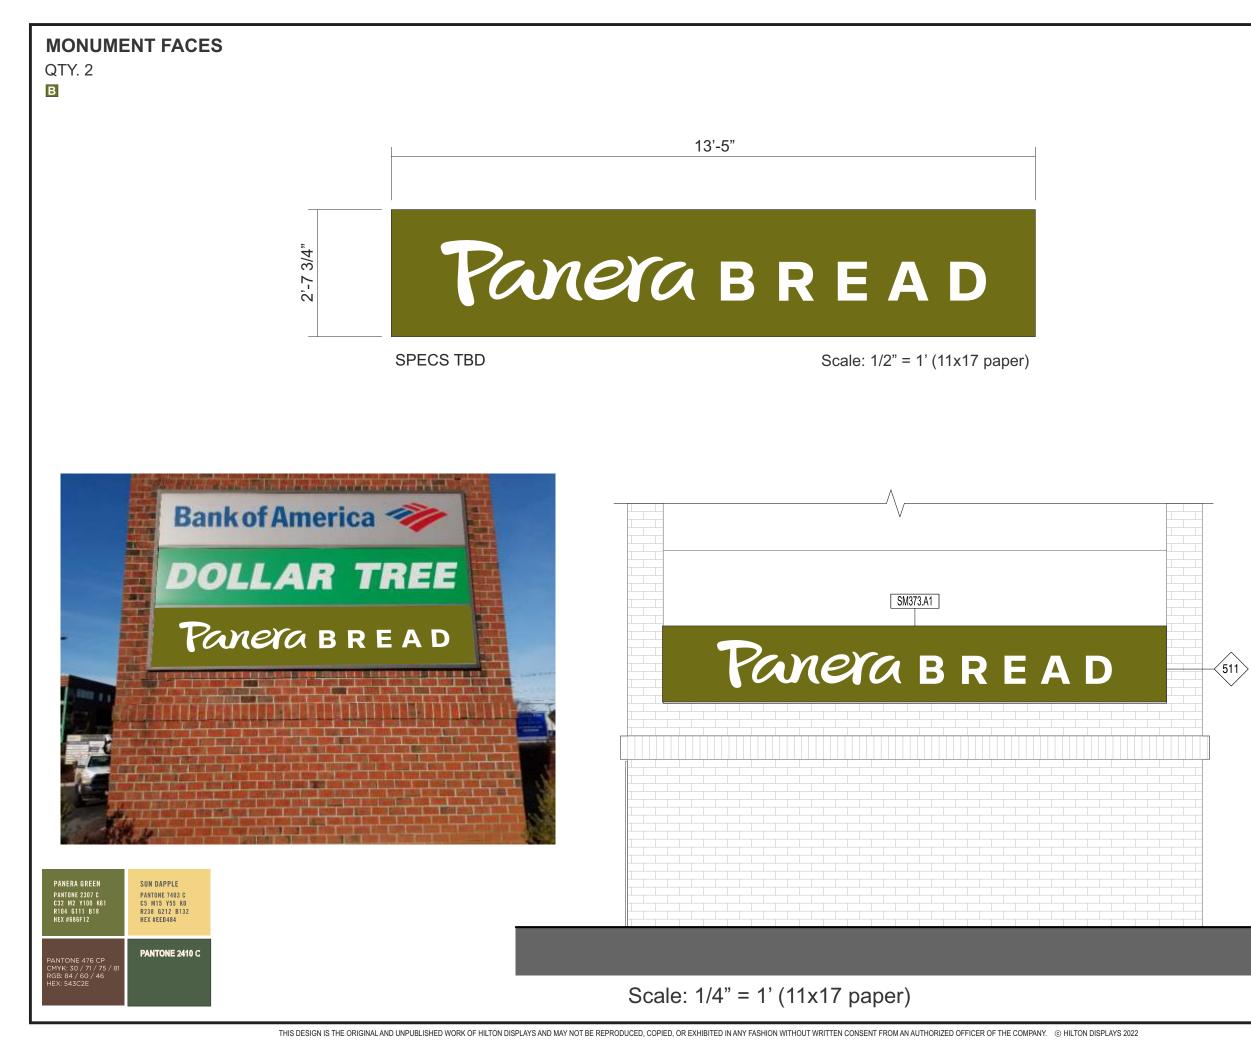

#### TOWN OF FRANKLIN DESIGN REVIEW APPLICATION FOR §185-31(2) OF THE ZONING BY-LAW

| A) General Information                                                                                                                       |   |
|----------------------------------------------------------------------------------------------------------------------------------------------|---|
| Name of Business or Project: <u>Paneva Brelad</u>                                                                                            |   |
| Property Address 270 Franklin Village Dr.                                                                                                    |   |
| Assessors' Map # Parcel # 014-008-000                                                                                                        |   |
| Zoning District (select applicable zone):                                                                                                    |   |
| Zoning History: Use Variance<br>Non-Conforming Use                                                                                           |   |
| B) <u>Applicant Information:</u>                                                                                                             |   |
| Applicant Name: Servato Signs LLC                                                                                                            |   |
| Address: 15 Dewey Street<br>Worcester, ma 01609                                                                                              |   |
| Telephone Number: 508-756-7004                                                                                                               |   |
| Contact Person: Andrew Servato                                                                                                               |   |
| C) Owner Information (Business Owner & Property Owner if different)                                                                          |   |
| Business Owner: <u>Hike Hamra</u><br>Address: <u>1895 8 In gram Hilled</u> Switz 100<br>Spring field, MO 458 04<br><u>New Vorke</u> NY 10001 | ~ |
| All of the information is submitted according to the best of my knowledge<br>Executed as a scaled instrument this day of 20                  |   |
| Signature of Applicant <u>Member</u> <u>Applicant</u> <u>Signature of Owner</u>                                                              |   |
| Andrew Sorvato <u>Brian</u> Agnew -<br>Print name of Applicant Print name of Owner                                                           | ر |

#### \*<u>FOR SIGNS COMPLETE PAGES 1 & 2 ONLY</u>. <u>FOR SITE PLANS, BUILDING PLANS, PROJECTS, COMPLETE PAGES 1 – 4</u>