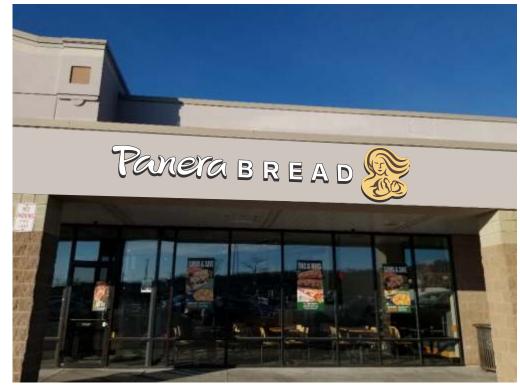

| 7:00 PM | Auto Plus – 40 Kenwood Circle<br>Remove and dispose of existing frame, Install new wall signs with angle<br>brackets and tek screws.                                                                                                  |
|---------|---------------------------------------------------------------------------------------------------------------------------------------------------------------------------------------------------------------------------------------|
| 7:01 PM | <b>Moonlight Smokeshop – 447 East Central Street</b><br>Replace existing panels on pylon sign. Add 3'x8' internally illuminated sign<br>on end of building facing road                                                                |
| 7:02 PM | <b>Panera Bread – 270 Franklin Village Drive</b><br>Remove existing Panera Bread Logo and Mother Bread and install new<br>channel letters and new Mother Bread externally illuminated wall sign and<br>swap out existing pylon faces. |
| 7:03 PM | Horace Mann Plaza – 255-319 East Central Street<br>Replace 50 year old pylon sign.                                                                                                                                                    |
| 7:04 PM | Franklin Children's School – 900 Chestnut Street<br>Replace old Sign.                                                                                                                                                                 |
| 7:05 PM | Hamilton – 101-102 Panther Way<br>Install address sign.                                                                                                                                                                               |
| 7:06 PM | La Cantina Winery – 341 Union Street<br>Install Pylon and Building Signs                                                                                                                                                              |
| 7:07 PM | <b>138 East Central Street, Franklin, MA 02038 – 138 East Central Street</b><br>Replace existing windows behind vinyl siding.                                                                                                         |

#### TOWN OF FRANKLIN DESIGN REVIEW APPLICATION FOR §185-31(2) OF THE ZONING BY-LAW

| A) General Information                                                                                                                       |   |
|----------------------------------------------------------------------------------------------------------------------------------------------|---|
| Name of Business or Project: <u>Paneva Brelad</u>                                                                                            |   |
| Property Address 270 Franklin Village Dr.                                                                                                    |   |
| Assessors' Map # Parcel # 014-008-000                                                                                                        |   |
| Zoning District (select applicable zone):                                                                                                    |   |
| Zoning History: Use Variance<br>Non-Conforming Use                                                                                           |   |
| B) <u>Applicant Information:</u>                                                                                                             |   |
| Applicant Name: Servato Signs LLC                                                                                                            |   |
| Address: 15 Dewey Street<br>Worcester, ma 01609                                                                                              |   |
| Telephone Number: 508-756-7004                                                                                                               |   |
| Contact Person: Andrew Servato                                                                                                               |   |
| C) Owner Information (Business Owner & Property Owner if different)                                                                          |   |
| Business Owner: <u>Hike Hamra</u><br>Address: <u>1895 8 In gram Hilled</u> Switz 100<br>Spring field, MO 458 04<br><u>New Vorke</u> NY 10001 | ~ |
| All of the information is submitted according to the best of my knowledge<br>Executed as a scaled instrument this day of 20                  |   |
| Signature of Applicant <u>Member</u> <u>Applicant</u> <u>Signature of Owner</u>                                                              |   |
| Andrew Sorvato <u>Brian</u> Agnew -<br>Print name of Applicant Print name of Owner                                                           | ر |