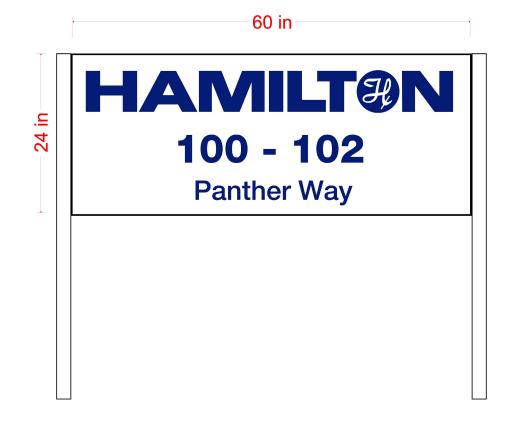

| 7:00 PM | Auto Plus – 40 Kenwood Circle<br>Remove and dispose of existing frame, Install new wall signs with angle<br>brackets and tek screws.                                                                                                  |
|---------|---------------------------------------------------------------------------------------------------------------------------------------------------------------------------------------------------------------------------------------|
| 7:01 PM | <b>Moonlight Smokeshop – 447 East Central Street</b><br>Replace existing panels on pylon sign. Add 3'x8' internally illuminated sign<br>on end of building facing road                                                                |
| 7:02 PM | <b>Panera Bread – 270 Franklin Village Drive</b><br>Remove existing Panera Bread Logo and Mother Bread and install new<br>channel letters and new Mother Bread externally illuminated wall sign and<br>swap out existing pylon faces. |
| 7:03 PM | Horace Mann Plaza – 255-319 East Central Street<br>Replace 50 year old pylon sign.                                                                                                                                                    |
| 7:04 PM | Franklin Children's School – 900 Chestnut Street<br>Replace old Sign.                                                                                                                                                                 |
| 7:05 PM | Hamilton – 101-102 Panther Way<br>Install address sign.                                                                                                                                                                               |
| 7:06 PM | La Cantina Winery – 341 Union Street<br>Install Pylon and Building Signs                                                                                                                                                              |
| 7:07 PM | <b>138 East Central Street, Franklin, MA 02038 – 138 East Central Street</b><br>Replace existing windows behind vinyl siding.                                                                                                         |