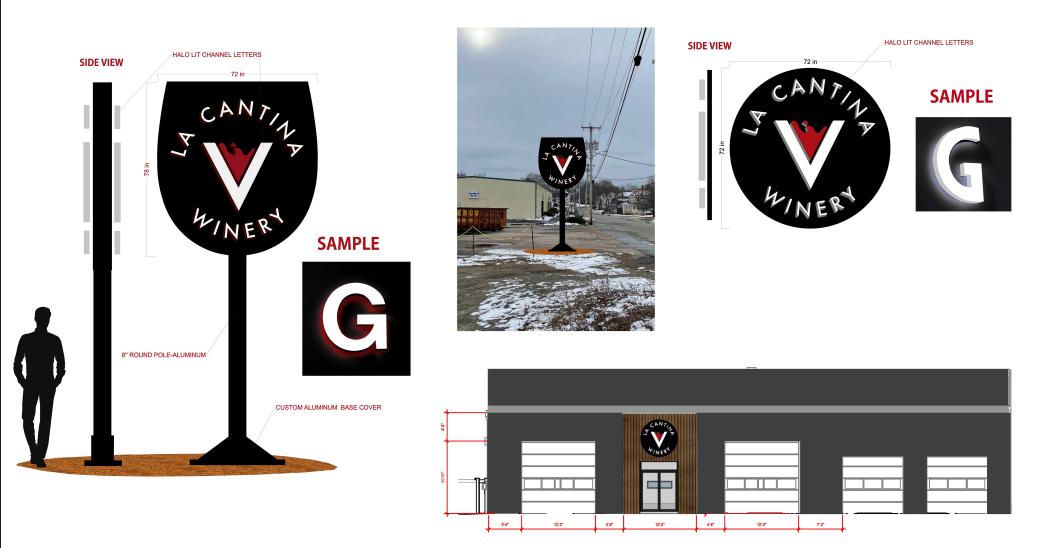

| 7:00 PM | Auto Plus – 40 Kenwood Circle<br>Remove and dispose of existing frame, Install new wall signs with angle<br>brackets and tek screws.                                                                                                  |
|---------|---------------------------------------------------------------------------------------------------------------------------------------------------------------------------------------------------------------------------------------|
| 7:01 PM | <b>Moonlight Smokeshop – 447 East Central Street</b><br>Replace existing panels on pylon sign. Add 3'x8' internally illuminated sign<br>on end of building facing road                                                                |
| 7:02 PM | <b>Panera Bread – 270 Franklin Village Drive</b><br>Remove existing Panera Bread Logo and Mother Bread and install new<br>channel letters and new Mother Bread externally illuminated wall sign and<br>swap out existing pylon faces. |
| 7:03 PM | Horace Mann Plaza – 255-319 East Central Street<br>Replace 50 year old pylon sign.                                                                                                                                                    |
| 7:04 PM | Franklin Children's School – 900 Chestnut Street<br>Replace old Sign.                                                                                                                                                                 |
| 7:05 PM | Hamilton – 101-102 Panther Way<br>Install address sign.                                                                                                                                                                               |
| 7:06 PM | La Cantina Winery – 341 Union Street<br>Install Pylon and Building Signs                                                                                                                                                              |
| 7:07 PM | <b>138 East Central Street, Franklin, MA 02038 – 138 East Central Street</b><br>Replace existing windows behind vinyl siding.                                                                                                         |