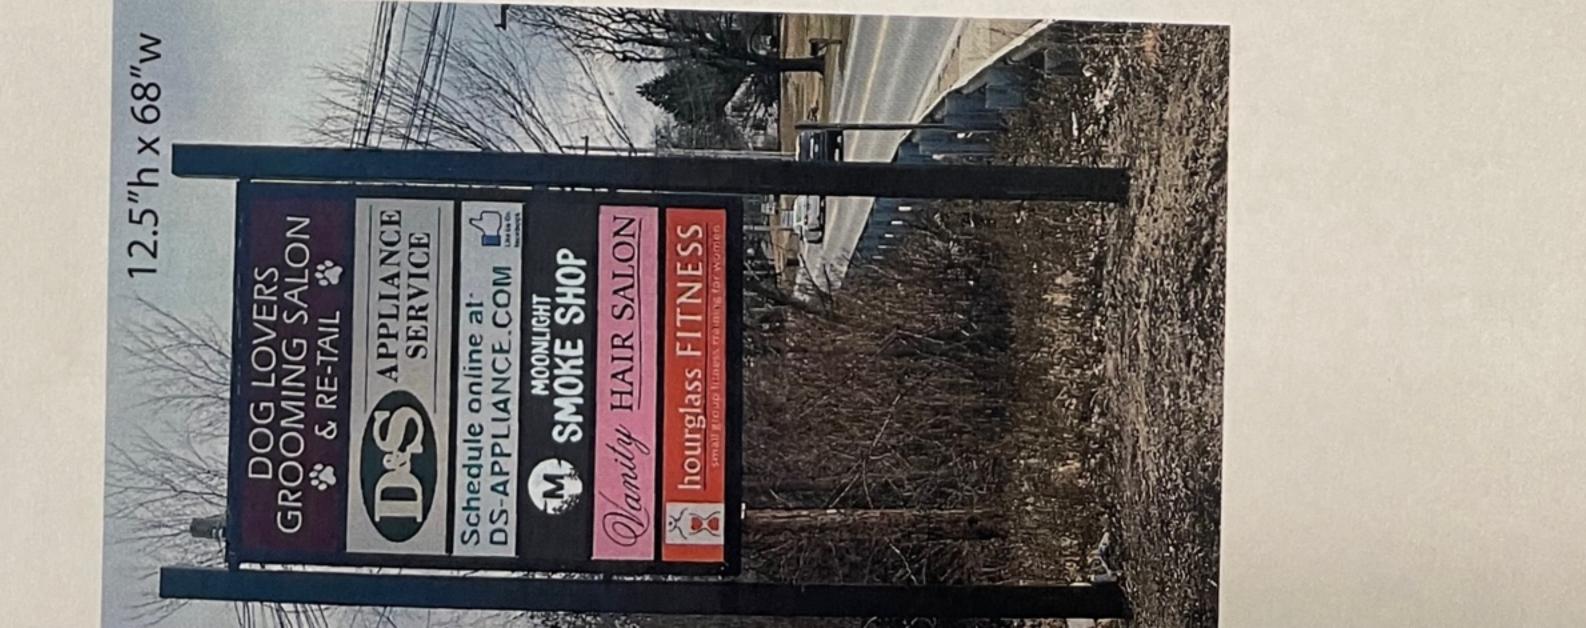

### E) Work Summary

| Summary of work to be done: | Replace     | existing      | panels on   |
|-----------------------------|-------------|---------------|-------------|
| Dulas sich 1                | 1 3' X      | 8' internelly | illumingter |
| sign on end of 6            | vilding the | cing 1050.    |             |