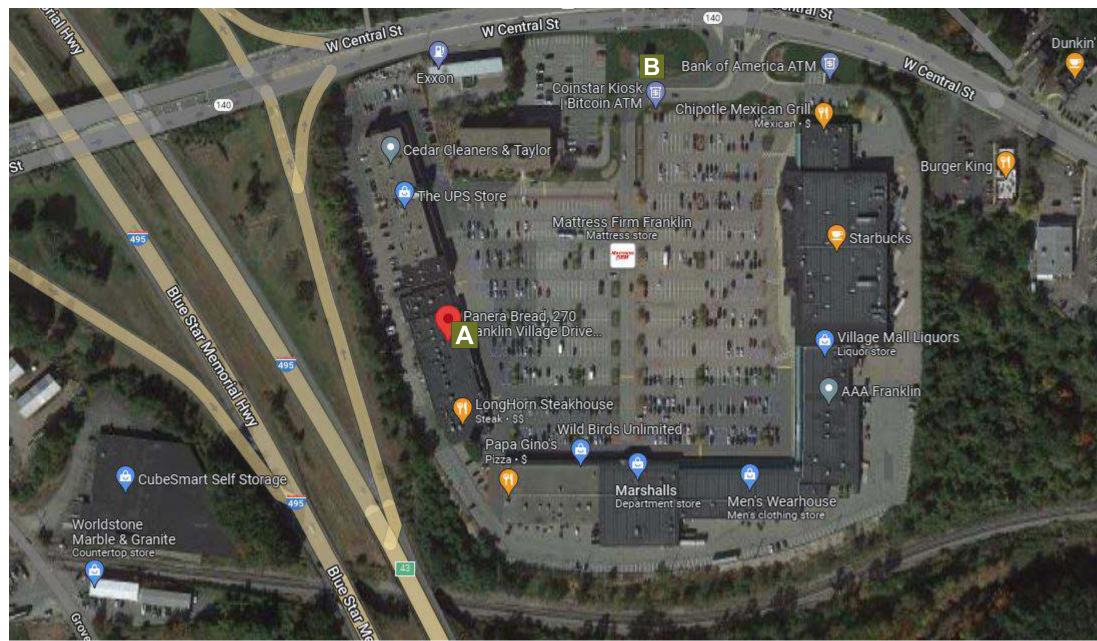

| 7:00 PM | Auto Plus – 40 Kenwood Circle<br>Remove and dispose of existing frame, Install new wall signs with angle<br>brackets and tek screws.                                                                                                  |
|---------|---------------------------------------------------------------------------------------------------------------------------------------------------------------------------------------------------------------------------------------|
| 7:01 PM | <b>Moonlight Smokeshop – 447 East Central Street</b><br>Replace existing panels on pylon sign. Add 3'x8' internally illuminated sign<br>on end of building facing road                                                                |
| 7:02 PM | <b>Panera Bread – 270 Franklin Village Drive</b><br>Remove existing Panera Bread Logo and Mother Bread and install new<br>channel letters and new Mother Bread externally illuminated wall sign and<br>swap out existing pylon faces. |
| 7:03 PM | Horace Mann Plaza – 255-319 East Central Street<br>Replace 50 year old pylon sign.                                                                                                                                                    |
| 7:04 PM | Franklin Children's School – 900 Chestnut Street<br>Replace old Sign.                                                                                                                                                                 |
| 7:05 PM | Hamilton – 101-102 Panther Way<br>Install address sign.                                                                                                                                                                               |
| 7:06 PM | La Cantina Winery – 341 Union Street<br>Install Pylon and Building Signs                                                                                                                                                              |
| 7:07 PM | <b>138 East Central Street, Franklin, MA 02038 – 138 East Central Street</b><br>Replace existing windows behind vinyl siding.                                                                                                         |