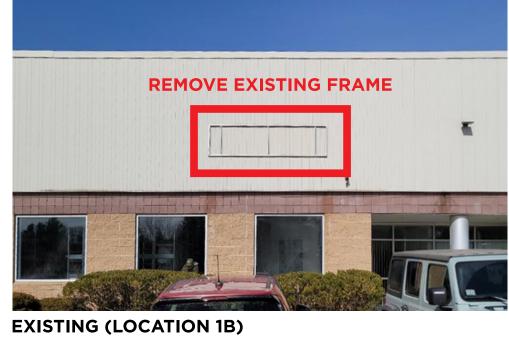

#### Install

Remove & dispose of existing frame (see photo for reference) install new wall sign with concealed angle brackets and tek screws into corrugated metal siding (as shown)

**PROPOSED LOCATION 1A** 