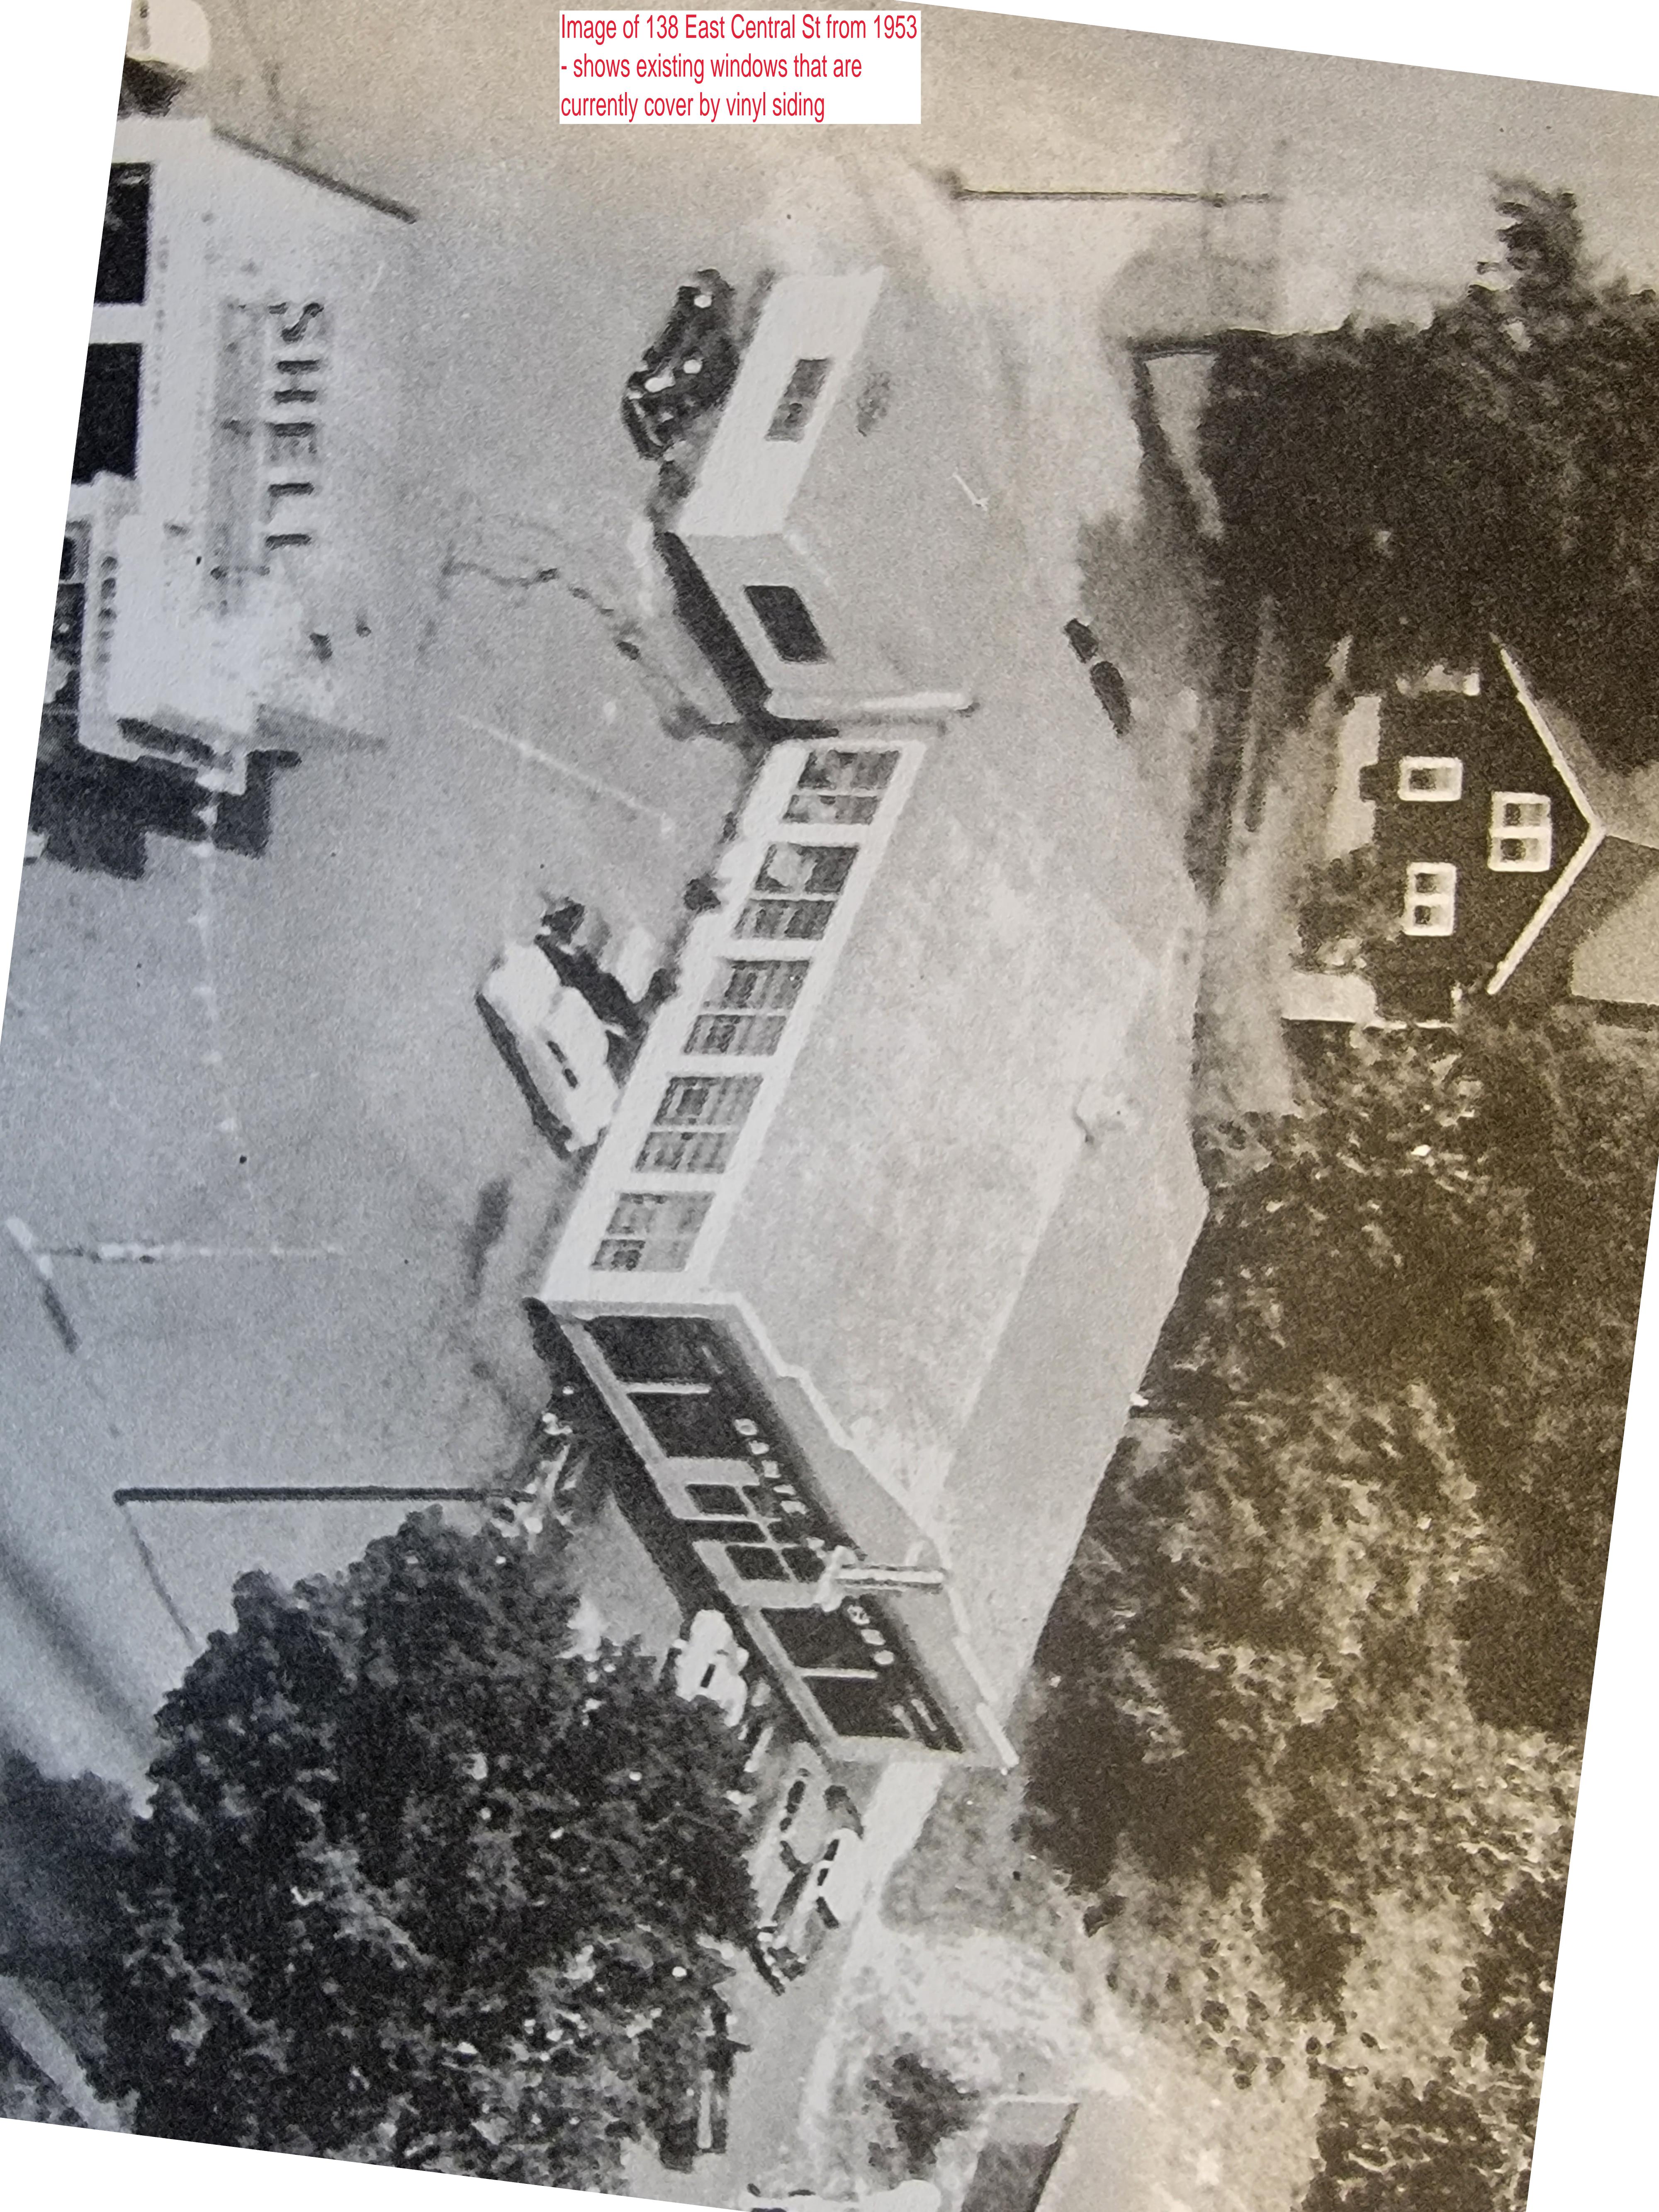

| 7:00 PM | Auto Plus – 40 Kenwood Circle<br>Remove and dispose of existing frame, Install new wall signs with angle<br>brackets and tek screws.                                                                                                  |
|---------|---------------------------------------------------------------------------------------------------------------------------------------------------------------------------------------------------------------------------------------|
| 7:01 PM | <b>Moonlight Smokeshop – 447 East Central Street</b><br>Replace existing panels on pylon sign. Add 3'x8' internally illuminated sign<br>on end of building facing road                                                                |
| 7:02 PM | <b>Panera Bread – 270 Franklin Village Drive</b><br>Remove existing Panera Bread Logo and Mother Bread and install new<br>channel letters and new Mother Bread externally illuminated wall sign and<br>swap out existing pylon faces. |
| 7:03 PM | Horace Mann Plaza – 255-319 East Central Street<br>Replace 50 year old pylon sign.                                                                                                                                                    |
| 7:04 PM | Franklin Children's School – 900 Chestnut Street<br>Replace old Sign.                                                                                                                                                                 |
| 7:05 PM | Hamilton – 101-102 Panther Way<br>Install address sign.                                                                                                                                                                               |
| 7:06 PM | La Cantina Winery – 341 Union Street<br>Install Pylon and Building Signs                                                                                                                                                              |
| 7:07 PM | <b>138 East Central Street, Franklin, MA 02038 – 138 East Central Street</b><br>Replace existing windows behind vinyl siding.                                                                                                         |