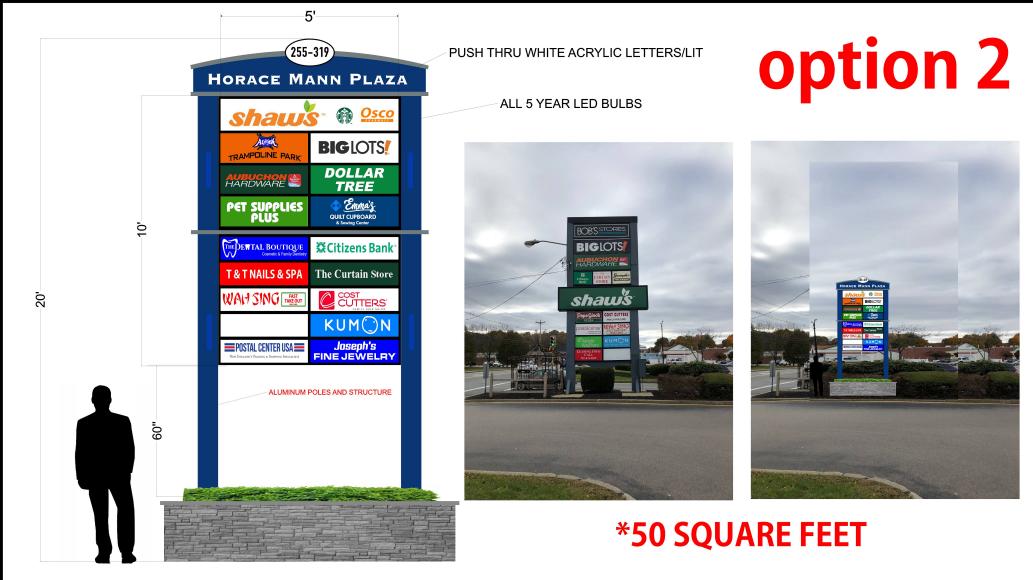

| 7:00 PM | Auto Plus – 40 Kenwood Circle<br>Remove and dispose of existing frame, Install new wall signs with angle<br>brackets and tek screws.                                                                                                  |
|---------|---------------------------------------------------------------------------------------------------------------------------------------------------------------------------------------------------------------------------------------|
| 7:01 PM | <b>Moonlight Smokeshop – 447 East Central Street</b><br>Replace existing panels on pylon sign. Add 3'x8' internally illuminated sign<br>on end of building facing road                                                                |
| 7:02 PM | <b>Panera Bread – 270 Franklin Village Drive</b><br>Remove existing Panera Bread Logo and Mother Bread and install new<br>channel letters and new Mother Bread externally illuminated wall sign and<br>swap out existing pylon faces. |
| 7:03 PM | Horace Mann Plaza – 255-319 East Central Street<br>Replace 50 year old pylon sign.                                                                                                                                                    |
| 7:04 PM | Franklin Children's School – 900 Chestnut Street<br>Replace old Sign.                                                                                                                                                                 |
| 7:05 PM | Hamilton – 101-102 Panther Way<br>Install address sign.                                                                                                                                                                               |
| 7:06 PM | La Cantina Winery – 341 Union Street<br>Install Pylon and Building Signs                                                                                                                                                              |
| 7:07 PM | <b>138 East Central Street, Franklin, MA 02038 – 138 East Central Street</b><br>Replace existing windows behind vinyl siding.                                                                                                         |