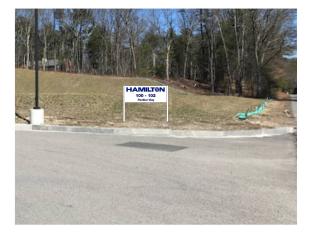

| 7:00 PM | Auto Plus – 40 Kenwood Circle<br>Remove and dispose of existing frame, Install new wall signs with angle<br>brackets and tek screws.                                                                                                  |
|---------|---------------------------------------------------------------------------------------------------------------------------------------------------------------------------------------------------------------------------------------|
| 7:01 PM | <b>Moonlight Smokeshop – 447 East Central Street</b><br>Replace existing panels on pylon sign. Add 3'x8' internally illuminated sign<br>on end of building facing road                                                                |
| 7:02 PM | <b>Panera Bread – 270 Franklin Village Drive</b><br>Remove existing Panera Bread Logo and Mother Bread and install new<br>channel letters and new Mother Bread externally illuminated wall sign and<br>swap out existing pylon faces. |
| 7:03 PM | Horace Mann Plaza – 255-319 East Central Street<br>Replace 50 year old pylon sign.                                                                                                                                                    |
| 7:04 PM | Franklin Children's School – 900 Chestnut Street<br>Replace old Sign.                                                                                                                                                                 |
| 7:05 PM | Hamilton – 101-102 Panther Way<br>Install address sign.                                                                                                                                                                               |
| 7:06 PM | La Cantina Winery – 341 Union Street<br>Install Pylon and Building Signs                                                                                                                                                              |
| 7:07 PM | <b>138 East Central Street, Franklin, MA 02038 – 138 East Central Street</b><br>Replace existing windows behind vinyl siding.                                                                                                         |