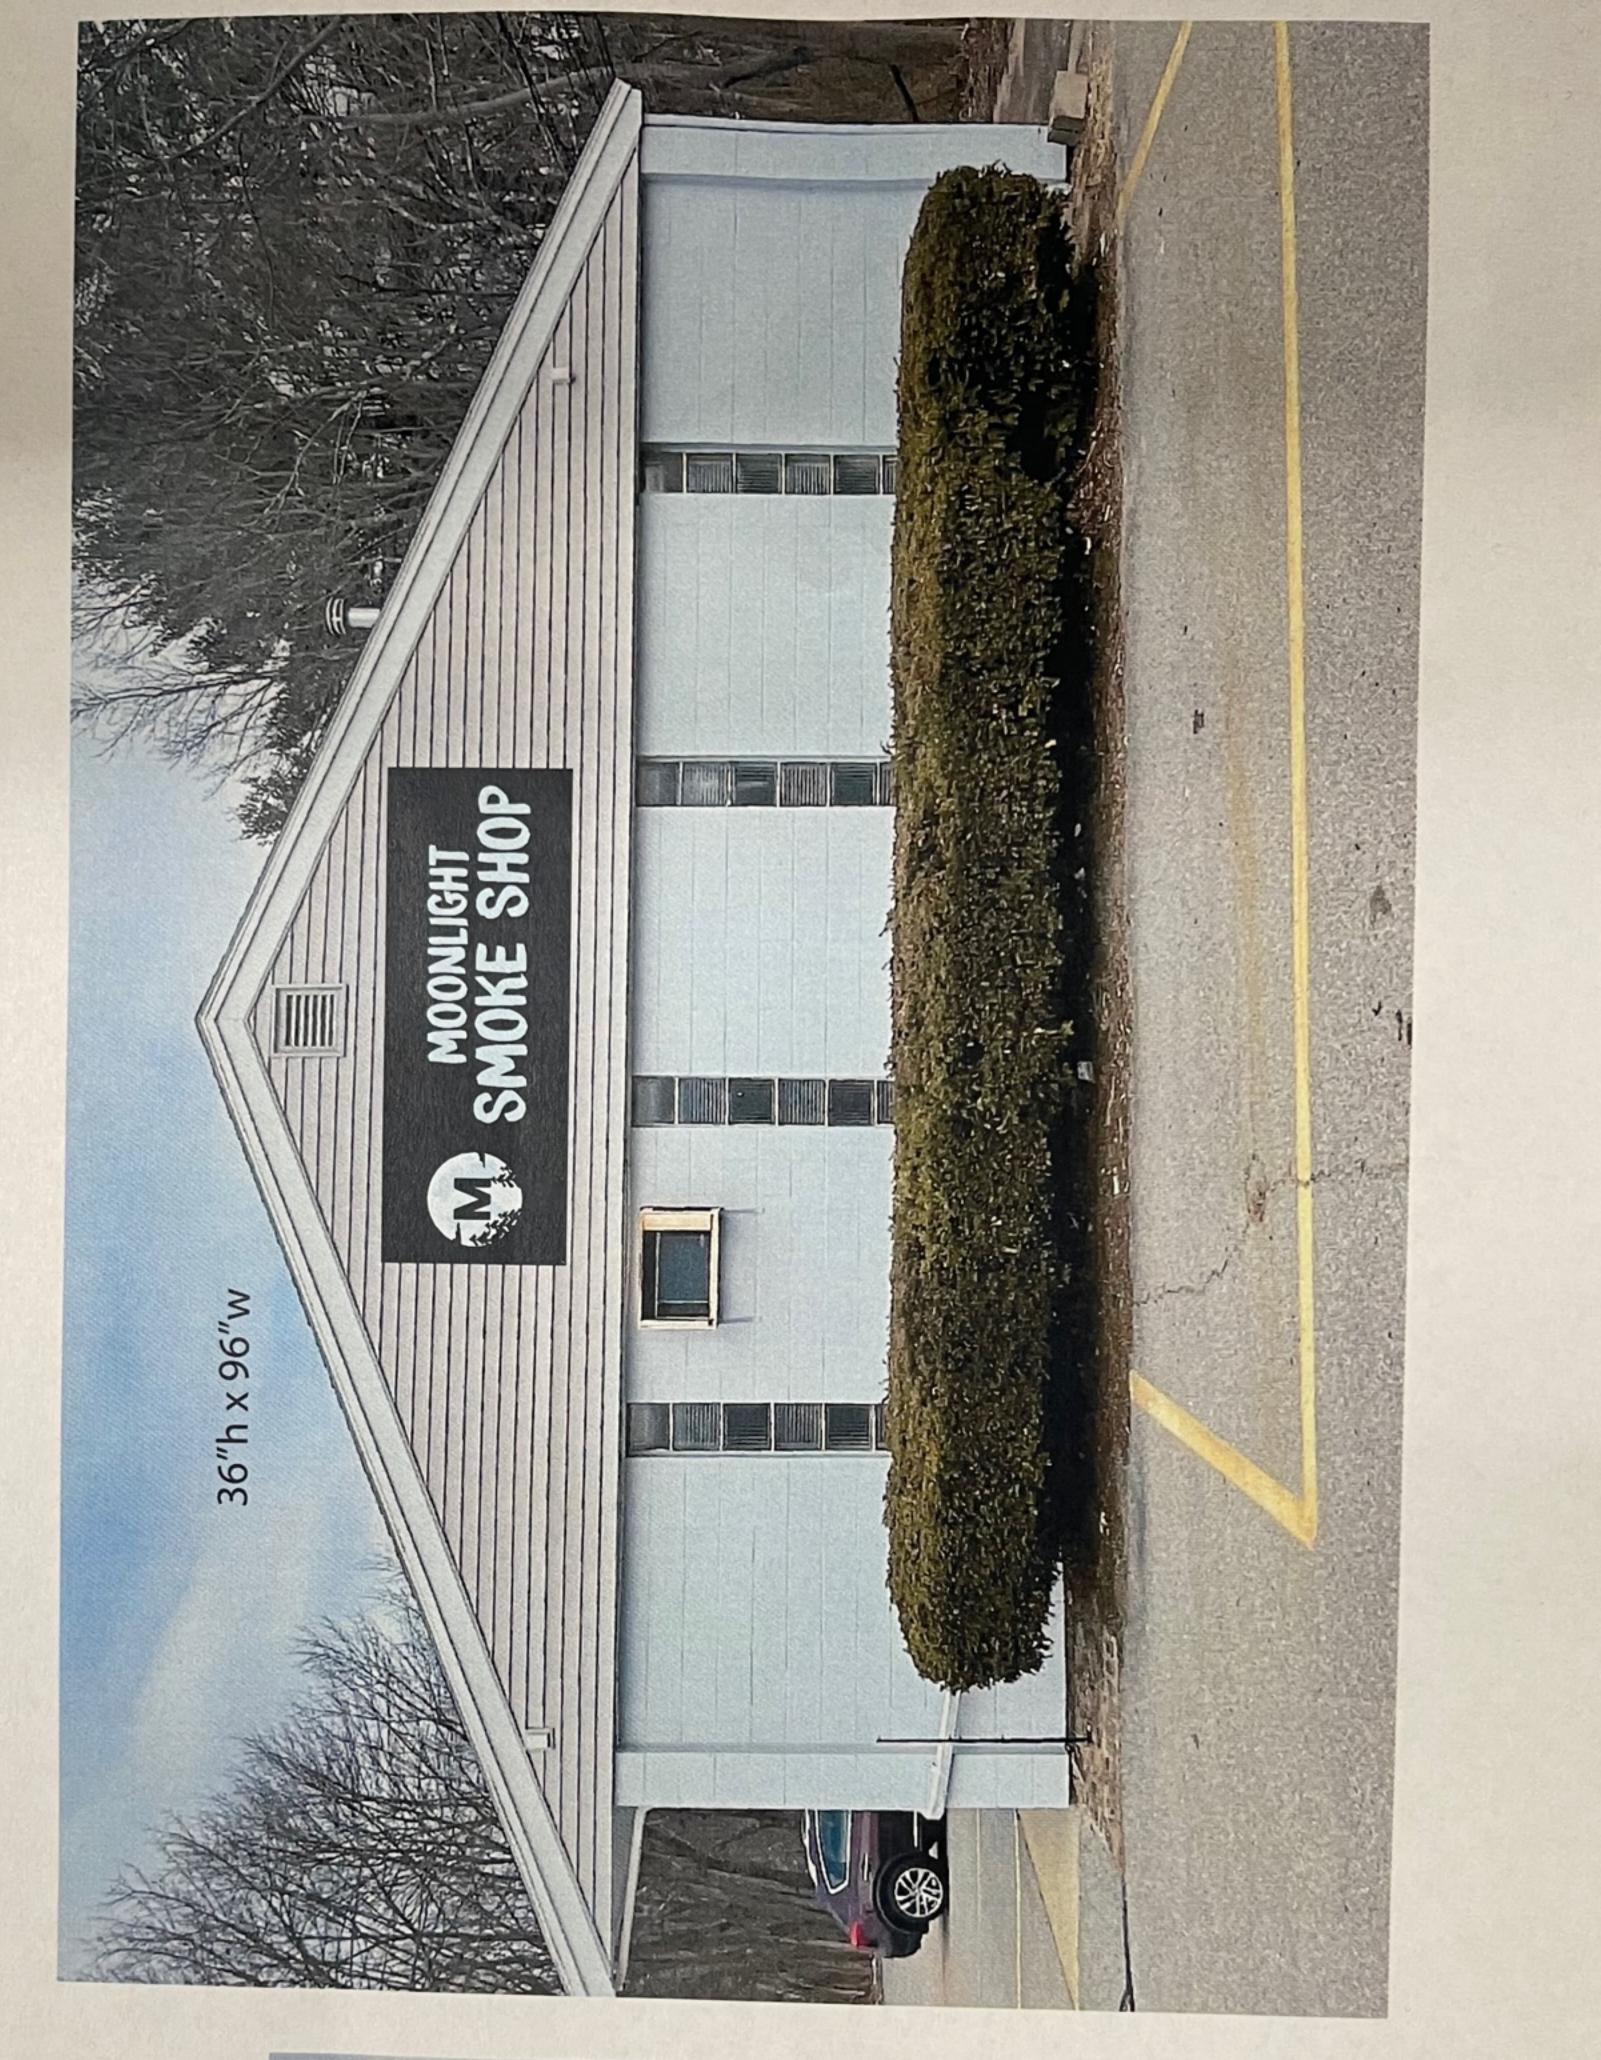

### E) Work Summary

| Summary of work to be done: | Replace     | existing      | panels on   |
|-----------------------------|-------------|---------------|-------------|
| Dulas sich 1                | 1 3' X      | 8' internelly | illumingter |
| sign on end of 6            | vilding the | cing 1050.    |             |