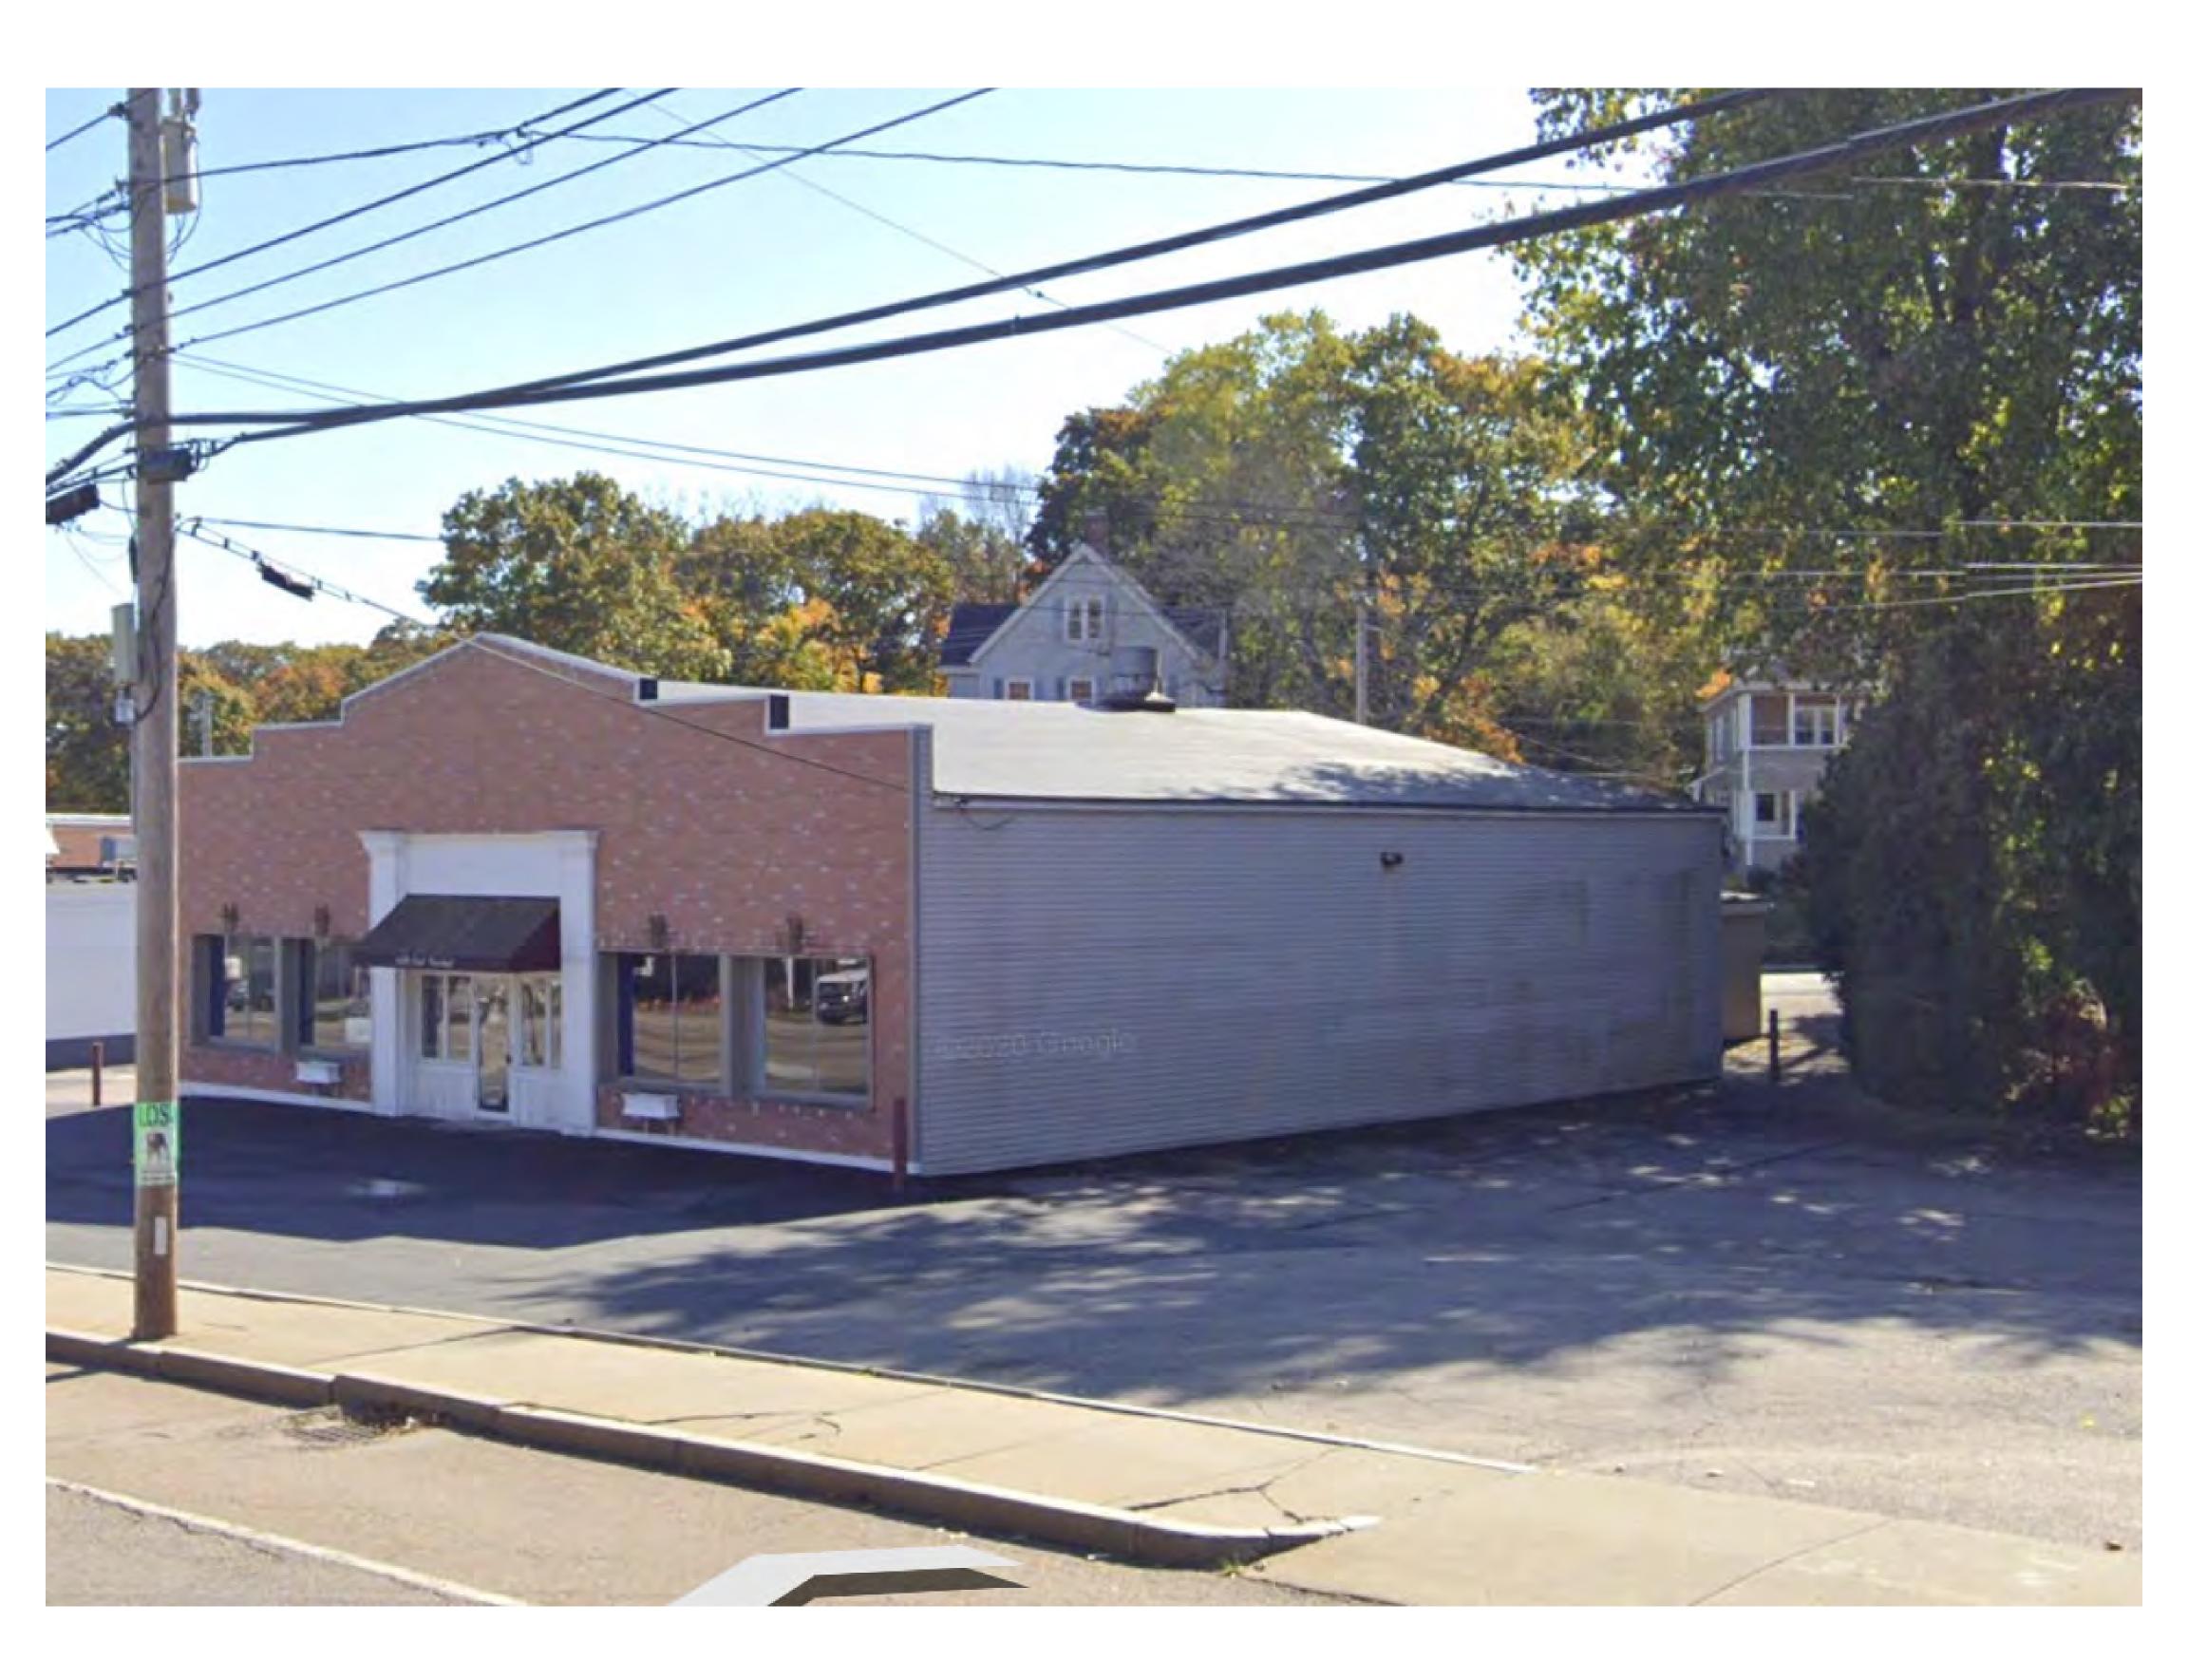

#### Install

Remove & dispose of existing frame (see photo for reference) install new wall sign with concealed angle brackets and tek screws into corrugated metal siding (as shown)

**PROPOSED LOCATION 1A** 

#### Work Order: 5032

| Customer/Job Location:                | DWG. DATE        | : 3.8.2023 | APPROVAL APPROVED APPROVED AS NOTED                      | Sales:  | Design:         |
|---------------------------------------|------------------|------------|----------------------------------------------------------|---------|-----------------|
| Veteran's Business Supply (Auto Plus) | Rev.1:           | Rev.4:     | Date X                                                   | DS      | DM              |
| 40 Kenwood Circle • Franklin, MA      | Rev.2:<br>Rev.3: | Rev.6:     | File Name: Veterans Business Supply_Franklin_DLS_4875.fs | Drawing | g # <b>23-C</b> |