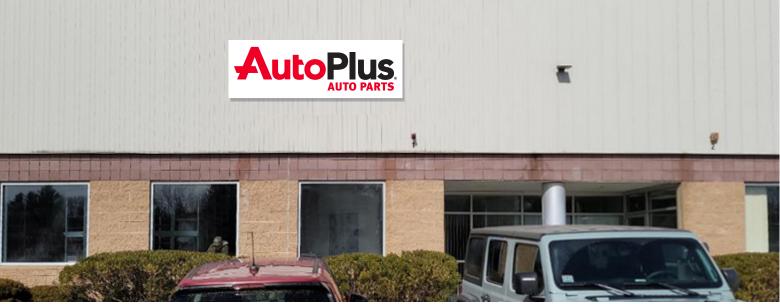

| 7:00 PM | Auto Plus – 40 Kenwood Circle<br>Remove and dispose of existing frame, Install new wall signs with angle<br>brackets and tek screws.                                                                                                  |
|---------|---------------------------------------------------------------------------------------------------------------------------------------------------------------------------------------------------------------------------------------|
| 7:01 PM | <b>Moonlight Smokeshop – 447 East Central Street</b><br>Replace existing panels on pylon sign. Add 3'x8' internally illuminated sign<br>on end of building facing road                                                                |
| 7:02 PM | <b>Panera Bread – 270 Franklin Village Drive</b><br>Remove existing Panera Bread Logo and Mother Bread and install new<br>channel letters and new Mother Bread externally illuminated wall sign and<br>swap out existing pylon faces. |
| 7:03 PM | Horace Mann Plaza – 255-319 East Central Street<br>Replace 50 year old pylon sign.                                                                                                                                                    |
| 7:04 PM | Franklin Children's School – 900 Chestnut Street<br>Replace old Sign.                                                                                                                                                                 |
| 7:05 PM | Hamilton – 101-102 Panther Way<br>Install address sign.                                                                                                                                                                               |
| 7:06 PM | La Cantina Winery – 341 Union Street<br>Install Pylon and Building Signs                                                                                                                                                              |
| 7:07 PM | <b>138 East Central Street, Franklin, MA 02038 – 138 East Central Street</b><br>Replace existing windows behind vinyl siding.                                                                                                         |

#### Install

Remove & dispose of existing frame (see photo for reference) install new wall sign with concealed angle brackets and tek screws into corrugated metal siding (as shown)

**PROPOSED LOCATION 1A** 