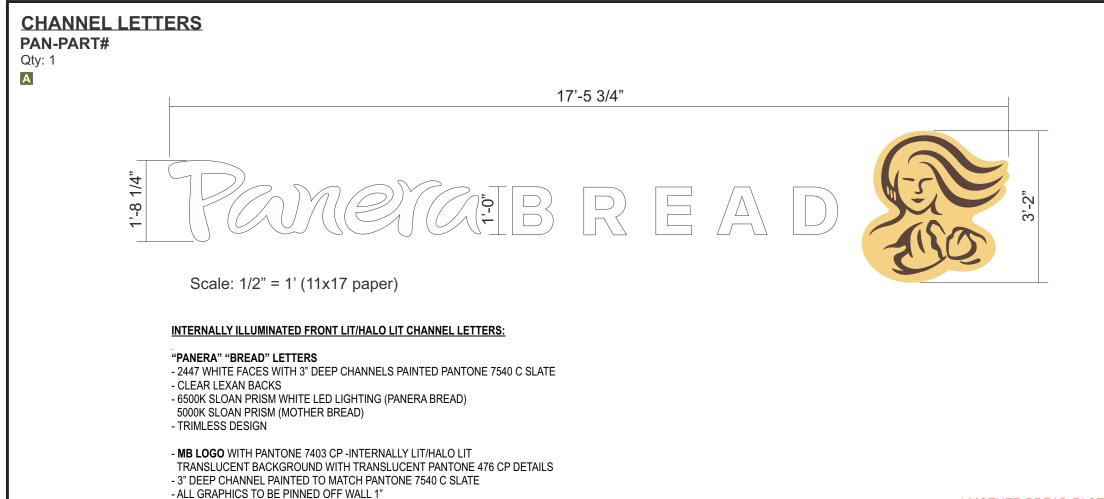

| 7:00 PM | Auto Plus – 40 Kenwood Circle<br>Remove and dispose of existing frame, Install new wall signs with angle<br>brackets and tek screws.                                                                                                  |
|---------|---------------------------------------------------------------------------------------------------------------------------------------------------------------------------------------------------------------------------------------|
| 7:01 PM | <b>Moonlight Smokeshop – 447 East Central Street</b><br>Replace existing panels on pylon sign. Add 3'x8' internally illuminated sign<br>on end of building facing road                                                                |
| 7:02 PM | <b>Panera Bread – 270 Franklin Village Drive</b><br>Remove existing Panera Bread Logo and Mother Bread and install new<br>channel letters and new Mother Bread externally illuminated wall sign and<br>swap out existing pylon faces. |
| 7:03 PM | Horace Mann Plaza – 255-319 East Central Street<br>Replace 50 year old pylon sign.                                                                                                                                                    |
| 7:04 PM | Franklin Children's School – 900 Chestnut Street<br>Replace old Sign.                                                                                                                                                                 |
| 7:05 PM | Hamilton – 101-102 Panther Way<br>Install address sign.                                                                                                                                                                               |
| 7:06 PM | La Cantina Winery – 341 Union Street<br>Install Pylon and Building Signs                                                                                                                                                              |
| 7:07 PM | <b>138 East Central Street, Franklin, MA 02038 – 138 East Central Street</b><br>Replace existing windows behind vinyl siding.                                                                                                         |