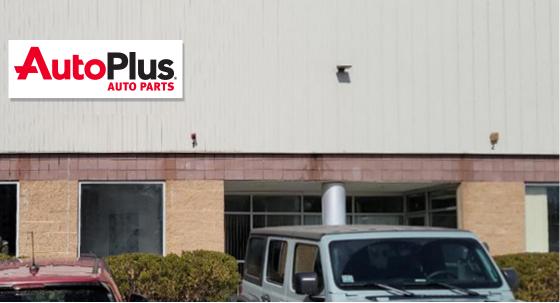

| 7:00 PM | Auto Plus – 40 Kenwood Circle<br>Remove and dispose of existing frame, Install new wall signs with angle<br>brackets and tek screws.                                                                                                  |
|---------|---------------------------------------------------------------------------------------------------------------------------------------------------------------------------------------------------------------------------------------|
| 7:01 PM | <b>Moonlight Smokeshop – 447 East Central Street</b><br>Replace existing panels on pylon sign. Add 3'x8' internally illuminated sign<br>on end of building facing road                                                                |
| 7:02 PM | <b>Panera Bread – 270 Franklin Village Drive</b><br>Remove existing Panera Bread Logo and Mother Bread and install new<br>channel letters and new Mother Bread externally illuminated wall sign and<br>swap out existing pylon faces. |
| 7:03 PM | Horace Mann Plaza – 255-319 East Central Street<br>Replace 50 year old pylon sign.                                                                                                                                                    |
| 7:04 PM | Franklin Children's School – 900 Chestnut Street<br>Replace old Sign.                                                                                                                                                                 |
| 7:05 PM | Hamilton – 101-102 Panther Way<br>Install address sign.                                                                                                                                                                               |
| 7:06 PM | La Cantina Winery – 341 Union Street<br>Install Pylon and Building Signs                                                                                                                                                              |
| 7:07 PM | <b>138 East Central Street, Franklin, MA 02038 – 138 East Central Street</b><br>Replace existing windows behind vinyl siding.                                                                                                         |

#### Install

Remove & dispose of existing frame (see photo for reference) install new wall sign with concealed angle brackets and tek screws into corrugated metal siding (as shown)

**PROPOSED LOCATION 1A** 