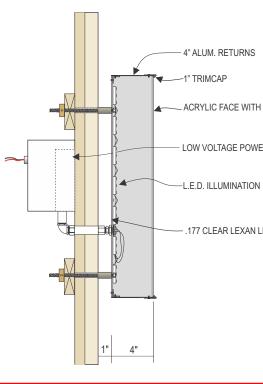

|
| SLS/PM: LANDLORD:                                                                                                                                                                                               |
| THE INTENT OF THIS DRAWING IS TO SHOW A CONCEPTUAL<br>REPRESENTATION OF THE PROPOSED SIGNAGE. DUE TO<br>VARIATIONS IN PRINTING DEVICES AND SUBSTRATES, THI<br>FINISHED PRODUCT MAY DIFFER SLIGHTLY FROM DRAWING |
| Underwriters<br>Laboratories Inc.                                                                                                                                                                               |



- REMOTE POWER SUPPLIES

#### **EXISTING**









- ACRYLIC FACE WITH LAYERED VINYL

LOW VOLTAGE POWER SUPPLY

- .177 CLEAR LEXAN LETTER BACKS



125 HILLSIDE DRIVE · GREENVILLE SC 29607 P 800 353 9132 • F 864 242 2204 www.hiltondisplays.com

#### QID 22-62839

#### JOB NAME

Panera Bread #34546

#### LOCATION

270 Franklin Village Dr Franklin, MA 02038

#### CUSTOMER CONTACT

#### SALESMAN / PM

Mandy Rhoads

DESIGNER

**Brian Sowder** 

DWG. DATE

9-29-22

**REV. DATE / REVISION** 

2-27-23

SCALE

#### FILE

2022/Panera Bread/Locations/ Franklin MA/22-62839/ PB Franklin MA 22-62839

#### **DESIGN SPECIFICATIONS ACCEPTED BY:**

EST: CLIENT:

SLS/PM: LANDLORD:

THE INTENT OF THIS DRAWING IS TO SHOW A CONCEPTUAL REPRESENTATION OF THE PROPOSED SIGNAGE, DUE TO VARIATIONS IN PRINTING DEVICES AND SUBSTRATES, THE FINISHED PRODUCT MAY DIFFER