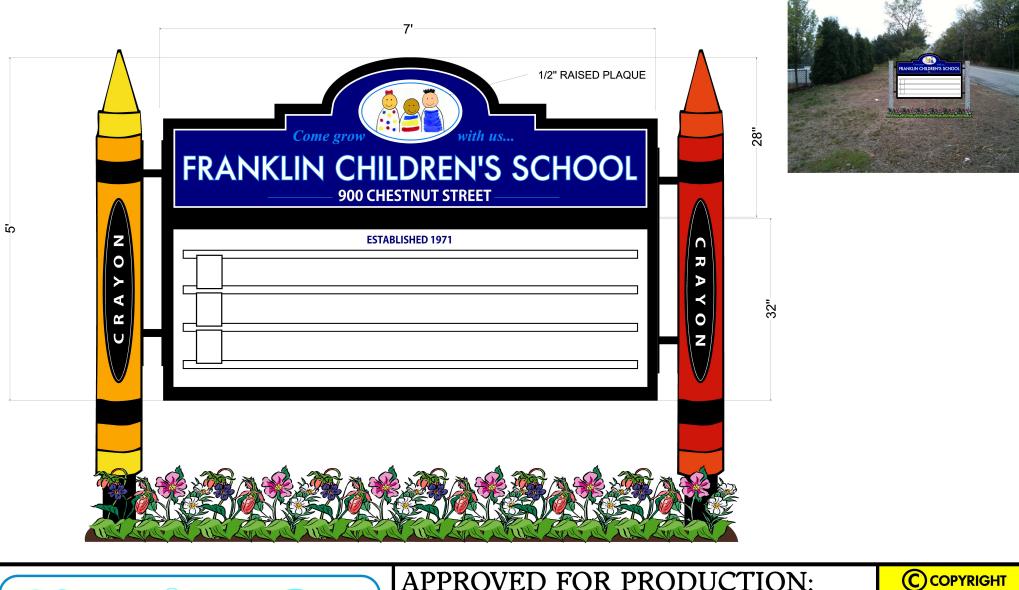

| 7:00 PM | Auto Plus – 40 Kenwood Circle<br>Remove and dispose of existing frame, Install new wall signs with angle<br>brackets and tek screws.                                                                                                  |
|---------|---------------------------------------------------------------------------------------------------------------------------------------------------------------------------------------------------------------------------------------|
| 7:01 PM | <b>Moonlight Smokeshop – 447 East Central Street</b><br>Replace existing panels on pylon sign. Add 3'x8' internally illuminated sign<br>on end of building facing road                                                                |
| 7:02 PM | <b>Panera Bread – 270 Franklin Village Drive</b><br>Remove existing Panera Bread Logo and Mother Bread and install new<br>channel letters and new Mother Bread externally illuminated wall sign and<br>swap out existing pylon faces. |
| 7:03 PM | Horace Mann Plaza – 255-319 East Central Street<br>Replace 50 year old pylon sign.                                                                                                                                                    |
| 7:04 PM | Franklin Children's School – 900 Chestnut Street<br>Replace old Sign.                                                                                                                                                                 |
| 7:05 PM | Hamilton – 101-102 Panther Way<br>Install address sign.                                                                                                                                                                               |
| 7:06 PM | La Cantina Winery – 341 Union Street<br>Install Pylon and Building Signs                                                                                                                                                              |
| 7:07 PM | <b>138 East Central Street, Franklin, MA 02038 – 138 East Central Street</b><br>Replace existing windows behind vinyl siding.                                                                                                         |