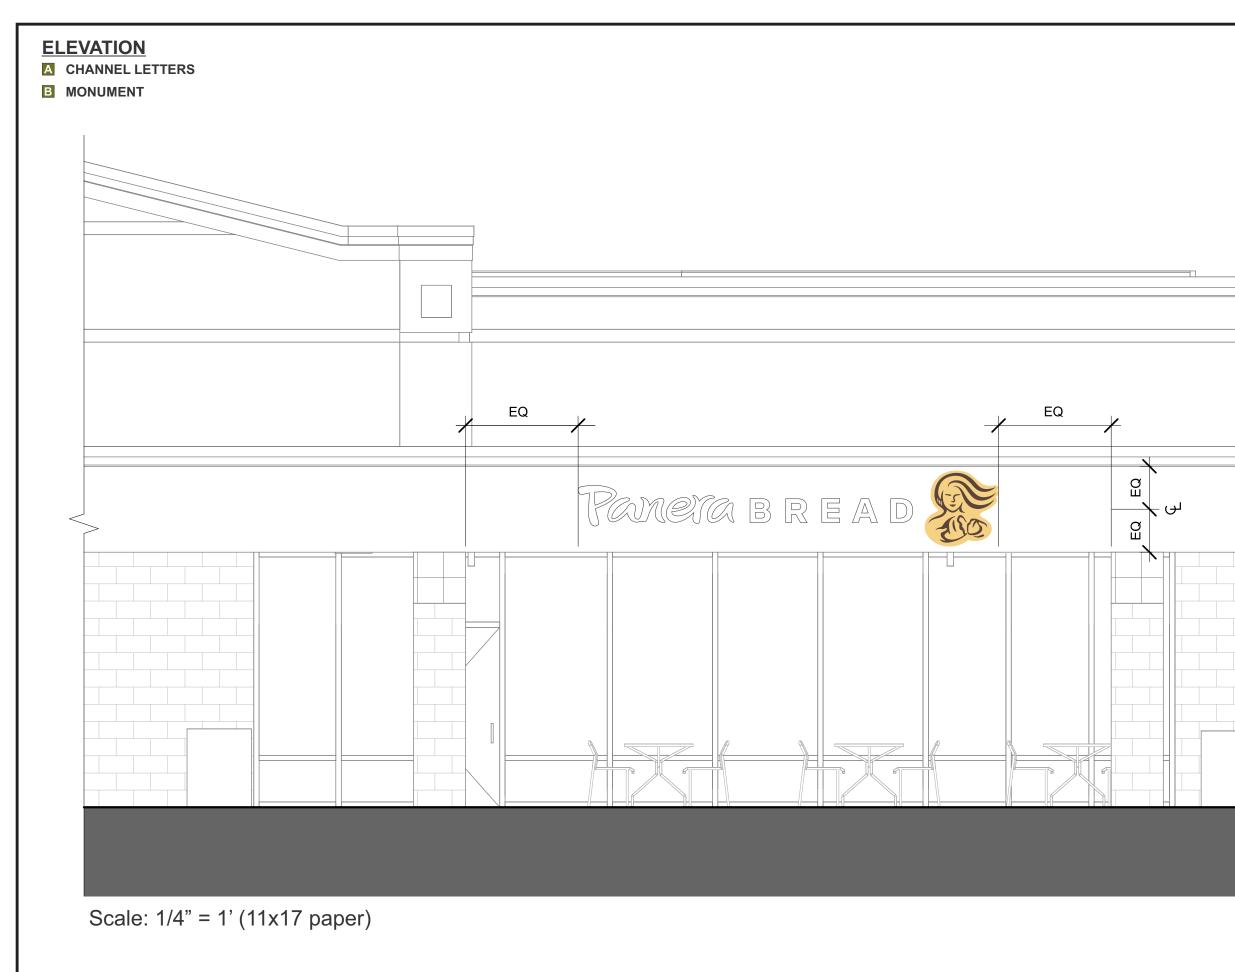

| 7:00 PM | Auto Plus – 40 Kenwood Circle<br>Remove and dispose of existing frame, Install new wall signs with angle<br>brackets and tek screws.                                                                                                  |
|---------|---------------------------------------------------------------------------------------------------------------------------------------------------------------------------------------------------------------------------------------|
| 7:01 PM | <b>Moonlight Smokeshop – 447 East Central Street</b><br>Replace existing panels on pylon sign. Add 3'x8' internally illuminated sign<br>on end of building facing road                                                                |
| 7:02 PM | <b>Panera Bread – 270 Franklin Village Drive</b><br>Remove existing Panera Bread Logo and Mother Bread and install new<br>channel letters and new Mother Bread externally illuminated wall sign and<br>swap out existing pylon faces. |
| 7:03 PM | Horace Mann Plaza – 255-319 East Central Street<br>Replace 50 year old pylon sign.                                                                                                                                                    |
| 7:04 PM | Franklin Children's School – 900 Chestnut Street<br>Replace old Sign.                                                                                                                                                                 |
| 7:05 PM | Hamilton – 101-102 Panther Way<br>Install address sign.                                                                                                                                                                               |
| 7:06 PM | La Cantina Winery – 341 Union Street<br>Install Pylon and Building Signs                                                                                                                                                              |
| 7:07 PM | <b>138 East Central Street, Franklin, MA 02038 – 138 East Central Street</b><br>Replace existing windows behind vinyl siding.                                                                                                         |