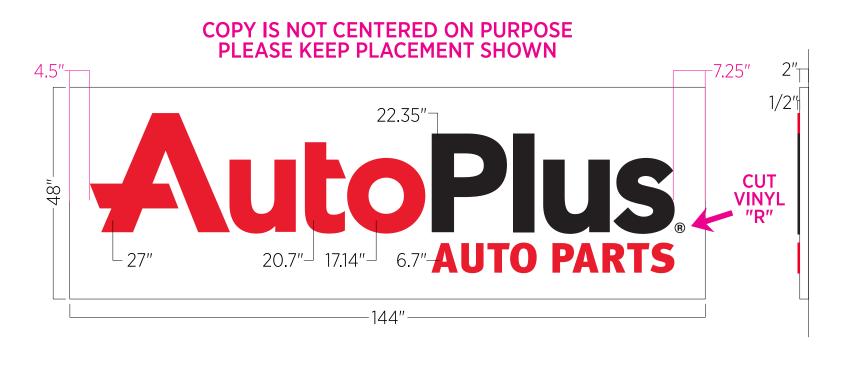

#### DIMENSIONAL WALL SIGN

Location 1A & 1B

Qty: 2

#### Backer

Fabricated Aluminum pan with 1" x 2" rectangle tube frame painted (white)

#### **Dimensional Copy**

1/2" Acrylic letters painted (red & black) flush mounted to backer with mechanical fasteners

#### "(R)"

Cut 3M HP vinyl (black) applied to backer

### Sign Sq Ftg: N/A

VINYL COLORS

PAINT COLORS

3M HP #12 - Balck

PMS #185C (Red)

Standard Black

Standard White F Finish (Satin)

Fonts: N/A