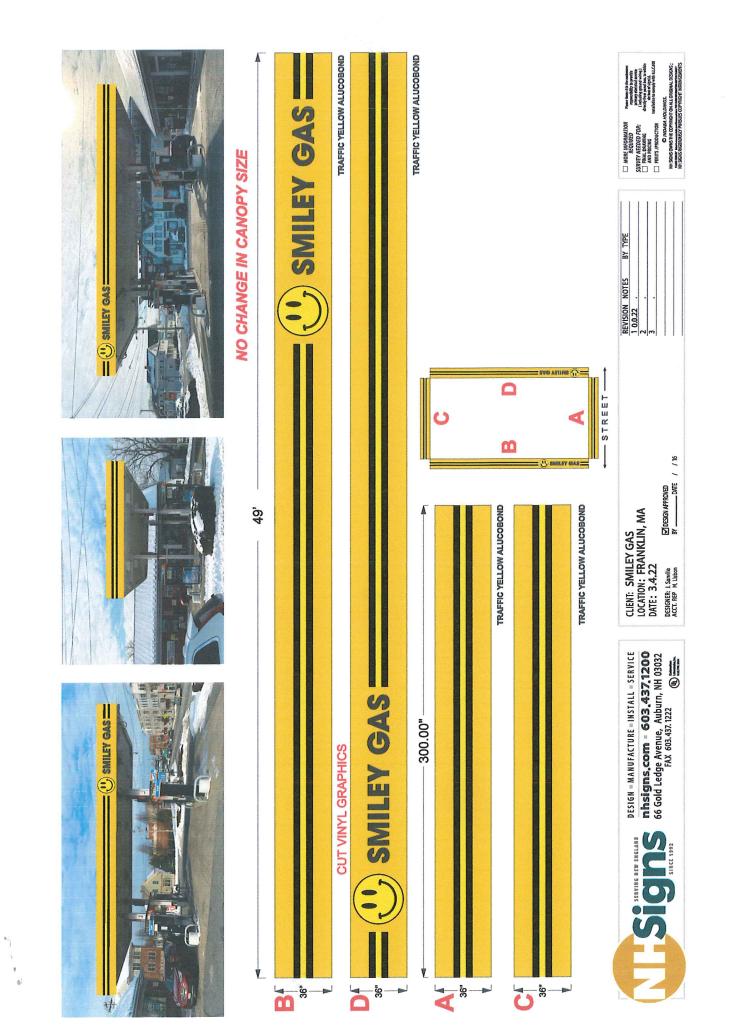

# E) Work Summary

| Summary of work to be done: | REBRANDING | THE GAS | STATION |
|-----------------------------|------------|---------|---------|
| SIGNAGE FROM                | CULFAND DB | MART    |         |
| TO SMILEY GA                | SOF CONVER | NIENCE. |         |