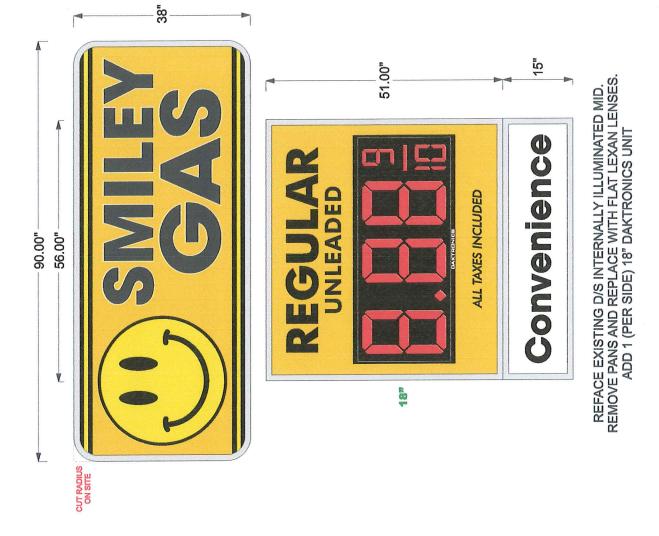

# E) Work Summary

| Summary of work to be done: | REBRANDING | THE GAS | STATION |
|-----------------------------|------------|---------|---------|
| SIGNAGE FROM                | CULFAND DB | MART    |         |
| TO SMILEY GA                | SOF CONVER | NIENCE. |         |

# NINE (9) COPIES OF THE FOLLOWING MUST BE SUBMITTED WITH APPLICATION

| 1. | Drawing of Proposed Sign which must | also include                                    |
|----|-------------------------------------|-------------------------------------------------|
|    | type of sign (wall, pylon etc.)     | colors                                          |
|    | size/dimensions                     | materials                                       |
|    | style of lettering                  | lighting-illuminated, non-illuminated and style |

2. Drawing and/or pictures indicating location of new sign.

3. Picture of existing location and signs (if previously existing location)