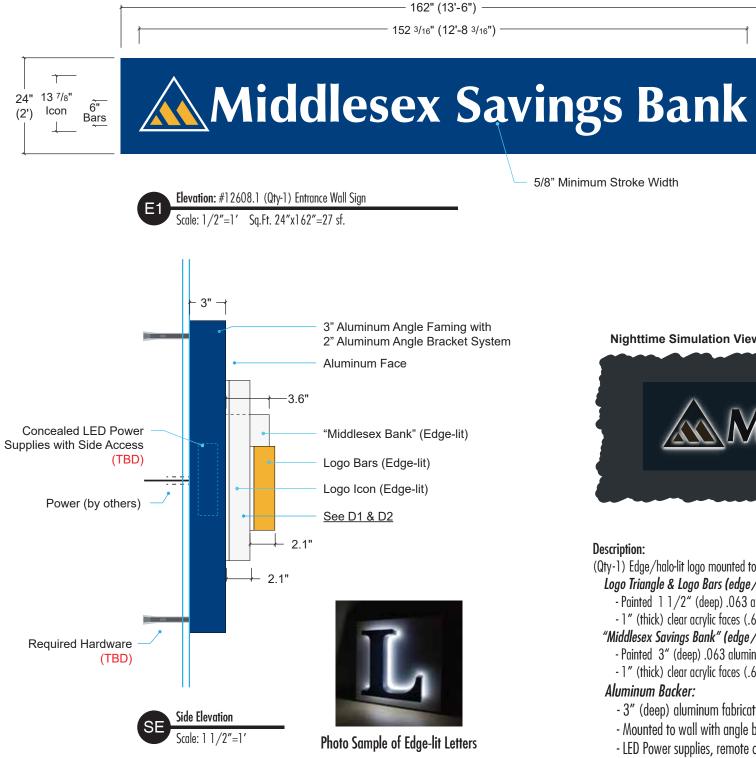

# Edge/Halo-Lit LED Channel Letters

# Logo Triangle with Logo Bars

This includes proper arounding and bonding of the sign.

| <br> | - LED FOWEI Supplies, Terriore concented inside bucket with side uccess putter |
|------|--------------------------------------------------------------------------------|
|      | <b>Logo / Typeface:</b><br>Logo on file.                                       |
|      |                                                                                |

02.02.22 .5

Steven Mannetta

Designer:

- Logo Triangle (face & returns): Aluminum Painted White
- Logo Triangle (face blue vinyl): 3M 220-397 Dark Blue HP vinyl
  - Aluminum Painted to match PMS 143C (vellow)
  - Aluminum Painted White
  - 1" Clear Acrylic (.6" is edge-lit), 2nd surface white opaque vinyl diffuser
  - White Edge/halo-lighting
  - Aluminum Painted to match PMS 281C

By ViewPoint / See page 2 for location view

- This sign is intended to be installed in accordance with the requirements of Article 600 of the
- National Electrical Code (NEC) and/or other applicable Local Electrical Codes (LEC).