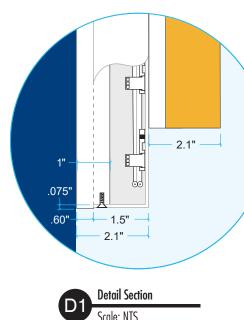

# **Middlesex** Savings Bank

(Qty-1) Edge/halo-lit logo mounted to backer/raceway. Logo Triangle & Logo Bars (edge / halo-lit channels):

- Painted  $1 \frac{1}{2}$  (deep) .063 aluminum face and returns (2-layers).
- -1" (thick) clear acrylic faces (.6" edge-lit) (see D1).
- "Middlesex Savings Bank" (edge / halo-lit channel letters):
- Painted 3" (deep) .063 aluminum face and returns.
- -1" (thick) clear acrylic faces (.6" edge-lit) (see D2).
- 3" (deep) aluminum fabricated backer with aluminum angle framing.
- Mounted to wall with angle bracket mounting system and required hardware.