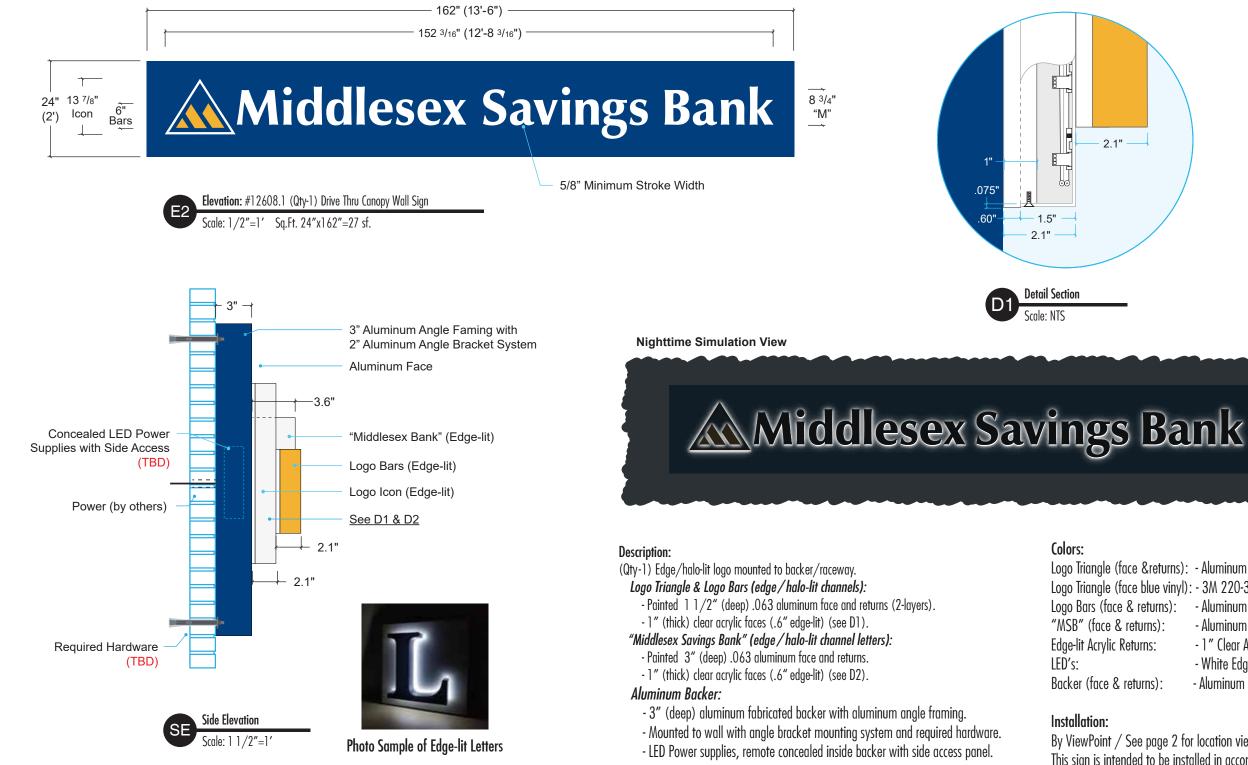

Drive Thru Canopy Wall Sign: Edge-lit Channel Letters Mounted to Backer (see page 1 for details) Page 2.

Account Manager: Scott Spaulding

File:

Job:

Location:

Middlesex Savings Bank

Elevation: #12608.1 (Qty-1) Drive Thru Canopy Wall Sign Scale: 1/4"=1' Sq.Ft. 24"x162"=27 sf.

# **Middlesex** Savings Bank

(Qty-1) Edge/halo-lit logo mounted to backer/raceway. Logo Triangle & Logo Bars (edge / halo-lit channels):

- Painted  $1 \frac{1}{2}$  (deep) .063 aluminum face and returns (2-layers).
- -1" (thick) clear acrylic faces (.6" edge-lit) (see D1).
- "Middlesex Savings Bank" (edge / halo-lit channel letters):
- Painted 3" (deep) .063 aluminum face and returns.
- -1" (thick) clear acrylic faces (.6" edge-lit) (see D2).
- 3" (deep) aluminum fabricated backer with aluminum angle framing.
- Mounted to wall with angle bracket mounting system and required hardware.

8 <sup>3</sup>/4"

"M"

- LED Power supplies, remote concealed inside backer with side access panel.

Logo/Typeface:

Logo on file.

# Colors:

Logo Bars (face & returns): "MSB" (face & returns): Edge-lit Acrylic Returns: LED's: Backer (face & returns):

# Drive Thru Canopy Wall Sign: Edge-lit Channel Letters Mounted to Backer (see page 2 for location view) Page 1.

All Measements (VIF)

# Edge/Halo-Lit LED Channel Letters

# Logo Triangle with Logo Bars

This includes proper arounding and bonding of the sign.

| <br> | - LED FOWEI Supplies, Terriore concented inside bucket with side uccess putter |
|------|--------------------------------------------------------------------------------|
|      | <b>Logo / Typeface:</b><br>Logo on file.                                       |
|      |                                                                                |