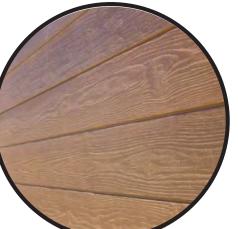

6. **Façade, Line, Shape & Profile** – Facades shall blend with other structures in the surrounding area with regard to the dominant vertical or horizontal context: <u>Facade materials are vinyl siding, fiber</u> cement board and Azek PVC paneling\_\_\_\_\_\_