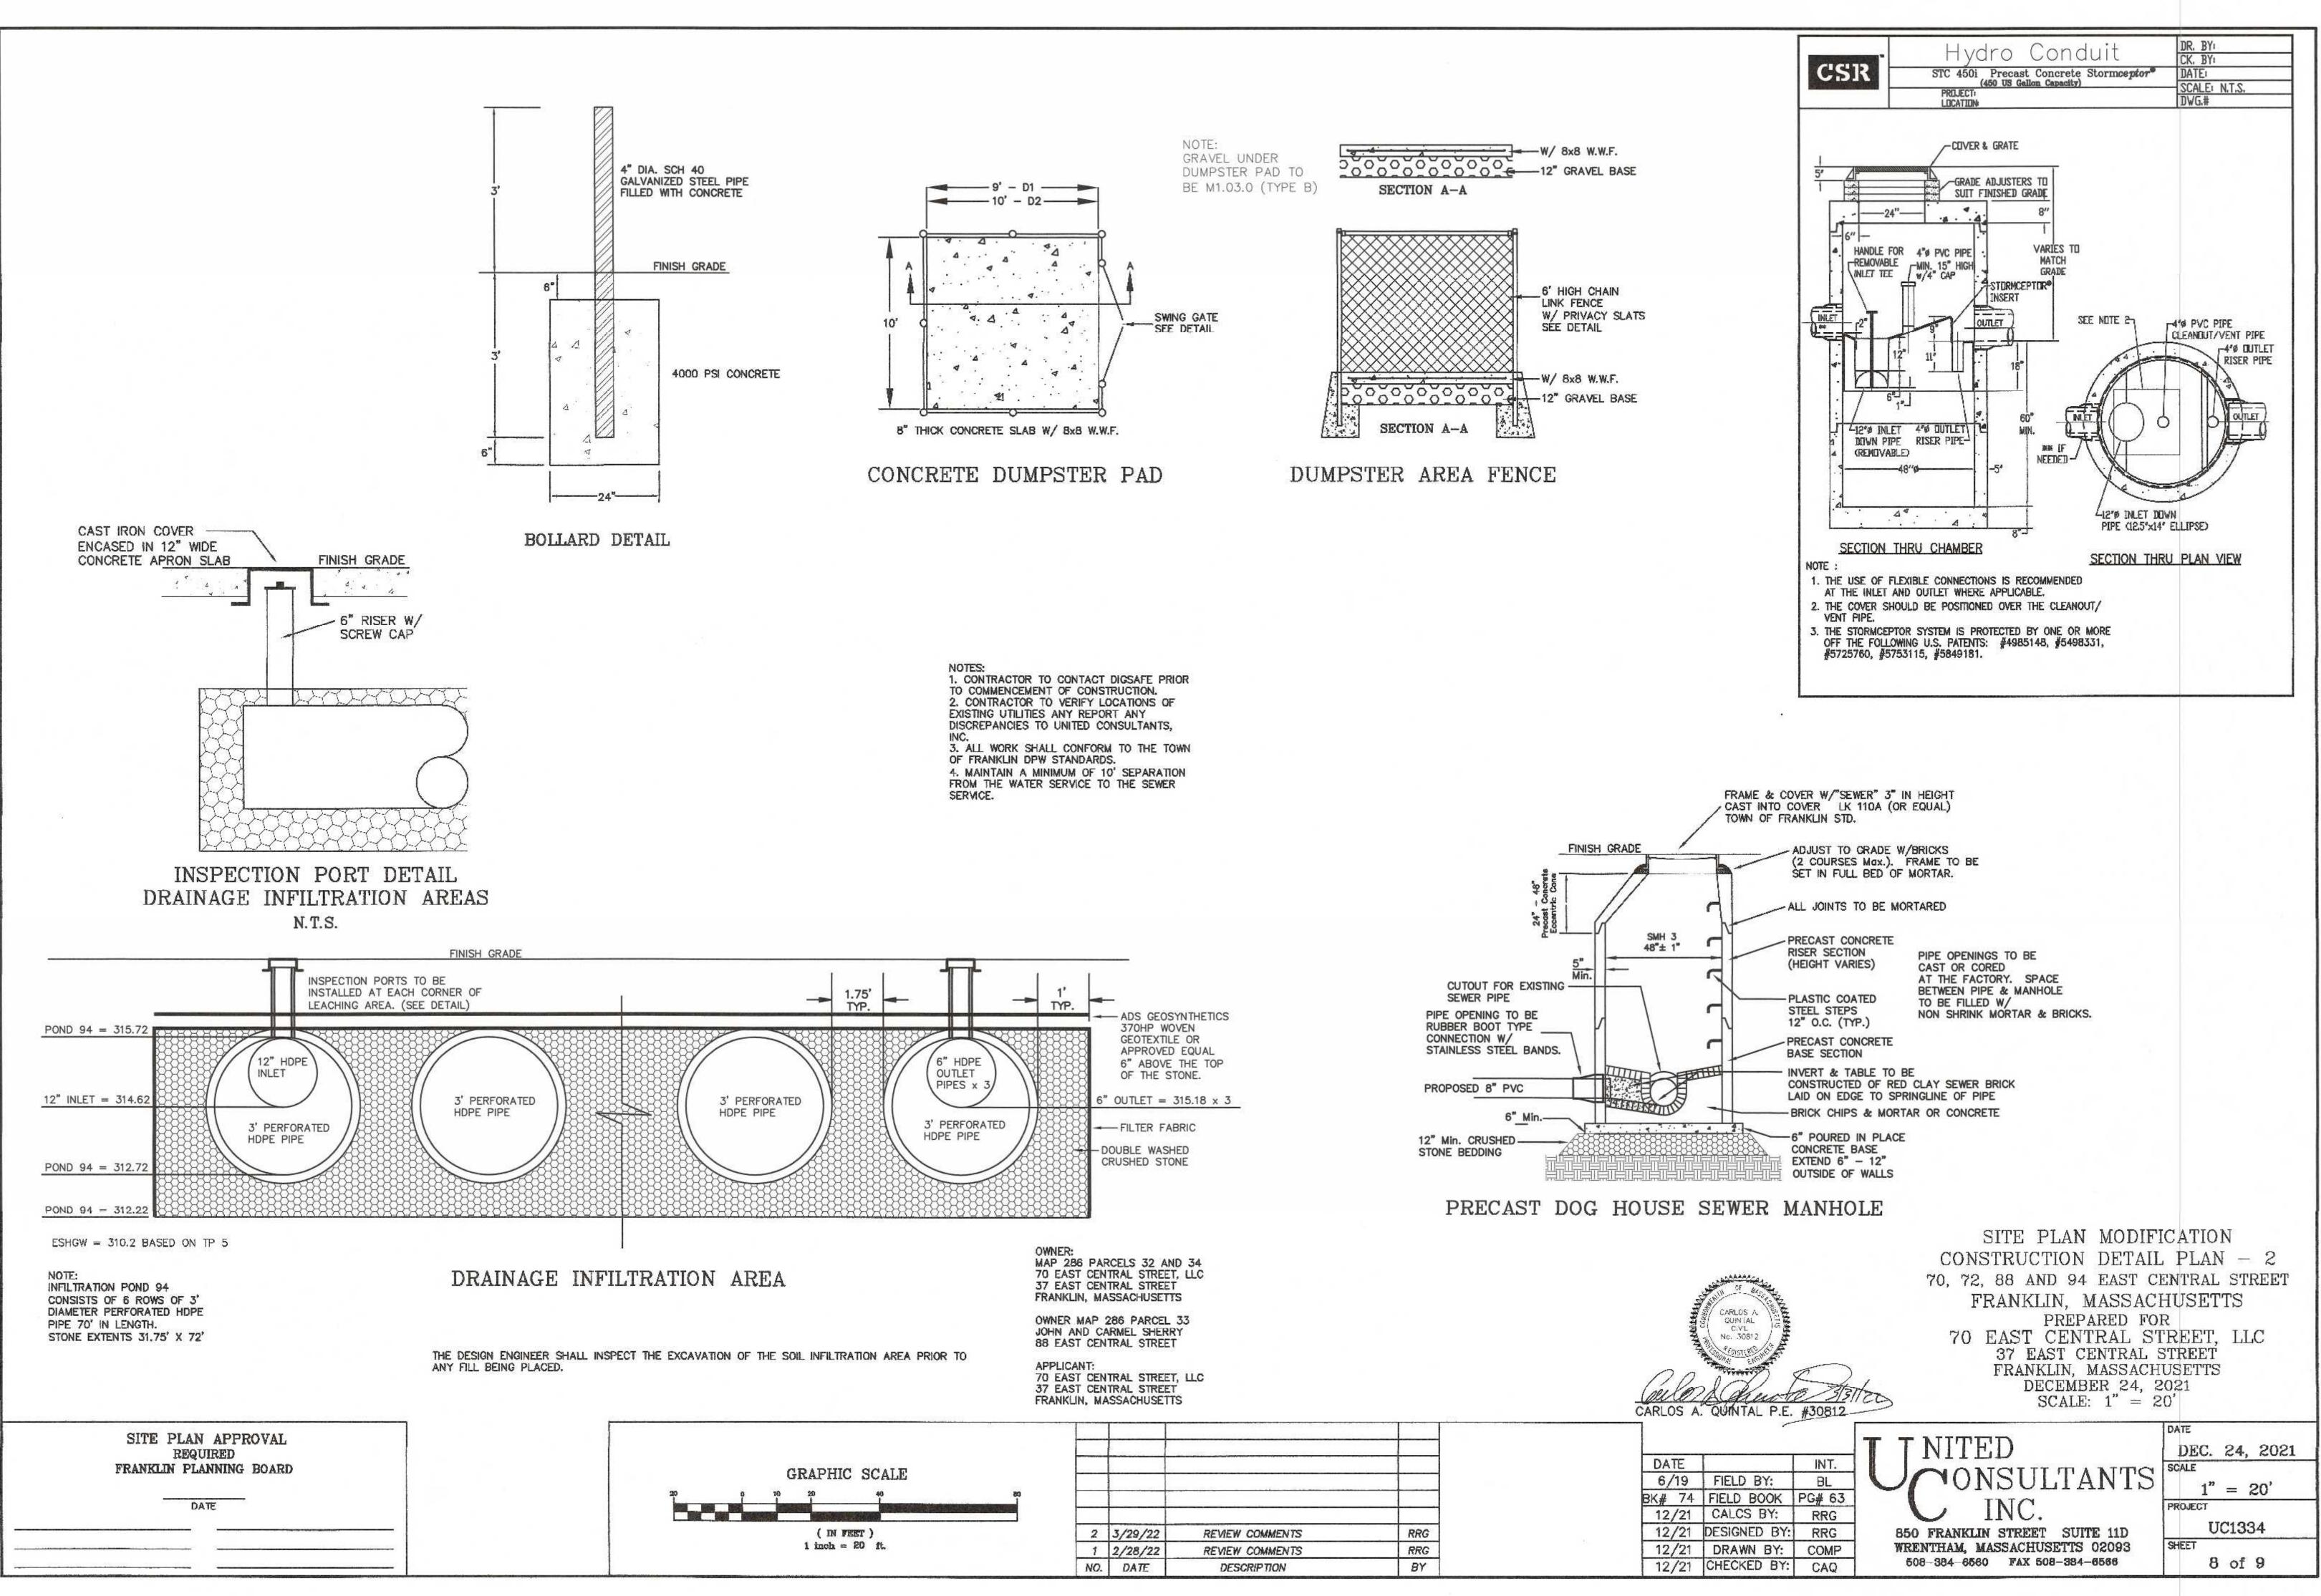

## THE FOLLOWING MUST BE SUBMITTED W/APPLICATION to Mkinhart@franklinma.gov

- 1. Site Plan including Landscape Plan showing plantings. Plantings must be from Best Development Practices Guide
- 2. Lighting Plan indicating lighting levels & specifications of proposed lights
- 3. Building drawings, indicating size and height of building(s); front, rear and side elevations (when there are no adjoining buildings) and floor plans
- 4. Drawings or pictures of existing conditions
- 5. If any signage on the building or site, provide information from above Signage Checklist

#### THE FOLLOWING MUST BE SUBMITTED W/APPLICATION to Mkinhart@franklinma.gov

- 1. Site Plan including Landscape Plan showing plantings. Plantings must be from Best Development Practices Guide
- 2. Lighting Plan indicating lighting levels & specifications of proposed lights
- 3. Building drawings, indicating size and height of building(s); front, rear and side elevations (when there are no adjoining buildings) and floor plans
- 4. Drawings or pictures of existing conditions
- 5. If any signage on the building or site, provide information from above Signage Checklist

# THE FOLLOWING MUST BE SUBMITTED W/APPLICATION to Mkinhart@franklinma.gov

- 1. Site Plan including Landscape Plan showing plantings. Plantings must be from Best Development Practices Guide
- 2. Lighting Plan indicating lighting levels & specifications of proposed lights
- 3. Building drawings, indicating size and height of building(s); front, rear and side elevations (when there are no adjoining buildings) and floor plans
- 4. Drawings or pictures of existing conditions
- 5. If any signage on the building or site, provide information from above Signage Checklist

# THE FOLLOWING MUST BE SUBMITTED W/APPLICATION to Mkinhart@franklinma.gov

- Site Plan including Landscape Plan showing plantings. Plantings must be from Best Development Practices Guide
- Lighting Plan indicating lighting levels & specifications of proposed lights
   Building deputies in lighting levels
- 3. Building drawings, indicating size and height of building(s); front, rear and side elevations (when there are no adjoining buildings) and floor plans
- 4. Drawings or pictures of existing conditions
- 5. If any signage on the building or site, provide information from above Signage Checklist

# NINE (9) COPIES OF THE FOLLOWING MUST BE SUBMITTED W/APPLICATION

- 1. Site Plan including Landscape Plan showing plantings. Plantings must be from Best Development Practices Guide
- 2. Lighting Plan indicating lighting levels & specifications of proposed lights
- **3**. Building drawings, indicating size and height of building(s); front, rear and side elevations (when there are no adjoining buildings) and floor plans
- 4. Drawings or pictures of existing conditions
- 5. If any signage on the building or site, provide information from above Signage Checklist