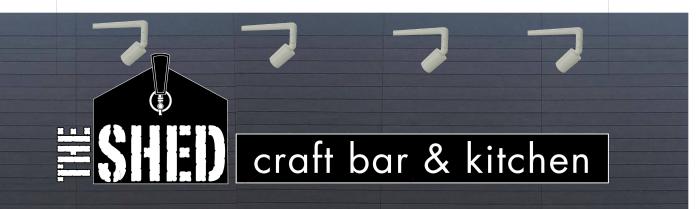

Allowed Square Footage is 107 sq.ft. (20% of Facade Area)

\* Make Sure on ullow A Raceway Much "D" Height: 21 1/2" -- Overall Size: 55 3/2" x 278 1/3" = 107 sq.ft. Option 6 - Channel Letters (face-lit)