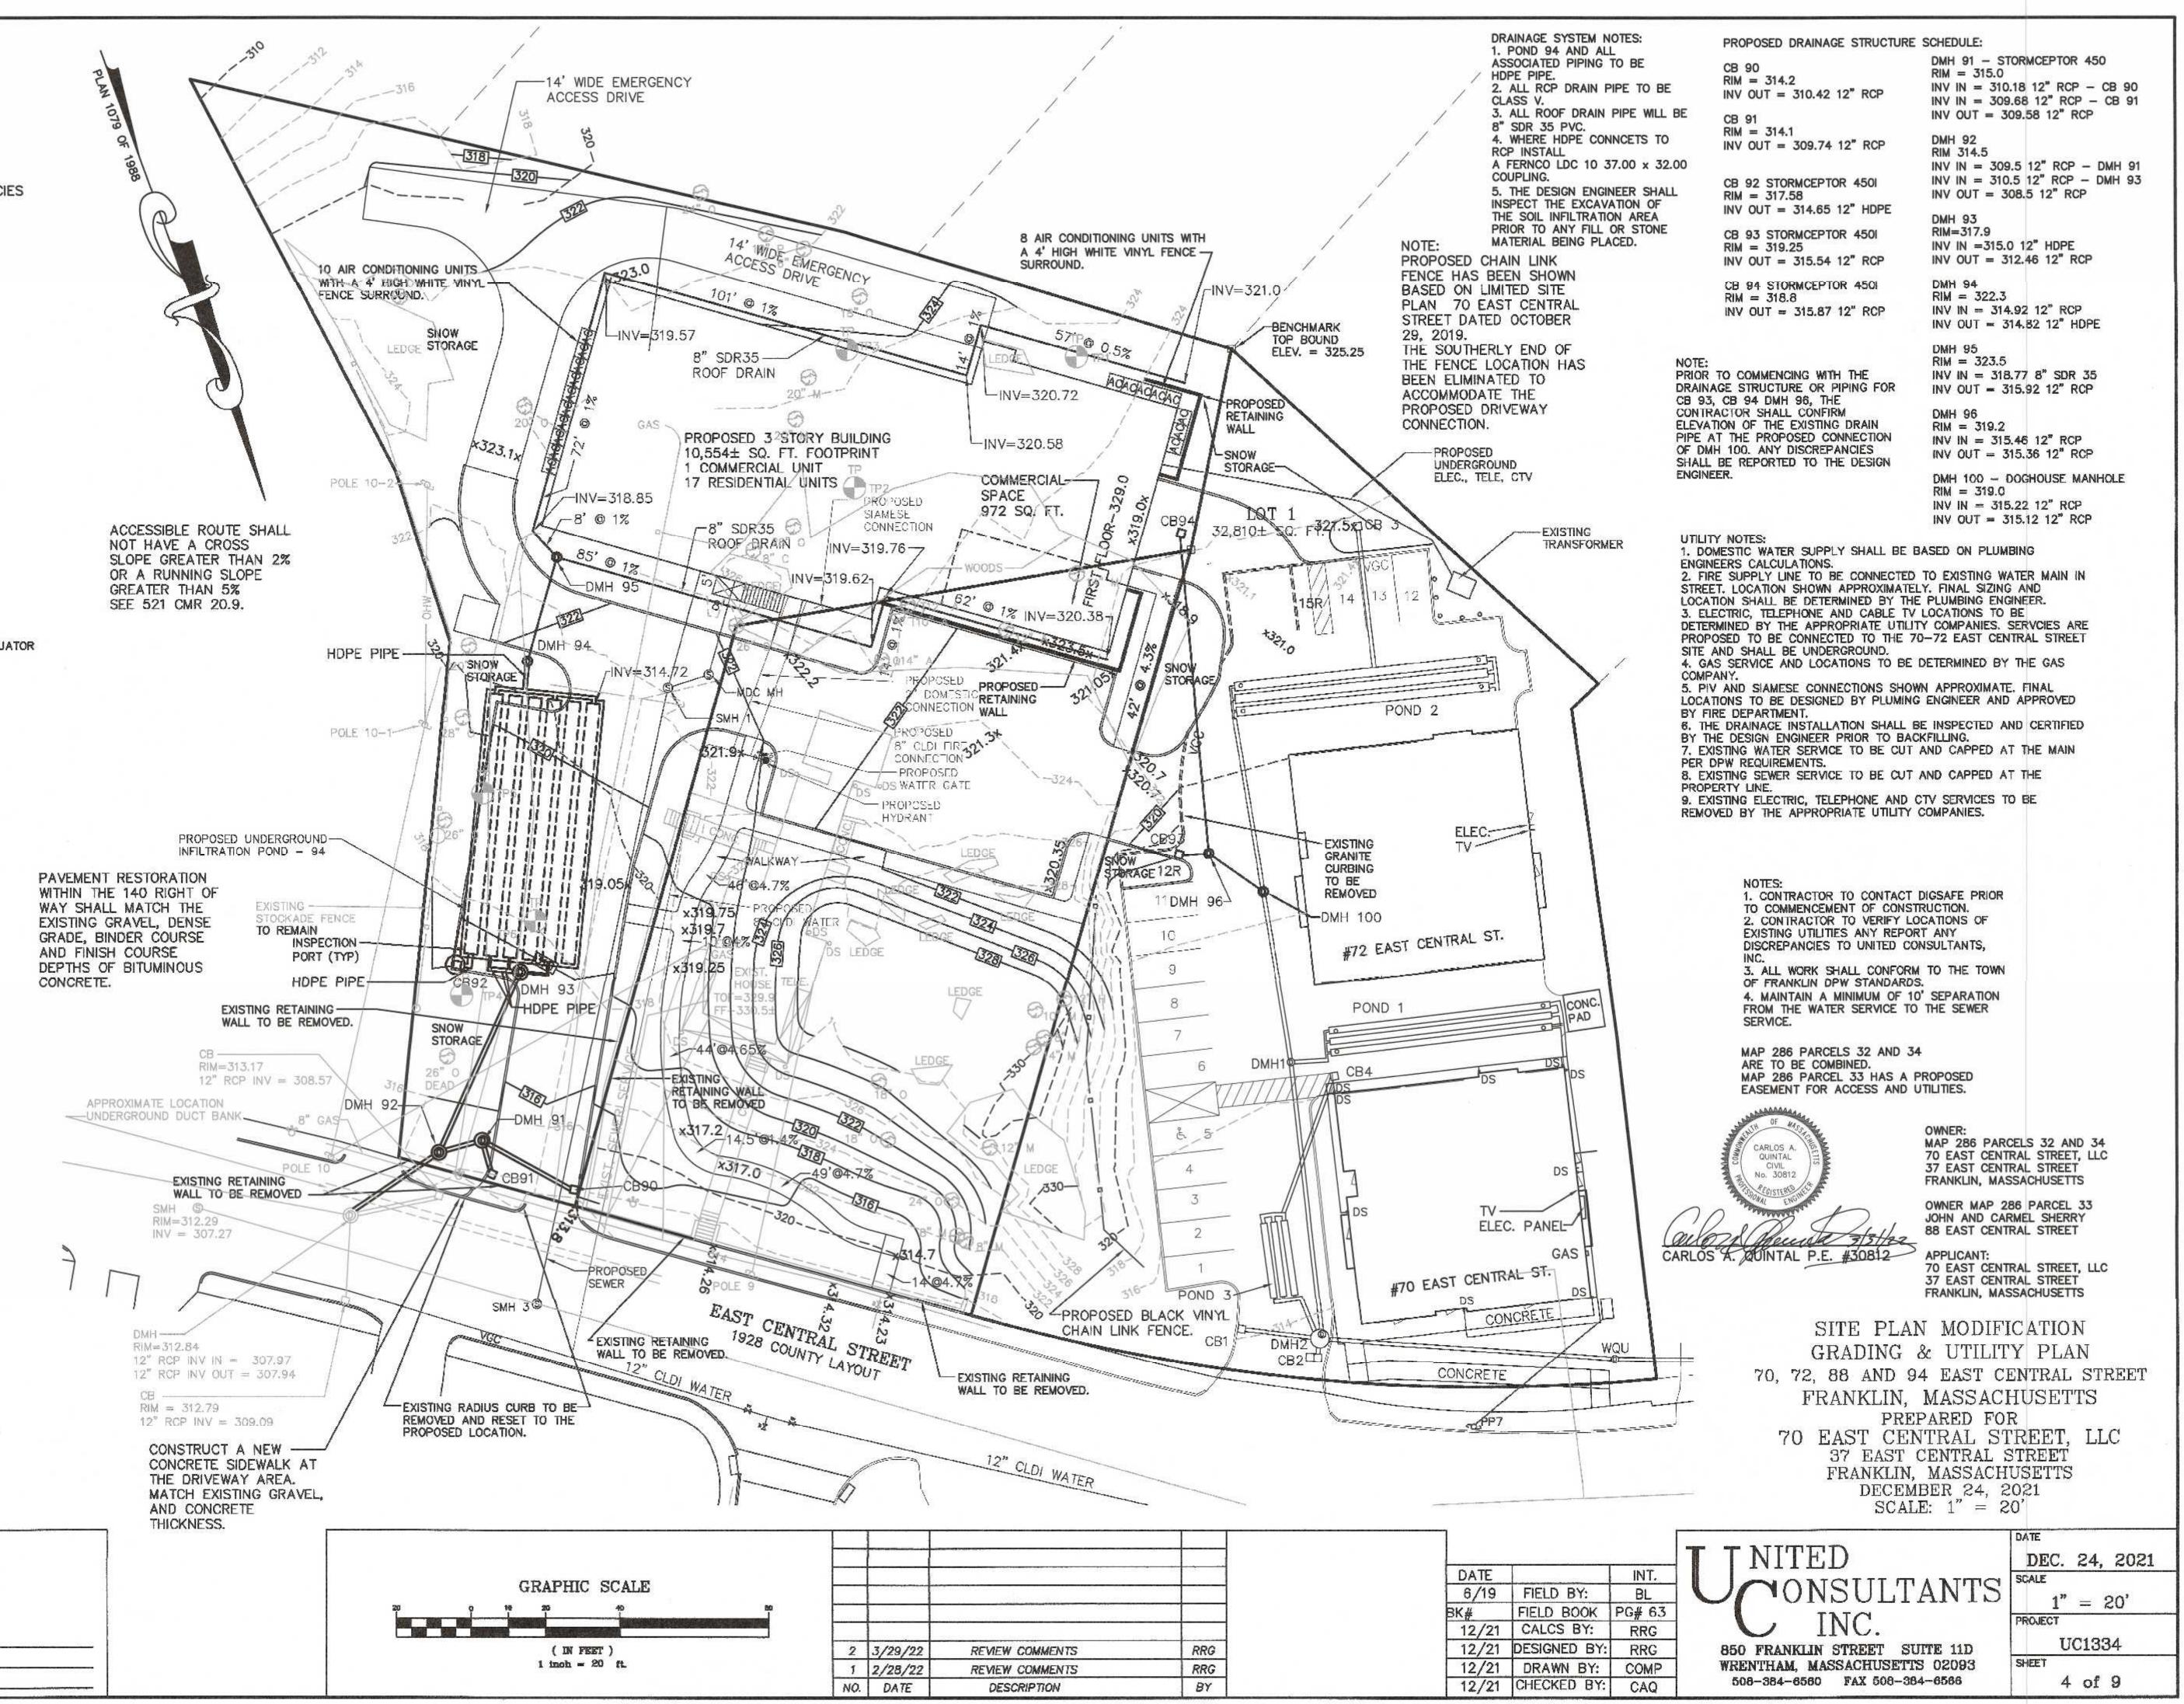

#### A) General Information

Name of Business or Project: \_94 East Central St, Franklin, MA 02038\_

Property Address \_88,94,70 & 72 East Central St

Assessors' Map # 286 Parcel # 286-032/33-000

Zoning District (select applicable zone): Commercial 1

## E) Work Summary

Summary of work to be done: \_\_\_\_\_Construction of a new mixed use building with approx. 972 SQ FT of commercial space and 17 residential units

# NINE (9) COPIES OF THE FOLLOWING MUST BE SUBMITTED W/APPLICATION

- 1. Site Plan including Landscape Plan showing plantings. Plantings must be from Best Development Practices Guide
- 2. Lighting Plan indicating lighting levels & specifications of proposed lights
- **3**. Building drawings, indicating size and height of building(s); front, rear and side elevations (when there are no adjoining buildings) and floor plans
- 4. Drawings or pictures of existing conditions
- 5. If any signage on the building or site, provide information from above Signage Checklist