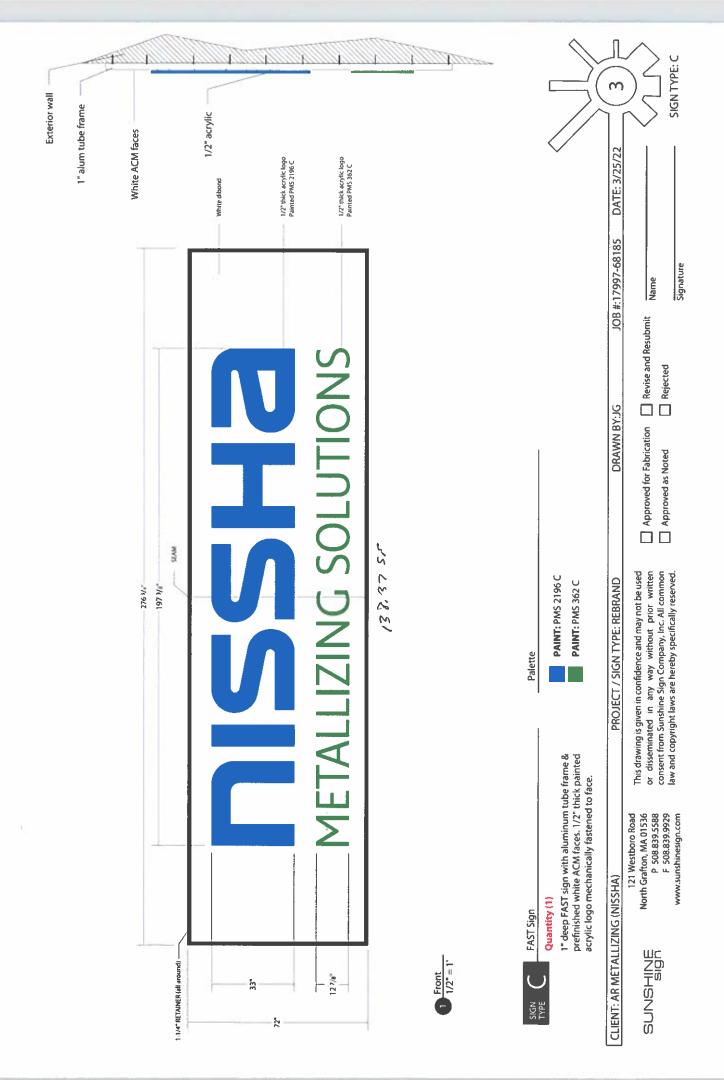

# E) Work Summary

| Summary of work to be done: | Install | Onu | 138.37 | SF | HUN | Flluminestal |
|-----------------------------|---------|-----|--------|----|-----|--------------|
| Lent Sight                  |         |     |        |    |     |              |

# E) Work Summary

| Summary of work to be done: | Fristall and | 96.14 SF MOM | Ellumin stel |
|-----------------------------|--------------|--------------|--------------|
| lunt Sign                   |              |              |              |