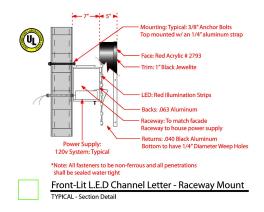

# Drive Thru Canopy Wall Sign: Edge-lit Channel Letters Mounted to Backer (see page 2 for location view) Page 1.

All Measements (VIF)

# Edge/Halo-Lit LED Channel Letters

# Logo Triangle with Logo Bars

This includes proper arounding and bonding of the sign.

| <br> | - LED FOWEI Supplies, Terriore concented inside bucket with side uccess putter |
|------|--------------------------------------------------------------------------------|
|      | <b>Logo / Typeface:</b><br>Logo on file.                                       |
|      |                                                                                |