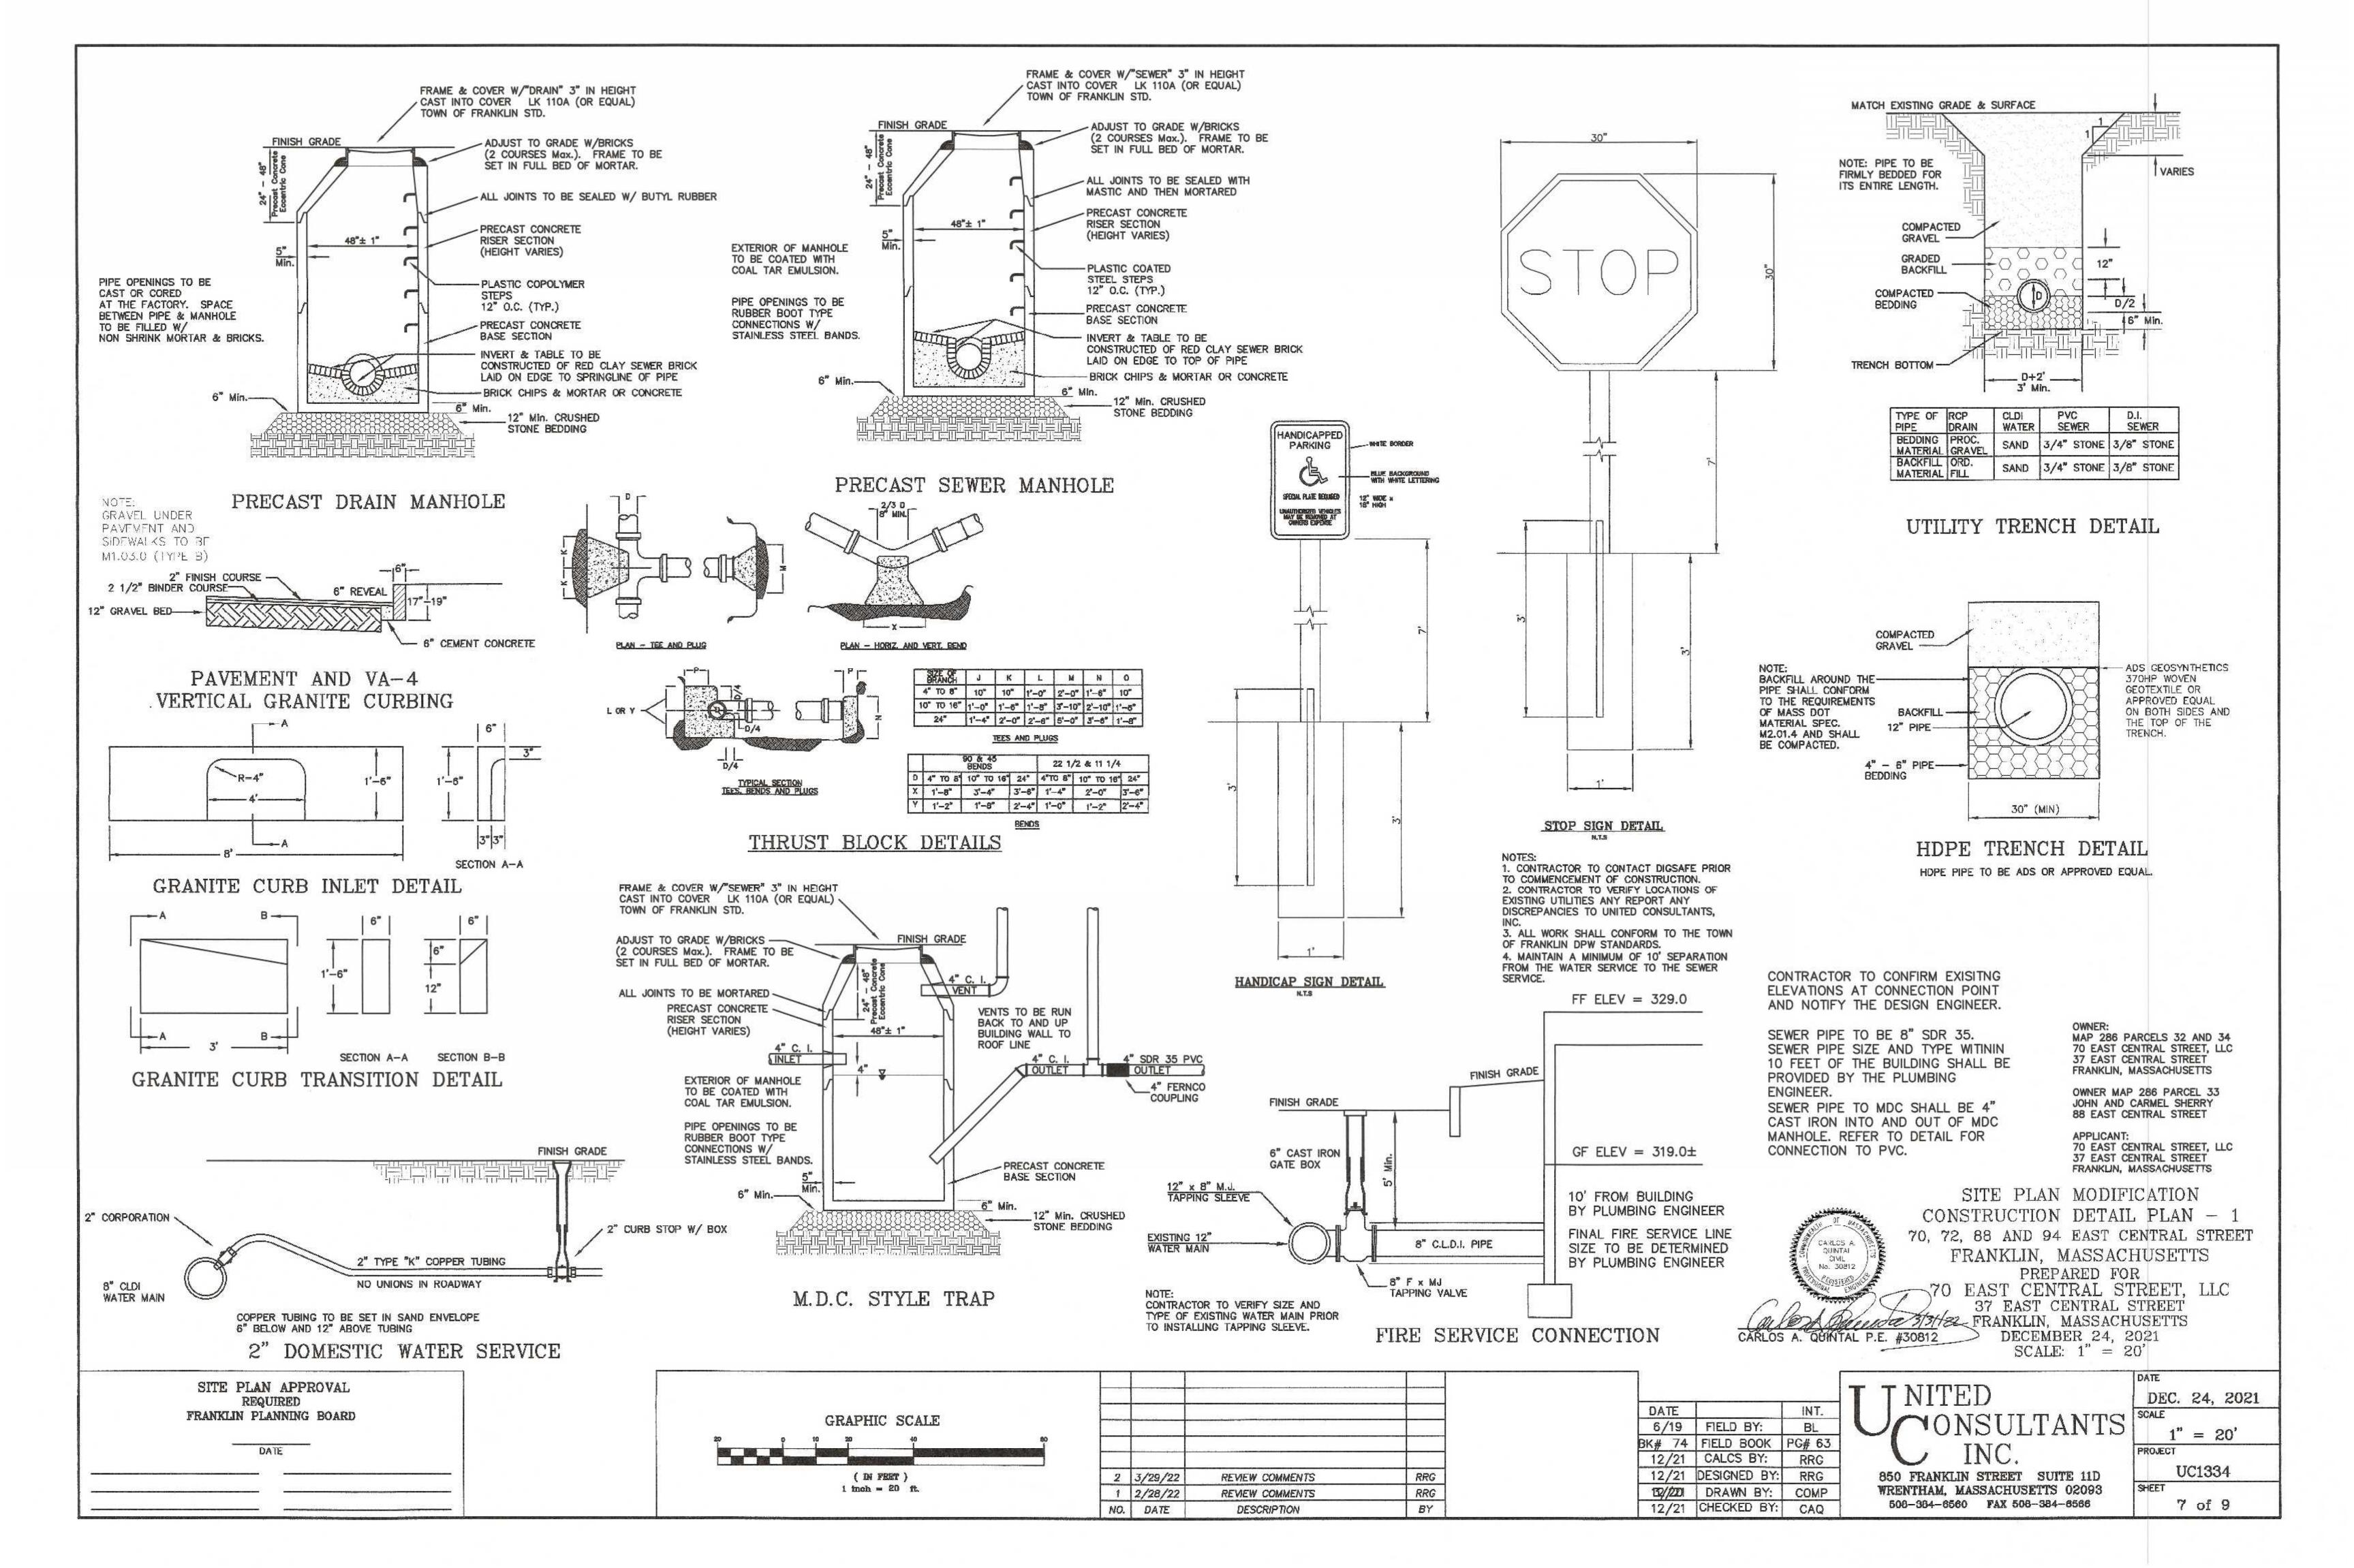

## THE FOLLOWING MUST BE SUBMITTED W/APPLICATION to Mkinhart@franklinma.gov

- 1. Site Plan including Landscape Plan showing plantings. Plantings must be from Best Development Practices Guide
- 2. Lighting Plan indicating lighting levels & specifications of proposed lights
- 3. Building drawings, indicating size and height of building(s); front, rear and side elevations (when there are no adjoining buildings) and floor plans
- 4. Drawings or pictures of existing conditions
- 5. If any signage on the building or site, provide information from above Signage Checklist

#### THE FOLLOWING MUST BE SUBMITTED W/APPLICATION to Mkinhart@franklinma.gov

- 1. Site Plan including Landscape Plan showing plantings. Plantings must be from Best Development Practices Guide
- 2. Lighting Plan indicating lighting levels & specifications of proposed lights
- 3. Building drawings, indicating size and height of building(s); front, rear and side elevations (when there are no adjoining buildings) and floor plans
- 4. Drawings or pictures of existing conditions
- 5. If any signage on the building or site, provide information from above Signage Checklist

# THE FOLLOWING MUST BE SUBMITTED W/APPLICATION to Mkinhart@franklinma.gov

- 1. Site Plan including Landscape Plan showing plantings. Plantings must be from Best Development Practices Guide
- 2. Lighting Plan indicating lighting levels & specifications of proposed lights
- 3. Building drawings, indicating size and height of building(s); front, rear and side elevations (when there are no adjoining buildings) and floor plans
- 4. Drawings or pictures of existing conditions
- 5. If any signage on the building or site, provide information from above Signage Checklist

# THE FOLLOWING MUST BE SUBMITTED W/APPLICATION to Mkinhart@franklinma.gov

- Site Plan including Landscape Plan showing plantings. Plantings must be from Best Development Practices Guide
- Lighting Plan indicating lighting levels & specifications of proposed lights
   Building deputies in lighting levels
- 3. Building drawings, indicating size and height of building(s); front, rear and side elevations (when there are no adjoining buildings) and floor plans
- 4. Drawings or pictures of existing conditions
- 5. If any signage on the building or site, provide information from above Signage Checklist

# NINE (9) COPIES OF THE FOLLOWING MUST BE SUBMITTED W/APPLICATION

- 1. Site Plan including Landscape Plan showing plantings. Plantings must be from Best Development Practices Guide
- 2. Lighting Plan indicating lighting levels & specifications of proposed lights
- **3**. Building drawings, indicating size and height of building(s); front, rear and side elevations (when there are no adjoining buildings) and floor plans
- 4. Drawings or pictures of existing conditions
- 5. If any signage on the building or site, provide information from above Signage Checklist