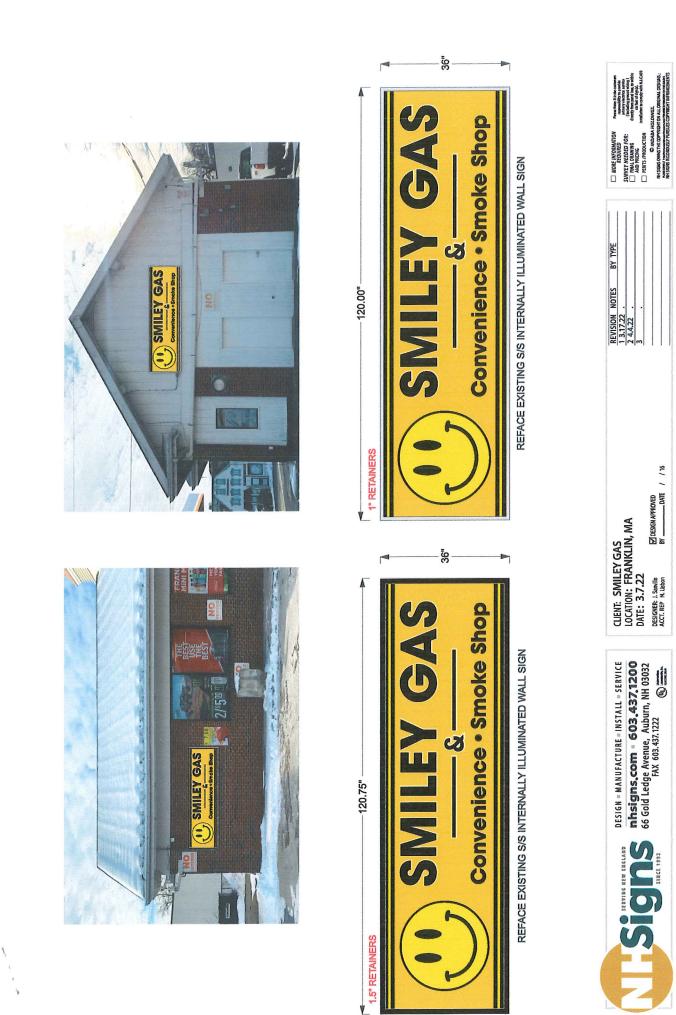

- 7:00 PM Vendetti Motors 411 West Central Street Install Channel Letter Set
- **7:05 PM The Shed 340 East Central Street** Install 3D Sign & Pylon Panels
- 7:10 PM Middlesex Savings Bank 1000 Franklin Village Drive Install 1 sign over main entrance – halo lit letters/logo mounted to aluminum backer, Install 1 sign over drive thru canopy consisting of halo mounted to aluminum backer
- **7:15 PM The Dental Boutique 273 East Central Street** New sign going outside the building and on the pylon at Horace Mann Plaza
- 7:20 PM Smiley Gas and Convenience 52 East Central Street Rebranding gas station signage from Gulf and DBMart to Smiley Gas & Convenience
- 7:25 PM NISHA Metallizing Solutions 17 National Drive Install one non-illuminated sign
- 7:30 PM NISHA Metallizing Solutions 24 National Drive Install one non-illuminated sign
- 7:35 PM 94 East Central Street 88, 94, 70, & 72 East Central Street Construction of a new mixed use building with approx. 972 sq ft of commercial space and 17 residential units