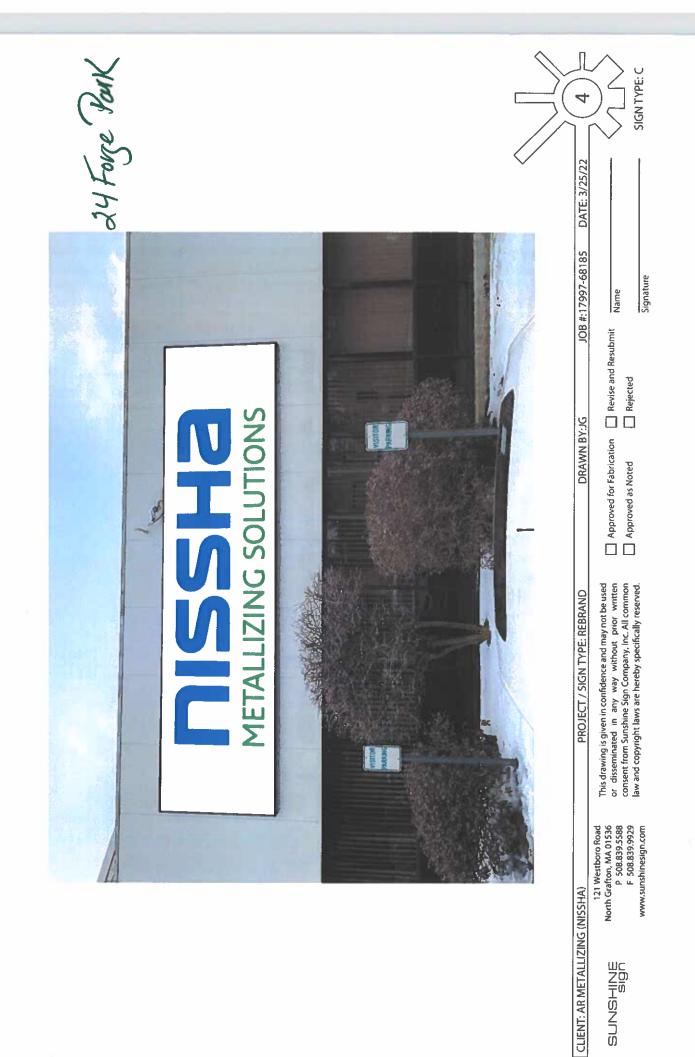

## A) General Information

| Name of Business or Project: NISSHA METAllyzing Sulutions                                                                                                                                   |
|---------------------------------------------------------------------------------------------------------------------------------------------------------------------------------------------|
| Property Address 24 NB tions On                                                                                                                                                             |
| Assessors' Map #_ 290 Parcel #_ 005                                                                                                                                                         |
| Zoning District (select applicable zone): 2                                                                                                                                                 |
| Zoning History: Use Variance<br>Non-Conforming Use                                                                                                                                          |
| B) <u>Applicant Information:</u>                                                                                                                                                            |
| Applicant Name: Surshine Sign Co Free                                                                                                                                                       |
| Address: 121 WestBono Rd<br>Graffin MM. 01536                                                                                                                                               |
| Telephone Number: 575 868 5401                                                                                                                                                              |
| Contact Person: William Kuck                                                                                                                                                                |
| C) Owner Information (Business Owner & Property Owner if different)                                                                                                                         |
| Business Owner: <u>HISSHA Mathellizing</u> Property Owner: <u>MTP-24</u> Hational Onlice<br>Address: <u>24 Nightomal DR</u> <u>130 West 42mel St</u><br><u>Frankling MA</u> <u>Hew York</u> |
| All of the information is submitted according to the best of my knowledge                                                                                                                   |

# E) Work Summary

| Summary of work to be done: | Install | Onu | 138.37 | SF | HUN | Flluminestal |
|-----------------------------|---------|-----|--------|----|-----|--------------|
| Lent Sight                  |         |     |        |    |     |              |