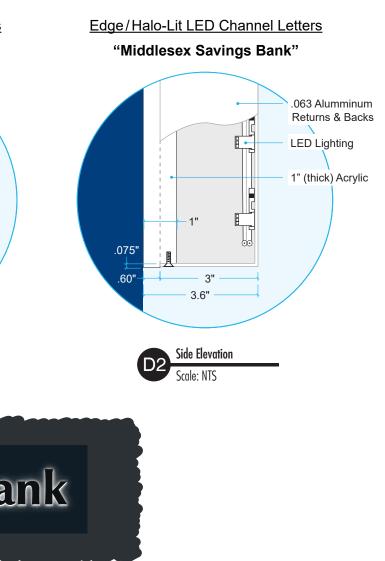

# **Middlesex** Savings Bank

(Qty-1) Edge/halo-lit logo mounted to backer/raceway. Logo Triangle & Logo Bars (edge / halo-lit channels):

- Painted  $1 \frac{1}{2}$  (deep) .063 aluminum face and returns (2-layers).
- -1" (thick) clear acrylic faces (.6" edge-lit) (see D1).
- "Middlesex Savings Bank" (edge / halo-lit channel letters):
- Painted 3" (deep) .063 aluminum face and returns.
- -1" (thick) clear acrylic faces (.6" edge-lit) (see D2).
- 3" (deep) aluminum fabricated backer with aluminum angle framing.
- Mounted to wall with angle bracket mounting system and required hardware.

8 <sup>3</sup>/4"

"M"

- LED Power supplies, remote concealed inside backer with side access panel.

Logo/Typeface:

Logo on file.

# Colors:

Logo Bars (face & returns): "MSB" (face & returns): Edge-lit Acrylic Returns: LED's: Backer (face & returns):

# Edge/Halo-Lit LED Channel Letters

# Logo Triangle with Logo Bars

This includes proper arounding and bonding of the sign.

| <br> | - LED FOWEI Supplies, Terriore concented inside bucket with side uccess putter |
|------|--------------------------------------------------------------------------------|
|      | <b>Logo / Typeface:</b><br>Logo on file.                                       |
|      |                                                                                |