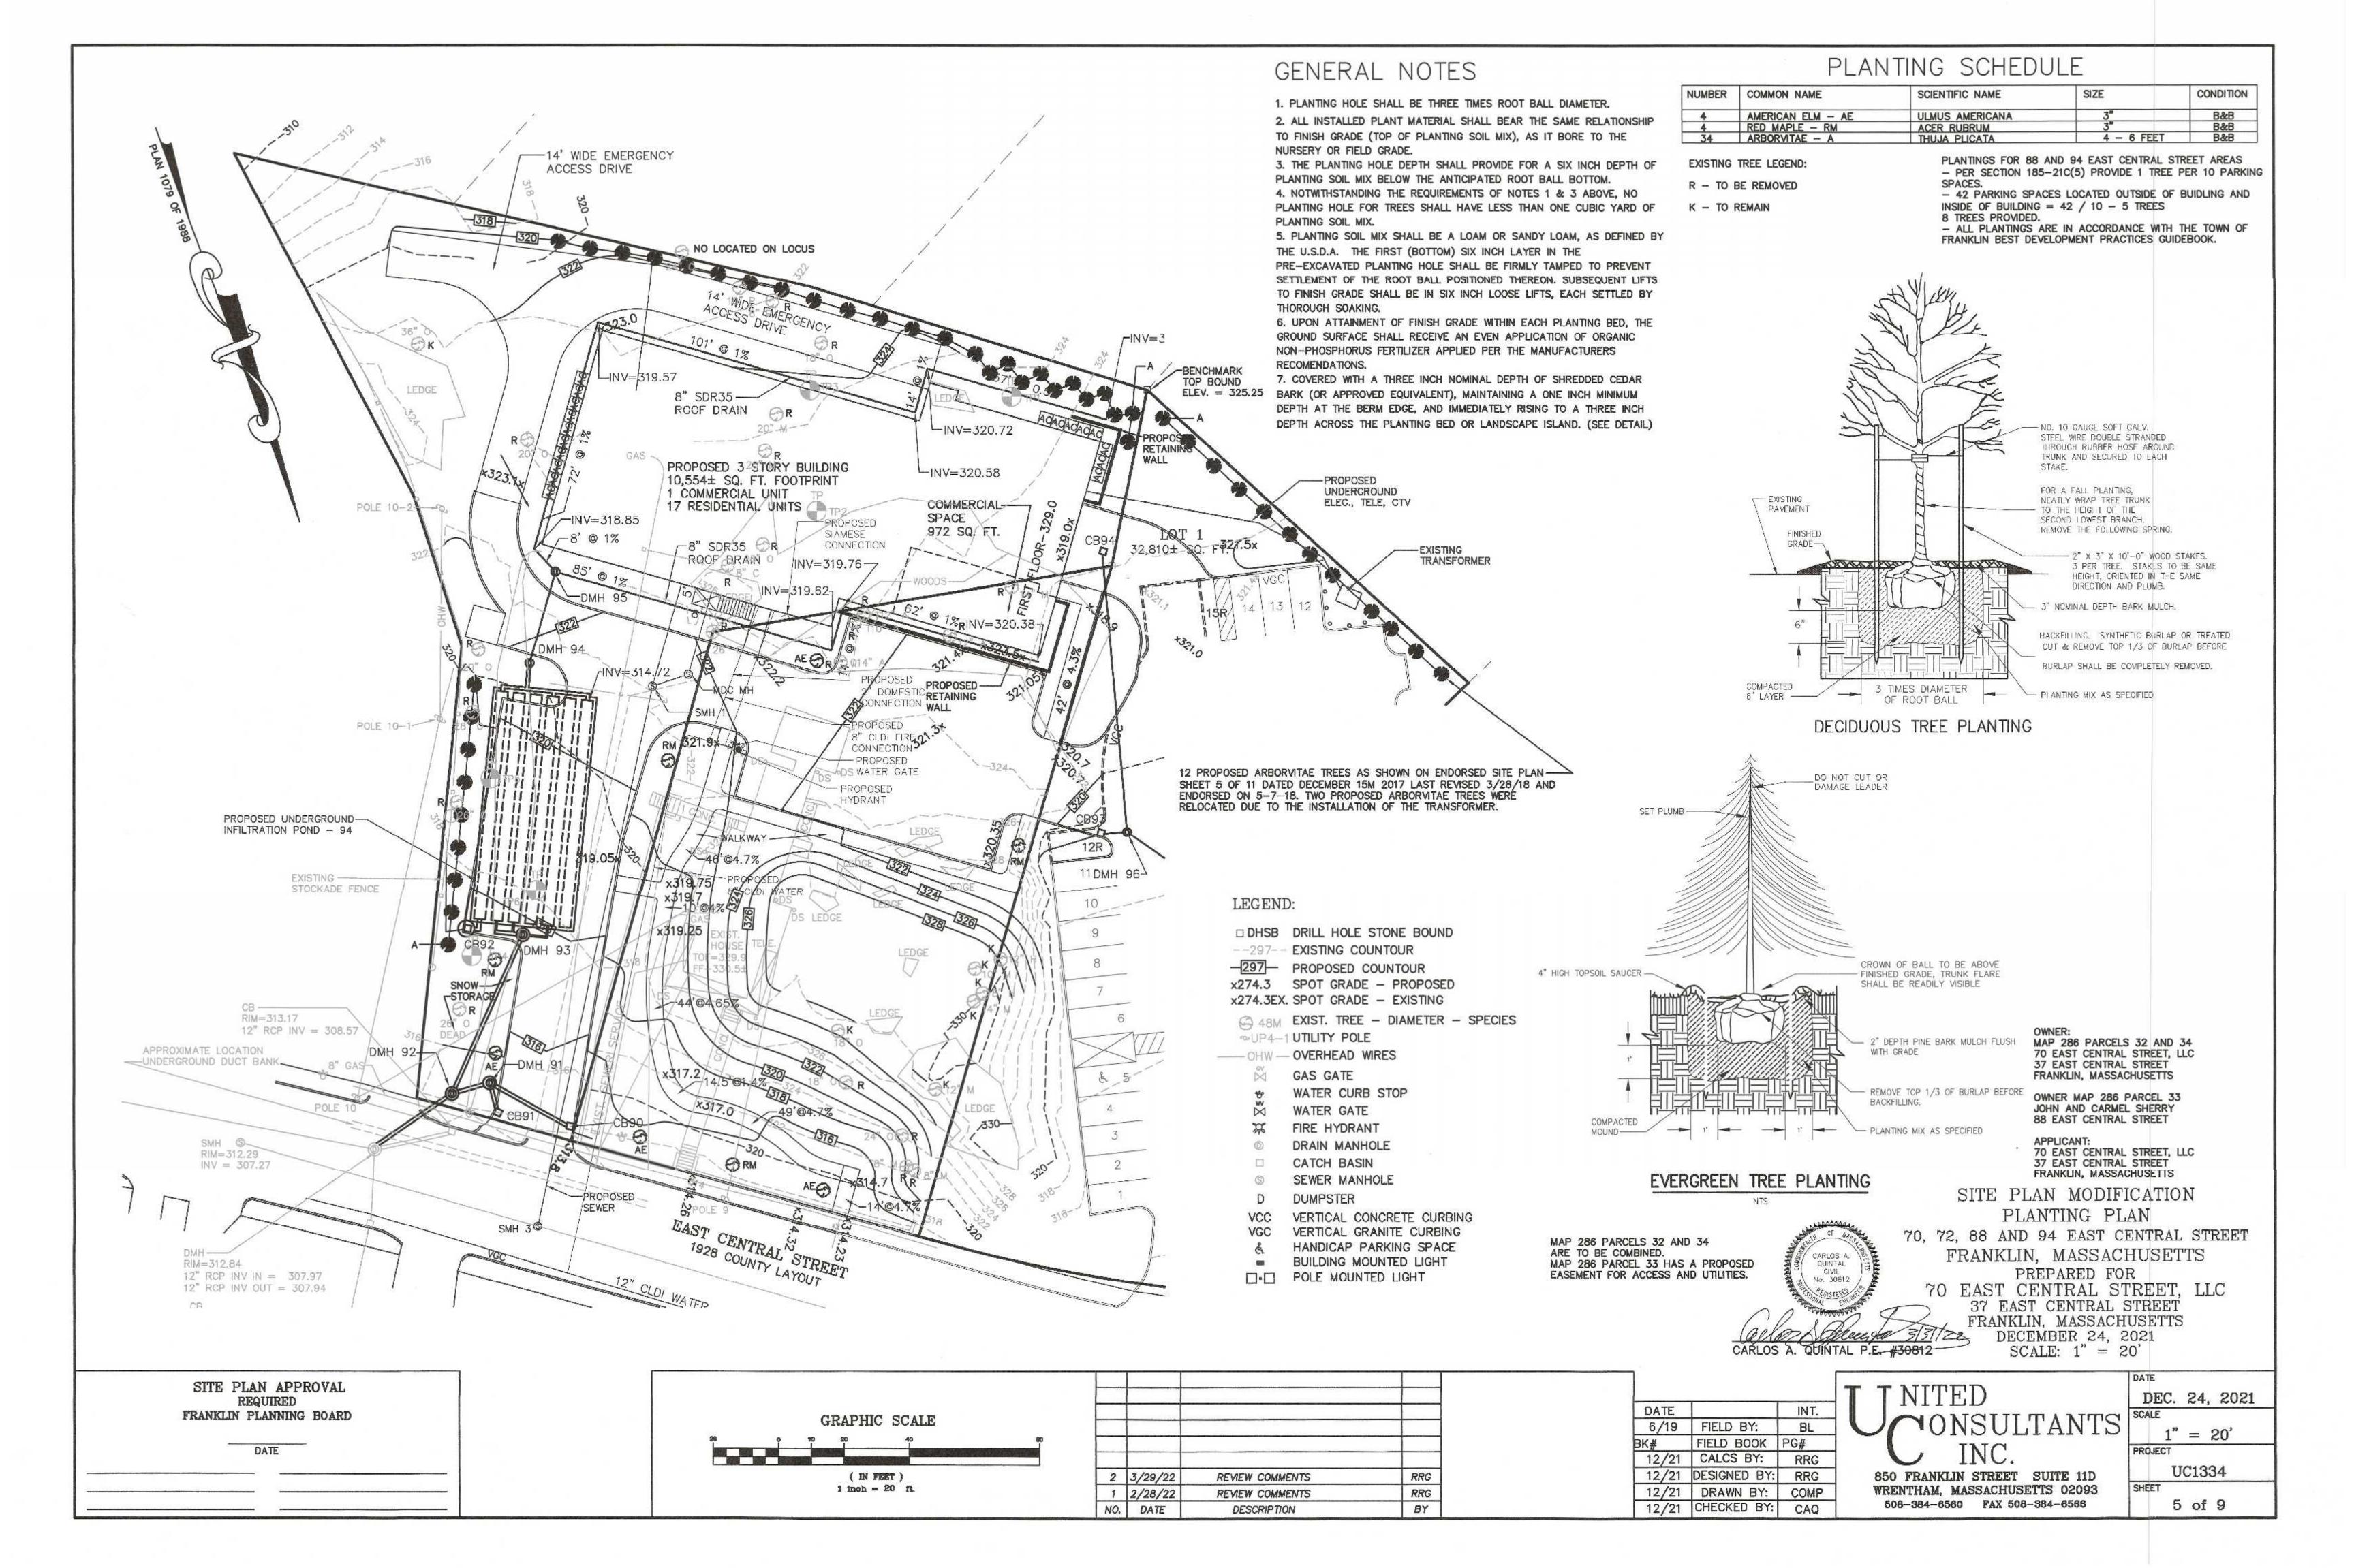

# NINE (9) COPIES OF THE FOLLOWING MUST BE SUBMITTED W/APPLICATION

- 1. Site Plan including Landscape Plan showing plantings. Plantings must be from Best Development Practices Guide
- 2. Lighting Plan indicating lighting levels & specifications of proposed lights
- **3**. Building drawings, indicating size and height of building(s); front, rear and side elevations (when there are no adjoining buildings) and floor plans
- 4. Drawings or pictures of existing conditions
- 5. If any signage on the building or site, provide information from above Signage Checklist