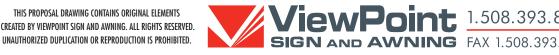

# Entrance Wall Sign: Edge-lit Channel Letters Mounted to Backer (see page 2 for location view) Page 1.

All Measements (VIF)

# Edge/Halo-Lit LED Channel Letters

# Logo Triangle with Logo Bars

**Nighttime Simulation View** 

# **Middlesex** Savings Bank

(Qty-1) Edge/halo-lit logo mounted to backer/raceway. Logo Triangle & Logo Bars (edge / halo-lit channels):

- Painted  $1 \frac{1}{2}$  (deep) .063 aluminum face and returns (2-layers).
- -1" (thick) clear acrylic faces (.6" edge-lit) (see D1).
- "Middlesex Savings Bank" (edge / halo-lit channel letters):
- Painted 3" (deep) .063 aluminum face and returns.
- -1" (thick) clear acrylic faces (.6" edge-lit) (see D2).
- 3" (deep) aluminum fabricated backer with aluminum angle framing.
- Mounted to wall with angle bracket mounting system and required hardware.

8 <sup>3</sup>/4"

"M"

- LED Power supplies, remote concealed inside backer with side access panel.

Logo/Typeface:

Logo on file.

# Colors:

Logo Bars (face & returns): "MSB" (face & returns): Edge-lit Acrylic Returns: LED's: Backer (face & returns):

# Installation:

By ViewPoint / See page 2 for location view This includes proper arounding and bonding of the sign.

| Job:<br>Middlesex Savings Bank<br>Location:<br>1000 Franklin Village, Franklin, MA | Account Manager:<br>Scott Spaulding<br>File:<br>MSB_FranklinMA_EntranceSign-Pg1_1a.ai | Date:<br>02.02.22 1.25<br>Designer:<br>Steven Mannetta | Revisions:   | Revisions: | THIS PROPOSAL DRAWING CONTAINS ORIGINAL ELEMENTS<br>CREATED BY VIEWPOINT SIGN AND AWNING. ALL RIGHTS RESERVED.<br>UNAUTHORIZED DUPLICATION OR REPRODUCTION IS PROHIBITED. |     |                  | 1.508.393.82<br>FAX 1.508.393.4 |
|------------------------------------------------------------------------------------|---------------------------------------------------------------------------------------|--------------------------------------------------------|--------------|------------|---------------------------------------------------------------------------------------------------------------------------------------------------------------------------|-----|------------------|---------------------------------|
| THIS DDODOS                                                                        | AL DRAWING CONTAINS                                                                   | ODIGINAL E                                             | LEMENTS CDEA | TED BY     | VIEWDOINT SIGN AND AWNI                                                                                                                                                   | ING | ALL DIGHTS DESED | NAUTHODIZED                     |

- Logo Triangle (face & returns): Aluminum Painted White
- Logo Triangle (face blue vinyl): 3M 220-397 Dark Blue HP vinyl
  - Aluminum Painted to match PMS 143C (yellow)
  - Aluminum Painted White
  - 1" Clear Acrylic (.6" is edge-lit), 2nd surface white opaque vinyl diffuser
  - White Edge/halo-lighting
  - Aluminum Painted to match PMS 281C

- This sign is intended to be installed in accordance with the requirements of Article 600 of the
- National Electrical Code (NEC) and/or other applicable Local Electrical Codes (LEC).

| 3200    | Customer Approva | Acct. Manager Approva | Production Approval |
|---------|------------------|-----------------------|---------------------|
| .4244   |                  |                       | TBD/VIF             |
| D DUPLI | CATION OR RE     | PRODUCTION I          | S PROHIBITED.       |