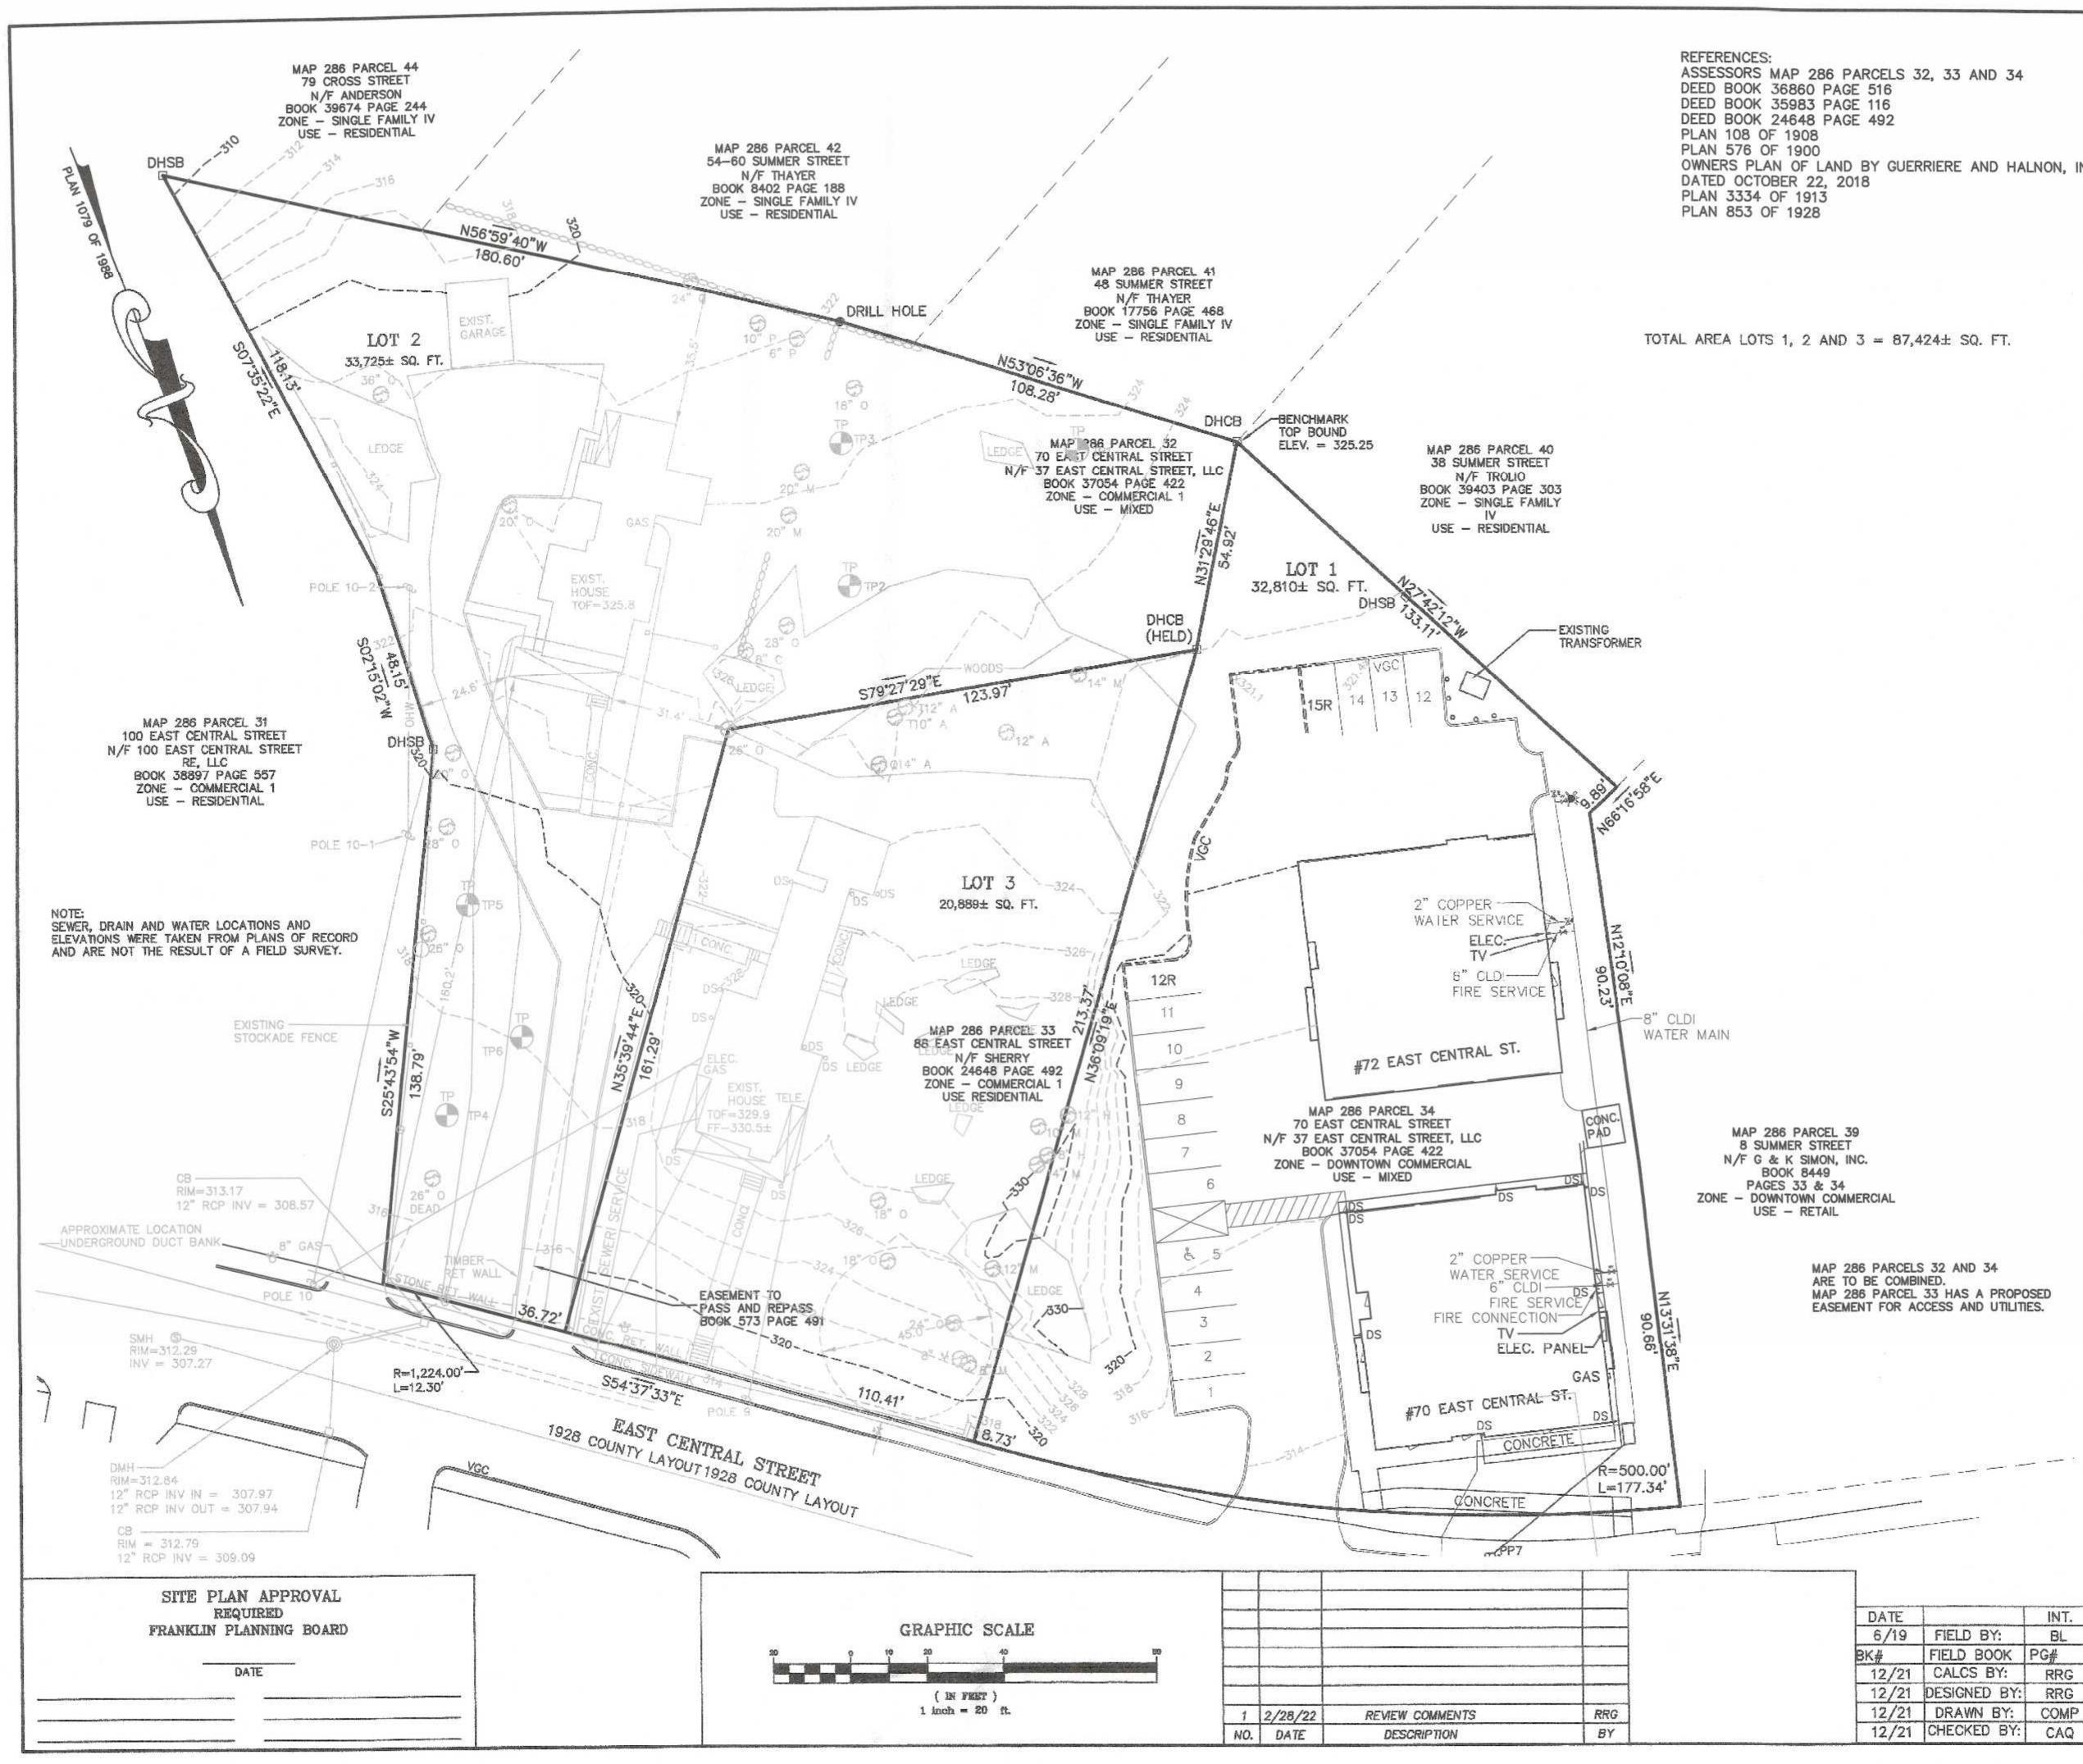

#### A) General Information

Name of Business or Project: \_94 East Central St, Franklin, MA 02038\_

Property Address \_88,94,70 & 72 East Central St

Assessors' Map # 286 Parcel # 286-032/33-000

Zoning District (select applicable zone): Commercial 1

## E) Work Summary

Summary of work to be done: \_\_\_\_\_Construction of a new mixed use building with approx. 972 SQ FT of commercial space and 17 residential units