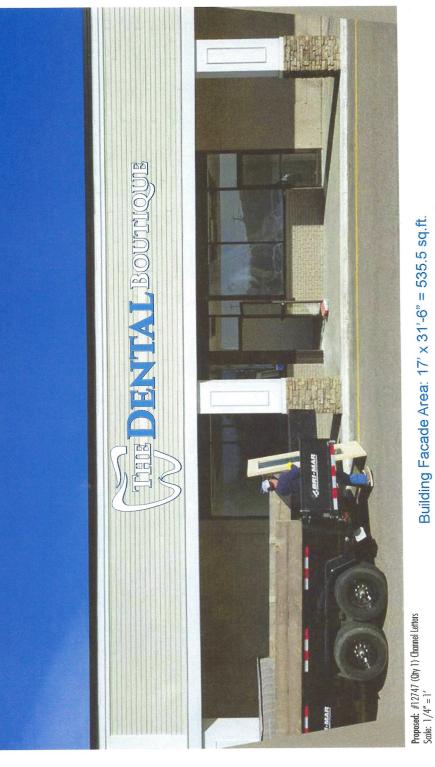

# E) Work Summary

| Summary of work to be done: | New    | Sign   | going | outside - Un | building |
|-----------------------------|--------|--------|-------|--------------|----------|
| and on the pyrum            | Signat | holace | Manh  | PLaza.       | 0        |

Allowed Square Footage is 107 sq.ft. (20% of Facade Area)

\* Make Sure on ullow A Raceway Much "D" Height: 21 1/2" -- Overall Size: 55 3/2" x 278 1/3" = 107 sq.ft. Option 6 - Channel Letters (face-lit)