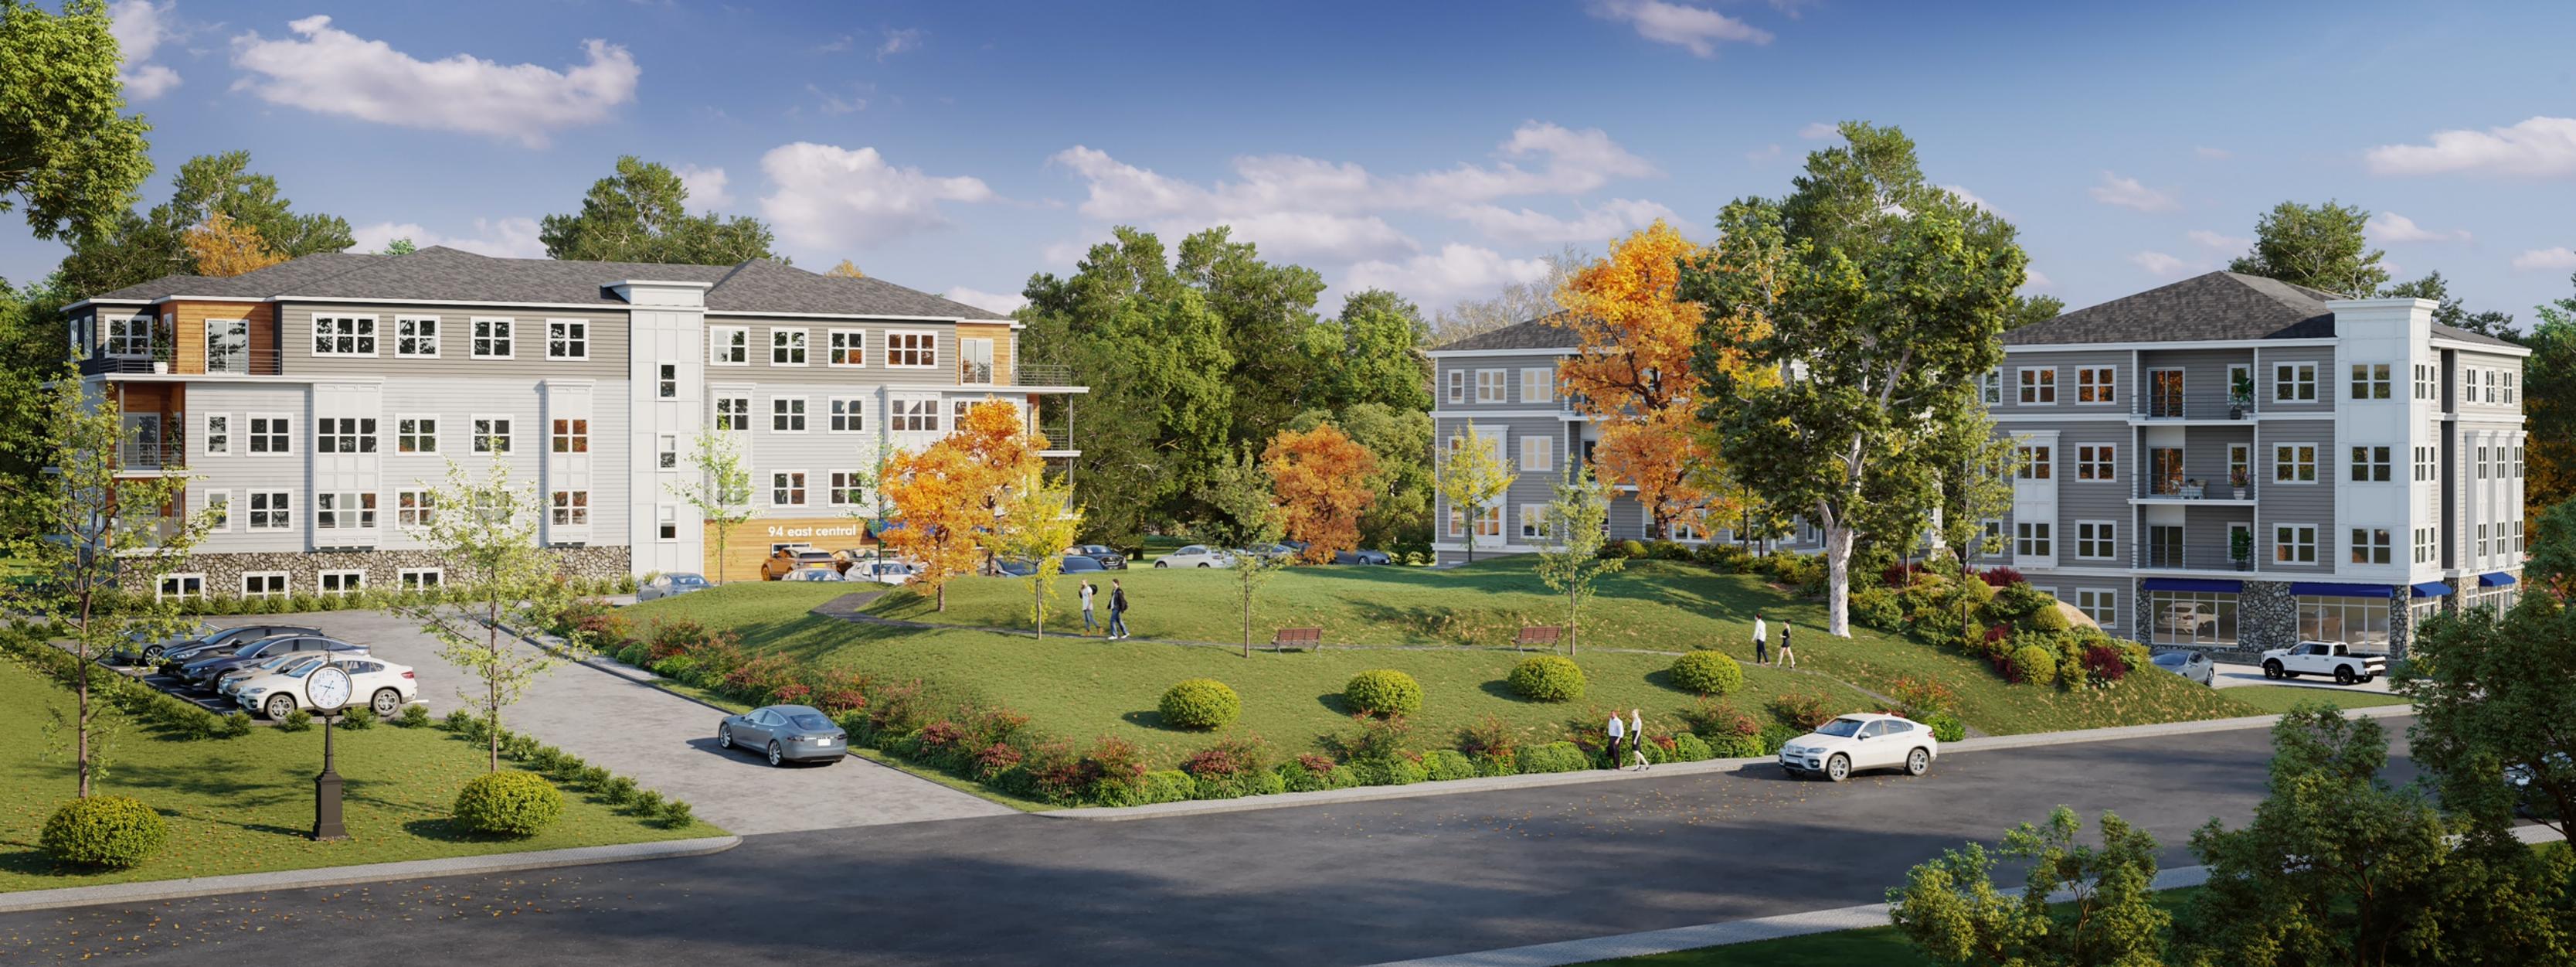

#### A) General Information

Name of Business or Project: \_94 East Central St, Franklin, MA 02038\_

Property Address \_88,94,70 & 72 East Central St

Assessors' Map # 286 Parcel # 286-032/33-000

Zoning District (select applicable zone): Commercial 1

## E) Work Summary

Summary of work to be done: \_\_\_\_\_Construction of a new mixed use building with approx. 972 SQ FT of commercial space and 17 residential units

1. **Height**—The height of any proposed alteration shall be compatible with the style and character of the surrounding buildings, within zoning requirements.\_\_\_\_\_\_

The proposed building meets the requirements of a building height of 40'-0" at 39'-6"

2. **Proportions of Windows and Doors** – The proportions and relationships between doors and windows shall be compatible with the architectural style and character of the surrounding area. <u>The proportions of windows and doors reflect the architectural style of the surrounding area with double hung windows & sliding glass doors for residential deck access.</u>

3. **Relations of Building Masses and Spaces** – The relationship of a structure to the open space between it and adjoining structures shall be compatible. <u>The structure meets all set backs, as well as open space at the front of the building for planting & sidewalks, etc.</u>

4. **Roof Shape** – The design and pitch of the roof shall be compatible with the architectural style and character of the surrounding buildings. <u>The design of the roof matches the roofline of surrounding buildings in the downtown area, we have pitched the roof where we found it prudent to design and structure of the building.</u>

5. **Scale** – The scale of the structure shall be compatible with its architectural style and the character of the surrounding buildings. <u>The scale of the structure is similar in nature to 70-72 East Central St and the Franklin Center Commons</u>

6. **Façade, Line, Shape & Profile** – Facades shall blend with other structures in the surrounding area with regard to the dominant vertical or horizontal context: <u>Facade materials are vinyl siding, fiber</u> cement board and Azek PVC paneling\_\_\_\_\_\_

7. Architectural Details – Architectural details, including signs, materials, colors and textures shall be treated so as to be compatible with the existing and adjacent architectural character, thereby preserving and enhancing the surround area. <u>Details and material selections are designed to match existing character as well as add a modernized look to the downtown area</u>