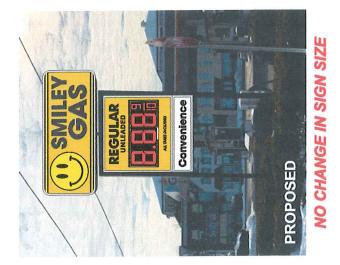

# E) Work Summary

| Summary of work to be done: | REBRANDING | THE GAS | STATION |
|-----------------------------|------------|---------|---------|
| SIGNAGE FROM                | CULFAND DB | MART    |         |
| TO SMILEY GA                | SOF CONVER | NIENCE. |         |

2. Drawing and/or pictures indicating location of new sign.

3. Picture of existing location and signs (if previously existing location)