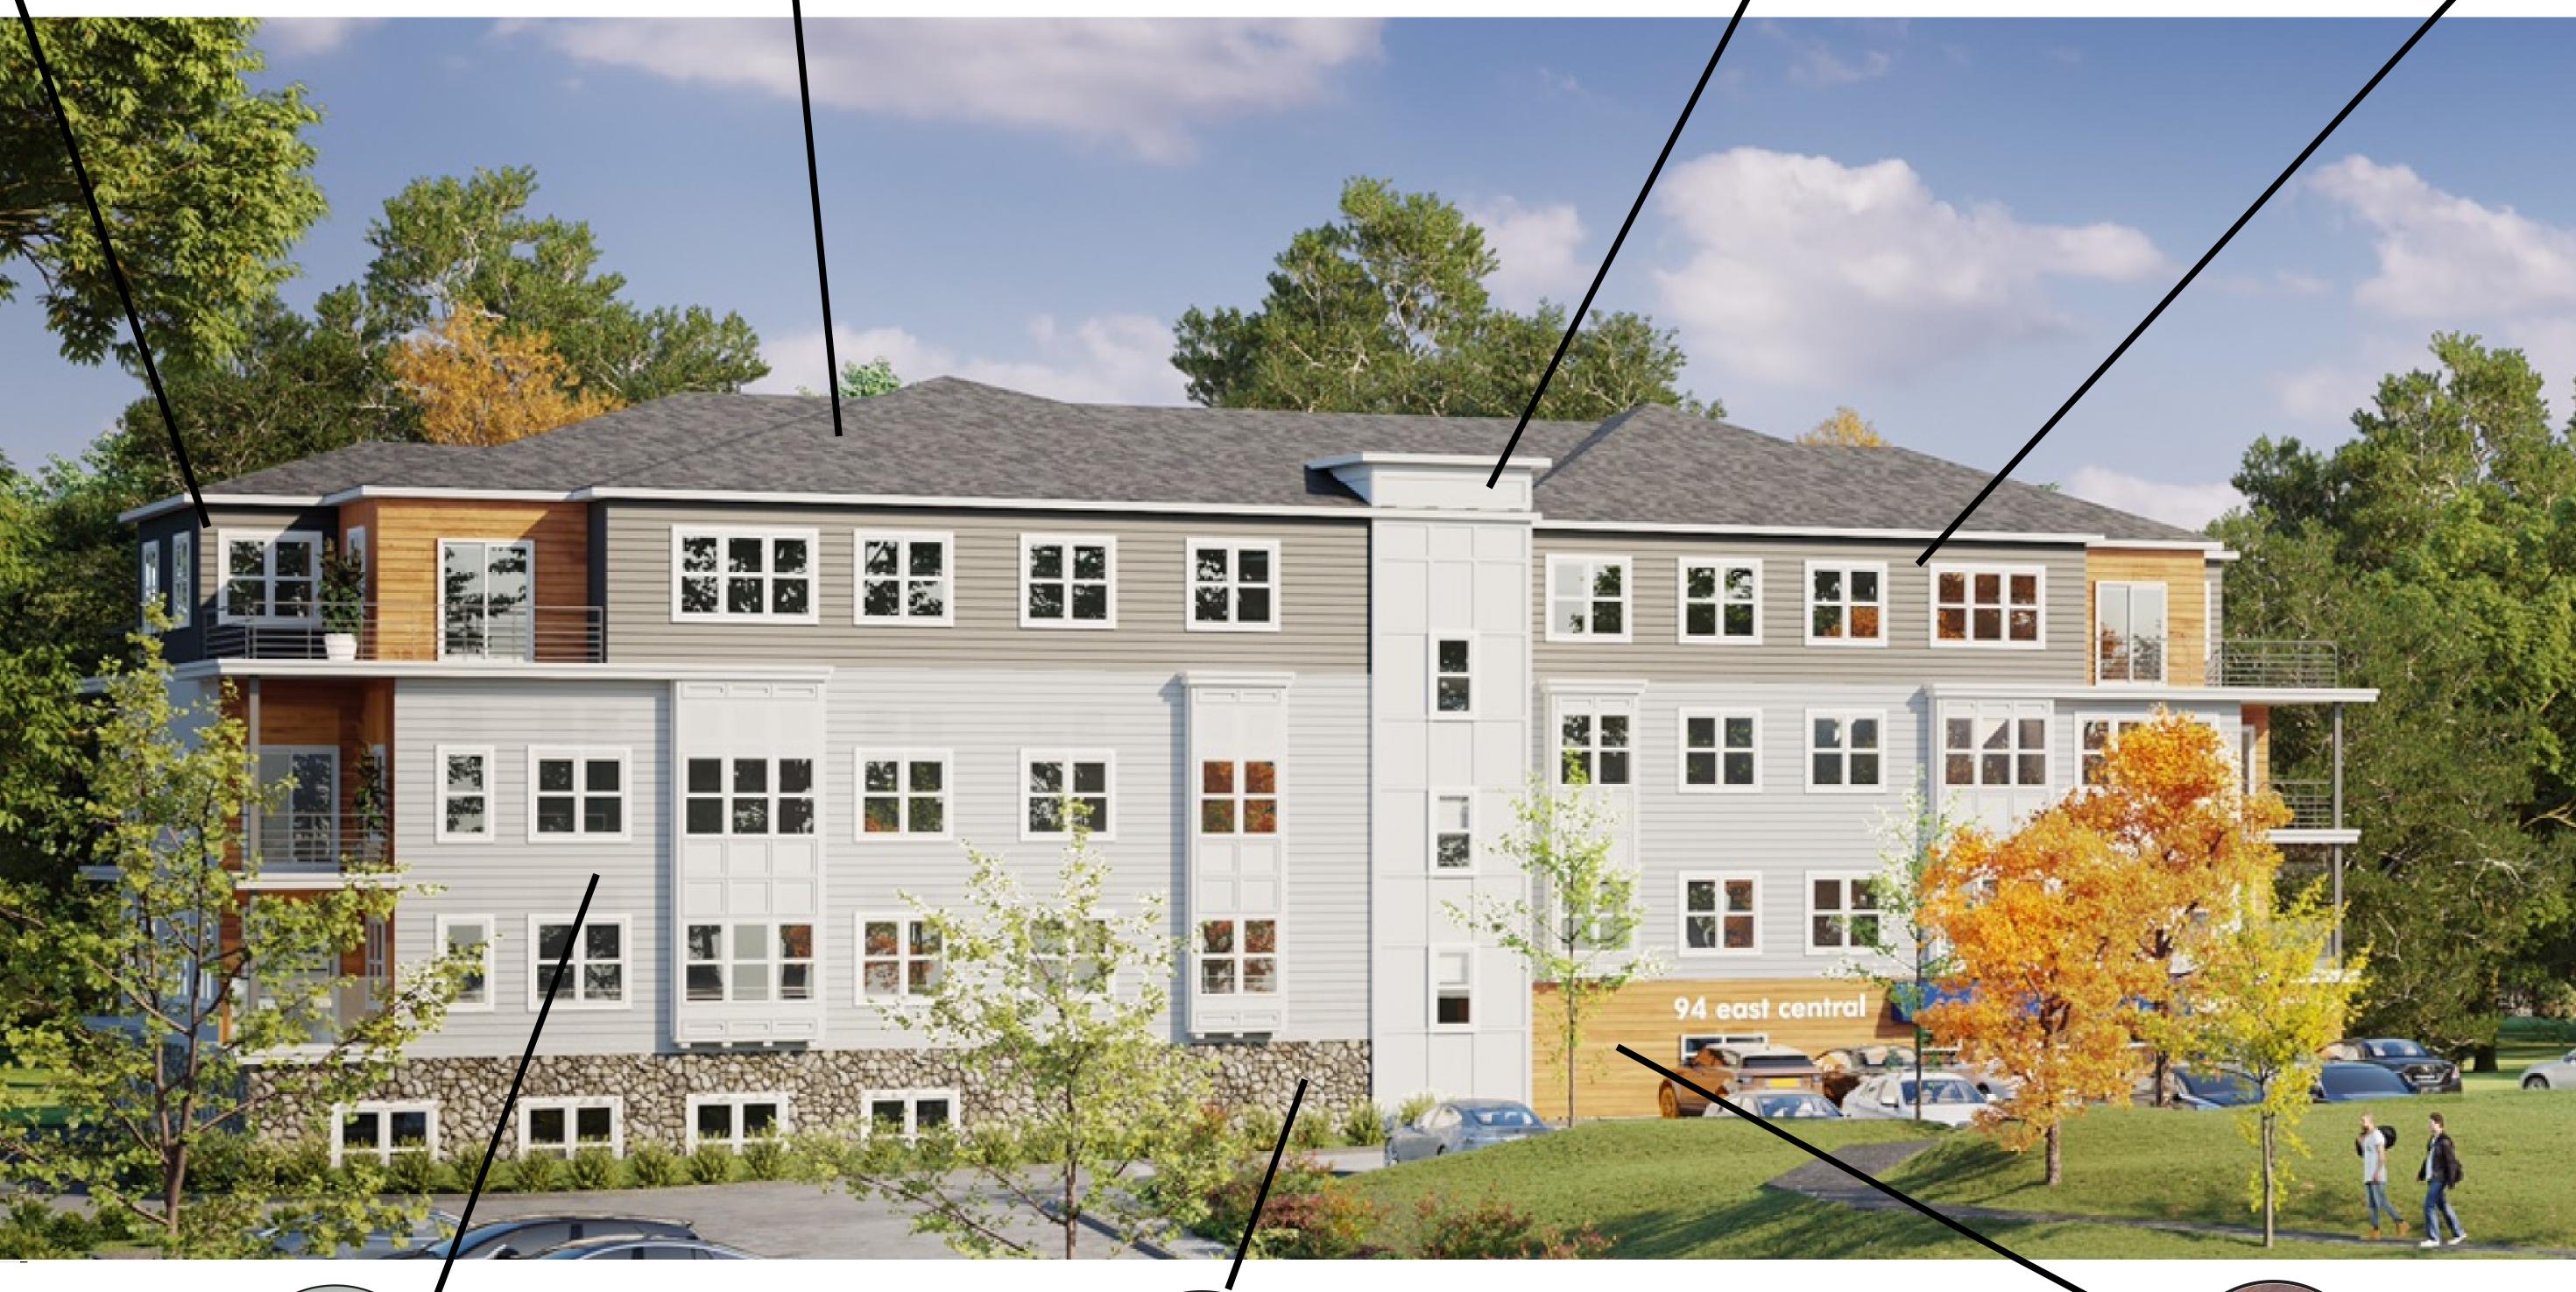

1. **Height**—The height of any proposed alteration shall be compatible with the style and character of the surrounding buildings, within zoning requirements.\_\_\_\_\_\_

The proposed building meets the requirements of a building height of 40'-0" at 39'-6"

2. **Proportions of Windows and Doors** – The proportions and relationships between doors and windows shall be compatible with the architectural style and character of the surrounding area. <u>The proportions of windows and doors reflect the architectural style of the surrounding area with double hung windows & sliding glass doors for residential deck access.</u>

3. **Relations of Building Masses and Spaces** – The relationship of a structure to the open space between it and adjoining structures shall be compatible. <u>The structure meets all set backs, as well as open space at the front of the building for planting & sidewalks, etc.</u>

4. **Roof Shape** – The design and pitch of the roof shall be compatible with the architectural style and character of the surrounding buildings. <u>The design of the roof matches the roofline of surrounding buildings in the downtown area, we have pitched the roof where we found it prudent to design and structure of the building.</u>

5. **Scale** – The scale of the structure shall be compatible with its architectural style and the character of the surrounding buildings. <u>The scale of the structure is similar in nature to 70-72 East Central St and the Franklin Center Commons</u>

6. **Façade, Line, Shape & Profile** – Facades shall blend with other structures in the surrounding area with regard to the dominant vertical or horizontal context: <u>Facade materials are vinyl siding, fiber</u> cement board and Azek PVC paneling\_\_\_\_\_\_

7. Architectural Details – Architectural details, including signs, materials, colors and textures shall be treated so as to be compatible with the existing and adjacent architectural character, thereby preserving and enhancing the surround area. <u>Details and material selections are designed to match existing character as well as add a modernized look to the downtown area</u>