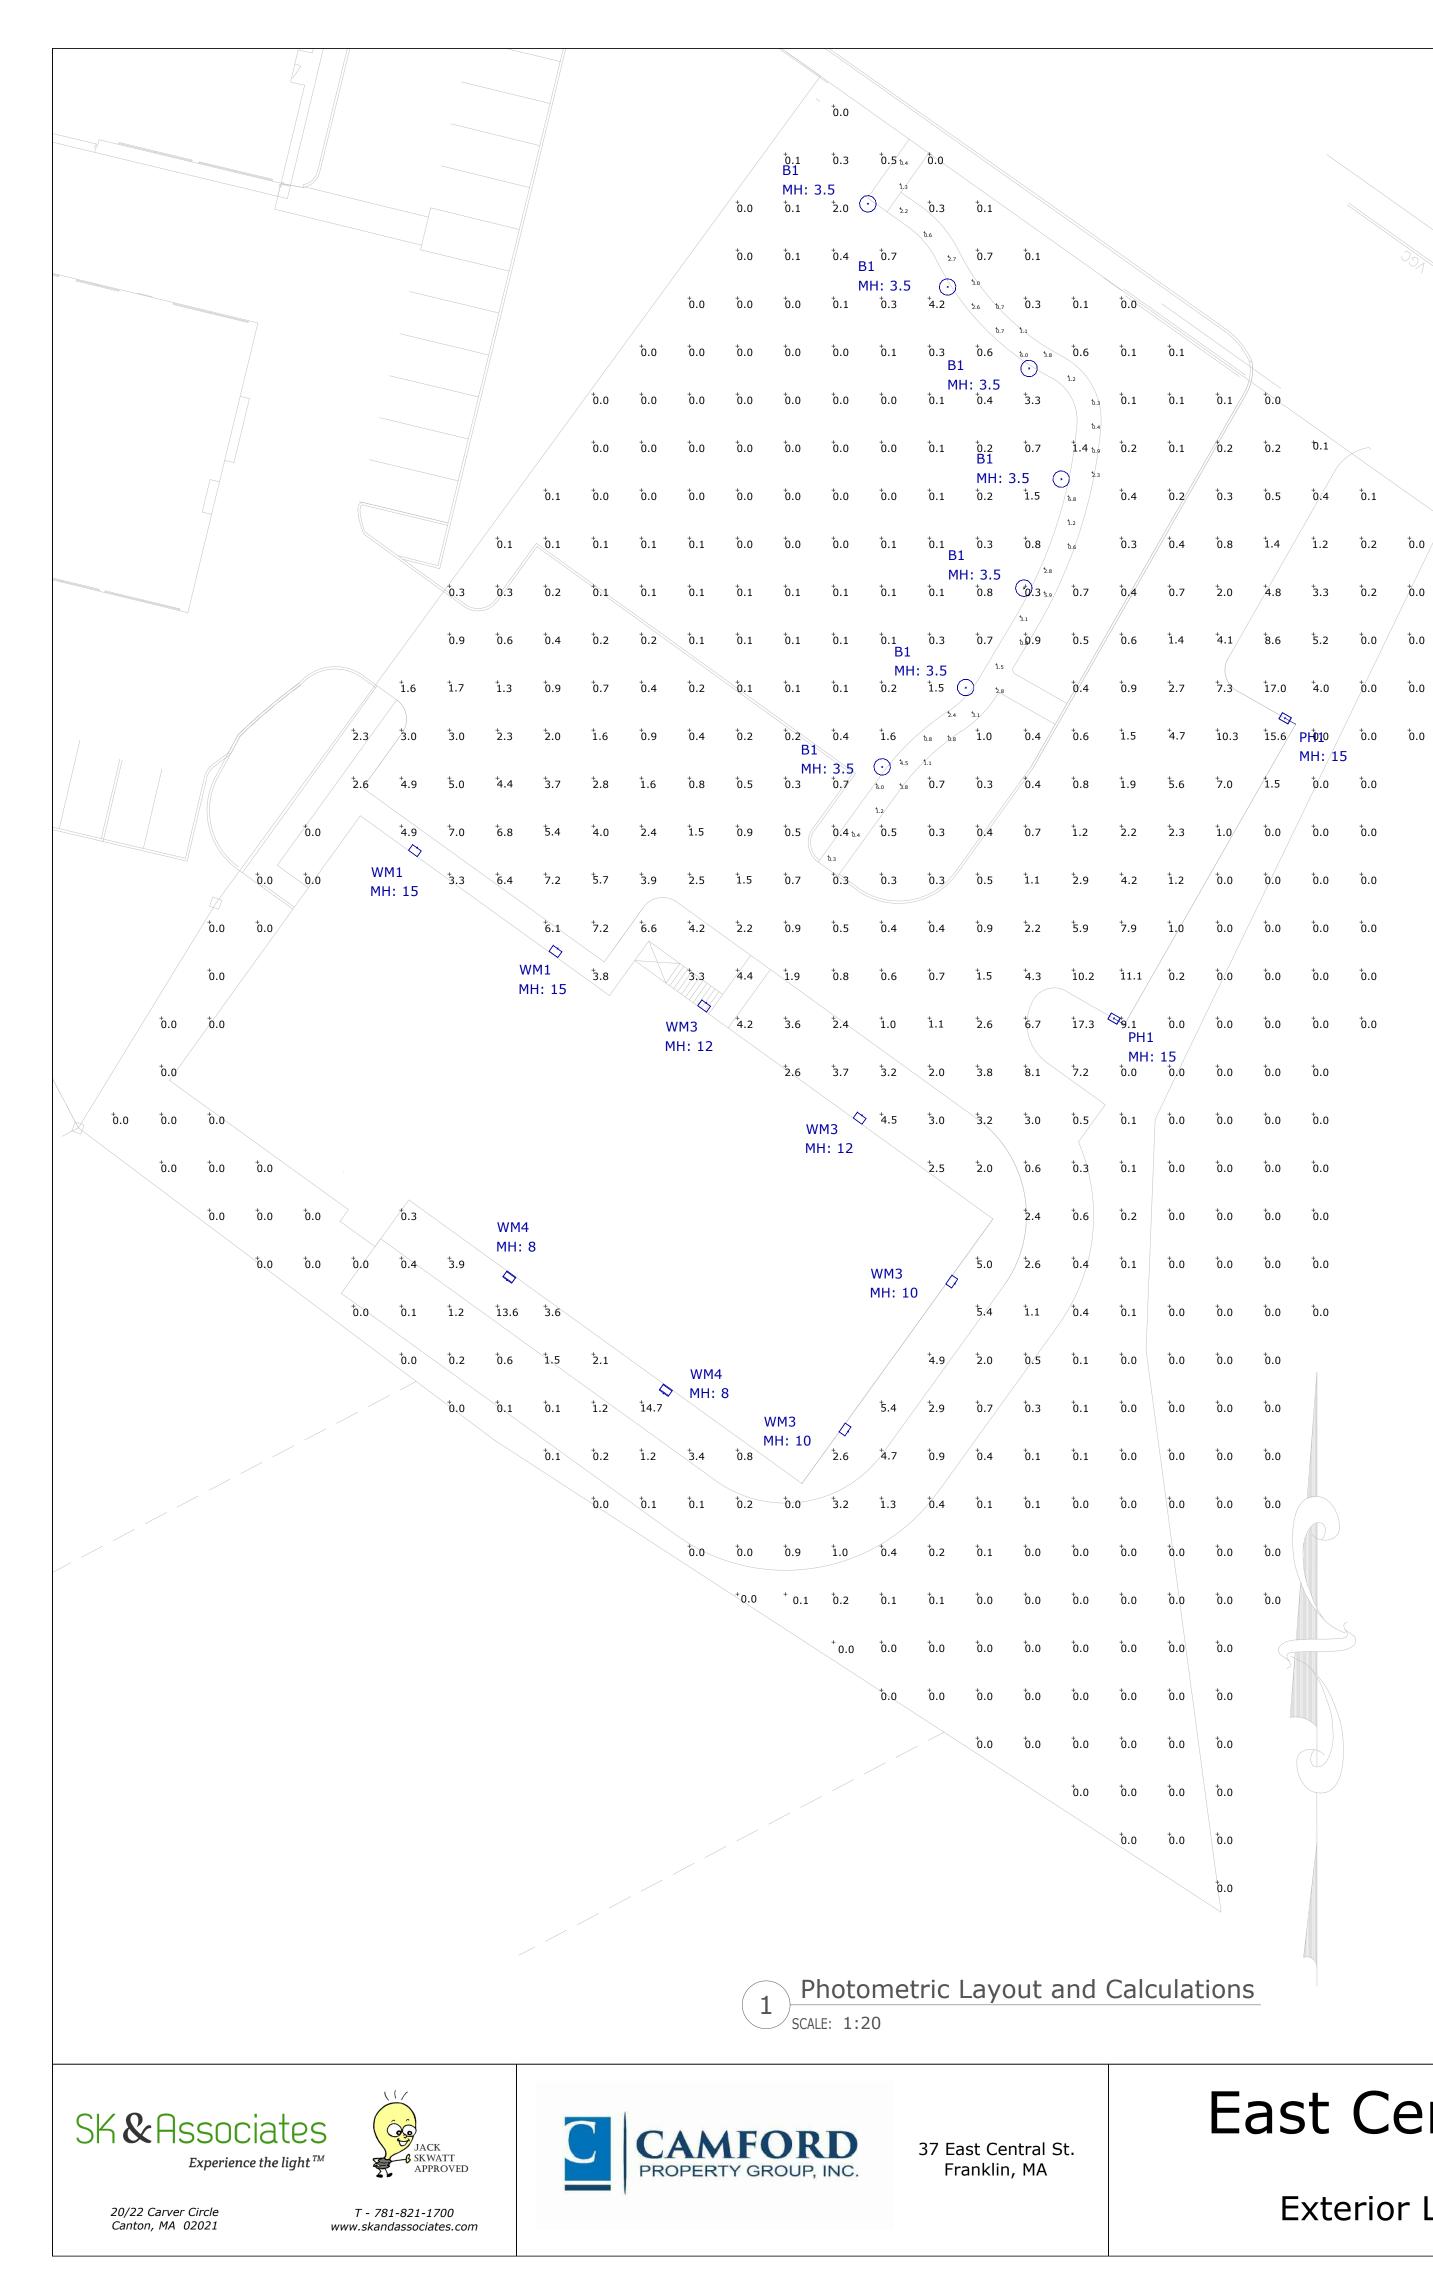

# THE FOLLOWING MUST BE SUBMITTED W/APPLICATION to Mkinhart@franklinma.gov

- 1. Site Plan including Landscape Plan showing plantings. Plantings must be from Best Development Practices Guide
- 2. Lighting Plan indicating lighting levels & specifications of proposed lights
- 3. Building drawings, indicating size and height of building(s); front, rear and side elevations (when there are no adjoining buildings) and floor plans
- 4. Drawings or pictures of existing conditions
- 5. If any signage on the building or site, provide information from above Signage Checklist

# THE FOLLOWING MUST BE SUBMITTED W/APPLICATION to Mkinhart@franklinma.gov

- Site Plan including Landscape Plan showing plantings. Plantings must be from Best Development Practices Guide
- Lighting Plan indicating lighting levels & specifications of proposed lights
   Building deputies in lighting levels
- 3. Building drawings, indicating size and height of building(s); front, rear and side elevations (when there are no adjoining buildings) and floor plans
- 4. Drawings or pictures of existing conditions
- 5. If any signage on the building or site, provide information from above Signage Checklist

# NINE (9) COPIES OF THE FOLLOWING MUST BE SUBMITTED W/APPLICATION

- 1. Site Plan including Landscape Plan showing plantings. Plantings must be from Best Development Practices Guide
- 2. Lighting Plan indicating lighting levels & specifications of proposed lights
- **3**. Building drawings, indicating size and height of building(s); front, rear and side elevations (when there are no adjoining buildings) and floor plans
- 4. Drawings or pictures of existing conditions
- 5. If any signage on the building or site, provide information from above Signage Checklist