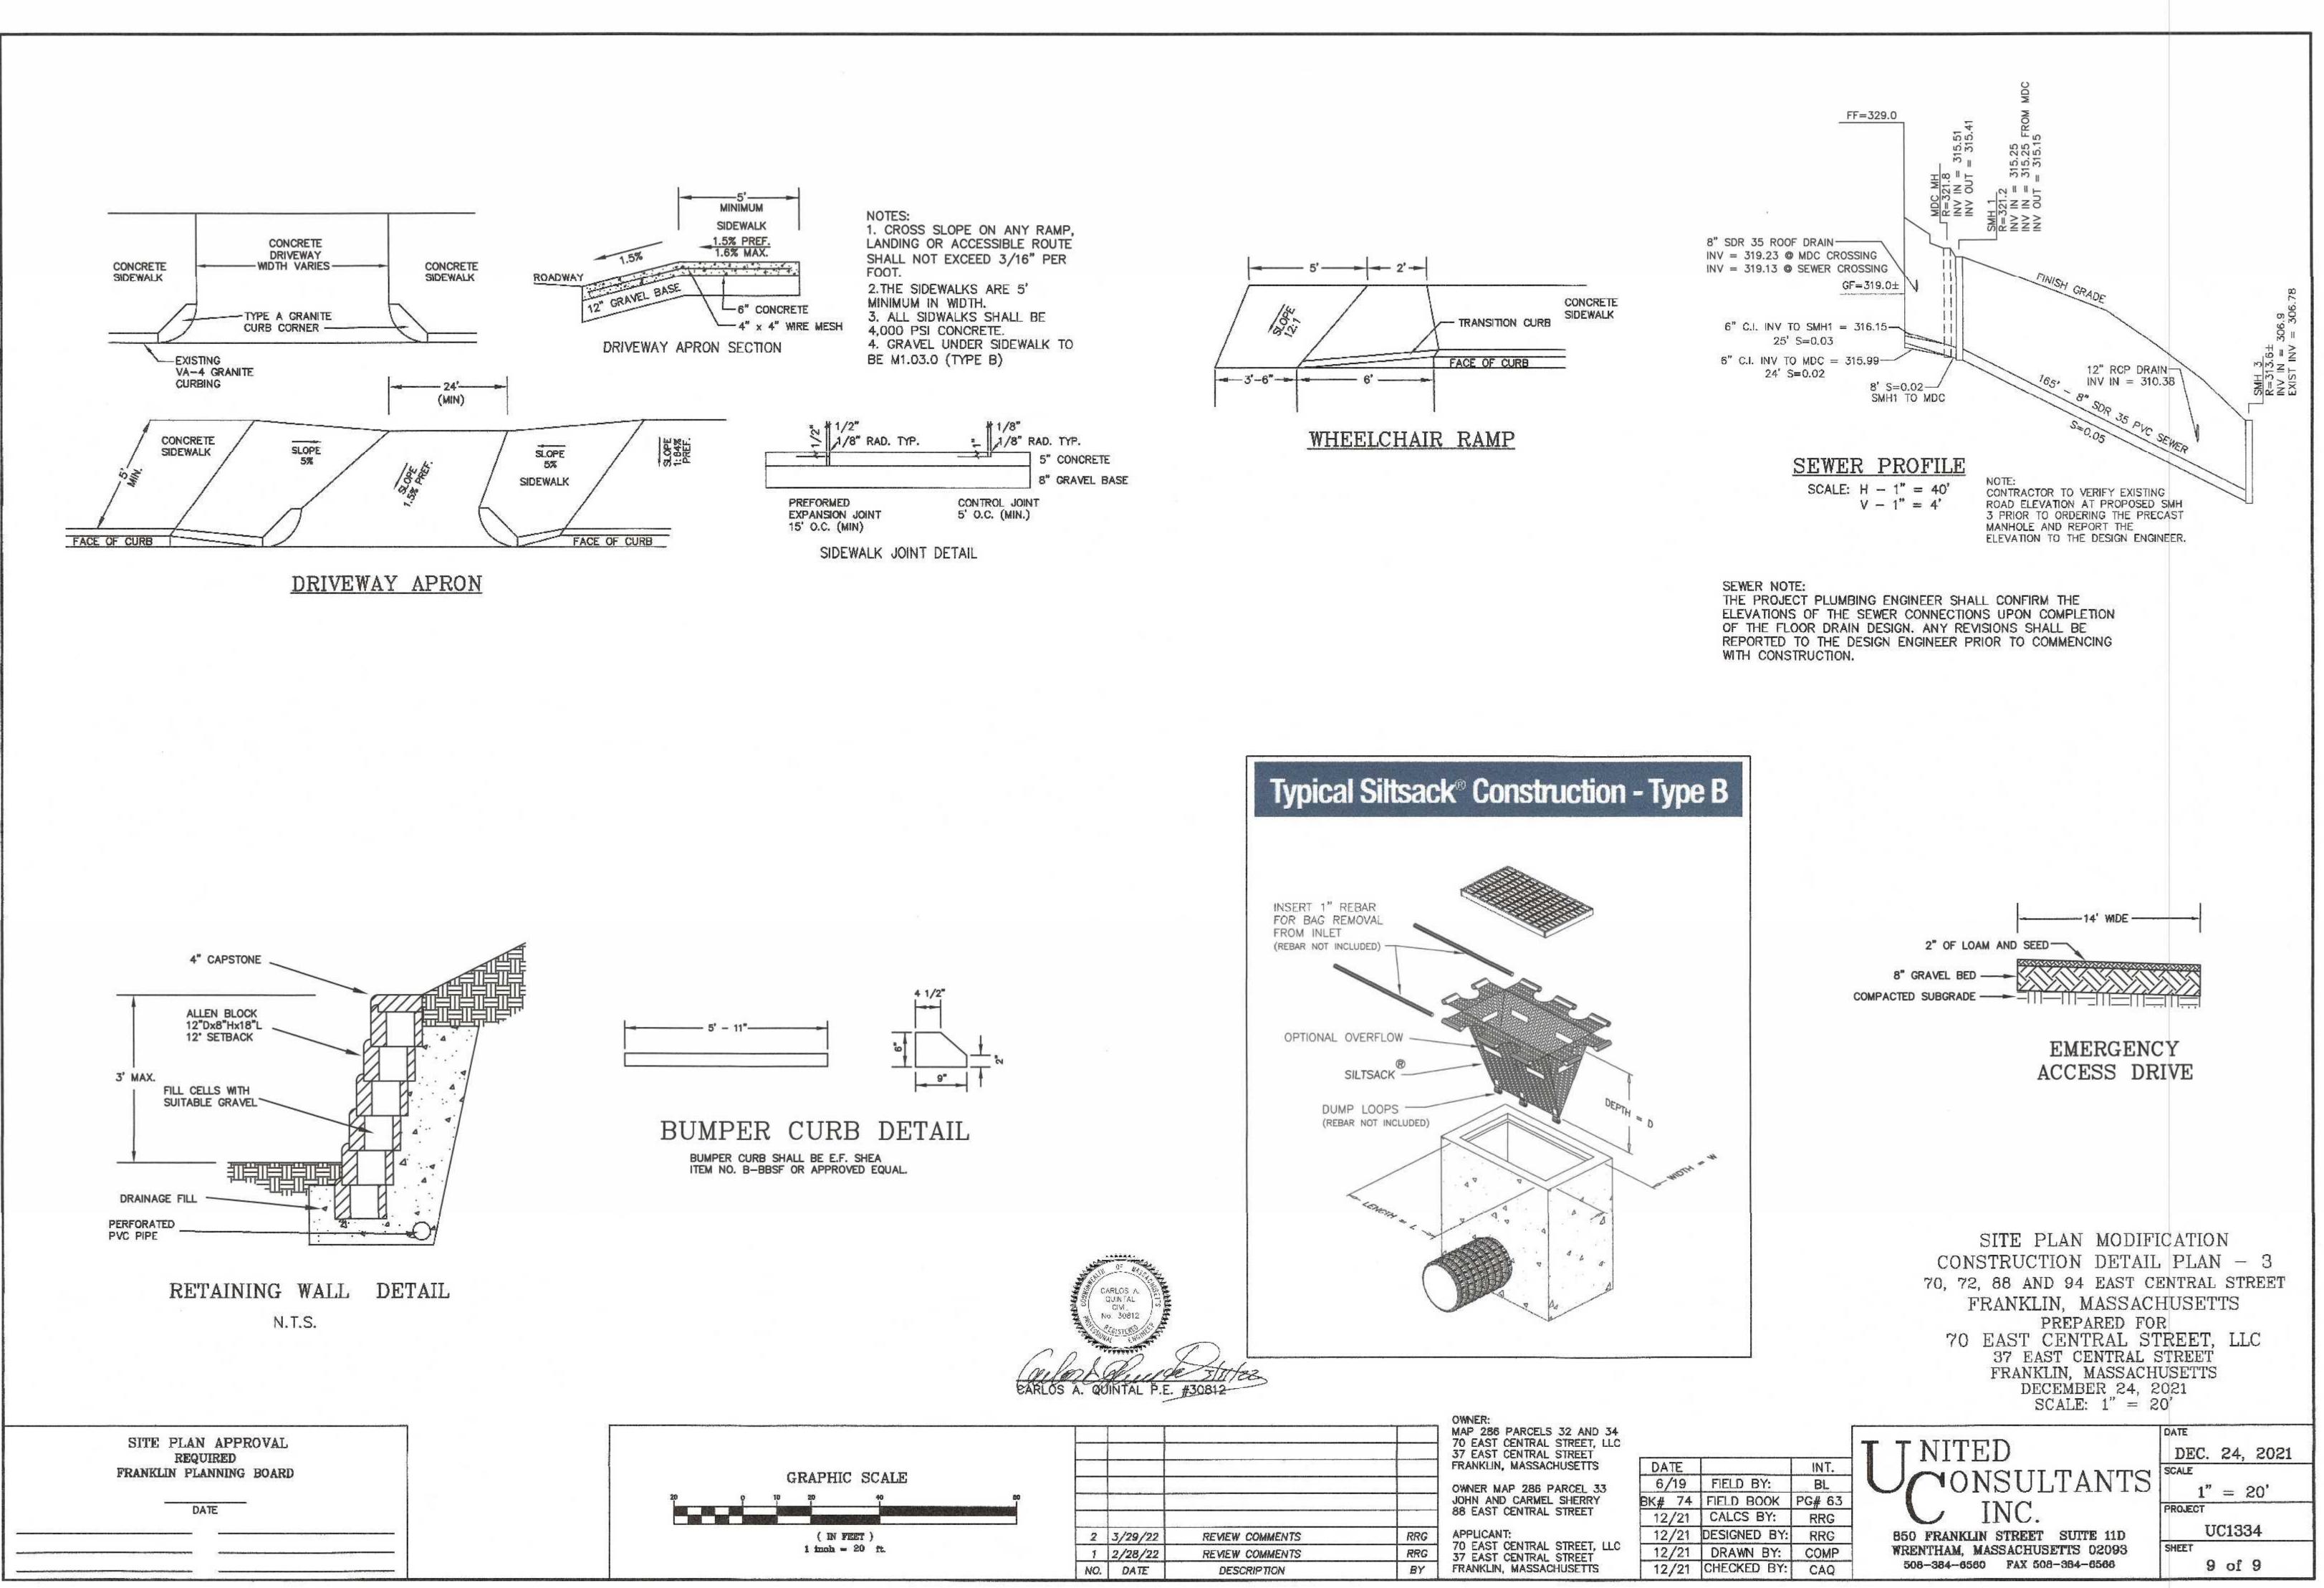

## THE FOLLOWING MUST BE SUBMITTED W/APPLICATION to Mkinhart@franklinma.gov

- 1. Site Plan including Landscape Plan showing plantings. Plantings must be from Best Development Practices Guide
- 2. Lighting Plan indicating lighting levels & specifications of proposed lights
- 3. Building drawings, indicating size and height of building(s); front, rear and side elevations (when there are no adjoining buildings) and floor plans
- 4. Drawings or pictures of existing conditions
- 5. If any signage on the building or site, provide information from above Signage Checklist

#### THE FOLLOWING MUST BE SUBMITTED W/APPLICATION to Mkinhart@franklinma.gov

- 1. Site Plan including Landscape Plan showing plantings. Plantings must be from Best Development Practices Guide
- 2. Lighting Plan indicating lighting levels & specifications of proposed lights
- 3. Building drawings, indicating size and height of building(s); front, rear and side elevations (when there are no adjoining buildings) and floor plans
- 4. Drawings or pictures of existing conditions
- 5. If any signage on the building or site, provide information from above Signage Checklist

# THE FOLLOWING MUST BE SUBMITTED W/APPLICATION to Mkinhart@franklinma.gov

- 1. Site Plan including Landscape Plan showing plantings. Plantings must be from Best Development Practices Guide
- 2. Lighting Plan indicating lighting levels & specifications of proposed lights
- 3. Building drawings, indicating size and height of building(s); front, rear and side elevations (when there are no adjoining buildings) and floor plans
- 4. Drawings or pictures of existing conditions
- 5. If any signage on the building or site, provide information from above Signage Checklist

# THE FOLLOWING MUST BE SUBMITTED W/APPLICATION to Mkinhart@franklinma.gov

- Site Plan including Landscape Plan showing plantings. Plantings must be from Best Development Practices Guide
- Lighting Plan indicating lighting levels & specifications of proposed lights
   Building deputies in lighting levels
- 3. Building drawings, indicating size and height of building(s); front, rear and side elevations (when there are no adjoining buildings) and floor plans
- 4. Drawings or pictures of existing conditions
- 5. If any signage on the building or site, provide information from above Signage Checklist

# NINE (9) COPIES OF THE FOLLOWING MUST BE SUBMITTED W/APPLICATION

- 1. Site Plan including Landscape Plan showing plantings. Plantings must be from Best Development Practices Guide
- 2. Lighting Plan indicating lighting levels & specifications of proposed lights
- **3**. Building drawings, indicating size and height of building(s); front, rear and side elevations (when there are no adjoining buildings) and floor plans
- 4. Drawings or pictures of existing conditions
- 5. If any signage on the building or site, provide information from above Signage Checklist