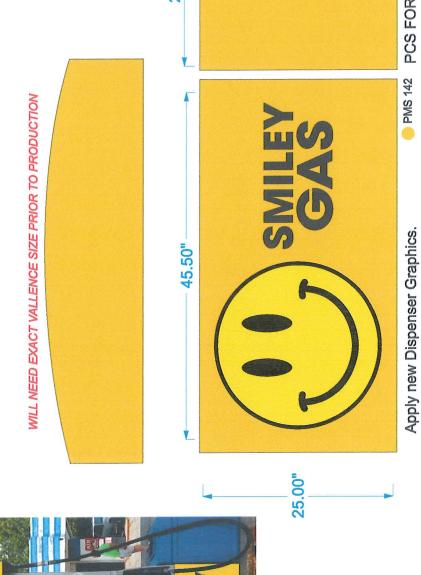

# E) Work Summary

| Summary of work to be done: | REBRANDING | THE GAS | STATION |
|-----------------------------|------------|---------|---------|
| SIGNAGE FROM                | CULFAND DB | MART    |         |
| TO SMILEY GA                | SOF CONVER | NIENCE. |         |