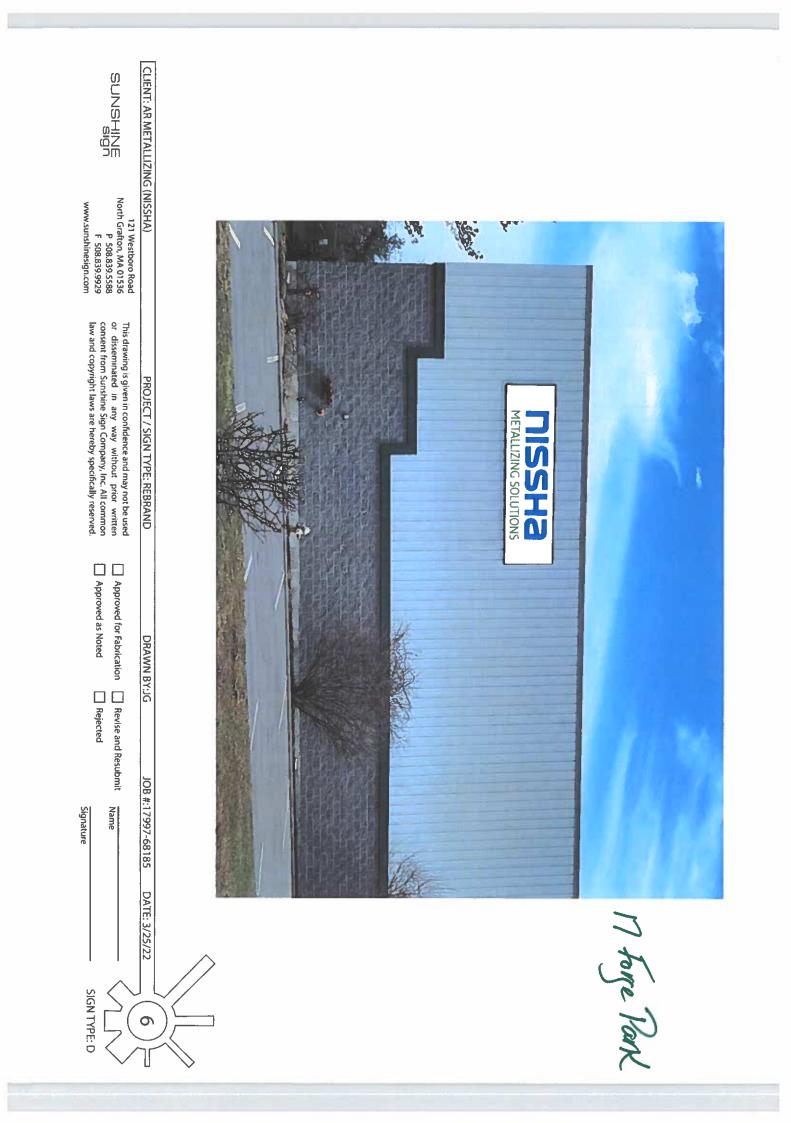

# E) Work Summary

| Summary of work to be done: | Fristall and | 96.14 SF MOM | Ellumin stel |
|-----------------------------|--------------|--------------|--------------|
| lunt Sign                   |              |              |              |

# E) Work Summary

| Summary of work to be done: | Install | Onu | 138.37 | SF | HUN | Flluminestal |
|-----------------------------|---------|-----|--------|----|-----|--------------|
| Lent Sight                  |         |     |        |    |     |              |