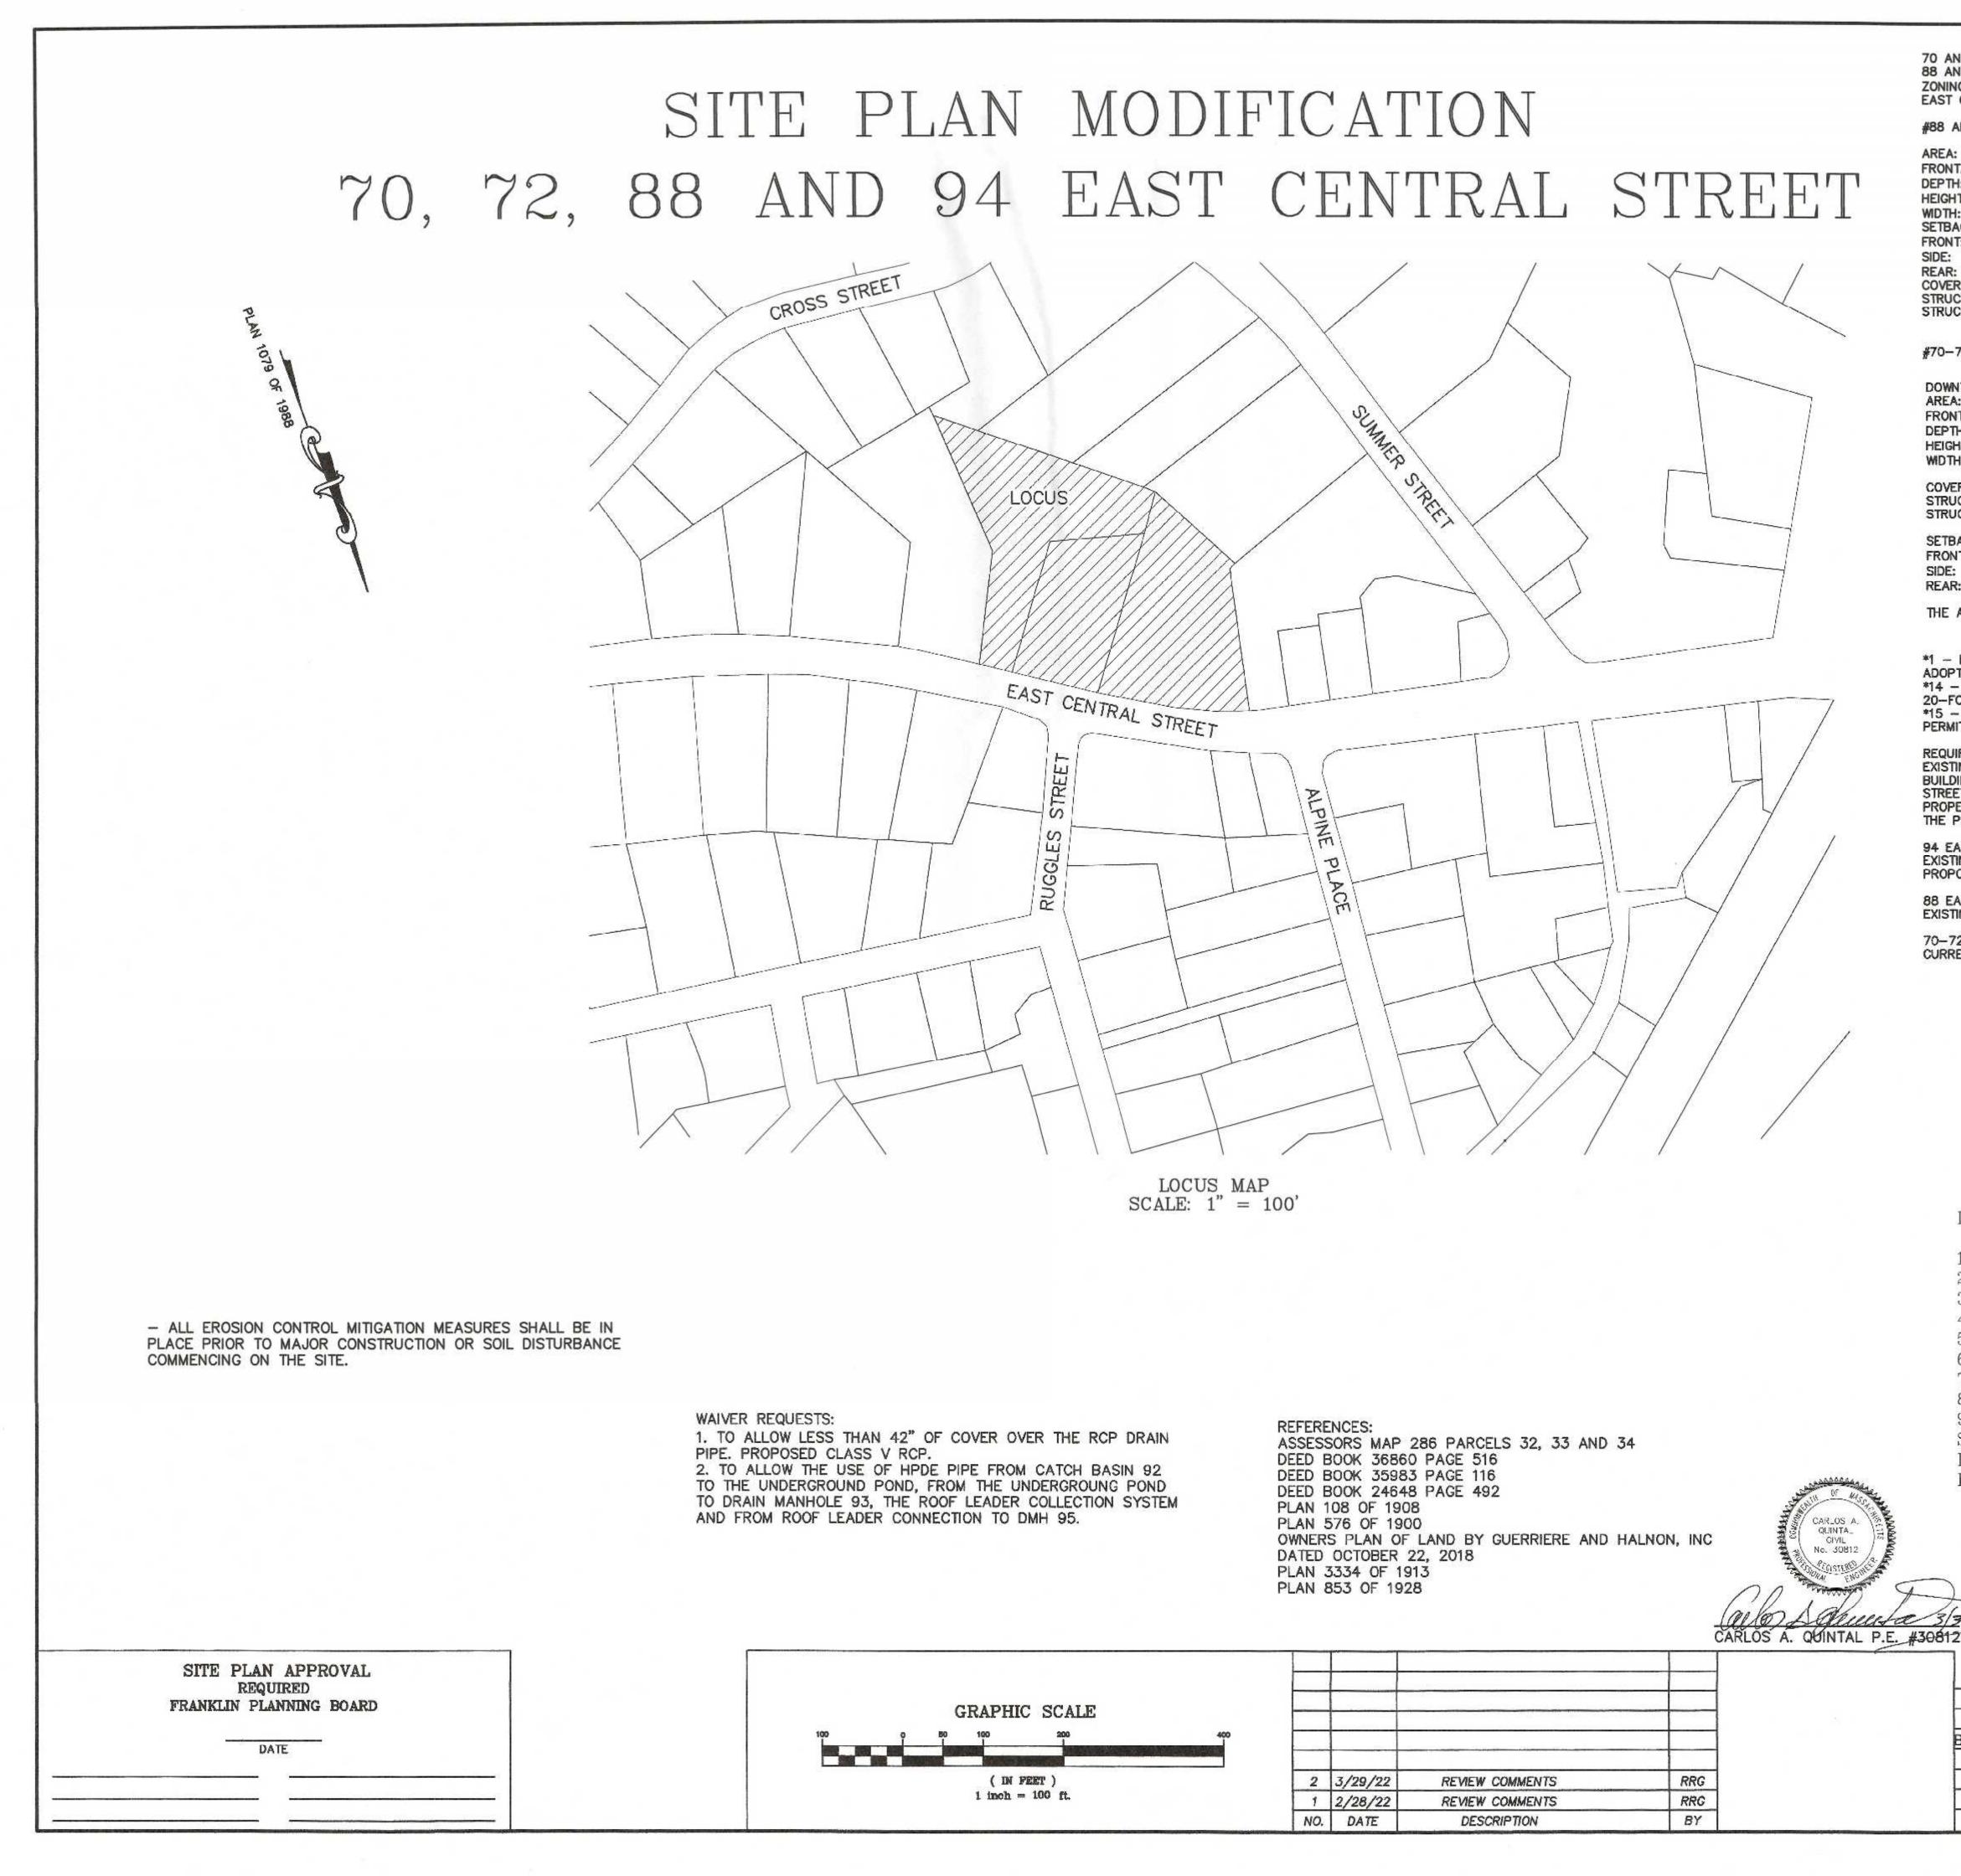

#### A) General Information

Name of Business or Project: \_94 East Central St, Franklin, MA 02038\_

Property Address \_88,94,70 & 72 East Central St

Assessors' Map # 286 Parcel # 286-032/33-000

Zoning District (select applicable zone): Commercial 1

## E) Work Summary

Summary of work to be done: \_\_\_\_\_Construction of a new mixed use building with approx. 972 SQ FT of commercial space and 17 residential units