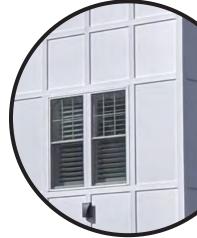

6. **Façade, Line, Shape & Profile** – Facades shall blend with other structures in the surrounding area with regard to the dominant vertical or horizontal context: <u>Facade materials are vinyl siding, fiber</u> cement board and Azek PVC paneling\_\_\_\_\_\_

7. Architectural Details – Architectural details, including signs, materials, colors and textures shall be treated so as to be compatible with the existing and adjacent architectural character, thereby preserving and enhancing the surround area. <u>Details and material selections are designed to match existing character as well as add a modernized look to the downtown area</u>