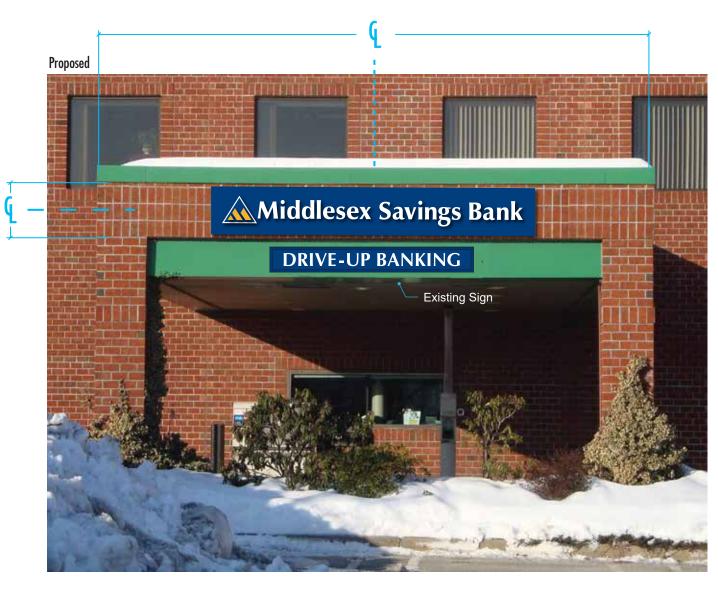

Middlesex Savings Bank

Remove Existing Sign Location of Proposed Sign B (East Elevation)

# Location of Proposed Sign A (North Elevation)

EXIT ONN

1000 FRANKLI

ALLAGE DR

# E) Work Summary

Summary of work to be done: (A) INSTALL'SIGN OVER MAIN ENTRANLE (NORTH ELEV.) CONSISTING OF IMO-LIT LETTERS (LOGO MANTO TO ALLMINUM BACKER, OVERALL SIZE IS 2'HX 13'6"W (27 SF); (B) INSTALL (1) SIGN OVER DRIVE TIRU CANOPY (ENST ELEV.) CONSISTING OF ITALO-LIT LETTERS (LOGO MONTED TO F) Information & Materials to be Submitted with Application ALLMINUM BACKER, OVER MU 813E IS 2'H X 13'6"W (27 SF)