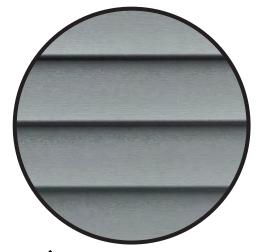

6. **Façade, Line, Shape & Profile** – Facades shall blend with other structures in the surrounding area with regard to the dominant vertical or horizontal context: <u>Facade materials are vinyl siding, fiber</u> cement board and Azek PVC paneling\_\_\_\_\_\_