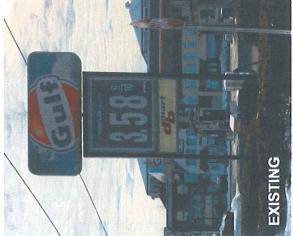

2. Drawing and/or pictures indicating location of new sign.

3. Picture of existing location and signs (if previously existing location)