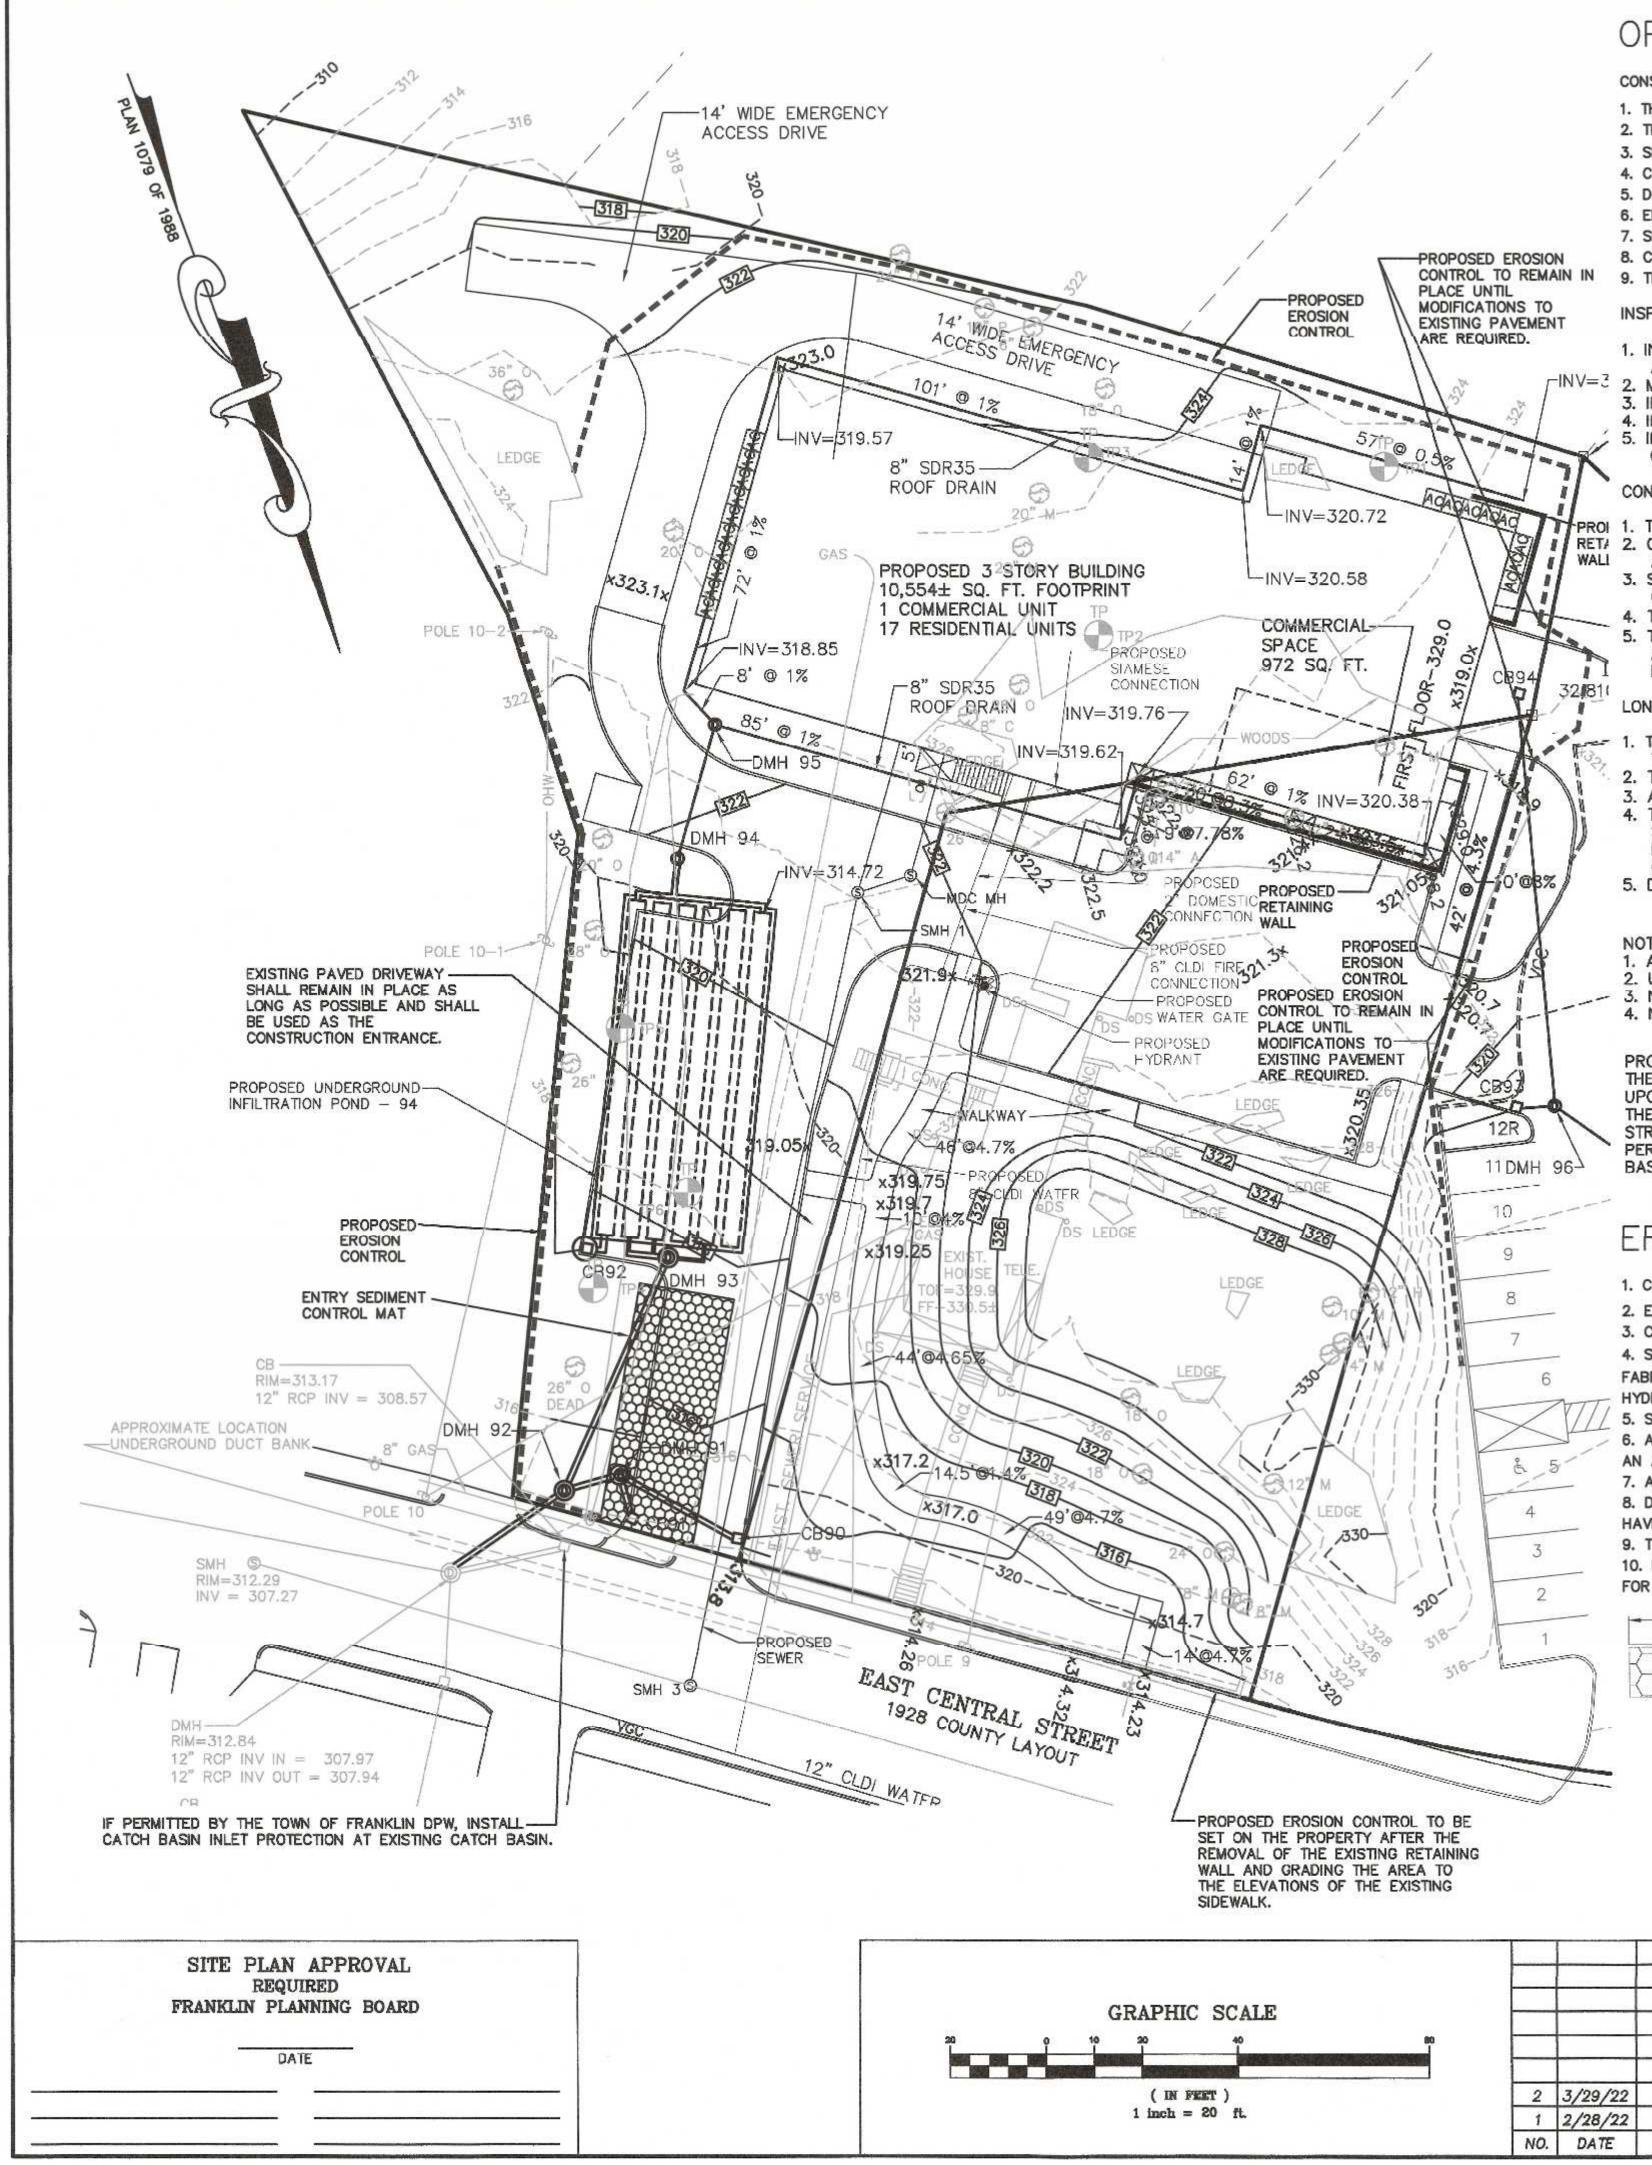

# NINE (9) COPIES OF THE FOLLOWING MUST BE SUBMITTED W/APPLICATION

- 1. Site Plan including Landscape Plan showing plantings. Plantings must be from Best Development Practices Guide
- 2. Lighting Plan indicating lighting levels & specifications of proposed lights
- **3**. Building drawings, indicating size and height of building(s); front, rear and side elevations (when there are no adjoining buildings) and floor plans
- 4. Drawings or pictures of existing conditions
- 5. If any signage on the building or site, provide information from above Signage Checklist