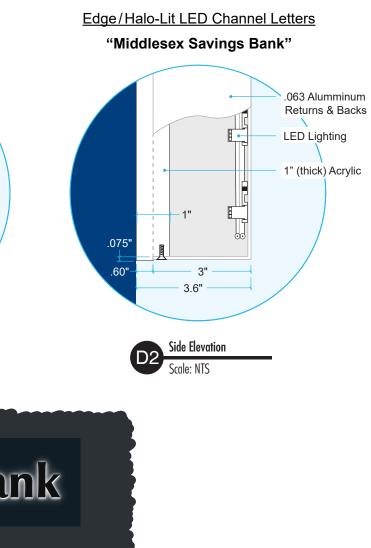

# **Middlesex** Savings Bank

(Qty-1) Edge/halo-lit logo mounted to backer/raceway. Logo Triangle & Logo Bars (edge / halo-lit channels):

- Painted  $1 \frac{1}{2}$  (deep) .063 aluminum face and returns (2-layers).
- -1" (thick) clear acrylic faces (.6" edge-lit) (see D1).
- "Middlesex Savings Bank" (edge / halo-lit channel letters):
- Painted 3" (deep) .063 aluminum face and returns.
- -1" (thick) clear acrylic faces (.6" edge-lit) (see D2).
- 3" (deep) aluminum fabricated backer with aluminum angle framing.
- Mounted to wall with angle bracket mounting system and required hardware.

# Colors:

Logo Bars (face & returns): "MSB" (face & returns): Edge-lit Acrylic Returns: LED's: Backer (face & returns):

- Logo Triangle (face & returns): Aluminum Painted White
- Logo Triangle (face blue vinyl): 3M 220-397 Dark Blue HP vinyl
  - Aluminum Painted to match PMS 143C (yellow)
  - Aluminum Painted White
  - 1" Clear Acrylic (.6" is edge-lit), 2nd surface white opaque vinyl diffuser
  - White Edge/halo-lighting
  - Aluminum Painted to match PMS 281C