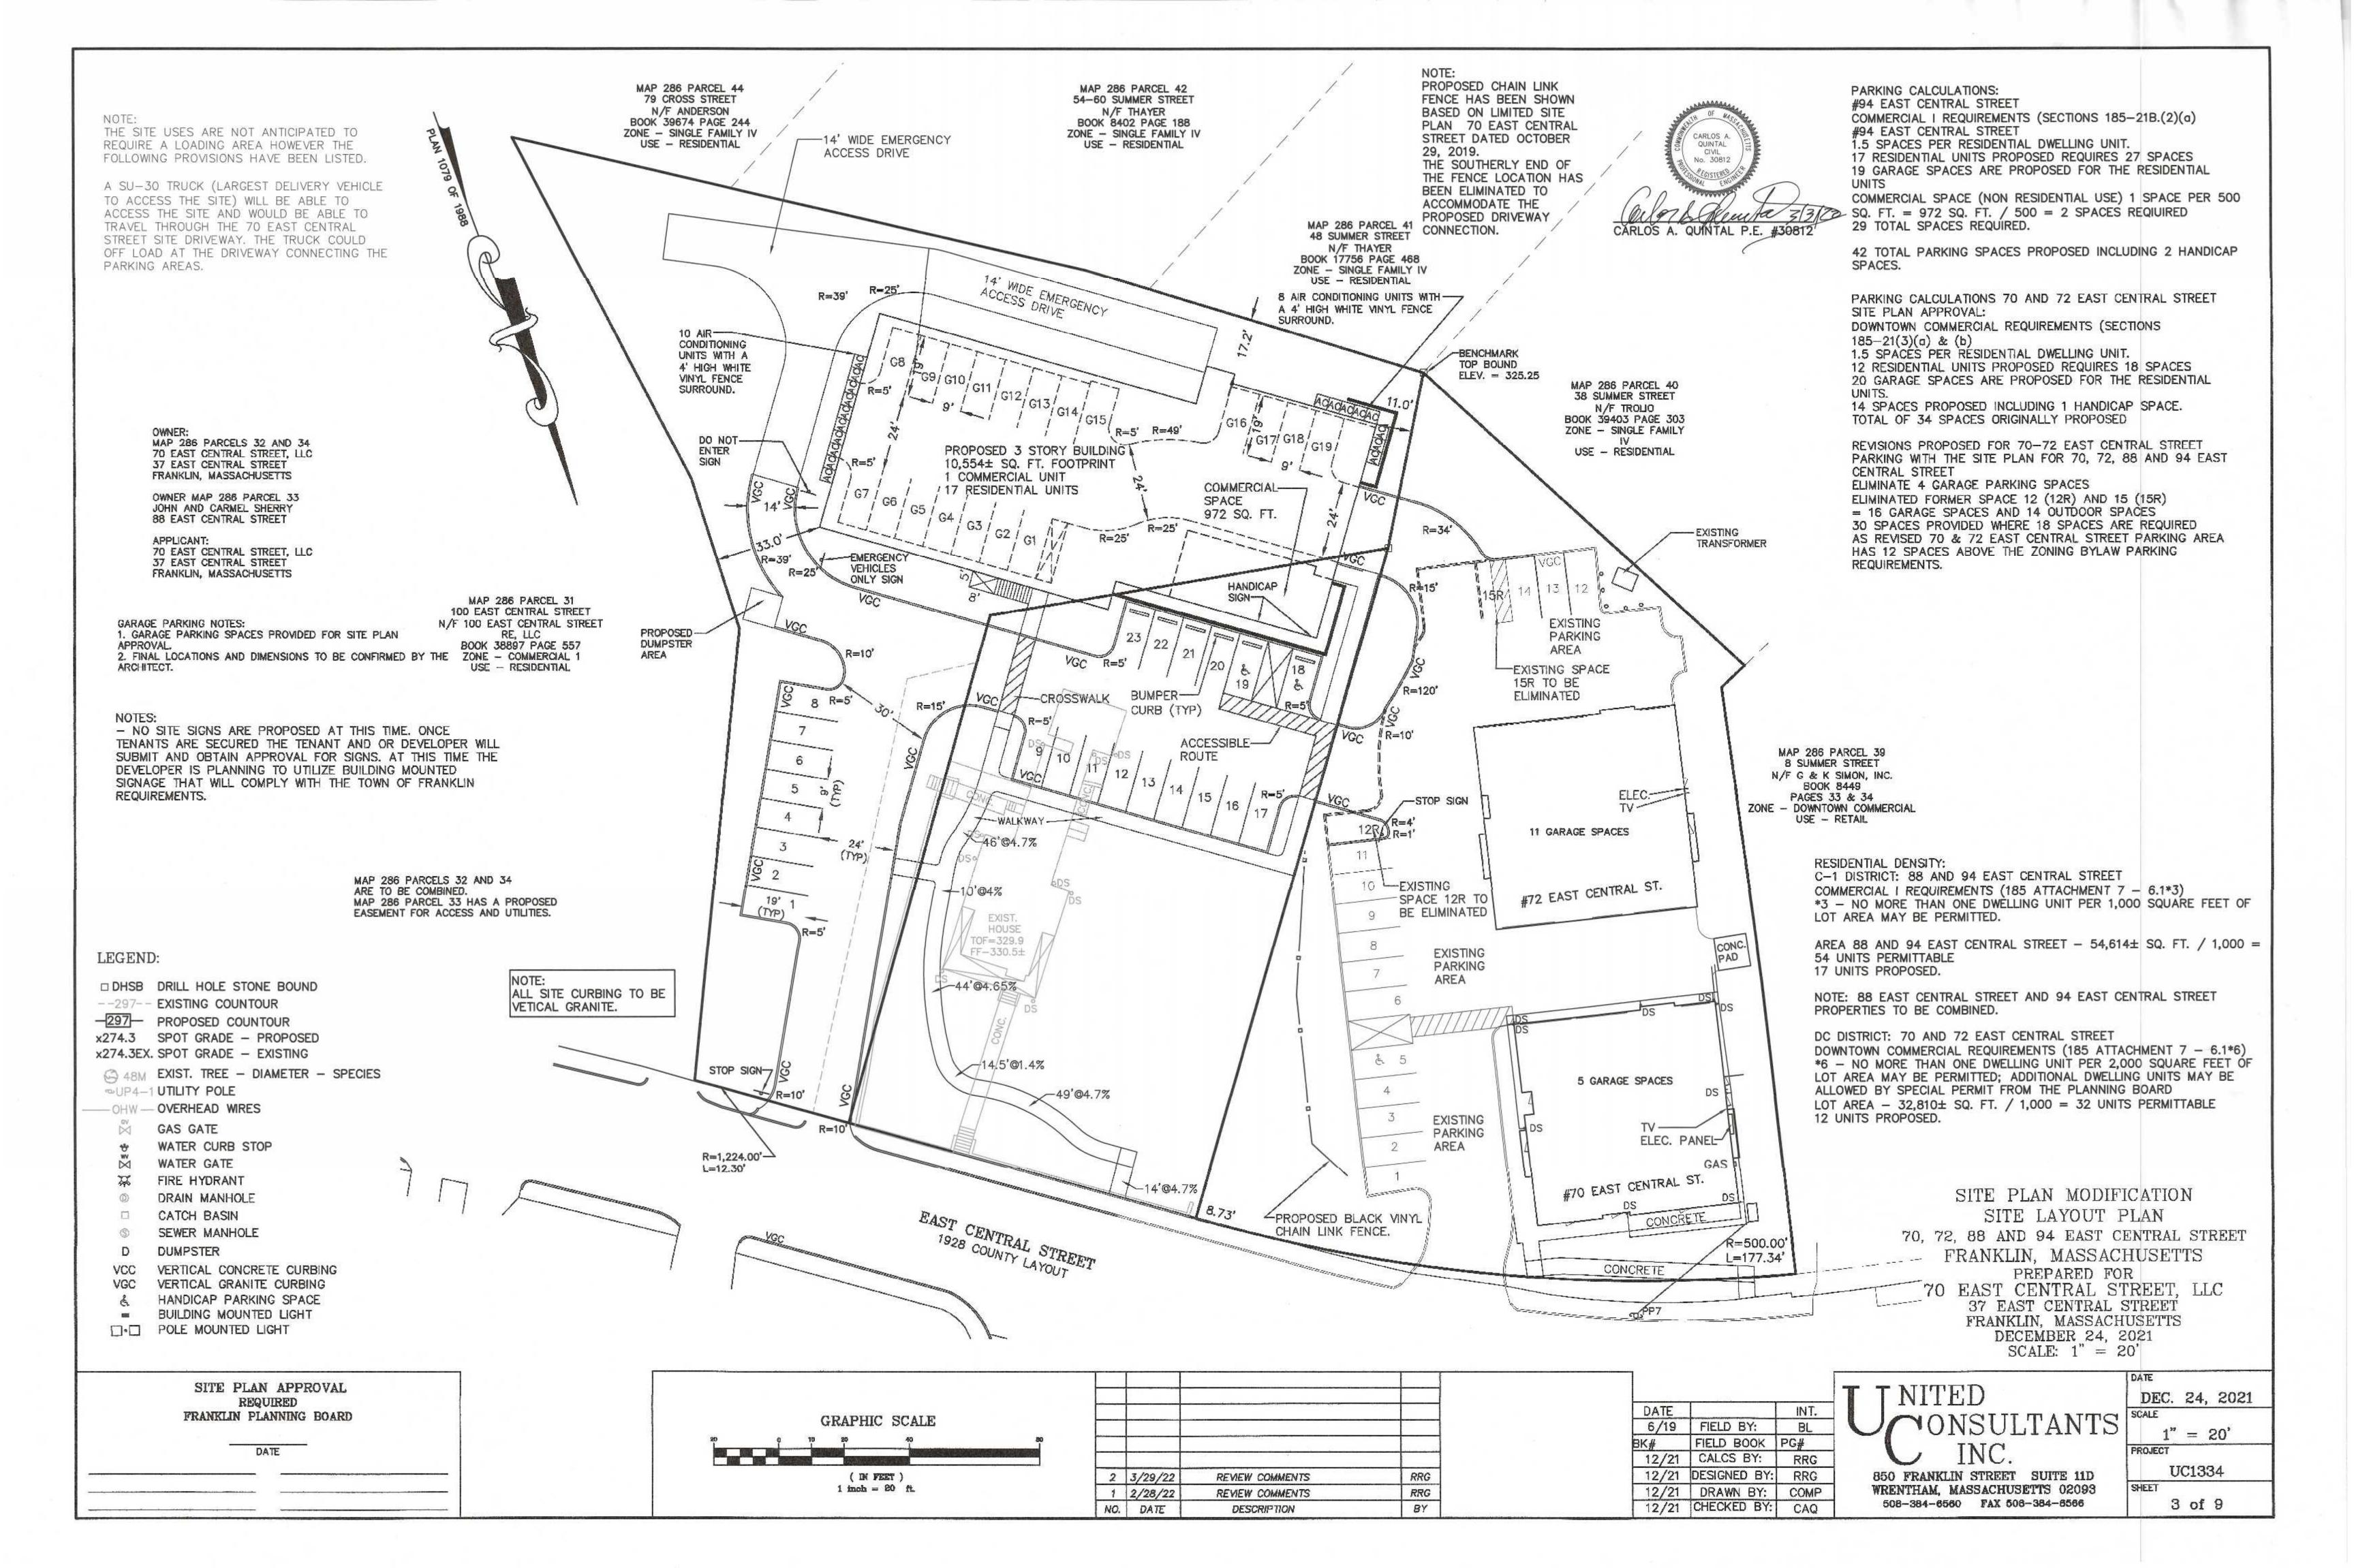

#### A) General Information

Name of Business or Project: \_94 East Central St, Franklin, MA 02038\_

Property Address \_88,94,70 & 72 East Central St

Assessors' Map # 286 Parcel # 286-032/33-000

Zoning District (select applicable zone): Commercial 1

## E) Work Summary

Summary of work to be done: \_\_\_\_\_Construction of a new mixed use building with approx. 972 SQ FT of commercial space and 17 residential units

# NINE (9) COPIES OF THE FOLLOWING MUST BE SUBMITTED W/APPLICATION

- 1. Site Plan including Landscape Plan showing plantings. Plantings must be from Best Development Practices Guide
- 2. Lighting Plan indicating lighting levels & specifications of proposed lights
- **3**. Building drawings, indicating size and height of building(s); front, rear and side elevations (when there are no adjoining buildings) and floor plans
- 4. Drawings or pictures of existing conditions
- 5. If any signage on the building or site, provide information from above Signage Checklist

1. **Height**—The height of any proposed alteration shall be compatible with the style and character of the surrounding buildings, within zoning requirements.\_\_\_\_\_\_

The proposed building meets the requirements of a building height of 40'-0" at 39'-6"

2. **Proportions of Windows and Doors** – The proportions and relationships between doors and windows shall be compatible with the architectural style and character of the surrounding area. <u>The proportions of windows and doors reflect the architectural style of the surrounding area with double hung windows & sliding glass doors for residential deck access.</u>

3. **Relations of Building Masses and Spaces** – The relationship of a structure to the open space between it and adjoining structures shall be compatible. <u>The structure meets all set backs, as well as open space at the front of the building for planting & sidewalks, etc.</u>

4. **Roof Shape** – The design and pitch of the roof shall be compatible with the architectural style and character of the surrounding buildings. <u>The design of the roof matches the roofline of surrounding buildings in the downtown area, we have pitched the roof where we found it prudent to design and structure of the building.</u>

5. **Scale** – The scale of the structure shall be compatible with its architectural style and the character of the surrounding buildings. <u>The scale of the structure is similar in nature to 70-72 East Central St and the Franklin Center Commons</u>

6. **Façade, Line, Shape & Profile** – Facades shall blend with other structures in the surrounding area with regard to the dominant vertical or horizontal context: <u>Facade materials are vinyl siding, fiber</u> cement board and Azek PVC paneling\_\_\_\_\_\_

7. Architectural Details – Architectural details, including signs, materials, colors and textures shall be treated so as to be compatible with the existing and adjacent architectural character, thereby preserving and enhancing the surround area. <u>Details and material selections are designed to match existing character as well as add a modernized look to the downtown area</u>

8. Advertising Features – The size, location, design, color, texture, lighting and materials of all permanent signs and outdoor advertising structures shall not detract from the use and enjoyment of the proposed buildings and structures and the surrounding properties. Once a business has leased the space, a sign design will be submitted.

9. **Heritage** – Removal or disruption of historic, traditional or significant uses, structures or architectural elements shall be minimized insofar as practicable. <u>The current structures have no</u> major historical significance