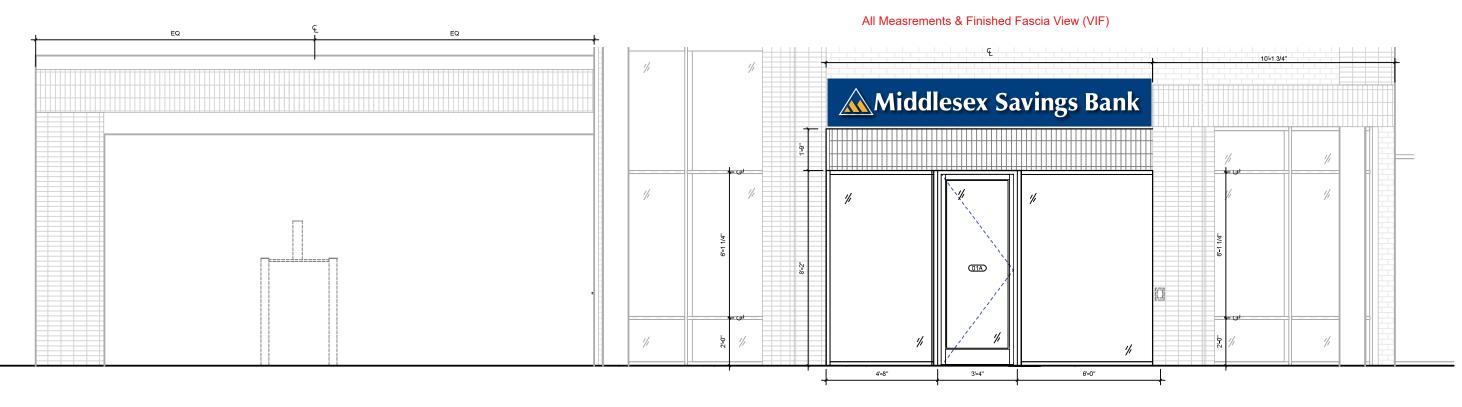

# E) Work Summary

Summary of work to be done: (A) INSTALL'SIGN OVER MAIN ENTRANLE (NORTH ELEV.) CONSISTING OF IMO-LIT LETTERS (LOGO MANTO TO ALLMINUM BACKER, OVERALL SIZE IS 2'HX 13'6"W (27 SF); (B) INSTALL (1) SIGN OVER DRIVE TIRU CANOPY (ENST ELEV.) CONSISTING OF ITALO-LIT LETTERS (LOGO MONTED TO F) Information & Materials to be Submitted with Application ALLMINUM BACKER, OVER MU 813E IS 2'H X 13'6"W (27 SF)

# Drive Thru Canopy Wall Sign: Edge-lit Channel Letters Mounted to Backer (see page 2 for location view) Page 1.

All Measements (VIF)

# Edge/Halo-Lit LED Channel Letters

# Logo Triangle with Logo Bars

This includes proper arounding and bonding of the sign.

| <br> | - LED FOWEI Supplies, Terriore concented inside bucket with side uccess putter |
|------|--------------------------------------------------------------------------------|
|      | <b>Logo / Typeface:</b><br>Logo on file.                                       |
|      |                                                                                |

Drive Thru Canopy Wall Sign: Edge-lit Channel Letters Mounted to Backer (see page 1 for details) Page 2.

Account Manager: Scott Spaulding

File:

Job:

Location:

Middlesex Savings Bank

Elevation: #12608.1 (Qty-1) Drive Thru Canopy Wall Sign Scale: 1/4"=1' Sq.Ft. 24"x162"=27 sf.

# Entrance Wall Sign: Edge-lit Channel Letters Mounted to Backer (see page 2 for location view) Page 1.

All Measements (VIF)

# **Middlesex** Savings Bank

(Qty-1) Edge/halo-lit logo mounted to backer/raceway. Logo Triangle & Logo Bars (edge / halo-lit channels):

- Painted  $1 \frac{1}{2}$  (deep) .063 aluminum face and returns (2-layers).
- -1" (thick) clear acrylic faces (.6" edge-lit) (see D1).
- "Middlesex Savings Bank" (edge / halo-lit channel letters):
- Painted 3" (deep) .063 aluminum face and returns.
- -1" (thick) clear acrylic faces (.6" edge-lit) (see D2).
- 3" (deep) aluminum fabricated backer with aluminum angle framing.
- Mounted to wall with angle bracket mounting system and required hardware.

8 <sup>3</sup>/4"

"M"

- LED Power supplies, remote concealed inside backer with side access panel.

Logo/Typeface:

Logo on file.

Middlesex Savings Bank

Remove Existing Sign Location of Proposed Sign B (East Elevation)

# Location of Proposed Sign A (North Elevation)

EXIT ONN

1000 FRANKLI

ALLAGE DR