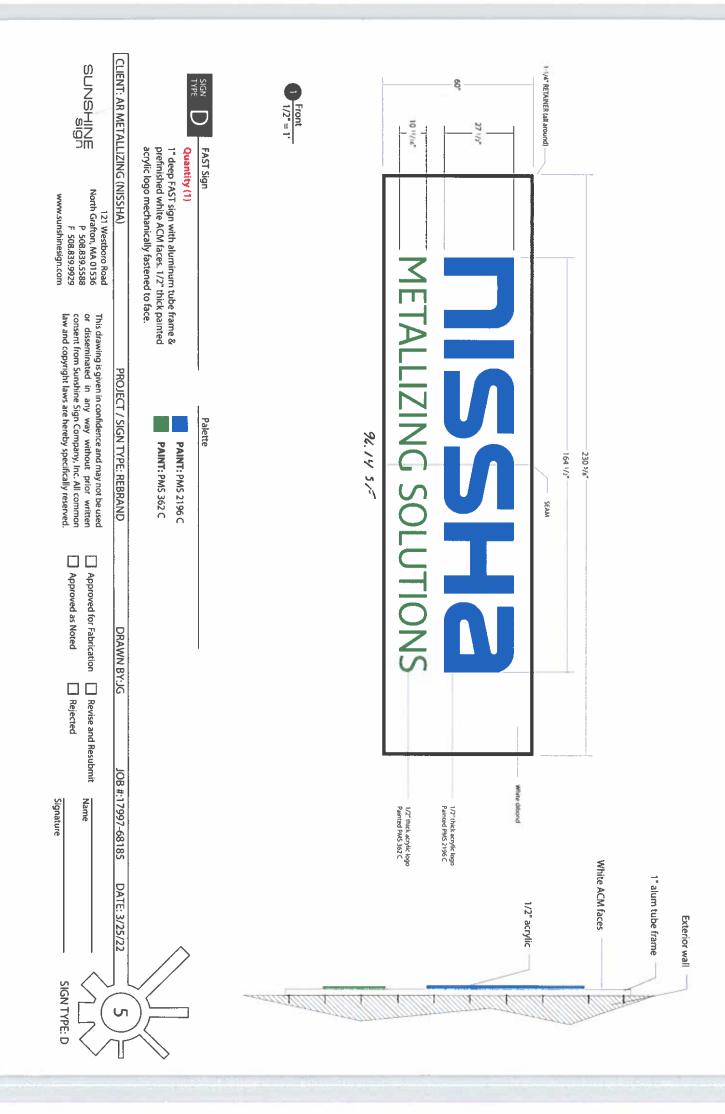

# E) Work Summary

| Summary of work to be done: | Fristall and | 96.14 SF MOM | Ellumin stel |
|-----------------------------|--------------|--------------|--------------|
| lunt Sign                   |              |              |              |

# E) Work Summary

| Summary of work to be done: | Install | Onu | 138.37 | SF | HUN | Flluminestal |
|-----------------------------|---------|-----|--------|----|-----|--------------|
| Lent Sight                  |         |     |        |    |     |              |