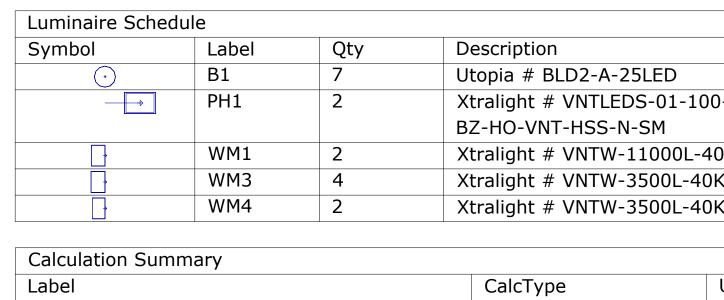

## THE FOLLOWING MUST BE SUBMITTED W/APPLICATION to Mkinhart@franklinma.gov

- 1. Site Plan including Landscape Plan showing plantings. Plantings must be from Best Development Practices Guide
- 2. Lighting Plan indicating lighting levels & specifications of proposed lights
- 3. Building drawings, indicating size and height of building(s); front, rear and side elevations (when there are no adjoining buildings) and floor plans
- 4. Drawings or pictures of existing conditions
- 5. If any signage on the building or site, provide information from above Signage Checklist

#### THE FOLLOWING MUST BE SUBMITTED W/APPLICATION to Mkinhart@franklinma.gov

- 1. Site Plan including Landscape Plan showing plantings. Plantings must be from Best Development Practices Guide
- 2. Lighting Plan indicating lighting levels & specifications of proposed lights
- 3. Building drawings, indicating size and height of building(s); front, rear and side elevations (when there are no adjoining buildings) and floor plans
- 4. Drawings or pictures of existing conditions
- 5. If any signage on the building or site, provide information from above Signage Checklist

# THE FOLLOWING MUST BE SUBMITTED W/APPLICATION to Mkinhart@franklinma.gov

- 1. Site Plan including Landscape Plan showing plantings. Plantings must be from Best Development Practices Guide
- 2. Lighting Plan indicating lighting levels & specifications of proposed lights
- 3. Building drawings, indicating size and height of building(s); front, rear and side elevations (when there are no adjoining buildings) and floor plans
- 4. Drawings or pictures of existing conditions
- 5. If any signage on the building or site, provide information from above Signage Checklist