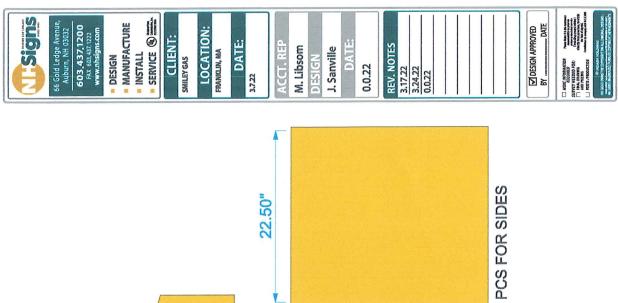

# E) Work Summary

| Summary of work to be done: | REBRANDING | THE GAS | STATION |
|-----------------------------|------------|---------|---------|
| SIGNAGE FROM                | CULFAND DB | MART    |         |
| TO SMILEY GA                | SOF CONVER | NIENCE. |         |

# E) Work Summary

| Summary of work to be done: | Fristall and | 96.14 SF MOM | Ellumin stel |
|-----------------------------|--------------|--------------|--------------|
| lunt Sign                   |              |              |              |

# E) Work Summary

| Summary of work to be done: | Install | Onu | 138.37 | SF | HUN | Flluminestal |
|-----------------------------|---------|-----|--------|----|-----|--------------|
| Lent Sight                  |         |     |        |    |     |              |