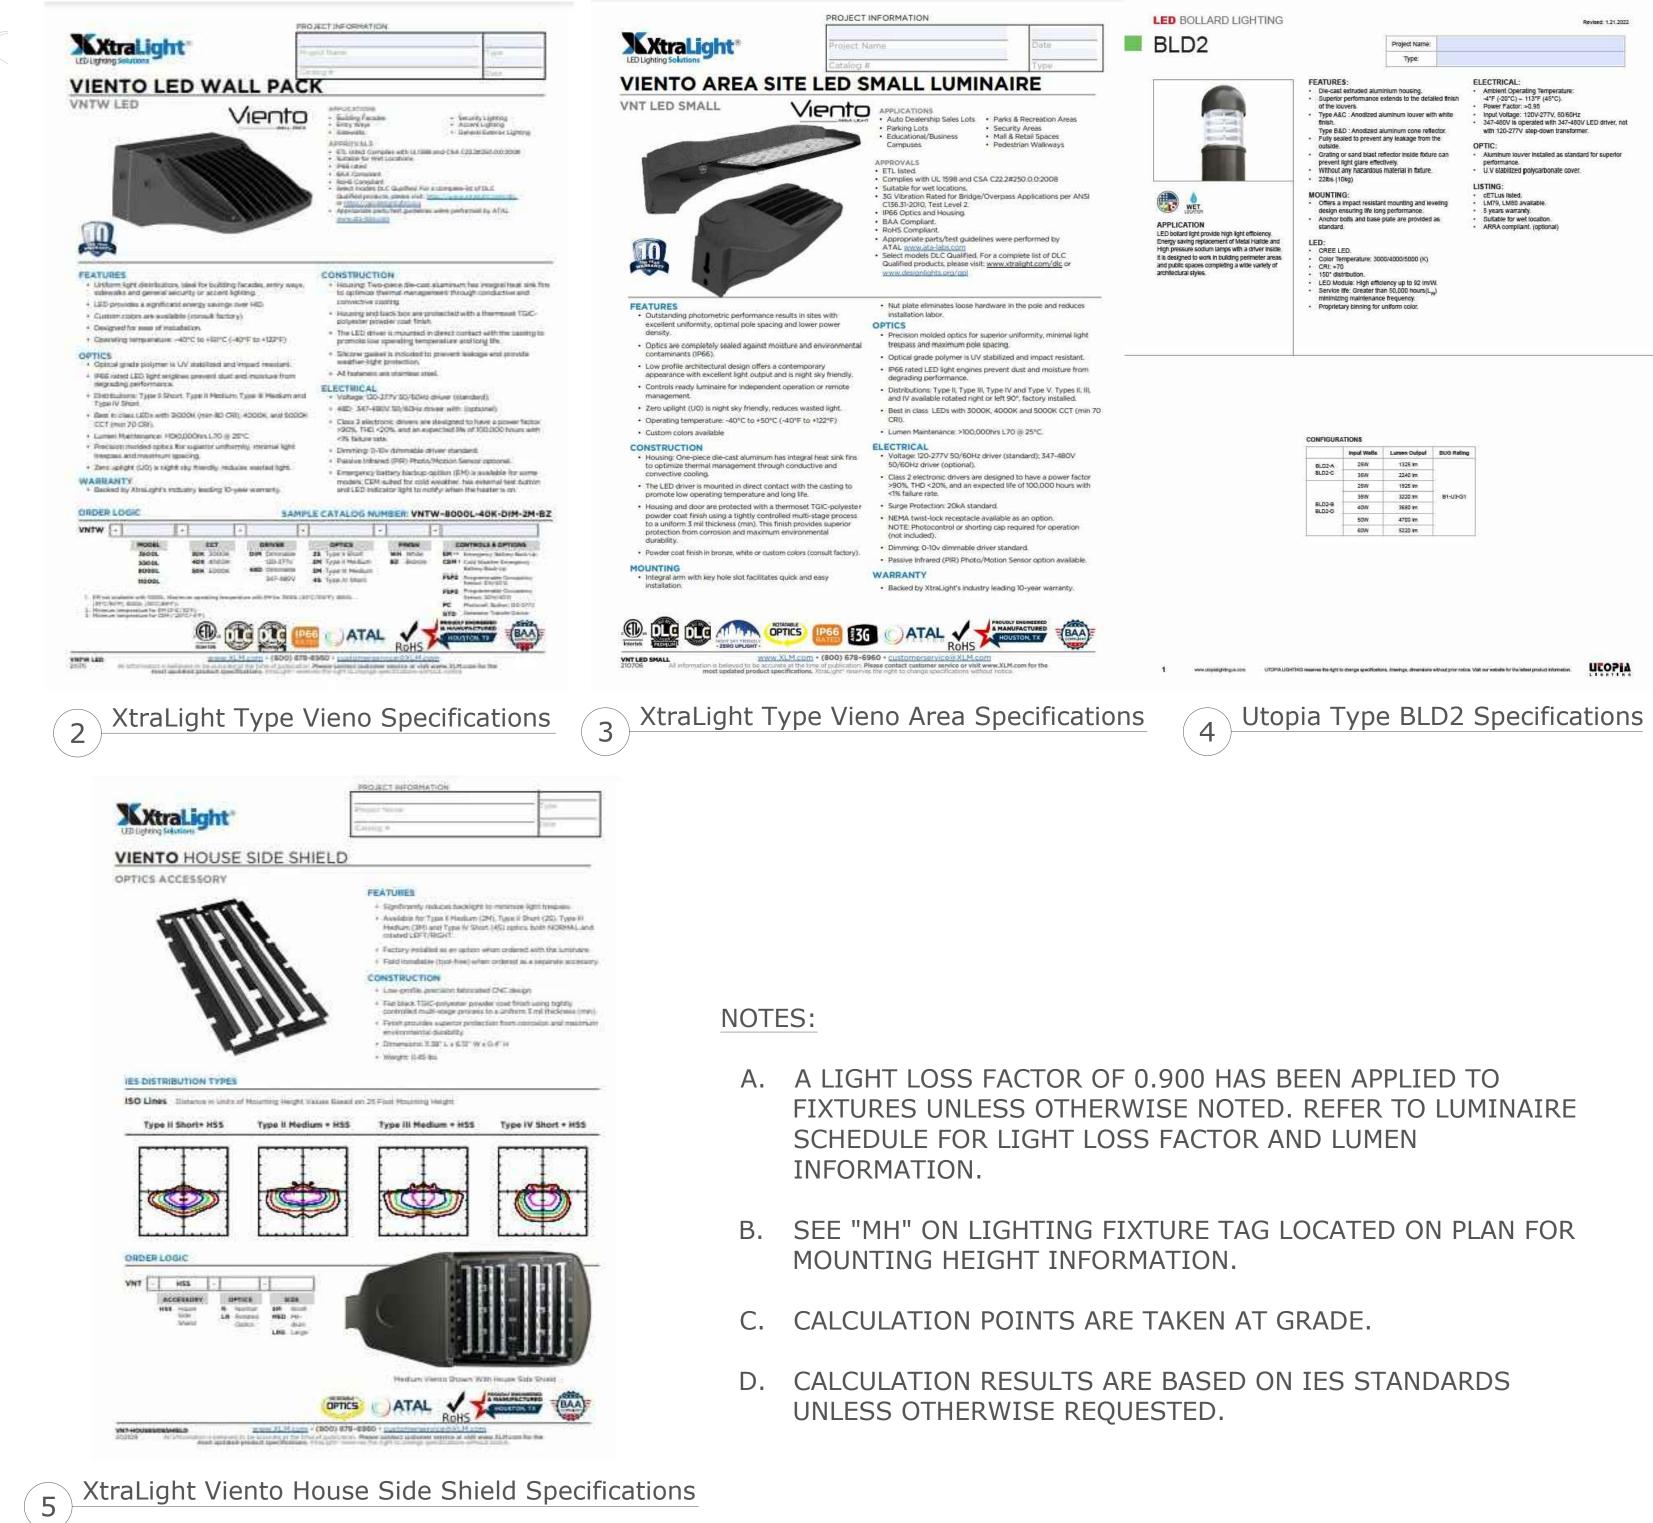

1. **Height**—The height of any proposed alteration shall be compatible with the style and character of the surrounding buildings, within zoning requirements.\_\_\_\_\_\_

The proposed building meets the requirements of a building height of 40'-0" at 39'-6"

2. **Proportions of Windows and Doors** – The proportions and relationships between doors and windows shall be compatible with the architectural style and character of the surrounding area. <u>The proportions of windows and doors reflect the architectural style of the surrounding area with double hung windows & sliding glass doors for residential deck access.</u>

3. **Relations of Building Masses and Spaces** – The relationship of a structure to the open space between it and adjoining structures shall be compatible. <u>The structure meets all set backs, as well as open space at the front of the building for planting & sidewalks, etc.</u>

4. **Roof Shape** – The design and pitch of the roof shall be compatible with the architectural style and character of the surrounding buildings. <u>The design of the roof matches the roofline of surrounding buildings in the downtown area, we have pitched the roof where we found it prudent to design and structure of the building.</u>

5. **Scale** – The scale of the structure shall be compatible with its architectural style and the character of the surrounding buildings. <u>The scale of the structure is similar in nature to 70-72 East Central St and the Franklin Center Commons</u>

6. **Façade, Line, Shape & Profile** – Facades shall blend with other structures in the surrounding area with regard to the dominant vertical or horizontal context: <u>Facade materials are vinyl siding, fiber</u> cement board and Azek PVC paneling\_\_\_\_\_\_

7. Architectural Details – Architectural details, including signs, materials, colors and textures shall be treated so as to be compatible with the existing and adjacent architectural character, thereby preserving and enhancing the surround area. <u>Details and material selections are designed to match existing character as well as add a modernized look to the downtown area</u>