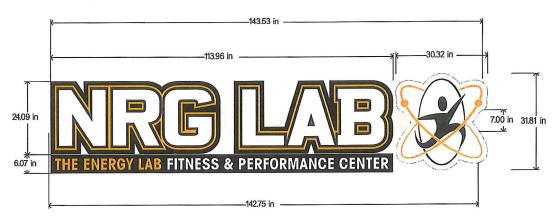

# TOWN OF FRANKLIN DESIGN REVIEW APPLICATION FOR §185-31(2) OF THE ZONING BY-LAW

| A) General Information                                                                                                                                                                                                                                 |
|--------------------------------------------------------------------------------------------------------------------------------------------------------------------------------------------------------------------------------------------------------|
| Name of Business or Project: NR6 Lab Fitness                                                                                                                                                                                                           |
| Property Address 100 Franklin Village Dr ()nit#16  Assessors' Map # Parcel # 270-011-000-000                                                                                                                                                           |
|                                                                                                                                                                                                                                                        |
| Zoning District (select applicable zone):                                                                                                                                                                                                              |
| Zoning History: Use VarianceNon-Conforming Use                                                                                                                                                                                                         |
| B) Applicant Information:                                                                                                                                                                                                                              |
| Applicant Name: Signisy Enterprises, Inc. DBA/Signo Plus                                                                                                                                                                                               |
| Address: 89 South Man St<br>Wiltwa, MB 01757                                                                                                                                                                                                           |
| Telephone Number: 508-478-5077                                                                                                                                                                                                                         |
| Contact Person: Kaven Mullen                                                                                                                                                                                                                           |
| C) Owner Information (Business Owner & Property Owner if different)  Lithle White  Business Owner: NR6 (a) Fifthing Property Owner: (SCFMMIII)   1996, IP  Address: 100 Franklin Villes Dr. # 16  Evolution Villes Dr. # 16  Port Washington, NY 11050 |
| All of the information is submitted according to the best of my knowledge  Executed as a sealed instrument this 24 day of Jan. 20 2 ()  Signature of Applicant  Signature of Owner  CASPINENTE                                                         |
| Print name of Applicant Print name of Owner                                                                                                                                                                                                            |