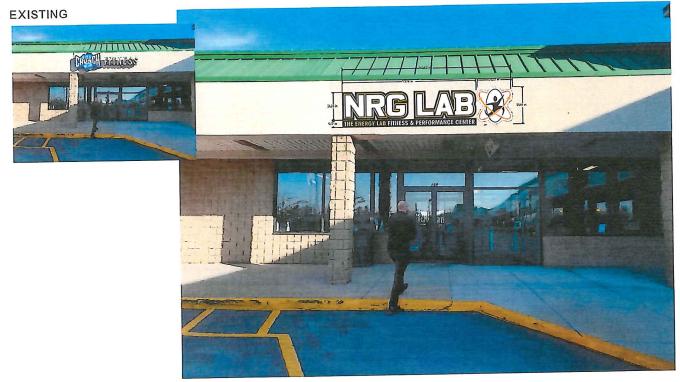

Replace existing CRUNCH FITNESS signs with new owner name.

7:10 PM PJ Mart 2 – 150 Emmons Street – Suite 2

24" x 120" s/face carved signs with copy 1 mounted on Façade over entrance and 1 on outside wall on back of building.

# TOWN OF FRANKLIN DESIGN REVIEW APPLICATION FOR §185-31(2) OF THE ZONING BY-LAW

| A) General Information                                                                                                                                                                                                                                 |
|--------------------------------------------------------------------------------------------------------------------------------------------------------------------------------------------------------------------------------------------------------|
| Name of Business or Project: NR6 Lab Fitness                                                                                                                                                                                                           |
| Property Address 100 Franklin Village Dr ()nit#16  Assessors' Map # Parcel # 270-011-000-000                                                                                                                                                           |
|                                                                                                                                                                                                                                                        |
| Zoning District (select applicable zone):                                                                                                                                                                                                              |
| Zoning History: Use VarianceNon-Conforming Use                                                                                                                                                                                                         |
| B) Applicant Information:                                                                                                                                                                                                                              |
| Applicant Name: Signisy Enterprises, Inc. DBA/Signo Plus                                                                                                                                                                                               |
| Address: 89 South Man St<br>Wiltwa, MB 01757                                                                                                                                                                                                           |
| Telephone Number: 508-478-5077                                                                                                                                                                                                                         |
| Contact Person: Kaven Mullen                                                                                                                                                                                                                           |
| C) Owner Information (Business Owner & Property Owner if different)  Lithle White  Business Owner: NR6 (a) Fifthing Property Owner: (SCFMMIII)   1996, IP  Address: 100 Franklin Villes Dr. # 16  Evolution Villes Dr. # 16  Port Washington, NY 11050 |
| All of the information is submitted according to the best of my knowledge  Executed as a sealed instrument this 24 day of Jan. 20 2 ()  Signature of Applicant  Signature of Owner  CASPINENTE                                                         |
| Print name of Applicant Print name of Owner                                                                                                                                                                                                            |