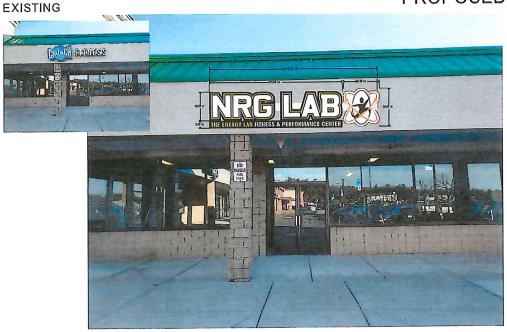

Replace existing CRUNCH FITNESS signs with new owner name.

7:10 PM PJ Mart 2 – 150 Emmons Street – Suite 2

24" x 120" s/face carved signs with copy 1 mounted on Façade over entrance and 1 on outside wall on back of building.

# TOWN OF FRANKLIN DESIGN REVIEW APPLICATION FOR §185-31(2) OF THE ZONING BY-LAW

| A) General Information                                                                                                                                                                                                                                 |
|--------------------------------------------------------------------------------------------------------------------------------------------------------------------------------------------------------------------------------------------------------|
| Name of Business or Project: NR6 Lab Fitness                                                                                                                                                                                                           |
| Property Address 100 Franklin Village Dr ()nit#16  Assessors' Map # Parcel # 270-011-000-000                                                                                                                                                           |
|                                                                                                                                                                                                                                                        |
| Zoning District (select applicable zone):                                                                                                                                                                                                              |
| Zoning History: Use VarianceNon-Conforming Use                                                                                                                                                                                                         |
| B) Applicant Information:                                                                                                                                                                                                                              |
| Applicant Name: Signisy Enterprises, Inc. DBA/Signo Plus                                                                                                                                                                                               |
| Address: 89 South Man St<br>Wiltwa, MB 01757                                                                                                                                                                                                           |
| Telephone Number: 508-478-5077                                                                                                                                                                                                                         |
| Contact Person: Kaven Mullen                                                                                                                                                                                                                           |
| C) Owner Information (Business Owner & Property Owner if different)  Lithle White  Business Owner: NR6 (a) Fifthing Property Owner: (SCFMMIII)   1996, IP  Address: 100 Franklin Villes Dr. # 16  Evolution Villes Dr. # 16  Port Washington, NY 11050 |
| All of the information is submitted according to the best of my knowledge  Executed as a sealed instrument this 24 day of Jan. 20 2 ()  Signature of Applicant  Signature of Owner  CASPINENTE                                                         |
| Print name of Applicant Print name of Owner                                                                                                                                                                                                            |