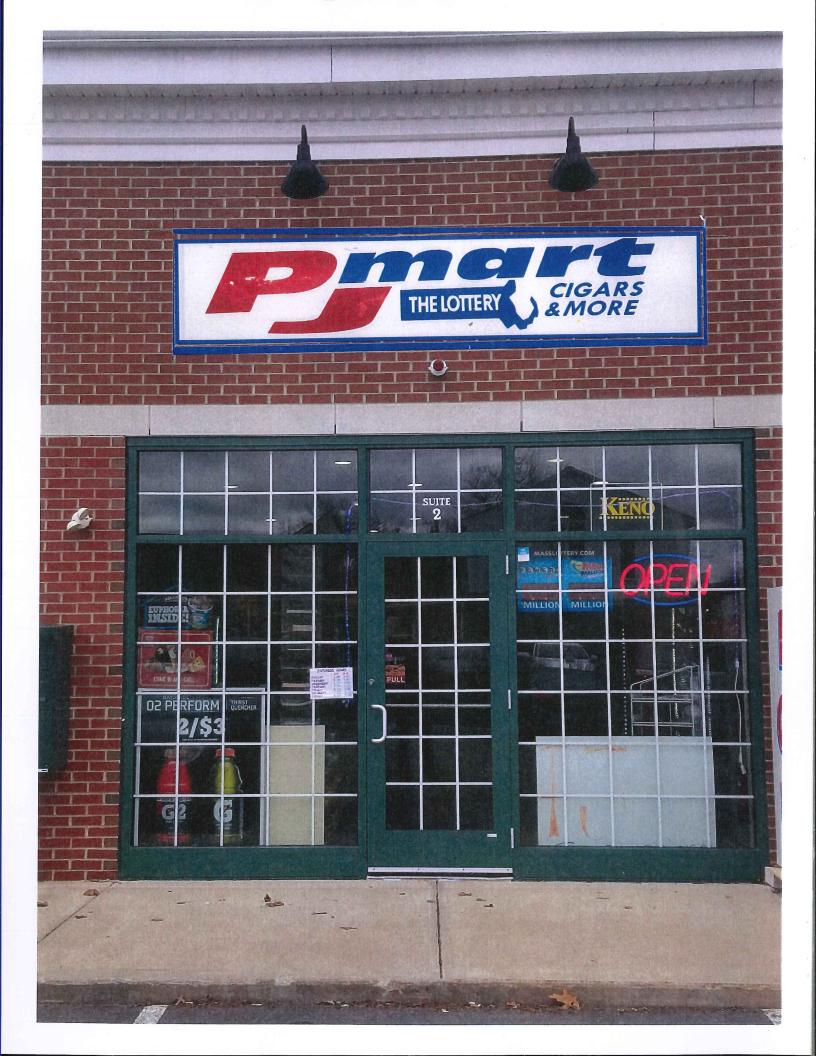

Replace existing CRUNCH FITNESS signs with new owner name.

7:10 PM PJ Mart 2 – 150 Emmons Street – Suite 2

24" x 120" s/face carved signs with copy 1 mounted on Façade over entrance and 1 on outside wall on back of building.