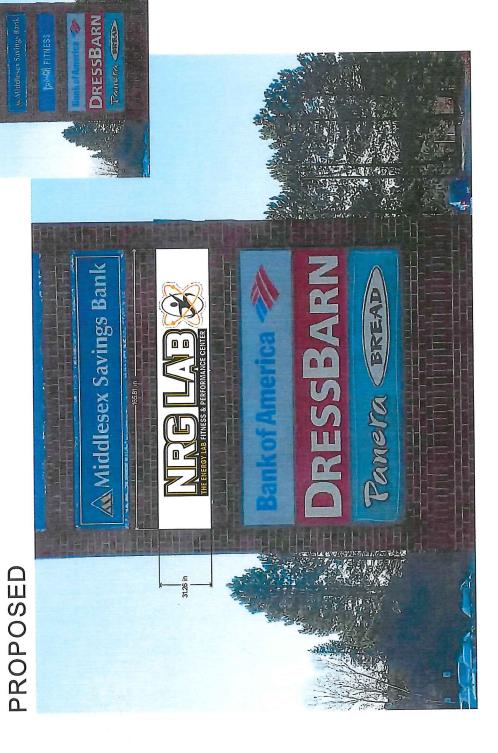

Replace existing CRUNCH FITNESS signs with new owner name.

7:10 PM PJ Mart 2 – 150 Emmons Street – Suite 2

24" x 120" s/face carved signs with copy 1 mounted on Façade over entrance and 1 on outside wall on back of building.

# TOWN OF FRANKLIN DESIGN REVIEW APPLICATION FOR §185-31(2) OF THE ZONING BY-LAW

| A) General Information                                                                                                                                                                                                                                 |
|--------------------------------------------------------------------------------------------------------------------------------------------------------------------------------------------------------------------------------------------------------|
| Name of Business or Project: NR6 Lab Fitness                                                                                                                                                                                                           |
| Property Address 100 Franklin Village Dr ()nit#16  Assessors' Map # Parcel # 270-011-000-000                                                                                                                                                           |
|                                                                                                                                                                                                                                                        |
| Zoning District (select applicable zone):                                                                                                                                                                                                              |
| Zoning History: Use VarianceNon-Conforming Use                                                                                                                                                                                                         |
| B) Applicant Information:                                                                                                                                                                                                                              |
| Applicant Name: Signisy Enterprises, Inc. DBA/Signo Plus                                                                                                                                                                                               |
| Address: 89 South Man St<br>Wiltwa, MB 01757                                                                                                                                                                                                           |
| Telephone Number: 508-478-5077                                                                                                                                                                                                                         |
| Contact Person: Kaven Mullen                                                                                                                                                                                                                           |
| C) Owner Information (Business Owner & Property Owner if different)  Lithle White  Business Owner: NR6 (a) Fifthing Property Owner: (SCFMMIII)   1996, IP  Address: 100 Franklin Villes Dr. # 16  Evolution Villes Dr. # 16  Port Washington, NY 11050 |
| All of the information is submitted according to the best of my knowledge  Executed as a sealed instrument this 24 day of Jan. 20 2 ()  Signature of Applicant  Signature of Owner  CASPINENTE                                                         |
| Print name of Applicant Print name of Owner                                                                                                                                                                                                            |