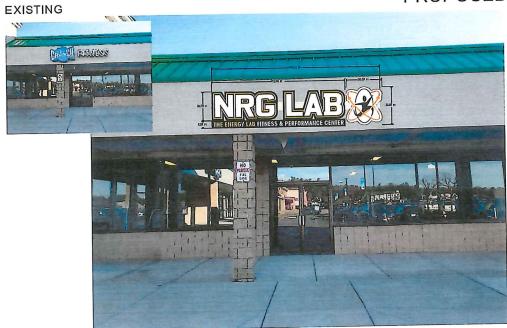

Replace existing CRUNCH FITNESS signs with new owner name.

7:10 PM PJ Mart 2 – 150 Emmons Street – Suite 2

24" x 120" s/face carved signs with copy 1 mounted on Façade over entrance and 1 on outside wall on back of building.

# TOWN OF FRANKLIN DESIGN REVIEW APPLICATION FOR §185-31(2) OF THE ZONING BY-LAW

| A) General Information                                                                                                                                                                                                                                 |
|--------------------------------------------------------------------------------------------------------------------------------------------------------------------------------------------------------------------------------------------------------|
| Name of Business or Project: NR6 Lab Fitness                                                                                                                                                                                                           |
| Property Address 100 Franklin Village Dr ()nit#16  Assessors' Map # Parcel # 270-011-000-000                                                                                                                                                           |
|                                                                                                                                                                                                                                                        |
| Zoning District (select applicable zone):                                                                                                                                                                                                              |
| Zoning History: Use VarianceNon-Conforming Use                                                                                                                                                                                                         |
| B) Applicant Information:                                                                                                                                                                                                                              |
| Applicant Name: Signisy Enterprises, Inc. DBA/Signo Plus                                                                                                                                                                                               |
| Address: 89 South Man St<br>Wiltwa, MB 01757                                                                                                                                                                                                           |
| Telephone Number: 508-478-5077                                                                                                                                                                                                                         |
| Contact Person: Kaven Mullen                                                                                                                                                                                                                           |
| C) Owner Information (Business Owner & Property Owner if different)  Lithle White  Business Owner: NR6 (a) Fifthing Property Owner: (SCFMMIII)   1996, IP  Address: 100 Franklin Villes Dr. # 16  Evolution Villes Dr. # 16  Port Washington, NY 11050 |
| All of the information is submitted according to the best of my knowledge  Executed as a sealed instrument this 24 day of Jan. 20 2 ()  Signature of Applicant  Signature of Owner  CASPINENTE                                                         |
| Print name of Applicant Print name of Owner                                                                                                                                                                                                            |