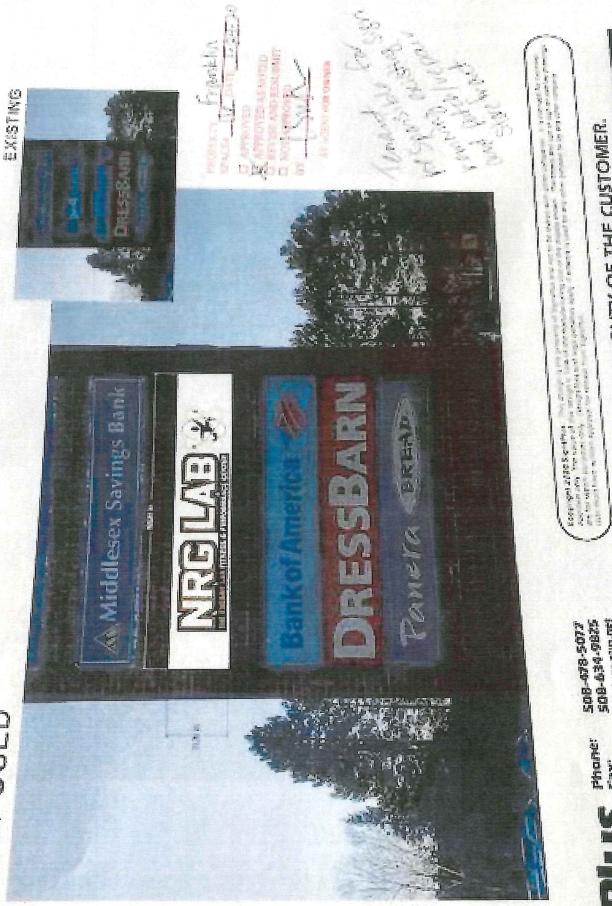

Replace existing CRUNCH FITNESS signs with new owner name.

7:10 PM PJ Mart 2 – 150 Emmons Street – Suite 2

24" x 120" s/face carved signs with copy 1 mounted on Façade over entrance and 1 on outside wall on back of building.

# TOWN OF FRANKLIN DESIGN REVIEW APPLICATION FOR §185-31(2) OF THE ZONING BY-LAW

| A) General Information                                                                                                                                                                                                                                 |
|--------------------------------------------------------------------------------------------------------------------------------------------------------------------------------------------------------------------------------------------------------|
| Name of Business or Project: NR6 Lab Fitness                                                                                                                                                                                                           |
| Property Address 100 Franklin Village Dr ()nit#16  Assessors' Map # Parcel # 270-011-000-000                                                                                                                                                           |
|                                                                                                                                                                                                                                                        |
| Zoning District (select applicable zone):                                                                                                                                                                                                              |
| Zoning History: Use VarianceNon-Conforming Use                                                                                                                                                                                                         |
| B) Applicant Information:                                                                                                                                                                                                                              |
| Applicant Name: Signisy Enterprises, Inc. DBA/Signo Plus                                                                                                                                                                                               |
| Address: 89 South Man St<br>Wiltwa, MB 01757                                                                                                                                                                                                           |
| Telephone Number: 508-478-5077                                                                                                                                                                                                                         |
| Contact Person: Kaven Mullen                                                                                                                                                                                                                           |
| C) Owner Information (Business Owner & Property Owner if different)  Lithle White  Business Owner: NR6 (a) Fifthing Property Owner: (SCFMMIII)   1996, IP  Address: 100 Franklin Villes Dr. # 16  Evolution Villes Dr. # 16  Port Washington, NY 11050 |
| All of the information is submitted according to the best of my knowledge  Executed as a sealed instrument this 24 day of Jan. 20 2 ()  Signature of Applicant  Signature of Owner  CASPINENTE                                                         |
| Print name of Applicant Print name of Owner                                                                                                                                                                                                            |