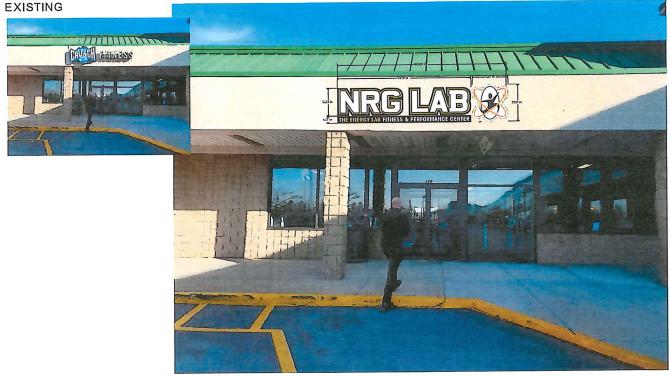

Replace existing CRUNCH FITNESS signs with new owner name.

7:10 PM PJ Mart 2 – 150 Emmons Street – Suite 2

24" x 120" s/face carved signs with copy 1 mounted on Façade over entrance and 1 on outside wall on back of building.

# TOWN OF FRANKLIN DESIGN REVIEW APPLICATION FOR §185-31(2) OF THE ZONING BY-LAW

| A) General Information                                                                                                                                                                                                                                 |
|--------------------------------------------------------------------------------------------------------------------------------------------------------------------------------------------------------------------------------------------------------|
| Name of Business or Project: NR6 Lab Fitness                                                                                                                                                                                                           |
| Property Address 100 Franklin Village Dr ()nit#16  Assessors' Map # Parcel # 270-011-000-000                                                                                                                                                           |
|                                                                                                                                                                                                                                                        |
| Zoning District (select applicable zone):                                                                                                                                                                                                              |
| Zoning History: Use VarianceNon-Conforming Use                                                                                                                                                                                                         |
| B) Applicant Information:                                                                                                                                                                                                                              |
| Applicant Name: Signisy Enterprises, Inc. DBA/Signo Plus                                                                                                                                                                                               |
| Address: 89 South Man St<br>Wiltwa, MB 01757                                                                                                                                                                                                           |
| Telephone Number: 508-478-5077                                                                                                                                                                                                                         |
| Contact Person: Kaven Mullen                                                                                                                                                                                                                           |
| C) Owner Information (Business Owner & Property Owner if different)  Lithle White  Business Owner: NR6 (a) Fifthing Property Owner: (SCFMMIII)   1996, IP  Address: 100 Franklin Villes Dr. # 16  Evolution Villes Dr. # 16  Port Washington, NY 11050 |
| All of the information is submitted according to the best of my knowledge  Executed as a sealed instrument this 24 day of Jan. 20 2 ()  Signature of Applicant  Signature of Owner  CASPINENTE                                                         |
| Print name of Applicant Print name of Owner                                                                                                                                                                                                            |