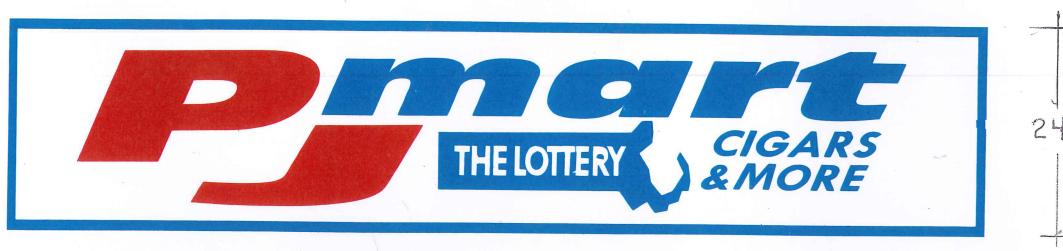

Replace existing CRUNCH FITNESS signs with new owner name.

7:10 PM PJ Mart 2 – 150 Emmons Street – Suite 2

24" x 120" s/face carved signs with copy 1 mounted on Façade over entrance and 1 on outside wall on back of building.