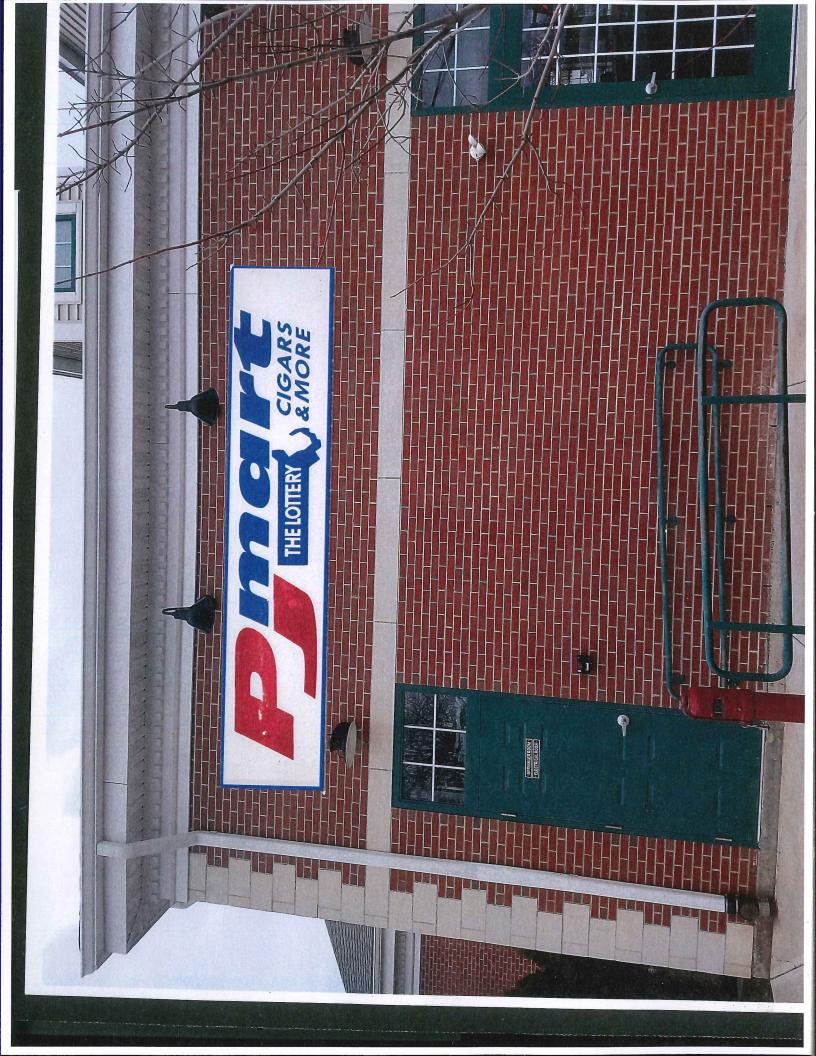

Replace existing CRUNCH FITNESS signs with new owner name.

7:10 PM PJ Mart 2 – 150 Emmons Street – Suite 2

24" x 120" s/face carved signs with copy 1 mounted on Façade over entrance and 1 on outside wall on back of building.