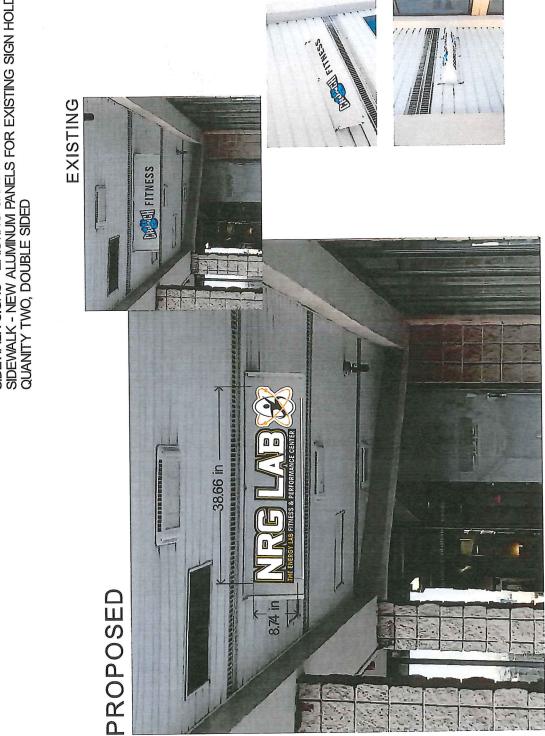

Replace existing CRUNCH FITNESS signs with new owner name.

7:10 PM PJ Mart 2 – 150 Emmons Street – Suite 2

24" x 120" s/face carved signs with copy 1 mounted on Façade over entrance and 1 on outside wall on back of building.

# TOWN OF FRANKLIN DESIGN REVIEW APPLICATION FOR §185-31(2) OF THE ZONING BY-LAW

| A) General Information                                                                                                                                                                                                                                 |
|--------------------------------------------------------------------------------------------------------------------------------------------------------------------------------------------------------------------------------------------------------|
| Name of Business or Project: NR6 Lab Fitness                                                                                                                                                                                                           |
| Property Address 100 Franklin Village Dr ()nit#16  Assessors' Map # Parcel # 270-011-000-000                                                                                                                                                           |
|                                                                                                                                                                                                                                                        |
| Zoning District (select applicable zone):                                                                                                                                                                                                              |
| Zoning History: Use VarianceNon-Conforming Use                                                                                                                                                                                                         |
| B) Applicant Information:                                                                                                                                                                                                                              |
| Applicant Name: Signisy Enterprises, Inc. DBA/Signo Plus                                                                                                                                                                                               |
| Address: 89 South Man St<br>Wiltwa, MB 01757                                                                                                                                                                                                           |
| Telephone Number: 508-478-5077                                                                                                                                                                                                                         |
| Contact Person: Kaven Mullen                                                                                                                                                                                                                           |
| C) Owner Information (Business Owner & Property Owner if different)  Lithle White  Business Owner: NR6 (a) Fifthing Property Owner: (SCFMMIII)   1996, IP  Address: 100 Franklin Villes Dr. # 16  Evolution Villes Dr. # 16  Port Washington, NY 11050 |
| All of the information is submitted according to the best of my knowledge  Executed as a sealed instrument this 24 day of Jan. 20 2 ()  Signature of Applicant  Signature of Owner  CASPINENTE                                                         |
| Print name of Applicant Print name of Owner                                                                                                                                                                                                            |