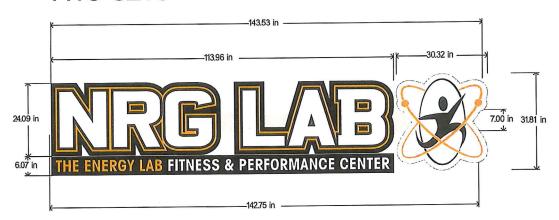

# Tuesday, February 4, 2020 7:00 PM.

Municipal Building, 355 East Central Street 2<sup>nd</sup> Floor, Room 205

7:00 PM I Have Coins – 13 Main Street

Install blade sign on new bracket.

7:05 PM NRG Lab Fitness – 100 Franklin Village Drive – Unit 16

Replace existing CRUNCH FITNESS signs with new owner name.

7:10 PM PJ Mart 2 – 150 Emmons Street – Suite 2

24" x 120" s/face carved signs with copy 1 mounted on Façade over entrance and 1 on outside wall on back of building.

# TOWN OF FRANKLIN DESIGN REVIEW APPLICATION FOR §185-31(2) OF THE ZONING BY-LAW

| A) General Information                                                                                                                                                                                                                                 |
|--------------------------------------------------------------------------------------------------------------------------------------------------------------------------------------------------------------------------------------------------------|
| Name of Business or Project: NR6 Lab Fitness                                                                                                                                                                                                           |
| Property Address 100 Franklin Village Dr ()nit#16  Assessors' Map # Parcel # 270-011-000-000                                                                                                                                                           |
|                                                                                                                                                                                                                                                        |
| Zoning District (select applicable zone):                                                                                                                                                                                                              |
| Zoning History: Use VarianceNon-Conforming Use                                                                                                                                                                                                         |
| B) Applicant Information:                                                                                                                                                                                                                              |
| Applicant Name: Signisy Enterprises, Inc. DBA/Signo Plus                                                                                                                                                                                               |
| Address: 89 South Man St<br>Wiltwa, MB 01757                                                                                                                                                                                                           |
| Telephone Number: 508-478-5077                                                                                                                                                                                                                         |
| Contact Person: Kaven Mullen                                                                                                                                                                                                                           |
| C) Owner Information (Business Owner & Property Owner if different)  Lithle White  Business Owner: NR6 (a) Fifthing Property Owner: (SCFMMIII)   1996, IP  Address: 100 Franklin Villes Dr. # 16  Evolution Villes Dr. # 16  Port Washington, NY 11050 |
| All of the information is submitted according to the best of my knowledge  Executed as a sealed instrument this 24 day of Jan. 20 2 ()  Signature of Applicant  Signature of Owner  CASPINENTE                                                         |
| Print name of Applicant Print name of Owner                                                                                                                                                                                                            |