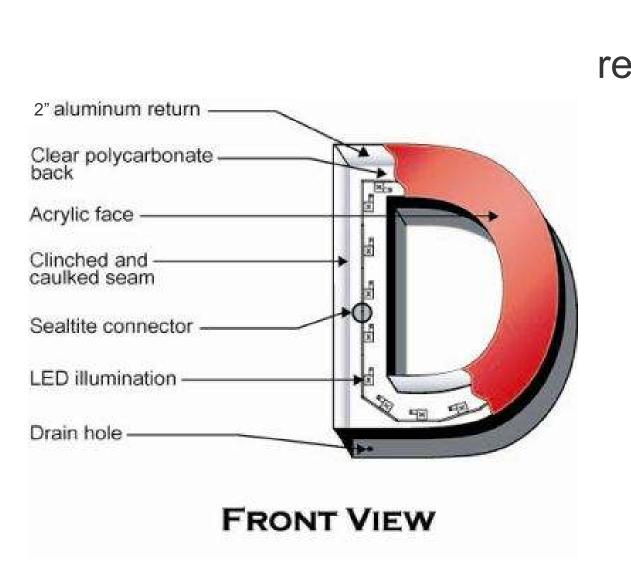

# Specifications:

- \* 040 gold aluminum light boxes 2" return.
- \* Internal white led lighting illumination, UL Listed.
- \* Letter boxes to be mounted on the wall.

Sign installed in location shown on attached photo.

This sign is intended to be installed in accordance with the requirement of Article 600 of the National Electrical Code and/or other applicable local code. This includes proper grounding and bonding of the sign.

# **Mounting**

\*All Hardware to be Galvanized and Non Corrosive