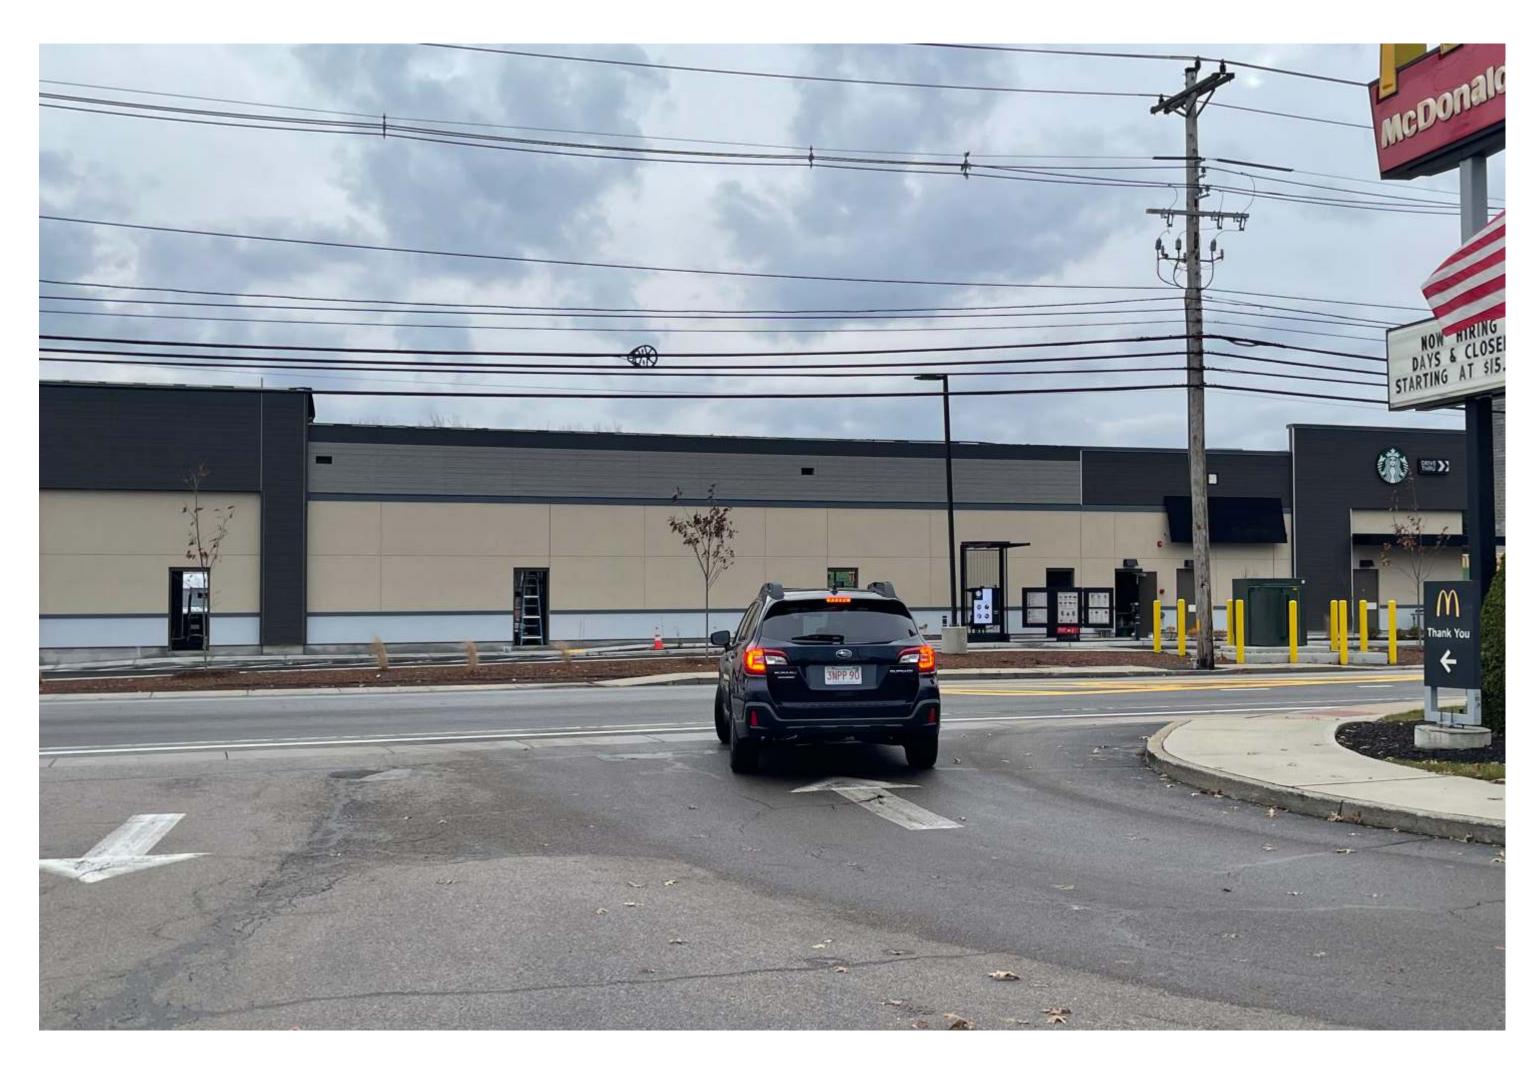

7:00 PM Bellagio Nail Bar & Lashes – 340 East Central Street
Attach two back-lit channel letter signs to the building

7:05 PM Briller Boutique – 70 East Central Street

Replace existing signage

7:10 PM Dean College – 119 Main Street

# Existing