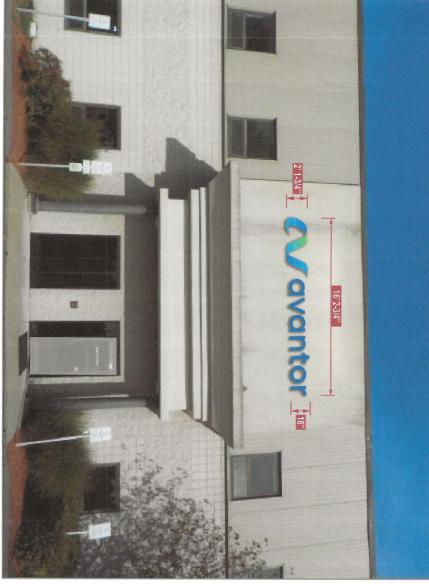

Replace 4 monument signs

7:15 PM Avantor – 161 Grove Street

Replace existing wall sign. Non-illuminated channel letters