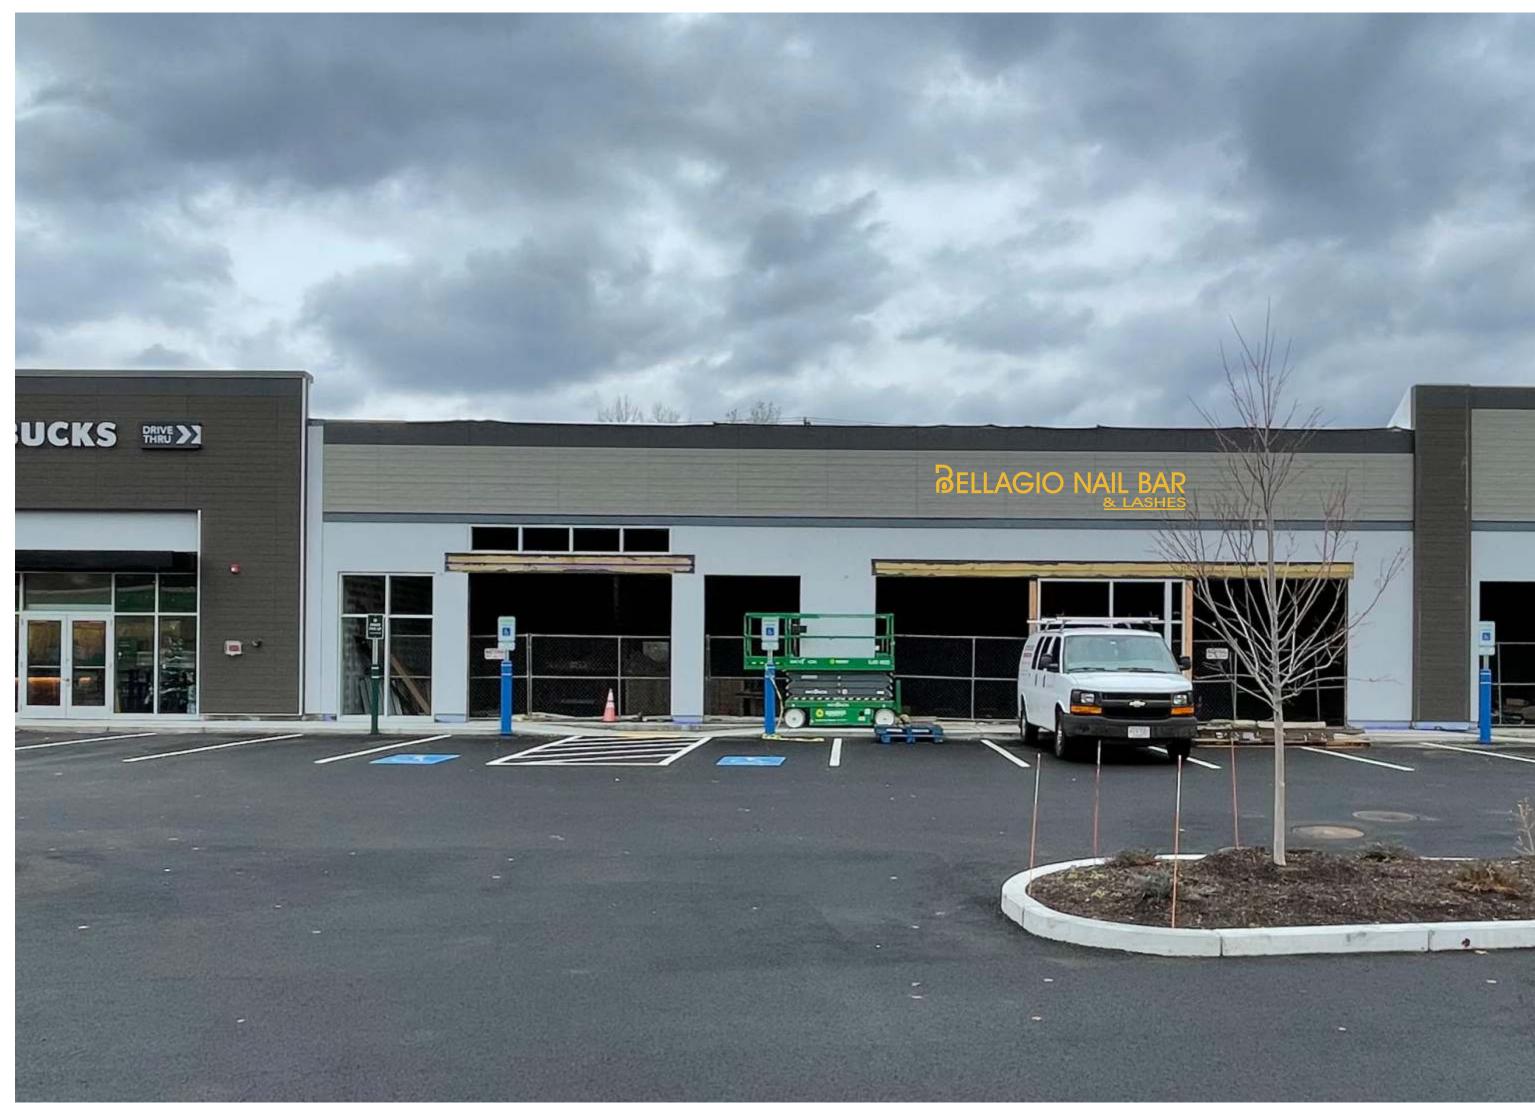

7:00 PM Bellagio Nail Bar & Lashes – 340 East Central Street
Attach two back-lit channel letter signs to the building

7:05 PM Briller Boutique – 70 East Central Street

Replace existing signage

7:10 PM Dean College – 119 Main Street

# BELLAGIO NAL BAR & LASHES

SQUARE FEET: 55.3

# Specifications:

- \* 040 gold aluminum light boxes 2" return.
- \* Internal white led lighting illumination, UL Listed.
- \* Letter boxes to be mounted on the wall.

Sign installed in location shown on attached photo.