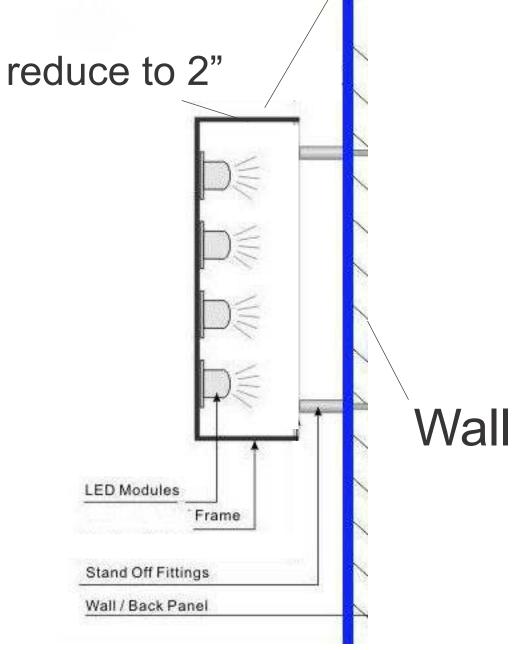

# Specifications:

- \* 040 gold aluminum light boxes 2" return.
- \* Internal white led lighting illumination, UL Listed.
- \* Letter boxes to be mounted on the wall.

Sign installed in location shown on attached photo.

# **Mounting**

\*All Hardware to be Galvanized and Non Corrosive