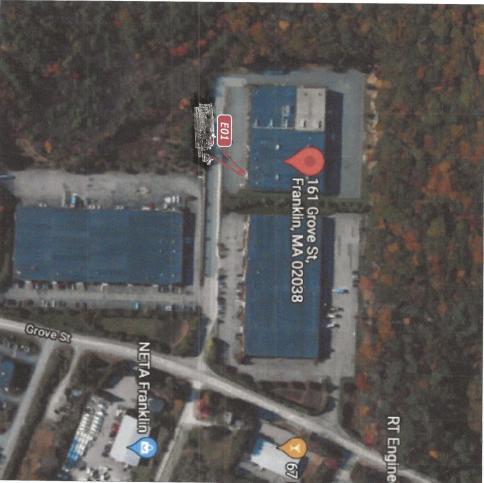

Replace 4 monument signs

7:15 PM Avantor – 161 Grove Street

Replace existing wall sign. Non-illuminated channel letters