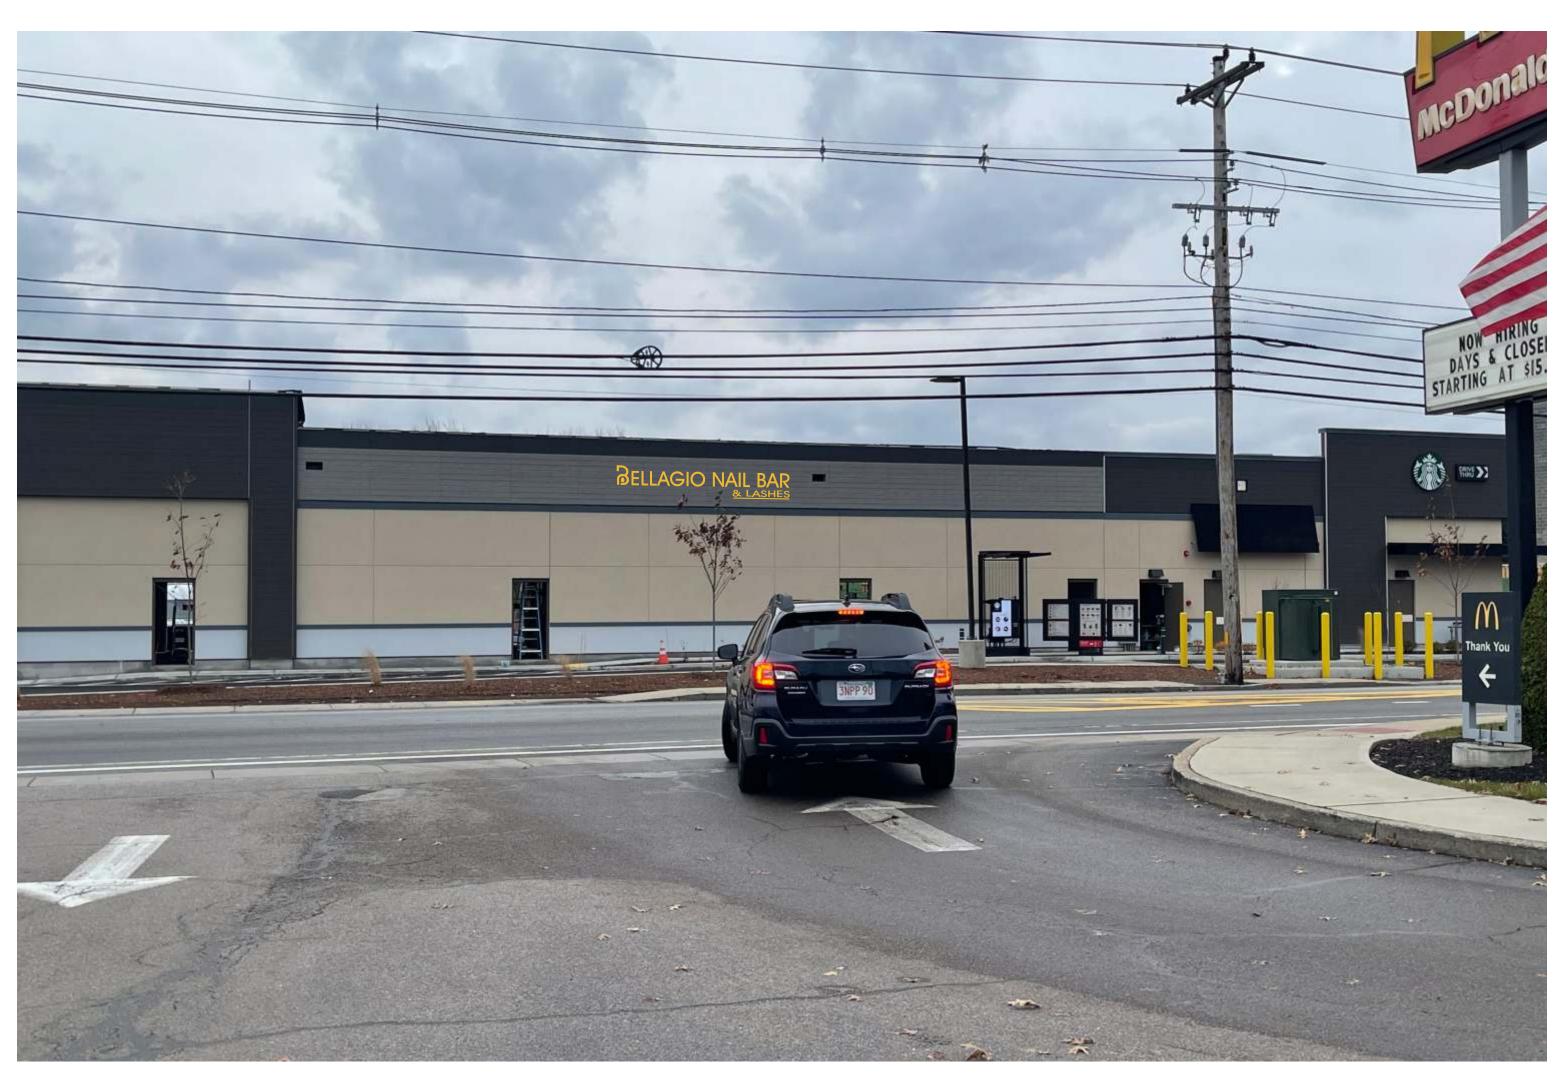

7:00 PM Bellagio Nail Bar & Lashes – 340 East Central Street
Attach two back-lit channel letter signs to the building

7:05 PM Briller Boutique – 70 East Central Street

Replace existing signage

7:10 PM Dean College – 119 Main Street

# BELLAGIO NAL BAR & LASHES

SQUARE FEET: 55.3

# Specifications:

- \* 040 gold aluminum light boxes 2" return.
- \* Internal white led lighting illumination, UL Listed.
- \* Letter boxes to be mounted on the wall.

Sign installed in location shown on attached photo.