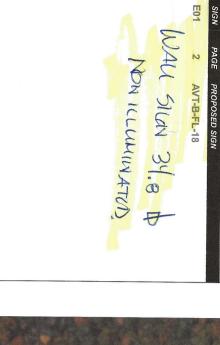

Replace 4 monument signs

7:15 PM Avantor – 161 Grove Street

Replace existing wall sign. Non-illuminated channel letters