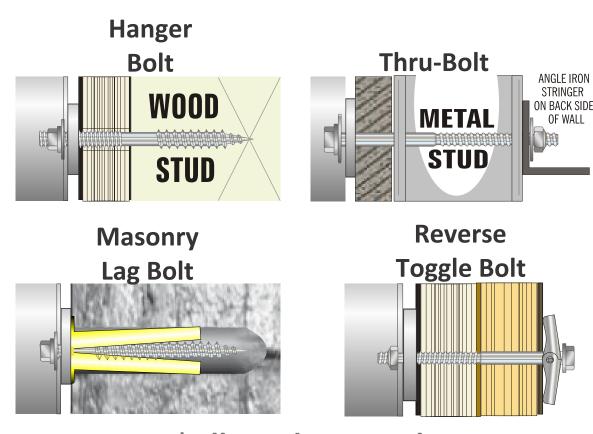

3. Building drawings, indicating size and height of building(s); front, rear and side elevations (when there are no adjoining buildings) and floor plans
- 4. Drawings or pictures of existing conditions
- 5. If any signage on the building or site, provide information from above Signage Checklist

# BELLAGIO NAL BAR & LASHES





SQUARE FEET: 55.3

# Specifications:

- \* 040 gold aluminum light boxes 2" return.
- \* Internal white led lighting illumination, UL Listed.
- \* Letter boxes to be mounted on the wall.

Sign installed in location shown on attached photo.

This sign is intended to be installed in accordance with the requirement of Article 600 of the National Electrical Code and/or other applicable local code. This includes proper grounding and bonding of the sign.

# **Mounting**



\*All Hardware to be Galvanized and Non Corrosive

# Aluminum Backlit Sign(2 sets):

This image is for general reference only, and may not accurately represent the actual product.

68.50

Customer: Tammy Tran

Company: Bellagio Nail Bar & Lashes

Phone: 617-653-8930

Original: 12/15/2021 Revision:

Estimate(\$0 Means No Price):

Address: 340 East Central St.

City: Franklin

State/Zip: MA 02038

File Name: **Bellagio Nail** 

Job No: **03465** 

The undersigned, in his or her individual and official capacity, hereby certifies that the quoted prices, designs, specifications, terms, and conditions are accepted. New CC Sign is authorized to perform the work as specified.

X Date
Print Name

# NEW CC SIGN

259 Quincy Ave. Quincy, MA 02169 TEL: 617.479.8552 / 617-210-7982

Fax: 617.479.4852