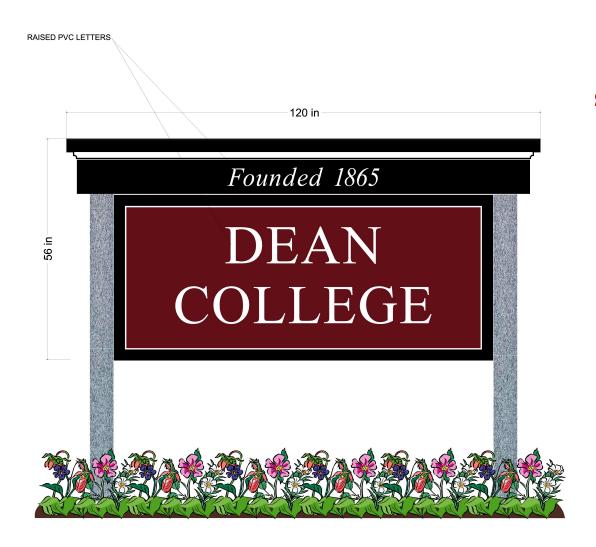

Replace 4 monument signs

7:15 PM Avantor – 161 Grove Street

Replace existing wall sign. Non-illuminated channel letters