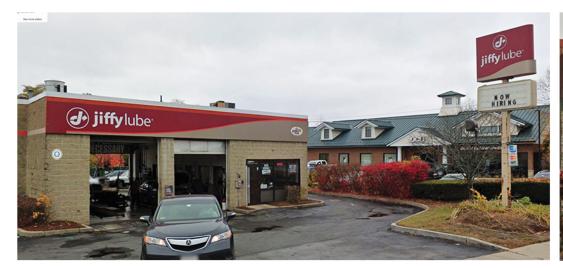

7:00 PM Rockland Trust – 2 Main Street
Replace face on existing billboard

7:05 PM Valvoline – 490 West Central Street

Replace 2 building signs and a double sided pylon - from Jiffy Lube to

Valvoline

7:10 PM Della Mane Salon – 357 Union Street

\*FOR SIGNS COMPLETE PAGES 1 & 2 ONLY. FOR SITE PLANS, BUILDING PLANS, PROJECTS, COMPLETE PAGES 1 – 4

SEE ADDENDA ATTACHED FOR ASSISTANCE IN COMPLETION OF FORM Q

| D) Architect/Engineer/Sign Company Information (if not the applicant)                                                           |
|---------------------------------------------------------------------------------------------------------------------------------|
| a. Sign Company                                                                                                                 |
| Business Name: Sign Design Contact Person: O Looke                                                                              |
| CORRAGE CISOR. 1 L L L'ERRE                                                                                                     |
| Address 170 Liberty St. Brock ton MA 02301                                                                                      |
| Address 170 Liberty St. Brockton MA 0230  <br>Telephone Number: 508-345 778/cell or 508-560-0094                                |
| b. Architect/Engineer (when applicable)                                                                                         |
| Business Name:                                                                                                                  |
| Contact Person:                                                                                                                 |
| Address                                                                                                                         |
| Telephone Number:                                                                                                               |
| E) Work Summary                                                                                                                 |
| Summary of work to be done: We'd like to replace 2 building<br>Signs and a double sided pylon - from<br>Jiffy Lube to Valvoline |
| F) Information & Materials to be Submitted with Application                                                                     |
| a) FOR SIGN SUBMISSIONS ONLY:                                                                                                   |
| THE FOLLOWING MUST BE SUBMITTED ELECTRONICALLY TO Mkinhart@franklinma.gov                                                       |
| 1 Drawing of Proposed Sign which must also include                                                                              |