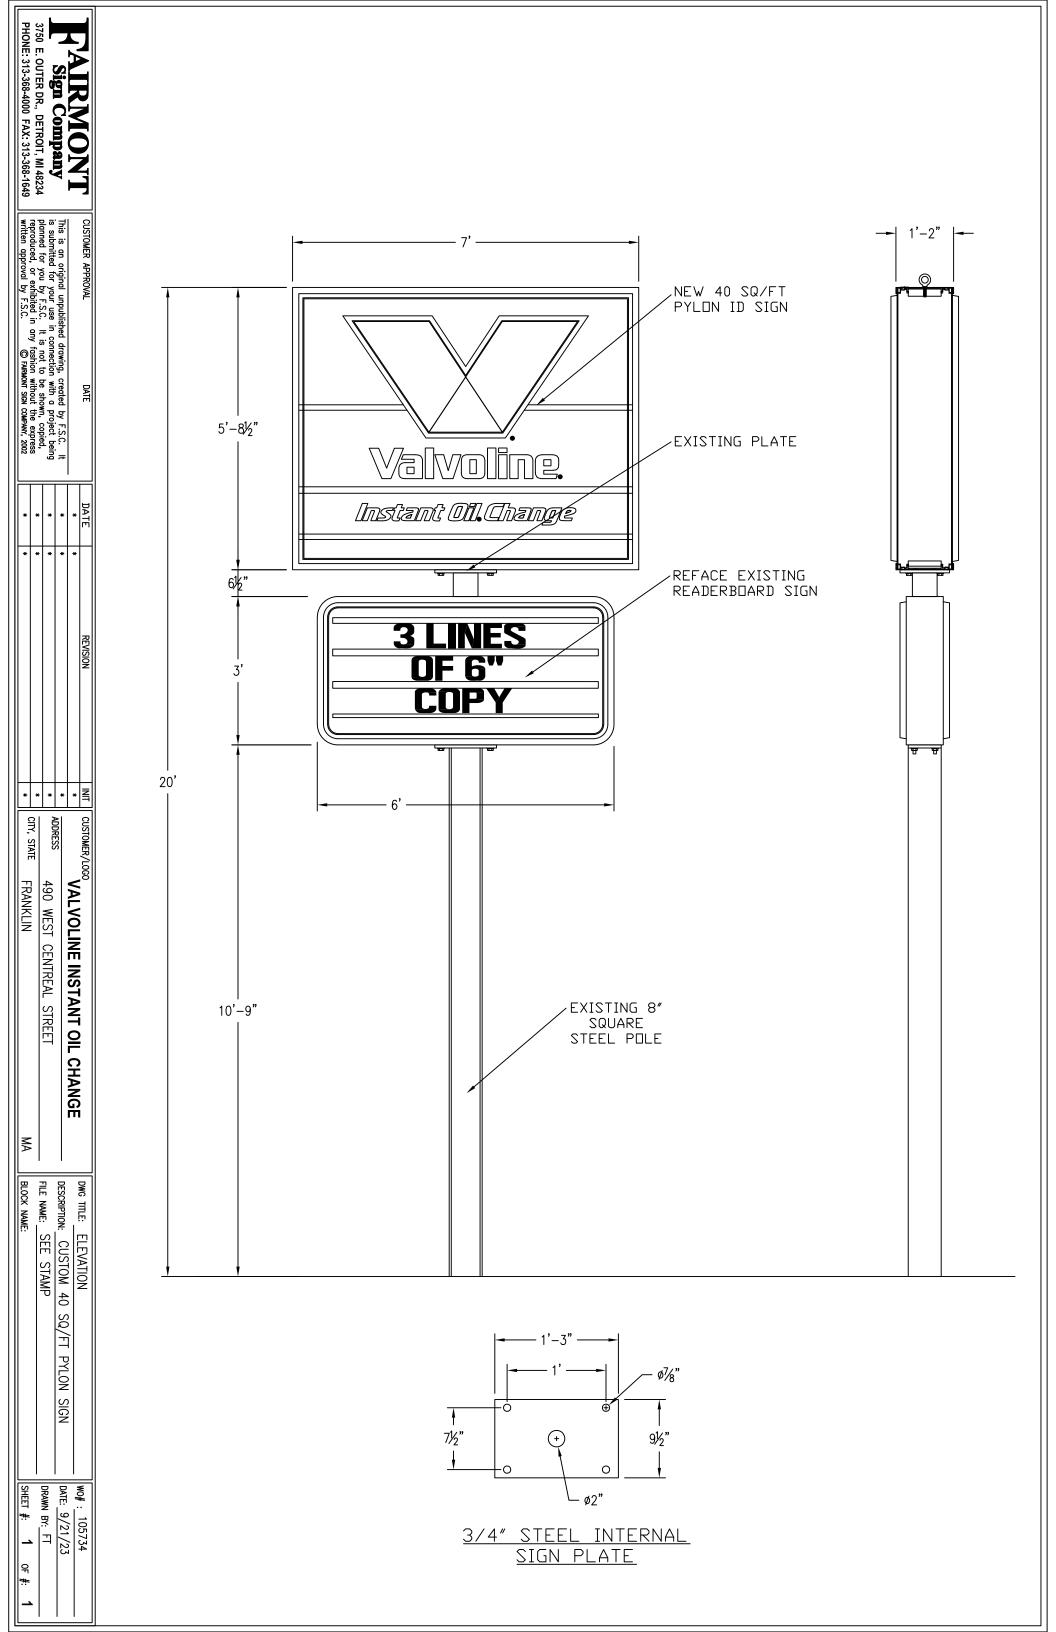

#### TOWN OF FRANKLIN DESIGN REVIEW APPLICATION FOR §185-31(2) OF THE ZONING BY-LAW

| A) General Information                                                                                                               |
|--------------------------------------------------------------------------------------------------------------------------------------|
| Name of Business or Project: Valvoline                                                                                               |
| Property Address 490 W. Central St.                                                                                                  |
| Assessors' Map #25\(\lambda\) Parcel #005                                                                                            |
| Zoning District (select applicable zone):                                                                                            |
| Zoning History: Use Variance Non-Conforming Use                                                                                      |
| B) Applicant Information:                                                                                                            |
| Applicant Name: Sign Design                                                                                                          |
| Address: 170 Liberty St.  Brockton MA 02301                                                                                          |
| Telephone Number: <u>508-245.7781 cell</u>                                                                                           |
| Contact Person:                                                                                                                      |
| C) Owner Information (Business Owner & Property Owner if different)                                                                  |
| Business Owner: Boston Oil Change Property Owner: Boston Oil Change UC<br>Address: 8 Two mile Rd. 8 Two mile Rd. Farmington CT 06032 |
| All of the information is submitted according to the best of my knowledge Executed as a sealed instrument this day of 20             |
| Woledandricken                                                                                                                       |
| Signature of Applicant Signature of Owner                                                                                            |
| Print name of Applicant Sign Design Print name of Owner                                                                              |

\*FOR SIGNS COMPLETE PAGES 1 & 2 ONLY. FOR SITE PLANS, BUILDING PLANS, PROJECTS, COMPLETE PAGES 1 – 4

SEE ADDENDA ATTACHED FOR ASSISTANCE IN COMPLETION OF FORM Q

| D) Architect/Engineer/Sign Company Information (if not the applicant)                                                           |
|---------------------------------------------------------------------------------------------------------------------------------|
| a. Sign Company                                                                                                                 |
| Business Name: Sign Design Contact Person: O Looke                                                                              |
| CORRAGE CISOR. 1 L L L'ERRE                                                                                                     |
| Address 170 Liberty St. Brock ton MA 02301                                                                                      |
| Address 170 Liberty St. Brockton MA 0230  <br>Telephone Number: 508-345 778/cell or 508-560-0094                                |
| b. Architect/Engineer (when applicable)                                                                                         |
| Business Name:                                                                                                                  |
| Contact Person:                                                                                                                 |
| Address                                                                                                                         |
| Telephone Number:                                                                                                               |
| E) Work Summary                                                                                                                 |
| Summary of work to be done: We'd like to replace 2 building<br>Signs and a double sided pylon - from<br>Jiffy Lube to Valvoline |
| F) Information & Materials to be Submitted with Application                                                                     |
| a) FOR SIGN SUBMISSIONS ONLY:                                                                                                   |
| THE FOLLOWING MUST BE SUBMITTED ELECTRONICALLY TO Mkinhart@franklinma.gov                                                       |
| 1 Drawing of Proposed Sign which must also include                                                                              |

1. Drawing of Proposed Sign which must also include

type of sign (wall, pylon etc.)

colors

size/dimensions

materials

style of lettering

lighting-illuminated, non-illuminated and style

- 2. Drawing and/or pictures indicating location of new sign.
- 3. Picture of existing location and signs (if previously existing location)

#### OWNER'S LETTER OF AUTHORIZATION

As the owner of the property located at:

| 490 West Central Street                                                    |  |  |  |  |  |  |
|----------------------------------------------------------------------------|--|--|--|--|--|--|
| (street address)                                                           |  |  |  |  |  |  |
| Franklin, MA 02038                                                         |  |  |  |  |  |  |
| (city, state, zip)                                                         |  |  |  |  |  |  |
| I hereby authorize Valvoline Instant Oil Change (tenant name)              |  |  |  |  |  |  |
| (tenant name)                                                              |  |  |  |  |  |  |
| as tenant and/or lessee of said property, to obtain new and/or change      |  |  |  |  |  |  |
| existing signage at the above referenced address. I also authorize         |  |  |  |  |  |  |
| FAIRMONT SIGN COMPANY and its agents to act as my agent in                 |  |  |  |  |  |  |
| obtaining the required and necessary permits, licenses and approvals,      |  |  |  |  |  |  |
| which may be for the installation of said signage, and to proceed with the |  |  |  |  |  |  |
| installation if in accordance with all governing laws, statutes and        |  |  |  |  |  |  |
| ordinances.                                                                |  |  |  |  |  |  |
|                                                                            |  |  |  |  |  |  |
| M1-2                                                                       |  |  |  |  |  |  |
| Signature: MForti                                                          |  |  |  |  |  |  |
| Print Name: Michael Ferri                                                  |  |  |  |  |  |  |
| Title: Member                                                              |  |  |  |  |  |  |
|                                                                            |  |  |  |  |  |  |
| Company Name & Address: Boston Oil Change LLC                              |  |  |  |  |  |  |
| 8 Two Mile Road                                                            |  |  |  |  |  |  |
| Farmington, CT 06032                                                       |  |  |  |  |  |  |
|                                                                            |  |  |  |  |  |  |
|                                                                            |  |  |  |  |  |  |
| Date: 06/29/2023                                                           |  |  |  |  |  |  |