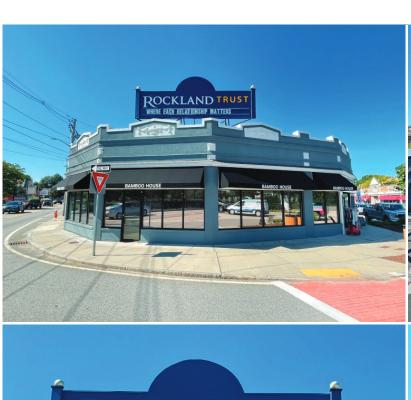

Re: 2 Main Street

Dear Mr. Brown:

I represent Rockland Trust Company, which is the tenant under a lease for the billboard sign located on the building at 2 Main Street. Under the terms of the lease, the tenant is entitled, without further consent from the landlord, to access to the roof at all reasonable times and has the right to select and change any text, message and display on the sign. This letter is to request you issue a permit to Rockland's vendor, Sign Design, per the previously submitted plans to make certain upgrades to the sign. Thank you.

## **BEFORE**

## **AFTER**

LOCATION: