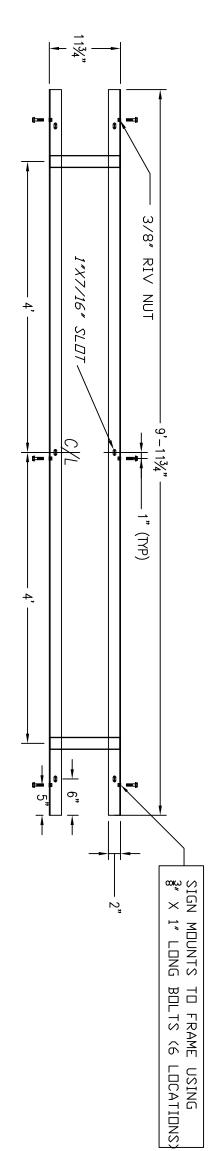

FILE NAME:

NOTE: SIGN TO BE CLEARCOATED AFTER GRAPHICS ARE APPLIED

|                    | CAUTION OPEN FLOOR VIOC PLEASE WAIT SIGN W/                          | Z                     | EA  | 1   | 1     |
|--------------------|----------------------------------------------------------------------|-----------------------|-----|-----|-------|
| NOTES              | ITEM DESCRIPTION                                                     | FSC PART NUMBER       | MON | QTY | Π     |
|                    |                                                                      | SHIP LIST             |     |     |       |
|                    | WHITE 3630-20, 3632GPS-20 48" X 50YD                                 | V00076                | SF  | ₽   |       |
|                    | DIGITALLY PRINTED LOGO                                               | Z                     | EA  |     |       |
| NOTES              | ITEM DESCRIPTION                                                     | FSC PART NUMBER       | MON | QTY | ID    |
|                    |                                                                      | VINYLS                |     |     |       |
|                    | 6401-74215 B66T00304 VIOC RED GALLON #804715738                      | P00124                | GA  |     | Α     |
| NOTES              | ITEM DESCRIPTION                                                     | FSC PART NUMBER       | MON | QTY | ID    |
|                    |                                                                      | PAINTS                |     |     |       |
| BREAK BENT BRACKET | .063 5052-H32 ALUMINUM PAPER INTERLEAVE 60" X 120"                   | A00003                | SF  | з   | 3     |
| GLUED TO PANEL     | 1-1/2" X 1-1/2" X 1/8" 6063-T52 ALUMINUM SHARP<br>CORNERS ANGLE 16FT | A00022                | FT  | 2   | 2     |
| PAINTED VIOC RED   | .090 5052-H32 ALUMINUM PAPER INTERLEAVE 60" X 120"                   | A00004                | SF  | 3   | 1     |
| NOTES              | ITEM DESCRIPTION                                                     | FSC PART NUMBER       | MOU | QTY | ITEM# |
|                    | PART LIST FOR PART #CAUTION OPEN FLOOK VIOC PLEASE WAIT SIGN         | PART LIST FOR PART #C |     |     |       |

ADDRESS 490 WEST CENTI

CUSTOMER/LOGO
VALVOLINE INSTANT OIL CHANGE

ADDRESS 490 WEST CENTRAL STREET

CITY, STATE FRANKLIN

DWG TITLE:
DESCRIPTION
FILE NAME:
BLOCK NAM

DWG TITLE: ELEVATION

DESCRIPTION: 1'-4"x2'-2" CUSTOM PLEASE WAIT

FILE NAME:

BLOCK NAME:

Wo#: 105734

DATE: 9/8/23

DRAWN BY: FT

SHEET #: 1 OF #: 1

AFTER: SIGN TO BE ARE CLEARCOATED APPLIED

| 1                                                           | ID               |           |                                      |                        | ID               |        | A                                               | Đ                |        | 3                                                  | 2                                                                 | 1                                                  | ITEM#            |                                                              |
|-------------------------------------------------------------|------------------|-----------|--------------------------------------|------------------------|------------------|--------|-------------------------------------------------|------------------|--------|----------------------------------------------------|-------------------------------------------------------------------|----------------------------------------------------|------------------|--------------------------------------------------------------|
| 1                                                           | QTY              |           | ₽                                    |                        | QTY              |        |                                                 | QTY              |        | ω                                                  | 2                                                                 | 3                                                  | QTY              |                                                              |
| EA                                                          | иом              |           | SF                                   | EA                     | UOM              |        | GA                                              | MON              |        | SF                                                 | FT                                                                | SF                                                 | иом              |                                                              |
| ν                                                           | FSC PART NUMBER  | SHIP LIST | V00076                               | N                      | FSC PART NUMBER  | VINYLS | P00124                                          | FSC PART NUMBER  | PAINTS | A00003                                             | A00022                                                            | A00004                                             | FSC PART NUMBER  | PART LIST FOR PART #0                                        |
| CAUTION OPEN FLOOR VIOC PLEASE WAIT SIGN W/MOUNTING BRACKET | ITEM DESCRIPTION |           | WHITE 3630-20, 3632GPS-20 48" X 50YD | DIGITALLY PRINTED LOGO | ITEM DESCRIPTION |        | 6401-74215 B66T00304 VIOC RED GALLON #804715738 | ITEM DESCRIPTION |        | .063 5052-H32 ALUMINUM PAPER INTERLEAVE 60" X 120" | 1-1/2" X 1-1/2" X 1/8" 6063-T52 ALUMINUM SHARP CORNERS ANGLE 16FT | .090 5052-H32 ALUMINUM PAPER INTERLEAVE 60" X 120" | ITEM DESCRIPTION | PART LIST FOR PART #CAUTION OPEN FLOOR VIOC PLEASE WAIT SIGN |
|                                                             | NOTES            |           |                                      |                        | NOTES            |        |                                                 | NOTES            |        | BREAK BENT BRACKET                                 | GLUED TO PANEL                                                    | PAINTED VIOC RED                                   | NOTES            |                                                              |