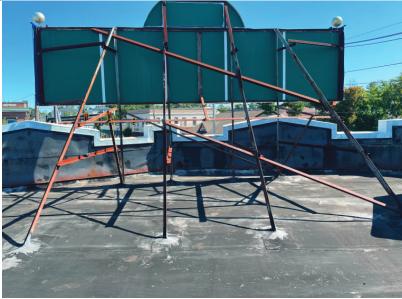

Re: 2 Main Street

Dear Mr. Brown:

I represent Rockland Trust Company, which is the tenant under a lease for the billboard sign located on the building at 2 Main Street. Under the terms of the lease, the tenant is entitled, without further consent from the landlord, to access to the roof at all reasonable times and has the right to select and change any text, message and display on the sign. This letter is to request you issue a permit to Rockland's vendor, Sign Design, per the previously submitted plans to make certain upgrades to the sign. Thank you.

## **BEFORE**

## **AFTER**

LOCATION: