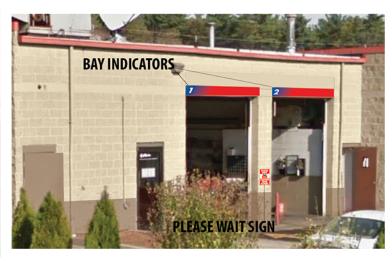

SIDE VIEW
SCALE: 1/4"=1"-0"

1½" SQ STEEL TUBE SPACER
TO ACCOUNT FOR PROTRUDING
FASCIA ON FRONT OF BUILDING

THROUGH BOLT TO WALL WITH ؽ" HARDWARE

TOTAL (2) BAY INDICATORS W/ MTG FRAME REQ'D, ALWAYS VERIFY W/ SHOP ORDER.

NOTE: SIGNS TO BE THRU BOLTED WITH 1 ½"X1½"X½" BREAK BENT CONTINUOUS STRINGERS BEHIND WALL

MOUNTING FRAME (1) REQUIRED FOR ea.

| 3750 E. OUTER DR., DETROIT, MI 48234 PHONE: 313-368-4000 FAX: 313-368-1649                                                                                                                                                                                                                              | DAIRMONT          |
|---------------------------------------------------------------------------------------------------------------------------------------------------------------------------------------------------------------------------------------------------------------------------------------------------------|-------------------|
| This is an original unpublished drawing, created by F.S.C. It is submitted for your use in connection with a project being planned for you by F.S.C. It is not to be shown, copied, reproduced, or exhibited in any fashion without the express written approval by F.S.C. © FARMONT SICH COMPANY, 2002 | CUSTOMER APPROVAL |
| rawing, created by F.S.C. It nection with a project being not to be shown, copied, fashion without the express FARRMONT SIGN COMPANY, 2002                                                                                                                                                              | DATE              |

| BLOCK NAME: | FILE NAME:   | DESCRIPTION: 1'-0"X 10' BAY NUMBER SIGN | DWG TITLE: BAY SIGN |
|-------------|--------------|-----------------------------------------|---------------------|
| SHEET #:    | DRAWN BY: FT | DATE: 9/8/23                            | wo# : 105734        |
| _           |              | 8/23                                    | )5734               |
| 야 #:        |              |                                         |                     |
| _           |              |                                         |                     |

FILE NAME:

NOTE: SIGN TO BE CLEARCOATED AFTER GRAPHICS ARE APPLIED

|                    | CAUTION OPEN FLOOR VIOC PLEASE WAIT SIGN W/                          | Z                     | EA  | 1   | 1     |
|--------------------|----------------------------------------------------------------------|-----------------------|-----|-----|-------|
| NOTES              | ITEM DESCRIPTION                                                     | FSC PART NUMBER       | MON | QTY | Π     |
|                    |                                                                      | SHIP LIST             |     |     |       |
|                    | WHITE 3630-20, 3632GPS-20 48" X 50YD                                 | V00076                | SF  | ₽   |       |
|                    | DIGITALLY PRINTED LOGO                                               | Z                     | EA  |     |       |
| NOTES              | ITEM DESCRIPTION                                                     | FSC PART NUMBER       | MON | QTY | ID    |
|                    |                                                                      | VINYLS                |     |     |       |
|                    | 6401-74215 B66T00304 VIOC RED GALLON #804715738                      | P00124                | GA  |     | Α     |
| NOTES              | ITEM DESCRIPTION                                                     | FSC PART NUMBER       | MON | QTY | ID    |
|                    |                                                                      | PAINTS                |     |     |       |
| BREAK BENT BRACKET | .063 5052-H32 ALUMINUM PAPER INTERLEAVE 60" X 120"                   | A00003                | SF  | з   | 3     |
| GLUED TO PANEL     | 1-1/2" X 1-1/2" X 1/8" 6063-T52 ALUMINUM SHARP<br>CORNERS ANGLE 16FT | A00022                | FT  | 2   | 2     |
| PAINTED VIOC RED   | .090 5052-H32 ALUMINUM PAPER INTERLEAVE 60" X 120"                   | A00004                | SF  | 3   | 1     |
| NOTES              | ITEM DESCRIPTION                                                     | FSC PART NUMBER       | MOU | QTY | ITEM# |
|                    | PART LIST FOR PART #CAUTION OPEN FLOOK VIOC PLEASE WAIT SIGN         | PART LIST FOR PART #C |     |     |       |