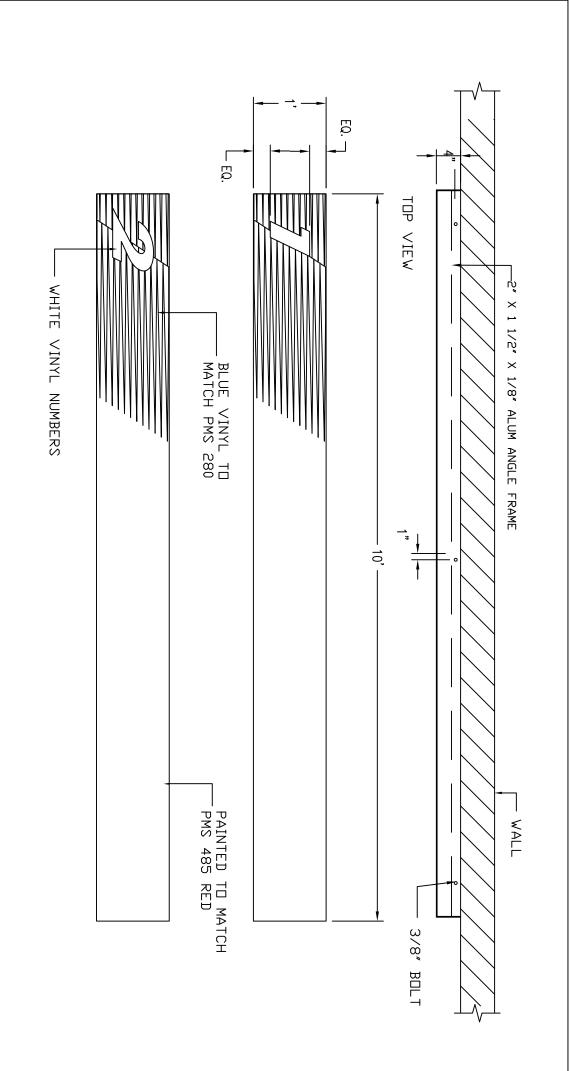

|  |  |  |  |  |  |
| Company Name & Address: Boston Oil Change LLC                              |  |  |  |  |  |  |
| 8 Two Mile Road                                                            |  |  |  |  |  |  |
| Farmington, CT 06032                                                       |  |  |  |  |  |  |
|                                                                            |  |  |  |  |  |  |
|                                                                            |  |  |  |  |  |  |
| Date: 06/29/2023                                                           |  |  |  |  |  |  |









SIDE VIEW
SCALE: 1/4"=1"-0"

1½" SQ STEEL TUBE SPACER
TO ACCOUNT FOR PROTRUDING
FASCIA ON FRONT OF BUILDING

THROUGH BOLT TO WALL WITH ؽ" HARDWARE







TOTAL (2) BAY INDICATORS W/ MTG FRAME REQ'D, ALWAYS VERIFY W/ SHOP ORDER.

NOTE: SIGNS TO BE THRU BOLTED WITH 1 ½"X1½"X½" BREAK BENT CONTINUOUS STRINGERS BEHIND WALL



MOUNTING FRAME (1) REQUIRED FOR ea.

| 3750 E. OUTER DR., DETROIT, MI 48234 PHONE: 313-368-4000 FAX: 313-368-1649                                                                                                                                                                                                                              | DAIRMONT          |
|-----------------------------------------------------------------------------------------------------------------------------------------------------------------------------------------------------------------------------------------------------------------------------