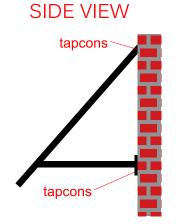

SIDE VIEW
SCALE: 1/4"=1"-0"

1½" SQ STEEL TUBE SPACER
TO ACCOUNT FOR PROTRUDING
FASCIA ON FRONT OF BUILDING

THROUGH BOLT TO WALL WITH ؽ" HARDWARE

TOTAL (2) BAY INDICATORS W/ MTG FRAME REQ'D, ALWAYS VERIFY W/ SHOP ORDER.

NOTE: SIGNS TO BE THRU BOLTED WITH 1 ½"X1½"X½" BREAK BENT CONTINUOUS STRINGERS BEHIND WALL

MOUNTING FRAME (1) REQUIRED FOR ea.

| 3750 E. OUTER DR., DETROIT, MI 48234 PHONE: 313-368-4000 FAX: 313-368-1649                                                                                                                                                                                                                              | DAIRMONT          |
|---------------------------------------------------------------------------------------------------------------------------------------------------------------------------------------------------------------------------------------------------------------------------------------------------------|-------------------|
| This is an original unpublished drawing, created by F.S.C. It is submitted for your use in connection with a project being planned for you by F.S.C. It is not to be shown, copied, reproduced, or exhibited in any fashion without the express written approval by F.S.C. © FARMONT SICH COMPANY, 2002 | CUSTOMER APPROVAL |
| rawing, created by F.S.C. It nection with a project being not to be shown, copied, fashion without the express FARRMONT SIGN COMPANY, 2002                                                                                                                                                              | DATE              |