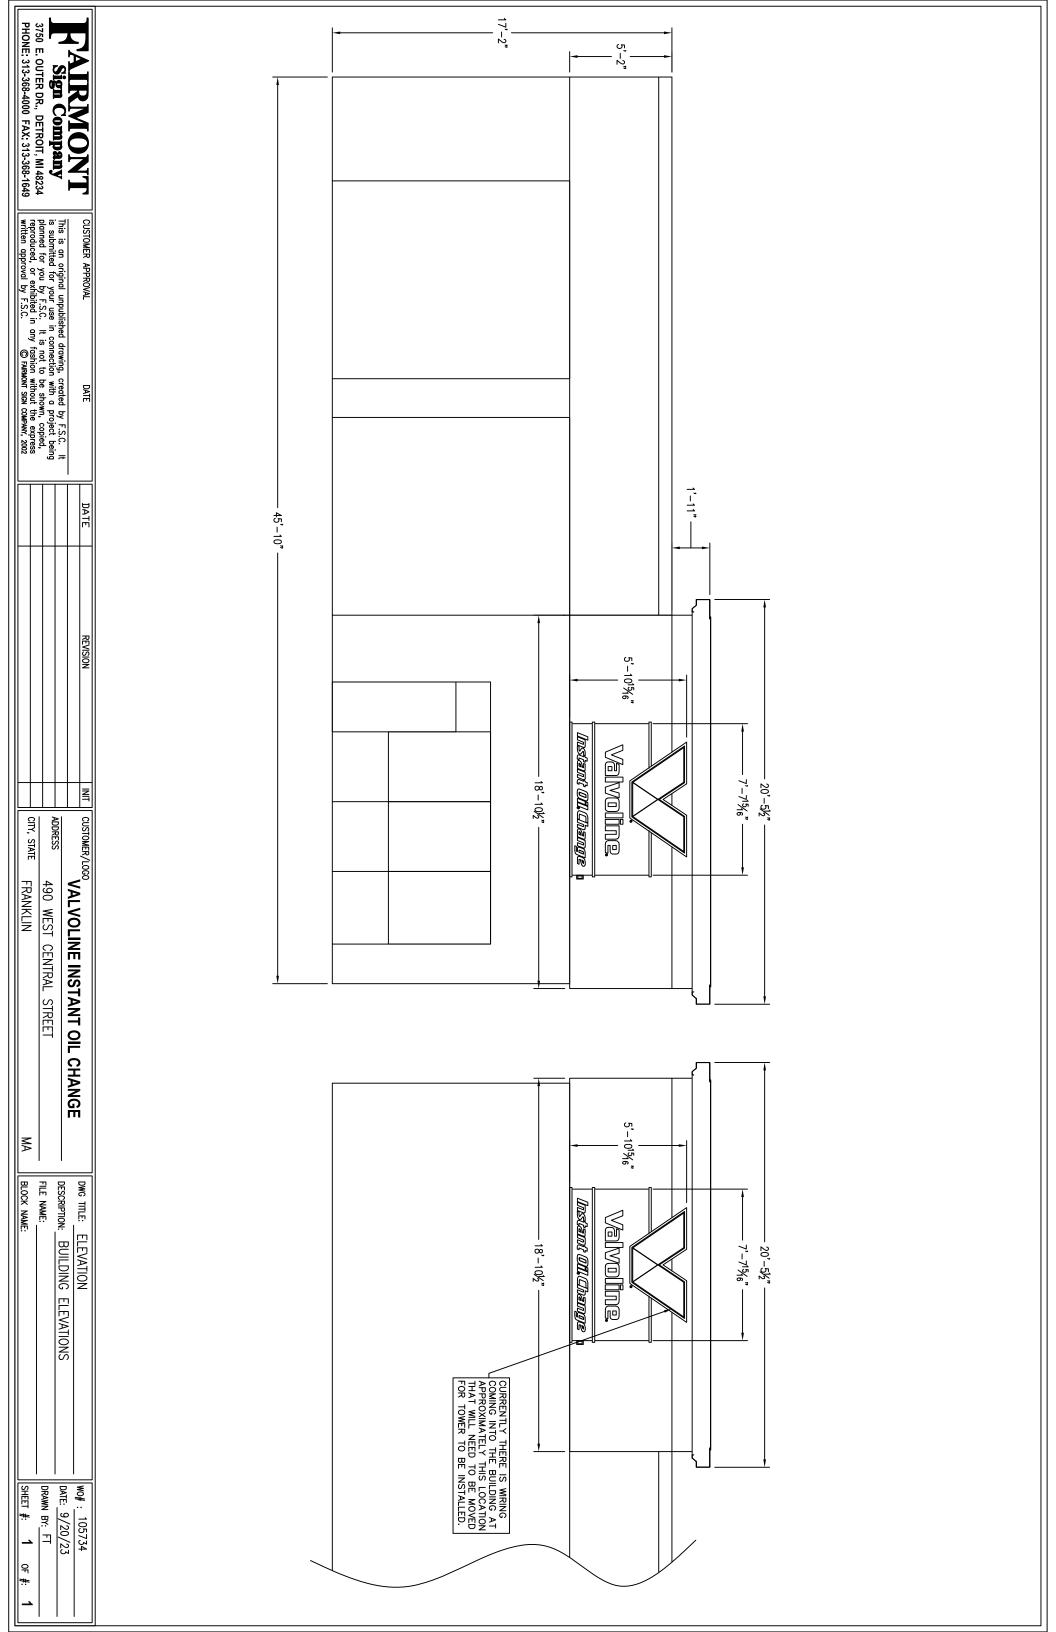

#### TOWN OF FRANKLIN DESIGN REVIEW APPLICATION FOR §185-31(2) OF THE ZONING BY-LAW

| A) General Information                                                                                                               |
|--------------------------------------------------------------------------------------------------------------------------------------|
| Name of Business or Project: Valvoline                                                                                               |
| Property Address 490 W. Central St.                                                                                                  |
| Assessors' Map #25\(\lambda\) Parcel #005                                                                                            |
| Zoning District (select applicable zone):                                                                                            |
| Zoning History: Use Variance Non-Conforming Use                                                                                      |
| B) Applicant Information:                                                                                                            |
| Applicant Name: Sign Design                                                                                                          |
| Address: 170 Liberty St.  Brockton MA 02301                                                                                          |
| Telephone Number: <u>508-245.7781 cell</u>                                                                                           |
| Contact Person:                                                                                                                      |
| C) Owner Information (Business Owner & Property Owner if different)                                                                  |
| Business Owner: Boston Oil Change Property Owner: Boston Oil Change UC<br>Address: 8 Two mile Rd. 8 Two mile Rd. Farmington CT 06032 |
| All of the information is submitted according to the best of my knowledge Executed as a sealed instrument this day of 20             |
| Woledandricken                                                                                                                       |
| Signature of Applicant Signature of Owner                                                                                            |
| Print name of Applicant Sign Design Print name of Owner                                                                              |

\*FOR SIGNS COMPLETE PAGES 1 & 2 ONLY. FOR SITE PLANS, BUILDING PLANS, PROJECTS, COMPLETE PAGES 1 – 4

SEE ADDENDA ATTACHED FOR ASSISTANCE IN COMPLETION OF FORM Q

| D) Architect/Engineer/Sign Company Information (if not the applicant)                                                           |
|---------------------------------------------------------------------------------------------------------------------------------|
| a. Sign Company                                                                                                                 |
| Business Name: Sign Design Contact Person: O Looke                                                                              |
| CORRAGE CISOR. 1 L L L'ERRE                                                                                                     |
| Address 170 Liberty St. Brock ton MA 02301                                                                                      |
| Address 170 Liberty St. Brockton MA 0230  <br>Telephone Number: 508-345 778/cell or 508-560-0094                                |
| b. Architect/Engineer (when applicable)                                                                                         |
| Business Name:                                                                                                                  |
| Contact Person:                                                                                                                 |
| Address                                                                                                                         |
| Telephone Number:                                                                                                               |
| E) Work Summary                                                                                                                 |
| Summary of work to be done: We'd like to replace 2 building<br>Signs and a double sided pylon - from<br>Jiffy Lube to Valvoline |
| F) Information & Materials to be Submitted with Application                                                                     |
| a) FOR SIGN SUBMISSIONS ONLY:                                                                                                   |
| THE FOLLOWING MUST BE SUBMITTED ELECTRONICALLY TO Mkinhart@franklinma.gov                                                       |
| 1 Drawing of Proposed Sign which must also include                                                                              |

#### OWNER'S LETTER OF AUTHORIZATION

As the owner of the property located at:

| 490 West Central Street                                                    |  |  |  |  |  |  |
|----------------------------------------------------------------------------|--|--|--|--|--|--|
| (street address)                                                           |  |  |  |  |  |  |
| Franklin, MA 02038                                                         |  |  |  |  |  |  |
| (city, state, zip)                                                         |  |  |  |  |  |  |
| I hereby authorize Valvoline Instant Oil Change (tenant name)              |  |  |  |  |  |  |
| (tenant name)                                                              |  |  |  |  |  |  |
| as tenant and/or lessee of said property, to obtain new and/or change      |  |  |  |  |  |  |
| existing signage at the above referenced address. I also authorize         |  |  |  |  |  |  |
| FAIRMONT SIGN COMPANY and its agents to act as my agent in                 |  |  |  |  |  |  |
| obtaining the required and necessary permits, licenses and approvals,      |  |  |  |  |  |  |
| which may be for the installation of said signage, and to proceed with the |  |  |  |  |  |  |
| installation if in accordance with all governing laws, statutes and        |  |  |  |  |  |  |
| ordinances.                                                                |  |  |  |  |  |  |
|                                                                            |  |  |  |  |  |  |
| M1-2                                                                       |  |  |  |  |  |  |
| Signature: MForti                                                          |  |  |  |  |  |  |
| Print Name: Michael Ferri                                                  |  |  |  |  |  |  |
| Title: Member                                                              |  |  |  |  |  |  |
|                                                                            |  |  |  |  |  |  |
| Company Name & Address: Boston Oil Change LLC                              |  |  |  |  |  |  |
| 8 Two Mile Road                                                            |  |  |  |  |  |  |
| Farmington, CT 06032                                                       |  |  |  |  |  |  |
|                                                                            |  |  |  |  |  |  |
|                                                                            |  |  |  |  |  |  |
| Date: 06/29/2023                                                           |  |  |  |  |  |  |

ADDRESS 490 WEST CENTI

CUSTOMER/LOGO
VALVOLINE INSTANT OIL CHANGE

ADDRESS 490 WEST CENTRAL STREET

CITY, STATE FRANKLIN

DWG TITLE:
DESCRIPTION
FILE NAME:
BLOCK NAM

DWG TITLE: ELEVATION

DESCRIPTION: 1'-4"x2'-2" CUSTOM PLEASE WAIT