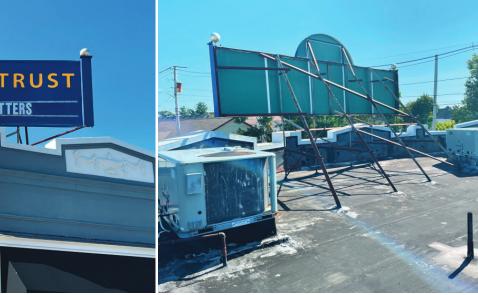

7:00 PM Rockland Trust – 2 Main Street
Replace face on existing billboard

7:05 PM Valvoline – 490 West Central Street

Replace 2 building signs and a double sided pylon - from Jiffy Lube to

Valvoline

7:10 PM Della Mane Salon – 357 Union Street

Re: 2 Main Street

Dear Mr. Brown:

I represent Rockland Trust Company, which is the tenant under a lease for the billboard sign located on the building at 2 Main Street. Under the terms of the lease, the tenant is entitled, without further consent from the landlord, to access to the roof at all reasonable times and has the right to select and change any text, message and display on the sign. This letter is to request you issue a permit to Rockland's vendor, Sign Design, per the previously submitted plans to make certain upgrades to the sign. Thank you.