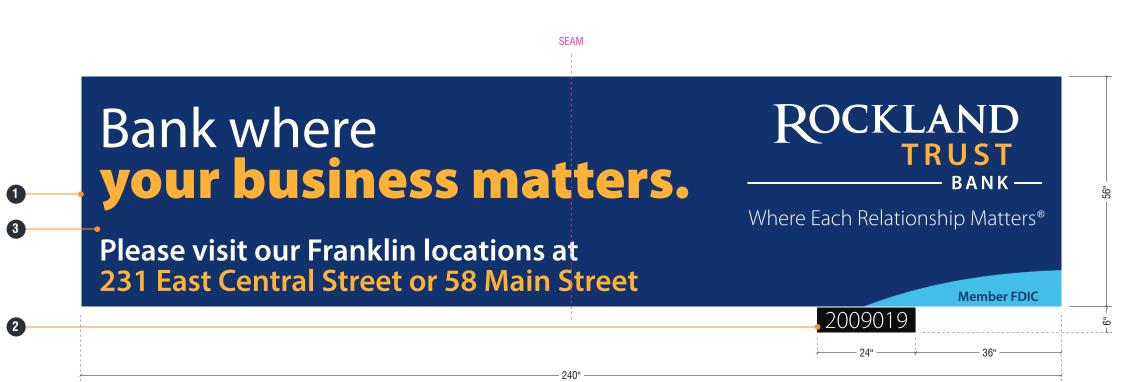

Re: 2 Main Street

Dear Mr. Brown:

I represent Rockland Trust Company, which is the tenant under a lease for the billboard sign located on the building at 2 Main Street. Under the terms of the lease, the tenant is entitled, without further consent from the landlord, to access to the roof at all reasonable times and has the right to select and change any text, message and display on the sign. This letter is to request you issue a permit to Rockland's vendor, Sign Design, per the previously submitted plans to make certain upgrades to the sign. Thank you.

Very truly yours,

Lawrence N. Scult

Copy: Stephen Carroll, Rockland Trust Jeffrey Walgreen, Rockland Trust

Christopher Flood, Esq. (attorney for landlord NJN LLC)

Elevation Scale: 1:4 Fabrication

Bank where