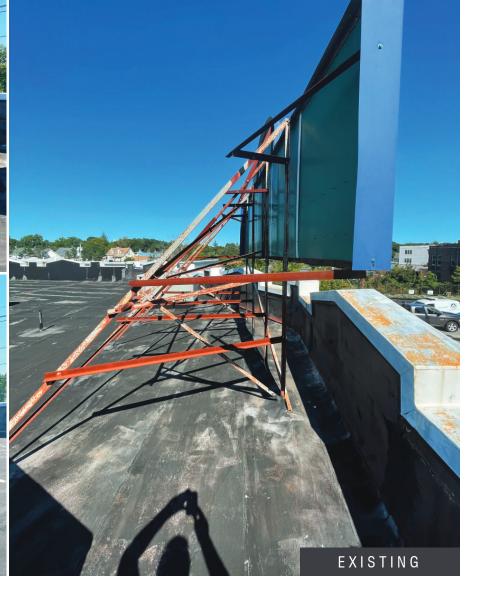

7:00 PM Rockland Trust – 2 Main Street
Replace face on existing billboard

7:05 PM Valvoline – 490 West Central Street

Replace 2 building signs and a double sided pylon - from Jiffy Lube to

Valvoline

7:10 PM Della Mane Salon – 357 Union Street

Re: 2 Main Street

Dear Mr. Brown:

I represent Rockland Trust Company, which is the tenant under a lease for the billboard sign located on the building at 2 Main Street. Under the terms of the lease, the tenant is entitled, without further consent from the landlord, to access to the roof at all reasonable times and has the right to select and change any text, message and display on the sign. This letter is to request you issue a permit to Rockland's vendor, Sign Design, per the previously submitted plans to make certain upgrades to the sign. Thank you.