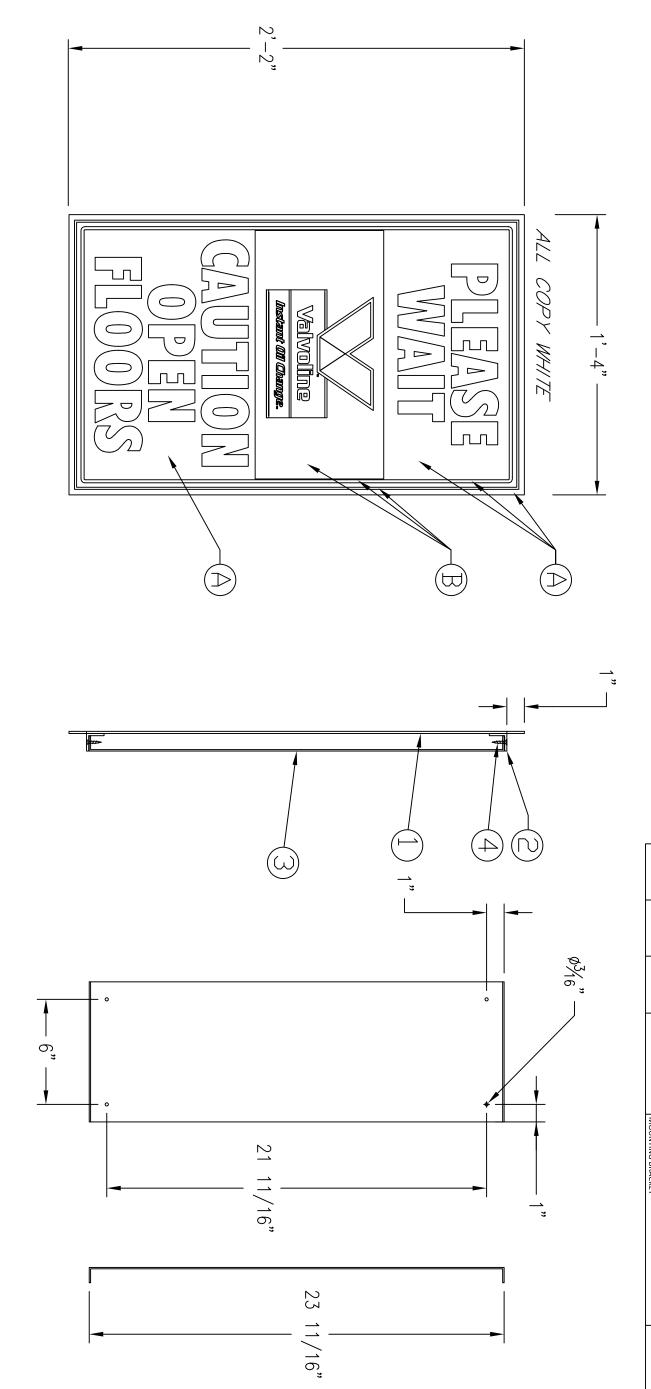

23 11/16"

| written approval by F.S.C. OF FARMONT SIGN COMPANY, 2002 | reproduced, or exhibited in any fashion without the express | is submitted for your use in connection with a project being | This is an original unpublished drawing, created by F.S.C. It |                            | CUSTOMER APPROVAL DATE |
|----------------------------------------------------------|-------------------------------------------------------------|--------------------------------------------------------------|---------------------------------------------------------------|----------------------------|------------------------|
|                                                          |                                                             |                                                              |                                                               |                            | DATE                   |
|                                                          |                                                             |                                                              |                                                               |                            | REVISION INIT          |
| oili, oikiit                                             | CITY STATE                                                  | אַסטאָרַטט                                                   | ADDDECC                                                       |                            | CUSTOMER/LOGO          |
| FRANKLIN                                                 |                                                             | 490 WEST CENTRAL STREET                                      |                                                               | VALVOLINE INSTANT OIL CHAN | 060                    |

| MA          |              |                                           | NOE                  |
|-------------|--------------|-------------------------------------------|----------------------|
| BLOCK NAME: | FILE NAME:   | DESCRIPTION: 1'-4"x2'-2" CUSTOM EXIT ONLY | DWG TITLE: ELEVATION |
| SHEET #: 1  | DRAWN BY: FT | DATE: 9/8/23                              | wo# : 105734         |
| 야 #:        |              |                                           |                      |

| SHEET #:          | DRAWN BY:_ | DATE: 9/8 |  |
|-------------------|------------|-----------|--|
| _                 |            | /8/23     |  |
| 유<br><del>#</del> |            |           |  |
| <u> </u>          |            |           |  |