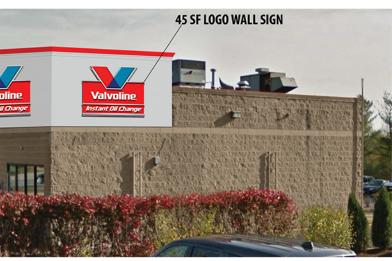

7:00 PM Rockland Trust – 2 Main Street
Replace face on existing billboard

7:05 PM Valvoline – 490 West Central Street

Replace 2 building signs and a double sided pylon - from Jiffy Lube to

Valvoline

7:10 PM Della Mane Salon – 357 Union Street

1. Drawing of Proposed Sign which must also include

type of sign (wall, pylon etc.)

colors

size/dimensions

materials

style of lettering

lighting-illuminated, non-illuminated and style

- 2. Drawing and/or pictures indicating location of new sign.
- 3. Picture of existing location and signs (if previously existing location)