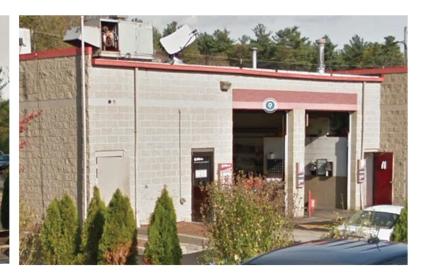

L CHAN | 060                    |

| MA          |              |                                           | NOE                  |
|-------------|--------------|-------------------------------------------|----------------------|
| BLOCK NAME: | FILE NAME:   | DESCRIPTION: 1'-4"x2'-2" CUSTOM EXIT ONLY | DWG TITLE: ELEVATION |
| SHEET #: 1  | DRAWN BY: FT | DATE: 9/8/23                              | wo# : 105734         |
| 야 #:        |              |                                           |                      |

| SHEET #:          | DRAWN BY:_ | DATE: 9/8 |  |
|-------------------|------------|-----------|--|
| _                 |            | /8/23     |  |
| 유<br><del>#</del> |            |           |  |
| <u> </u>          |            |           |  |





## **BEFORE**







## **AFTER**



LOCATION:







#### FORM Q

# TOWN OF FRANKLIN DESIGN REVIEW APPLICATION FOR §185-31(2) OF THE ZONING BY-LAW

| A) General Information                                                                                                                                             |
|--------------------------------------------------------------------------------------------------------------------------------------------------------------------|
| Name of Business or Project: Della Mare Selan                                                                                                                      |
| Property Address 357 Unon St.                                                                                                                                      |
|