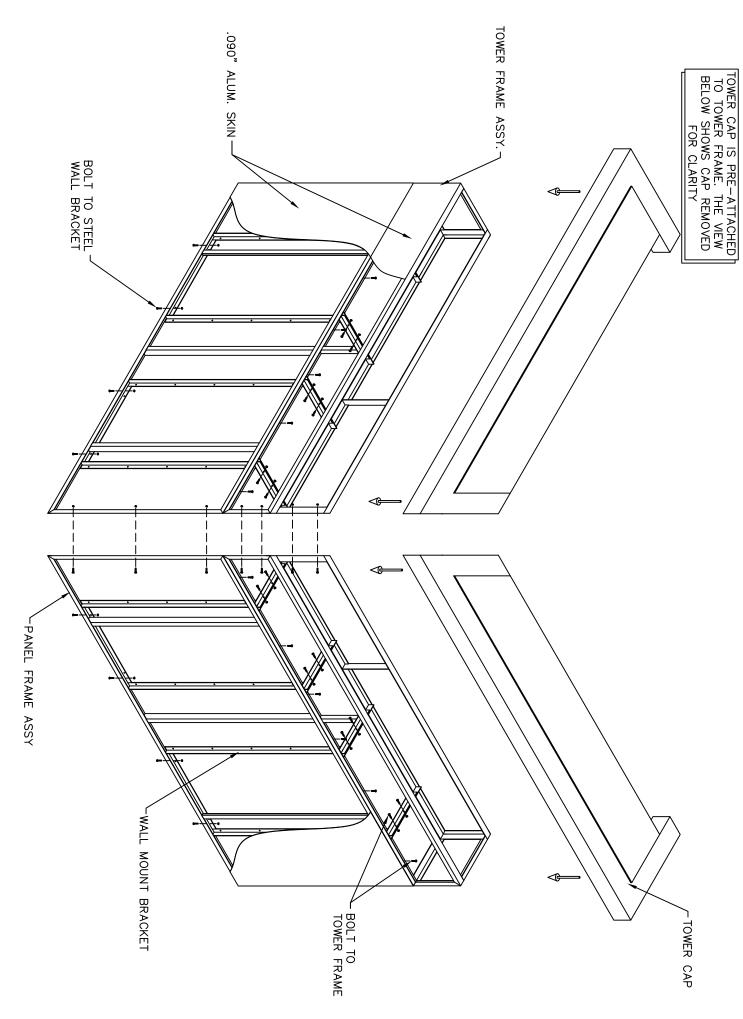

#### OWNER'S LETTER OF AUTHORIZATION

As the owner of the property located at:

| 490 West Central Street                                                    |  |  |  |  |  |  |
|----------------------------------------------------------------------------|--|--|--|--|--|--|
| (street address)                                                           |  |  |  |  |  |  |
| Franklin, MA 02038                                                         |  |  |  |  |  |  |
| (city, state, zip)                                                         |  |  |  |  |  |  |
| I hereby authorize Valvoline Instant Oil Change (tenant name)              |  |  |  |  |  |  |
| (tenant name)                                                              |  |  |  |  |  |  |
| as tenant and/or lessee of said property, to obtain new and/or change      |  |  |  |  |  |  |
| existing signage at the above referenced address. I also authorize         |  |  |  |  |  |  |
| FAIRMONT SIGN COMPANY and its agents to act as my agent in                 |  |  |  |  |  |  |
| obtaining the required and necessary permits, licenses and approvals,      |  |  |  |  |  |  |
| which may be for the installation of said signage, and to proceed with the |  |  |  |  |  |  |
| installation if in accordance with all governing laws, statutes and        |  |  |  |  |  |  |
| ordinances.                                                                |  |  |  |  |  |  |
|                                                                            |  |  |  |  |  |  |
| M1-2                                                                       |  |  |  |  |  |  |
| Signature: MForti                                                          |  |  |  |  |  |  |
| Print Name: Michael Ferri                                                  |  |  |  |  |  |  |
| Title: Member                                                              |  |  |  |  |  |  |
|                                                                            |  |  |  |  |  |  |
| Company Name & Address: Boston Oil Change LLC                              |  |  |  |  |  |  |
| 8 Two Mile Road                                                            |  |  |  |  |  |  |
| Farmington, CT 06032                                                       |  |  |  |  |  |  |
|                                                                            |  |  |  |  |  |  |
|                                                                            |  |  |  |  |  |  |
| Date: 06/29/2023                                                           |  |  |  |  |  |  |

ADDRESS 490 WEST CENTI

CUSTOMER/LOGO
VALVOLINE INSTANT OIL CHANGE

ADDRESS 490 WEST CENTRAL STREET

CITY, STATE FRANKLIN

DWG TITLE:
DESCRIPTION
FILE NAME:
BLOCK NAM

DWG TITLE: ELEVATION

DESCRIPTION: 1'-4"x2'-2" CUSTOM PLEASE WAIT