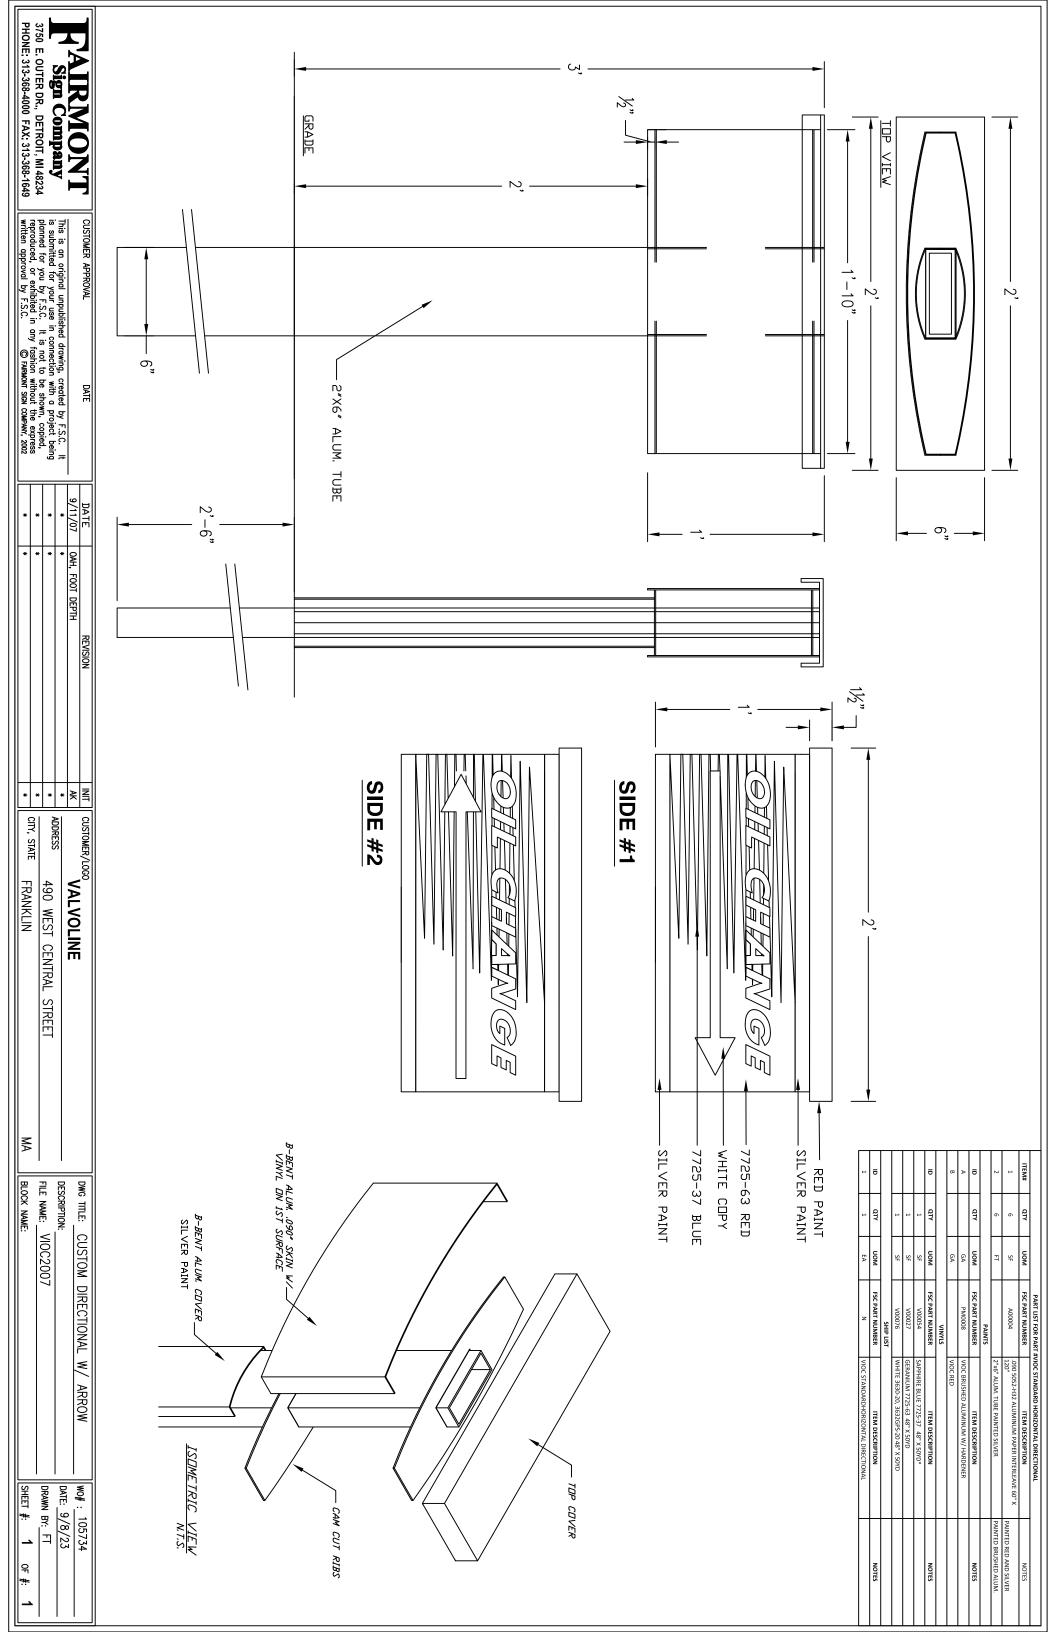

#### TOWN OF FRANKLIN DESIGN REVIEW APPLICATION FOR §185-31(2) OF THE ZONING BY-LAW

| A) General Information                                                                                                               |
|--------------------------------------------------------------------------------------------------------------------------------------|
| Name of Business or Project: Valvoline                                                                                               |
| Property Address 490 W. Central St.                                                                                                  |
| Assessors' Map #25\(\lambda\) Parcel #005                                                                                            |
| Zoning District (select applicable zone):                                                                                            |
| Zoning History: Use Variance Non-Conforming Use                                                                                      |
| B) Applicant Information:                                                                                                            |
| Applicant Name: Sign Design                                                                                                          |
| Address: 170 Liberty St.  Brockton MA 02301                                                                                          |
| Telephone Number: <u>508-245.7781 cell</u>                                                                                           |
| Contact Person:                                                                                                                      |
| C) Owner Information (Business Owner & Property Owner if different)                                                                  |
| Business Owner: Boston Oil Change Property Owner: Boston Oil Change UC<br>Address: 8 Two mile Rd. 8 Two mile Rd. Farmington CT 06032 |
| All of the information is submitted according to the best of my knowledge Executed as a sealed instrument this day of 20             |
| Woledandricken                                                                                                                       |
| Signature of Applicant Signature of Owner                                                                                            |
| Print name of Applicant Sign Design Print name of Owner                                                                              |

\*FOR SIGNS COMPLETE PAGES 1 & 2 ONLY. FOR SITE PLANS, BUILDING PLANS, PROJECTS, COMPLETE PAGES 1 – 4

SEE ADDENDA ATTACHED FOR ASSISTANCE IN COMPLETION OF FORM Q

| D) Architect/Engineer/Sign Company Information (if not the applicant)                                                           |
|---------------------------------------------------------------------------------------------------------------------------------|
| a. Sign Company                                                                                                                 |
| Business Name: Sign Design Contact Person: O Looke                                                                              |
| CORRAGE CISOR. 1 L L L'ERRE                                                                                                     |
| Address 170 Liberty St. Brock ton MA 02301                                                                                      |
| Address 170 Liberty St. Brockton MA 0230  <br>Telephone Number: 508-345 778/cell or 508-560-0094                                |
| b. Architect/Engineer (when applicable)                                                                                         |
| Business Name:                                                                                                                  |
| Contact Person:                                                                                                                 |
| Address                                                                                                                         |
| Telephone Number:                                                                                                               |
| E) Work Summary                                                                                                                 |
| Summary of work to be done: We'd like to replace 2 building<br>Signs and a double sided pylon - from<br>Jiffy Lube to Valvoline |
| F) Information & Materials to be Submitted with Application                                                                     |
| a) FOR SIGN SUBMISSIONS ONLY:                                                                                                   |
| THE FOLLOWING MUST BE SUBMITTED ELECTRONICALLY TO Mkinhart@franklinma.gov                                                       |
| 1 Drawing of Proposed Sign which must also include                                                                              |

1. Drawing of Proposed Sign which must also include

type of sign (wall, pylon etc.)

colors

size/dimensions

materials

style of lettering

lighting-illuminated, non-illuminated and style

- 2. Drawing and/or pictures indicating location of new sign.
- 3. Picture of existing location and signs (if previously existing location)

#### OWNER'S LETTER OF AUTHORIZATION

As the owner of the property located at:

| 490 West Central Street                                                    |  |  |  |  |  |  |
|----------------------------------------------------------------------------|--|--|--|--|--|--|
| (street address)                                                           |  |  |  |  |  |  |
| Franklin, MA 02038                                                         |  |  |  |  |  |  |
| (city, state, zip)                                                         |  |  |  |  |  |  |
| I hereby authorize Valvoline Instant Oil Change (tenant name)              |  |  |  |  |  |  |
| (tenant name)                                                              |  |  |  |  |  |  |
| as tenant and/or lessee of said property, to obtain new and/or change      |  |  |  |  |  |  |
| existing signage at the above referenced address. I also authorize         |  |  |  |  |  |  |
| FAIRMONT SIGN COMPANY and its agents to act as my agent in                 |  |  |  |  |  |  |
| obtaining the required and necessary permits, licenses and approvals,      |  |  |  |  |  |  |
| which may be for the installation of said signage, and to proceed with the |  |  |  |  |  |  |
| installation if in accordance with all governing laws, statutes and        |  |  |  |  |  |  |
| ordinances.                                                                |  |  |  |  |  |  |
|                                                                            |  |  |  |  |  |  |
| M1-2                                                                       |  |  |  |  |  |  |
| Signature: MForti                                                          |  |  |  |  |  |  |
| Print Name: Michael Ferri                                                  |  |  |  |  |  |  |
| Title: Member                                                              |  |  |  |  |  |  |
|                                                                            |  |  |  |  |  |  |
| Company Name & Address: Boston Oil Change LLC                              |  |  |  |  |  |  |
| 8 Two Mile Road                                                            |  |  |  |  |  |  |
| Farmington, CT 06032                                                       |  |  |  |  |  |  |
|                                                                            |  |  |  |  |  |  |
|                                                                            |  |  |  |  |  |  |
| Date: 06/29/2023                                                           |  |  |  |  |  |  |