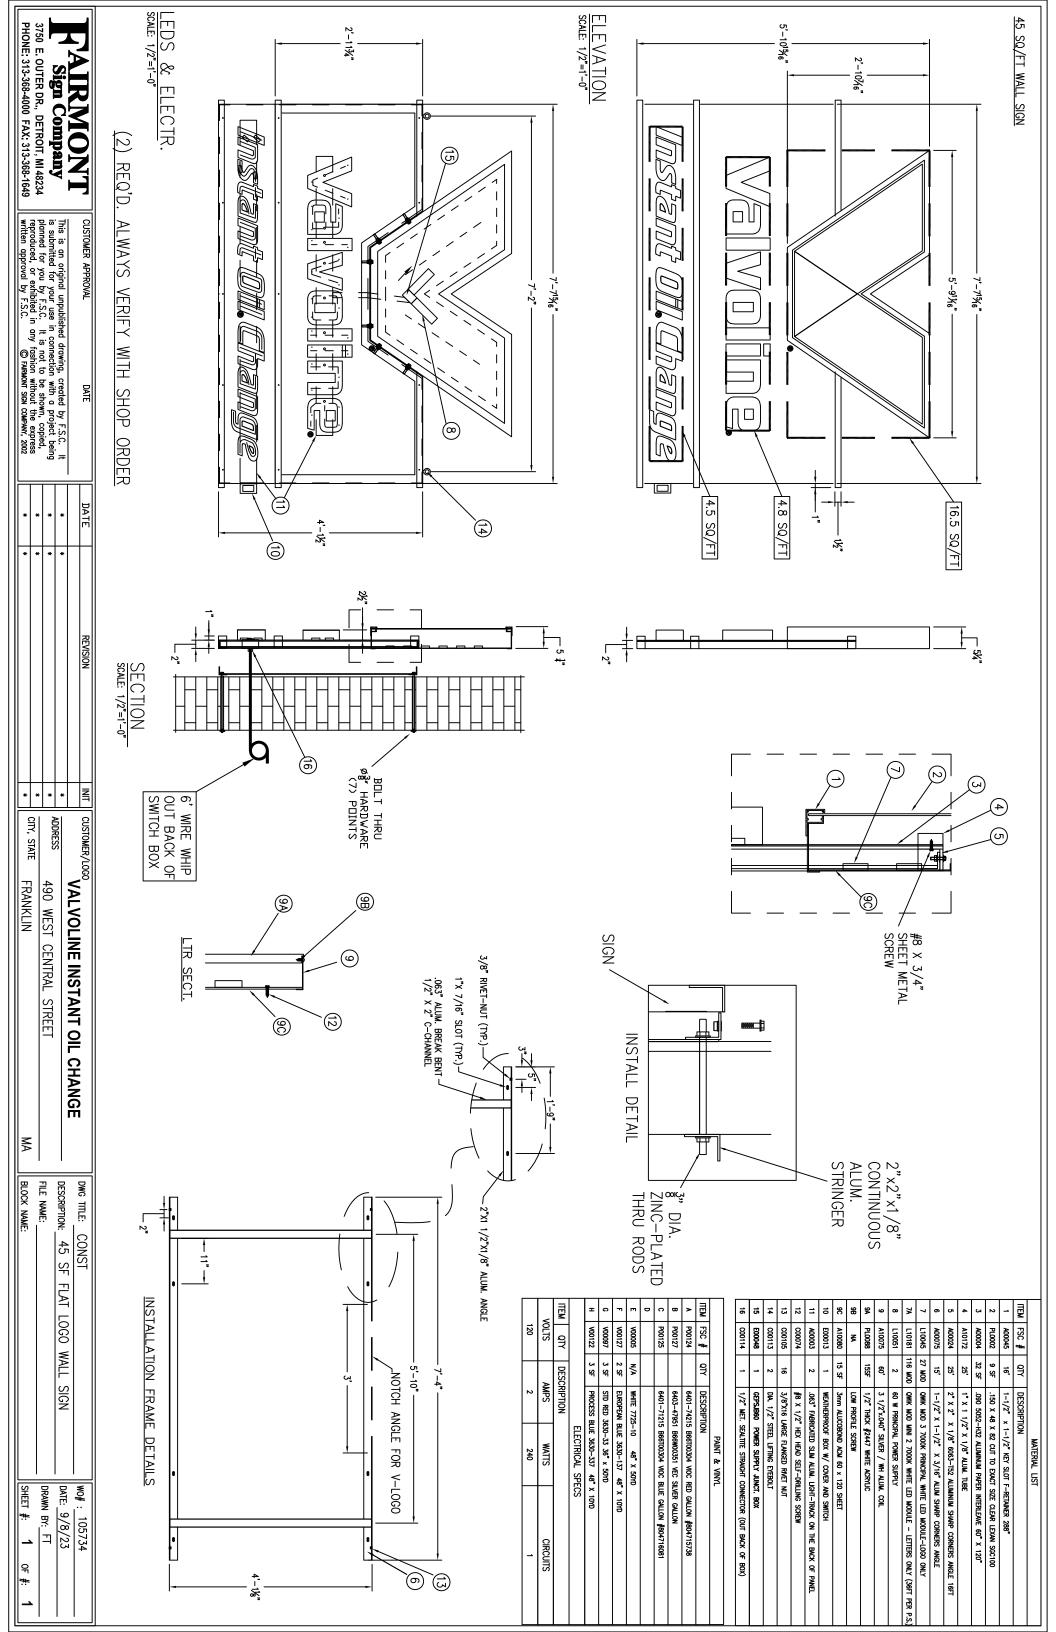

SIDE VIEW
SCALE: 1/4"=1"-0"

1½" SQ STEEL TUBE SPACER
TO ACCOUNT FOR PROTRUDING
FASCIA ON FRONT OF BUILDING

THROUGH BOLT TO WALL WITH ؽ" HARDWARE

TOTAL (2) BAY INDICATORS W/ MTG FRAME REQ'D, ALWAYS VERIFY W/ SHOP ORDER.

NOTE: SIGNS TO BE THRU BOLTED WITH 1 ½"X1½"X½" BREAK BENT CONTINUOUS STRINGERS BEHIND WALL

MOUNTING FRAME (1) REQUIRED FOR ea.

| 3750 E. OUTER DR., DETROIT, MI 48234 PHONE: 313-368-4000 FAX: 313-368-1649                                                                                                                                                                                                                              | DAIRMONT          |
|---------------------------------------------------------------------------------------------------------------------------------------------------------------------------------------------------------------------------------------------------------------------------------------------------------|-------------------|
| This is an original unpublished drawing, created by F.S.C. It is submitted for your use in connection with a project being planned for you by F.S.C. It is not to be shown, copied, reproduced, or exhibited in any fashion without the express written approval by F.S.C. © FARMONT SICH COMPANY, 2002 | CUSTOMER APPROVAL |
| rawing, created by F.S.C. It nection with a project being not to be shown, copied, fashion without the express FARRMONT SIGN COMPANY, 2002                                                                                                                                                              | DATE              |

| BLOCK NAME: | FILE NAME:   | DESCRIPTION: 1'-0"X 10' BAY NUMBER SIGN | DWG TITLE: BAY SIGN |
|-------------|--------------|-----------------------------------------|---------------------|
| SHEET #:    | DRAWN BY: FT | DATE: 9/8/23                            | wo# : 105734        |
| _           |              | 8/23                                    | )5734               |
| 야 #:        |              |                                         |                     |
| _           |              |                                         |                     |