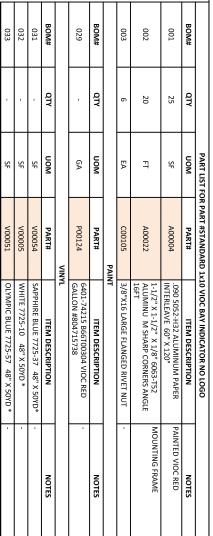

SIDE VIEW
SCALE: 1/4"=1"-0"

1½" SQ STEEL TUBE SPACER
TO ACCOUNT FOR PROTRUDING
FASCIA ON FRONT OF BUILDING

THROUGH BOLT TO WALL WITH ؽ" HARDWARE

TOTAL (2) BAY INDICATORS W/ MTG FRAME REQ'D, ALWAYS VERIFY W/ SHOP ORDER.

NOTE: SIGNS TO BE THRU BOLTED WITH 1 ½"X1½"X½" BREAK BENT CONTINUOUS STRINGERS BEHIND WALL

MOUNTING FRAME (1) REQUIRED FOR ea.

| 3750 E. OUTER DR., DETROIT, MI 48234 PHONE: 313-368-4000 FAX: 313-368-1649                                                                                                                                                                                                                              | DAIRMONT          |
|---------------------------------------------------------------------------------------------------------------------------------------------------------------------------------------------------------------------------------------------------------------------------------------------------------|-------------------|
| This is an original unpublished drawing, created by F.S.C. It is submitted for your use in connection with a project being planned for you by F.S.C. It is not to be shown, copied, reproduced, or exhibited in any fashion without the express written approval by F.S.C. © FARMONT SICH COMPANY, 2002 | CUSTOMER APPROVAL |
| rawing, created by F.S.C. It nection with a project being not to be shown, copied, fashion without the express FARRMONT SIGN COMPANY, 2002                                                                                                                                                              | DATE              |

| BLOCK NAME: | FILE NAME:   | DESCRIPTION: 1'-0"X 10' BAY NUMBER SIGN | DWG TITLE: BAY SIGN |
|-------------|--------------|-----------------------------------------|---------------------|
| SHEET #:    | DRAWN BY: FT | DATE: 9/8/23                            | wo# : 105734        |
| _           |              | 8/23                                    | )5734               |
| 야 #:        |              |                                         |                     |
| _           |              |                                         |                     |