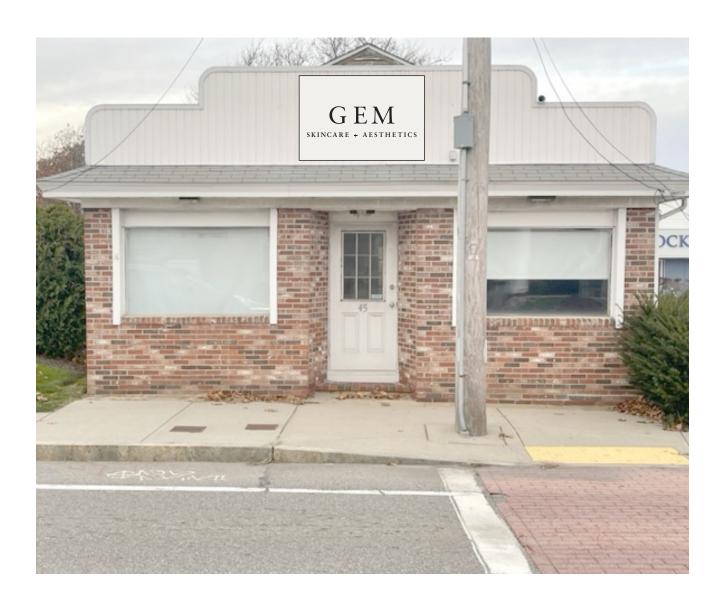

Replace awnings and street sign panels

7:15 PM Gem Skincare and Aesthetics – 51 West Central Street

One sign mounted on the front fascia as drawn

**General Matters:** 

**Approval of Minutes: 12-12-2023** 