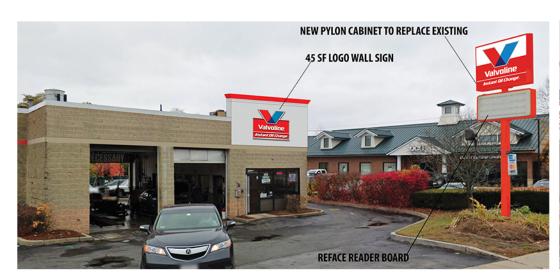

7:00 PM Rockland Trust – 2 Main Street
Replace face on existing billboard

7:05 PM Valvoline – 490 West Central Street

Replace 2 building signs and a double sided pylon - from Jiffy Lube to

Valvoline

7:10 PM Della Mane Salon – 357 Union Street

1. Drawing of Proposed Sign which must also include

type of sign (wall, pylon etc.)

colors

size/dimensions

materials

style of lettering

lighting-illuminated, non-illuminated and style

- 2. Drawing and/or pictures indicating location of new sign.
- 3. Picture of existing location and signs (if previously existing location)

#### OWNER'S LETTER OF AUTHORIZATION

As the owner of the property located at:

| 490 West Central Street                                                    |  |  |  |  |  |  |
|----------------------------------------------------------------------------|--|--|--|--|--|--|
| (street address)                                                           |  |  |  |  |  |  |
| Franklin, MA 02038                                                         |  |  |  |  |  |  |
| (city, state, zip)                                                         |  |  |  |  |  |  |
| I hereby authorize Valvoline Instant Oil Change (tenant name)              |  |  |  |  |  |  |
| (tenant name)                                                              |  |  |  |  |  |  |
| as tenant and/or lessee of said property, to obtain new and/or change      |  |  |  |  |  |  |
| existing signage at the above referenced address. I also authorize         |  |  |  |  |  |  |
| FAIRMONT SIGN COMPANY and its agents to act as my agent in                 |  |  |  |  |  |  |
| obtaining the required and necessary permits, licenses and approvals,      |  |  |  |  |  |  |
| which may be for the installation of said signage, and to proceed with the |  |  |  |  |  |  |
| installation if in accordance with all governing laws, statutes and        |  |  |  |  |  |  |
| ordinances.                                                                |  |  |  |  |  |  |
|                                                                            |  |  |  |  |  |  |
| M1-2                                                                       |  |  |  |  |  |  |
| Signature: MForti                                                          |  |  |  |  |  |  |
| Print Name: Michael Ferri                                                  |  |  |  |  |  |  |
| Title: Member                                                              |  |  |  |  |  |  |
|                                                                            |  |  |  |  |  |  |
| Company Name & Address: Boston Oil Change LLC                              |  |  |  |  |  |  |
| 8 Two Mile Road                                                            |  |  |  |  |  |  |
| Farmington, CT 06032                                                       |  |  |  |  |  |  |
|                                                                            |  |  |  |  |  |  |
|                                                                            |  |  |  |  |  |  |
| Date: 06/29/2023                                                           |  |  |  |  |  |  |