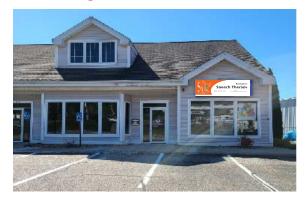

7:10 PM S&L Therapy – 524 West Central Street

Replace Graphics on existing wall mount light box and free standing directory

**7:15 PM** Imperial Dade – 300 Financial Park Drive

Install channel letters – LED internal illumination, 8' low voltage whips, 1/8" Alupanel backers, 040 x 3" Aluminuum returns. 3/16" acrylic face with graphics