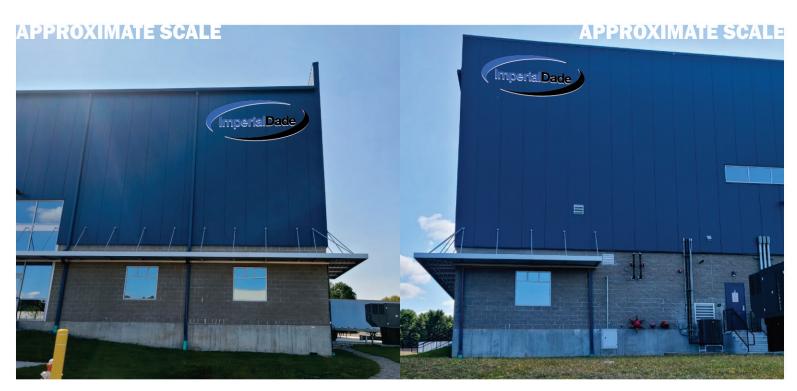

7:10 PM S&L Therapy – 524 West Central Street

Replace Graphics on existing wall mount light box and free standing directory

**7:15 PM** Imperial Dade – 300 Financial Park Drive

Install channel letters – LED internal illumination, 8' low voltage whips, 1/8" Alupanel backers, 040 x 3" Aluminuum returns. 3/16" acrylic face with graphics