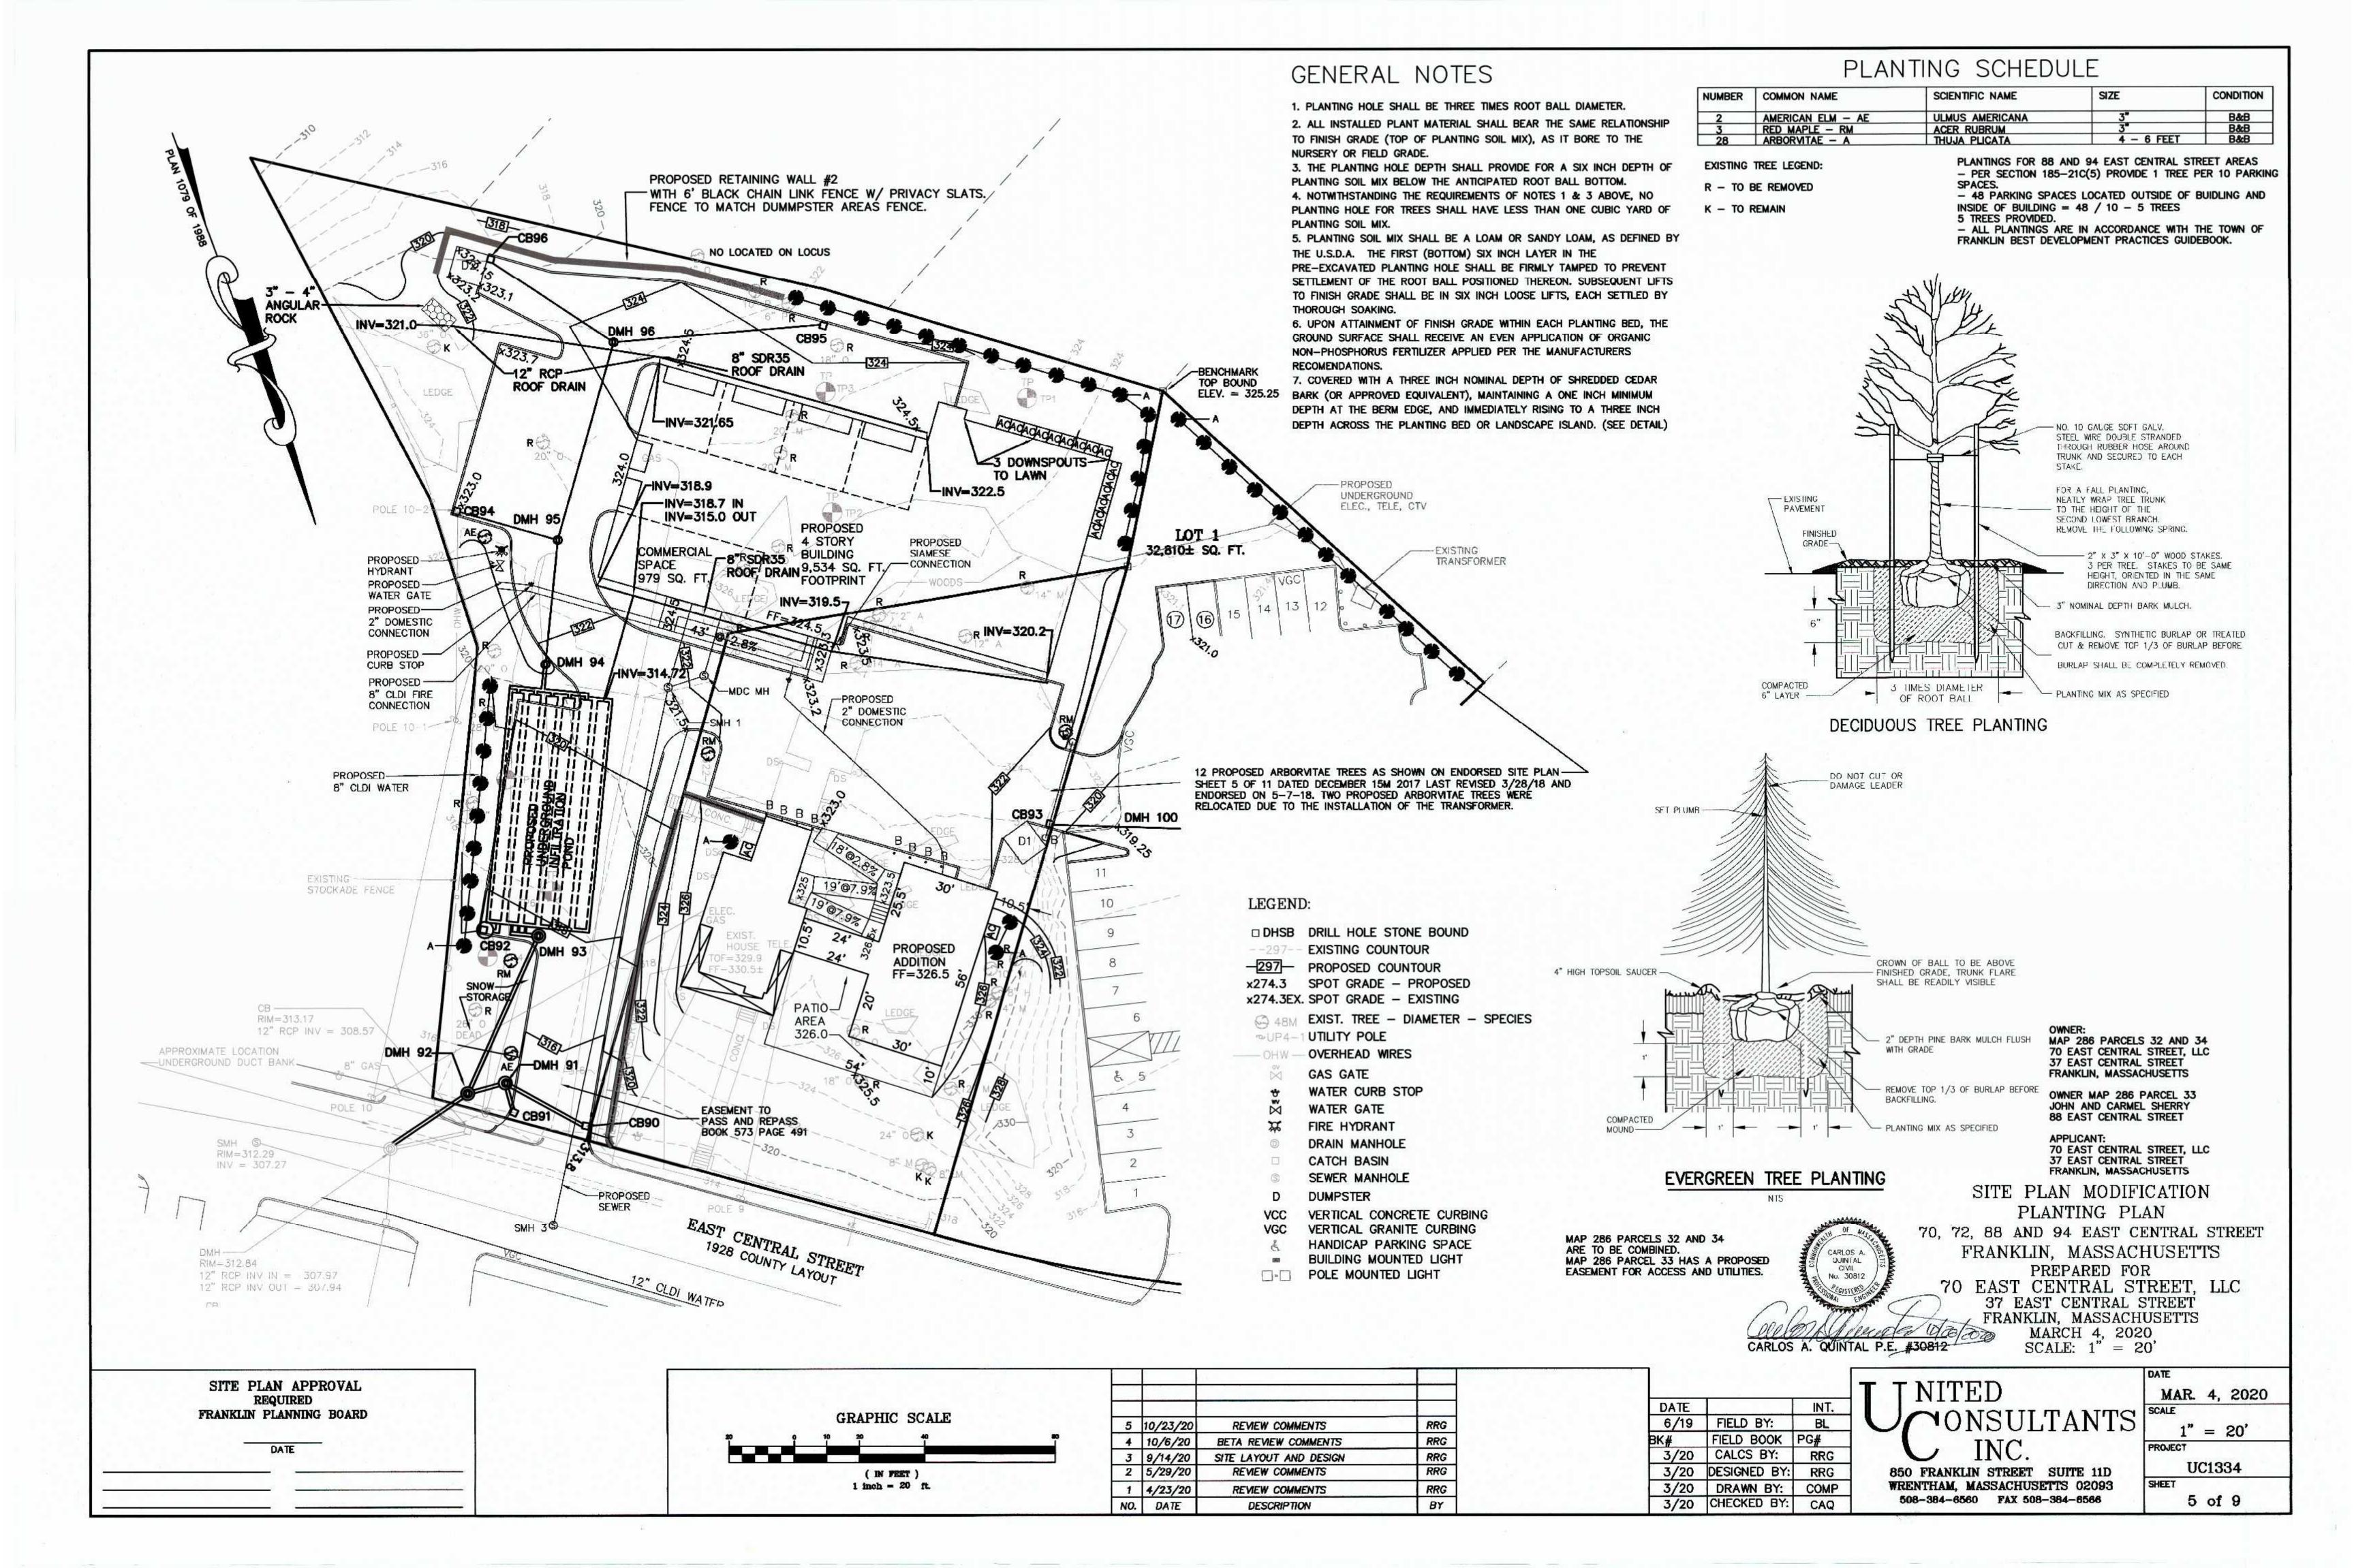

7:20 PM 94/88 East Central Street – Mixed Use – 94/88 East Central Street

Restoration of existing house and construction of new addition