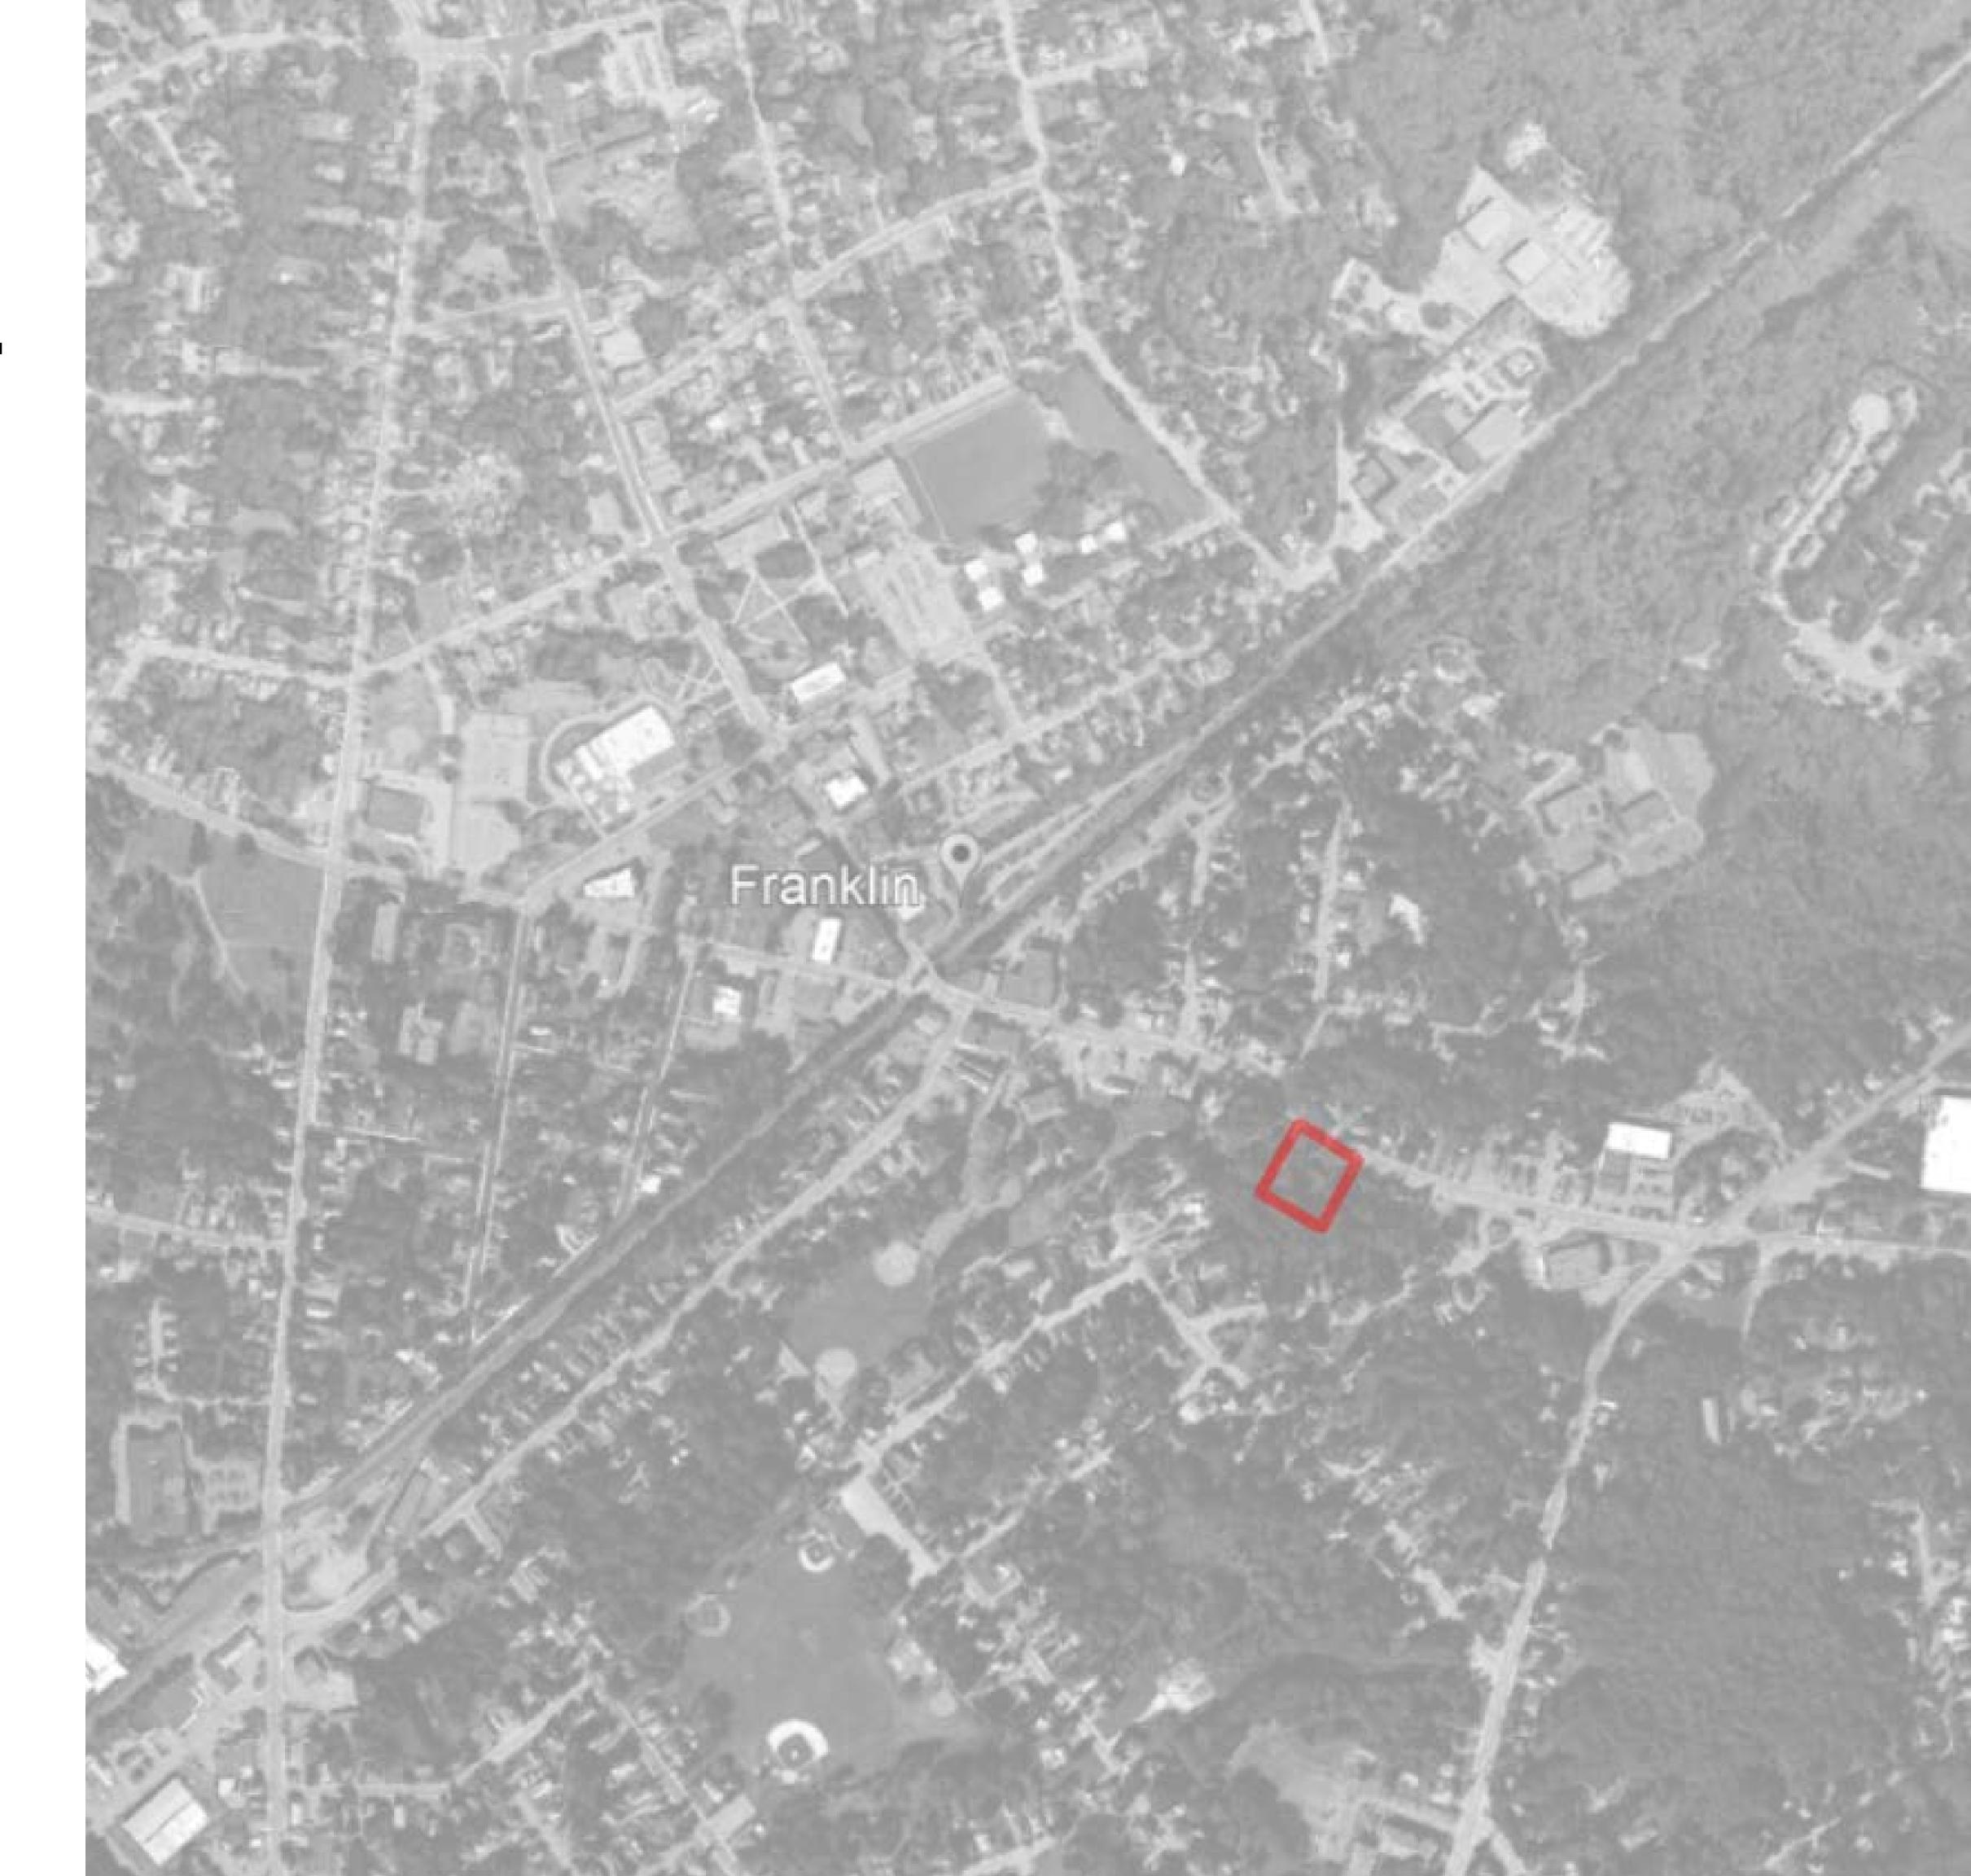

7:20 PM 94/88 East Central Street – Mixed Use – 94/88 East Central Street

Restoration of existing house and construction of new addition