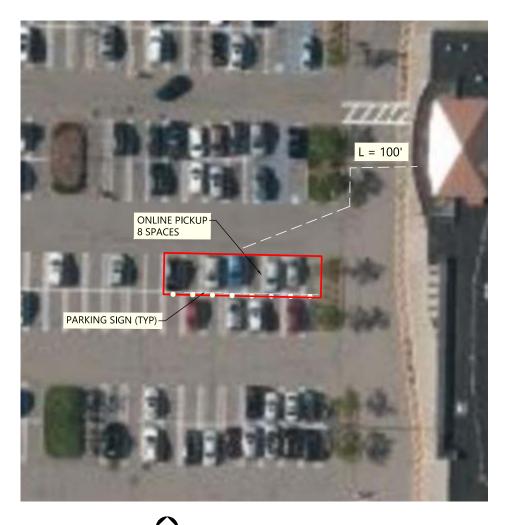

Install signs for AAA: Wall sign – Internally illuminated, Under Canopy sign, Door

**7:05 PM Stop & Shop** – 40 Franklin Village Drive

8 Online Pick-up aluminum signs on concrete bases, Online Pick-up directional sign