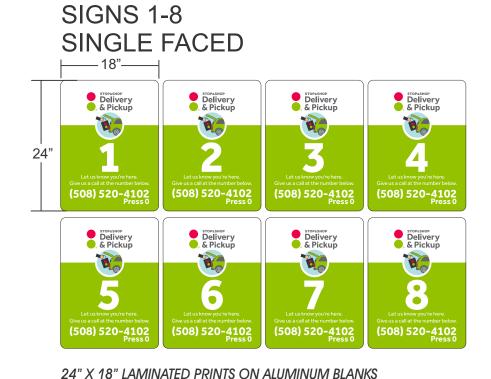

Install signs for AAA: Wall sign – Internally illuminated, Under Canopy sign, Door

**7:05 PM Stop & Shop** – 40 Franklin Village Drive

8 Online Pick-up aluminum signs on concrete bases, Online Pick-up directional sign