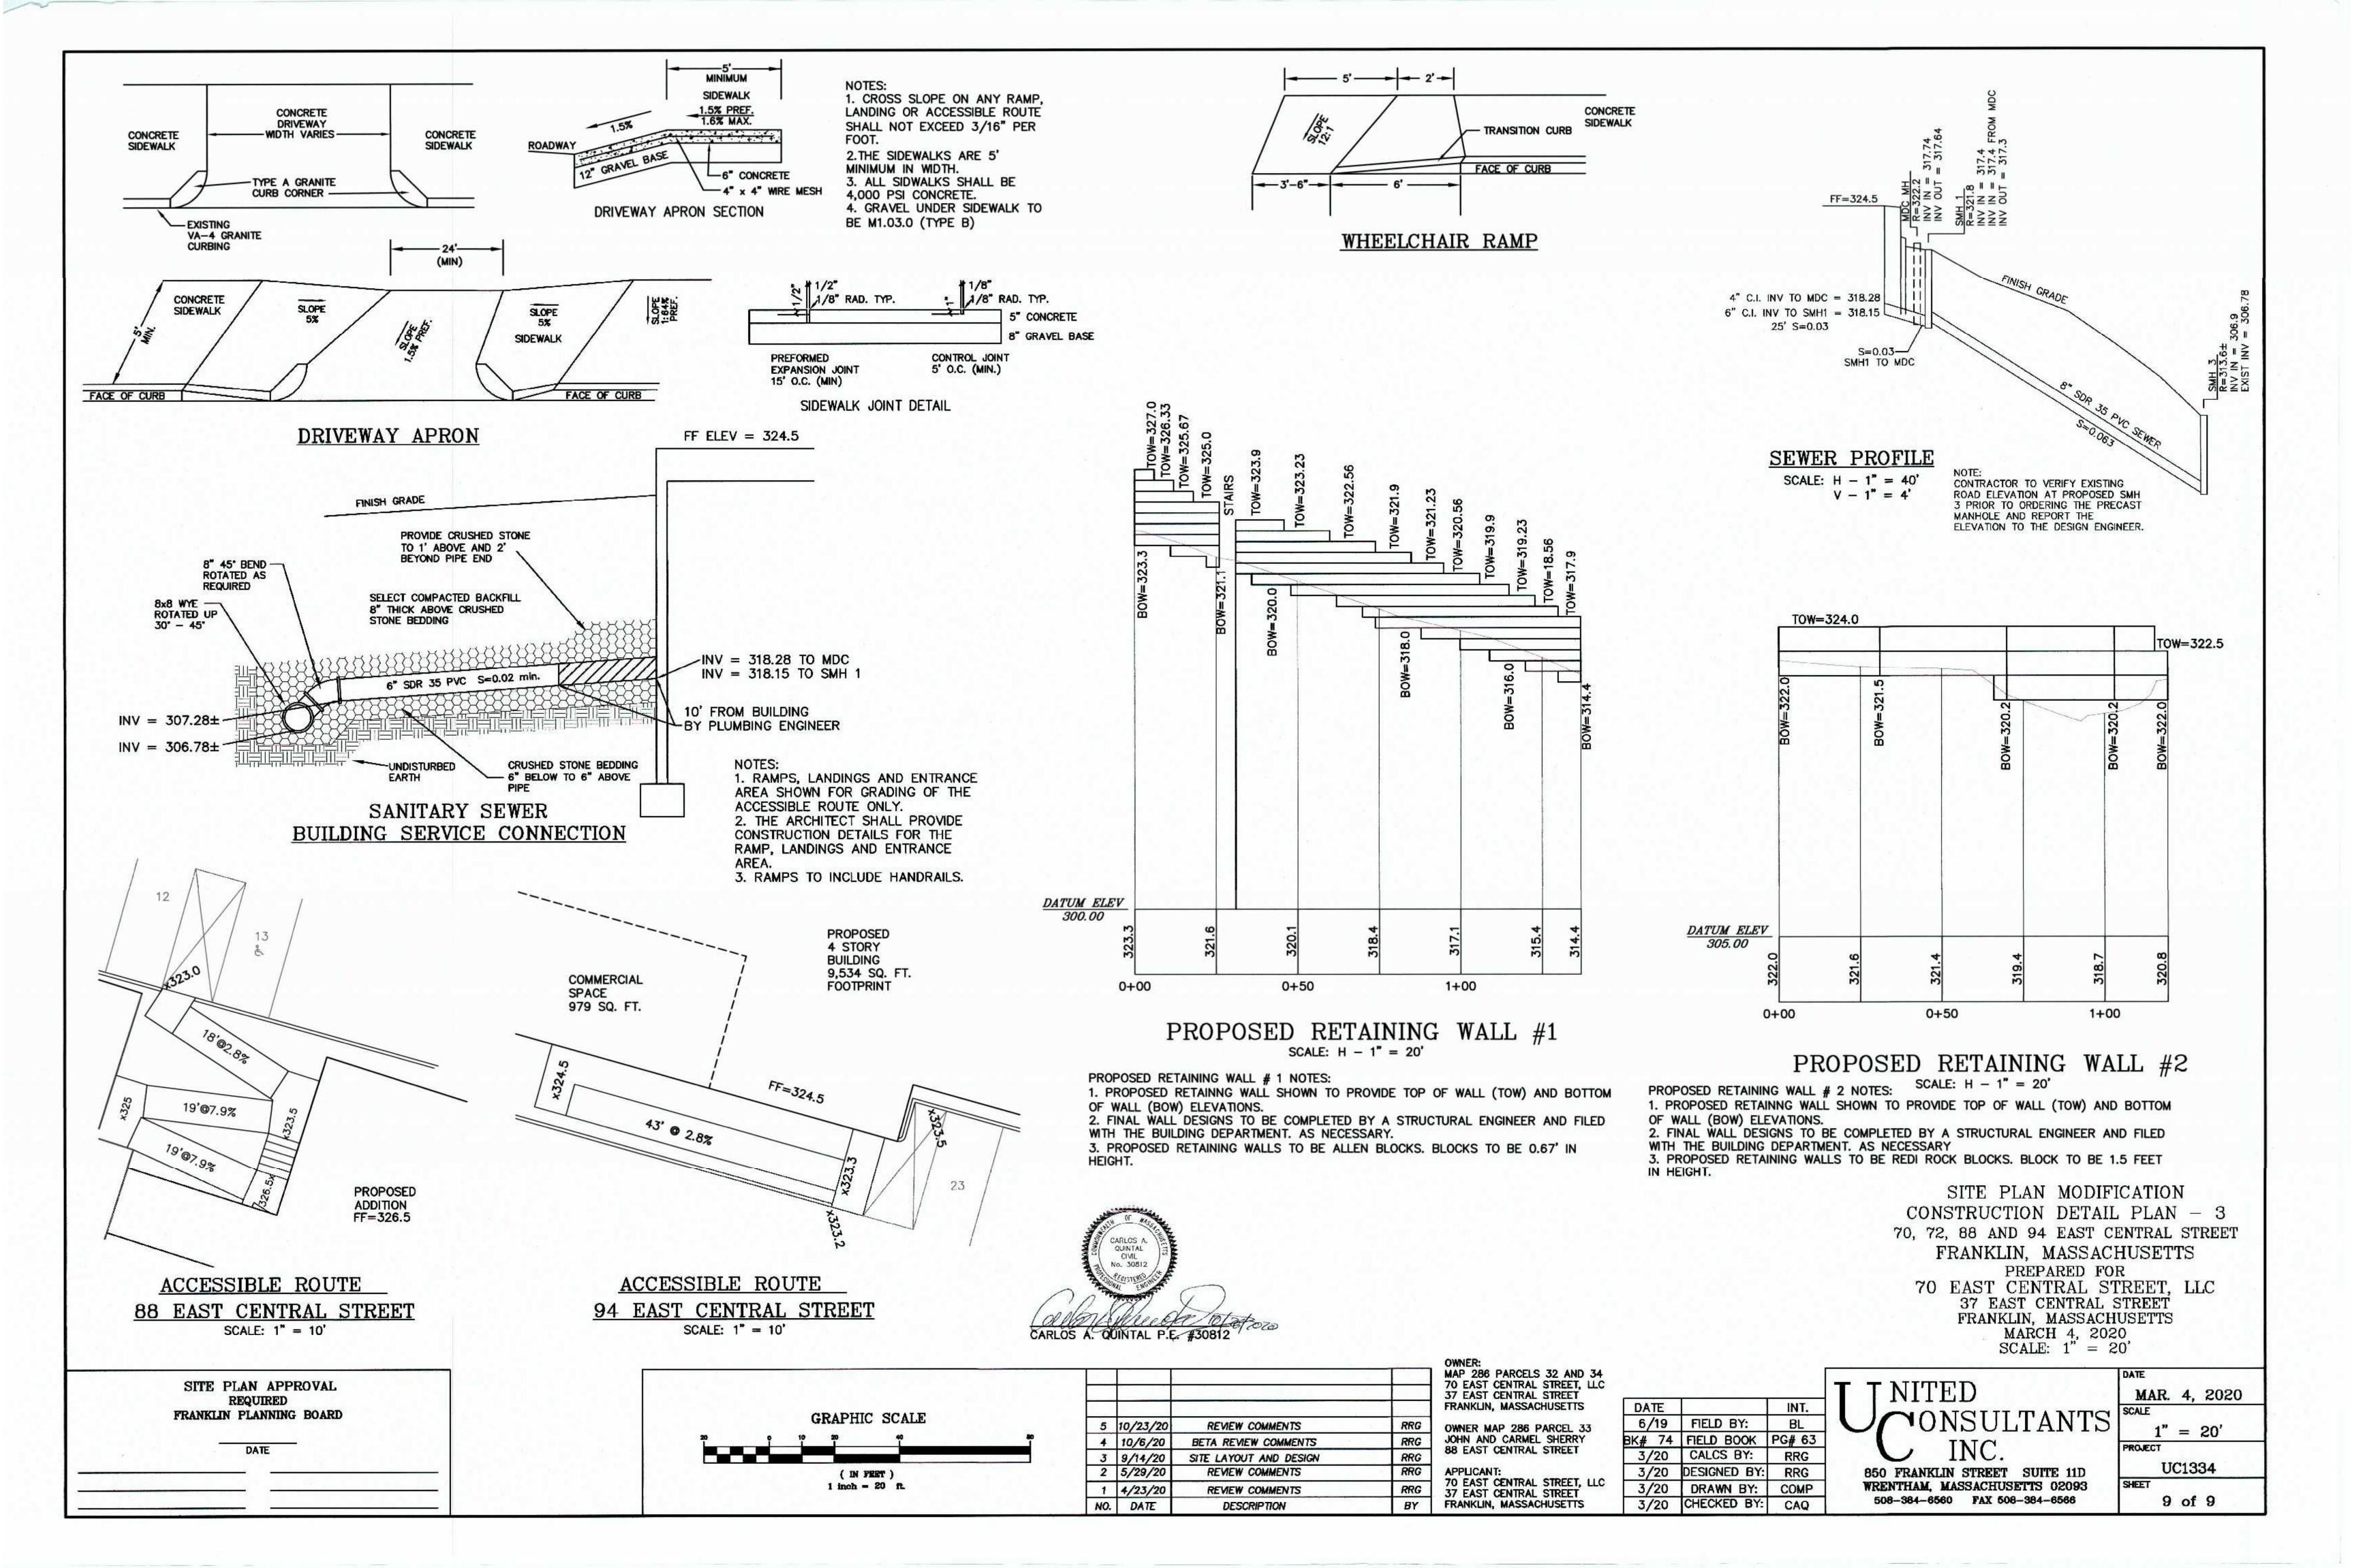

7:20 PM 94/88 East Central Street – Mixed Use – 94/88 East Central Street

Restoration of existing house and construction of new addition