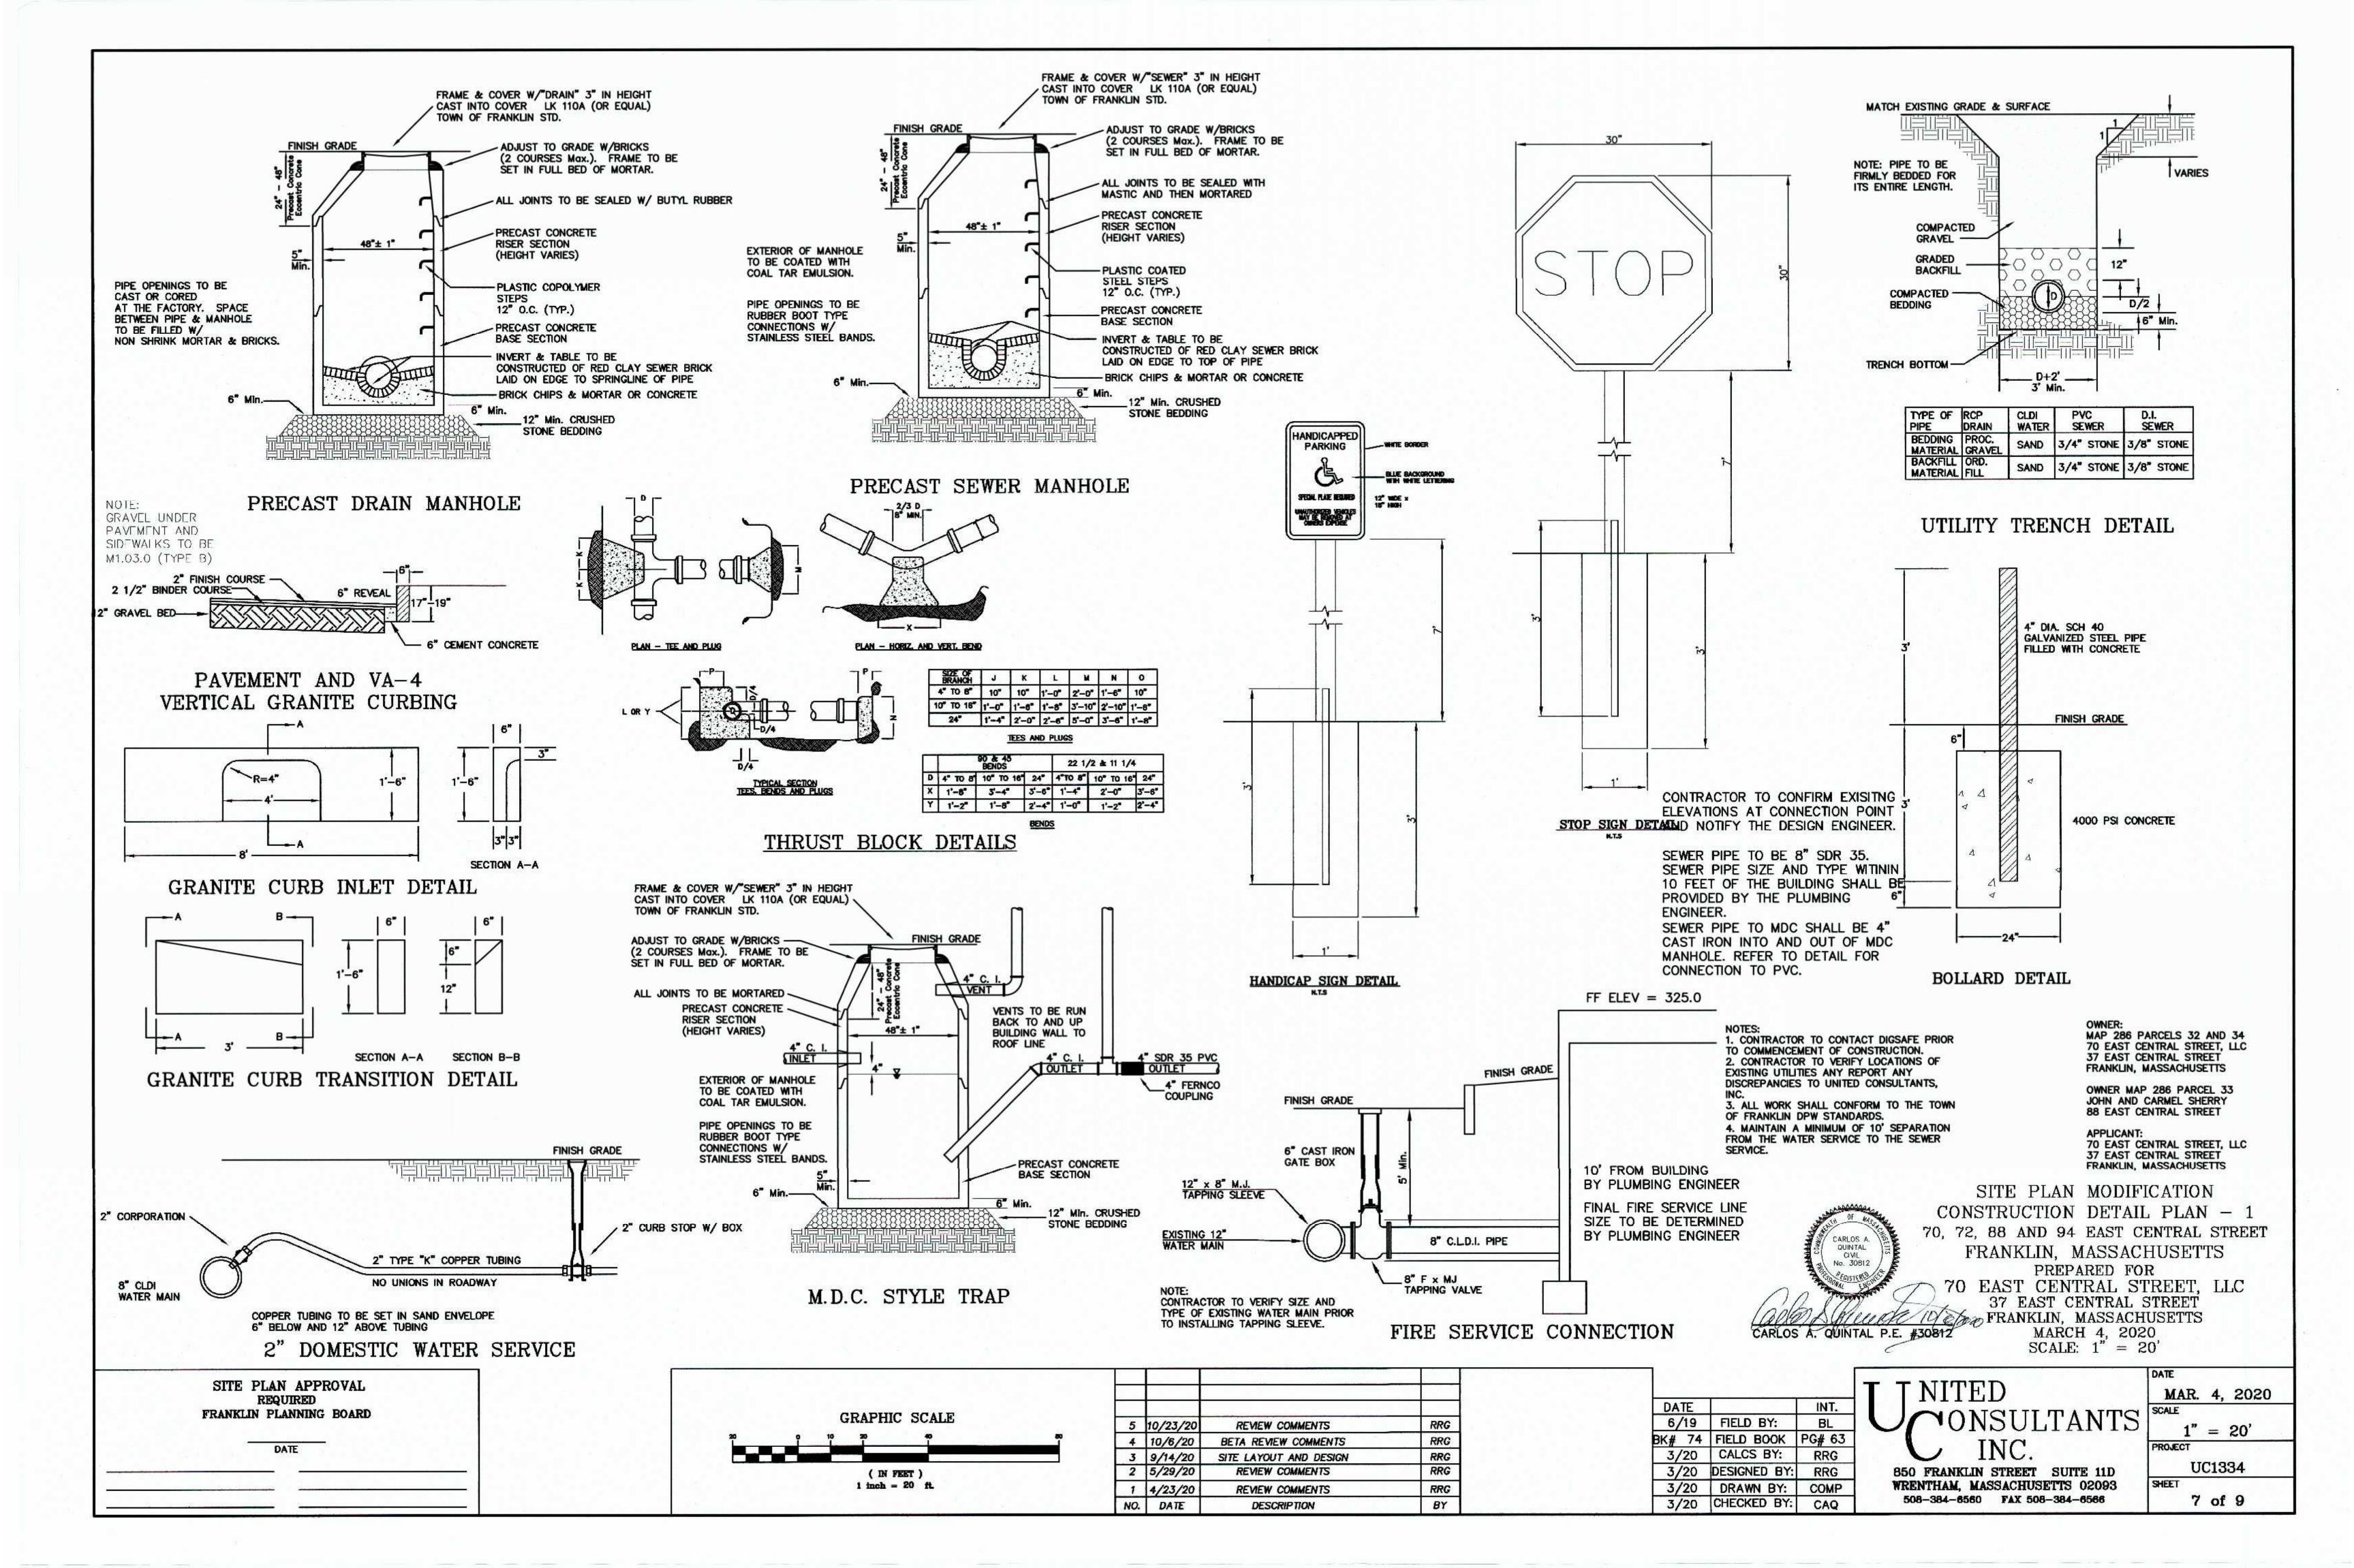

|

3/20 CHECKED BY:

DRAWN BY:

70 EAST CENTRAL STREET, LLC 37 EAST CENTRAL STREET FRANKLIN, MASSACHUSETTS

SITE PLAN MODIFICATION COVER SHEET

MAP 286 PARCELS 32 AND 34 70 EAST CENTRAL STREET, LLC 37 EAST CENTRAL STREET FRANKLIN, MASSACHUSETTS

OWNER MAP 286 PARCEL 33 JOHN AND CARMEL SHERRY 88 EAST CENTRAL STREET

APPLICANT:

70, 72, 88 AND 94 EAST CENTRAL STREET

FRANKLIN, MASSACHUSETTS PREPARED FOR

70 EAST CENTRAL STREET, LLC 37 EAST CENTRAL STREET FRANKLIN, MASSACHUSETTS

MARCH 4, 2020 SCALE: 1" = 100'

NITED INT. FIELD BOOK PG# RRG 3/20 DESIGNED BY: RRG 850 FRANKLIN STREET SUITE 11D WRENTHAM, MASSACHUSETTS 02093 COMP

508-384-6560 FAX 508-384-6566

SCALE 1" = 100'PROJECT UC1334 SHEET 1 of 9

MAR. 4, 2020

1 inch = 100 ft.

SITE PLAN APPROVAL FRANKLIN PLANNING BOARD

DATE















ANY FILL BEING PLACED.

STONE EXTENTS 31.75' X 72'

SITE PLAN APPROVAL

FRANKLIN PLANNING BOARD



THE DESIGN ENGINEER SHALL INSPECT THE EXCAVATION OF THE SOIL INFILTRATION AREA PRIOR TO

GRAPHIC SCALE

1 inch = 20 ft.



1. CONTRACTOR TO CONTACT DIGSAFE PRIOR

3. ALL WORK SHALL CONFORM TO THE TOWN

4. MAINTAIN A MINIMUM OF 10' SEPARATION FROM THE WATER SERVICE TO THE SEWER

PIPE OPENINGS TO BE

AT THE FACTORY. SPACE

BETWEEN PIPE & MANHOLE

NON SHRINK MORTAR & BRICKS.

70 EAST CENTRAL STREET, LLC 37 EAST CENTRAL STREET FRANKLIN, MASSACHUSETTS

5 10/23/20

4 10/6/20

3 9/14/20

2 5/29/20

1 4/23/20

NO. DATE

PROPOSED -

(MATCH 70-72 EAST CENTRAL STREET

RRG

RRG

RRG

RRG

BY

HANDRAIL

HANDRAIL)

REVIEW COMMENTS

BETA REVIEW COMMENTS

SITE LAYOUT AND DESIGN

REVIEW COMMENTS

REVIEW C