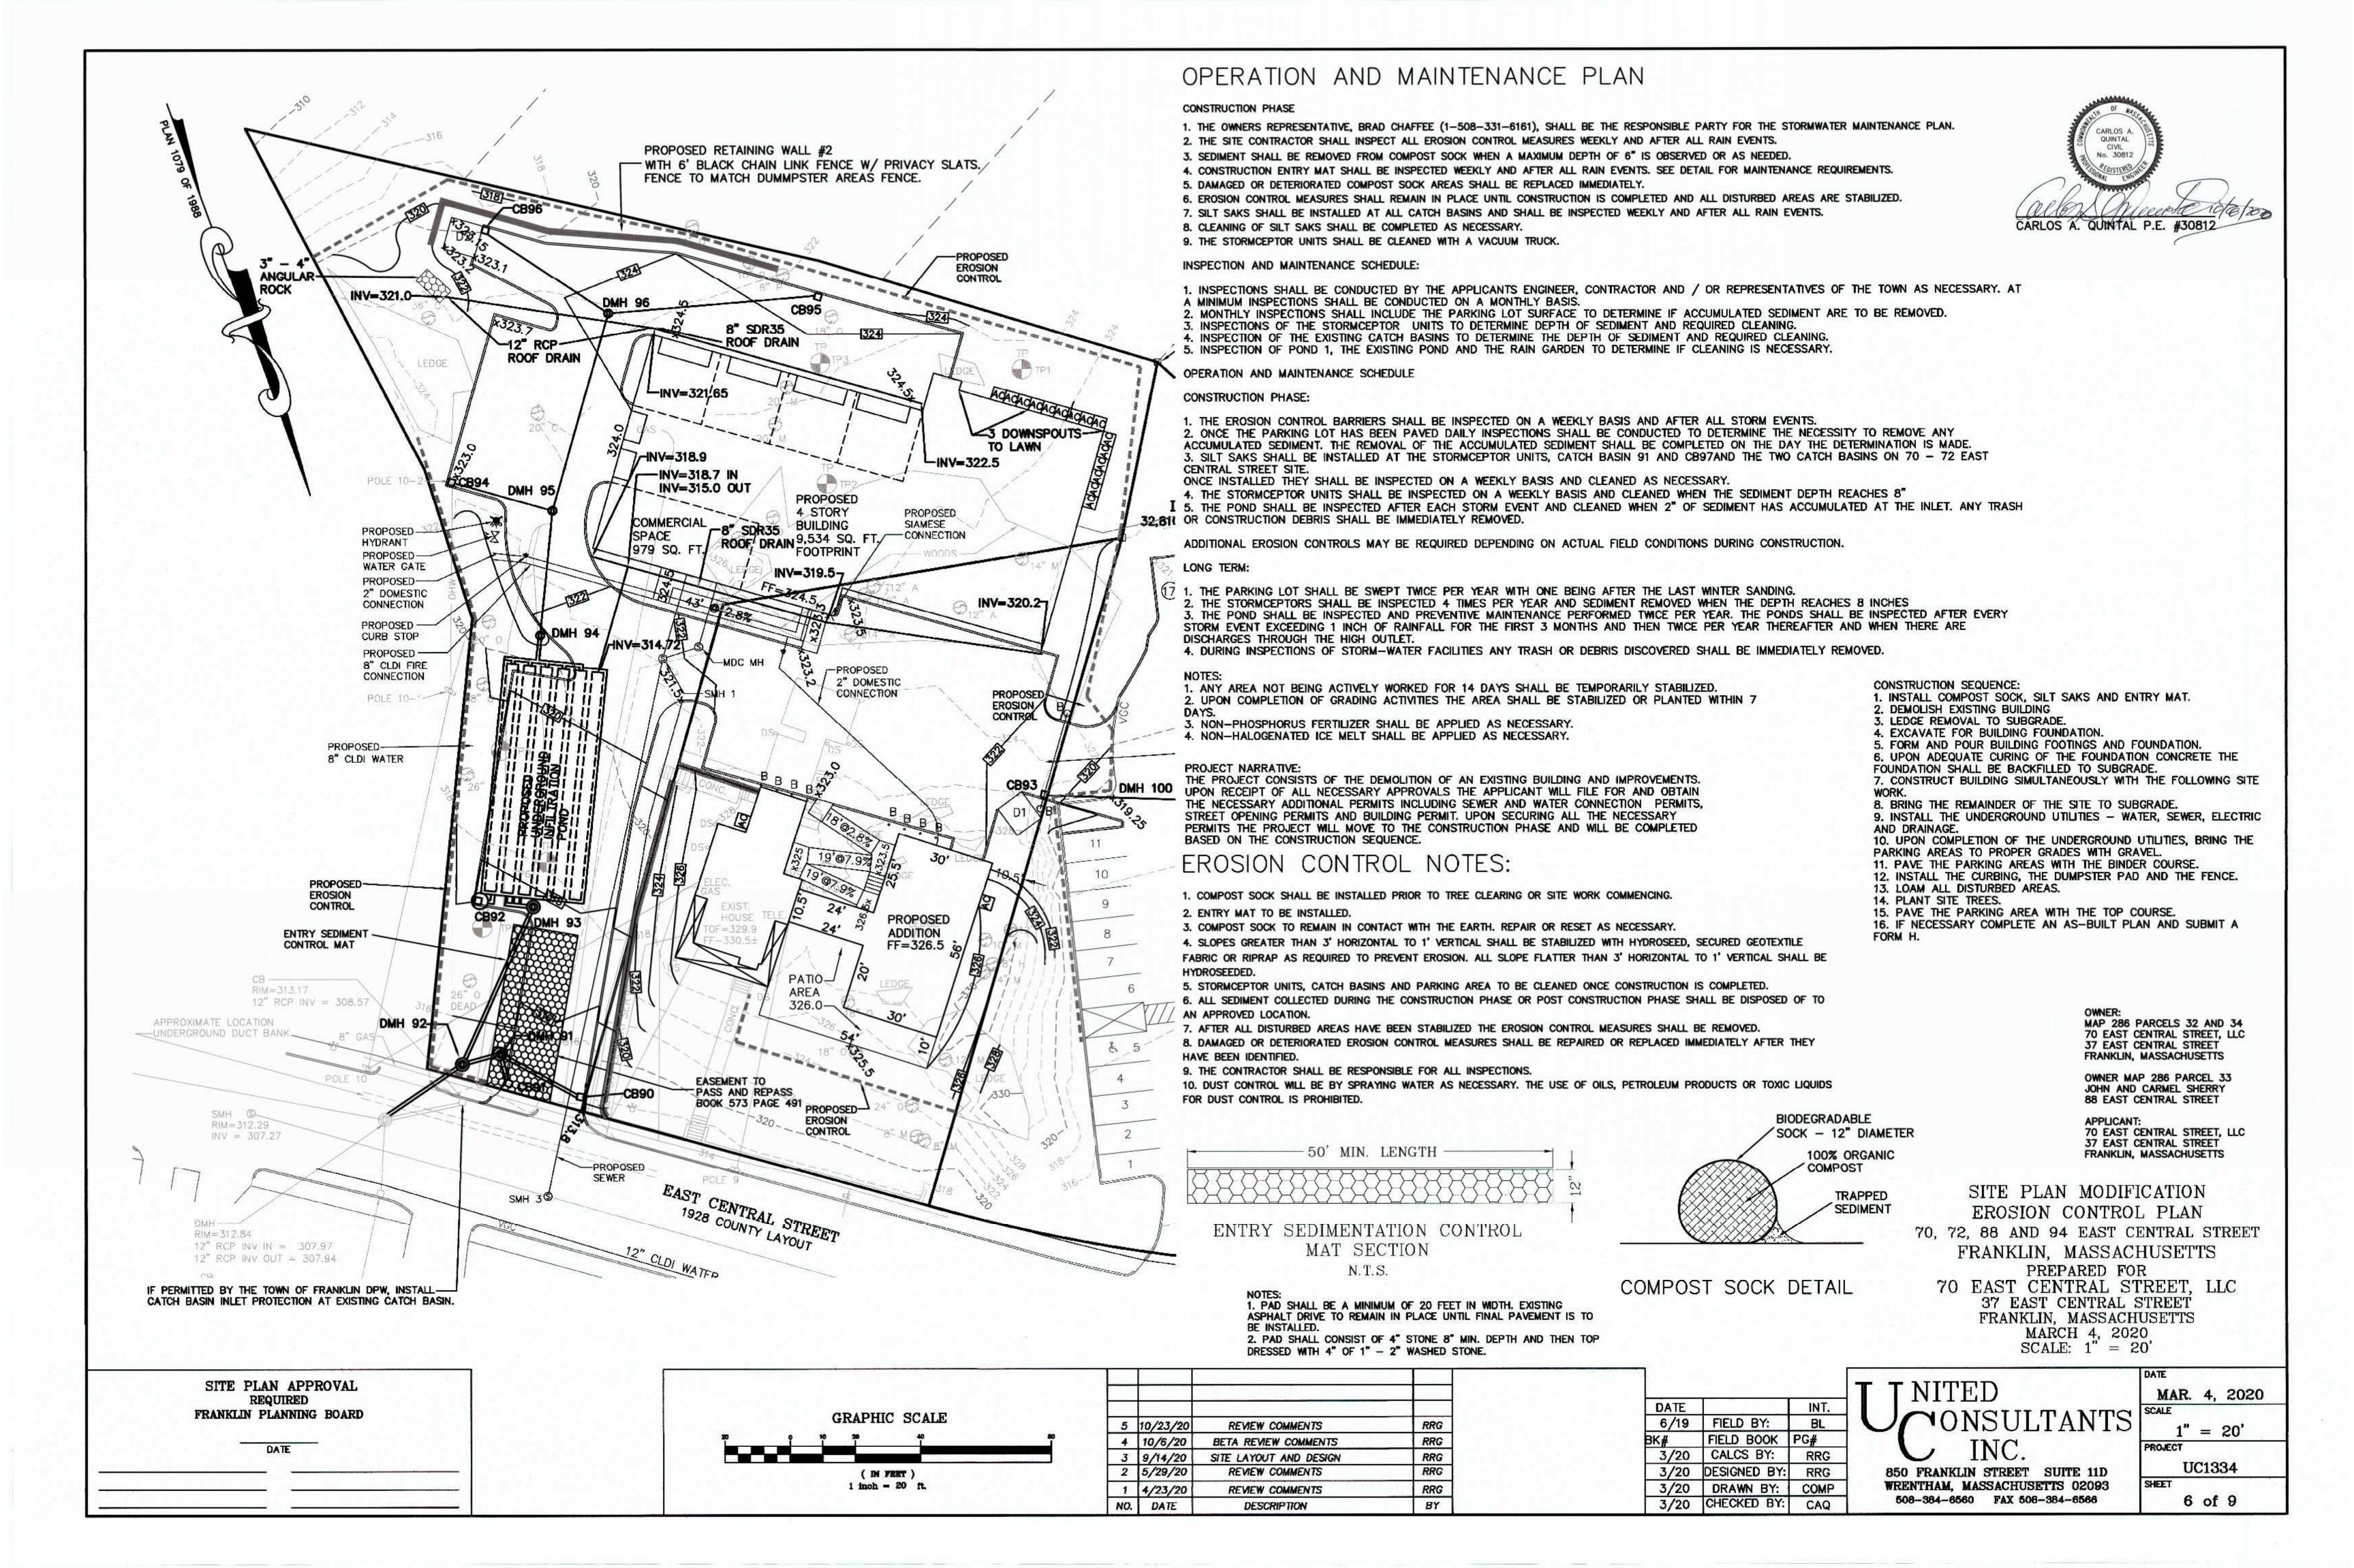

Y: |

3/20 CHECKED BY:

DRAWN BY:

70 EAST CENTRAL STREET, LLC 37 EAST CENTRAL STREET FRANKLIN, MASSACHUSETTS

SITE PLAN MODIFICATION COVER SHEET

MAP 286 PARCELS 32 AND 34 70 EAST CENTRAL STREET, LLC 37 EAST CENTRAL STREET FRANKLIN, MASSACHUSETTS

OWNER MAP 286 PARCEL 33 JOHN AND CARMEL SHERRY 88 EAST CENTRAL STREET

APPLICANT:

70, 72, 88 AND 94 EAST CENTRAL STREET

FRANKLIN, MASSACHUSETTS PREPARED FOR

70 EAST CENTRAL STREET, LLC 37 EAST CENTRAL STREET FRANKLIN, MASSACHUSETTS

MARCH 4, 2020 SCALE: 1" = 100'

NITED INT. FIELD BOOK PG# RRG 3/20 DESIGNED BY: RRG 850 FRANKLIN STREET SUITE 11D WRENTHAM, MASSACHUSETTS 02093 COMP

508-384-6560 FAX 508-384-6566

SCALE 1" = 100'PROJECT UC1334 SHEET 1 of 9

MAR. 4, 2020

1 inch = 100 ft.

SITE PLAN APPROVAL FRANKLIN PLANNING BOARD

DATE















ANY FILL BEING PLACED.

STONE EXTENTS 31.75' X 72'

SITE PLAN APPROVAL

FRANKLIN PLANNING BOARD



THE DESIGN ENGINEER SHALL INSPECT THE EXCAVATION OF THE SOIL INFILTRATION AREA PRIOR TO

GRAPHIC SCALE

1 inch = 20 ft.



1. CONTRACTOR TO CONTACT DIGSAFE PRIOR

3. ALL WORK SHALL CONFORM TO THE TOWN

4. MAINTAIN A MINIMUM OF 10' SEPARATION FROM THE WATER SERVICE TO THE SEWER

PIPE OPENINGS TO BE

AT THE FACTORY. SPACE

BETWEEN PIPE & MANHOLE

NON SHRINK MORTAR & BRICKS.

70 EAST CENTRAL STREET, LLC 37 EAST CENTRAL STREET FRANKLIN, MASSACHUSETTS

5 10/23/20

4 10/6/20

3 9/14/20

2 5/29/20

1 4/23/20

NO. DATE

PROPOSED -

(MATCH 70-72 EAST CENTRAL STREET

RRG

RRG

RRG

RRG

BY

HANDRAIL

HANDRAIL)

REVIEW COMMENTS

BETA REVIEW COMMENTS

SITE LAYOUT AND DESIGN

REVIEW COMMENTS

REVIEW