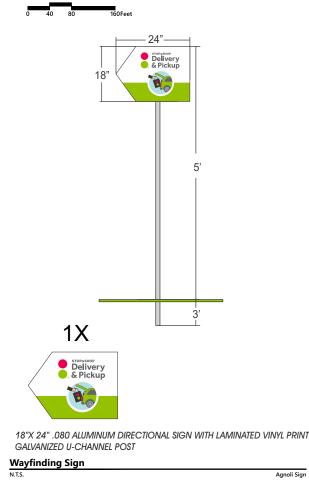

Install signs for AAA: Wall sign – Internally illuminated, Under Canopy sign, Door

**7:05 PM Stop & Shop** – 40 Franklin Village Drive

8 Online Pick-up aluminum signs on concrete bases, Online Pick-up directional sign