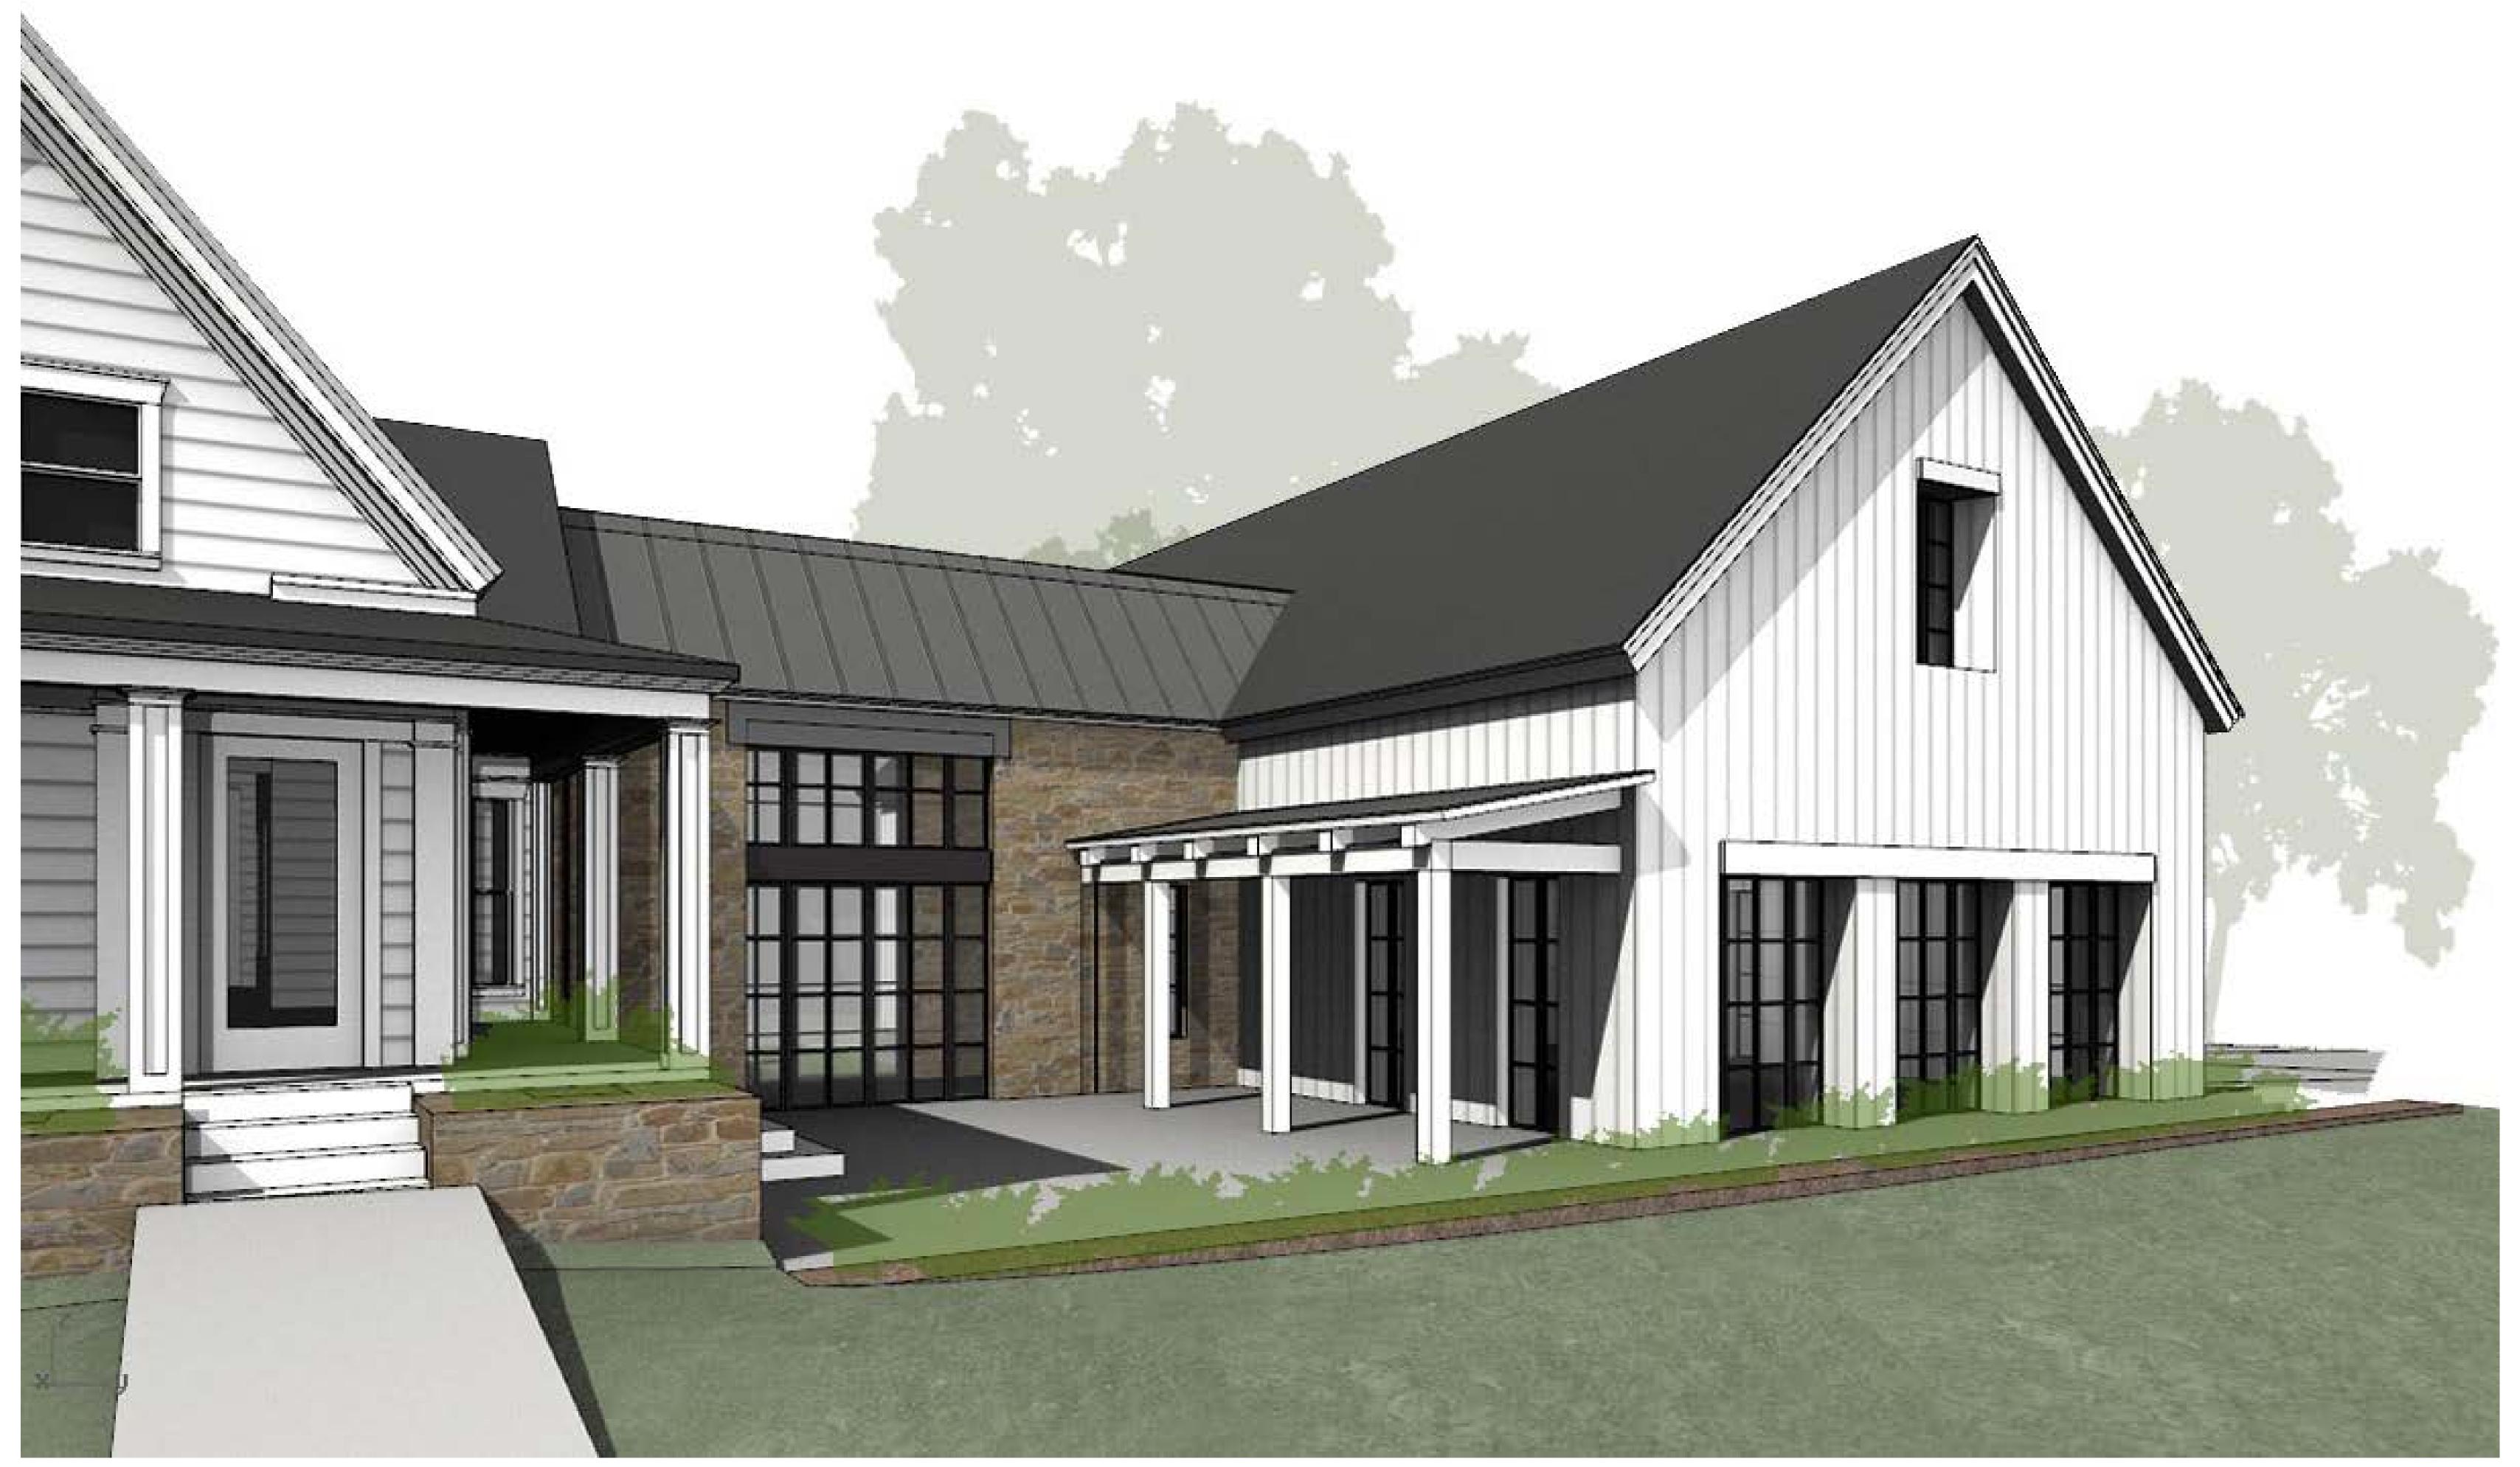

7:20 PM 94/88 East Central Street – Mixed Use – 94/88 East Central Street

Restoration of existing house and construction of new addition