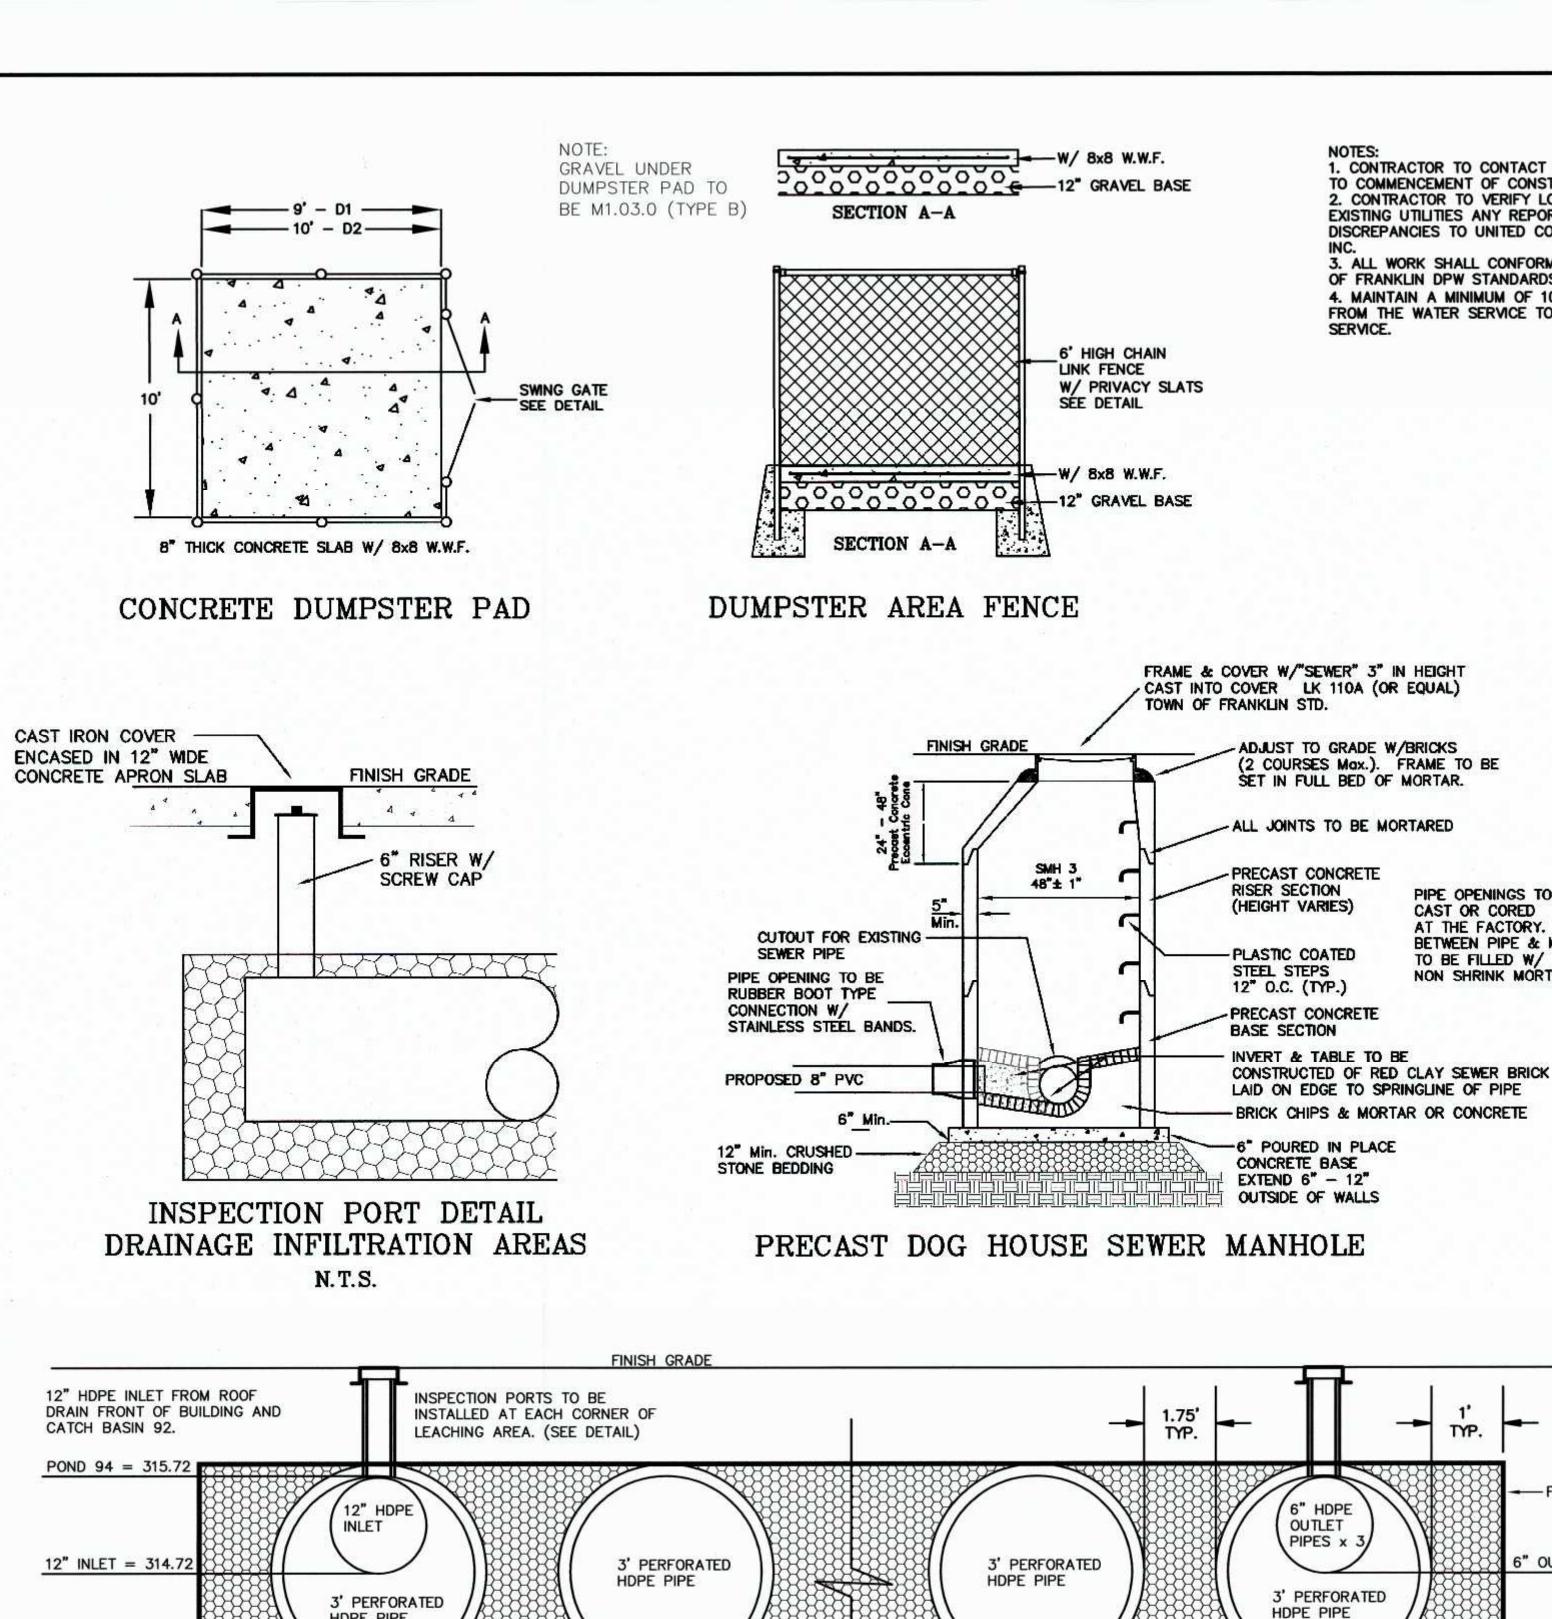

3/20 CHECKED BY:

DRAWN BY:

70 EAST CENTRAL STREET, LLC 37 EAST CENTRAL STREET FRANKLIN, MASSACHUSETTS

SITE PLAN MODIFICATION COVER SHEET

MAP 286 PARCELS 32 AND 34 70 EAST CENTRAL STREET, LLC 37 EAST CENTRAL STREET FRANKLIN, MASSACHUSETTS

OWNER MAP 286 PARCEL 33 JOHN AND CARMEL SHERRY 88 EAST CENTRAL STREET

APPLICANT:

70, 72, 88 AND 94 EAST CENTRAL STREET

FRANKLIN, MASSACHUSETTS PREPARED FOR

70 EAST CENTRAL STREET, LLC 37 EAST CENTRAL STREET FRANKLIN, MASSACHUSETTS

MARCH 4, 2020 SCALE: 1" = 100'

NITED INT. FIELD BOOK PG# RRG 3/20 DESIGNED BY: RRG 850 FRANKLIN STREET SUITE 11D WRENTHAM, MASSACHUSETTS 02093 COMP

508-384-6560 FAX 508-384-6566

SCALE 1" = 100'PROJECT UC1334 SHEET 1 of 9

MAR. 4, 2020

1 inch = 100 ft.

SITE PLAN APPROVAL FRANKLIN PLANNING BOARD

DATE















ANY FILL BEING PLACED.

STONE EXTENTS 31.75' X 72'

SITE PLAN APPROVAL

FRANKLIN PLANNING BOARD



THE DESIGN ENGINEER SHALL INSPECT THE EXCAVATION OF THE SOIL INFILTRATION AREA PRIOR TO

GRAPHIC SCALE

1 inch = 20 ft.



1. CONTRACTOR TO CONTACT DIGSAFE PRIOR

3. ALL WORK SHALL CONFORM TO THE TOWN

4. MAINTAIN A MINIMUM OF 10' SEPARATION FROM THE WATER SERVICE TO THE SEWER

PIPE OPENINGS TO BE

AT THE FACTORY. SPACE

BETWEEN PIPE & MANHOLE

NON SHRINK MORTAR & BRICKS.

70 EAST CENTRAL STREET, LLC 37 EAST CENTRAL STREET FRANKLIN, MASSACHUSETTS

5 10/23/20

4 10/6/20

3 9/14/20

2 5/29/20

1 4/23/20

NO. DATE

PROPOSED -

(MATCH 70-72 EAST CENTRAL STREET

RRG

RRG

RRG

RRG

BY

HANDRAIL

HANDRAIL)

REVIEW COMMENTS

BETA REVIEW COMMENTS

SITE LAYOUT AND DESIGN

REVIEW COMMENTS

REVIEW COM