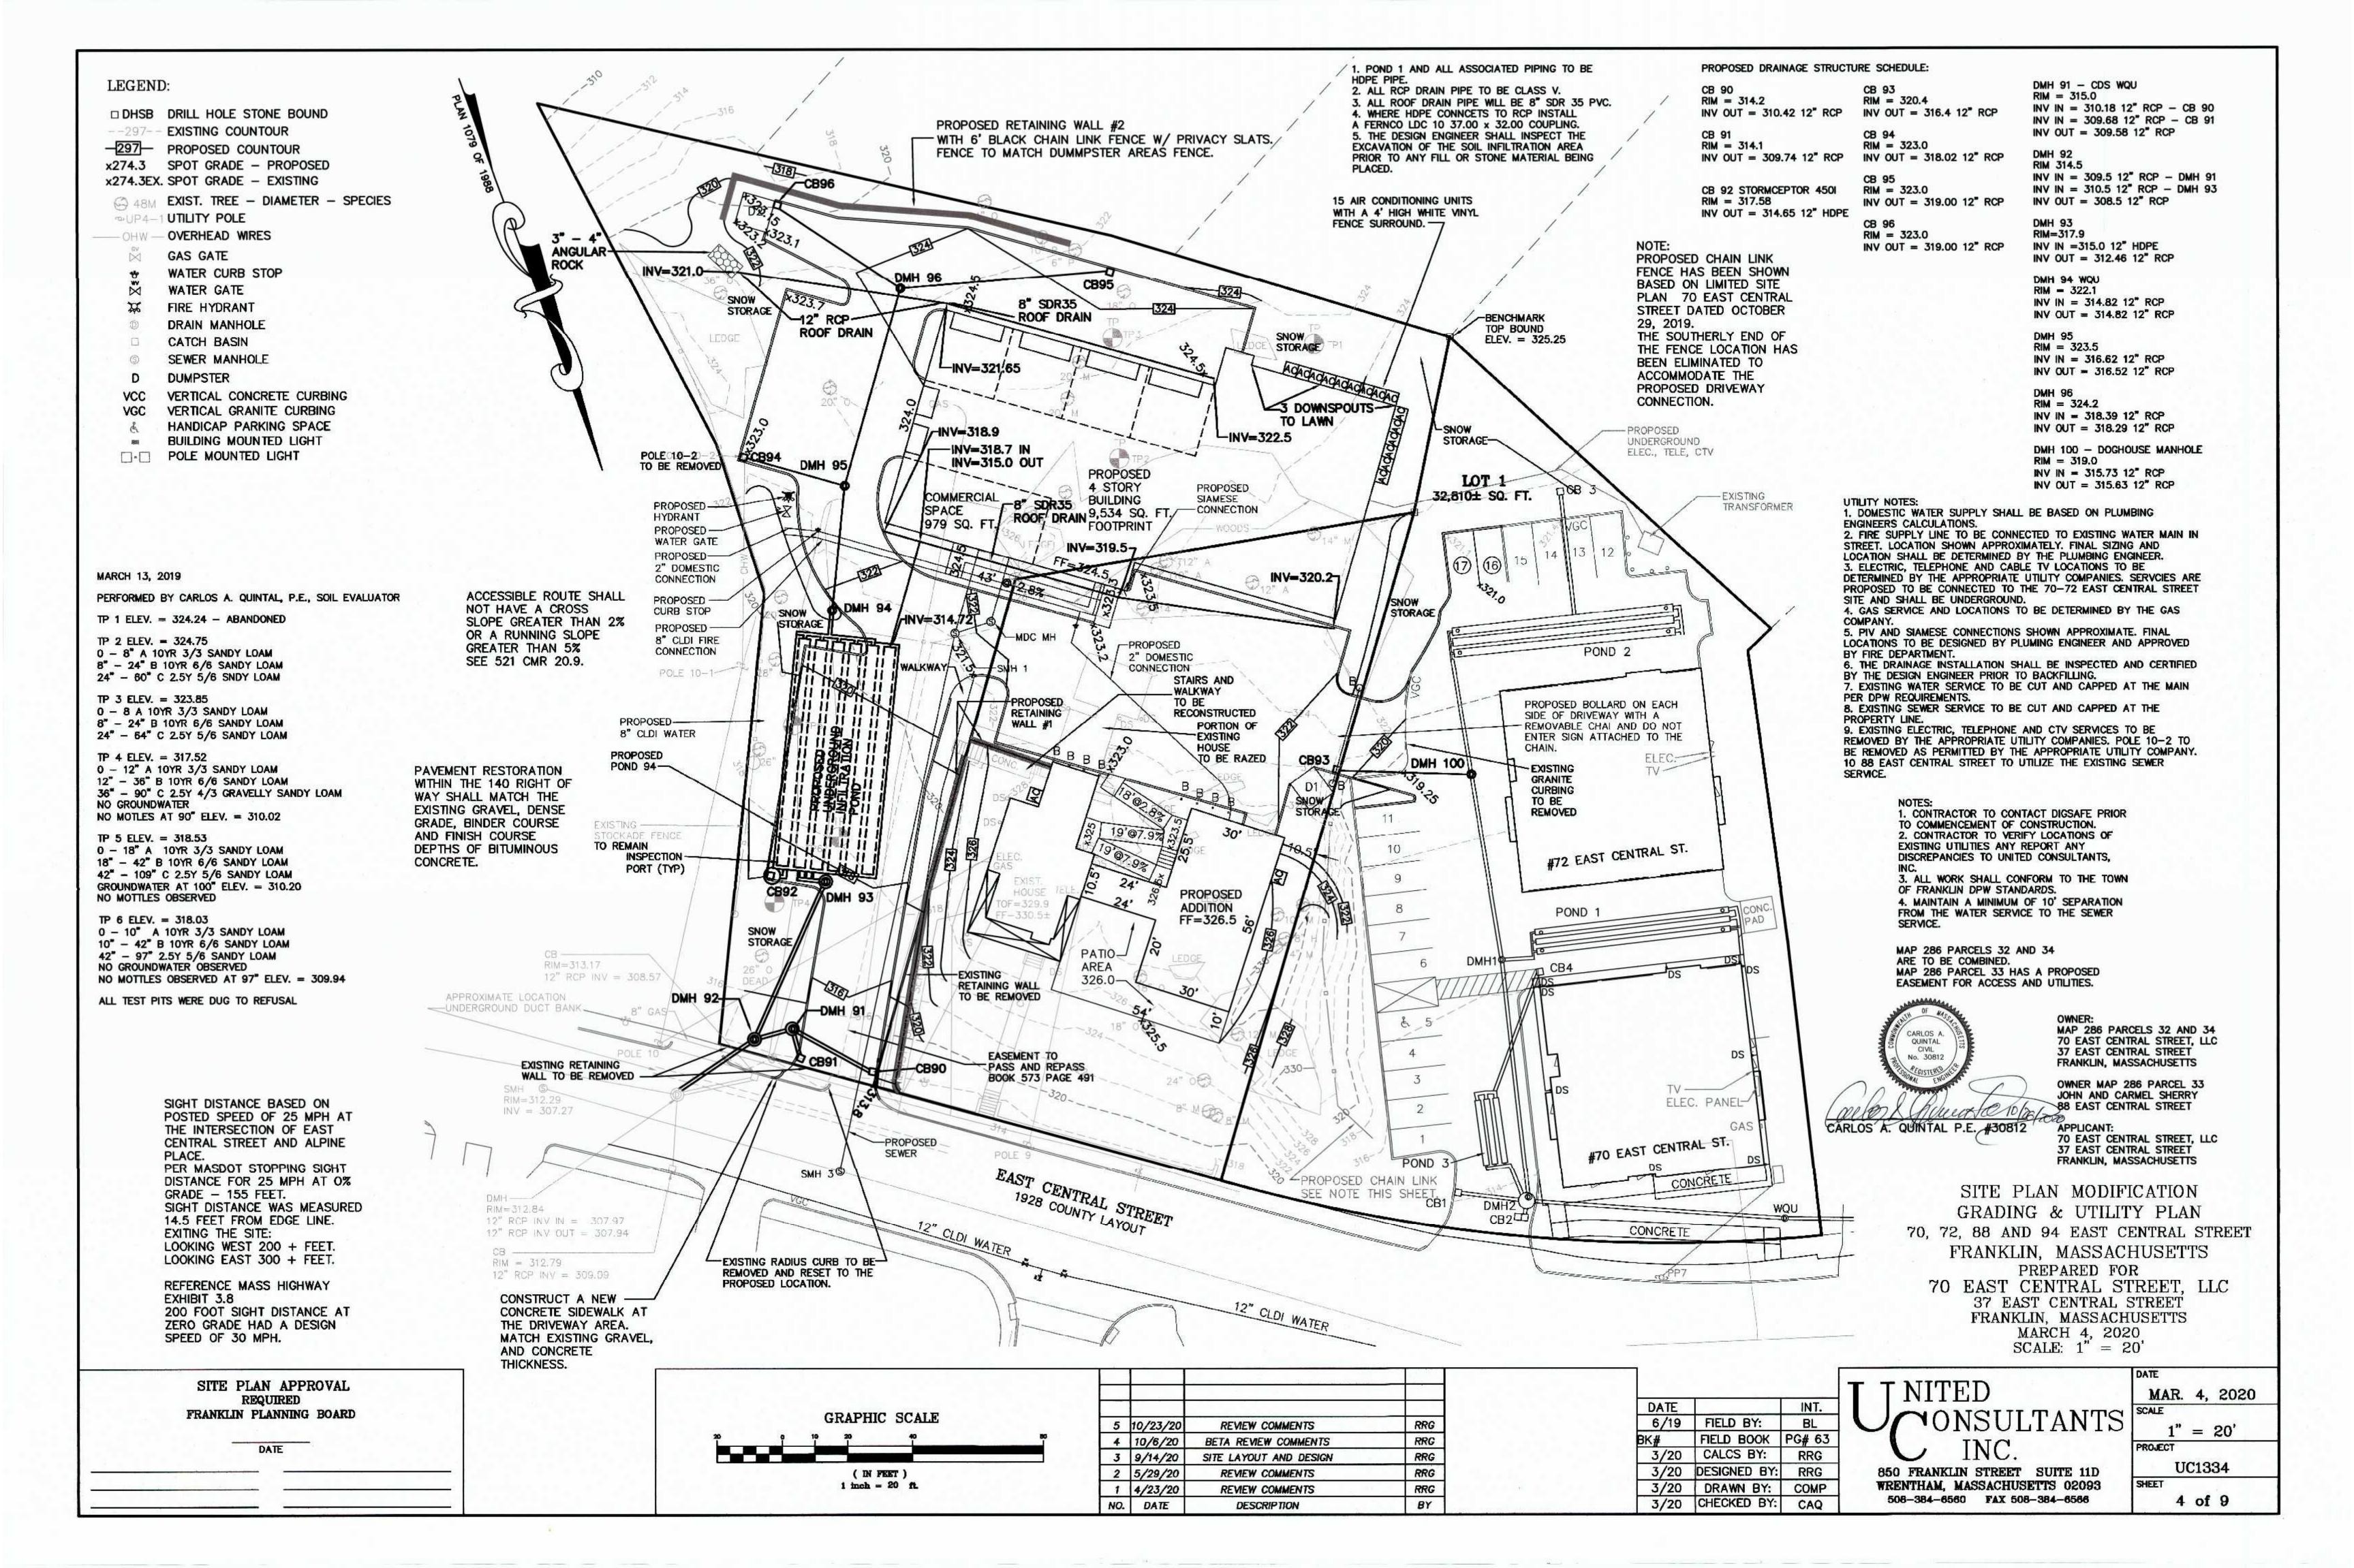

7:20 PM 94/88 East Central Street – Mixed Use – 94/88 East Central Street

Restoration of existing house and construction of new addition