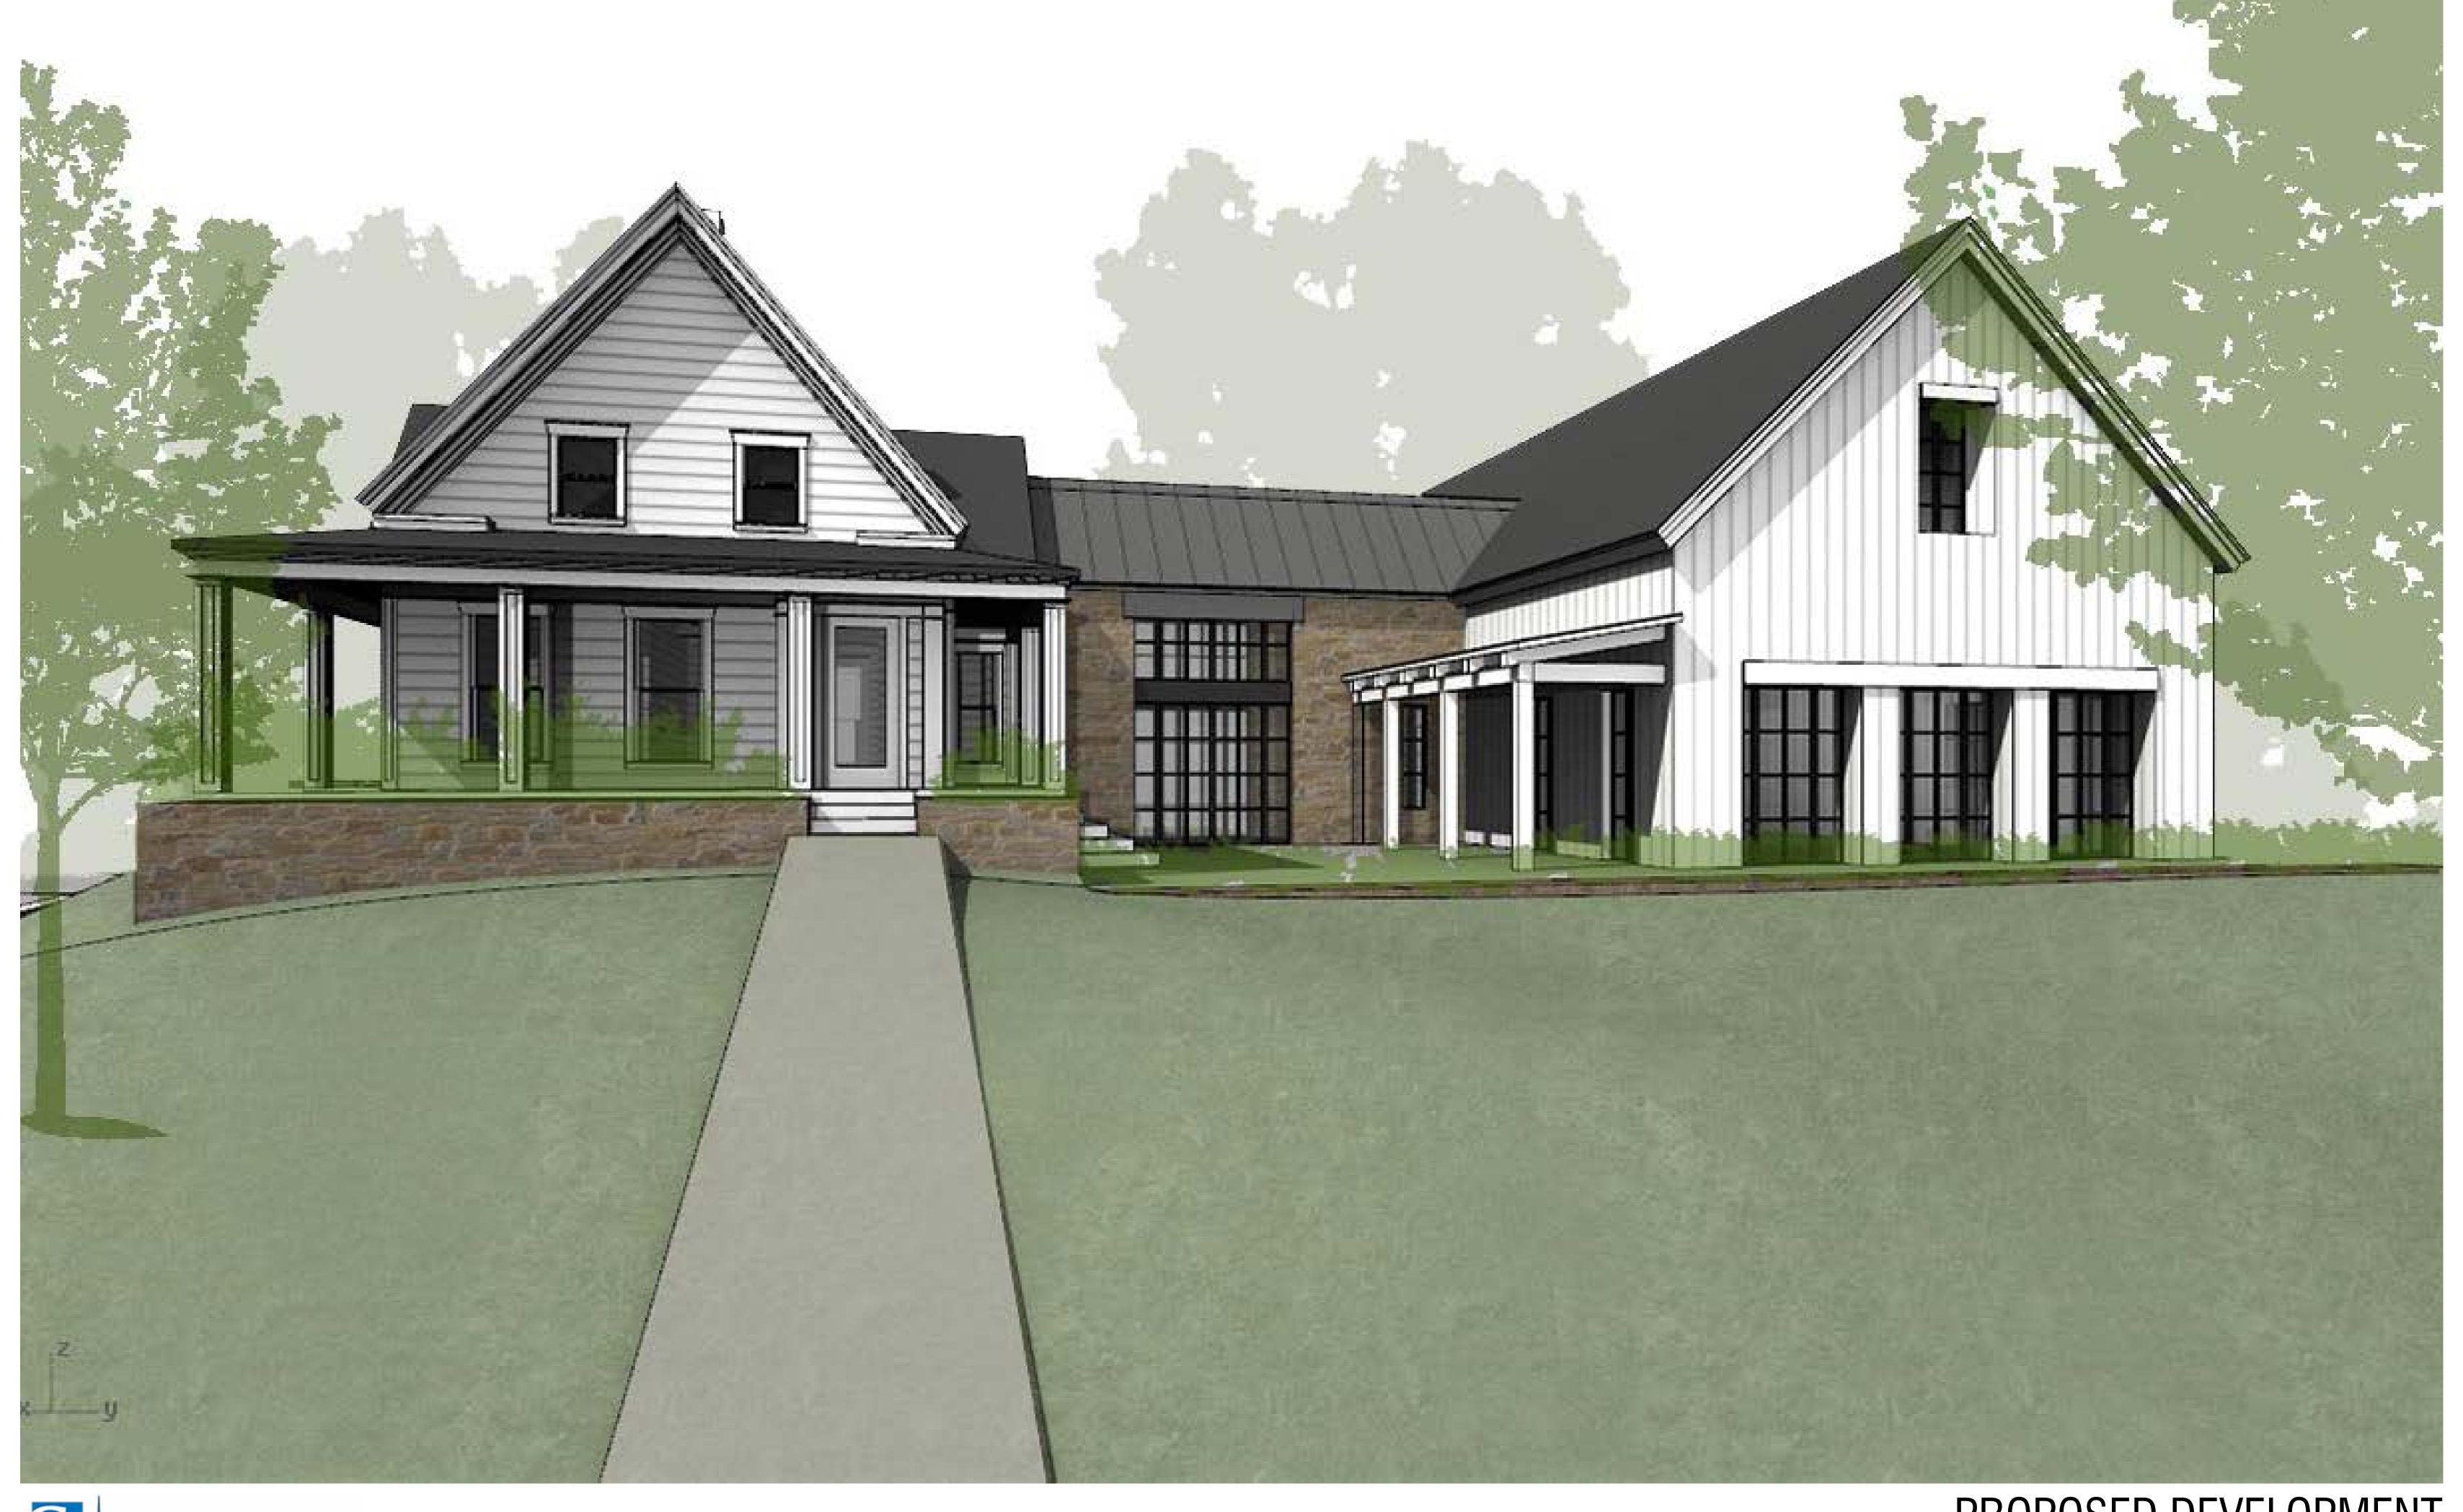

7:20 PM 94/88 East Central Street – Mixed Use – 94/88 East Central Street

Restoration of existing house and construction of new addition