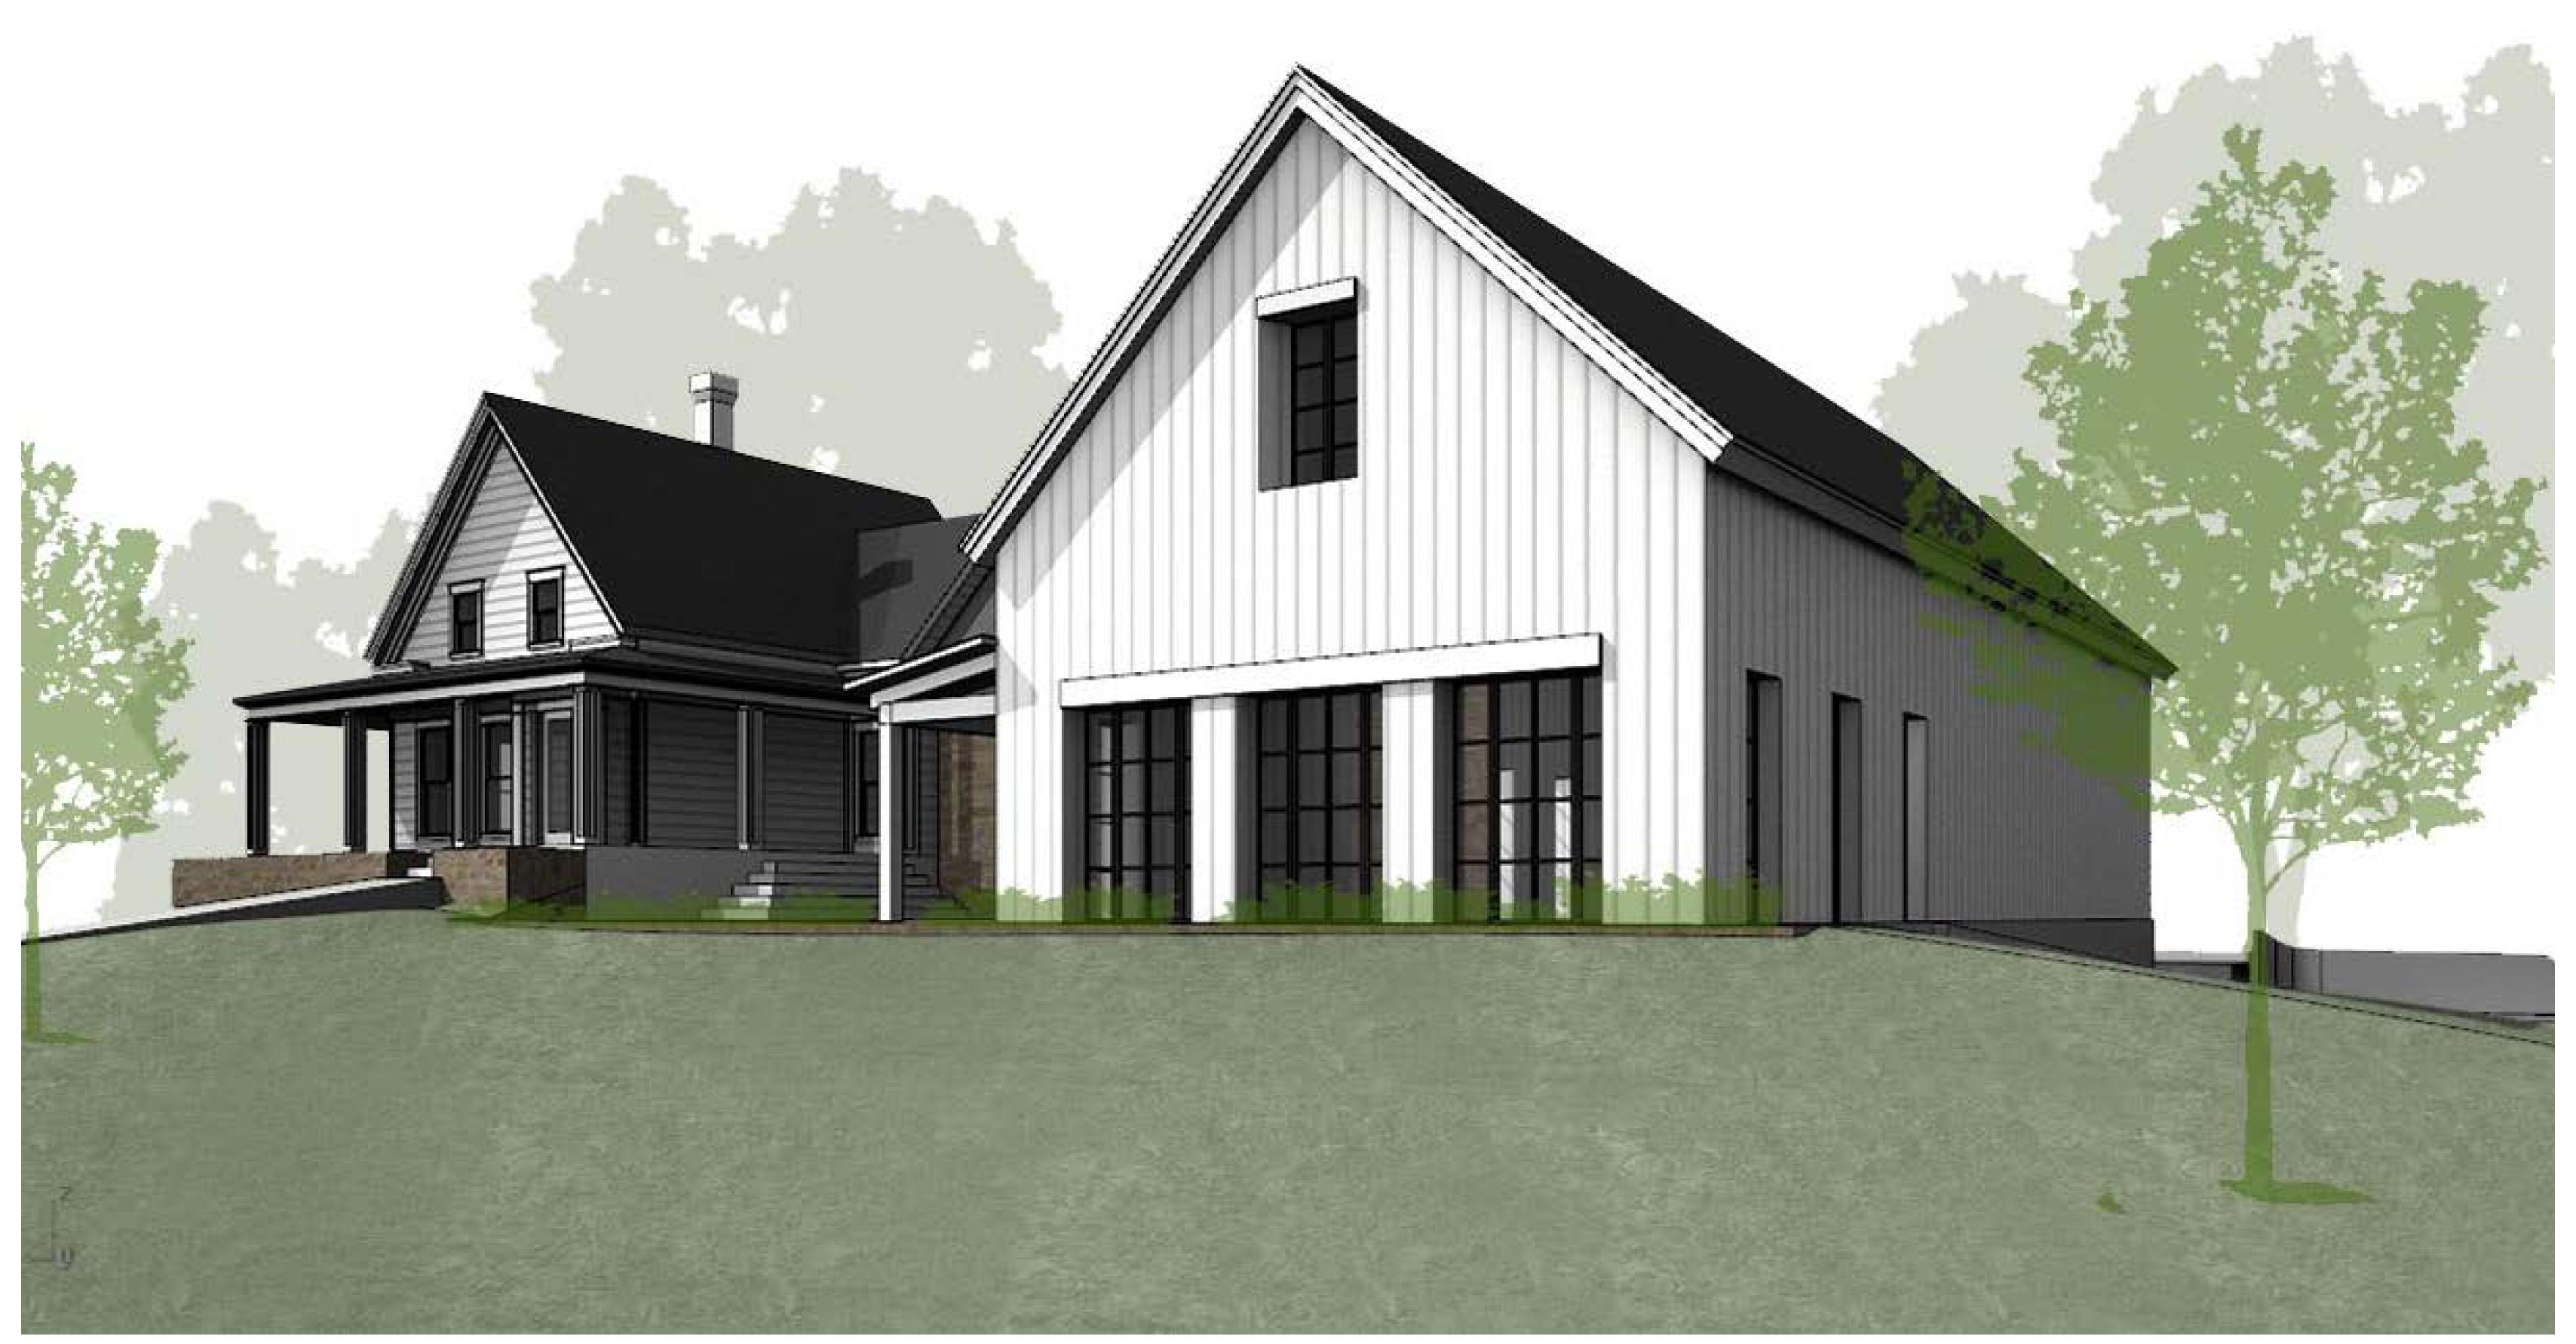

7:20 PM 94/88 East Central Street – Mixed Use – 94/88 East Central Street

Restoration of existing house and construction of new addition