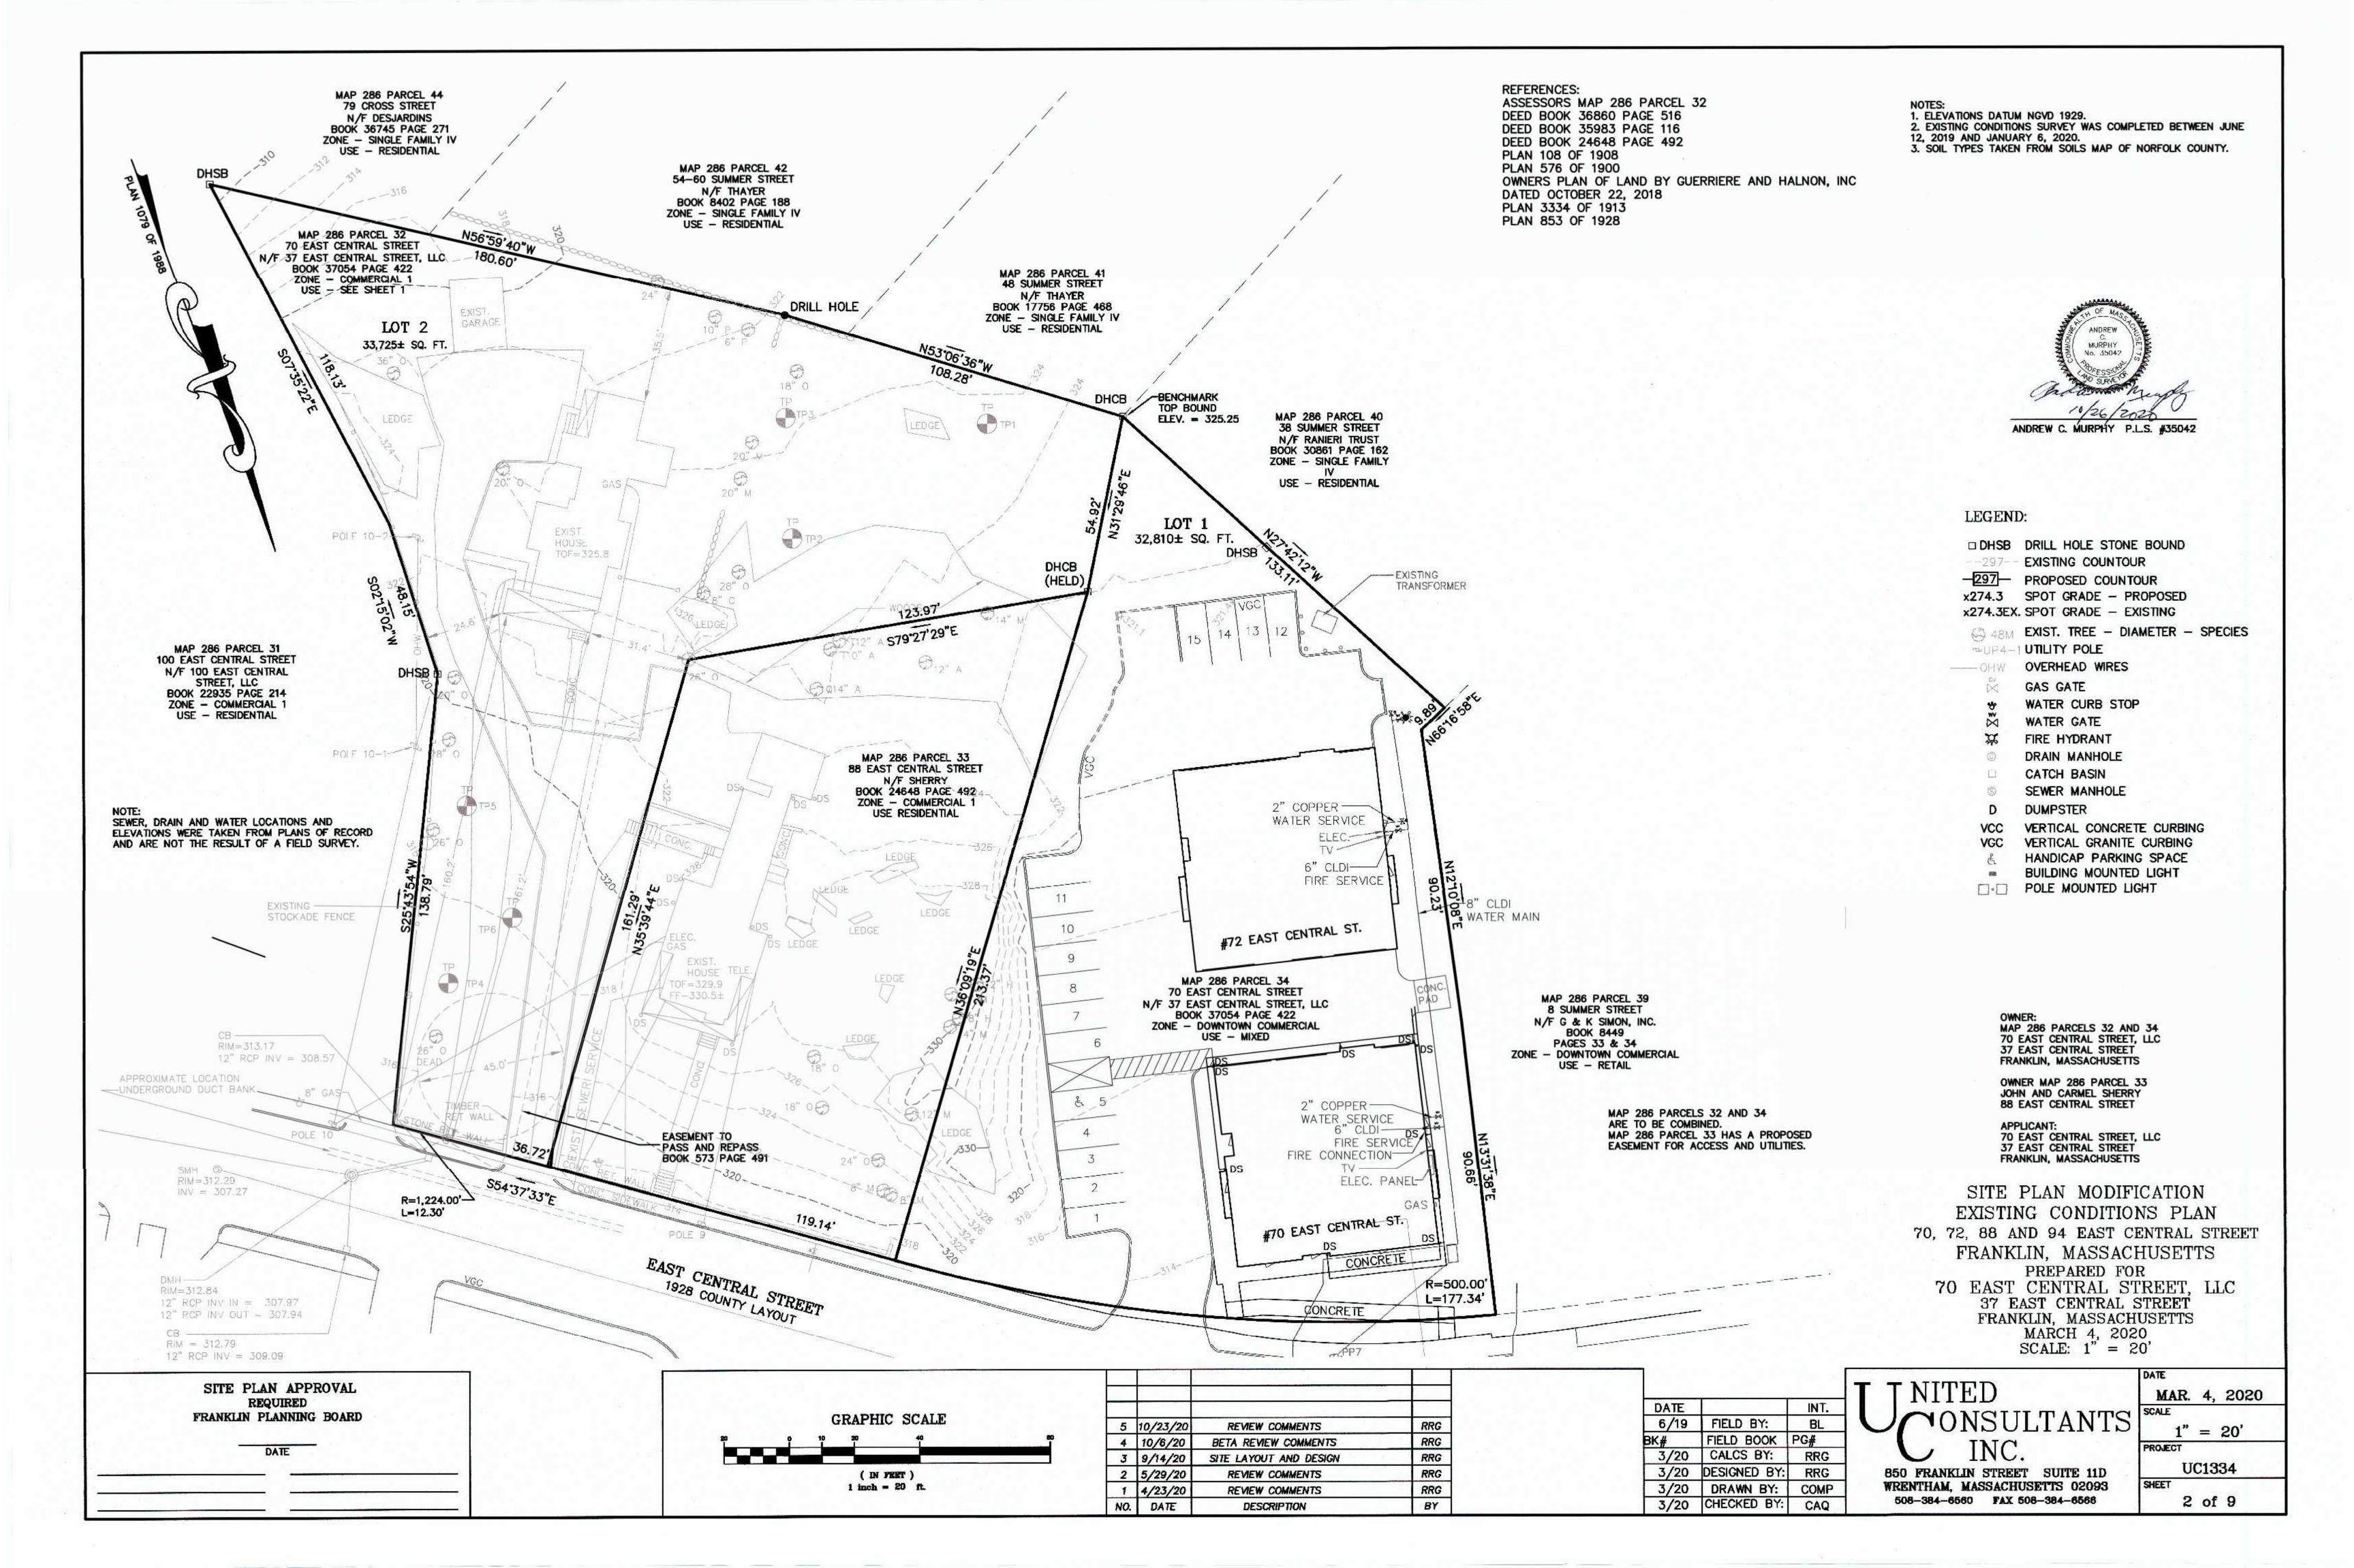

7:20 PM 94/88 East Central Street – Mixed Use – 94/88 East Central Street

Restoration of existing house and construction of new addition