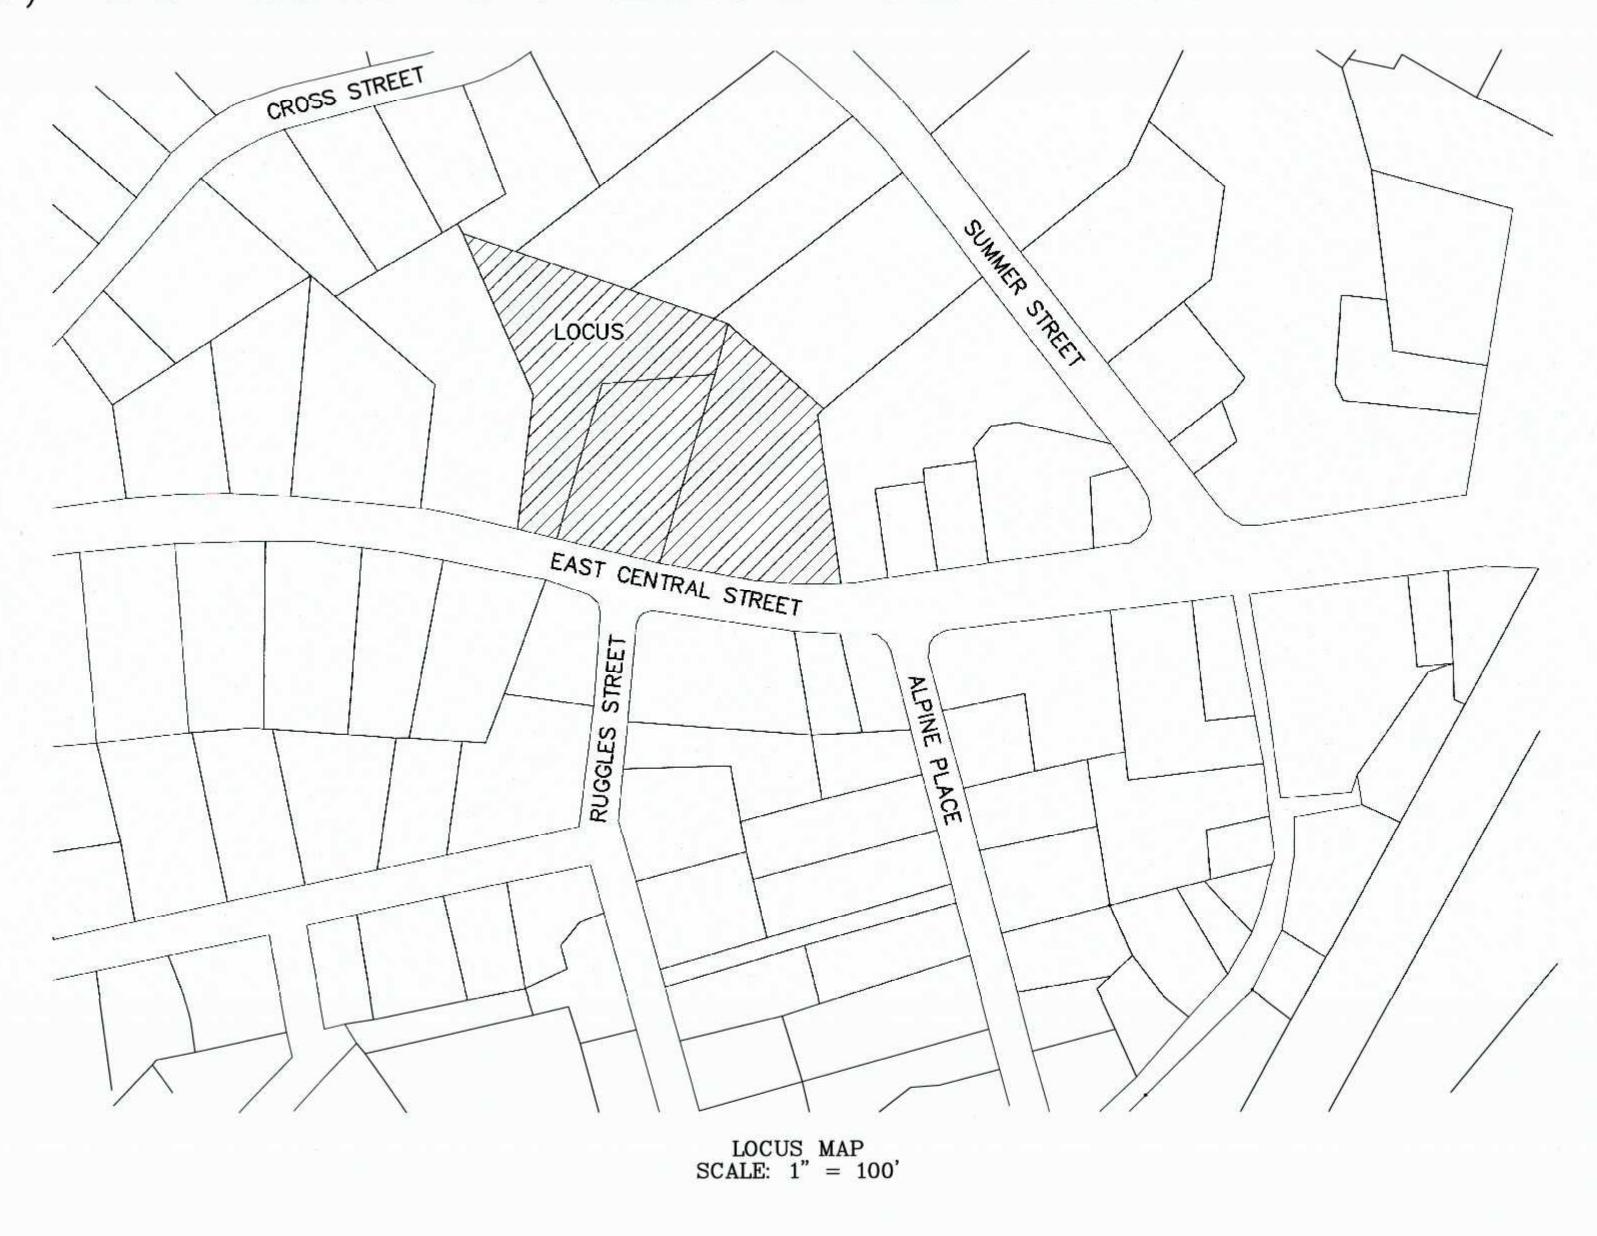

7:20 PM 94/88 East Central Street – Mixed Use – 94/88 East Central Street

Restoration of existing house and construction of new addition