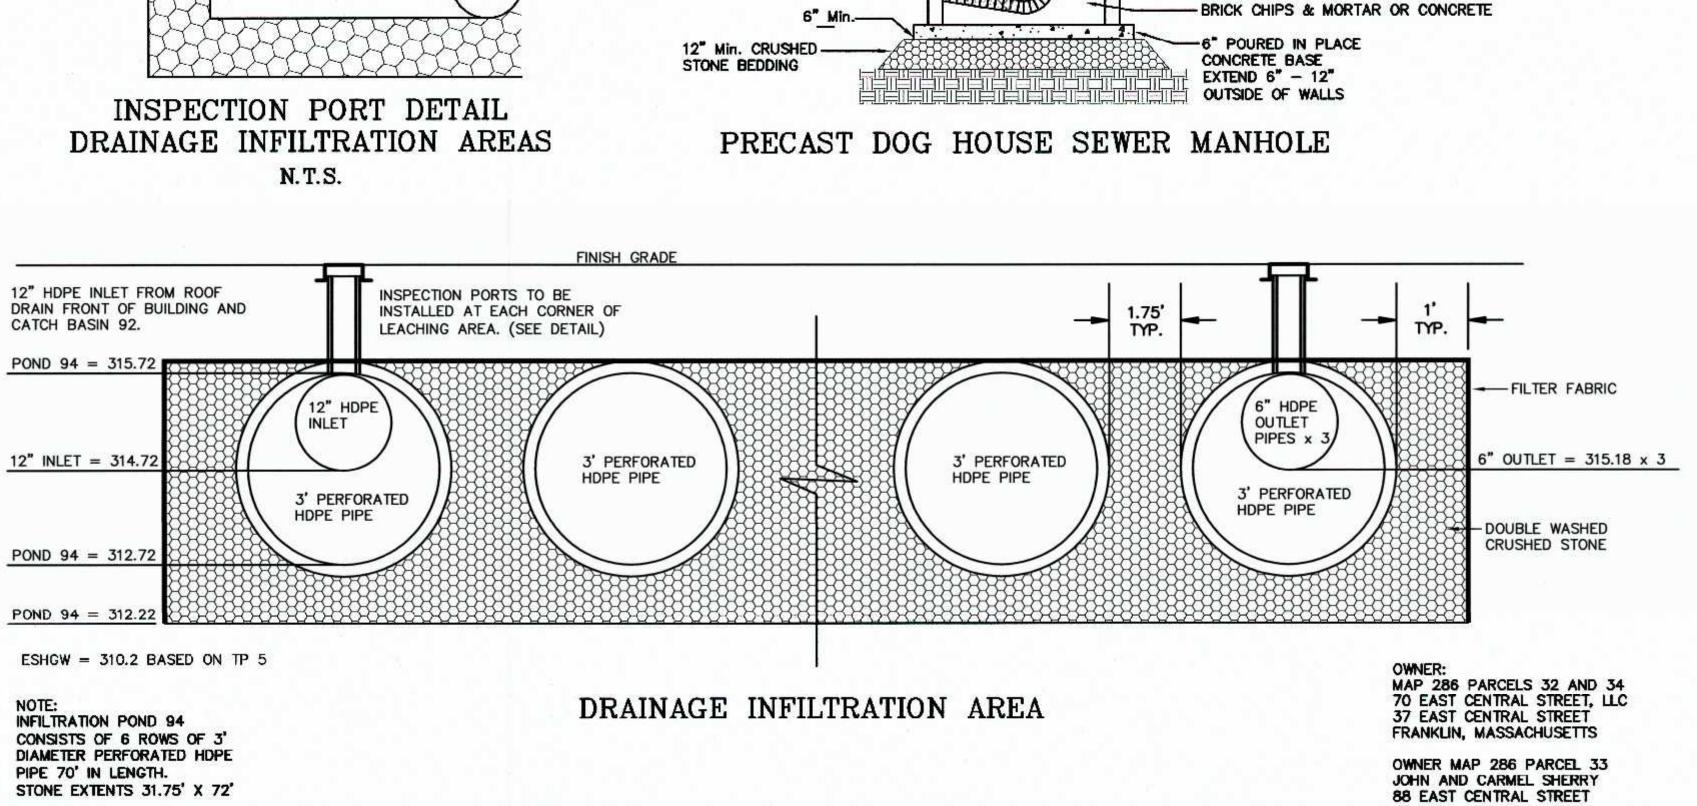

USETTS

SITE PLAN MODIFICATION COVER SHEET

MAP 286 PARCELS 32 AND 34 70 EAST CENTRAL STREET, LLC 37 EAST CENTRAL STREET FRANKLIN, MASSACHUSETTS

OWNER MAP 286 PARCEL 33 JOHN AND CARMEL SHERRY 88 EAST CENTRAL STREET

APPLICANT:

70, 72, 88 AND 94 EAST CENTRAL STREET

FRANKLIN, MASSACHUSETTS PREPARED FOR

70 EAST CENTRAL STREET, LLC 37 EAST CENTRAL STREET FRANKLIN, MASSACHUSETTS

MARCH 4, 2020 SCALE: 1" = 100'

NITED INT. FIELD BOOK PG# RRG 3/20 DESIGNED BY: RRG 850 FRANKLIN STREET SUITE 11D WRENTHAM, MASSACHUSETTS 02093 COMP

508-384-6560 FAX 508-384-6566

SCALE 1" = 100'PROJECT UC1334 SHEET 1 of 9

MAR. 4, 2020

1 inch = 100 ft.

SITE PLAN APPROVAL FRANKLIN PLANNING BOARD

DATE















ANY FILL BEING PLACED.

STONE EXTENTS 31.75' X 72'

SITE PLAN APPROVAL

FRANKLIN PLANNING BOARD



THE DESIGN ENGINEER SHALL INSPECT THE EXCAVATION OF THE SOIL INFILTRATION AREA PRIOR TO

GRAPHIC SCALE

1 inch = 20 ft.



1. CONTRACTOR TO CONTACT DIGSAFE PRIOR

3. ALL WORK SHALL CONFORM TO THE TOWN

4. MAINTAIN A MINIMUM OF 10' SEPARATION FROM THE WATER SERVICE TO THE SEWER

PIPE OPENINGS TO BE

AT THE FACTORY. SPACE

BETWEEN PIPE & MANHOLE

NON SHRINK MORTAR & BRICKS.

70 EAST CENTRAL STREET, LLC 37 EAST CENTRAL STREET FRANKLIN, MASSACHUSETTS

5 10/23/20

4 10/6/20

3 9/14/20

2 5/29/20

1 4/23/20

NO. DATE

PROPOSED -

(MATCH 70-72 EAST CENTRAL STREET

RRG

RRG

RRG

RRG

BY

HANDRAIL

HANDRAIL)

REVIEW COMMENTS

BETA REVIEW COMMENTS

SITE LAYOUT AND DESIGN

REVIEW COMMENTS

REVIEW COMMENTS

DESCRIPTION

CAST OR CORED

TO BE FILLED W/

TO COMMENCEMENT OF CONSTRUCTION.

EXISTING UTIL