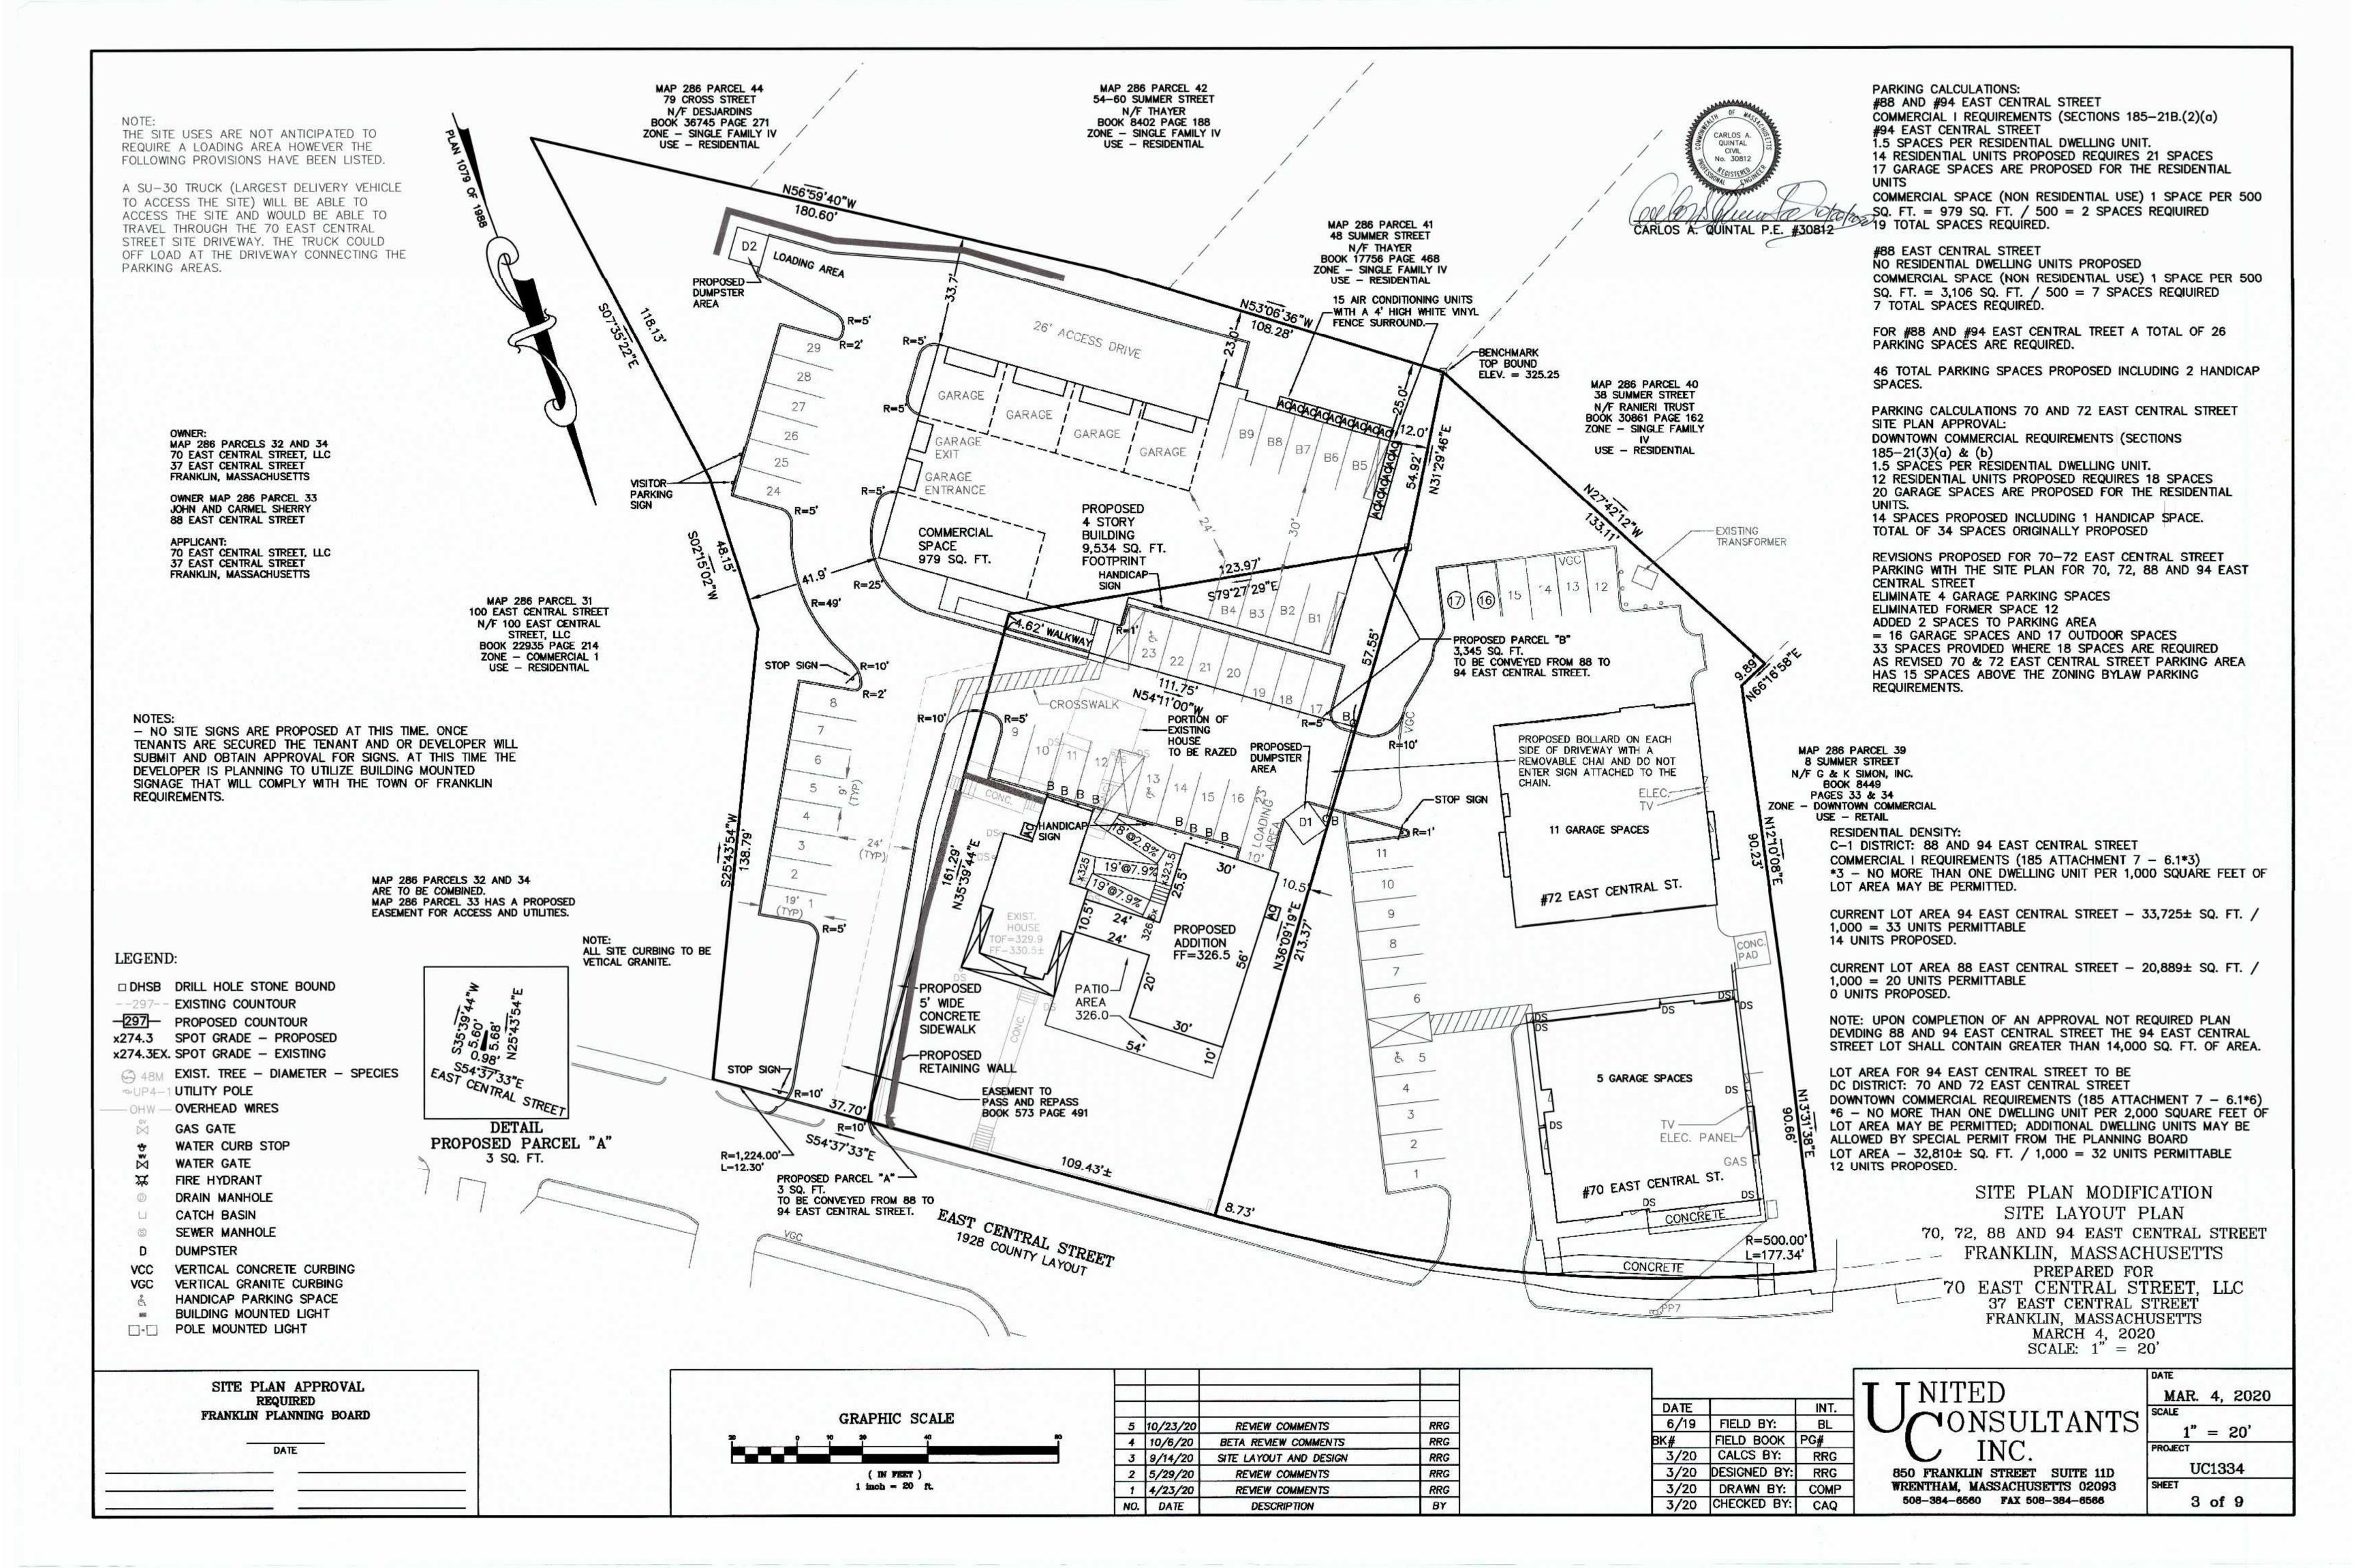

7:20 PM 94/88 East Central Street – Mixed Use – 94/88 East Central Street

Restoration of existing house and construction of new addition