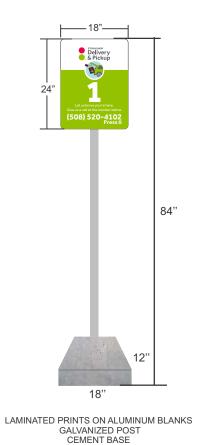

Install signs for AAA: Wall sign – Internally illuminated, Under Canopy sign, Door

**7:05 PM Stop & Shop** – 40 Franklin Village Drive

8 Online Pick-up aluminum signs on concrete bases, Online Pick-up directional sign