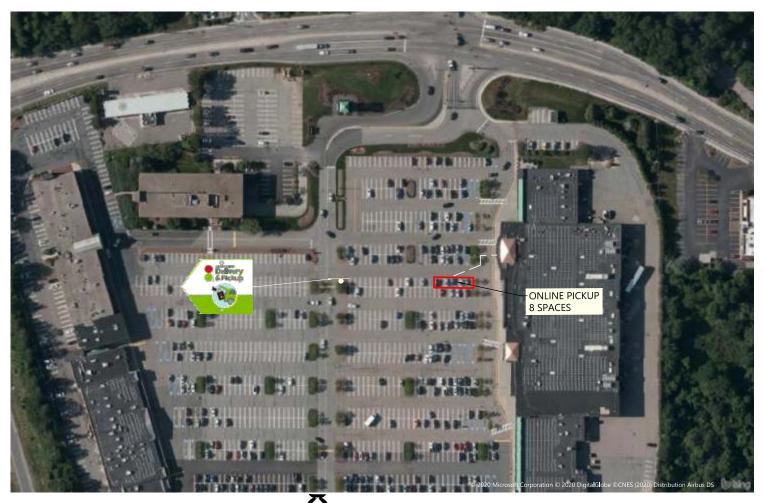

Install signs for AAA: Wall sign – Internally illuminated, Under Canopy sign, Door

**7:05 PM Stop & Shop** – 40 Franklin Village Drive

8 Online Pick-up aluminum signs on concrete bases, Online Pick-up directional sign