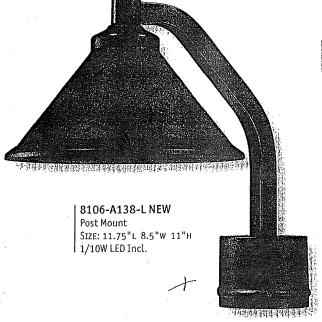

Add Option 2

Delete all other options

585 Bond Street, Lincolnshire, Illinois 60069 PH0NE: (877) 543-3337 FAX: (847) 520-1543 www.kieffersigns.com

B74098-o2

Scale: 3/4"=1'-0"