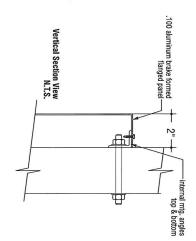

585 Bond Street, Lincolnshire, Illinois 60069 PHONE: (877) 543-3337 FAX: (847) 520-1543 WWW. Kieffersigns.com

B74098-o2A

GENERAL SPECIFICATIONS - (2) FACES REQ.

Scale: 3/4"=1'-0"

White Polycarbonate Faces w/3M translucent vinyl applied to first surface. Logo and Logotype to be weeded from background vinyl to show thru to face.

## **COLOR SPECIFICATIONS**

Polycarbonate: WHITE (Faces)

Vinyl:

3M #3730-53L Cardinal RED BLUE 3M #3730-137L European BLUE (no PMS match)

3M #3730-43L Lt. Tomato Red

This is an original unpublished drawing salmitted for use in connection with a project being planned for you by Keffer Holding Co. It is not to be reproduced, copied or exhibited in any fashion without the written permission of Keffer Holding Company.