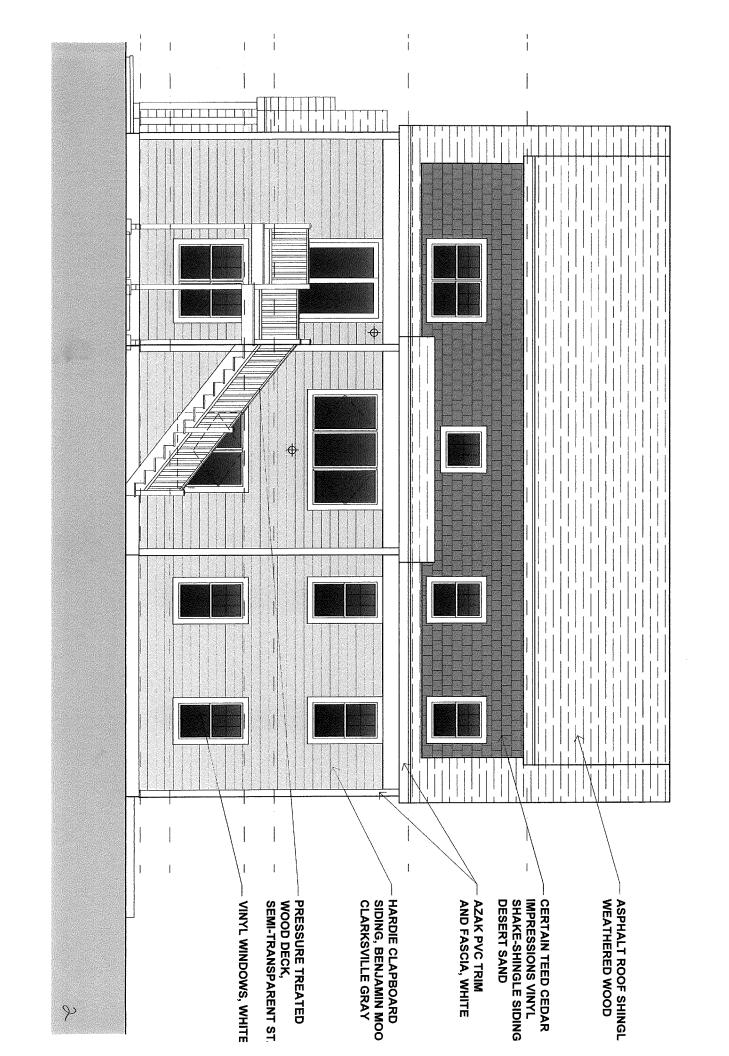

|

SEE ADDENDA ATTACHED FOR INSTRUCTIONS TO ASSIST IN COMPLETING APPLICATION.

#### Kirkham<sup>™</sup> LED

138 - Aspen Bronze™ finish Metal shade



8101-A138-L NEW Wall Mount SIZE: 8.5"W 6"H 10.5"EXT. 1/10W LED Incl.







- **Aluminum Construction**
- Recessed Light Source
- IDA-Approved<sup>™</sup>
- 10 Watt, 2700K LED (Incl.)
- Also available: 138 Aspen Bronze™ - Incandescent Dark-Sky, page 110

8102-A138-L NEW Wall Mount

1/10W LED Incl.

SIZE: 11"W 6.5"H 12.25"EXT.

See Finish Disclaimer on page 184







Kirkham™ is a full cutoff, International Dark-Sky approved outdoor fixture. A hammered Aspen Bronze™ hood and back plate with a discrete LED light source offer unique character not often found in this category.











## DESIGN REVIEW COMMISSION MINUTES OF MEETING March 27, 2018

A meeting of the Design Review Commission was held on Tuesday, March 27, 2018, at the Franklin Municipal Building, Franklin, Massachusetts. Members present were Mark Fitzgerald, Chairman, Chris Baryluk, Vice Chairman, Claudine Silverman, Nancy Pendleton and Associate Members James Bartro and Sean Preston. Also in attendance was Chrissy Whelton.

Mark Fitzgerald, Chairman opened the meeting at 7:00 PM.

Mark Fitzgerald authorized Associate Member James Bartro to vote.

#### 1. Teen Revolution—19 Dean Ave—Wall Sign & Window Graphics

Cam Afonso from Signs By Cam, LLC. represented Teen Revolution with a sign proposal to install a single sided PVC sign where previous tenant sign was and window graphics.

**Motion:** To **Appr