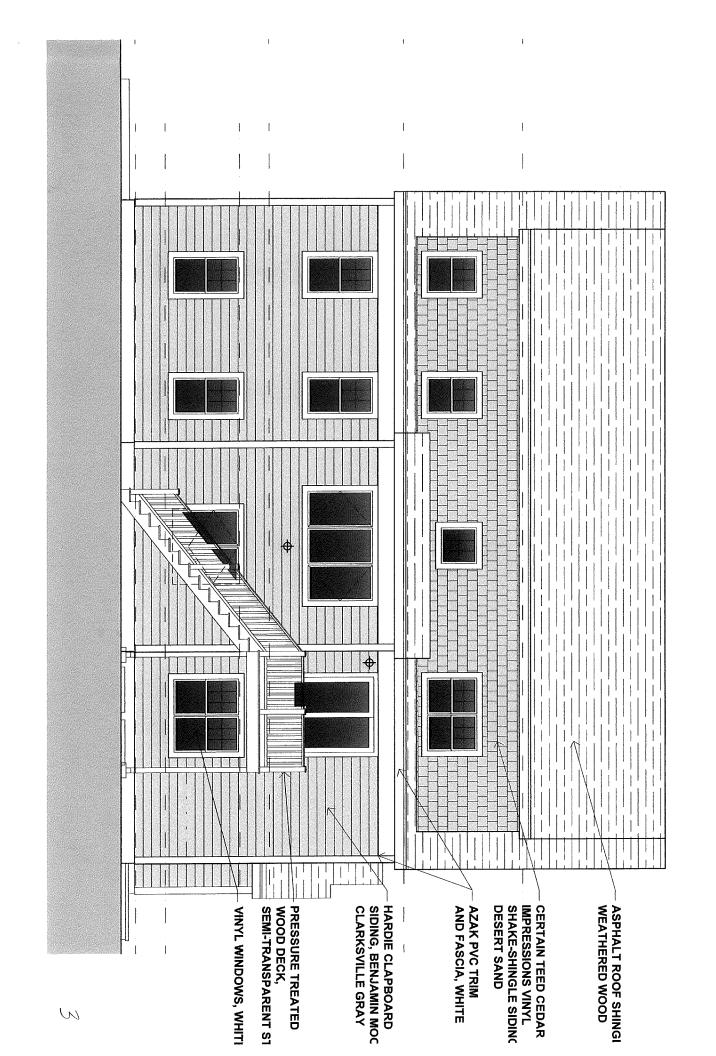

|

SEE ADDENDA ATTACHED FOR INSTRUCTIONS TO ASSIST IN COMPLETING APPLICATION.

#### Kirkham<sup>™</sup> LED

138 - Aspen Bronze™ finish Metal shade



8101-A138-L NEW Wall Mount SIZE: 8.5"W 6"H 10.5"EXT. 1/10W LED Incl.







- **Aluminum Construction**
- Recessed Light Source
- IDA-Approved<sup>™</sup>
- 10 Watt, 2700K LED (Incl.)
- Also available: 138 Aspen Bronze™ - Incandescent Dark-Sky, page 110

8102-A138-L NEW Wall Mount

1/10W LED Incl.

SIZE: 11"W 6.5"H 12.25"EXT.

See Finish Disclaimer on page 184







Kirkham™ is a full cutoff, International Dark-Sky approved outdoor fixture. A hammered Aspen Bronze™ hood and back plate with a discrete LED light source offer unique character not often found in this category.











## DESIGN REVIEW COMMISSION MINUTES OF MEETING March 27, 2018

A meeting of the Design Review Commission was held on Tuesday, March 27, 2018, at the Franklin Municipal Building, Franklin, Massachusetts. Members present were Mark Fitzgerald, Chairman, Chris Baryluk, Vice Chairman, Claudine Silverman, Nancy Pendleton and Associate Members James Bartro and Sean Preston. Also in attendance was Chrissy Whelton.

Mark Fitzgerald, Chairman opened the meeting at 7:00 PM.

Mark Fitzgerald authorized Associate Member James Bartro to vote.

#### 1. Teen Revolution—19 Dean Ave—Wall Sign & Window Graphics

Cam Afonso from Signs By Cam, LLC. represented Teen Revolution with a sign proposal to install a single sided PVC sign where previous tenant sign was and window graphics.

**Motion:** To **Approv