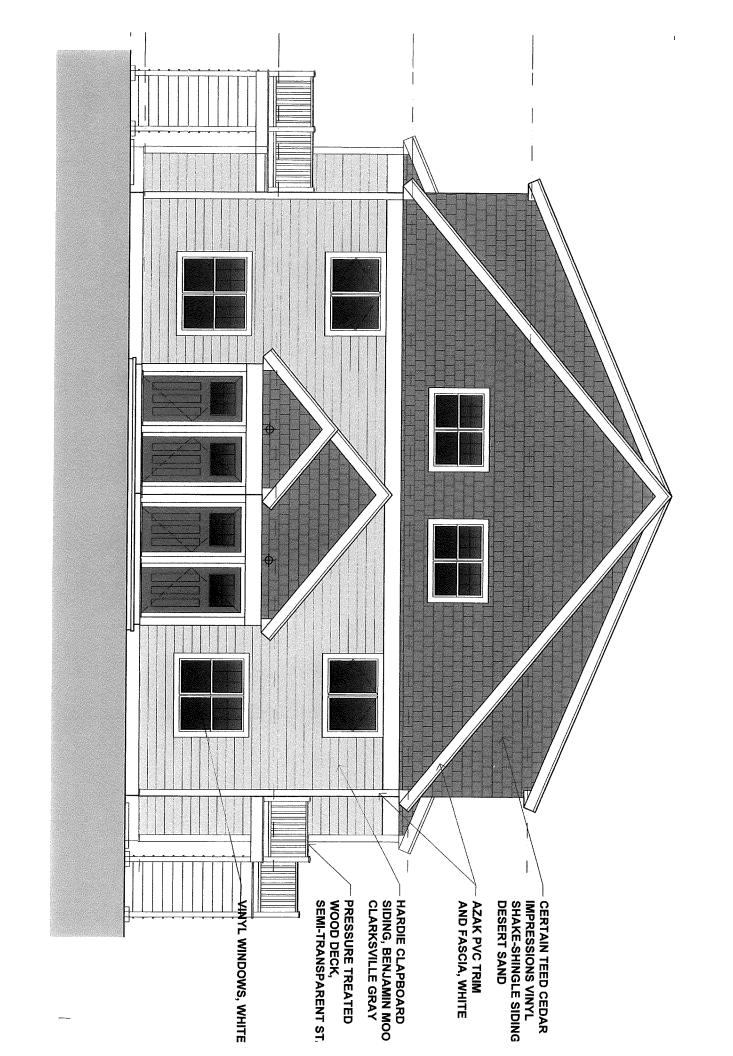

|

SEE ADDENDA ATTACHED FOR INSTRUCTIONS TO ASSIST IN COMPLETING APPLICATION.

#### Kirkham<sup>™</sup> LED

138 - Aspen Bronze™ finish Metal shade



8101-A138-L NEW Wall Mount SIZE: 8.5"W 6"H 10.5"EXT. 1/10W LED Incl.







- **Aluminum Construction**
- Recessed Light Source
- IDA-Approved<sup>™</sup>
- 10 Watt, 2700K LED (Incl.)
- Also available: 138 Aspen Bronze™ - Incandescent Dark-Sky, page 110

8102-A138-L NEW Wall Mount

1/10W LED Incl.

SIZE: 11"W 6.5"H 12.25"EXT.

See Finish Disclaimer on page 184







Kirkham™ is a full cutoff, International Dark-Sky approved outdoor fixture. A hammered Aspen Bronze™ hood and back plate with a discrete LED light source offer unique character not often found in this category.











## DESIGN REVIEW COMMISSION MINUTES OF MEETING March 27, 2018

A meeting of the Design Review Commission was held on Tuesday, March 27, 2018, at the Franklin Municipal Building, Franklin, Massachusetts. Members present were Mark Fitzgerald, Chairman, Chris Baryluk, Vice Chairman, Claudine Silverman, Nancy Pendleton and Associate Members James Bartro and Sean Preston. Also in attendance was Chrissy Whelton.

Mark Fitzgerald, Chairman opened the meeting at 7:00 PM.

Mark Fitzgerald authorized Associate Member James Bartro to vote.

#### 1. Teen Revolution—19 Dean Ave—Wall Sign & Window Graphics

Cam Afonso from Signs By Cam, LLC. represented Teen Revolution with a sign proposal to install a single sided PVC sign where previous tenant sign was and window graphics.

**Motion:** To **Ap