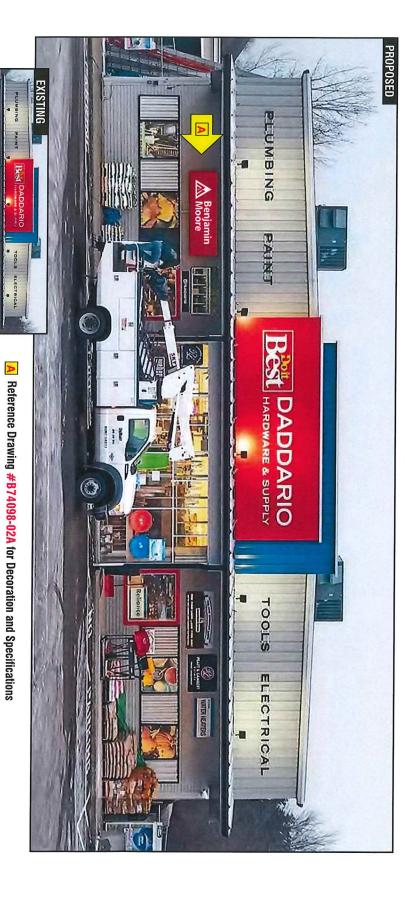

7:00 PM Daddario Hardware – 528 West Central Street Pylon Sign & Building Sign

**7:05 PM** Envoy Mortgage– 6 Main Street Projecting Sign & Building Sign

**7:10 PM** Franklin Downtown Partnership— 9 East Central Street Building Sign & Sculpture

#### TOWN OF FRANKLIN DESIGN REVIEW APPLICATION FOR §185-31(2) OF THE ZONING BY-LAW

| A) General Information                                                                              | Paddano Hardware                  |
|-----------------------------------------------------------------------------------------------------|-----------------------------------|
| Name of Business or Project:                                                                        | Daddano Hardware<br>n Jamin Moore |
|                                                                                                     | V Central                         |
| Assessors' Map # 270 Parce                                                                          | el# <i>01</i> Z                   |
| Zoning District (select applicable zone): _                                                         |                                   |
| Zoning History: Use Variance<br>Non-Conforming Use                                                  |                                   |
| B) Applicant Information:                                                                           |                                   |
| Applicant Name: Jon Fac                                                                             | ins worth                         |
| Address: 175 West 1                                                                                 | Main 5+<br>01572                  |
| Telephone Number: 508 -                                                                             | 581-8877                          |
| Contact Person: Jon                                                                                 | Grns worth                        |
| C) Owner Information (Business Owner                                                                | r & Property Owner if different)  |
| Business Owner: <u>Daddario Hardwa</u><br>Address: <u>528 w (entral</u><br><u>Franhlin MA 02038</u> | Property Owner:                   |
| All of the information is submitted according Executed as a sealed instrument this                  | day of 20                         |
| Signature of Applicant                                                                              | Signature of Owner                |
| Jon Farns worth Print name of Applicant                                                             |                                   |
| Print name of Applicant                                                                             | Print name of Owner               |
|                                                                                                     |                                   |

\*FOR SIGNS COMPLETE PAGES 1 & 2 ONLY.
FOR SITE PLANS, BUILDING PLANS, PROJECTS, COMPLETE PAGES 1 – 4

SEE ADDENDA ATTACHED FOR ASSISTANCE IN COMPLETION OF FORM Q

E Mail = the sign guy 111 @ smail. com

| D) Architect/Engineer/Sign Company Information (if not the applicant)  a. Sign Company  Business Name: Control Mass Sign Goys  Contact Person: Jon Farns worth  Address 175 W Main ST Milhory MA  Telephone Number: 508 - 581 - 8877                                                                                                                                                                                                                                                                                                              |
|---------------------------------------------------------------------------------------------------------------------------------------------------------------------------------------------------------------------------------------------------------------------------------------------------------------------------------------------------------------------------------------------------------------------------------------------------------------------------------------------------------------------------------------------------|
| b. Architect/Engineer (when applicable)  Business Name:  Contact Person:  Address  Telephone Number:                                                                                                                                                                                                                                                                                                                                                                                                                                              |
| E) Work Summary                                                                                                                                                                                                                                                                                                                                                                                                                                                                                                                                   |
| Summary of work to be done: 72 W X 73 tall Road Sign  Sign Under Canopy 30/8 X 96 wide  Rev orange 8500 Series 032 light red translucent                                                                                                                                                                                                                                                                                                                                                                                                          |
| F) Information & Materials to be Submitted with Application                                                                                                                                                                                                                                                                                                                                                                                                                                                                                       |
| a) <u>FOR SIGN SUBMISSIONS ONLY</u> :                                                                                                                                                                                                                                                                                                                                                                                                                                                                                                             |
| NINE (9) COPIES OF THE FOLLOWING MUST BE SUBMITTED WITH APPLICATION                                                                                                                                                                                                                                                                                                                                                                                                                                                                               |
| 1. Drawing of Proposed Sign which must also include type of sign (wall, pylon etc.) colors size/dimensions materials style of lettering lighting-illuminated, non-illuminated and style                                                                                                                                                                                                                                                                                                                                                           |
| 2. Drawing and/or pictures indicating location of new sign.                                                                                                                                                                                                                                                                                                                                                                                                                                                                                       |
| 3. Picture of existing location and signs (if previously existing location)                                                                                                                                                                                                                                                                                                                                                                                                                                                                       |
| b) FOR BUILDINGS/DEVELOPMENTS OR PROJECT SUBMISSIONS:                                                                                                                                                                                                                                                                                                                                                                                                                                                                                             |
| NINE (9) COPIES OF THE FOLLOWING MUST BE SUBMITTED W/APPLICATION                                                                                                                                                                                                                                                                                                                                                                                                                                                                                  |
| <ol> <li>Site Plan including Landscape Plan showing plantings. Plantings must be from Best Development Practices Guide</li> <li>Lighting Plan indicating lighting levels &amp; specifications of proposed lights</li> <li>Building drawings, indicating size and height of building(s); front, rear and side elevations (when there are no adjoining buildings) and floor plans</li> <li>Drawings or pictures of existing conditions</li> <li>If any signage on the building or site, provide information from above Signage Checklist</li> </ol> |
| Note: Please bring a sample of the following to the meeting: materials samples (brick, siding, roofing etc.) as well as samples of paint colors.                                                                                                                                                                                                                                                                                                                                                                                                  |