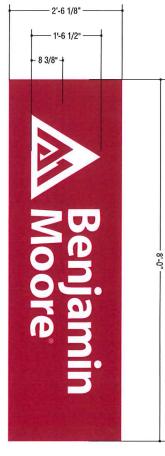

## **GENERAL SPECIFICATIONS**

New white flanged aluminum wall panel w/ 3M vinyl applied to first surface. Logo and Logotype to be weeded from background to show thru to white face.

## COLOR SPECIFICATIONS

Vinyl: 3M #3730-53L Cardinal RED (matches PMS 200C)

**National Sign Manufacturers and Consultants Cieffer** | Starlite

ACCI.REP: J. WOOD LOCATION: Franklin, MA (528 W. Central) COMPANION FILES ACCOUNT: Benjamin Moore DATE: 12/21/17 DESIGNER: MSO