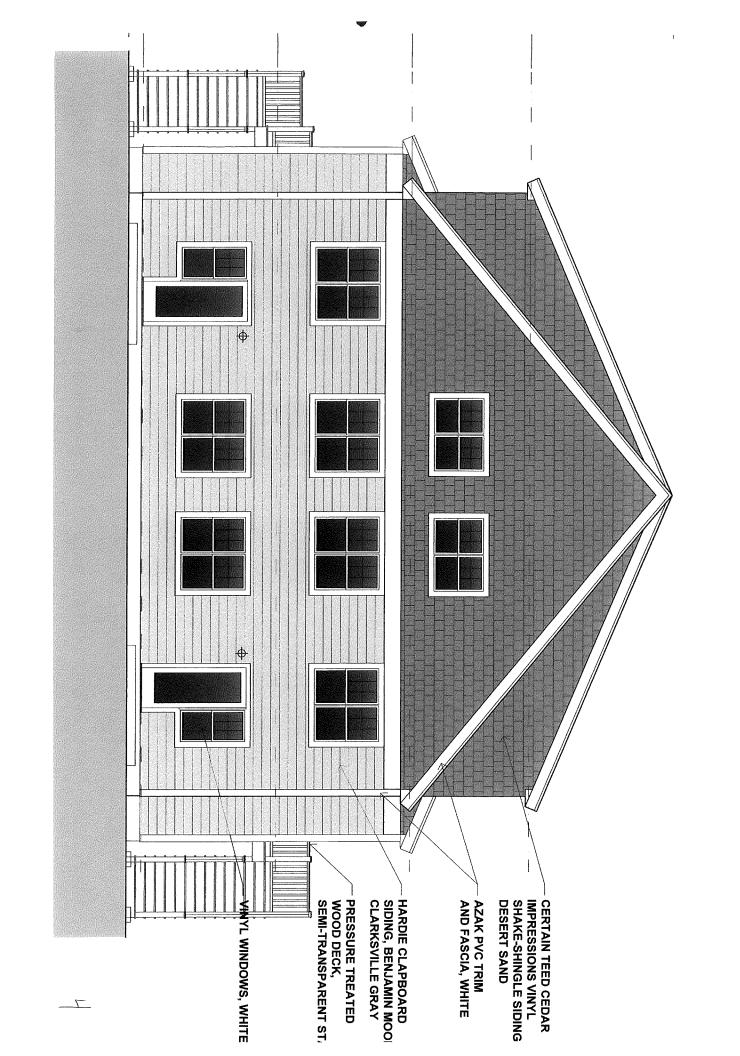

|

SEE ADDENDA ATTACHED FOR INSTRUCTIONS TO ASSIST IN COMPLETING APPLICATION.

#### Kirkham<sup>™</sup> LED

138 - Aspen Bronze™ finish Metal shade



8101-A138-L NEW Wall Mount SIZE: 8.5"W 6"H 10.5"EXT. 1/10W LED Incl.







- **Aluminum Construction**
- Recessed Light Source
- IDA-Approved<sup>™</sup>
- 10 Watt, 2700K LED (Incl.)
- Also available: 138 Aspen Bronze™ - Incandescent Dark-Sky, page 110

8102-A138-L NEW Wall Mount

1/10W LED Incl.

SIZE: 11"W 6.5"H 12.25"EXT.

See Finish Disclaimer on page 184







Kirkham™ is a full cutoff, International Dark-Sky approved outdoor fixture. A hammered Aspen Bronze™ hood and back plate with a discrete LED light source offer unique character not often found in this category.











## DESIGN REVIEW COMMISSION MINUTES OF MEETING March 27, 2018

A meeting of the Design Review Commission was held on Tuesday, March 27, 2018, at the Franklin Municipal Building, Franklin, Massachusetts. Members present were Mark Fitzgerald, Chairman, Chris Baryluk, Vice Chairman, Claudine Silverman, Nancy Pendleton and Associate Members James Bartro and Sean Preston. Also in attendance was Chrissy Whelton.

Mark Fitzgerald, Chairman opened the meeting at 7:00 PM.

Mark Fitzgerald authorized Associate Member James Bartro to vote.

#### 1. Teen Revolution—19 Dean Ave—Wall Sign & Window Graphics

Cam Afonso from Signs By Cam, LLC. represented Teen Revolution with a sign proposal to install a single sided PVC sign where previous tenant sign was and window graphics.

**Motion:** To **Approve*