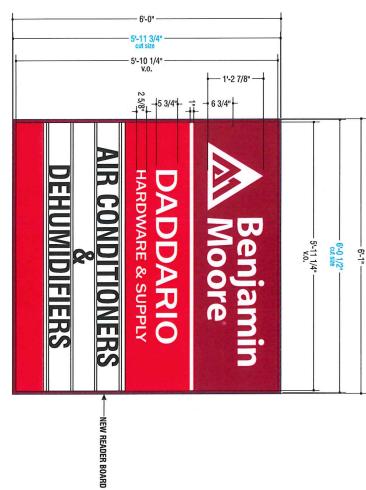

National Sign Manufacturers and Consultants

| COMPANION FILES | DATE           | ACCT. REP:        | LOCATION:                             | ACCOUNT:                |
|-----------------|----------------|-------------------|---------------------------------------|-------------------------|
| NFILES          | DATE: 12/21/17 | ACCT.REP: J. WOOD | LOCATION: Franklin, MA (528 W. Centr. | ACCOUNT: Benjamin Moore |
| SI CHINA        | •              | DESIGNER: MSO     | (.Central)                            | ė                       |

Add Option 2

Delete all other options

585 Bond Street, Lincolnshire, Illinois 60069 PH0NE: (877) 543-3337 FAX: (847) 520-1543 www.kieffersigns.com

B74098-o2

Scale: 3/4"=1'-0"

## **GENERAL SPECIFICATIONS**

New white flanged aluminum wall panel w/ 3M vinyl applied to first surface. Logo and Logotype to be weeded from background to show thru to white face.

## COLOR SPECIFICATIONS

Vinyl: 3M #3730-53L Cardinal RED (matches PMS 200C)

**National Sign Manufacturers and Consultants Cieffer** | Starlite

ACCI.REP: J. WOOD LOCATION: Franklin, MA (528 W. Central) COMPANION FILES ACCOUNT: Benjamin Moore DATE: 12/21/17 DESIGNER: MSO