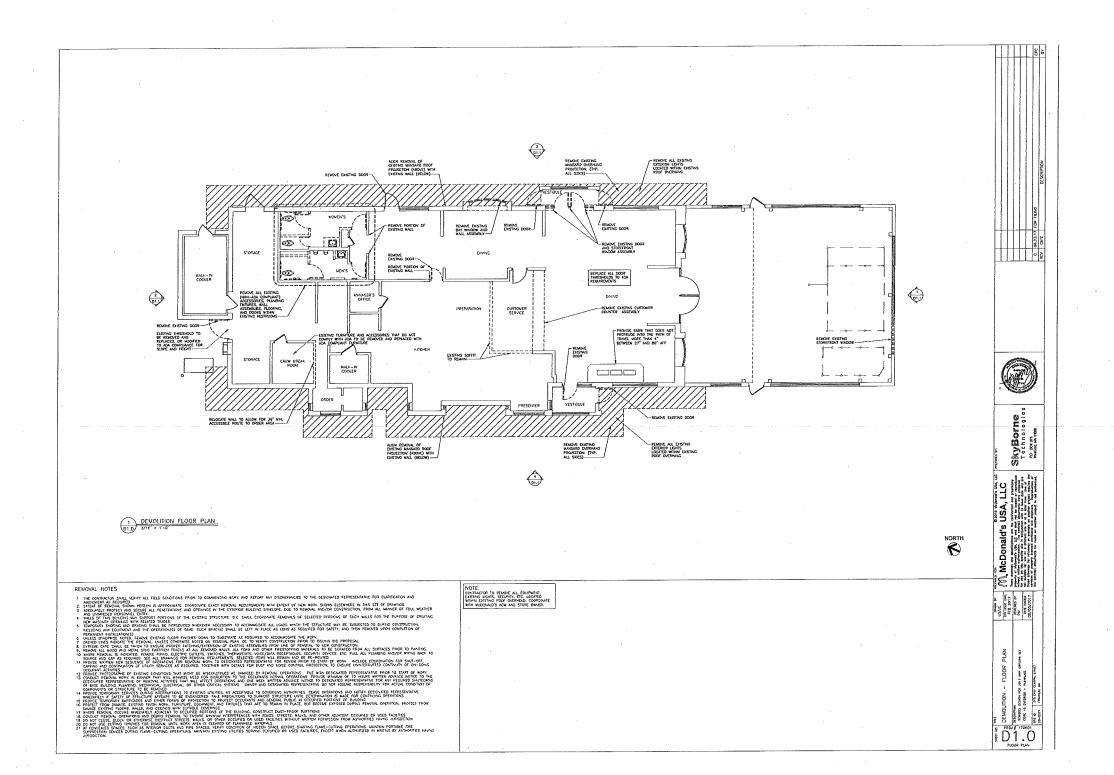

### TOWN OF FRANKLIN DESIGN REVIEW APPLICATION FOR §185-31(2) OF THE ZONING BY-LAW

| A) General Information                                                    |  |  |  |  |  |
|---------------------------------------------------------------------------|--|--|--|--|--|
| Name of Business or Project: McDonald's Restaurant                        |  |  |  |  |  |
| Property Address 345 East Central Street                                  |  |  |  |  |  |
| Assessors' Map # Parcel # 112                                             |  |  |  |  |  |
| Zoning District (select applicable zone):Commercial II District           |  |  |  |  |  |
| Zoning History: Use VarianceNon-Conforming Use                            |  |  |  |  |  |
| B) Applicant Information:                                                 |  |  |  |  |  |
| Applicant Name: McDonald's USA, LLC                                       |  |  |  |  |  |
| Address: 690 Canton Street  Westwood, MA                                  |  |  |  |  |  |
| Westwood, MA                                                              |  |  |  |  |  |
| Telephone Number:(781) 329-1450                                           |  |  |  |  |  |
| Contact Person: Rhona Murray (Rhona.murray@us.mcd.com)                    |  |  |  |  |  |
| C) Owner Information (Business Owner & Property Owner if different)       |  |  |  |  |  |
| Business Owner: Property Owner: _ McDonald's Real Estate Company          |  |  |  |  |  |
| Address: One McDonald's Plaza                                             |  |  |  |  |  |
| Oak Brook, IL 60523                                                       |  |  |  |  |  |
| All of the information is submitted according to the best of my knowledge |  |  |  |  |  |
| 1 Duan Flowby 11.20.2017                                                  |  |  |  |  |  |
| Signature  Print Name: BRIAN T. SHEEDY  Date Submitted                    |  |  |  |  |  |
| THILL IVAILE. TO ALL ALL ALL ALL ALL ALL ALL ALL ALL AL                   |  |  |  |  |  |