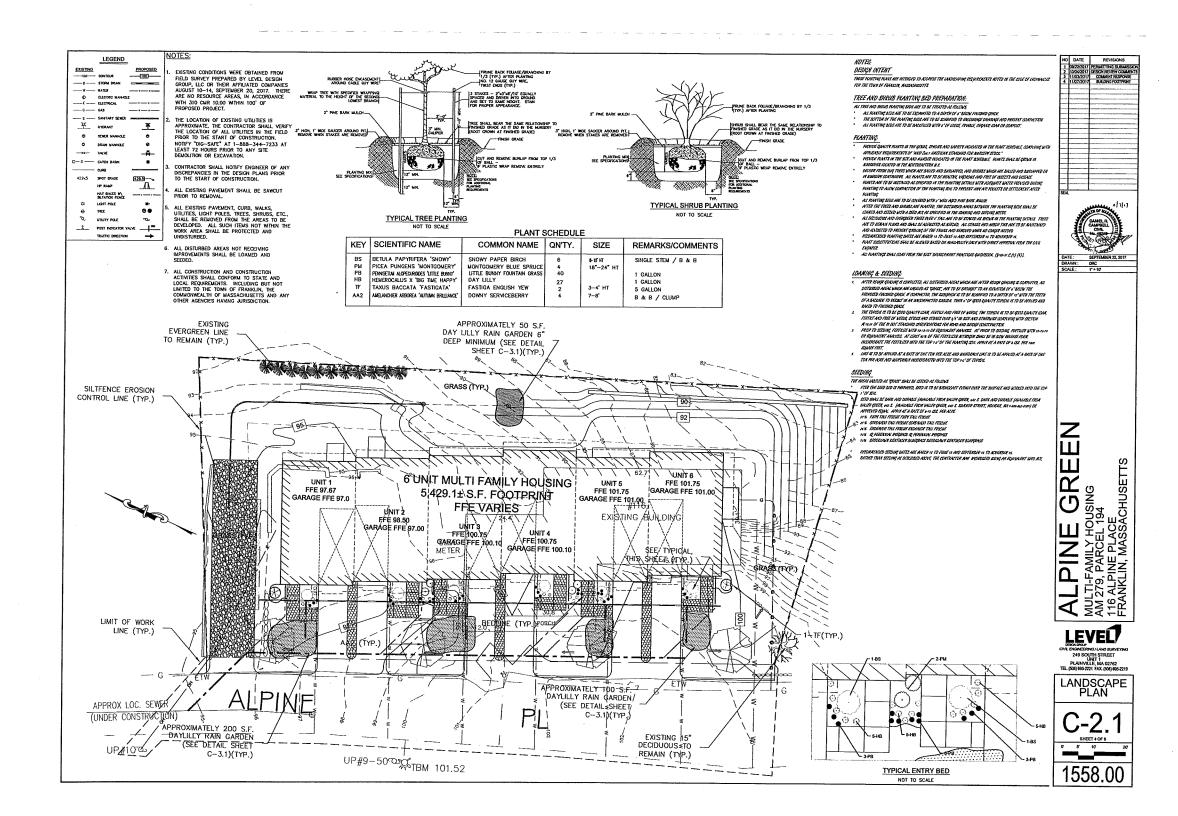

### DRAWING LIST:

C-0.0 COVER

C-1.0 EXISTING CONDITIONS

C-2.0 SITE PLAN
C-2.1 LANDSCAPING PLAN

C-3.0 TYPICAL DETAILS

|          | LEGEND            |          |
|----------|-------------------|----------|
| EXISTING |                   | PROPOSED |
| 100      | CONTOUR           | [100]    |
|          | STORM DRAM        |          |
|          | WATER .           |          |
| 0        | ELECTRIC WANHOLE  |          |
| Е        | DICIRCAL .        |          |
| G        | evs .             |          |
| 5        | SANITARY SEVER    |          |
| 77_      | HYDRAKT           | <u>*</u> |
|          | SENER NAVHOLE     | •        |
| •        | STORMS HAND       | •        |
|          | VALVE             | -#-      |
| c)       | CATCH BASIN       | •        |
|          | CURS              |          |
| 42915    | SPOT GRADE        | 133.3 x  |
|          | HP RMP            | _11_     |
|          | SALTABON FENCE    |          |
| *        | DON'T FOLE        | ₩-       |
| 9        | TREE              | € ●      |
| Ø        | UTUTY POLE        | Ф        |
|          | POST INDICATOR YA | re -     |
|          | TRAFFIC DRECTION  | <b>→</b> |
|          |                   |          |

### NOTES:

- EXISTING CONDITIONS WERE OBTAINED FROM FIELD SURVEY PREPARED BY LEVEL DESIGN GROUP, LLC OR THEIR AFFLIATED COMPANES AUGUST 10-14, SEPTEMBER 20, 2017. THERE ARE NO RESOURCE AREAS, IN ACCORDANCE WITH 310 CMR 10,00 WITHIN 100' OF PROPOSED PROJECT.
- THE LOCATION OF EXISTING UTILITIES IS APPROXIMATE, THE CONTRACTOR SHALL WERFY THE LOCATION OF ALL UTILITIES IN THE FIELD PRIOR TO THE START OF CONSTRUCTION. NOTIFY "OIG-SAFE" AT 1-888-344-7233 AT LEAST 72 HOURS PRIOR TO ANY SITE DEMOLITION OR EXCANATION.

### NOTES:

- ENSTING CONDITIONS WERE OBTAINED FROM FIELD SURVEY PREPARED BY LEVEL DESIGN GROUP, LLC OR THEIR AFFILIATED COMPANIES AUGUST 10-14, SEPTEMBER 20, 2017. THERE ARE NO RESOURCE AREAS, IN ACCORDANCE WITH 310 CMR 10.00 WITHIN 100' OF PROPOSED PROJECT.
- THE LOCATION OF EXISTING UTILITIES IS APPROXIMATE, THE CONTRACTOR SHALL VERBY THE LOCATION OF ALL UTILITIES IN THE PIELD PRIOR TO THE START OF CONSTRUCTION. HOTHEY TOG-SAFE" AT 1-888-344-7233 AT LEAST 72 HOURS PRIOR TO ANY SITE DEMOLITION OR EXCAVATION.
- CONTRACTOR SHALL NOTIFY ENGINEER OF ANY DISCREPANCIES IN THE DESIGN PLANS PRIOR TO THE START OF CONSTRUCTION.
- 4. ALL EXISTING PAVEMENT SHALL BE SAWCUT PRIOR TO REMOVAL
- ALL EXISTING PAYEMENT, CURB, WALKS, UTBLITIES, LIGHT POLES, TREES, SHRUBS, ETC., SHALL BE REMOYED FROM THE AREAS TO BE DEVELOPED. ALL SUCH ITEMS NOT WITHIN THE WORK AREA SHALL BE PROTECTED AND UNDISTURBED.
- ALL DISTURBED AREAS NOT RECEIVING IMPROVEMENTS SHALL BE LOAMED AND SEEDED.
- ALL CONSTRUCTION AND CONSTRUCTION ACTIVITIES SHALL CONFORM TO STATE AND LOCAL REQUIREMENTS. INCLIDING BUT NOT LIMITED TO THE TOWN OF FRANKLIN, THE COMMONNEALTH OF MASSACHUSETTS AND ANY OTHER ACENCES HAVING

### EROSION CONTROL NOTES:

- 1. ALL CATCH BASINS WITHIN 100' OF THE PROPOSED PROJECT SHALL BE OUTFITTED WITH SUTSACK OR APPROVED EQUAL EROSION CONTROL.
- 2. ALL EROSION CONTROL SHALL BE CHECKED WEEKLY OR AFTER A STORM EVENT IN EXCESS OF 0.25".
- 3. NO AREA OF DETENTION SHALL BE UTILIZED FOR TEMPORARY EROSION CONTROL OR DEWATERING ACTIVITIES.
- ALL EROSION CONTROL SHALL BE INSTALLED IN THE AREA OF WORK PRIOR TO THE START OF WORK AND INSPECTED AS REQUIRED BY THE DESIGN ENGINEER.
- 5. A 75' LONG STONE CONSTRUCTION ENTRANCE SHALL BE INSTALLED AT ANY POINT OF SITE ACCESS, WHICH IS NOT CURRENTLY PAVED.
- 6. ALL SOIL OR MATERIAL STOCKPILES WHICH HAVE THE POTENTIAL FOR EROSION SHALL BE SURROUNDED WITH STAKED HAY BALES OR APPROVED EQUAL METHOD OF EROSION CONTROL
- SLOPES IN EXCESS OF 3:1 SHALL HAVE 22 MONTH EROSION CONTROL FABRIC INSTALLED OVER A SLOPE MIX SEED MIX WITH TACKIFIER UNLESS OTHERWISE SPECIFIED.
- EROSION AND SEDIMENTATION CONTROL: EXPOSED AND DISTURBED AREAS, AS A RESULT OF STRIPPING VEGETATION, SOIL REMOVAL, APLAS, AS A NESULI OF SIRPPINI YEC-LATION, SOIL REMOVAL AND REGRADON, MIL BE PERMANENTLY STABILIZED MITHIN SX. (6) MORTH'S OF OCCUPANCY OF A STRUCTURE. DURRING CONSTRUCTOR, TEMPORARY YEC-TATION AND/OR MULCHING, SHALL BE USED TO PROTECT EXPOSED AREAS FROM EROSON, UNITE. A DISTURBED AREA IS PERMANENTLY STRABULZED, SEQUENT SHALL BE TRAPPED BY USING, FOR EXAMPLE, STAXED WATTLES, SECREPITATION TRAPS,

MULTI-FAMILY HOUSING AM 279, PARCEL 194 116 ALPINE PLACE FRANKLIN, MASSACHUSETTS

O DATE REVISIONS

LEVEL 249 SOUTH STREET

UNIT 1

PLAUMILE, MA 02762

TEL (508) 695-2221 FAX (508) 695-2219

SITE PLAN

SHEET 3 OF 6 1558.00