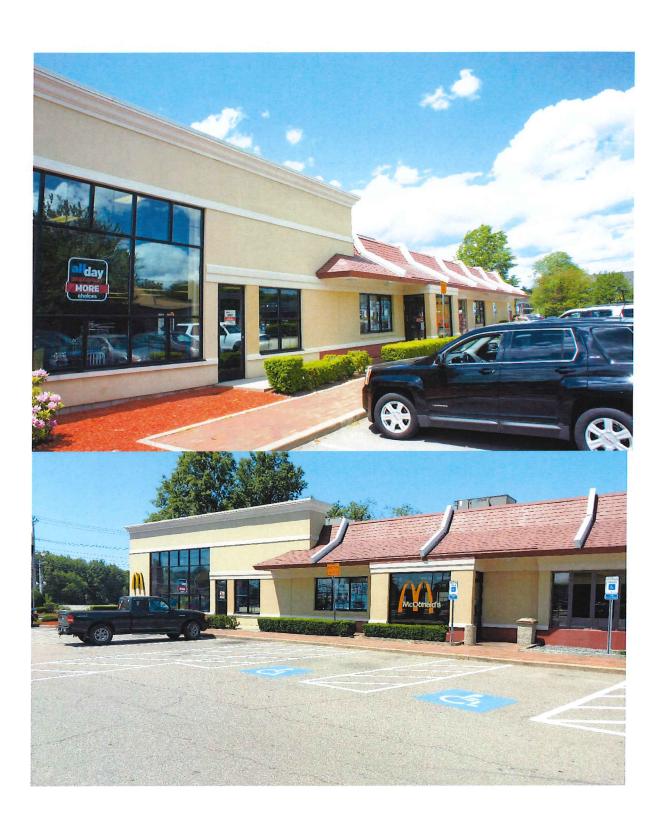

### TOWN OF FRANKLIN DESIGN REVIEW APPLICATION FOR §185-31(2) OF THE ZONING BY-LAW

| A) General Information                                                    |  |  |  |  |  |
|---------------------------------------------------------------------------|--|--|--|--|--|
| Name of Business or Project: McDonald's Restaurant                        |  |  |  |  |  |
| Property Address 345 East Central Street                                  |  |  |  |  |  |
| Assessors' Map # Parcel # 112                                             |  |  |  |  |  |
| Zoning District (select applicable zone):Commercial II District           |  |  |  |  |  |
| Zoning History: Use VarianceNon-Conforming Use                            |  |  |  |  |  |
| B) Applicant Information:                                                 |  |  |  |  |  |
| Applicant Name: McDonald's USA, LLC                                       |  |  |  |  |  |
| Address: 690 Canton Street  Westwood, MA                                  |  |  |  |  |  |
| Westwood, MA                                                              |  |  |  |  |  |
| Telephone Number:(781) 329-1450                                           |  |  |  |  |  |
| Contact Person: Rhona Murray (Rhona.murray@us.mcd.com)                    |  |  |  |  |  |
| C) Owner Information (Business Owner & Property Owner if different)       |  |  |  |  |  |
| Business Owner: Property Owner: _ McDonald's Real Estate Company          |  |  |  |  |  |
| Address: One McDonald's Plaza                                             |  |  |  |  |  |
| Oak Brook, IL 60523                                                       |  |  |  |  |  |
| All of the information is submitted according to the best of my knowledge |  |  |  |  |  |
| 1 Duan Flowby 11.20.2017                                                  |  |  |  |  |  |
| Signature  Print Name: BRIAN T. SHEEDY  Date Submitted                    |  |  |  |  |  |
| THILL IVAILE. TO ALL ALL ALL ALL ALL ALL ALL ALL ALL AL                   |  |  |  |  |  |