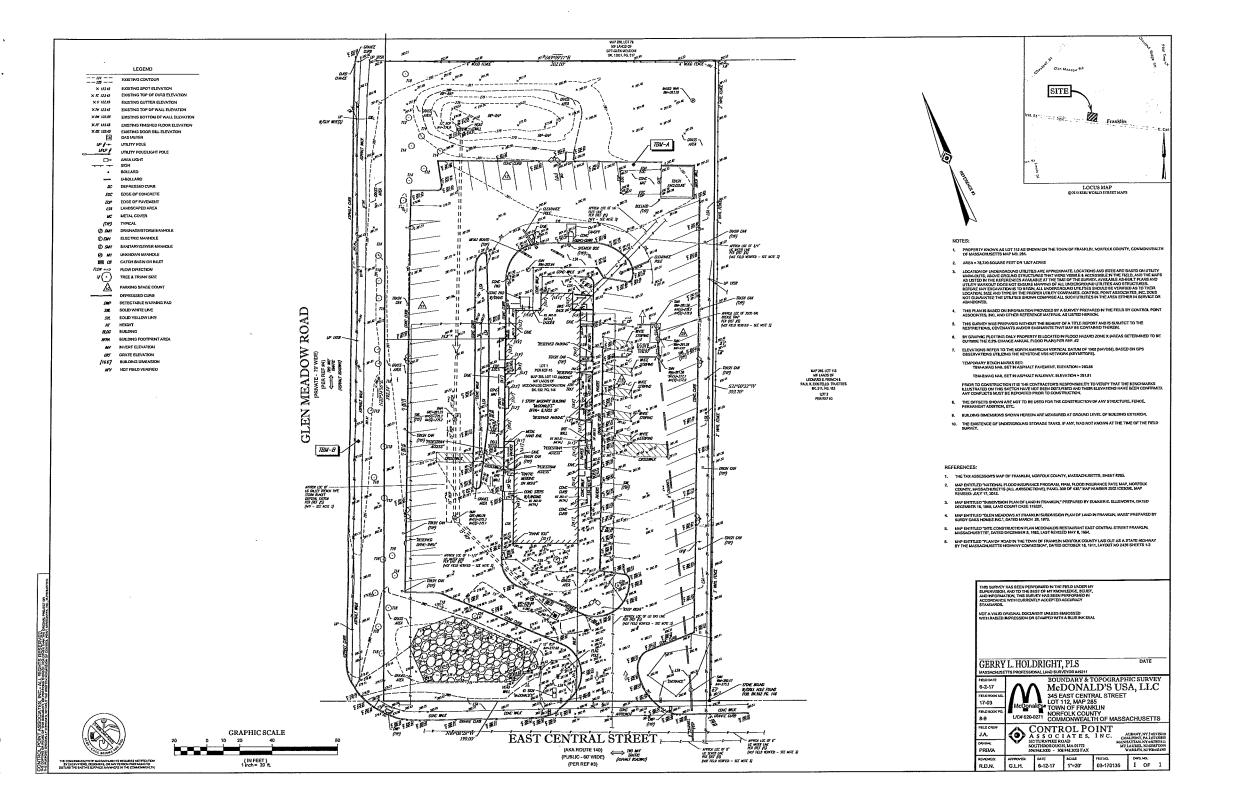

### TOWN OF FRANKLIN DESIGN REVIEW APPLICATION FOR §185-31(2) OF THE ZONING BY-LAW

| A) General Information                                                    |  |  |  |  |  |
|---------------------------------------------------------------------------|--|--|--|--|--|
| Name of Business or Project: McDonald's Restaurant                        |  |  |  |  |  |
| Property Address 345 East Central Street                                  |  |  |  |  |  |
| Assessors' Map # Parcel # 112                                             |  |  |  |  |  |
| Zoning District (select applicable zone):Commercial II District           |  |  |  |  |  |
| Zoning History: Use VarianceNon-Conforming Use                            |  |  |  |  |  |
| B) Applicant Information:                                                 |  |  |  |  |  |
| Applicant Name: McDonald's USA, LLC                                       |  |  |  |  |  |
| Address: 690 Canton Street  Westwood, MA                                  |  |  |  |  |  |
| Westwood, MA                                                              |  |  |  |  |  |
| Telephone Number:(781) 329-1450                                           |  |  |  |  |  |
| Contact Person: Rhona Murray (Rhona.murray@us.mcd.com)                    |  |  |  |  |  |
| C) Owner Information (Business Owner & Property Owner if different)       |  |  |  |  |  |
| Business Owner: Property Owner: _ McDonald's Real Estate Company          |  |  |  |  |  |
| Address: One McDonald's Plaza                                             |  |  |  |  |  |
| Oak Brook, IL 60523                                                       |  |  |  |  |  |
| All of the information is submitted according to the best of my knowledge |  |  |  |  |  |
| 1 Duan Flowby 11.20.2017                                                  |  |  |  |  |  |
| Signature  Print Name: BRIAN T. SHEEDY  Date Submitted                    |  |  |  |  |  |
| THILL IVAILE. TO ALL ALL ALL ALL ALL ALL ALL ALL ALL AL                   |  |  |  |  |  |