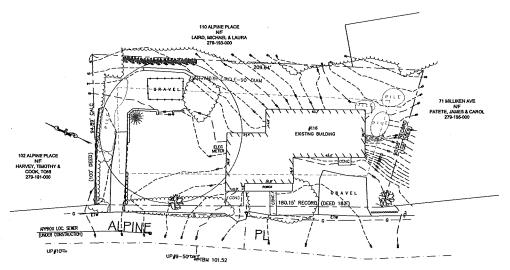

### DRAWING LIST:

C-0.0 COVER

C-1.0 EXISTING CONDITIONS

C-2.0 SITE PLAN
C-2.1 LANDSCAPING PLAN

C-3.0 TYPICAL DETAILS

|          | LEGEND            |          |
|----------|-------------------|----------|
| EXISTING |                   | PROPOSED |
| 100      | CONTOUR           | [100]    |
|          | STORM DRAM        |          |
|          | WATER .           |          |
| 0        | ELECTRIC WANHOLE  |          |
| Е        | DICIRCAL .        |          |
| G        | evs .             |          |
| 5        | SANITARY SEVER    |          |
| 77_      | HYDRAKT           | <u>*</u> |
|          | SENER NAVHOLE     | •        |
| •        | STORMS HAND       | •        |
|          | VALVE             | -#-      |
| c)       | CATCH BASIN       | •        |
|          | CURS              |          |
| 42915    | SPOT GRADE        | 133.3 x  |
|          | HP RMP            | _11_     |
|          | SALTABON FENCE    |          |
| *        | DON'T FOLE        | ₩-       |
| 9        | TREE              | € ●      |
| Ø        | UTUTY POLE        | Ф        |
|          | POST INDICATOR YA | re -     |
|          | TRAFFIC DRECTION  | <b>→</b> |
|          |                   |          |

### NOTES:

- EXISTING CONDITIONS WERE OBTAINED FROM FIELD SURVEY PREPARED BY LEVEL DESIGN GROUP, LLC OR THEIR AFFLIATED COMPANES AUGUST 10-14, SEPTEMBER 20, 2017. THERE ARE NO RESOURCE AREAS, IN ACCORDANCE WITH 310 CMR 10,00 WITHIN 100' OF PROPOSED PROJECT.
- THE LOCATION OF EXISTING UTILITIES IS APPROXIMATE, THE CONTRACTOR SHALL WERFY THE LOCATION OF ALL UTILITIES IN THE FIELD PRIOR TO THE START OF CONSTRUCTION. NOTIFY "OIG-SAFE" AT 1-888-344-7233 AT LEAST 72 HOURS PRIOR TO ANY SITE DEMOLITION OR EXCANATION.

ALPINE GREEN
MULTI-FAMILY HOUSING
AM 279, PARCEL 194
116 ALPINE PLACE
FRANKLIN, MASSACHUSETTS

EEVEL COME BEAUTION OF THE STREET OF T

**EXISTING** CONDITIONS

| LEGEND   |                 |               | ZONING BY-LAW REQUIREMENTS                 |               |              |
|----------|-----------------|---------------|--------------------------------------------|---------------|--------------|
|          |                 |               | ZONING DISTRICT: GENERAL RESIDENCE V (GRV) |               |              |
| EXISTING |                 | PROPOSED      | USE: MULTI-FAMILY HOUSING                  |               |              |
| 100      | CONTOUR         | (i <u>o</u> ) |                                            | REQUIRED      | PROPOSED     |
| a        | SENSO DEAN      |               | WIN, LOT AREA                              | 10,000        | 18,101± S.F. |
|          | MATER           |               | MIN. LOT FRONTAGE                          | 100'          | 180.15"      |
| 0        | ELECTRIC MANIES | £             | FRONT YARD SETBACK                         | 20'           | 23.3'        |
| E        | ELECTRICAL      |               | SIDE YARD SETBACK                          | 15'           | 22.2'        |
|          | CAS             |               | REAR YARD SETBACK                          | 20'           | 21.5'        |
|          | SANTARY SEWER   |               | LOT DEPTH                                  | 100'          | ***          |
| 777      |                 | ~             | LOT WIDTH - DIAMETER                       | 90'           |              |
| **       | HICKURT         | <u>*</u>      | BUILDING HEIGHT                            | 3 STORYES/40' | 38'          |
|          | SUNHAN KANHOLE  | •             | MAX. BLDG IMP. COVERAGE                    | 30%           | 29.99%       |
| 6        | DEAN WANTED     |               | BUILDING FLOOR AREA (SF)                   |               | 5,429.1      |
|          | DOM SWATT       |               | WAX, BLDG/TOTAL IMP LOT COVERAGE           | 35%           | 34.99%       |
|          | VALVE           | -#-           | PARKING REQUIREMENTS                       | REQUIRED      | PROVIDED     |
| O        | CATCH BASIN     |               | USE: RESIDENTIAL (6-UNIT)                  | 12            | 12           |
|          | CLPB            |               | 2 SPACE / UNIT                             |               |              |
|          |                 |               |                                            |               |              |
| 429h5    | SPOT GRADE      | 477.5         |                                            |               |              |
|          | HP RUSP         | _11           |                                            |               |              |
|          | MAY BATEZ MY    |               | 10                                         |               |              |

8.0

UTLITY POLE 

POST NOICATOR VALVE STATES SPECTON

|   | ZONING BY-LAW REQUIREMENTS       |               |              |   |  |  |
|---|----------------------------------|---------------|--------------|---|--|--|
|   | ZONING DISTRICT: GENERAL         | RESIDENCE     | V (GRV)      | 1 |  |  |
|   | USE: MULTI-FAMIL                 | Y HOUSING     |              | ı |  |  |
| - |                                  | REQUIRED      | PROPOSED     | 1 |  |  |
| = | MIN, LOT AREA                    | 10,000        | 18,101± S.F. | 1 |  |  |
| - | MIN, LOT FRONTAGE                | 100'          | 180.15"      | 1 |  |  |
|   | FRONT YARD SETBACK               | 20'           | 23.3         | 1 |  |  |
| - | SIDE YARD SETBACK                | 15'           | 22.2         | 1 |  |  |
|   | REAR YARD SETBACK                | 20'           | 21.5'        | 1 |  |  |
|   | LOT DEPTH                        | 100'          | ***          | 1 |  |  |
|   | LOT WOTH - DIAMETER              | 90,           |              | 1 |  |  |
|   | BUILDING HEIGHT                  | 3 STORSES/40' | 38'          | 1 |  |  |
|   | MAX. BLDG IMP. COVERAGE          | 30%           | 29.99%       | 1 |  |  |
|   | BUILDING FLOOR AREA (SF)         |               | 5,429.1      |   |  |  |
|   | MAX. BLDG/TOTAL IMP LOT COVERACE | 35%           | 34.99%       |   |  |  |
|   | PARKING REQUIREMENTS             | REQUIRED      | PROVIDED     | 1 |  |  |

- EXISTING CONDITIONS WERE OBTAINED FROM FIELD SURVEY PREPARED BY LEVEL DESIGN GROUP, LLC OR THEIR AFFILIATED COMPANIES AUGUST 10-14, SEPTEMBER 20, APPLIABLE COMPANIES AUGUST 10-14, SEPTEMBER 20, 2017. THERE ARE NO RESOURCE AREAS, IN ACCORDANCE WITH 310 CUR 10.00 WITH 100' OF PROPOSED PROJECT.
- 2. \*\*\*LOT WAS CREATED PRIOR TO ZONING AMENDMENT NOVEMBER 4, 1998.