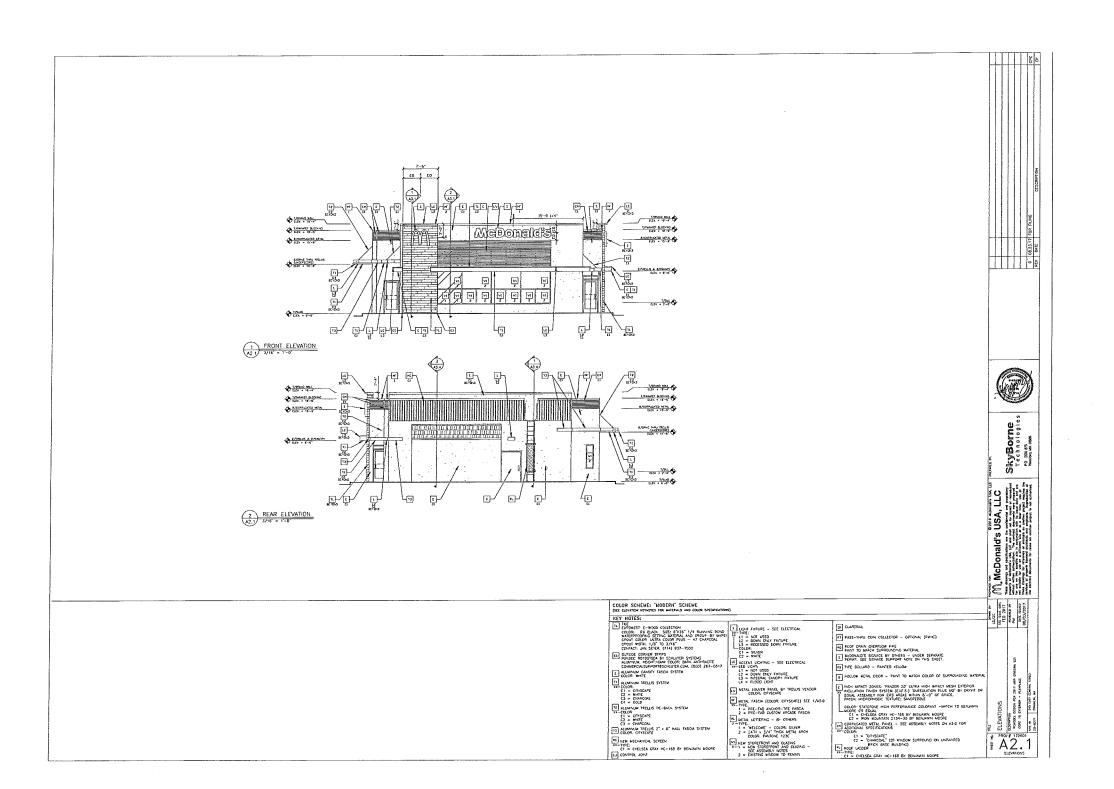

### TOWN OF FRANKLIN DESIGN REVIEW APPLICATION FOR §185-31(2) OF THE ZONING BY-LAW

| A) General Information                                                    |  |  |  |  |  |
|---------------------------------------------------------------------------|--|--|--|--|--|
| Name of Business or Project: McDonald's Restaurant                        |  |  |  |  |  |
| Property Address 345 East Central Street                                  |  |  |  |  |  |
| Assessors' Map # Parcel # 112                                             |  |  |  |  |  |
| Zoning District (select applicable zone):Commercial II District           |  |  |  |  |  |
| Zoning History: Use VarianceNon-Conforming Use                            |  |  |  |  |  |
| B) Applicant Information:                                                 |  |  |  |  |  |
| Applicant Name: McDonald's USA, LLC                                       |  |  |  |  |  |
| Address: 690 Canton Street  Westwood, MA                                  |  |  |  |  |  |
| Westwood, MA                                                              |  |  |  |  |  |
| Telephone Number:(781) 329-1450                                           |  |  |  |  |  |
| Contact Person: Rhona Murray (Rhona.murray@us.mcd.com)                    |  |  |  |  |  |
| C) Owner Information (Business Owner & Property Owner if different)       |  |  |  |  |  |
| Business Owner: Property Owner: _ McDonald's Real Estate Company          |  |  |  |  |  |
| Address: One McDonald's Plaza                                             |  |  |  |  |  |
| Oak Brook, IL 60523                                                       |  |  |  |  |  |
| All of the information is submitted according to the best of my knowledge |  |  |  |  |  |
| 1 Duan Flowby 11.20.2017                                                  |  |  |  |  |  |
| Signature  Print Name: BRIAN T. SHEEDY  Date Submitted                    |  |  |  |  |  |
| THILL IVAILE. TO ALL ALL ALL ALL ALL ALL ALL ALL ALL AL                   |  |  |  |  |  |