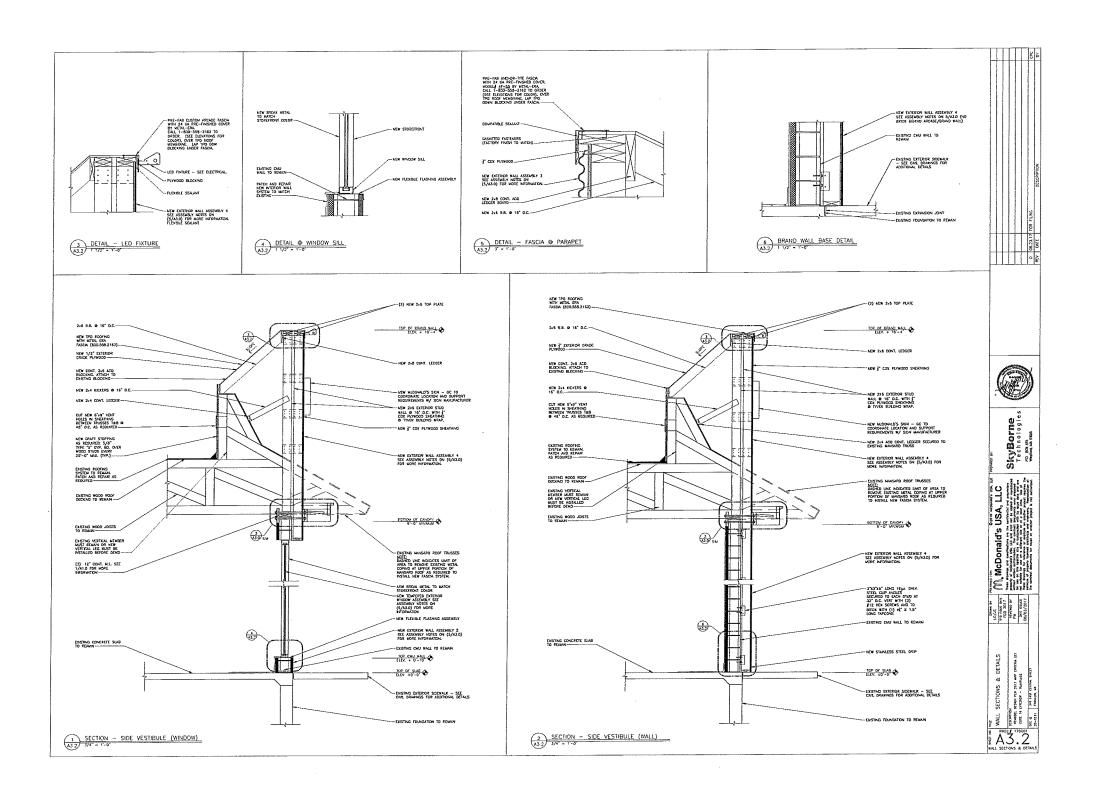

### TOWN OF FRANKLIN DESIGN REVIEW APPLICATION FOR §185-31(2) OF THE ZONING BY-LAW

| A) General Information                                                    |  |  |  |  |  |
|---------------------------------------------------------------------------|--|--|--|--|--|
| Name of Business or Project: McDonald's Restaurant                        |  |  |  |  |  |
| Property Address 345 East Central Street                                  |  |  |  |  |  |
| Assessors' Map # Parcel # 112                                             |  |  |  |  |  |
| Zoning District (select applicable zone):Commercial II District           |  |  |  |  |  |
| Zoning History: Use VarianceNon-Conforming Use                            |  |  |  |  |  |
| B) Applicant Information:                                                 |  |  |  |  |  |
| Applicant Name: McDonald's USA, LLC                                       |  |  |  |  |  |
| Address: 690 Canton Street  Westwood, MA                                  |  |  |  |  |  |
| Westwood, MA                                                              |  |  |  |  |  |
| Telephone Number:(781) 329-1450                                           |  |  |  |  |  |
| Contact Person: Rhona Murray (Rhona.murray@us.mcd.com)                    |  |  |  |  |  |
| C) Owner Information (Business Owner & Property Owner if different)       |  |  |  |  |  |
| Business Owner: Property Owner: _ McDonald's Real Estate Company          |  |  |  |  |  |
| Address: One McDonald's Plaza                                             |  |  |  |  |  |
| Oak Brook, IL 60523                                                       |  |  |  |  |  |
| All of the information is submitted according to the best of my knowledge |  |  |  |  |  |
| 1 Duan Flowby 11.20.2017                                                  |  |  |  |  |  |
| Signature  Print Name: BRIAN T. SHEEDY  Date Submitted                    |  |  |  |  |  |
| THILL IVAILE. TO ALL ALL ALL ALL ALL ALL ALL ALL ALL AL                   |  |  |  |  |  |