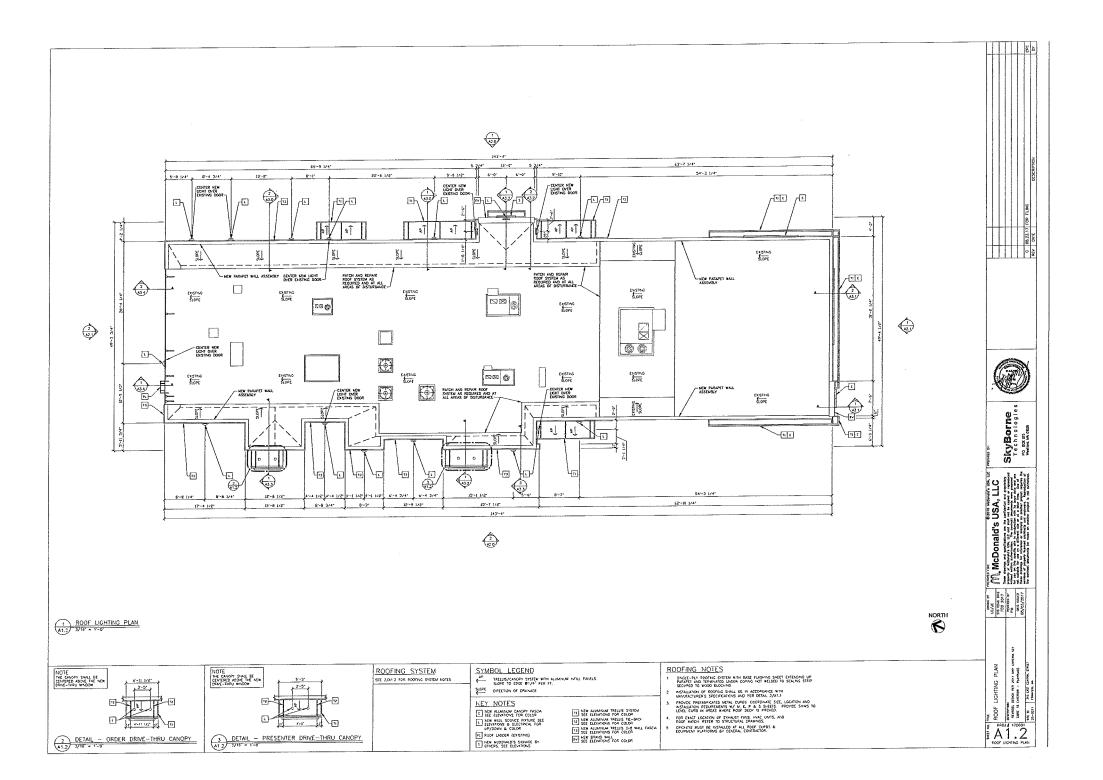

### TOWN OF FRANKLIN DESIGN REVIEW APPLICATION FOR §185-31(2) OF THE ZONING BY-LAW

| A) General Information                                                    |  |  |  |  |  |
|---------------------------------------------------------------------------|--|--|--|--|--|
| Name of Business or Project: McDonald's Restaurant                        |  |  |  |  |  |
| Property Address 345 East Central Street                                  |  |  |  |  |  |
| Assessors' Map # Parcel # 112                                             |  |  |  |  |  |
| Zoning District (select applicable zone):Commercial II District           |  |  |  |  |  |
| Zoning History: Use VarianceNon-Conforming Use                            |  |  |  |  |  |
| B) Applicant Information:                                                 |  |  |  |  |  |
| Applicant Name: McDonald's USA, LLC                                       |  |  |  |  |  |
| Address: 690 Canton Street  Westwood, MA                                  |  |  |  |  |  |
| Westwood, MA                                                              |  |  |  |  |  |
| Telephone Number:(781) 329-1450                                           |  |  |  |  |  |
| Contact Person: Rhona Murray (Rhona.murray@us.mcd.com)                    |  |  |  |  |  |
| C) Owner Information (Business Owner & Property Owner if different)       |  |  |  |  |  |
| Business Owner: Property Owner: _ McDonald's Real Estate Company          |  |  |  |  |  |
| Address: One McDonald's Plaza                                             |  |  |  |  |  |
| Oak Brook, IL 60523                                                       |  |  |  |  |  |
| All of the information is submitted according to the best of my knowledge |  |  |  |  |  |
| 1 Duan Flowby 11.20.2017                                                  |  |  |  |  |  |
| Signature  Print Name: BRIAN T. SHEEDY  Date Submitted                    |  |  |  |  |  |
| THILL IVAILE. TO ALL ALL ALL ALL ALL ALL ALL ALL ALL AL                   |  |  |  |  |  |