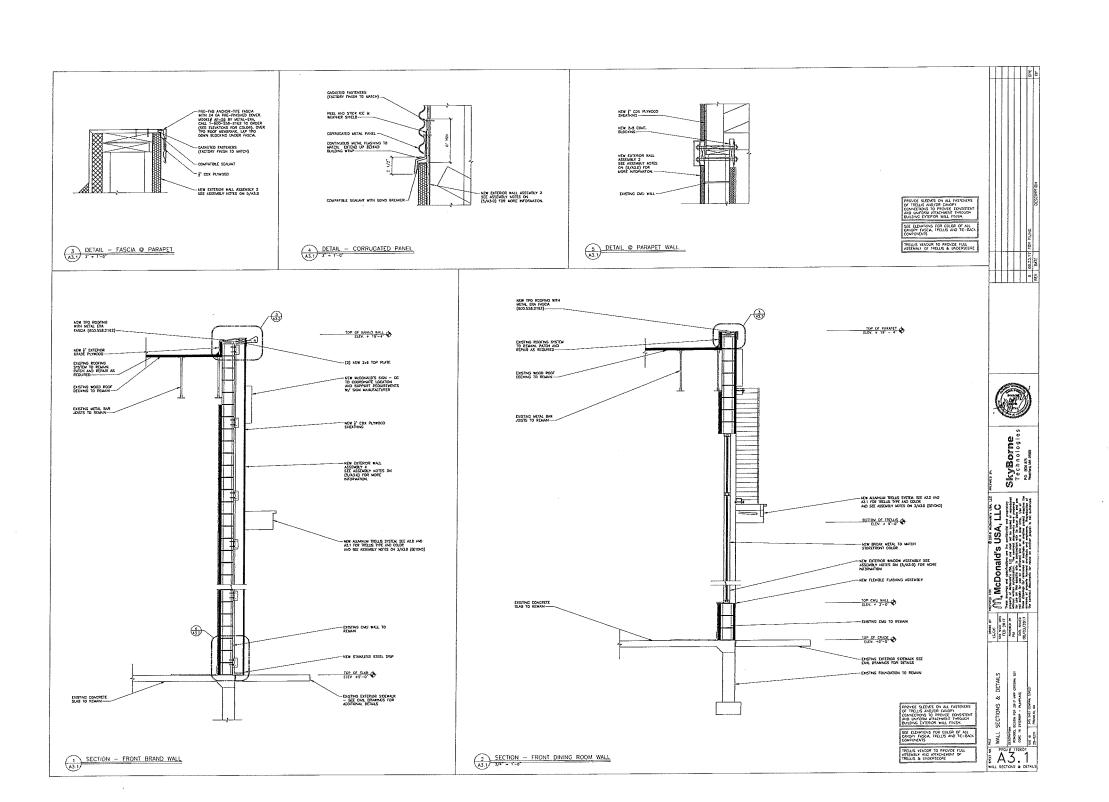

### TOWN OF FRANKLIN DESIGN REVIEW APPLICATION FOR §185-31(2) OF THE ZONING BY-LAW

| A) General Information                                                    |  |  |  |  |  |
|---------------------------------------------------------------------------|--|--|--|--|--|
| Name of Business or Project: McDonald's Restaurant                        |  |  |  |  |  |
| Property Address 345 East Central Street                                  |  |  |  |  |  |
| Assessors' Map # Parcel # 112                                             |  |  |  |  |  |
| Zoning District (select applicable zone):Commercial II District           |  |  |  |  |  |
| Zoning History: Use VarianceNon-Conforming Use                            |  |  |  |  |  |
| B) Applicant Information:                                                 |  |  |  |  |  |
| Applicant Name: McDonald's USA, LLC                                       |  |  |  |  |  |
| Address: 690 Canton Street  Westwood, MA                                  |  |  |  |  |  |
| Westwood, MA                                                              |  |  |  |  |  |
| Telephone Number:(781) 329-1450                                           |  |  |  |  |  |
| Contact Person: Rhona Murray (Rhona.murray@us.mcd.com)                    |  |  |  |  |  |
| C) Owner Information (Business Owner & Property Owner if different)       |  |  |  |  |  |
| Business Owner: Property Owner: _ McDonald's Real Estate Company          |  |  |  |  |  |
| Address: One McDonald's Plaza                                             |  |  |  |  |  |
| Oak Brook, IL 60523                                                       |  |  |  |  |  |
| All of the information is submitted according to the best of my knowledge |  |  |  |  |  |
| 1 Duan Flowby 11.20.2017                                                  |  |  |  |  |  |
| Signature  Print Name: BRIAN T. SHEEDY  Date Submitted                    |  |  |  |  |  |
| THILL IVAILE. TO ALL ALL ALL ALL ALL ALL ALL ALL ALL AL                   |  |  |  |  |  |