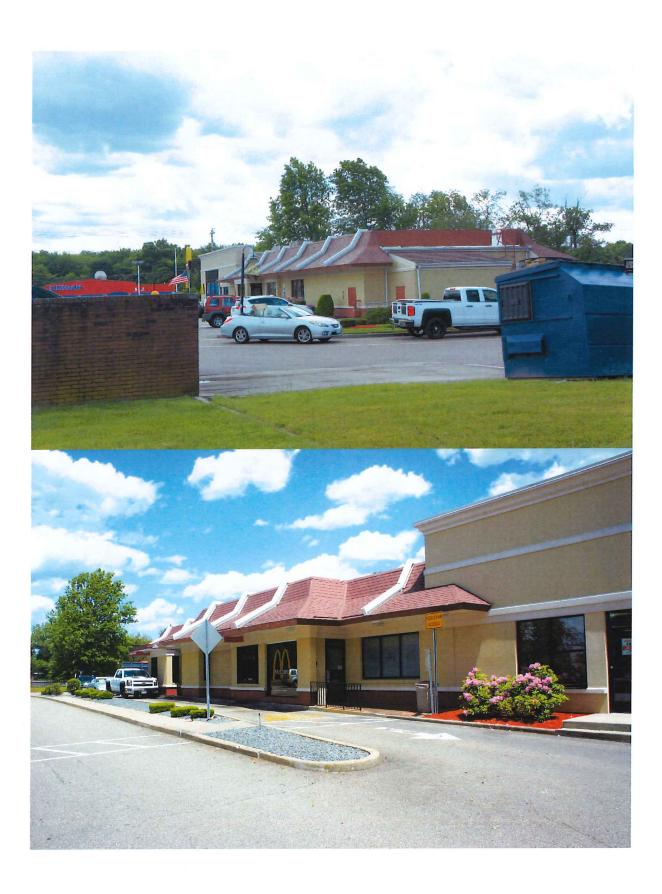

### TOWN OF FRANKLIN DESIGN REVIEW APPLICATION FOR §185-31(2) OF THE ZONING BY-LAW

| A) General Information                                                    |  |  |  |  |  |
|---------------------------------------------------------------------------|--|--|--|--|--|
| Name of Business or Project: McDonald's Restaurant                        |  |  |  |  |  |
| Property Address 345 East Central Street                                  |  |  |  |  |  |
| Assessors' Map # Parcel # 112                                             |  |  |  |  |  |
| Zoning District (select applicable zone):Commercial II District           |  |  |  |  |  |
| Zoning History: Use VarianceNon-Conforming Use                            |  |  |  |  |  |
| B) Applicant Information:                                                 |  |  |  |  |  |
| Applicant Name: McDonald's USA, LLC                                       |  |  |  |  |  |
| Address: 690 Canton Street  Westwood, MA                                  |  |  |  |  |  |
| Westwood, MA                                                              |  |  |  |  |  |
| Telephone Number:(781) 329-1450                                           |  |  |  |  |  |
| Contact Person: Rhona Murray (Rhona.murray@us.mcd.com)                    |  |  |  |  |  |
| C) Owner Information (Business Owner & Property Owner if different)       |  |  |  |  |  |
| Business Owner: Property Owner: _ McDonald's Real Estate Company          |  |  |  |  |  |
| Address: One McDonald's Plaza                                             |  |  |  |  |  |
| Oak Brook, IL 60523                                                       |  |  |  |  |  |
| All of the information is submitted according to the best of my knowledge |  |  |  |  |  |
| 1 Duan Flowby 11.20.2017                                                  |  |  |  |  |  |
| Signature  Print Name: BRIAN T. SHEEDY  Date Submitted                    |  |  |  |  |  |
| THILL IVAILE. TO ALL ALL ALL ALL ALL ALL ALL ALL ALL AL                   |  |  |  |  |  |