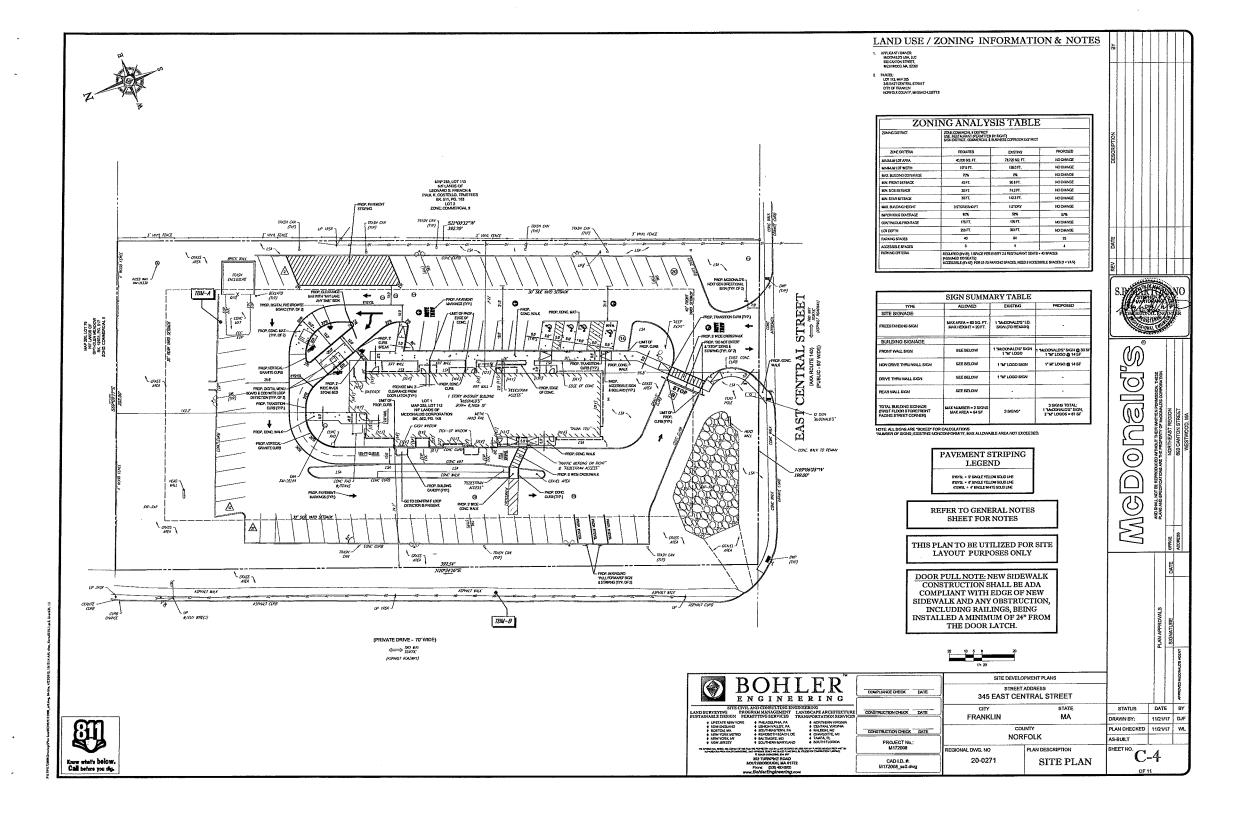

### TOWN OF FRANKLIN DESIGN REVIEW APPLICATION FOR §185-31(2) OF THE ZONING BY-LAW

| A) General Information                                                    |  |  |  |  |  |
|---------------------------------------------------------------------------|--|--|--|--|--|
| Name of Business or Project: McDonald's Restaurant                        |  |  |  |  |  |
| Property Address 345 East Central Street                                  |  |  |  |  |  |
| Assessors' Map # Parcel # 112                                             |  |  |  |  |  |
| Zoning District (select applicable zone):Commercial II District           |  |  |  |  |  |
| Zoning History: Use VarianceNon-Conforming Use                            |  |  |  |  |  |
| B) Applicant Information:                                                 |  |  |  |  |  |
| Applicant Name: McDonald's USA, LLC                                       |  |  |  |  |  |
| Address: 690 Canton Street  Westwood, MA                                  |  |  |  |  |  |
| Westwood, MA                                                              |  |  |  |  |  |
| Telephone Number:(781) 329-1450                                           |  |  |  |  |  |
| Contact Person: Rhona Murray (Rhona.murray@us.mcd.com)                    |  |  |  |  |  |
| C) Owner Information (Business Owner & Property Owner if different)       |  |  |  |  |  |
| Business Owner: Property Owner: _ McDonald's Real Estate Company          |  |  |  |  |  |
| Address: One McDonald's Plaza                                             |  |  |  |  |  |
| Oak Brook, IL 60523                                                       |  |  |  |  |  |
| All of the information is submitted according to the best of my knowledge |  |  |  |  |  |
| 1 Duan Flowby 11.20.2017                                                  |  |  |  |  |  |
| Signature  Print Name: BRIAN T. SHEEDY  Date Submitted                    |  |  |  |  |  |
| THILL IVAILE. TO ALL ALL ALL ALL ALL ALL ALL ALL ALL AL                   |  |  |  |  |  |