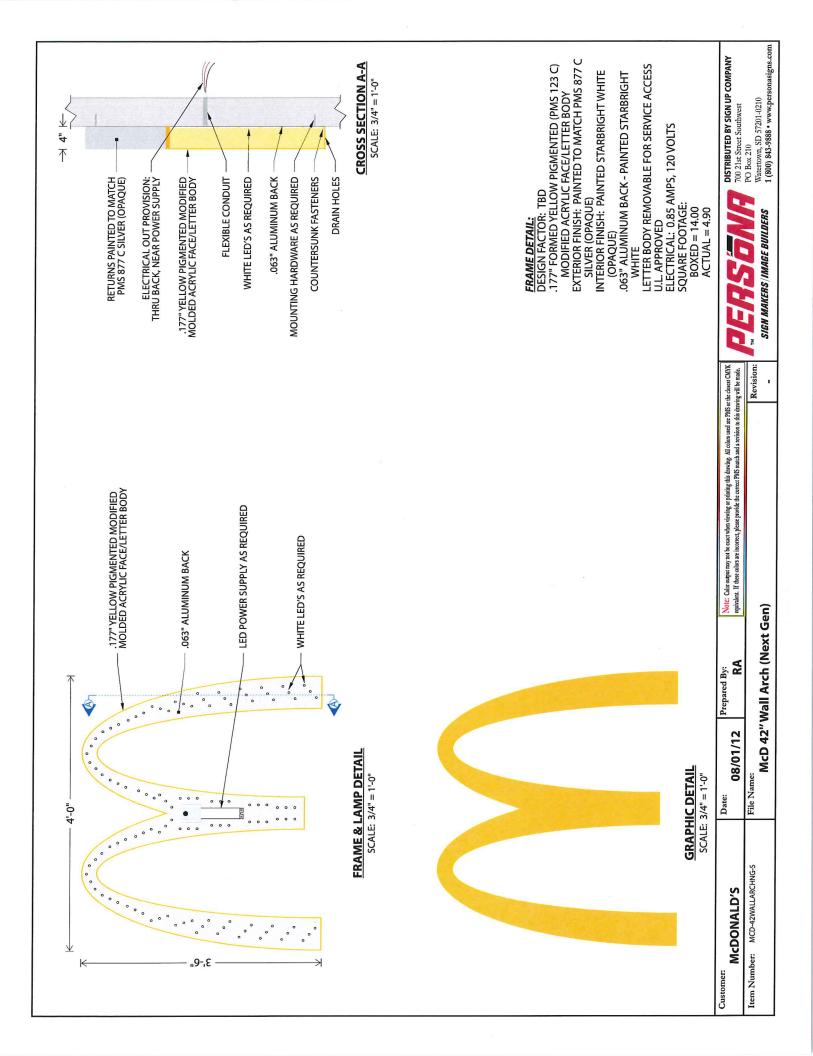

### TOWN OF FRANKLIN DESIGN REVIEW APPLICATION FOR §185-31(2) OF THE ZONING BY-LAW

| A) General Information                                                    |  |  |  |  |  |
|---------------------------------------------------------------------------|--|--|--|--|--|
| Name of Business or Project: McDonald's Restaurant                        |  |  |  |  |  |
| Property Address 345 East Central Street                                  |  |  |  |  |  |
| Assessors' Map # Parcel # 112                                             |  |  |  |  |  |
| Zoning District (select applicable zone):Commercial II District           |  |  |  |  |  |
| Zoning History: Use VarianceNon-Conforming Use                            |  |  |  |  |  |
| B) Applicant Information:                                                 |  |  |  |  |  |
| Applicant Name: McDonald's USA, LLC                                       |  |  |  |  |  |
| Address: 690 Canton Street  Westwood, MA                                  |  |  |  |  |  |
| Westwood, MA                                                              |  |  |  |  |  |
| Telephone Number:(781) 329-1450                                           |  |  |  |  |  |
| Contact Person: Rhona Murray (Rhona.murray@us.mcd.com)                    |  |  |  |  |  |
| C) Owner Information (Business Owner & Property Owner if different)       |  |  |  |  |  |
| Business Owner: Property Owner: _ McDonald's Real Estate Company          |  |  |  |  |  |
| Address: One McDonald's Plaza                                             |  |  |  |  |  |
| Oak Brook, IL 60523                                                       |  |  |  |  |  |
| All of the information is submitted according to the best of my knowledge |  |  |  |  |  |
| 1 Duan Flowby 11.20.2017                                                  |  |  |  |  |  |
| Signature  Print Name: BRIAN T. SHEEDY  Date Submitted                    |  |  |  |  |  |
| THILL IVAILE. TO ALL ALL ALL ALL ALL ALL ALL ALL ALL AL                   |  |  |  |  |  |