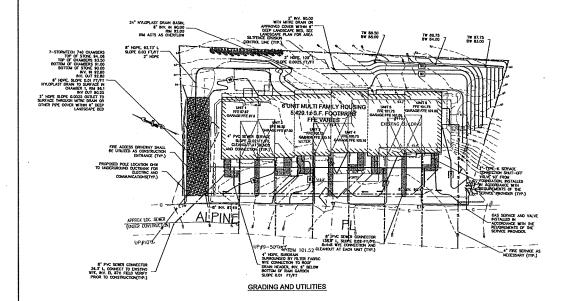

### DRAWING LIST:

C-0.0 COVER

C-1.0 EXISTING CONDITIONS

C-2.0 SITE PLAN
C-2.1 LANDSCAPING PLAN

C-3.0 TYPICAL DETAILS

|          | LEGEND            |          |
|----------|-------------------|----------|
| EXISTING |                   | PROPOSED |
| 100      | CONTOUR           | [100]    |
|          | STORM DRAM        |          |
|          | WATER .           |          |
| 0        | ELECTRIC WANHOLE  |          |
| Е        | DICIRCAL .        |          |
| G        | evs .             |          |
| 5        | SANITARY SEVER    |          |
| 77_      | HYDRAKT           | <u>*</u> |
|          | SENER NAVHOLE     | •        |
| •        | STORMS HAND       | •        |
|          | VALVE             | -#-      |
| c)       | CATCH BASIN       | •        |
|          | CURS              |          |
| 42915    | SPOT GRADE        | 133.3 x  |
|          | HP RMP            | _11_     |
|          | SALTABON FENCE    |          |
| *        | DON'T FOLE        | ₩-       |
| 9        | TREE              | € ●      |
| Ø        | UTUTY POLE        | Ф        |
|          | POST INDICATOR YA | re -     |
|          | TRAFFIC DRECTION  | <b>→</b> |
|          |                   |          |

### NOTES:

- EXISTING CONDITIONS WERE OBTAINED FROM FIELD SURVEY PREPARED BY LEVEL DESIGN GROUP, LLC OR THEIR AFFLIATED COMPANES AUGUST 10-14, SEPTEMBER 20, 2017. THERE ARE NO RESOURCE AREAS, IN ACCORDANCE WITH 310 CMR 10,00 WITHIN 100' OF PROPOSED PROJECT.
- THE LOCATION OF EXISTING UTILITIES IS APPROXIMATE, THE CONTRACTOR SHALL WERFY THE LOCATION OF ALL UTILITIES IN THE FIELD PRIOR TO THE START OF CONSTRUCTION. NOTIFY "OIG-SAFE" AT 1-888-344-7233 AT LEAST 72 HOURS PRIOR TO ANY SITE DEMOLITION OR EXCANATION.

ALPINE GREEN
MULTI-FAMILY HOUSING
AM 279, PARCEL 194
116 ALPINE PLACE
FRANKLIN, MASSACHUSETTS

EEVEL COME BEAUTION OF THE STREET OF T

**EXISTING** CONDITIONS

| LEGEND   |                 |               | ZONING BY-LAW REQUIREMENTS                 |               |              |
|----------|-----------------|---------------|--------------------------------------------|---------------|--------------|
|          |                 |               | ZONING DISTRICT: GENERAL RESIDENCE V (GRV) |               |              |
| EXISTING |                 | PROPOSED      | USE: MULTI-FAMILY HOUSING                  |               |              |
| 100      | CONTOUR         | (i <u>o</u> ) |                                            | REQUIRED      | PROPOSED     |
| a        | SENSO DEAN      |               | WIN, LOT AREA                              | 10,000        | 18,101± S.F. |
|          | MATER           |               | MIN. LOT FRONTAGE                          | 100'          | 180.15"      |
| 0        | ELECTRIC MANIES | £             | FRONT YARD SETBACK                         | 20'           | 23.3'        |
| E        | ELECTRICAL      |               | SIDE YARD SETBACK                          | 15'           | 22.2'        |
|          | CAS             |               | REAR YARD SETBACK                          | 20'           | 21.5'        |
|          | SANTARY SEWER   |               | LOT DEPTH                                  | 100'          | ***          |
| 777      |                 | ~             | LOT WIDTH - DIAMETER                       | 90'           |              |
| **       | HICKURT         | <u>*</u>      | BUILDING HEIGHT                            | 3 STORYES/40' | 38'          |
|          | SUNHAN KANHOLE  | •             | MAX. BLDG IMP. COVERAGE                    | 30%           | 29.99%       |
| 6        | DEAN WANTED     |               | BUILDING FLOOR AREA (SF)                   |               | 5,429.1      |
|          | DOM SWATT       |               | WAX, BLDG/TOTAL IMP LOT COVERAGE           | 35%           | 34.99%       |
|          | VALVE           | -#-           | PARKING REQUIREMENTS                       | REQUIRED      | PROVIDED     |
| O        | CATCH BASIN     |               | USE: RESIDENTIAL (6-UNIT)                  | 12            | 12           |
|          | CLPB            |               | 2 SPACE / UNIT                             |               |              |
|          |                 |               |                                            |               |              |
| 429h5    | SPOT GRADE      | 477.5         |                                            |               |              |
|          | HP RUSP         | _11           |                                            |               |              |
|          | MAY BATEZ MY    |               | 10                                         |               |              |

8.0

UTLITY POLE 

POST NOICATOR VALVE STATES SPECTON

|   | ZONING BY-LAW REQUIREMENTS       |               |              |   |  |  |
|---|----------------------------------|---------------|--------------|---|--|--|
|   | ZONING DISTRICT: GENERAL         | RESIDENCE     | V (GRV)      | 1 |  |  |
|   | USE: MULTI-FAMIL                 | Y HOUSING     |              | ı |  |  |
| - |                                  | REQUIRED      | PROPOSED     | 1 |  |  |
| = | MIN, LOT AREA                    | 10,000        | 18,101± S.F. | 1 |  |  |
| - | MIN, LOT FRONTAGE                | 100'          | 180.15"      | 1 |  |  |
|   | FRONT YARD SETBACK               | 20'           | 23.3         | 1 |  |  |
| - | SIDE YARD SETBACK                | 15'           | 22.2         | 1 |  |  |
|   | REAR YARD SETBACK                | 20'           | 21.5'        | 1 |  |  |
|   | LOT DEPTH                        | 100'          | ***          | 1 |  |  |
|   | LOT WOTH - DIAMETER              | 90,           |              | 1 |  |  |
|   | BUILDING HEIGHT                  | 3 STORSES/40' | 38'          | 1 |  |  |
|   | MAX. BLDG IMP. COVERAGE          | 30%           | 29.99%       | 1 |  |  |
|   | BUILDING FLOOR AREA (SF)         |               | 5,429.1      |   |  |  |
|   | MAX. BLDG/TOTAL IMP LOT COVERACE | 35%           | 34.99%       |   |  |  |
|   | PARKING REQUIREMENTS             | REQUIRED      | PROVIDED     | 1 |  |  |

MULTI-FAMILY HOUSING AM 279, PARCEL 194 116 ALPINE PLACE FRANKLIN, MASSACHUSETTS

O DATE REVISIONS

LEVEL 249 SOUTH STREET

UNIT 1

PLAUMILE, MA 02762

TEL (508) 695-2221 FAX (508) 695-2219

SITE PLAN

SHEET 3 OF 6 1558.00