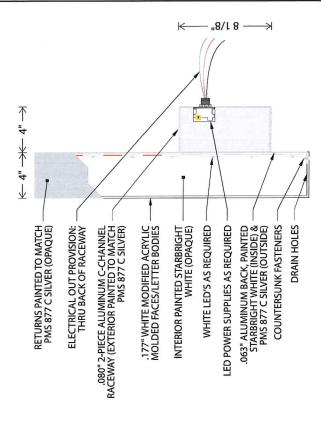

### TOWN OF FRANKLIN DESIGN REVIEW APPLICATION FOR §185-31(2) OF THE ZONING BY-LAW

| A) General Information                                                    |  |  |  |  |  |
|---------------------------------------------------------------------------|--|--|--|--|--|
| Name of Business or Project: McDonald's Restaurant                        |  |  |  |  |  |
| Property Address 345 East Central Street                                  |  |  |  |  |  |
| Assessors' Map # Parcel # 112                                             |  |  |  |  |  |
| Zoning District (select applicable zone):Commercial II District           |  |  |  |  |  |
| Zoning History: Use VarianceNon-Conforming Use                            |  |  |  |  |  |
| B) Applicant Information:                                                 |  |  |  |  |  |
| Applicant Name: McDonald's USA, LLC                                       |  |  |  |  |  |
| Address: 690 Canton Street  Westwood, MA                                  |  |  |  |  |  |
| Westwood, MA                                                              |  |  |  |  |  |
| Telephone Number:(781) 329-1450                                           |  |  |  |  |  |
| Contact Person: Rhona Murray (Rhona.murray@us.mcd.com)                    |  |  |  |  |  |
| C) Owner Information (Business Owner & Property Owner if different)       |  |  |  |  |  |
| Business Owner: Property Owner: _ McDonald's Real Estate Company          |  |  |  |  |  |
| Address: One McDonald's Plaza                                             |  |  |  |  |  |
| Oak Brook, IL 60523                                                       |  |  |  |  |  |
| All of the information is submitted according to the best of my knowledge |  |  |  |  |  |
| 1 Duan Flowby 11.20.2017                                                  |  |  |  |  |  |
| Signature  Print Name: BRIAN T. SHEEDY  Date Submitted                    |  |  |  |  |  |
| THILL IVAILE. TO ALL ALL ALL ALL ALL ALL ALL ALL ALL AL                   |  |  |  |  |  |