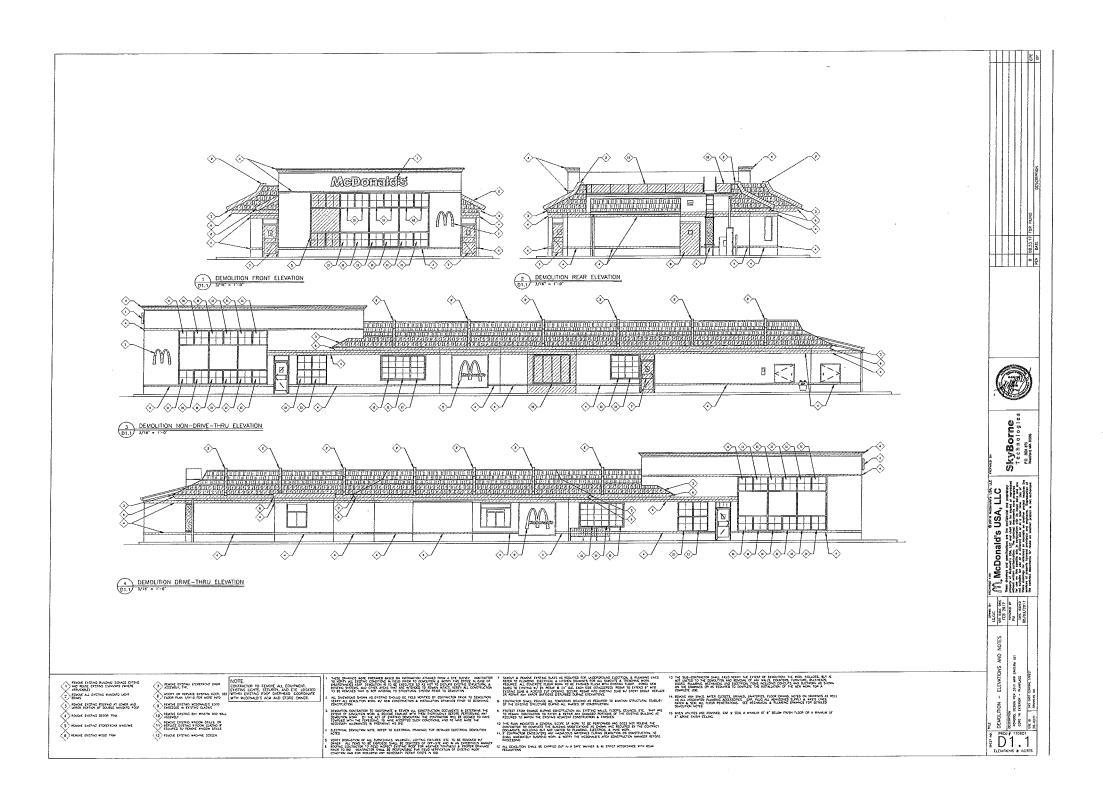

### TOWN OF FRANKLIN DESIGN REVIEW APPLICATION FOR §185-31(2) OF THE ZONING BY-LAW

| A) General Information                                                    |  |  |  |  |  |
|---------------------------------------------------------------------------|--|--|--|--|--|
| Name of Business or Project: McDonald's Restaurant                        |  |  |  |  |  |
| Property Address 345 East Central Street                                  |  |  |  |  |  |
| Assessors' Map # Parcel # 112                                             |  |  |  |  |  |
| Zoning District (select applicable zone):Commercial II District           |  |  |  |  |  |
| Zoning History: Use VarianceNon-Conforming Use                            |  |  |  |  |  |
| B) Applicant Information:                                                 |  |  |  |  |  |
| Applicant Name: McDonald's USA, LLC                                       |  |  |  |  |  |
| Address: 690 Canton Street  Westwood, MA                                  |  |  |  |  |  |
| Westwood, MA                                                              |  |  |  |  |  |
| Telephone Number:(781) 329-1450                                           |  |  |  |  |  |
| Contact Person: Rhona Murray (Rhona.murray@us.mcd.com)                    |  |  |  |  |  |
| C) Owner Information (Business Owner & Property Owner if different)       |  |  |  |  |  |
| Business Owner: Property Owner: _ McDonald's Real Estate Company          |  |  |  |  |  |
| Address: One McDonald's Plaza                                             |  |  |  |  |  |
| Oak Brook, IL 60523                                                       |  |  |  |  |  |
| All of the information is submitted according to the best of my knowledge |  |  |  |  |  |
| 1 Duan Flowby 11.20.2017                                                  |  |  |  |  |  |
| Signature  Print Name: BRIAN T. SHEEDY  Date Submitted                    |  |  |  |  |  |
| THILL IVAILE. TO ALL ALL ALL ALL ALL ALL ALL ALL ALL AL                   |  |  |  |  |  |