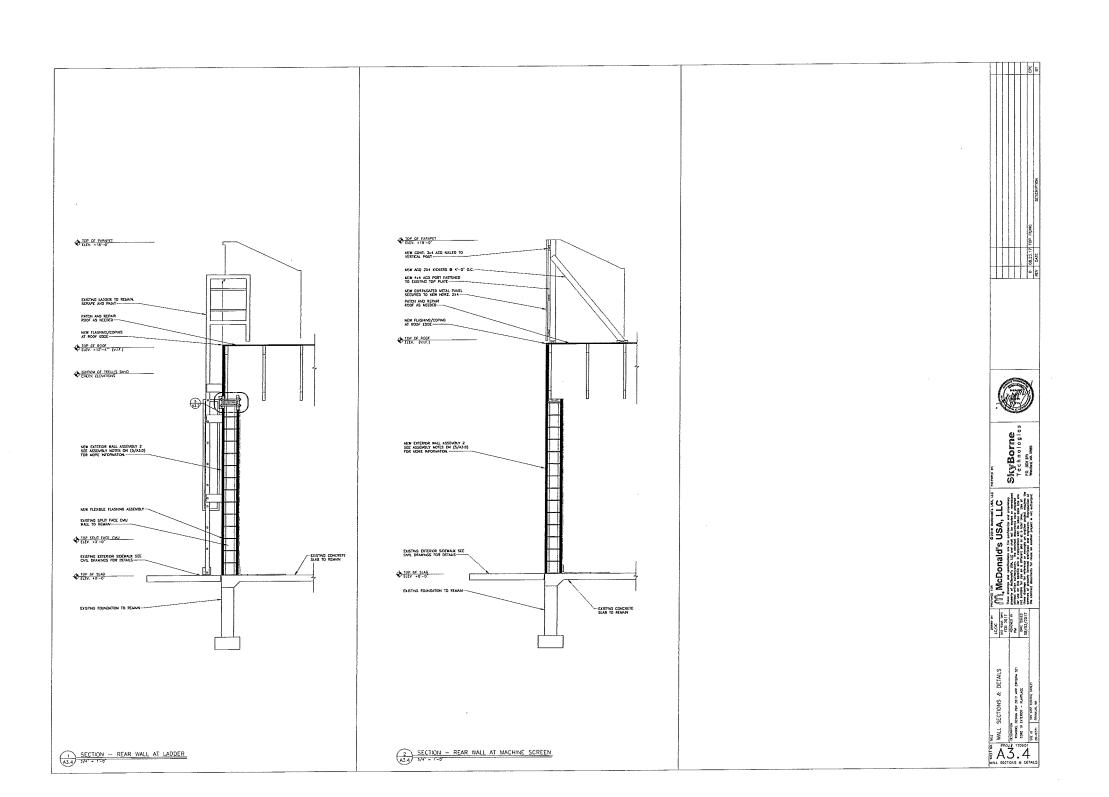

### TOWN OF FRANKLIN DESIGN REVIEW APPLICATION FOR §185-31(2) OF THE ZONING BY-LAW

| A) General Information                                                    |  |  |  |  |  |
|---------------------------------------------------------------------------|--|--|--|--|--|
| Name of Business or Project: McDonald's Restaurant                        |  |  |  |  |  |
| Property Address 345 East Central Street                                  |  |  |  |  |  |
| Assessors' Map # Parcel # 112                                             |  |  |  |  |  |
| Zoning District (select applicable zone):Commercial II District           |  |  |  |  |  |
| Zoning History: Use VarianceNon-Conforming Use                            |  |  |  |  |  |
| B) Applicant Information:                                                 |  |  |  |  |  |
| Applicant Name: McDonald's USA, LLC                                       |  |  |  |  |  |
| Address: 690 Canton Street  Westwood, MA                                  |  |  |  |  |  |
| Westwood, MA                                                              |  |  |  |  |  |
| Telephone Number:(781) 329-1450                                           |  |  |  |  |  |
| Contact Person: Rhona Murray (Rhona.murray@us.mcd.com)                    |  |  |  |  |  |
| C) Owner Information (Business Owner & Property Owner if different)       |  |  |  |  |  |
| Business Owner: Property Owner: _ McDonald's Real Estate Company          |  |  |  |  |  |
| Address: One McDonald's Plaza                                             |  |  |  |  |  |
| Oak Brook, IL 60523                                                       |  |  |  |  |  |
| All of the information is submitted according to the best of my knowledge |  |  |  |  |  |
| 1 Duan Flowby 11.20.2017                                                  |  |  |  |  |  |
| Signature  Print Name: BRIAN T. SHEEDY  Date Submitted                    |  |  |  |  |  |
| THILL IVAILE. TO ALL ALL ALL ALL ALL ALL ALL ALL ALL AL                   |  |  |  |  |  |