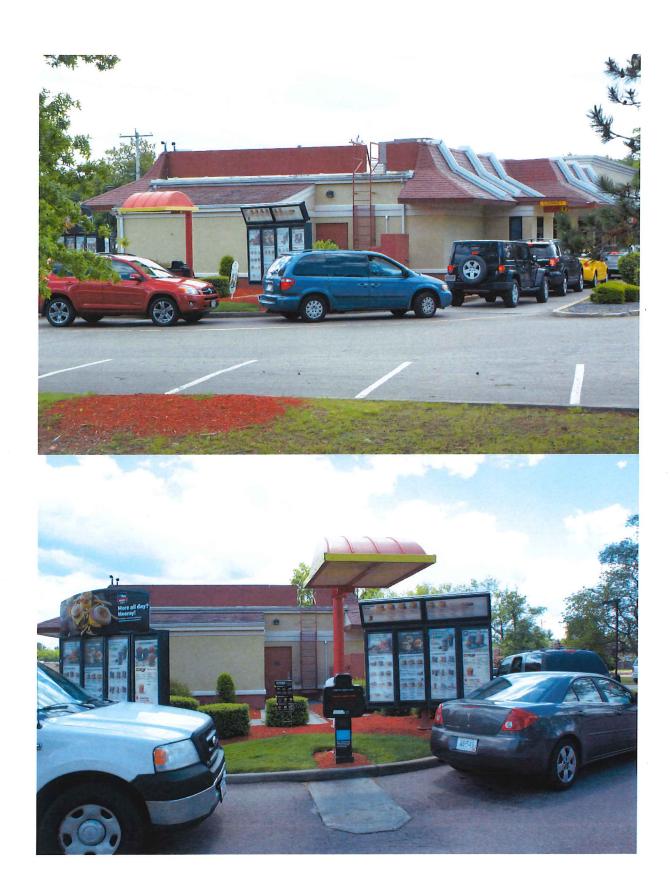

### TOWN OF FRANKLIN DESIGN REVIEW APPLICATION FOR §185-31(2) OF THE ZONING BY-LAW

| A) General Information                                                    |  |  |  |  |  |
|---------------------------------------------------------------------------|--|--|--|--|--|
| Name of Business or Project: McDonald's Restaurant                        |  |  |  |  |  |
| Property Address 345 East Central Street                                  |  |  |  |  |  |
| Assessors' Map # Parcel # 112                                             |  |  |  |  |  |
| Zoning District (select applicable zone):Commercial II District           |  |  |  |  |  |
| Zoning History: Use VarianceNon-Conforming Use                            |  |  |  |  |  |
| B) Applicant Information:                                                 |  |  |  |  |  |
| Applicant Name: McDonald's USA, LLC                                       |  |  |  |  |  |
| Address: 690 Canton Street  Westwood, MA                                  |  |  |  |  |  |
| Westwood, MA                                                              |  |  |  |  |  |
| Telephone Number:(781) 329-1450                                           |  |  |  |  |  |
| Contact Person: Rhona Murray (Rhona.murray@us.mcd.com)                    |  |  |  |  |  |
| C) Owner Information (Business Owner & Property Owner if different)       |  |  |  |  |  |
| Business Owner: Property Owner: _ McDonald's Real Estate Company          |  |  |  |  |  |
| Address: One McDonald's Plaza                                             |  |  |  |  |  |
| Oak Brook, IL 60523                                                       |  |  |  |  |  |
| All of the information is submitted according to the best of my knowledge |  |  |  |  |  |
| 1 Duan Flowby 11.20.2017                                                  |  |  |  |  |  |
| Signature  Print Name: BRIAN T. SHEEDY  Date Submitted                    |  |  |  |  |  |
| THILL IVAILE. TO ALL ALL ALL ALL ALL ALL ALL ALL ALL AL                   |  |  |  |  |  |