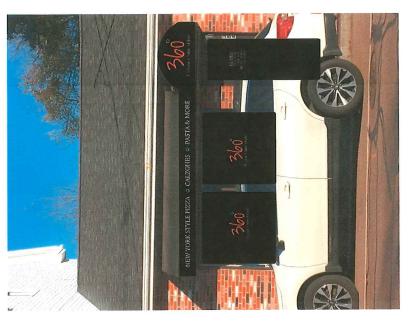

- 2. Drawing and/or pictures indicating location of new sign.
- 3. Picture of existing location and signs (if previously existing location)