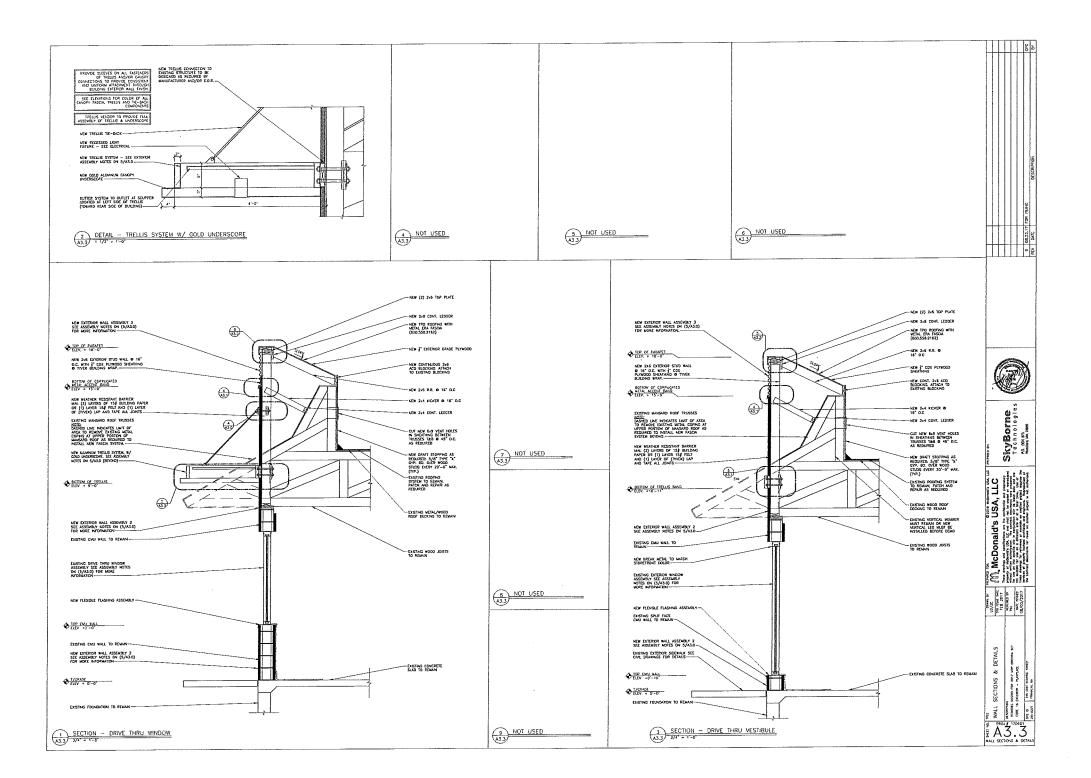

### TOWN OF FRANKLIN DESIGN REVIEW APPLICATION FOR §185-31(2) OF THE ZONING BY-LAW

| A) General Information                                                    |  |  |  |  |  |
|---------------------------------------------------------------------------|--|--|--|--|--|
| Name of Business or Project: McDonald's Restaurant                        |  |  |  |  |  |
| Property Address 345 East Central Street                                  |  |  |  |  |  |
| Assessors' Map # Parcel # 112                                             |  |  |  |  |  |
| Zoning District (select applicable zone):Commercial II District           |  |  |  |  |  |
| Zoning History: Use VarianceNon-Conforming Use                            |  |  |  |  |  |
| B) Applicant Information:                                                 |  |  |  |  |  |
| Applicant Name: McDonald's USA, LLC                                       |  |  |  |  |  |
| Address: 690 Canton Street  Westwood, MA                                  |  |  |  |  |  |
| Westwood, MA                                                              |  |  |  |  |  |
| Telephone Number:(781) 329-1450                                           |  |  |  |  |  |
| Contact Person: Rhona Murray (Rhona.murray@us.mcd.com)                    |  |  |  |  |  |
| C) Owner Information (Business Owner & Property Owner if different)       |  |  |  |  |  |
| Business Owner: Property Owner: _ McDonald's Real Estate Company          |  |  |  |  |  |
| Address: One McDonald's Plaza                                             |  |  |  |  |  |
| Oak Brook, IL 60523                                                       |  |  |  |  |  |
| All of the information is submitted according to the best of my knowledge |  |  |  |  |  |
| 1 Duan Flowby 11.20.2017                                                  |  |  |  |  |  |
| Signature  Print Name: BRIAN T. SHEEDY  Date Submitted                    |  |  |  |  |  |
| THILL IVAILE. TO ALL ALL ALL ALL ALL ALL ALL ALL ALL AL                   |  |  |  |  |  |