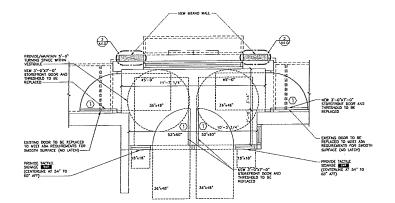

### TOWN OF FRANKLIN DESIGN REVIEW APPLICATION FOR §185-31(2) OF THE ZONING BY-LAW

| A) General Information                                                    |  |  |  |  |  |
|---------------------------------------------------------------------------|--|--|--|--|--|
| Name of Business or Project: McDonald's Restaurant                        |  |  |  |  |  |
| Property Address 345 East Central Street                                  |  |  |  |  |  |
| Assessors' Map # Parcel # 112                                             |  |  |  |  |  |
| Zoning District (select applicable zone):Commercial II District           |  |  |  |  |  |
| Zoning History: Use VarianceNon-Conforming Use                            |  |  |  |  |  |
| B) Applicant Information:                                                 |  |  |  |  |  |
| Applicant Name: McDonald's USA, LLC                                       |  |  |  |  |  |
| Address: 690 Canton Street  Westwood, MA                                  |  |  |  |  |  |
| Westwood, MA                                                              |  |  |  |  |  |
| Telephone Number:(781) 329-1450                                           |  |  |  |  |  |
| Contact Person: Rhona Murray (Rhona.murray@us.mcd.com)                    |  |  |  |  |  |
| C) Owner Information (Business Owner & Property Owner if different)       |  |  |  |  |  |
| Business Owner: Property Owner: _ McDonald's Real Estate Company          |  |  |  |  |  |
| Address: One McDonald's Plaza                                             |  |  |  |  |  |
| Oak Brook, IL 60523                                                       |  |  |  |  |  |
| All of the information is submitted according to the best of my knowledge |  |  |  |  |  |
| 1 Duan Flowby 11.20.2017                                                  |  |  |  |  |  |
| Signature  Print Name: BRIAN T. SHEEDY  Date Submitted                    |  |  |  |  |  |
| THILL IVAILE. TO ALL ALL ALL ALL ALL ALL ALL ALL ALL AL                   |  |  |  |  |  |