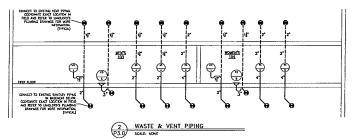

- I. ALL PLINGING SHALL BE FERFORNED BY A LICENSED PLINGER AND SHALL CONFORM TO ALL LOCAL, STATE AND NATIONAL CODES.
- PLIMEING VENT SIZES AND LOCATIONS SHALL BE DETERMINED BY THE PLIMEING CONTRACTOR.
- 3. ALL SLEEVE SIZES SHALL BE DETERMINED BY THE PLIMBING CONTRACTOR.
- PROVIDE STOP VALVES IN ALL FIFING TO FIXTURES AHEAD OF THE OFERATING LEVERS OR FAUCETS.
- 5. PROVIDE CLEANOUTS AT THE BASE OF ALL SOIL AND WASTESTACKS.
- 6. WATER SHALL BE PROVIDED TO ALL FIXTURES IN 1/2" COFFER LINES MIN.
- THE PLIMONS CONTRACTOR SHALL COORDINATE HIS WORK WITH THAT OF THE OTHER TRADES BEFORE INSTALLATION OF HIS WORK IN CHASES, CRILING SPACES AND IN OTHER AREAS WHERE COMPLICT MAY OCCUR.
- THE PLIMENCS CONTRACTOR SHALL TO ALL THE REQUIRED CUTTING FOR THE PLIMENM INSTALLATION INDER THE SUPERVISION OF THE GENERAL CONTRACTOR, DO NOT ENDANGER THE STABILITY OF THE STRUCTURE BY CUTTING, DISSONS, EURYING OR OTHERASE.