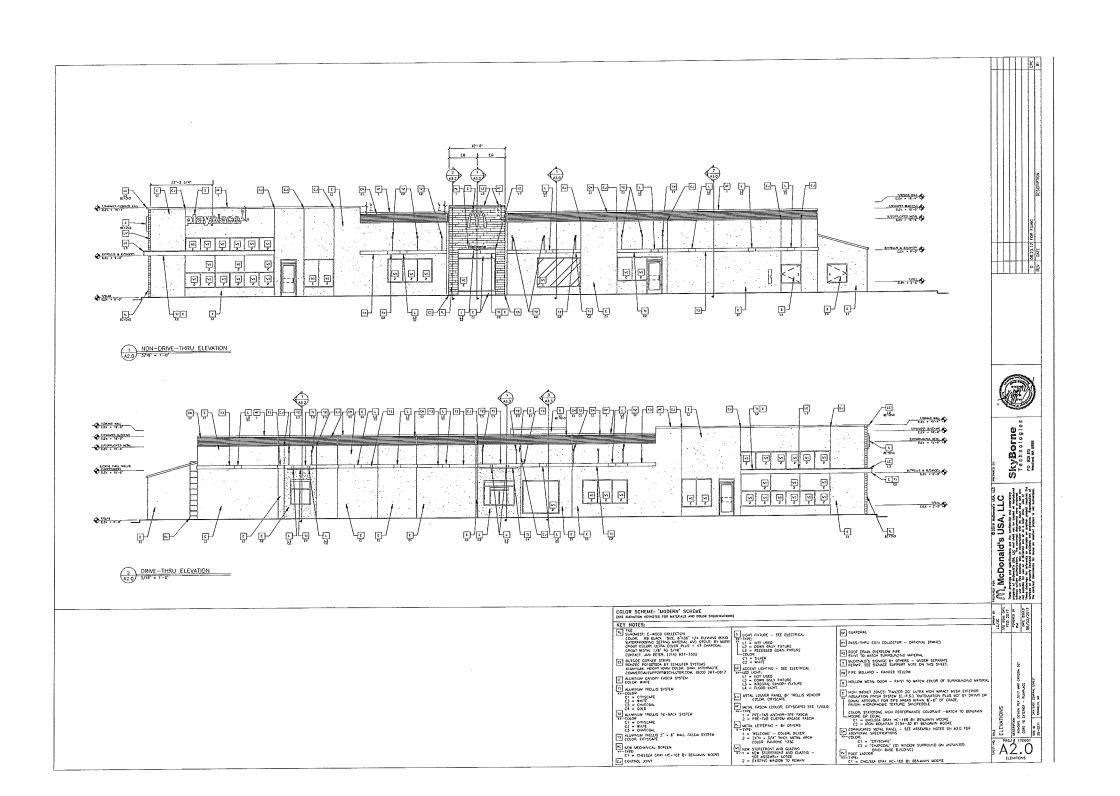

### TOWN OF FRANKLIN DESIGN REVIEW APPLICATION FOR §185-31(2) OF THE ZONING BY-LAW

| A) General Information                                                    |  |  |  |  |  |
|---------------------------------------------------------------------------|--|--|--|--|--|
| Name of Business or Project: McDonald's Restaurant                        |  |  |  |  |  |
| Property Address 345 East Central Street                                  |  |  |  |  |  |
| Assessors' Map # Parcel # 112                                             |  |  |  |  |  |
| Zoning District (select applicable zone):Commercial II District           |  |  |  |  |  |
| Zoning History: Use VarianceNon-Conforming Use                            |  |  |  |  |  |
| B) Applicant Information:                                                 |  |  |  |  |  |
| Applicant Name: McDonald's USA, LLC                                       |  |  |  |  |  |
| Address: 690 Canton Street  Westwood, MA                                  |  |  |  |  |  |
| Westwood, MA                                                              |  |  |  |  |  |
| Telephone Number:(781) 329-1450                                           |  |  |  |  |  |
| Contact Person: Rhona Murray (Rhona.murray@us.mcd.com)                    |  |  |  |  |  |
| C) Owner Information (Business Owner & Property Owner if different)       |  |  |  |  |  |
| Business Owner: Property Owner: _ McDonald's Real Estate Company          |  |  |  |  |  |
| Address: One McDonald's Plaza                                             |  |  |  |  |  |
| Oak Brook, IL 60523                                                       |  |  |  |  |  |
| All of the information is submitted according to the best of my knowledge |  |  |  |  |  |
| 1 Duan Flowby 11.20.2017                                                  |  |  |  |  |  |
| Signature  Print Name: BRIAN T. SHEEDY  Date Submitted                    |  |  |  |  |  |
| THILL IVAILE. TO ALL ALL ALL ALL ALL ALL ALL ALL ALL AL                   |  |  |  |  |  |