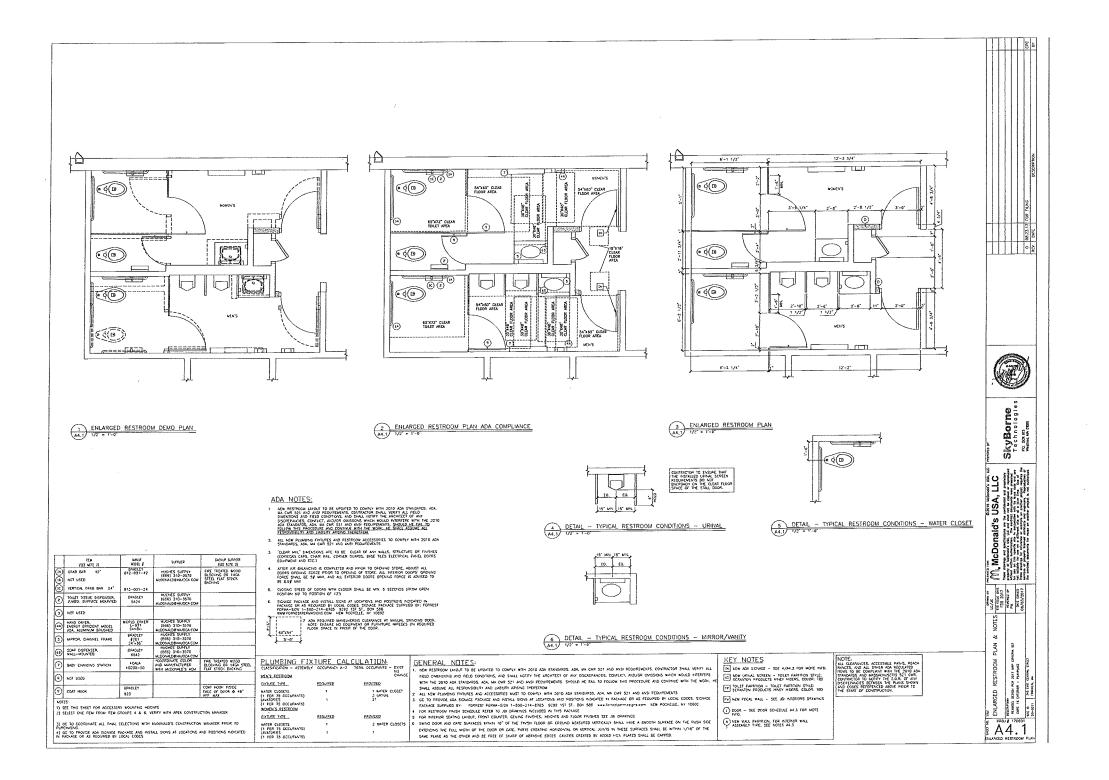

### TOWN OF FRANKLIN DESIGN REVIEW APPLICATION FOR §185-31(2) OF THE ZONING BY-LAW

| A) General Information                                                    |  |  |  |  |  |
|---------------------------------------------------------------------------|--|--|--|--|--|
| Name of Business or Project: McDonald's Restaurant                        |  |  |  |  |  |
| Property Address 345 East Central Street                                  |  |  |  |  |  |
| Assessors' Map # Parcel # 112                                             |  |  |  |  |  |
| Zoning District (select applicable zone):Commercial II District           |  |  |  |  |  |
| Zoning History: Use VarianceNon-Conforming Use                            |  |  |  |  |  |
| B) Applicant Information:                                                 |  |  |  |  |  |
| Applicant Name: McDonald's USA, LLC                                       |  |  |  |  |  |
| Address: 690 Canton Street  Westwood, MA                                  |  |  |  |  |  |
| Westwood, MA                                                              |  |  |  |  |  |
| Telephone Number:(781) 329-1450                                           |  |  |  |  |  |
| Contact Person: Rhona Murray (Rhona.murray@us.mcd.com)                    |  |  |  |  |  |
| C) Owner Information (Business Owner & Property Owner if different)       |  |  |  |  |  |
| Business Owner: Property Owner: _ McDonald's Real Estate Company          |  |  |  |  |  |
| Address: One McDonald's Plaza                                             |  |  |  |  |  |
| Oak Brook, IL 60523                                                       |  |  |  |  |  |
| All of the information is submitted according to the best of my knowledge |  |  |  |  |  |
| 1 Duan Flowby 11.20.2017                                                  |  |  |  |  |  |
| Signature  Print Name: BRIAN T. SHEEDY  Date Submitted                    |  |  |  |  |  |
| THILL IVAILE. TO ALL ALL ALL ALL ALL ALL ALL ALL ALL AL                   |  |  |  |  |  |