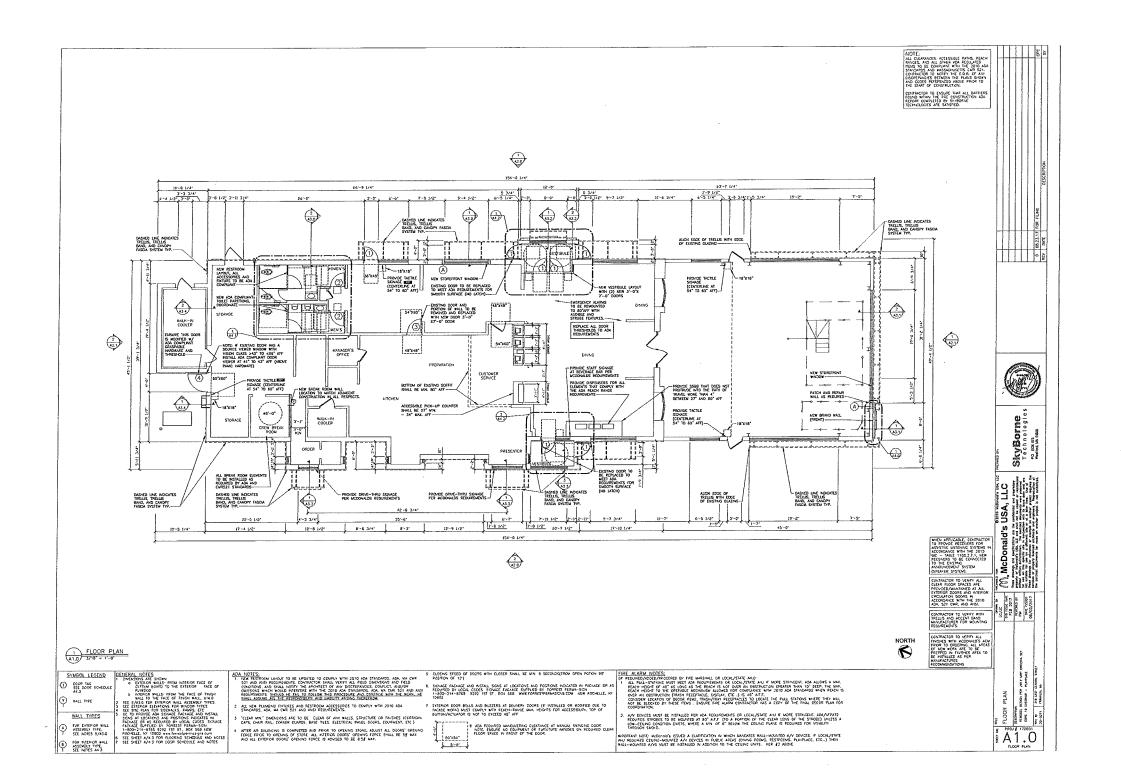

### TOWN OF FRANKLIN DESIGN REVIEW APPLICATION FOR §185-31(2) OF THE ZONING BY-LAW

| A) General Information                                                    |  |  |  |  |  |
|---------------------------------------------------------------------------|--|--|--|--|--|
| Name of Business or Project: McDonald's Restaurant                        |  |  |  |  |  |
| Property Address 345 East Central Street                                  |  |  |  |  |  |
| Assessors' Map # Parcel # 112                                             |  |  |  |  |  |
| Zoning District (select applicable zone):Commercial II District           |  |  |  |  |  |
| Zoning History: Use VarianceNon-Conforming Use                            |  |  |  |  |  |
| B) Applicant Information:                                                 |  |  |  |  |  |
| Applicant Name: McDonald's USA, LLC                                       |  |  |  |  |  |
| Address: 690 Canton Street  Westwood, MA                                  |  |  |  |  |  |
| Westwood, MA                                                              |  |  |  |  |  |
| Telephone Number:(781) 329-1450                                           |  |  |  |  |  |
| Contact Person: Rhona Murray (Rhona.murray@us.mcd.com)                    |  |  |  |  |  |
| C) Owner Information (Business Owner & Property Owner if different)       |  |  |  |  |  |
| Business Owner: Property Owner: _ McDonald's Real Estate Company          |  |  |  |  |  |
| Address: One McDonald's Plaza                                             |  |  |  |  |  |
| Oak Brook, IL 60523                                                       |  |  |  |  |  |
| All of the information is submitted according to the best of my knowledge |  |  |  |  |  |
| 1 Duan Flowby 11.20.2017                                                  |  |  |  |  |  |
| Signature  Print Name: BRIAN T. SHEEDY  Date Submitted                    |  |  |  |  |  |
| THILL IVAILE. TO ALL ALL ALL ALL ALL ALL ALL ALL ALL AL                   |  |  |  |  |  |