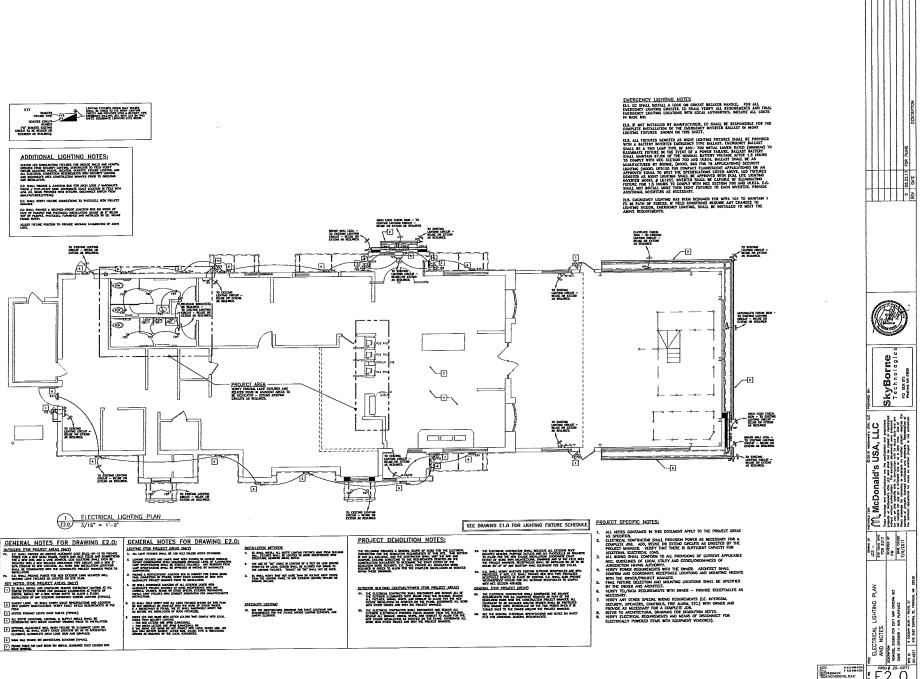

### TOWN OF FRANKLIN DESIGN REVIEW APPLICATION FOR §185-31(2) OF THE ZONING BY-LAW

| A) General Information                                                    |  |  |  |  |  |
|---------------------------------------------------------------------------|--|--|--|--|--|
| Name of Business or Project: McDonald's Restaurant                        |  |  |  |  |  |
| Property Address 345 East Central Street                                  |  |  |  |  |  |
| Assessors' Map # Parcel # 112                                             |  |  |  |  |  |
| Zoning District (select applicable zone):Commercial II District           |  |  |  |  |  |
| Zoning History: Use VarianceNon-Conforming Use                            |  |  |  |  |  |
| B) Applicant Information:                                                 |  |  |  |  |  |
| Applicant Name: McDonald's USA, LLC                                       |  |  |  |  |  |
| Address: 690 Canton Street  Westwood, MA                                  |  |  |  |  |  |
| Westwood, MA                                                              |  |  |  |  |  |
| Telephone Number:(781) 329-1450                                           |  |  |  |  |  |
| Contact Person: Rhona Murray (Rhona.murray@us.mcd.com)                    |  |  |  |  |  |
| C) Owner Information (Business Owner & Property Owner if different)       |  |  |  |  |  |
| Business Owner: Property Owner: _ McDonald's Real Estate Company          |  |  |  |  |  |
| Address: One McDonald's Plaza                                             |  |  |  |  |  |
| Oak Brook, IL 60523                                                       |  |  |  |  |  |
| All of the information is submitted according to the best of my knowledge |  |  |  |  |  |
| 1 Duan Flowby 11.20.2017                                                  |  |  |  |  |  |
| Signature  Print Name: BRIAN T. SHEEDY  Date Submitted                    |  |  |  |  |  |
| THILL IVAILE. TO ALL ALL ALL ALL ALL ALL ALL ALL ALL AL                   |  |  |  |  |  |