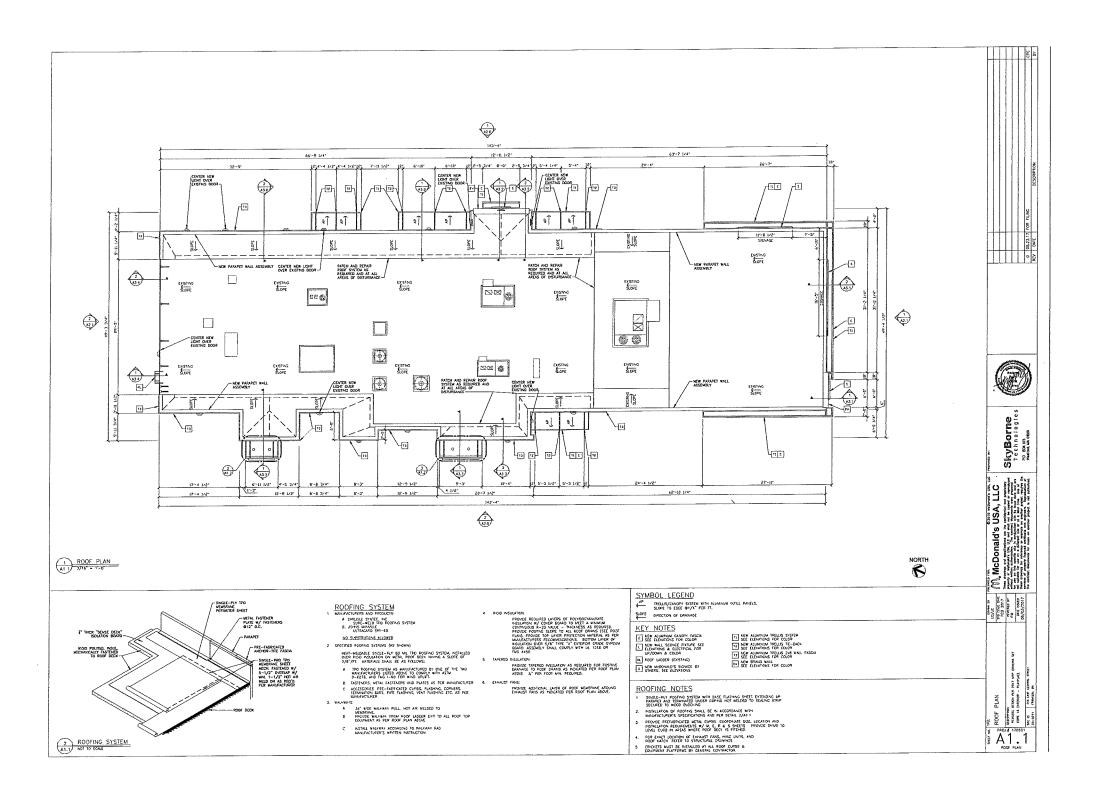

### TOWN OF FRANKLIN DESIGN REVIEW APPLICATION FOR §185-31(2) OF THE ZONING BY-LAW

| A) General Information                                                    |  |  |  |  |  |
|---------------------------------------------------------------------------|--|--|--|--|--|
| Name of Business or Project: McDonald's Restaurant                        |  |  |  |  |  |
| Property Address 345 East Central Street                                  |  |  |  |  |  |
| Assessors' Map # Parcel # 112                                             |  |  |  |  |  |
| Zoning District (select applicable zone):Commercial II District           |  |  |  |  |  |
| Zoning History: Use VarianceNon-Conforming Use                            |  |  |  |  |  |
| B) Applicant Information:                                                 |  |  |  |  |  |
| Applicant Name: McDonald's USA, LLC                                       |  |  |  |  |  |
| Address: 690 Canton Street  Westwood, MA                                  |  |  |  |  |  |
| Westwood, MA                                                              |  |  |  |  |  |
| Telephone Number:(781) 329-1450                                           |  |  |  |  |  |
| Contact Person: Rhona Murray (Rhona.murray@us.mcd.com)                    |  |  |  |  |  |
| C) Owner Information (Business Owner & Property Owner if different)       |  |  |  |  |  |
| Business Owner: Property Owner: _ McDonald's Real Estate Company          |  |  |  |  |  |
| Address: One McDonald's Plaza                                             |  |  |  |  |  |
| Oak Brook, IL 60523                                                       |  |  |  |  |  |
| All of the information is submitted according to the best of my knowledge |  |  |  |  |  |
| 1 Duan Flowby 11.20.2017                                                  |  |  |  |  |  |
| Signature  Print Name: BRIAN T. SHEEDY  Date Submitted                    |  |  |  |  |  |
| THILL IVAILE. TO ALL ALL ALL ALL ALL ALL ALL ALL ALL AL                   |  |  |  |  |  |