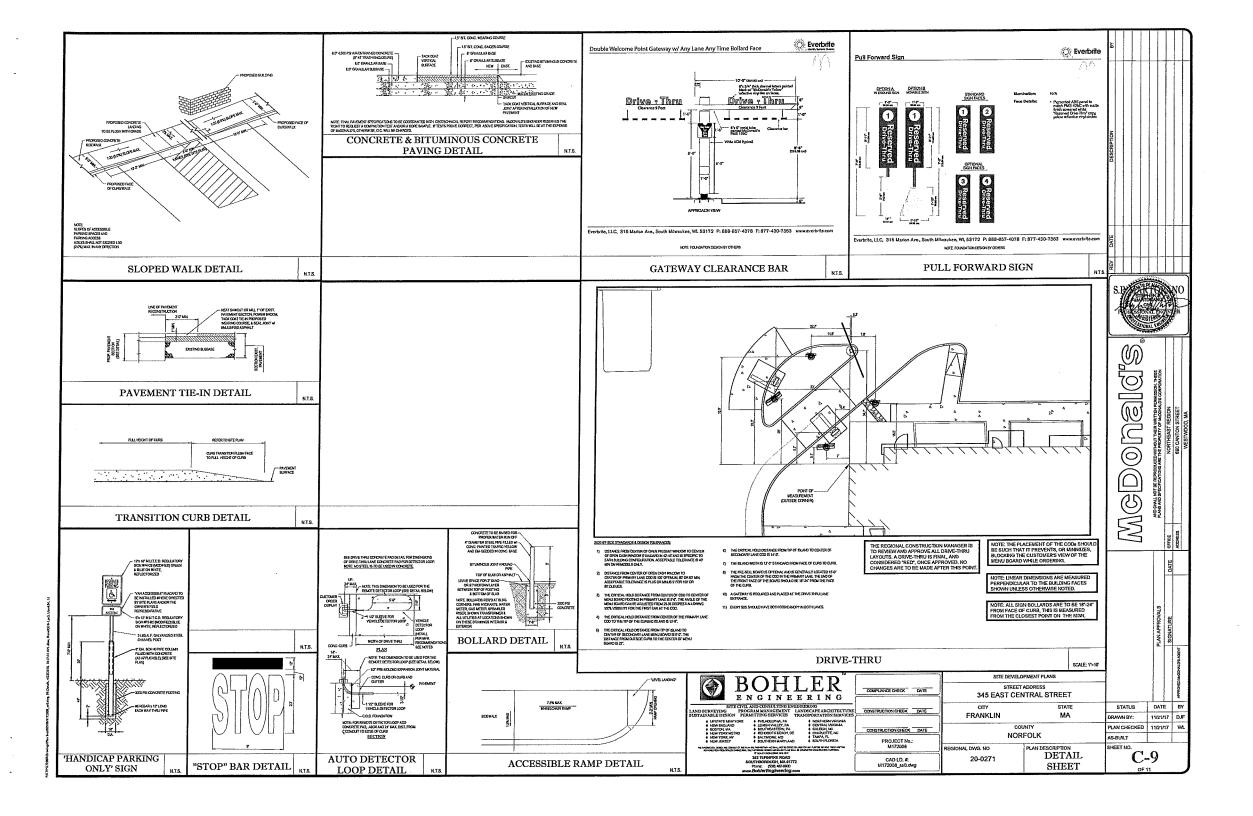

HECK DATE PROJECT No.: M172008 CAD LD. #: M172008\_ss0.dwg

COUNTY PLAN CHECKED 11/21/17

NORFOLK REGIONAL DWG. NO PLAN DESCRIPTION
SOIL EROSION
& SEDIMENT
CONTROL PLAN 20-0271

AS-BUILT C-6



OBJOURDING EXISTICA STE STRUCTURES (SEE DEMOLITION PLAN)
DEMOLITION OF EXISTICA SITE PROBLEM AND ALEMTES (SEE DEMOLITION PLAN)
CLUB RIGHT AND TEXANS TO SHE PROSPECTIVE
AND THE AND TEXANS TO SHE IN GLAS PEOPLICIES.

FINE CHANGE ALL BORFOLDERS

-PAYE FARIONG LOT

CONSTRUCTION OF ALL CURRING AND LANGUAGE STANCE AS NODATED ON THE FLANS SERVICE TO POOR, ON SLOPED AREAS AND SEED AND MALCH

ARMONE BROSON CONTROLS AS DISTURBED AREAS BECOME STABILIZED TO 70% STABILIZATION OR GREATER

PLACES TOPSOL ON BLOPES WITER FINAL GRADNO COMPLETED. FERTLES, SEED, MO MALOHSEED MITURE TO BE INSTALLED RECUPED.





(U)













ń



Se)



<u>)</u>]

| GENERAL NOTES: