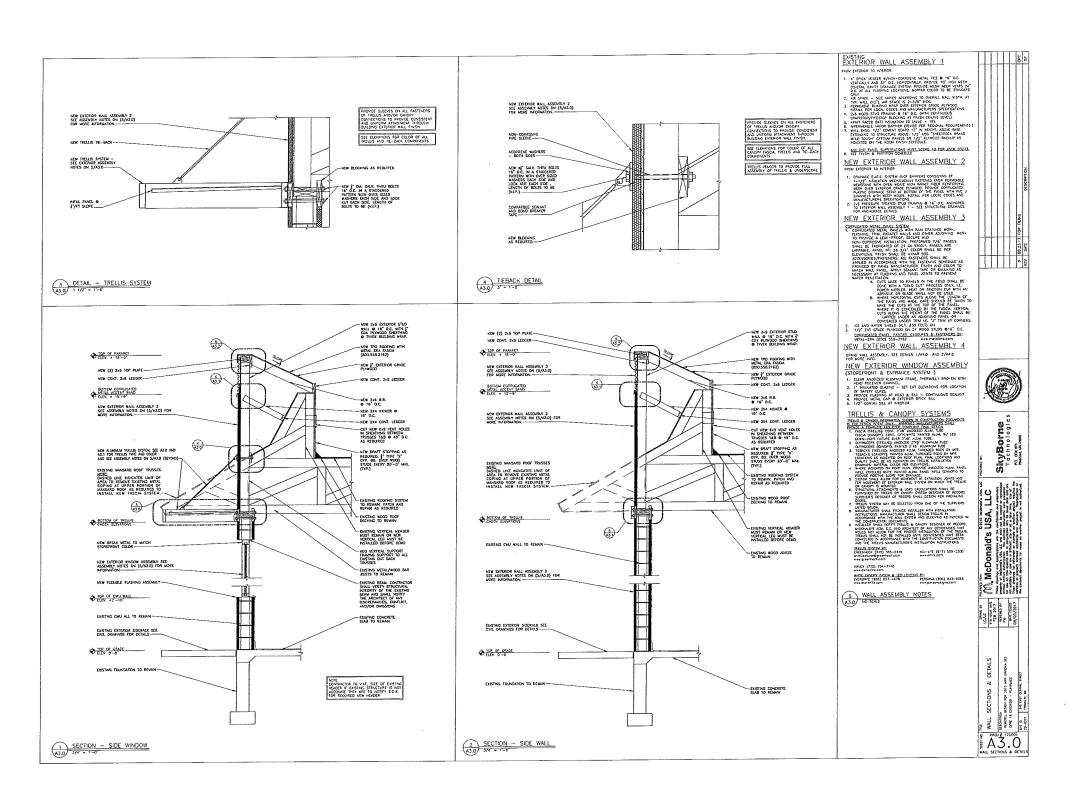

### TOWN OF FRANKLIN DESIGN REVIEW APPLICATION FOR §185-31(2) OF THE ZONING BY-LAW

| A) General Information                                                    |  |  |  |  |  |
|---------------------------------------------------------------------------|--|--|--|--|--|
| Name of Business or Project: McDonald's Restaurant                        |  |  |  |  |  |
| Property Address 345 East Central Street                                  |  |  |  |  |  |
| Assessors' Map # Parcel # 112                                             |  |  |  |  |  |
| Zoning District (select applicable zone):Commercial II District           |  |  |  |  |  |
| Zoning History: Use VarianceNon-Conforming Use                            |  |  |  |  |  |
| B) Applicant Information:                                                 |  |  |  |  |  |
| Applicant Name: McDonald's USA, LLC                                       |  |  |  |  |  |
| Address: 690 Canton Street  Westwood, MA                                  |  |  |  |  |  |
| Westwood, MA                                                              |  |  |  |  |  |
| Telephone Number:(781) 329-1450                                           |  |  |  |  |  |
| Contact Person: Rhona Murray (Rhona.murray@us.mcd.com)                    |  |  |  |  |  |
| C) Owner Information (Business Owner & Property Owner if different)       |  |  |  |  |  |
| Business Owner: Property Owner: _ McDonald's Real Estate Company          |  |  |  |  |  |
| Address: One McDonald's Plaza                                             |  |  |  |  |  |
| Oak Brook, IL 60523                                                       |  |  |  |  |  |
| All of the information is submitted according to the best of my knowledge |  |  |  |  |  |
| 1 Duan Flowby 11.20.2017                                                  |  |  |  |  |  |
| Signature  Print Name: BRIAN T. SHEEDY  Date Submitted                    |  |  |  |  |  |
| THILL IVAILE. TO ALL ALL ALL ALL ALL ALL ALL ALL ALL AL                   |  |  |  |  |  |