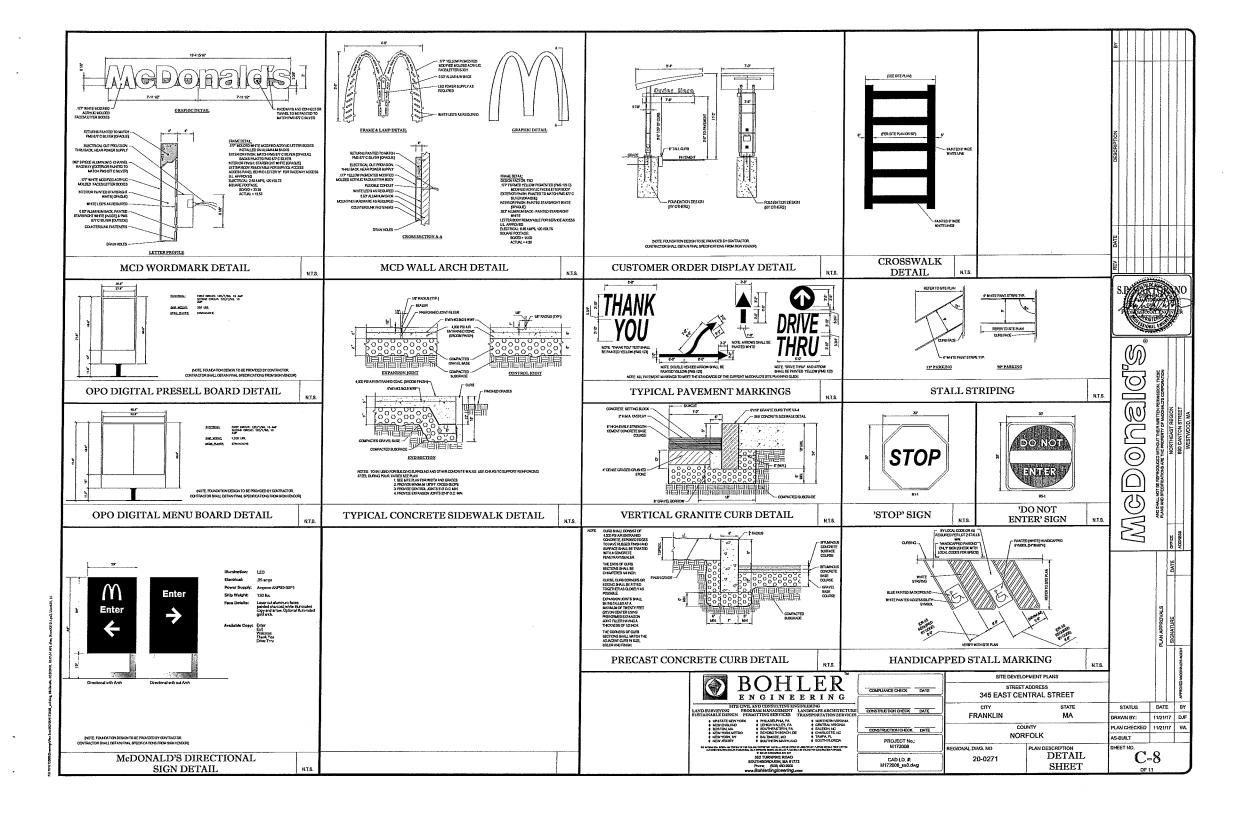

CHECK DATE PROJECT No.: M172008 CAD LD. #: M172008\_ss0.dwg

COUNTY PLAN CHECKED 11/21/17

NORFOLK REGIONAL DWG. NO PLAN DESCRIPTION
SOIL EROSION
& SEDIMENT
CONTROL PLAN 20-0271

AS-BUILT C-6



OBJOURDING EXISTICA STE STRUCTURES (SEE DEMOLITION PLAN)
DEMOLITION OF EXISTICA SITE PROBLEM AND ALEMTES (SEE DEMOLITION PLAN)
CLUB RIGHT AND TEXANS TO SHE PROSPECTIVE
AND THE AND TEXANS TO SHE IN GLAS PEOPLICIES.

FINE CHANGE ALL BORFOLDERS

-PAYE FARIONG LOT

CONSTRUCTION OF ALL CURRING AND LANGUAGE STANCE AS NODATED ON THE FLANS SERVICE TO POOR, ON SLOPED AREAS AND SEED AND MALCH

ARMONE BROSON CONTROLS AS DISTURBED AREAS BECOME STABILIZED TO 70% STABILIZATION OR GREATER

PLACES TOPSOL ON BLOPES WITER FINAL GRADNO COMPLETED. FERTLES, SEED, MO MALOHSEED MITURE TO BE INSTALLED RECUPED.





(U)













ń



Se)



<u>)</u>]

| GENERAL NOTES: