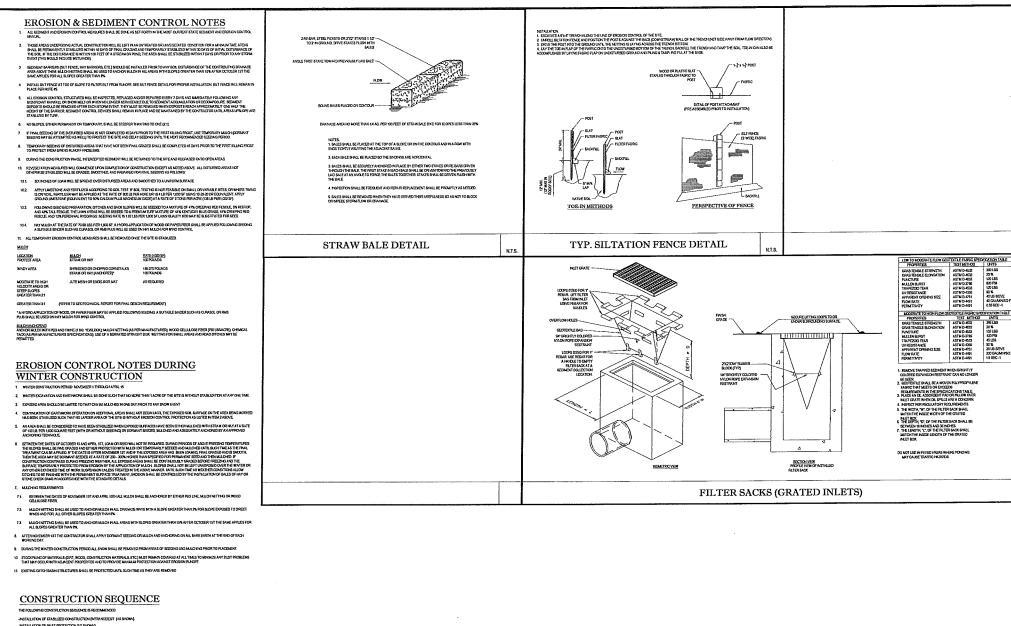

### EROSION CONTROL NOTES:

- 1. ALL CATCH BASINS WITHIN 100' OF THE PROPOSED PROJECT SHALL BE OUTFITTED WITH SUTSACK OR APPROVED EQUAL EROSION CONTROL.
- 2. ALL EROSION CONTROL SHALL BE CHECKED WEEKLY OR AFTER A STORM EVENT IN EXCESS OF 0.25".
- 3. NO AREA OF DETENTION SHALL BE UTILIZED FOR TEMPORARY EROSION CONTROL OR DEWATERING ACTIVITIES.
- ALL EROSION CONTROL SHALL BE INSTALLED IN THE AREA OF WORK PRIOR TO THE START OF WORK AND INSPECTED AS REQUIRED BY THE DESIGN ENGINEER.
- 5. A 75' LONG STONE CONSTRUCTION ENTRANCE SHALL BE INSTALLED AT ANY POINT OF SITE ACCESS, WHICH IS NOT CURRENTLY PAVED.
- 6. ALL SOIL OR MATERIAL STOCKPILES WHICH HAVE THE POTENTIAL FOR EROSION SHALL BE SURROUNDED WITH STAKED HAY BALES OR APPROVED EQUAL METHOD OF EROSION CONTROL
- SLOPES IN EXCESS OF 3:1 SHALL HAVE 22 MONTH EROSION CONTROL FABRIC INSTALLED OVER A SLOPE MIX SEED MIX WITH TACKIFIER UNLESS OTHERWISE SPECIFIED.
- EROSION AND SEDIMENTATION CONTROL: EXPOSED AND DISTURBED AREAS, AS A RESULT OF STRIPPING VEGETATION, SOIL REMOVAL, APLAS, AS A NESULI OF SIRPPINI YEC-LATION, SOIL REMOVAL AND REGRADON, MIL BE PERMANENTLY STABILIZED MITHIN SX. (6) MORTH'S OF OCCUPANCY OF A STRUCTURE. DURRING CONSTRUCTOR, TEMPORARY YEC-TATION AND/OR MULCHING, SHALL BE USED TO PROTECT EXPOSED AREAS FROM EROSON, UNITE. A DISTURBED AREA IS PERMANENTLY STRABULZED, SEQUENT SHALL BE TRAPPED BY USING, FOR EXAMPLE, STAXED WATTLES, SECREPITATION TRAPS,