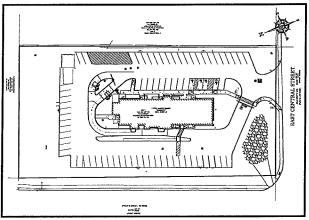

### TOWN OF FRANKLIN DESIGN REVIEW APPLICATION FOR §185-31(2) OF THE ZONING BY-LAW

| A) General Information                                                    |  |  |  |  |  |
|---------------------------------------------------------------------------|--|--|--|--|--|
| Name of Business or Project: McDonald's Restaurant                        |  |  |  |  |  |
| Property Address 345 East Central Street                                  |  |  |  |  |  |
| Assessors' Map # Parcel # 112                                             |  |  |  |  |  |
| Zoning District (select applicable zone):Commercial II District           |  |  |  |  |  |
| Zoning History: Use VarianceNon-Conforming Use                            |  |  |  |  |  |
| B) Applicant Information:                                                 |  |  |  |  |  |
| Applicant Name: McDonald's USA, LLC                                       |  |  |  |  |  |
| Address: 690 Canton Street  Westwood, MA                                  |  |  |  |  |  |
| Westwood, MA                                                              |  |  |  |  |  |
| Telephone Number:(781) 329-1450                                           |  |  |  |  |  |
| Contact Person: Rhona Murray (Rhona.murray@us.mcd.com)                    |  |  |  |  |  |
| C) Owner Information (Business Owner & Property Owner if different)       |  |  |  |  |  |
| Business Owner: Property Owner: _ McDonald's Real Estate Company          |  |  |  |  |  |
| Address: One McDonald's Plaza                                             |  |  |  |  |  |
| Oak Brook, IL 60523                                                       |  |  |  |  |  |
| All of the information is submitted according to the best of my knowledge |  |  |  |  |  |
| 1 Duan Flowby 11.20.2017                                                  |  |  |  |  |  |
| Signature  Print Name: BRIAN T. SHEEDY  Date Submitted                    |  |  |  |  |  |
| THILL IVAILE. TO ALL ALL ALL ALL ALL ALL ALL ALL ALL AL                   |  |  |  |  |  |