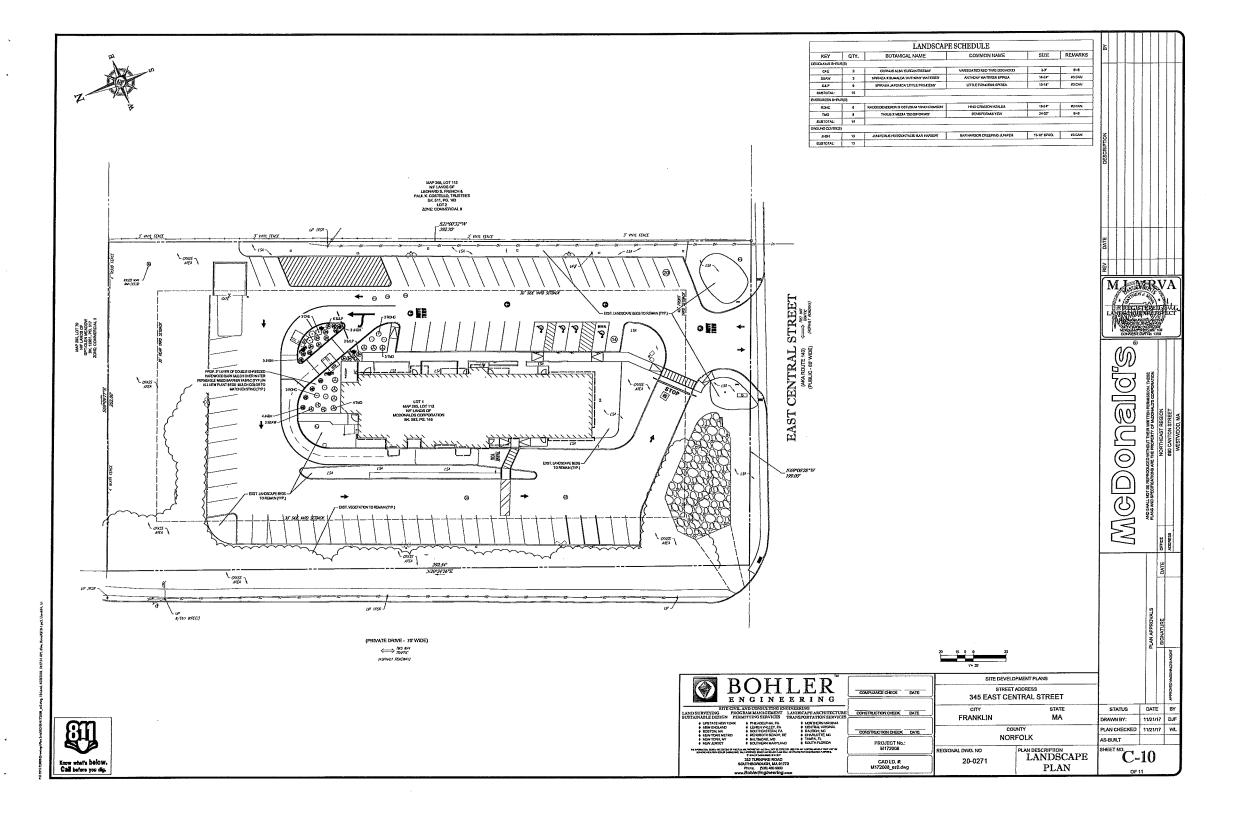

### TOWN OF FRANKLIN DESIGN REVIEW APPLICATION FOR §185-31(2) OF THE ZONING BY-LAW

| A) General Information                                                    |  |  |  |  |  |
|---------------------------------------------------------------------------|--|--|--|--|--|
| Name of Business or Project: McDonald's Restaurant                        |  |  |  |  |  |
| Property Address 345 East Central Street                                  |  |  |  |  |  |
| Assessors' Map # Parcel # 112                                             |  |  |  |  |  |
| Zoning District (select applicable zone):Commercial II District           |  |  |  |  |  |
| Zoning History: Use VarianceNon-Conforming Use                            |  |  |  |  |  |
| B) Applicant Information:                                                 |  |  |  |  |  |
| Applicant Name: McDonald's USA, LLC                                       |  |  |  |  |  |
| Address: 690 Canton Street  Westwood, MA                                  |  |  |  |  |  |
| Westwood, MA                                                              |  |  |  |  |  |
| Telephone Number:(781) 329-1450                                           |  |  |  |  |  |
| Contact Person: Rhona Murray (Rhona.murray@us.mcd.com)                    |  |  |  |  |  |
| C) Owner Information (Business Owner & Property Owner if different)       |  |  |  |  |  |
| Business Owner: Property Owner: _ McDonald's Real Estate Company          |  |  |  |  |  |
| Address: One McDonald's Plaza                                             |  |  |  |  |  |
| Oak Brook, IL 60523                                                       |  |  |  |  |  |
| All of the information is submitted according to the best of my knowledge |  |  |  |  |  |
| 1 Duan Flowby 11.20.2017                                                  |  |  |  |  |  |
| Signature  Print Name: BRIAN T. SHEEDY  Date Submitted                    |  |  |  |  |  |
| THILL IVAILE. TO ALL ALL ALL ALL ALL ALL ALL ALL ALL AL                   |  |  |  |  |  |