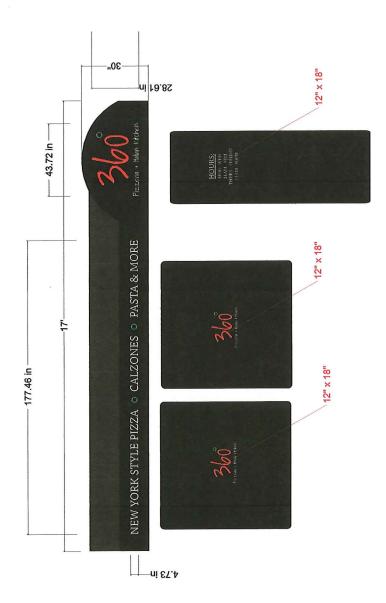

1. Drawing of Proposed Sign which must also include

type of sign (wall, pylon etc.)

colors

size/dimensions

APPLICATION

materials

style of lettering

lighting-illuminated, non-illuminated and style

- 2. Drawing and/or pictures indicating location of new sign.
- 3. Picture of existing location and signs (if previously existing location)

## \*9 sq ft of awning advertsiing

### \*under awning lighting/existing