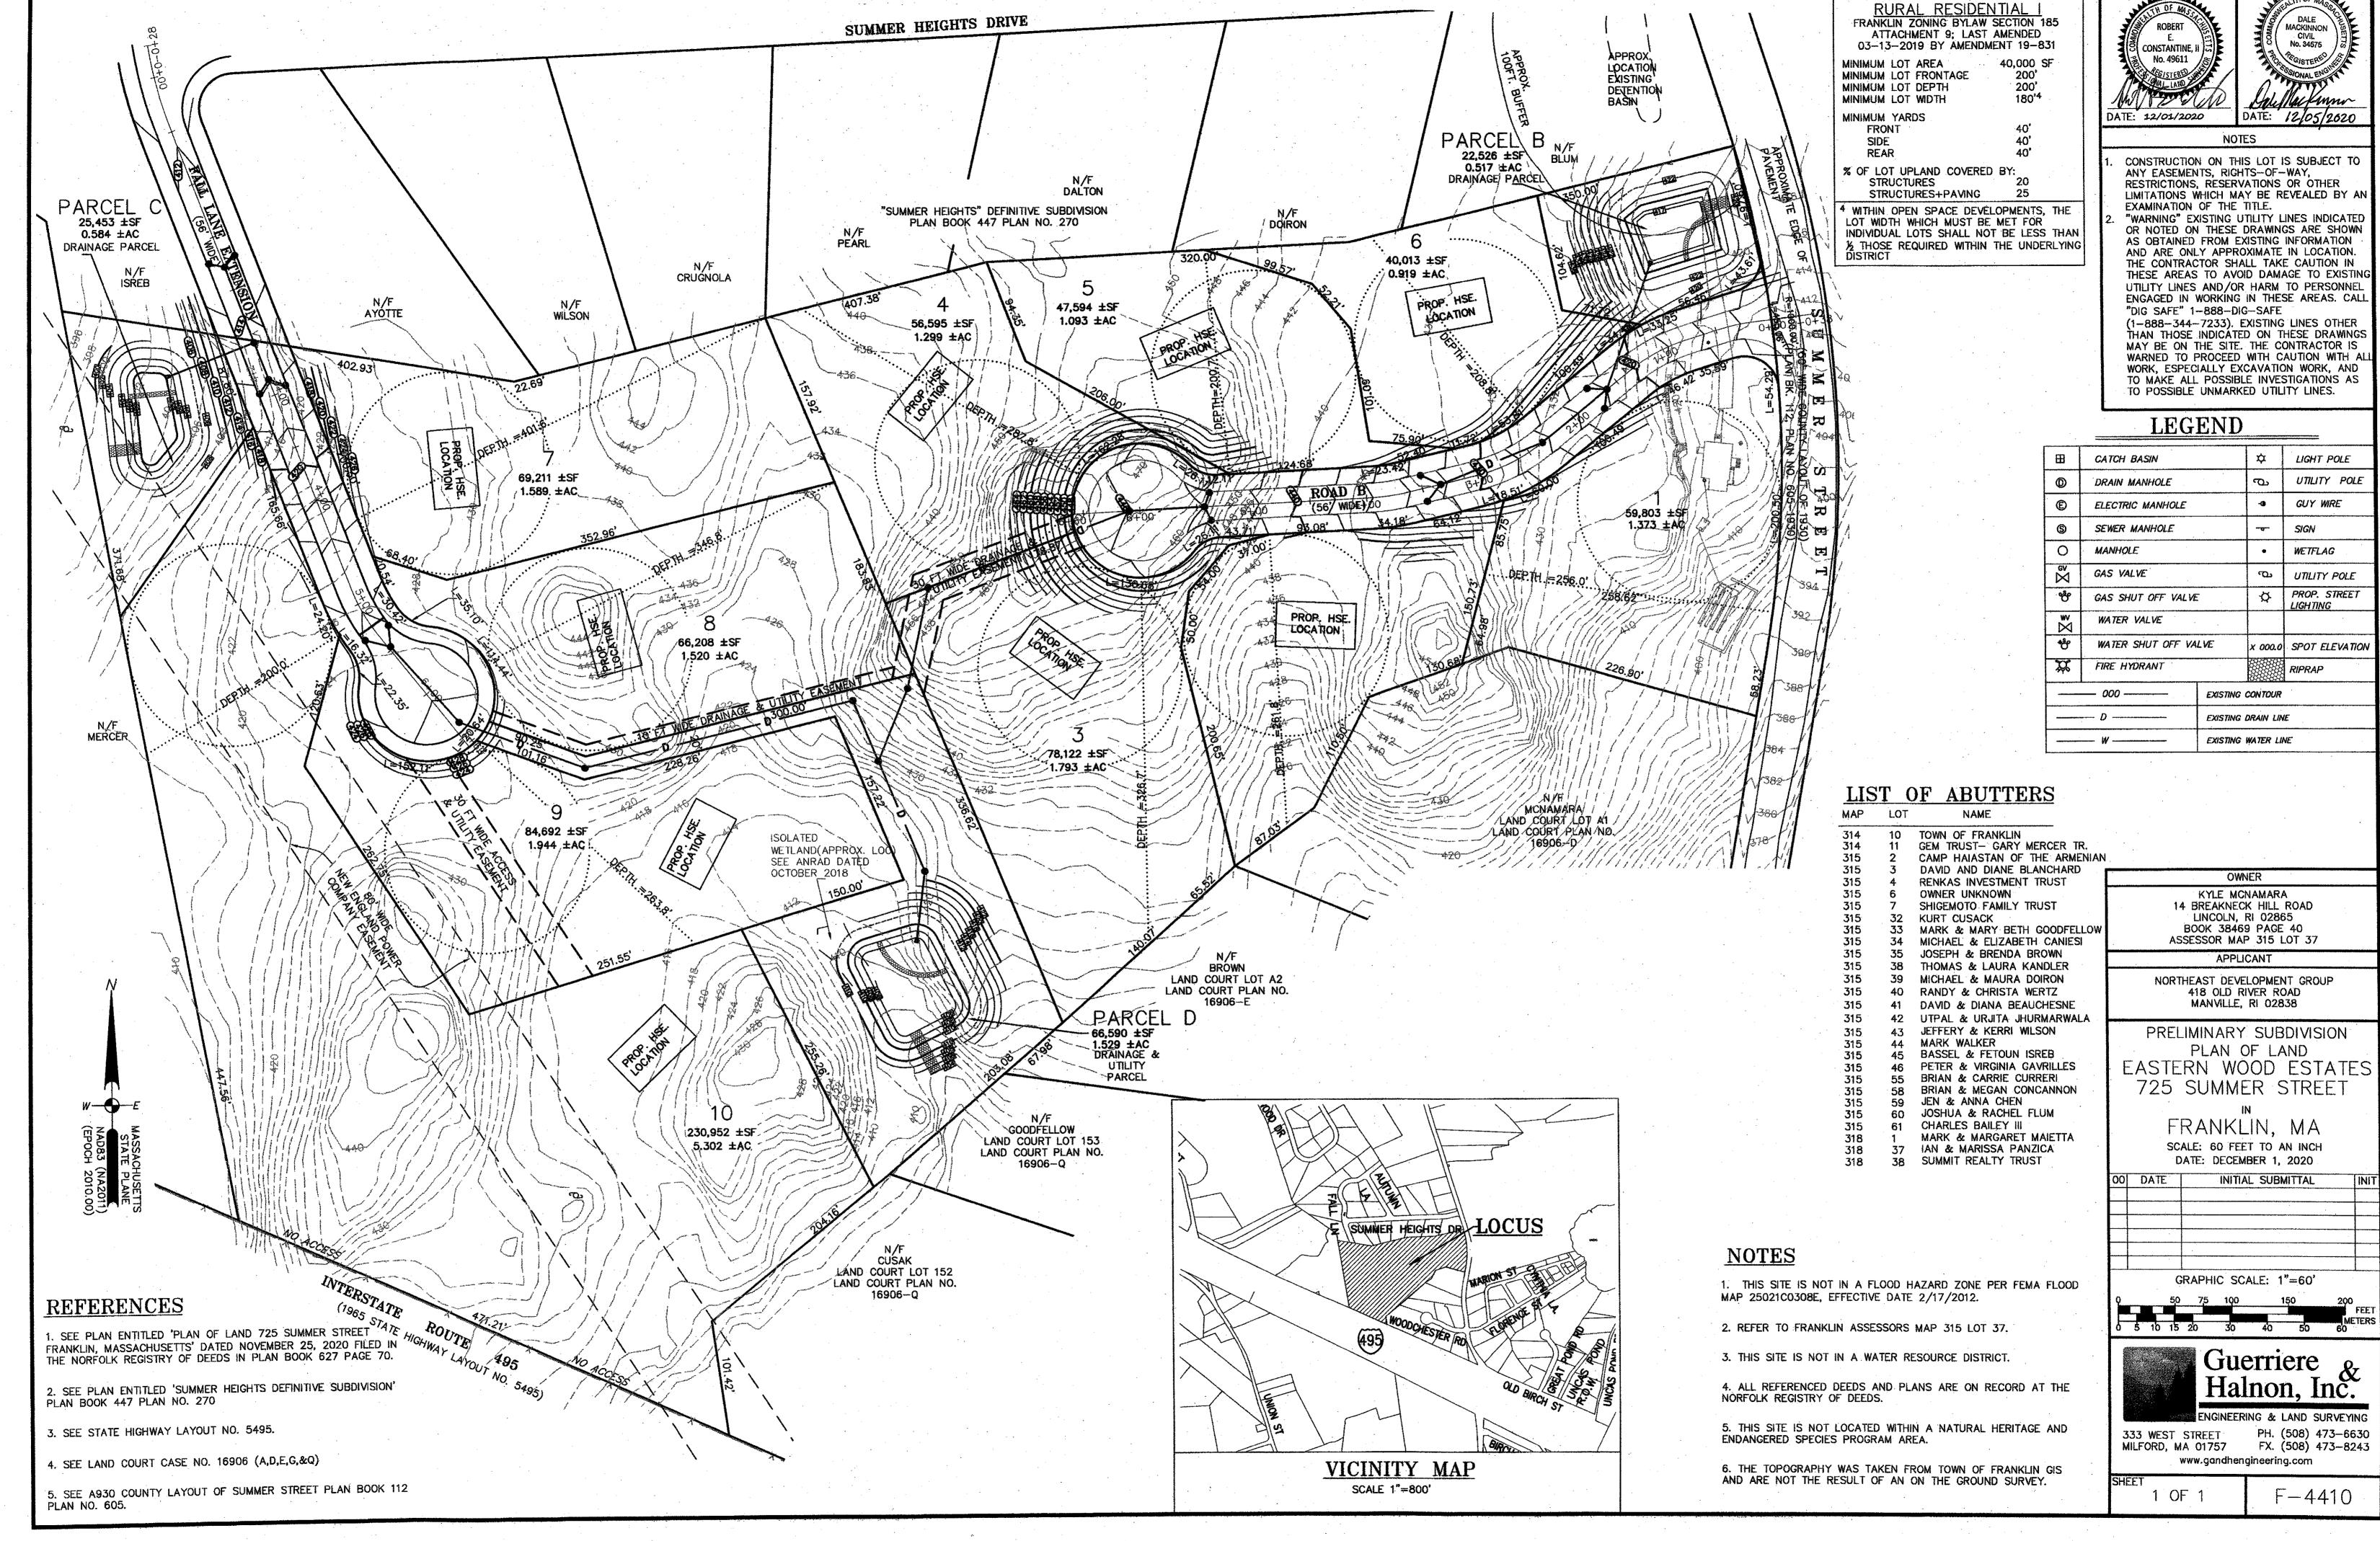

## Preliminary Subdivision Plan for Eastern Wood Estates 725 Summer Street Franklin, MA.

Date: December 4, 2020

Owner/Applicant: Kyle McNamara 418 Old River Road Lincoln, RI 02838

55 West Central Street Franklin, MA.02038 Tel.: 508-528-3221

Re: Preliminary Subdivision Plan - Eastern Wood Estates

725 Summer Street, Franklin, Massachusetts

Dear Planning Board Members:

As the applicant's representative, Guerriere & Halnon, Inc. (G & H) hereby submits the Preliminary Subdivision Plan in accordance with the Town of Franklin Chapter 300 Subdivision of Land Article III Plan Submission and Approval Procedures §300-7 Submittal Requirements. We have provided one original and one copy of the application and the following supporting documentation for your review and approval.

Parcel 1: being more particularly shown as Assessor's Map 315, Lot 37, Area = 967,846 + SF (22.22 + acres) on a plan entitled, Plan of Land 725 Summer Street Franklin, Massachusetts, dated November 25, 2013, prepared by Guerriere & Halnon, Inc., filed with the Norfolk County Registry of Deeds as Plan No. 70 in Plan Book 627. Meaning an intending to convey all of the grantor's right, title and interest in the property conveyed by Deed of Valentina Pasquantonio Weber dated October 16, 2015 recorded with Norfolk County Registry of Deed in Book 33569, Page 528.

#### General:

- 1. The applicant has submitted a preliminary plan for a Conventional Subdivision December 7, 2020.
- 2. The proposal is located within the Rural Residential I zoning district.
  - 40,000 sf of lot area
  - 200' of frontage
  - 180' diameter circle must fit within the lot
- 3. The preliminary plans do not show the water and sewer details.
- 4. The Applicant has not requested any waivers.