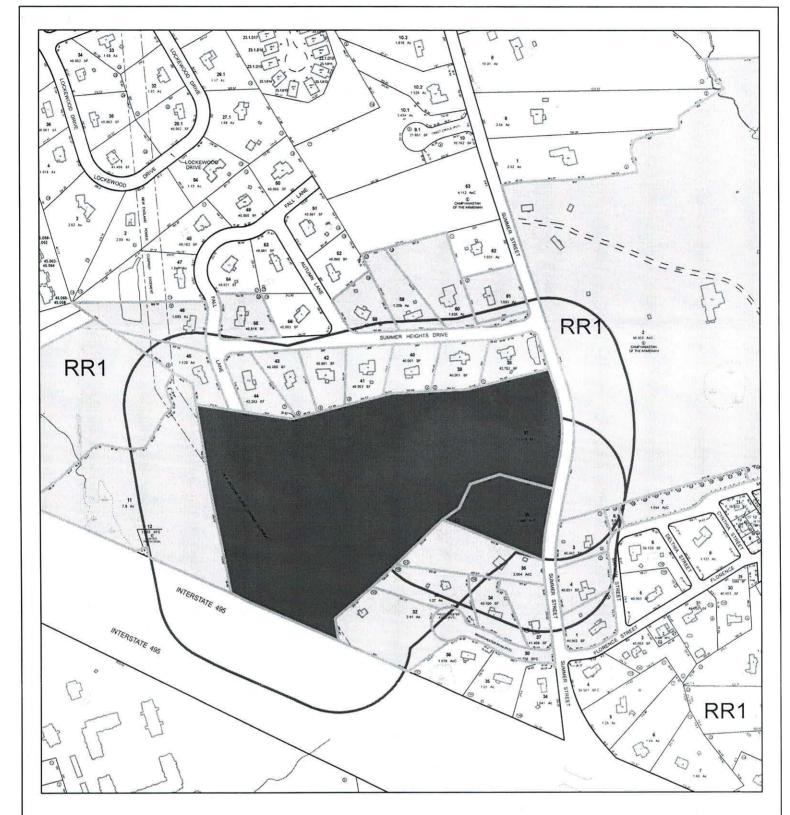

#### General:

- 1. The applicant has submitted a preliminary plan for a Conventional Subdivision December 7, 2020.
- 2. The proposal is located within the Rural Residential I zoning district.
  - 40,000 sf of lot area
  - 200' of frontage
  - 180' diameter circle must fit within the lot
- 3. The preliminary plans do not show the water and sewer details.
- 4. The Applicant has not requested any waivers.