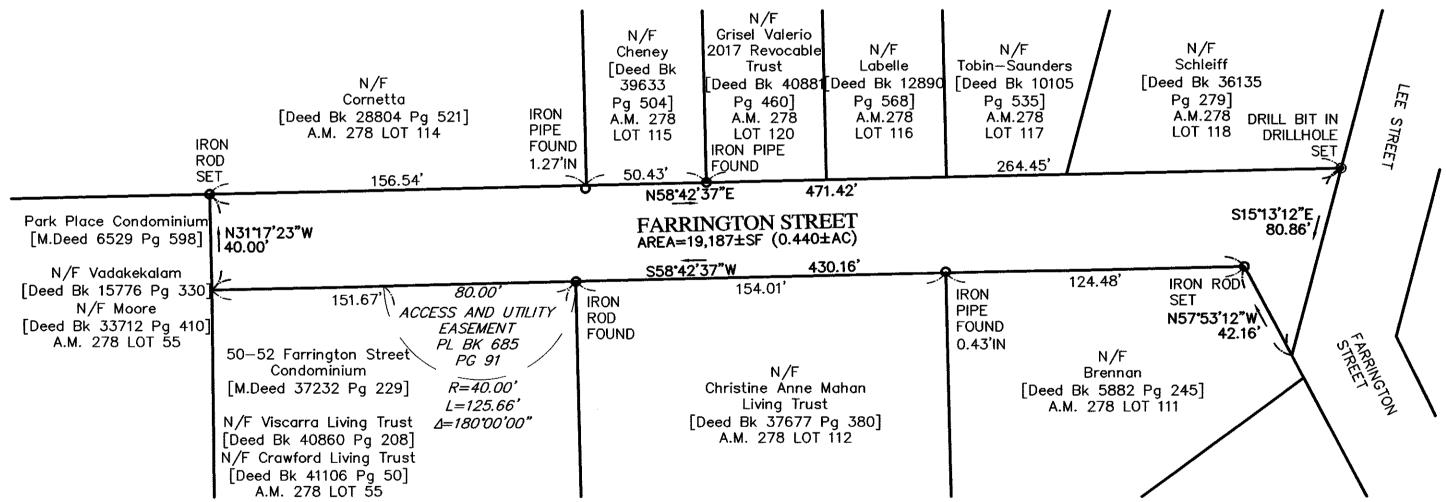

## **General:**

- 1. The Town has put together as-built plans to accept the roadways listed above.
- 2. The vote to accept the roadways is a recommendation to Town Council.

## **Recommendation:**

DPCD recommends that the Board vote to recommend to Town Council.

CONSTRUCTION ON THIS LAND IS SUBJECT TO ANY EASEMENTS, RIGHTS-OF-WAY, RESTRICTIONS, RESERVATIONS, OR OTHER LIMITATIONS WHICH MAY BE REVEALED BY AN EXAMINATION OF THE TITLE.

I HEREBY CERTIFY THAT THE PROPERTY LINES SHOWN ON THIS PLAN ARE THE LINES DIVIDING EXISTING OWNERSHIPS AND THE LINES OF THE STREETS AND WAYS SHOWN ARE THOSE OF PUBLIC OR PRIVATE STREETS OR WAYS ALREADY ESTABLISHED AND THAT NO NEW LINES FOR DIVISION OF EXISTING OWNERSHIP OR FOR NEW WAYS ARE SHOWN.

F4397

CERTIFY THAT THIS PLAN HAS BEEN PREPARED IN ACCORDANCE WITH THE RULES AND REGULATIONS OF THE REGISTER OF DEEDS.

THIS IS NOT A CERTIFICATION AS TO THE TITLE OR OWNERSHIP OF THE LAND SHOWN HEREON.

SEE PLAN FILED AS No. 3570 PL. BK. 74

STREET LAYOUT, ACCEPTANCE, AND TAKING PLAN FOR A PORTION OF **FARRINGTON STREET** FRANKLIN, MASSACHUSETTS

AUGUST 24, 2023

| DATE                  | REVISION DESCRIPTION |
|-----------------------|----------------------|
|                       |                      |
|                       |                      |
|                       |                      |
|                       |                      |
| GRAPHIC SCALE: 1"=40' |                      |