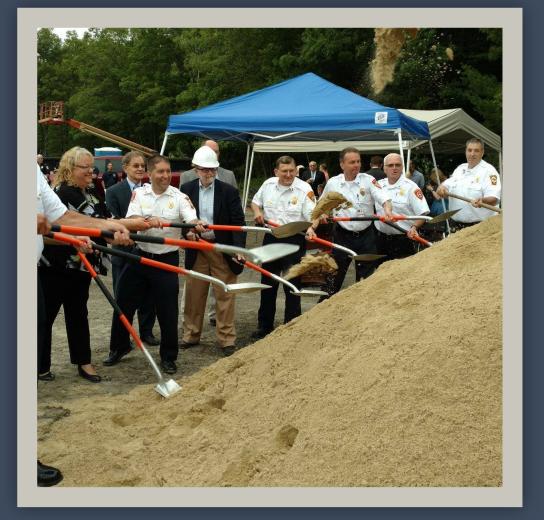

PROUDLY SERVING THE COMMUNITIES OF FRANKLIN, NORFOLK, PLAINVILLE AND WRENTHAM.



## MECC BROKE GROUND ON JUNE 27, 2017



















#### On May 6, 2019 the MECC went live!

May 6th Norfolk Police and Fire Department

May 7th Plainville Police and Fire Department

May 8th Wrentham Police and Fire Department

May 9th Franklin Police and Fire Department





#### **POPULATION 34,693**

#### FRANKLIN POLICE CAD INCIDENTS 38,033 FRANKLIN FIRE CAD INCIDENTS 4,520



On April 6, 2020 PST James Devine assisted with the home delivery of a baby. PST Devine provided pre-arrival instruction while awaiting the arrival of the Franklin Police and Fire Department. Lieutenant Mark Manocchio, who responded to the call, along with the father, under the continued guidance from PST Devine, delivered a beautiful baby girl.





## Town of Norfolk

### POPULATION 11,748 NORFOLK POLIC