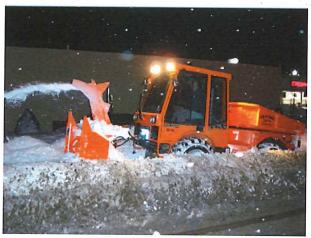

yees Cost \$1300.00 per hour.



80 pieces of hired equipment

Contractors
Cost
\$7500.00 per
hour!



## Cost Estimate of 6 Inch Storm

Coct

|                     |  | Cost  |
|---------------------|--|-------|
| Pre-Treat Town:     |  | \$30K |
| Plow for 8 hours:   |  | \$70K |
| Salting Town After: |  | \$30K |

Total Cost: \$130,000.00

# Sidewalks



## Challenges

\* Over 35 miles of sidewalks identified for snow removal operations.

- 1. School walking routes
- 2. Downtown areas
- 3. High traffic / speed routes
- \* Mother Nature
  - 1. Timing of storm
  - 2. Length of storm
  - 3. Type of snow
  - 4. Amount of snow



## Time to Clear Sidewalks

\* Less then six inches of snow, snow plows are used.

1 day

\* More then six inches of snow, snow blowers are used.

**3-5 days** 







Picture taken 12/22/2009 @ 2:30PM on Brook St.

## Goals:

- \* Be Prepared!
- Respond with the appropriate resources in a timely manner.
- \* Ensure that emergency vehicles can always respond during snow / ice events.
- \* Provide safe passage of vehicles during snow fall.
- \* Have all roadways cleared, i.e. showing some asphalt, less then one inch of snow and ice within 4 hours of the end of the storm.

## Items That Can Effect Response

- \* Timing of storm (day of week, hour of day)
- Duration of storm
- \* Amount and type of precipitation
- \* Temperature during storm
- \* Weather pattern: warm to cold or cold to warm
- Frost in/on ground
- \* Month of storm
- \* Recent storm activity

## Preparing For A Storm

- \* Watch the weather
- \* Equipment readiness
- Availability of DPW