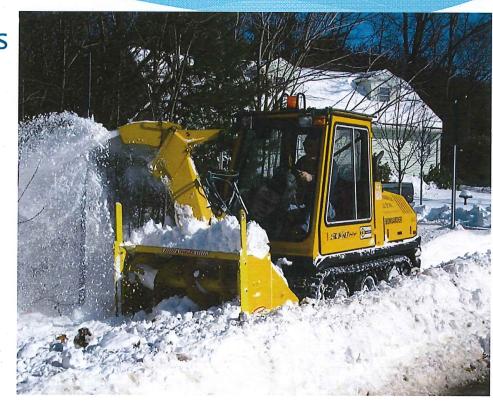

Sanders

Seven Employees

\$1540.00

120 Yards of Salt

\$6300.00

Total:

\$ 7,840.00



# Plowing



35 pieces of DPW Equipment "On Road" at one time

D.P.W. Employees Cost \$1300.00 per hour.



80 pieces of hired equipment

Contractors
Cost
\$7500.00 per
hour!



## Cost Estimate of 6 Inch Storm

Coct

|                     |  | Cost  |
|---------------------|--|-------|
| Pre-Treat Town:     |  | \$30K |
| Plow for 8 hours:   |  | \$70K |
| Salting Town After: |  | \$30K |

Total Cost: \$130,000.00

# Sidewalks



## Challenges

\* Over 35 miles of sidewalks identified for snow removal operations.

- 1. School walking routes
- 2. Downtown areas
- 3. High traffic / speed routes
- \* Mother Nature
  - 1. Timing of storm
  - 2. Length of storm
  - 3. Type of snow
  - 4. Amount of snow



## Time to Clear Sidewalks

\* Less then six inches of snow, snow plows are used.

1 day

\* More then six inches of snow, snow blowers are used.

**3-5 days** 







Picture taken 12/22/2009 @ 2:30PM on Brook St.

## Goals:

- \* Be Prepared!
- Respond with the appropriate resources in a timely manner.
- \* Ensure that emergency vehicles can always respond during snow / ice events.
- \* Provide safe passage of vehicles during snow fall.
- \* Have all roadways cleared, i.e. showing some asphalt, less then one inch of snow and ice within 4 hours of the end of the storm.

## Items That Can Effect Response

- \* Timing of storm (day of week, hour of day)
- Duration of storm
- \* Amount and type of precipitation
- \* Temperature during storm
- \* Weather pattern: warm to cold or cold to war