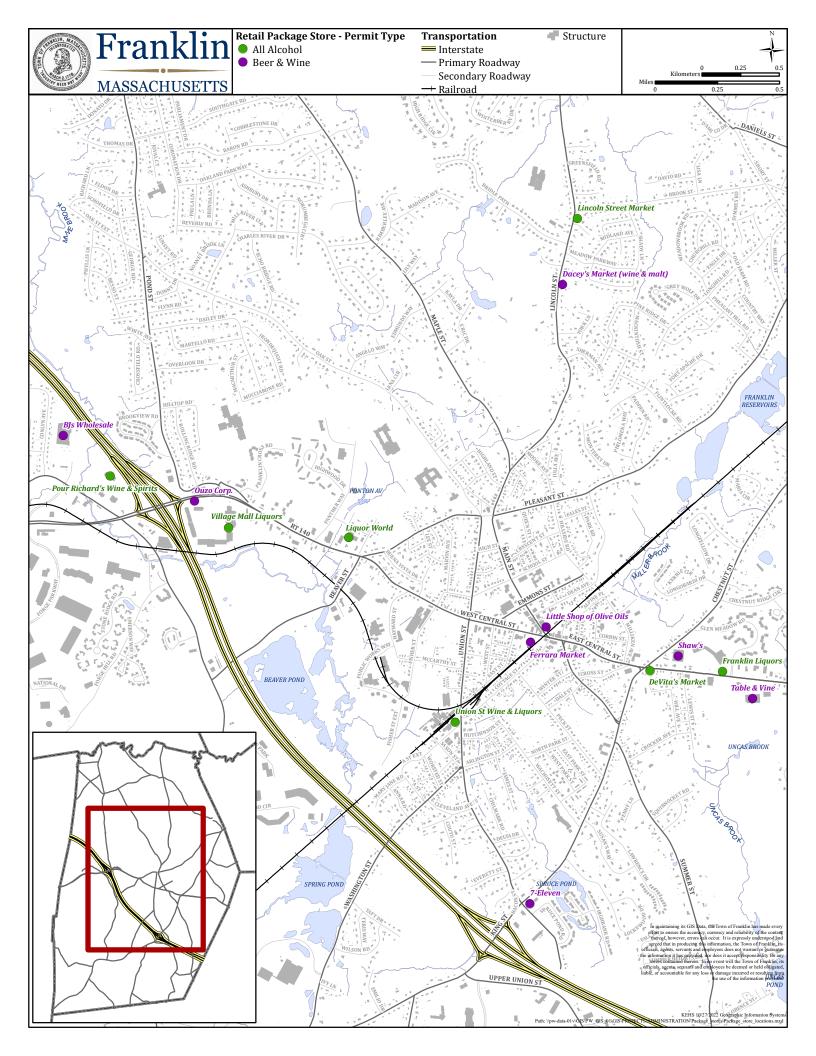

.70

# Payment On Behalf Of

License Number or Business Name: 04414-RS-0430

Fee Type: FILING FEES-RETAIL





confi

# Town of Franklin

355 East Central Street Franklin, Massachusetts 02038-1352



Phone: (508) 520-4949 www.franklinma.gov

# Memorandum

October 28, 2022

To: **Town Council** From: Jamie Hellen, Town Administrator Allecia Alleyne, Assistant to the Town Administrator

**License Transaction:** Table & Vine - Change of Manager, Transfer of License & Re: **Change of Location** 

The Council will host a public hearing for a transfer of an all alcohol package store license from Village Mall Liquors to Table and Vine (Big Y).

We have included a map of the current licensed malt and wine license and the all alcohol licenses.

Questions should be discussed at the public hearing.



# LICENSE TRANSACTION

**Change of Manager** 

Table & Vine, Inc.348 East Central StreetFranklin, MA 02038

Table & Vine, Inc. is seeking approval for a change of manager on their Wine and Malt Retail Package Store License. The new manager will be Gregory T. Motta.

All Departments have signed off on this application.

**MOTION** to approve the request by Table & Vine, Inc. for a Change of Manager to Gregory T. Motta.

DATED: \_\_\_\_\_, 2022

**VOTED:** 

UNANIMOUS: \_\_\_\_\_

A True Record Attest:

ABSTAIN: \_\_\_\_\_ ABSENT:

YES: \_\_\_\_\_ NO: \_\_\_\_\_

RECUSED: \_\_\_\_\_

Nancy Danello, CMC Town Clerk

Glenn Jones, Clerk Franklin Town Council





The Commonwealth of Massachusetts Alcoholic Beverages Control Commission 95 Fourth Street, Suite 3, Chelsea, MA 02150-2358 www.mass.