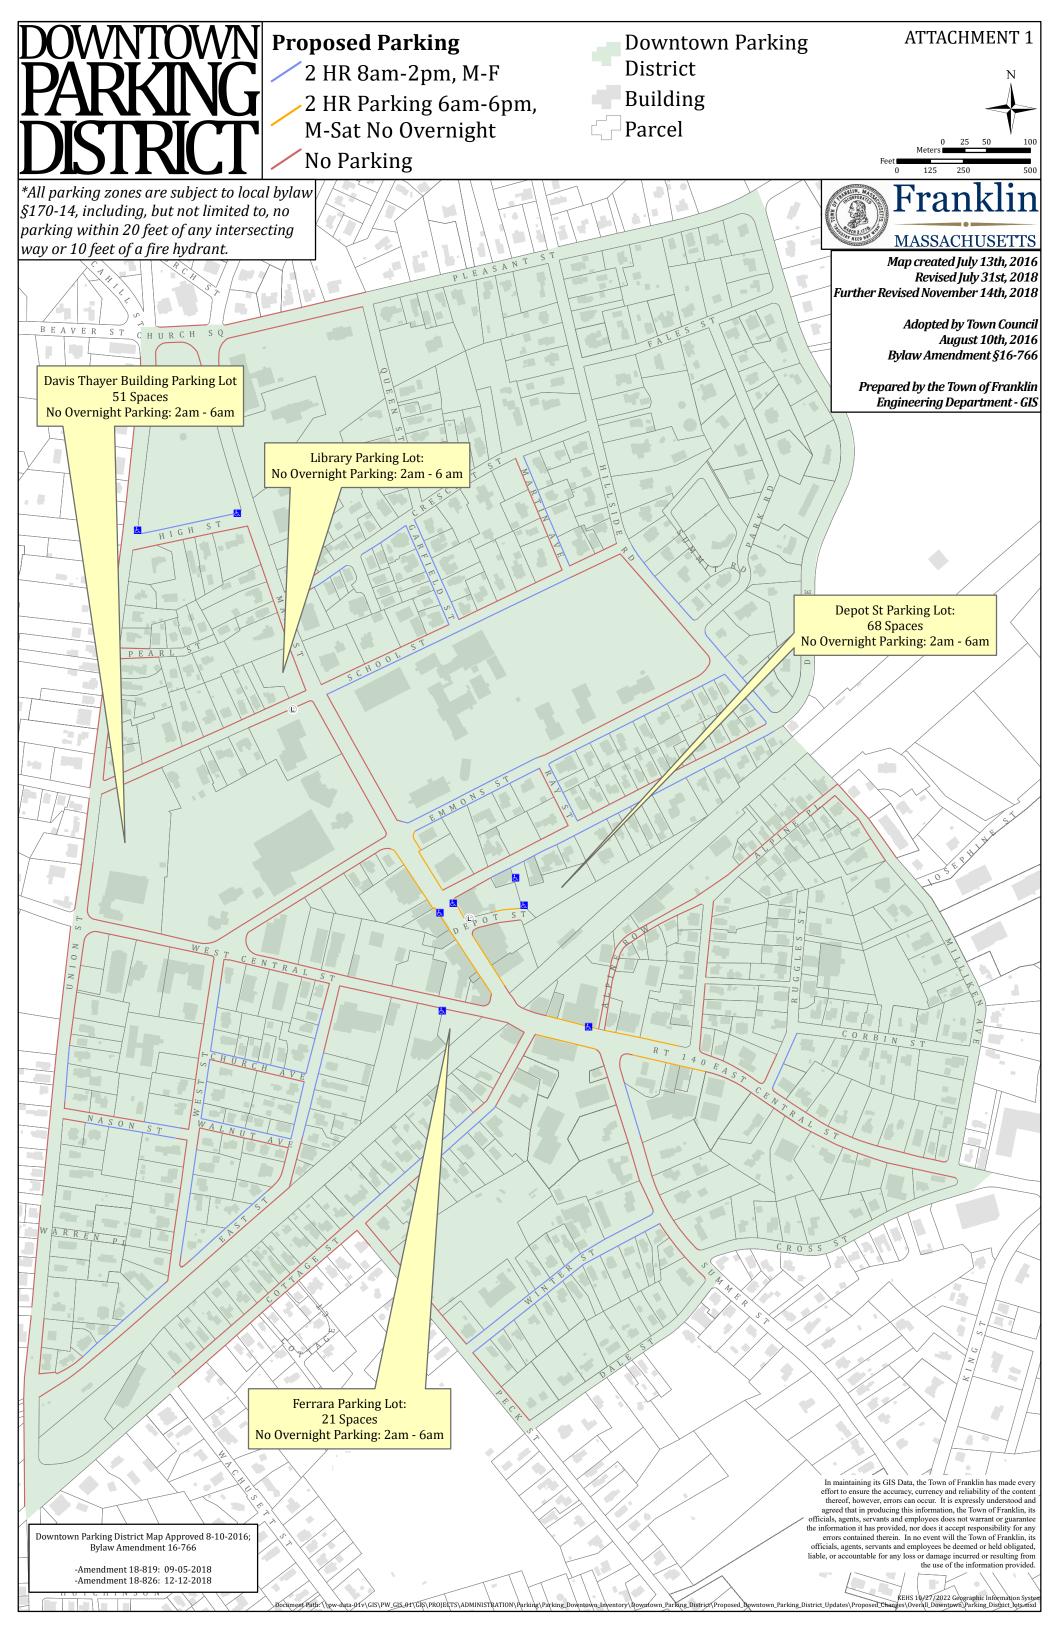

# **10. LEGISLATION FOR ACTION**

- a. <u>Resolution 22-69: Authorizing the Borrowing of Money to Pay Costs Associated with the</u> <u>Creation of the Lead Service Line Inventory and Replacement Plan and Authorizing the Town</u> <u>Administrator to File State Revolving Fund Loan Application and to Take Other Action as</u> <u>Needed</u> (Motion to Approve Resolution 22-69 - Two-Thirds Majority Vote)
- b. <u>Resolution 22-70: Gift Acceptance Veterans' Services Dept. (\$1,845), Fire Dept. (\$486)</u> (Motion to Approve Resolution 22-70 - Majority Vote)
- c. <u>Bylaw Amendment 22-884, as Amended: Chapter 170, Vehicles and Traffic, Article IV, Stopping, Standing and Parking, §170-15 Parking Prohibitions and Limitations, D. Parking Prohibited, Downtown Parking Map Second Reading</u> (Motion to Approve Bylaw Amendment 22-884, as Amended Majority Roll Call Vote)
- d. <u>Bylaw Amendment 22-885: Chapter 170, Vehicles and Traffic, §170-20, Additional regulations:</u> violations and penalties. - Second Reading (Motion to Approve Bylaw Amendment 22-885 -Majority Roll Call Vote)
- e. <u>Bylaw Amendment 22-886: Chapter 82, Fees, Municipal Service, § 82-6, Subsection K. Police -</u> <u>Second Reading</u> (Motion to Approve Bylaw Amendment 22-886 - Majority Roll Call Vote)
- f. <u>Bylaw Amendment 22-879: Chapter 170, Vehicles and Traffic, Appendix A, Fines, Parking</u> <u>Violations - Second Reading</u> (Motion to Approve Bylaw Amendment 22-879 - Majority Roll Call Vote)