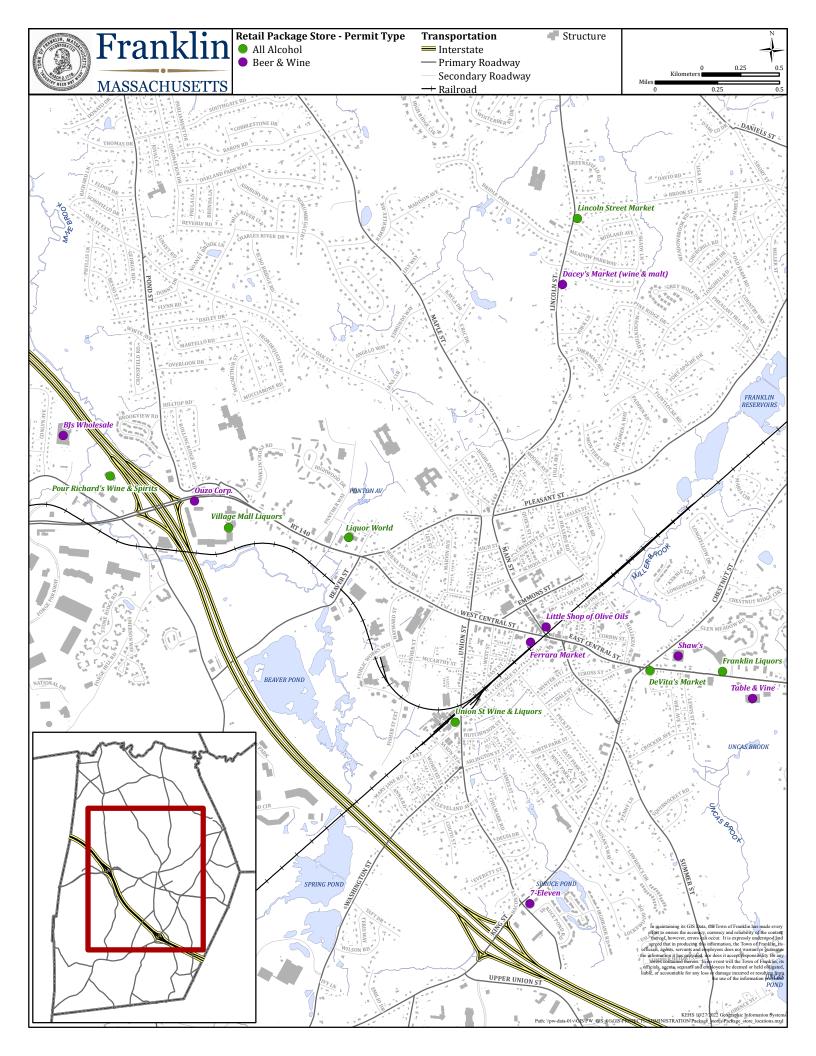

.70

# Payment On Behalf Of

License Number or Business Name: 04414-RS-0430

Fee Type: FILING FEES-RETAIL





confi

# Town of Franklin

355 East Central Street Franklin, Massachusetts 02038-1352



Phone: (508) 520-4949 www.franklinma.gov

# Memorandum

October 28, 2022

To: **Town Council** From: Jamie Hellen, Town Administrator Allecia Alleyne, Assistant to the Town Administrator

**License Transaction:** Table & Vine - Change of Manager, Transfer of License & Re: **Change of Location** 

The Council will host a public hearing for a transfer of an all alcohol package store license from Village Mall Liquors to Table and Vine (Big Y).

We have included a map of the current licensed malt and wine license and the all alcohol licenses.

Questions should be discussed at the public hearing.



# LICENSE TRANSACTION

**Change of Manager** 

Table & Vine #38348 East Central StreetFranklin, MA 02038

Table & Vine #38 is seeking approval for a change of manager on their Wine and Malt Retail Package Store License. The new manager will be Gregory T. Motta.

All Departments have signed off on this application.

**MOTION** to approve the request by Table & Vine #38 for a Change of Manager to Gregory T. Motta.

DATED: \_\_\_\_\_, 2022

**VOTED:** 

UNANIMOUS: \_\_\_\_\_

A True Record Attest:

YES: \_\_\_\_ NO: \_\_\_\_\_ ABSTAIN:

ABSENT:

RECUSED: \_\_\_\_\_

Nancy Danello, CMC Town Clerk

Glenn Jones, Clerk Franklin Town Council





The Commonwealth of Massachusetts Alcoholic Beverages Control Commission 95 Fourth Street, Suite 3, Chelsea, MA 02150-2358 www.mass.gov/abcc

### RETAI