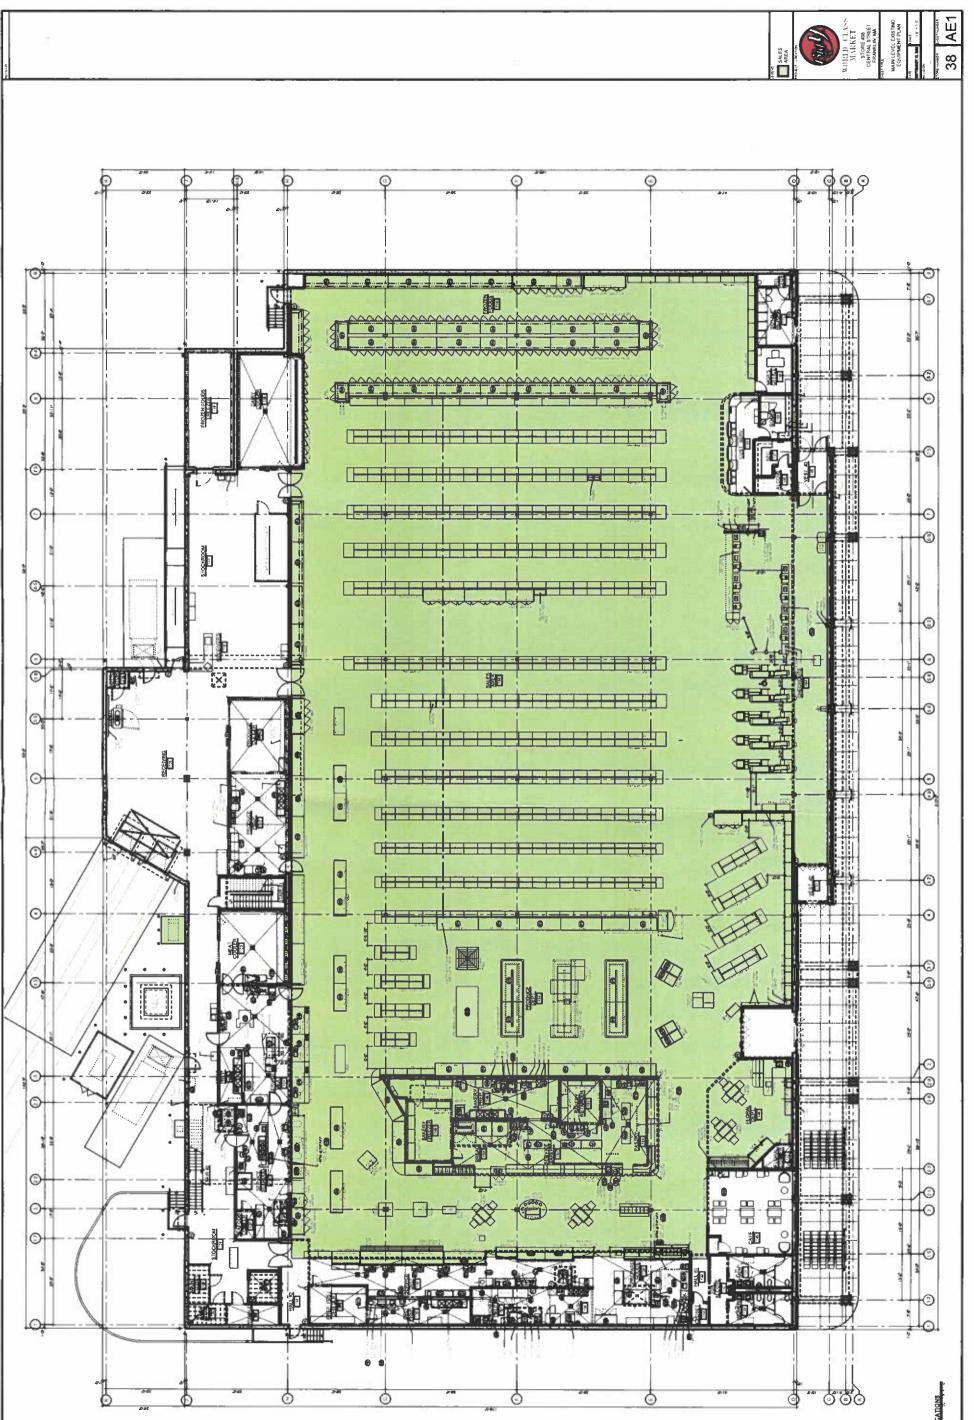

S VERIFICATION CERTIFICATE**

In conformity with the provisions of Chapter 110, Section 5 of the General Laws, as amended, the undersigned hereby declare(s) that a business under the title of:

Big Y World Class Market

is conducted at:

RESIDENCE

348 EAST CENTRAL ST

by the following person:

FULL NAME

Charles D'Amour

A certificate issued in accordance with this section shall be in force and effect for four years from the date of issue and shall be renewed each four years thereafter so long as such business shall be conducted and shall lapse and be void unless so renewed.

Expiration Date: November 10, 2024

A True Attest Copy Manay

Nancy Danello Acting Town Clerk

Business Owner Signature #2

To learn more, scan this barcode or visit franklinma.viewpointcloud.com/#/records/117991





MAIN LEVEL EQUIPMENT / FIXTURE LOCATIONS

# LICENSE TRANSACTION

Transfer of License & Change of Location



**Franklin Town Council** 

Table & Vine #38348 East Central StreetFranklin, MA 02038

Table & Vine #38 is seeking approval for a Transfer of License from Village Mall Liquors, Inc. d/b/a Village Mall Liquors with a Change of Location of the license currently held by Village Mall Liquors, Inc. d/b/a Village Mall Liquors to be relocated from 60 Franklin Village Drive to 348 East Central Street, Franklin, MA.

All Departments have signed off on this application.

**MOTION** to approve the request by Table & Vine #38 for a Transfer of License and Change of Location of the license currently held by Village Mall Liquors, Inc. d/b/a Village Mall Liquors to be relocated from 60 Franklin